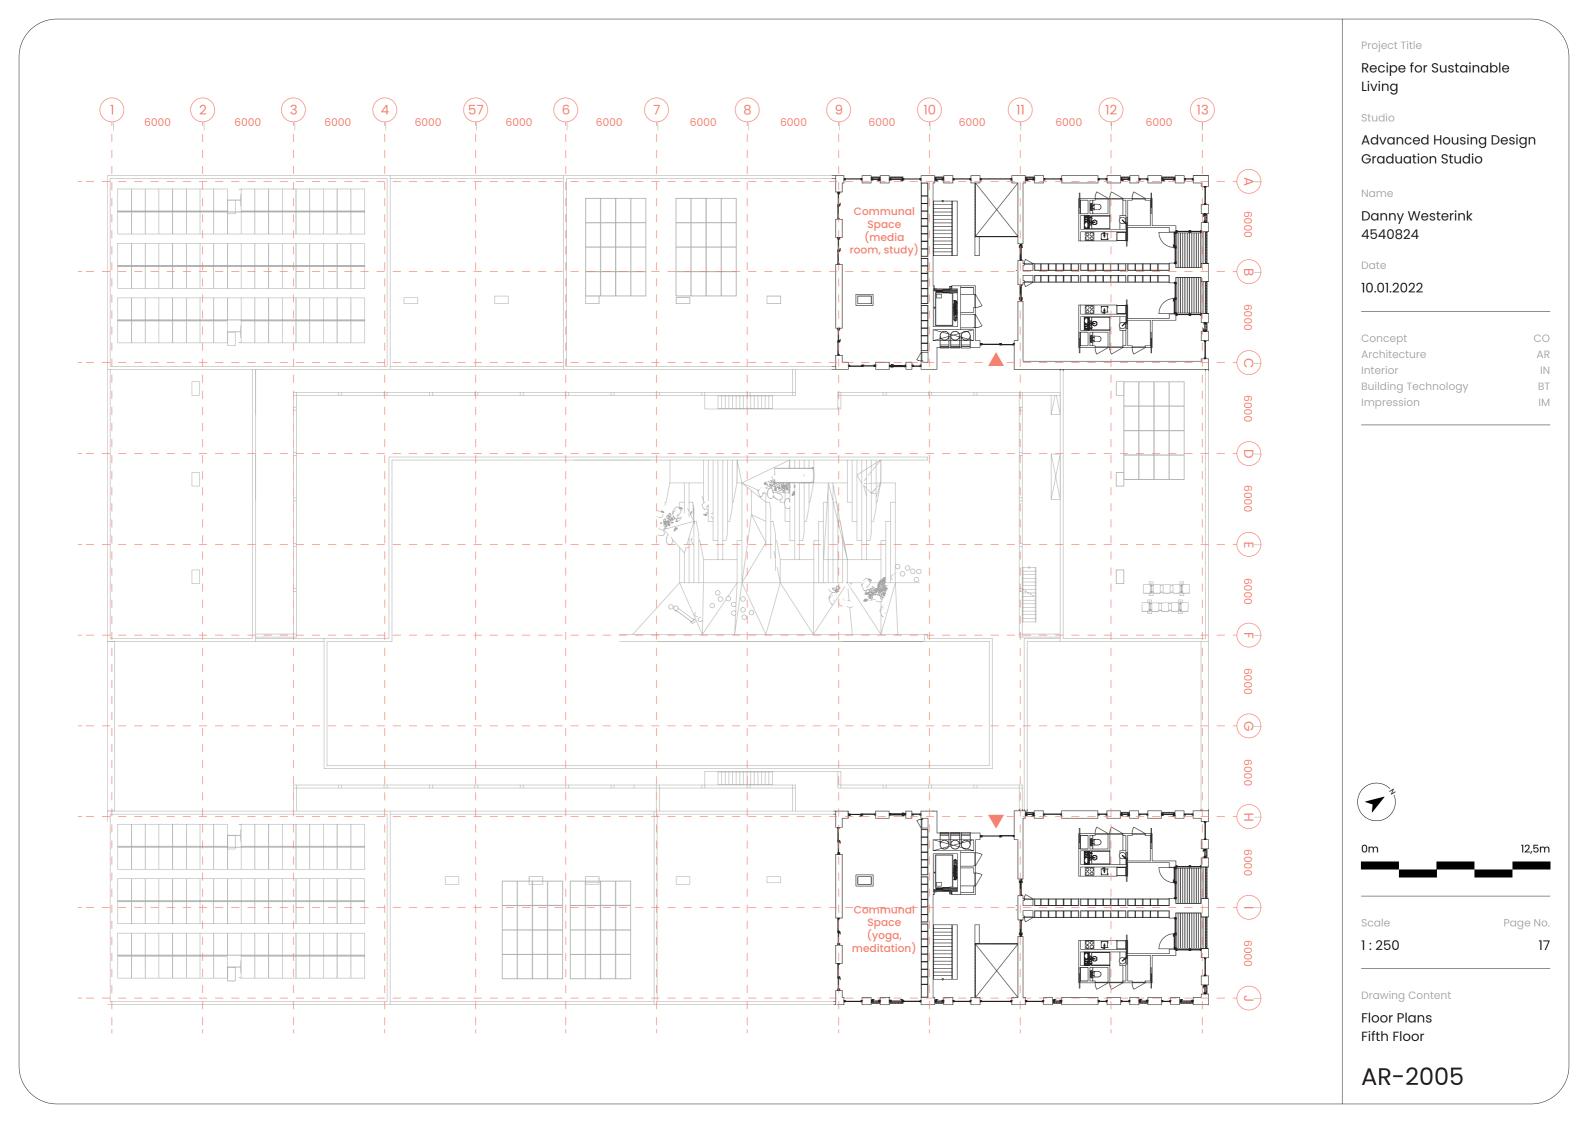

Recipe for Sustainable Living

Studio

Advanced Housing Design Graduation Studio

Name

Danny Westerink 4540824

Date

10.01.2022

| Concept             | CO |
|---------------------|----|
| Architecture        | AR |
| Interior            | IN |
| Building Technology | BT |
| Impression          | IM |

Scale

Page No.

Drawing Content

Roofscape

Recipe for Sustainable Living

Studio

Advanced Housing Design Graduation Studio

Name