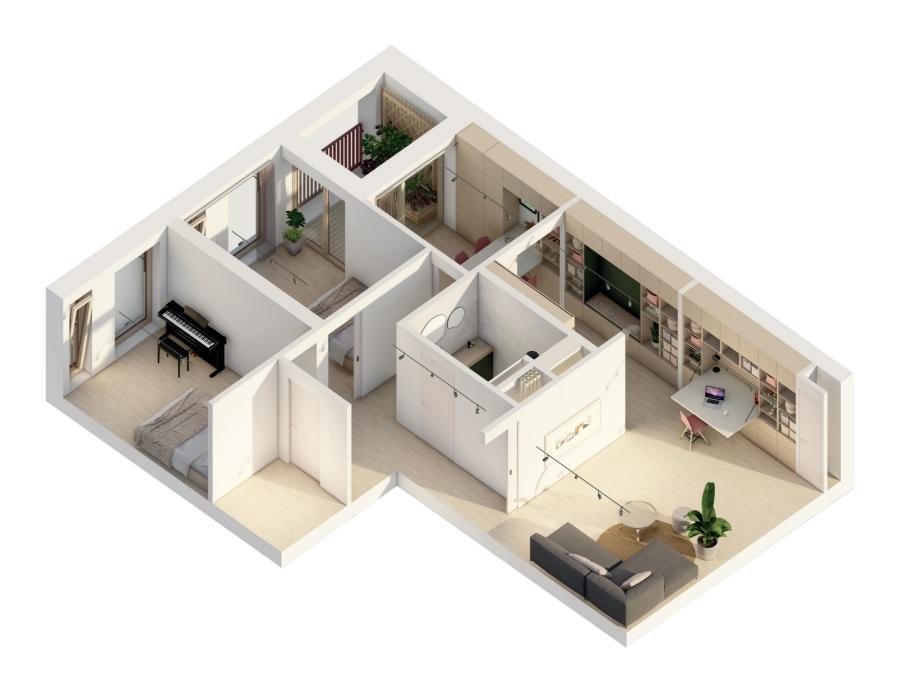

1:100

Drawing Content

Dwelling Type E 108 m²

Recipe for Sustainable Living

Studio

Advanced Housing Design Graduation Studio

Name

Danny Westerink 4540824