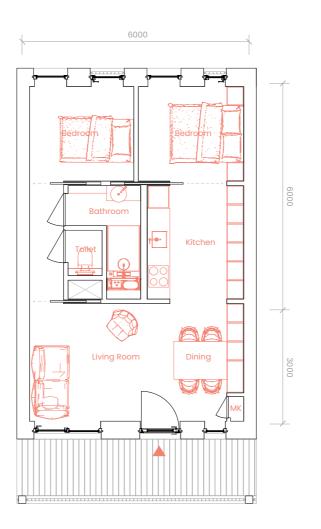

Scale

Page No.

31

1:100

Drawing Content

Dwelling Type C 72 m<sup>2</sup>

Scale

Page No.

Drawing Content

Dwelling Type C 72 m<sup>2</sup>

Recipe for Sustainable Living

Studio

Advanced Housing Design Graduation Studio

Name

Danny Westerink 4540824

Date

10.01.2022

| concept            | CO |
|--------------------|----|
| rchitecture        | AR |
| nterior            | IN |
| uilding Technology | BT |
| mpression          | IM |
|                    |    |