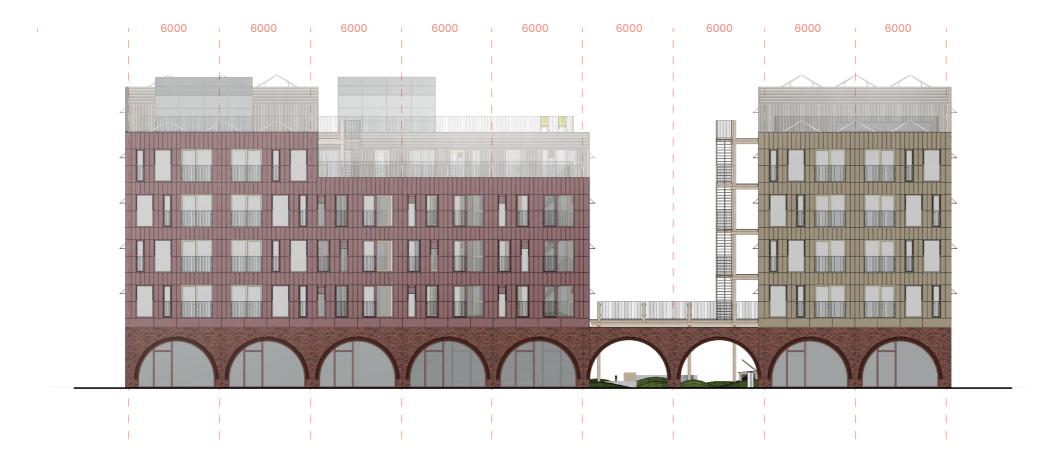

### Recipe for Sustainable Living

Studio

Advanced Housing Design **Graduation Studio** 

Name

Danny Westerink 4540824

Date

#### 10.01.2022

| Concept             | CO |
|---------------------|----|
| Architecture        | AR |
| Interior            | IN |
| Building Technology | BT |
| Impression          | IM |

12,5m

19

1:250

0m

Drawing Content

Facade Elevation East Facade