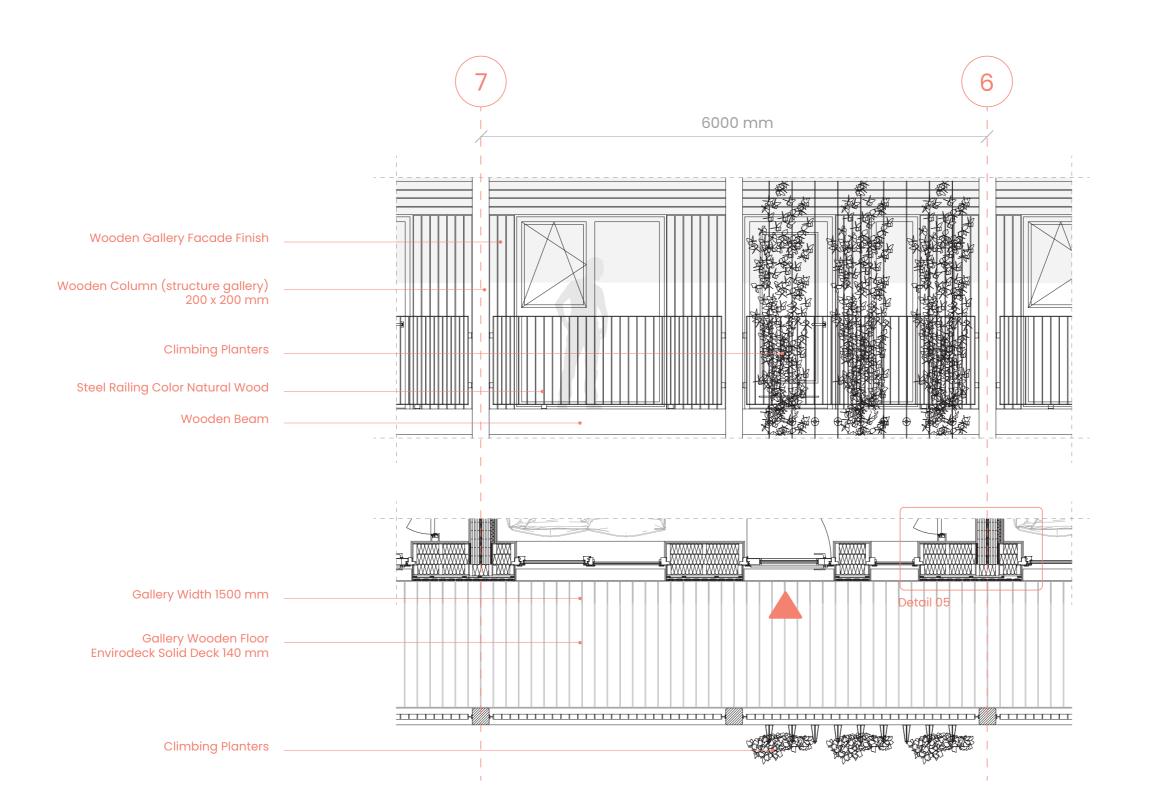

Name

Danny Westerink 4540824

Date

10.01.2022

| Concept             | CO |
|---------------------|----|
| Architecture        | AR |
| nterior             | IN |
| Building Technology | BT |
| mpression           | IM |
|                     |    |

Scale

Page No.

27

1:50

Drawing Content

Gallery Facade