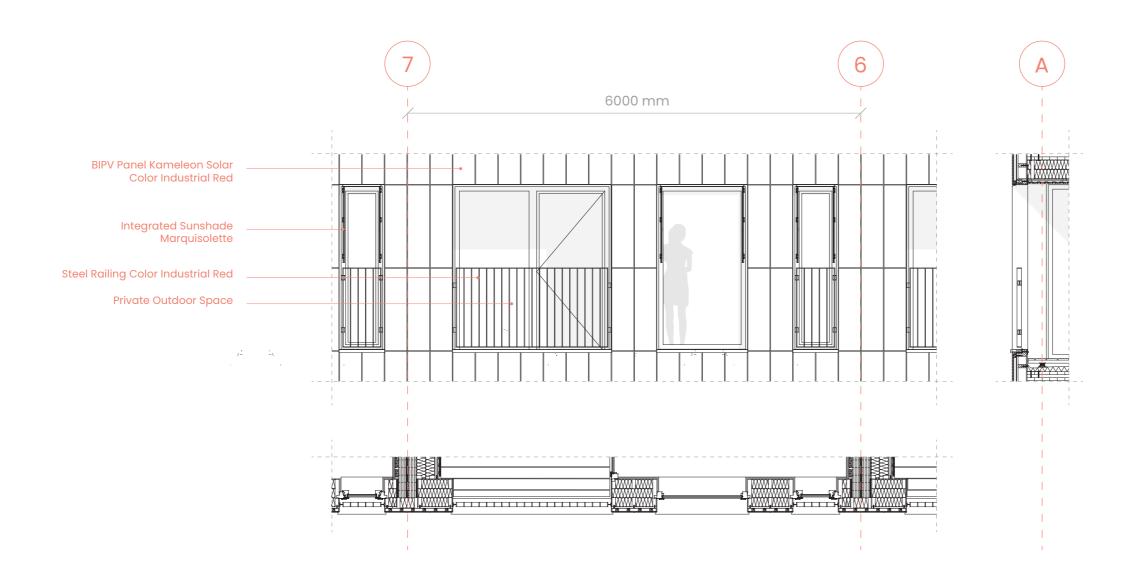

## Recipe for Sustainable Living

Studio

Advanced Housing Design Graduation Studio

Name

Danny Westerink 4540824

Date

#### 10.01.2022

| Concept             | CO |
|---------------------|----|
| Architecture        | AR |
| Interior            | IN |
| Building Technology | ВТ |
| Impression          | IM |
|                     |    |

Scale

Page No.

1:10

Drawing Content

Facade Assembly Detail 02

Recipe for Sustainable Living

Studio

Advanced Housing Design Graduation Studio