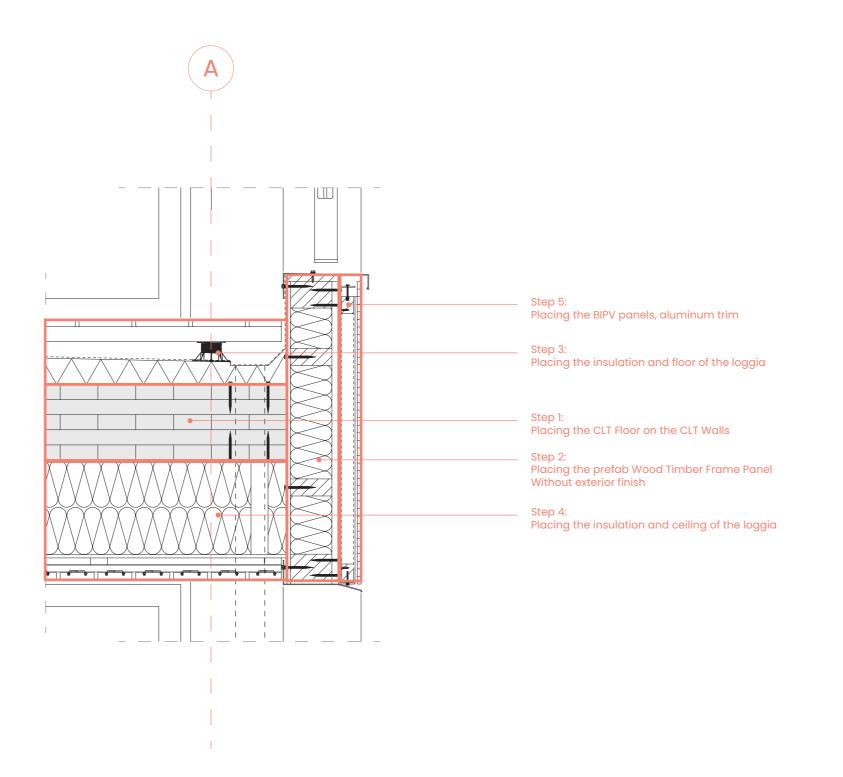

or Sustainable Living

Studio

Advanced Housing Design Graduation Studio

Name

Danny Westerink 4540824

Date

#### 10.01.2022

| Concept             | CO |
|---------------------|----|
| Architecture        | AR |
| nterior             | IN |
| Building Technology | BT |
| mpression           | IM |
|                     |    |

0m 0,5m

Scale

Page No.

1:10

Drawing Content

Detail 05 Horizontal



# Recipe for Sustainable Living

Studio

Advanced Housing Design Graduation Studio

Name

Danny Westerink 4540824

Date

#### 10.01.2022

| Concept             | CO |
|---------------------|----|
| Architecture        | AR |
| Interior            | IN |
| Building Technology | BT |
| Impression          | IM |

0m 0,5m

Scale

Page No.

47

1:10

Drawing Content

CLT Wall & CLT Floor Detail



## Recipe for Sustainable Living

Studio

Advanced Housing Design Graduation Studio

Name

Danny Westerink 4540824

Date

#### 10.01.2022

| Concept             | CO |
|---------------------|----|
| Architecture        | AR |
| Interior            | IN |
| Building Technology | ВТ |
| Impression          | IM |
|                     |    |



Scale

Page No.

1:10

Drawing Content

Facade Assembly Detail 02





Recipe for Sustainable Living

Studio

Advanced Housing Design Graduation Studio

Name

Danny Westerink 4540824

Date

10.01.2022

| Concept             | CO |
|---------------------|----|
| Architecture        | AR |
| Interior            | IN |
| Building Technology | BT |
| Impression          | IM |

Scale

50

Page No.

Drawing Content

Impression From the Water



Recipe fo