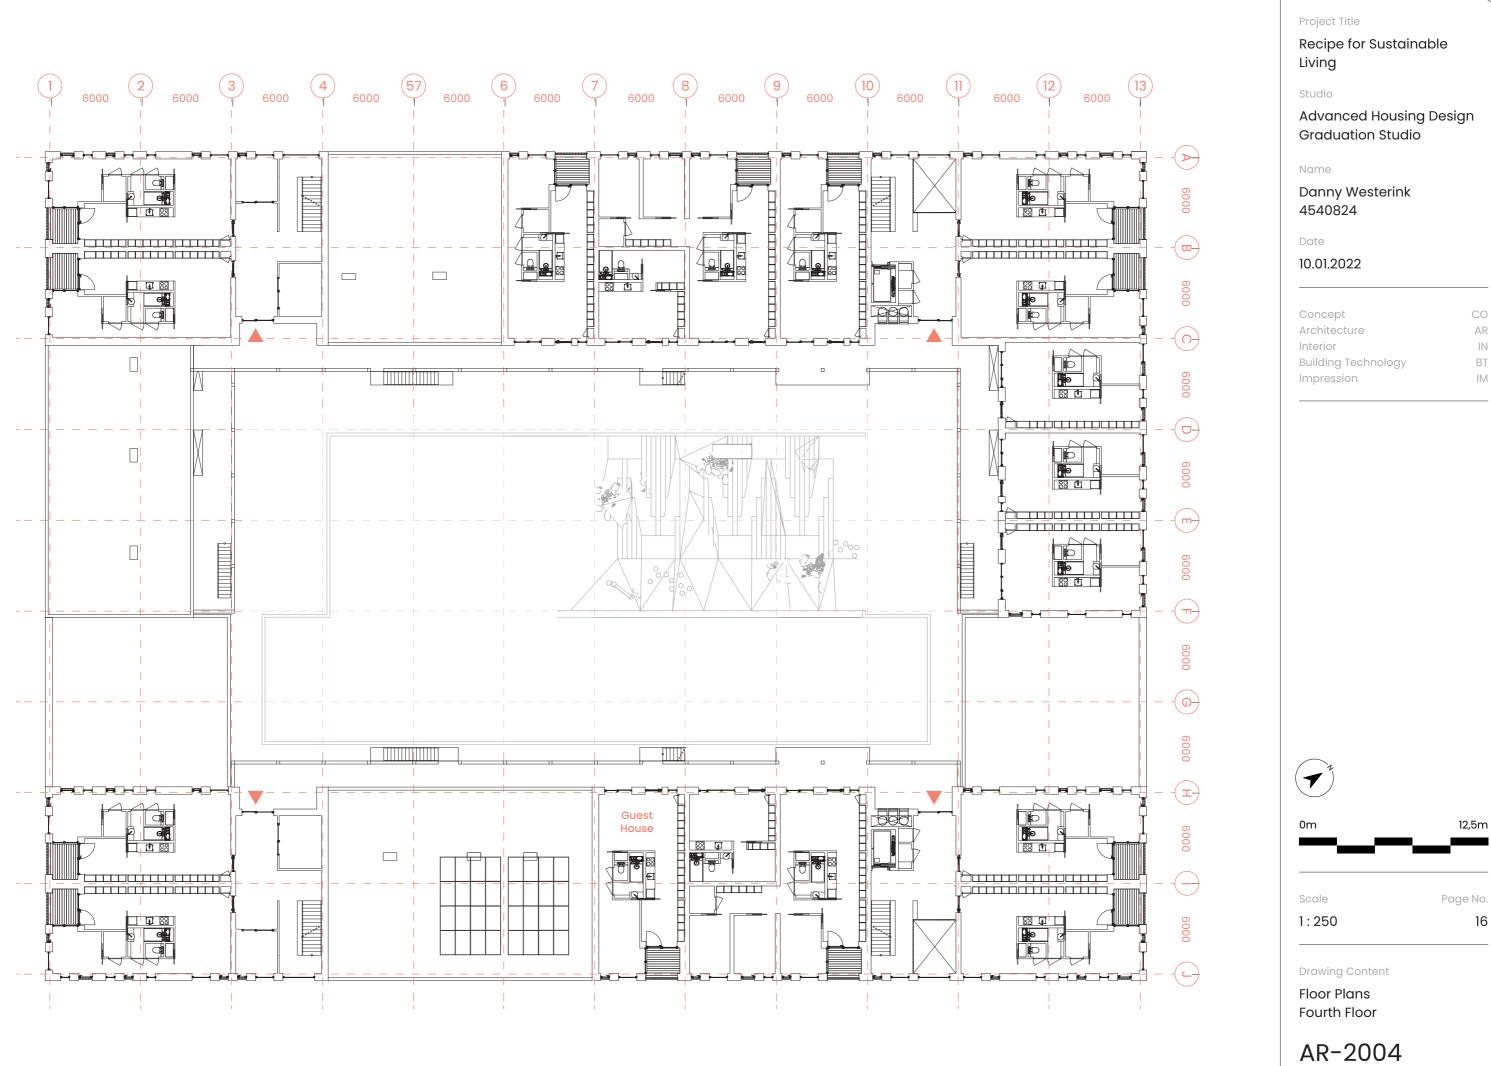

Page No.

Drawing Content

Circulation System

Advanced Housing Design **Graduation Studio** 

| Concept             | C  |
|---------------------|----|
| Architecture        | А  |
| Interior            |    |
| Building Technology | В  |
| Impression          | 11 |

Page No. 13

| Concept             | C  |
|---------------------|----|
| Architecture        | А  |
| Interior            |    |
| Building Technology | В  |
| Impression          | 11 |

Page No. 14