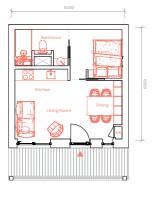

Page No.

71

Drawing Content

Dwelling Type A 36 m<sup>2</sup>

Recipe for Sustainable Living

Studio

Advanced Housing Design Graduation Studio

Name

Danny Westerink 4540824

Date

10.01.2022

| Concept            | CO |
|--------------------|----|
| rchitecture        | AR |
| nterior            | IN |
| uilding Technology | BT |
| mpression          | IM |
|                    |    |