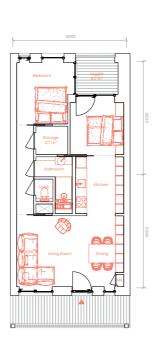

Scale

Page No.

Drawing Content

Dwelling Type C 72 m<sup>2</sup>

Recipe for Sustainable Living

Studio

Advanced Housing Design Graduation Studio

Name

Danny Westerink 4540824

Date

10.01.2022

| concept            | CO |
|--------------------|----|
| rchitecture        | AR |
| nterior            | IN |
| uilding Technology | BT |
| mpression          | IM |
|                    |    |