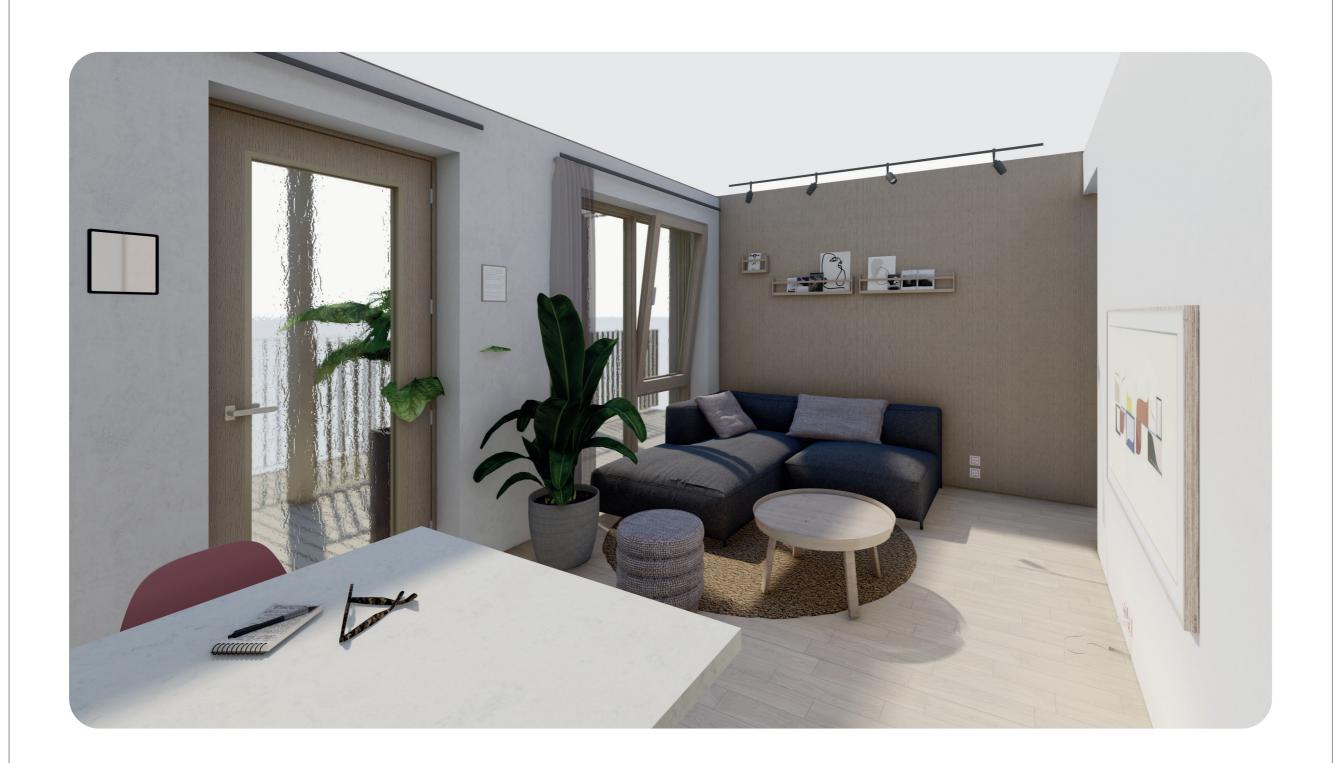

Drawing Content

Impression Interior Living Room

Recipe for Sustainable Living

Studio

Advanced Housing Design Graduation Studio

Name

Danny Westerink 4540824

Date

10.01.2022

| Concept             | CO |
|---------------------|----|
| Architecture        | AR |
| Interior            | IN |
| Building Technology | BT |
| Impression          | IM |

Scale

Page No.

67

Drawing Content