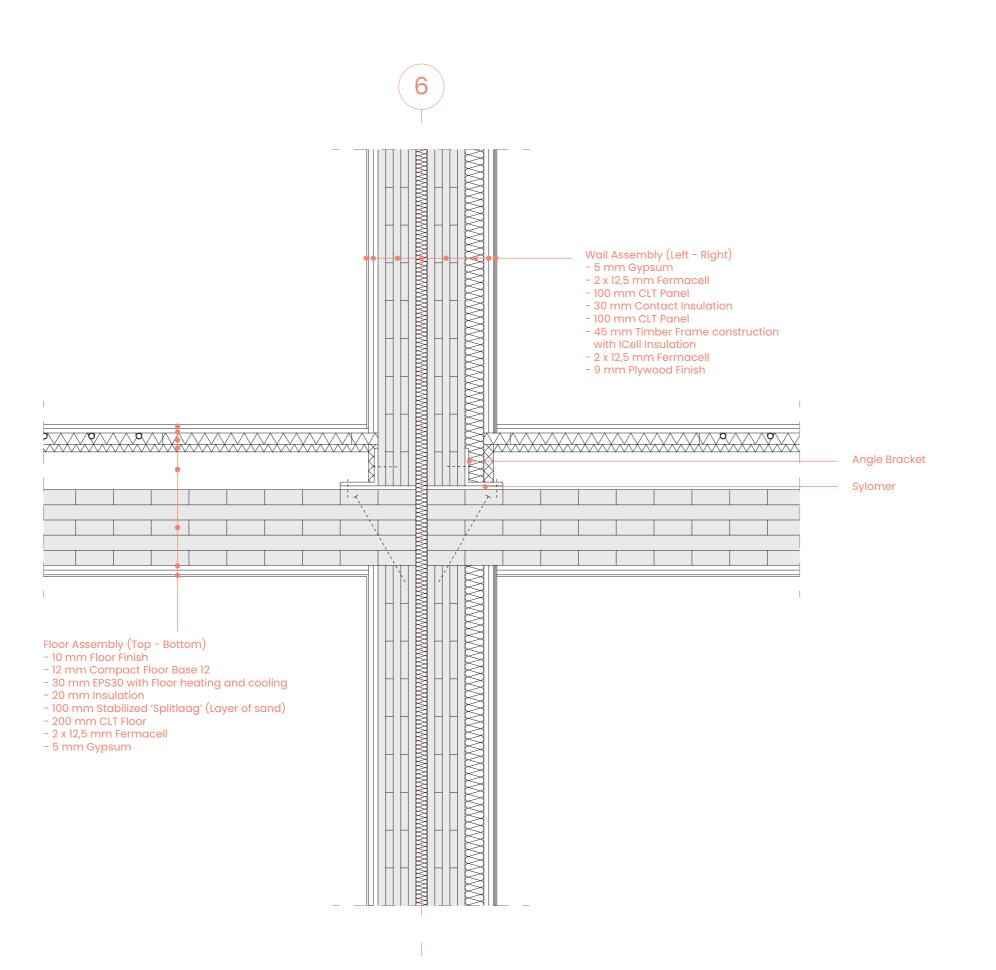

ding Technology | BT |
| Impression          | IM |

0m 0,5m

Scale

Page No.

44

1:10

Drawing Content

Detail 03



Recipe for Sustainable Living

Studio

Advanced Housing Design Graduation Studio

Name

Danny Westerink 4540824

Date

10.01.2022

Concept CO
Architecture AR
Interior IN
Building Technology BT
Impression IM

0m 0,5m

Scale

Page No.

1:10

Drawing Content

Detail 04



Recipe for Sustainable Living

Studio

Advanced Housing Design Graduation Studio

Name

Danny Westerink 4540824

Date

#### 10.01.2022

| Concept             | CO |
|---------------------|----|
| Architecture        | AR |
| nterior             | IN |
| Building Technology | BT |
| mpression           | IM |
|                     |    |

0m 0,5m

Scale

Page No.

1:10

Drawing Content

Detail 05 Horizontal



# Recipe for Sustainable Living

Studio

Advanced Housing Design Graduation Studio

Name

Danny Westerink 4540824

Date

#### 10.01.2022

| Concept             | CO |
|---------------------|----|
| Architecture        | AR |
| Interior            | IN |
| Building Technology | BT |
| Impression          | IM |

0m 0,5m

Scale

Page No.

47

1:10

Drawing Content

CLT Wall & CLT Floor Detail



## Recipe for Sustainable Living

Studio

Advanced Housing Design Graduation Studio

Name

Danny Westerink 4540824

Date

#### 10.01.2022

| Concept             | CO |
|---------------------|----|
| Architecture        | AR |
| Interior            | IN |
| Building Technology | ВТ |
| Impression          | IM |
|                     |    |



Scale

Page No.

1:10

Drawing Content

Facade Assembly