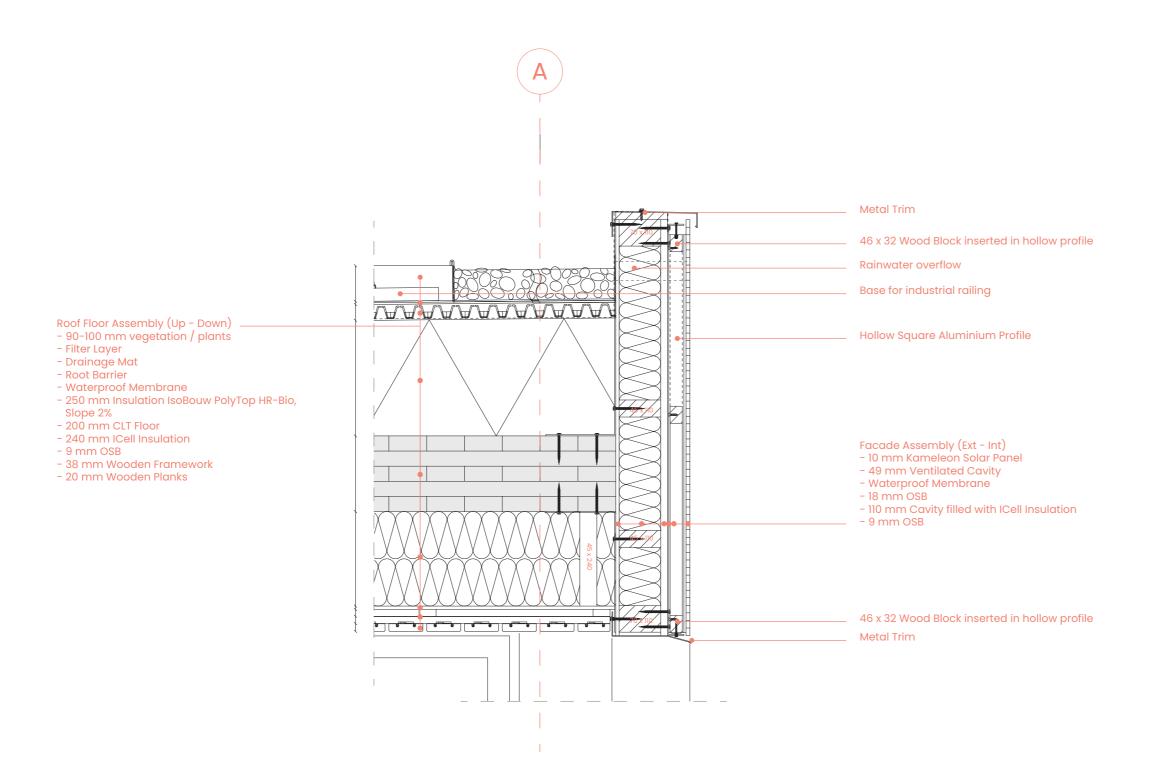

Page No.

42

1:10

Drawing Content

Detail 01

Floor Assembly (Up - Down) - 19 mm Envirodeck Solid Deck

40 mm Wooden FrameworkCavity with Buzon DPH Profile

- 38 mm Wooden Framework- 20 mm Wooden Planks

- 200 mm CLT Floor - 240 mm ICell Insulation

- 9 mm OSB

- 50 mm Insulation IsoBouw PolyTop HR-Bio,

Project Title

Recipe for Sustainable Living

Studio

Advanced Housing Design Graduation Studio

Name