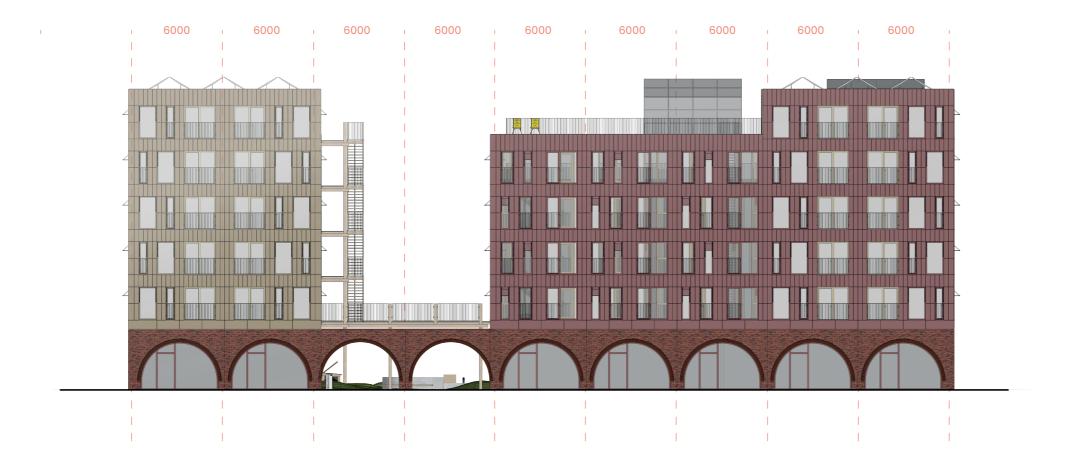

Elevation East Facade



### Recipe for Sustainable Living

Studio

Advanced Housing Design Graduation Studio

Name

Danny Westerink 4540824

Date

#### 10.01.2022

| Concept             | CO |
|---------------------|----|
| Architecture        | AR |
| Interior            | IN |
| Building Technology | BT |
| Impression          | IM |





Scale

Page No.

20

1:250

Drawing Content

Facade Elevation

South Facade



### Recipe for Sustainable Living

Studio

Advanced Housing Design Graduation Studio

Name

Danny Westerink 4540824

Date

#### 10.01.2022

| Concept             | CO |
|---------------------|----|
| Architecture        | AR |
| Interior            | IN |
| Building Technology | BT |
| Impression          | IM |





12,5m

Drawing Content

0m

Facade Elevation West Facade



### Recipe for Sustainable Living

Studio

Advanced Housing Design Graduation Studio

Name

Danny Westerink 4540824

Date

#### 10.01.2022

| CO |
|----|
| AR |
| IN |
| ВТ |
| IM |
|    |





Scale

Page No.

22

1:250

Drawing Content

Facade Elevation North Facade



### Recipe for Sustainable Living

Studio

Advanced Housing Design Graduation Studio

Name

Danny Westerink 4540824

Date

#### 10.01.2022

| Concept             | CO |
|---------------------|----|
| Architecture        | AR |
| Interior            | IN |
| Building Technology | BT |
| Impression          | IM |





12,5m

Drawing Content

Facade Elevation Inner Facade South-West



### Recipe for Sustainable Living

Studio

Advanced Housing Design Graduation Studio

Name

Danny Westerink 4540824

Date

#### 10.01.2022