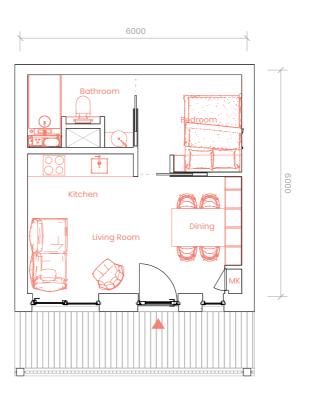

de



Recipe for Sustainable Living

Studio

Advanced Housing Design Graduation Studio

Name

Danny Westerink 4540824

Date

10.01.2022

| Concept             | CO |
|---------------------|----|
| Architecture        | AR |
| nterior             | IN |
| Building Technology | BT |
| mpression           | IM |
|                     |    |



Scale

Page No.

27

1:50

Drawing Content

Gallery Facade











## Recipe for Sustainable Living

Studio

Advanced Housing Design Graduation Studio

Name

Danny Westerink 4540824

Date

## 10.01.2022

| Concept             | CO |
|---------------------|----|
| Architecture        | AR |
| Interior            | IN |
| Building Technology | BT |
| Impression          | IM |



Scale

Page No.

28

1:200

Drawing Content

Overview of Dwelling Types



## Recipe for Sustainable Living

Studio

Advanced Housing Design Graduation Studio

Name

Danny Westerink 4540824

Date

## 10.01.2022

| Concept             | CO |
|---------------------|----|
| Architecture        | AR |
| Interior            | IN |
| Building Technology | BT |
| Impression          | IM |

0m 5m

Scale

Page No.

29

1:100

Drawing Content

Dwelling Type A 36 m<sup>2</sup>



## Recipe for Sustainable Living

Studio

Advanced Housing Design Graduation Studio

Name

Danny Westerink 4540824

Date

## 10.01.2022

| concept            | CO |
|--------------------|----|
| rchitecture        | AR |
| nterior            | IN |
| uilding Technology | BT |
| mpression          | IM |
|                    |    |



Scale

Page No.

1:100

0 30

Drawing Content

Dwelling Type B