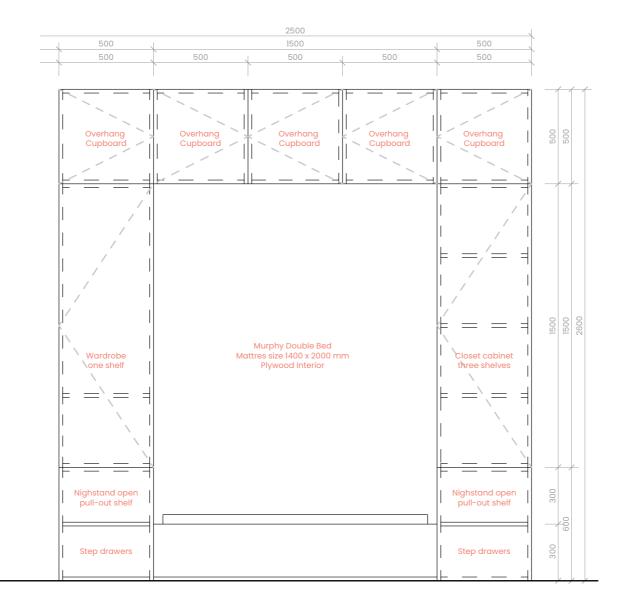

e

Danny Westerink 4540824

Date

## 10.01.2022

| Concept             | CO |
|---------------------|----|
| Architecture        | AR |
| Interior            | IN |
| Building Technology | ВТ |
| Impression          | IM |
|                     |    |



Scale

Page No.

37

1:20

Drawing Content

Kitchen Elevation

IN-3000



Fixed Feature Wall Bedroom Variant A d = 450 mm

Project Title

## Recipe for Sustainable Living

Studio

Advanced Housing Design Graduation Studio

Name

Danny Westerink 4540824

Date

#### 10.01.2022

| Concept             | CO |
|---------------------|----|
| Architecture        | AR |
| Interior            | IN |
| Building Technology | BT |
| Impression          | IM |



Scale

Page No.

38

1:20

Drawing Content

Fixed Wall Feature Bedroom Variant A

IN-3001



Fixed Feature Wall Bedroom Variant B d = 450 mm Project Title

## Recipe for Sustainable Living

Studio

Advanced Housing Design Graduation Studio

Name

Danny Westerink 4540824

Date

#### 10.01.2022

| Concept             | CO |
|---------------------|----|
| Architecture        | AR |
| Interior            | IN |
| Building Technology | BT |
| Impression          | IM |
| Building Technology | BT |



Scale

Page No.

39

1:20

Drawing Content

Fixed Wall Feature Bedroom Variant B

IN-3002



Recipe for Sustainable Living

Studio

Advanced Housing Design **Graduation Studio** 

Name

Danny Westerink 4540824

Date

10.12.2021

| Concept             | CO |
|---------------------|----|
| Architecture        | AR |
| Interior            | IN |
| Building Technology | BT |
| Impression