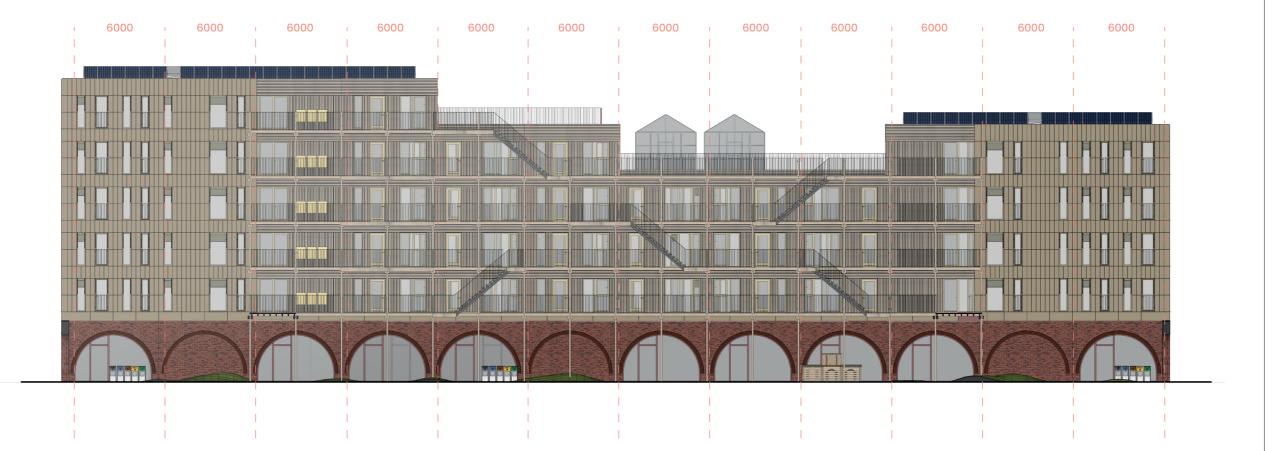

r            | IN |
| Building Technology | BT |
| Impression          | IM |





12,5m

Drawing Content

0m

Facade Elevation West Facade



### Recipe for Sustainable Living

Studio

Advanced Housing Design Graduation Studio

Name

Danny Westerink 4540824

Date

#### 10.01.2022

| CO |
|----|
| AR |
| IN |
| ВТ |
| IM |
|    |





Scale

Page No.

22

1:250

Drawing Content

Facade Elevation North Facade



### Recipe for Sustainable Living

Studio

Advanced Housing Design Graduation Studio

Name

Danny Westerink 4540824

Date

#### 10.01.2022

| Concept             | CO |
|---------------------|----|
| Architecture        | AR |
| Interior            | IN |
| Building Technology | BT |
| Impression          | IM |





12,5m

Drawing Content

Facade Elevation Inner Facade South-West



### Recipe for Sustainable Living

Studio

Advanced Housing Design Graduation Studio

Name

Danny Westerink 4540824

Date

#### 10.01.2022

| Concept             | CO |
|---------------------|----|
| Architecture        | AR |
| Interior            | IN |
| Building Technology | BT |
| Impression          | IM |





12,5m

Drawing Content

0m

Facade Elevation Inner Facade East



Recipe for Sustainable Living

Studio

Advanced Housing Design Graduation Studio

Name

Danny Westerink 4540824

Date

10.01.2022

| Concept             | CO |
|---------------------|----|
| Architecture        | AR |
| Interior            | IN |
| Building Technology | ВТ |
| Impression          | IM |





Scale

Page No.

25

1:250

Drawing Content

Section A-A



## Recipe for Sustainable Living

Studio

A