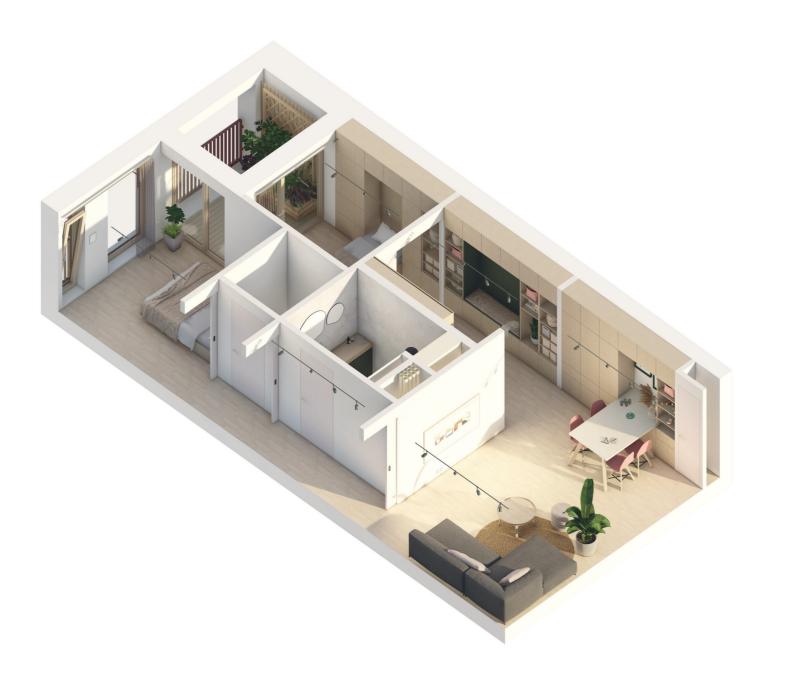

cipe for Sustainable Living

Studio

Advanced Housing Design Graduation Studio

Name

Danny Westerink 4540824

Date

10.01.2022

| Concept            | CO |
|--------------------|----|
| rchitecture        | AR |
| nterior            | IN |
| uilding Technology | BT |
| mpression          | IM |
|                    |    |

Scale

Page No.

71

Drawing Content

Dwelling Type A 36 m<sup>2</sup>



Recipe for Sustainable Living

Studio

Advanced Housing Design Graduation Studio

Name

Danny Westerink 4540824

Date

10.01.2022

| Concept            | CO |
|--------------------|----|
| rchitecture        | AR |
| nterior            | IN |
| uilding Technology | BT |
| mpression          | IM |
|                    |    |

Scale

Page No.

72

Drawing Content

Dwelling Type B 54 m<sup>2</sup>



Recipe for Sustainable Living

Studio

Advanced Housing Design Graduation Studio

Name

Danny Westerink 4540824

Date

10.01.2022

| concept            | CO |
|--------------------|----|
| rchitecture        | AR |
| nterior            | IN |
| uilding Technology | BT |
| mpression          | IM |
|                    |    |

Scale

Page No.

Drawing Content

Dwelling Type C 72 m<sup>2</sup>



Recipe for Sustainable Living

Studio

Advanced Housing Design Graduation Studio

Name

Danny Westerink 4540824

Date

10.01.2022

| concept            | CO |
|--------------------|----|
| rchitecture        | AR |
| nterior            | IN |
| uilding Technology | BT |
| mpression          | IM |
|                    |    |

Scale

Page No.

74

Drawing Content

Dwelling Type D 90 m²



Recipe fo