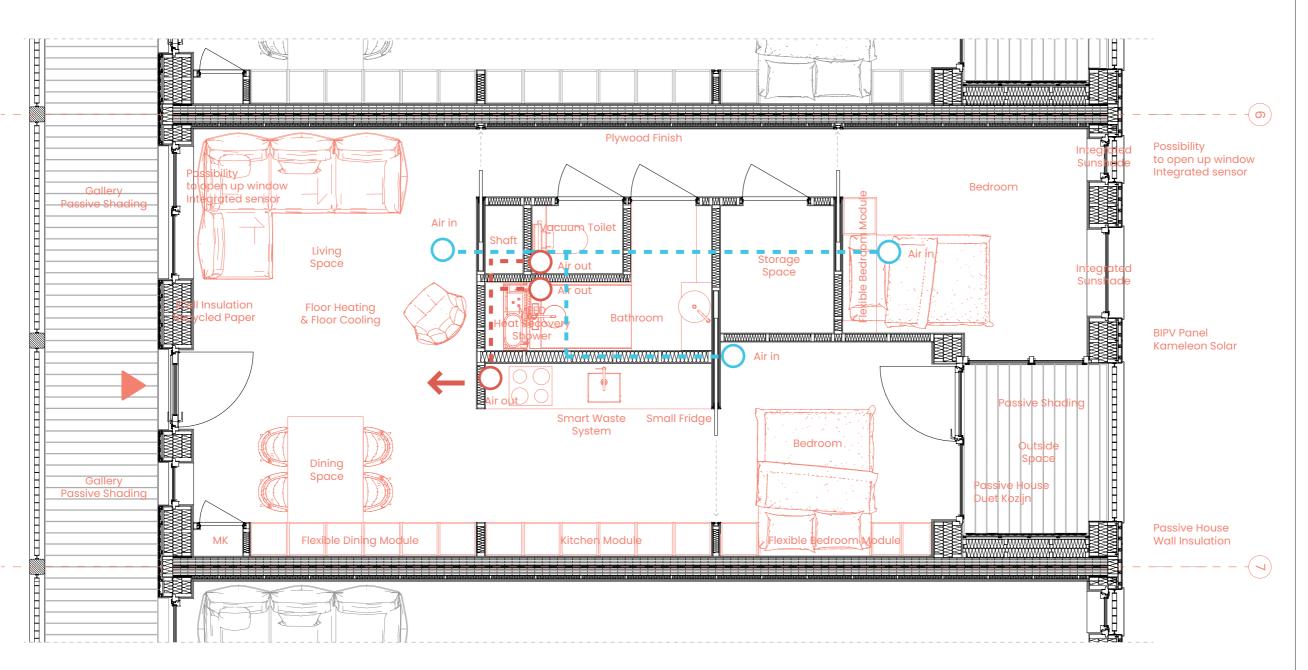

Date

10.12.2021

| Concept             | CO |
|---------------------|----|
| Architecture        | AR |
| Interior            | IN |
| Building Technology | ВТ |
| Impression          | IM |

Scale Page No. 1:50 34

Drawing Content

Dwelling Type C 72 m<sup>2</sup>

BT-4000

Recipe for Sustainable Living

Studio

Advanced Housing Design Graduation Studio

Name

Danny Westerink 4540824

Date

10.12.2021

| Concept             | CO |
|---------------------|----|
| Architecture        | AR |
| Interior            | IN |
| Building Technology | ВТ |
| Impression          | IM |

0m 2,5m

Scale

Page No.

35

1:50

Drawing Content

Building Technology Climate

BT-4001