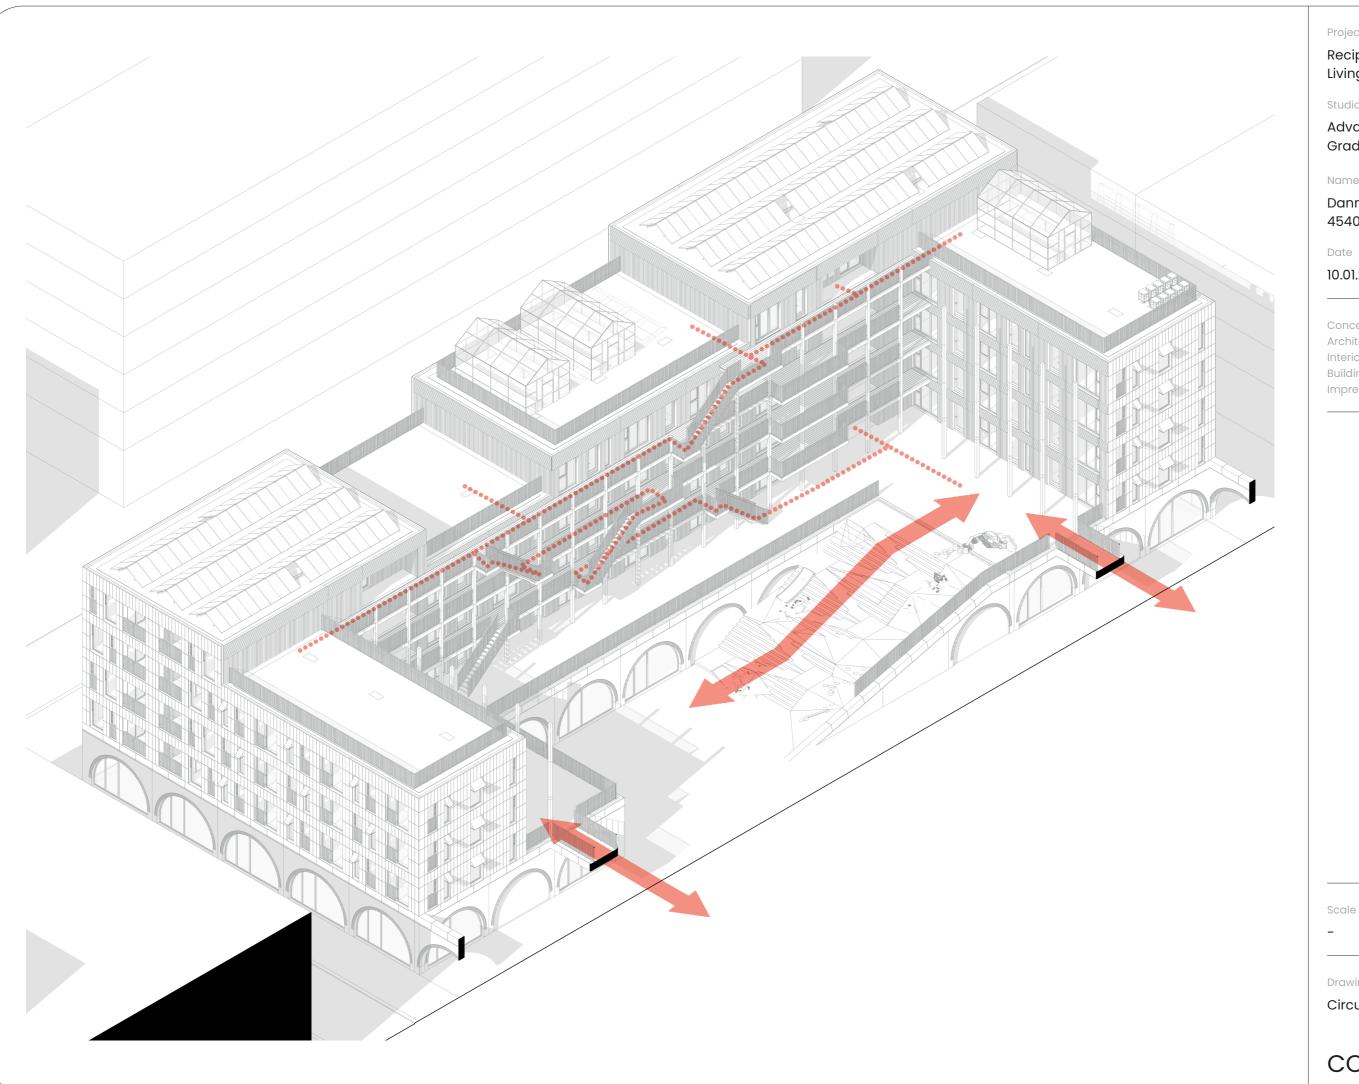

Scale

-

Page No.

Drawing Content

Circulation System

Recipe for Sustainable Living

Studio

Advanced Housing Design Graduation Studio

Name

Danny Westerink 4540824

Date

10.01.2022

| Concept             | CO |
|---------------------|----|
| Architecture        | AR |
| Interior            | IN |
| Building Technology | ВТ |
| Impression          | IM |

Page No.

Drawing Content

Circulation System

Advanced Housing Design **Graduation Studio** 

| Concept             | C  |
|---------------------|----|
| Architecture        | А  |
| Interior            |    |
| Building Technology | В  |
| Impression          | 11 |