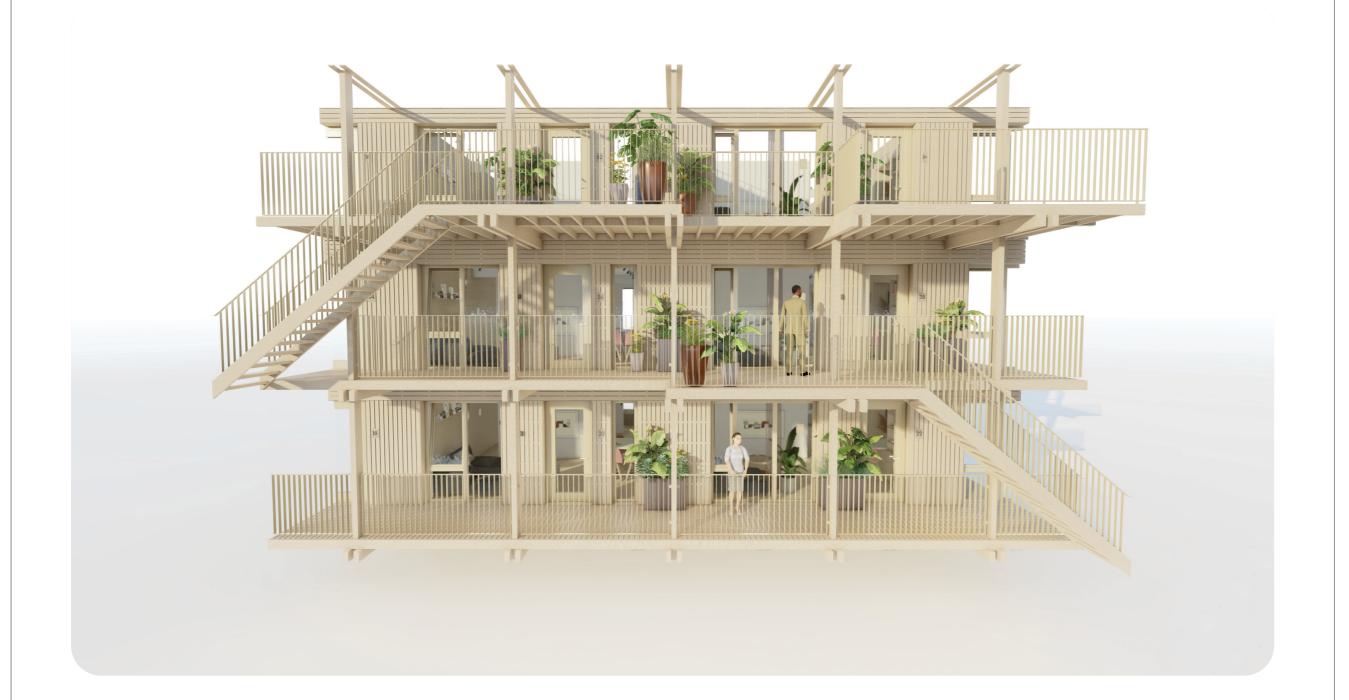

Scale

-

Page No.

Drawing Content

Circulation System

Recipe for Sustainable Living

Studio

Advanced Housing Design Graduation Studio

Page No.

Drawing Content

Circulation System

Advanced Housing Design **Graduation Studio** 

| Concept             | C  |
|---------------------|----|
| Architecture        | А  |
| Interior            |    |
| Building Technology | В  |
| Impression          | 11 |