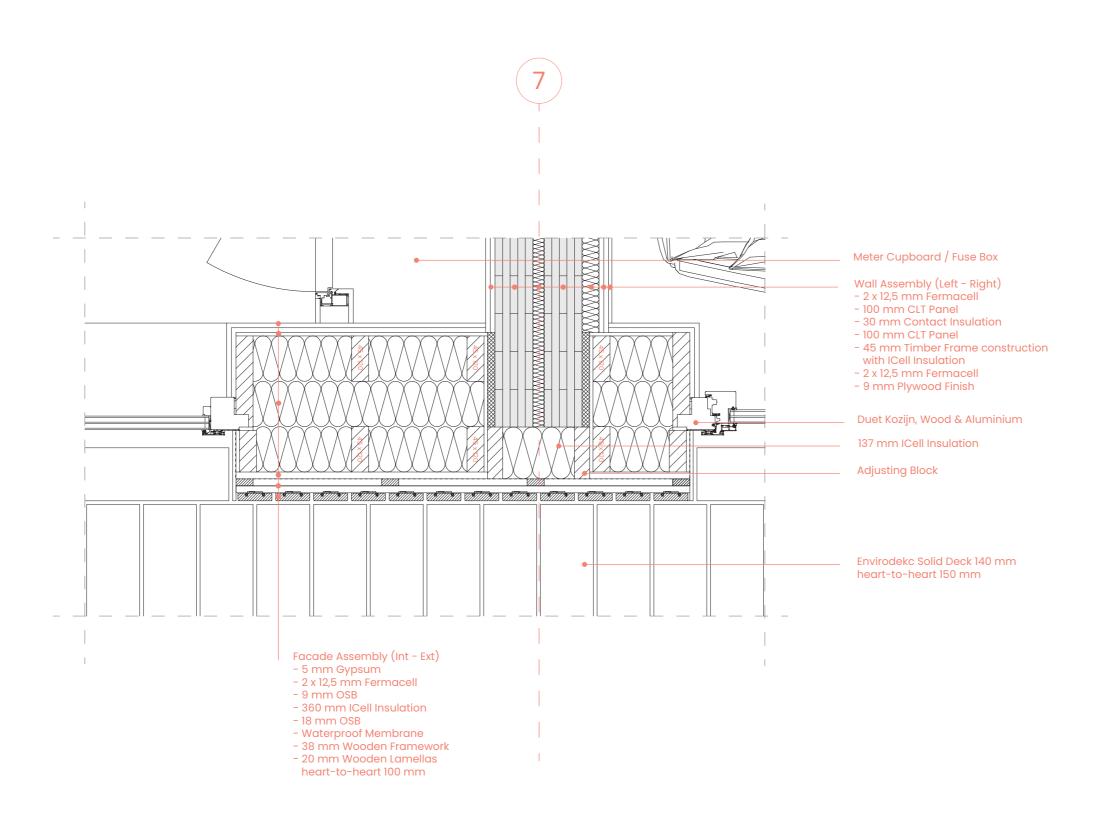

10.01.2022

Concept CO
Architecture AR
Interior IN
Building Technology BT
Impression IM

0,5m

Scale

Page No.

43

1:10

Drawing Content

Detail 02



## Recipe for Sustainable Living

Studio

Advanced Housing Design Graduation Studio

Name

Danny Westerink 4540824

Date

#### 10.01.2022

| Concept             | CO |
|---------------------|----|
| Architecture        | AR |
| Interior            | IN |
| Building Technology | BT |
| Impression          | IM |

0m 0,5m

Scale

Page No.

44

1:10

Drawing Content

Detail 03



Recipe for Sustainable Living

Studio

Advanced Housing Design Graduation Studio

Name

Danny Westerink 4540824

Date

10.01.2022

Concept CO
Architecture AR
Interior IN
Building Technology BT
Impression IM

0m 0,5m

Scale

Page No.

1:10

Drawing Content

Detail 04



Recipe for Sustainable Living

Studio

Advanced Housing Design Graduation Studio

Name

Danny Westerink 4540824

Date

#### 10.01.2022

| Concept             | CO |
|---------------------|----|
| Architecture        | AR |
| nterior             | IN |
| Building Technology | BT |
| mpression           | IM |
|                     |    |

0m 0,5m

Scale

Page No.

1:10

Drawing Content

Detail 05 Horizontal



# Recipe for Sustainable Living

Studio

Advanced Housing Design Graduation Studio

Name

Danny Westerink 4540824

Date

#### 10.01.2022

| Concept             | CO |
|---------------------|----|
| Architecture        | AR |
| Interior            | IN |
| Building Technology | BT |
| Impression          | IM |

0m 0,5m

Scale

Page No.

47

1:10

Drawing Content

CLT Wall & CLT Floo