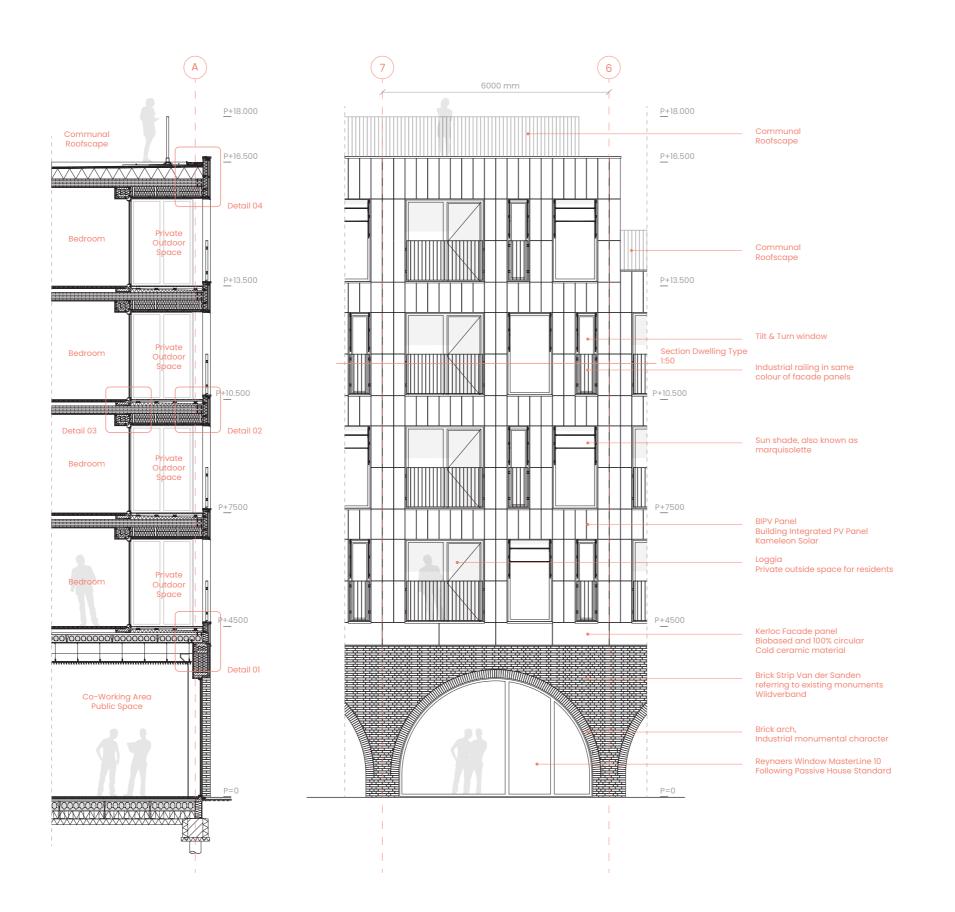

Page No.

42

1:10

Drawing Content

Detail 01

Floor Assembly (Up - Down) - 19 mm Envirodeck Solid Deck

40 mm Wooden FrameworkCavity with Buzon DPH Profile

- 38 mm Wooden Framework- 20 mm Wooden Planks

- 200 mm CLT Floor - 240 mm ICell Insulation

- 9 mm OSB

- 50 mm Insulation IsoBouw PolyTop HR-Bio,

Project Title

Recipe for Sustainable Living

Studio

Advanced Housing Design Graduation Studio

Name

1:10

Drawing Content

Detail 02

Page No.

44

1:10

Drawing Content

Detail 03

Recipe for Sustainable Living

Studio

Advanced Housing Design Graduation Studio

1:10

Drawing Content

Detail 04

Recipe for Sustainable Living

Studio

Advanced Housing Design Graduation Studio

Name

Danny Westerink 4540824

Page No.

47

1:10

Drawing Content

CLT Wall & CLT Floor Detail

Scale

Page No.

1:10

Drawing Content

Facade Assembly Detail 02

Recipe for Sustainable Living

Studio

Advanced Housing Design Graduation Studio