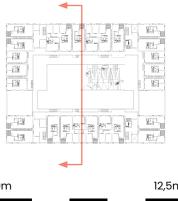

### Recipe for Sustainable Living

Studio

Advanced Housing Design **Graduation Studio** 

Name

Danny Westerink 4540824

Date

#### 10.01.2022

| Concept             | CO |
|---------------------|----|
| Architecture        | AR |
| Interior            | IN |
| Building Technology | BT |
| Impression          | IM |

12,5m

19

1:250

0m

Drawing Content

Facade Elevation East Facade