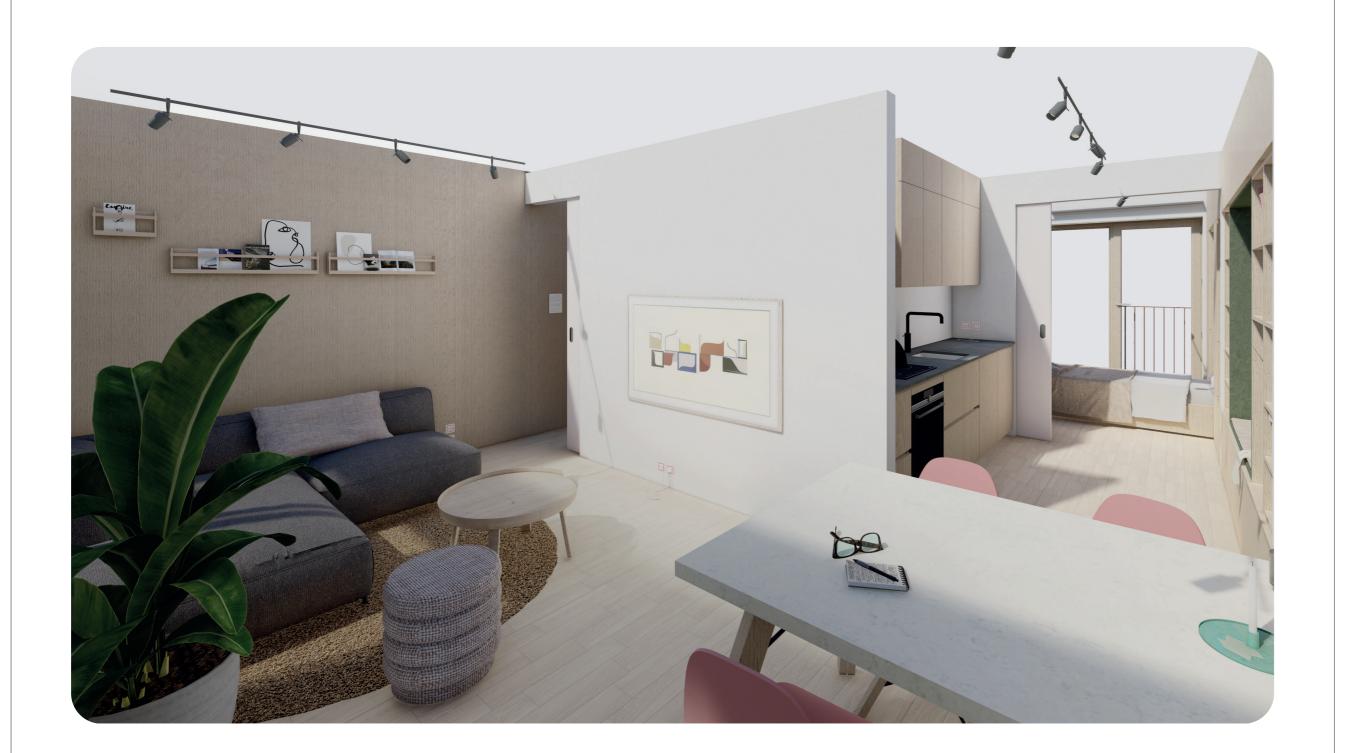

Impression Interior Kitchen

Recipe for Sustainable Living

Studio

Advanced Housing Design Graduation Studio

Name

Danny Westerink 4540824

Date

10.01.2022

| Concept             | CO |
|---------------------|----|
| Architecture        | AR |
| Interior            | IN |
| Building Technology | BT |
| Impression          | IM |

Scale

Page No.

70

Drawing Content