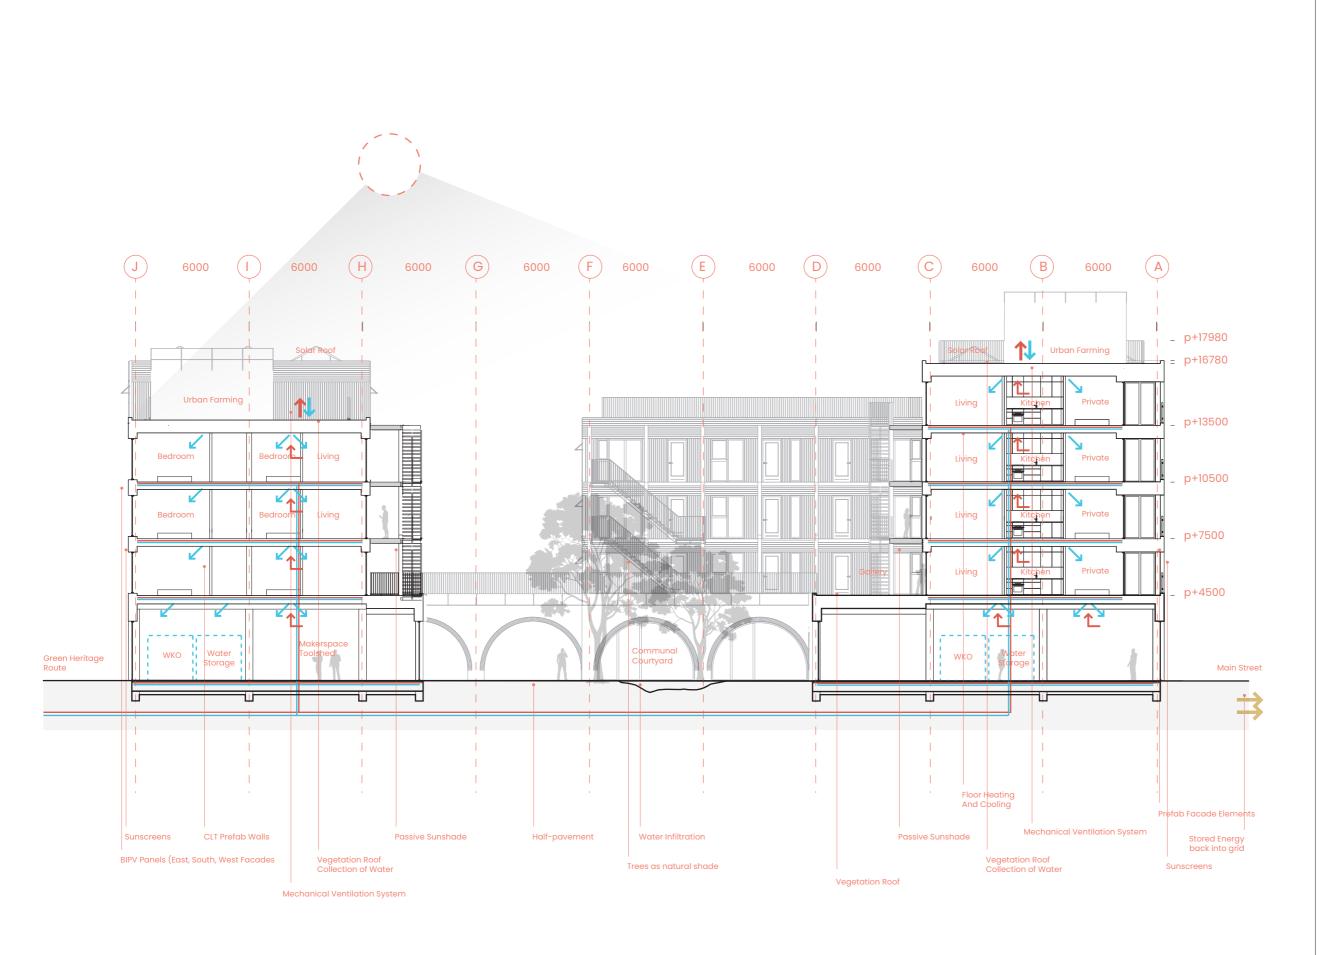

Page No. 1:250 40

Drawing Content

Scale

Climate Section A-A

Recipe for Sustainable Living

Studio

Advanced Housing Design **Graduation Studio** 

Name

35

1:50

Drawing Content

Building Technology Climate

BT-4001

Page No.

42

1:10

Drawing Content

Detail 01

Floor Assembly (Up - Down) - 19 mm Envirodeck Solid Deck

40 mm Wooden FrameworkCavity with Buzon DPH Profile

- 38 mm Wooden Framework- 20 mm Wooden Planks

- 200 mm CLT Floor - 240 mm ICell Insulation

- 9 mm OSB

- 50 mm Insulation IsoBouw PolyTop HR-Bio,

Project Title

Recipe for Sustainable Living

Studio

Advanced Housing Design Graduation Studio

Name

1:10

Drawing Content

Detail 02

Page No.

44

1:10

Drawing Content

Detail 03

Recipe for Sustainable Living

Studio

Advanced Housing Design Graduation Studio

1:10

Drawing Content

Detail 04

Recipe for Sustainable Living

Studio

Advanced Housing Design Graduation Studio

Name

Danny Westerink 4540824

Page No.

47

1:10

Drawing Content

CLT Wall & CLT Floor Detail

Scale

Page No.

1:10

Drawing Content

Facade Assembly Detail 02

Recipe for Sustainable Living

Studio

Advanced Housing Design Graduation Studio