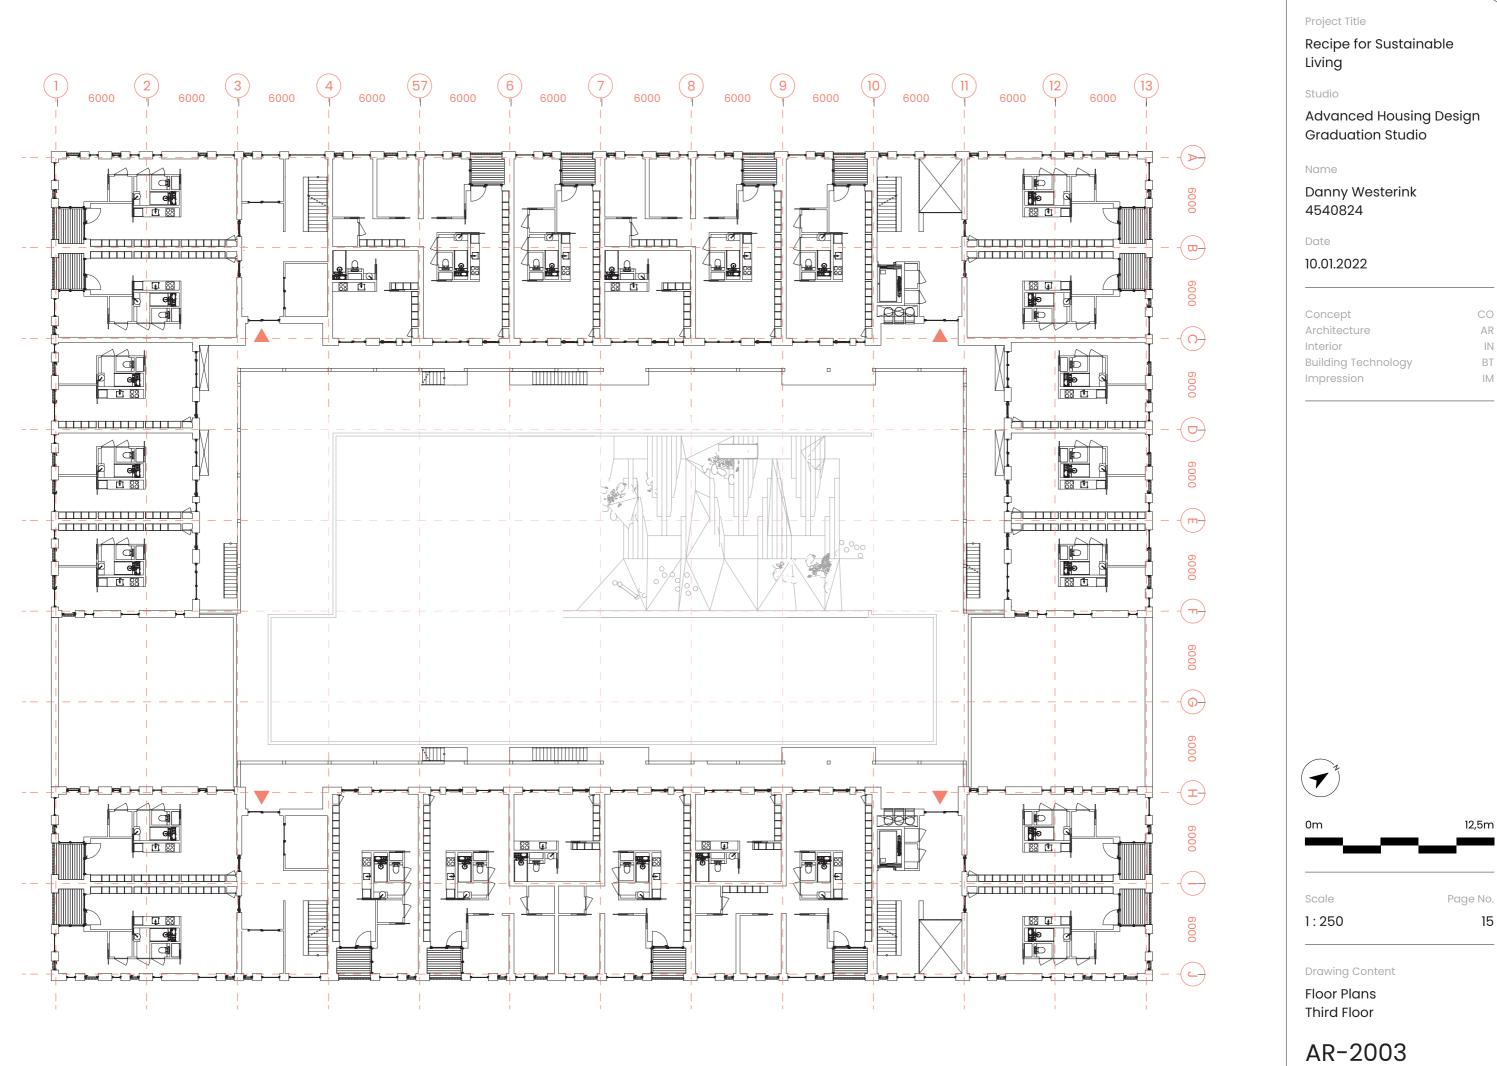

Page No.

Drawing Content

Circulation System

Advanced Housing Design **Graduation Studio** 

| Concept             | C  |
|---------------------|----|
| Architecture        | А  |
| Interior            |    |
| Building Technology | В  |
| Impression          | 11 |

Page No. 13

| Concept             | C  |
|---------------------|----|
| Architecture        | А  |
| Interior            |    |
| Building Technology | В  |
| Impression          | 11 |

Page No. 14