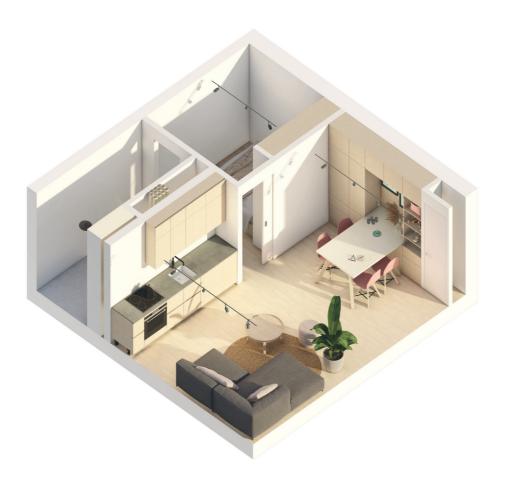

wing Content

Impression Interior Living Room



Recipe for Sustainable Living

Studio

Advanced Housing Design Graduation Studio

Name

Danny Westerink 4540824

Date

10.01.2022

| Concept             | CO |
|---------------------|----|
| Architecture        | AR |
| Interior            | IN |
| Building Technology | BT |
| Impression          | IM |

Scale

Page No.

69

Drawing Content

Impression Interior Kitchen



Recipe for Sustainable Living

Studio

Advanced Housing Design Graduation Studio

Name

Danny Westerink 4540824

Date

10.01.2022

| Concept             | CO |
|---------------------|----|
| Architecture        | AR |
| Interior            | IN |
| Building Technology | BT |
| Impression          | IM |

Scale

Page No.

70

Drawing Content

Impression Interior Bed Module



Recipe for Sustainable Living

Studio

Advanced Housing Design Graduation Studio

Name

Danny Westerink 4540824

Date

10.01.2022

| Concept            | CO |
|--------------------|----|
| rchitecture        | AR |
| nterior            | IN |
| uilding Technology | BT |
| mpression          | IM |
|                    |    |

Scale

Page No.

71

Drawing Content

Dwelling Type A 36 m<sup>2</sup>



Recipe for Sustainable Living

Studio

Advanced Housing Design Graduation Studio

Name

Danny Westerink 4540824

Date

10.01.2022

| Concept            | CO |
|--------------------|----|
| rchitecture        | AR |
| nterior            | IN |
| uilding Technology | BT |
| mpression          | IM |
|                    |    |

Scale

Page No.

72

Drawing Content

Dwelling Type B 54 m<sup>2</su