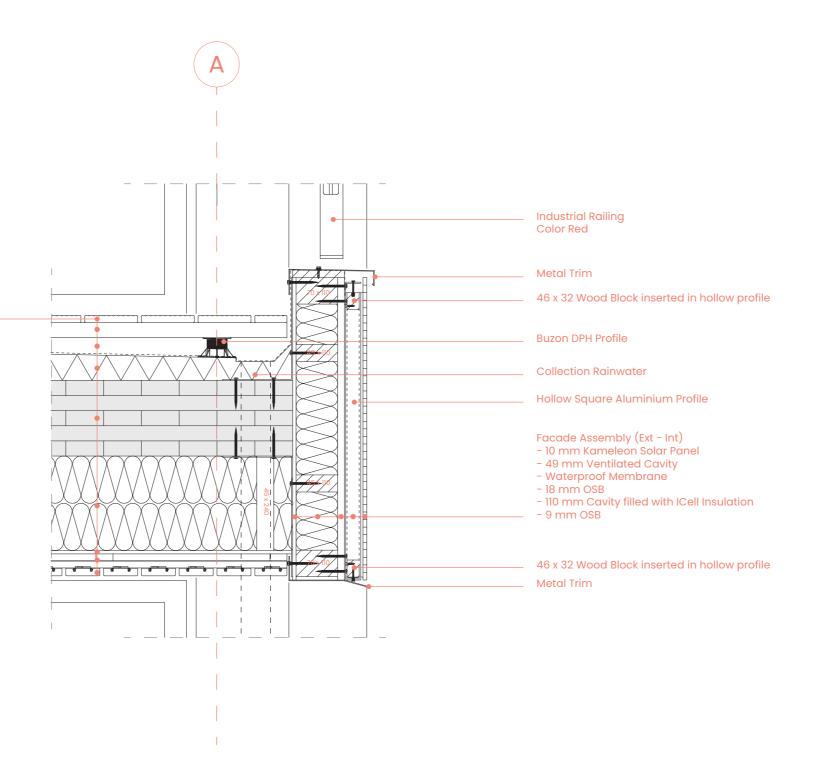

0m 0,5m

Scale

Page No.

1:10

Drawing Content

Detail 05 Horizontal

Page No.

47

1:10

Drawing Content

CLT Wall & CLT Floor Detail