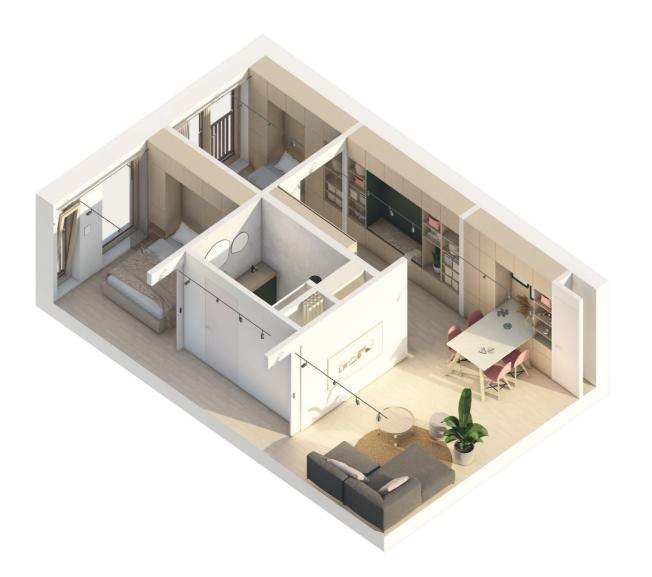

n Interior Kitchen



Recipe for Sustainable Living

Studio

Advanced Housing Design Graduation Studio

Name

Danny Westerink 4540824

Date

10.01.2022

| Concept             | CO |
|---------------------|----|
| Architecture        | AR |
| Interior            | IN |
| Building Technology | BT |
| Impression          | IM |

Scale

Page No.

70

Drawing Content

Impression Interior Bed Module



Recipe for Sustainable Living

Studio

Advanced Housing Design Graduation Studio

Name

Danny Westerink 4540824

Date

10.01.2022

| Concept            | CO |
|--------------------|----|
| rchitecture        | AR |
| nterior            | IN |
| uilding Technology | BT |
| mpression          | IM |
|                    |    |

Scale

Page No.

71

Drawing Content

Dwelling Type A 36 m<sup>2</sup>



Recipe for Sustainable Living

Studio

Advanced Housing Design Graduation Studio

Name

Danny Westerink 4540824

Date

10.01.2022

| Concept            | CO |
|--------------------|----|
| rchitecture        | AR |
| nterior            | IN |
| uilding Technology | BT |
| mpression          | IM |
|                    |    |

Scale

Page No.

72

Drawing Content

Dwelling Type B 54 m<sup>2</sup>



Recipe for Sustainable Living

Studio

Advanced Housing Design Graduation Studio

Name

Danny Westerink 4540824

Date

10.01.2022

| concept            | CO |
|--------------------|----|
| rchitecture        | AR |
| nterior            | IN |
| uilding Technology | BT |
| mpression          | IM |
|                    |    |

Scale

Page No.

Drawing Content

Dwelling Type C 72 m<sup>2</sup>