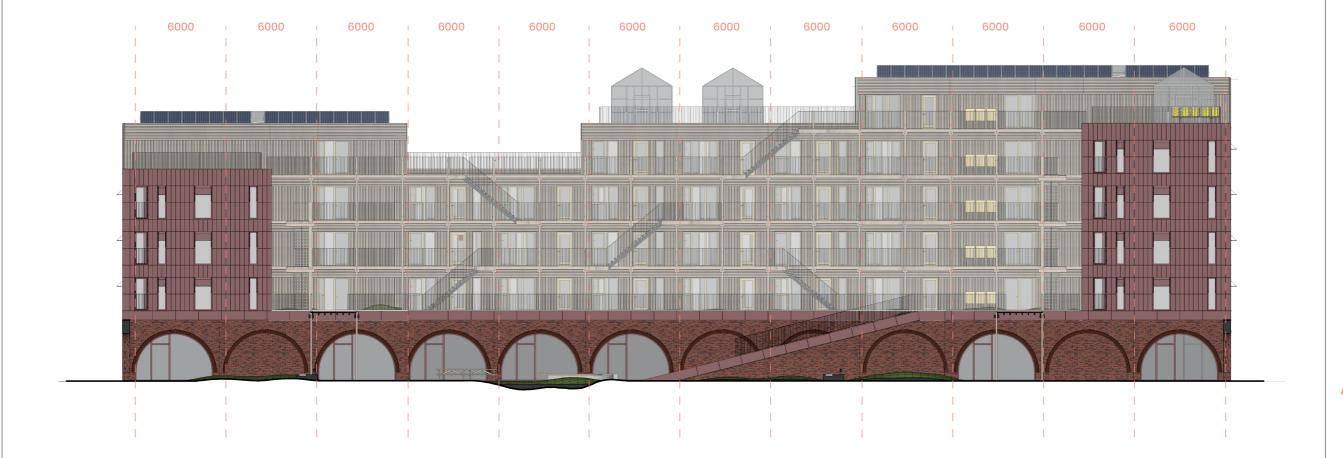

| IN |
| Building Technology | BT |
| Impression          | IM |





Scale

Page No.

20

1:250

Drawing Content

Facade Elevation

South Facade



### Recipe for Sustainable Living

Studio

Advanced Housing Design Graduation Studio

Name

Danny Westerink 4540824

Date

#### 10.01.2022

| Concept             | CO |
|---------------------|----|
| Architecture        | AR |
| Interior            | IN |
| Building Technology | BT |
| Impression          | IM |





12,5m

Drawing Content

0m

Facade Elevation West Facade



### Recipe for Sustainable Living

Studio

Advanced Housing Design Graduation Studio

Name

Danny Westerink 4540824

Date

#### 10.01.2022

| CO |
|----|
| AR |
| IN |
| ВТ |
| IM |
|    |





Scale

Page No.

22

1:250

Drawing Content

Facade Elevation North Facade



### Recipe for Sustainable Living

Studio

Advanced Housing Design Graduation Studio

Name

Danny Westerink 4540824

Date

#### 10.01.2022

| Concept             | CO |
|---------------------|----|
| Architecture        | AR |
| Interior            | IN |
| Building Technology | BT |
| Impression          | IM |





12,5m

Drawing Content

Facade Elevation Inner Facade South-West



### Recipe for Sustainable Living

Studio

Advanced Housing Design Graduation Studio

Name

Danny Westerink 4540824

Date

#### 10.01.2022

| Concept             | CO |
|---------------------|----|
| Architecture        | AR |
| Interior            | IN |
| Building Technology | BT |
| Impression          | IM |





12,5m

Drawing Content

0m

Facade Elevation Inner Facade East



Recipe for Sustainable Liv