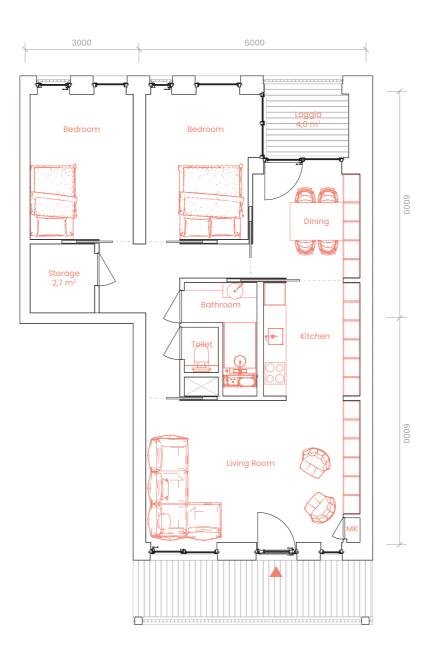

1:100

Drawing Content

Dwelling Type D 90 m²

Scale

Page No.

74

Drawing Content

Dwelling Type D 90 m²

Recipe for Sustainable Living

Studio

Advanced Housing Design Graduation Studio

Name

Danny Westerink 4540824

Date

10.01.2022

| Concept            | CO |
|--------------------|----|
| rchitecture        | AR |
| nterior            | IN |
| uilding Technology | BT |
| mpression          | IM |
|                    |    |