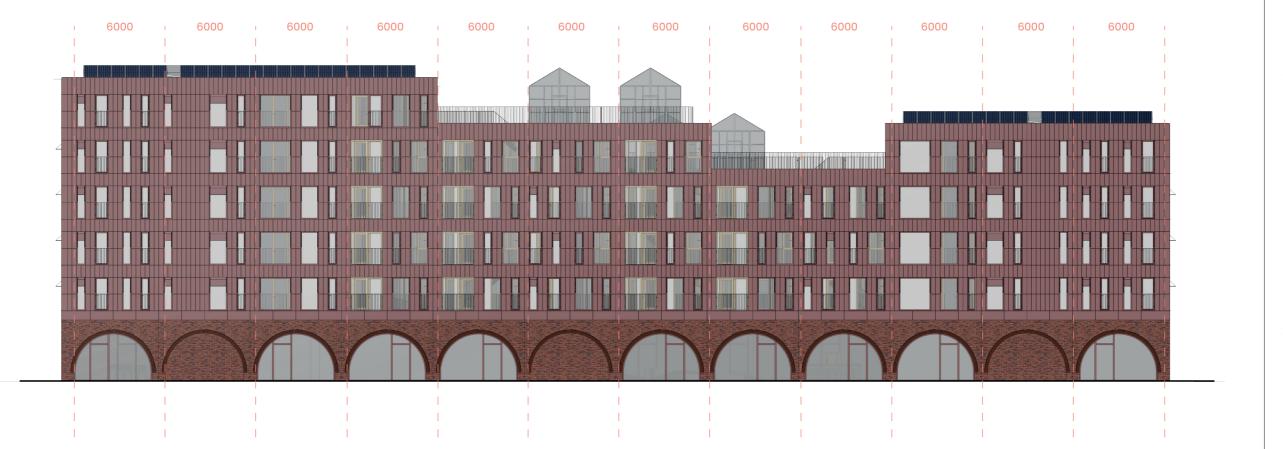

### Recipe for Sustainable Living

Studio

Advanced Housing Design Graduation Studio

Name

Danny Westerink 4540824

Date

#### 10.01.2022

| Concept             | CO |
|---------------------|----|
| Architecture        | AR |
| Interior            | IN |
| Building Technology | BT |
| Impression          | IM |

Scale

Page No.

20

1:250

Drawing Content

Facade Elevation

South Facade