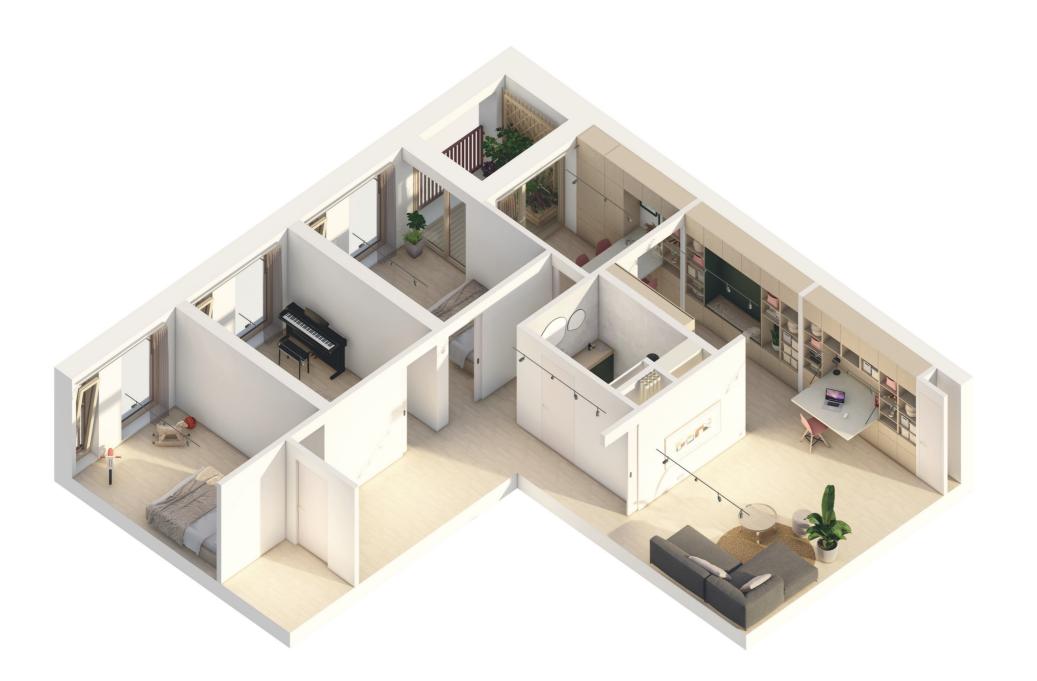

p>2</sup>



Recipe for Sustainable Living

Studio

Advanced Housing Design Graduation Studio

Name

Danny Westerink 4540824

Date

10.01.2022

| concept            | CO |
|--------------------|----|
| rchitecture        | AR |
| nterior            | IN |
| uilding Technology | BT |
| mpression          | IM |
|                    |    |

Scale

Page No.

Drawing Content

Dwelling Type C 72 m<sup>2</sup>



Recipe for Sustainable Living

Studio

Advanced Housing Design Graduation Studio

Name

Danny Westerink 4540824

Date

10.01.2022

| concept            | CO |
|--------------------|----|
| rchitecture        | AR |
| nterior            | IN |
| uilding Technology | BT |
| mpression          | IM |
|                    |    |

Scale

Page No.

74

Drawing Content

Dwelling Type D 90 m²



Recipe for Sustainable Living

Studio

Advanced Housing Design Graduation Studio

Name

Danny Westerink 4540824

Date

10.01.2022

| Concept            | CO |
|--------------------|----|
| rchitecture        | AR |
| nterior            | IN |
| uilding Technology | BT |
| mpression          | IM |
|                    |    |

Scale

Page No.

75

Drawing Content

Dwelling Type E 108 m²