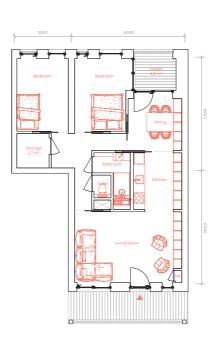

n A-A



## Recipe for Sustainable Living

Studio

Advanced Housing Design Graduation Studio

Name

Danny Westerink 4540824

Date

#### 10.01.2022

| Concept             | CO |
|---------------------|----|
| Architecture        | AR |
| Interior            | IN |
| Building Technology | BT |
| Impression          | IM |

0m 2,5m

Scale

Page No.

26

1:50

Drawing Content

Streetside Facade



Recipe for Sustainable Living

Studio

Advanced Housing Design Graduation Studio

Name

Danny Westerink 4540824

Date

10.01.2022

| Concept             | CO |
|---------------------|----|
| Architecture        | AR |
| nterior             | IN |
| Building Technology | BT |
| mpression           | IM |
|                     |    |



Scale

Page No.

27

1:50

Drawing Content

Gallery Facade











## Recipe for Sustainable Living

Studio

Advanced Housing Design Graduation Studio

Name

Danny Westerink 4540824

Date

## 10.01.2022

| Concept             | CO |
|---------------------|----|
| Architecture        | AR |
| Interior            | IN |
| Building Technology | BT |
| Impression          | IM |



Scale

Page No.

28

1:200

Drawing Content

Overview of Dwelling Types



## Recipe for Sustainable Living

Studio

Advanced Housing Design Graduation Studio

Name

Danny Westerink 4540824

Date

## 10.01.2022

| Concept             | CO |
|---------------------|----|
| Architecture        | AR |
| Interior            | IN |
| Building Technology | BT |
| Impression          | IM |

0m 5m

Scale

Page No.

29

1:100

Drawing Content

Dwelling Type A 36 m<sup>2</sup>



## Reci