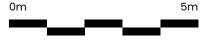

Scale

Page No.

41

1:100

Drawing Content

Facade Fragment Elevation

Page No.

42

1:10

Drawing Content

Detail 01

Floor Assembly (Up - Down) - 19 mm Envirodeck Solid Deck

40 mm Wooden FrameworkCavity with Buzon DPH Profile

- 38 mm Wooden Framework- 20 mm Wooden Planks

- 200 mm CLT Floor - 240 mm ICell Insulation

- 9 mm OSB

- 50 mm Insulation IsoBouw PolyTop HR-Bio,

Project Title

Recipe for Sustainable Living

Studio

Advanced Housing Design Graduation Studio

Name