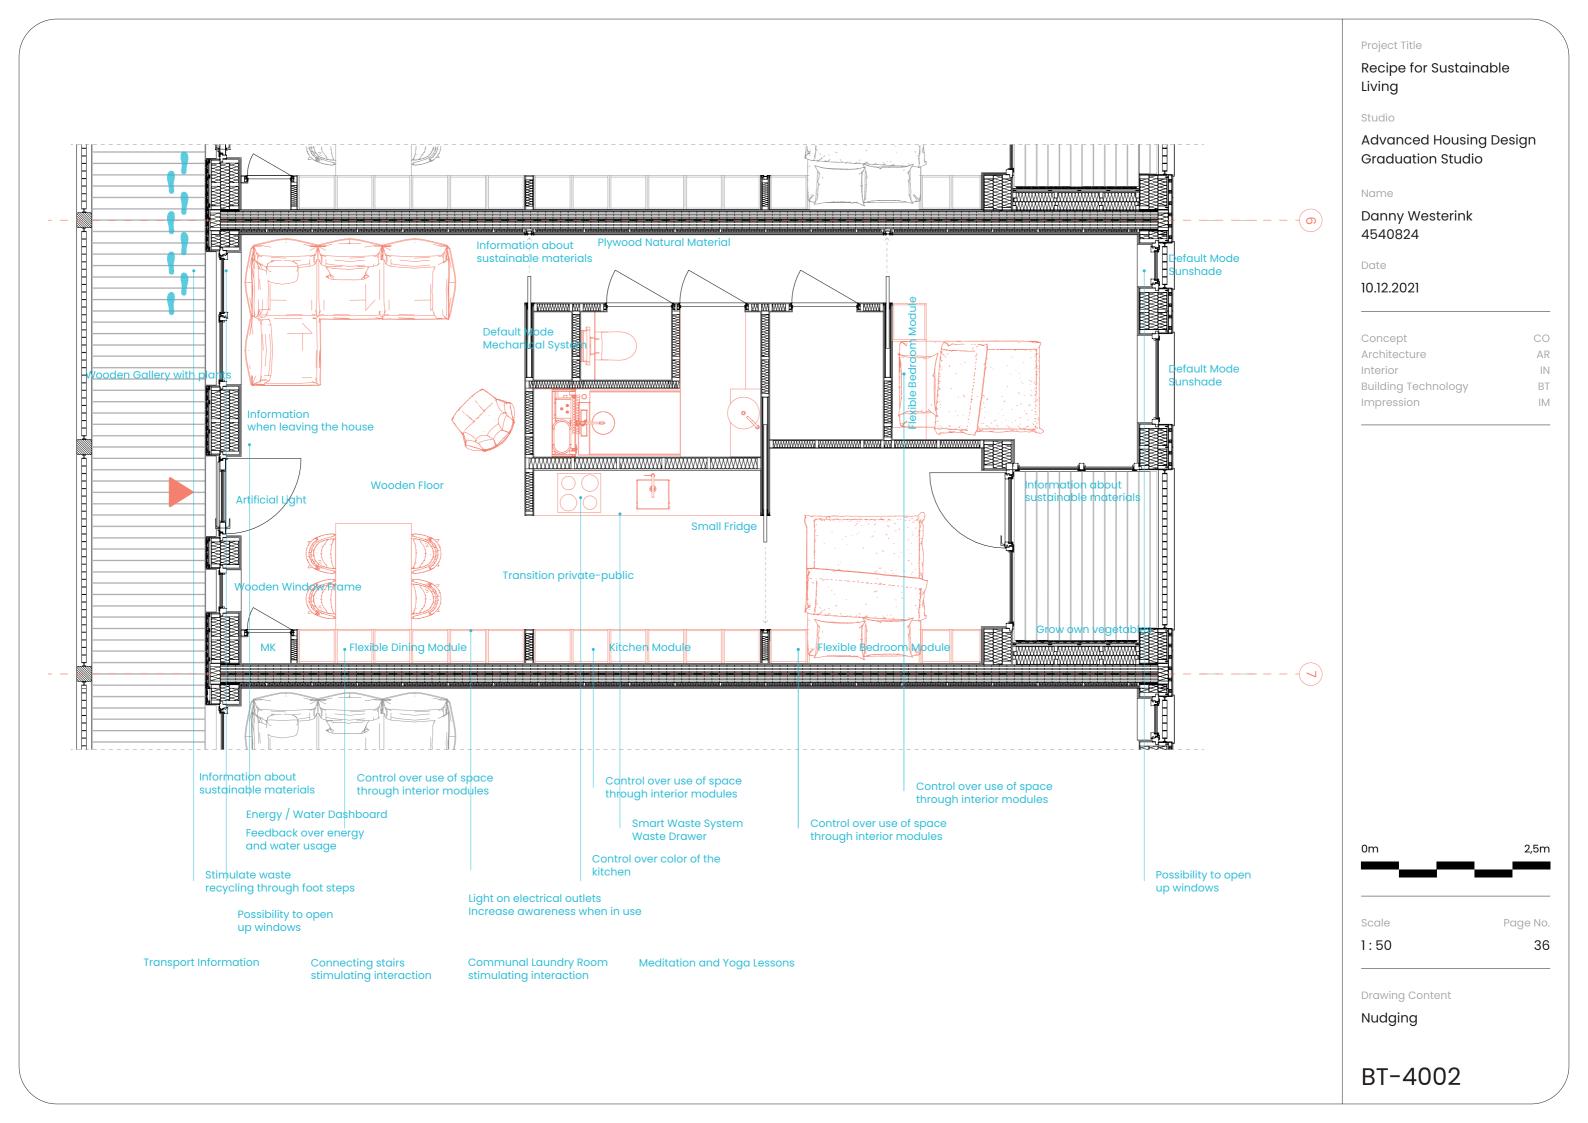

## Recipe for Sustainable Living

Studio

Advanced Housing Design Graduation Studio

Name

Danny Westerink 4540824

Date

## 10.01.2022

| Concept             | CO |
|---------------------|----|
| Architecture        | AR |
| Interior            | IN |
| Building Technology | ВТ |
| Impression          | IM |
|                     |    |

Scale

Page No.

37

1:20

Drawing Content

Kitchen Elevation

IN-3000

Fixed Feature Wall Bedroom Variant A d = 450 mm