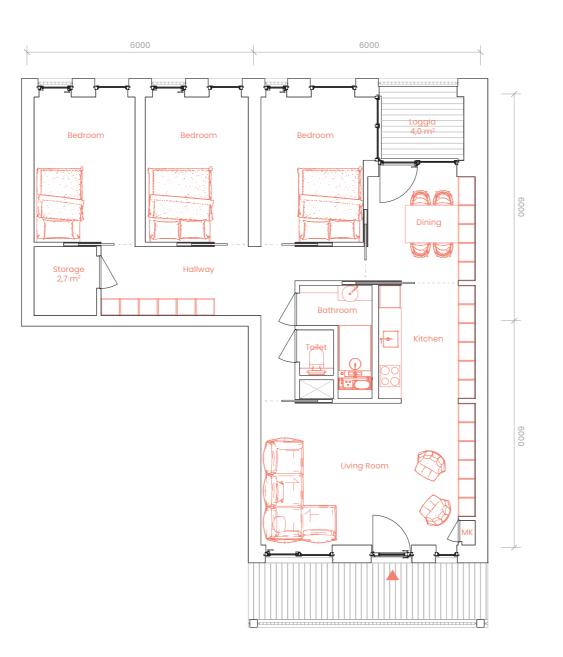

## Recipe for Sustainable Living

Studio

Advanced Housing Design Graduation Studio

Name

Danny Westerink 4540824

Date

## 10.01.2022

| concept            | CO |
|--------------------|----|
| rchitecture        | AR |
| nterior            | IN |
| uilding Technology | BT |
| mpression          | IM |
|                    |    |



Scale

Page No.

31

1:100

Drawing Content

Dwelling Type C 72 m<sup>2</sup>



## Recipe for Sustainable Living

Studio

Advanced Housing Design Graduation Studio

Name

Danny Westerink 4540824

Date

## 10.01.2022

| Concept             | CO |
|---------------------|----|
| Architecture        | AR |
| Interior            | IN |
| Building Technology | BT |
| Impression          | IM |



Scale

Page No.

32

1:100

Drawing Content

Dwelling Type D 90 m²



## Recipe for Sustainable Living

Studio

Advanced Housing Design Graduation Studio

Name

Danny Westerink 4540824

Date

## 10.01.2022

| Concept             | CO |
|---------------------|----|
| Architecture        | AR |
| Interior            | IN |
| Building Technology | BT |
| Impression          | IM |







Scale

Page No.

33

1:100

Drawing Content

Dwelling Type E 108 m²



Recipe for Sustainable Living

Studio

Advanced Housing Design Graduation Studio

Name

Danny Westerink 4540824

Date

10.12.2021

| Concept             | CO |
|---------------------|----|
| Architecture        | AR |
| Interior            | IN |
| Building Technology | ВТ |
| Impression          | IM |



Scale Page No. 1:50 34

Drawing Content

Dwelling Type C 72 m<sup>2</sup>

BT-4000



Recipe for Sust