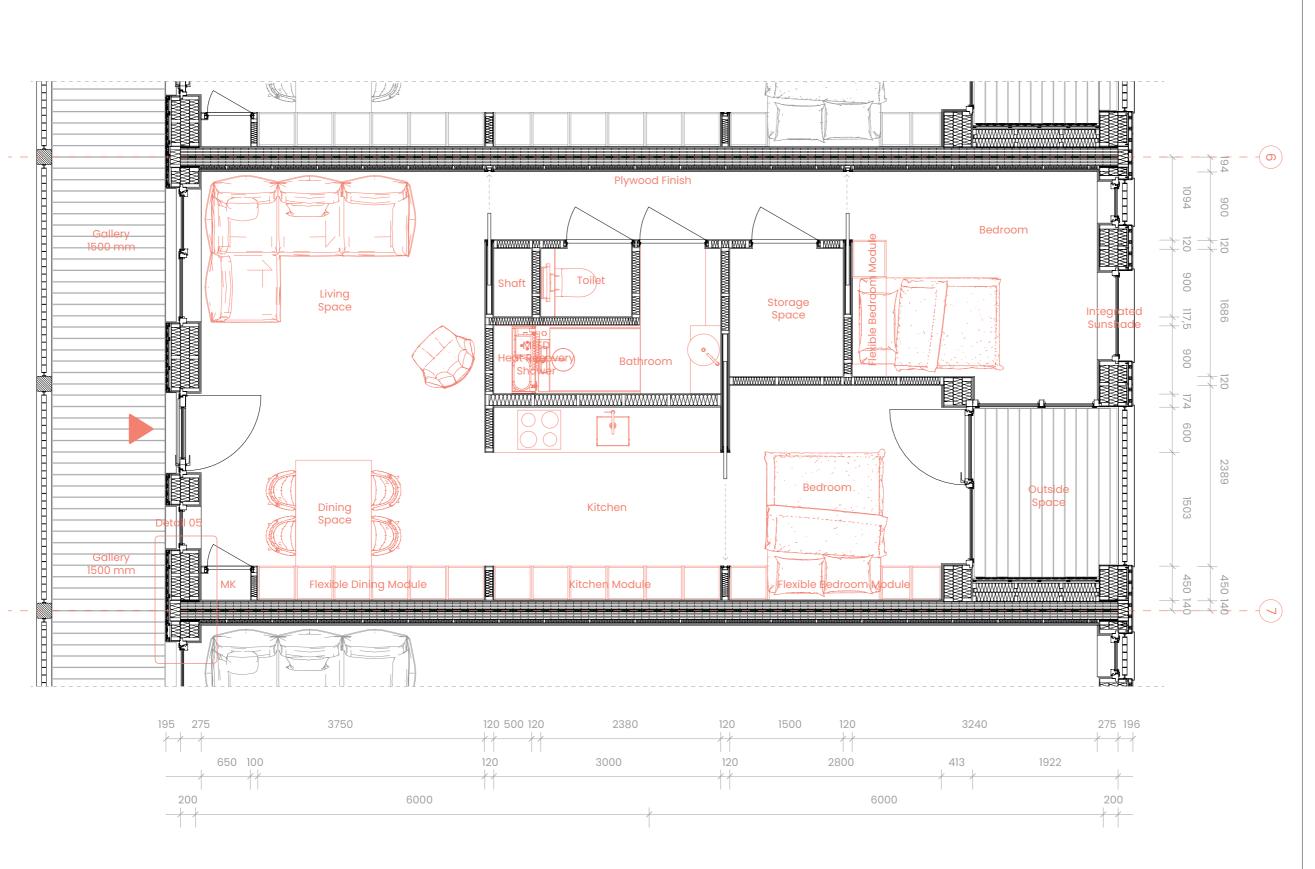

Date

10.12.2021

| Concept             | CO |
|---------------------|----|
| Architecture        | AR |
| Interior            | IN |
| Building Technology | ВТ |
| Impression          | IM |

Scale Page No. 1:50 34

Drawing Content

Dwelling Type C 72 m<sup>2</sup>

BT-4000

Recipe for Sustainable Living

Studio

Advanced Housing Design Graduation Studio

Name

Danny Westerink 4540824