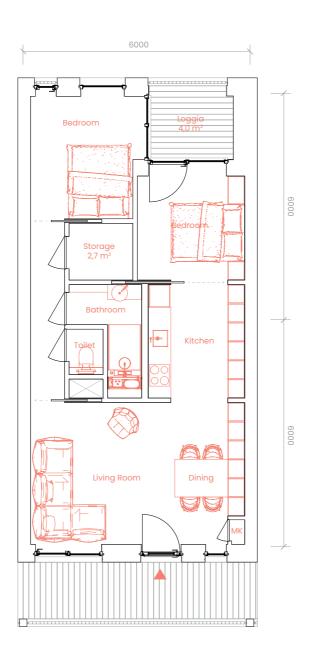

1:100

Drawing Content

Dwelling Type E 108 m²

Recipe for Sustainable Living

Studio

Advanced Housing Design Graduation Studio

Name

Danny Westerink 4540824