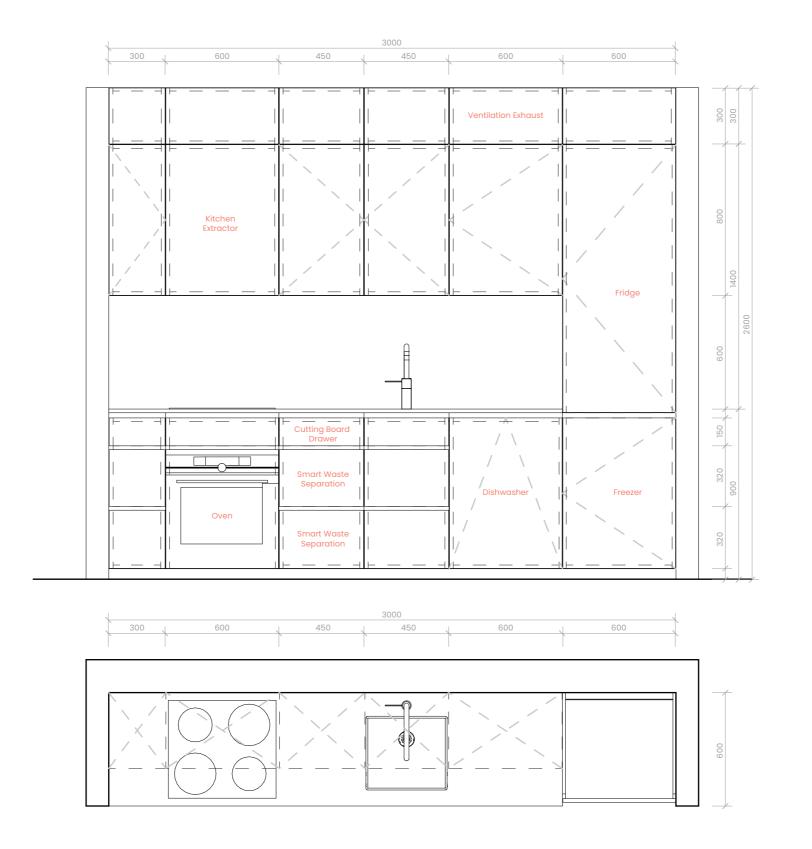

## Recipe for Sustainable Living

Studio

Advanced Housing Design Graduation Studio

Name

Danny Westerink 4540824

Date

## 10.01.2022

| Concept             | CO |
|---------------------|----|
| Architecture        | AR |
| Interior            | IN |
| Building Technology | ВТ |
| Impression          | IM |
|                     |    |

Scale

Page No.

37

1:20

Drawing Content

Kitchen Elevation

IN-3000

Fixed Feature Wall Bedroom Variant A d = 450 mm