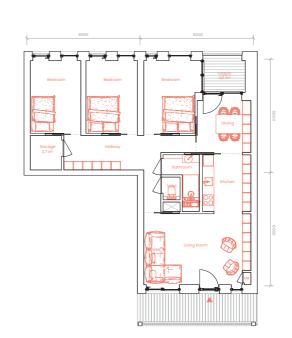

1:100

Drawing Content

Dwelling Type E 108 m²

Recipe for Sustainable Living

Studio

Advanced Housing Design Graduation Studio

Name

Danny Westerink 4540824