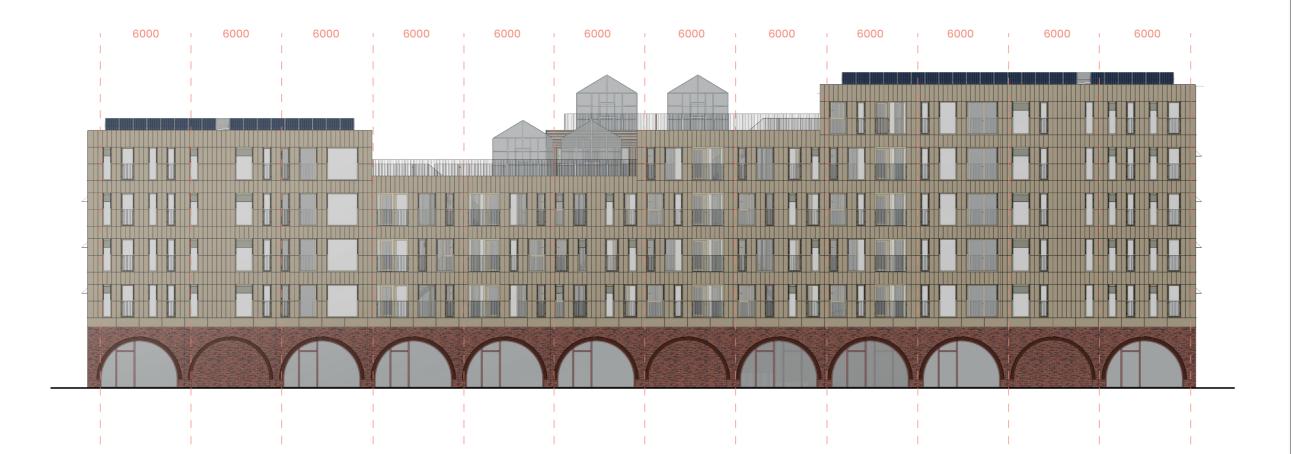

ecipe for Sustainable Living

Studio

Advanced Housing Design Graduation Studio

Name

Danny Westerink 4540824

Date

10.01.2022

| Concept             | CO |
|---------------------|----|
| Architecture        | AR |
| Interior            | IN |
| Building Technology | ВТ |
| Impression          | IM |

Page No.

Drawing Content

Circulation System







Advanced Housing Design **Graduation Studio** 

| Concept             | C  |
|---------------------|----|
| Architecture        | А  |
| Interior            |    |
| Building Technology | В  |
| Impression          | 11 |



Page No. 13



| Concept             | C  |
|---------------------|----|
| Architecture        | А  |
| Interior            |    |
| Building Technology | В  |
| Impression          | 11 |



Page No. 14















### Recipe for Sustainable Living

Studio

Advanced Housing Design **Graduation Studio** 

Name

Danny Westerink 4540824

Date

#### 10.01.2022

| Concept             | CO |
|---------------------|----|
| Architecture        | AR |
| Interior            | IN |
| Building Technology | BT |
| Impression          | IM |





12,5m

19

1:250

0m

Drawing Content

Facade Elevation East Facade



### Recipe for Sustainable Living

Studio

Advanced Housing Design Graduation Studio

Name

Danny Westerink 4540824

Date

#### 10.01.2022

| Concept             | CO |
|---------------------|----|
| Architecture        | AR |
| Interior            | IN |
| Building Technology | BT |
| Impression          | IM |





Scale

Page No.

20

1:250

Drawing Content

Facade Elevation

South Facade



### R