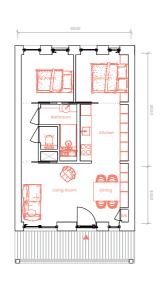

Scale

Page No.

72

Drawing Content

Dwelling Type B 54 m<sup>2</sup>

Recipe for Sustainable Living

Studio

Advanced Housing Design Graduation Studio

Name

Danny Westerink 4540824

Date

10.01.2022

| concept            | CO |
|--------------------|----|
| rchitecture        | AR |
| nterior            | IN |
| uilding Technology | BT |
| mpression          | IM |
|                    |    |