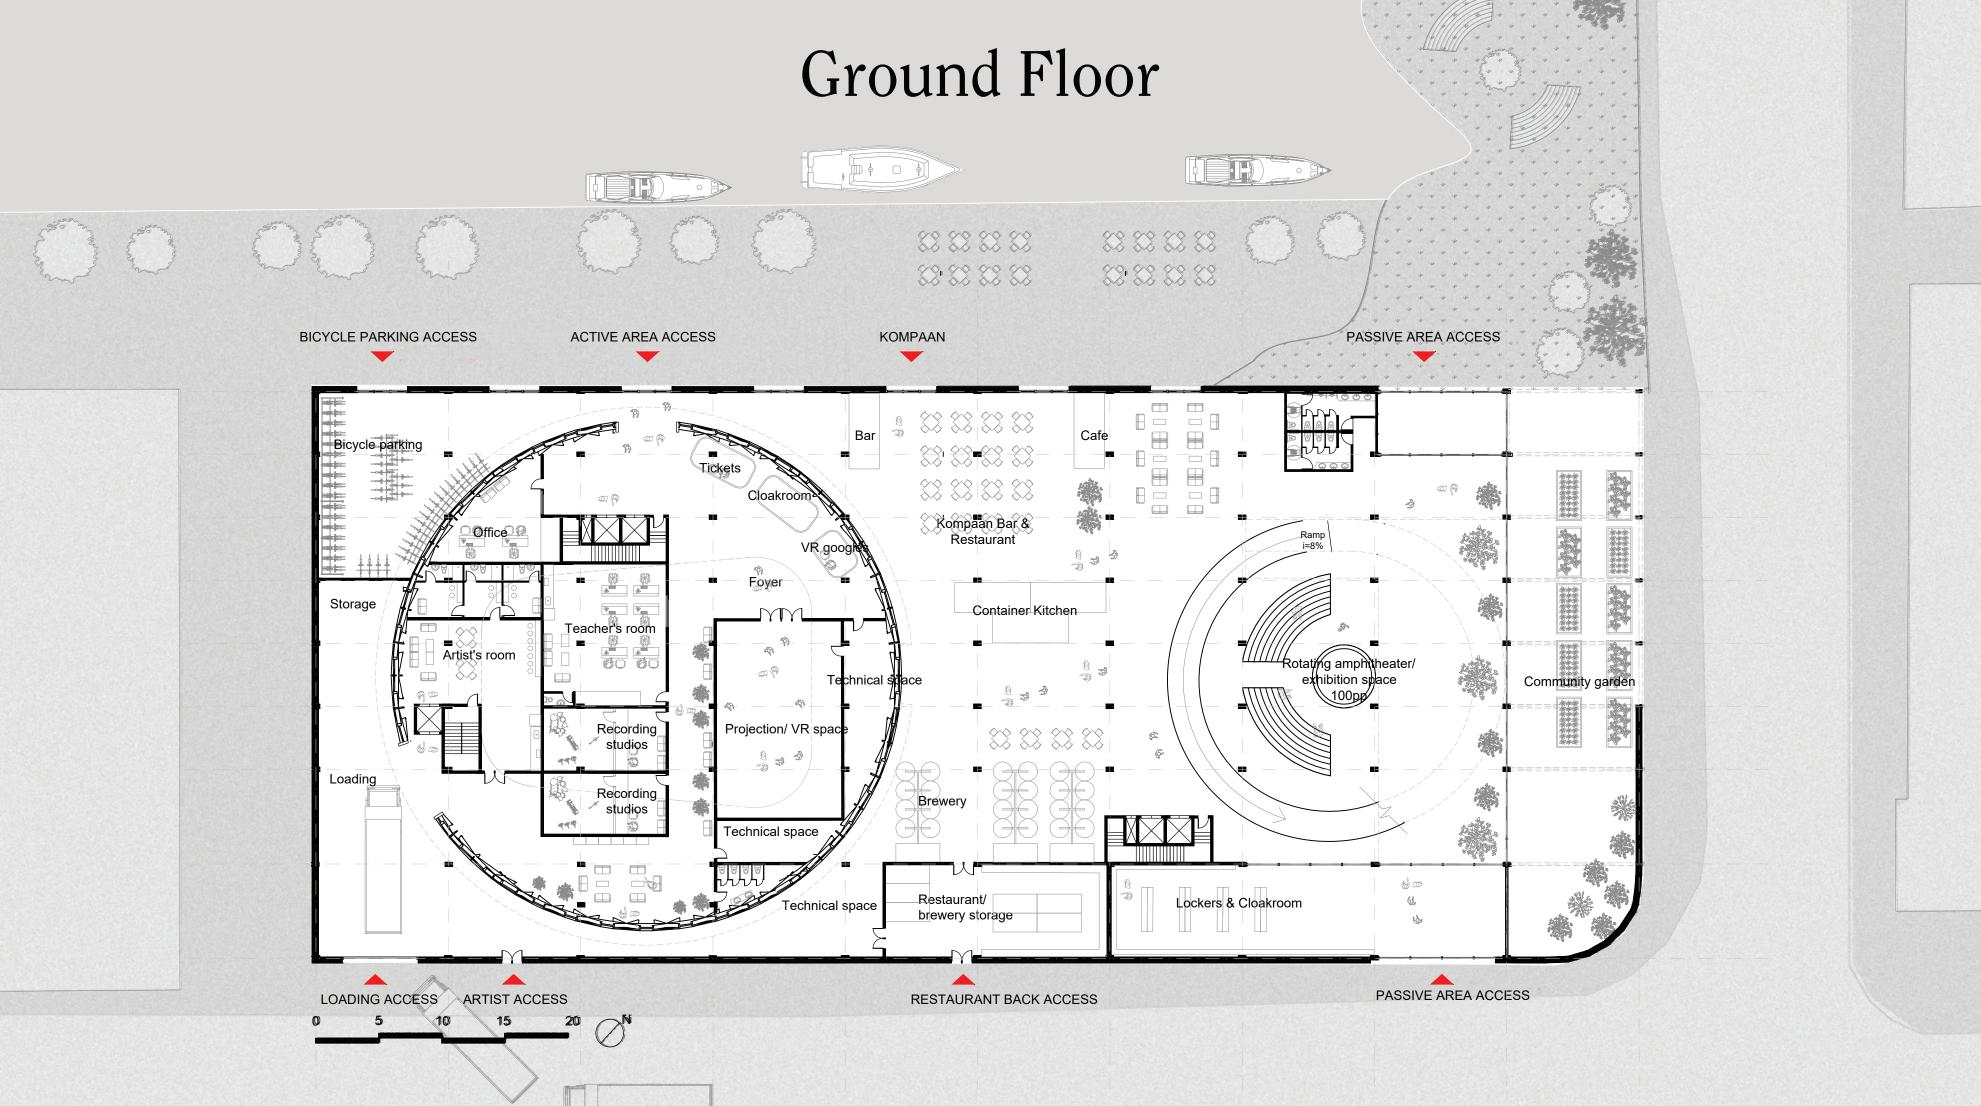

# Program organization

| Total visitor                                                              | 3500 |       |       |               |       |     |      |             |                  |                 |        |          |       |      |                                  |       |     |       |     |       |     |      |      |
|----------------------------------------------------------------------------|------|-------|-------|---------------|-------|-----|------|-------------|------------------|-----------------|--------|----------|-------|------|----------------------------------|-------|-----|-------|-----|-------|-----|------|------|
| Average stay                                                               | 3 h  |       |       |               |       |     |      |             |                  |                 |        |          |       |      |                                  |       |     |       |     |       |     |      |      |
| opening hours                                                              | 14 h |       |       |               |       |     |      |             |                  |                 |        |          |       |      |                                  |       |     |       |     |       |     |      |      |
| Time                                                                       | 9-10 | 10-11 | 11-12 | 12-13         | 13-14 | 14  | 4-15 | 15-16       |                  | 16-17           | 17-1   | 8        | 18-19 |      | 19-20                            | 20-21 |     | 21-22 |     | 22-23 | Т   | OTAL |      |
| percentage of incoming people                                              | 5%   | 5%    | 5%    | 2%            |       | 8%  | 5%   | 1(          | 0%               | 15%             | 5      | 15%      |       | 15%  | 79                               | 6     | 5%  |       | 2%  |       | 1%  |      | 100% |
| visitors per hour                                                          | 175  | 175   | 175   | 70            |       | 280 | 175  | 3           | 50               | 525             | 5      | 525      |       | 525  | 24                               | 5     | 175 |       | 70  |       | 35  |      | 3500 |
| Time                                                                       | 9-10 | 10-11 | 11-12 | 12,13         | 13-14 | 1/  | 4-15 | 15-16       | ,                | 16-17           | 17-1   | 8        | 18-19 |      | 19-20                            | 20-21 |     | 21-22 |     | 22-23 |     |      |      |
| total visitors inside music marvel                                         | 175  | 350   | 350   | 420           |       | 630 | 630  |             | 805              | 1050            |        | 1400     |       | 1575 |                                  | _     | 945 |       | 490 | 22-23 | 280 |      |      |
| visitors for restaurant/bar                                                | 35   | 70    | 70    | 84            |       | 126 | 126  |             | 61               | 210             | _      | 280      |       | 315  |                                  |       | 189 |       | 98  |       | 56  |      |      |
| visitor for therapy                                                        | 70   | 140   | 140   | 168           |       | 252 | 252  |             | 22               | 420             |        | 560      |       | 630  | 51                               |       | 378 |       | 196 |       | 112 |      |      |
| total visitors inside r<br>visitor for therapy<br>total visitors inside mu |      |       |       |               |       |     |      | http://www. | wor              | rldcitiescultur | eforu  | m.com/da |       |      | all/ auditoriums<br>ly-number-of |       |     |       |     |       |     |      |      |
| 2000                                                                       |      |       |       |               |       |     |      | Amsterdam   | oulation : 821,7 | 015) 100%       | 6      |          |       |      |                                  |       |     |       |     |       |     |      |      |
| 1500                                                                       |      |       |       |               | _     |     |      | Den Haag p  | opu              | lation: 514,86  | 1 (201 | 5) 66%   |       |      |                                  |       |     |       |     |       |     |      |      |
| 1000                                                                       |      |       |       |               |       |     |      | 66%x 3025=  | =199             | 94 for 8h of op | ening  | time     |       |      |                                  |       |     |       |     |       |     |      |      |
|                                                                            |      |       |       |               |       |     |      | 1994+1500   | for '            | 14h of opening  | g time |          |       |      |                                  |       |     |       |     |       |     |      |      |
| 500                                                                        |      |       |       | $\overline{}$ | _     |     |      |             |                  |                 |        |          |       |      |                                  |       |     |       |     |       |     |      |      |
|                                                                            |      |       |       |               |       |     |      |             |                  |                 |        |          |       |      |                                  |       |     |       |     |       |     |      |      |

## Program organization

| Prescribed spaces                                        |         |          |                     |         |               |            | Passive spaces              |            |          |         |         |               |            |      |                |                               |        |   |
|----------------------------------------------------------|---------|----------|---------------------|---------|---------------|------------|-----------------------------|------------|----------|---------|---------|---------------|------------|------|----------------|-------------------------------|--------|---|
| Prescribeu spaces                                        |         |          |                     |         |               |            | rassive spaces              |            |          |         |         |               |            | "F   | Breton does i  | mply a 'therapeutic' role fo  | r this |   |
| create                                                   |         |          |                     |         |               |            |                             |            |          |         |         |               |            |      |                | practice in the Second Su     |        | h |
|                                                          | Numbers | capacity | total visito        | ore /   | area per room | total area | Activity                    | Numbers    | capacity | total v | icitore | area per room | total area |      |                | d that a person, endowed      |        | 5 |
| Studios with acoustic isolation with many types of instr |         | 2        | 25                  | 50      | 62.5          |            | Kompan brewery              | indifibers |          | lotal v | 1511015 | 140           |            |      |                | r than transform his dream    | -      |   |
| art classrooms                                           |         | 2        | 25                  | 50      | 62.5          |            | Restaurant                  |            | 1        |         |         | 140           | 0          |      |                | n into artistic creations. Th |        |   |
| VR room                                                  | 1       |          | 15                  | 15      | 37.5          |            | Outside resting space       |            | •        |         |         |               |            |      |                | rosis and, through this def   |        |   |
|                                                          |         | 1        | 15                  | 15      | 07.0          | 57.5       | Terrace with greenery       |            | •        |         |         |               |            |      | vith reality." |                               |        |   |
|                                                          |         |          |                     |         |               |            | Covered space               |            | 1        |         |         |               |            | •••  | nui reanty.    |                               |        |   |
| sing                                                     |         |          | 500                 |         |               |            | Amphitheater                |            | 1        |         |         |               |            |      |                |                               |        |   |
|                                                          | Numbers | Capacity | rec<br>total visito | ors     | area per room | total area | Studios with acoustic isola | itic 4     | 1        |         |         |               |            |      |                |                               |        |   |
| Recording studio                                         | 2       |          | 10                  | 20      | 25            |            | Communal kitchen            |            | 1        |         |         |               |            |      |                |                               |        |   |
| Karaoke rooms                                            | 4       |          | 5                   | 20      | 12.5          |            | Lockers                     |            | 1        |         |         |               |            |      |                |                               |        |   |
| Vocal training rooms                                     | 2       | 2        | 5                   | 10      | 12.5          |            | WC                          | 20         | )        |         |         |               |            |      |                |                               |        |   |
| Collective singing choir                                 | 1       | 1        | 30                  | 30      | 75            | 5 75       |                             |            |          |         |         |               |            |      |                |                               |        |   |
| VR                                                       | 1       | 1        | 15                  | 15      | 37.5          | 5 37.5     |                             |            |          |         |         |               |            |      |                |                               |        |   |
| listen                                                   |         |          |                     |         |               |            |                             |            |          |         |         |               |            |      |                |                               |        |   |
| Activity                                                 | Numbers | Capacity | total visito        |         |               | total area | Activity                    | Numbers    | Capacity | total v | isitors | area per room | total area |      |                |                               |        |   |
| Multi form theater                                       | 1       | 1        | 500                 | 500     | 700           |            | Multi form theater          |            | 1        | 500     | 500     |               |            | 700  |                |                               |        |   |
| Concert hall                                             | 1       |          | 500                 | 500     | 700           |            | Concert hall                | -          | 1        | 500     | 500     | ) 100         | 0          | 1000 |                |                               |        |   |
| personal/private consultation rooms                      |         | 2        | 5                   | 10      | 12.5          |            |                             |            |          |         |         |               |            |      |                |                               |        |   |
| space with music and projections                         | 1       | 1        | 100                 | 100     | 250           | 250        |                             |            |          |         |         |               |            |      |                |                               |        |   |
| dance                                                    |         |          |                     |         |               |            |                             |            |          |         |         |               |            |      |                |                               |        |   |
| Activity                                                 | Numbers | Capacity | total visito        | ors a   | area          | total area |                             |            |          |         |         |               |            |      |                |                               |        |   |
| Multi form theater                                       | 1       | 1        | 500                 | 500     | 700           | 700        |                             |            |          |         |         |               |            |      |                |                               |        |   |
| Concert hall                                             | 1       | 1        | 1000                | 1000    | 1000          | 0 1000     |                             |            |          |         |         |               |            |      |                |                               |        |   |
| room with mirrors to dance                               | 1       | 1        | 25                  | 25      | 62.5          |            |                             |            |          |         |         |               |            |      |                |                               |        |   |
| club                                                     | 1       | 1        | 300                 | 300     | 300           |            |                             |            |          |         |         |               |            |      |                |                               |        |   |
| changing room                                            |         |          |                     | 0       |               | 0          |                             |            |          |         |         |               |            |      |                |                               |        |   |
| BWC<br>VR                                                | 1       | 1        | 50                  | 50      | 125           |            |                             |            |          |         |         |               |            |      |                |                               |        |   |
| VR                                                       |         | 1        | 50                  | 50      | 120           | 125        |                             |            |          |         |         |               |            |      |                |                               |        |   |
| write                                                    |         |          |                     |         |               |            |                             |            |          |         |         |               |            |      |                |                               |        |   |
|                                                          | Numbers | Capacity | total visito        | ors     | area          | total area |                             |            |          |         |         |               |            |      |                |                               |        |   |
| classroom with desks                                     |         | 2        | 25                  | 50      | 62.5          |            |                             |            |          |         |         |               |            |      |                |                               |        |   |
| outside space with greenery for inspiration              | - 1     |          | 25                  | 25      | 62.5          |            |                             |            |          |         |         |               |            |      |                |                               |        |   |
|                                                          |         |          |                     |         |               |            |                             |            |          |         |         |               |            |      |                |                               |        |   |
| play                                                     |         |          |                     |         |               |            |                             |            |          |         |         |               |            |      |                |                               |        |   |
|                                                          | Numbers | Capacity | total visito        | ors a   | area          | total area |                             |            |          |         |         |               |            |      |                |                               |        |   |
| Multi form theater                                       | 1       | 1        | 500                 | 500     |               | 0          |                             |            |          |         |         |               |            |      |                |                               |        |   |
| Concert hall                                             | 1       | 1        | 1000                | 1000    |               | 0          |                             |            |          |         |         |               |            |      |                |                               |        |   |
| changing room                                            |         |          |                     | 0       |               | 0          |                             |            |          |         |         |               |            |      |                |                               |        |   |
| BWC small studio                                         | 2       | 2        | 10                  | 0<br>20 | 50            | 0<br>0 100 |                             |            |          |         |         |               |            |      |                |                               |        |   |
|                                                          |         |          |                     |         |               |            |                             |            |          |         |         |               |            |      |                |                               |        |   |
| total number of rooms for patients teachers rooms        | 23      | 3<br>1   |                     |         |               |            |                             |            |          |         |         |               |            |      |                |                               |        |   |
| office                                                   |         | •        |                     |         |               |            |                             |            |          |         |         |               |            |      |                |                               |        |   |
| reception                                                |         |          |                     | 1790    |               | 2975       |                             |            |          |         |         |               |            |      |                |                               |        |   |
| -                                                        |         |          |                     |         |               |            |                             |            |          |         |         |               |            |      |                |                               |        |   |
|                                                          |         |          |                     |         |               |            |                             |            |          |         |         |               |            |      |                |                               |        |   |
| Technical spaces                                         |         |          |                     |         |               |            |                             |            |          |         |         |               |            |      |                |                               |        |   |
| Loading area                                             |         |          |                     |         |               |            |                             |            |          |         |         |               |            |      |                |                               |        |   |
| Storage                                                  |         |          |                     |         |               |            |                             |            |          |         |         |               |            |      |                |                               |        |   |
| ~                                                        |         |          |                     |         |               |            |                             |            |          |         |         |               |            |      |                |                               |        |   |

P5 Presentation AR3AP100 | Public Building Graduation Studio 2021-22 | MUSIC MARVEL |