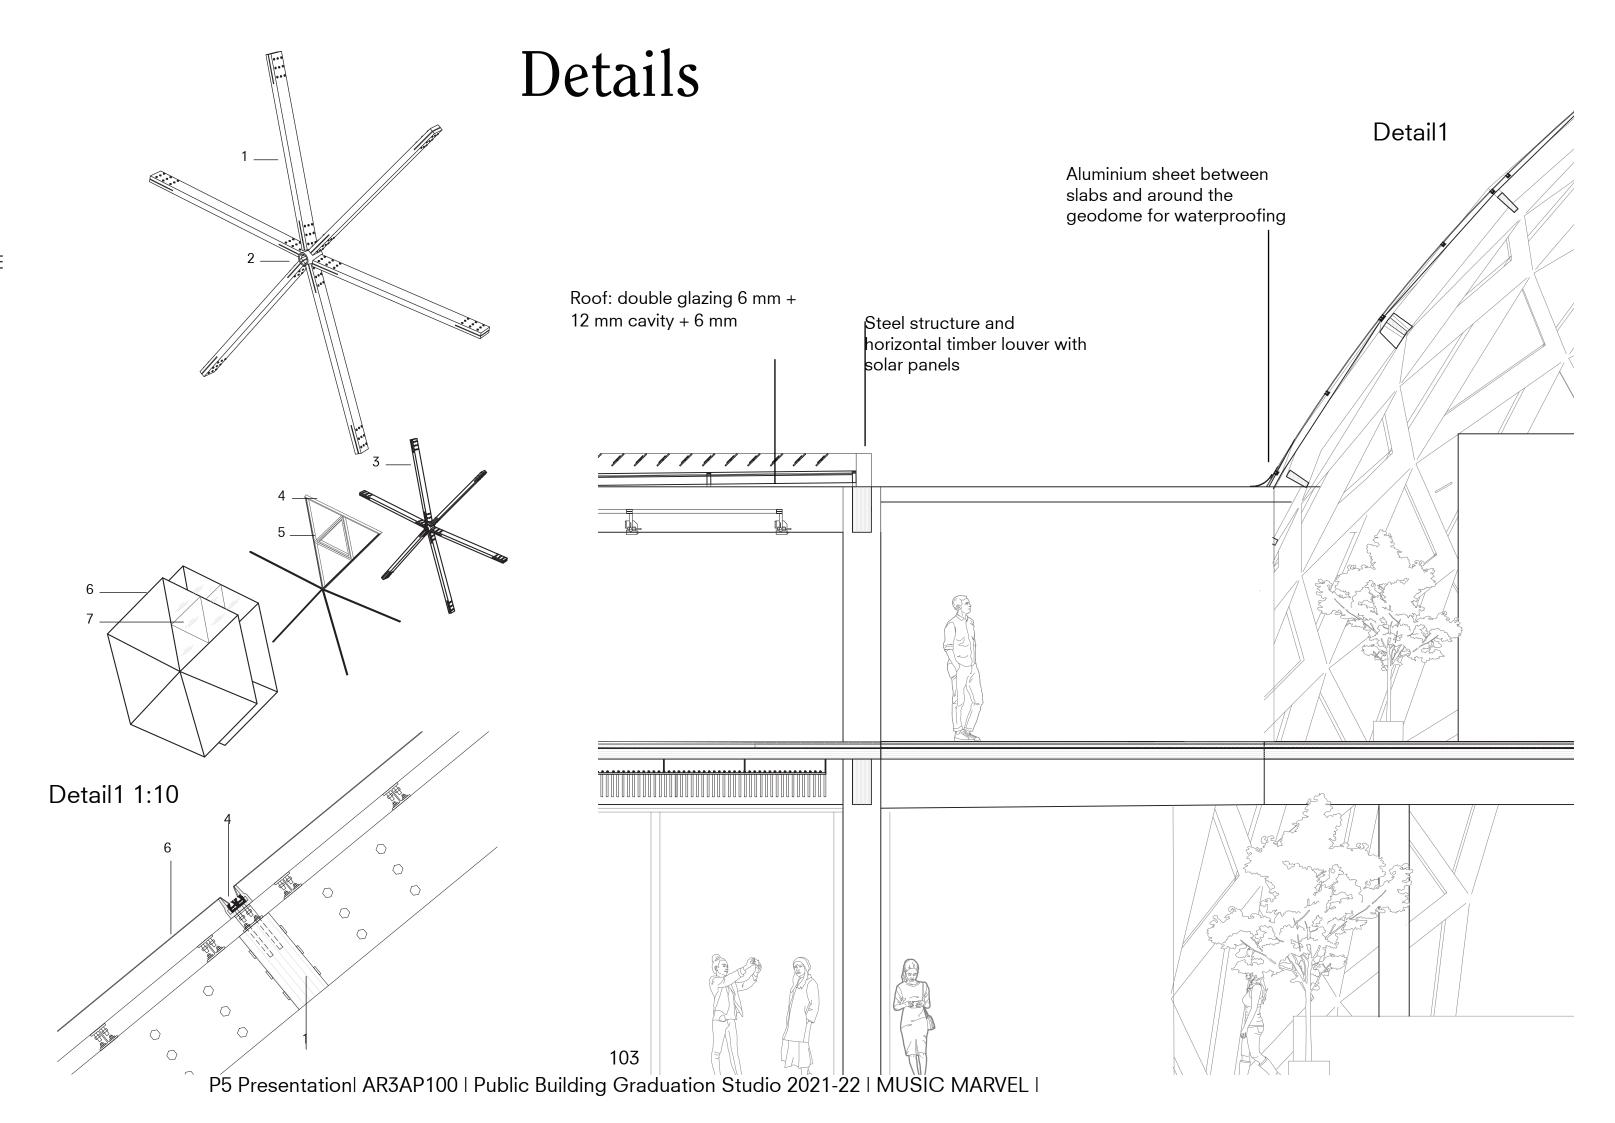

#### Details

#### Details

102 P5 Presentation | AR3AP100 | Public Building Graduation Studio 2021-22 | MUSIC MARVEL |

#### Detaill Geodome

1-Glulam beam 150mm x 250mm
2-Steel connection
3-Glulam structure framework
4-Aluminium profile white coated for ETFE suction
5-White aluminium profile for automated window opening
6-Double ETFE translucid white painted
7-Double glazing 6 mm + 12 mm cavity + 6 mm