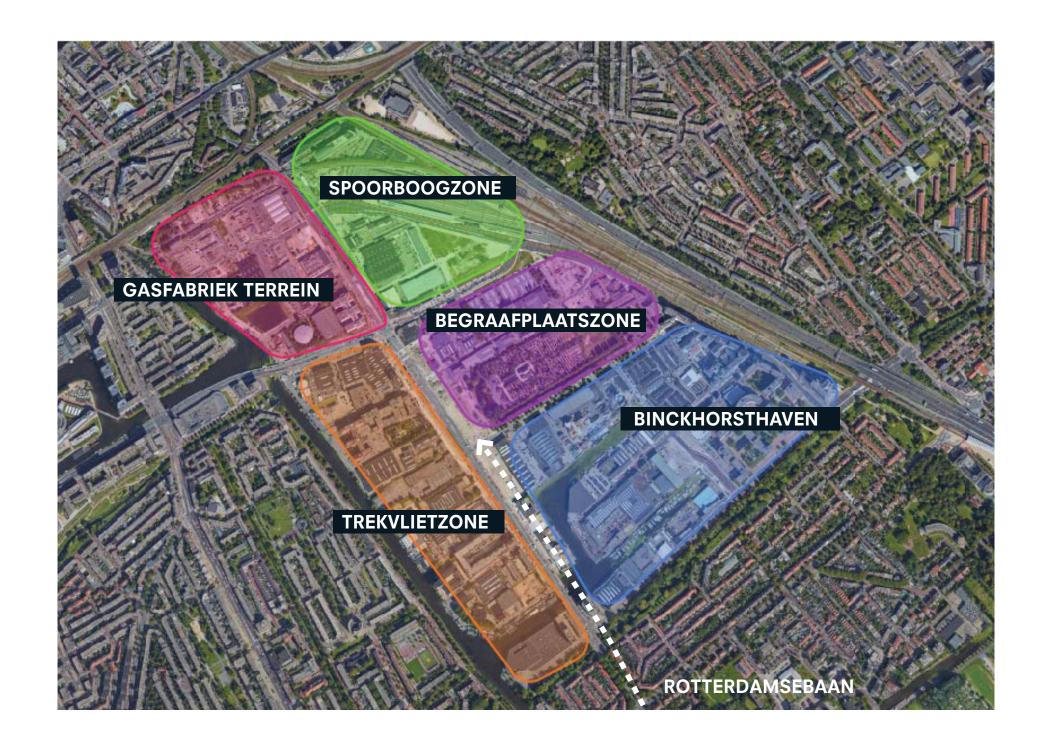

recent years that we've seen hundreds of projects popping up on the scene. What we are currently experiencing are gamified worlds with limited integration and engagement abilities. Right now, the Metaverse is still a blank canvas for early adopters to test and entertain the concept. When looking at the future of engagement in the Metaverse and bridging the gaps between the physical and digital worlds, https://cointelegraph.com/news/metaverse-as-a-service-will-be-the-basis-of-the-next-internet-era-of-web3 Accessed on 14th of May 2022.

## **HOW CAN MUSIC REDUCE STRESS AND ENHANCE COMMUNITY ENGAGEMENT? HOW SHOULD THE ARCHITECTURE THAT ENVELOP IT LOOKS LIKE?**

## What is my music marvel? Where is it located? Why design? How will it be made?

## Location



## Music venue and theater















### HOUSING

### LEISURE

\*According to the official site of Binckhorst municipality, accessed in June, 2022. 23

P5 Presentation | AR3AP100 | Public Building Graduation Studio 2021-22 | MUSIC MARVEL |

### WORK



### LEISURE

\*According to the official site of Binckhorst municipality, accessed in June, 2022.

24

P5 Presentation | AR3AP100 | Public Building Graduation Studio 2021-22 | MUSIC MARVEL |



### LEISURE

\*According to the official site of Binckhorst municipality, accessed in June, 2022.

25

P5 Presentation | AR3AP100 | Public Building Graduation Studio 2021-22 | MUSIC MARVEL |



## Binckhorsthaven



## Figure map



## Figure map



## Accesibility



## Current situation



## Future masterplan



## New inhabitants



## Expansion of Kompaan



## Improving the