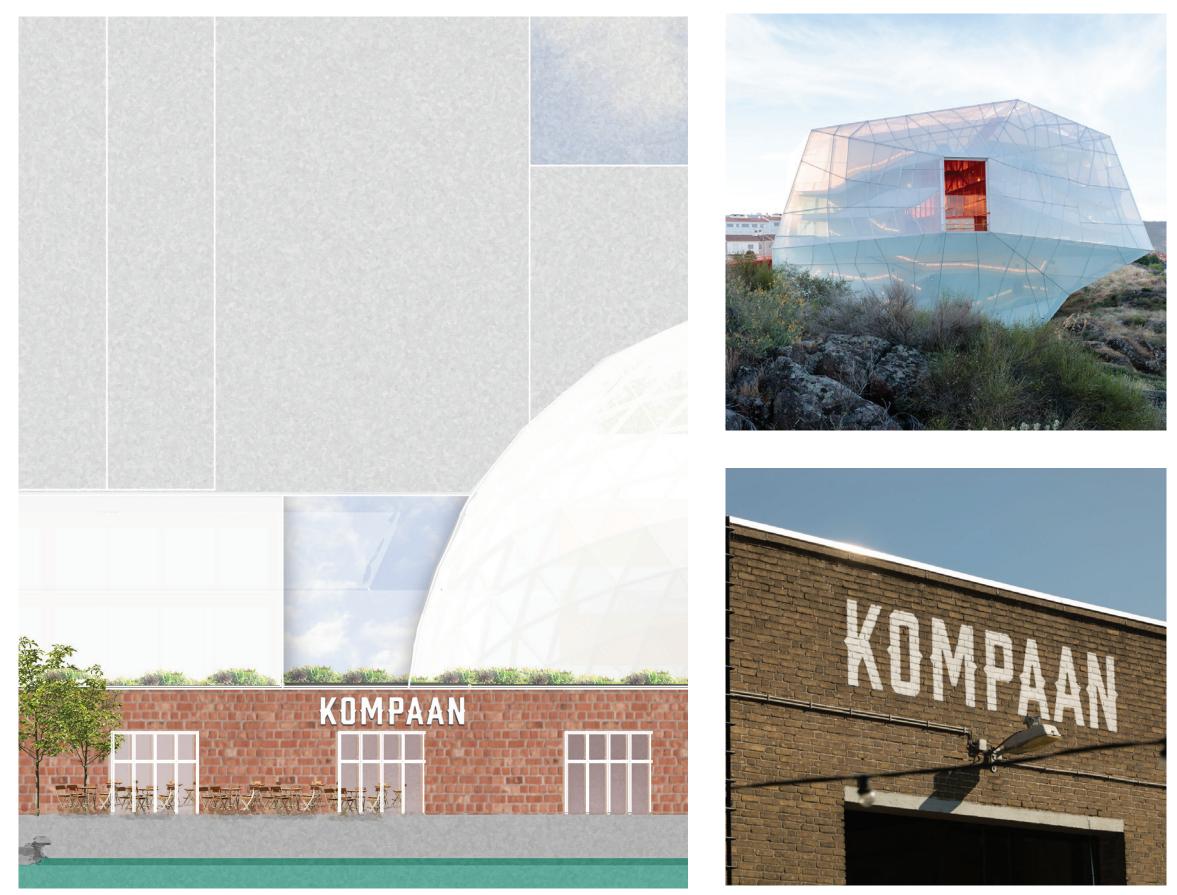

## Expansion of Kompaan

### Elevation

North east

in the second

-

The profile becomes a kind of lens through which the world beyond is seen. By creating this image, Magritte returned once again to the Surrealist principle of letting thought reign free, untethered by associations.