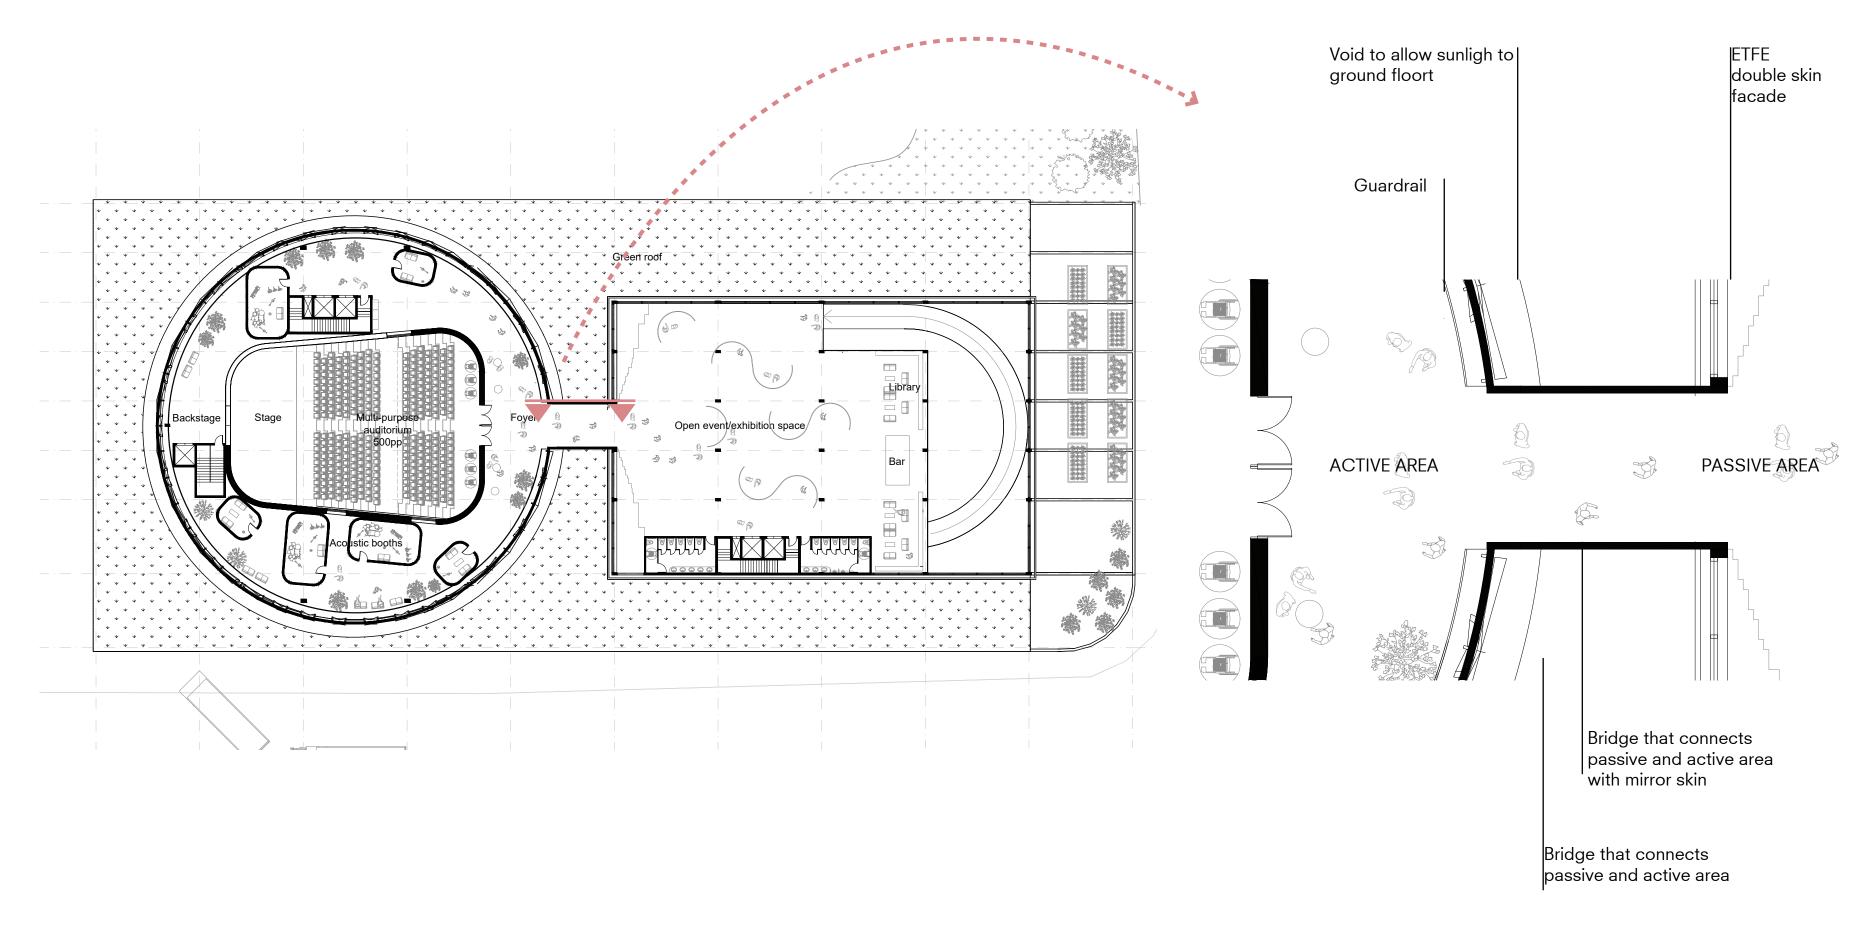

#### 1st Floor 00000 XX XX XX XX 32 22 23 23 $\mathbf{v}$ Green roof <sup>©</sup>P ¥ Foyer $\mathbf{v}$ Stage Multi-purpose auditorium Backstage 2 **B** Open event/exhibition space $\mathbf{v}$ 3 $\mathbf{v}$ Ì stic booths 10 20 5 15 Ø

93 P5 Presentation| AR3AP100 | Public Building Graduation Studio 2021-22 | MUSIC MARVEL |

Natural air flow & ventilation

Wind resistence and rain water collecion

Uniform sun gain, solar energy and natural light