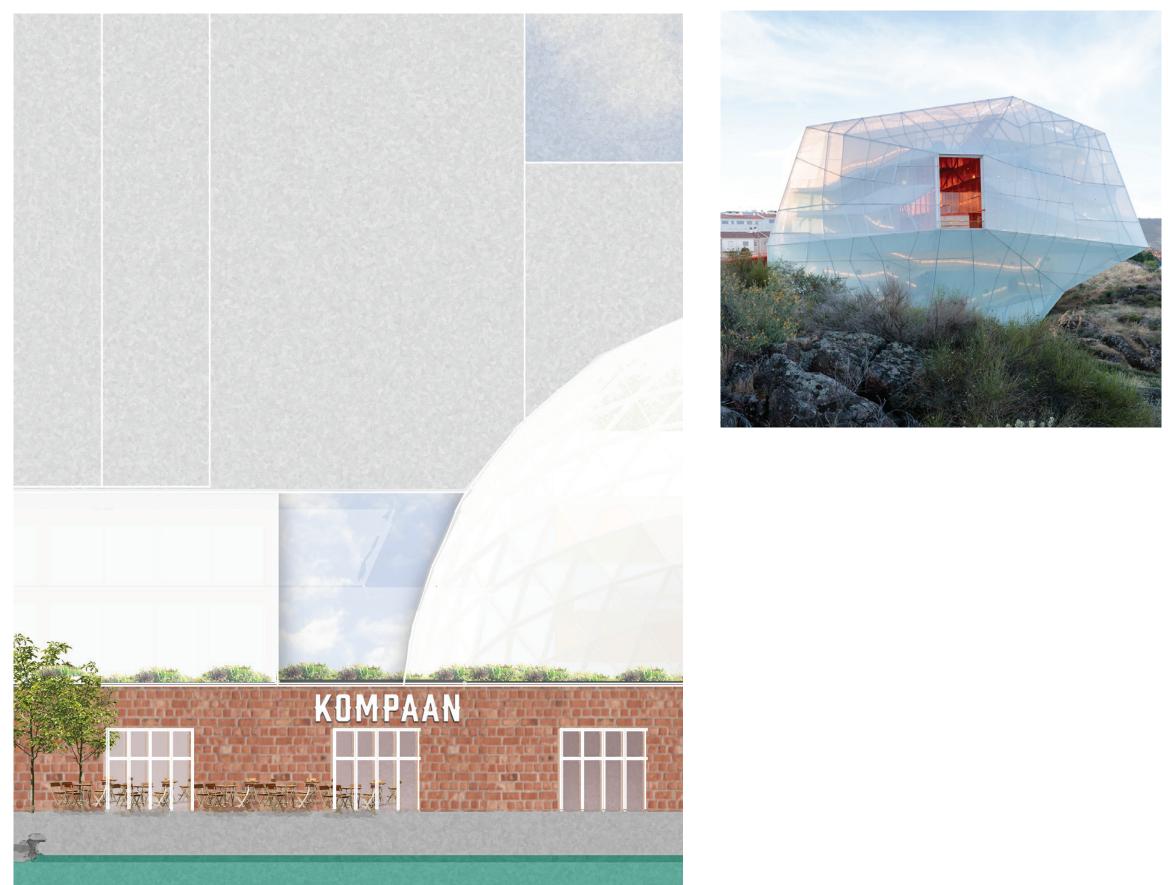

## Expansion of Kompaan

### Elevation

North east

in the second

-

The profile becomes a kind of lens through which the world beyond is seen. By creating this image, Magritte returned once again to the Surrealist principle of letting thought reign free, untethered by associations.