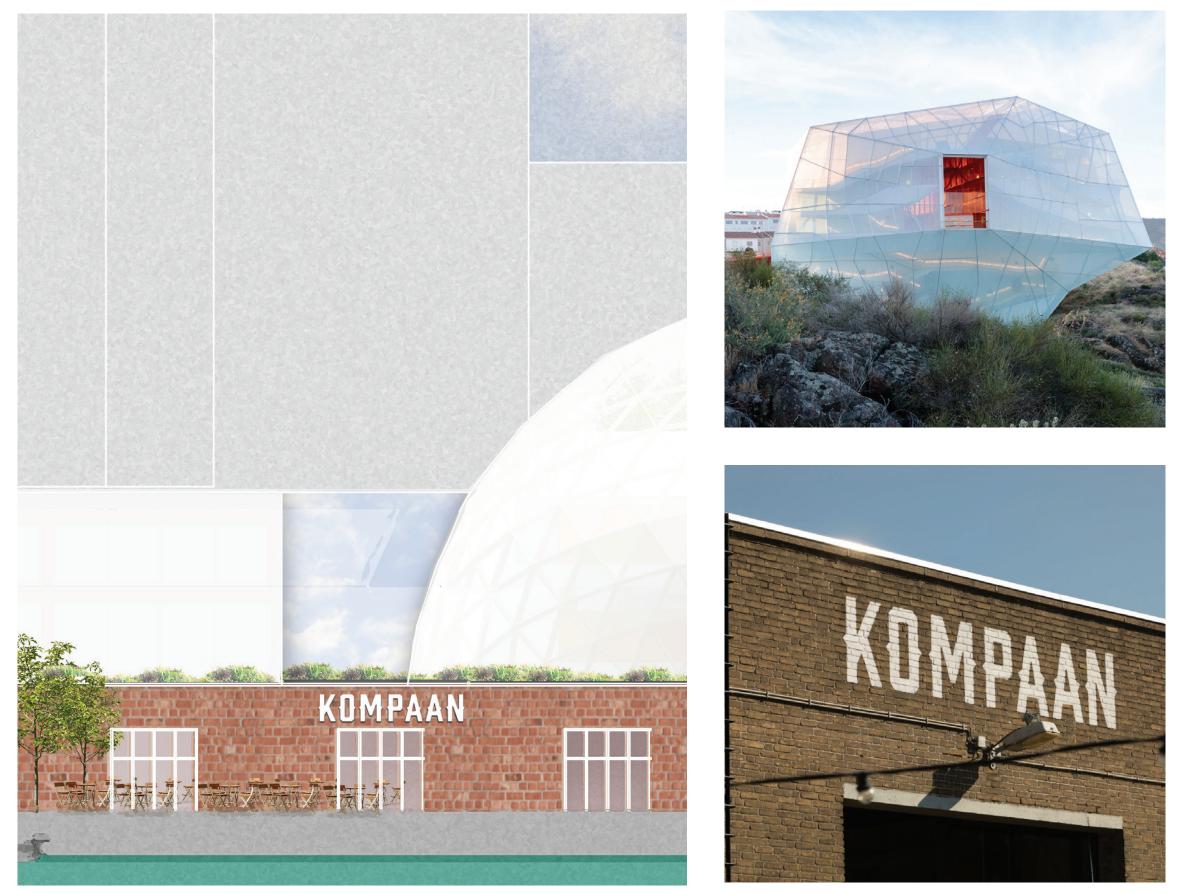

## Expansion of Kompaan

### Elevation

North east

in the second

-

The profile becomes a kind of lens through which the world beyond is seen. By creating this image, Magritte returned once again to the Surrealist principle of letting thought reign free, untethered by associations.