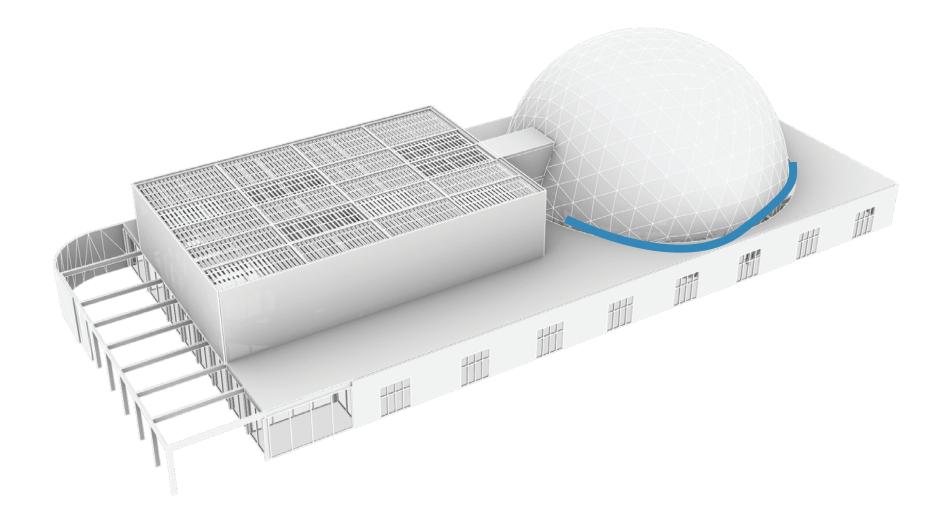

#### Structure axo

| <br>ETFE SKIN ROOF                                         |
|------------------------------------------------------------|
| <br>GLULAM STRUCTURE GEODESIC DOME                         |
|                                                            |
| <br>CLT FLOOR/ROOF OF AUDITORIUM                           |
| <br>CONCRETE ELEVATOR/STABILITY CORE                       |
| <br>CONCRETE LOAD BEARING AUDITORIUM WALL                  |
|                                                            |
| <br>GLASS ROOF AROUND GEODOME                              |
| <br>GREEN ROOF WITH WATER COLLECTION                       |
| <br>GLULAM COLUMN & BEAM                                   |
| <br>EXISTING BRICK FACADE                                  |
| <br>REINFORCED CONCRETE COLUMN & BEAM WITH STEEL JACKETING |
| TIMBER FRAME DOUBLE GLAZING WINDOW                         |
|                                                            |
| EXISTING COLUMN AND BEAM                                   |
|                                                            |

#### Hybrid structural diagram

GLULAM STRUCTURE GEODESIC DOME