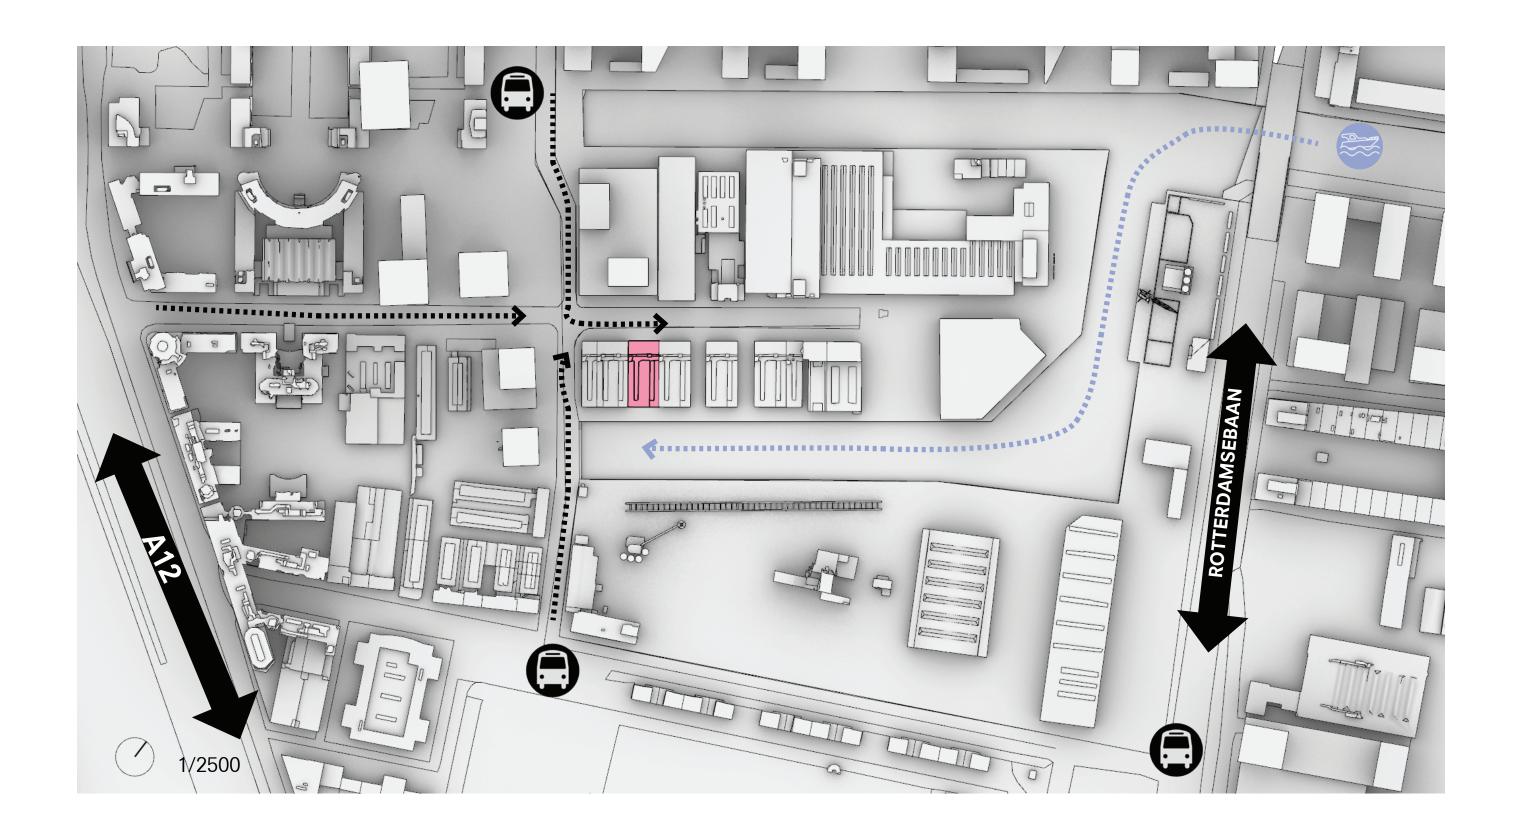

ic marvel? Where is it located? Why design? How will it be made?

## Location



## Music venue and theater















### HOUSING

### LEISURE

\*According to the official site of Binckhorst municipality, accessed in June, 2022. 23

P5 Presentation | AR3AP100 | Public Building Graduation Studio 2021-22 | MUSIC MARVEL |

### WORK



### LEISURE

\*According to the official site of Binckhorst municipality, accessed in June, 2022.

24

P5 Presentation | AR3AP100 | Public Building Graduation Studio 2021-22 | MUSIC MARVEL |



### LEISURE

\*According to the official site of Binckhorst municipality, accessed in June, 2022.

25

P5 Presentation | AR3AP100 | Public Building Graduation Studio 2021-22 | MUSIC MARVEL |



## Binckhorsthaven



## Figure map



## Figure map



## Accesibility



## Current situation



## Future masterplan



## New inhabitants



## Expansion of Kompaan



## Improving the existing



What is my music marvel? Where is it located? Why design? How will it be made?

# Binckhorst community



### Integration and mindfulness





What is my music marvel? Where is it located? Why design? How will it be made?







#### Embracing the binary society





44 P5 Presentation | AR3AP100 | Public Building Graduation Studio 2021-22 | MUSIC MARVEL |

Form

Surrealism aims to revolutionise human experience. It balances a rational vision of life with one that asserts the power of the unconscious and dreams. The movement's artists find magic and strange beauty in the unexpected and the uncanny, the disregarded and the unconventional

Surrealism aims to revolut