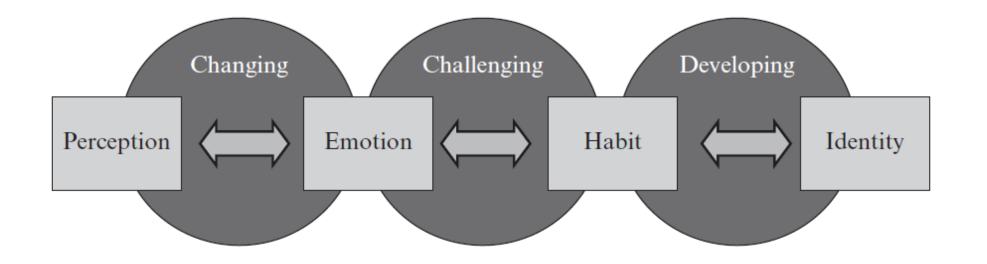

# If the experience is strong enough, it can actually go and transform the habits or identity.

Jantzen, C. (2013). Experiencing and experiences: A psychological framework [Image].

P5 Presentation | AR3AP100 | Public Building Graduation Studio 2021-22 | MUSIC MARVEL |