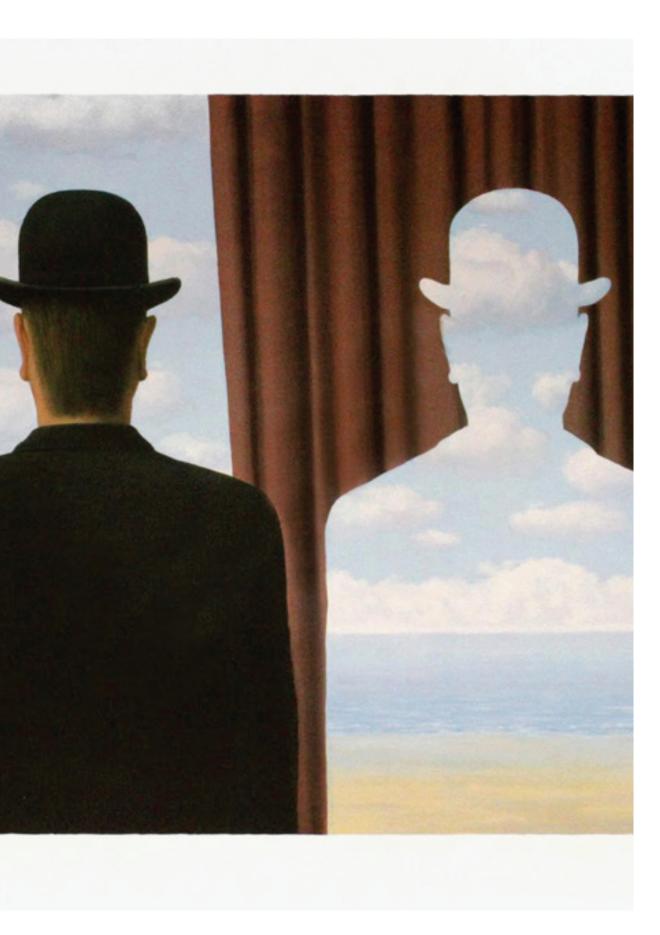

### Elevation

North east

in the second

-

The profile becomes a kind of lens through which the world beyond is seen. By creating this image, Magritte returned once again to the Surrealist principle of letting thought reign free, untethered by associations.