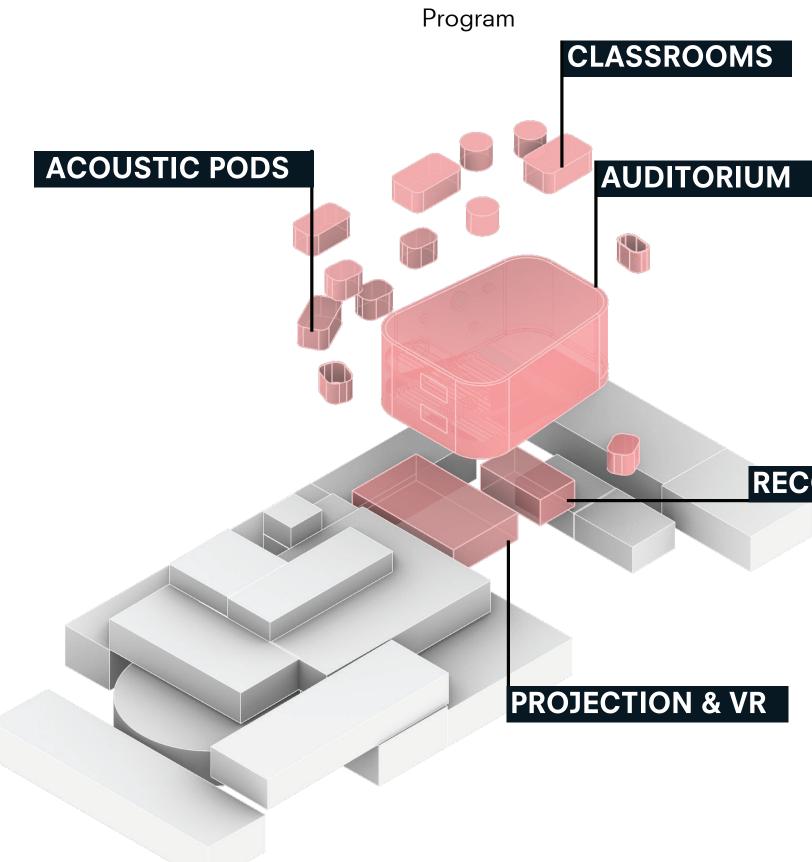

Program

Informal spaces for visitors to claim their space and make their own experiences freely

#### ACTIVE

Rooms with predefined activities and schedules where visitors can go with appointments

### Active space

#### **RECORDING STUDIO**

### Active space

Personalized activity routing