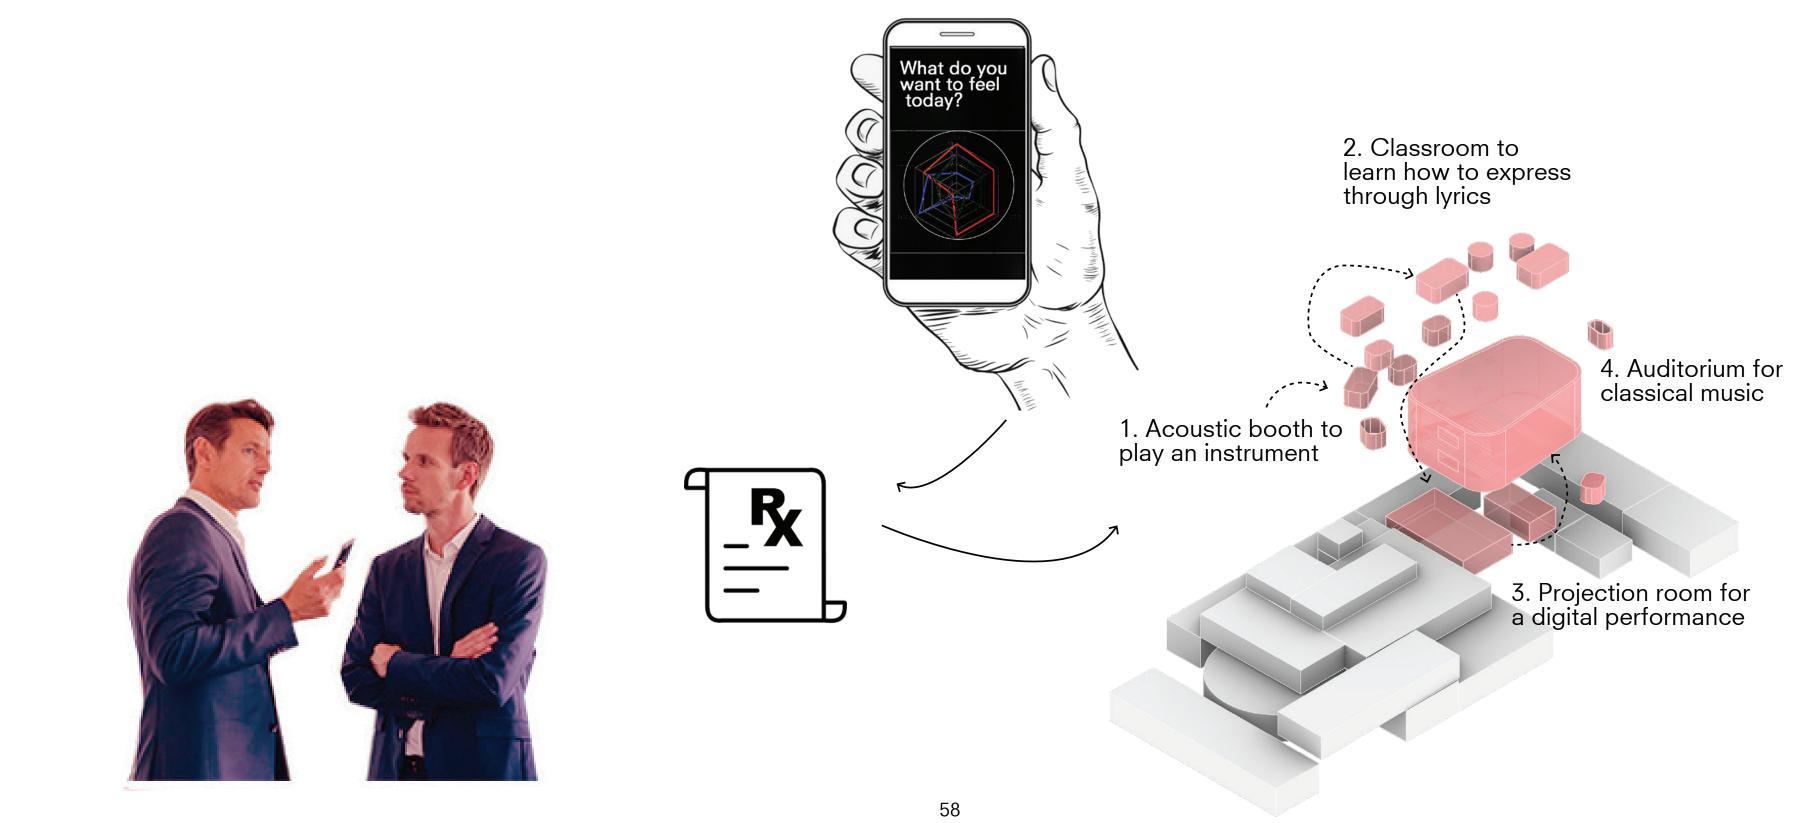

#### ACTIVE

Rooms with predefined activities and schedules where visitors can go with appointments

### Active space

Personalized activity routing

### Active(prescribed)space

Personalized activity routing

### Active(prescribed)space

Personalized activiy routing