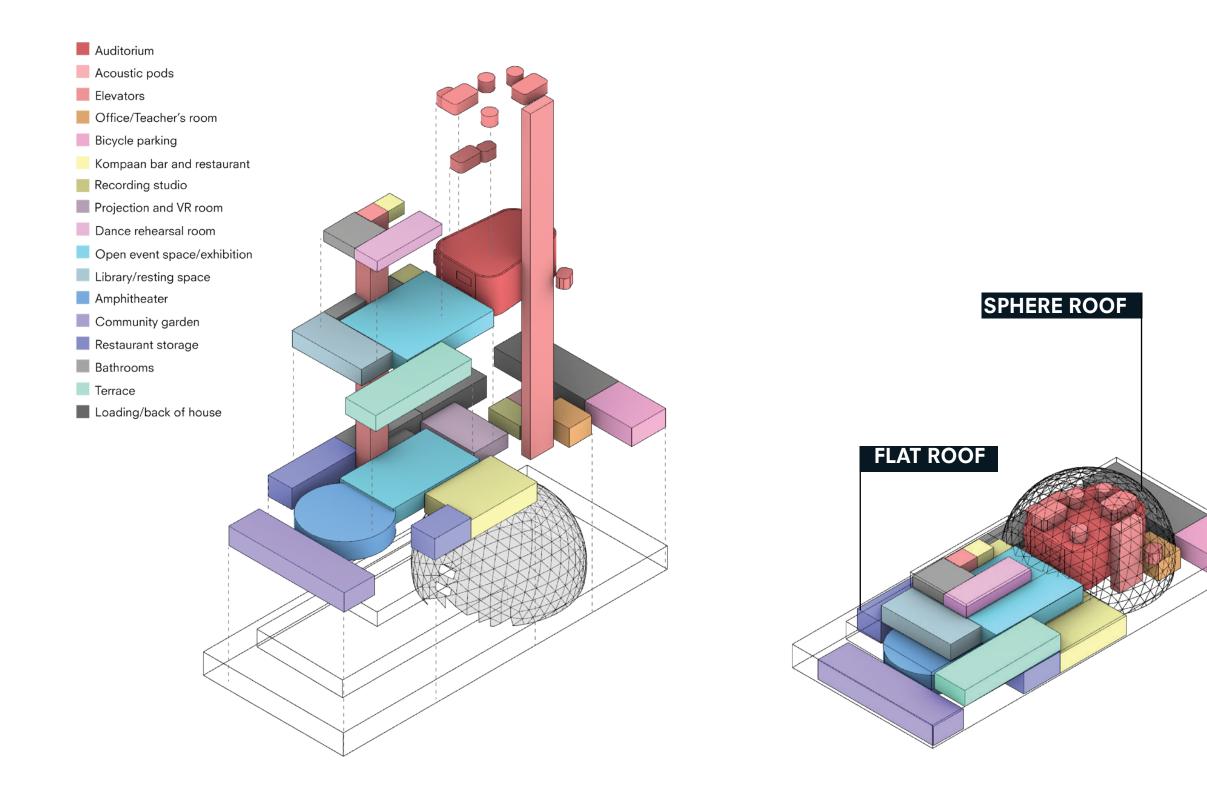

# Program organization

| Total visitor                                                              | 3500 |       |       |               |       |     |      |             |                  |                 |        |          |       |      |                                  |       |     |       |     |       |     |      |      |
|----------------------------------------------------------------------------|------|-------|-------|---------------|-------|-----|------|-------------|------------------|-----------------|--------|----------|-------|------|----------------------------------|-------|-----|-------|-----|-------|-----|------|------|
| Average stay                                                               | 3 h  |       |       |               |       |     |      |             |                  |                 |        |          |       |      |                                  |       |     |       |     |       |     |      |      |
| opening hours                                                              | 14 h |       |       |               |       |     |      |             |                  |                 |        |          |       |      |                                  |       |     |       |     |       |     |      |      |
| Time                                                                       | 9-10 | 10-11 | 11-12 | 12-13         | 13-14 | 14  | 4-15 | 15-16       |                  | 16-17           | 17-1   | 8        | 18-19 |      | 19-20                            | 20-21 |     | 21-22 |     | 22-23 | Т   | OTAL |      |
| percentage of incoming people                                              | 5%   | 5%    | 5%    | 2%            |       | 8%  | 5%   | 1(          | 0%               | 15%             | 5      | 15%      |       | 15%  | 79                               | 6     | 5%  |       | 2%  |       | 1%  |      | 100% |
| visitors per hour                                                          | 175  | 175   | 175   | 70            |       | 280 | 175  | 3           | 50               | 525             | 5      | 525      |       | 525  | 24                               | 5     | 175 |       | 70  |       | 35  |      | 3500 |
| Time                                                                       | 9-10 | 10-11 | 11-12 | 12,13         | 13-14 | 1/  | 4-15 | 15-16       | ,                | 16-17           | 17-1   | 8        | 18-19 |      | 19-20                            | 20-21 |     | 21-22 |     | 22-23 |     |      |      |
| total visitors inside music marvel                                         | 175  | 350   | 350   | 420           |       | 630 | 630  |             | 805              | 1050            |        | 1400     |       | 1575 |                                  | _     | 945 |       | 490 | 22-23 | 280 |      |      |
| visitors for restaurant/bar                                                | 35   | 70    | 70    | 84            |       | 126 | 126  |             | 61               | 210             | _      | 280      |       | 315  |                                  |       | 189 |       | 98  |       | 56  |      |      |
| visitor for therapy                                                        | 70   | 140   | 140   | 168           |       | 252 | 252  |             | 22               | 420             |        | 560      |       | 630  | 51                               |       | 378 |       | 196 |       | 112 |      |      |
| total visitors inside r<br>visitor for therapy<br>total visitors inside mu |      |       |       |               |       |     |      | http://www. | wor              | rldcitiescultur | eforu  | m.com/da |       |      | all/ auditoriums<br>ly-number-of |       |     |       |     |       |     |      |      |
| 2000                                                                       |      |       |       |               |       |     |      | Amsterdam   | oulation : 821,7 | 015) 100%       | 6      |          |       |      |                                  |       |     |       |     |       |     |      |      |
| 1500                                                                       |      |       |       |               | _     |     |      | Den Haag p  | opu              | lation: 514,86  | 1 (201 | 5) 66%   |       |      |                                  |       |     |       |     |       |     |      |      |
| 1000                                                                       |      |       |       |               |       |     |      | 66%x 3025=  | =199             | 94 for 8h of op | ening  | time     |       |      |                                  |       |     |       |     |       |     |      |      |
|                                                                            |      |       |       |               |       |     |      | 1994+1500   | for '            | 14h of opening  | g time |          |       |      |                                  |       |     |       |     |       |     |      |      |
| 500                                                                        |      |       |       | $\overline{}$ | _     |     |      |             |                  |                 |        |          |       |      |                                  |       |     |       |     |       |     |      |      |
|                                                                            |      |       |       |               |       |     |      |             |                  |                 |        |          |       |      |                                  |       |     |       |     |       |     |      |      |

## Program organization

| Prescribed spaces                                        |         |          |                     |         |               |            | Passive spaces              |            |          |         |         |               |            |      |                |                               |        |   |
|----------------------------------------------------------|---------|----------|---------------------|---------|---------------|------------|-----------------------------|------------|----------|---------|---------|---------------|------------|------|----------------|-------------------------------|--------|---|
| Prescribeu spaces                                        |         |          |                     |         |               |            | rassive spaces              |            |          |         |         |               |            | "F   | Breton does i  | mply a 'therapeutic' role fo  | r this |   |
| create                                                   |         |          |                     |         |               |            |                             |            |          |         |         |               |            |      |                | practice in the Second Su     |        | h |
|                                                          | Numbers | capacity | total visito        | ore /   | area per room | total area | Activity                    | Numbers    | capacity | total v | icitore | area per room | total area |      |                | d that a person, endowed      |        | 5 |
| Studios with acoustic isolation with many types of instr |         | 2        | 25                  | 50      | 62.5          |            | Kompan brewery              | indifibers |          | lotal v | 1511015 | 140           |            |      |                | r than transform his dream    | -      |   |
| art classrooms                                           |         | 2        | 25                  | 50      | 62.5          |            | Restaurant                  |            | 1        |         |         | 140           | 0          |      |                | n into artistic creations. Th |        |   |
| VR room                                                  | 1       |          | 15                  | 15      | 37.5          |            | Outside resting space       |            | •        |         |         |               |            |      |                | rosis and, through this def   |        |   |
|                                                          |         | 1        | 15                  | 15      | 07.0          | 57.5       | Terrace with greenery       |            | •        |         |         |               |            |      | vith reality." |                               |        |   |
|                                                          |         |          |                     |         |               |            | Covered space               |            | 1        |         |         |               |            | •••  | nui reanty.    |                               |        |   |
| sing                                                     |         |          | 500                 |         |               |            | Amphitheater                |            | 1        |         |         |               |            |      |                |                               |        |   |
|                                                          | Numbers | Capacity | rec<br>total visito | ors     | area per room | total area | Studios with acoustic isola | itic 4     | 1        |         |         |               |            |      |                |                               |        |   |
| Recording studio                                         | 2       |          | 10                  | 20      | 25            |            | Communal kitchen            |            | 1        |         |         |               |            |      |                |                               |        |   |
| Karaoke rooms                                            | 4       |          | 5                   | 20      | 12.5          |            | Lockers                     |            | 1        |         |         |               |            |      |                |                               |        |   |
| Vocal training rooms                                     | 2       | 2        | 5                   | 10      | 12.5          |            | WC                          | 20         | )        |         |         |               |            |      |                |                               |        |   |
| Collective singing choir                                 | 1       | 1        | 30                  | 30      | 75            | 5 75       |                             |            |          |         |         |               |            |      |                |                               |        |   |
| VR                                                       | 1       | 1        | 15                  | 15      | 37.5          | 5 37.5     |                             |            |          |         |         |               |            |      |                |                               |        |   |
| listen                                                   |         |          |                     |         |               |            |                             |            |          |         |         |               |            |      |                |                               |        |   |
| Activity                                                 | Numbers | Capacity | total visito        |         |               | total area | Activity                    | Numbers    | Capacity | total v | isitors | area per room | total area |      |                |                               |        |   |
| Multi form theater                                       | 1       | 1        | 500                 | 500     | 700           |            | Multi form theater          |            | 1        | 500     | 500     |               |            | 700  |                |                               |        |   |
| Concert hall                                             | 1       |          | 500                 | 500     | 700           |            | Concert hall                | -          | 1        | 500     | 500     | ) 100         | 0          | 1000 |                |                               |        |   |
| personal/private consultation rooms                      |         | 2        | 5                   | 10      | 12.5          |            |                             |            |          |         |         |               |            |      |                |                               |        |   |
| space with music and projections                         | 1       | 1        | 100                 | 100     | 250           | 250        |                             |            |          |         |         |               |            |      |                |                               |        |   |
| dance                                                    |         |          |                     |         |               |            |                             |            |          |         |         |               |            |      |                |                               |        |   |
| Activity                                                 | Numbers | Capacity | total visito        | ors a   | area          | total area |                             |            |          |         |         |               |            |      |                |                               |        |   |
| Multi form theater                                       | 1       | 1        | 500                 | 500     | 700           | 700        |                             |            |          |         |         |               |            |      |                |                               |        |   |
| Concert hall                                             | 1       | 1        | 1000                | 1000    | 1000          | 0 1000     |                             |            |          |         |         |               |            |      |                |                               |        |   |
| room with mirrors to dance                               | 1       | 1        | 25                  | 25      | 62.5          |            |                             |            |          |         |         |               |            |      |                |                               |        |   |
| club                                                     | 1       | 1        | 300                 | 300     | 300           |            |                             |            |          |         |         |               |            |      |                |                               |        |   |
| changing room                                            |         |          |                     | 0       |               | 0          |                             |            |          |         |         |               |            |      |                |                               |        |   |
| BWC<br>VR                                                | 1       | 1        | 50                  | 50      | 125           |            |                             |            |          |         |         |               |            |      |                |                               |        |   |
| VR                                                       |         | 1        | 50                  | 50      | 120           | 125        |                             |            |          |         |         |               |            |      |                |                               |        |   |
| write                                                    |         |          |                     |         |               |            |                             |            |          |         |         |               |            |      |                |                               |        |   |
|                                                          | Numbers | Capacity | total visito        | ors     | area          | total area |                             |            |          |         |         |               |            |      |                |                               |        |   |
| classroom with desks                                     |         | 2        | 25                  | 50      | 62.5          |            |                             |            |          |         |         |               |            |      |                |                               |        |   |
| outside space with greenery for inspiration              | - 1     |          | 25                  | 25      | 62.5          |            |                             |            |          |         |         |               |            |      |                |                               |        |   |
|                                                          |         |          |                     |         |               |            |                             |            |          |         |         |               |            |      |                |                               |        |   |
| play                                                     |         |          |                     |         |               |            |                             |            |          |         |         |               |            |      |                |                               |        |   |
|                                                          | Numbers | Capacity | total visito        | ors a   | area          | total area |                             |            |          |         |         |               |            |      |                |                               |        |   |
| Multi form theater                                       | 1       | 1        | 500                 | 500     |               | 0          |                             |            |          |         |         |               |            |      |                |                               |        |   |
| Concert hall                                             | 1       | 1        | 1000                | 1000    |               | 0          |                             |            |          |         |         |               |            |      |                |                               |        |   |
| changing room                                            |         |          |                     | 0       |               | 0          |                             |            |          |         |         |               |            |      |                |                               |        |   |
| BWC small studio                                         | 2       | 2        | 10                  | 0<br>20 | 50            | 0<br>0 100 |                             |            |          |         |         |               |            |      |                |                               |        |   |
|                                                          |         |          |                     |         |               |            |                             |            |          |         |         |               |            |      |                |                               |        |   |
| total number of rooms for patients teachers rooms        | 23      | 3<br>1   |                     |         |               |            |                             |            |          |         |         |               |            |      |                |                               |        |   |
| office                                                   |         | •        |                     |         |               |            |                             |            |          |         |         |               |            |      |                |                               |        |   |
| reception                                                |         |          |                     | 1790    |               | 2975       |                             |            |          |         |         |               |            |      |                |                               |        |   |
| -                                                        |         |          |                     |         |               |            |                             |            |          |         |         |               |            |      |                |                               |        |   |
|                                                          |         |          |                     |         |               |            |                             |            |          |         |         |               |            |      |                |                               |        |   |
| Technical spaces                                         |         |          |                     |         |               |            |                             |            |          |         |         |               |            |      |                |                               |        |   |
| Loading area                                             |         |          |                     |         |               |            |                             |            |          |         |         |               |            |      |                |                               |        |   |
| Storage                                                  |         |          |                     |         |               |            |                             |            |          |         |         |               |            |      |                |                               |        |   |
| ~                                                        |         |          |                     |         |               |            |                             |            |          |         |         |               |            |      |                |                               |        |   |