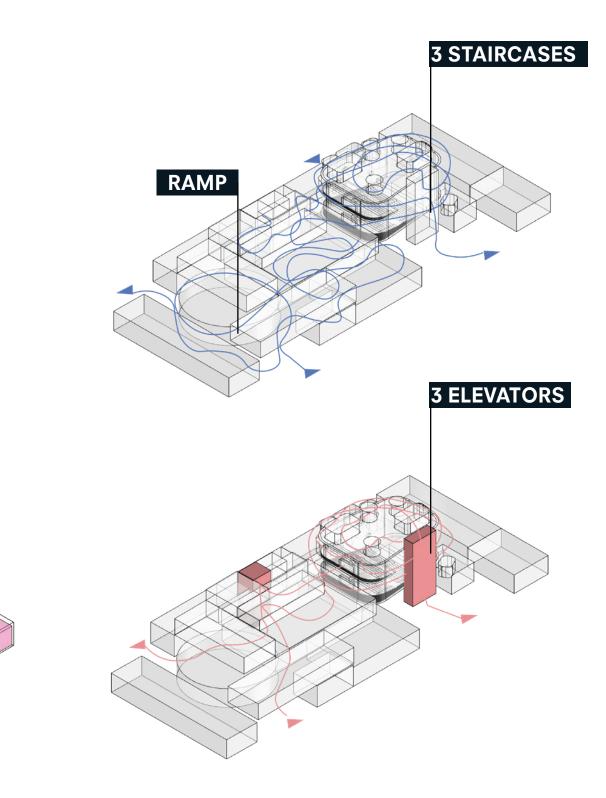

### Program & circulation

EXISTING

REINFORCING

ADDING

IMPLEMENTING

63 P5 Presentation| AR3AP100 | Public Building Graduation Studio 2021-22 | MUSIC MARVEL |

OPENING

64 P5 Presentation AR3AP100 | Public Building Graduation Studio 2021-22 | MUSIC MARVEL |