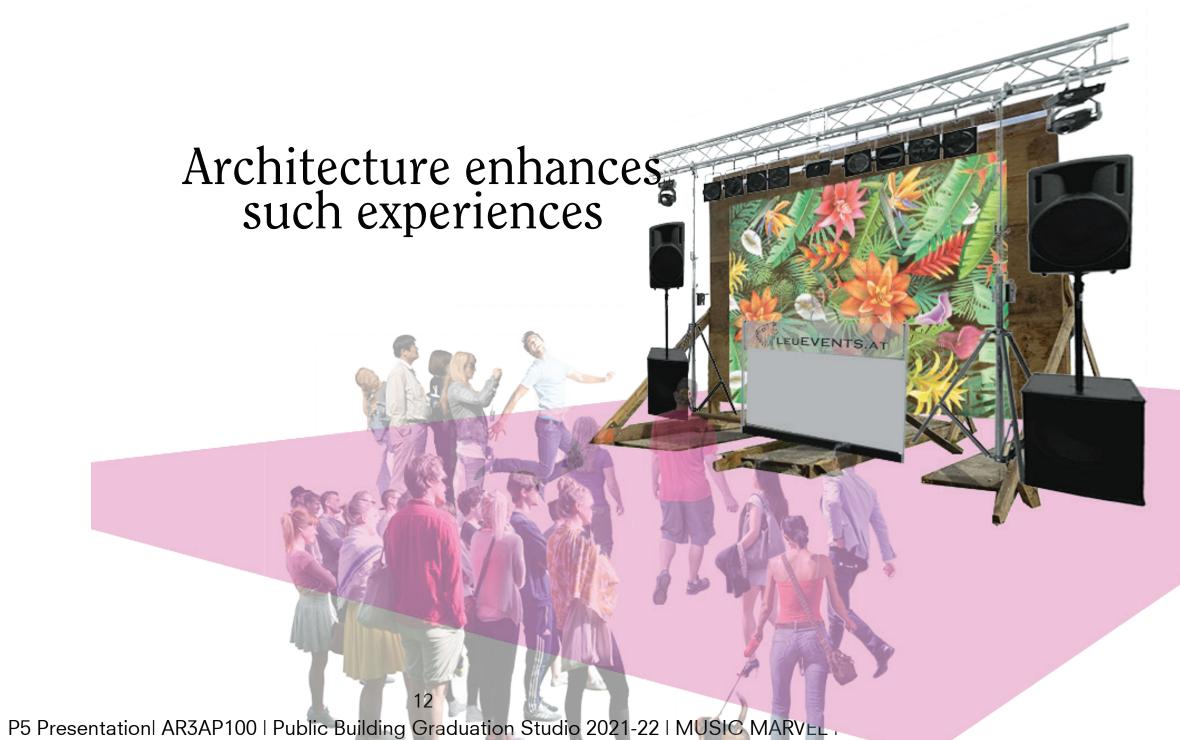

## **HOW CAN MUSIC REDUCE STRESS AND ENHANCE COMMUNITY ENGAGEMENT? HOW SHOULD THE ARCHITECTURE THAT ENVELOP IT LOOKS LIKE?**