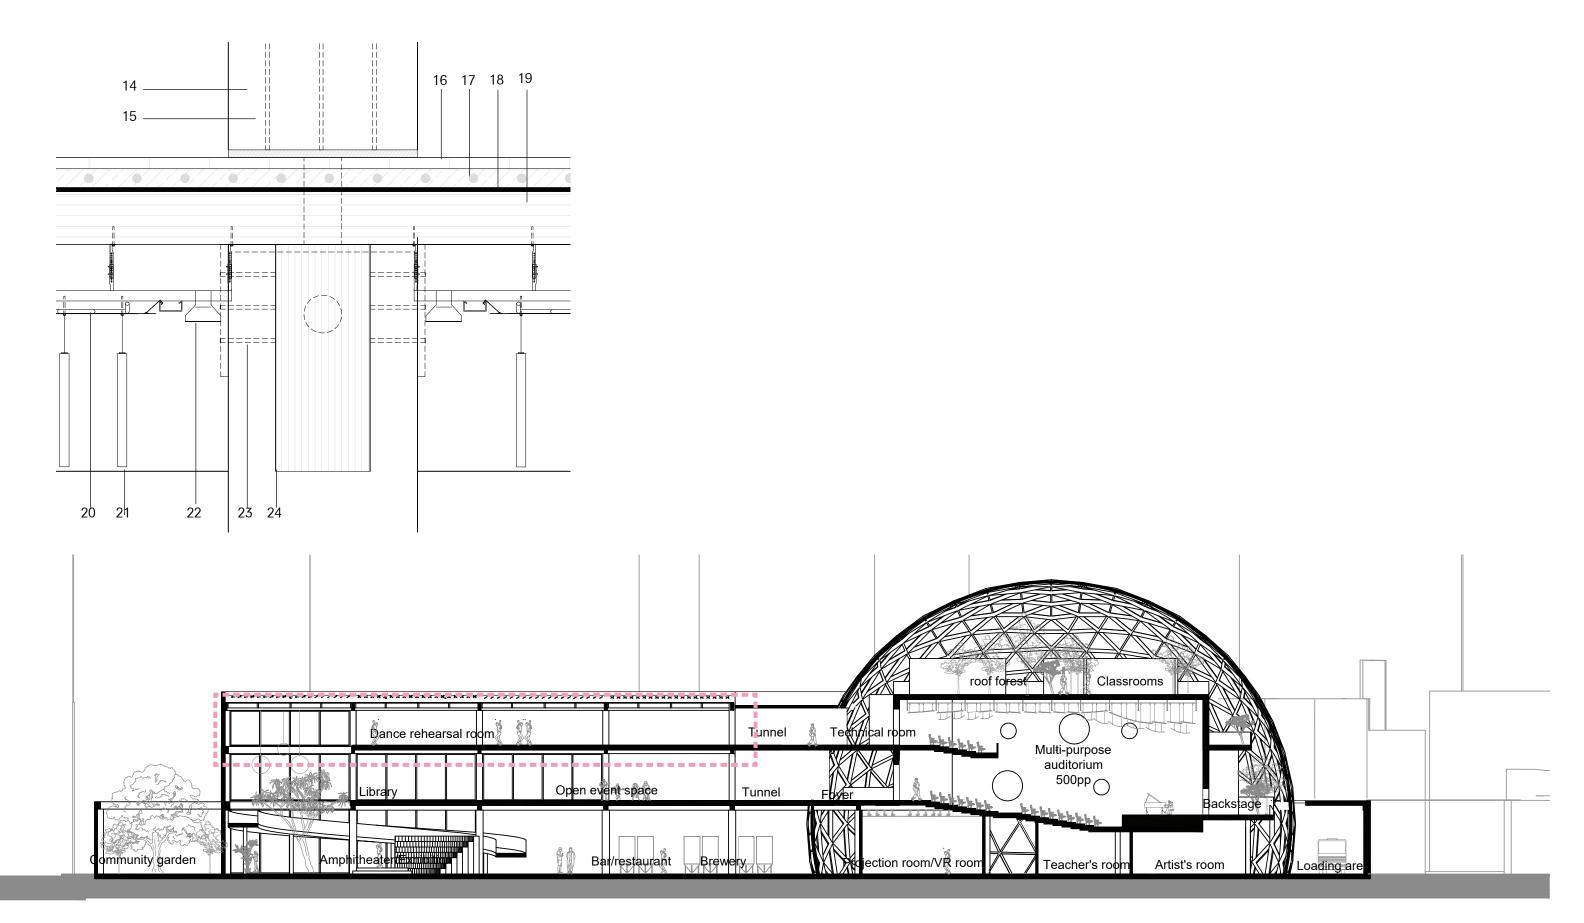

#### Details

#### Detail new timber structure connections

14-Glulam column 250mm x 500m 15-Steel strap with egineered selftapping screws 16-Timber laminated floor 10 mm 17-Concrete subfloor with heating tubes 80 mm 18-Acoustic & vapor barrier 19-CLT panel 140mm 20-Lower ceiling with contact cooling system with water pipe and gypsum board finish 21-Acoustic panels

22-Embedded spotlight

23-Steel seismic girder hanger with

engineered bolts

24-Glulam beam 250mmx500mm

104 P5 Presentation | AR3AP100 | Public Building Graduation Studio 2021-22 | MUSIC MARVEL |