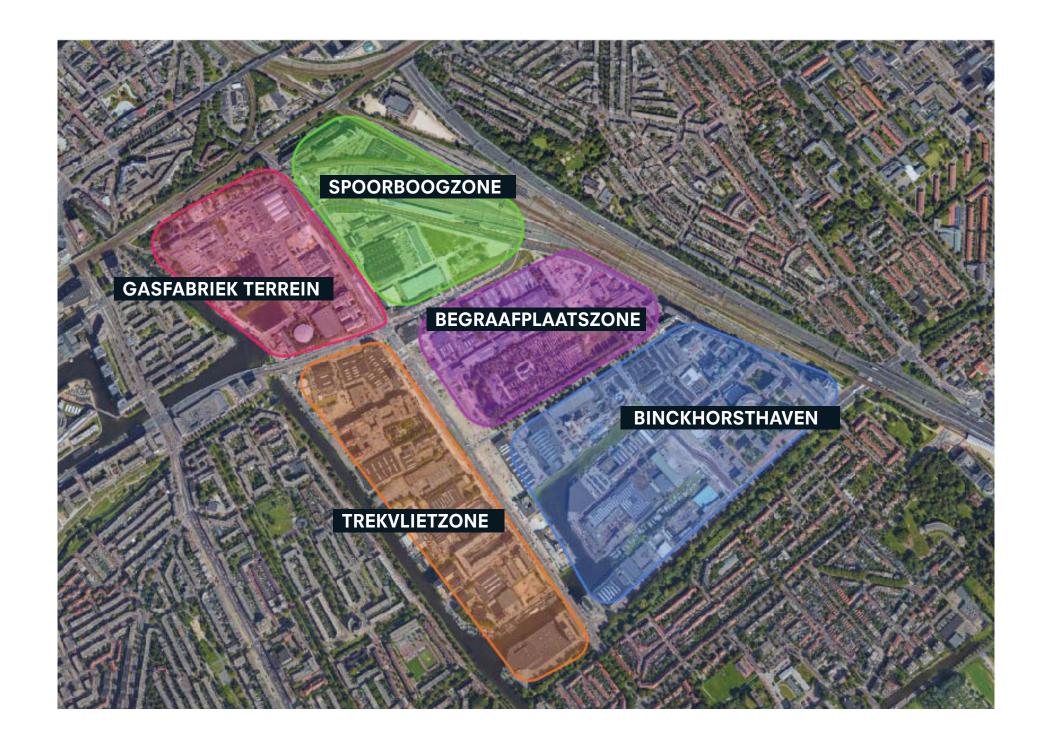

in recent years that we've seen hundreds of projects popping up on the scene. What we are currently experiencing are gamified worlds with limited integration and engagement abilities. Right now, the Metaverse is still a blank canvas for early adopters to test and entertain the concept. When looking at the future of engagement in the Metaverse and bridging the gaps between the physical and digital worlds, https://cointelegraph.com/news/metaverse-as-a-service-will-be-the-basis-of-the-next-internet-era-of-web3 Accessed on 14th of May 2022.

## **HOW CAN MUSIC REDUCE STRESS AND ENHANCE COMMUNITY ENGAGEMENT? HOW SHOULD THE ARCHITECTURE THAT ENVELOP IT LOOKS LIKE?**

## What is my music marvel? Where is it located? Why design? How will it be made?

## Location



## Music venue and theater















### HOUSING

### LEISURE

\*According to the official site of Binckhorst municipality, accessed in June, 2022. 23

P5 Presentation | AR3AP100 | Public Building Graduation Studio 2021-22 | MUSIC MARVEL |

### WORK



### LEISURE

\*According to the official site of Binckhorst municipality, accessed in June, 2022.

24

P5 Presentation | AR3AP100 | Public Building Graduation Studio 2021-22 | MUSIC MARVEL |



### LEISURE

\*According to the official site of Binckhorst municipality, accessed in June, 2022.

25

P5 Presentation | AR3AP100 | Public Building Graduation Studio 2021-22 | MUSIC MARVEL |



## Binckhorsthaven



## Figure map



## Figure map



## Accesibility



## Current situation



## Future masterplan



## New inhabitants



## Expansion of Kompaan



## Improving t