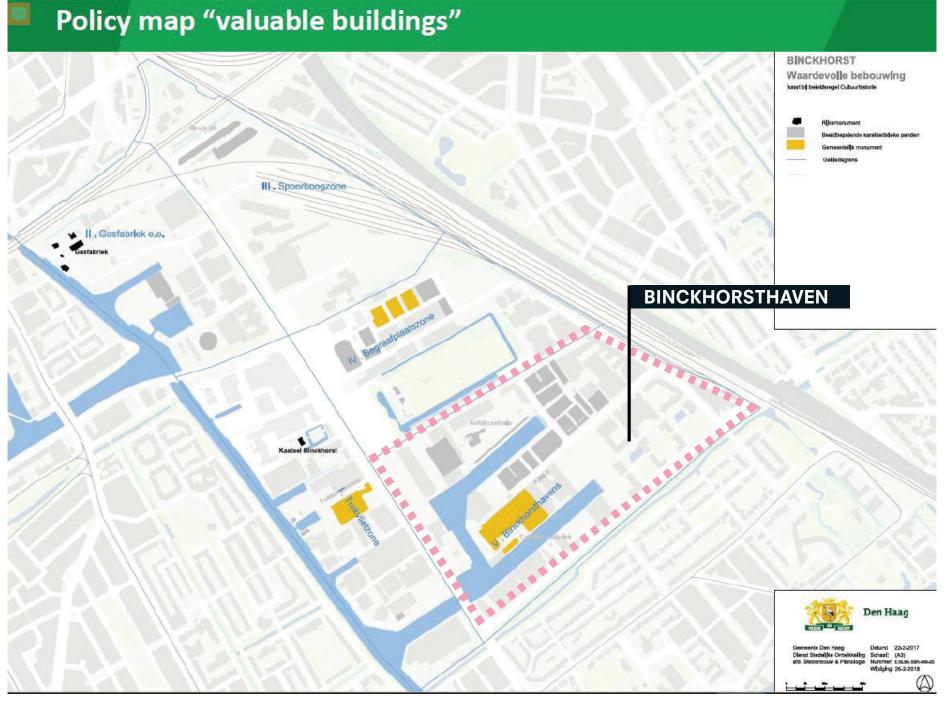

OW SHOULD THE ARCHITECTURE THAT ENVELOP IT LOOKS LIKE?**

## What is my music marvel? Where is it located? Why design? How will it be made?

## Location



## Music venue and theater















### HOUSING

### LEISURE

\*According to the official site of Binckhorst municipality, accessed in June, 2022. 23

P5 Presentation | AR3AP100 | Public Building Graduation Studio 2021-22 | MUSIC MARVEL |

### WORK



### LEISURE

\*According to the official site of Binckhorst municipality, accessed in June, 2022.

24

P5 Presentation | AR3AP100 | Public Building Graduation Studio 2021-22 | MUSIC MARVEL |



### LEISURE

\*According to the official site of Binckhorst municipality, accessed in June, 2022.

25

P5 Presentation | AR3AP100 | Public Building Graduation Studio 2021-22 | MUSIC MARVEL |



## Binckhorsthaven



## Figure map



## Figure map



## Accesibility



## Current situation



## Future masterplan



## New inhabitants



## Expansion of Kompaan



## Improving the existing



What is my music marvel? Where is it located? Why design? How will it be made?

# Binckhorst community



### Integration and mindfulness





What is my music marvel? Where is it located? Why design? How will it be made?







#### Embracing the binary society





44 P5 Presentation | AR3AP100 | Public Building Graduation Studio 2021-22 | MUSIC MARVEL |

Form

Surrealism aims to revolutionise human experience. It balances a rational vision of life with one that asserts the power of the unconscious and dreams. The movement's artists find magic and strange beauty in the unexpected and the