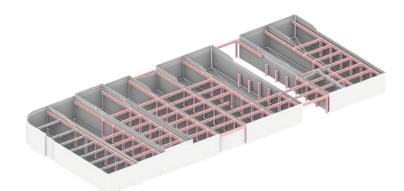

#### Structure axo

| <br>ETFE SKIN ROOF                                         |
|------------------------------------------------------------|
| <br>GLULAM STRUCTURE GEODESIC DOME                         |
|                                                            |
| <br>CLT FLOOR/ROOF OF AUDITORIUM                           |
| <br>CONCRETE ELEVATOR/STABILITY CORE                       |
| <br>CONCRETE LOAD BEARING AUDITORIUM WALL                  |
|                                                            |
| <br>GLASS ROOF AROUND GEODOME                              |
| <br>GREEN ROOF WITH WATER COLLECTION                       |
| <br>GLULAM COLUMN & BEAM                                   |
| <br>EXISTING BRICK FACADE                                  |
| <br>REINFORCED CONCRETE COLUMN & BEAM WITH STEEL JACKETING |
| TIMBER FRAME DOUBLE GLAZING WINDOW                         |
|                                                            |
| EXISTING COLUMN AND BEAM                                   |
|                                                            |

#### Hybrid structural diagram

GLULAM STRUCTURE GEODESIC DOME