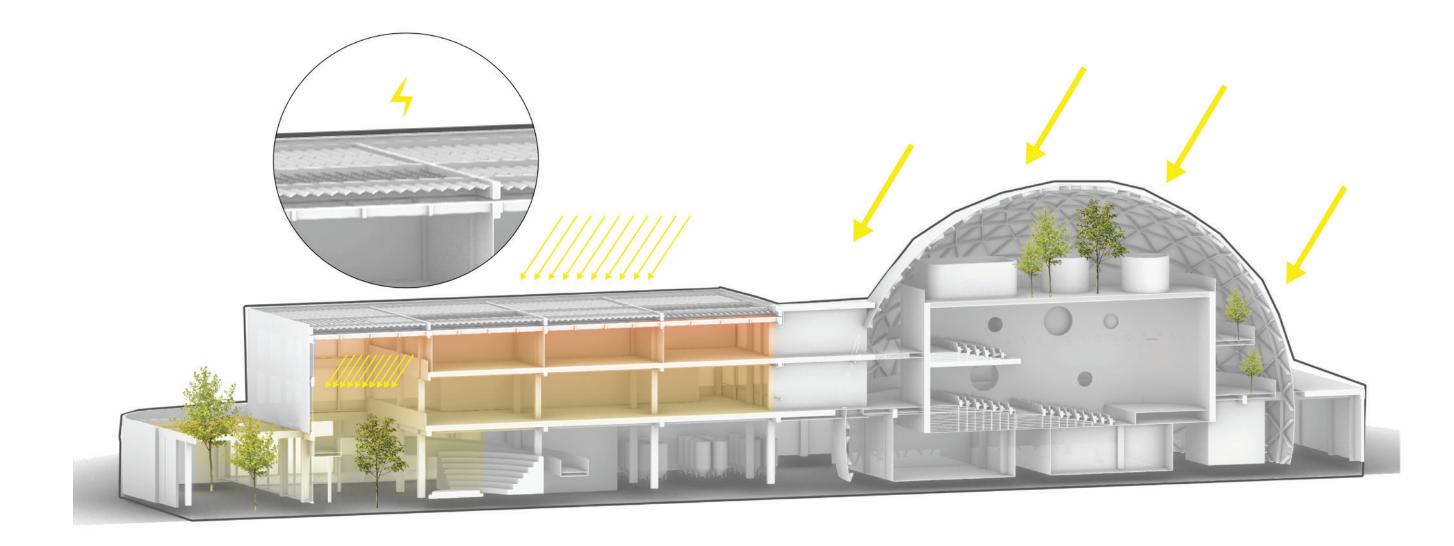

# Circularity & sustainability

91 P5 Presentation | AR3AP100 | Public Building Graduation Studio 2021-22 | MUSIC MARVEL |

# Circularity & sustainability

From individuality to collectivity From ignorance to sustainability

93 P5 Presentation| AR3AP100 | Public Building Graduation Studio 2021-22 | MUSIC MARVEL |

Natural air flow & ventilation

Wind resistence and rain water collecion

Uniform sun gain, solar energy and natural light