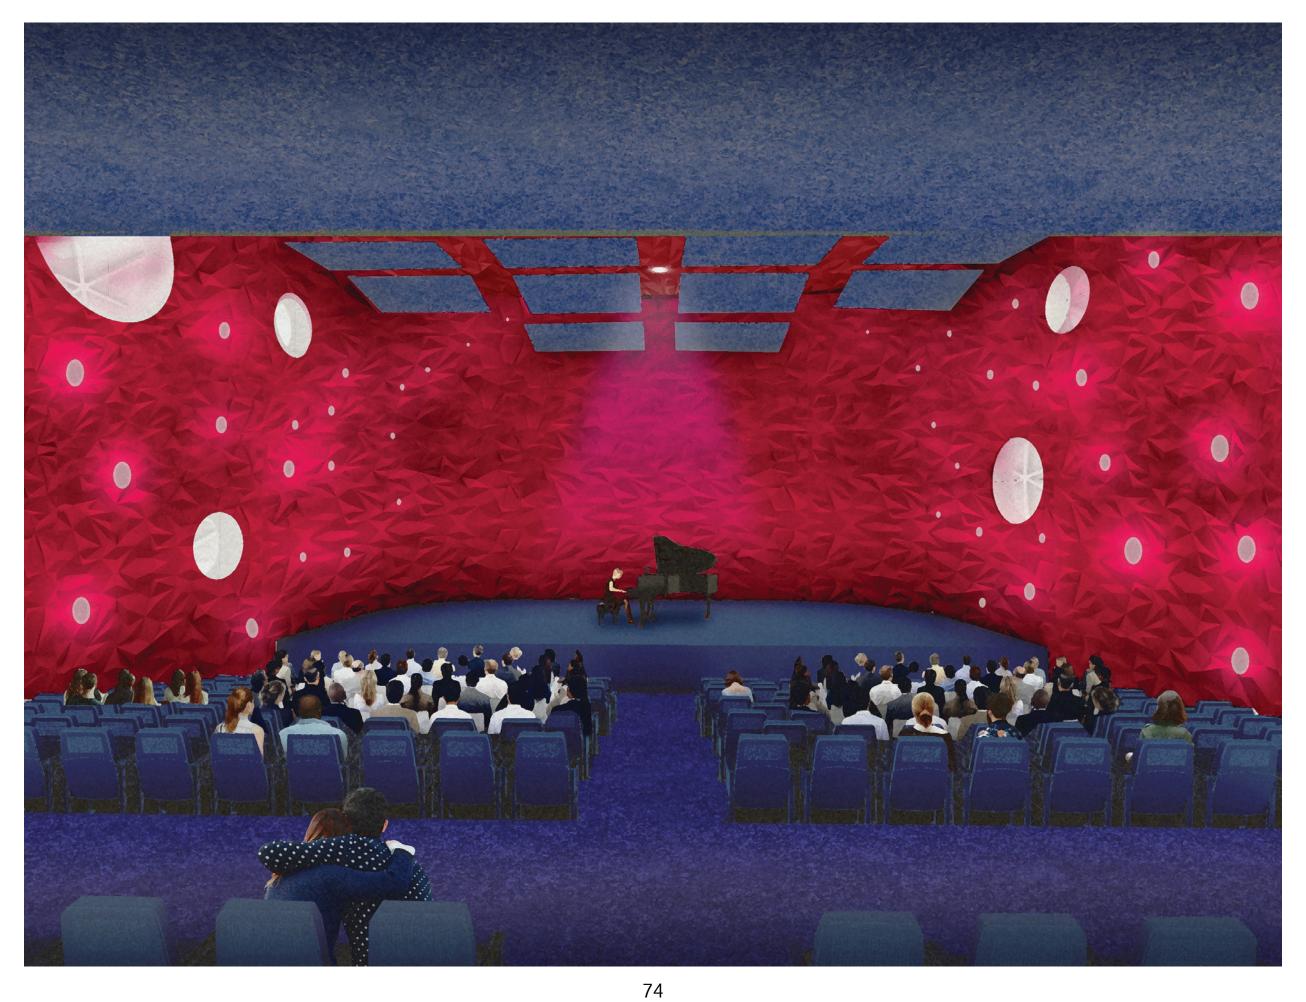

P5 Presentation| AR3AP100 | Public Building Graduation Studio 2021-22 | MUSIC MARVEL |



OPENING





64 P5 Presentation AR3AP100 | Public Building Graduation Studio 2021-22 | MUSIC MARVEL |



### The site section





#### The site section



North east



## Urban implementation



P5 Presentation | AR3AP100 | Public Building Graduation Studio 2021-22 | MUSIC MARVEL |





P5 Presentation | AR3AP100 | Public Building Graduation Studio 2021-22 | MUSIC MARVEL |



#### 1st Floor 00000 XX XX XX XX 32 22 23 23 $\mathbf{v}$ Green roof <sup>©</sup>P ¥ Foyer $\mathbf{v}$ Stage Multi-purpose auditorium Backstage 2 **B** Open event/exhibition space $\mathbf{v}$ 3 $\mathbf{v}$ Ì stic booths 10 20 5 15 Ø





P5 Presentation AR3AP100 | Public Building Graduation Studio 2021-22 | MUSIC MARVEL |



P5 Presentation | AR3AP100 | Public Building Graduation Studio 2021-22 | MUSIC MARVEL |

# 2nd Floor





| P5 Presentation| AR3AP100 | Public Building Graduation Studio 2021-22 | MUSIC MARVEL



77 P5 Presentation AR3AP100 | Public Building Graduation Studio 2021-22 | MUSIC MARVEL |



78 P5 Presentation AR3AP100 | Public Building Graduation Studio 2021-22 | MUSIC MARVEL |





80 P5 Presentation | AR3AP100 | Public Building Graduation Studio 2021-22 | MUSIC MARVEL |







### Elevation

North east

in the second

-



















The profile becomes a kind of lens through which the world beyond is seen. By creating this image, Magritte returned once again to the Surrealist principle of letting thought reign free, untethered by associations.





# Circularity & sustainability