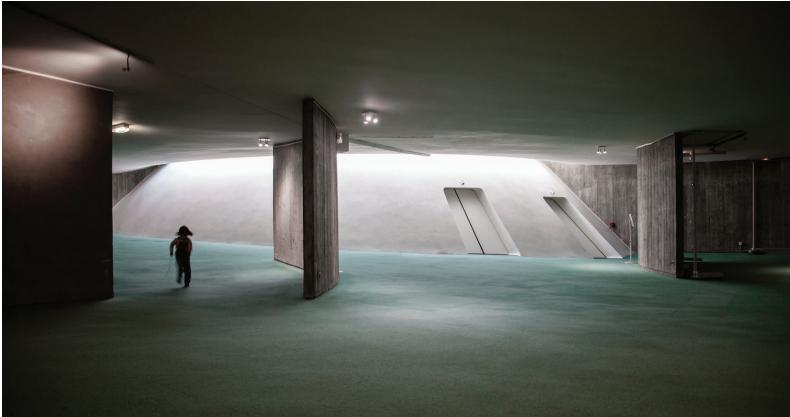

### The site section

#### The site section

North east

### Elevation

North east

in the second

-

The profile becomes a kind of lens through which the world beyond is seen. By creating this image, Magritte returned once again to the Surrealist principle of letting thought reign free, untethered by associations.