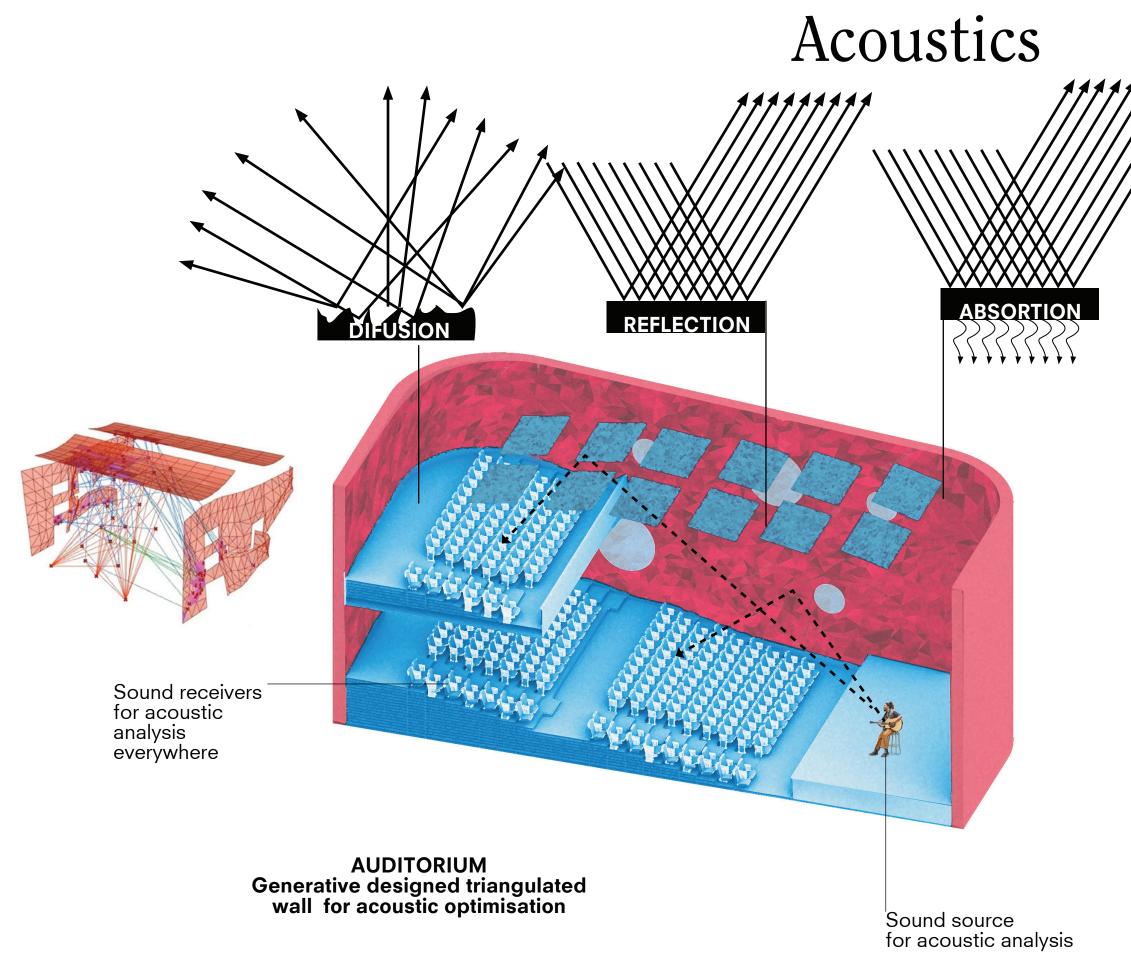

### Elevation

North east

in the second

-

The profile becomes a kind of lens through which the world beyond is seen. By creating this image, Magritte returned once again to the Surrealist principle of letting thought reign free, untethered by associations.