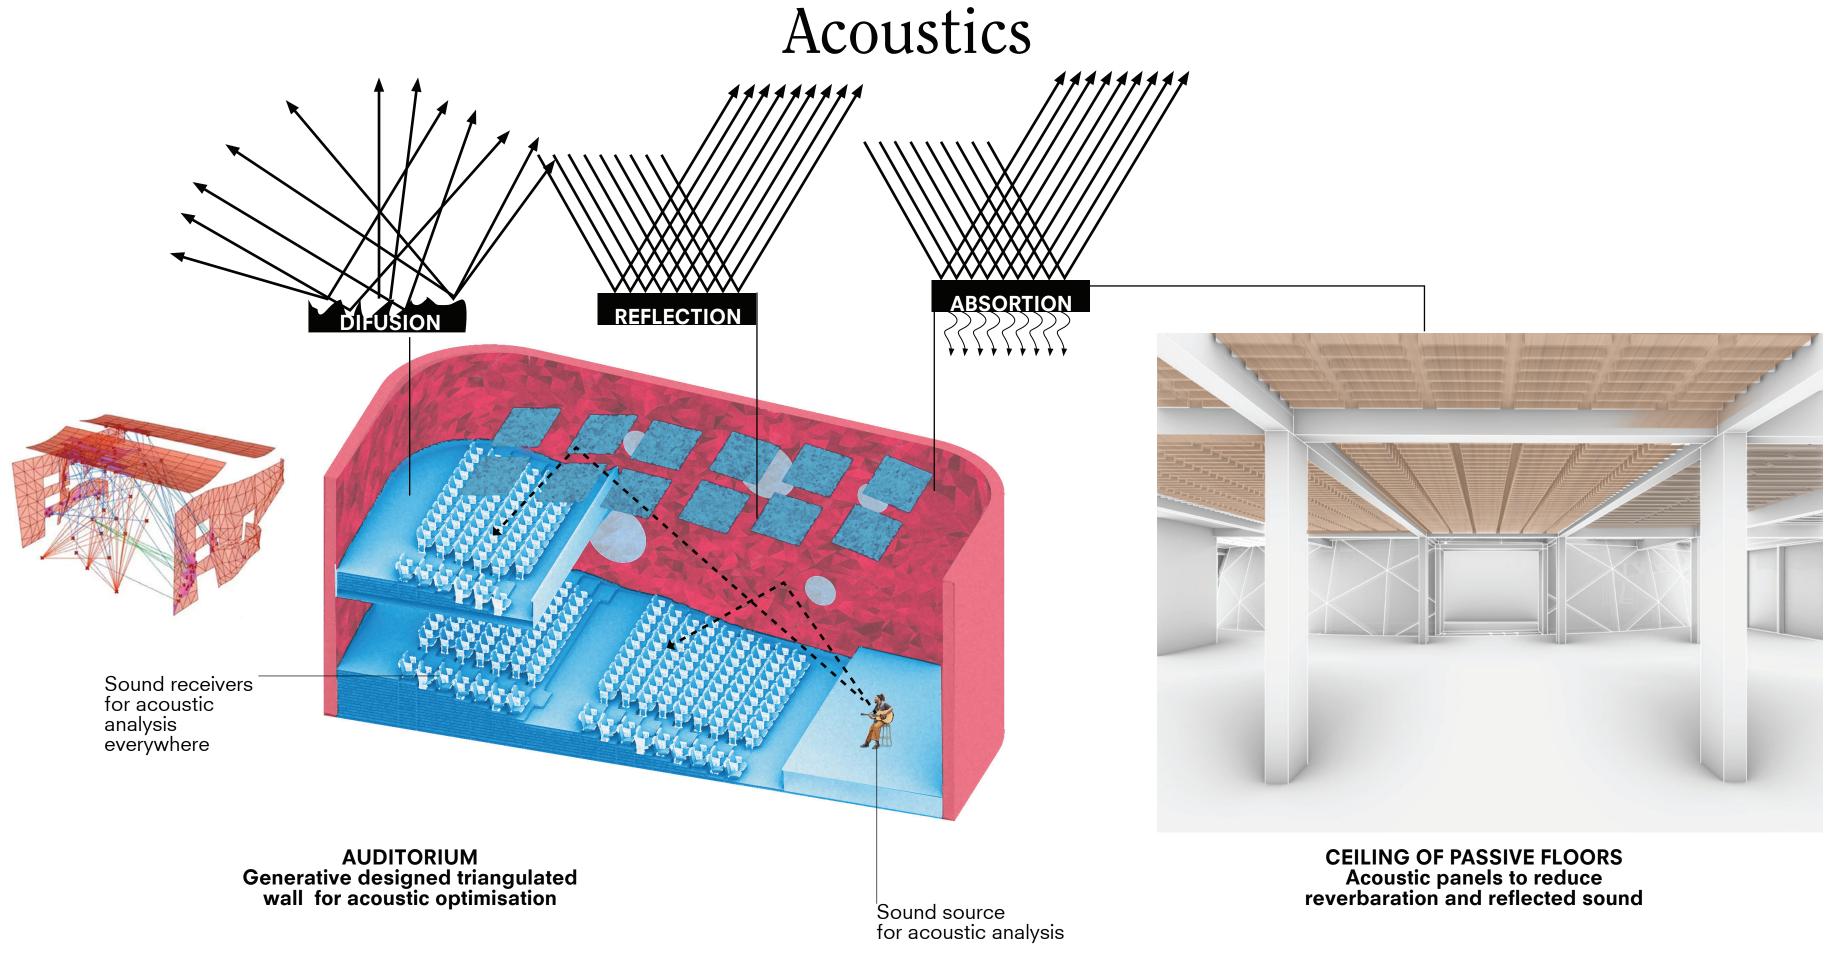

### Elevation

North east

in the second

-

The profile becomes a kind of lens through which the world beyond is seen. By creating this image, Magritte returned once again to the Surrealist principle of letting thought reign free, untethered by associations.