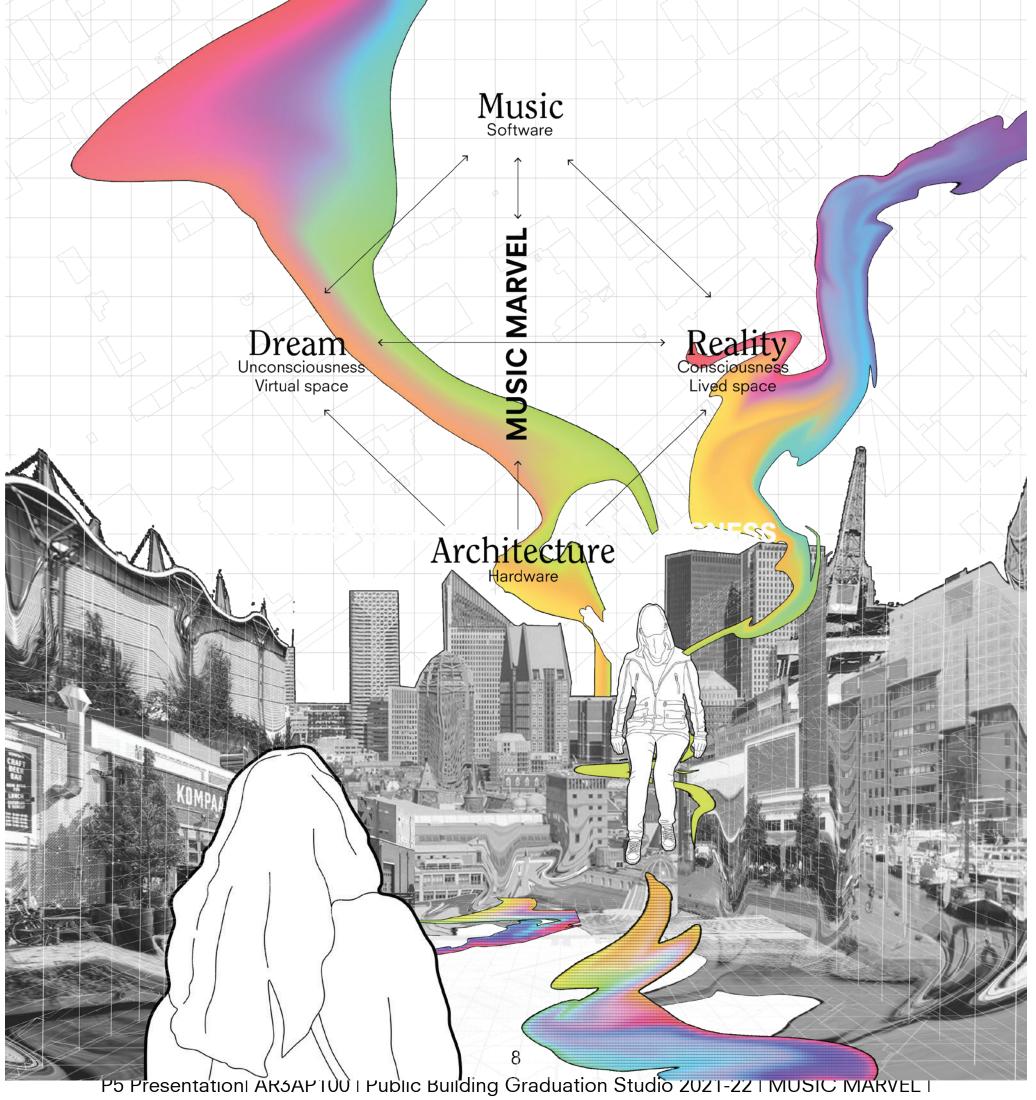

#### Embracing the binary society

44 P5 Presentation | AR3AP100 | Public Building Graduation Studio 2021-22 | MUSIC MARVEL |

Form

Surrealism aims to revolutionise human experience. It balances a rational vision of life with one that asserts the power of the unconscious and dreams. The movement's artists find magic and strange beauty in the unexpected and the uncanny, the disregarded and the unconventional

Surrealism aims to revolutionise **human experience.** It balances a rational vision of life with one that asserts the power of the unconscious and dreams. The movement's artists find magic and strange beauty in the unexpected and the uncanny, the disregarded and the unconventional

#### emotions

Surrealism aims to revolutionise human experience. It balances a rational vision of life with one that asserts the **power of the unconscious and dreams**. The movement's artists find magic and strange beauty in the unexpected and the uncanny, the disregarded and the unconventional

Surrealism aims to revolutionise human experience. It balances a rational vision of life with one that asserts the power of the unconscious and dreams. The movement's artists find magic and strange **beauty in the unexpected and the uncanny**, the disregarded and **the unconventional** 