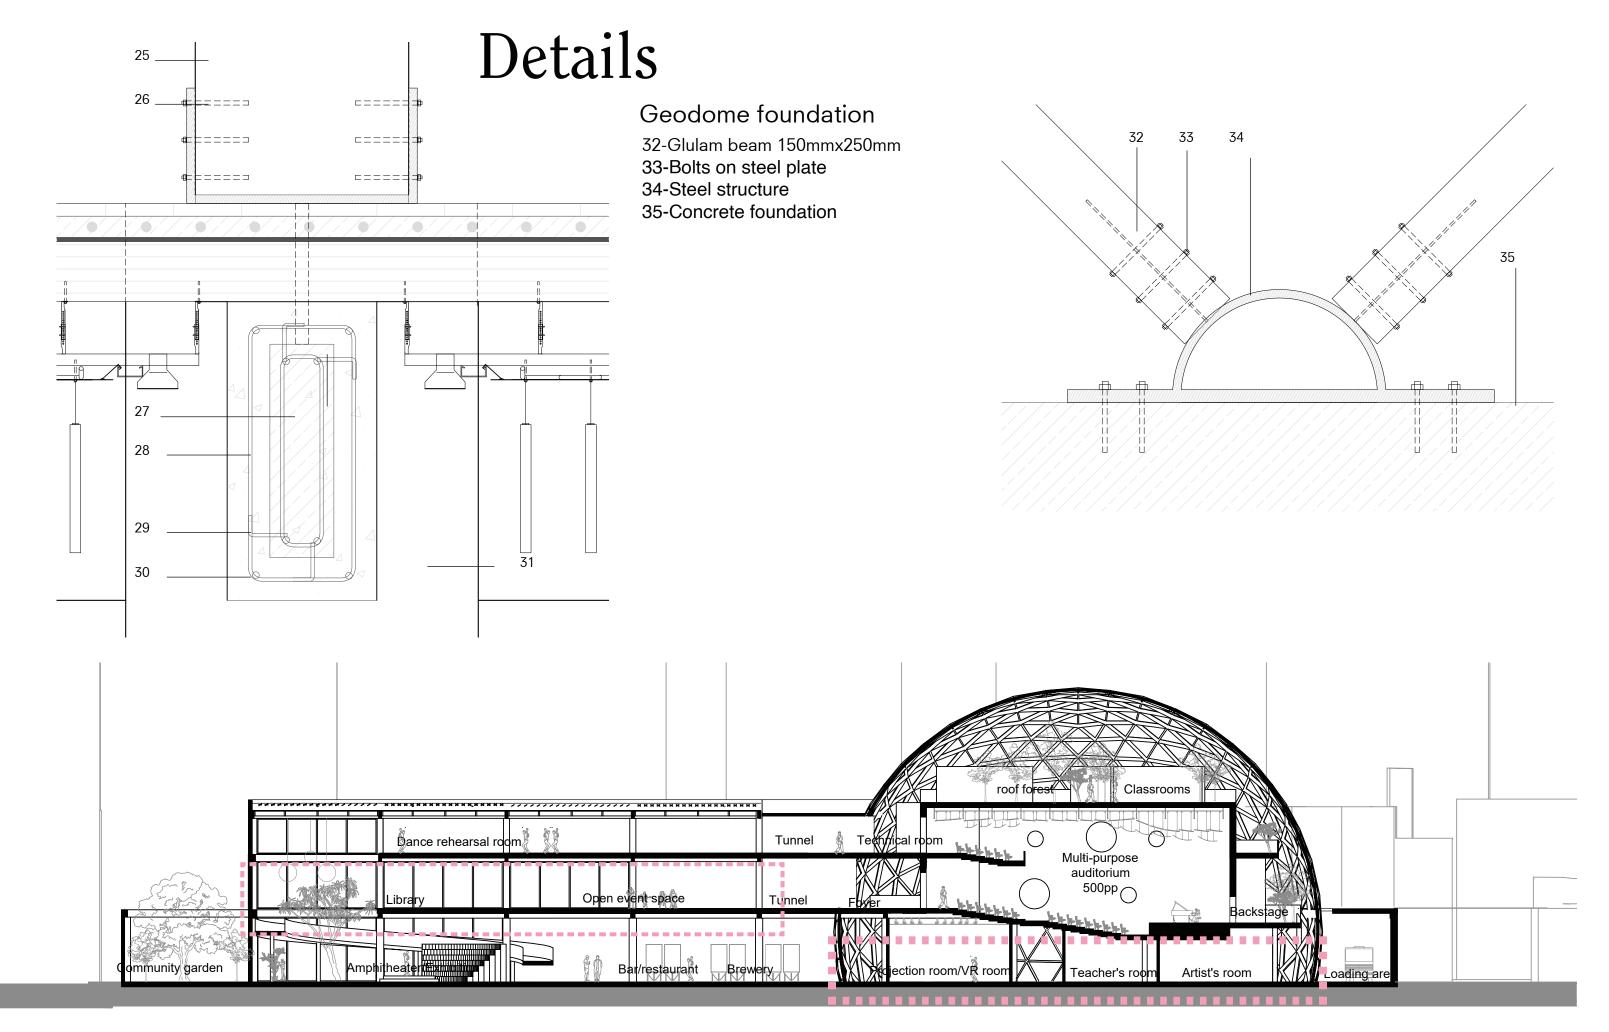

#### Concete to timber structure

25-Glulam column 250mm x 500mm 26-Post base anchor plate drilled into concrete column 27-Existing beam core 28-Jacket 29-Steel dowel

30-Main rebar

31-Reinforced prefab concrete column

with steel jacketing 350mm x 600 mm

<sup>105</sup> P5 Presentation | AR3AP100 | Public Building Graduation Studio 2021-22 | MUSIC MARVEL |

By accepting the binary society and employing musical programs as a bridging tool, the goal is to establish and promote a collectively joyfull environment.