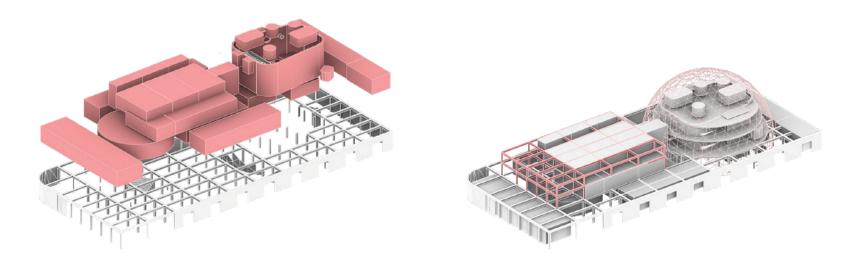

#### Structure axo

| <br>ETFE SKIN ROOF                                         |
|------------------------------------------------------------|
| <br>GLULAM STRUCTURE GEODESIC DOME                         |
|                                                            |
| <br>CLT FLOOR/ROOF OF AUDITORIUM                           |
| <br>CONCRETE ELEVATOR/STABILITY CORE                       |
| <br>CONCRETE LOAD BEARING AUDITORIUM WALL                  |
|                                                            |
| <br>GLASS ROOF AROUND GEODOME                              |
| <br>GREEN ROOF WITH WATER COLLECTION                       |
| <br>GLULAM COLUMN & BEAM                                   |
| <br>EXISTING BRICK FACADE                                  |
| <br>REINFORCED CONCRETE COLUMN & BEAM WITH STEEL JACKETING |
| TIMBER FRAME DOUBLE GLAZING WINDOW                         |
|                                                            |
| EXISTING COLUMN AND BEAM                                   |
|                                                            |

#### Hybrid structural diagram

GLULAM STRUCTURE GEODESIC DOME