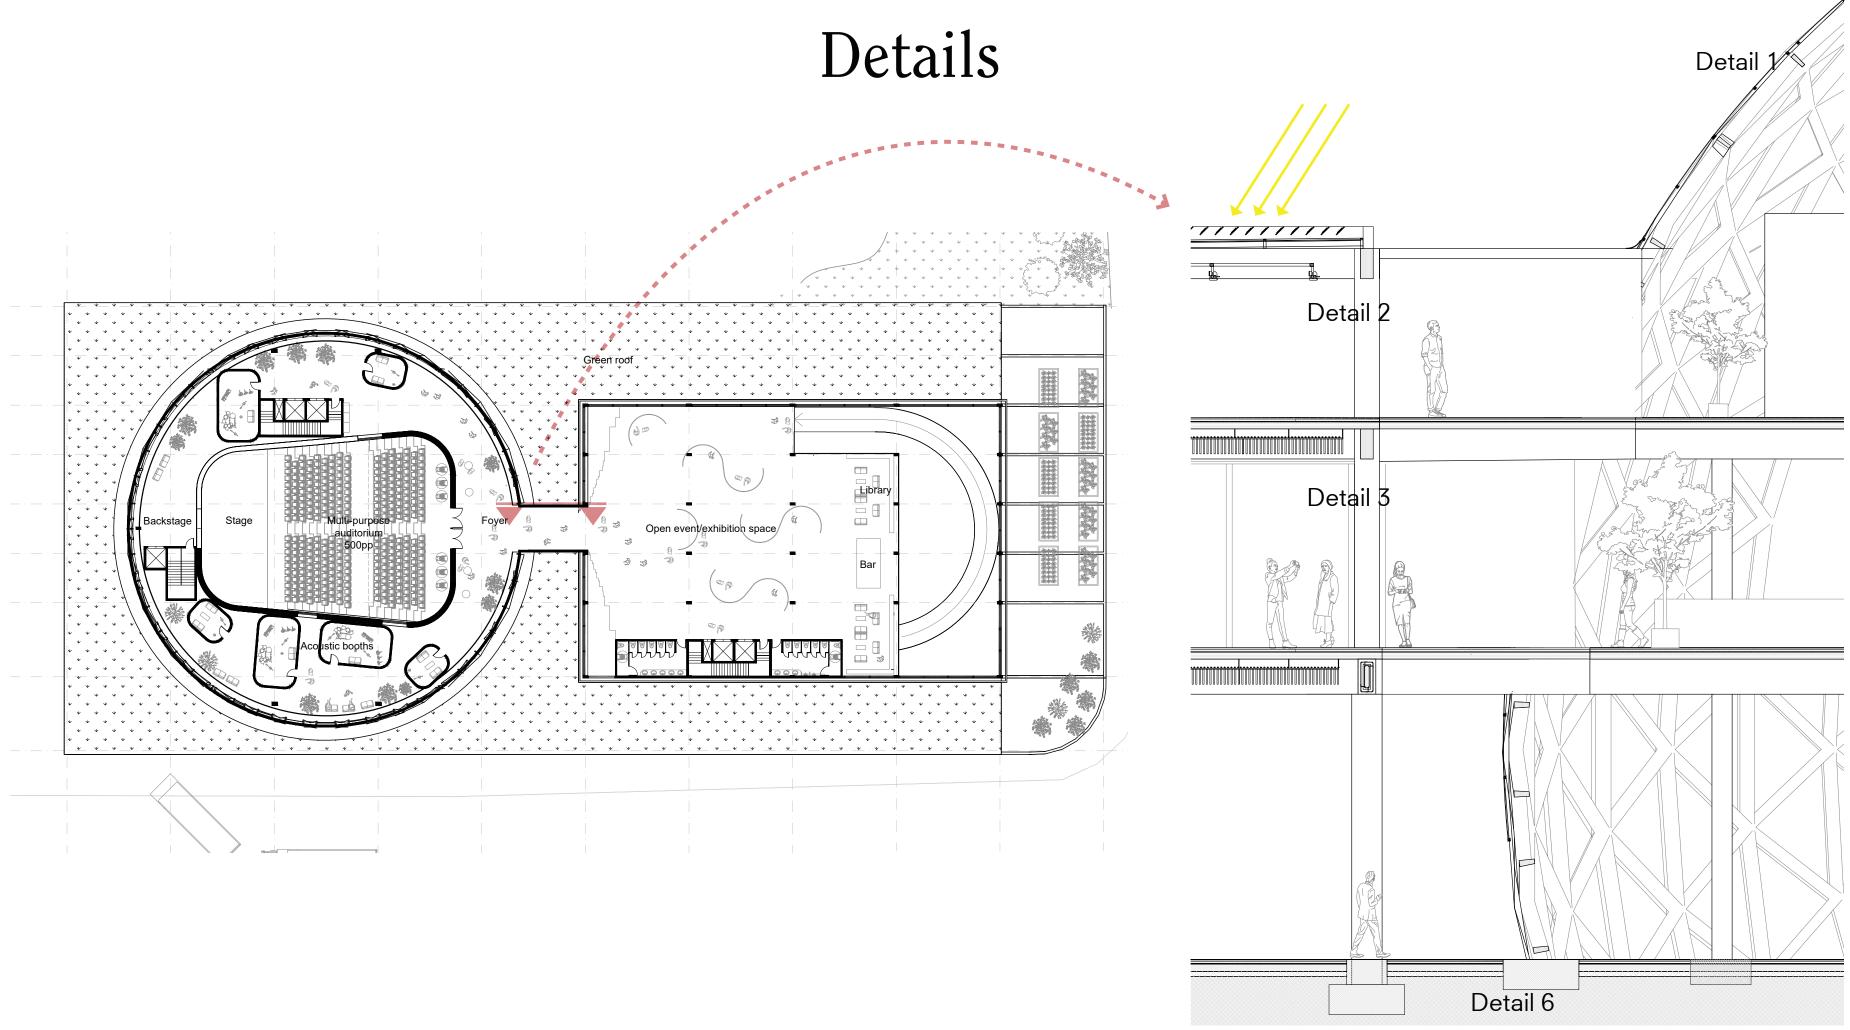

#### Details

#### Details

102 P5 Presentation | AR3AP100 | Public Building Graduation Studio 2021-22 | MUSIC MARVEL |

#### Detaill Geodome

1-Glulam beam 150mm x 250mm
2-Steel connection
3-Glulam structure framework
4-Aluminium profile white coated for ETFE suction
5-White aluminium profile for automated window opening
6-Double ETFE translucid white painted
7-Double glazing 6 mm + 12 mm cavity + 6 mm