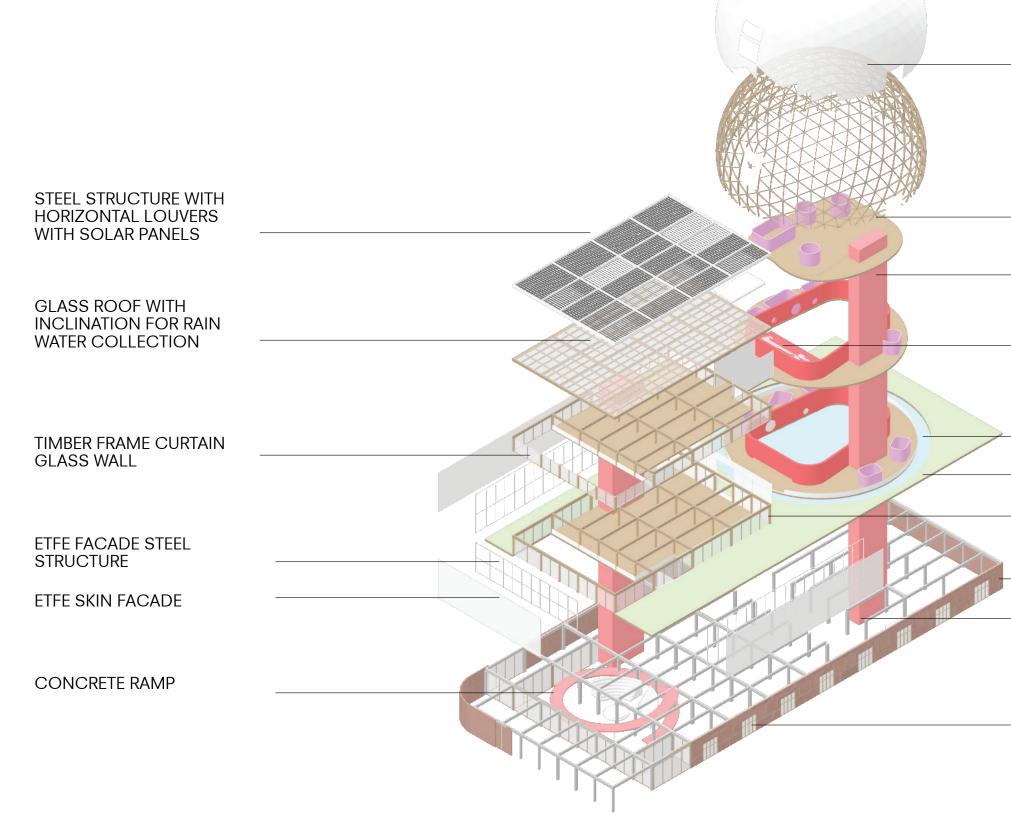

#### Structure axo

| <br>ETFE SKIN ROOF                                         |
|------------------------------------------------------------|
| <br>GLULAM STRUCTURE GEODESIC DOME                         |
|                                                            |
| <br>CLT FLOOR/ROOF OF AUDITORIUM                           |
| <br>CONCRETE ELEVATOR/STABILITY CORE                       |
| <br>CONCRETE LOAD BEARING AUDITORIUM WALL                  |
|                                                            |
| <br>GLASS ROOF AROUND GEODOME                              |
| <br>GREEN ROOF WITH WATER COLLECTION                       |
| <br>GLULAM COLUMN & BEAM                                   |
| <br>EXISTING BRICK FACADE                                  |
| <br>REINFORCED CONCRETE COLUMN & BEAM WITH STEEL JACKETING |
| TIMBER FRAME DOUBLE GLAZING WINDOW                         |
|                                                            |
| EXISTING COLUMN AND BEAM                                   |
|                                                            |