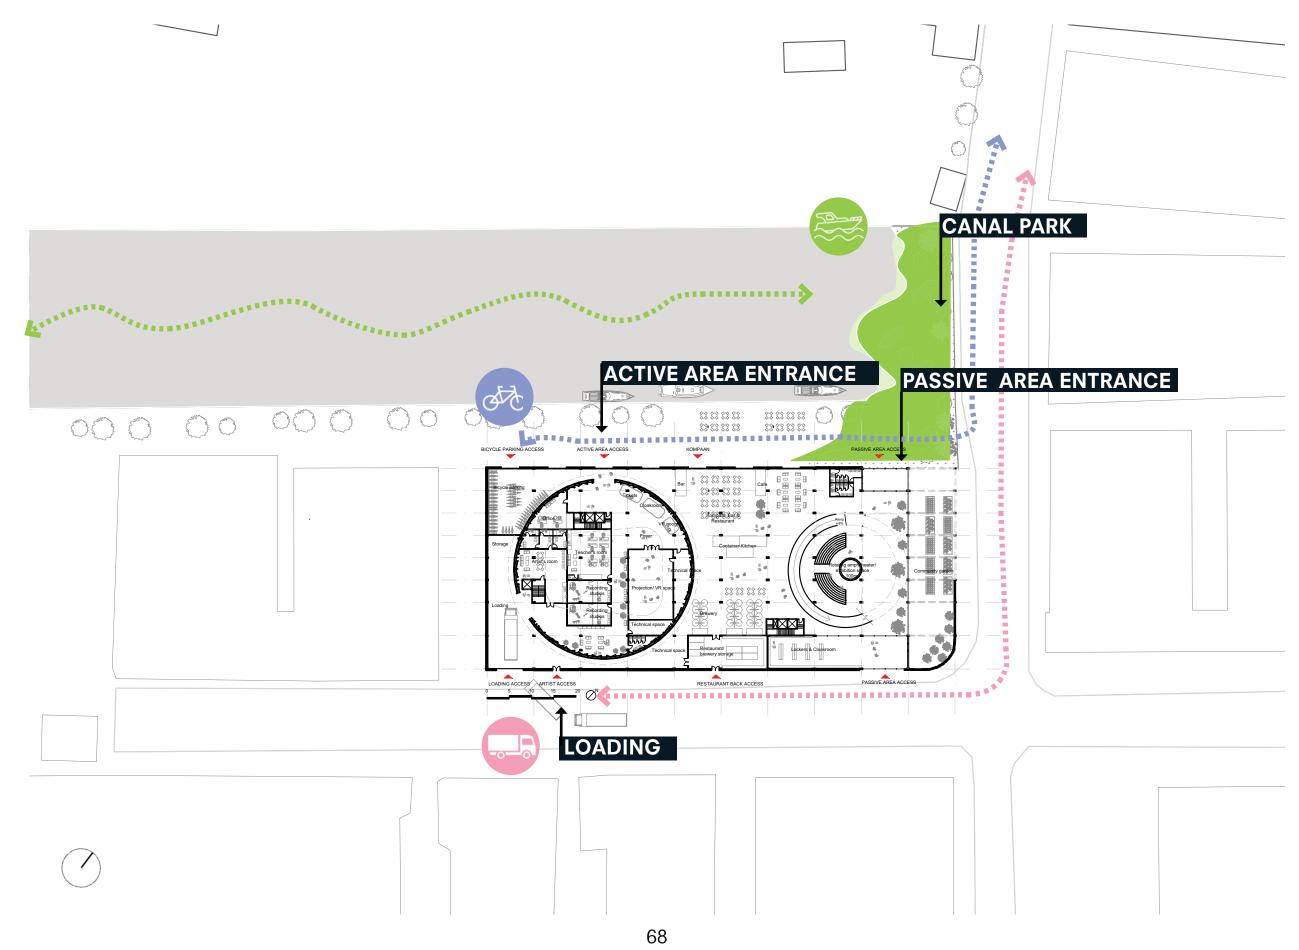

## Location

## Accesibility

## Improving the existing

What is my music marvel? Where is it located? Why design? How will it be made?