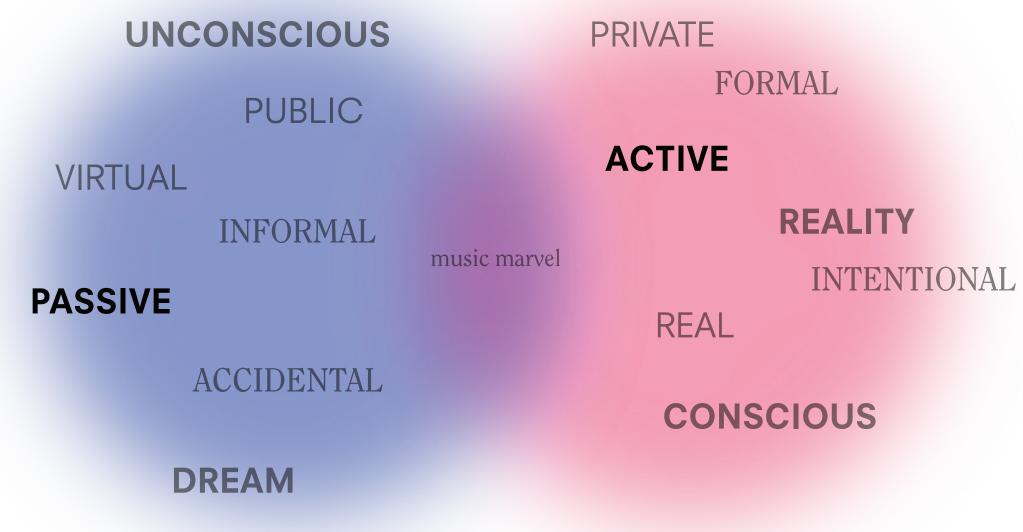

#### Embracing the binary society

44 P5 Presentation | AR3AP100 | Public Building Graduation Studio 2021-22 | MUSIC MARVEL |

Form

Surrealism aims to revolutionise human experience. It balances a rational vision of life with one that asserts the power of the unconscious and dreams. The movement's artists find magic and strange beauty in the unexpected and the uncanny, the disregarded and the unconventional

Surrealism aims to revolutionise **human experience.** It balances a rational vision of life with one that asserts the power of the unconscious and dreams. The movement's artists find magic and strange beauty in the unexpected and the uncanny, the disregarded and the unconventional

#### emotions

Surrealism aims to revolutionise human experience. It balances a rational vision of life with one that asserts the **power of the unconscious and dreams**. The movement's artists find magic and strange beauty in the unexpected and the uncanny, the disregarded and the unconventional

Surrealism aims to revolutionise human experience. It balances a rational vision of life with one that asserts the power of the unconscious and dreams. The movement's artists find magic and strange **beauty in the unexpected and the uncanny**, the disregarded and **the unconventional** 