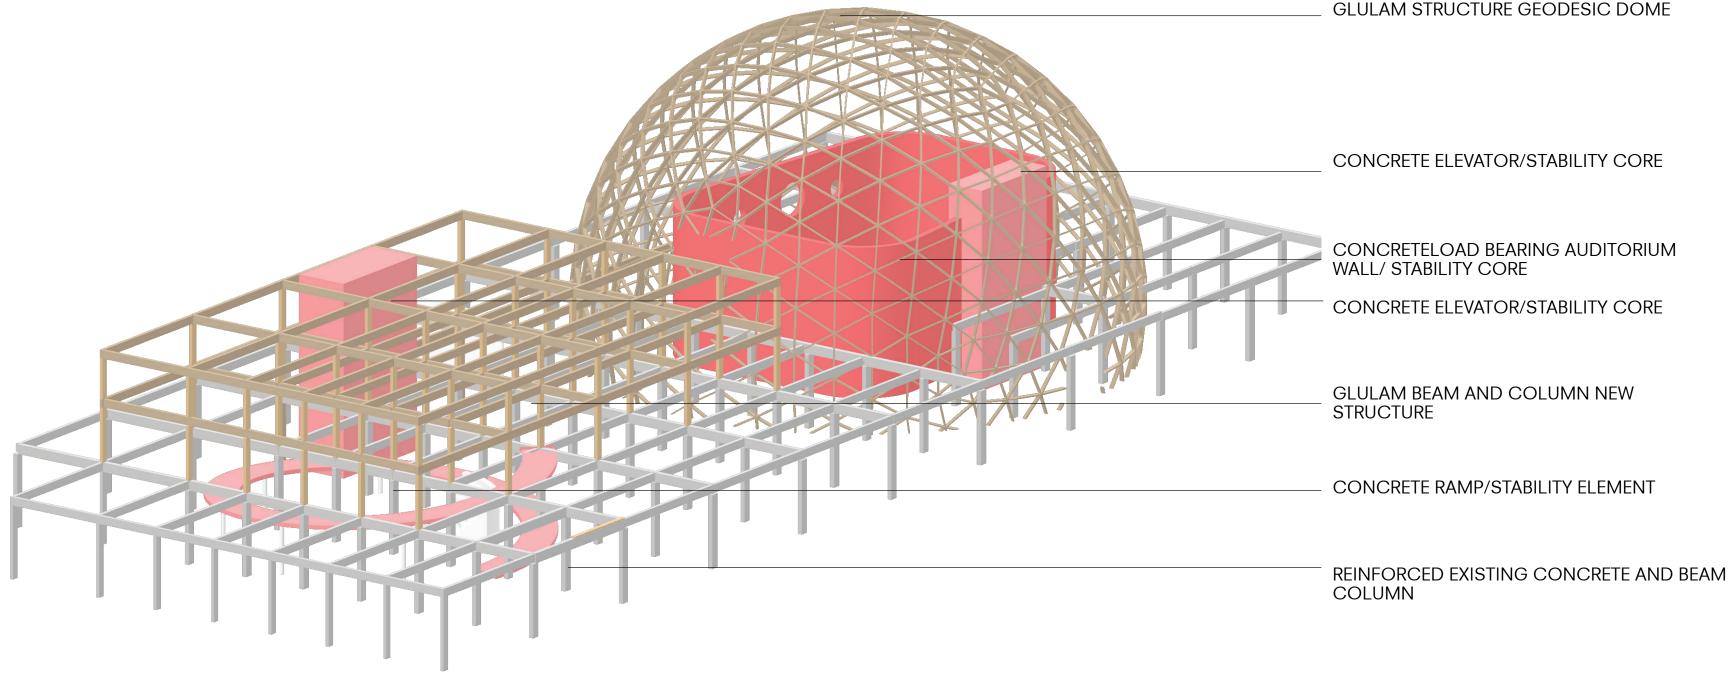

|
| <br>CONCRETE ELEVATOR/STABILITY CORE                       |
| <br>CONCRETE LOAD BEARING AUDITORIUM WALL                  |
|                                                            |
| <br>GLASS ROOF AROUND GEODOME                              |
| <br>GREEN ROOF WITH WATER COLLECTION                       |
| <br>GLULAM COLUMN & BEAM                                   |
| <br>EXISTING BRICK FACADE                                  |
| <br>REINFORCED CONCRETE COLUMN & BEAM WITH STEEL JACKETING |
| TIMBER FRAME DOUBLE GLAZING WINDOW                         |
|                                                            |
| EXISTING COLUMN AND BEAM                                   |
|                                                            |

#### Hybrid structural diagram





GLULAM STRUCTURE GEODESIC DOME

#### Details





#### Details







102 P5 Presentation | AR3AP100 | Public Building Graduation Studio 2021-22 | MUSIC MARVEL |

#### Detaill Geodome

1-Glulam beam 150mm x 250mm
2-Steel connection
3-Glulam structure framework
4-Aluminium profile white coated for ETFE suction
5-White aluminium profile for automated window opening
6-Double ETFE translucid white painted
7-Double glazing 6 mm + 12 mm cavity + 6 mm



#### Details

#### Detail new timber structure connections

14-Glulam column 250mm x 500m 15-Steel strap with egineered selftapping screws 16-Timber laminated floor 10 mm 17-Concrete subfloor with heating tubes 80 mm 18-Acoustic & vapor barrier 19-CLT panel 140mm 20-Lower ceiling with contact cooling system with water pipe and gypsum board fi