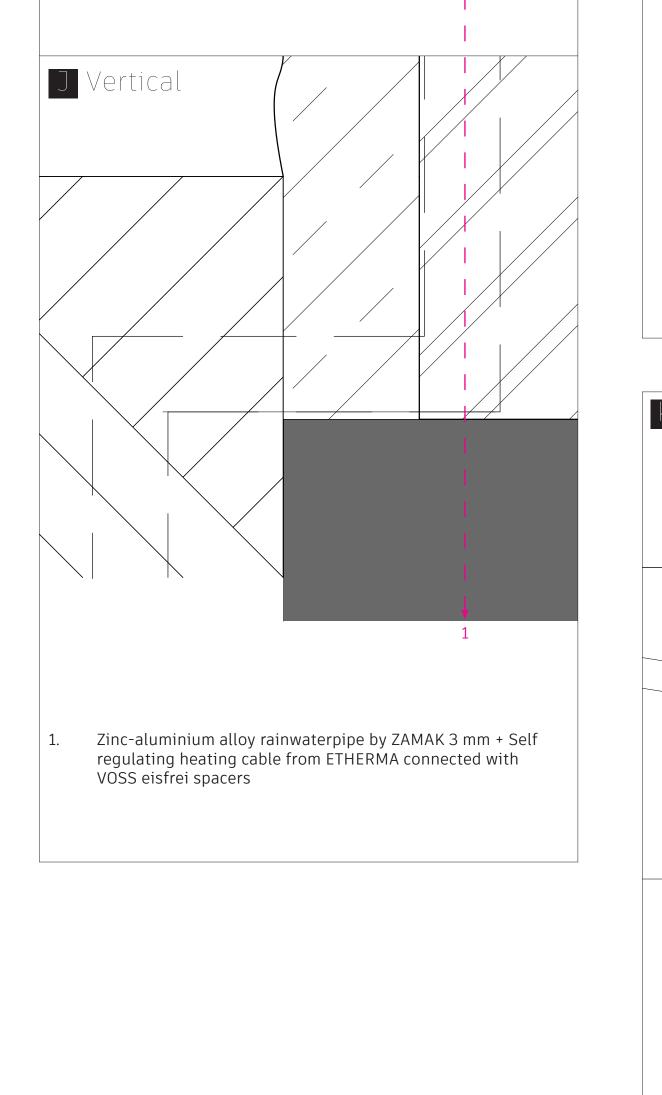

Arvind Lachman 4672259 Methods of Analysis and Imagination: A Matter of Scale

1.

- Newly laid limestone 100 200 mm Zinc-aluminium alloy gutter by VMZINC 3 mm welded every meter + Self regulating heating cable from ETHERMA connected with VOSS eisfrei spacers Waterproof membrane clamped into aluminium profile GRP sandwich panel with VIP insulation core ( 2 mm 40 mm 2 mm) connected with composite screws Steel framework for curtain wall roofing 100 mm (adjustable parts) Steel Flanches that connect the curtain wall with the steel truss + Thermal break plate 30 mm FABREEKA Steel truss 180 x 100 RHS 180 x 100 (Howe Truss)
- Aluminium roof profile for curtain wall roofs 250 mm + sandwichpanels (GRP Glass Reinforced Plasic + VIP Vacuum Insulation Panel) 2 Ceramic Window Film Steel flange welded to main support structure (Howe Truss) (adjustable bracket)