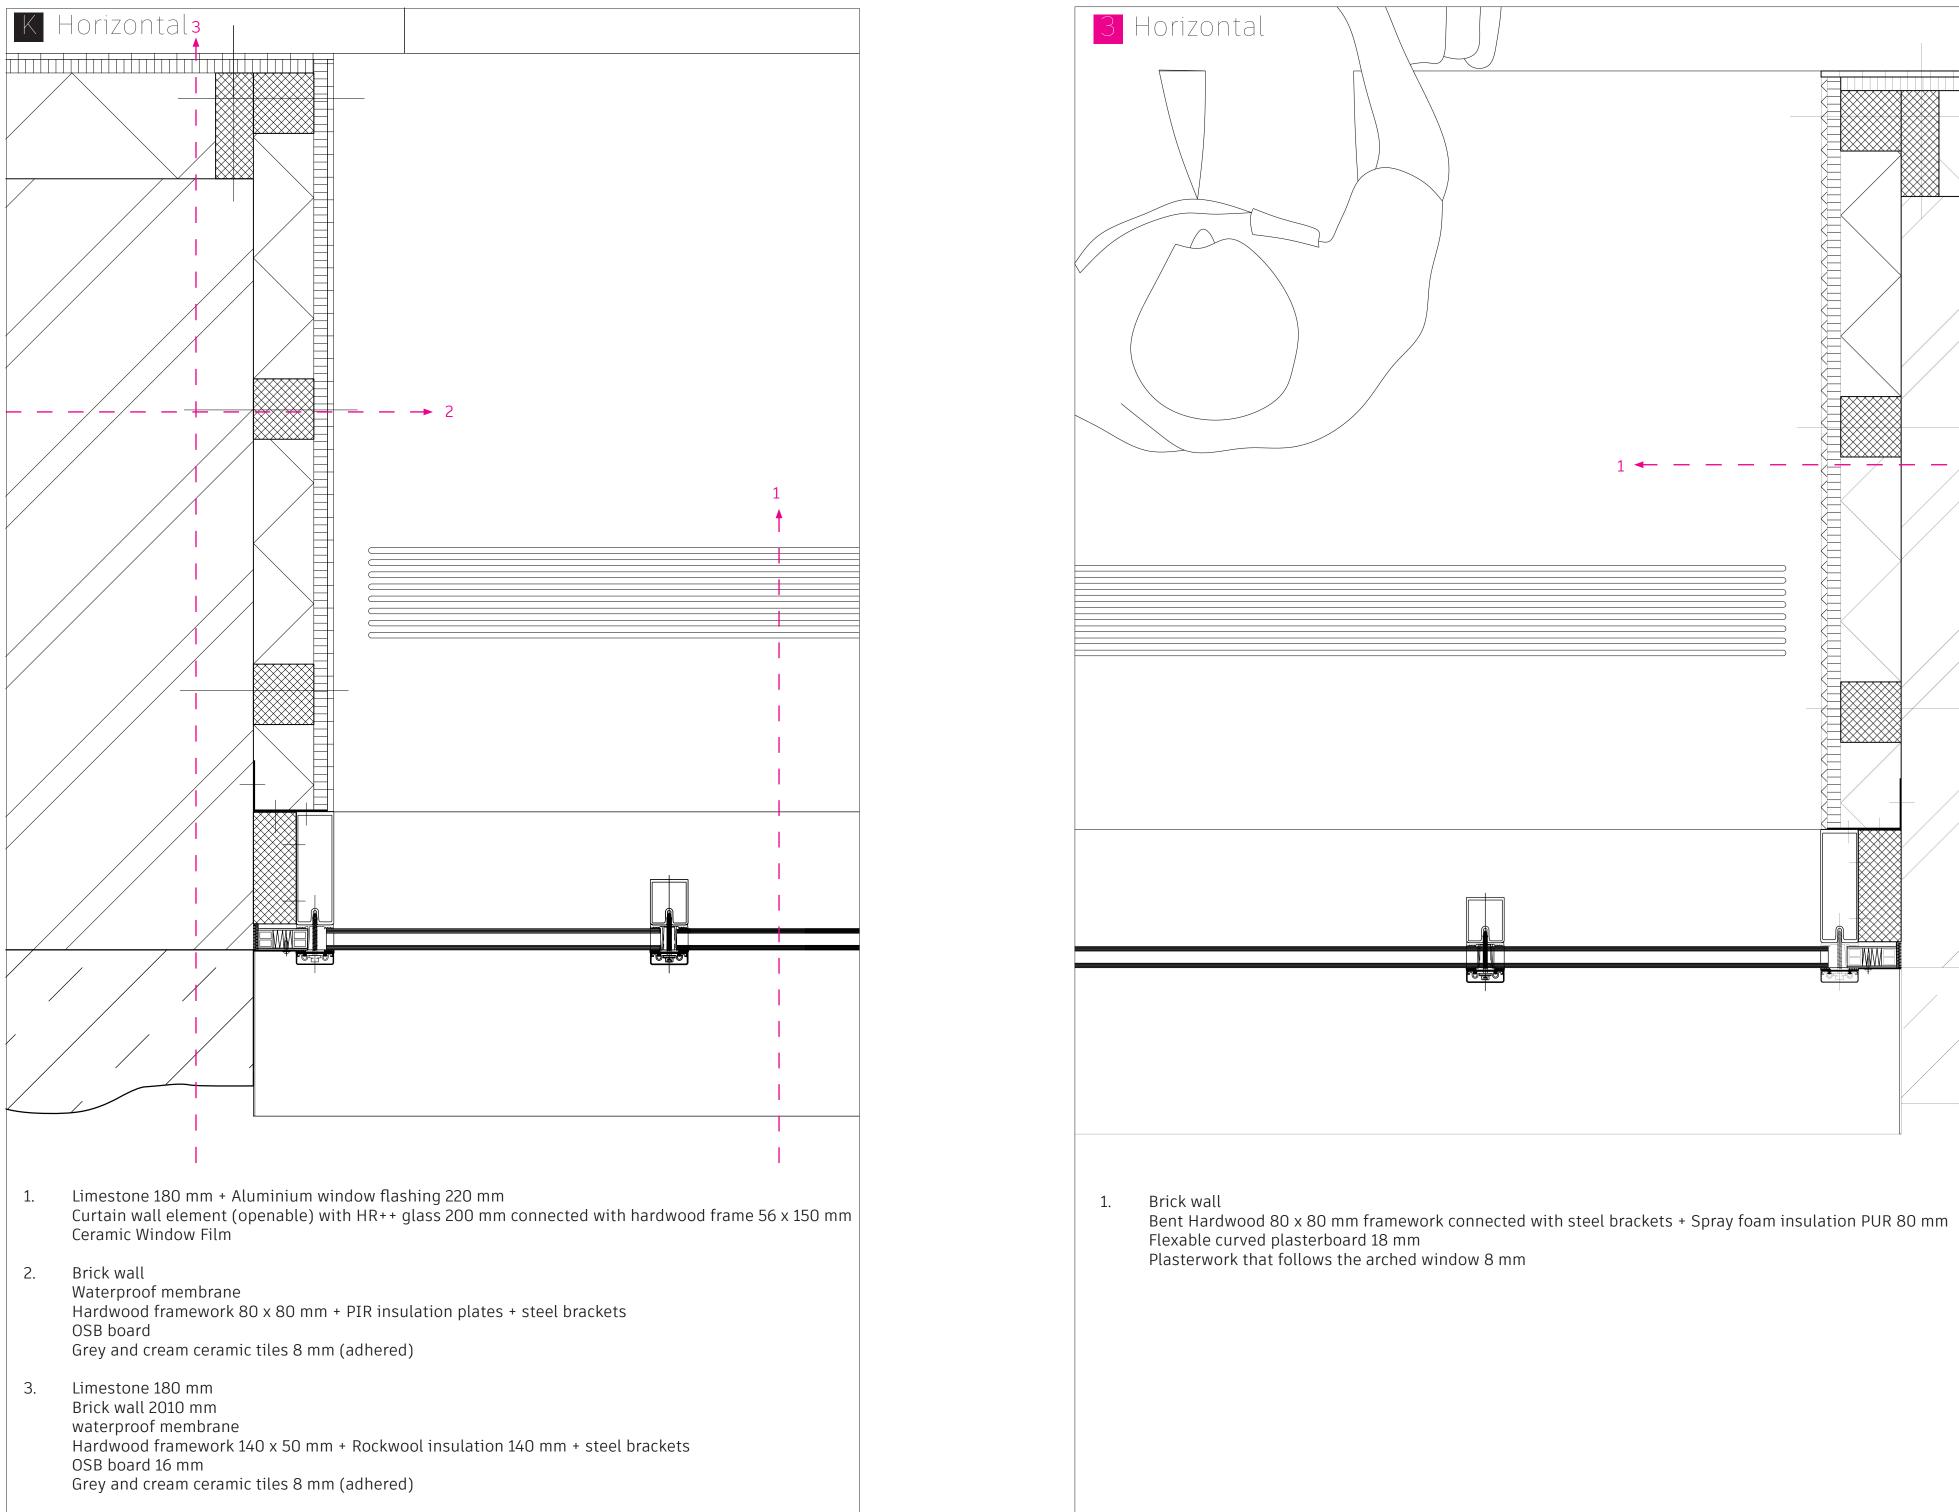

Aluminium roof profile for curtain wall roofs 250 mm + triple glass 40 mm or sandwichpanels (GRP Glass Reinforced Plasic + VIP Vacuum Insulation Panel)

Brick wall + arched window Waterproof membrane clamped into aliminium profile Bent Hardwood 80 x 60 mm / 140 x 60 mm framework connected with steel brackets + Spray foam insulation PUR 80 mm Flexable curved plasterboard 18 mm Plasterwork that follows the arched window 8 mm

Ceramic Window Film

Steel flange welded to main support structure (adjustable bracket)

Limestone 180 mm Brick Wall 1020 mm Hardwood frame 50 x 140 mm + Rockwool insulation 140 mm OSB board + steel brackets Grey and cream ceramic tiles 8 mm (adhered)

Arvind Lachman 4672259 Methods of Analysis and Imagination: A Matter of Scale

1.

- Newly laid limestone 100 200 mm Zinc-aluminium alloy gutter by VMZINC 3 mm welded every meter + Self regulating heating cable from ETHERMA connected with VOSS eisfrei spacers Waterproof membrane clamped into aluminium profile GRP sandwich panel with VIP insulation core ( 2 mm 40 mm 2 mm) connected with composite screws Steel framework for curtain wall roofing 100 mm (adjustable parts) Steel Flanches that connect the curtain wall with the steel truss + Thermal break plate 30 mm FABREEKA Steel truss 180 x 100 RHS 180 x 100 (Howe Truss)
- Aluminium roof profile for curtain wall roofs 250 mm + sandwichpanels (GRP Glass Reinforced Plasic + VIP Vacuum Insulation Panel) 2 Ceramic Window Film Steel flange welded to main support structure (Howe Truss) (adjustable bracket)