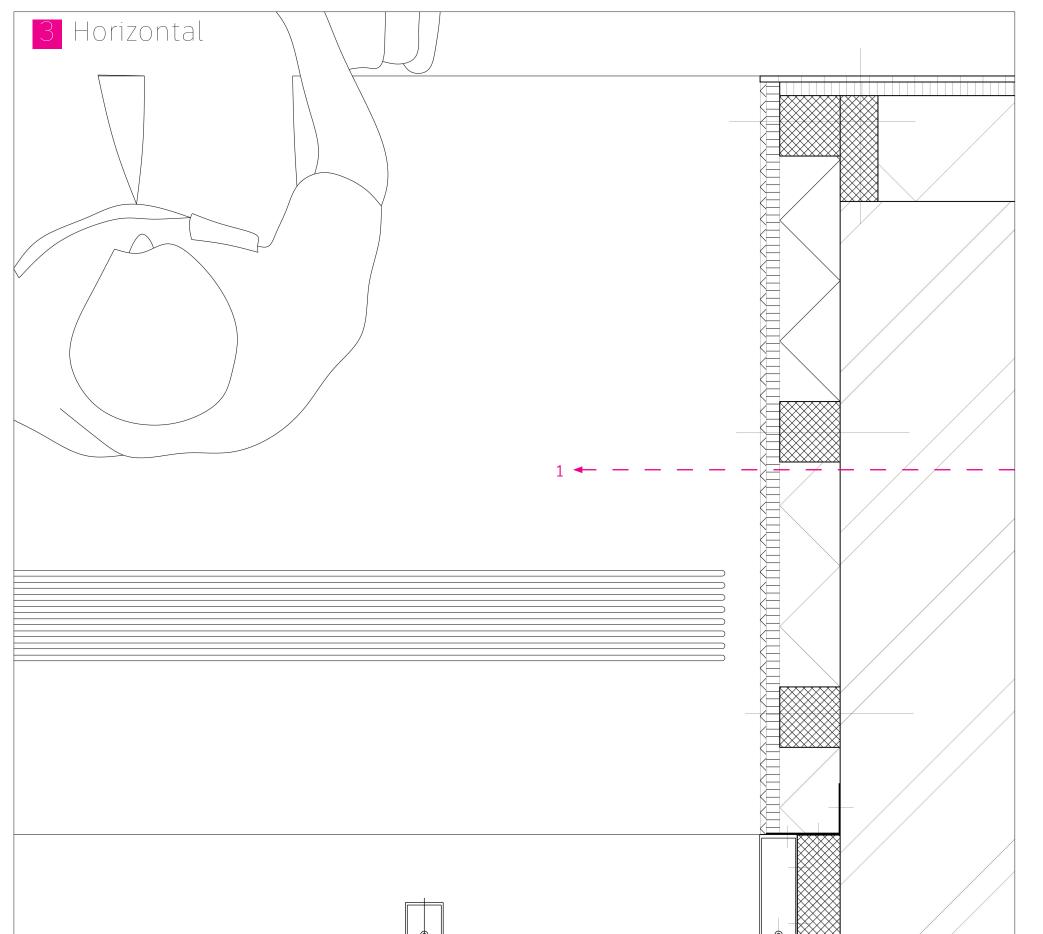

Aluminium roof profile for curtain wall roofs 250 mm + triple glass 40 mm or sandwichpanels (GRP Glass Reinforced Plasic + VIP Vacuum Insulation Panel)

Brick wall + arched window Waterproof membrane clamped into aliminium profile Bent Hardwood 80 x 60 mm / 140 x 60 mm framework connected with steel brackets + Spray foam insulation PUR 80 mm Flexable curved plasterboard 18 mm Plasterwork that follows the arched window 8 mm