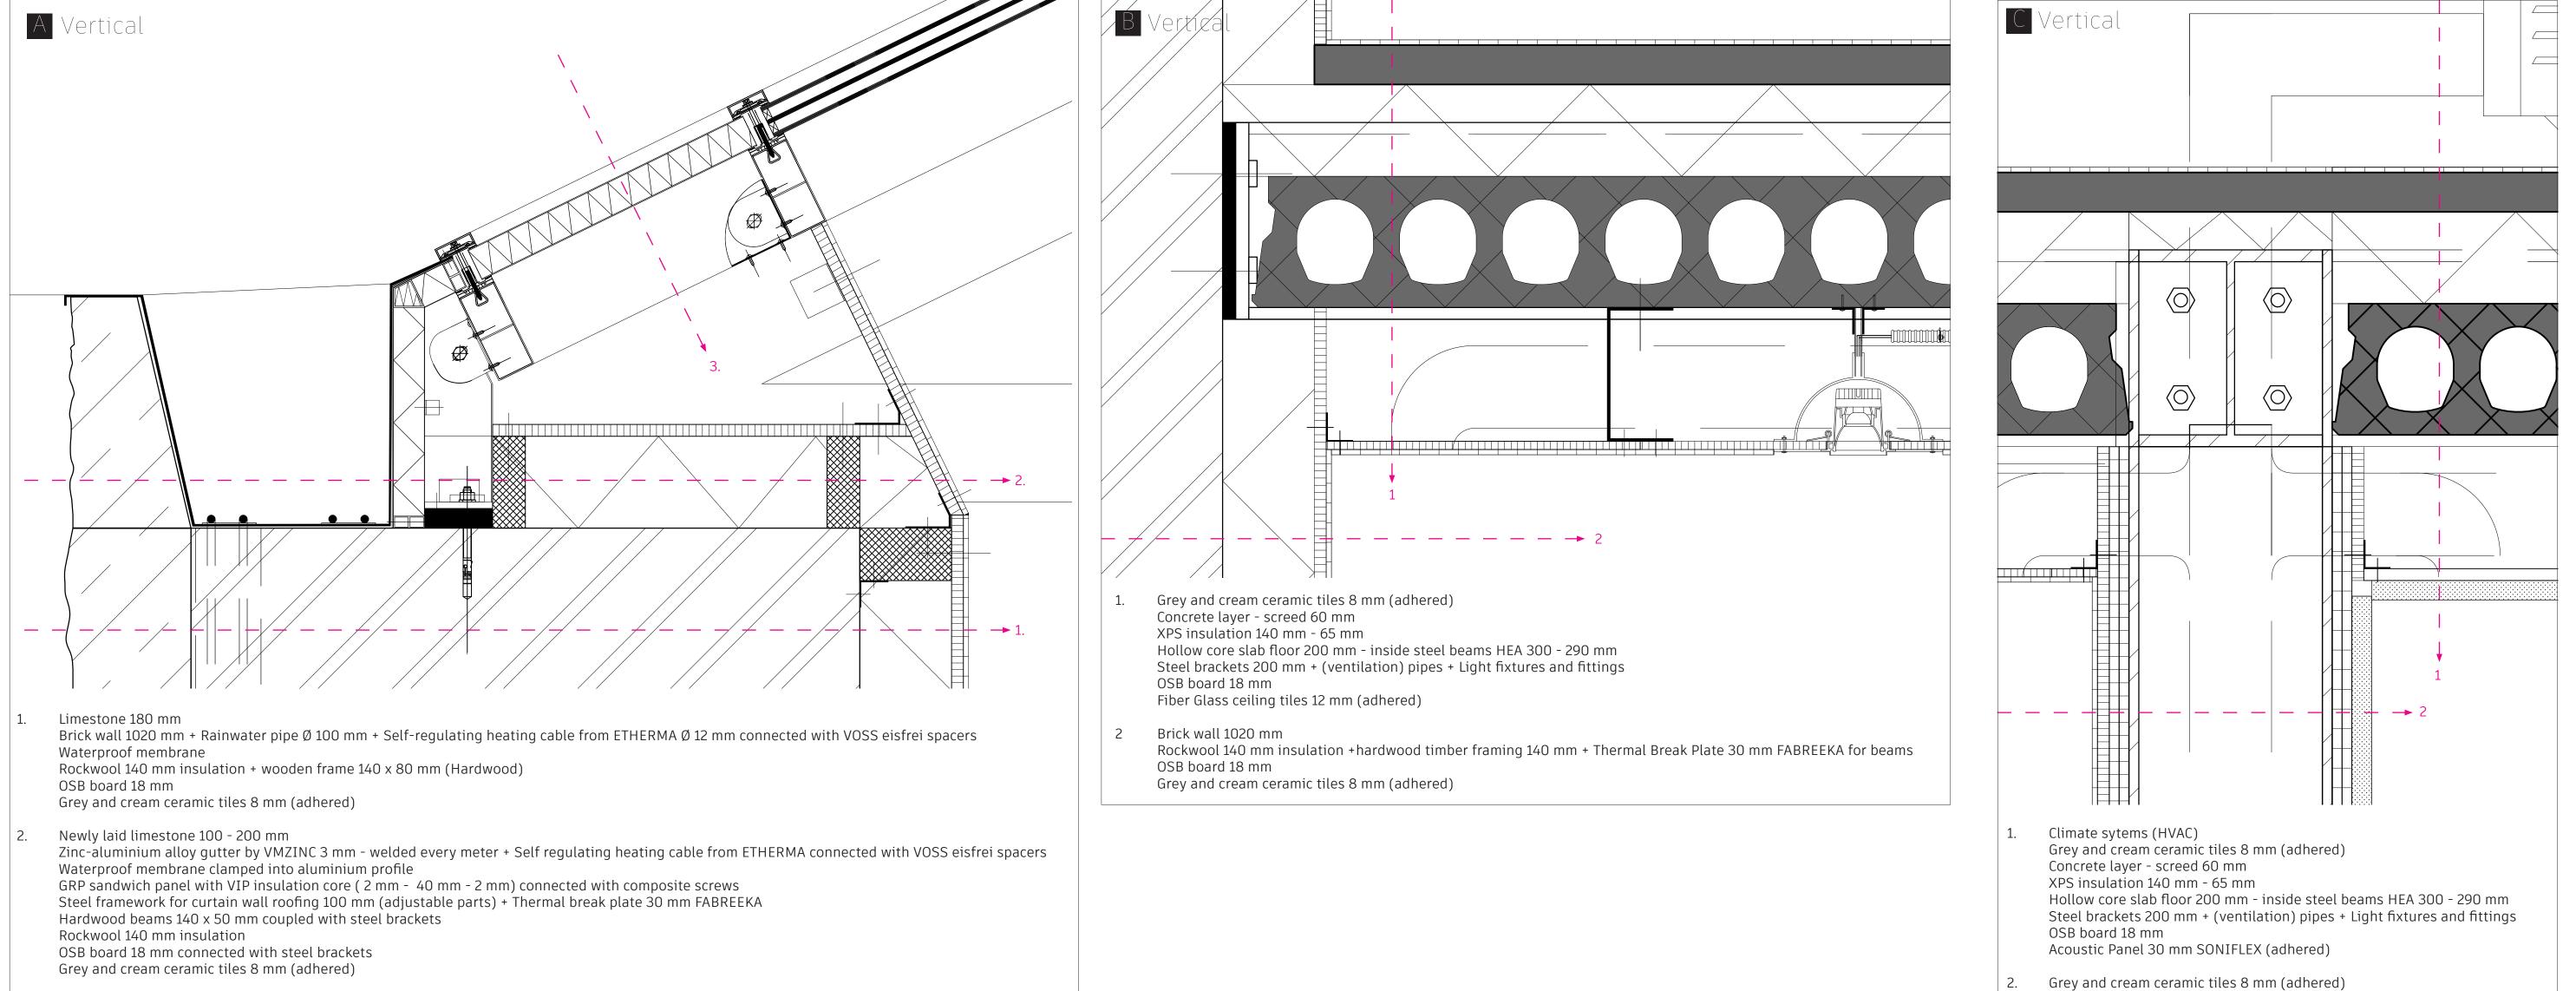

Arvind Lachman 4672259 Methods of Analysis and Imagination: A Matter of Scale

1.

- Newly laid limestone 100 200 mm Zinc-aluminium alloy gutter by VMZINC 3 mm welded every meter + Self regulating heating cable from ETHERMA connected with VOSS eisfrei spacers Waterproof membrane clamped into aluminium profile GRP sandwich panel with VIP insulation core ( 2 mm 40 mm 2 mm) connected with composite screws Steel framework for curtain wall roofing 100 mm (adjustable parts) Steel Flanches that connect the curtain wall with the steel truss + Thermal break plate 30 mm FABREEKA Steel truss 180 x 100 RHS 180 x 100 (Howe Truss)
- Aluminium roof profile for curtain wall roofs 250 mm + sandwichpanels (GRP Glass Reinforced Plasic + VIP Vacuum Insulation Panel) 2 Ceramic Window Film Steel flange welded to main support structure (Howe Truss) (adjustable bracket)

Ceramic Window Film

Steel flange welded to main support structure (adjustable bracket)

Limestone 180 mm Brick Wall 1020 mm Hardwood frame 50 x 140 mm + Rockwool insulation 140 mm OSB board + steel brackets Grey and cream ceramic tiles 8 mm (adhered)

2

- Grey and cream ceramic tiles 8 mm (adhered) Screed / concrete floor 140 mm XPS insulation 140 mm Self-levelling polymer concrete compound MAPEI concrete underfloor (existing) Steal beam HEA 300 З. Steel Flange 20 mm Thermal Break Plate 30 mm FABREEKA for beams Self-levelling polymer concrete compound MAPEI concrete underfloor (existing)