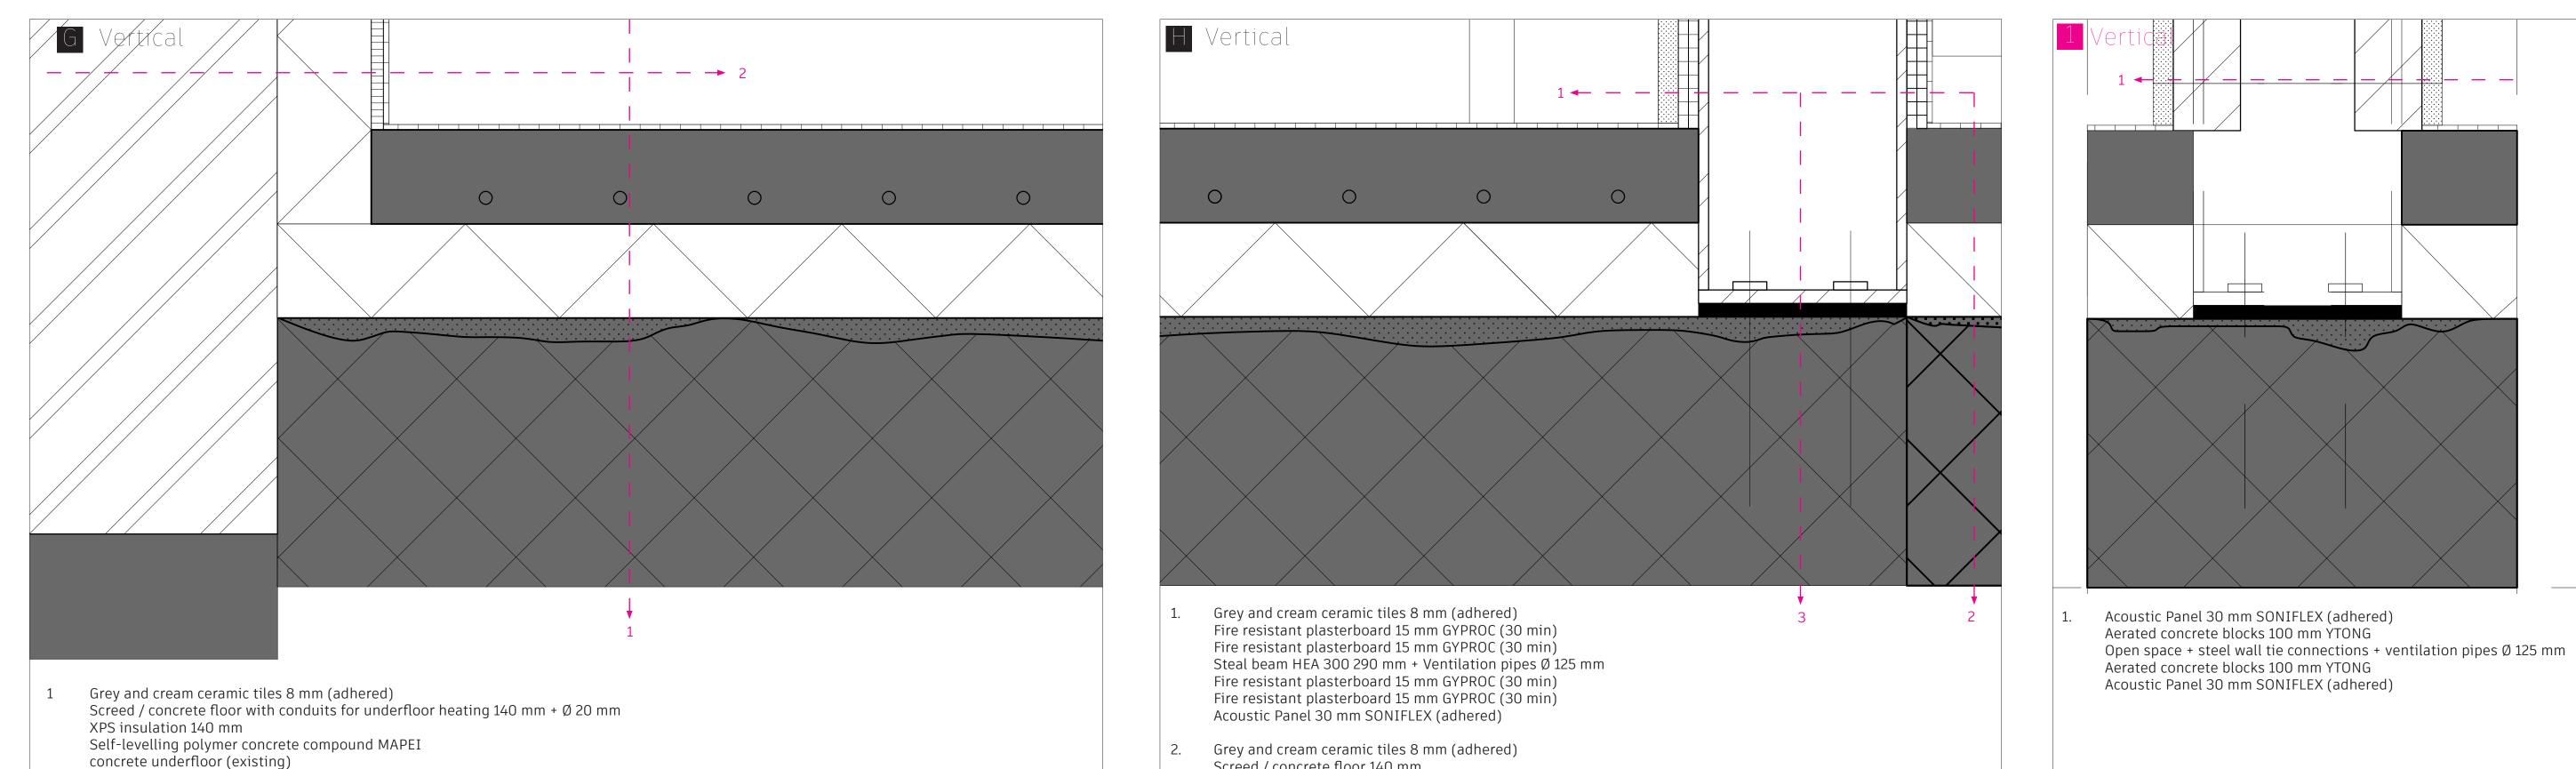

2

- Grey and cream ceramic tiles 8 mm (adhered) Screed / concrete floor 140 mm XPS insulation 140 mm Self-levelling polymer concrete compound MAPEI concrete underfloor (existing) Steal beam HEA 300 З. Steel Flange 20 mm Thermal Break Plate 30 mm FABREEKA for beams Self-levelling polymer concrete compound MAPEI concrete underfloor (existing)