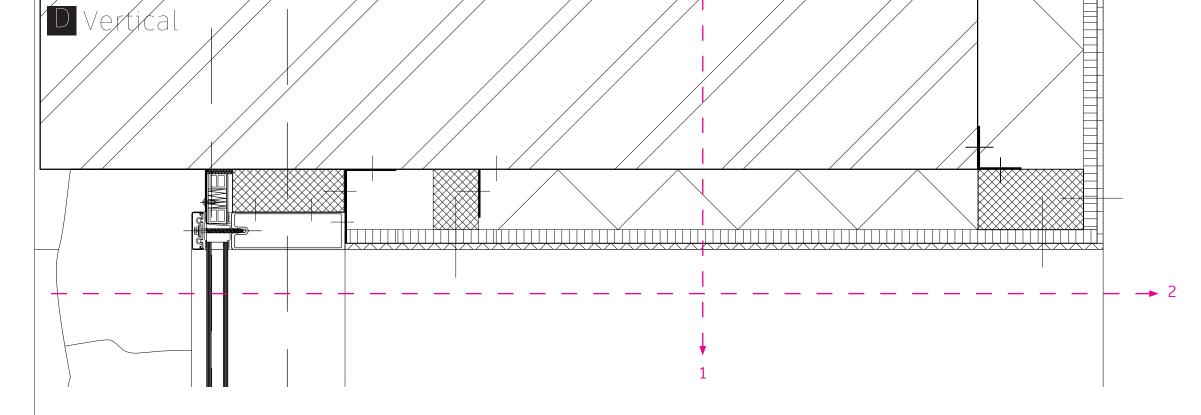

Ceramic Window Film

Steel flange welded to main support structure (adjustable bracket)

Limestone 180 mm Brick Wall 1020 mm Hardwood frame 50 x 140 mm + Rockwool insulation 140 mm OSB board + steel brackets Grey and cream ceramic tiles 8 mm (adhered)