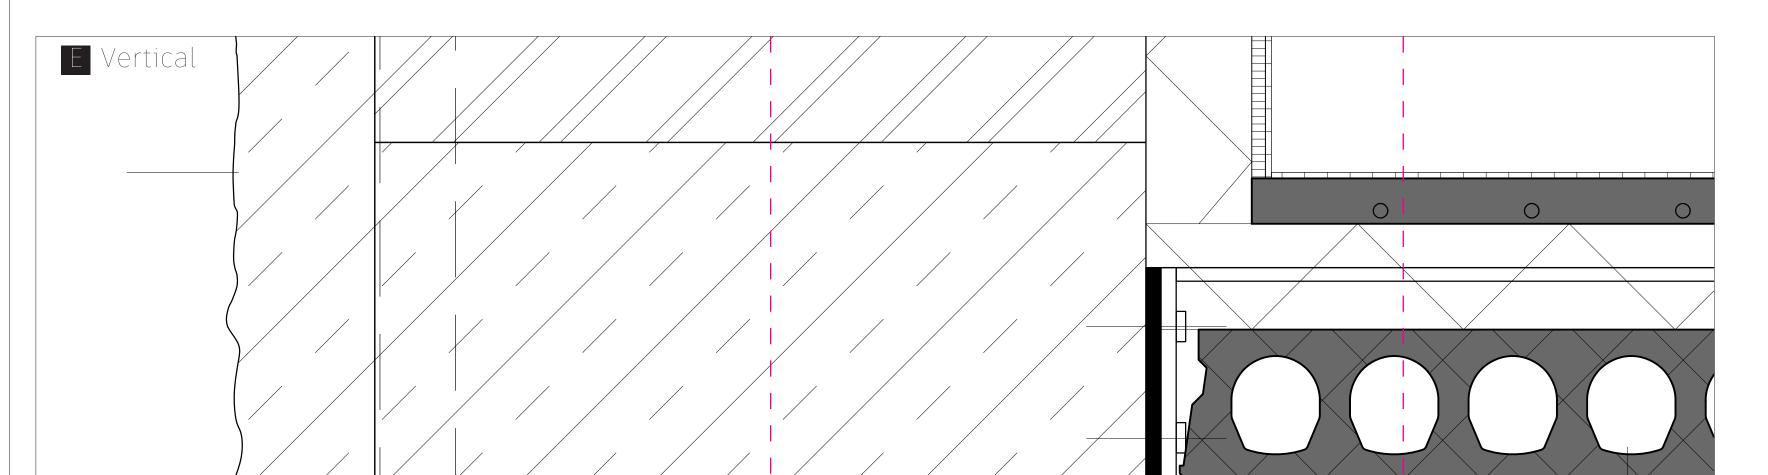

Ceramic Window Film

Steel flange welded to main support structure (adjustable bracket)

Limestone 180 mm Brick Wall 1020 mm Hardwood frame 50 x 140 mm + Rockwool insulation 140 mm OSB board + steel brackets Grey and cream ceramic tiles 8 mm (adhered)