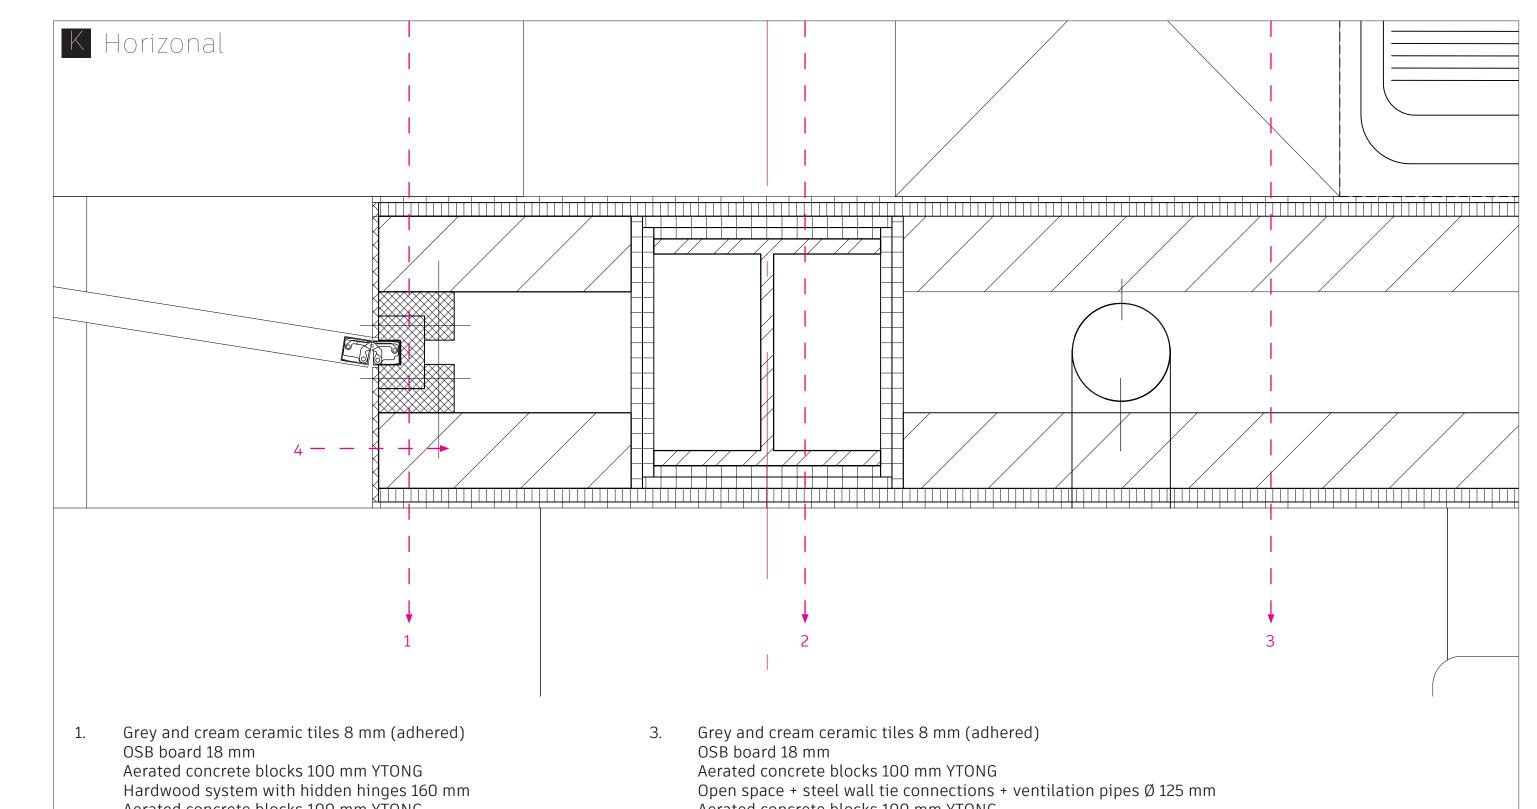

## | / Kultuurikeskus DEIAIL 1:5

Grey and cream ceramic tiles 8 mm (adhered) OSB board 18 mm Fire resistant plasterboard 15 mm GYPROC (30 min) Fire resistant plasterboard 15 mm GYPROC (30 min) Steal beam HEA 300 290 mm + Ventilation pipes Ø 125 mm Fire resistant plasterboard 15 mm GYPROC (30 min) Fire resistant plasterboard 15 mm GYPROC (30 min) Acoustic Panel 30 mm SONIFLEX (adhered)

Kultuurikeskus DEIAL 1.5

|    | Aerated concrete blocks 100 mm YTONG<br>OSB board 18 mm<br>Grey and cream ceramic tiles 8 mm (adhered)                                                                                                                                                                                                                                                                   |    | Aerated concrete blocks 100 mm YTONG<br>OSB board 18 mm<br>Grey and cream ceramic tiles 8 mm (adhered) |  |  |
|----|--------------------------------------------------------------------------------------------------------------------------------------------------------------------------------------------------------------------------------------------------------------------------------------------------------------------------------------------------------------------------|----|--------------------------------------------------------------------------------------------------------|--|--|
| 2. | Grey and cream ceramic tiles 8 mm (adhered)<br>Fire resistant plasterboard 15 mm GYPROC (30 min)<br>Fire resistant plasterboard 15 mm GYPROC (30 min)<br>Steal beam HEA 300 290 mm + Ventilation pipes Ø 125 mm<br>Fire resistant plasterboard 15 mm GYPROC (30 min)<br>Fire resistant plasterboard 15 mm GYPROC (30 min)<br>Grey and cream ceramic tiles 8 mm (adhered) | 4. | Plasterwork 8 mm<br>Aerated concrete blocks 100 mm YTONG                                               |  |  |

MM