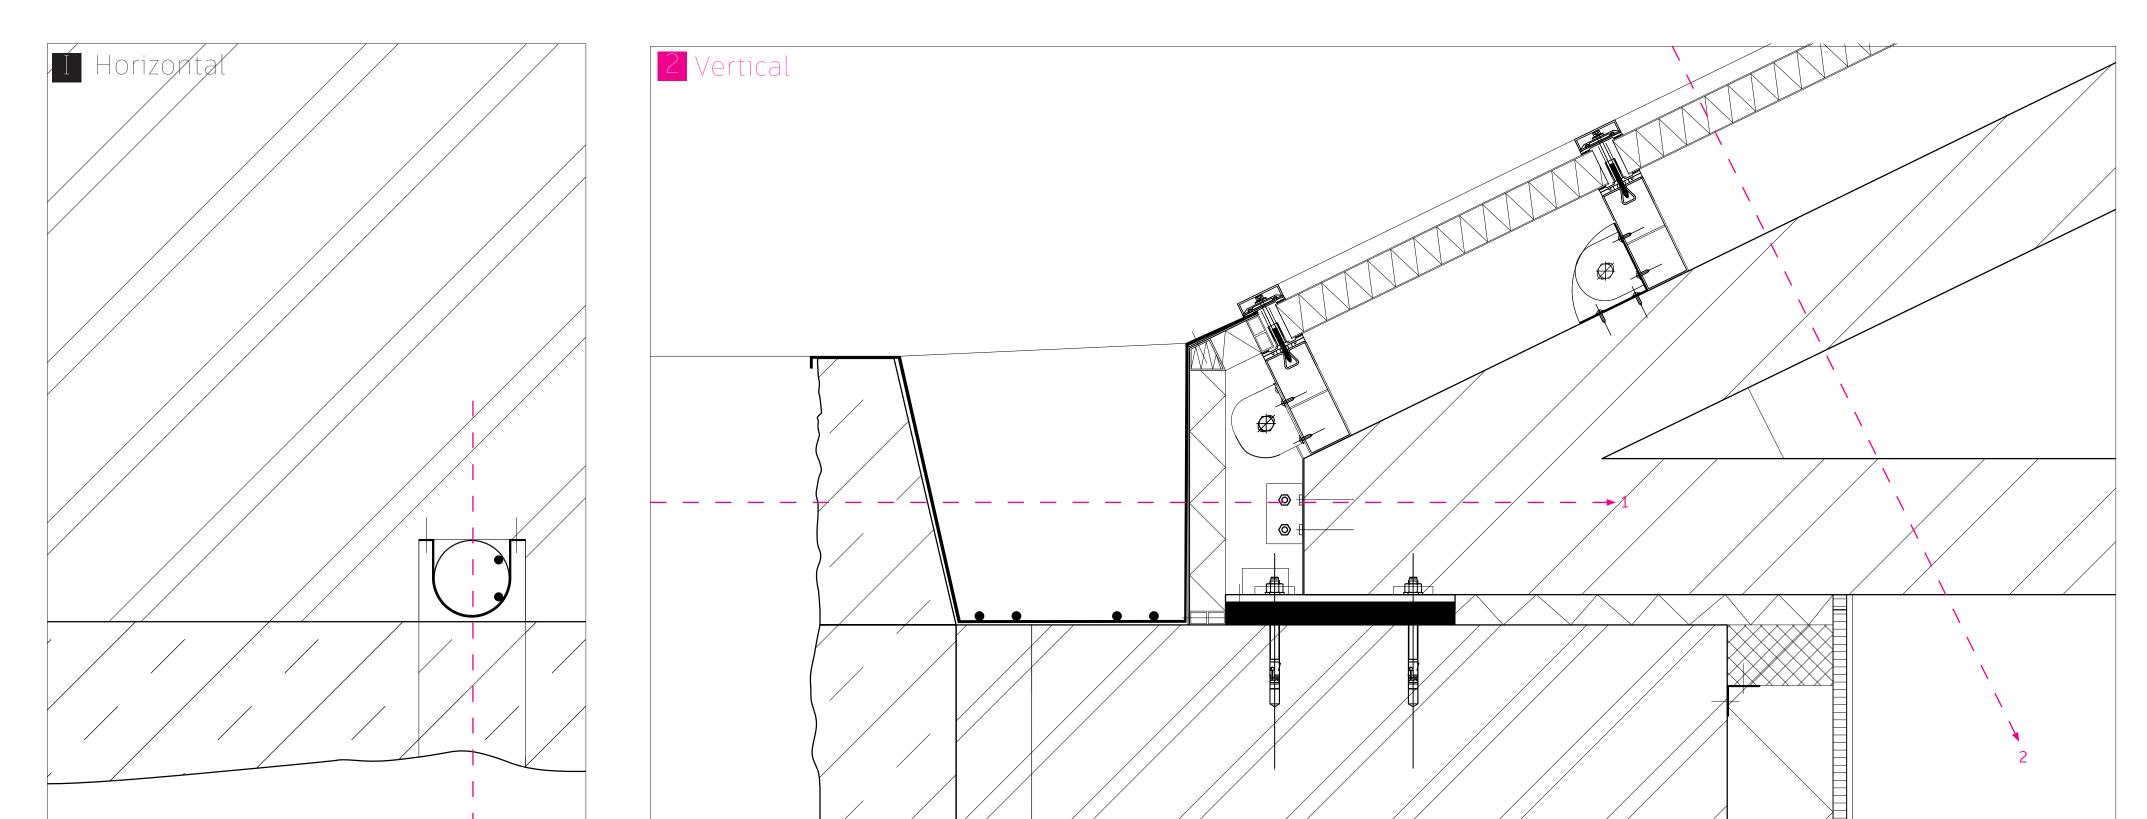

Arvind Lachman 4672259 Methods of Analysis and Imagination: A Matter of Scale

1.

- Newly laid limestone 100 200 mm Zinc-aluminium alloy gutter by VMZINC 3 mm welded every meter + Self regulating heating cable from ETHERMA connected with VOSS eisfrei spacers Waterproof membrane clamped into aluminium profile GRP sandwich panel with VIP insulation core ( 2 mm 40 mm 2 mm) connected with composite screws Steel framework for curtain wall roofing 100 mm (adjustable parts) Steel Flanches that connect the curtain wall with the steel truss + Thermal break plate 30 mm FABREEKA Steel truss 180 x 100 RHS 180 x 100 (Howe Truss)
- Aluminium roof profile for curtain wall roofs 250 mm + sandwichpanels (GRP Glass Reinforced Plasic + VIP Vacuum Insulation Panel) 2 Ceramic Window Film Steel flange welded to main support structure (Howe Truss) (adjustable bracket)