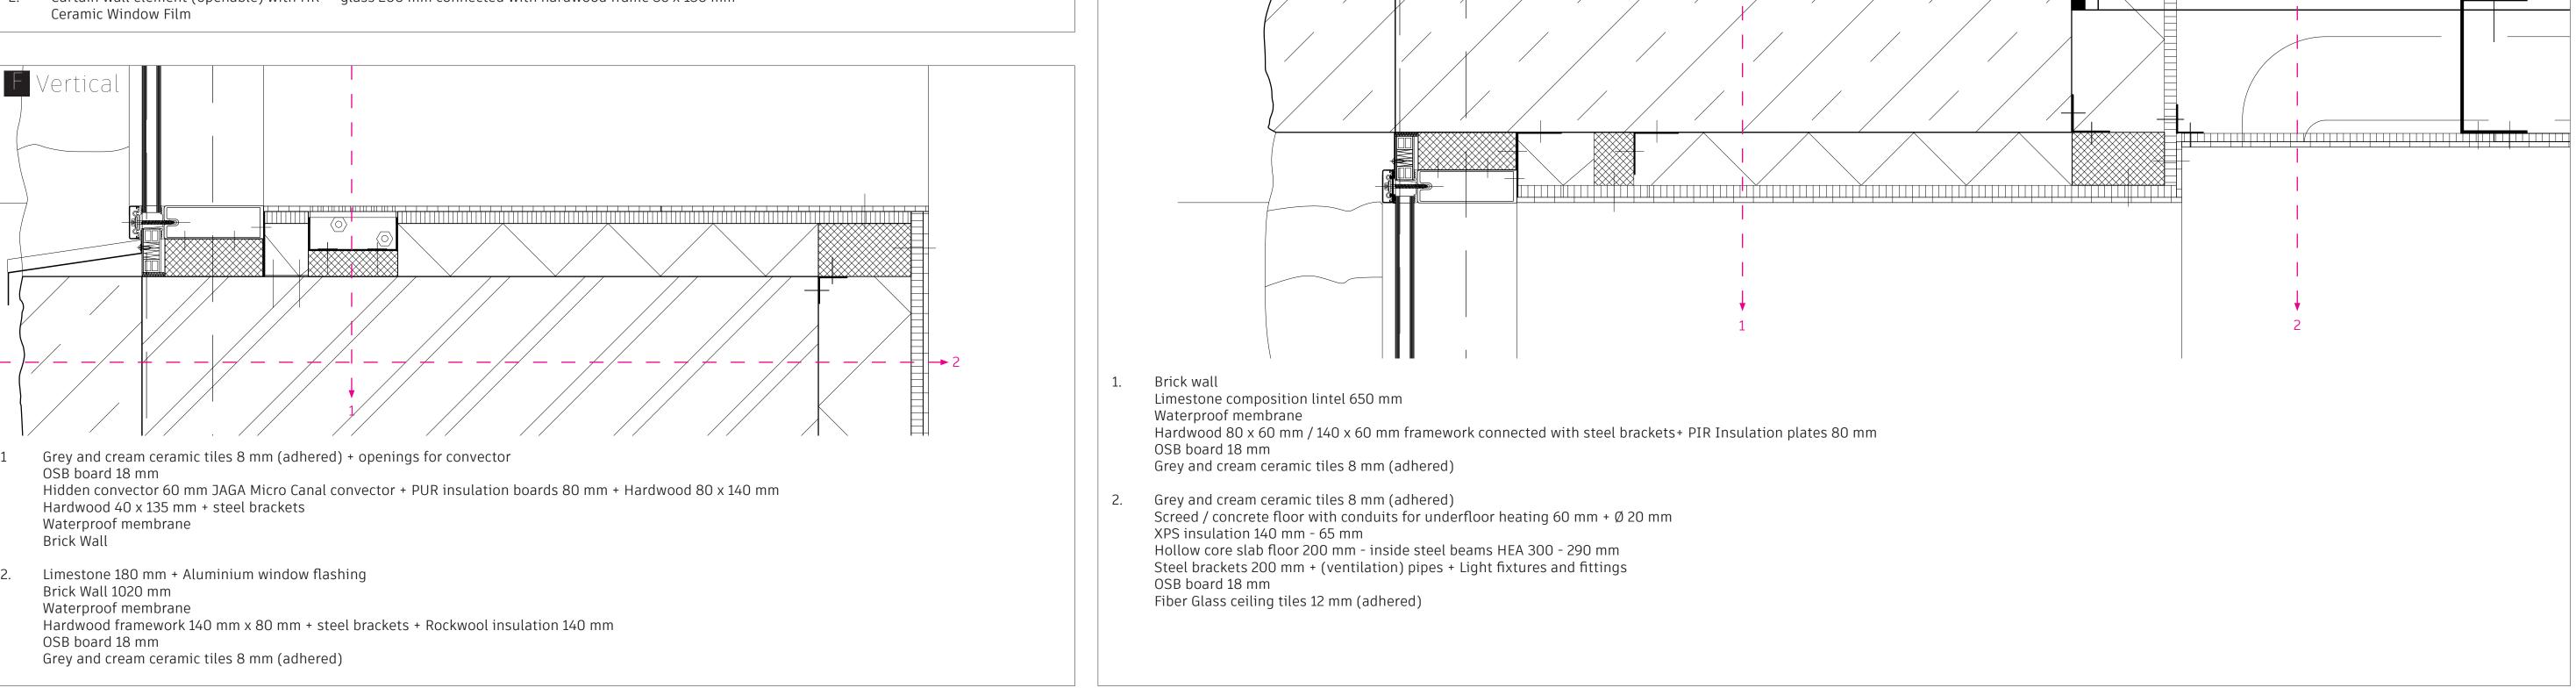

## | / Kultuurikeskus DEIAIL 1:5

Grey and cream ceramic tiles 8 mm (adhered) OSB board 18 mm Fire resistant plasterboard 15 mm GYPROC (30 min) Fire resistant plasterboard 15 mm GYPROC (30 min) Steal beam HEA 300 290 mm + Ventilation pipes Ø 125 mm Fire resistant plasterboard 15 mm GYPROC (30 min) Fire resistant plasterboard 15 mm GYPROC (30 min) Acoustic Panel 30 mm SONIFLEX (adhered)

Kultuurikeskus DEIAL 1.5

|    | Aerated concrete blocks 100 mm YTONG<br>OSB board 18 mm<br>Grey and cream ceramic tiles 8 mm (adhered)                                                                                                                                                                                                                                                                   |    | Aerated concrete blocks 100 mm YTONG<br>OSB board 18 mm<br>Grey and cream ceramic tiles 8 mm (adhered) |  |  |
|----|--------------------------------------------------------------------------------------------------------------------------------------------------------------------------------------------------------------------------------------------------------------------------------------------------------------------------------------------------------------------------|----|--------------------------------------------------------------------------------------------------------|--|--|
| 2. | Grey and cream ceramic tiles 8 mm (adhered)<br>Fire resistant plasterboard 15 mm GYPROC (30 min)<br>Fire resistant plasterboard 15 mm GYPROC (30 min)<br>Steal beam HEA 300 290 mm + Ventilation pipes Ø 125 mm<br>Fire resistant plasterboard 15 mm GYPROC (30 min)<br>Fire resistant plasterboard 15 mm GYPROC (30 min)<br>Grey and cream ceramic tiles 8 mm (adhered) | 4. | Plasterwork 8 mm<br>Aerated concrete blocks 100 mm YTONG                                               |  |  |