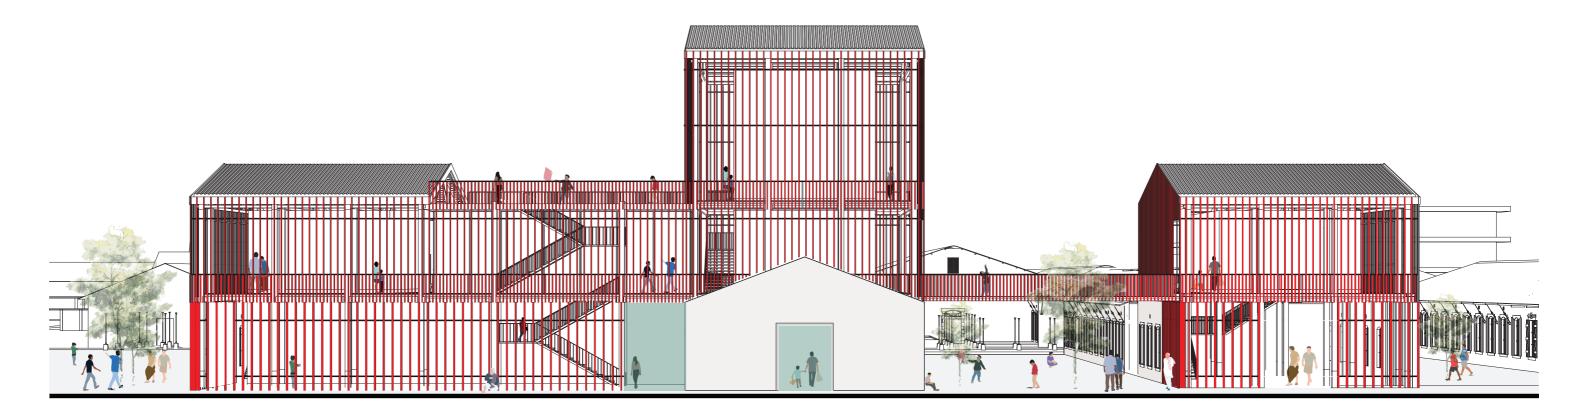

## Bridging The Site

- Building are connected through internal circulation
   Trolley track is back
   Connecting the storages from both sides

Preserving The Typology

Program Strategy

Master Plan 1:1000

03. Implementation / Interventions

View | Icon | Materiality

View | Icon | Materiality

View | Icon | Materiality

Entrance

Entrance

#### Entrance

#### 03. Implementation | Entrance

#### Entrance

Axis | Street formation | Typology

Axis | Street formation | Typology

Axis | Street formation | Typology

Axis | Street formation | Typology

Meeting Points