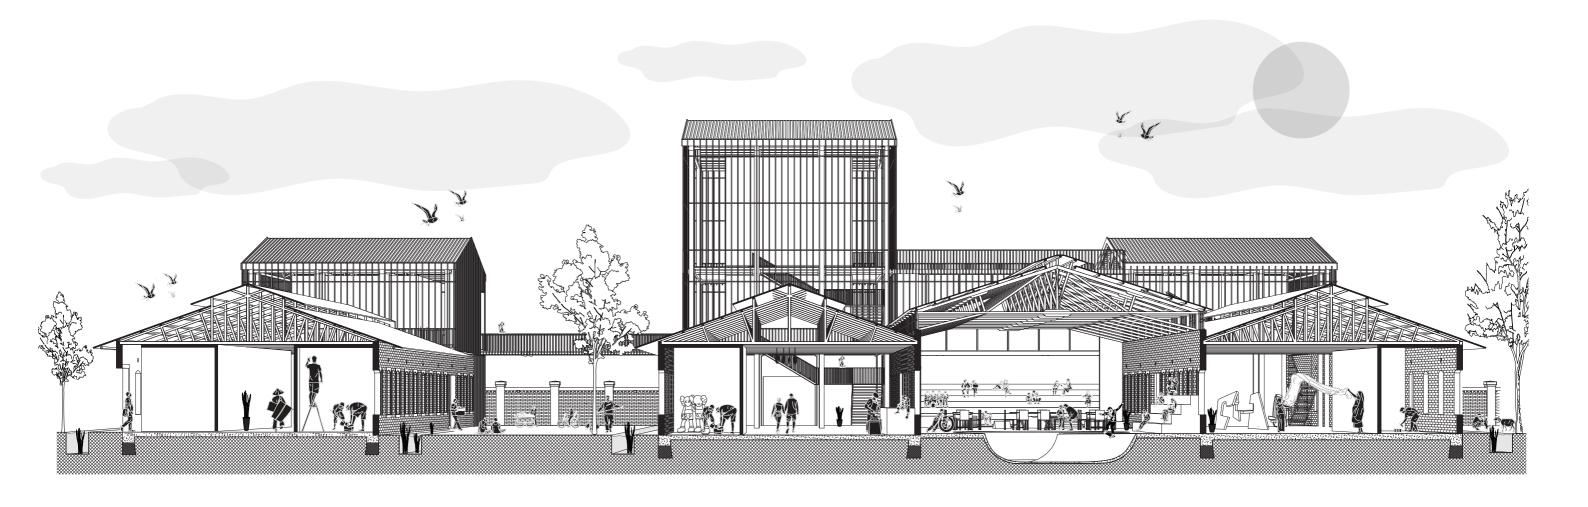

### Main Circulation

- The sides becomes a programmatic circulation, whilst the mid part is revitalizing the sites historic past

## Bridging The Site

- Building are connected through internal circulation
   Trolley track is back
   Connecting the storages from both sides

Preserving The Typology

Program Strategy

Master Plan 1:1000

03. Implementation / Interventions

## Skate-bowl / Meeting point / Theater

- Enhancing the timber structure
- Connection to trolley track

Skate-bowl / Meeting point / Theater

- Natural light

Skate-bowl / Meeting point / Theater

- Problems with existing Structure

Detail - Roof

Detail - Gutter

The In-Between zone - Circulation

The In-Between zone - Circulation

The In-Between zone - Circulation

The In-Between zone - Circulation

The In-Between zone - Concept

The In-Between zone - Materiality

The In-Between zone

The In-Between zone

Connection between In-Between and program

Connection between In-Between and program

Connection between In-Between and program

Connection between In-Between and program