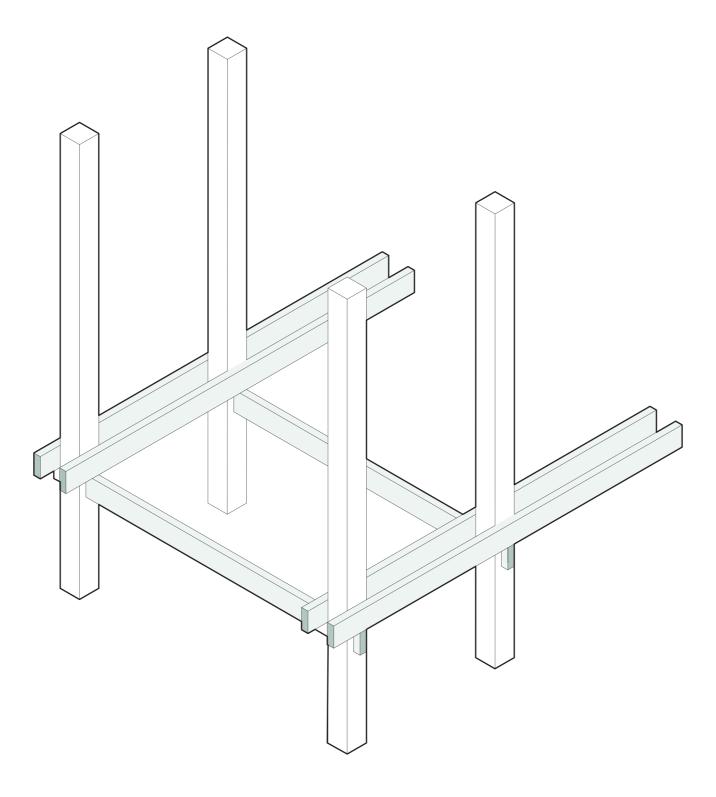

## Bridging The Site

- Building are connected through internal circulation
   Trolley track is back
   Connecting the storages from both sides

Preserving The Typology

Program Strategy

Master Plan 1:1000

03. Implementation / Interventions

Connection between In-Between and program

Zooming into intervention structure

Zooming into intervention structure

Glulam Timber Column

Woodworking - Ancient Building Technology

Program lifted up for climatic reasons