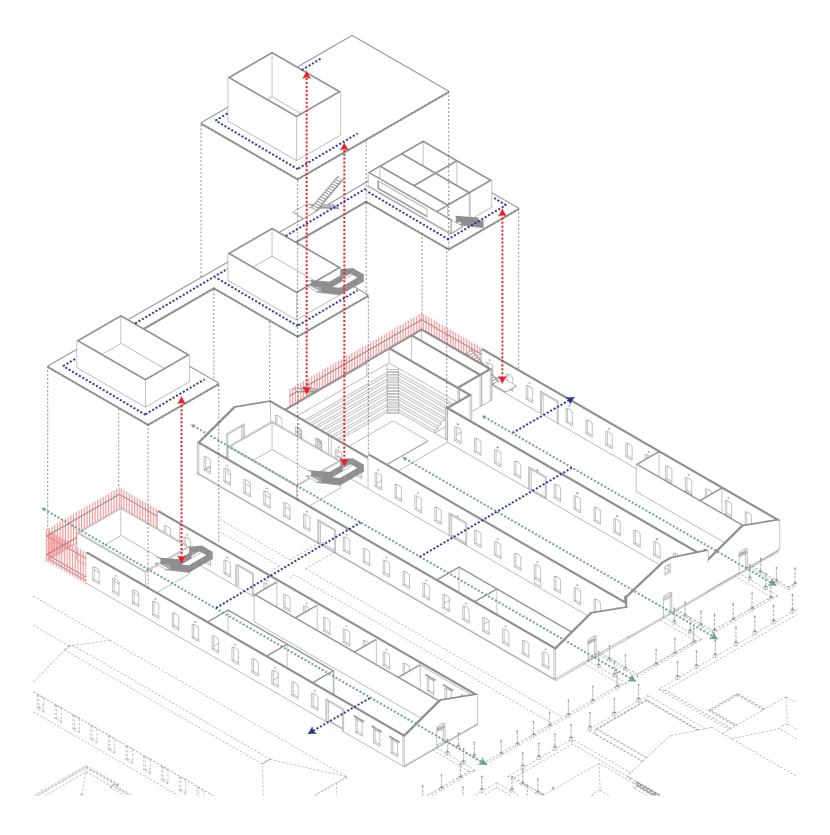

### Main Circulation

- The sides becomes a programmatic circulation, whilst the mid part is revitalizing the sites historic past

## Bridging The Site

- Building are connected through internal circulation
   Trolley track is back
   Connecting the storages from both sides

Preserving The Typology

Program Strategy

Master Plan 1:1000

03. Implementation / Interventions

## Connections