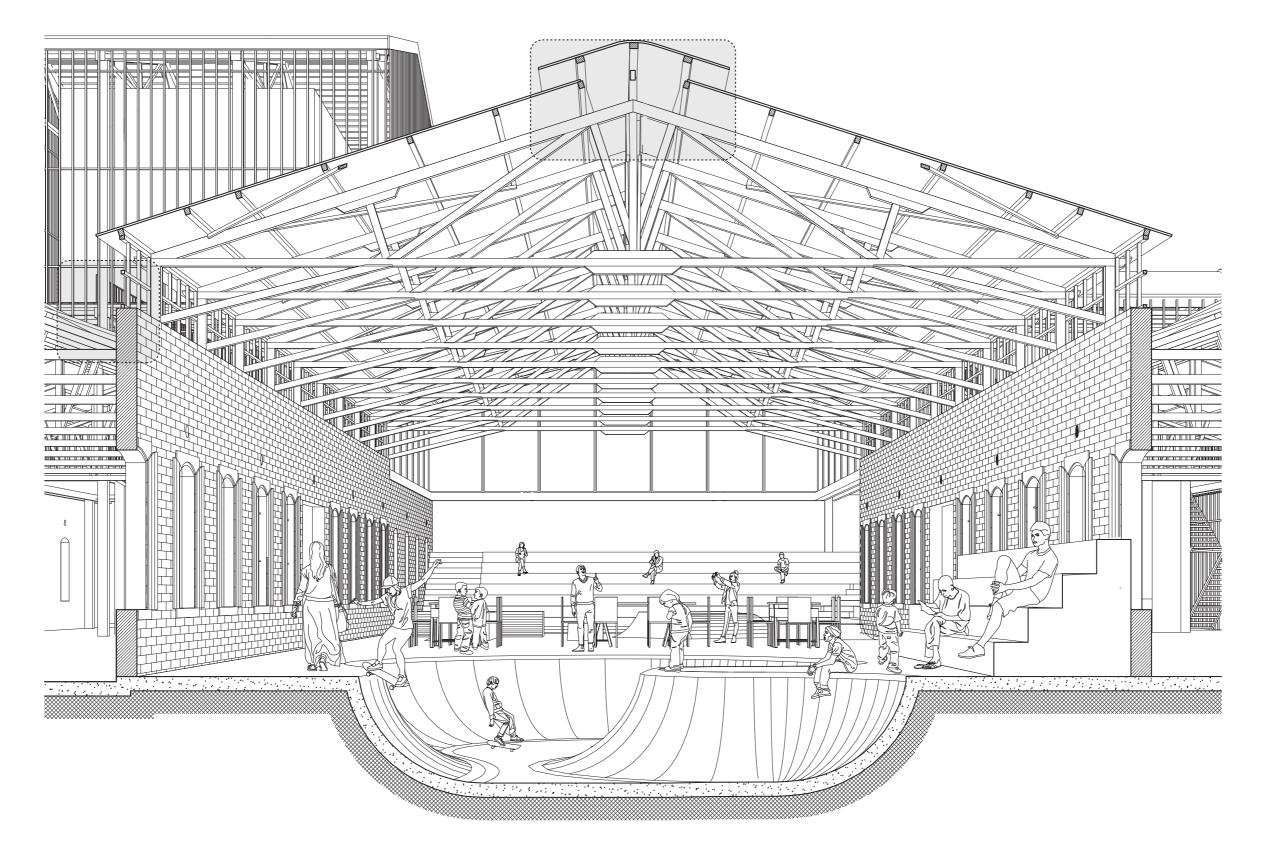

## Skate-bowl / Meeting point / Theater

- Enhancing the timber structure
- Connection to trolley track

Skate-bowl / Meeting point / Theater

- Natural light

Skate-bowl / Meeting point / Theater

- Problems with existing Structure

Detail - Roof

Detail - Gutter

The In-Between zone - Circulation

The In-Between zone - Circulation

The In-Between zone - Circulation

The In-Between zone - Circulation

The In-Between zone - Concept

The In-Between zone - Materiality