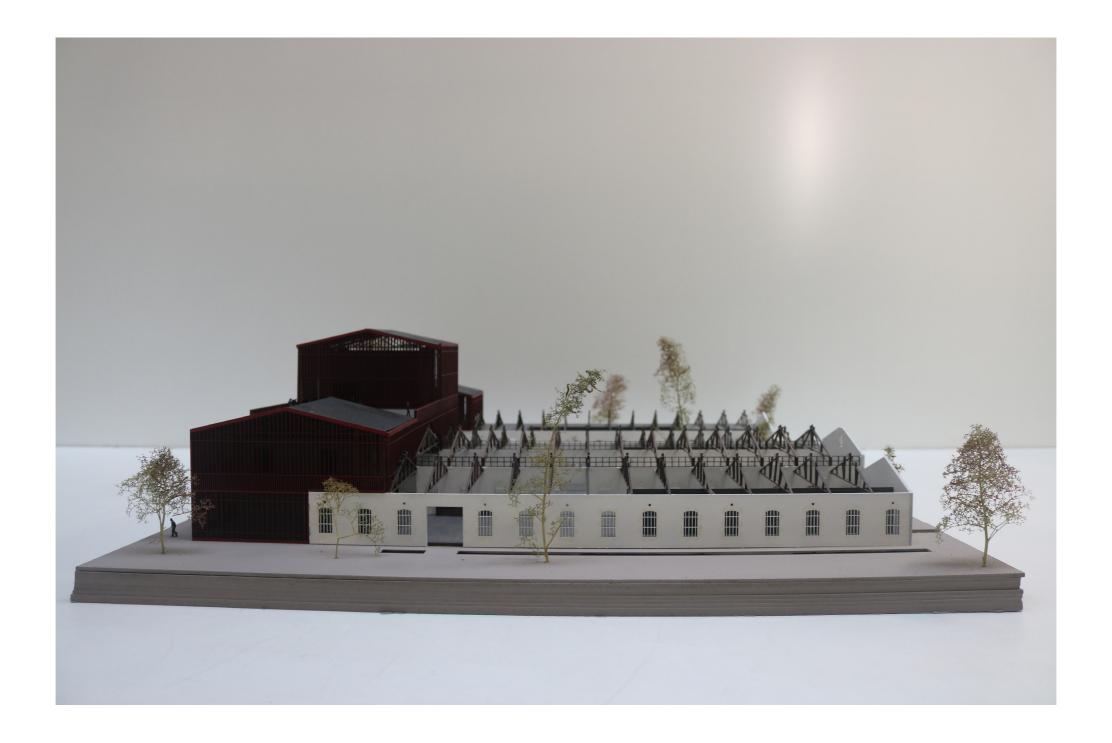

## Bridging The Site

- Building are connected through internal circulation
   Trolley track is back
   Connecting the storages from both sides

Preserving The Typology

Program Strategy

Master Plan 1:1000

03. Implementation / Interventions