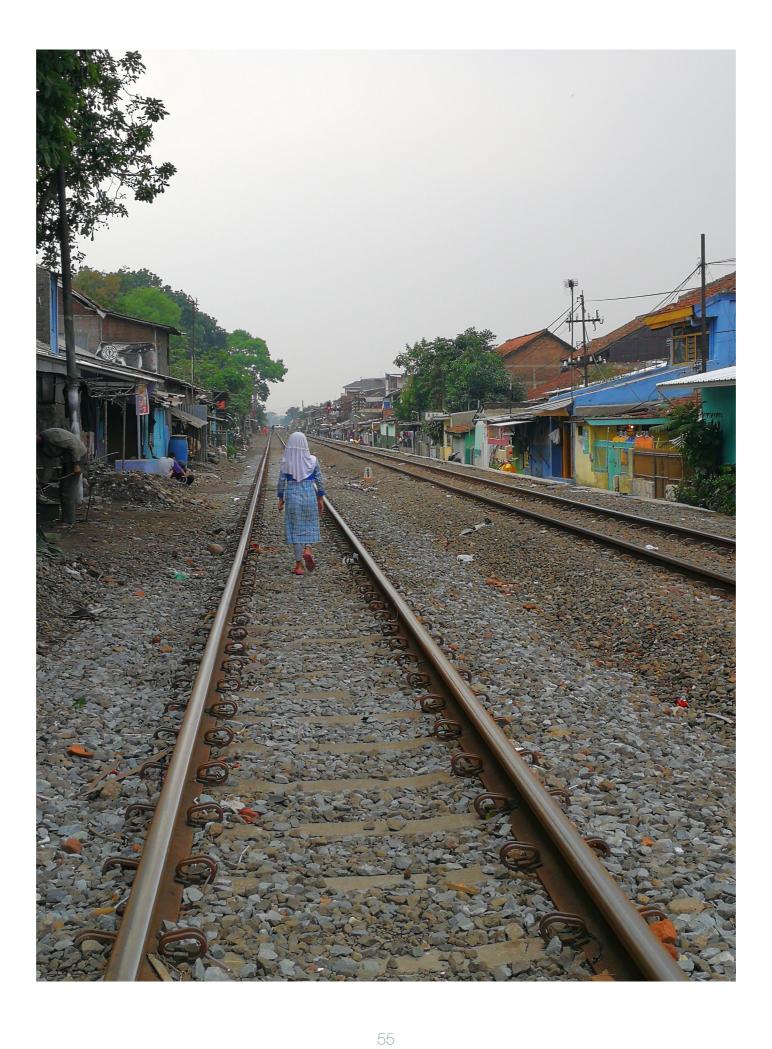

## **Context of The Railway**

- 1. The railway that once was the core of servicing system that was feeding the areas around it, either in terms of the military or industrial sector is now a **physical boundary** between the north and south regions of the city
- 2. The Railway line contributes to a significant extent to the **traffic problems**
- **3.** Social **inequality and segregation** between the formal and informal areas of the city

## **The Problem**

The railway is today acting as a no-go zone throughout the whole middle section of the city.

## Segregation

## **Problem Statement:**

"The current **correlation** of Bandung's urban structure from north to south through the railway track is not done in an **integrated** and approachable way"