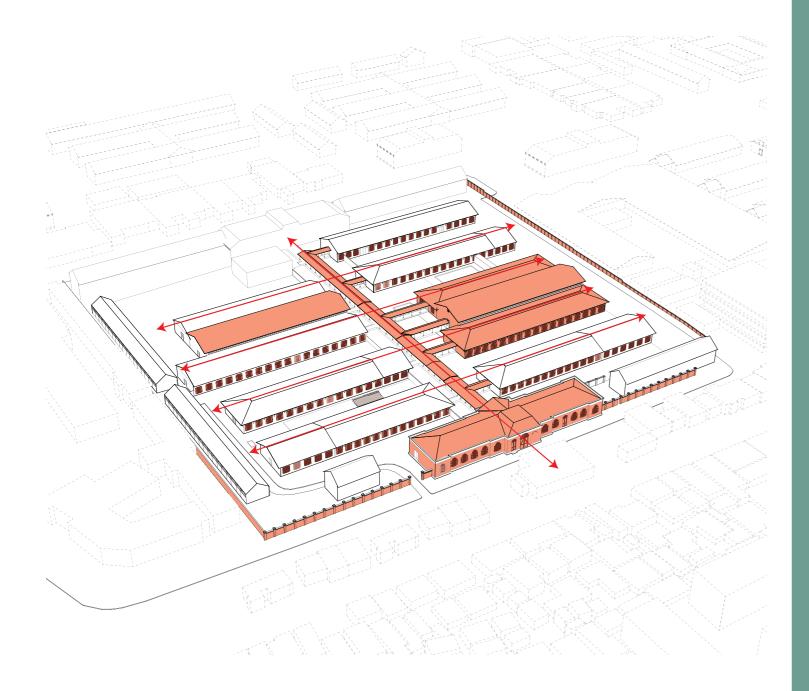

## Bridging The Site

- Building are connected through internal circulation
   Trolley track is back
   Connecting the storages from both sides

Preserving The Typology

Program Strategy

Master Plan 1:1000

03. Implementation / Interventions