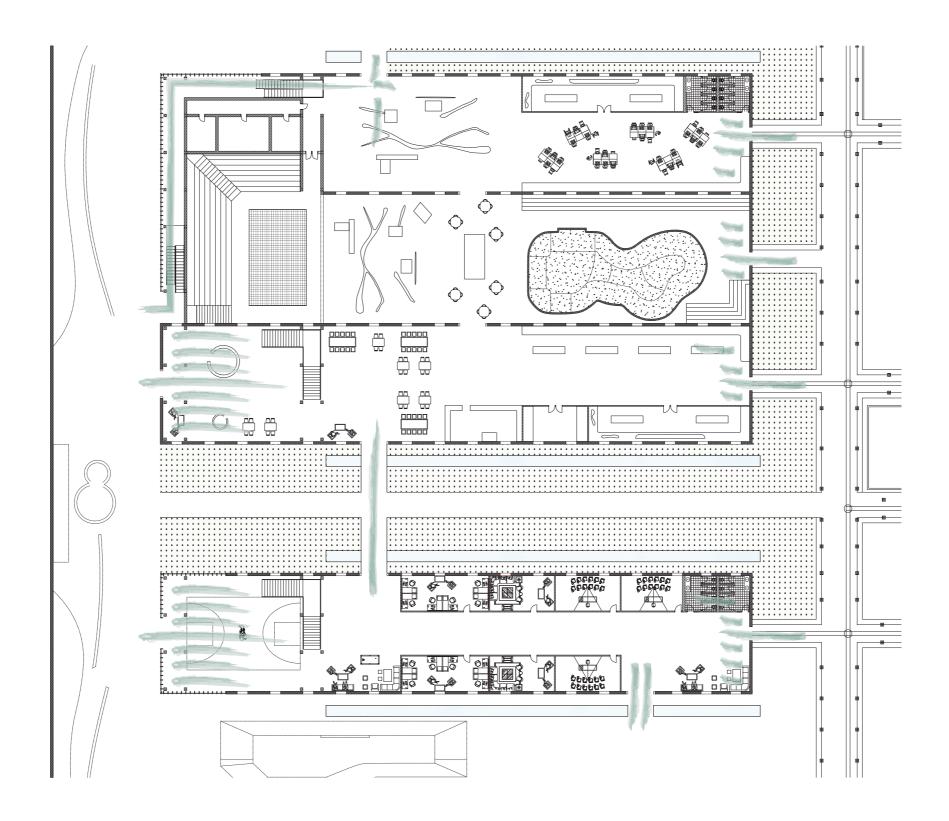

## Bridging The Site

- Building are connected through internal circulation
   Trolley track is back
   Connecting the storages from both sides

Preserving The Typology

Program Strategy

Master Plan 1:1000

03. Implementation / Interventions

### Meeting Points

Meeting Points | Program 1:200