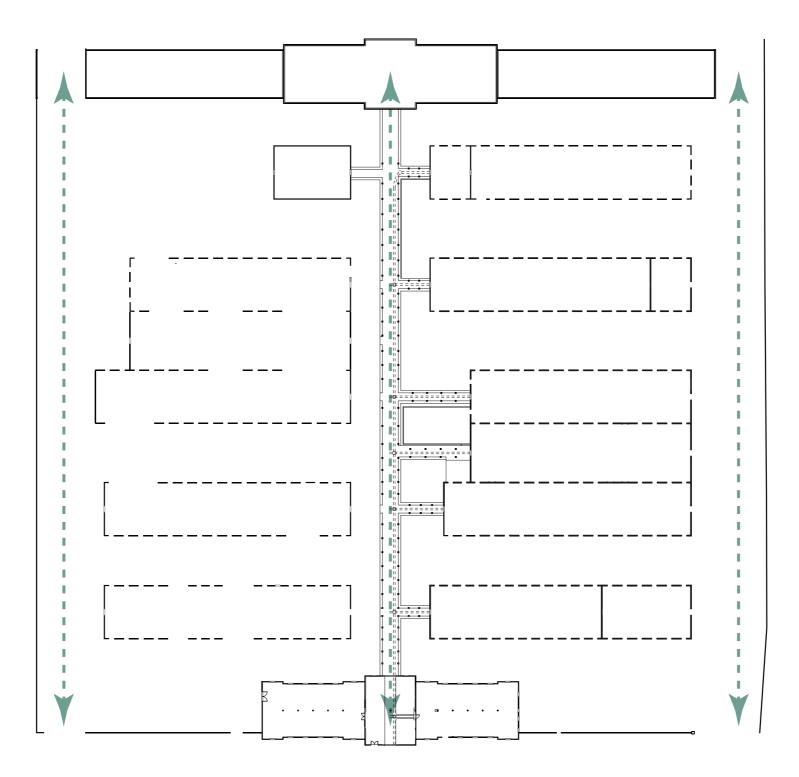

### Main Circulation

- The sides becomes a programmatic circulation, whilst the mid part is revitalizing the sites historic past

## Bridging The Site

- Building are connected through internal circulation
   Trolley track is back
   Connecting the storages from both sides

Preserving The Typology

Program Strategy

Master Plan 1:1000

03. Implementation / Interventions