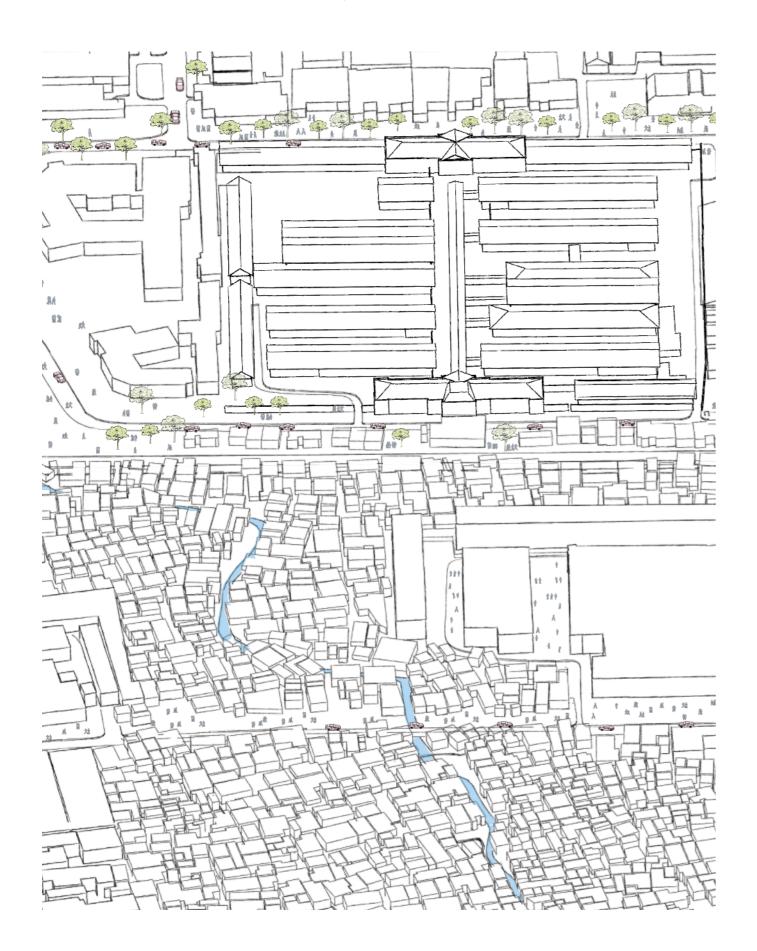

## **Context of The Railway**

- 1. The railway that once was the core of servicing system that was feeding the areas around it, either in terms of the military or industrial sector is now a **physical boundary** between the north and south regions of the city
- 2. The Railway line contributes to a significant extent to the **traffic problems**
- **3.** Social **inequality and segregation** between the formal and informal areas of the city

## **The Problem**

The railway is today acting as a no-go zone throughout the whole middle section of the city.

## **Problem Statement:**

"The current **correlation** of Bandung's urban structure from north to south through the railway track is not done in an **integrated** and approachable way"