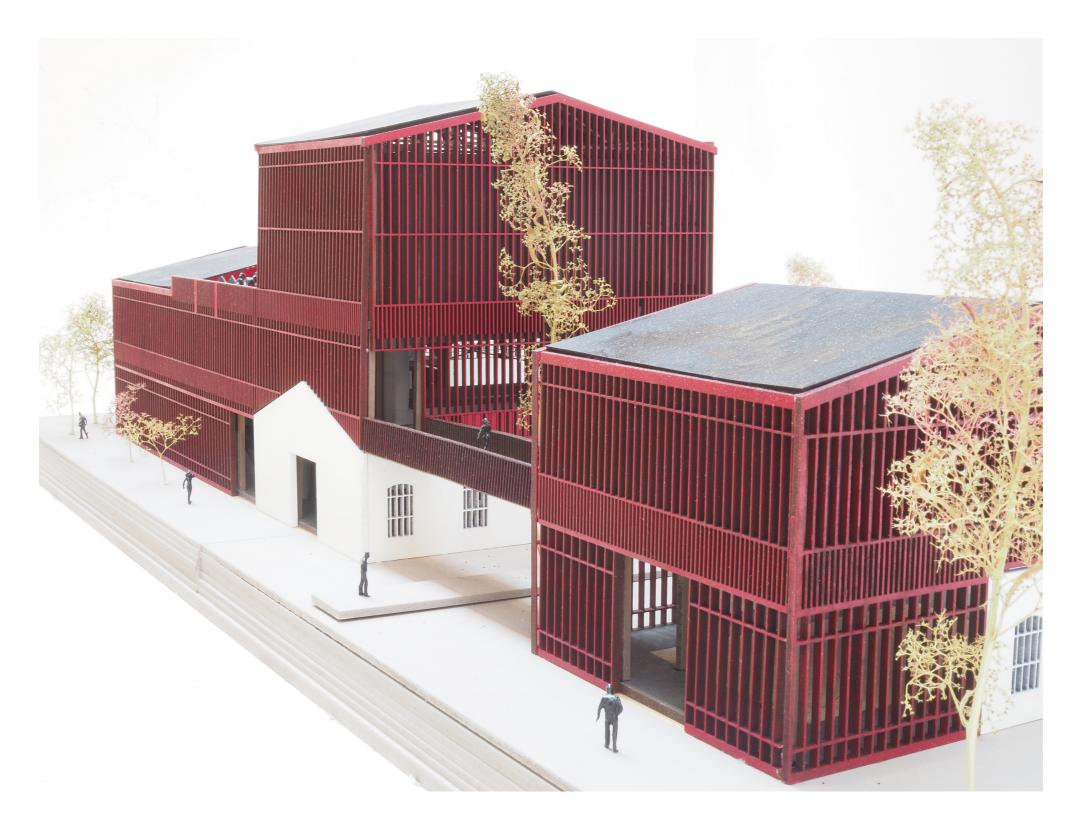

## Bridging The Site

- Building are connected through internal circulation
   Trolley track is back
   Connecting the storages from both sides

Preserving The Typology

Program Strategy

Master Plan 1:1000

03. Implementation / Interventions

## Skate-bowl / Meeting point / Theater

- Enhancing the timber structure
- Connection to trolley track

Skate-bowl / Meeting point / Theater

- Natural light

Skate-bowl / Meeting point / Theater

- Problems with existing Structure