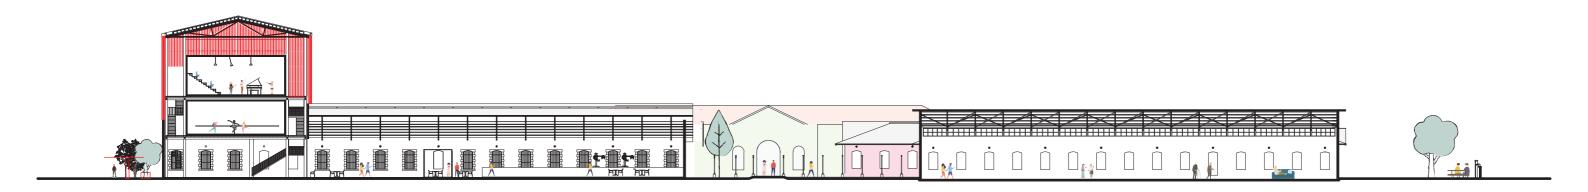

### Main Circulation

- The sides becomes a programmatic circulation, whilst the mid part is revitalizing the sites historic past

## Bridging The Site

- Building are connected through internal circulation
   Trolley track is back
   Connecting the storages from both sides

Preserving The Typology

Program Strategy

Master Plan 1:1000

03. Implementation / Interventions

View | Icon | Materiality

View | Icon | Materiality

View | Icon | Materiality

Entrance

Entrance