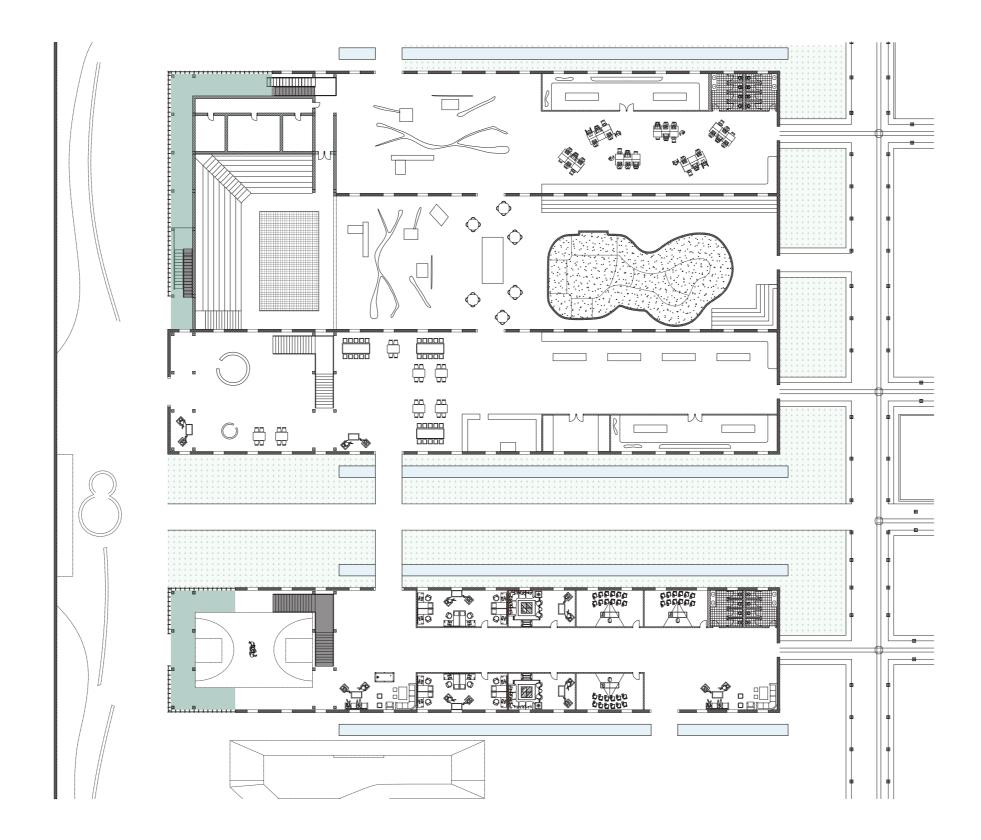

Entrance







#### Entrance



#### 03. Implementation | Entrance





#### Entrance









#### Entrance





Axis | Street formation | Typology





Axis | Street formation | Typology





Axis | Street formation | Typology





Axis | Street formation | Typology







Meeting Points





### Meeting Points





Meeting Points | Program 1:200





# Climate Concept

- Solar panel Cross ventilate



## Climate Concept

- Water storage
- Green area



## Connections







## Skate-bowl / Meeting point / Theater

- Enhancing the timber structure
- Connection to trolley track



Skate-bowl / Meeting point / Theater

- Natural light



Skate-bowl / Meeting point / Theater

- Problems with existing Structure



Detail - Roof



Detail - Gutter



The In-Between zone - Circulation



The In-Between zone - Circulation



The In-Between zone - Circulation



The In-Between zone - Circulation



The In-Between zone - Concept



The In-Between zone - Materiality



The In-Between zone



The In-Between zone



Connection between In-Between and program



Connection between In-Between and program



Connection between In-Between and program



Connection between In-Between and program



Connection between In-Between and program



Zooming into intervention structure



Zooming into intervention structure



Glulam Timber Column



Woodworking - Ancient Building Technology



Program lifted up for climatic reasons



Bamboo Facade & Balustrade



Climate concept



Connection between In-Between and program



Connection between In-Between and Facade

01: Steel Holder

09: