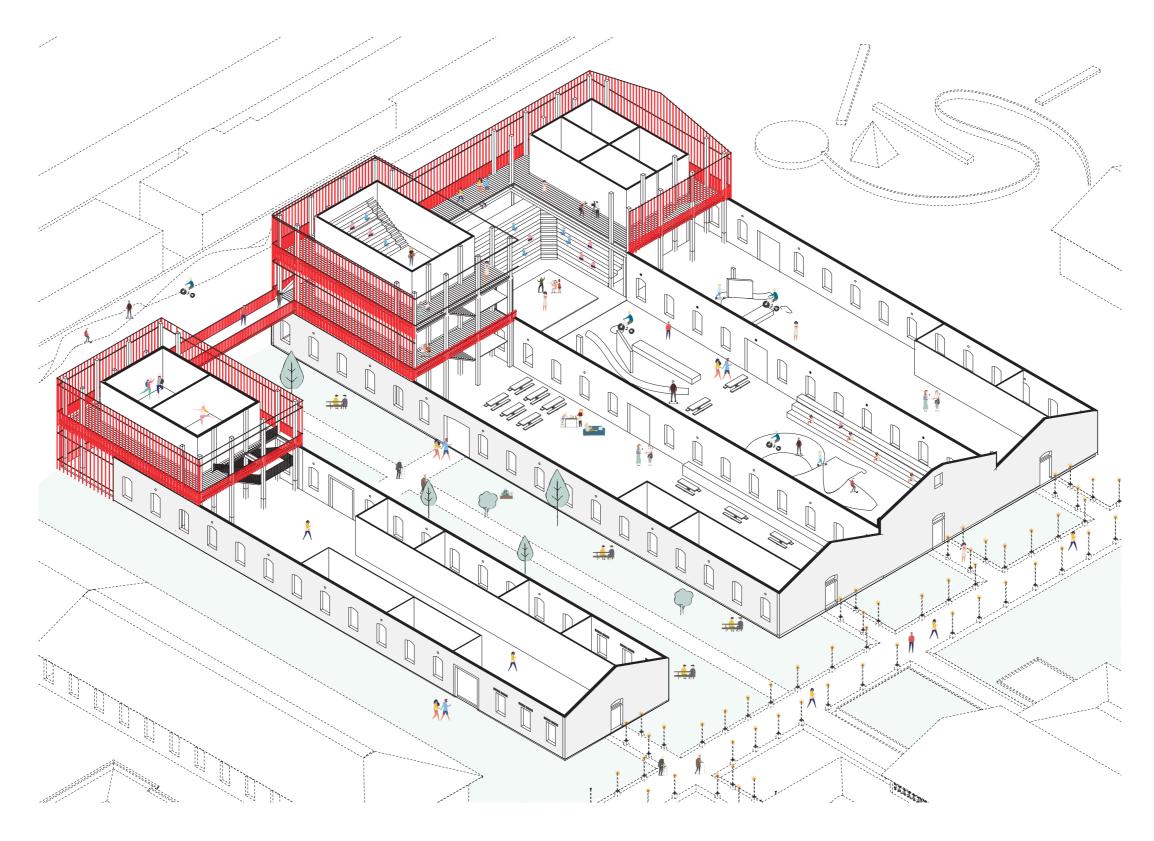

## Bridging The Site

- Building are connected through internal circulation
   Trolley track is back
   Connecting the storages from both sides

Preserving The Typology

Program Strategy

Master Plan 1:1000

03. Implementation / Interventions

## Skate-bowl / Meeting point / Theater

- Enhancing the timber structure
- Connection to trolley track

Skate-bowl / Meeting point / Theater

- Natural light

Skate-bowl / Meeting point / Theater

- Problems with existing Structure

Detail - Roof

Detail - Gutter

The In-Between zone - Circulation

The In-Between zone - Circulation

The In-Between zone - Circulation

The In-Between zone - Circulation

The In-Between zone - Concept

The In-Between zone - Materiality

The In-Between zone

The In-Between zone

Connection between In-Between and program

Connection between In-Between and program

Connection between In-Between and program

Connection between In-Between and program

Connection between In-Between and program

Zooming into intervention structure

Zooming into intervention structure

Glulam Timber Column

Woodworking - Ancient Building Technology

Program lifted up for climatic reasons