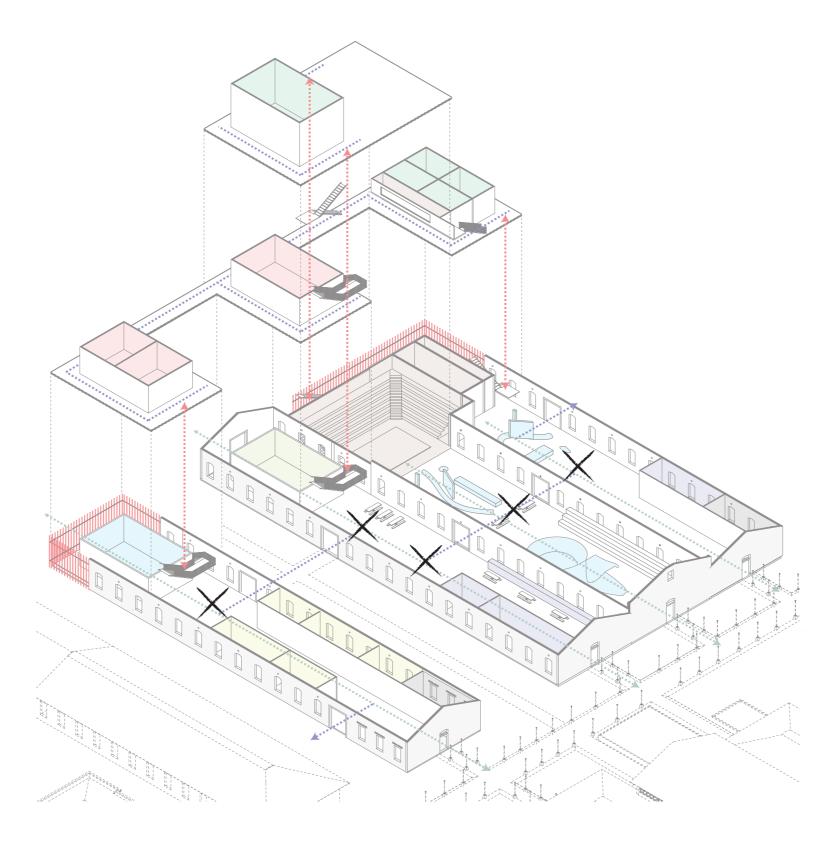

### Main Circulation

- The sides becomes a programmatic circulation, whilst the mid part is revitalizing the sites historic past

## Bridging The Site

- Building are connected through internal circulation
   Trolley track is back
   Connecting the storages from both sides

Preserving The Typology

Program Strategy

Master Plan 1:1000

03. Implementation / Interventions