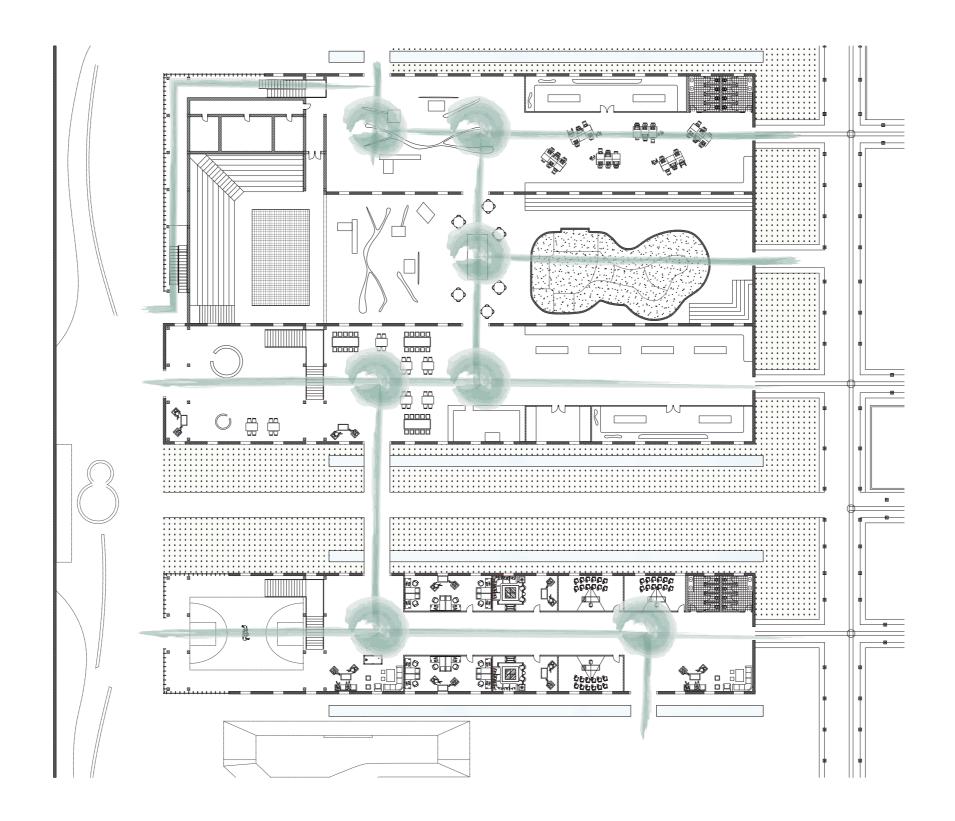

n



### Main Circulation

- The sides becomes a programmatic circulation, whilst the mid part is revitalizing the sites historic past



## Bridging The Site

- Building are connected through internal circulation
   Trolley track is back
   Connecting the storages from both sides



Preserving The Typology



Program Strategy



Master Plan 1:1000

03. Implementation / Interventions



View | Icon | Materiality









View | Icon | Materiality





View | Icon | Materiality









Entrance





Entrance







#### Entrance



#### 03. Implementation | Entrance





#### Entrance









#### Entrance





Axis | Street formation | Typology





Axis | Street formation | Typology





Axis | Street formation | Typology





Axis | Street formation | Typology







Meeting Points





### Meeting Points





Meeting Points | Program 1:200





# Climate Concept

- Solar panel Cross ventilate



## Climate Concept

- Water storage
- Green area



## Connections







## Skate-bowl / Meeting point / Theater

- Enhancing the timber structure
- Connection to trolley track



Skate-bowl / Meeting point / Theater

- Natural light



Skate-bowl / Meeting point / Theater

- Problems with existing Structure



Detail - Roof



Detail - Gutter



The In-Between zone - Circulation



The In-Between zone - Circulation



The In-Between zone - Circulation



The In-Between zone - Circulation



The In-Between zone - Concept



The In-Between zone - Materiality



The In-Between zone



The In-Between zone



Connection between In-Between and program



Connection between In-Betwe