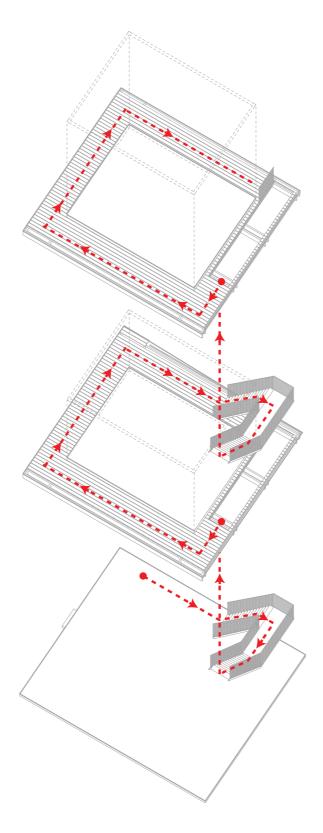

### Main Circulation

- The sides becomes a programmatic circulation, whilst the mid part is revitalizing the sites historic past

Detail - Roof

Detail - Gutter

The In-Between zone - Circulation

The In-Between zone - Circulation

The In-Between zone - Circulation

The In-Between zone - Circulation

The In-Between zone - Concept

The In-Between zone - Materiality

The In-Between zone

The In-Between zone

Connection between In-Between and program

Connection between In-Between and program

Connection between In-Between and program

Connection between In-Between and program