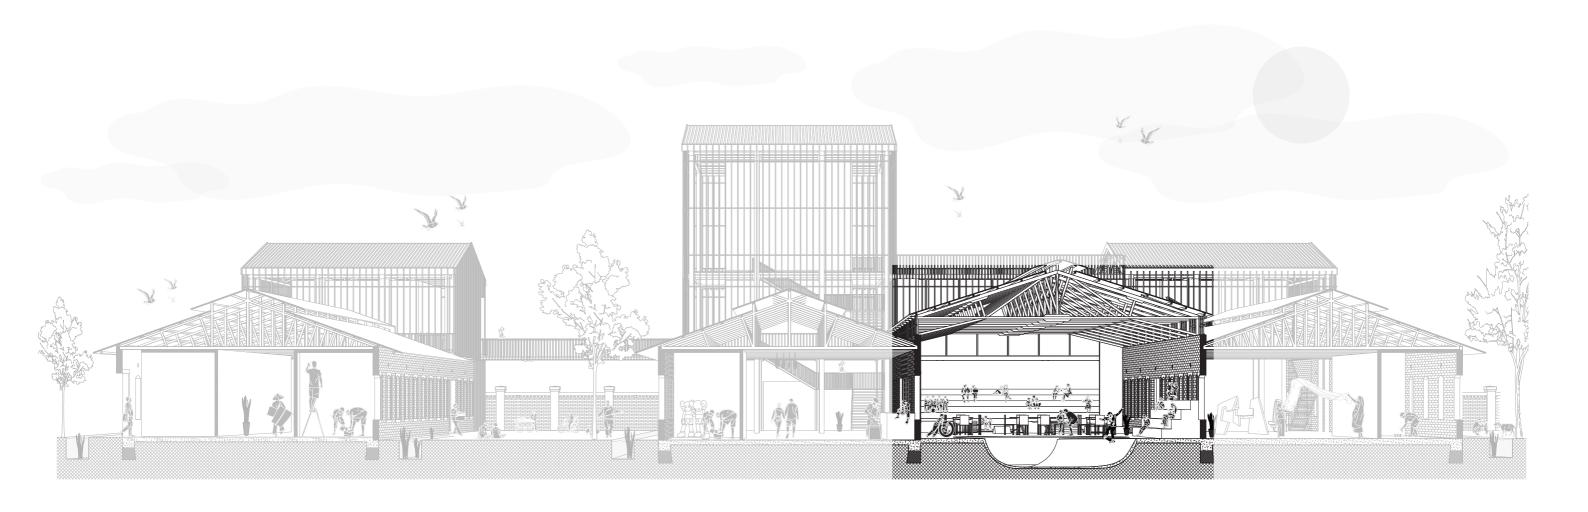

## Skate-bowl / Meeting point / Theater

- Enhancing the timber structure
- Connection to trolley track

Skate-bowl / Meeting point / Theater

- Natural light

Skate-bowl / Meeting point / Theater

- Problems with existing Structure

Detail - Roof

Detail - Gutter

The In-Between zone - Circulation

The In-Between zone - Circulation

The In-Between zone - Circulation

The In-Between zone - Circulation

The In-Between zone - Concept

The In-Between zone - Materiality