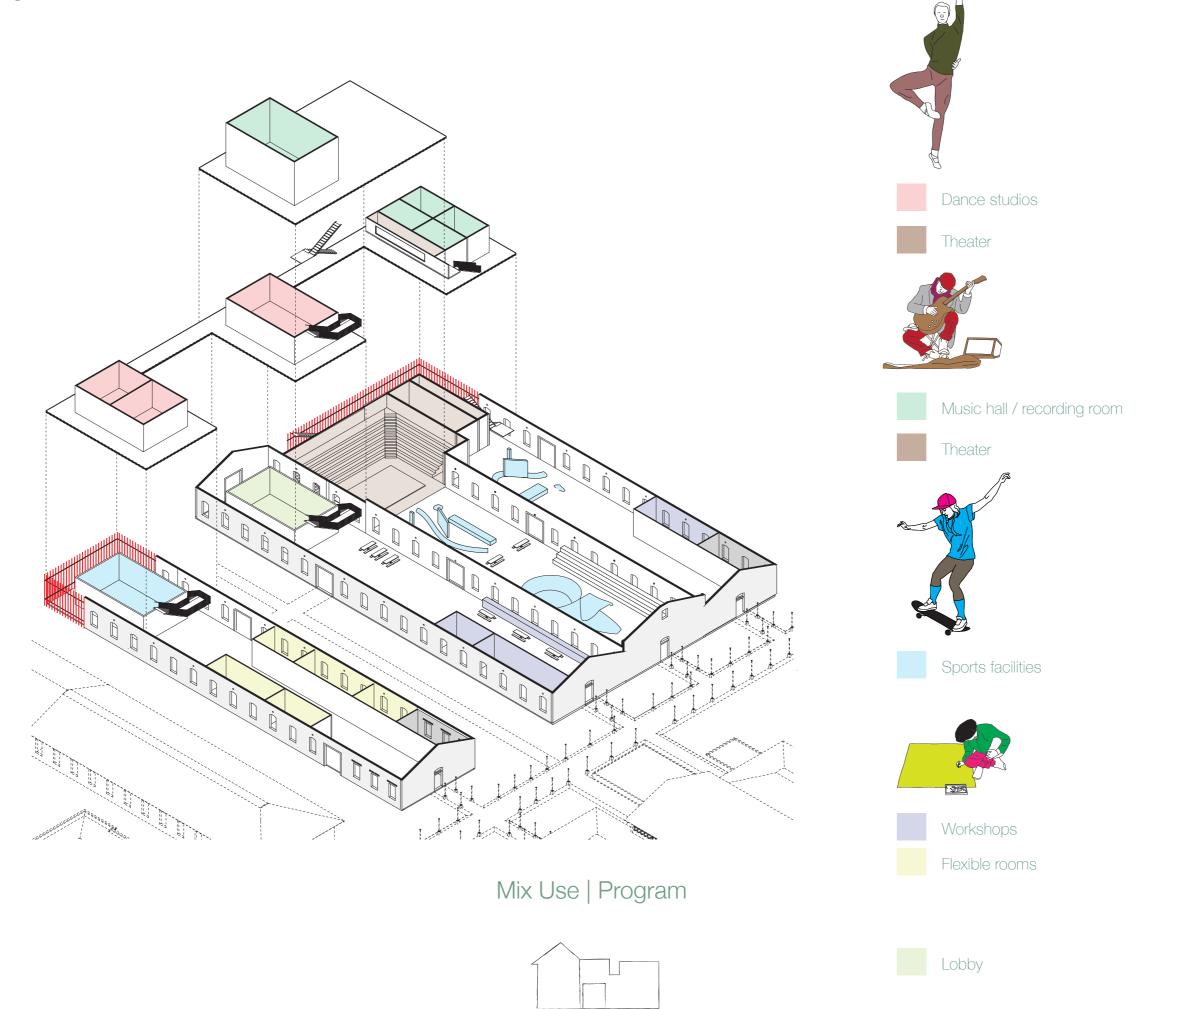

#### 02. CV | Program | Urban Strategy

- Process work

## Research by design

- Process work

Nurture

- Position decision

Centralize

Natural

### Research by design

- Positioning the program

Existing Site