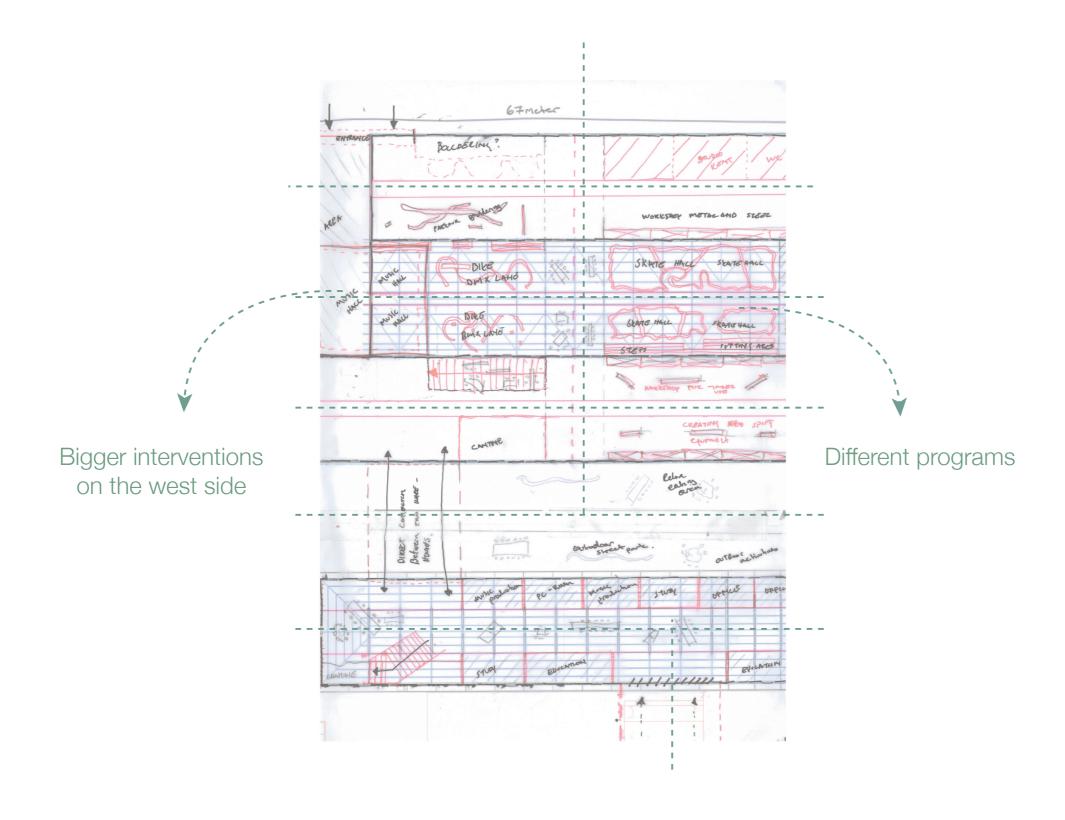

#### 02. CV | Program | Urban Strategy

- Process work

## Research by design

- Process work

Nurture

- Position decision

Centralize

Natural

### Research by design

- Positioning the program

Existing Site