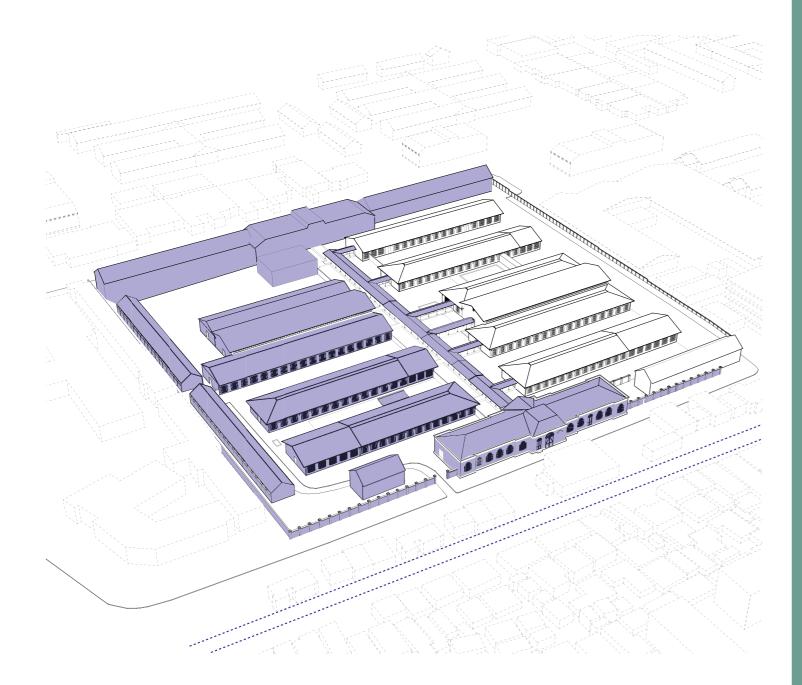

## Bridging The Site

- Building are connected through internal circulation
   Trolley track is back
   Connecting the storages from both sides

Preserving The Typology

Program Strategy

Master Plan 1:1000

03. Implementation / Interventions