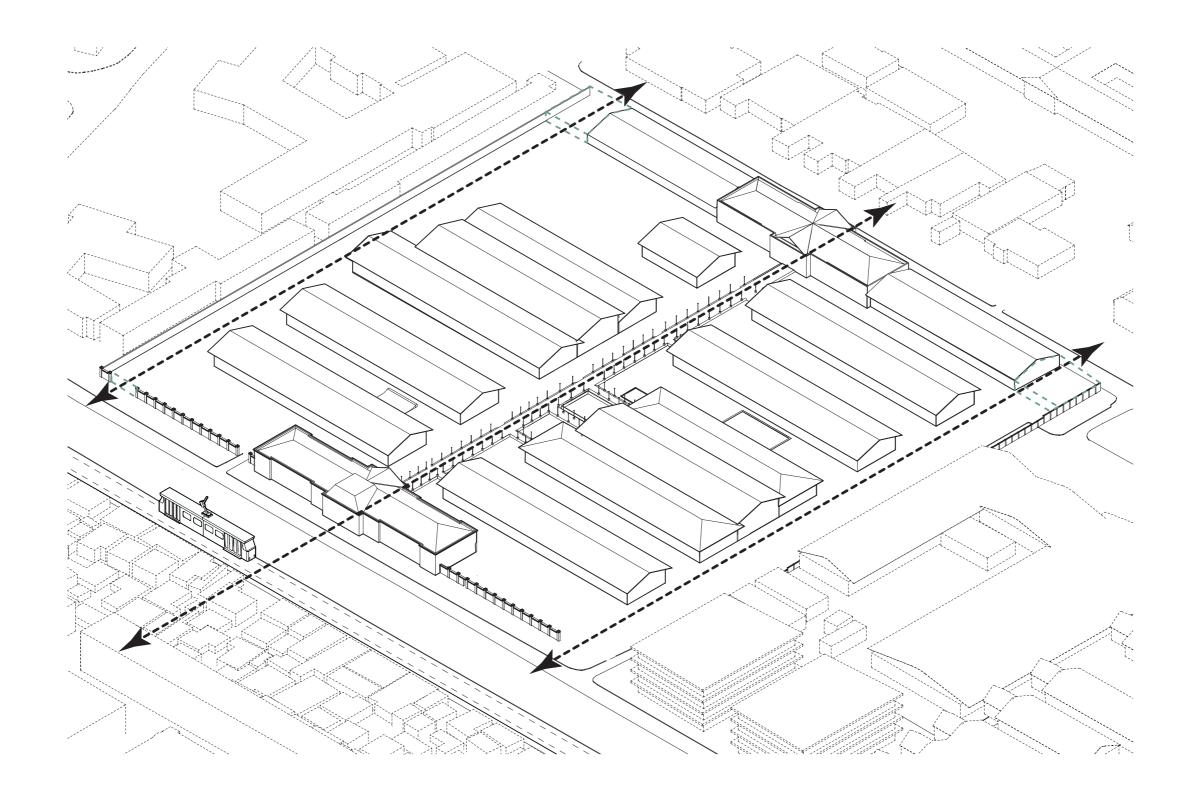

### Main Circulation

- The sides becomes a programmatic circulation, whilst the mid part is revitalizing the sites historic past

## Bridging The Site

- Building are connected through internal circulation
   Trolley track is back
   Connecting the storages from both sides

Preserving The Typology

Program Strategy

Master Plan 1:1000

03. Implementation / Interventions

## Connections