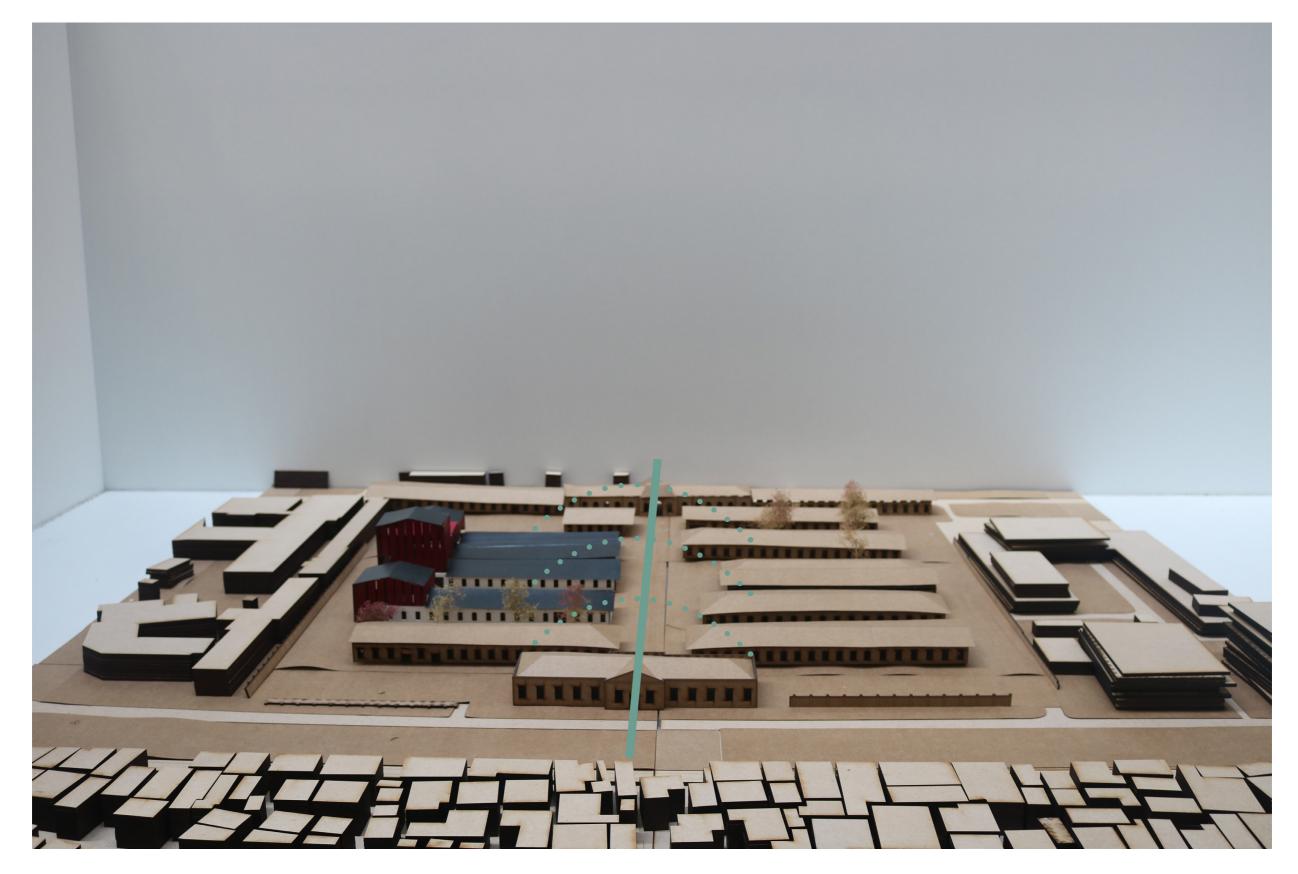

### Main Circulation

- The sides becomes a programmatic circulation, whilst the mid part is revitalizing the sites historic past

## Bridging The Site

- Building are connected through internal circulation
   Trolley track is back
   Connecting the storages from both sides

Preserving The Typology

Program Strategy

Master Plan 1:1000

03. Implementation / Interventions