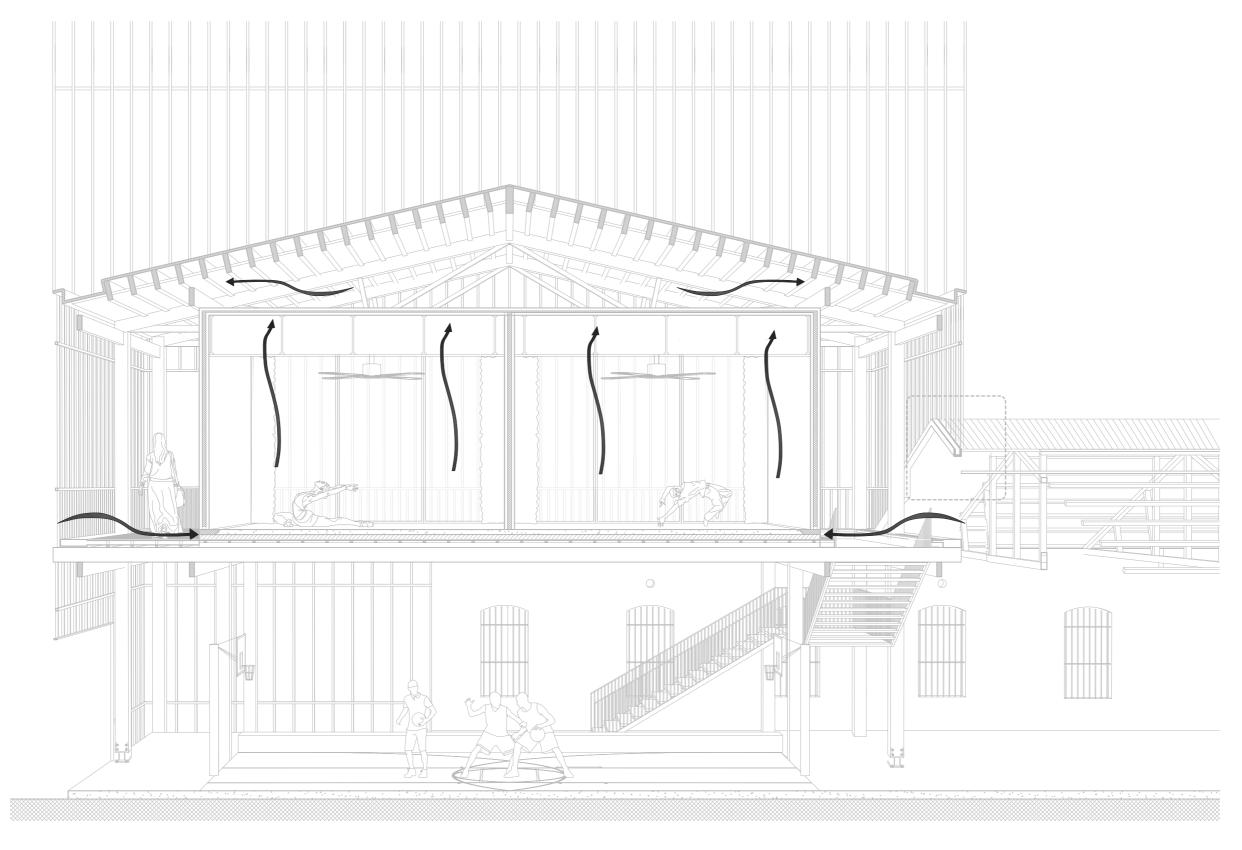

# Climate Concept

- Solar panel Cross ventilate

## Climate Concept

- Water storage
- Green area