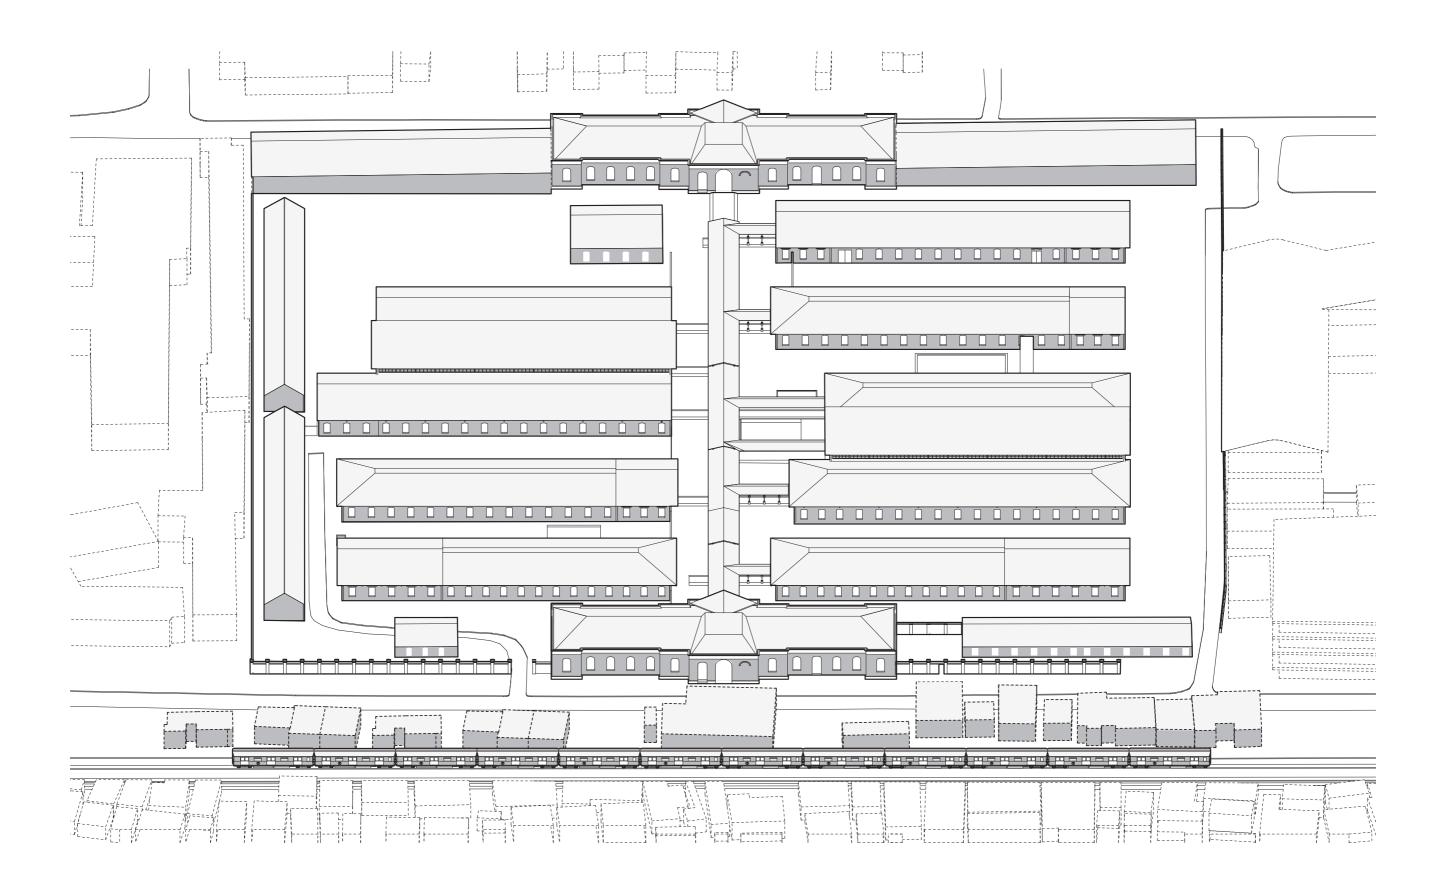

## Bridging The Site

- Building are connected through internal circulation
   Trolley track is back
   Connecting the storages from both sides

Preserving The Typology

Program Strategy

Master Plan 1:1000

03. Implementation / Interventions

## **Context of The Railway**

- 1. The railway that once was the core of servicing system that was feeding the areas around it, either in terms of the military or industrial sector is now a **physical boundary** between the north and south regions of the city
- 2. The Railway line contributes to a significant extent to the **traffic problems**
- **3.** Social **inequality and segregation** between the formal and informal areas of the city

## **The Problem**

The railway is today acting as a no-go zone throughout the whole middle section of the city.