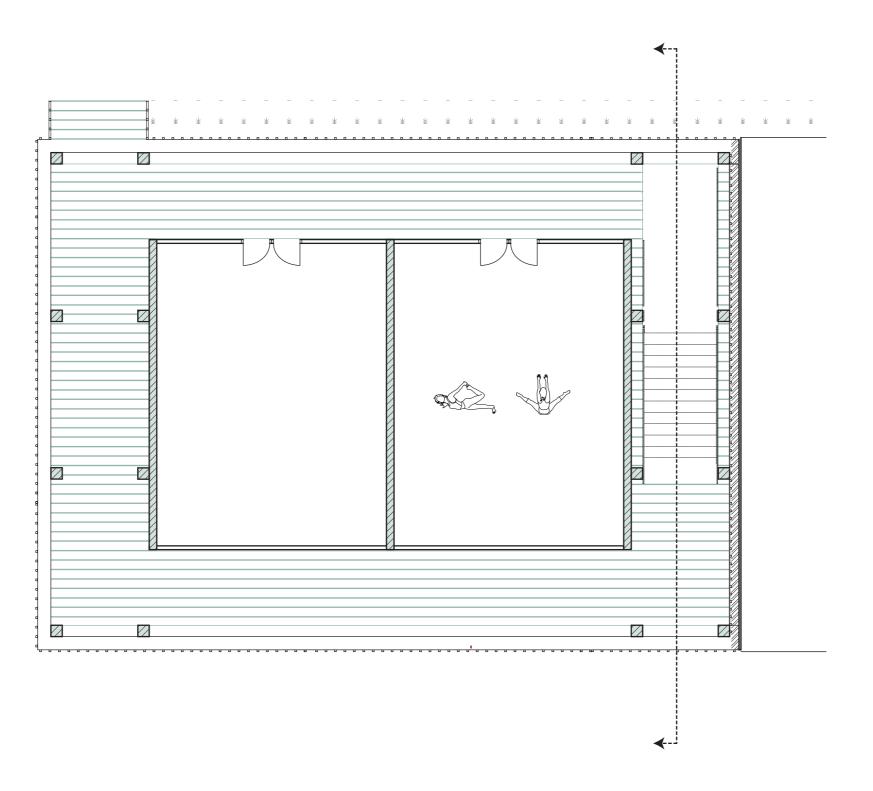

## Skate-bowl / Meeting point / Theater

- Enhancing the timber structure
- Connection to trolley track

Skate-bowl / Meeting point / Theater

- Natural light

Skate-bowl / Meeting point / Theater

- Problems with existing Structure

Detail - Roof

Detail - Gutter

The In-Between zone - Circulation

The In-Between zone - Circulation

The In-Between zone - Circulation

The In-Between zone - Circulation

The In-Between zone - Concept

The In-Between zone - Materiality