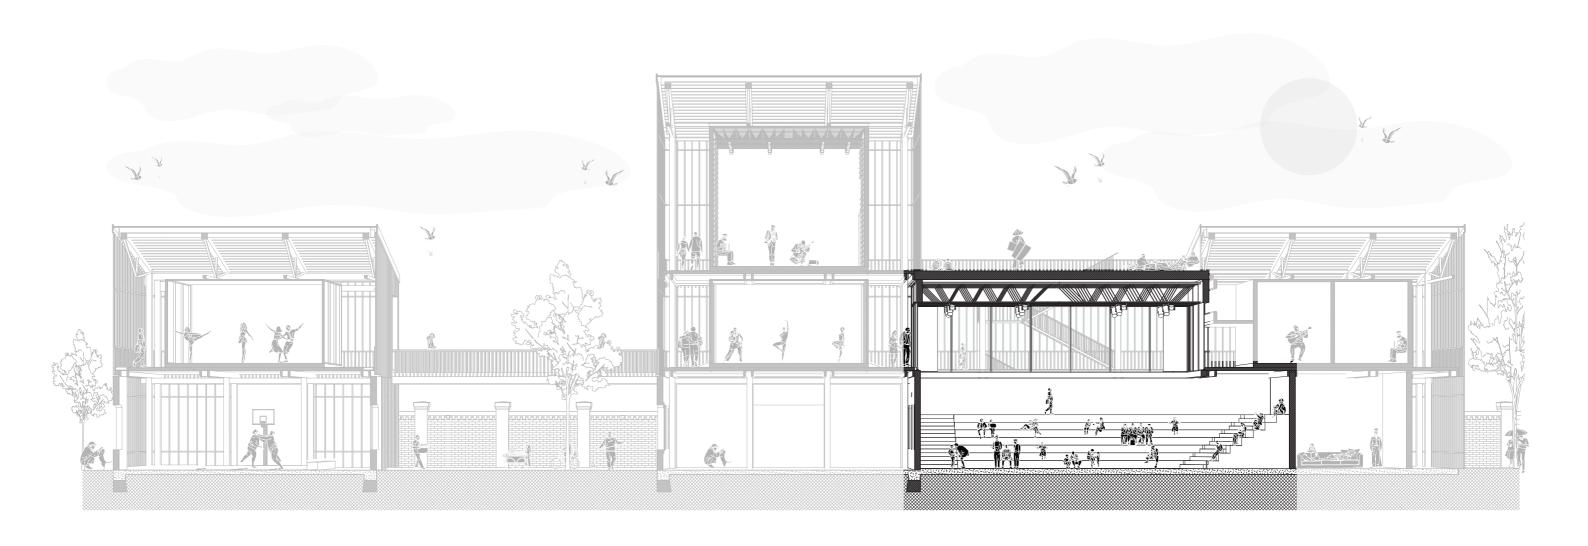

## Skate-bowl / Meeting point / Theater

- Enhancing the timber structure
- Connection to trolley track

Skate-bowl / Meeting point / Theater

- Natural light

Skate-bowl / Meeting point / Theater

- Problems with existing Structure

Detail - Roof

Detail - Gutter

The In-Between zone - Circulation

The In-Between zone - Circulation

The In-Between zone - Circulation

The In-Between zone - Circulation

The In-Between zone - Concept

The In-Between zone - Materiality

The In-Between zone

The In-Between zone

Connection between In-Between and program

Connection between In-Between and program

Connection between In-Between and program

Connection between In-Between and program