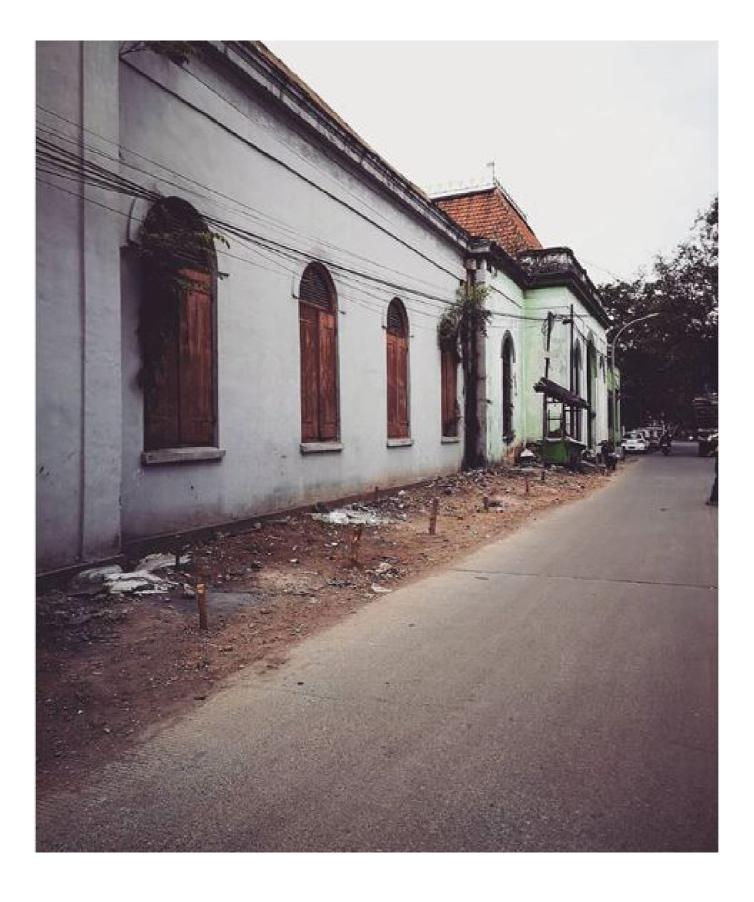

## **Context of The Railway**

- 1. The railway that once was the core of servicing system that was feeding the areas around it, either in terms of the military or industrial sector is now a **physical boundary** between the north and south regions of the city
- 2. The Railway line contributes to a significant extent to the **traffic problems**
- **3.** Social **inequality and segregation** between the formal and informal areas of the city

## **The Problem**

The railway is today acting as a no-go zone throughout the whole middle section of the city.

## Segregation