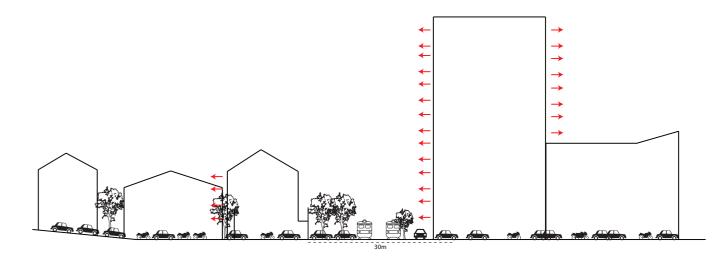

# Climate Concept

- Solar panel Cross ventilate

## Climate Concept

- Water storage
- Green area