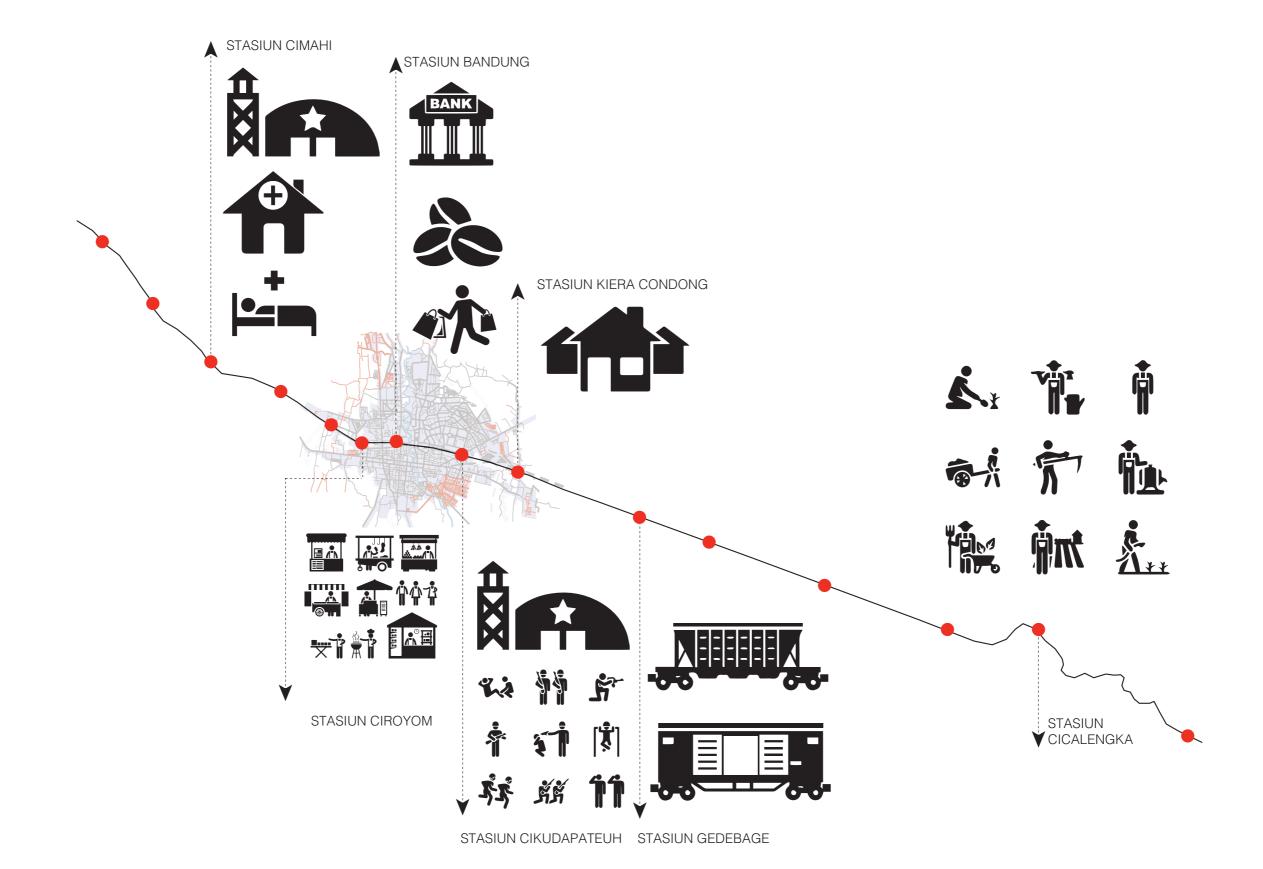

## **Context of The Railway**

- 1. The railway that once was the core of servicing system that was feeding the areas around it, either in terms of the military or industrial sector is now a **physical boundary** between the north and south regions of the city
- 2. The Railway line contributes to a significant extent to the **traffic problems**
- **3.** Social **inequality and segregation** between the formal and informal areas of the city

## **The Problem**

The railway is today acting as a no-go zone throughout the whole middle section of the city.

## **Problem Statement:**

"The current **correlation** of Bandung's urban structure from north to south through the railway track is not done in an **integrated** and approachable way"