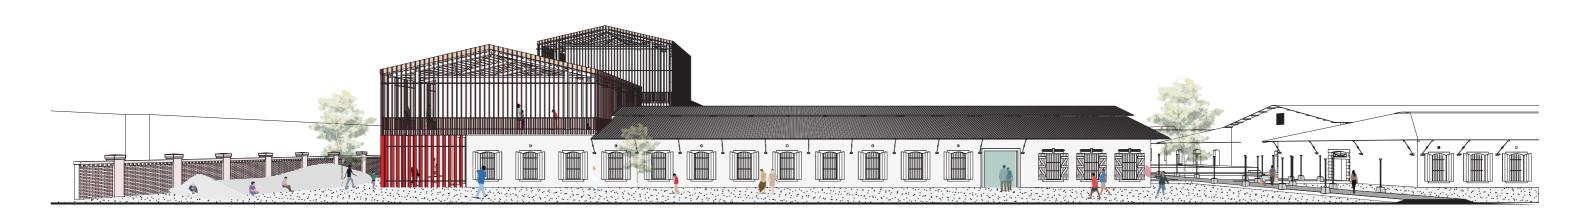

## Bridging The Site

- Building are connected through internal circulation
   Trolley track is back
   Connecting the storages from both sides

Preserving The Typology

Program Strategy

Master Plan 1:1000

03. Implementation / Interventions

## Connections