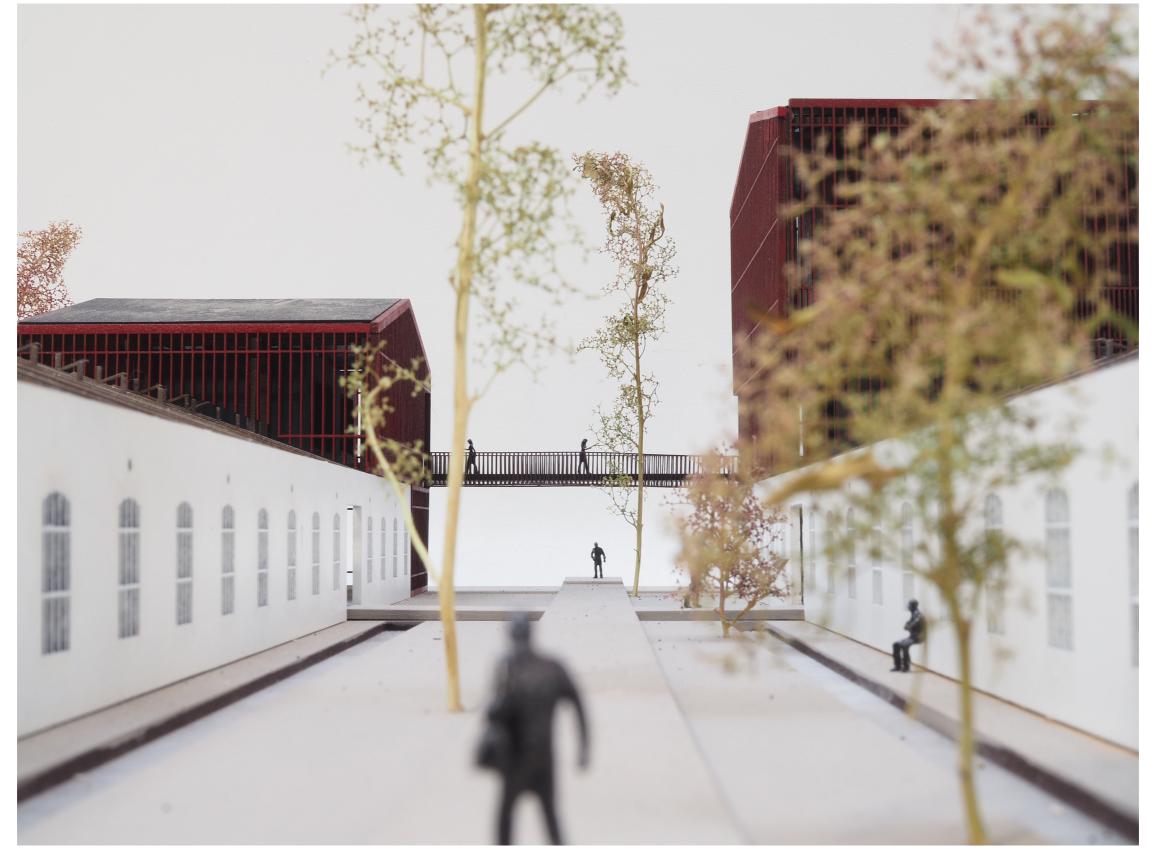

## Bridging The Site

- Building are connected through internal circulation
   Trolley track is back
   Connecting the storages from both sides

Preserving The Typology

Program Strategy

Master Plan 1:1000

03. Implementation / Interventions

### Meeting Points

Meeting Points | Program 1:200

## Skate-bowl / Meeting point / Theater

- Enhancing the timber structure
- Connection to trolley track

Skate-bowl / Meeting point / Theater

- Natural light

Skate-bowl / Meeting point / Theater

- Problems with existing Structure