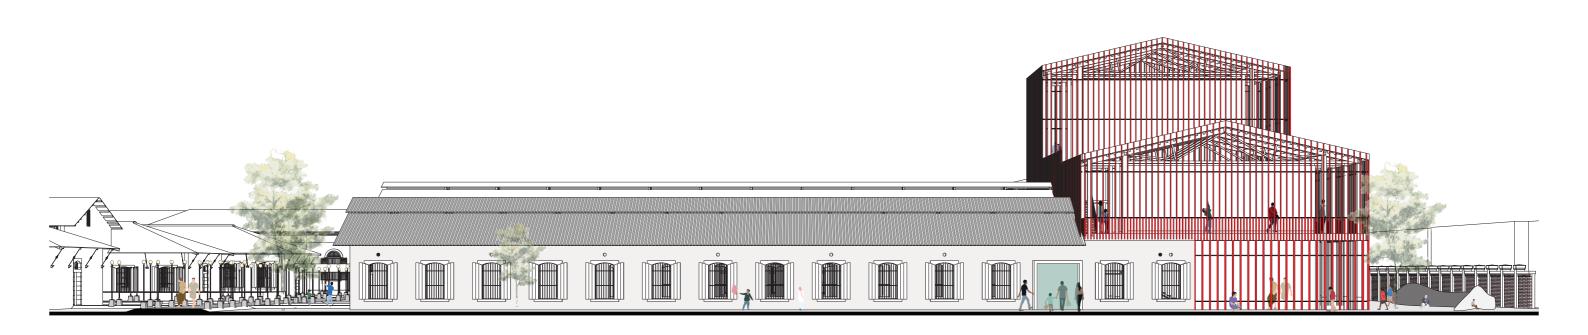

## Bridging The Site

- Building are connected through internal circulation
   Trolley track is back
   Connecting the storages from both sides

Preserving The Typology

Program Strategy

Master Plan 1:1000

03. Implementation / Interventions

View | Icon | Materiality

View | Icon | Materiality

View | Icon | Materiality

Entrance

Entrance

#### Entrance

#### 03. Implementation | Entrance

#### Entrance

Axis | Street formation | Typology

Axis | Street formation | Typology

Axis | Street formation | Typology

Axis | Street formation | Typology

Meeting Points