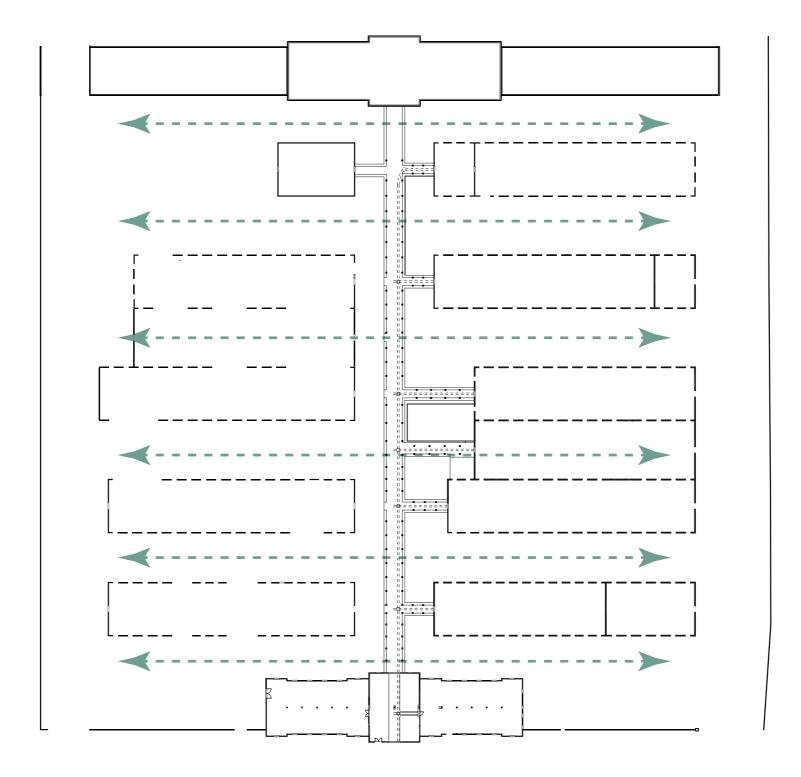

### Main Circulation

- The sides becomes a programmatic circulation, whilst the mid part is revitalizing the sites historic past

## Bridging The Site

- Building are connected through internal circulation
   Trolley track is back
   Connecting the storages from both sides

Preserving The Typology

Program Strategy

Master Plan 1:1000

03. Implementation / Interventions