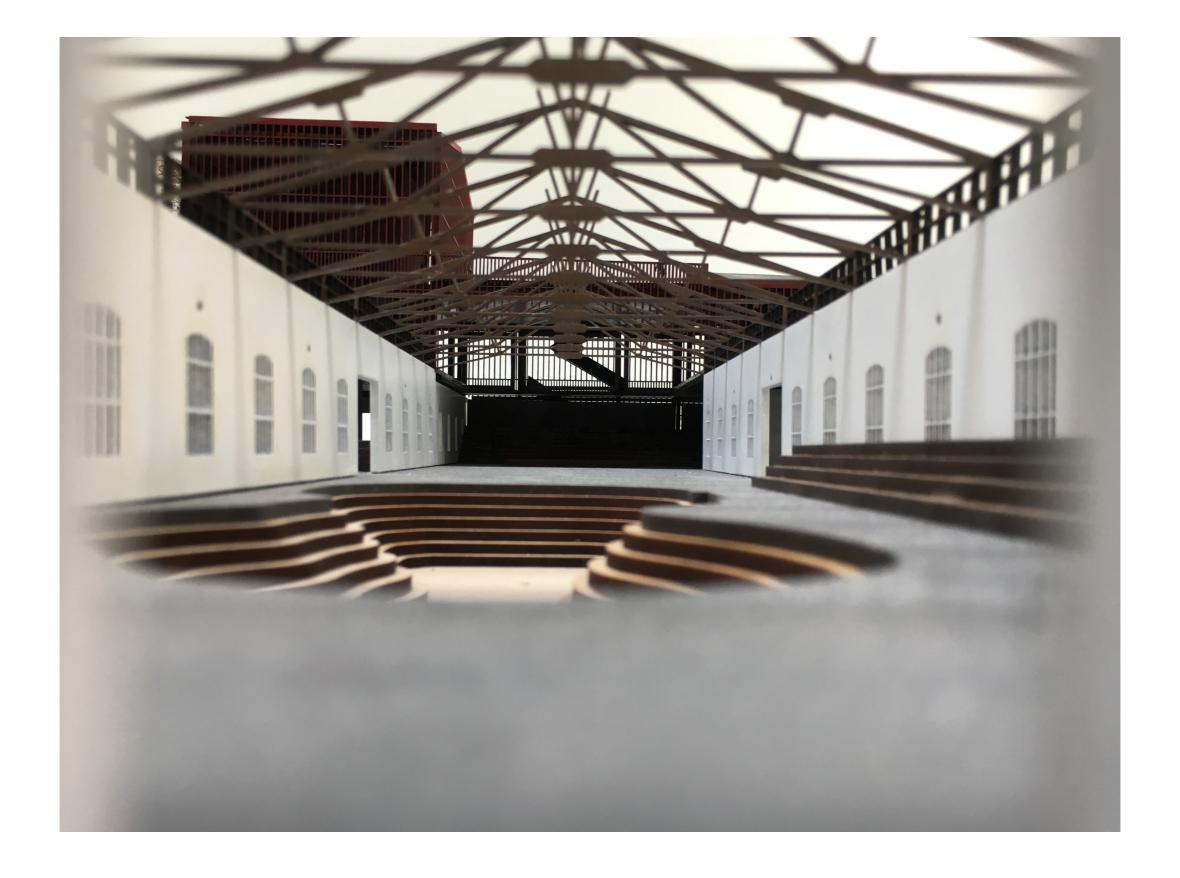

## Skate-bowl / Meeting point / Theater

- Enhancing the timber structure
- Connection to trolley track

Skate-bowl / Meeting point / Theater

- Natural light

Skate-bowl / Meeting point / Theater

- Problems with existing Structure

Theater - Industrial look - Trolley Track

Theater - Industrial look - Trolley Track

Theater - Industrial look - Trolley Track

Theater - Industrial look - Trolley Track

Detail - Dealing with acoustics

Vertical / horizontal connection