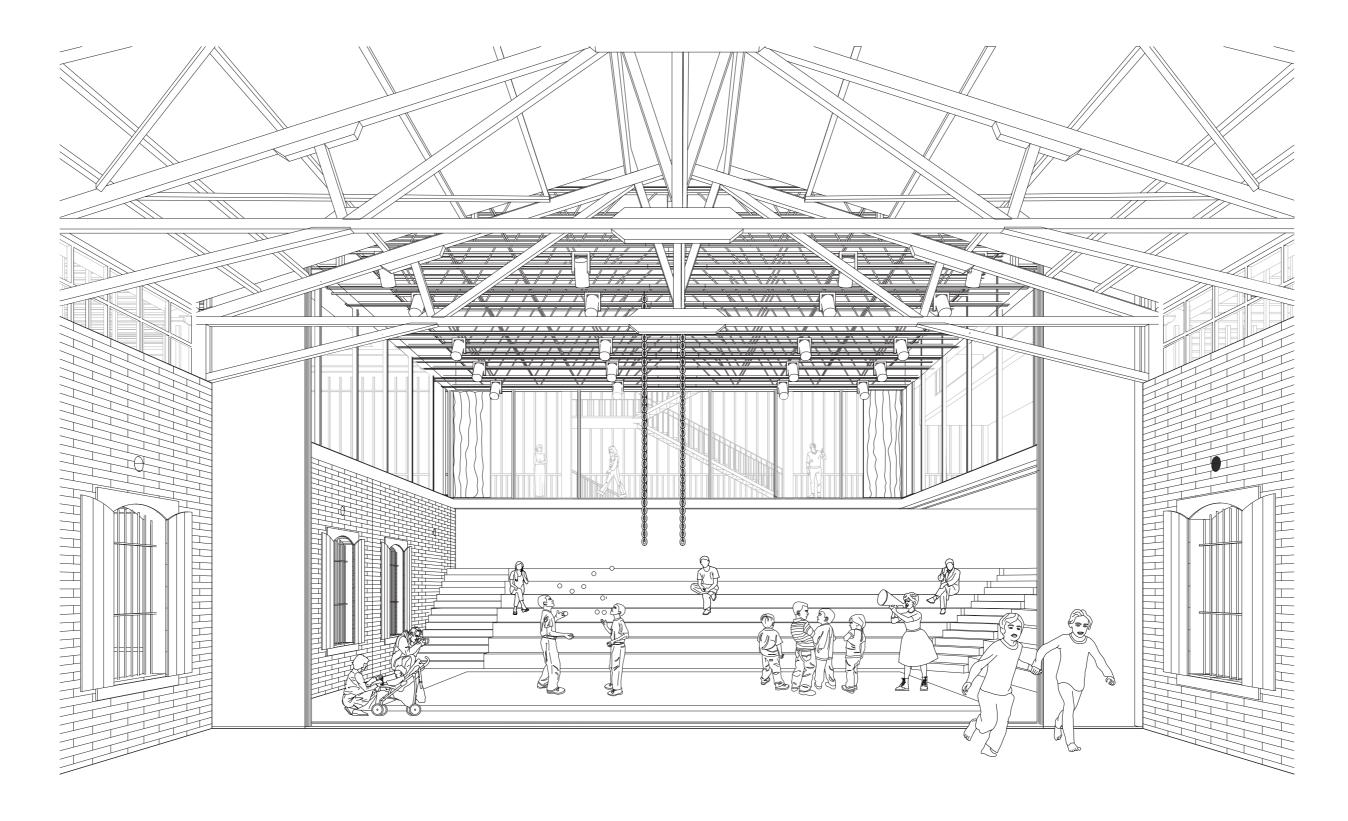

## Skate-bowl / Meeting point / Theater

- Enhancing the timber structure
- Connection to trolley track

Skate-bowl / Meeting point / Theater

- Natural light

Skate-bowl / Meeting point / Theater

- Problems with existing Structure

Bridging the structures

Bridging the structures

Bridging the structures

Bridging the structures

Theater / Multi-functional room

Theater / Multi-functional room / Daytime

Theater / Multi-functional room / Nighttime

Theater - Industrial look - Trolley Track

Theater - Industrial look - Trolley Track

Theater - Industrial look - Trolley Track

Theater - Industrial look - Trolley Track

Detail - Dealing with acoustics

Vertical / horizontal connection