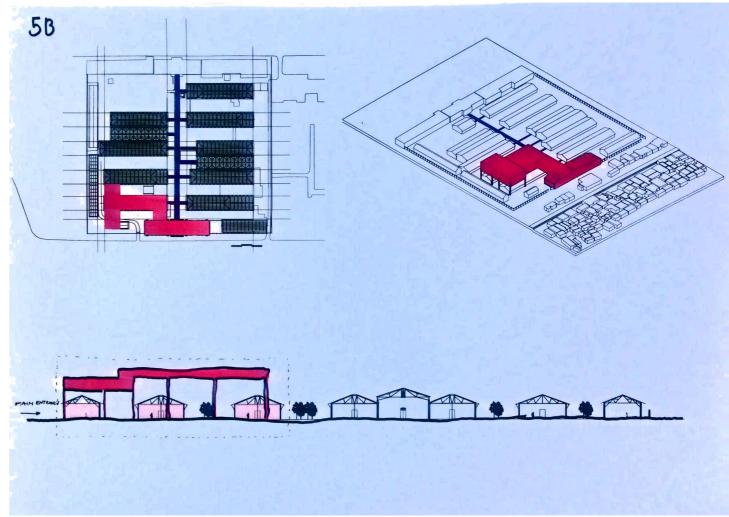

## Bridging The Site

- Building are connected through internal circulation
   Trolley track is back
   Connecting the storages from both sides

Preserving The Typology

Program Strategy

Master Plan 1:1000

03. Implementation / Interventions

View | Icon | Materiality

View | Icon | Materiality

View | Icon | Materiality

Entrance

Entrance

#### Entrance

#### 03. Implementation | Entrance

#### Entrance

Axis | Street formation | Typology

Axis | Street formation | Typology

Axis | Street formation | Typology

Axis | Street formation | Typology

Meeting Points