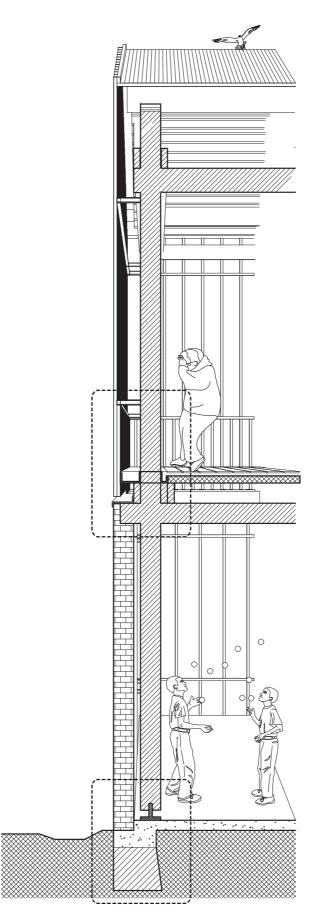

Connection between In-Between and program

Zooming into intervention structure

Zooming into intervention structure

Glulam Timber Column

Woodworking - Ancient Building Technology

Program lifted up for climatic reasons

Bamboo Facade & Balustrade

Climate concept

Connection between In-Between and program

Connection between In-Between and Facade

01: Steel Holder

09: Glulam Column

10: Beam

Detail - New / Old structure / Gutter