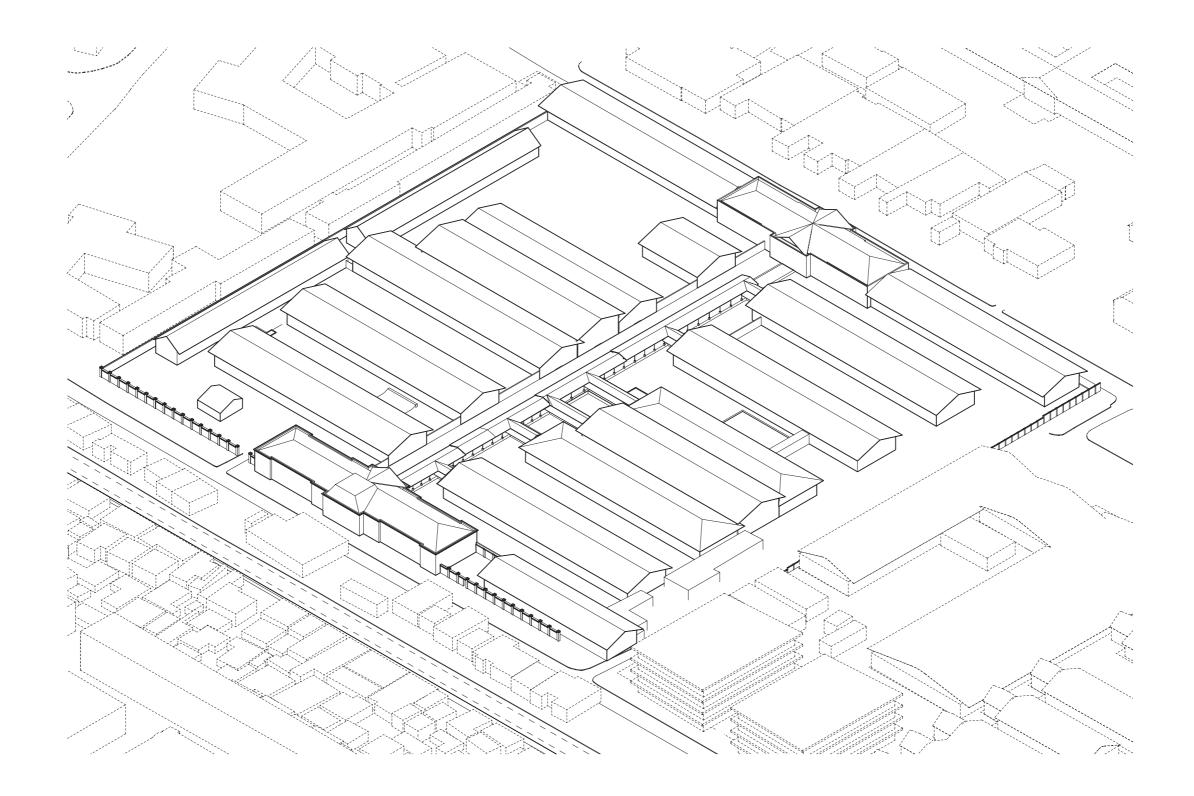

## Bridging The Site

- Building are connected through internal circulation
   Trolley track is back
   Connecting the storages from both sides

Preserving The Typology

Program Strategy

Master Plan 1:1000

03. Implementation / Interventions