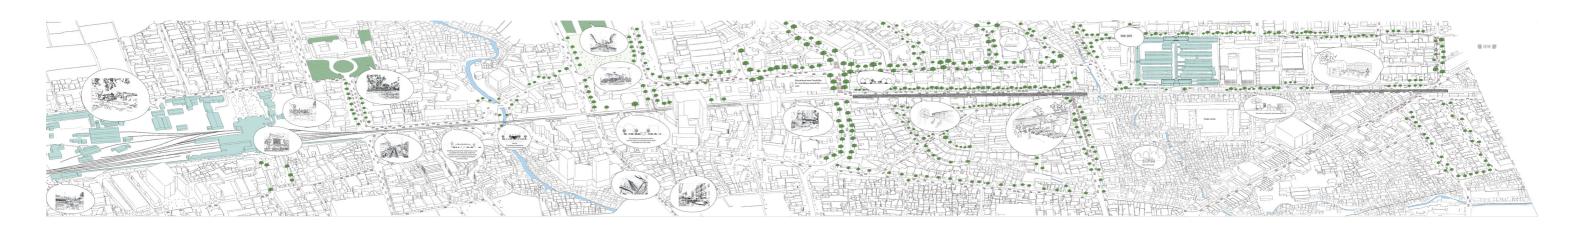

## **Context of The Railway**

- 1. The railway that once was the core of servicing system that was feeding the areas around it, either in terms of the military or industrial sector is now a **physical boundary** between the north and south regions of the city
- 2. The Railway line contributes to a significant extent to the **traffic problems**
- **3.** Social **inequality and segregation** between the formal and informal areas of the city

## **The Problem**

The railway is today acting as a no-go zone throughout the whole middle section of the city.

## **Problem Statement:**

"The current **correlation** of Bandung's urban structure from north to south through the railway track is not done in an **integrated** and approachable way"