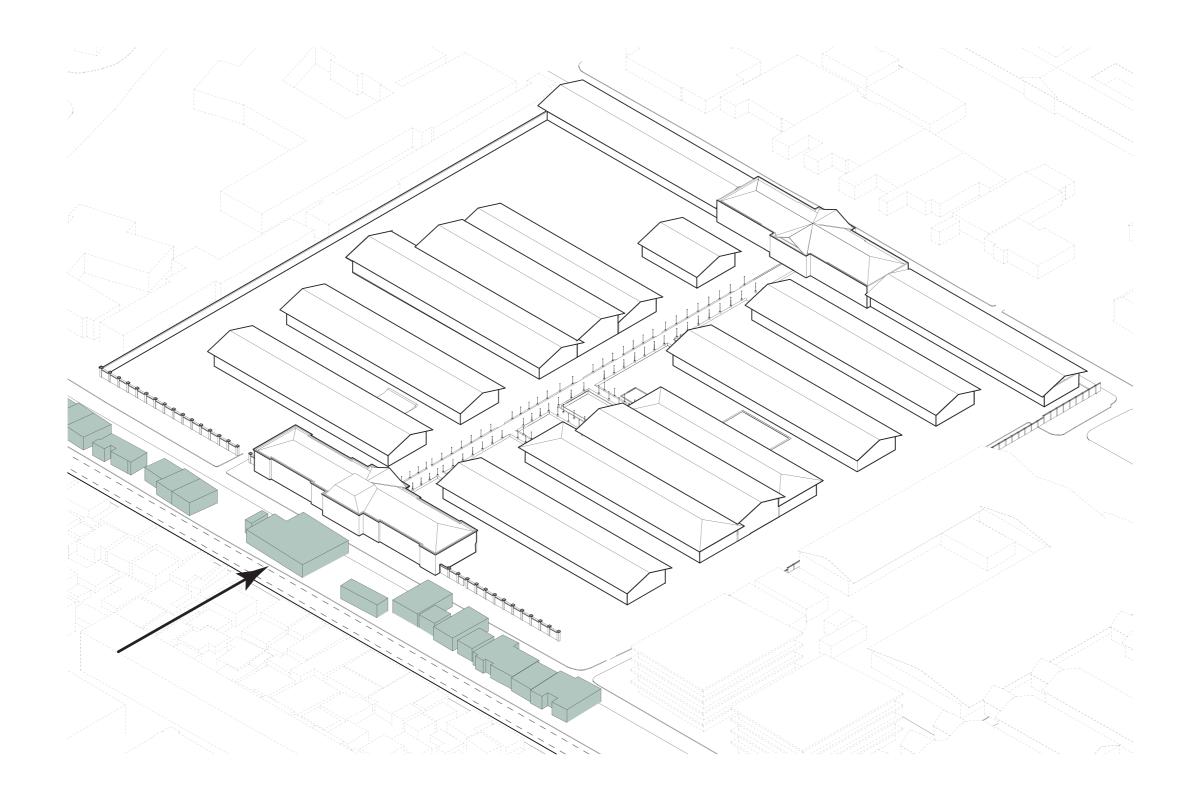

# Integrate

- Move the waste / buildings to another empty - adapted area

Direct Connection | Adapt Tram System

- Area in front of the complex becomes a meeting point

#### New Semi Axis

- Make use of the passages