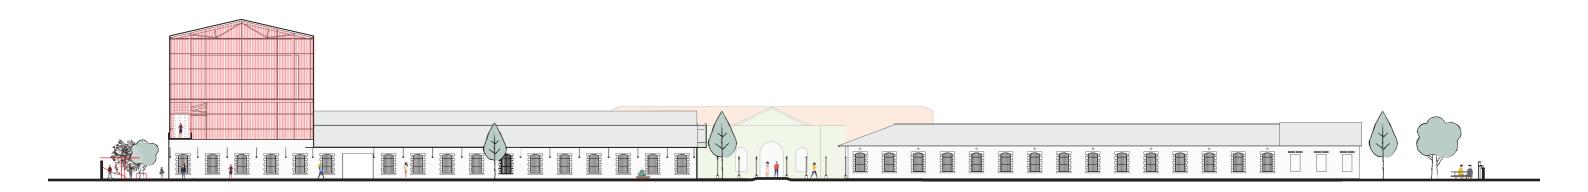

## Bridging The Site

- Building are connected through internal circulation
   Trolley track is back
   Connecting the storages from both sides

Preserving The Typology

Program Strategy

Master Plan 1:1000

03. Implementation / Interventions