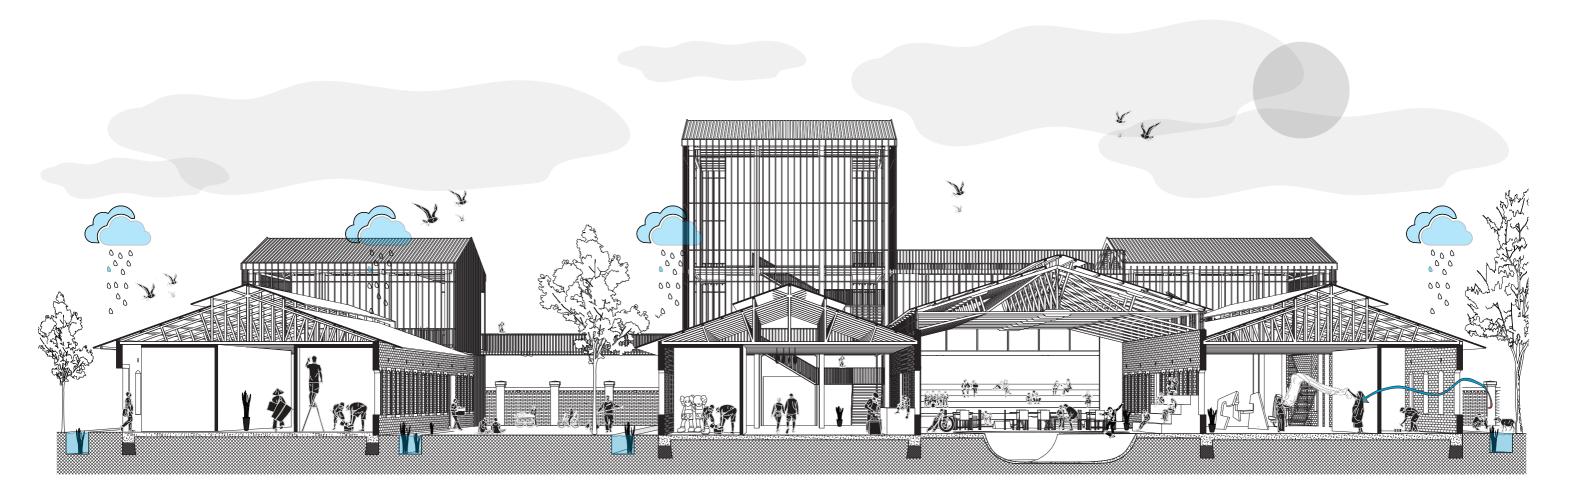

## Bridging The Site

- Building are connected through internal circulation
   Trolley track is back
   Connecting the storages from both sides

Preserving The Typology

Program Strategy

Master Plan 1:1000

03. Implementation / Interventions

## Skate-bowl / Meeting point / Theater

- Enhancing the timber structure
- Connection to trolley track

Skate-bowl / Meeting point / Theater

- Natural light

Skate-bowl / Meeting point / Theater

- Problems with existing Structure

Detail - Roof

Detail - Gutter

The In-Between zone - Circulation

The In-Between zone - Circulation

The In-Between zone - Circulation

The In-Between zone - Circulation

The In-Between zone - Concept

The In-Between zone - Materiality