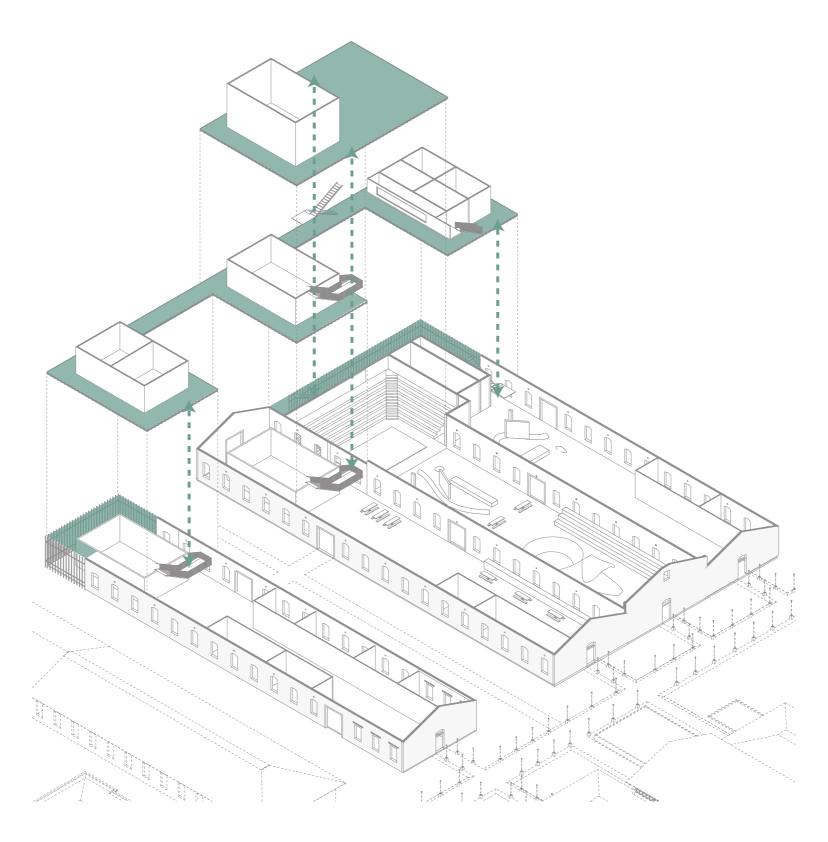

## Bridging The Site

- Building are connected through internal circulation
   Trolley track is back
   Connecting the storages from both sides

Preserving The Typology

Program Strategy

Master Plan 1:1000

03. Implementation / Interventions