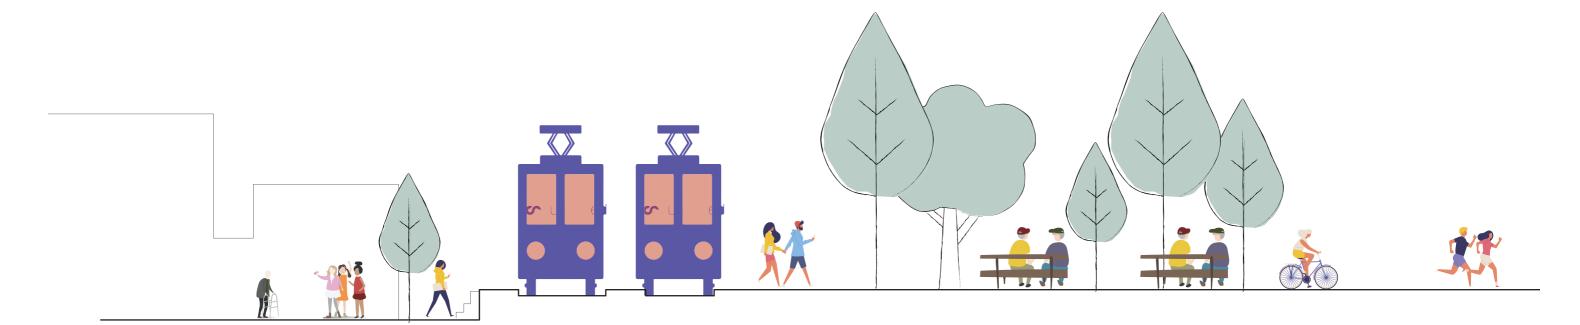

New Tram System Bandung

Railway becomes a **green zone** 

Sites around the railway **transformed** for the **communities** 

A more **sustainable** city

Before

After

Sustainable flow in the city

Healthy city

## Connections