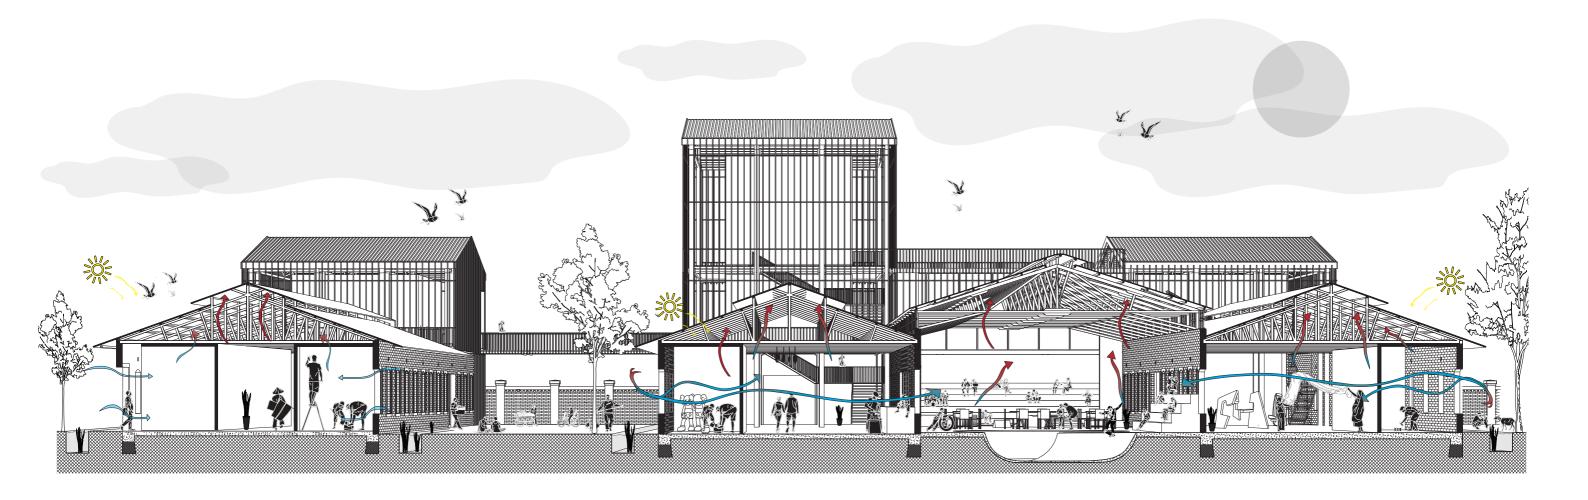

# Climate Concept

- Solar panel Cross ventilate

## Climate Concept

- Water storage
- Green area

## Connections