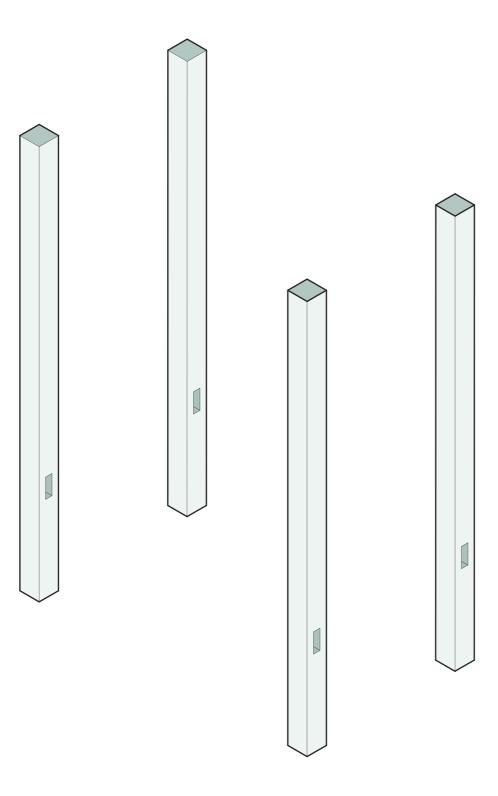

Connection between In-Between and program

Zooming into intervention structure

Zooming into intervention structure

Glulam Timber Column

Woodworking - Ancient Building Technology

Program lifted up for climatic reasons

Bamboo Facade & Balustrade

Climate concept

Connection between In-Between and program

Connection between In-Between and Facade

01: Steel Holder

09: Glulam Column

10: Beam

Detail - New / Old structure / Gutter