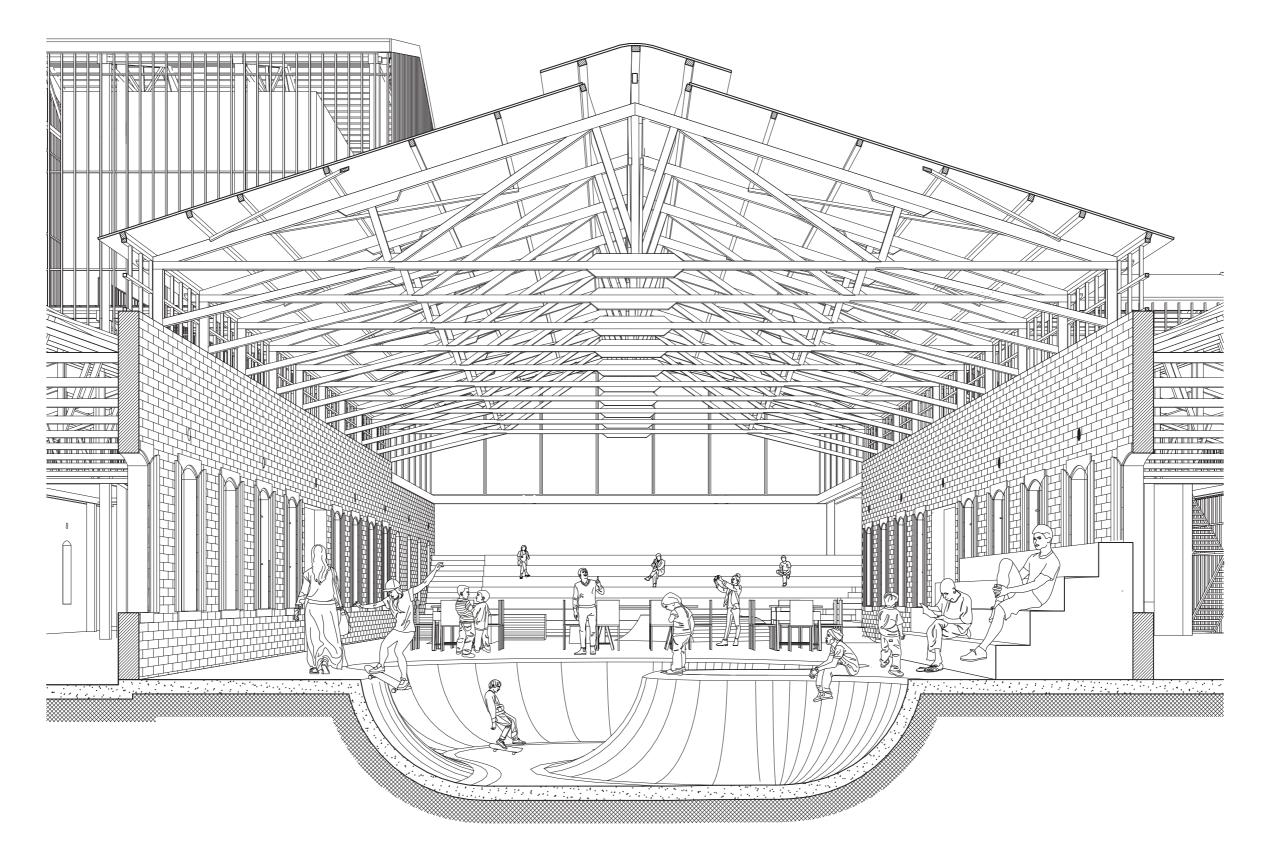

## Skate-bowl / Meeting point / Theater

- Enhancing the timber structure
- Connection to trolley track

Skate-bowl / Meeting point / Theater

- Natural light

Skate-bowl / Meeting point / Theater

- Problems with existing Structure

Detail - Roof

Detail - Gutter

The In-Between zone - Circulation

The In-Between zone - Circulation

The In-Between zone - Circulation

The In-Between zone - Circulation

The In-Between zone - Concept

The In-Between zone - Materiality