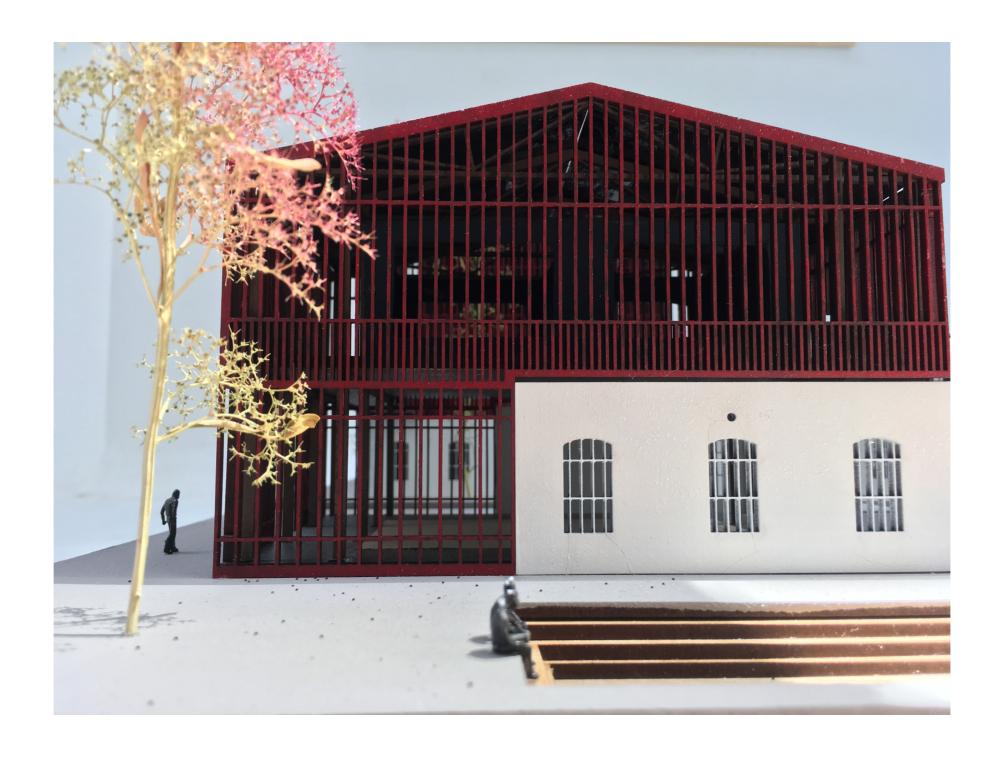

## Skate-bowl / Meeting point / Theater

- Enhancing the timber structure
- Connection to trolley track

Skate-bowl / Meeting point / Theater

- Natural light

Skate-bowl / Meeting point / Theater

- Problems with existing Structure

Detail - Roof

Detail - Gutter

The In-Between zone - Circulation

The In-Between zone - Circulation

The In-Between zone - Circulation

The In-Between zone - Circulation

The In-Between zone - Concept

The In-Between zone - Materiality

The In-Between zone

The In-Between zone

Connection between In-Between and program

Connection between In-Between and program

Connection between In-Between and program

Connection between In-Between and program

Connection between In-Between and program

Zooming into intervention structure

Zooming into intervention structure

Glulam Timber Column

Woodworking - Ancient Building Technology

Program lifted up for climatic reasons

Bamboo Facade & Balustrade

Climate concept

Connection between In-Between and program

Connection between In-Between and Facade

01: Steel Holder

09: Glulam Column

10: Beam

Detail - New / Old structure / Gutter