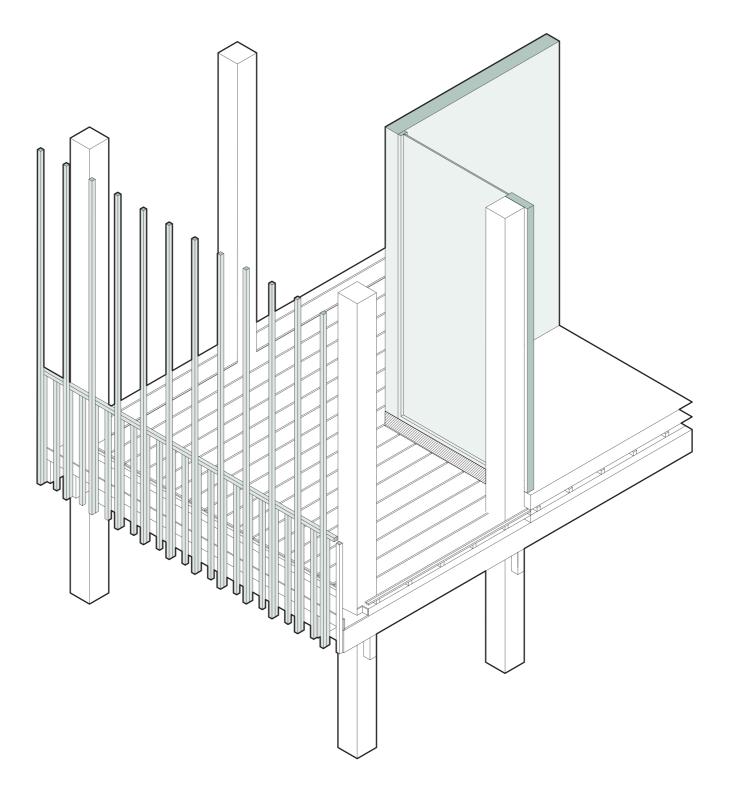

Detail - Roof

Detail - Gutter

The In-Between zone - Circulation

The In-Between zone - Circulation

The In-Between zone - Circulation

The In-Between zone - Circulation

The In-Between zone - Concept

The In-Between zone - Materiality

The In-Between zone

The In-Between zone

Connection between In-Between and program

Connection between In-Between and program

Connection between In-Between and program

Connection between In-Between and program

Connection between In-Between and program

Zooming into intervention structure

Zooming into intervention structure

Glulam Timber Column

Woodworking - Ancient Building Technology

Program lifted up for climatic reasons

Bamboo Facade & Balustrade

Climate concept

Connection between In-Between and program

Connection between In-Between and Facade

01: Steel Holder

09: Glulam Column

10: Beam

Detail - New / Old structure / Gutter