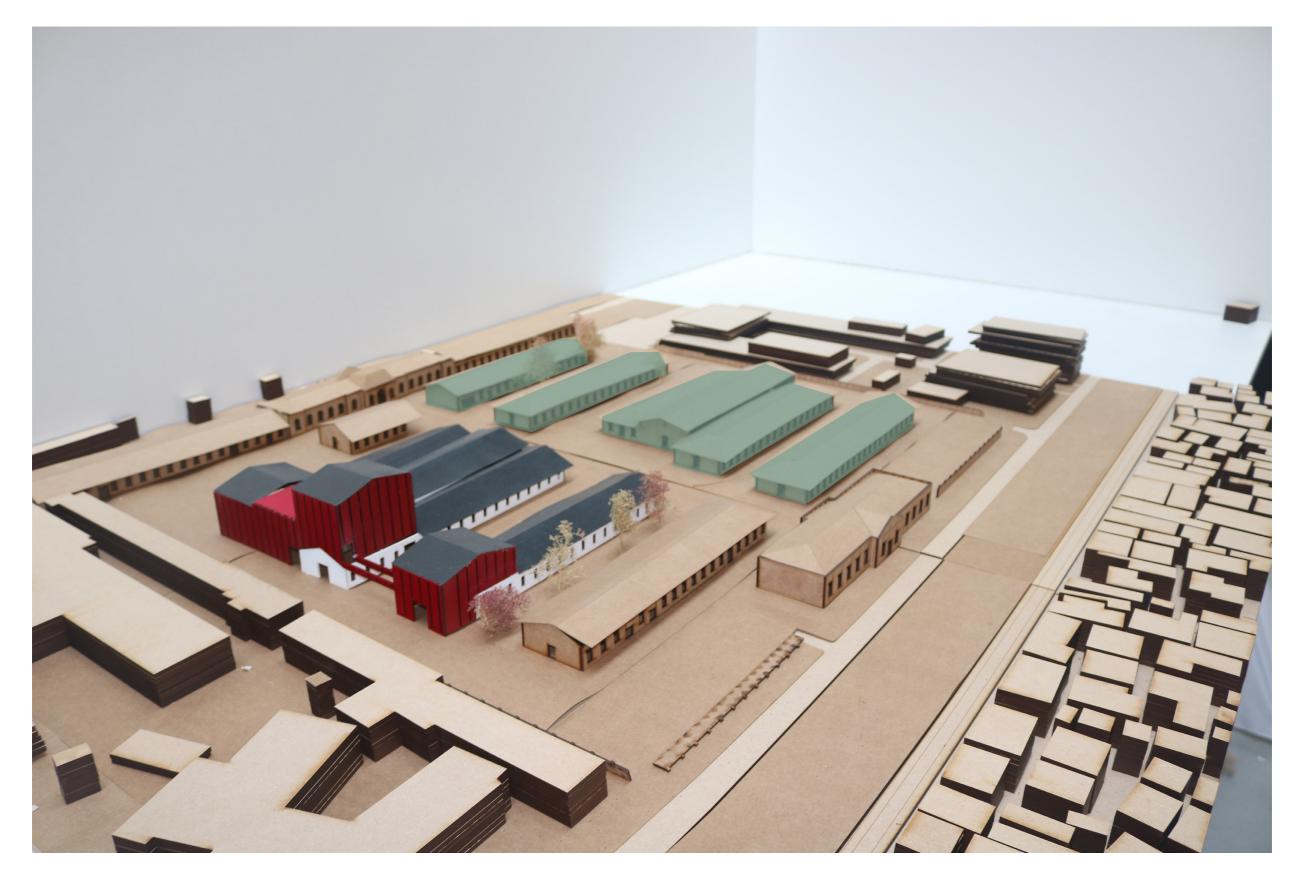

## Bridging The Site

- Building are connected through internal circulation
   Trolley track is back
   Connecting the storages from both sides

Preserving The Typology

Program Strategy

Master Plan 1:1000

03. Implementation / Interventions