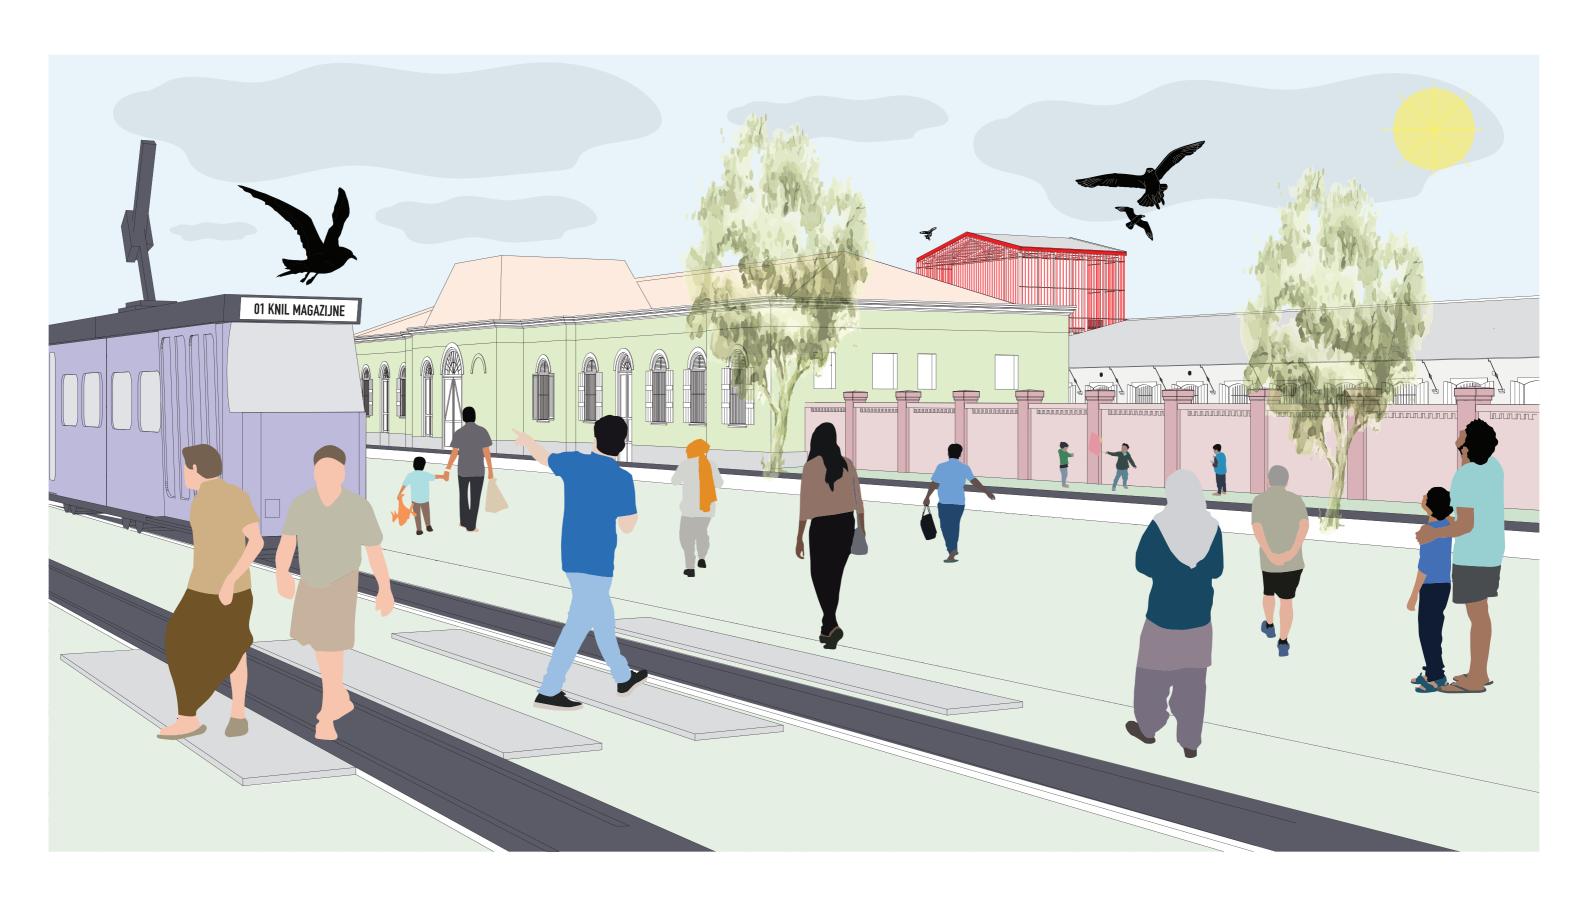

New Tram System Bandung

Railway becomes a **green zone** 

Sites around the railway **transformed** for the **communities** 

A more **sustainable** city

Before

After

Sustainable flow in the city

Healthy city

# Integrate

- Move the waste / buildings to another empty - adapted area

Direct Connection | Adapt Tram System

- Area in front of the complex becomes a meeting point