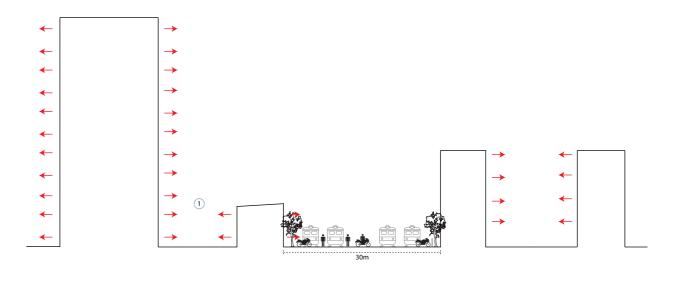

# Climate Concept

- Solar panel Cross ventilate

## Climate Concept

- Water storage
- Green area