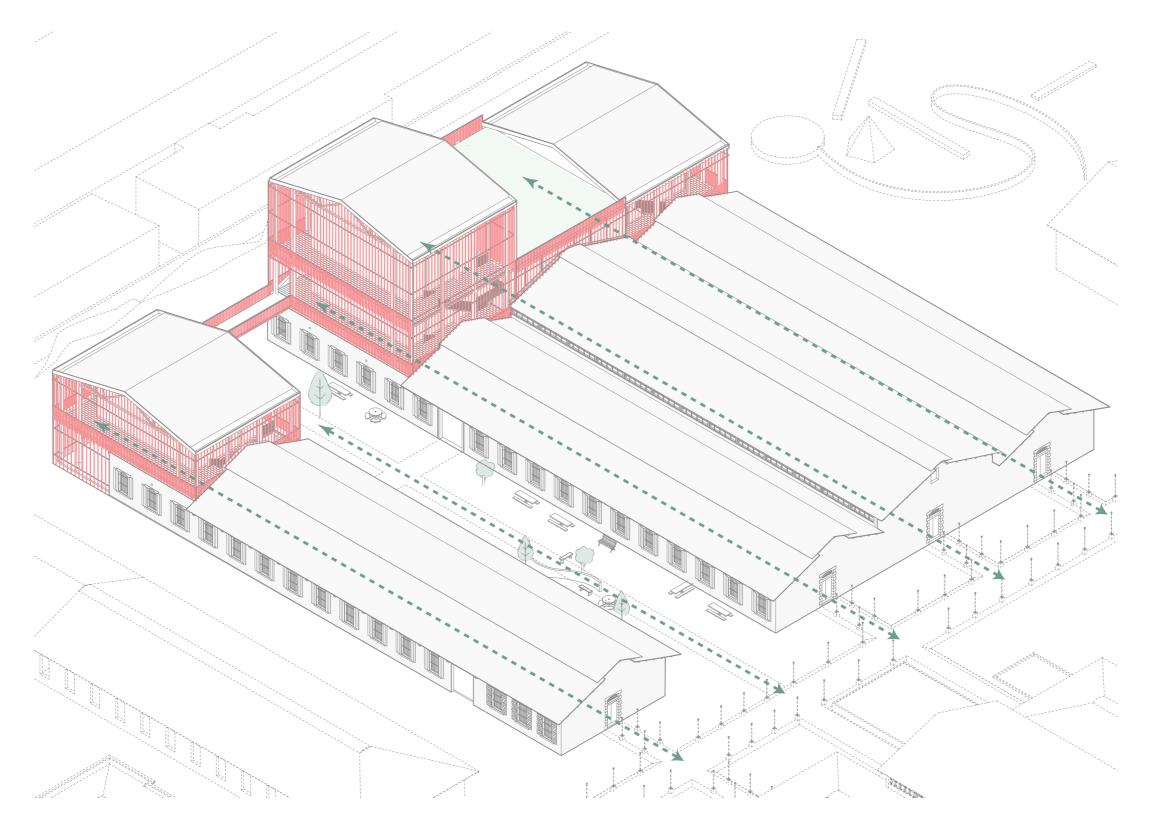

### Main Circulation

- The sides becomes a programmatic circulation, whilst the mid part is revitalizing the sites historic past

## Bridging The Site

- Building are connected through internal circulation
   Trolley track is back
   Connecting the storages from both sides

Preserving The Typology

Program Strategy

Master Plan 1:1000

03. Implementation / Interventions