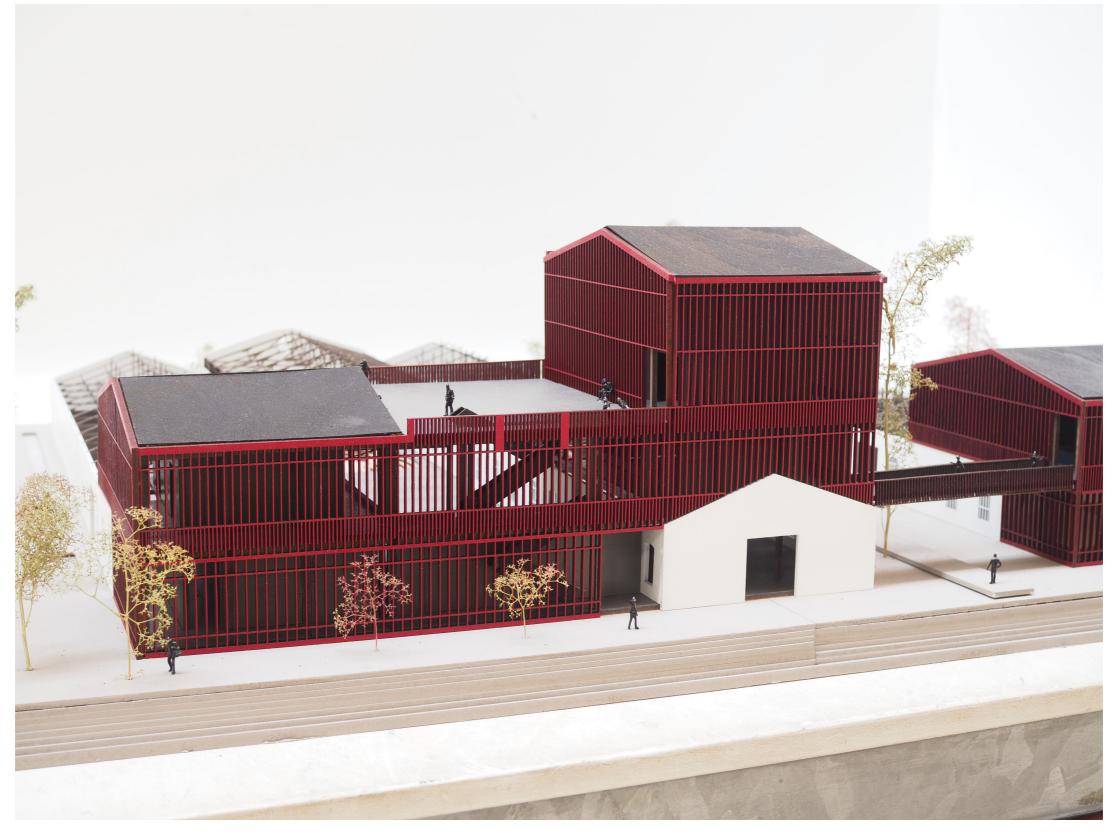

## Bridging The Site

- Building are connected through internal circulation
   Trolley track is back
   Connecting the storages from both sides

Preserving The Typology

Program Strategy

Master Plan 1:1000

03. Implementation / Interventions

## Skate-bowl / Meeting point / Theater

- Enhancing the timber structure
- Connection to trolley track

Skate-bowl / Meeting point / Theater

- Natural light

Skate-bowl / Meeting point / Theater

- Problems with existing Structure

Bridging the structures

Bridging the structures

Bridging the structures

Bridging the structures

Theater / Multi-functional room

Theater / Multi-functional room / Daytime

Theater / Multi-functional room / Nighttime