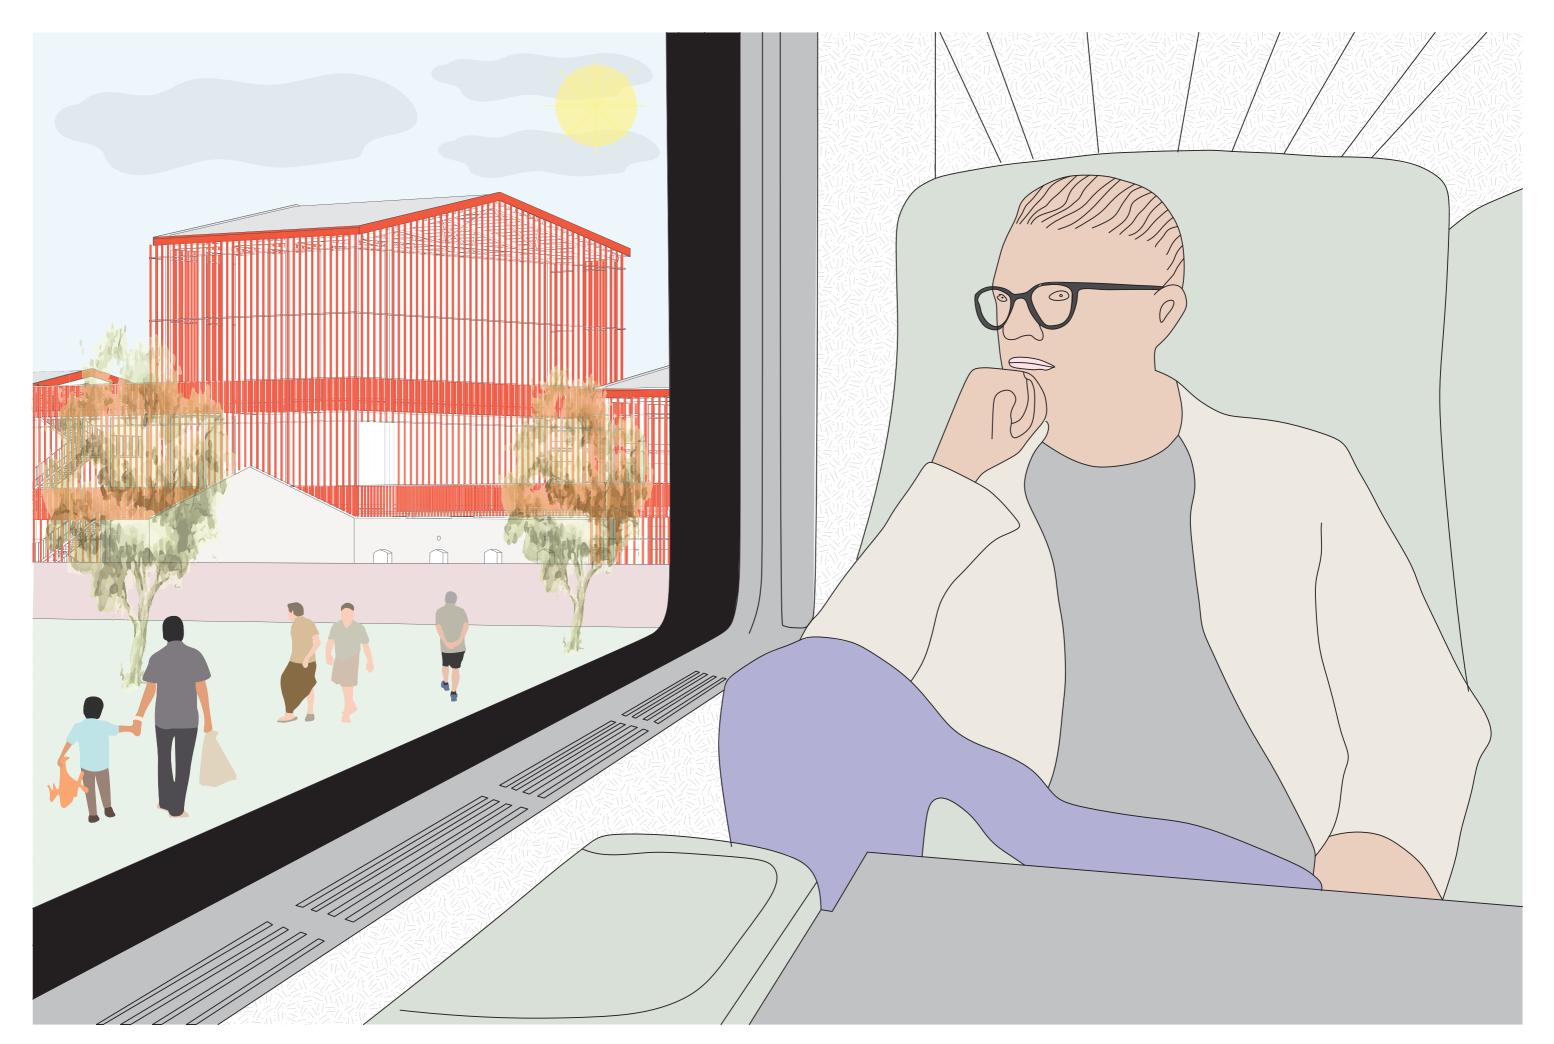

New Tram System Bandung

Railway becomes a **green zone** 

Sites around the railway **transformed** for the **communities** 

A more **sustainable** city

Before

After

Sustainable flow in the city

Healthy city

View | Icon | Materiality

View | Icon | Materiality

View | Icon | Materiality

Entrance

Entrance