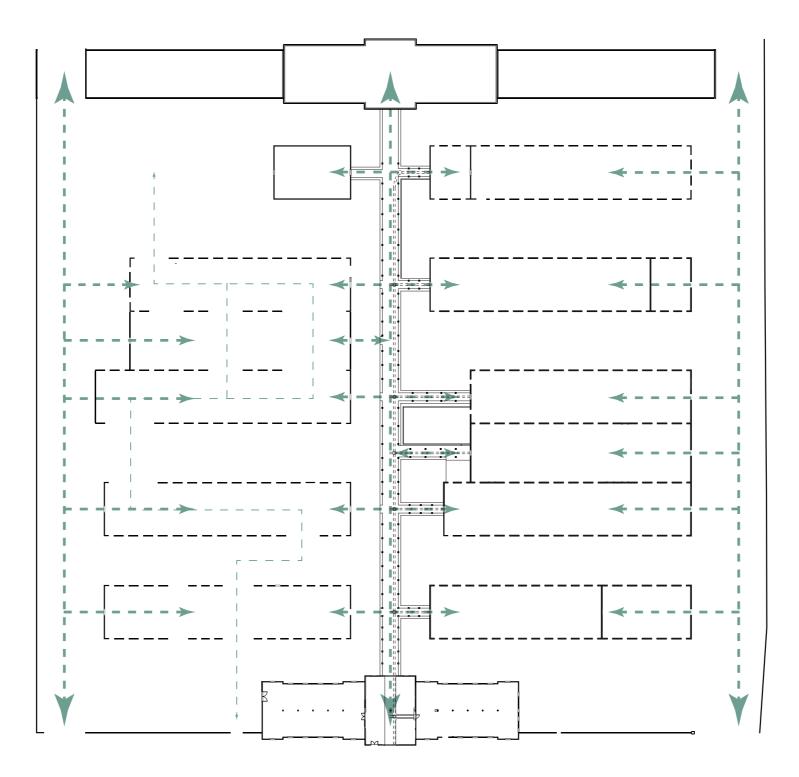

### Main Circulation

- The sides becomes a programmatic circulation, whilst the mid part is revitalizing the sites historic past

## Bridging The Site

- Building are connected through internal circulation
   Trolley track is back
   Connecting the storages from both sides

Preserving The Typology

Program Strategy

Master Plan 1:1000

03. Implementation / Interventions