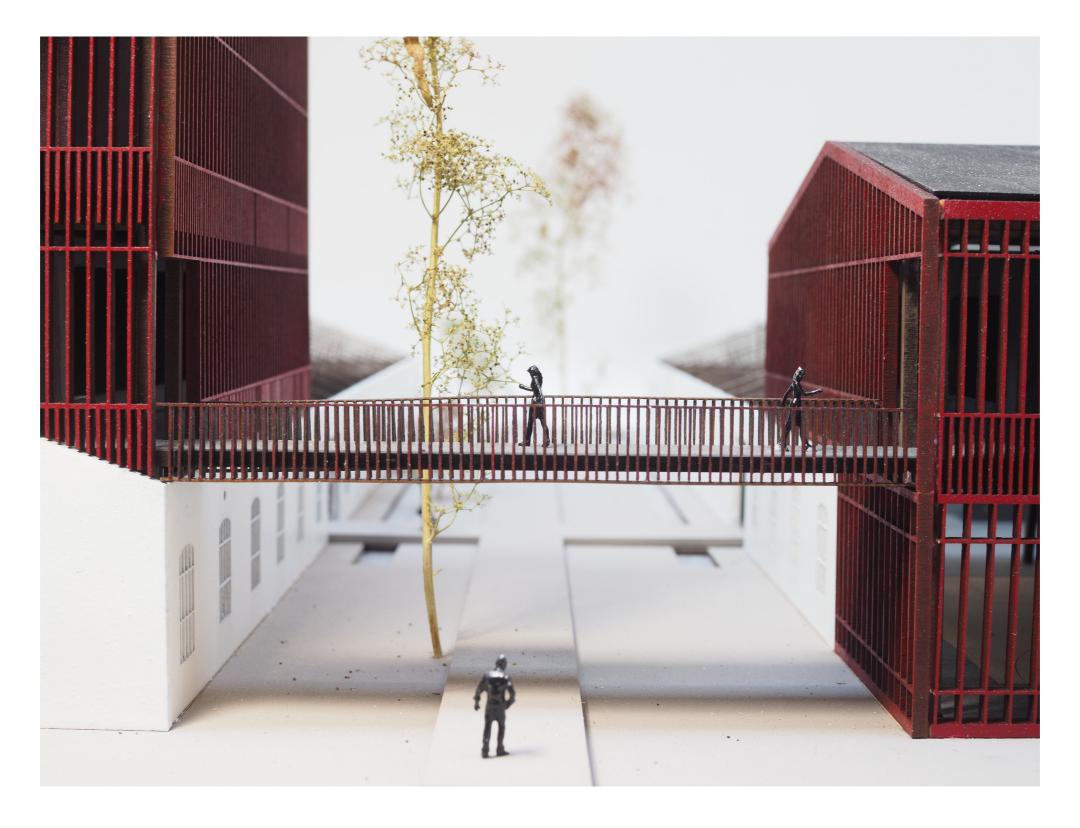

## Bridging The Site

- Building are connected through internal circulation
   Trolley track is back
   Connecting the storages from both sides

Preserving The Typology

Program Strategy

Master Plan 1:1000

03. Implementation / Interventions

## Connections