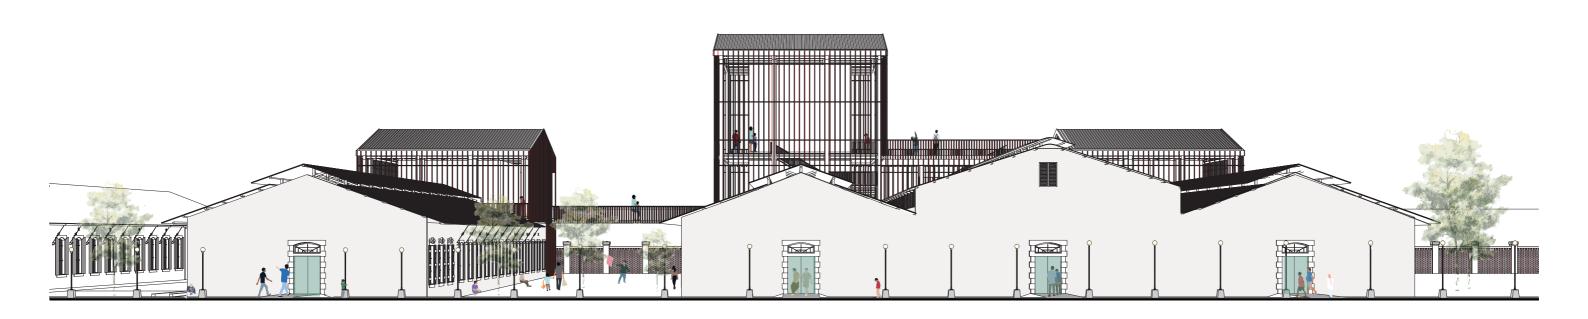

## Bridging The Site

- Building are connected through internal circulation
   Trolley track is back
   Connecting the storages from both sides

Preserving The Typology

Program Strategy

Master Plan 1:1000

03. Implementation / Interventions

## Connections