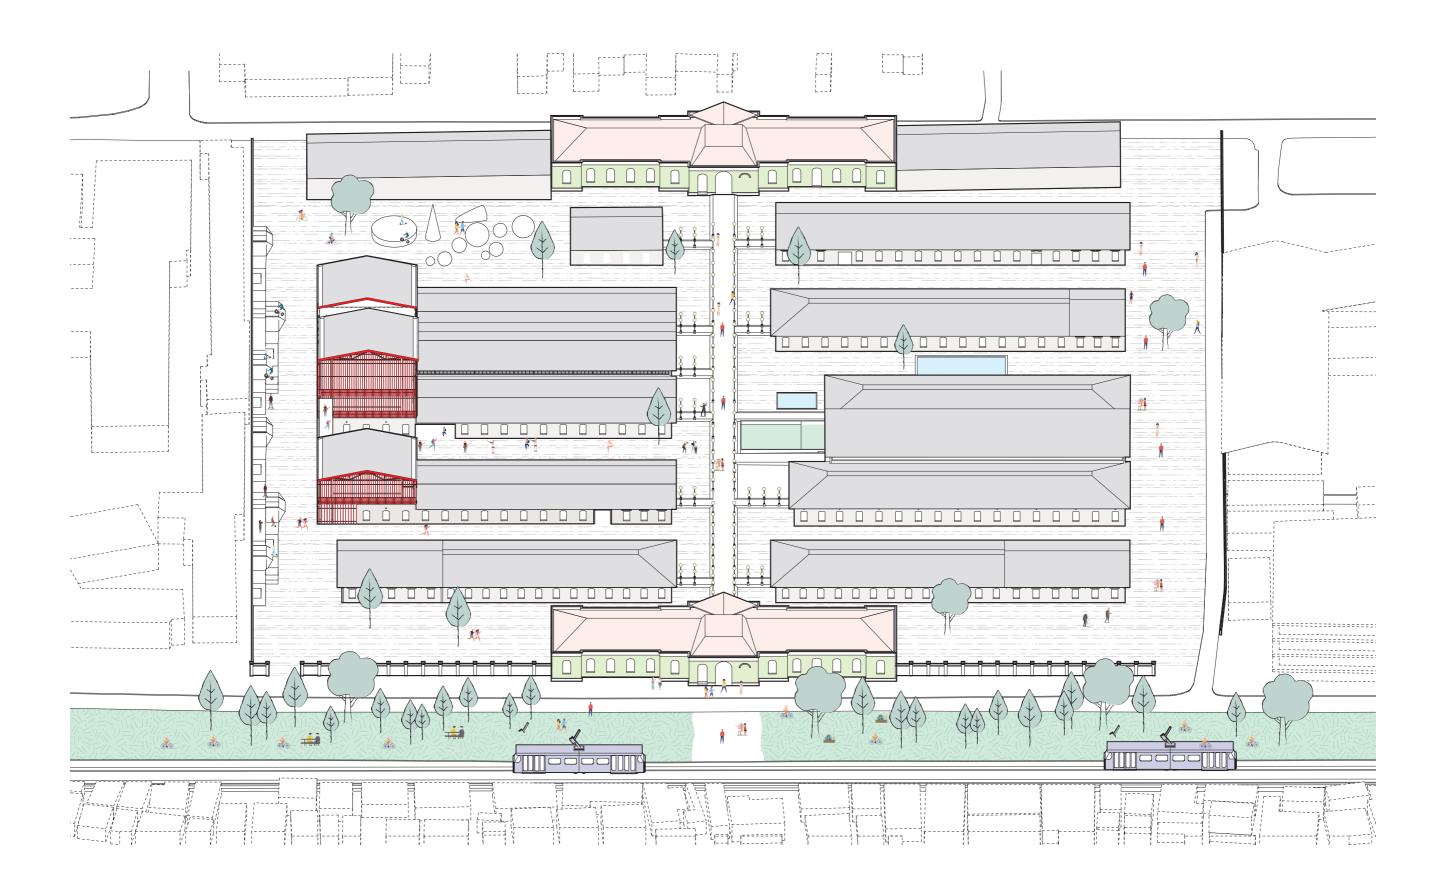

## Bridging The Site

- Building are connected through internal circulation
   Trolley track is back
   Connecting the storages from both sides

Preserving The Typology

Program Strategy

Master Plan 1:1000

03. Implementation / Interventions

View | Icon | Materiality

View | Icon | Materiality

View | Icon | Materiality

Entrance

Entrance

#### Entrance

#### 03. Implementation | Entrance

#### Entrance

Axis | Street formation | Typology

Axis | Street formation | Typology

Axis | Street formation | Typology

Axis | Street formation | Typology

Meeting Points

### Meeting Points

Meeting Points | Program 1:200