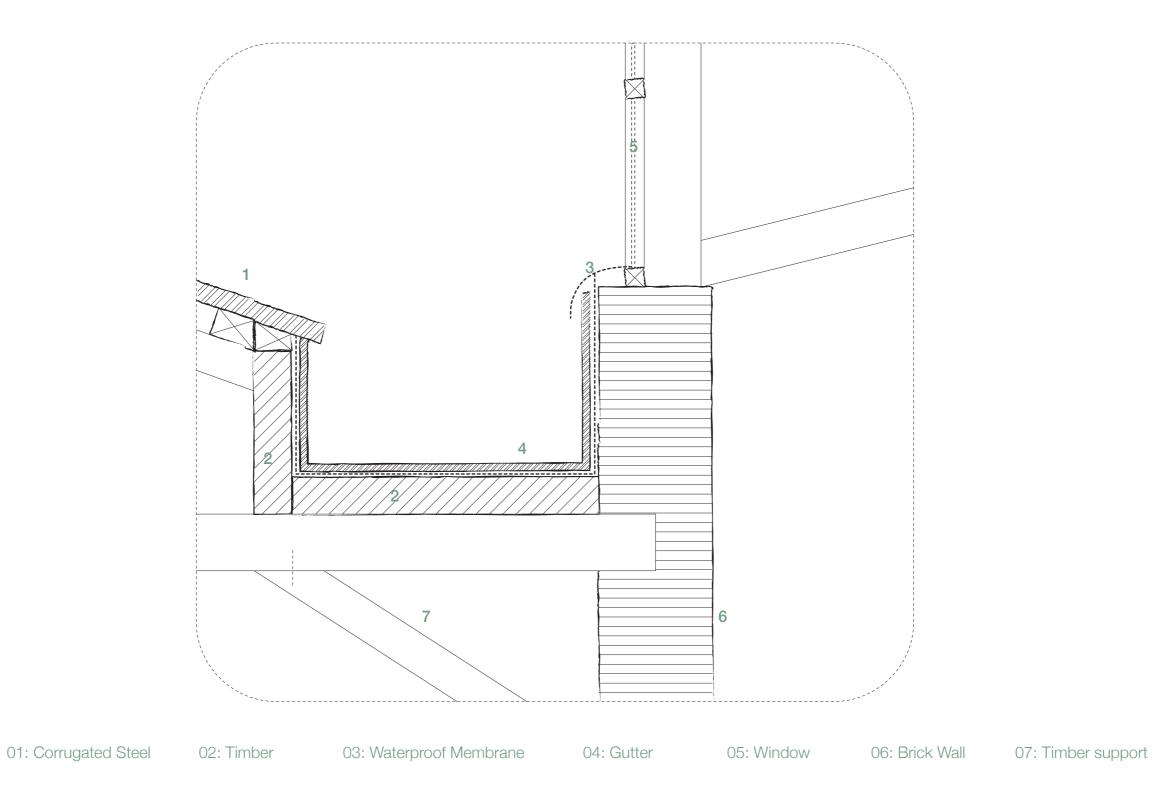

Detail - Roof

Detail - Gutter

The In-Between zone - Circulation

The In-Between zone - Circulation

The In-Between zone - Circulation

The In-Between zone - Circulation

The In-Between zone - Concept

The In-Between zone - Materiality

Bamboo Facade & Balustrade

Climate concept

Connection between In-Between and program

Connection between In-Between and Facade

01: Steel Holder

09: Glulam Column

10: Beam

Detail - New / Old structure / Gutter