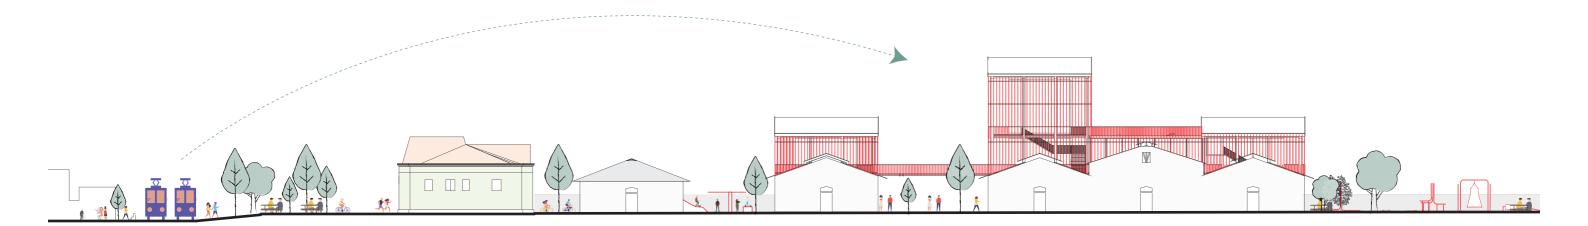

## Bridging The Site

- Building are connected through internal circulation
   Trolley track is back
   Connecting the storages from both sides

Preserving The Typology

Program Strategy

Master Plan 1:1000

03. Implementation / Interventions