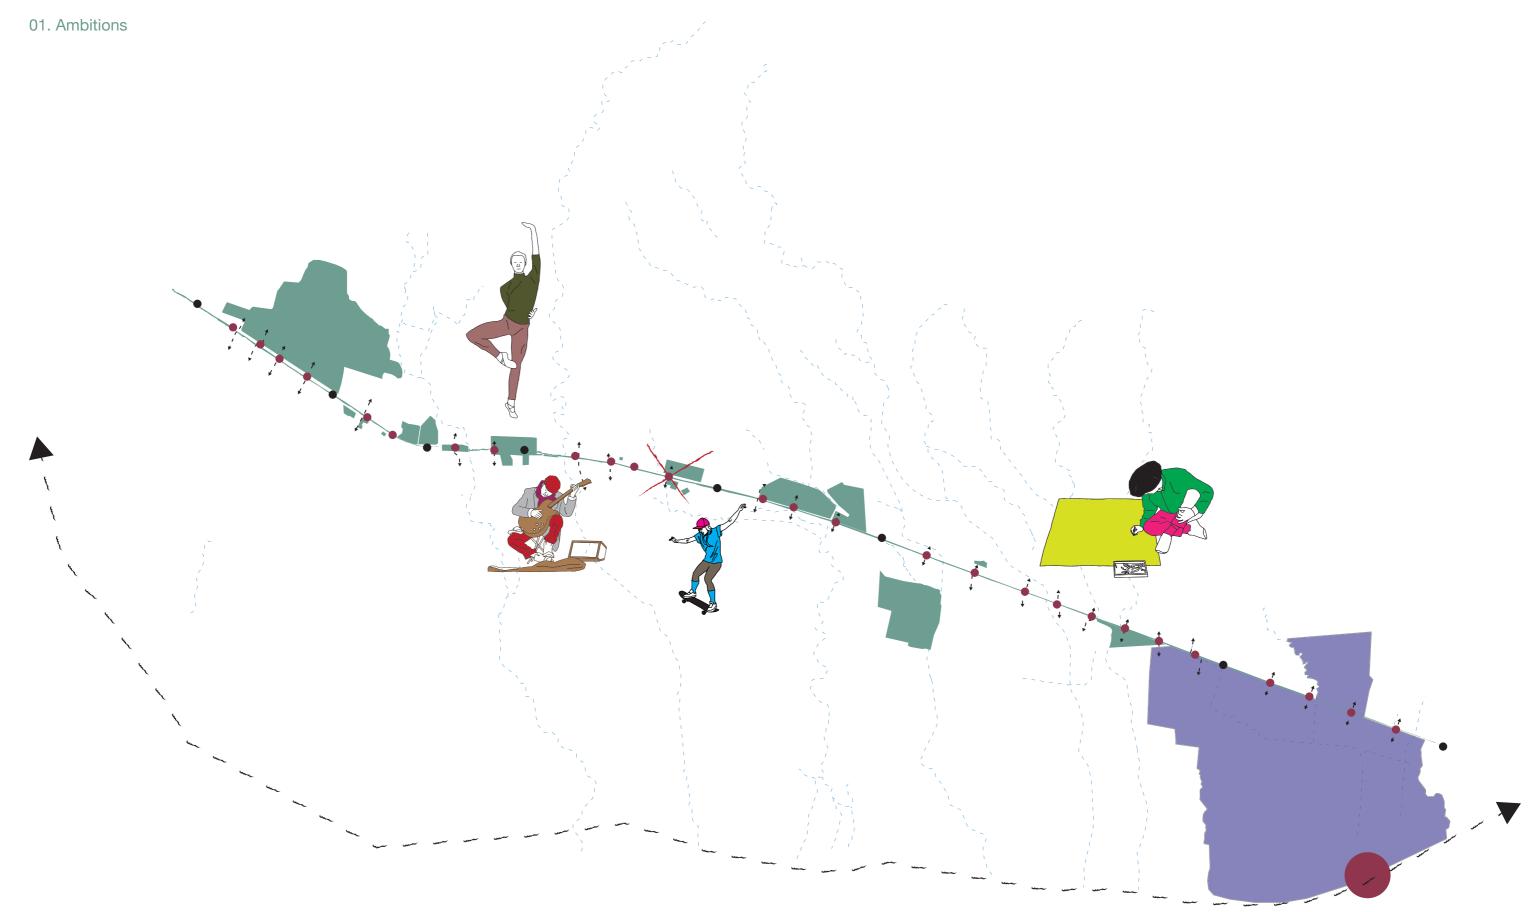

#### **Qualities**

Parks

Green streets

Sports Facilities

Human Scale

Arts

Urban Fabric

Flexibility

Community

Miyuse

Mix of Materiality

StreetScape

Plants & Fresh Air

Meeting points

Street formation

Music Industr

New Tram System Bandung

Railway becomes a **green zone** 

Sites around the railway **transformed** for the **communities** 

A more **sustainable** city

Before

After

Sustainable flow in the city

Healthy city

Create community spaces

Integrated conservation

Integration between neighborhoods

Educate the city