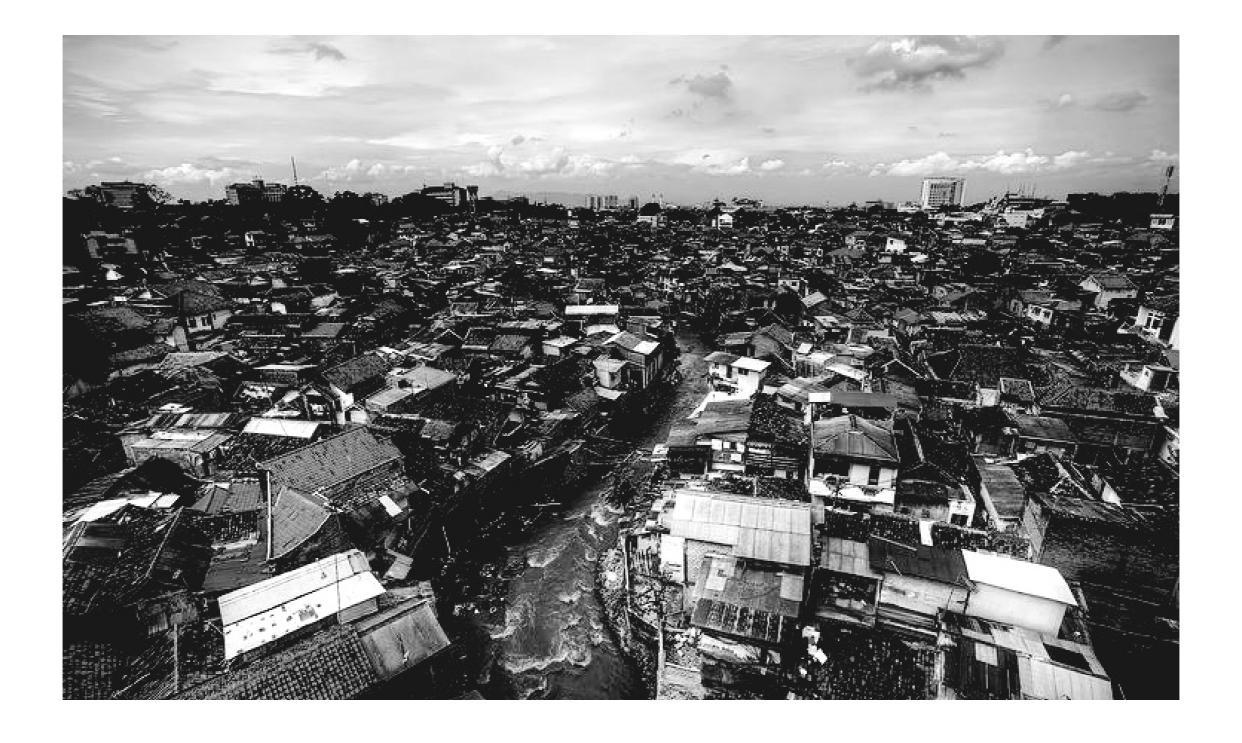

## **Context of The Railway**

- 1. The railway that once was the core of servicing system that was feeding the areas around it, either in terms of the military or industrial sector is now a **physical boundary** between the north and south regions of the city
- 2. The Railway line contributes to a significant extent to the **traffic problems**
- **3.** Social **inequality and segregation** between the formal and informal areas of the city

## **The Problem**

The railway is today acting as a no-go zone throughout the whole middle section of the city.

## Segregation

## **Problem Statement:**

"The current **correlation** of Bandung's urban structure from north to south through the railway track is not done in an **integrated** and approachable way"