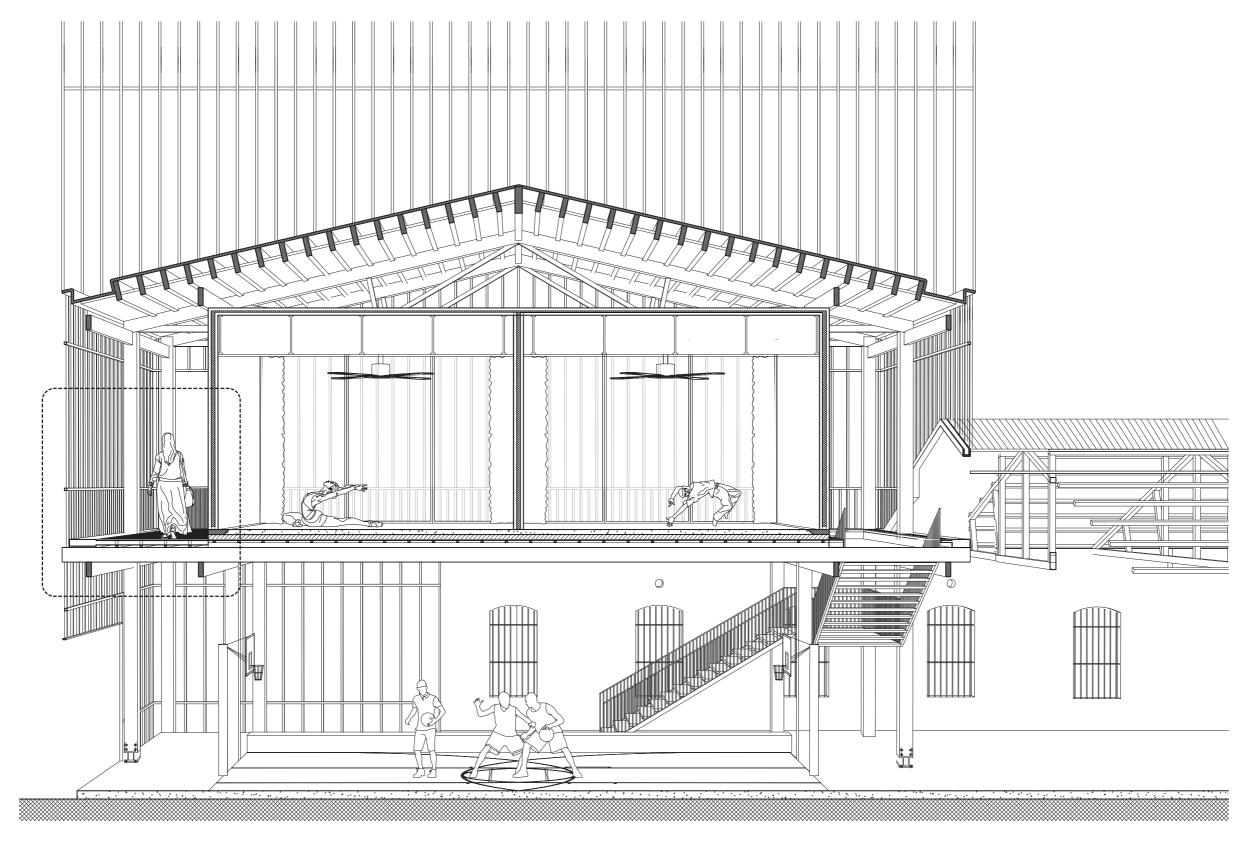

## Skate-bowl / Meeting point / Theater

- Enhancing the timber structure
- Connection to trolley track

Skate-bowl / Meeting point / Theater

- Natural light

Skate-bowl / Meeting point / Theater

- Problems with existing Structure

Detail - Roof

Detail - Gutter

The In-Between zone - Circulation

The In-Between zone - Circulation

The In-Between zone - Circulation

The In-Between zone - Circulation

The In-Between zone - Concept

The In-Between zone - Materiality

The In-Between zone

The In-Between zone

Connection between In-Between and program

Connection between In-Between and program

Connection between In-Between and program

Connection between In-Between and program