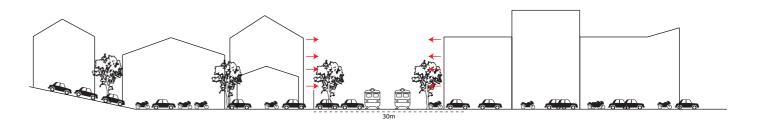

## **Context of The Railway**

- 1. The railway that once was the core of servicing system that was feeding the areas around it, either in terms of the military or industrial sector is now a **physical boundary** between the north and south regions of the city
- 2. The Railway line contributes to a significant extent to the **traffic problems**
- **3.** Social **inequality and segregation** between the formal and informal areas of the city

## **The Problem**

The railway is today acting as a no-go zone throughout the whole middle section of the city.

## **Problem Statement:**

"The current **correlation** of Bandung's urban structure from north to south through the railway track is not done in an **integrated** and approachable way"