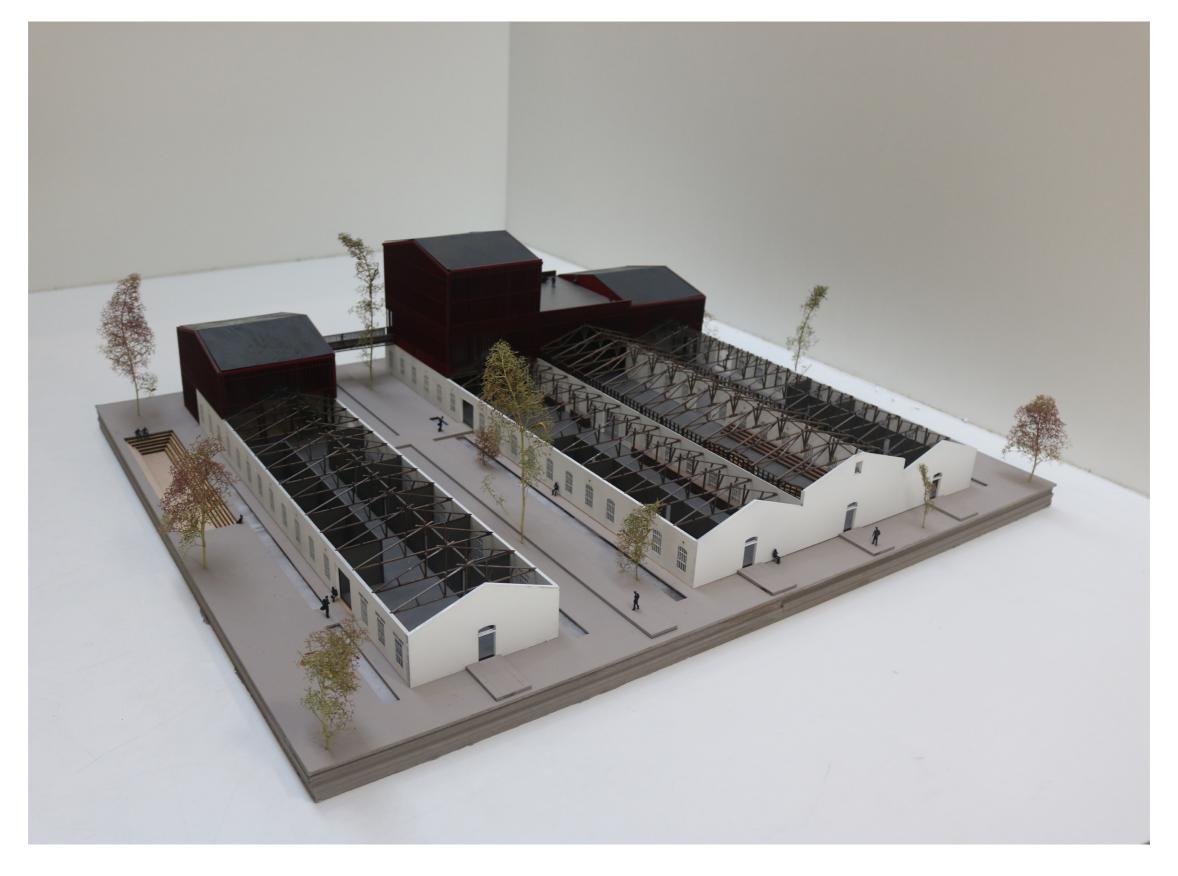

## Bridging The Site

- Building are connected through internal circulation
   Trolley track is back
   Connecting the storages from both sides

Preserving The Typology

Program Strategy

Master Plan 1:1000

03. Implementation / Interventions