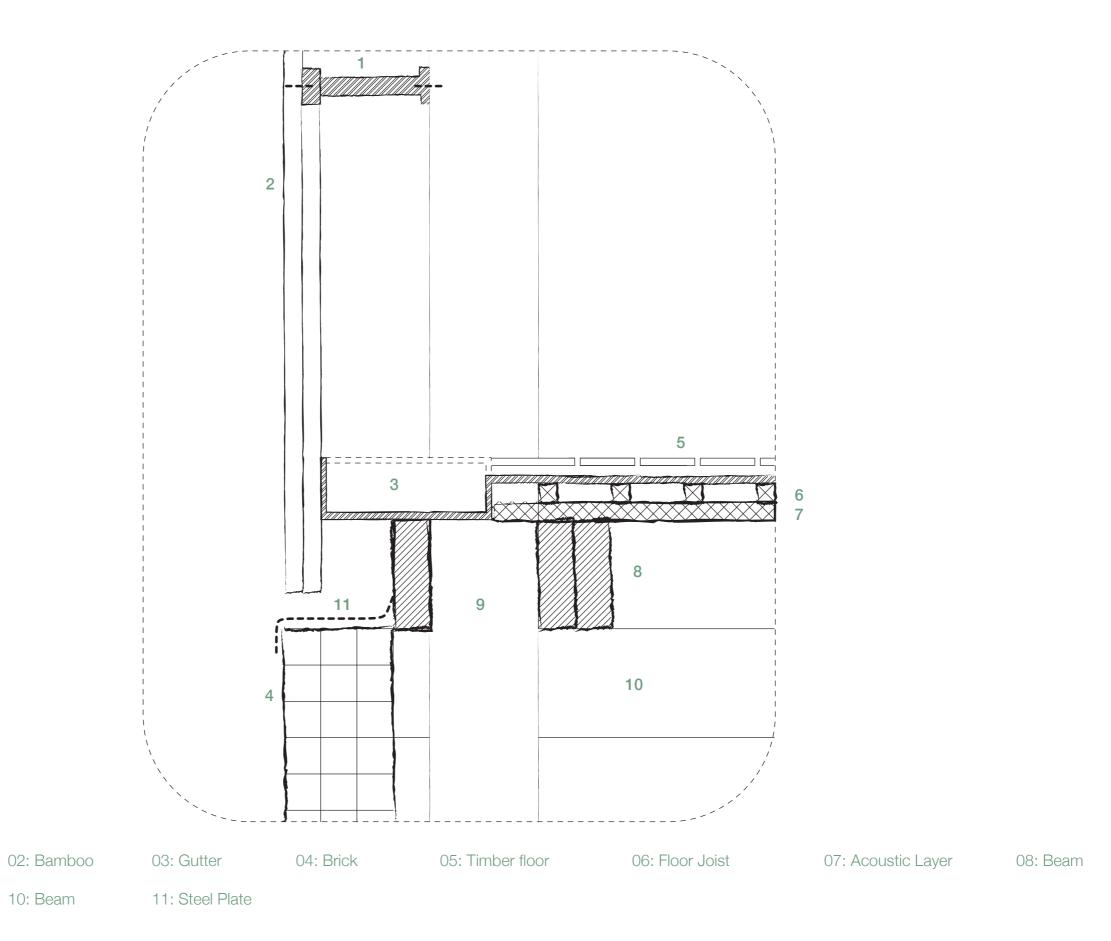

Bamboo Facade & Balustrade

Climate concept

Connection between In-Between and program

Connection between In-Between and Facade

01: Steel Holder

09: Glulam Column

10: Beam

Detail - New / Old structure / Gutter