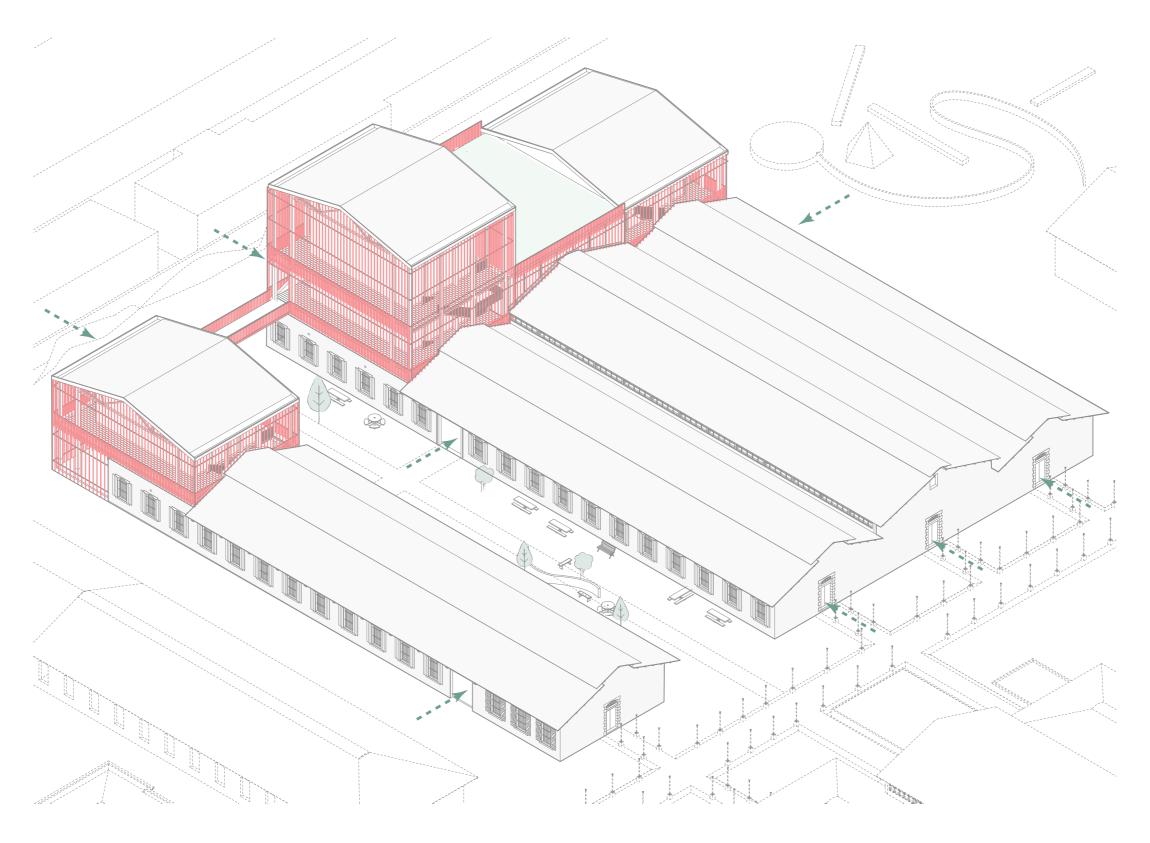

## Bridging The Site

- Building are connected through internal circulation
   Trolley track is back
   Connecting the storages from both sides

Preserving The Typology

Program Strategy

Master Plan 1:1000

03. Implementation / Interventions