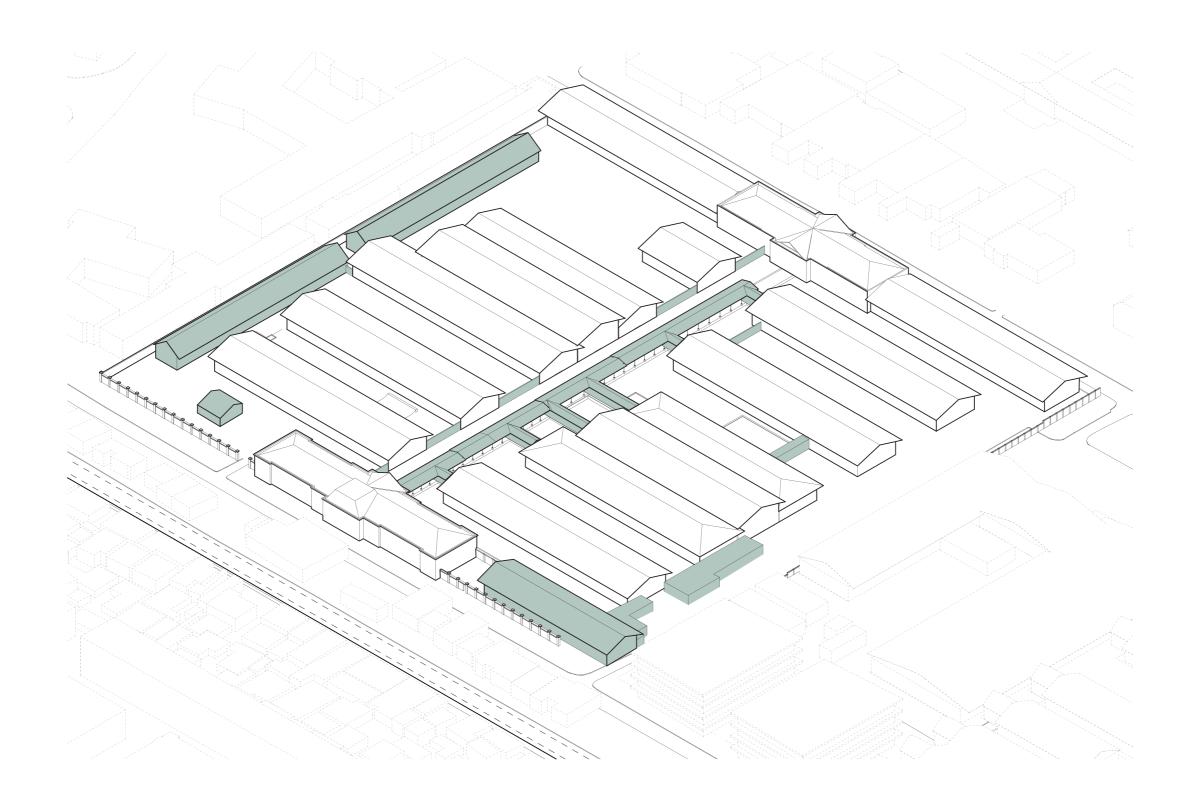

# Removing

- Re-use

# Integrate

- Move the waste / buildings to another empty - adapted area

Direct Connection | Adapt Tram System

- Area in front of the complex becomes a meeting point