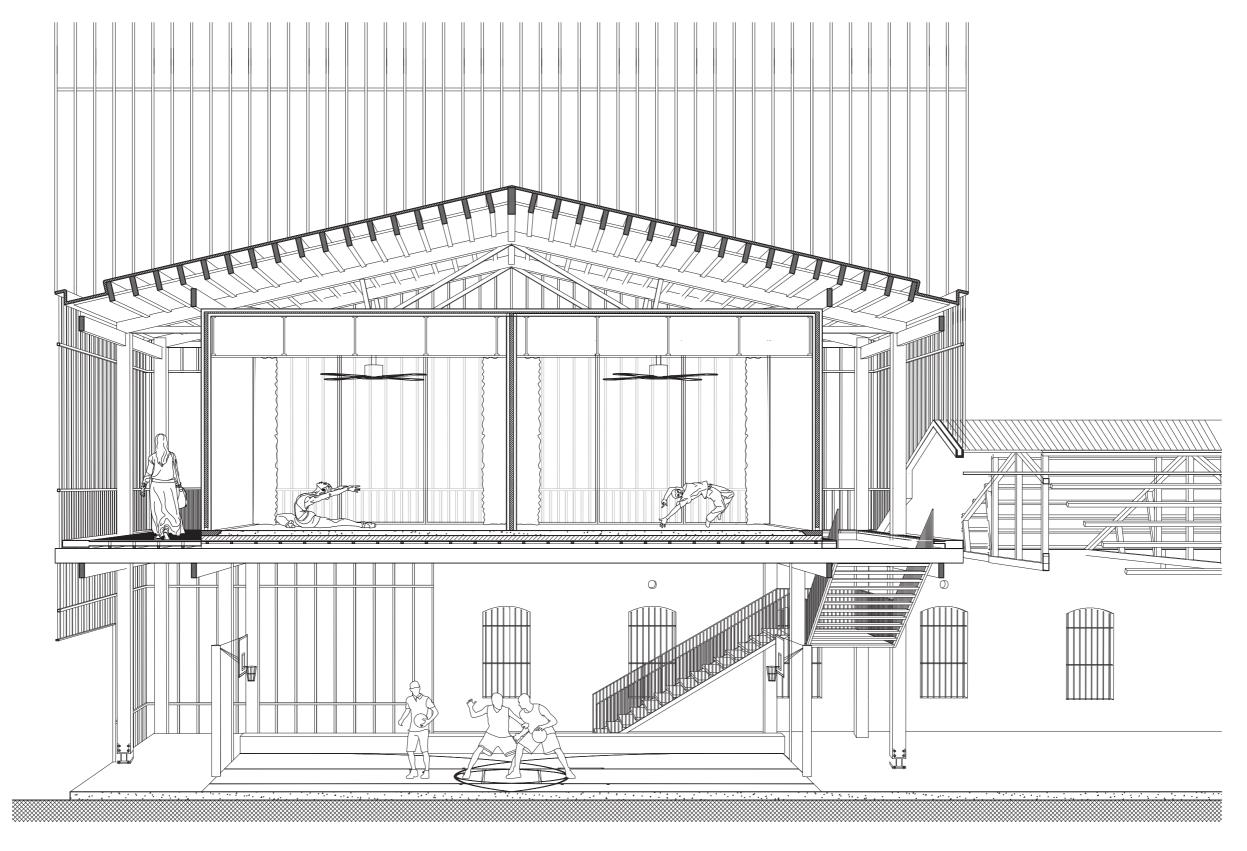

## Skate-bowl / Meeting point / Theater

- Enhancing the timber structure
- Connection to trolley track

Skate-bowl / Meeting point / Theater

- Natural light

Skate-bowl / Meeting point / Theater

- Problems with existing Structure

Detail - Roof

Detail - Gutter

The In-Between zone - Circulation

The In-Between zone - Circulation

The In-Between zone - Circulation

The In-Between zone - Circulation

The In-Between zone - Concept

The In-Between zone - Materiality

The In-Between zone

The In-Between zone

Connection between In-Between and program

Connection between In-Between and program

Connection between In-Between and program

Connection between In-Between and program