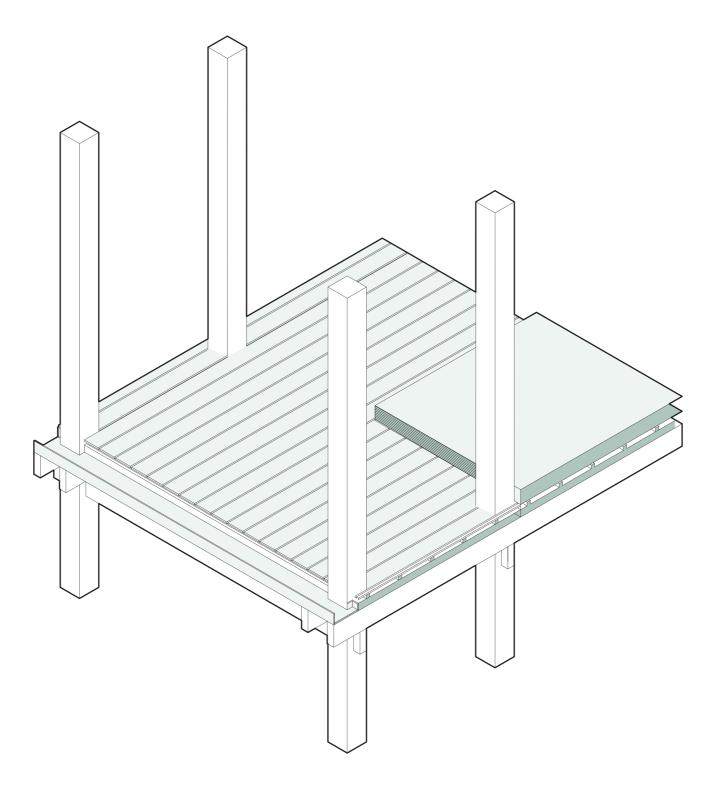

## Bridging The Site

- Building are connected through internal circulation
   Trolley track is back
   Connecting the storages from both sides

Preserving The Typology

Program Strategy

Master Plan 1:1000

03. Implementation / Interventions

Connection between In-Between and program

Zooming into intervention structure

Zooming into intervention structure

Glulam Timber Column

Woodworking - Ancient Building Technology

Program lifted up for climatic reasons