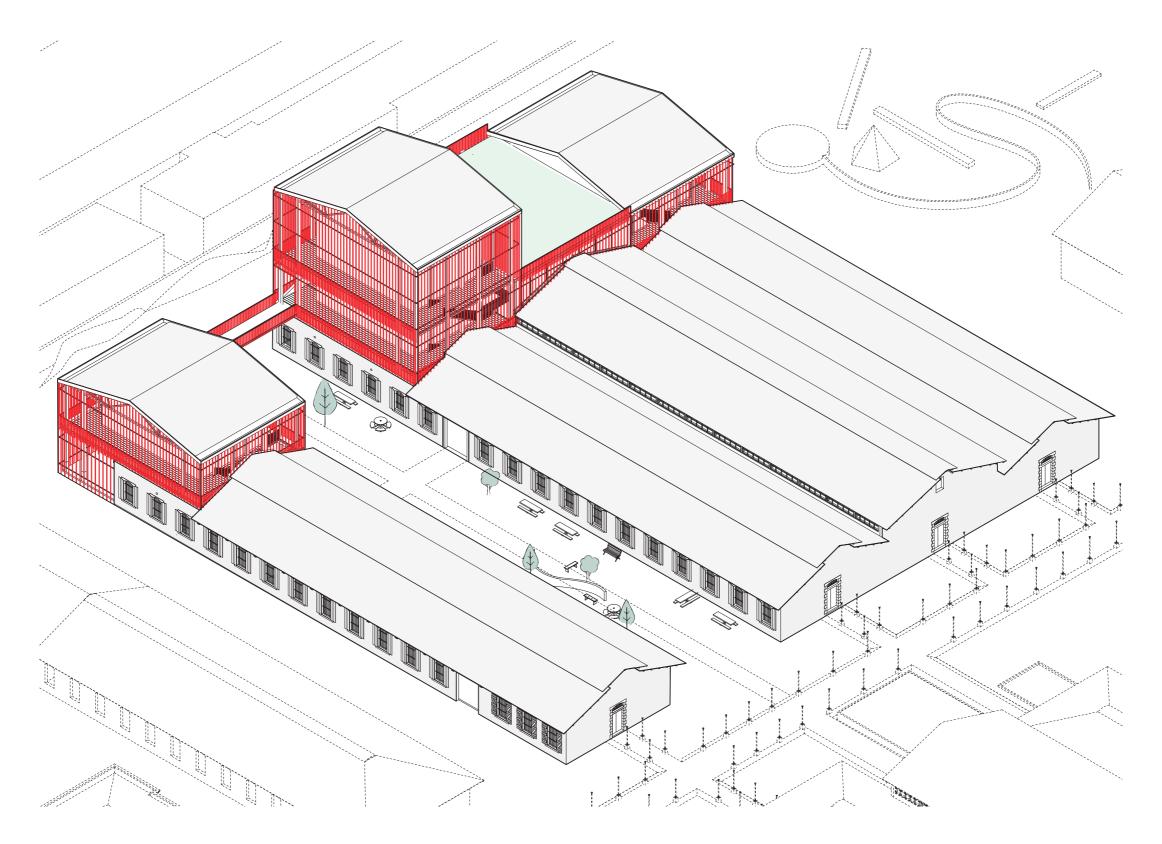

## Bridging The Site

- Building are connected through internal circulation
   Trolley track is back
   Connecting the storages from both sides

Preserving The Typology

Program Strategy

Master Plan 1:1000

03. Implementation / Interventions

View | Icon | Materiality

View | Icon | Materiality

View | Icon | Materiality

Entrance

Entrance