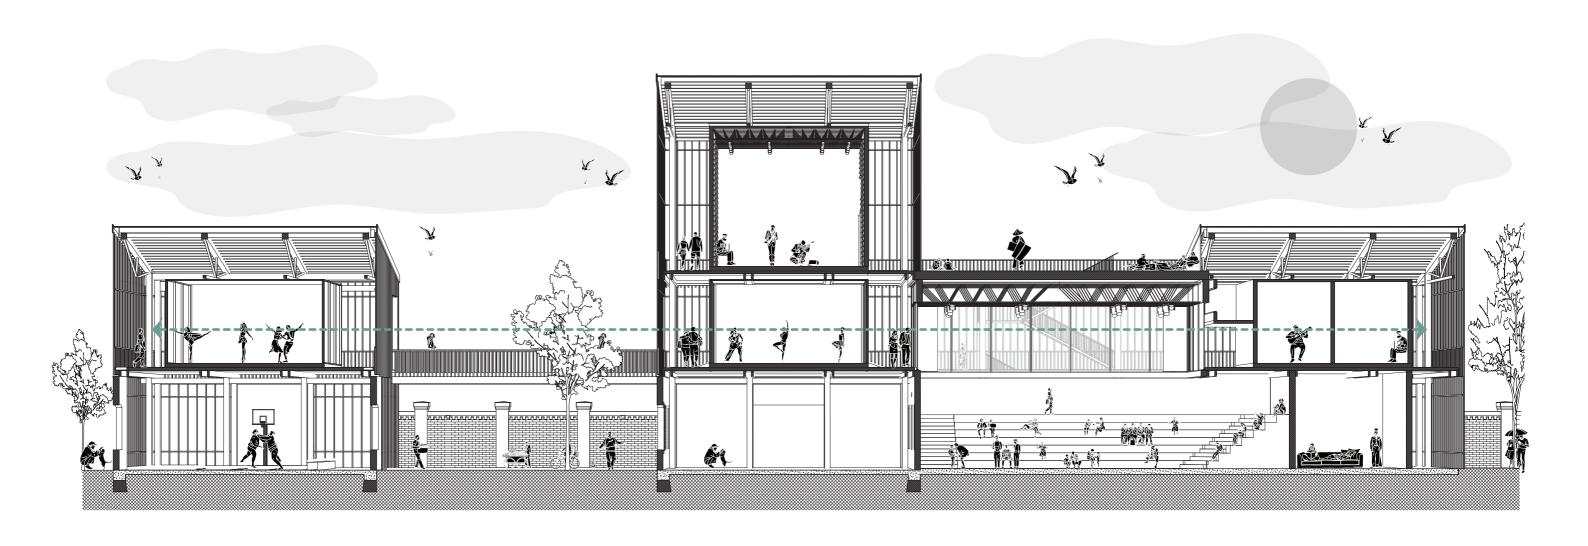

## Skate-bowl / Meeting point / Theater

- Enhancing the timber structure
- Connection to trolley track

Skate-bowl / Meeting point / Theater

- Natural light

Skate-bowl / Meeting point / Theater

- Problems with existing Structure

Bridging the structures

Bridging the structures

Bridging the structures

Bridging the structures

Theater / Multi-functional room

Theater / Multi-functional room / Daytime

Theater / Multi-functional room / Nighttime

Theater - Industrial look - Trolley Track

Theater - Industrial look - Trolley Track

Theater - Industrial look - Trolley Track

Theater - Industrial look - Trolley Track

Detail - Dealing with acoustics

Vertical / horizontal connection

Music hall

Music hall - Different surfaces

Music hall - Atmosphere & Materiality

Urban Fabric & Community Feeling

Urban Fabric & Community Feeling