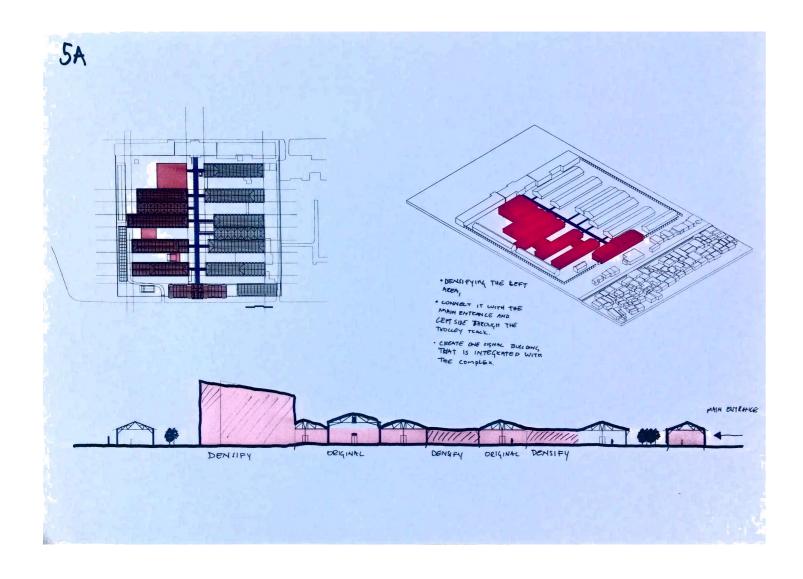

## Bridging The Site

- Building are connected through internal circulation
   Trolley track is back
   Connecting the storages from both sides

Preserving The Typology

Program Strategy

Master Plan 1:1000

03. Implementation / Interventions