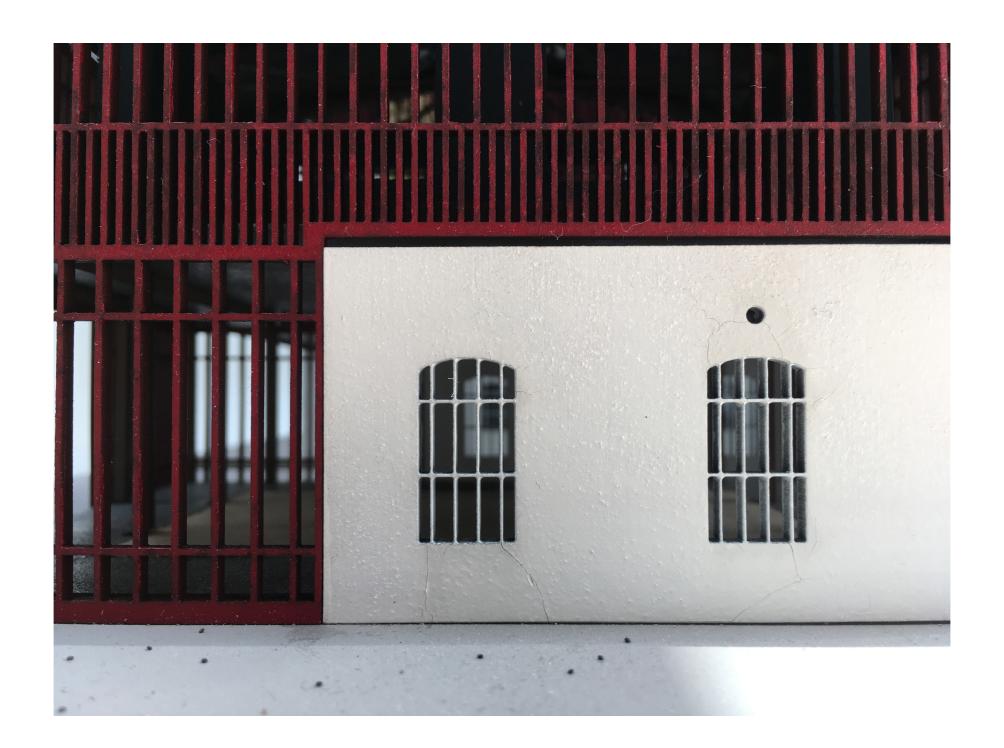

Detail - Roof

Detail - Gutter

The In-Between zone - Circulation

The In-Between zone - Circulation

The In-Between zone - Circulation

The In-Between zone - Circulation

The In-Between zone - Concept

The In-Between zone - Materiality

Connection between In-Between and program

Zooming into intervention structure

Zooming into intervention structure

Glulam Timber Column

Woodworking - Ancient Building Technology

Program lifted up for climatic reasons

Bamboo Facade & Balustrade

Climate concept

Connection between In-Between and program

Connection between In-Between and Facade

01: Steel Holder

09: Glulam Column

10: Beam

Detail - New / Old structure / Gutter