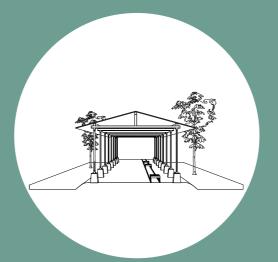

## Skate-bowl / Meeting point / Theater

- Enhancing the timber structure
- Connection to trolley track

Skate-bowl / Meeting point / Theater

- Natural light

Skate-bowl / Meeting point / Theater

- Problems with existing Structure