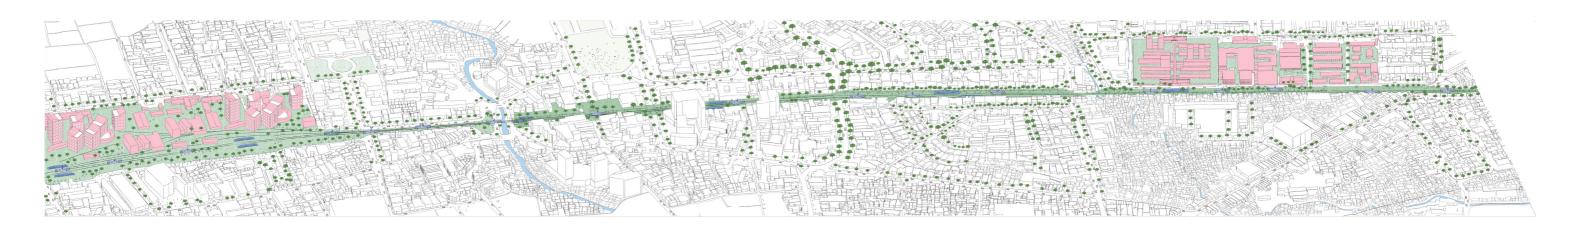

New Tram System Bandung

Railway becomes a **green zone** 

Sites around the railway **transformed** for the **communities** 

A more **sustainable** city

Before

After

Sustainable flow in the city

Healthy city

Create community spaces

Integrated conservation

Integration between neighborhoods

Educate the city