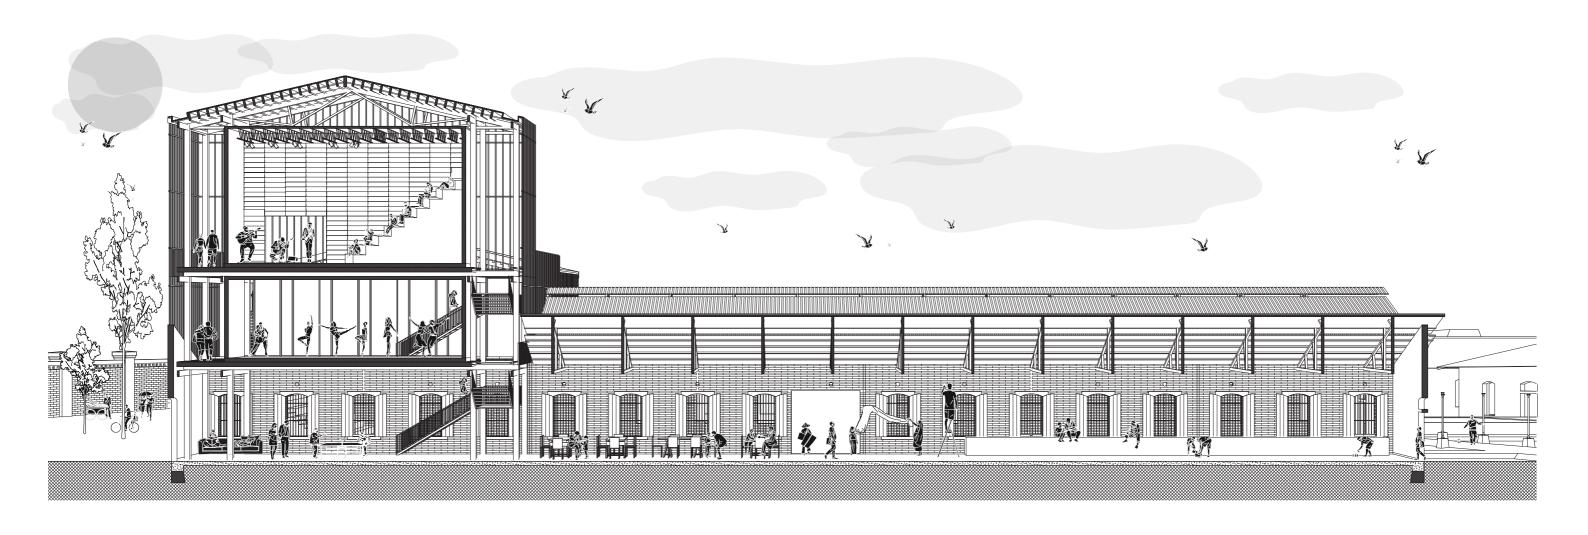

## Skate-bowl / Meeting point / Theater

- Enhancing the timber structure
- Connection to trolley track

Skate-bowl / Meeting point / Theater

- Natural light

Skate-bowl / Meeting point / Theater

- Problems with existing Structure

Bridging the structures

Bridging the structures

Bridging the structures

Bridging the structures

Theater / Multi-functional room

Theater / Multi-functional room / Daytime

Theater / Multi-functional room / Nighttime

Theater - Industrial look - Trolley Track

Theater - Industrial look - Trolley Track

Theater - Industrial look - Trolley Track

Theater - Industrial look - Trolley Track

Detail - Dealing with acoustics

Vertical / horizontal connection