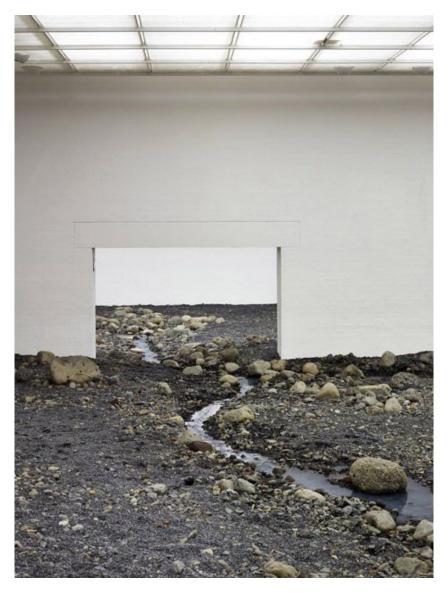

WERS OF WIGHARD DAY MASTER (I) AS PUP (II) SEES MASTERS PICTORE HE WIGHARD THAT INTO (II), SPLILLING ASHEE AND SHOULDERING BUTTS INTO ASSECTION SO (III) ARSON TO SHOULD REAL (III), GIÁTIES IT AND SUITE AND SHOULD REAL (III), GIÁTIES IT AND SHOULD REAL (III), FINASSING FUSE (III), GIÁTIES IT AND SHOULD REAL (III), GIÁTIE

DISPOSING OF AGHES.

YOU SHOULD ALWAYS HAVE TWENTY OR
THIRTY HIGH-POWERED AEROPLANES READY
TO GO OUT AND SEARCH FOR THE
ASSESTANCE BARCH FOR THE



Rube Goldberg





Historical Well — Istanbul City Walls



Alda Climat Museum of Ileida Toni Girones Fernando







Auditorio Para Adiovisual Souto de Moura and Correia



Educan School for Dogs, Humans and Other Species Eeestudio + Lys Villalba



Rambla Climate House Jaques









Traditional Japanese Boulder Foundation



olafur elliason.jpg







Black Sea Serrander Self-Built



Shelter for Roman Ruins Zumthor