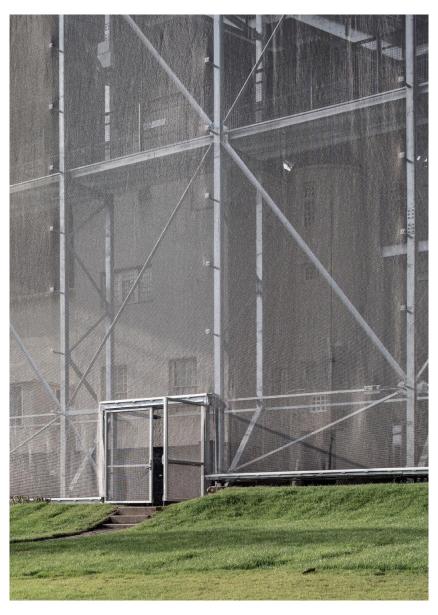

## OVERLAPPED

Architecture for People Yona Friedman

Scaffolding Hagia Sophia

As Existing by City Wals

peter-zumthor-allmannajuvet-norway-zinc-mine-museum-03.jpg

Teatro Officina Lina Bo Bardi

Zacheta Gallery Oskar Hansen