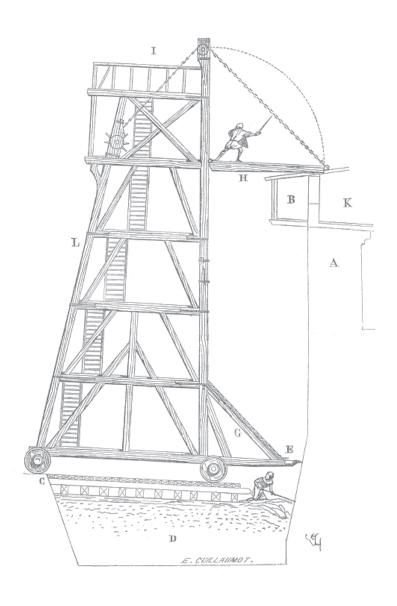

Historical Military Structure

Do Ho Su

Eduardo Tresoldi

Centre for Traditional Music OFFICE KGDVS

Scarecrow Buster Keaton

Bastard Chairs of China Michael Wolf

Heath Robinson

PROFESSOR BUTTS TRIPS OVER A HAZARD
ON A MINIATURE GOLF COURSE AND LANDS
ON AN IDEA FOR AN AUTOMATIC DEVICE FOR
EMPTYING ASH TRAYS.
BRIGHT FULL MOON ACAUSES LOVE BIRDS (B) TO
BECOME ROMANTIC AND AS THEY GET TOOETHER