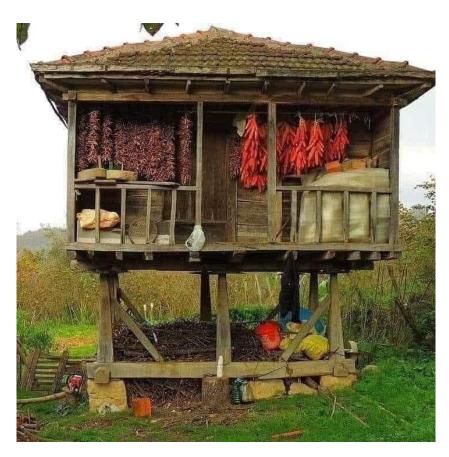

Scaffold Stair MVRDV

Hill House Carmoady Groarke

Bundanon Museum Kerstin Thompson

Hannover Pavillion Zumthor

Bremerholm Transformer Hans Christian Hansen

Jorba Castle Carles Enrich Adria Goula

Umbracola in Cercedilla Estudio Javier Velles