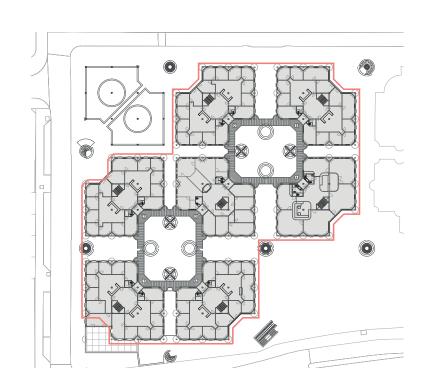

Courtyard Structure

Existing & Extension Columns

Interior view of seminar rooms (Extension Floor)

Interior view of faculty office (Renovated Existing Space)

Vapour Barrier
18mm Plywood
450 x 300mm Accoya Timber Beam
30mm Insulation
400mm Gap between Roof & Suspended Ceiling
Suspended Timber Ceiling (reusing timber ceiling)