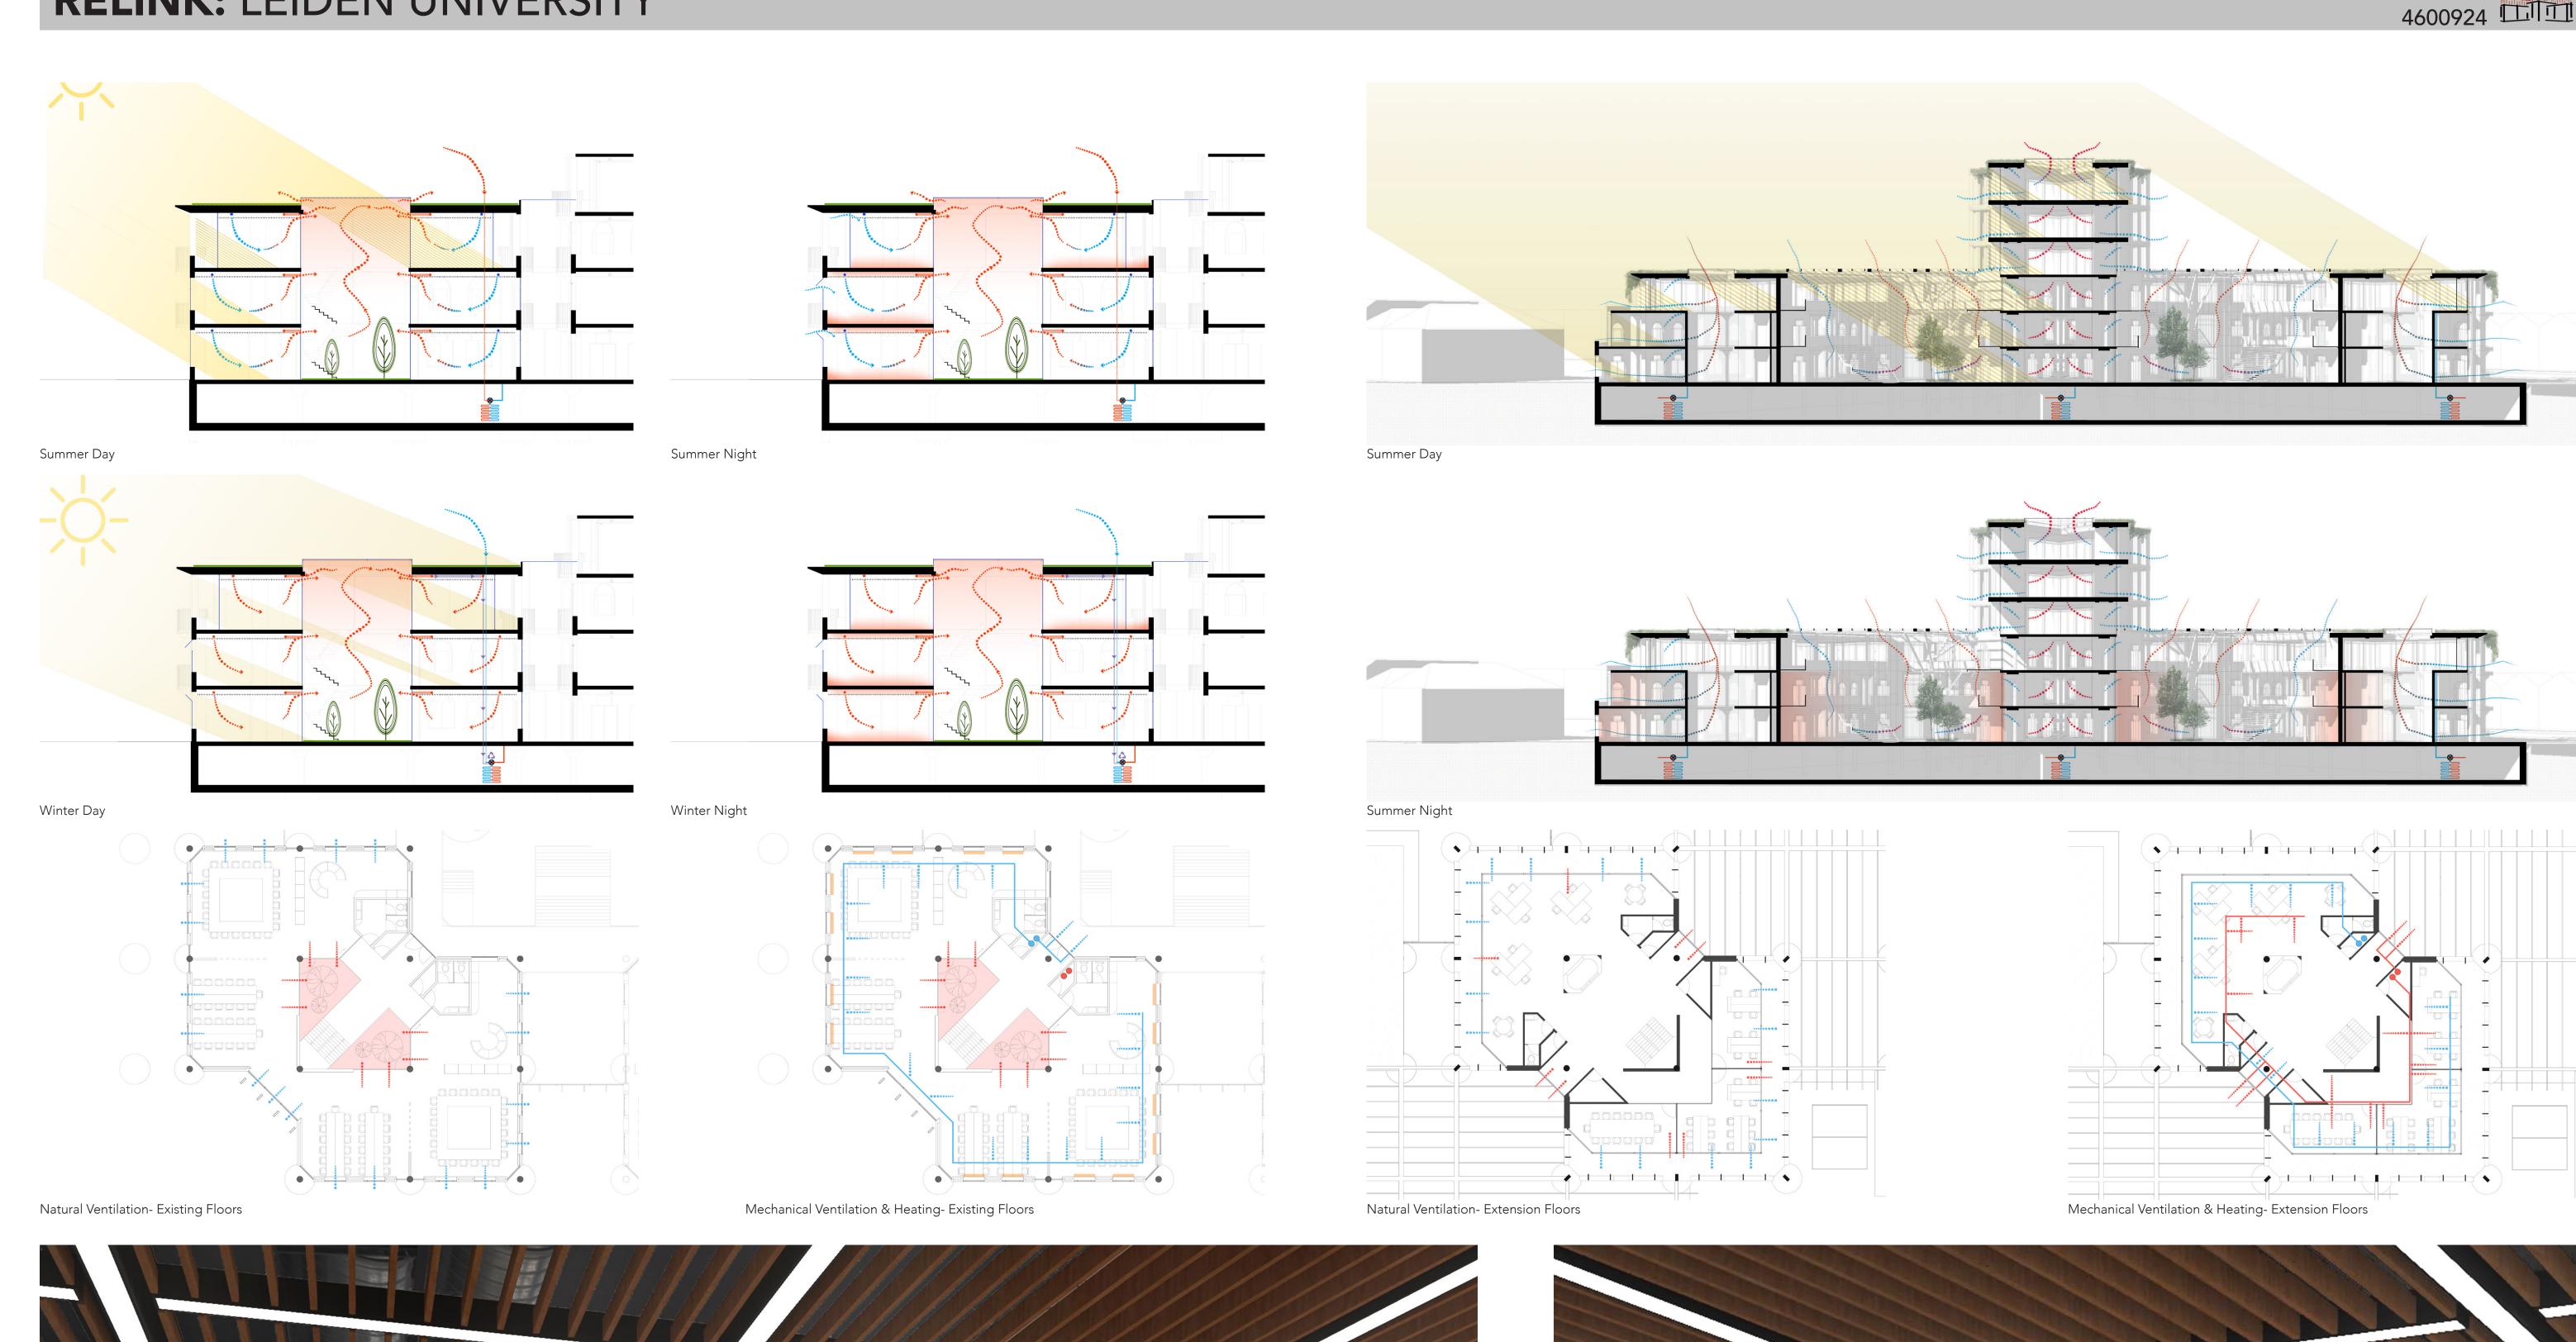

Courtyard Structure

Existing & Extension Columns

Interior view of seminar rooms (Extension Floor)

Interior view of faculty office (Renovated Existing Space)

Vapour Barrier
18mm Plywood
450 x 300mm Accoya Timber Beam
30mm Insulation
400mm Gap between Roof & Suspended Ceiling
Suspended Timber Ceiling (reusing timber ceiling)

1. 300mm Lightweight Soil 16mm Geotextile Drainage Panel Waterproof Membrane 180mm Insulation

Section Detail 1:20

Elevation Detail 1:20