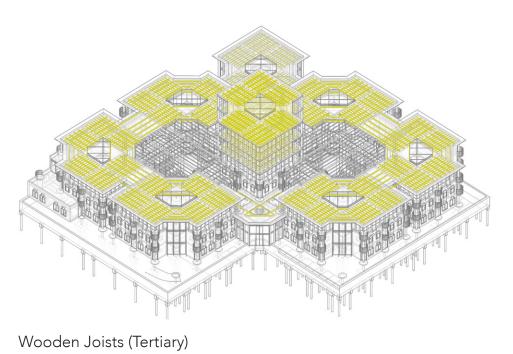

Courtyard Structure

Existing & Extension Columns

Interior view of seminar rooms (Extension Floor)

Interior view of faculty office (Renovated Existing Space)

Vapour Barrier
18mm Plywood
450 x 300mm Accoya Timber Beam
30mm Insulation
400mm Gap between Roof & Suspended Ceiling
Suspended Timber Ceiling (reusing timber ceiling)