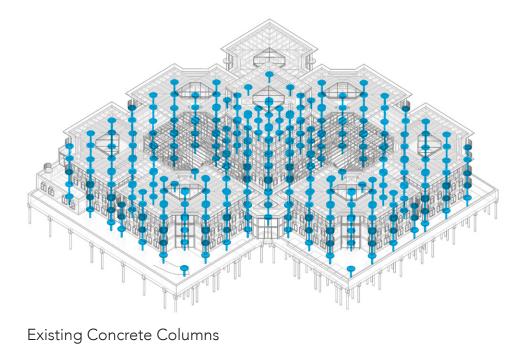

Courtyard Structure

Existing & Extension Columns

Interior view of seminar rooms (Extension Floor)

Interior view of faculty office (Renovated Existing Space)

Vapour Barrier
18mm Plywood
450 x 300mm Accoya Timber Beam
30mm Insulation
400mm Gap between Roof & Suspended Ceiling
Suspended Timber Ceiling (reusing timber ceiling)