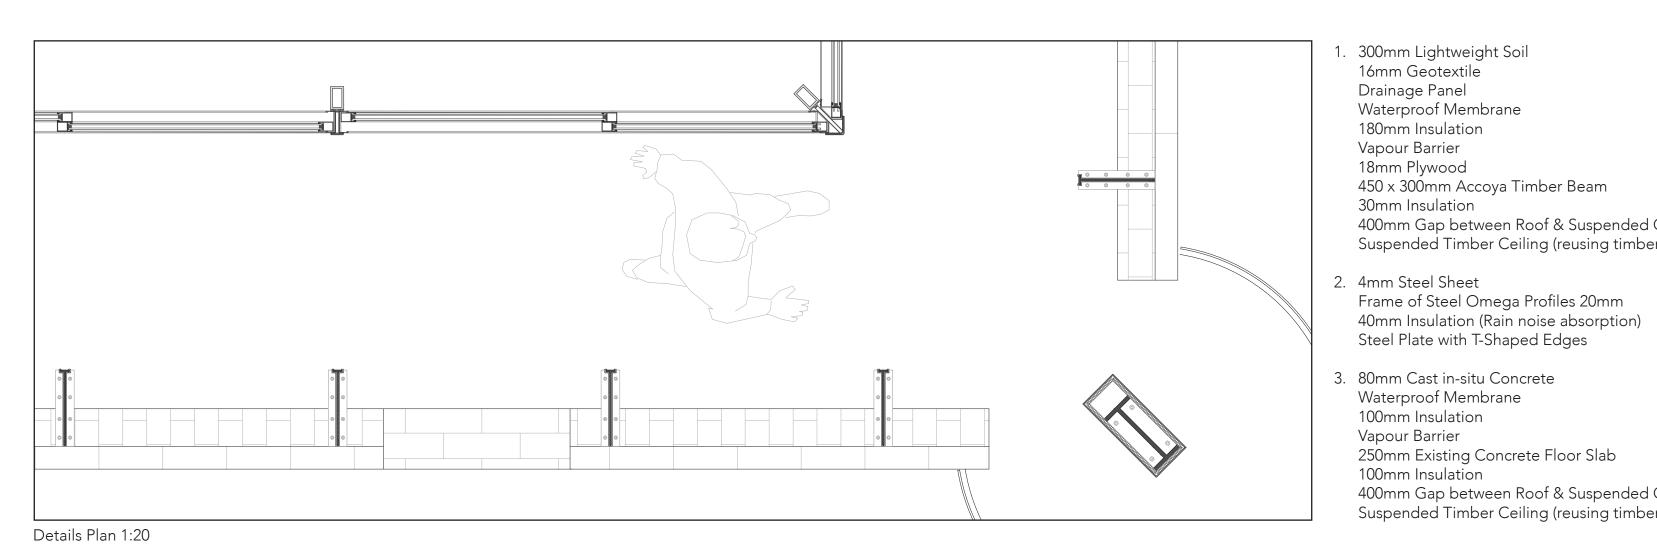

Courtyard Structure

Existing & Extension Columns

Interior view of seminar rooms (Extension Floor)

Interior view of faculty office (Renovated Existing Space)

Vapour Barrier
18mm Plywood
450 x 300mm Accoya Timber Beam
30mm Insulation
400mm Gap between Roof & Suspended Ceiling
Suspended Timber Ceiling (reusing timber ceiling)

1. 300mm Lightweight Soil 16mm Geotextile Drainage Panel Waterproof Membrane 180mm Insulation

Section Detail 1:20

Elevation Detail 1:20