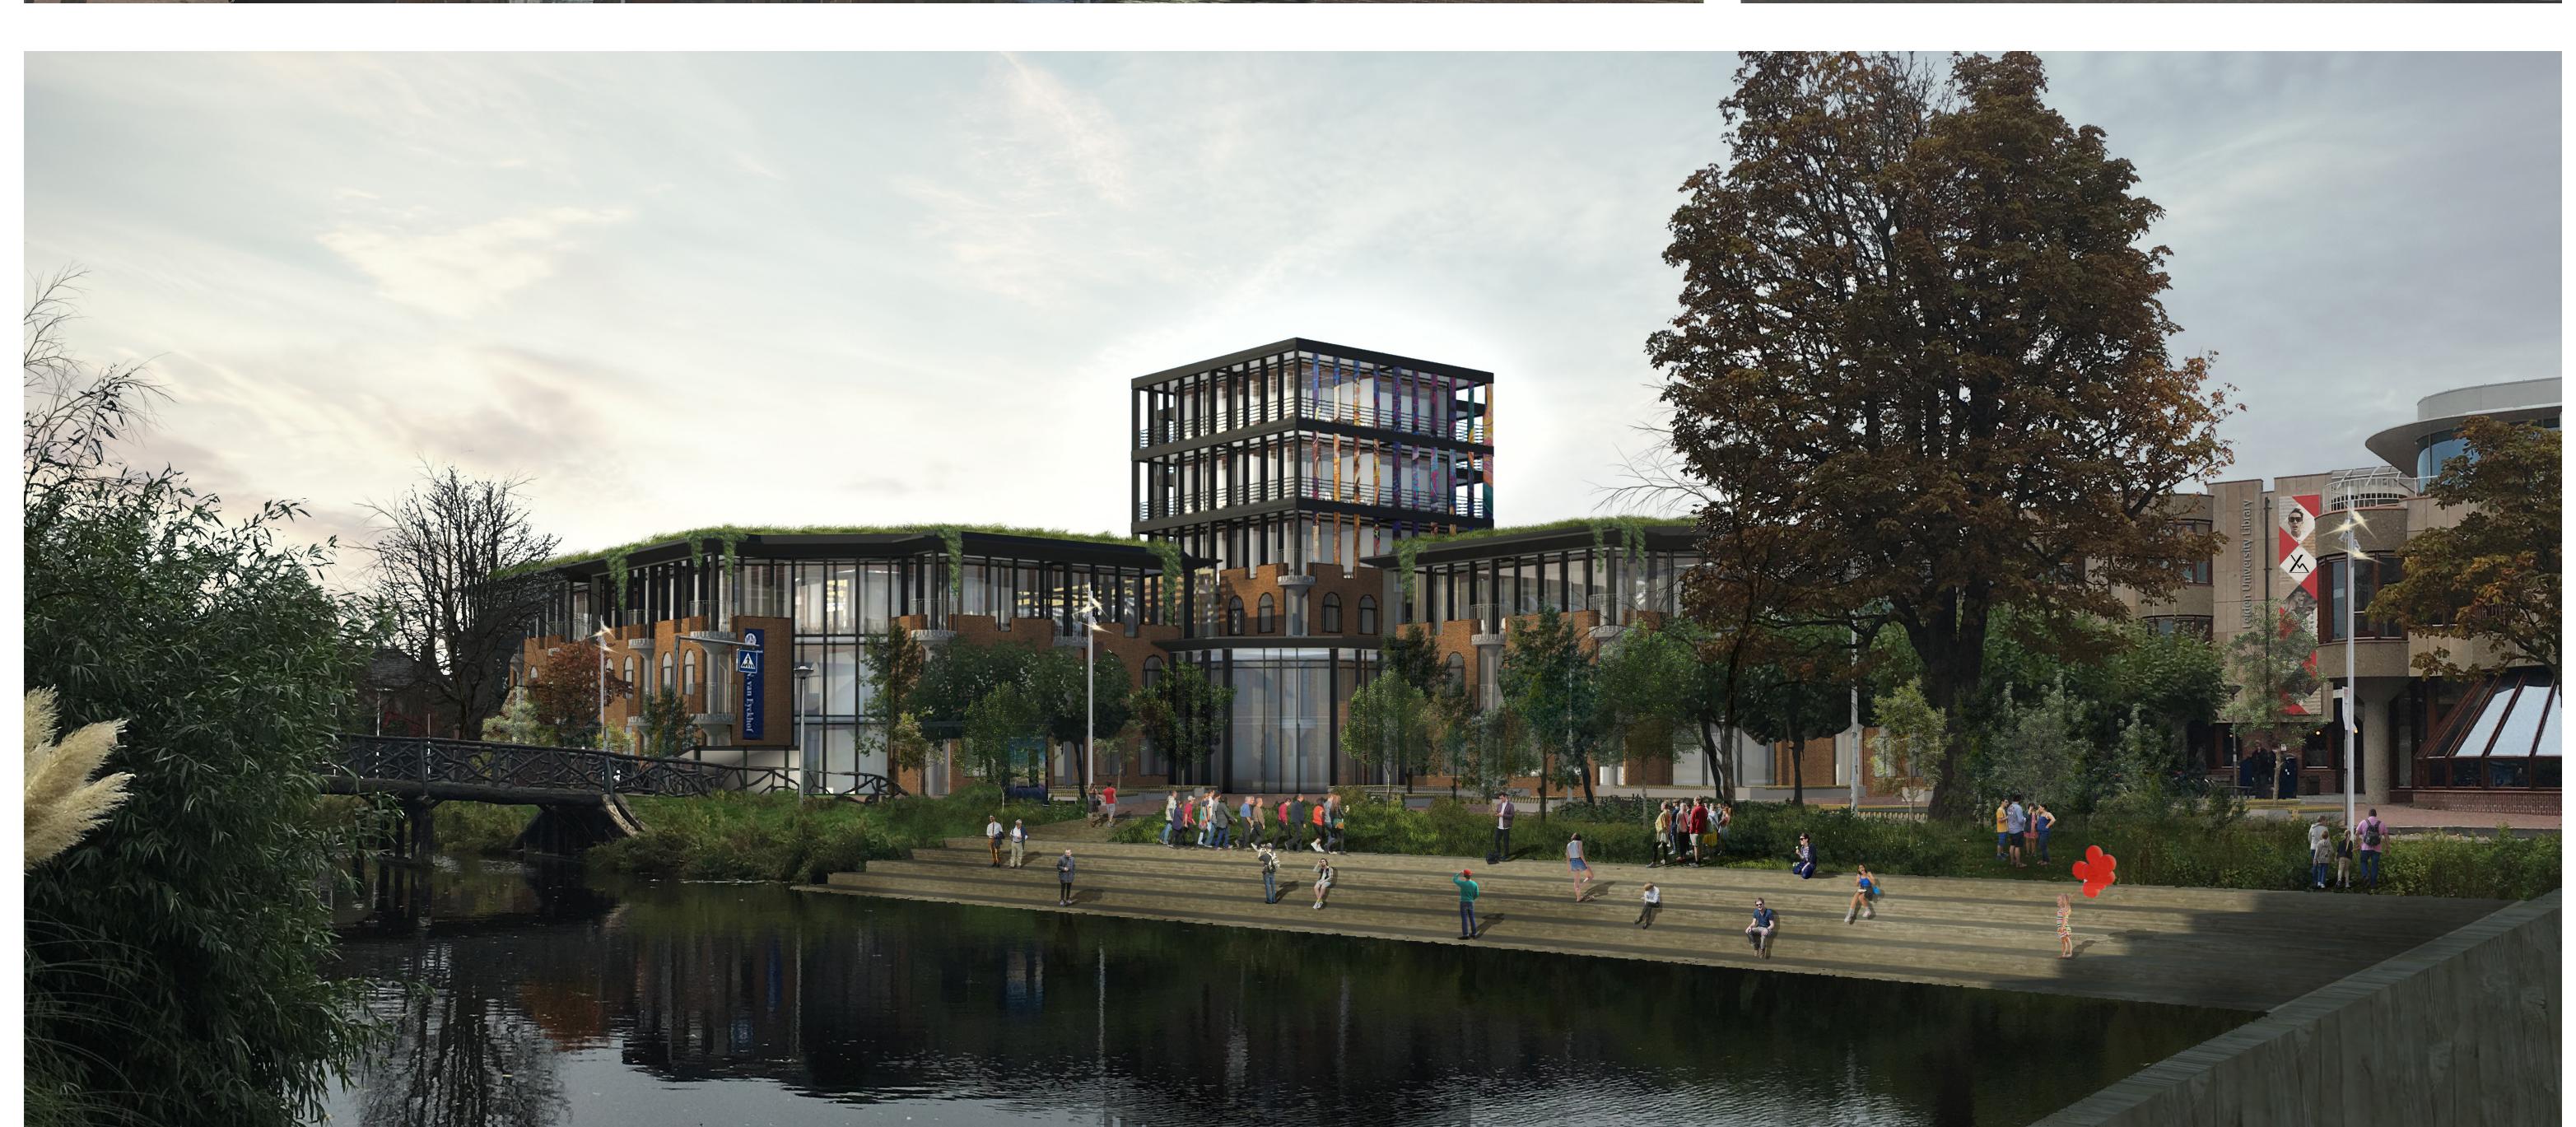

## RELINK: LEIDEN UNIVERSITY - RISING ABOVE THE EXISTENT

Lively & Functional Courtyards

**Unused Courtyards** 

and the people of Leiden, would make the universi-

ty open to the city and to external parties in general, linking the university with Leiden and the educational & industrial world.

Disconnection between Leiden & the University

Reconnect the University with Leiden

One Building

Seven Isolated Buildings

Heavy Base - Light Capital & Connected Roofs Make seven Units into one Building

Independent Roofs

Emphasize the Hierarchy

Connection points between old & new

Unfinished Building

Public spaces (Exterior)- Revitalize the front plazas & Introduce a new pedestrian bridge

T Section Column Extension (Secondary)