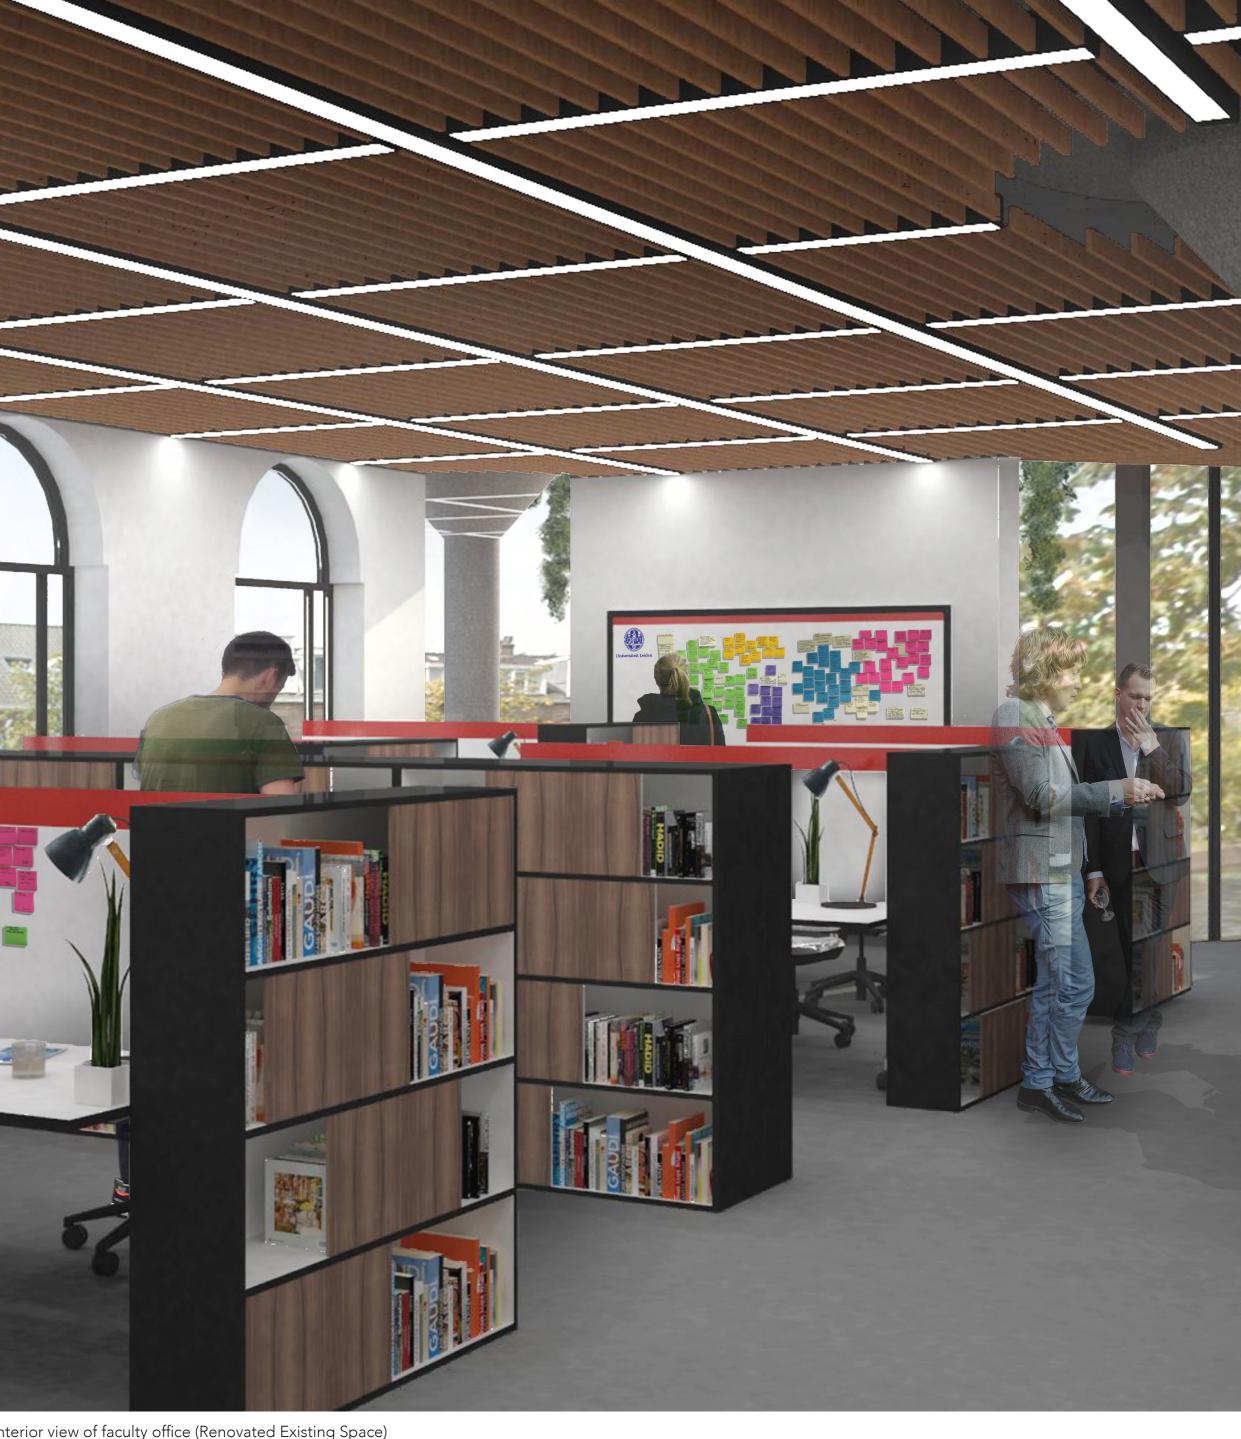

Courtyard Structure

Existing & Extension Columns

Interior view of seminar rooms (Extension Floor)

Interior view of faculty office (Renovated Existing Space)

Vapour Barrier
18mm Plywood
450 x 300mm Accoya Timber Beam
30mm Insulation
400mm Gap between Roof & Suspended Ceiling
Suspended Timber Ceiling (reusing timber ceiling)