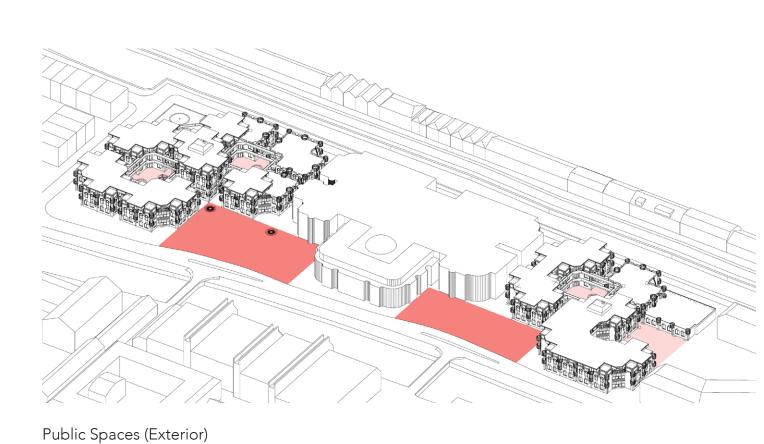

Emphasize the Hierarchy

Connection points between old & new

Unfinished Building

Public spaces (Exterior)- Revitalize the front plazas & Introduce a new pedestrian bridge

T Section Column Extension (Secondary)