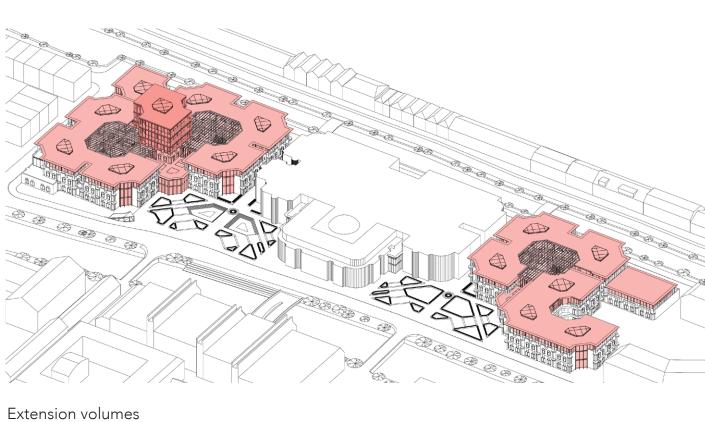

Disconnection between Leiden & the University

Reconnect the University with Leiden

One Building

Seven Isolated Buildings

Heavy Base - Light Capital & Connected Roofs Make seven Units into one Building

Independent Roofs