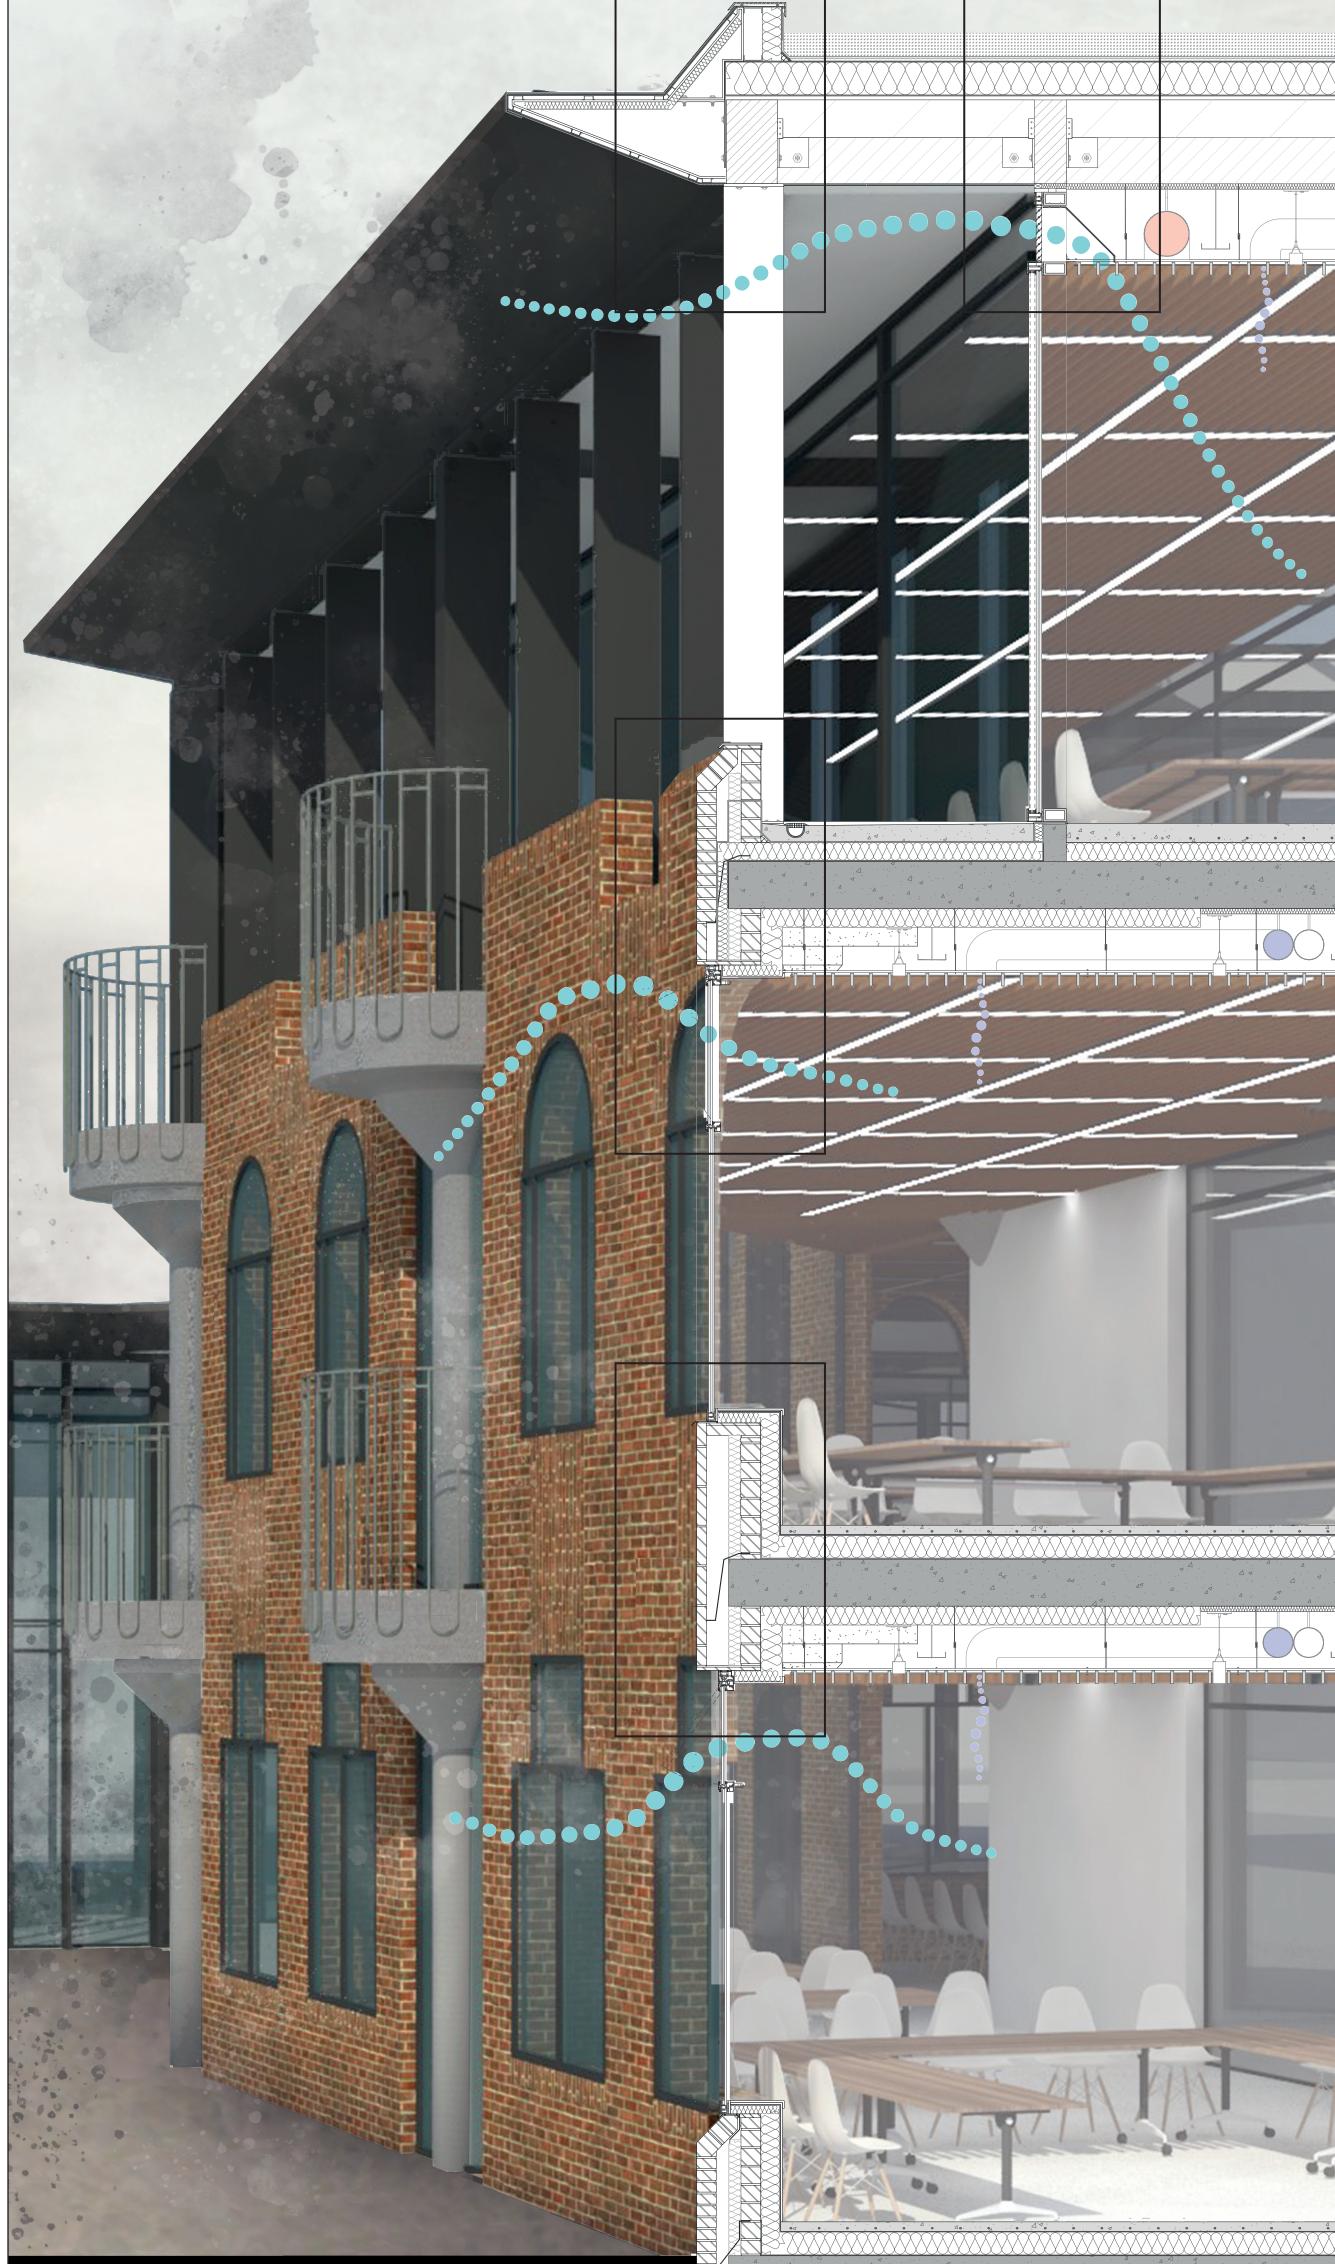

Courtyard Structure

Existing & Extension Columns

Interior view of seminar rooms (Extension Floor)

Interior view of faculty office (Renovated Existing Space)

Vapour Barrier
18mm Plywood
450 x 300mm Accoya Timber Beam
30mm Insulation
400mm Gap between Roof & Suspended Ceiling
Suspended Timber Ceiling (reusing timber ceiling)

1. 300mm Lightweight Soil 16mm Geotextile Drainage Panel Waterproof Membrane 180mm Insulation

Section Detail 1:20

Elevation Detail 1:20