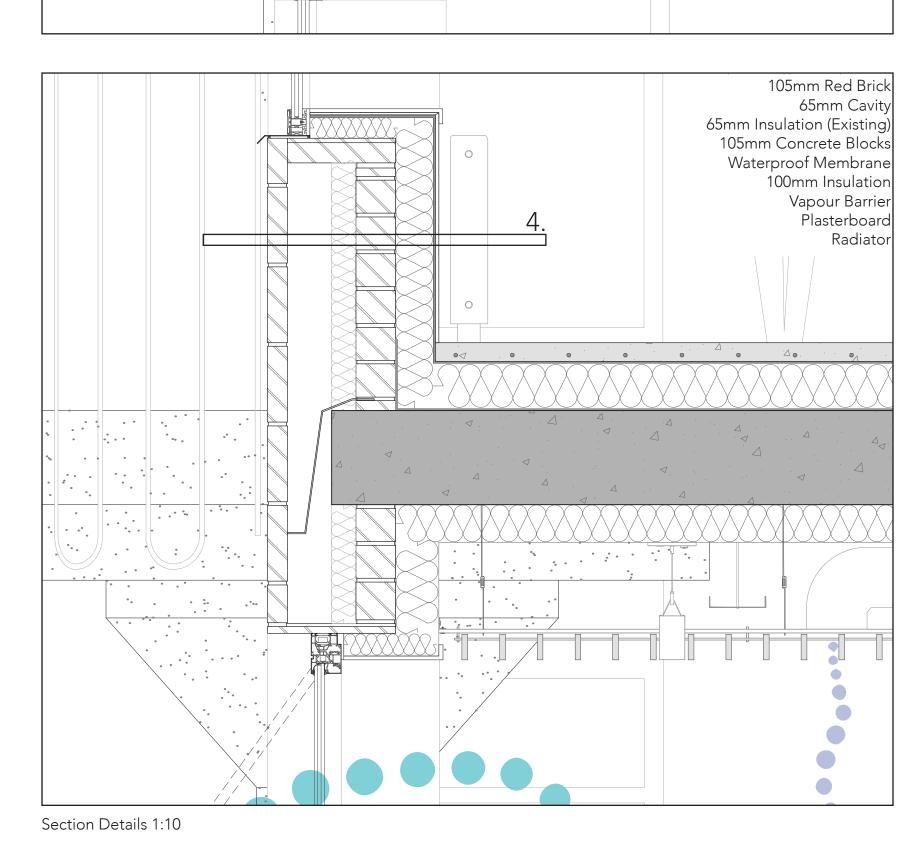

Courtyard Structure

Existing & Extension Columns

Interior view of seminar rooms (Extension Floor)

Interior view of faculty office (Renovated Existing Space)

Vapour Barrier
18mm Plywood
450 x 300mm Accoya Timber Beam
30mm Insulation
400mm Gap between Roof & Suspended Ceiling
Suspended Timber Ceiling (reusing timber ceiling)

1. 300mm Lightweight Soil 16mm Geotextile Drainage Panel Waterproof Membrane 180mm Insulation

Section Detail 1:20

Elevation Detail 1:20