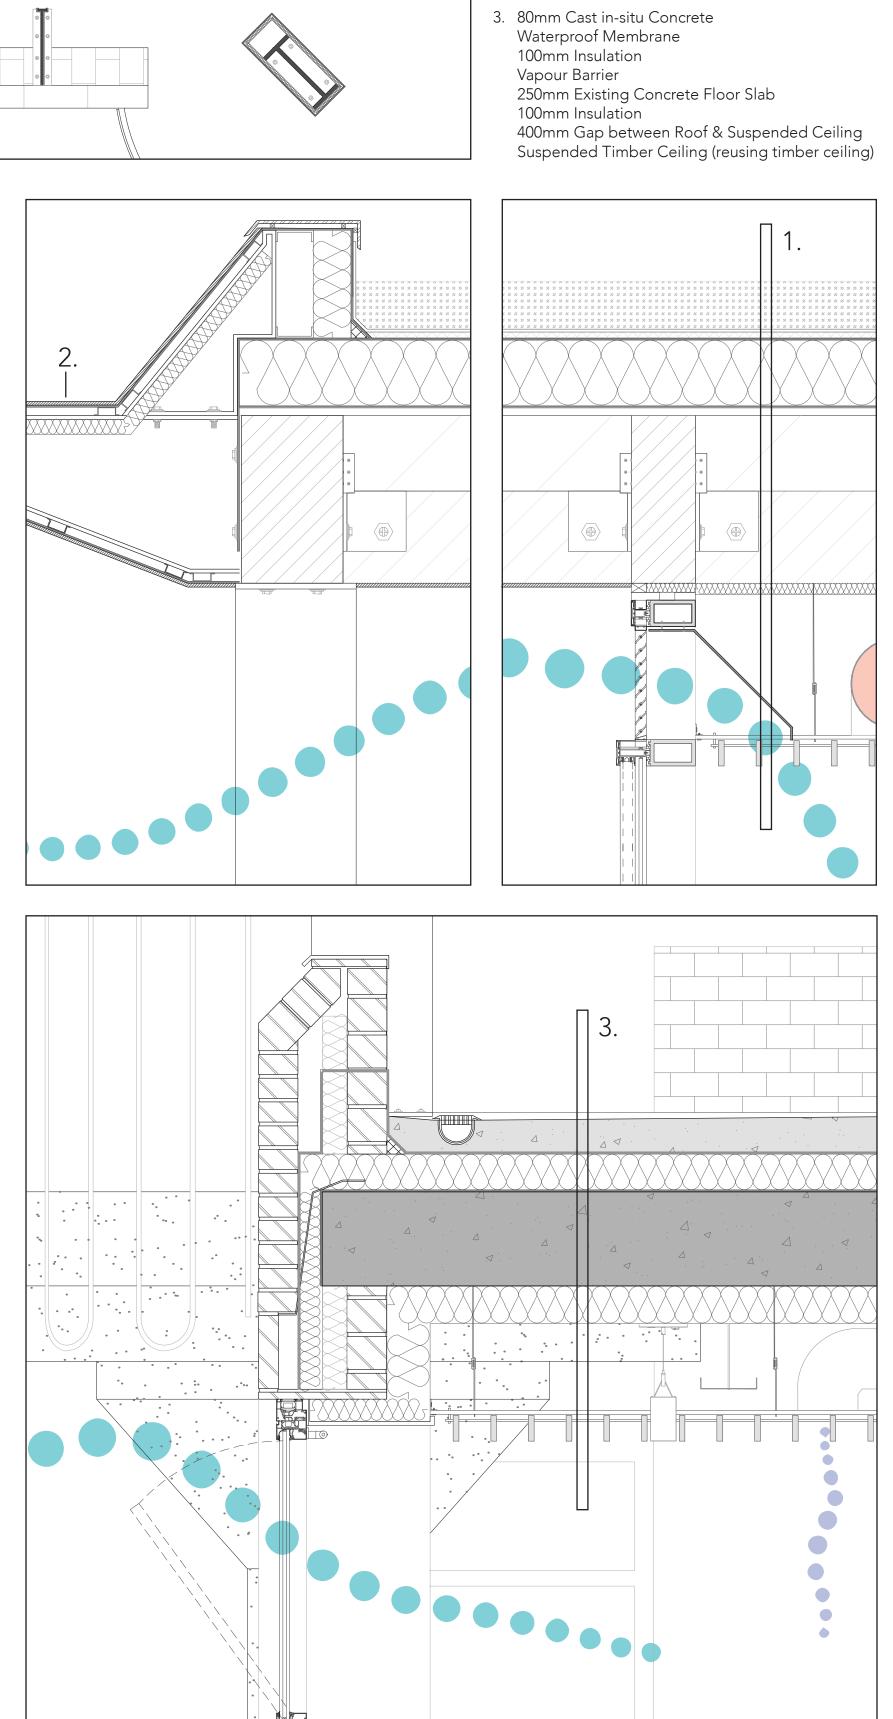

Courtyard Structure

Existing & Extension Columns

Interior view of seminar rooms (Extension Floor)

Interior view of faculty office (Renovated Existing Space)

Vapour Barrier
18mm Plywood
450 x 300mm Accoya Timber Beam
30mm Insulation
400mm Gap between Roof & Suspended Ceiling
Suspended Timber Ceiling (reusing timber ceiling)

1. 300mm Lightweight Soil 16mm Geotextile Drainage Panel Waterproof Membrane 180mm Insulation

Section Detail 1:20

Elevation Detail 1:20