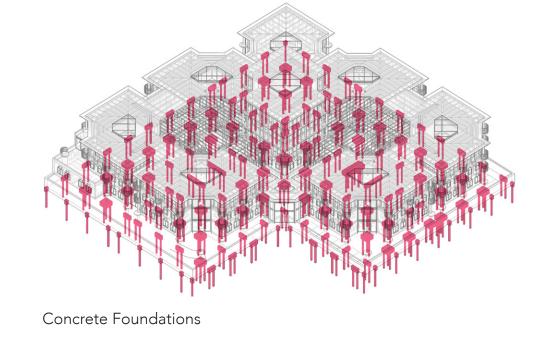

Courtyard Structure

Existing & Extension Columns

Interior view of seminar rooms (Extension Floor)

Interior view of faculty office (Renovated Existing Space)

Vapour Barrier
18mm Plywood
450 x 300mm Accoya Timber Beam
30mm Insulation
400mm Gap between Roof & Suspended Ceiling
Suspended Timber Ceiling (reusing timber ceiling)