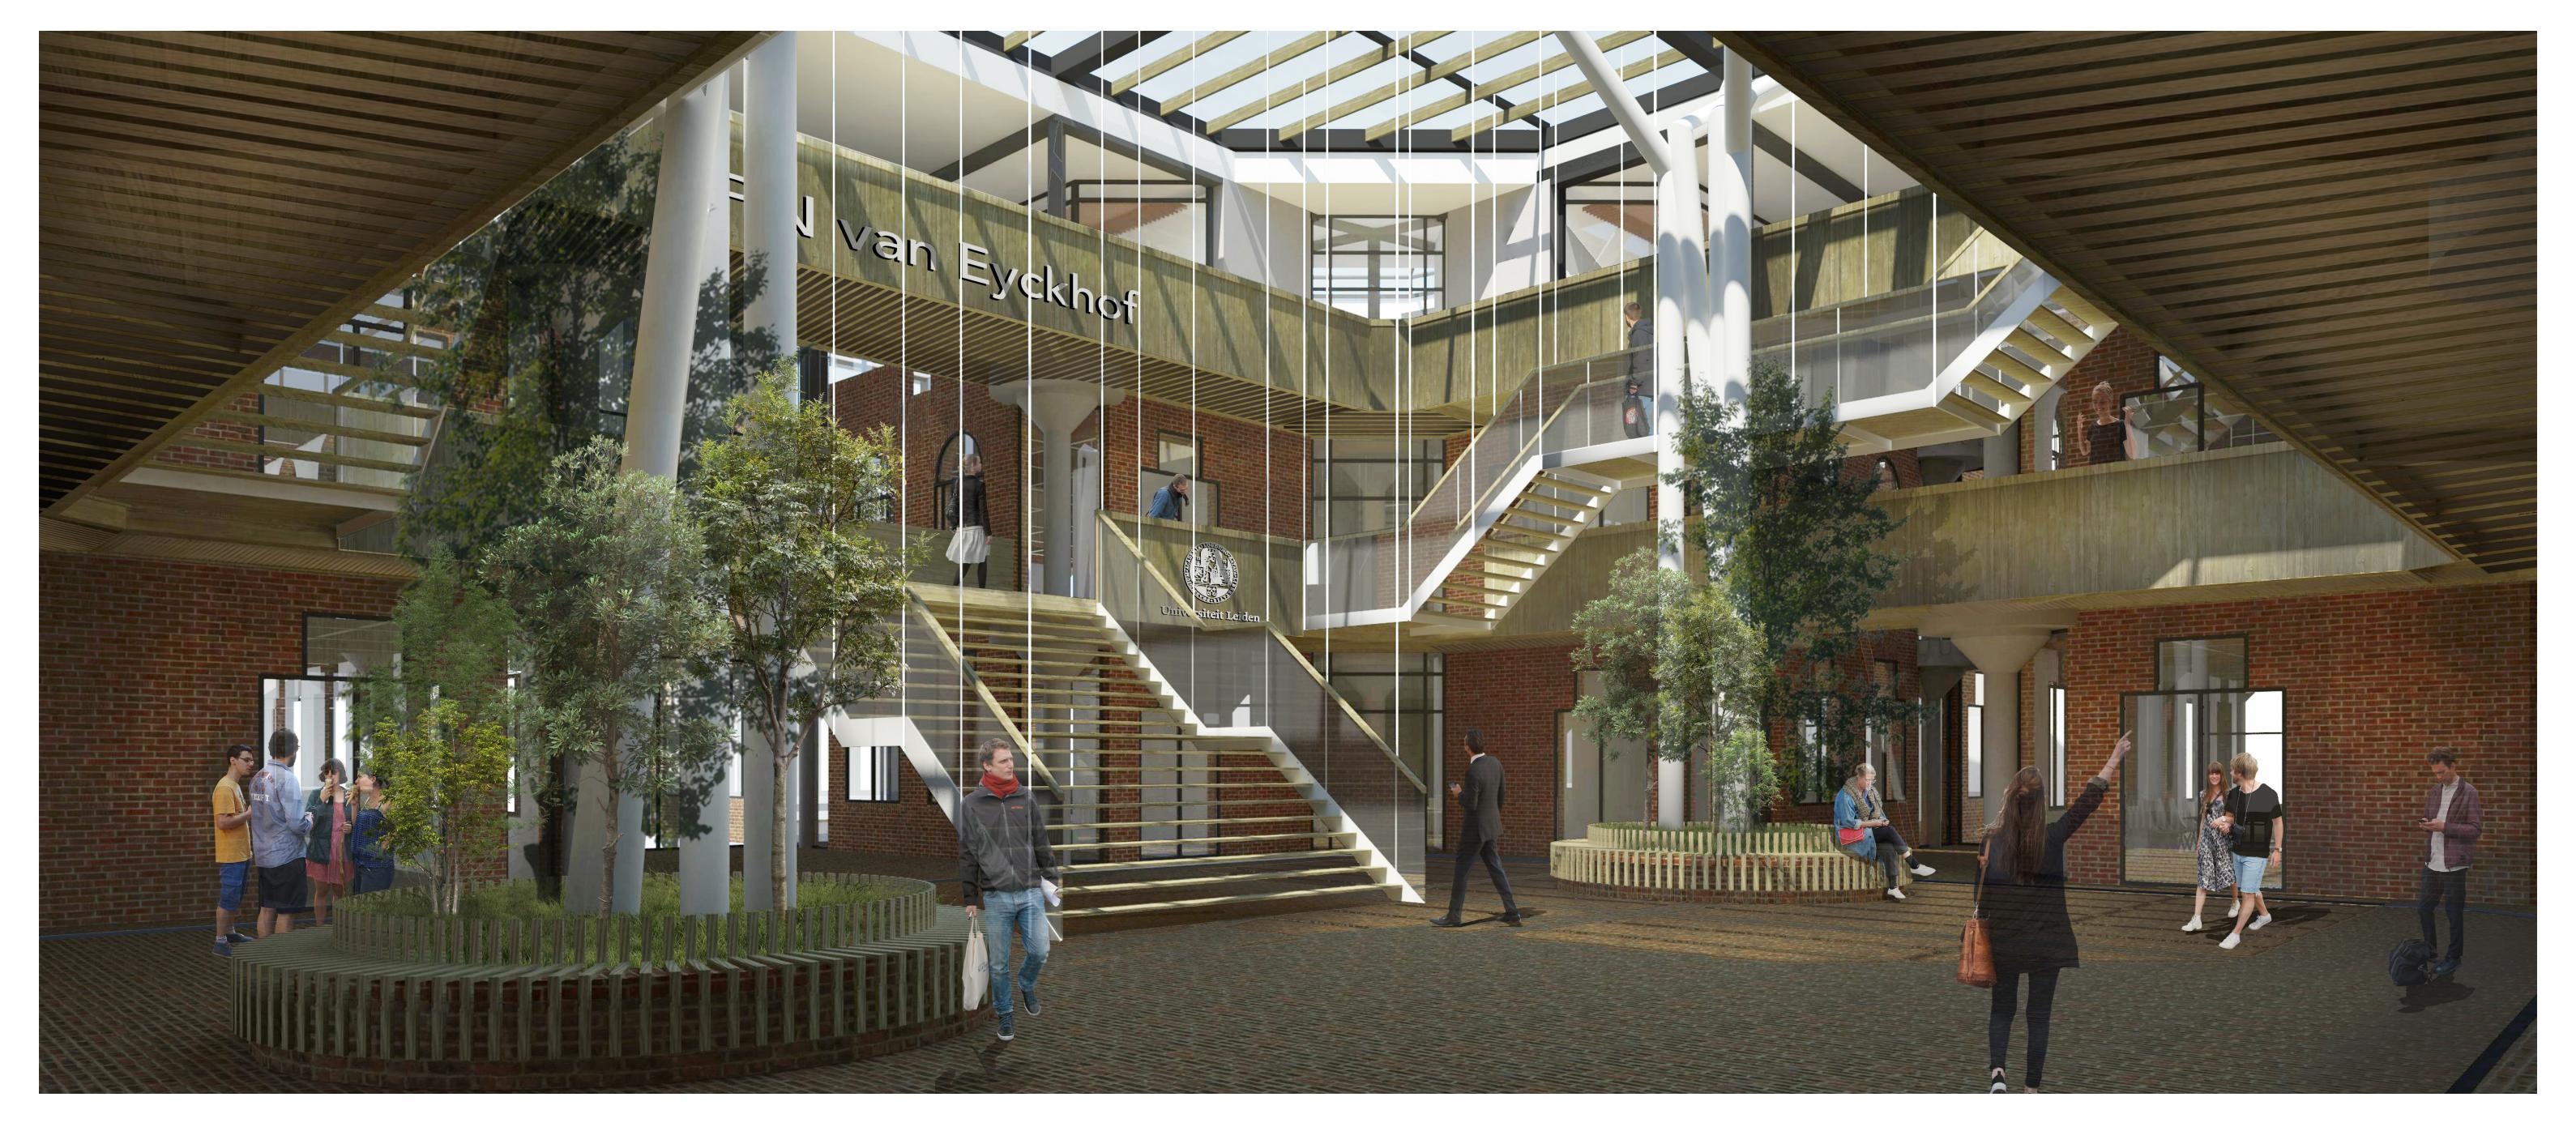

## RELINK: LEIDEN UNIVERSITY - RISING ABOVE THE EXISTENT

Lively & Functional Courtyards

**Unused Courtyards** 

and the people of Leiden, would make the universi-

ty open to the city and to external parties in general, linking the university with Leiden and the educational & industrial world.

Emphasize the Hierarchy

Connection points between old & new

Unfinished Building

Public spaces (Exterior)- Revitalize the front plazas & Introduce a new pedestrian bridge

T Section Column Extension (Secondary)