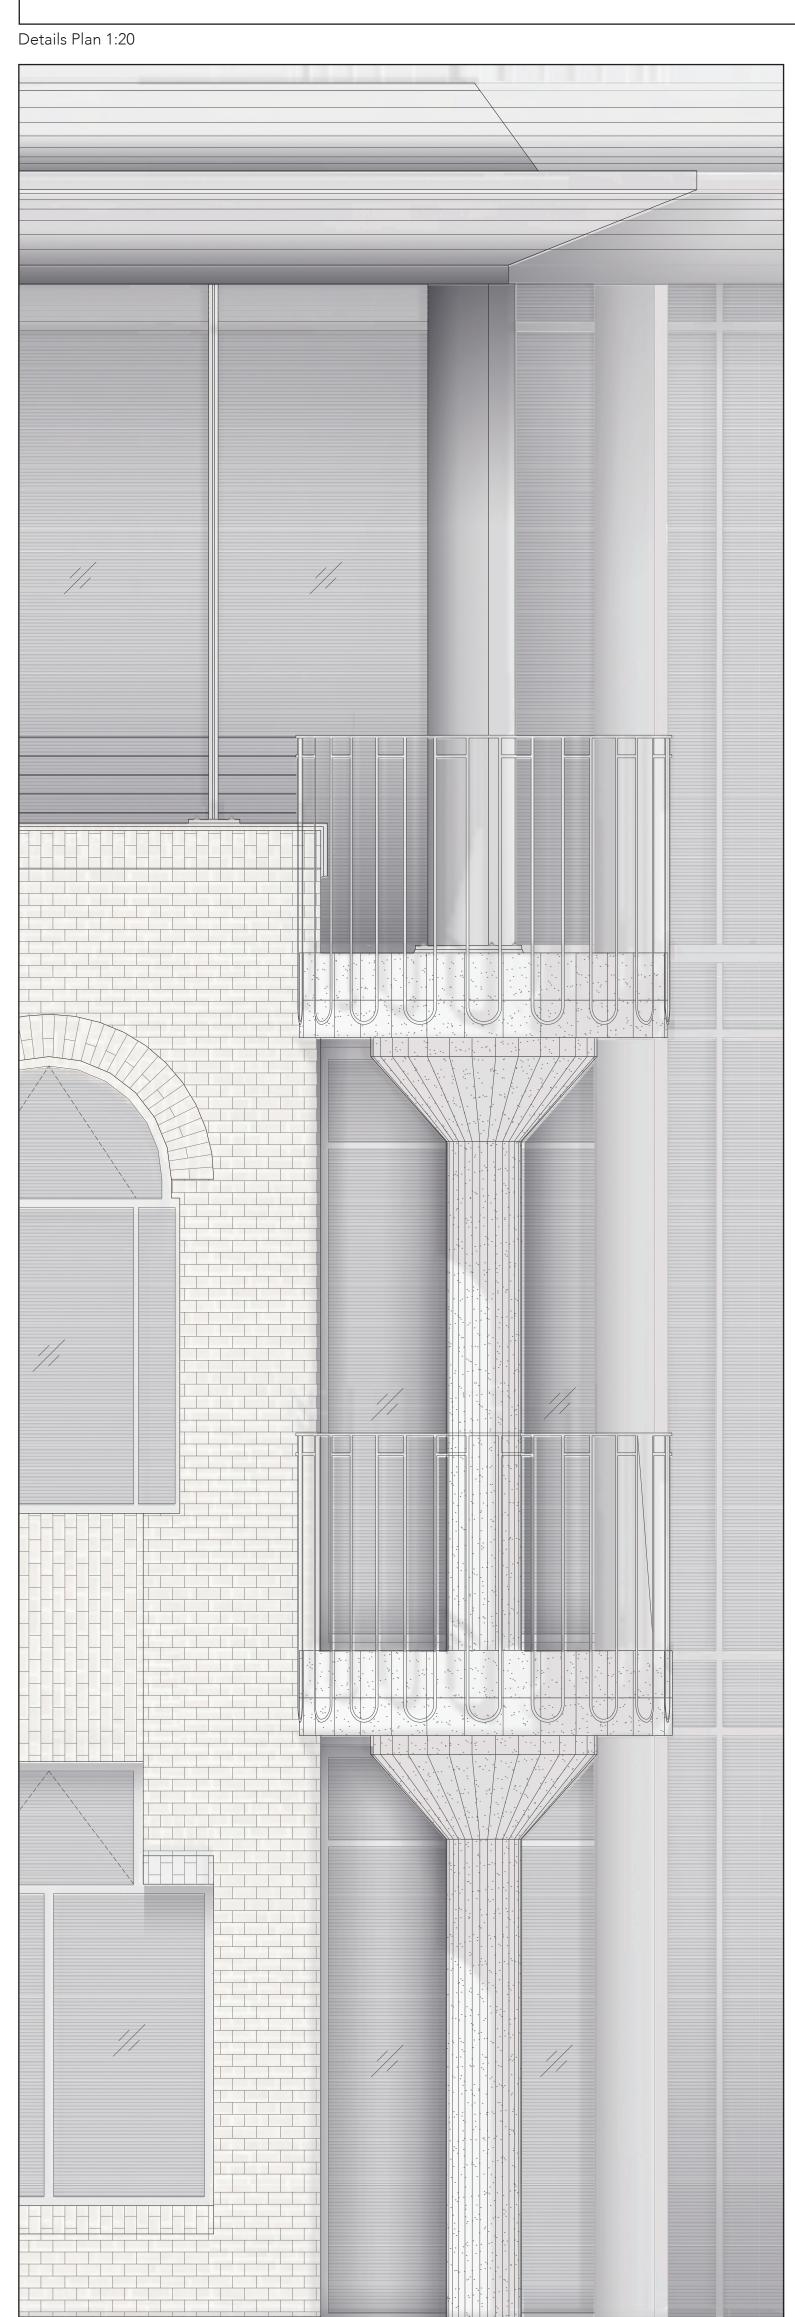

Emphasize the Hierarchy

Connection points between old & new

Unfinished Building

Public spaces (Exterior)- Revitalize the front plazas & Introduce a new pedestrian bridge

T Section Column Extension (Secondary)

Courtyard Structure

Existing & Extension Columns

Interior view of seminar rooms (Extension Floor)

Interior view of faculty office (Renovated Existing Space)

Vapour Barrier
18mm Plywood
450 x 300mm Accoya Timber Beam
30mm Insulation
400mm Gap between Roof & Suspended Ceiling
Suspended Timber Ceiling (reusing timber ceiling)