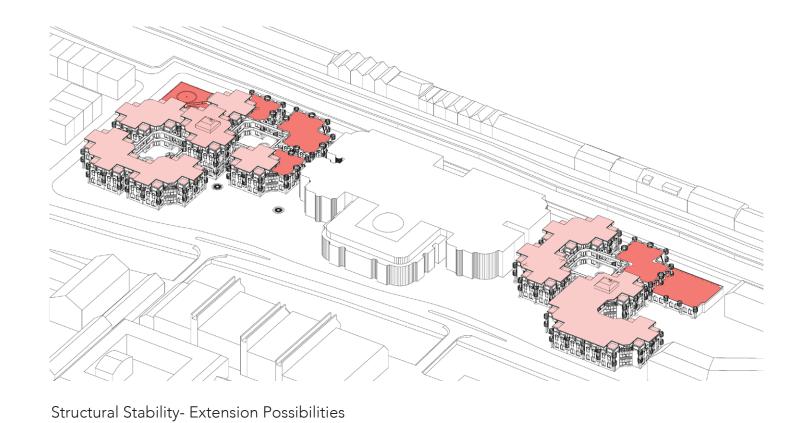

Emphasize the Hierarchy

Connection points between old & new

Unfinished Building

Public spaces (Exterior)- Revitalize the front plazas & Introduce a new pedestrian bridge

T Section Column Extension (Secondary)