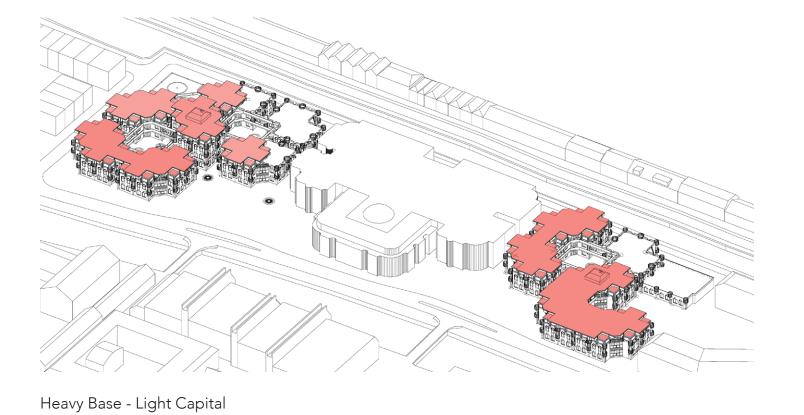

Disconnection between Leiden & the University

Reconnect the University with Leiden

One Building

Seven Isolated Buildings

Heavy Base - Light Capital & Connected Roofs Make seven Units into one Building

Independent Roofs