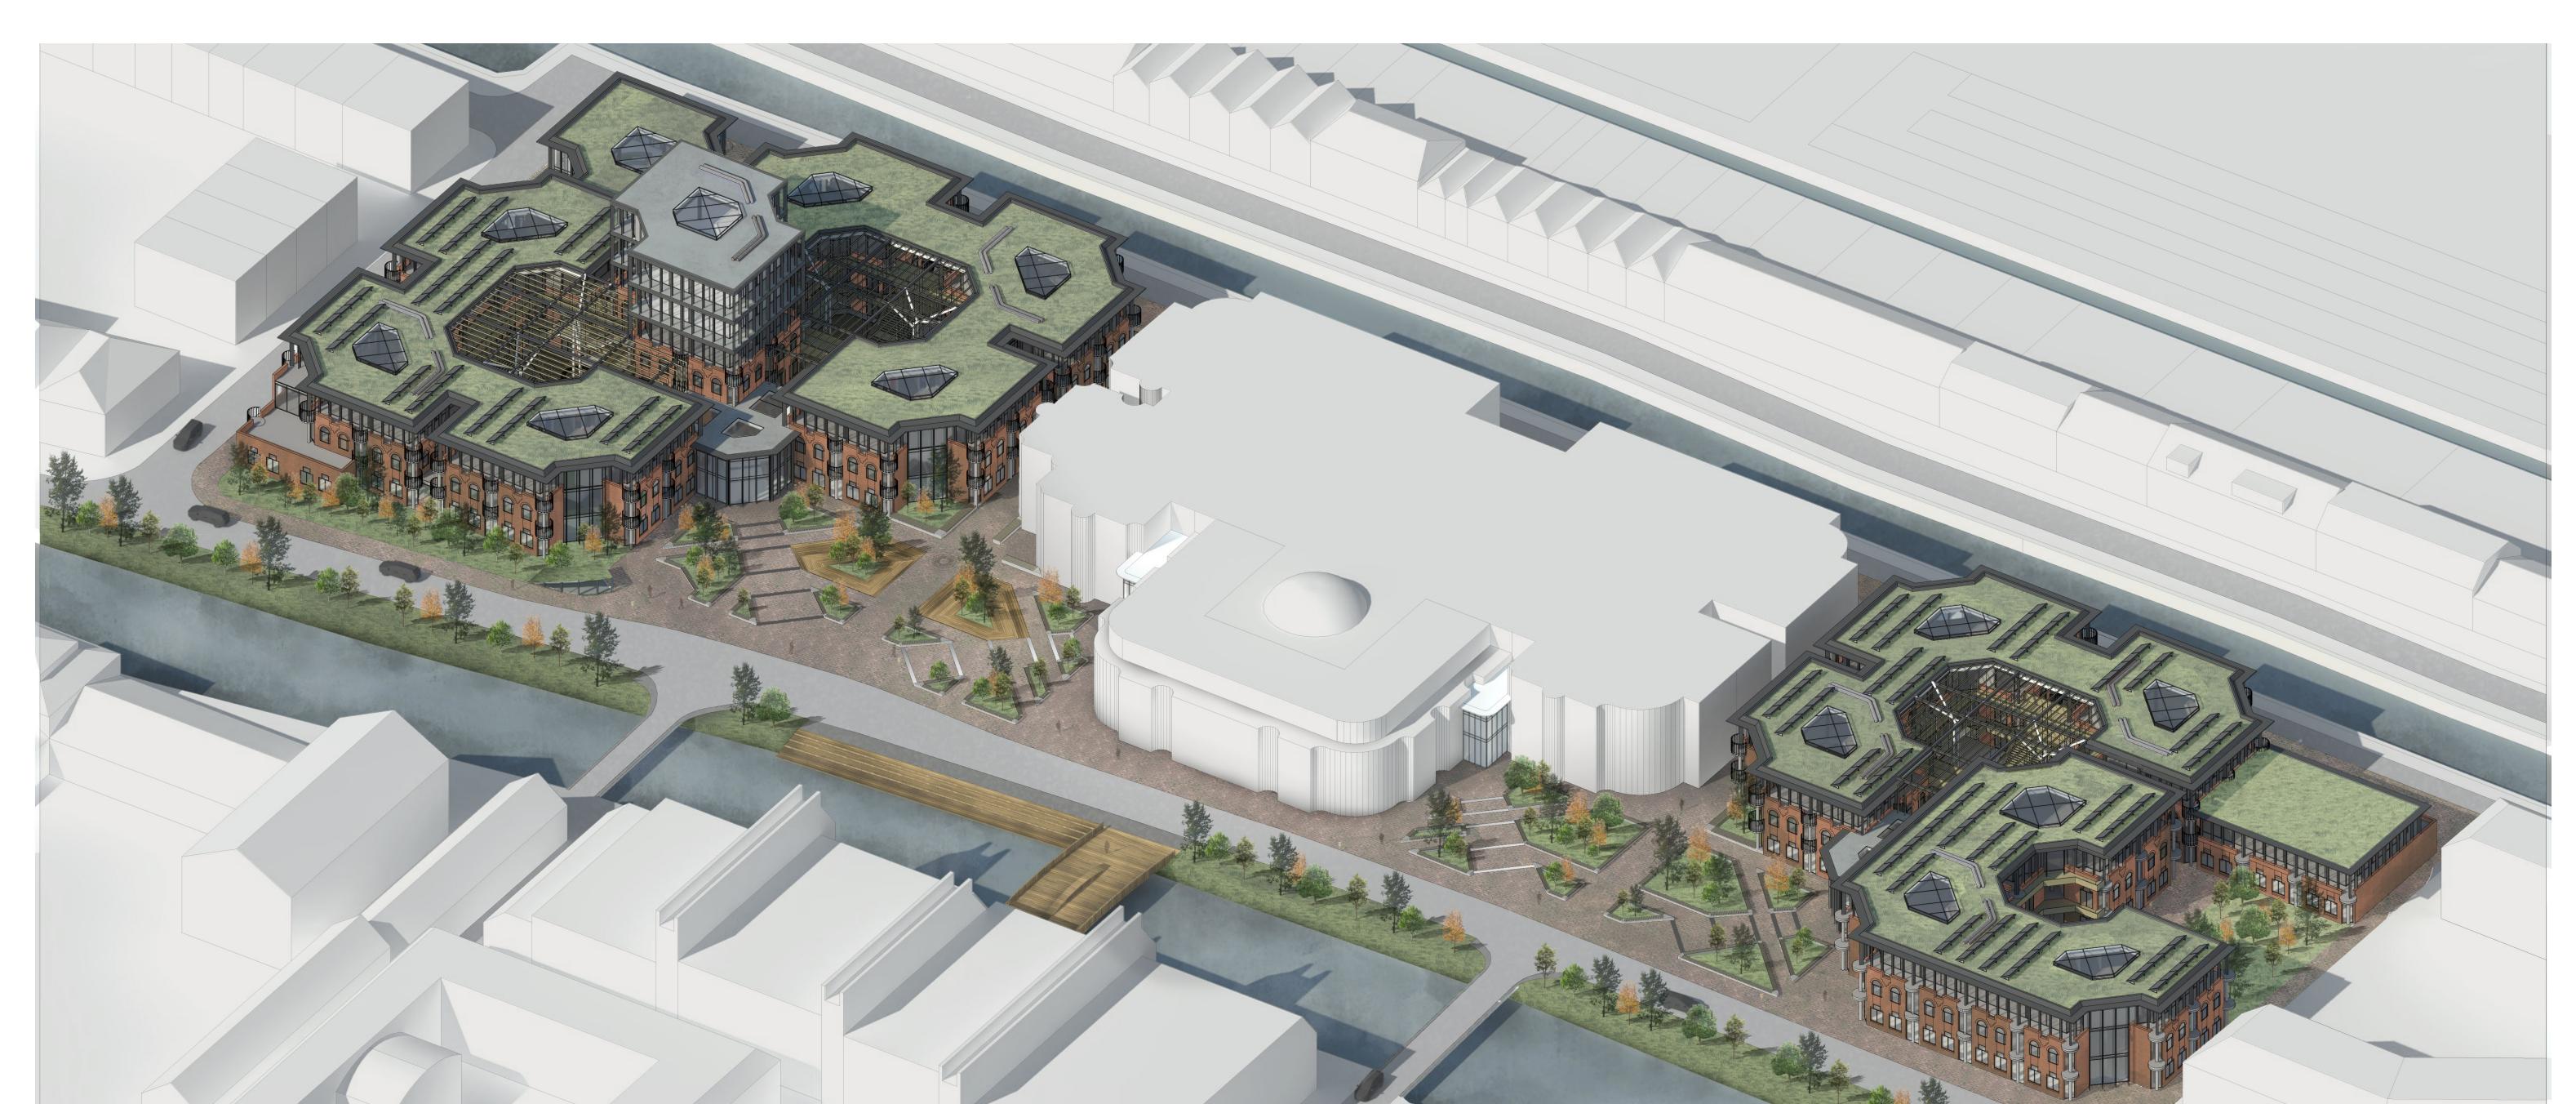

## RELINK: LEIDEN UNIVERSITY - RISING ABOVE THE EXISTENT

Lively & Functional Courtyards

**Unused Courtyards** 

and the people of Leiden, would make the universi-

ty open to the city and to external parties in general, linking the university with Leiden and the educational & industrial world.

Disconnection between Leiden & the University

Reconnect the University with Leiden

One Building

Seven Isolated Buildings

Heavy Base - Light Capital & Connected Roofs Make seven Units into one Building

Independent Roofs

Emphasize the Hierarchy

Connection points between old & new

Unfinished Building

Public spaces (Exterior)- Revitalize the front plazas & Introduce a new pedestrian bridge

T Section Column Extension (Secondary)