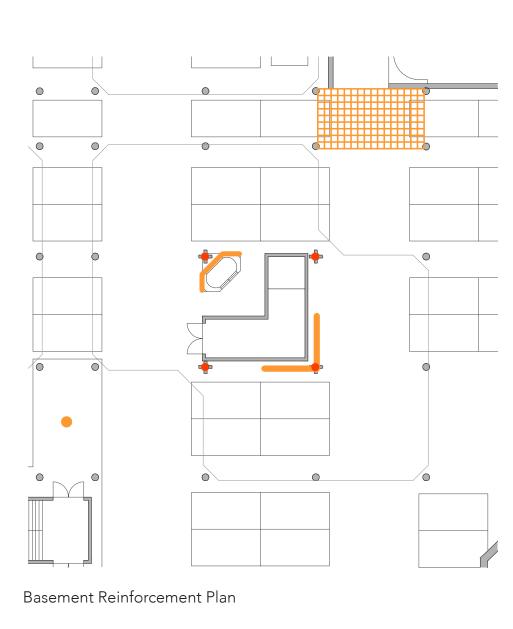

Courtyard Structure

Existing & Extension Columns

Interior view of seminar rooms (Extension Floor)

Interior view of faculty office (Renovated Existing Space)

Vapour Barrier
18mm Plywood
450 x 300mm Accoya Timber Beam
30mm Insulation
400mm Gap between Roof & Suspended Ceiling
Suspended Timber Ceiling (reusing timber ceiling)