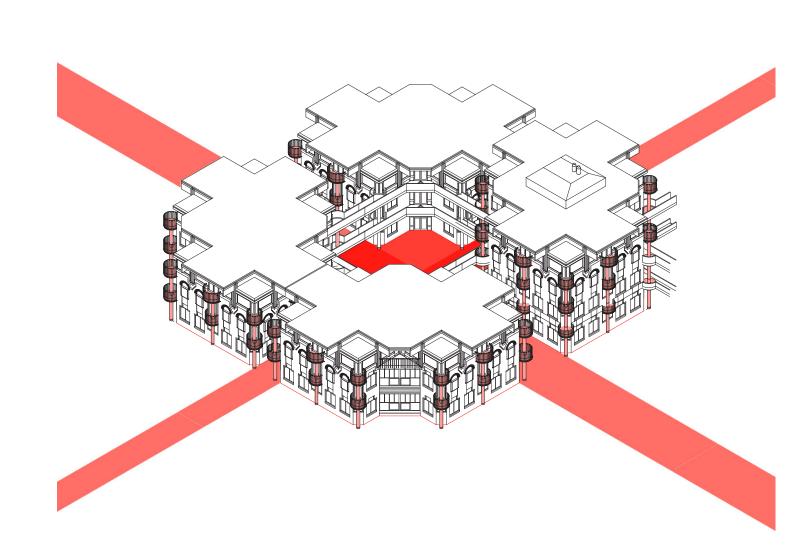

## RELINK: LEIDEN UNIVERSITY - RISING ABOVE THE EXISTENT

Lively & Functional Courtyards

**Unused Courtyards** 

and the people of Leiden, would make the universi-

ty open to the city and to external parties in general, linking the university with Leiden and the educational & industrial world.

Emphasize the Hierarchy

Connection points between old & new

Unfinished Building

Public spaces (Exterior)- Revitalize the front plazas & Introduce a new pedestrian bridge

T Section Column Extension (Secondary)

Courtyard Structure

Existing & Extension Columns

Interior view of seminar rooms (Extension Floor)

Interior view of faculty office (Renovated Existing Space)

Vapour Barrier
18mm Plywood
450 x 300mm Accoya Timber Beam
30mm Insulation
400mm Gap between Roof & Suspended Ceiling
Suspended Timber Ceiling (reusing timber ceiling)