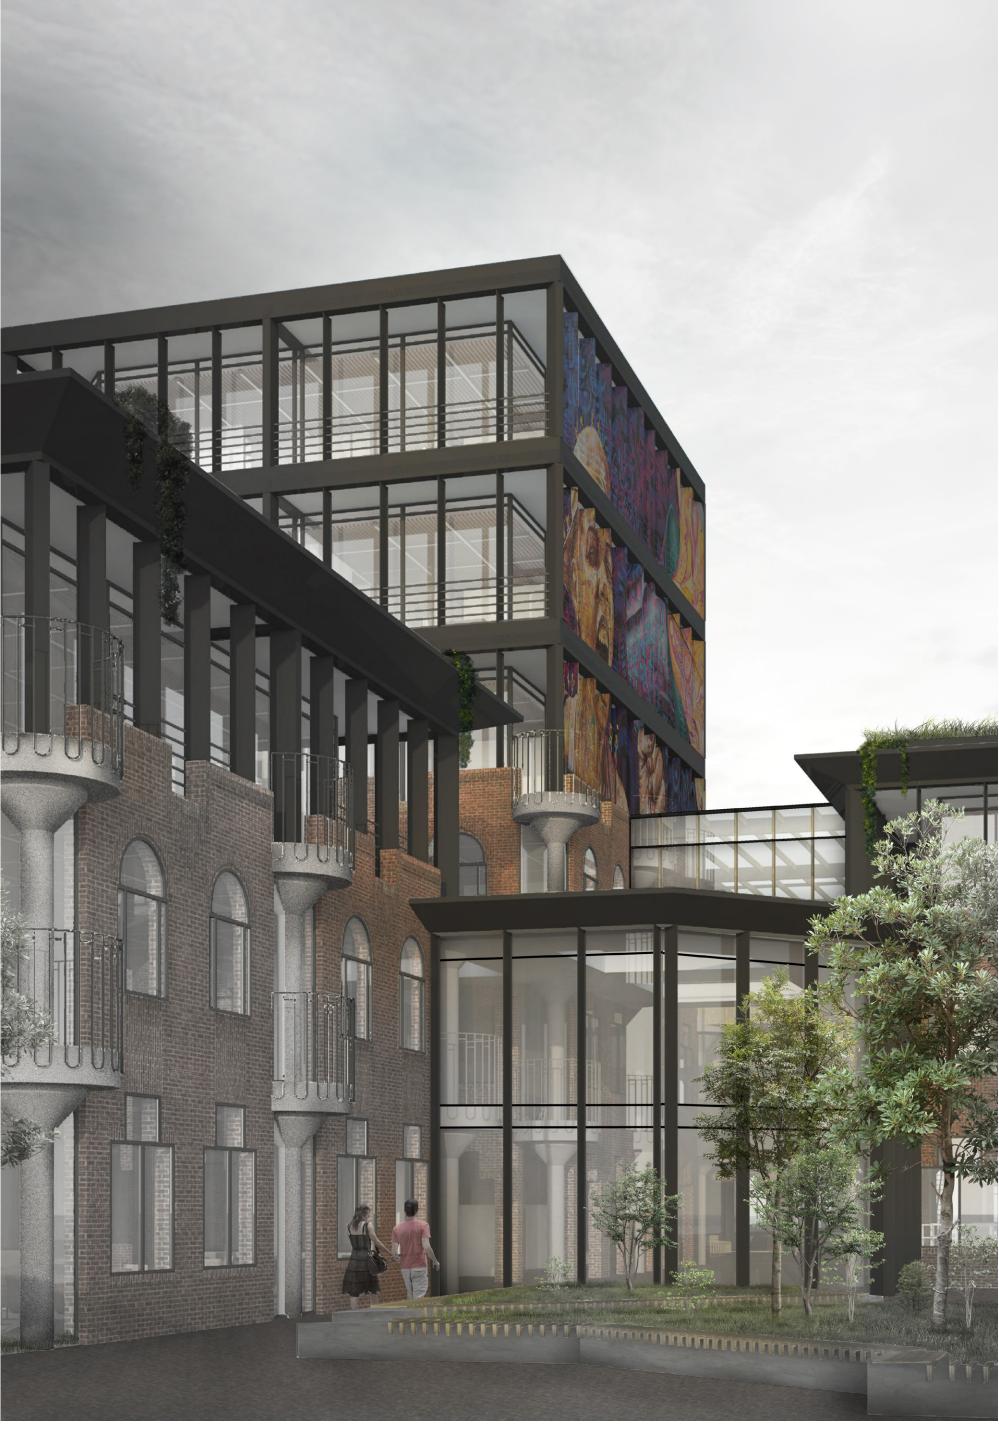

Disconnection between Leiden & the University

Reconnect the University with Leiden

One Building

Seven Isolated Buildings

Heavy Base - Light Capital & Connected Roofs Make seven Units into one Building

Independent Roofs

Emphasize the Hierarchy

Connection points between old & new

Unfinished Building

Public spaces (Exterior)- Revitalize the front plazas & Introduce a new pedestrian bridge

T Section Column Extension (Secondary)

Courtyard Structure

Existing & Extension Columns

Interior view of seminar rooms (Extension Floor)

Interior view of faculty office (Renovated Existing Space)

Vapour Barrier
18mm Plywood
450 x 300mm Accoya Timber Beam
30mm Insulation
400mm Gap between Roof & Suspended Ceiling
Suspended Timber Ceiling (reusing timber ceiling)