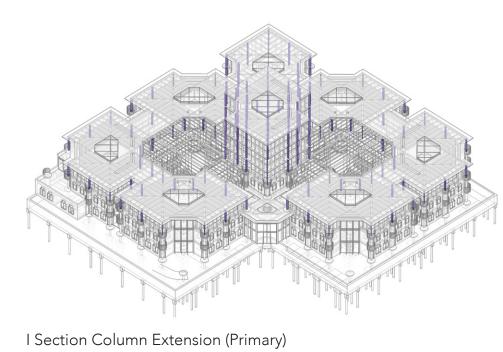

Emphasize the Hierarchy

Connection points between old & new

Unfinished Building

Public spaces (Exterior)- Revitalize the front plazas & Introduce a new pedestrian bridge

T Section Column Extension (Secondary)

Courtyard Structure

Existing & Extension Columns

Interior view of seminar rooms (Extension Floor)

Interior view of faculty office (Renovated Existing Space)

Vapour Barrier
18mm Plywood
450 x 300mm Accoya Timber Beam
30mm Insulation
400mm Gap between Roof & Suspended Ceiling
Suspended Timber Ceiling (reusing timber ceiling)