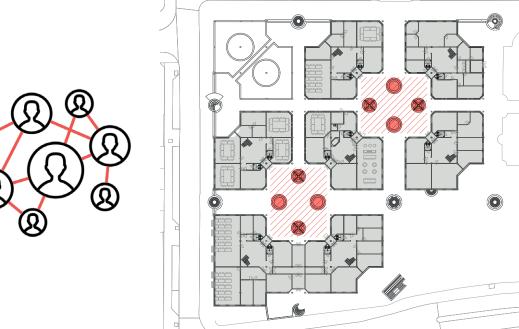

Emphasize the Hierarchy

Connection points between old & new

Unfinished Building

Public spaces (Exterior)- Revitalize the front plazas & Introduce a new pedestrian bridge

T Section Column Extension (Secondary)

Courtyard Structure

Existing & Extension Columns

Interior view of seminar rooms (Extension Floor)

Interior view of faculty office (Renovated Existing Space)

Vapour Barrier
18mm Plywood
450 x 300mm Accoya Timber Beam
30mm Insulation
400mm Gap between Roof & Suspended Ceiling
Suspended Timber Ceiling (reusing timber ceiling)