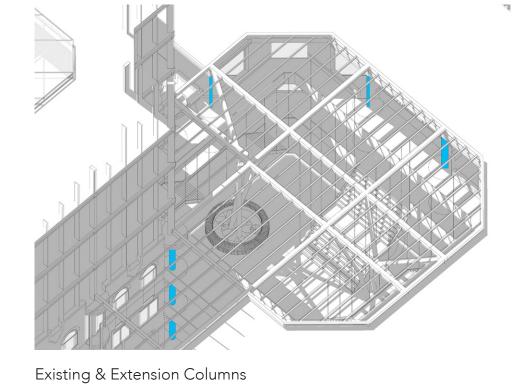

Courtyard Structure

Existing & Extension Columns

Interior view of seminar rooms (Extension Floor)

Interior view of faculty office (Renovated Existing Space)

Vapour Barrier
18mm Plywood
450 x 300mm Accoya Timber Beam
30mm Insulation
400mm Gap between Roof & Suspended Ceiling
Suspended Timber Ceiling (reusing timber ceiling)