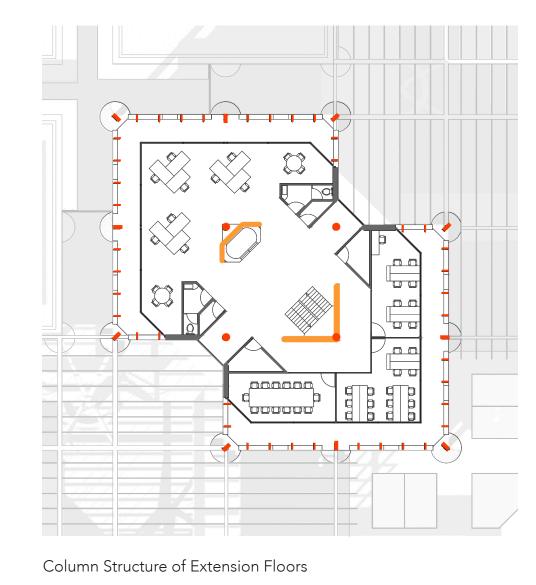

Courtyard Structure

Existing & Extension Columns

Interior view of seminar rooms (Extension Floor)

Interior view of faculty office (Renovated Existing Space)

Vapour Barrier
18mm Plywood
450 x 300mm Accoya Timber Beam
30mm Insulation
400mm Gap between Roof & Suspended Ceiling
Suspended Timber Ceiling (reusing timber ceiling)