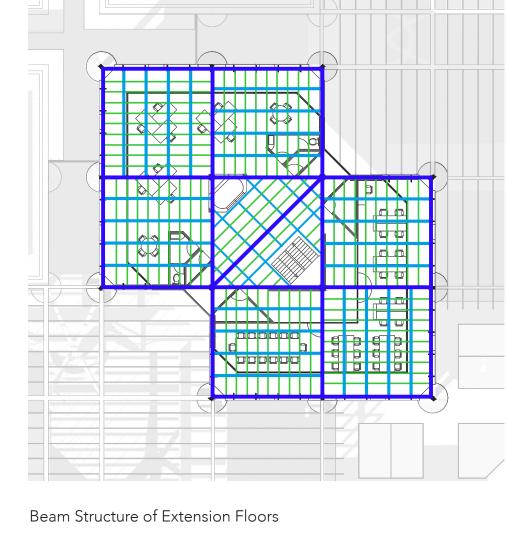

Courtyard Structure

Existing & Extension Columns

Interior view of seminar rooms (Extension Floor)

Interior view of faculty office (Renovated Existing Space)

Vapour Barrier
18mm Plywood
450 x 300mm Accoya Timber Beam
30mm Insulation
400mm Gap between Roof & Suspended Ceiling
Suspended Timber Ceiling (reusing timber ceiling)