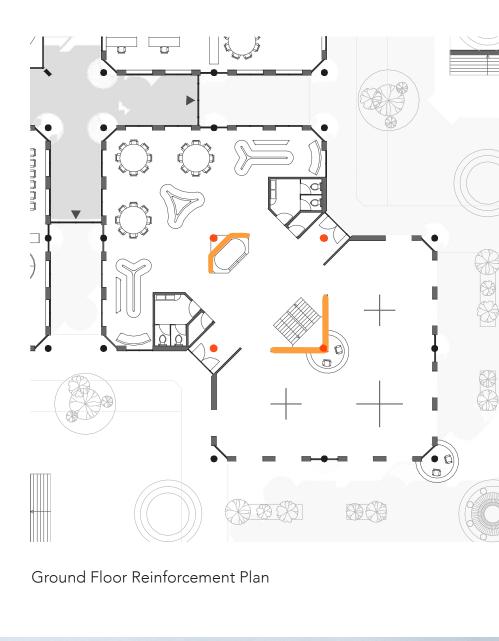

Courtyard Structure

Existing & Extension Columns

Interior view of seminar rooms (Extension Floor)

Interior view of faculty office (Renovated Existing Space)

Vapour Barrier
18mm Plywood
450 x 300mm Accoya Timber Beam
30mm Insulation
400mm Gap between Roof & Suspended Ceiling
Suspended Timber Ceiling (reusing timber ceiling)