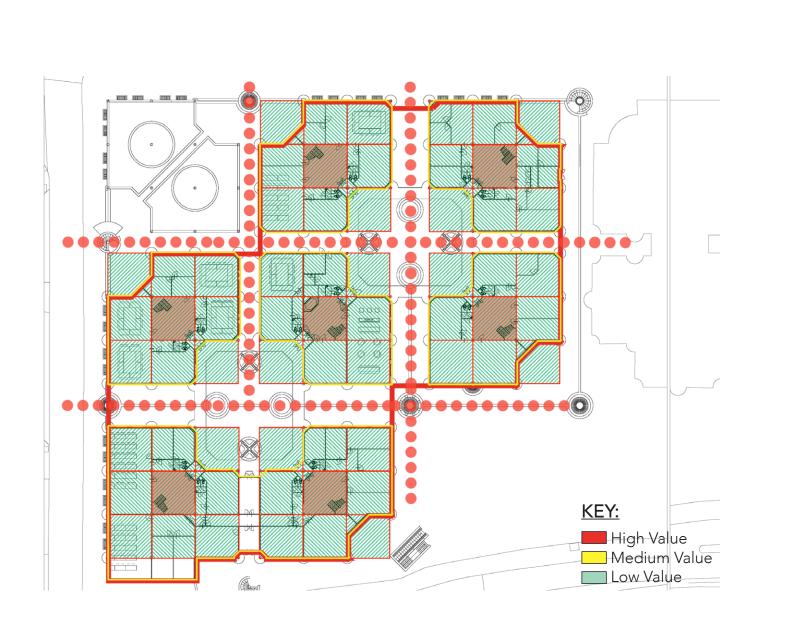

Emphasize the Hierarchy

Connection points between old & new

Unfinished Building

Public spaces (Exterior)- Revitalize the front plazas & Introduce a new pedestrian bridge

T Section Column Extension (Secondary)