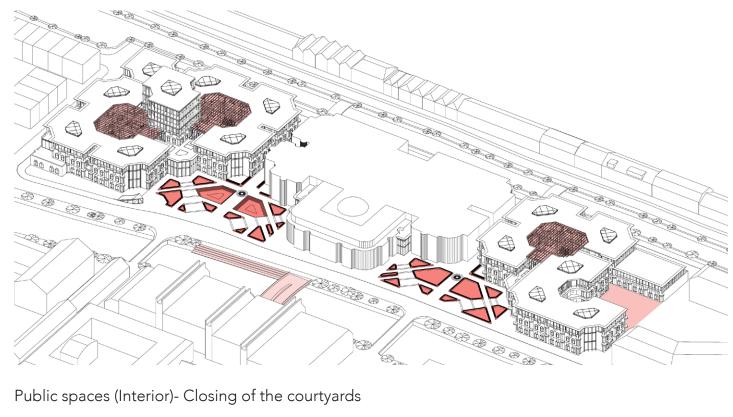

## RELINK: LEIDEN UNIVERSITY - RISING ABOVE THE EXISTENT

Lively & Functional Courtyards

**Unused Courtyards** 

and the people of Leiden, would make the universi-

ty open to the city and to external parties in general, linking the university with Leiden and the educational & industrial world.