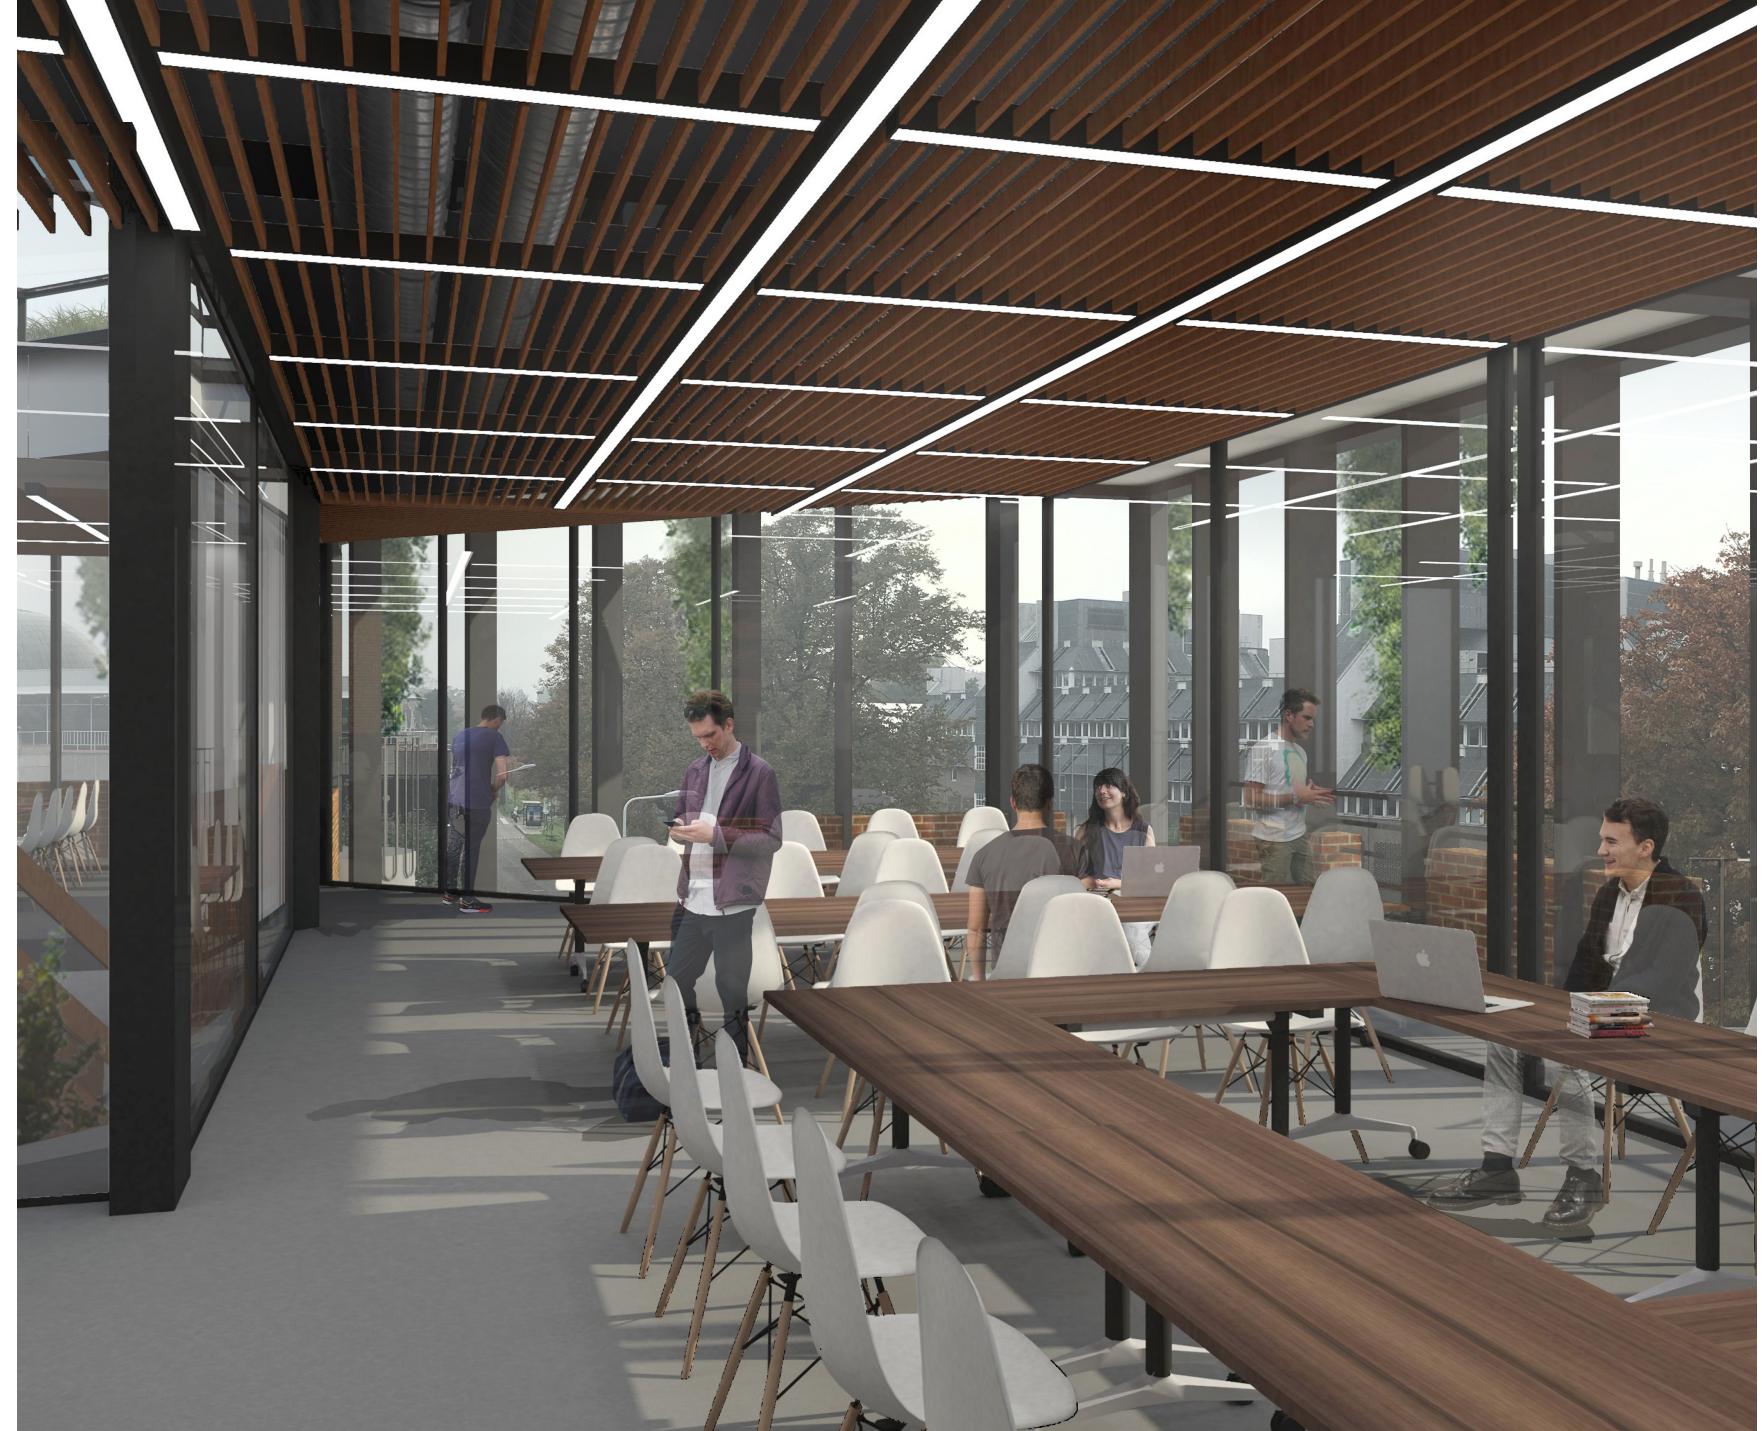

Courtyard Structure

Existing & Extension Columns

Interior view of seminar rooms (Extension Floor)

Interior view of faculty office (Renovated Existing Space)

Vapour Barrier
18mm Plywood
450 x 300mm Accoya Timber Beam
30mm Insulation
400mm Gap between Roof & Suspended Ceiling
Suspended Timber Ceiling (reusing timber ceiling)