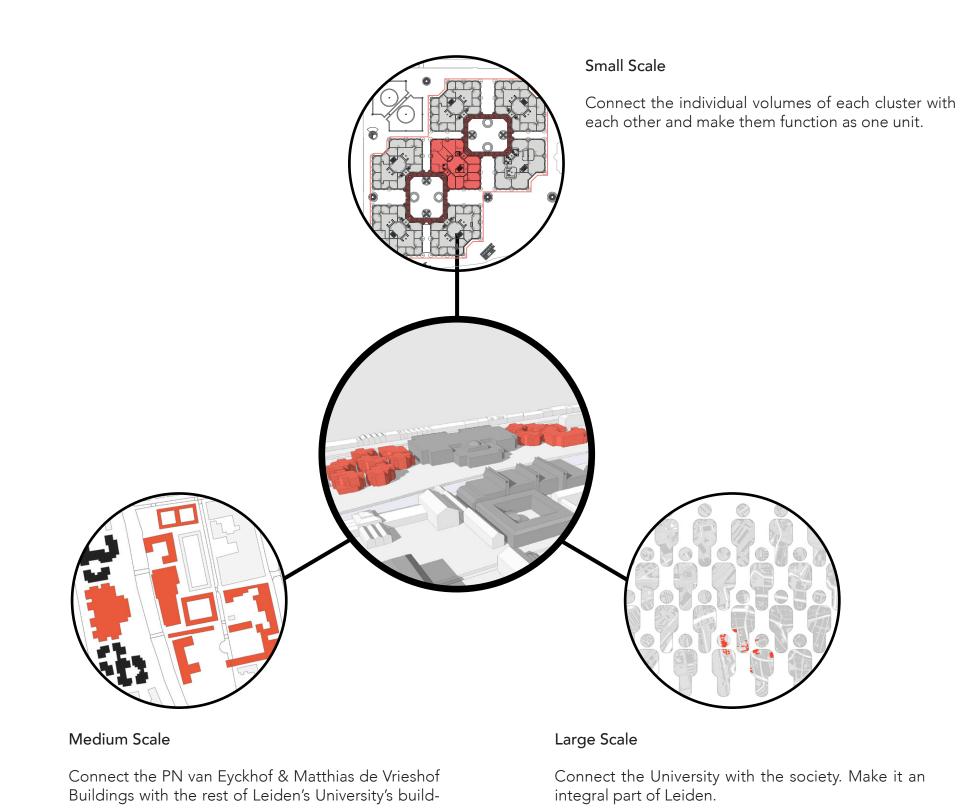

## RELINK: LEIDEN UNIVERSITY - RISING ABOVE THE EXISTENT

Lively & Functional Courtyards

**Unused Courtyards** 

and the people of Leiden, would make the universi-

ty open to the city and to external parties in general, linking the university with Leiden and the educational & industrial world.

Disconnection between Leiden & the University

Reconnect the University with Leiden

One Building

Seven Isolated Buildings

Heavy Base - Light Capital & Connected Roofs Make seven Units into one Building

Independent Roofs