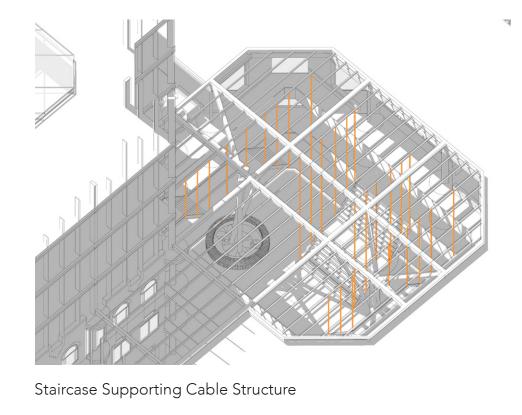

Courtyard Structure

Existing & Extension Columns

Interior view of seminar rooms (Extension Floor)

Interior view of faculty office (Renovated Existing Space)

Vapour Barrier
18mm Plywood
450 x 300mm Accoya Timber Beam
30mm Insulation
400mm Gap between Roof & Suspended Ceiling
Suspended Timber Ceiling (reusing timber ceiling)