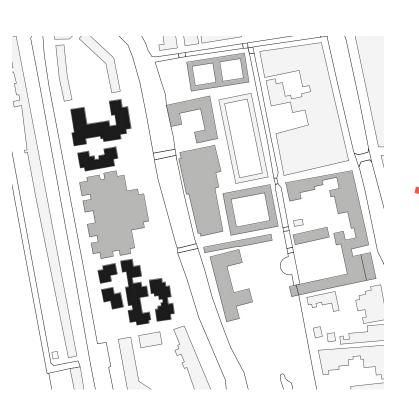

Disconnection between Leiden & the University

Reconnect the University with Leiden

One Building

Seven Isolated Buildings

Heavy Base - Light Capital & Connected Roofs Make seven Units into one Building

Independent Roofs