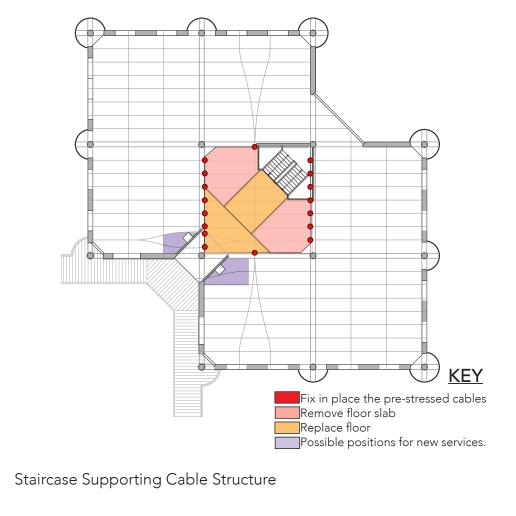

Courtyard Structure

Existing & Extension Columns

Interior view of seminar rooms (Extension Floor)

Interior view of faculty office (Renovated Existing Space)

Vapour Barrier
18mm Plywood
450 x 300mm Accoya Timber Beam
30mm Insulation
400mm Gap between Roof & Suspended Ceiling
Suspended Timber Ceiling (reusing timber ceiling)