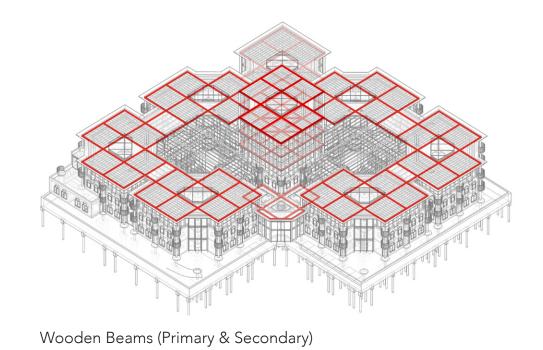

Courtyard Structure

Existing & Extension Columns

Interior view of seminar rooms (Extension Floor)

Interior view of faculty office (Renovated Existing Space)

Vapour Barrier
18mm Plywood
450 x 300mm Accoya Timber Beam
30mm Insulation
400mm Gap between Roof & Suspended Ceiling
Suspended Timber Ceiling (reusing timber ceiling)