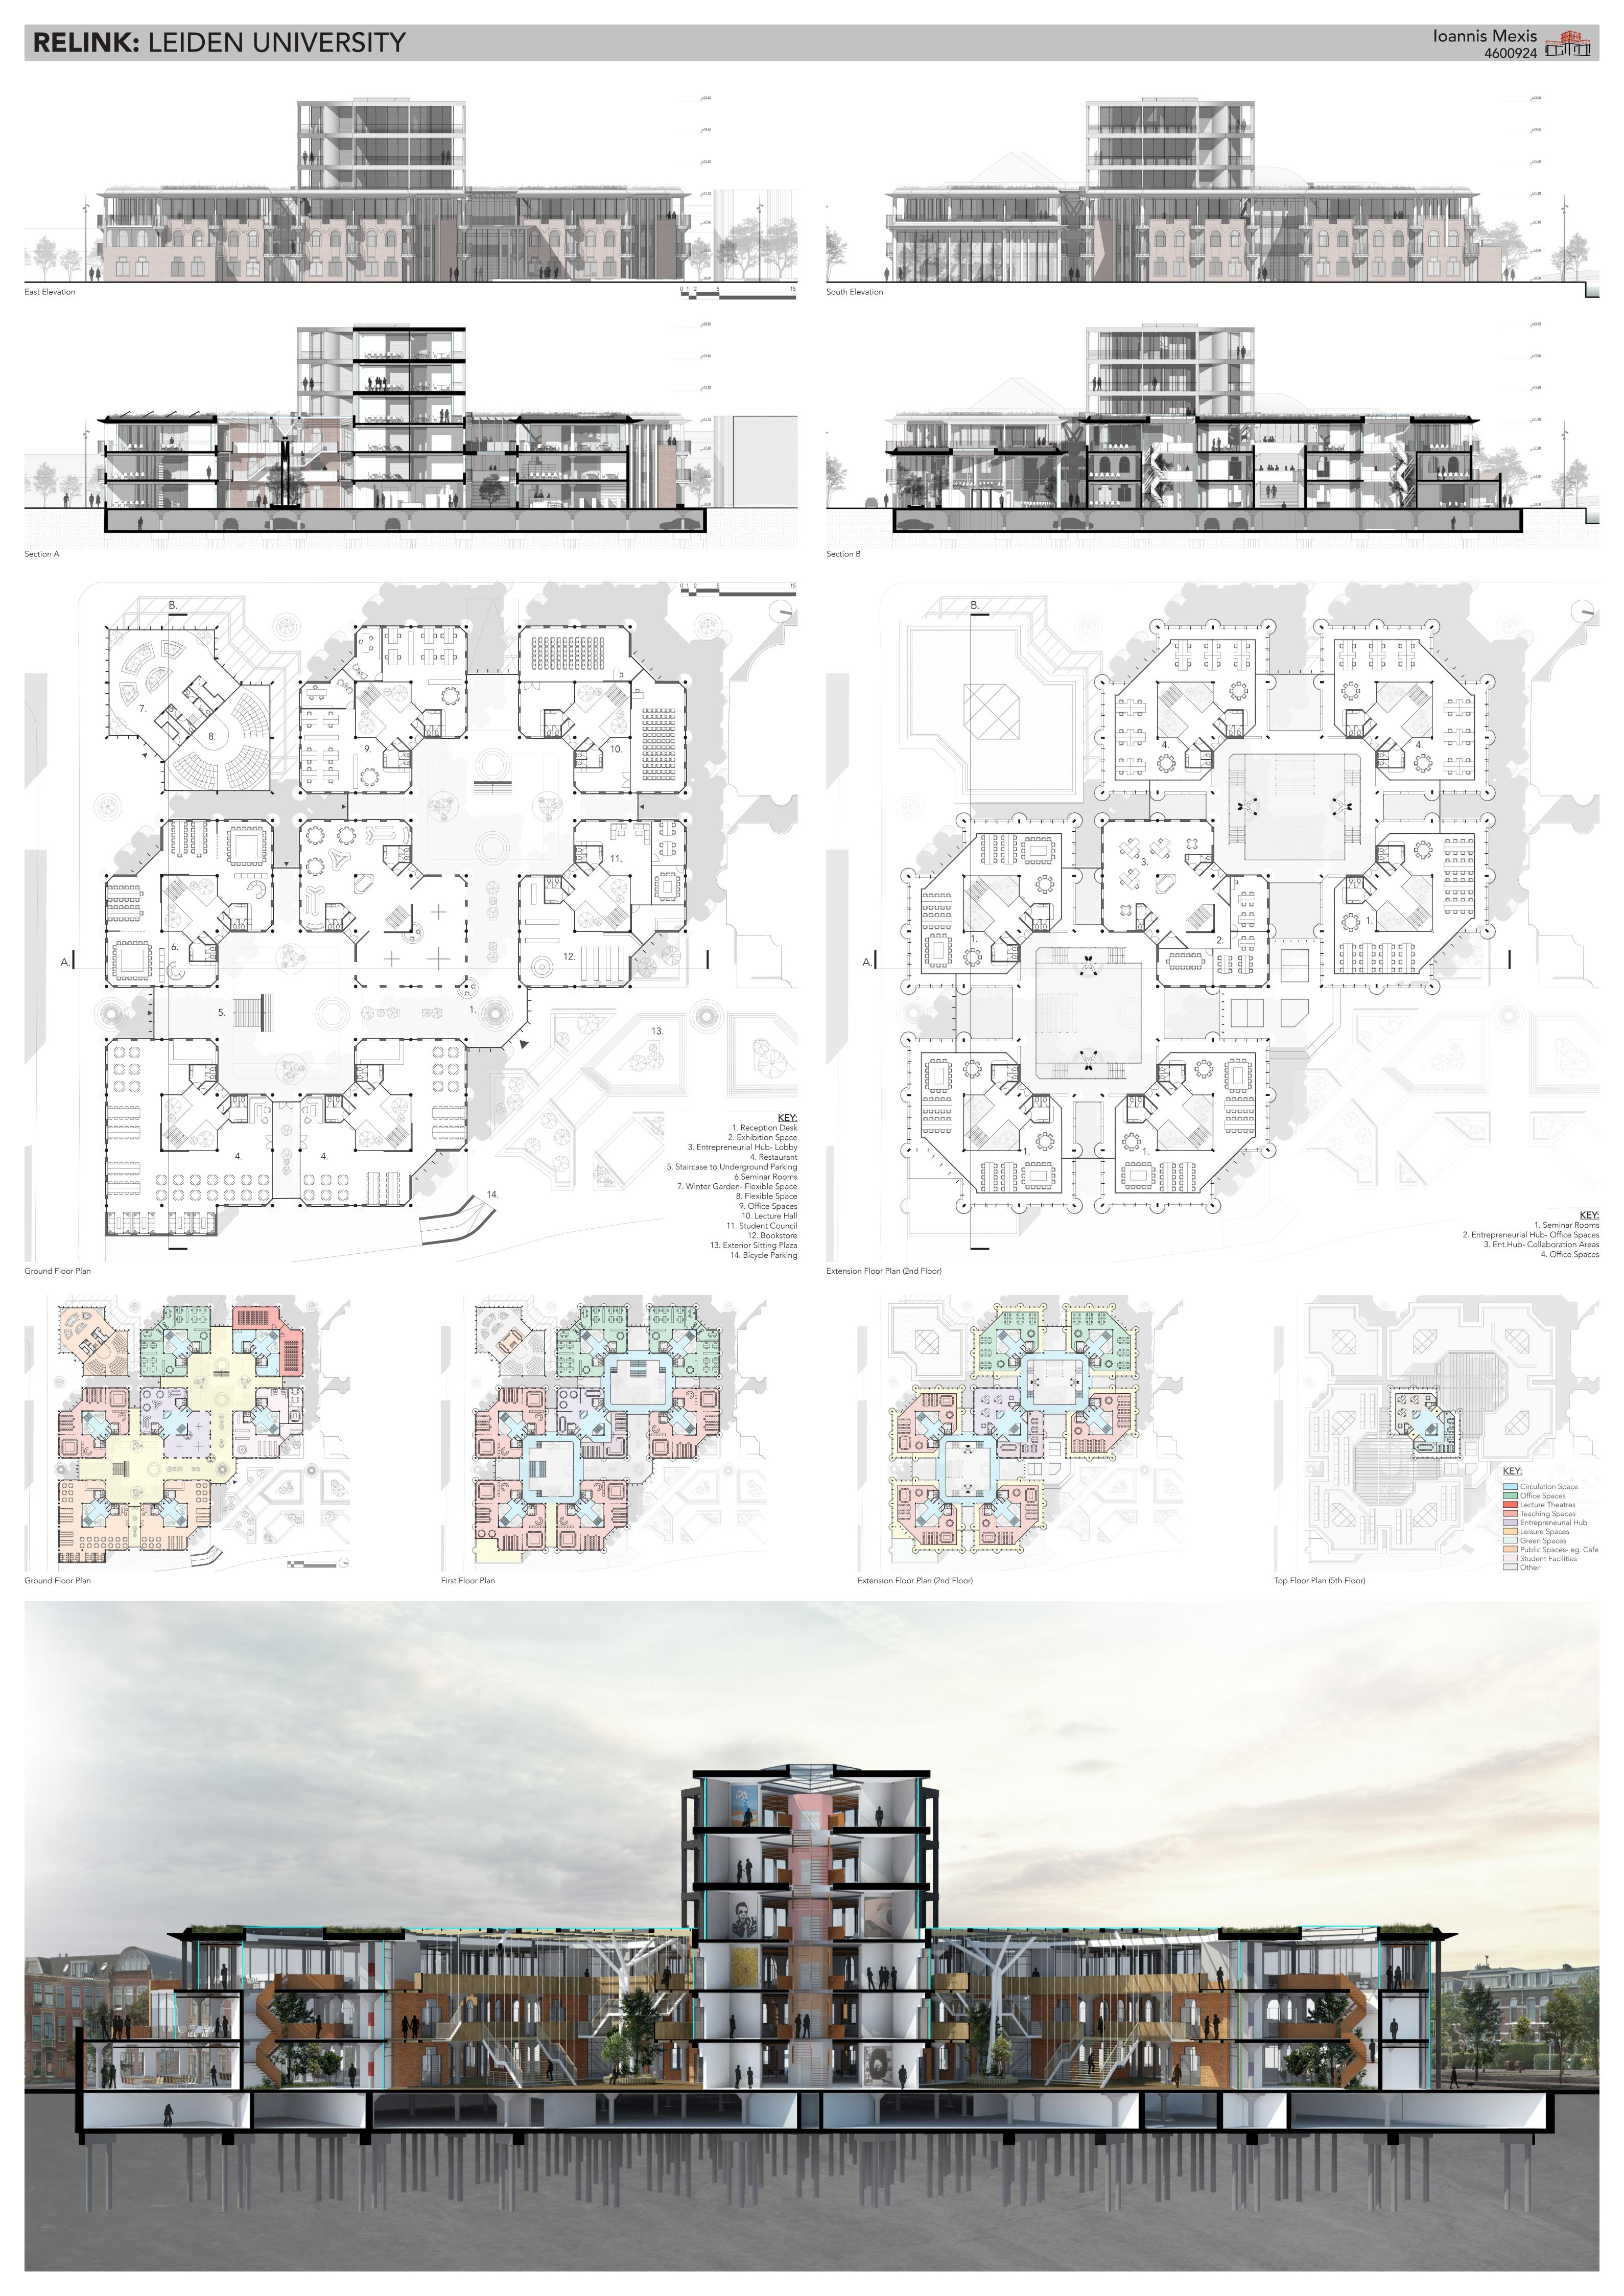

## RELINK: LEIDEN UNIVERSITY - RISING ABOVE THE EXISTENT

Lively & Functional Courtyards

**Unused Courtyards** 

and the people of Leiden, would make the universi-

ty open to the city and to external parties in general, linking the university with Leiden and the educational & industrial world.

Disconnection between Leiden & the University

Reconnect the University with Leiden

One Building

Seven Isolated Buildings

Heavy Base - Light Capital & Connected Roofs Make seven Units into one Building

Independent Roofs

Emphasize the Hierarchy

Connection points between old & new

Unfinished Building

Public spaces (Exterior)- Revitalize the front plazas & Introduce a new pedestrian bridge

T Section Column Extension (Secondary)

Courtyard Structure

Existing & Extension Columns

Interior view of seminar rooms (Extension Floor)

Interior view of faculty office (Renovated Existing Space)

Vapour Barrier
18mm Plywood
450 x 300mm Accoya Timber Beam
30mm Insulation
400mm Gap between Roof & Suspended Ceiling
Suspended Timber Ceiling (reusing timber ceiling)