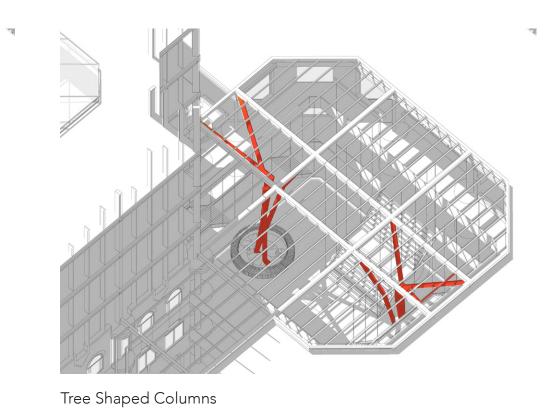

Emphasize the Hierarchy

Connection points between old & new

Unfinished Building

Public spaces (Exterior)- Revitalize the front plazas & Introduce a new pedestrian bridge

T Section Column Extension (Secondary)