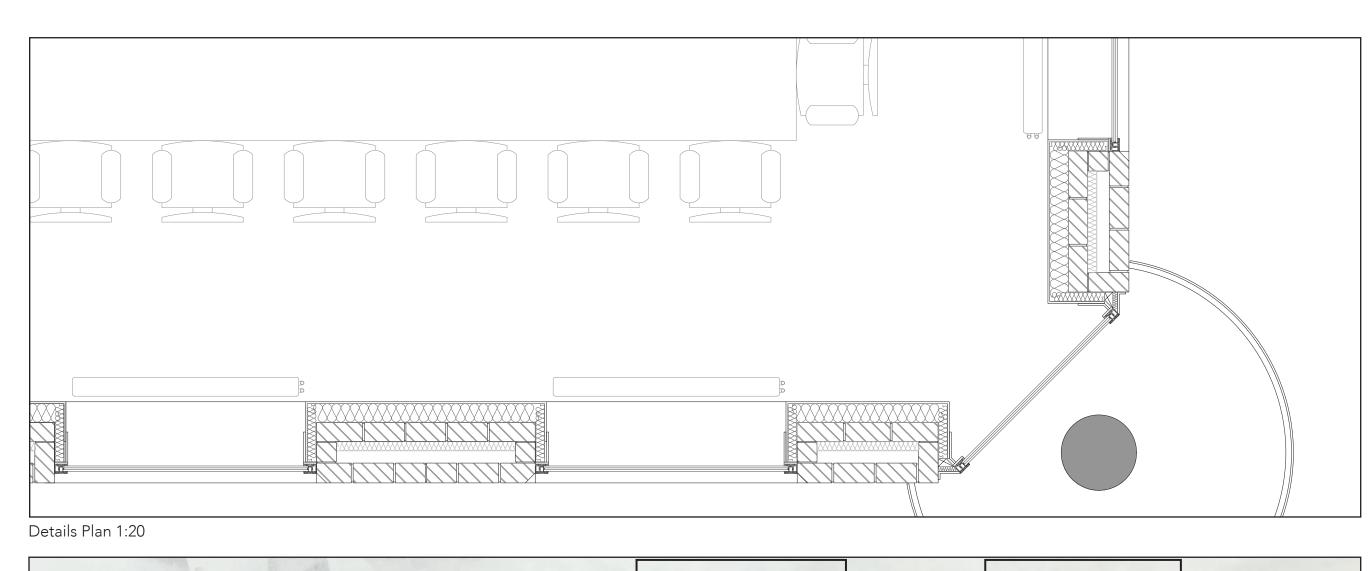

1. 300mm Lightweight Soil 16mm Geotextile Drainage Panel Waterproof Membrane 180mm Insulation

Section Detail 1:20

Elevation Detail 1:20