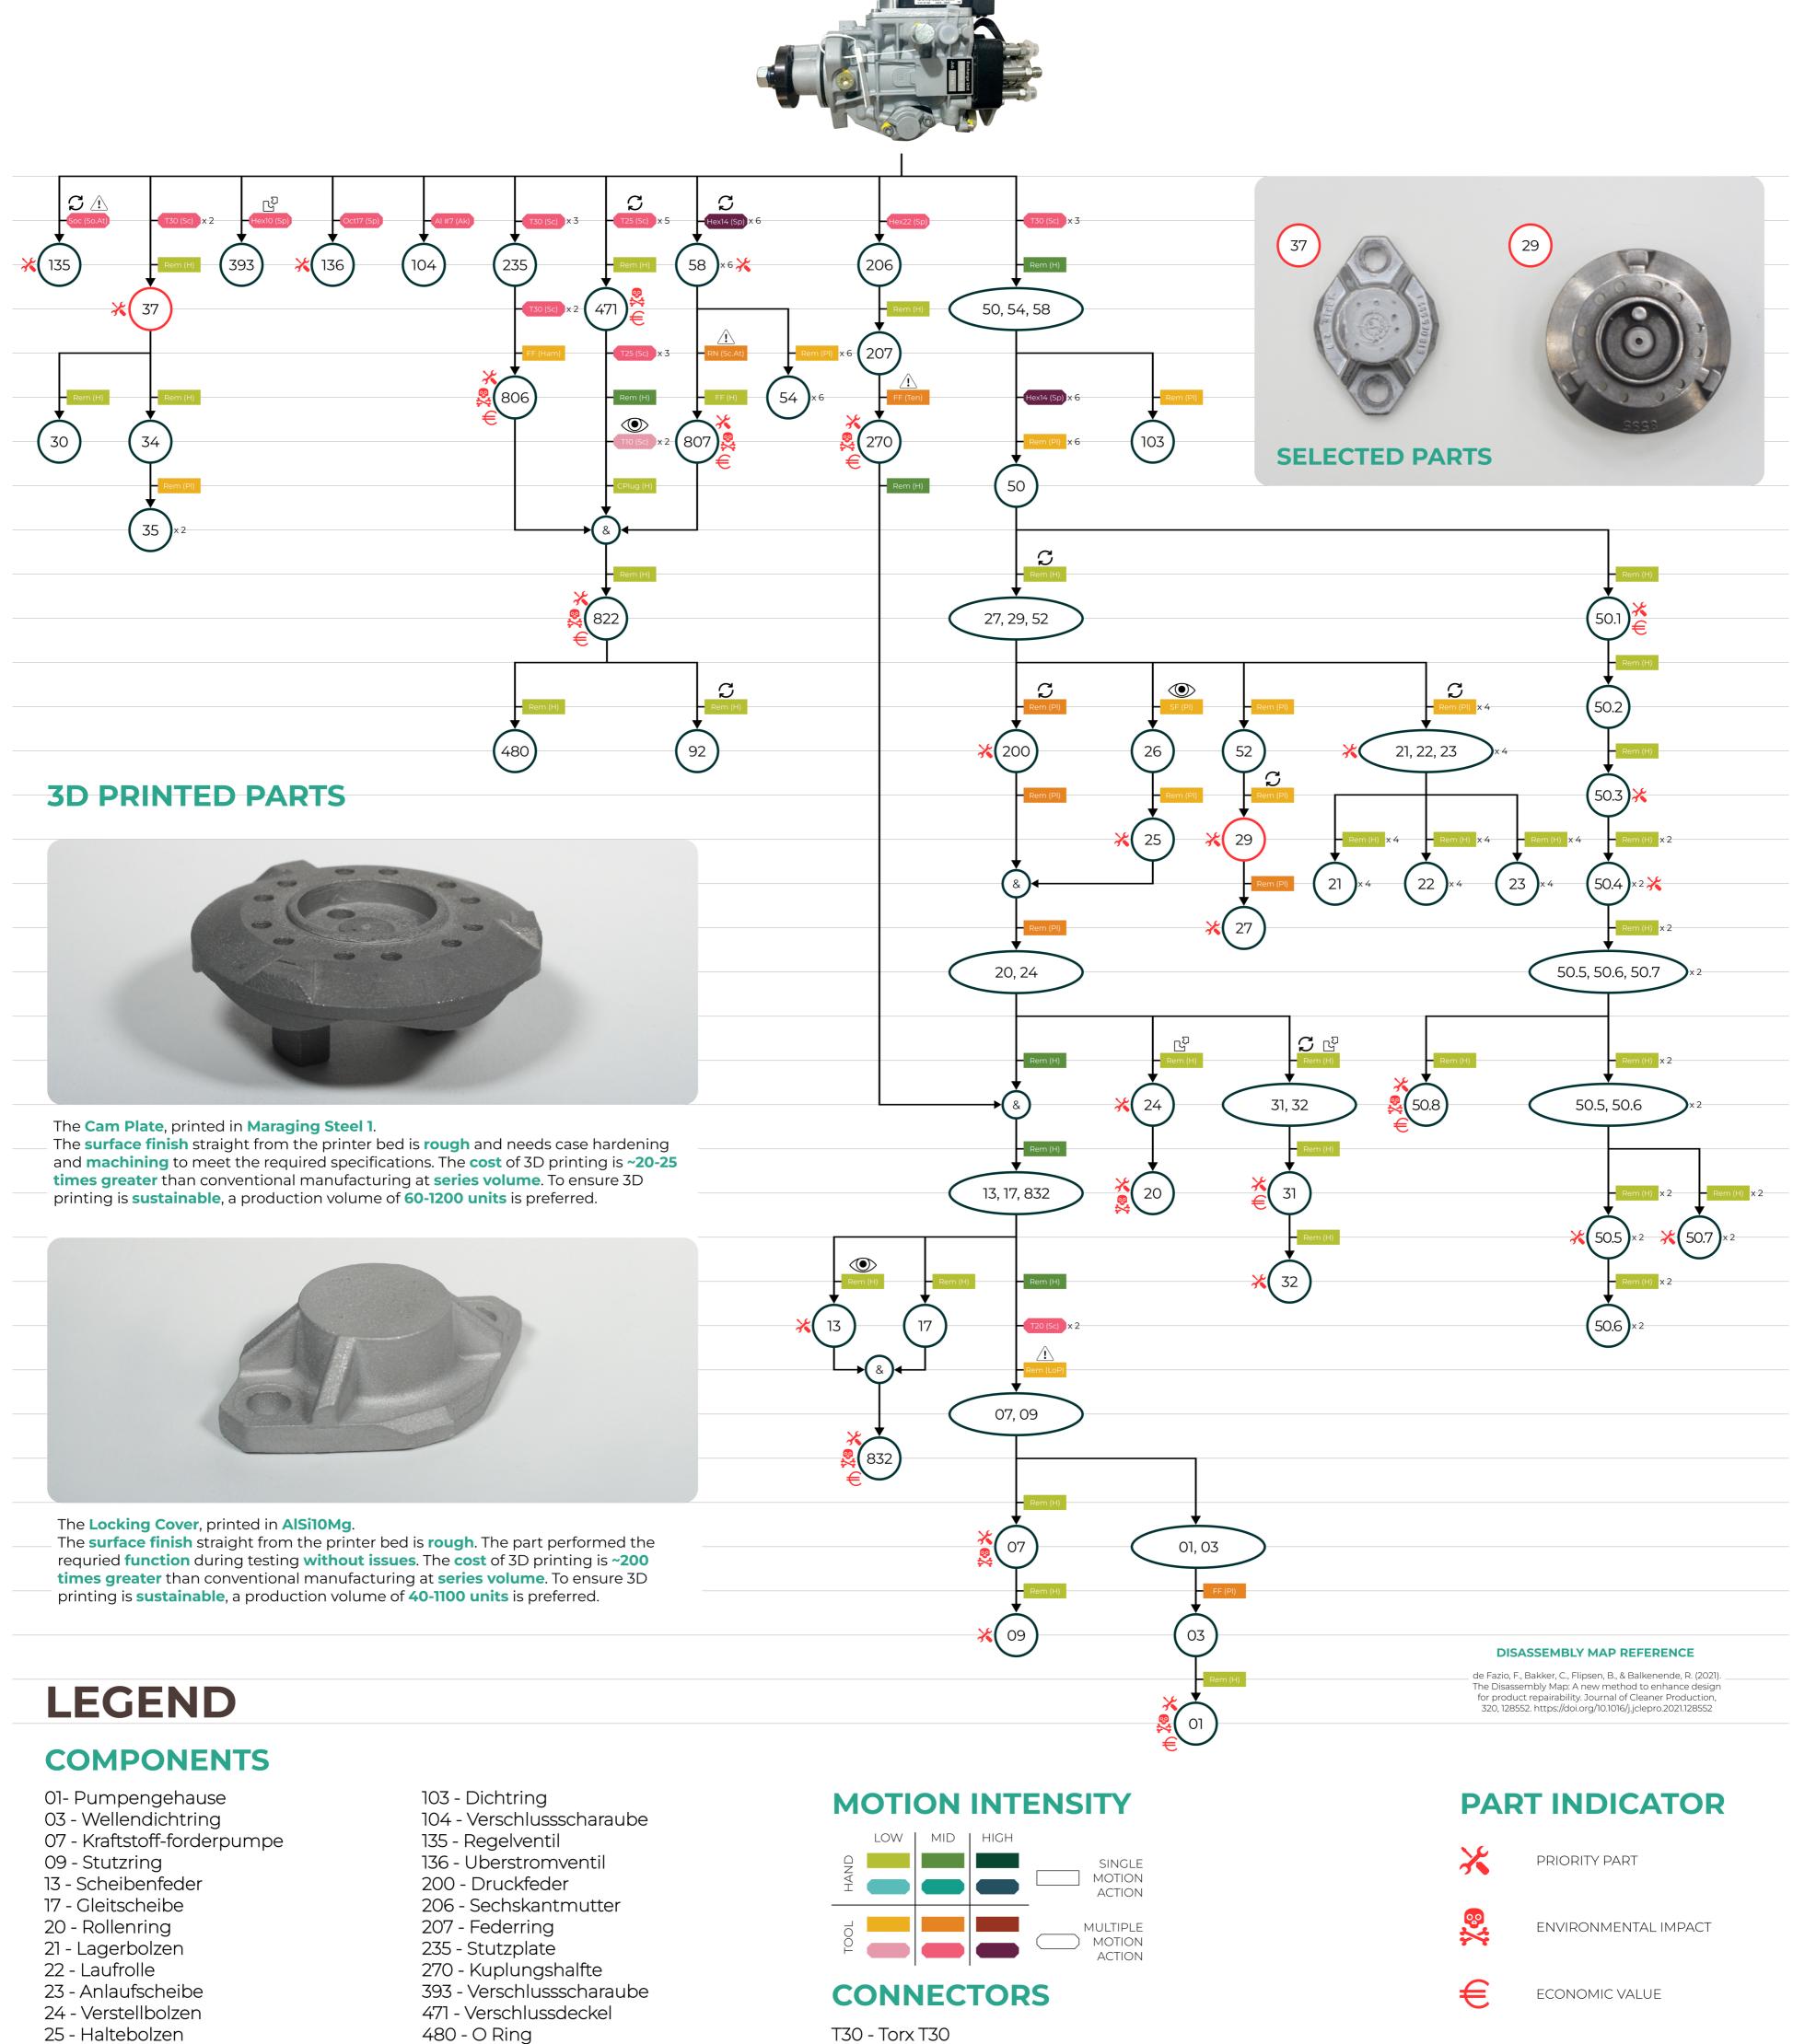

## **BOSCH VP30 DISTRIBUTOR PUMP DISASSEMBLY MAP**

A disassembly map showcasing the product architecture, priority components with emphasis on 3D printed spare parts

- 26 Haltebugel 27 - Kreuzscheibe
- 29 Hubscheibe
- 30 Dichtblech 31 - Spritzverstellerkolben
- 32 Gleitstuck
- 34 Druckfeder 35 - Aushwahlgruppe Distanzscheibe
- 37 Verschlussdeckel 50 - Verteilerkorper (SA)
- 52 Aushwahlgruppe Ausgleichscheibe
- 54 Dichtscheibe
- 58 Anschlussstutzen
- 92 Dichtring

- 806 Teilesatz Magnetventil (SA) 807 - Teilesatz Magnetventil DMV 11 (SA)
- 822 Teilesatz Steuergerat (SA)
- 832 Teilesatz Antriebswelle
- 50.1 Verteilerkolben
- 50.2 Ausgleichscheibe
- 50.3 Federbrucke 50.4 - Druckfeder
- 50.5 Federteller
- 50.6 Aushwahlgruppe Distanzscheibe
- 50.7 Fuhrungsstift 50.8 - Anschlussflansch

T25 - Torx T25 T20 - Torx T20

T10 - Torx T10

Hex22 - Hexagonal Head #22 Hex14 - Hexagonal Head #14 Hex10 - Hexagonal Head #10 Oct17 - Octagonal Head #17

Al #7 - Allen Head #7 CPlug - Cable Plug Soc - Socket SF - Snap Fit

FF - Friction Fit RN - Retaining Nut Rem - Removal Action

## **TOOLS**

Sc - Screwdriver PI - Pliers Ham - Hammer H - Hands Sp - Spanner Ak - Allen Key

Ten - Tensioner Sc.At - Screw Attachment LoP - Locking Pin So.At - Socket Attachment

## **PENALTY POINTS**

PRODUCT MANIPULATION

LOW VISIBILITY/ **IDENTIFIABILITY** 

**UNCOMMON TOOL** 

F<sub>2</sub>

DIFFERENT REASSEMBLY SEQUENCE

Sanjay Kumar

Investigating Metal 3D Printing of Spare Parts for Remanufacturing Fuel Injection Pumps