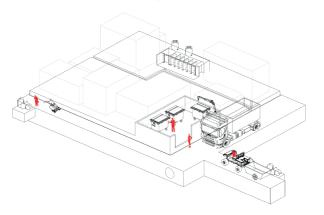

### Mitigation network+warning system pattern

Provision of basic infrastructure such as public bathroom is initiated with a direct connection to broader network of infrastructure

BBWSCC

Improvision of waste management by reaching every single corner of the neigborhood using different type of transport mode

early mitigation system local-communal procedure

centralized waste collection

infrastructure