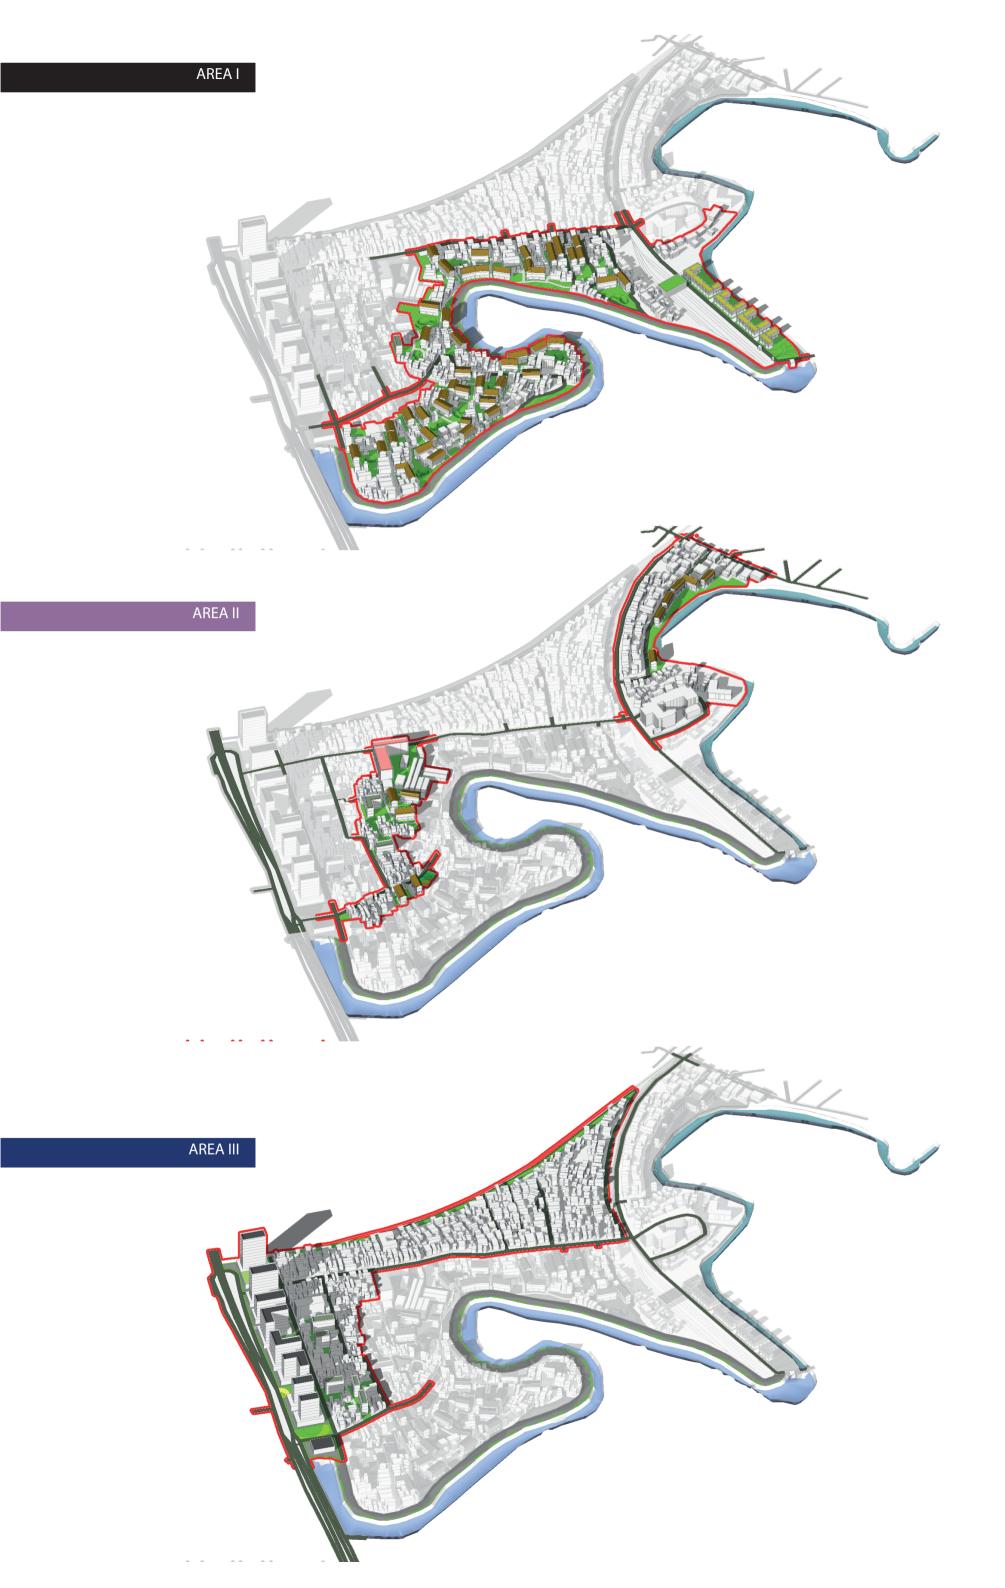

# Co-housing pattern



Rainwater harvesting and water treatment



Storage space



Communal self defense



Programs









communal

maintenance

rainwater harvesting

communal self-defense

storage

Active waterfront pattern



Ground floor activation



Initiation of anchor activities such as kiosk and taverns





active promenade

groceries and/o groundfloor public cafetarieas space



Flood-proof workshop pattern



Shared workshop space on the ground level



Shared storage



Showroom space communally used for exhibition









open workshop showroom communal storage and resources

#### Educative infrastrcture pattern



Interactive utilization of the machine builds a sense of belonging to the facility



Direct mitigation of flooding is supported by using flood pump to red