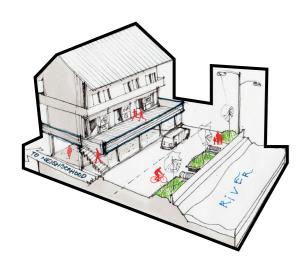

### Active border pattern

Activation of space along the border improves the spatial and social quality

Better connection from and to neighborhood is enhanced by installation of pedestrian bridge on the border

Warning system distributes flow of information directly from responsible authority to each group of households

ity of South Jakarta

**Programs** 

active open space

pedestrian . connection