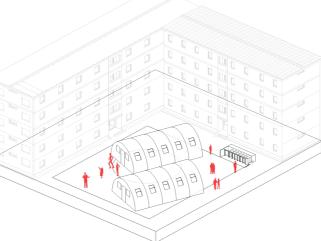

public workshop

communal storage

**Building transformation pattern** 

Temporary space for resettlement

Communal defense to flooding

temporary resettlement

Evacuation zone pattern

Allocated space for evacuation zone