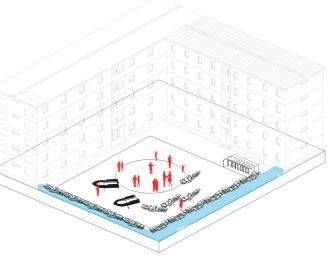

public workshop

communal storage

**Building transformation pattern** 

Temporary space for resettlement

Communal defense to flooding

temporary resettlement

Evacuation zone pattern

Allocated space for evacuation zone

Directional path on the alleys helps evacuation process

flooding evacuation

online early warning system

FLOOD WARNING

flood mitiga-tion signage

directive path