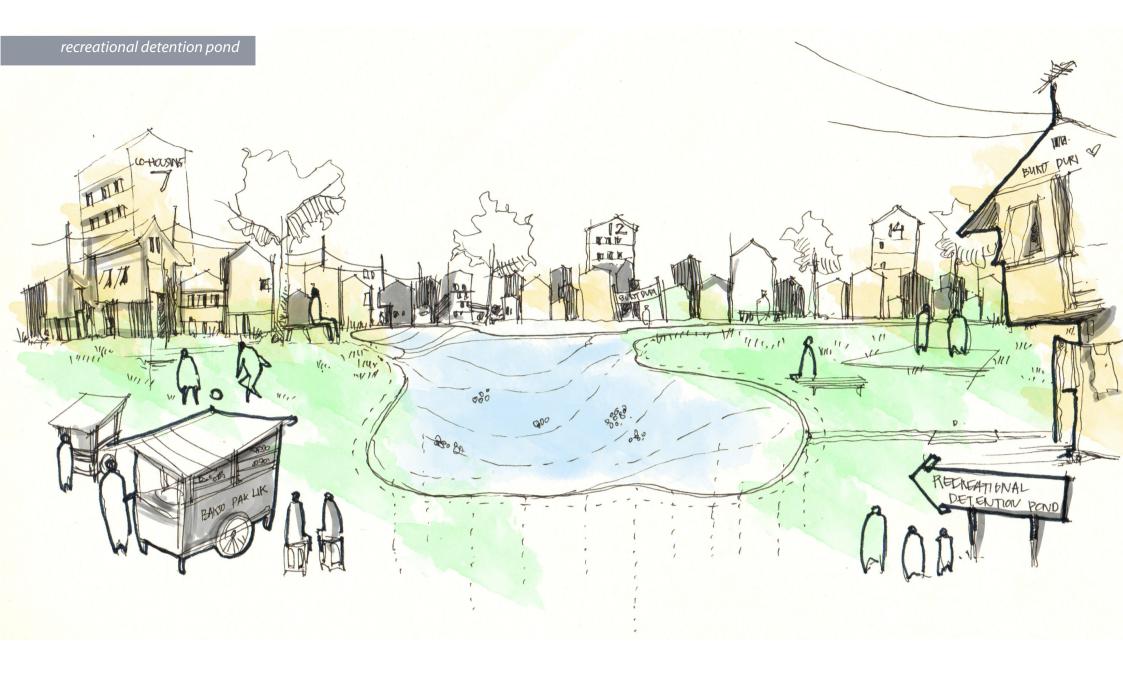

**Programs** 

pump

flooding mitigation

Recreational detention pond

Engineering infrastructure of detention pond which can be used also for recreational space

During the wet season and flooding this infrastructure naturally filtrate the water to ground layer