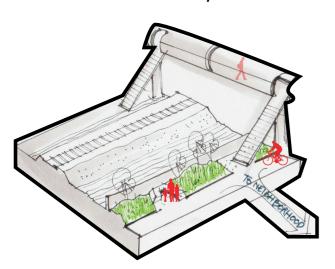

**Programs** 

pump

flooding mitigation

Recreational detention pond

Engineering infrastructure of detention pond which can be used also for recreational space

During the wet season and flooding this infrastructure naturally filtrate the water to ground layer