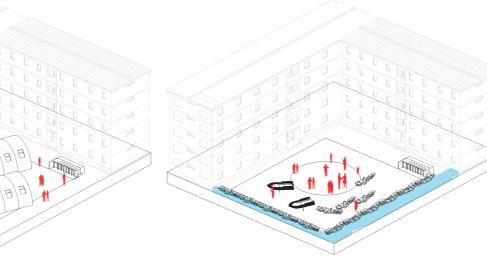

public workshop

communal storage

**Building transformation pattern** 

Temporary space for resettlement

Communal defense to flooding

temporary resettlement

Evacuation zone pattern

Allocated space for evacuation zone

Directional path on the alleys helps evacuation process

flooding evacuation

online early warning system

FLOOD WARNING

flood mitiga-tion signage

directive path