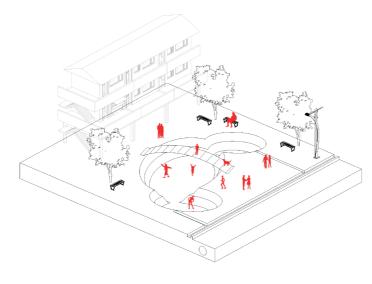

**Programs** 

pump

flooding mitigation

Recreational detention pond

Engineering infrastructure of detention pond which can be used also for recreational space

During the wet season and flooding this infrastructure naturally filtrate the water to ground layer