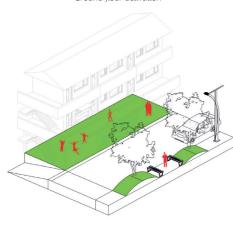

**Programs** 

pump

flooding mitigation

Recreational detention pond

Engineering infrastructure of detention pond which can be used also for recreational space

During the wet season and flooding this infrastructure naturally filtrate the water to ground layer