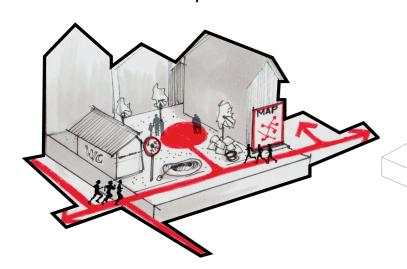

Directional path on the alleys helps evacuation process

flooding evacuation

online early warning system

FLOOD WARNING

flood mitiga-tion signage

directive path