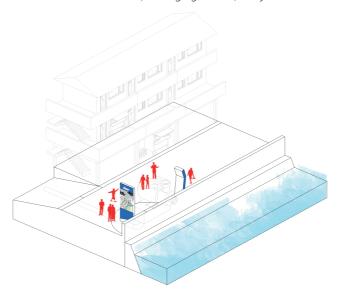

Directional path on the alleys helps evacuation process

flooding evacuation

online early warning system

FLOOD WARNING

flood mitiga-tion signage

directive path

### Active border pattern

Activation of space along the border improves the spatial and social quality

Better connection from and to neighborhood is enhanced by installation of pedestrian bridge on the border

Warning system distributes flow of information directly from responsible authority to each group of households

ity of South Jakarta

**Programs** 

active open space

pedestrian . connection