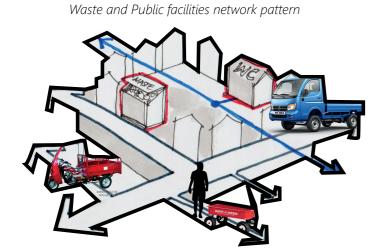

### Mitigation network+warning system pattern

Provision of basic infrastructure such as public bathroom is initiated with a direct connection to broader network of infrastructure

BBWSCC

Improvision of waste management by reaching every single corner of the neigborhood using different type of transport mode

early mitigation system local-communal procedure

centralized waste collection

infrastructure