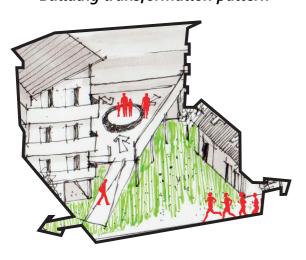

public workshop

communal storage

**Building transformation pattern** 

Temporary space for resettlement

Communal defense to flooding

temporary resettlement

Evacuation zone pattern

Allocated space for evacuation zone