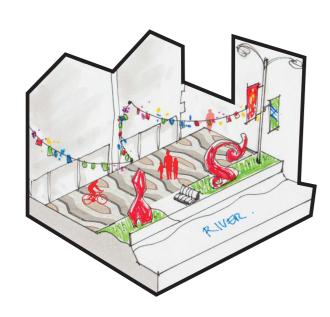

urban farming

Thematic waterfront pattern

Festive activities accommodated on this pattern to revive the existence of public space

Public installation along the space creates more interactive activities

waterfront festival

public installation

'Kerja Bakti'

Open co-working space pattern

Communal shares of the space for workshop activities

Local market initiated on the space to contructs sense of belonging to the place

communal market