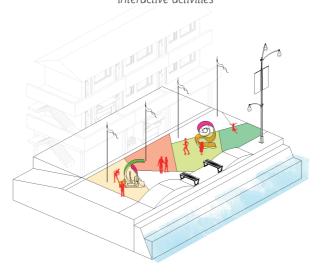

urban farming

Thematic waterfront pattern

Festive activities accommodated on this pattern to revive the existence of public space

Public installation along the space creates more interactive activities

waterfront festival

public installation

'Kerja Bakti'

Open co-working space pattern

Communal shares of the space for workshop activities

Local market initiated on the space to contructs sense of belonging to the place

communal market

### Active border pattern

Activation of space along the border improves the spatial and social quality

Better connection from and to neighborhood is enhanced by installation of pedestrian bridge on the border