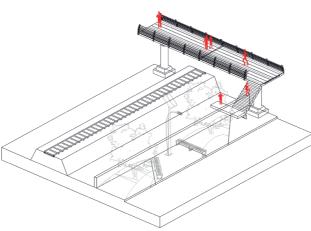

## Infrastructure network connection pattern

Better connection of infrastructure is proposed by installing underground and overground channel on the neighborhood border

underground infrastructure connection

### Mitigation network+warning system pattern

Provision of basic infrastructure such as public bathroom is initiated with a direct connection to broader network of infrastructure

BBWSCC

Improvision of waste management by reaching every single corner of the neigborhood using different type of transport mode