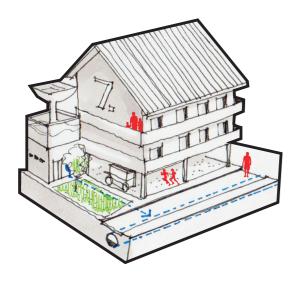

# Co-housing pattern

Rainwater harvesting and water treatment

Storage space

Communal self defense

Programs

communal

maintenance

rainwater harvesting

communal self-defense

storage

Active waterfront pattern

Ground floor activation

Initiation of anchor activities such as kiosk and taverns

active promenade

groceries and/o groundfloor public cafetarieas space