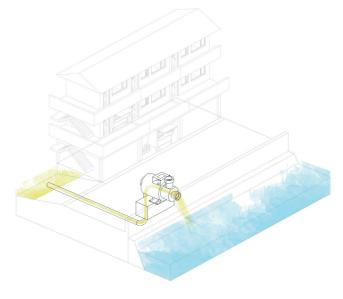

#### Educative infrastrcture pattern

Interactive utilization of the machine builds a sense of belonging to the facility

Direct mitigation of flooding is supported by using flood pump to reduce the flooding water as fast as possible

**Programs** 

pump

flooding mitigation

Recreational detention pond

Engineering infrastructure of detention pond which can be used also for recreational space

During the wet season and flooding this infrastructure naturally filtrate the water to ground layer