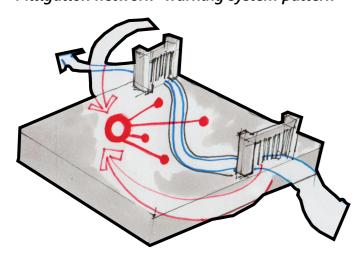

Directional path on the alleys helps evacuation process

flooding evacuation

online early warning system

FLOOD WARNING

flood mitiga-tion signage

directive path

Warning system distributes flow of information directly from responsible authority to each group of households

ity of South Jakarta

**Programs** 

active open space

pedestrian . connection

### Mitigation network+warning system pattern

Provision of basic infrastructure such as public bathroom is initiated with a direct connection to broader network of infrastructure

BBWSCC

Improvision of waste management by reaching every single corner of the neigborhood using different type of transport mode