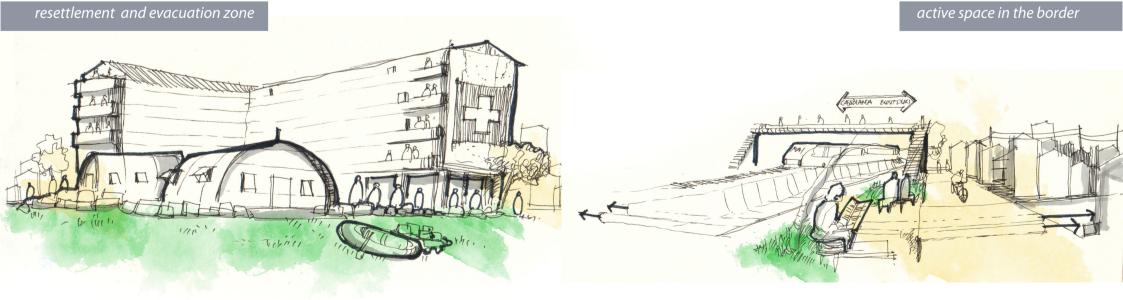

public workshop

communal storage

**Building transformation pattern** 

Temporary space for resettlement

Communal defense to flooding

temporary resettlement

Evacuation zone pattern

Allocated space for evacuation zone

Directional path on the alleys helps evacuation process

flooding evacuation

online early warning system

FLOOD WARNING

flood mitiga-tion signage

directive path

### Active border pattern

Activation of space along the border improves the spatial and social quality

Better connection from and to neighborhood is enhanced by installation of pedestrian bridge on the border

Warning system distributes flow of information directly from responsible authority to each group of households

ity of South Jakarta

**Programs** 

active open space

pedestrian . connection