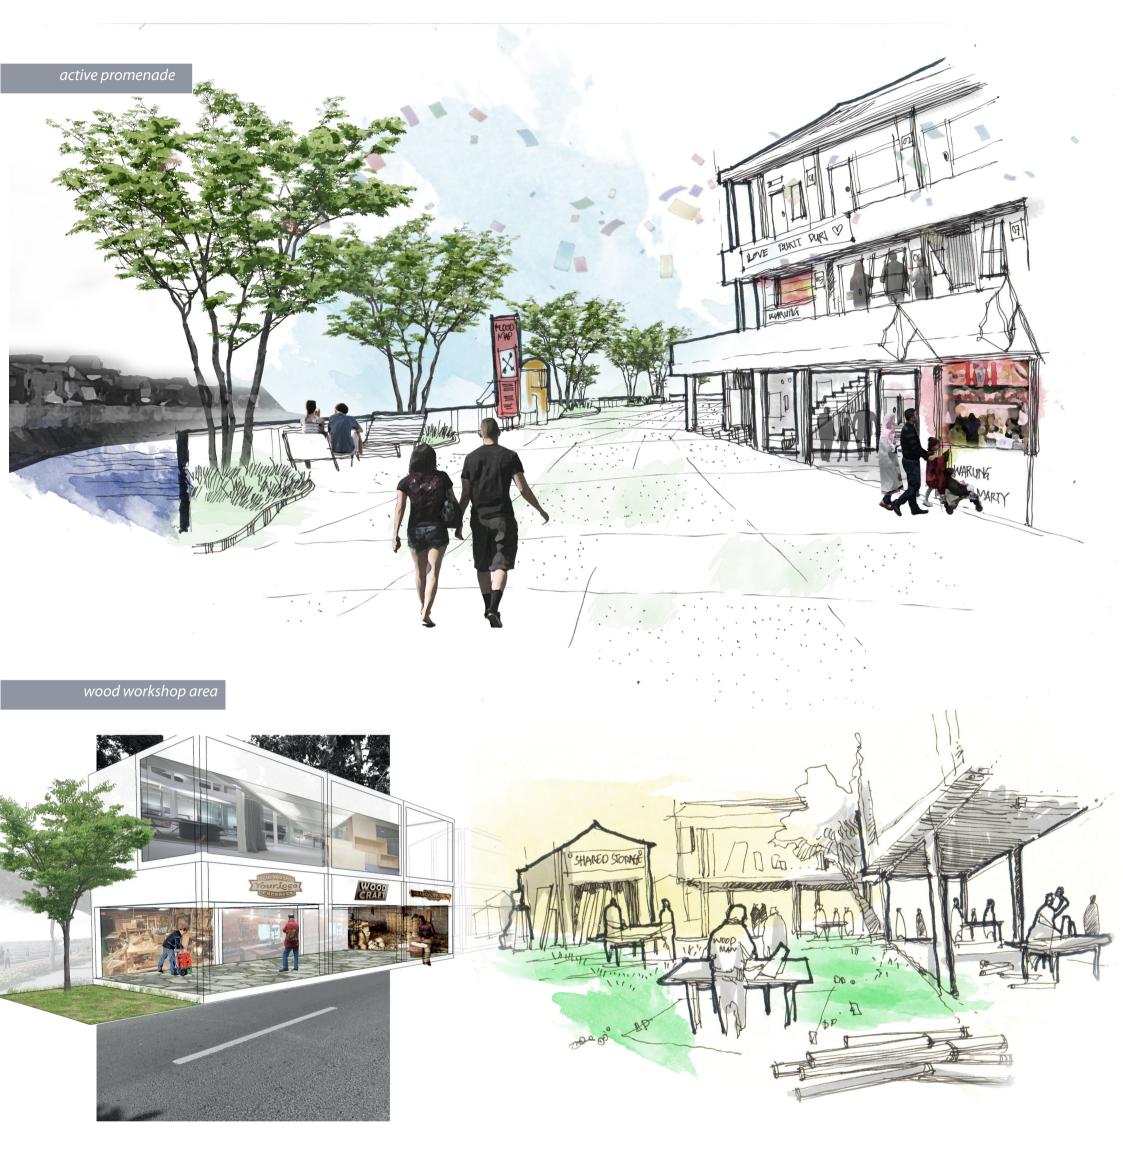

communal self-defense

storage

Active waterfront pattern

Ground floor activation

Initiation of anchor activities such as kiosk and taverns

active promenade

groceries and/o groundfloor public cafetarieas space

Flood-proof workshop pattern

Shared workshop space on the ground level

Shared storage

Showroom space communally used for exhibition

open workshop showroom communal storage and resources

public installation

'Kerja Bakti'

Open co-working space pattern

Communal shares of the space for workshop activities

Local market initiated on the space to contructs sense of belonging to the place

communal market