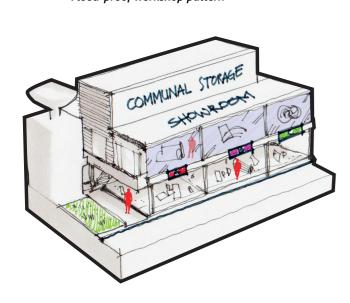

Flood-proof workshop pattern

Shared workshop space on the ground level

Shared storage

Showroom space communally used for exhibition

open workshop showroom communal storage and resources