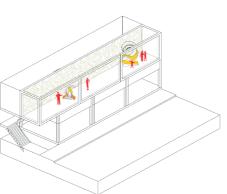

### Mitigation network+warning system pattern

Provision of basic infrastructure such as public bathroom is initiated with a direct connection to broader network of infrastructure

BBWSCC

Improvision of waste management by reaching every single corner of the neigborhood using different type of transport mode

early mitigation system local-communal procedure

centralized waste collection

infrastructure