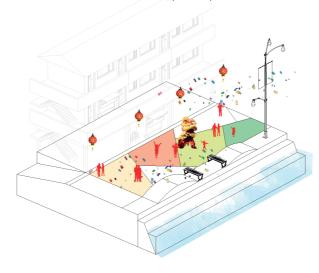

urban farming

Thematic waterfront pattern

Festive activities accommodated on this pattern to revive the existence of public space

Public installation along the space creates more interactive activities

waterfront festival

public installation

'Kerja Bakti'

Open co-working space pattern

Communal shares of the space for workshop activities

Local market initiated on the space to contructs sense of belonging to the place

communal market