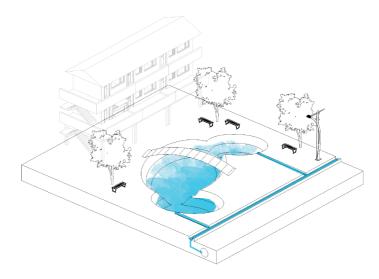

**Programs** 

pump

flooding mitigation

Recreational detention pond

Engineering infrastructure of detention pond which can be used also for recreational space

During the wet season and flooding this infrastructure naturally filtrate the water to ground layer