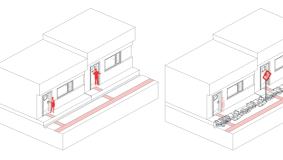

Directional path on the alleys helps evacuation process

flooding evacuation

online early warning system

FLOOD WARNING

flood mitiga-tion signage

directive path

### Active border pattern

Activation of space along the border improves the spatial and social quality

Better connection from and to neighborhood is enhanced by installation of pedestrian bridge on the border