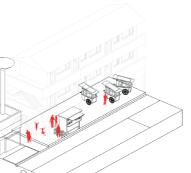

### Active border pattern

Activation of space along the border improves the spatial and social quality

Better connection from and to neighborhood is enhanced by installation of pedestrian bridge on the border

Warning system distributes flow of information directly from responsible authority to each group of households

ity of South Jakarta

**Programs** 

active open space

pedestrian . connection