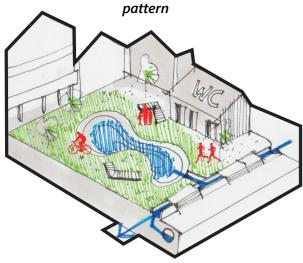

**Programs** 

pump

flooding mitigation

Recreational detention pond

Engineering infrastructure of detention pond which can be used also for recreational space

During the wet season and flooding this infrastructure naturally filtrate the water to ground layer