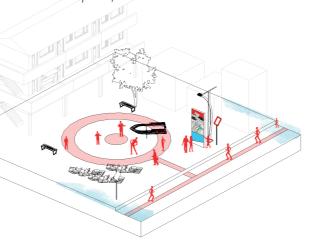

communal self-defense

storage

Active waterfront pattern

Ground floor activation

Initiation of anchor activities such as kiosk and taverns

active promenade

groceries and/o groundfloor public cafetarieas space

urban farming

Thematic waterfront pattern

Festive activities accommodated on this pattern to revive the existence of public space

Public installation along the space creates more interactive activities

waterfront festival

public installation

'Kerja Bakti'

Open co-working space pattern

Communal shares of the space for workshop activities

Local market initiated on the space to contructs sense of belonging to the place

communal market