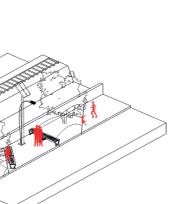

public workshop

communal storage

**Building transformation pattern** 

Temporary space for resettlement

Communal defense to flooding

temporary resettlement

Evacuation zone pattern

Allocated space for evacuation zone

Directional path on the alleys helps evacuation process

flooding evacuation

online early warning system

FLOOD WARNING

flood mitiga-tion signage

directive path