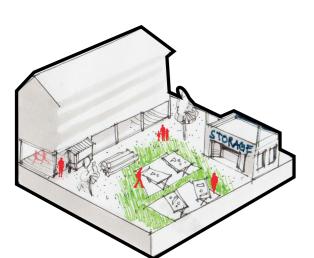

Flood-proof workshop pattern

Shared workshop space on the ground level

Shared storage

Showroom space communally used for exhibition

open workshop showroom communal storage and resources

public installation

'Kerja Bakti'

Open co-working space pattern

Communal shares of the space for workshop activities

Local market initiated on the space to contructs sense of belonging to the place

communal market

public workshop

communal storage

**Building transformation pattern** 

Temporary space for resettlement

Communal defense to flooding

temporary resettlement

Evacuation zone pattern

Allocated space for evacuation zone