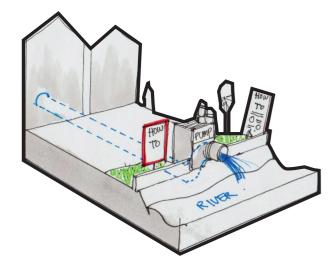

#### Educative infrastrcture pattern

Interactive utilization of the machine builds a sense of belonging to the facility

Direct mitigation of flooding is supported by using flood pump to reduce the flooding water as fast as possible

**Programs** 

pump

flooding mitigation

Recreational detention pond

Engineering infrastructure of detention pond which can be used also for recreational space

During the wet season and flooding this infrastructure naturally filtrate the water to ground layer