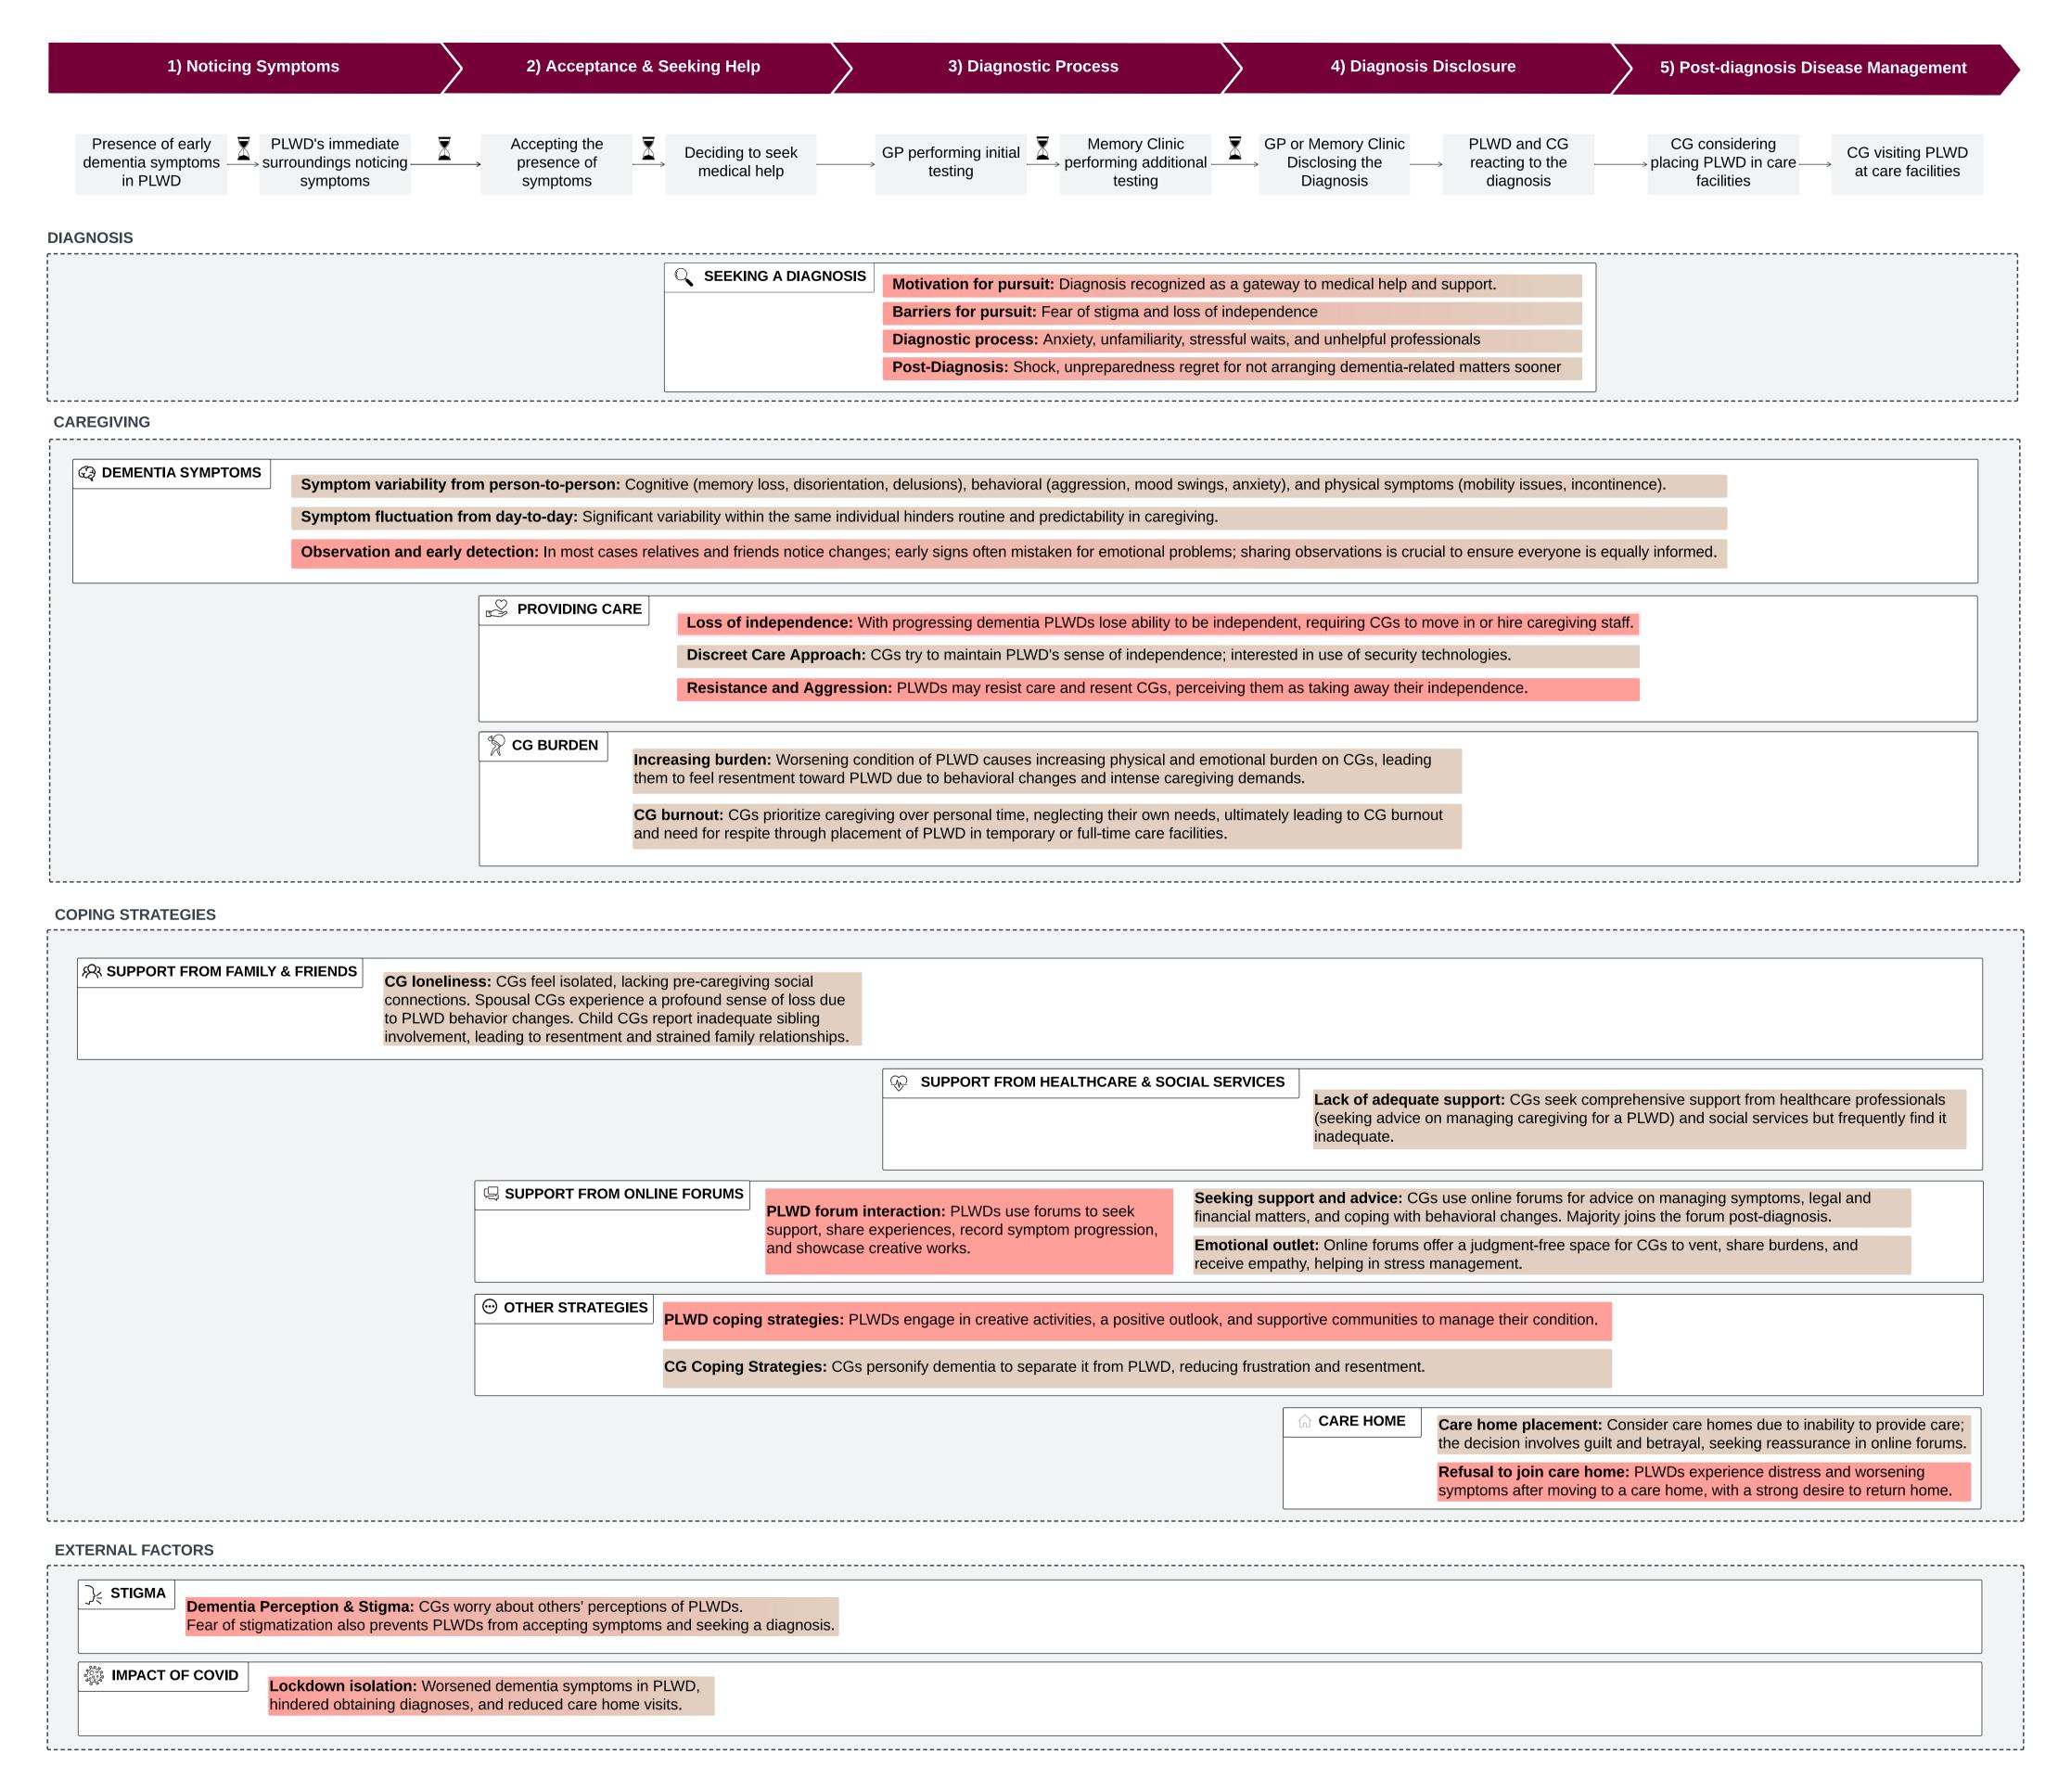

## Journey of People Living with Dementia (PLWD) and their Caregivers (CG) Seeking a Dementia Diagnosis

## **Project Summary**

This master's thesis aims to improve early dementia detection in the UK by understanding the diagnostic journey from the perspectives of people living with dementia (PLWDs) and their caregivers (CGs). The project includes a literature review to identify knowledge gaps, followed by a three-phase analysis of online patient stories. Inspired by Online Community Journey Map by Jung et al. (2023), it involves thematic analysis and LDA topic modeling of the UK Alzheimer's Society Dementia Support forum. The resulting journey maps highlight barriers and facilitators in early diagnosis and caregiving. These maps are crucial for policymakers, NHS workers, designers, and academics to enhance early diagnosis rates and support for PLWDs and their CGs.