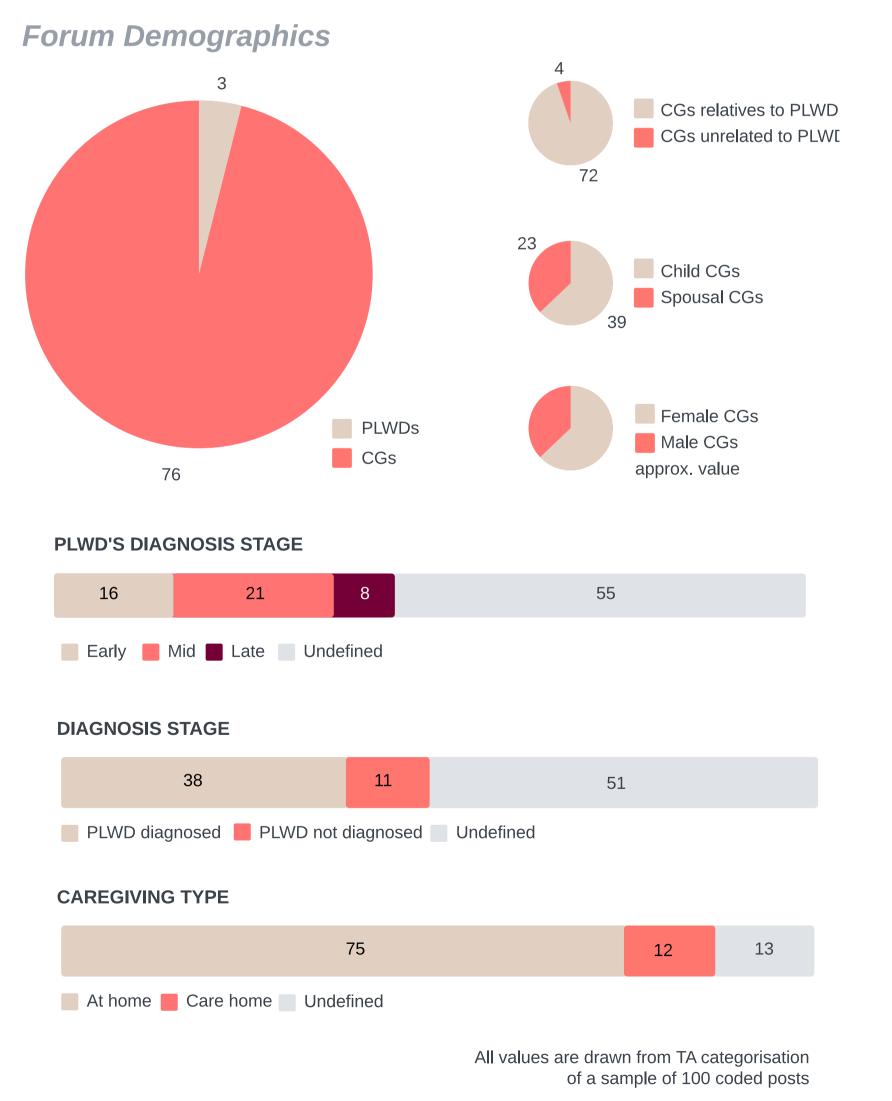

## **Project Summary**

This master's thesis aims to improve early dementia detection in the UK by understanding the diagnostic journey from the perspectives of people living with dementia (PLWDs) and their caregivers (CGs). The project includes a literature review to identify knowledge gaps, followed by a three-phase analysis of online patient stories. Inspired by Online Community Journey Map by Jung et al. (2023), it involves thematic analysis and LDA topic modeling of the UK Alzheimer's Society Dementia Support forum. The resulting journey maps highlight barriers and facilitators in early diagnosis and caregiving. These maps are crucial for policymakers, NHS workers, designers, and academics to enhance early diagnosis rates and support for PLWDs and their CGs.