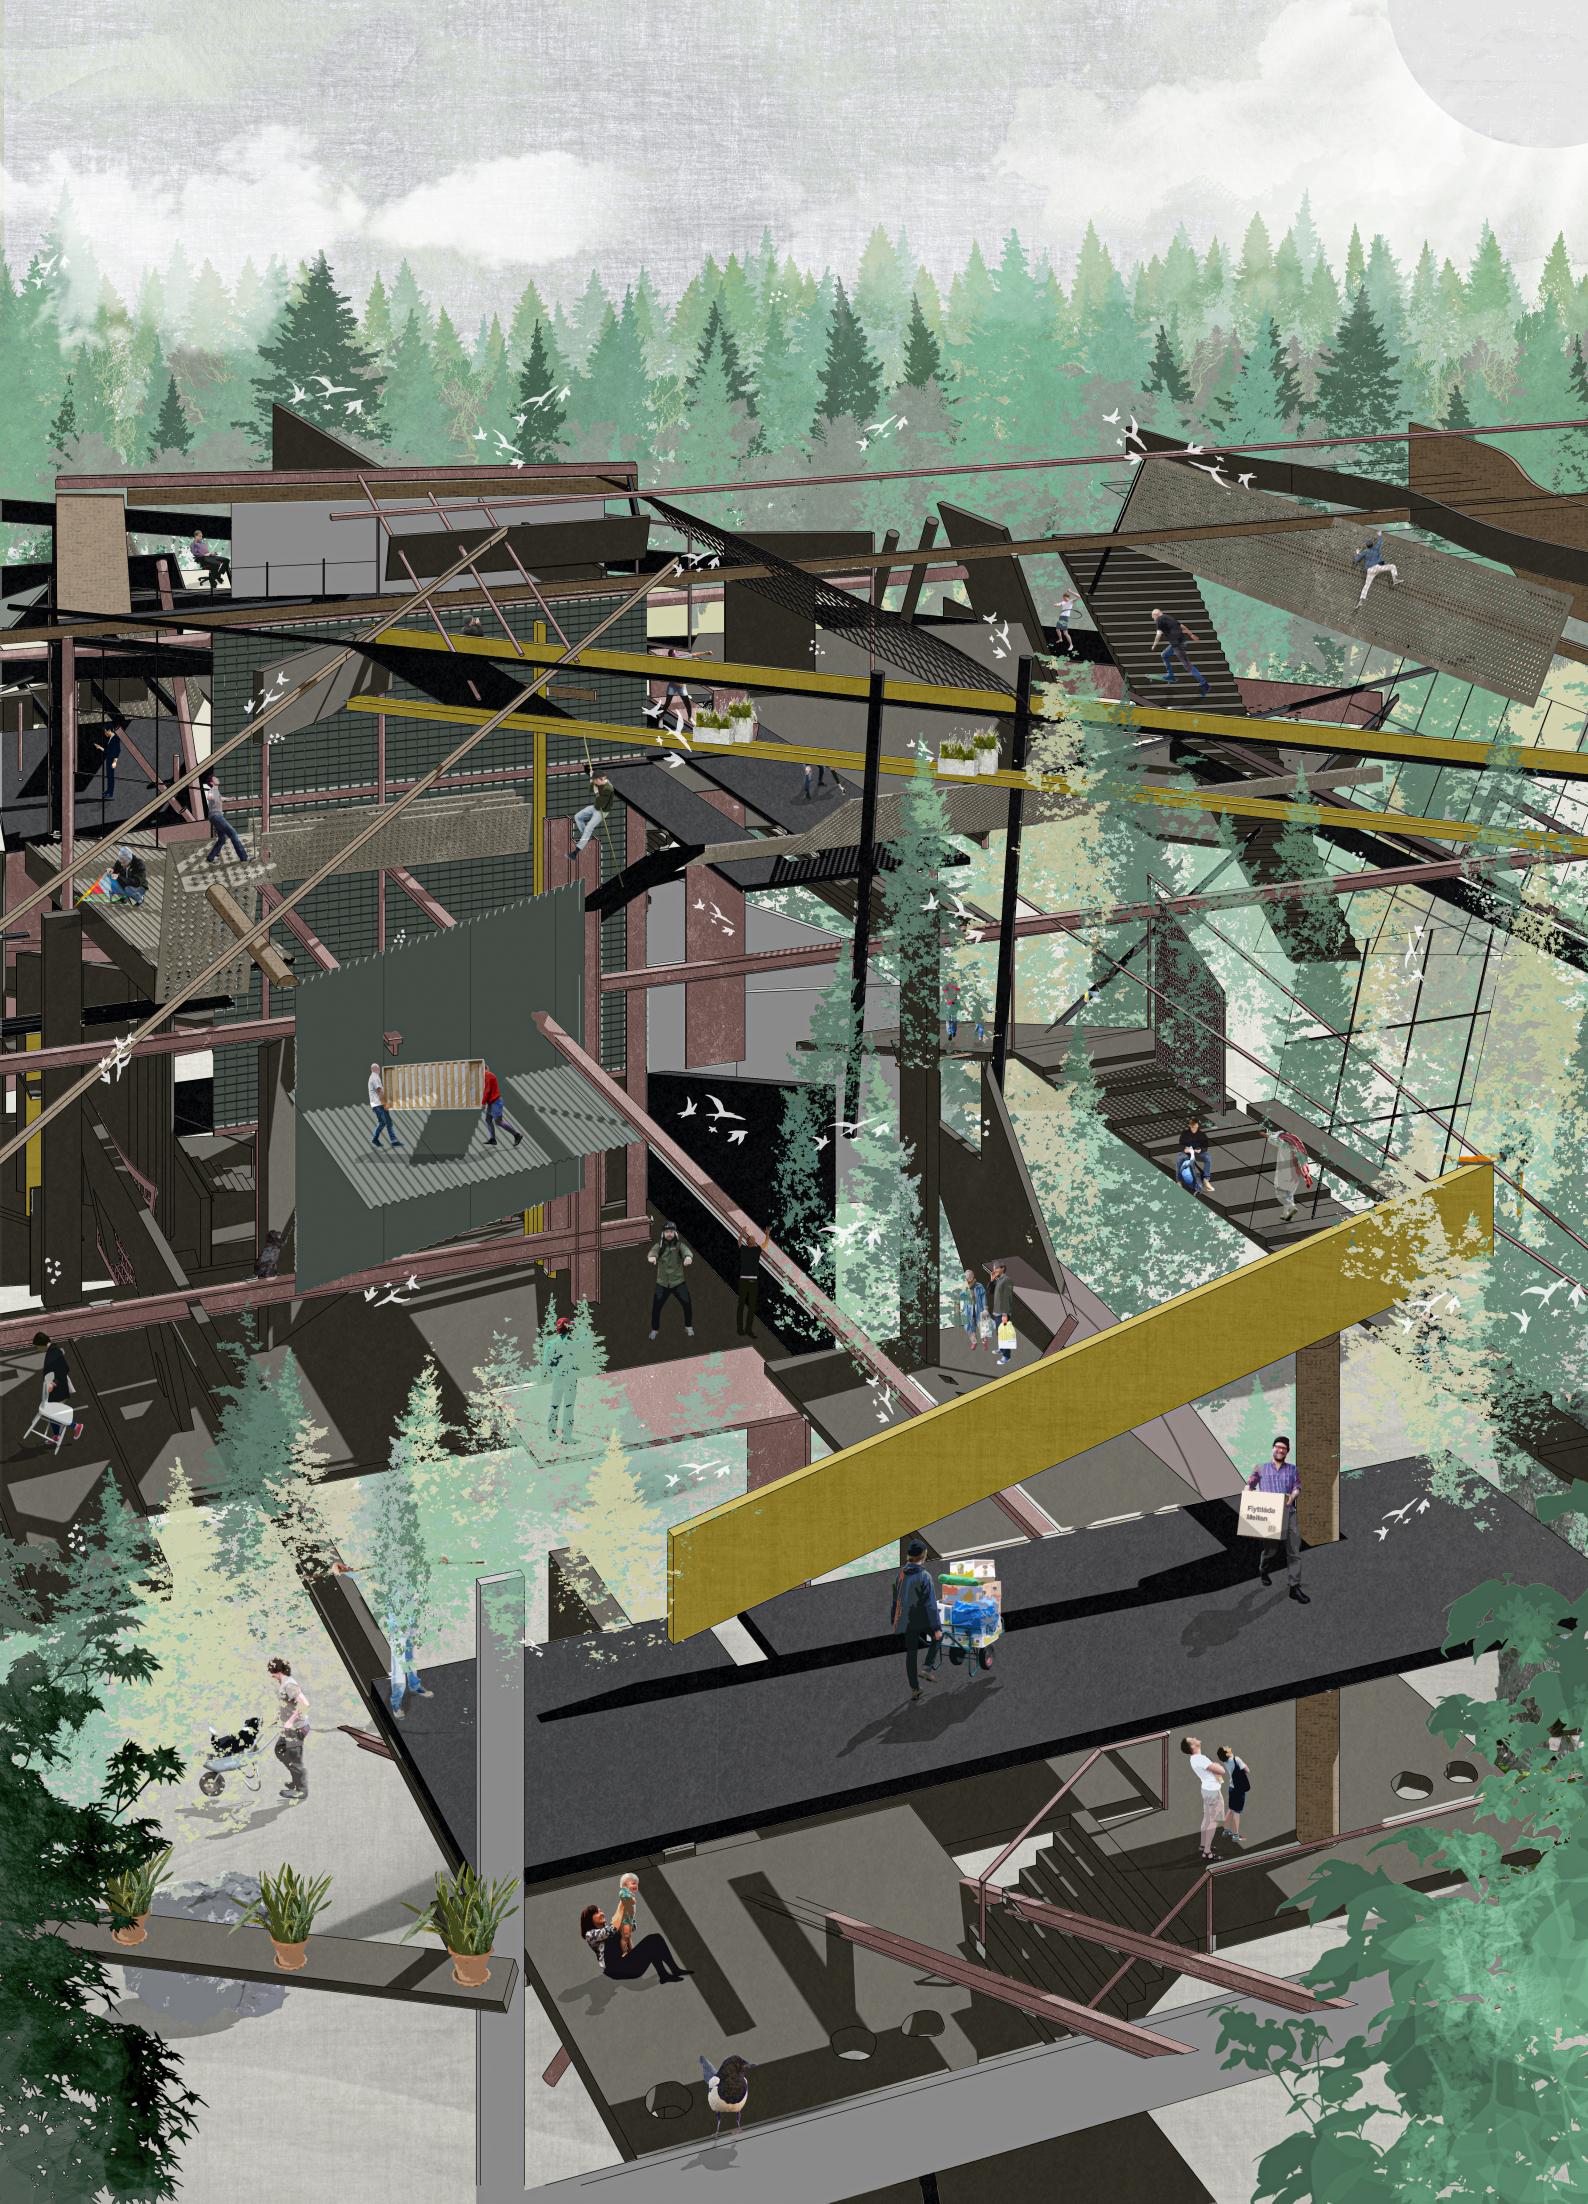

 ${\hbox{\footnotesize 1.}} \begin{tabular}{ll} Carved into the terrain, large steel hole panel, reflected ambient environment, shifting of systems. \end{tabular}$ 

2. Different temperatures and shadow, change of levels, nature blended into manmade surfaces

Walking towards Walking out

4. Framed and stretched views, intersective elements, growing moisture

Walking along

Walking through

Open roof, new alternatives into upper space

Walking across Walking through

7. Shallow shadow created by open roof, interactive scales, vanish point

8. Sudden fall from the plane into an inclined, isolated and undulated surfaces

10. Sunk surfaces creating connection with lower levels, dialogue between different edges, open views directed by linear elements

Walking out Walking along

12. Horizontal elements overhead

13. 'Beam' intersecting with 'columns', contrast of transparency, illusion of reflection and refraction

14. Suspended 'columns' attached to a steel hollow steel panel, blurred layers

Walking through

Walking through

15. Jumping into, view being redirected by the suspended horizonal panel

16. Sound transferred through the hole on the 'floor', blurred senses by translucent curvy glass

Walking into Walking out

.....

18. Fragmented compositions, hybrid textures, heavy pressure above

Walking through Walking along

20. Narrow walkway blended into the terrain, shifting shadow guides the walk

21. Thin ridge created by folded surface, suspended 'column', multiplied layers through glass panels

22. Different levels of surface aligned along the wide walkway

Large reflective surface merges the front and back

24. Large reflective glass panels not trying to divide any space, introduce a rude and terrified gap

25. A tendency to break away from the control of the spatial frame

26. Different undulated elements being intersected by linear strips, Heavy structure suspended around the height of a person

Walking across Walking across

27. Large open space elevated from the terrain, reflective strips blur the senses

Looking through the gaps by vertical elements, stretched views

29. Over extruded 'walls' become a seating space, 'columns' sticking out from the 'floor', 'beams' supports nothing

30. Hole on the edge covered with 'beam' above, tired, dizzy

Walking into Walking out