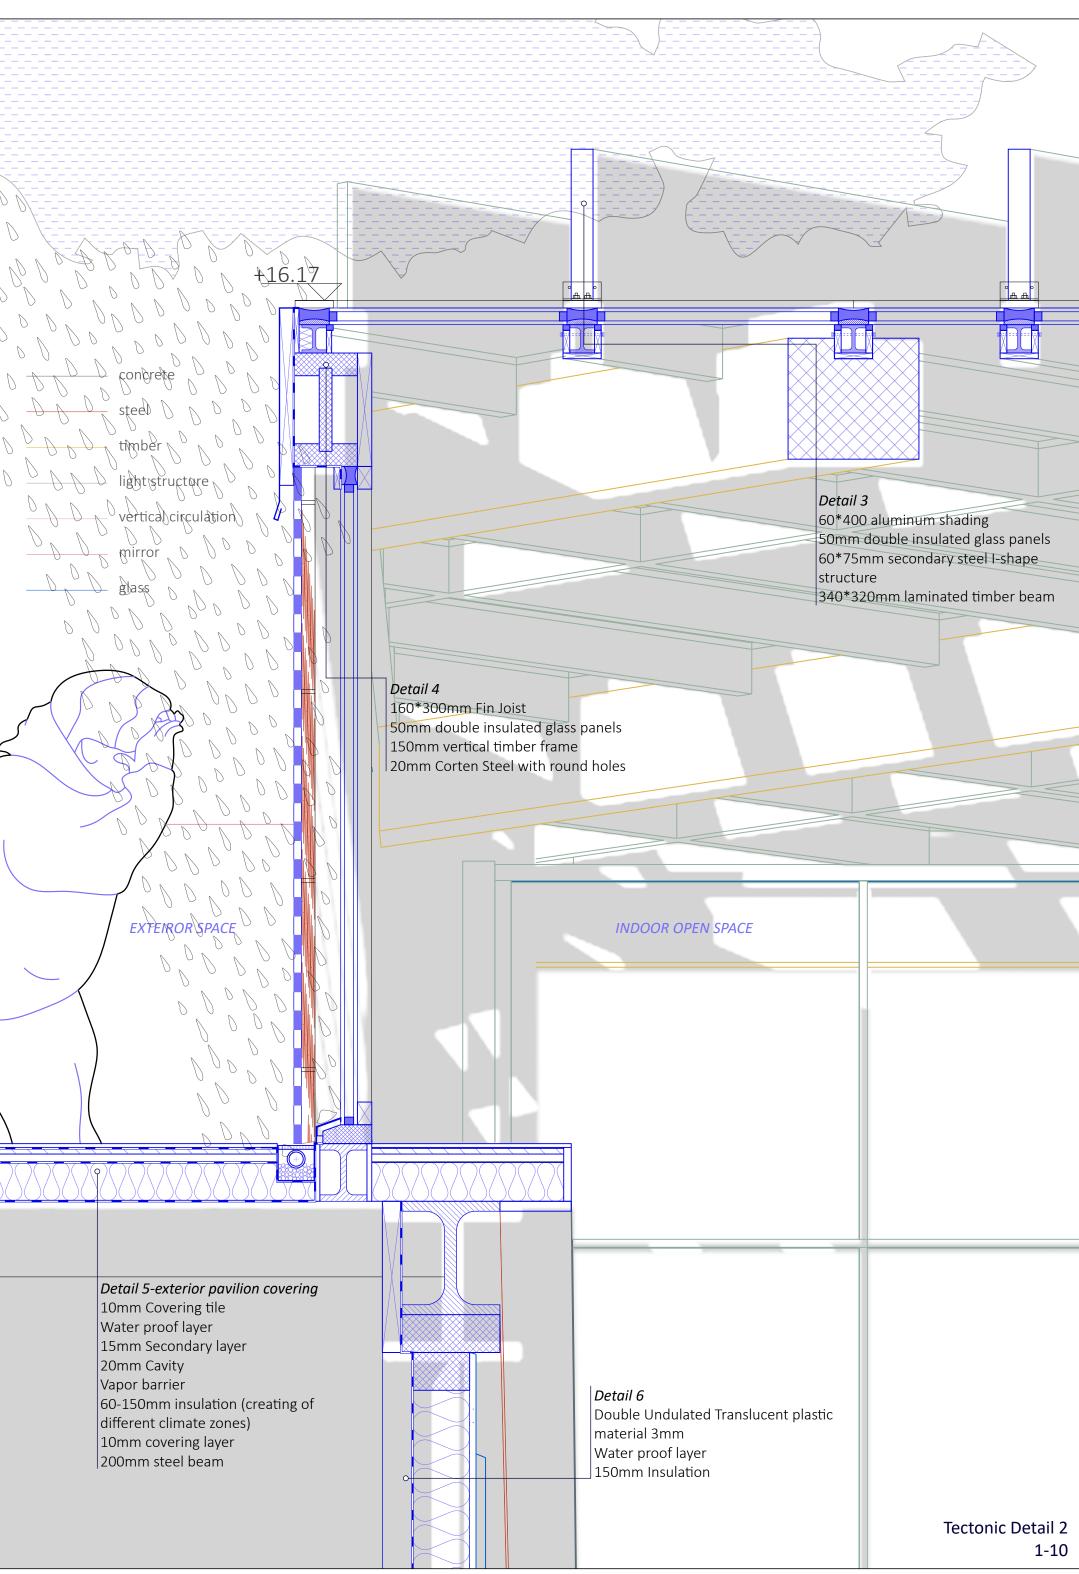

surface aligned along the wide walkway



Large reflective surface merges the front and back



24. Large reflective glass panels not trying to divide any space, introduce a rude and terrified gap



25. A tendency to break away from the control of the spatial frame



26. Different undulated elements being intersected by linear strips, Heavy structure suspended around the height of a person

Walking across Walking across



27. Large open space elevated from the terrain, reflective strips blur the senses



Looking through the gaps by vertical elements, stretched views



29. Over extruded 'walls' become a seating space, 'columns' sticking out from the 'floor', 'beams' supports nothing



30. Hole on the edge covered with 'beam' above, tired, dizzy

Walking into Walking out