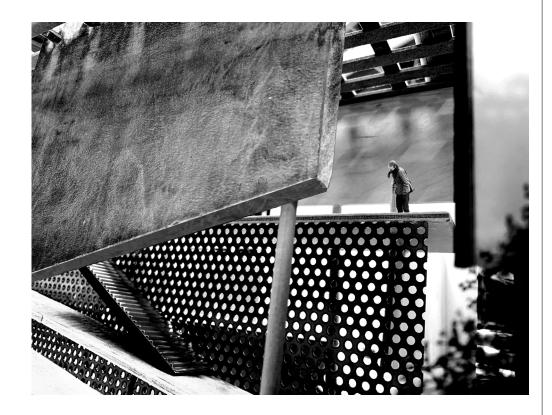

8. Sudden fall from the plane into an inclined, isolated and undulated surfaces

10. Sunk surfaces creating connection with lower levels, dialogue between different edges, open views directed by linear elements

Walking out Walking along

12. Horizontal elements overhead

13. 'Beam' intersecting with 'columns', contrast of transparency, illusion of reflection and refraction

14. Suspended 'columns' attached to a steel hollow steel panel, blurred layers