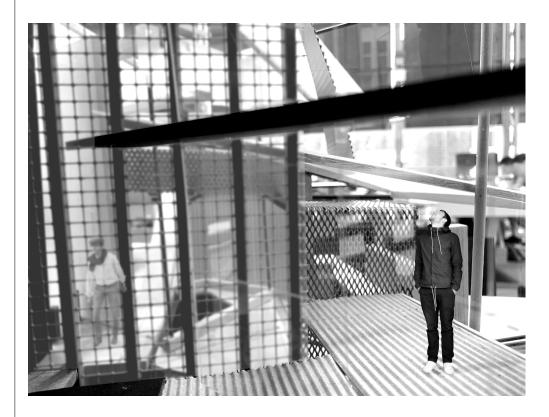

 ${\hbox{\footnotesize 1.}} \begin{tabular}{ll} Carved into the terrain, large steel hole panel, reflected ambient environment, shifting of systems. \end{tabular}$ 

2. Different temperatures and shadow, change of levels, nature blended into manmade surfaces

Walking towards Walking out

4. Framed and stretched views, intersective elements, growing moisture

Walking along

Walking through

Open roof, new alternatives into upper space

Walking across Walking through

7. Shallow shadow created by open roof, interactive scales, vanish point

8. Sudden fall from the plane into an inclined, isolated and undulated surfaces

10. Sunk surfaces creating connection with lower levels, dialogue between different edges, open views directed by linear elements