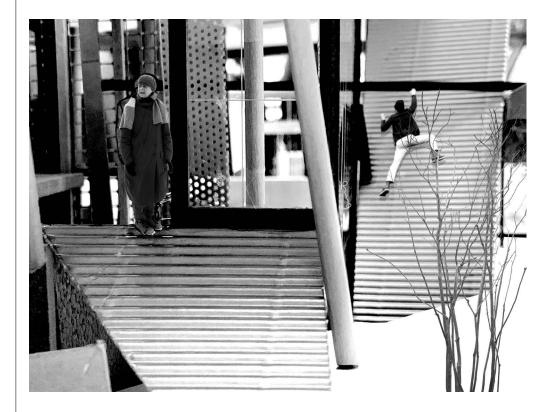

Walking through

Walking through

15. Jumping into, view being redirected by the suspended horizonal panel

16. Sound transferred through the hole on the 'floor', blurred senses by translucent curvy glass

Walking into Walking out

.....

18. Fragmented compositions, hybrid textures, heavy pressure above

Walking through Walking along

20. Narrow walkway blended into the terrain, shifting shadow guides the walk

21. Thin ridge created by folded surface, suspended 'column', multiplied layers through glass panels