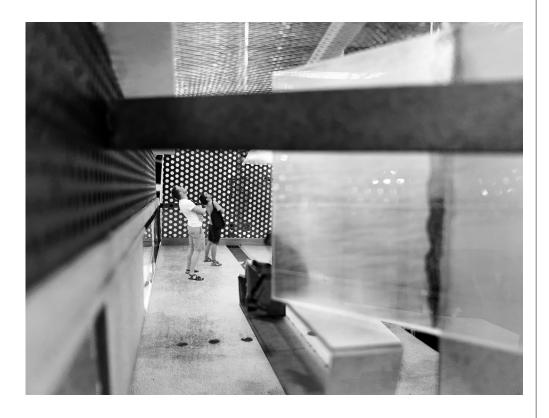

Walking out Walking along

12. Horizontal elements overhead

13. 'Beam' intersecting with 'columns', contrast of transparency, illusion of reflection and refraction

14. Suspended 'columns' attached to a steel hollow steel panel, blurred layers

Walking through

Walking through

15. Jumping into, view being redirected by the suspended horizonal panel

16. Sound transferred through the hole on the 'floor', blurred senses by translucent curvy glass

Walking into Walking out