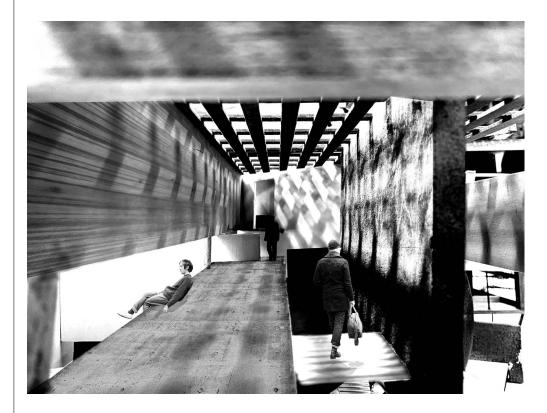

Walking out Walking along

12. Horizontal elements overhead

13. 'Beam' intersecting with 'columns', contrast of transparency, illusion of reflection and refraction

14. Suspended 'columns' attached to a steel hollow steel panel, blurred layers

Walking through

Walking through

15. Jumping into, view being redirected by the suspended horizonal panel

16. Sound transferred through the hole on the 'floor', blurred senses by translucent curvy glass

Walking into Walking out