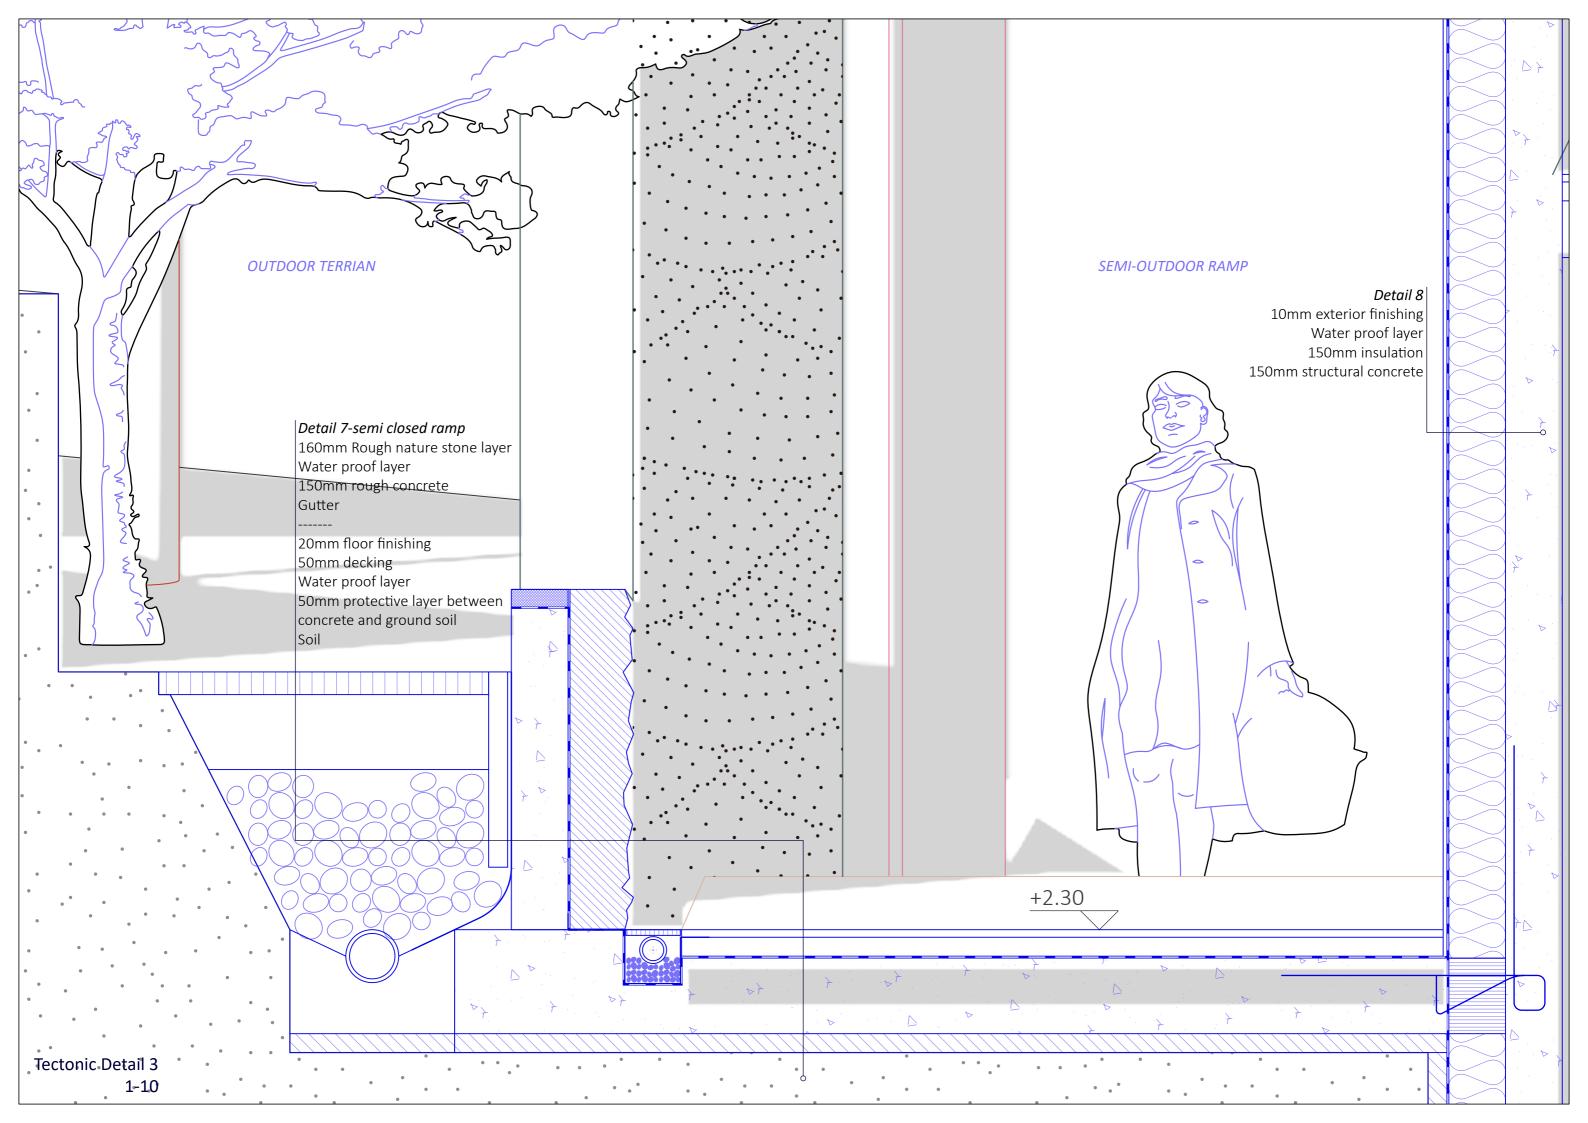

ligned along the wide walkway



Large reflective surface merges the front and back



24. Large reflective glass panels not trying to divide any space, introduce a rude and terrified gap



25. A tendency to break away from the control of the spatial frame



26. Different undulated elements being intersected by linear strips, Heavy structure suspended around the height of a person

Walking across Walking across



27. Large open space elevated from the terrain, reflective strips blur the senses



Looking through the gaps by vertical elements, stretched views



29. Over extruded 'walls' become a seating space, 'columns' sticking out from the 'floor', 'beams' supports nothing



30. Hole on the edge covered with 'beam' above, tired, dizzy

Walking into Walking out