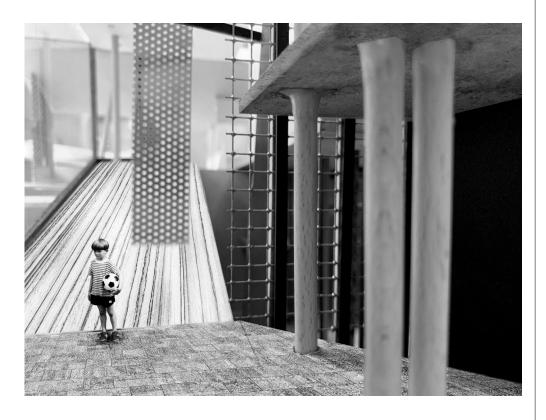

27. Large open space elevated from the terrain, reflective strips blur the senses

Looking through the gaps by vertical elements, stretched views

29. Over extruded 'walls' become a seating space, 'columns' sticking out from the 'floor', 'beams' supports nothing

30. Hole on the edge covered with 'beam' above, tired, dizzy

Walking into Walking out