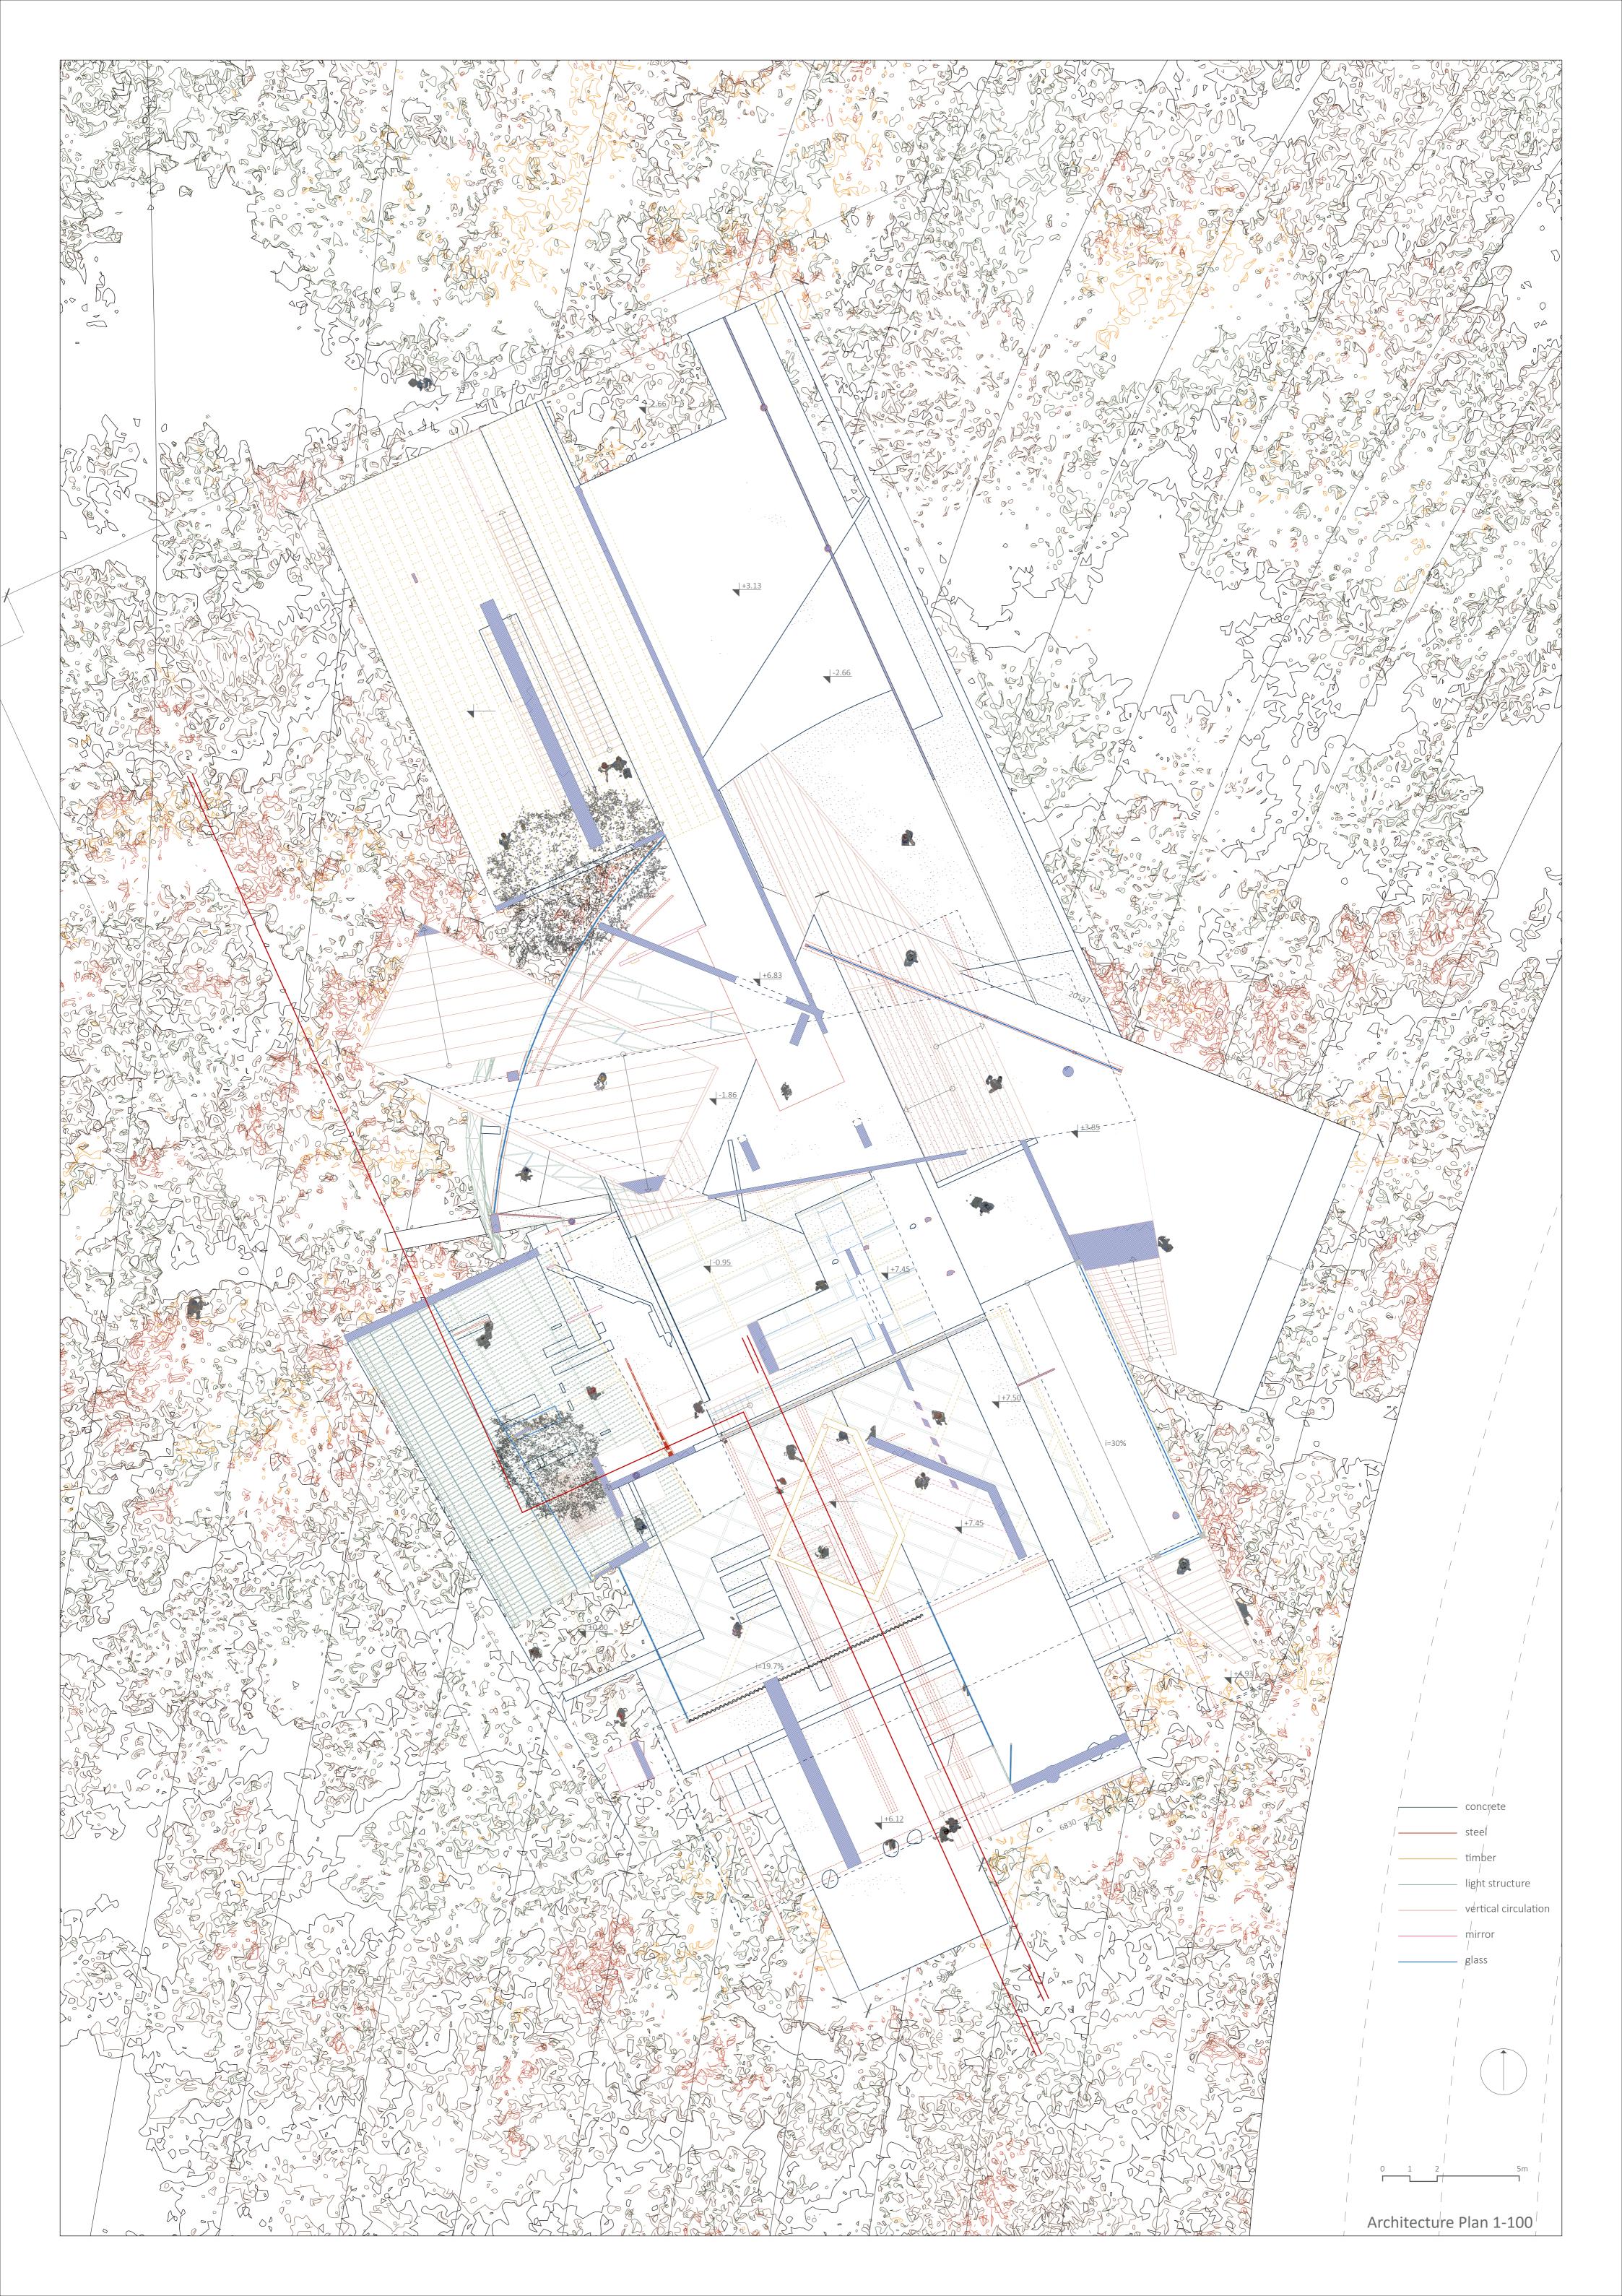

els of surface aligned along the wide walkway



Large reflective surface merges the front and back



24. Large reflective glass panels not trying to divide any space, introduce a rude and terrified gap



25. A tendency to break away from the control of the spatial frame



26. Different undulated elements being intersected by linear strips, Heavy structure suspended around the height of a person

Walking across Walking across



27. Large open space elevated from the terrain, reflective strips blur the senses



Looking through the gaps by vertical elements, stretched views



29. Over extruded 'walls' become a seating space, 'columns' sticking out from the 'floor', 'beams' supports nothing



30. Hole on the edge covered with 'beam' above, tired, dizzy

Walking into Walking out