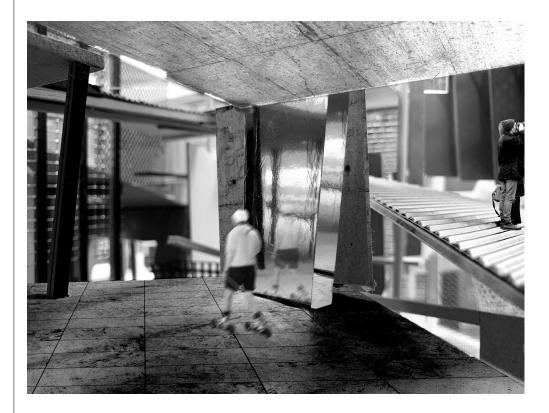

 ${\hbox{\footnotesize 1.}} \begin{tabular}{ll} Carved into the terrain, large steel hole panel, reflected ambient environment, shifting of systems. \end{tabular}$ 

2. Different temperatures and shadow, change of levels, nature blended into manmade surfaces

Walking towards Walking out

4. Framed and stretched views, intersective elements, growing moisture

Walking along

Walking through

Open roof, new alternatives into upper space

Walking across Walking through

7. Shallow shadow created by open roof, interactive scales, vanish point