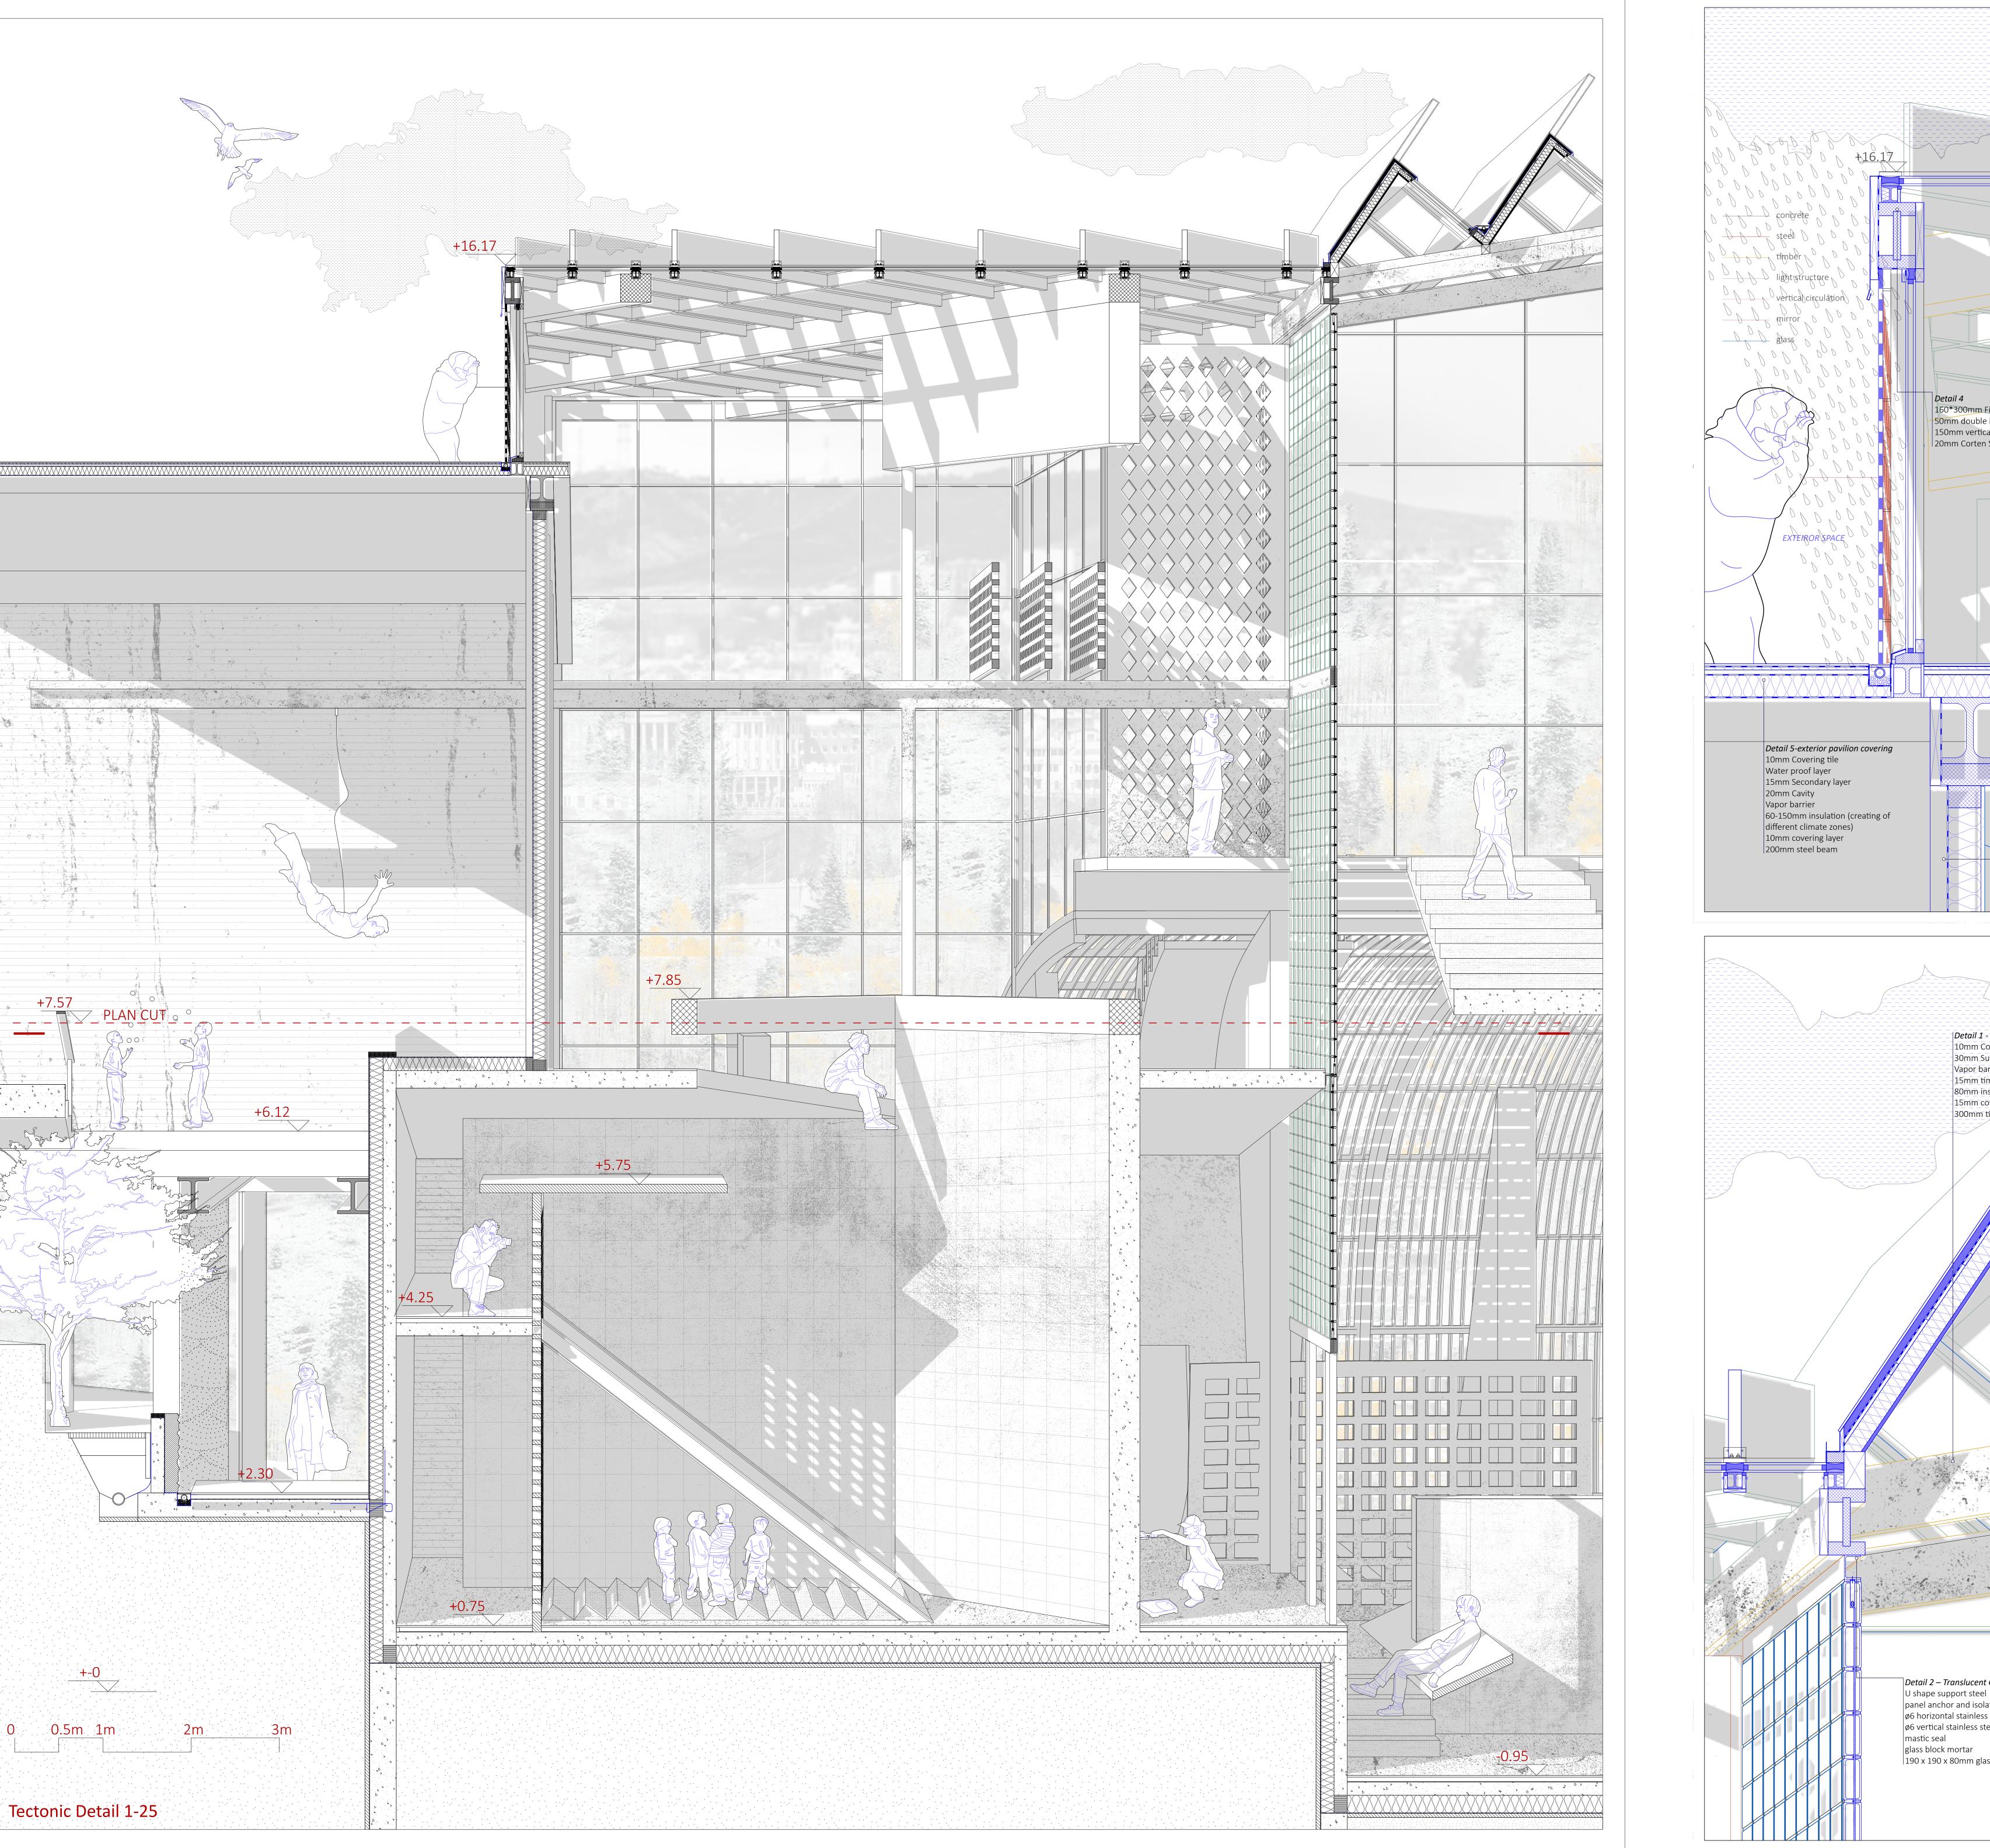

of surface aligned along the wide walkway



Large reflective surface merges the front and back



24. Large reflective glass panels not trying to divide any space, introduce a rude and terrified gap



25. A tendency to break away from the control of the spatial frame



26. Different undulated elements being intersected by linear strips, Heavy structure suspended around the height of a person

Walking across Walking across



27. Large open space elevated from the terrain, reflective strips blur the senses



Looking through the gaps by vertical elements, stretched views



29. Over extruded 'walls' become a seating space, 'columns' sticking out from the 'floor', 'beams' supports nothing



30. Hole on the edge covered with 'beam' above, tired, dizzy

Walking into Walking out