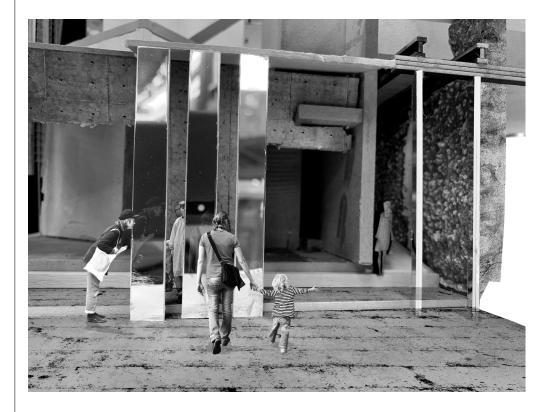

22. Different levels of surface aligned along the wide walkway

Large reflective surface merges the front and back

24. Large reflective glass panels not trying to divide any space, introduce a rude and terrified gap