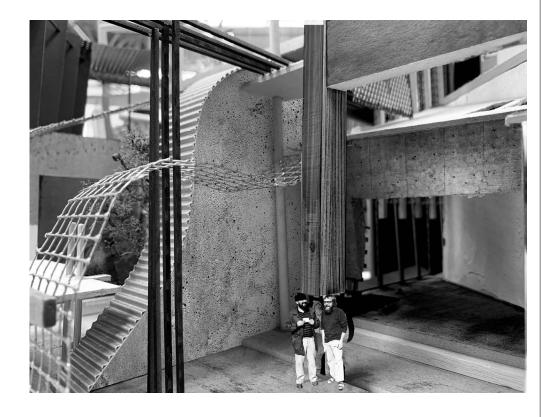

Walking out Walking along

12. Horizontal elements overhead

13. 'Beam' intersecting with 'columns', contrast of transparency, illusion of reflection and refraction

14. Suspended 'columns' attached to a steel hollow steel panel, blurred layers

Walking through

Walking through

15. Jumping into, view being redirected by the suspended horizonal panel

16. Sound transferred through the hole on the 'floor', blurred senses by translucent curvy glass

Walking into Walking out