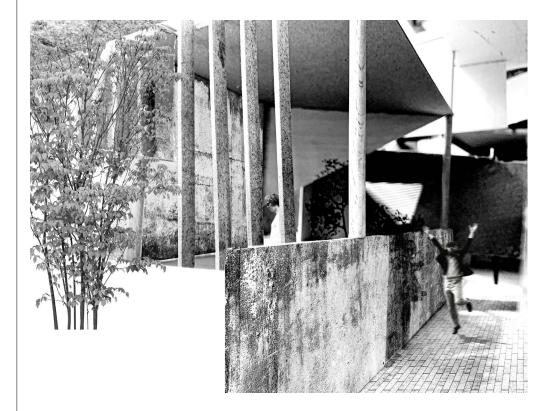

Walking through

Walking through

15. Jumping into, view being redirected by the suspended horizonal panel

16. Sound transferred through the hole on the 'floor', blurred senses by translucent curvy glass

Walking into Walking out

.....

18. Fragmented compositions, hybrid textures, heavy pressure above

Walking through Walking along

20. Narrow walkway blended into the terrain, shifting shadow guides the walk

21. Thin ridge created by folded surface, suspended 'column', multiplied layers through glass panels