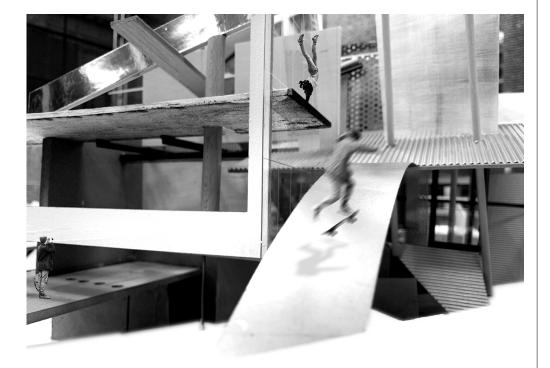

25. A tendency to break away from the control of the spatial frame

26. Different undulated elements being intersected by linear strips, Heavy structure suspended around the height of a person

Walking across Walking across

27. Large open space elevated from the terrain, reflective strips blur the senses

Looking through the gaps by vertical elements, stretched views

29. Over extruded 'walls' become a seating space, 'columns' sticking out from the 'floor', 'beams' supports nothing