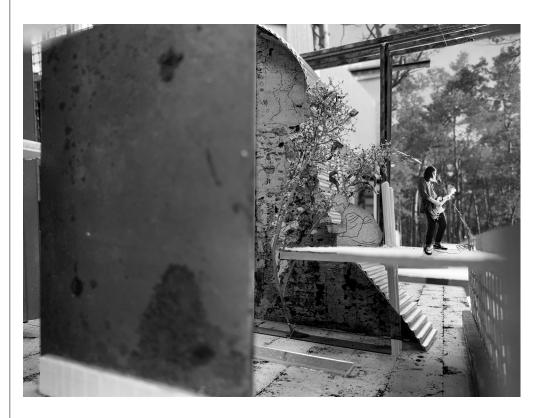

27. Large open space elevated from the terrain, reflective strips blur the senses

Looking through the gaps by vertical elements, stretched views

29. Over extruded 'walls' become a seating space, 'columns' sticking out from the 'floor', 'beams' supports nothing

30. Hole on the edge covered with 'beam' above, tired, dizzy

Walking into Walking out