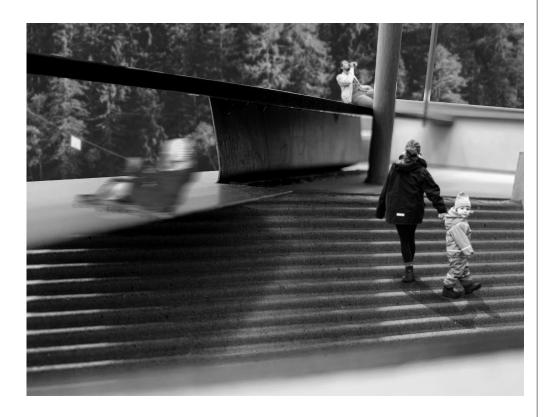

${\hbox{\footnotesize 1.}} \begin{tabular}{ll} Carved into the terrain, large steel hole panel, reflected ambient environment, shifting of systems. \end{tabular}$ 



2. Different temperatures and shadow, change of levels, nature blended into manmade surfaces

Walking towards Walking out







4. Framed and stretched views, intersective elements, growing moisture

Walking along

Walking through







Open roof, new alternatives into upper space

Walking across Walking through



7. Shallow shadow created by open roof, interactive scales, vanish point



8. Sudden fall from the plane into an inclined, isolated and undulated surfaces







10. Sunk surfaces creating connection with lower levels, dialogue between different edges, open views directed by linear elements

Walking out Walking along







12. Horizontal elements overhead



13. 'Beam' intersecting with 'columns', contrast of transparency, illusion of reflection and refraction



14. Suspended 'columns' attached to a steel hollow steel panel, blurred layers

Walking through

Walking through



15. Jumping into, view being redirected by the suspended horizonal panel



16. Sound transferred through the hole on the 'floor', blurred senses by translucent curvy glass

Walking into Walking out





.....



18. Fragmented compositions, hybrid textures, heavy pressure above

Walking through Walking along







20. Narrow walkway blended into the terrain, shifting sha