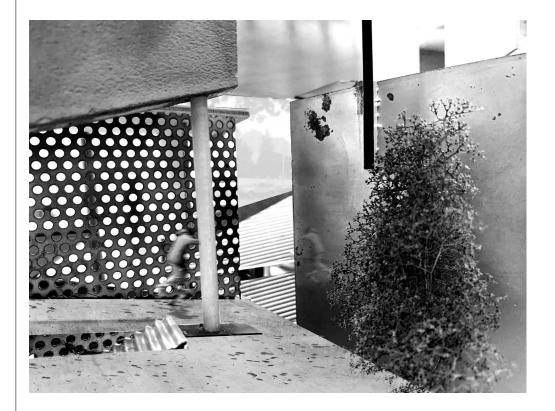

 ${\hbox{\footnotesize 1.}} \begin{tabular}{ll} Carved into the terrain, large steel hole panel, reflected ambient environment, shifting of systems. \end{tabular}$ 

2. Different temperatures and shadow, change of levels, nature blended into manmade surfaces

Walking towards Walking out

4. Framed and stretched views, intersective elements, growing moisture

Walking along

Walking through

Open roof, new alternatives into upper space

Walking across Walking through

7. Shallow shadow created by open roof, interactive scales, vanish point