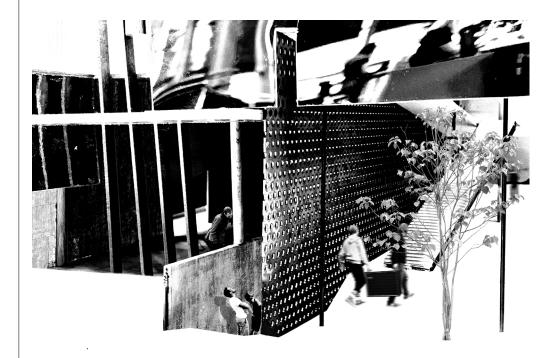

 ${\hbox{\footnotesize 1.}} \begin{tabular}{ll} Carved into the terrain, large steel hole panel, reflected ambient environment, shifting of systems. \end{tabular}$ 

2. Different temperatures and shadow, change of levels, nature blended into manmade surfaces

Walking towards Walking out

4. Framed and stretched views, intersective elements, growing moisture

Walking along

Walking through

Open roof, new alternatives into upper space

Walking across Walking through

7. Shallow shadow created by open roof, interactive scales, vanish point