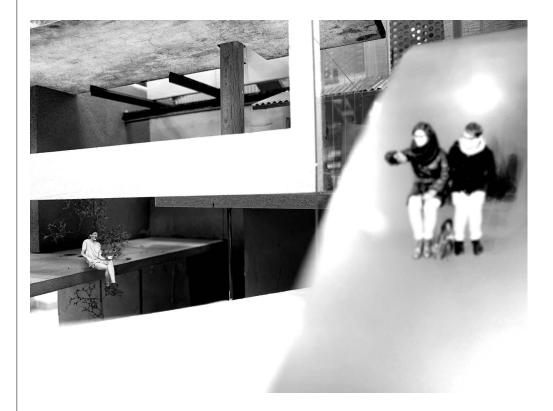

 ${\hbox{\footnotesize 1.}} \begin{tabular}{ll} Carved into the terrain, large steel hole panel, reflected ambient environment, shifting of systems. \end{tabular}$ 

2. Different temperatures and shadow, change of levels, nature blended into manmade surfaces

Walking towards Walking out

4. Framed and stretched views, intersective elements, growing moisture

Walking along

Walking through

Open roof, new alternatives into upper space

Walking across Walking through

7. Shallow shadow created by open roof, interactive scales, vanish point