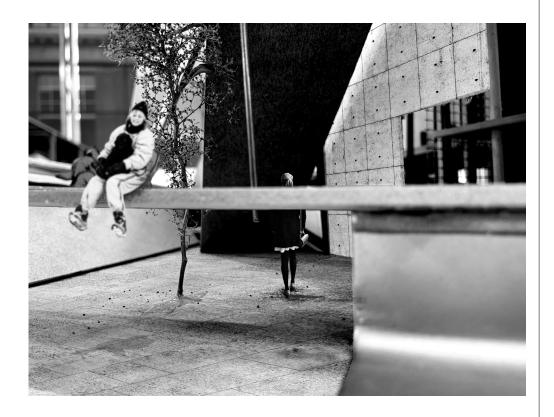

Walking out Walking along

12. Horizontal elements overhead

13. 'Beam' intersecting with 'columns', contrast of transparency, illusion of reflection and refraction

14. Suspended 'columns' attached to a steel hollow steel panel, blurred layers

Walking through

Walking through

15. Jumping into, view being redirected by the suspended horizonal panel

16. Sound transferred through the hole on the 'floor', blurred senses by translucent curvy glass

Walking into Walking out