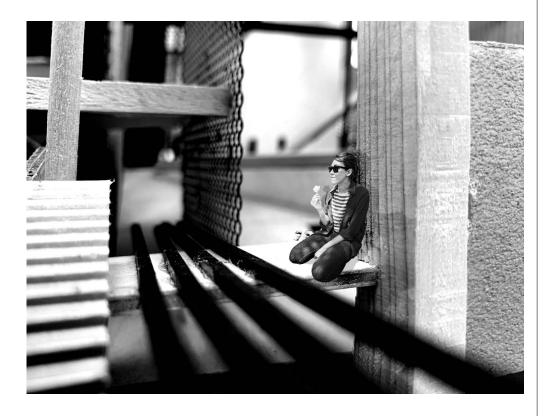

30. Hole on the edge covered with 'beam' above, tired, dizzy

Walking into Walking out