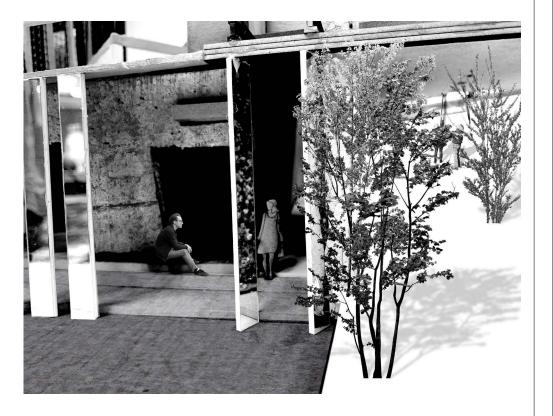

8. Sudden fall from the plane into an inclined, isolated and undulated surfaces

10. Sunk surfaces creating connection with lower levels, dialogue between different edges, open views directed by linear elements

Walking out Walking along

12. Horizontal elements overhead

13. 'Beam' intersecting with 'columns', contrast of transparency, illusion of reflection and refraction

14. Suspended 'columns' attached to a steel hollow steel panel, blurred layers