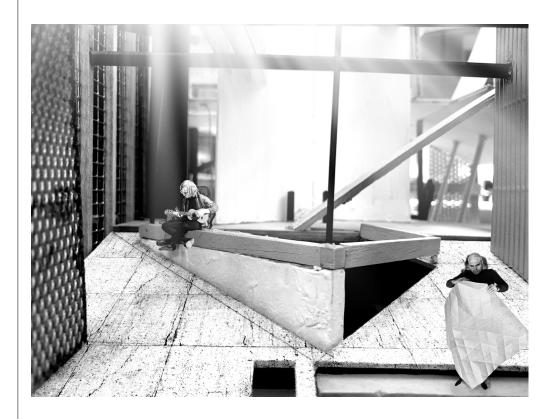

8. Sudden fall from the plane into an inclined, isolated and undulated surfaces

10. Sunk surfaces creating connection with lower levels, dialogue between different edges, open views directed by linear elements