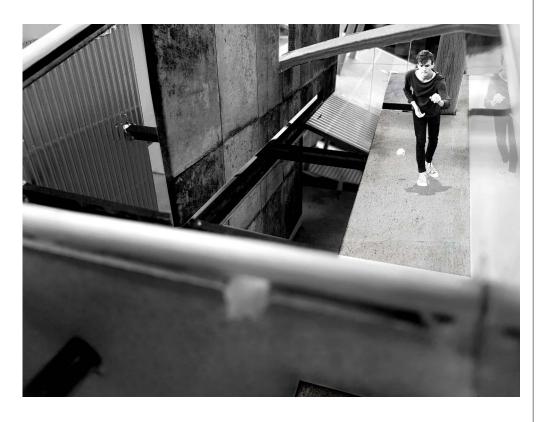

8. Sudden fall from the plane into an inclined, isolated and undulated surfaces

10. Sunk surfaces creating connection with lower levels, dialogue between different edges, open views directed by linear elements