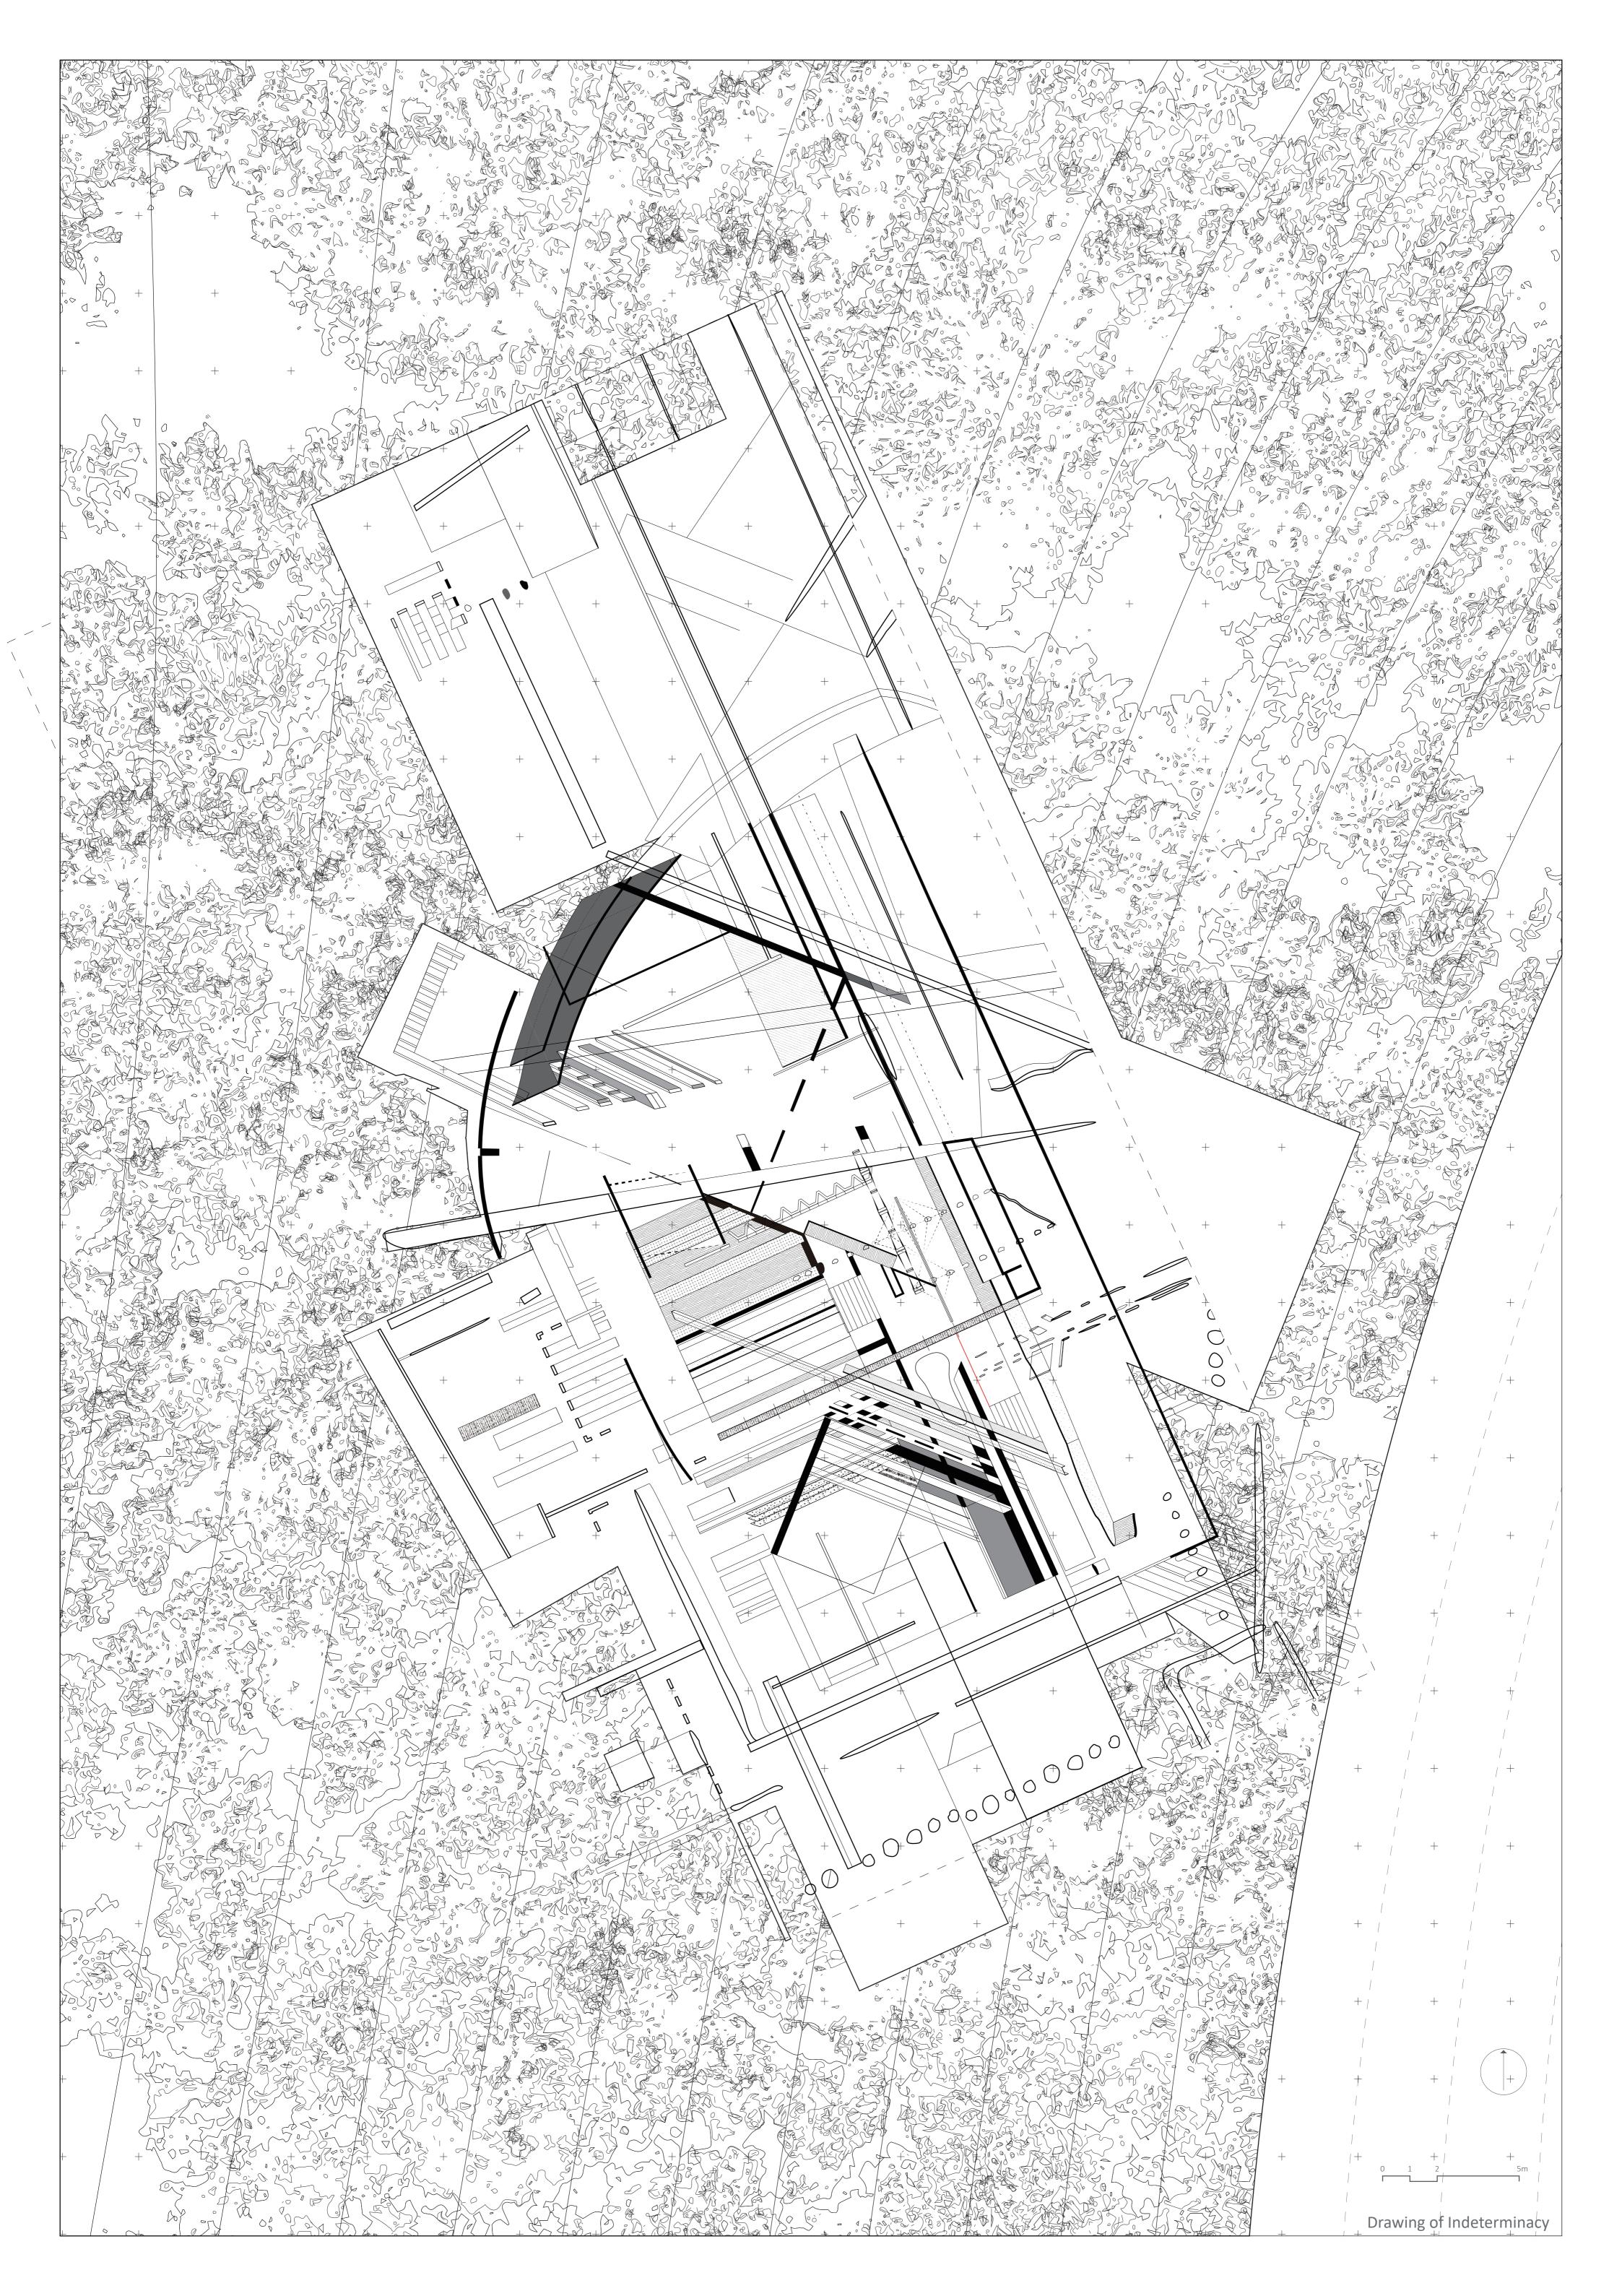

s of surface aligned along the wide walkway



Large reflective surface merges the front and back



24. Large reflective glass panels not trying to divide any space, introduce a rude and terrified gap



25. A tendency to break away from the control of the spatial frame



26. Different undulated elements being intersected by linear strips, Heavy structure suspended around the height of a person

Walking across Walking across



27. Large open space elevated from the terrain, reflective strips blur the senses



Looking through the gaps by vertical elements, stretched views



29. Over extruded 'walls' become a seating space, 'columns' sticking out from the 'floor', 'beams' supports nothing



30. Hole on the edge covered with 'beam' above, tired, dizzy

Walking into Walking out