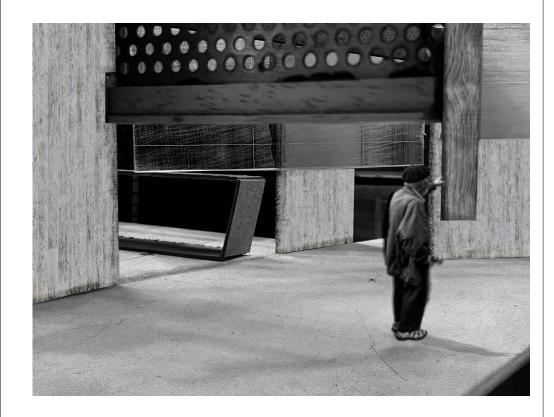

25. A tendency to break away from the control of the spatial frame

26. Different undulated elements being intersected by linear strips, Heavy structure suspended around the height of a person

Walking across Walking across

27. Large open space elevated from the terrain, reflective strips blur the senses

Looking through the gaps by vertical elements, stretched views

29. Over extruded 'walls' become a seating space, 'columns' sticking out from the 'floor', 'beams' supports nothing