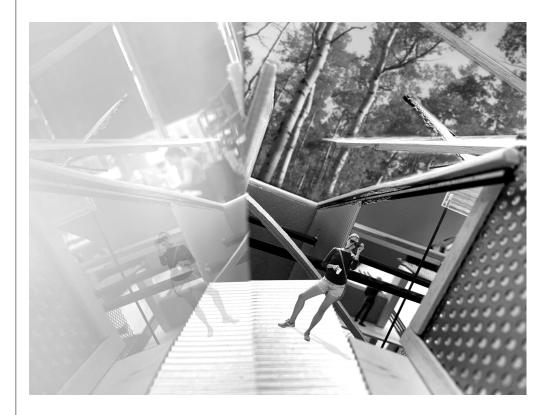

.....

18. Fragmented compositions, hybrid textures, heavy pressure above

Walking through Walking along

20. Narrow walkway blended into the terrain, shifting shadow guides the walk

21. Thin ridge created by folded surface, suspended 'column', multiplied layers through glass panels

22. Different levels of surface aligned along the wide walkway

Large reflective surface merges the front and back

24. Large reflective glass panels not trying to divide any space, introduce a rude and terrified gap