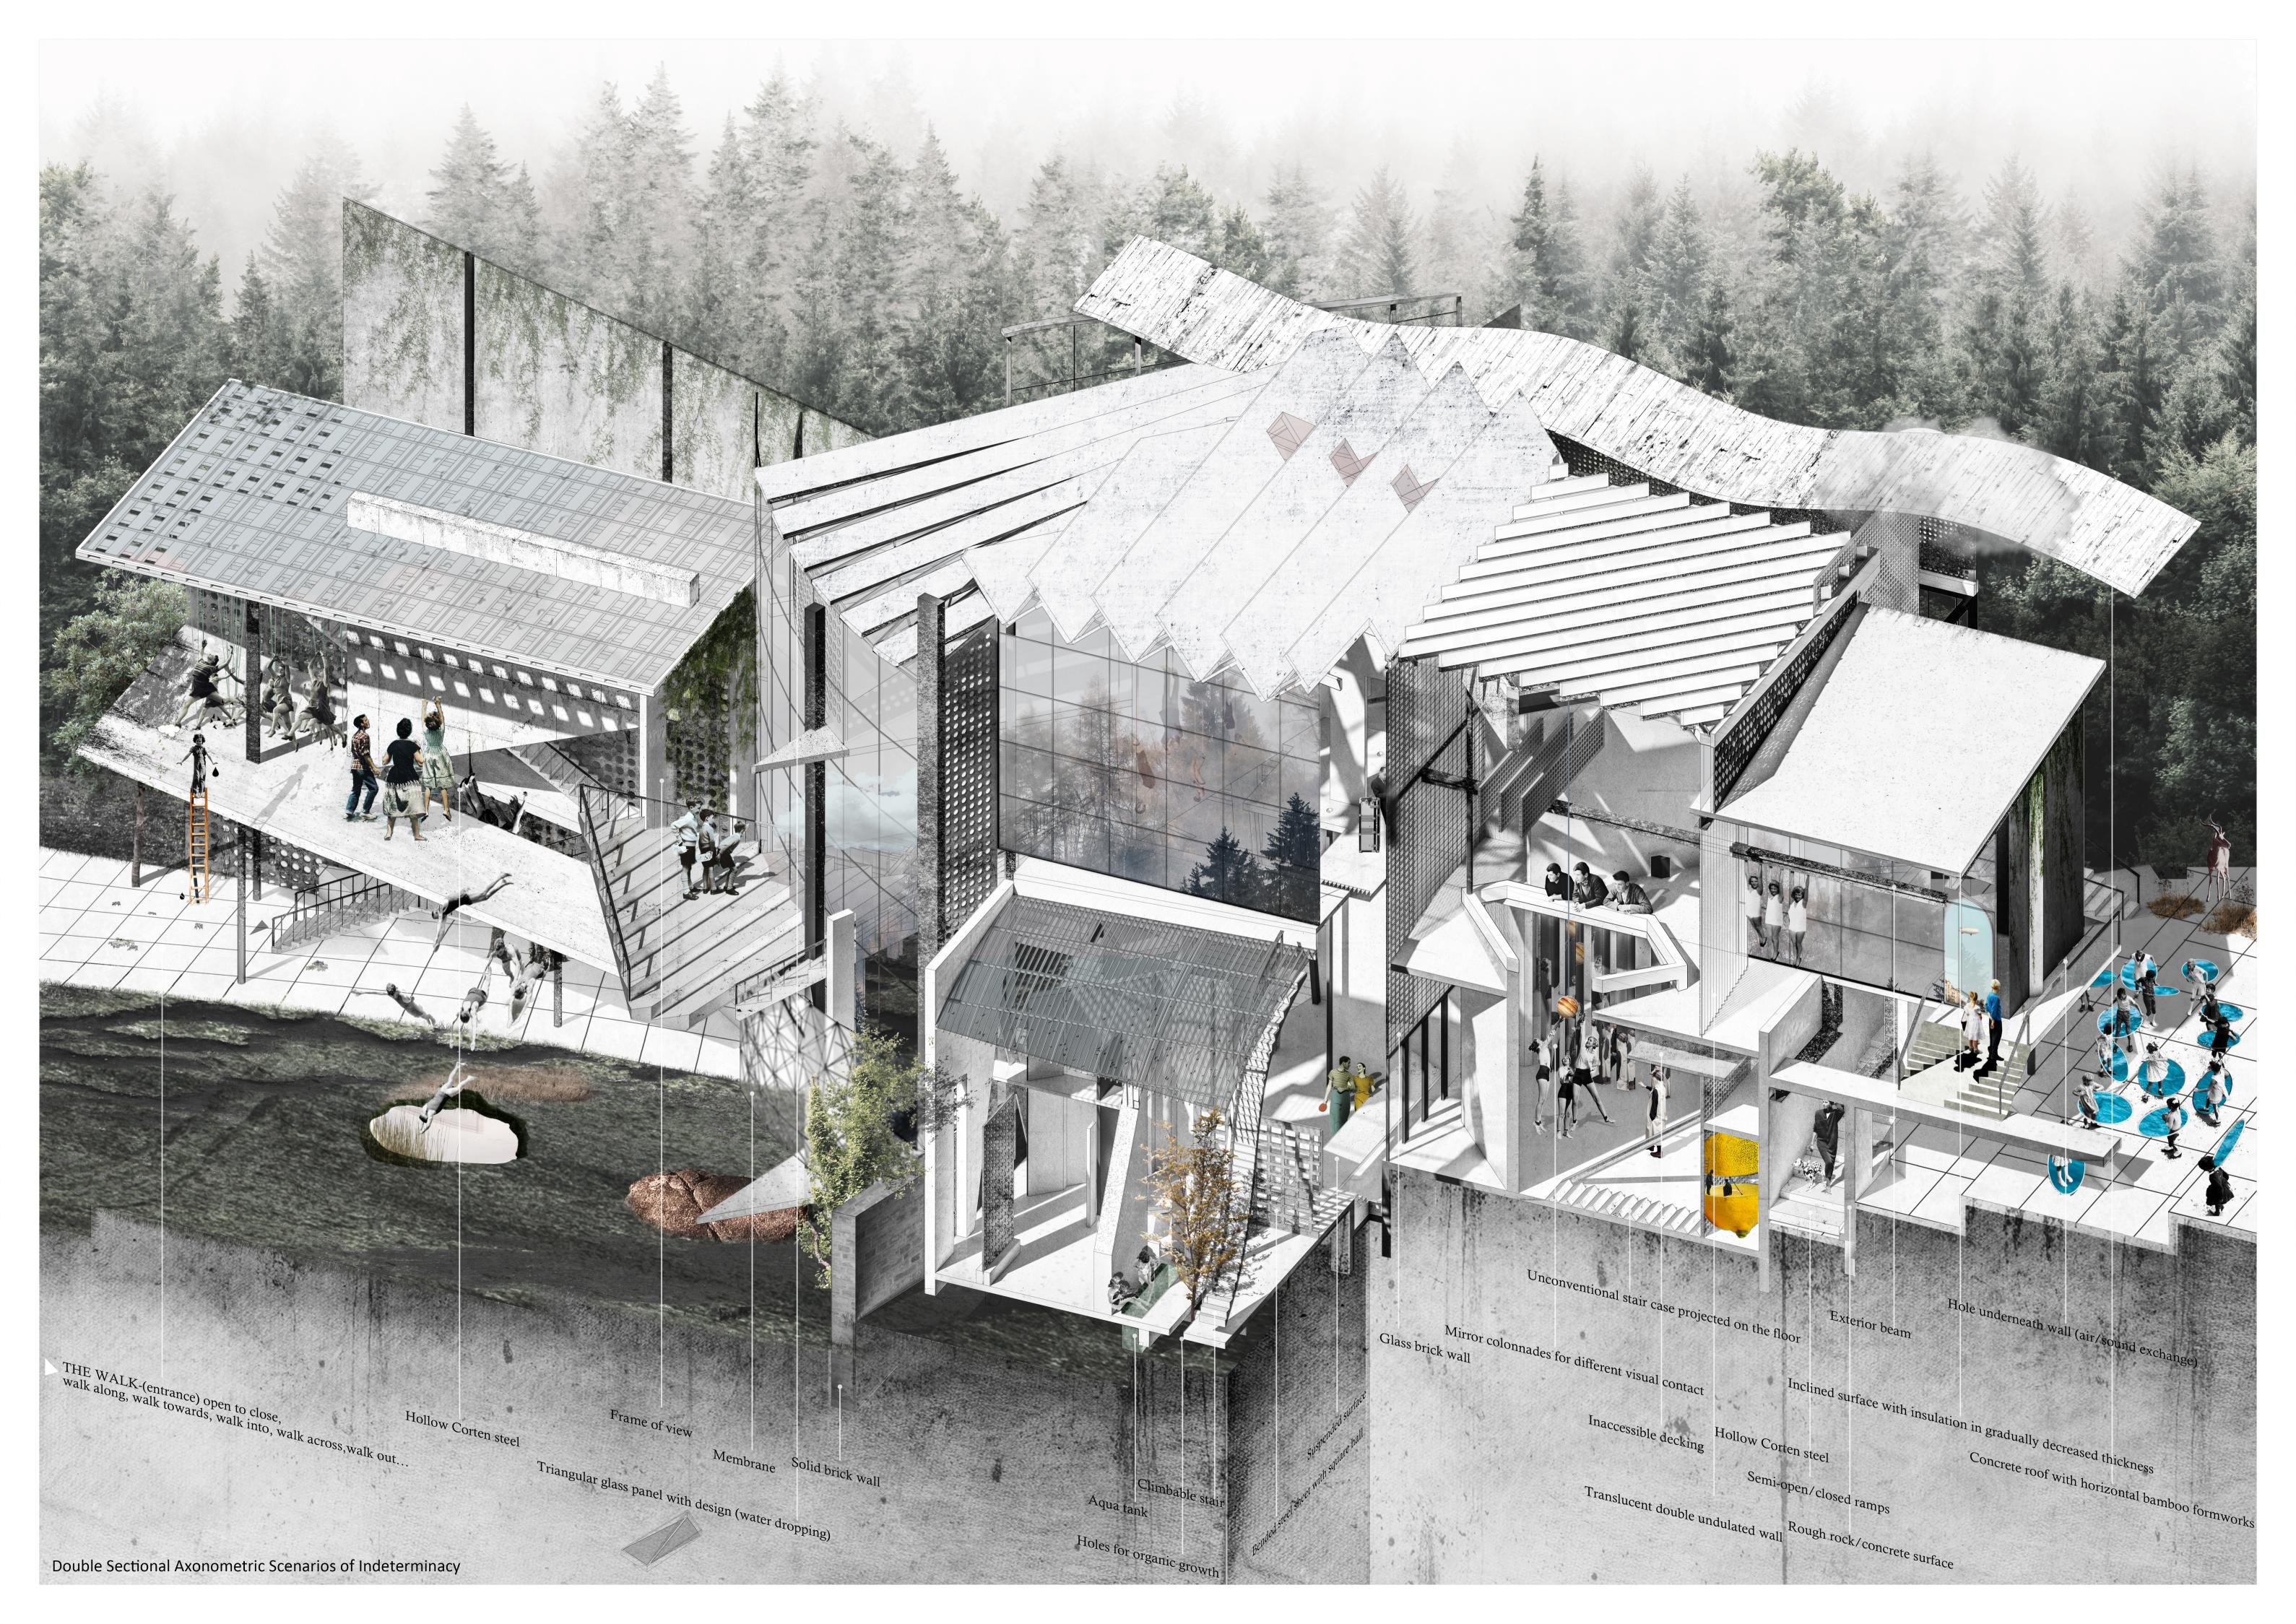

 ${\hbox{\footnotesize 1.}} \begin{tabular}{ll} Carved into the terrain, large steel hole panel, reflected ambient environment, shifting of systems. \end{tabular}$ 

2. Different temperatures and shadow, change of levels, nature blended into manmade surfaces

Walking towards Walking out

4. Framed and stretched views, intersective elements, growing moisture

Walking along

Walking through

Open roof, new alternatives into upper space

Walking across Walking through

7. Shallow shadow created by open roof, interactive scales, vanish point

8. Sudden fall from the plane into an inclined, isolated and undulated surfaces

10. Sunk surfaces creating connection with lower levels, dialogue between different edges, open views directed by linear elements

Walking out Walking along

12. Horizontal elements overhead

13. 'Beam' intersecting with 'columns', contrast of transparency, illusion of reflection and refraction

14. Suspended 'columns' attached to a steel hollow steel panel, blurred layers

Walking through

Walking through

15. Jumping into, view being redirected by the suspended horizonal panel

16. Sound transferred through the hole on the 'floor', blurred senses by translucent curvy glass

Walking into Walking out

.....

18. Fragmented compositions, hybrid textures, heavy pressure above

Walking through Walking along

20. Narrow walkway blended into the terrain, shifting shadow guides the walk

21. Thin ridge created by folded surface, suspended 'column', multiplied layers through glass panels

22. Different levels of surface aligned along the wide walkway

Large reflective surface merges the front and back

24. Large reflective glass panels not trying to divide any space, introduce a rude and terrified gap

25. A tendency to break away from the control of the spatial frame

26. Different undulated elements being intersected by linear strips, Heavy structure suspended around the height of a person

Walking across Walking across

27. Large open space elevated from the terrain, reflective strips blur the senses

Looking through the gaps by vertical elements, stretched views

29. Over extruded 'walls' become a seating space, 'columns' sticking out from the 'floor', 'beams' supports nothing

30. Hole on the edge covered with 'beam' above, tired, dizzy

Walking into Walking out