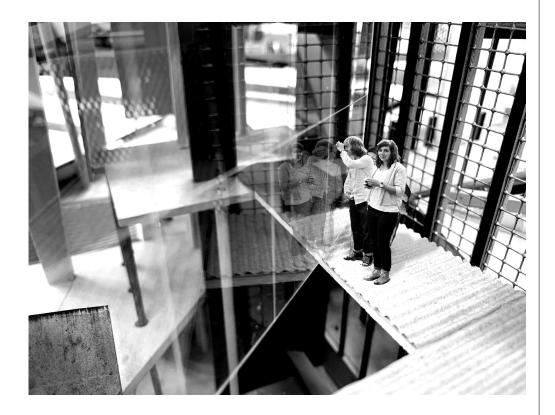

22. Different levels of surface aligned along the wide walkway

Large reflective surface merges the front and back

24. Large reflective glass panels not trying to divide any space, introduce a rude and terrified gap

25. A tendency to break away from the control of the spatial frame

26. Different undulated elements being intersected by linear strips, Heavy structure suspended around the height of a person

Walking across Walking across