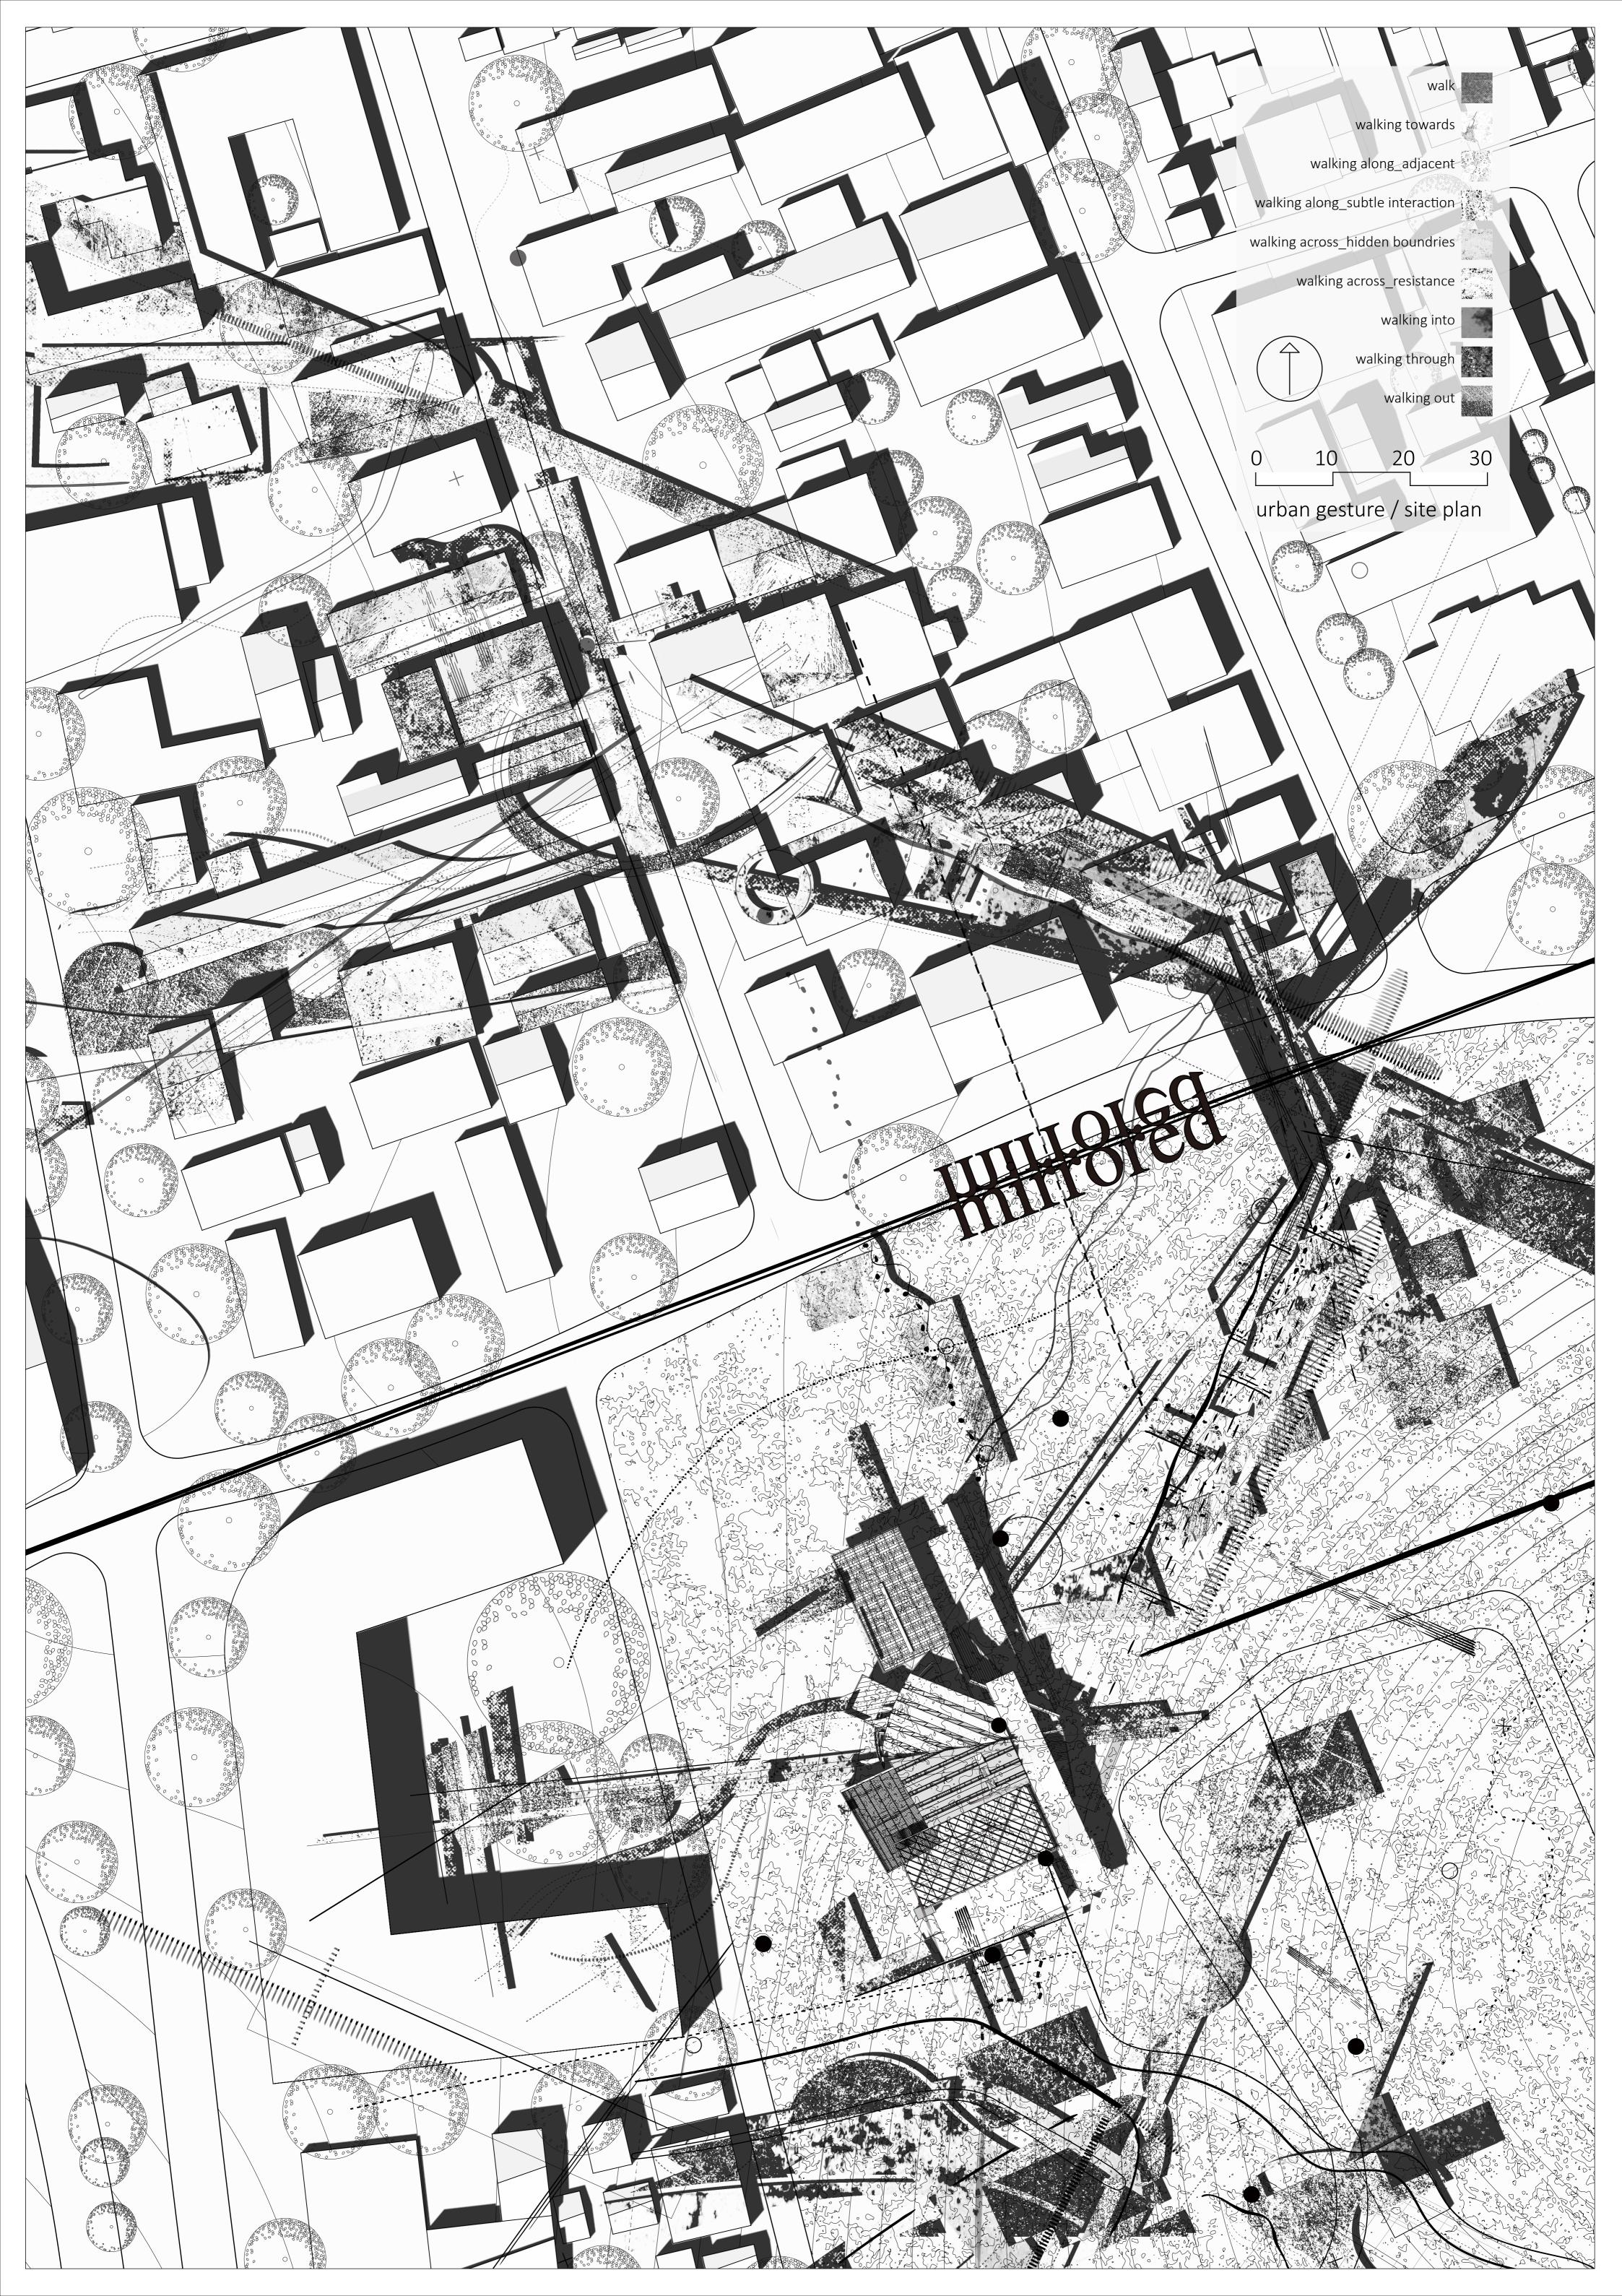

levels of surface aligned along the wide walkway



Large reflective surface merges the front and back



24. Large reflective glass panels not trying to divide any space, introduce a rude and terrified gap



25. A tendency to break away from the control of the spatial frame



26. Different undulated elements being intersected by linear strips, Heavy structure suspended around the height of a person

Walking across Walking across



27. Large open space elevated from the terrain, reflective strips blur the senses



Looking through the gaps by vertical elements, stretched views



29. Over extruded 'walls' become a seating space, 'columns' sticking out from the 'floor', 'beams' supports nothing



30. Hole on the edge covered with 'beam' above, tired, dizzy

Walking into Walking out