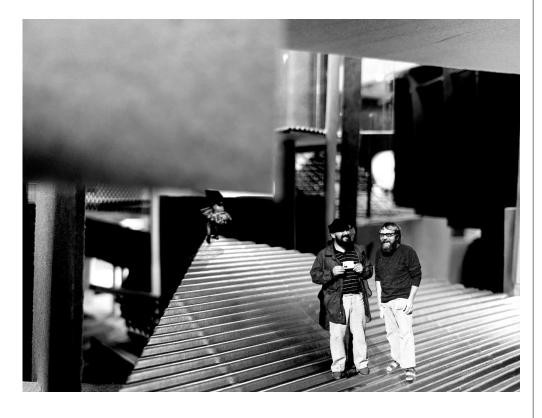

.....

18. Fragmented compositions, hybrid textures, heavy pressure above

Walking through Walking along

20. Narrow walkway blended into the terrain, shifting shadow guides the walk

21. Thin ridge created by folded surface, suspended 'column', multiplied layers through glass panels

22. Different levels of surface aligned along the wide walkway

Large reflective surface merges the front and back

24. Large reflective glass panels not trying to divide any space, introduce a rude and terrified gap