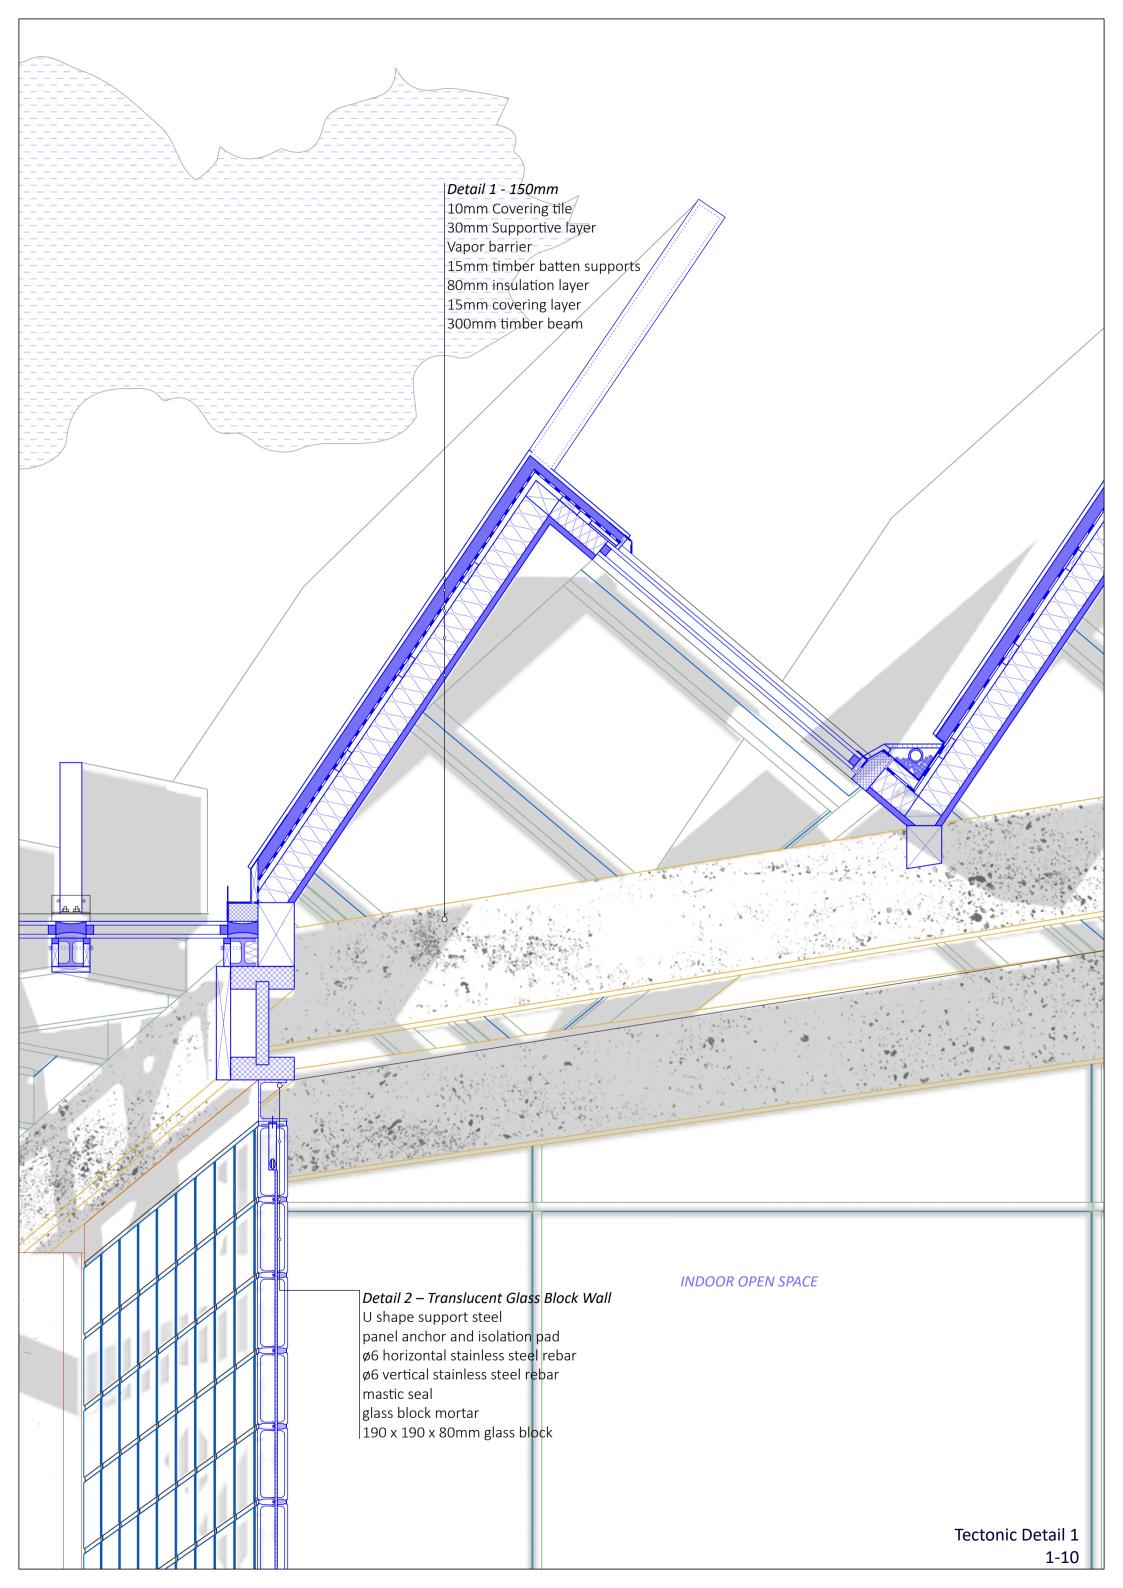

aligned along the wide walkway



Large reflective surface merges the front and back



24. Large reflective glass panels not trying to divide any space, introduce a rude and terrified gap



25. A tendency to break away from the control of the spatial frame



26. Different undulated elements being intersected by linear strips, Heavy structure suspended around the height of a person

Walking across Walking across



27. Large open space elevated from the terrain, reflective strips blur the senses



Looking through the gaps by vertical elements, stretched views



29. Over extruded 'walls' become a seating space, 'columns' sticking out from the 'floor', 'beams' supports nothing



30. Hole on the edge covered with 'beam' above, tired, dizzy

Walking into Walking out