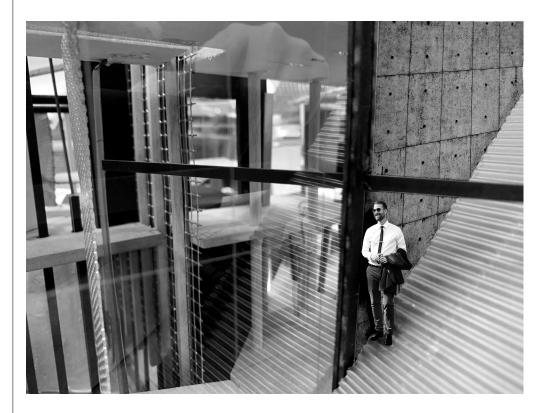

.....

18. Fragmented compositions, hybrid textures, heavy pressure above

Walking through Walking along

20. Narrow walkway blended into the terrain, shifting shadow guides the walk

21. Thin ridge created by folded surface, suspended 'column', multiplied layers through glass panels

22. Different levels of surface aligned along the wide walkway

Large reflective surface merges the front and back

24. Large reflective glass panels not trying to divide any space, introduce a rude and terrified gap