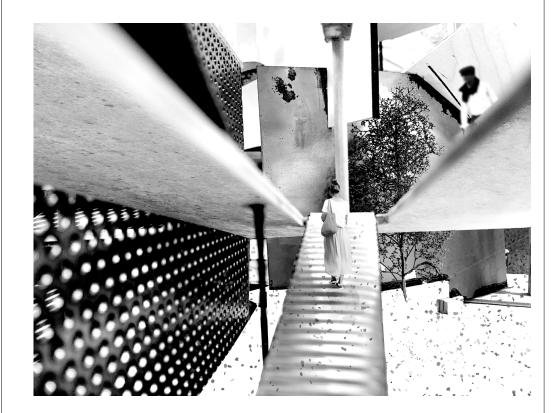

22. Different levels of surface aligned along the wide walkway

Large reflective surface merges the front and back

24. Large reflective glass panels not trying to divide any space, introduce a rude and terrified gap

25. A tendency to break away from the control of the spatial frame

26. Different undulated elements being intersected by linear strips, Heavy structure suspended around the height of a person

Walking across Walking across