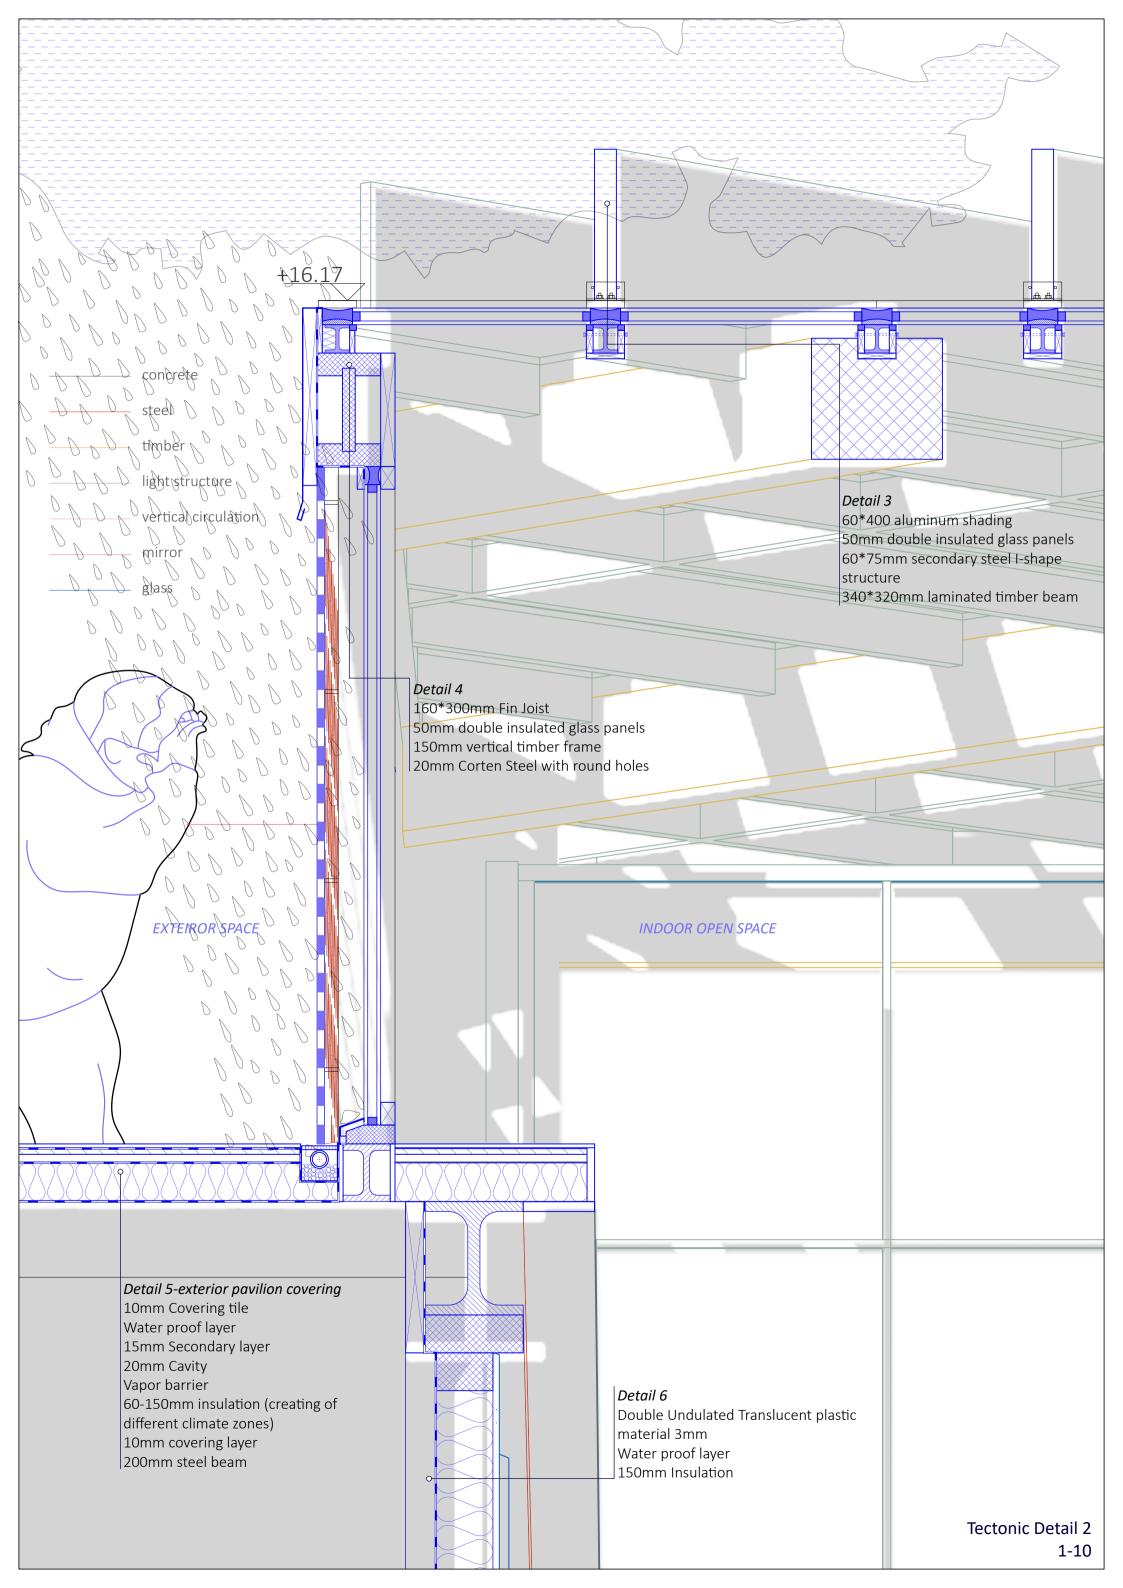

ce aligned along the wide walkway



Large reflective surface merges the front and back



24. Large reflective glass panels not trying to divide any space, introduce a rude and terrified gap



25. A tendency to break away from the control of the spatial frame



26. Different undulated elements being intersected by linear strips, Heavy structure suspended around the height of a person

Walking across Walking across



27. Large open space elevated from the terrain, reflective strips blur the senses



Looking through the gaps by vertical elements, stretched views



29. Over extruded 'walls' become a seating space, 'columns' sticking out from the 'floor', 'beams' supports nothing



30. Hole on the edge covered with 'beam' above, tired, dizzy

Walking into Walking out