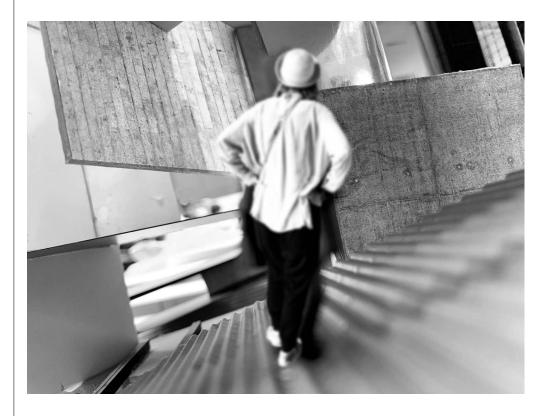

27. Large open space elevated from the terrain, reflective strips blur the senses

Looking through the gaps by vertical elements, stretched views

29. Over extruded 'walls' become a seating space, 'columns' sticking out from the 'floor', 'beams' supports nothing