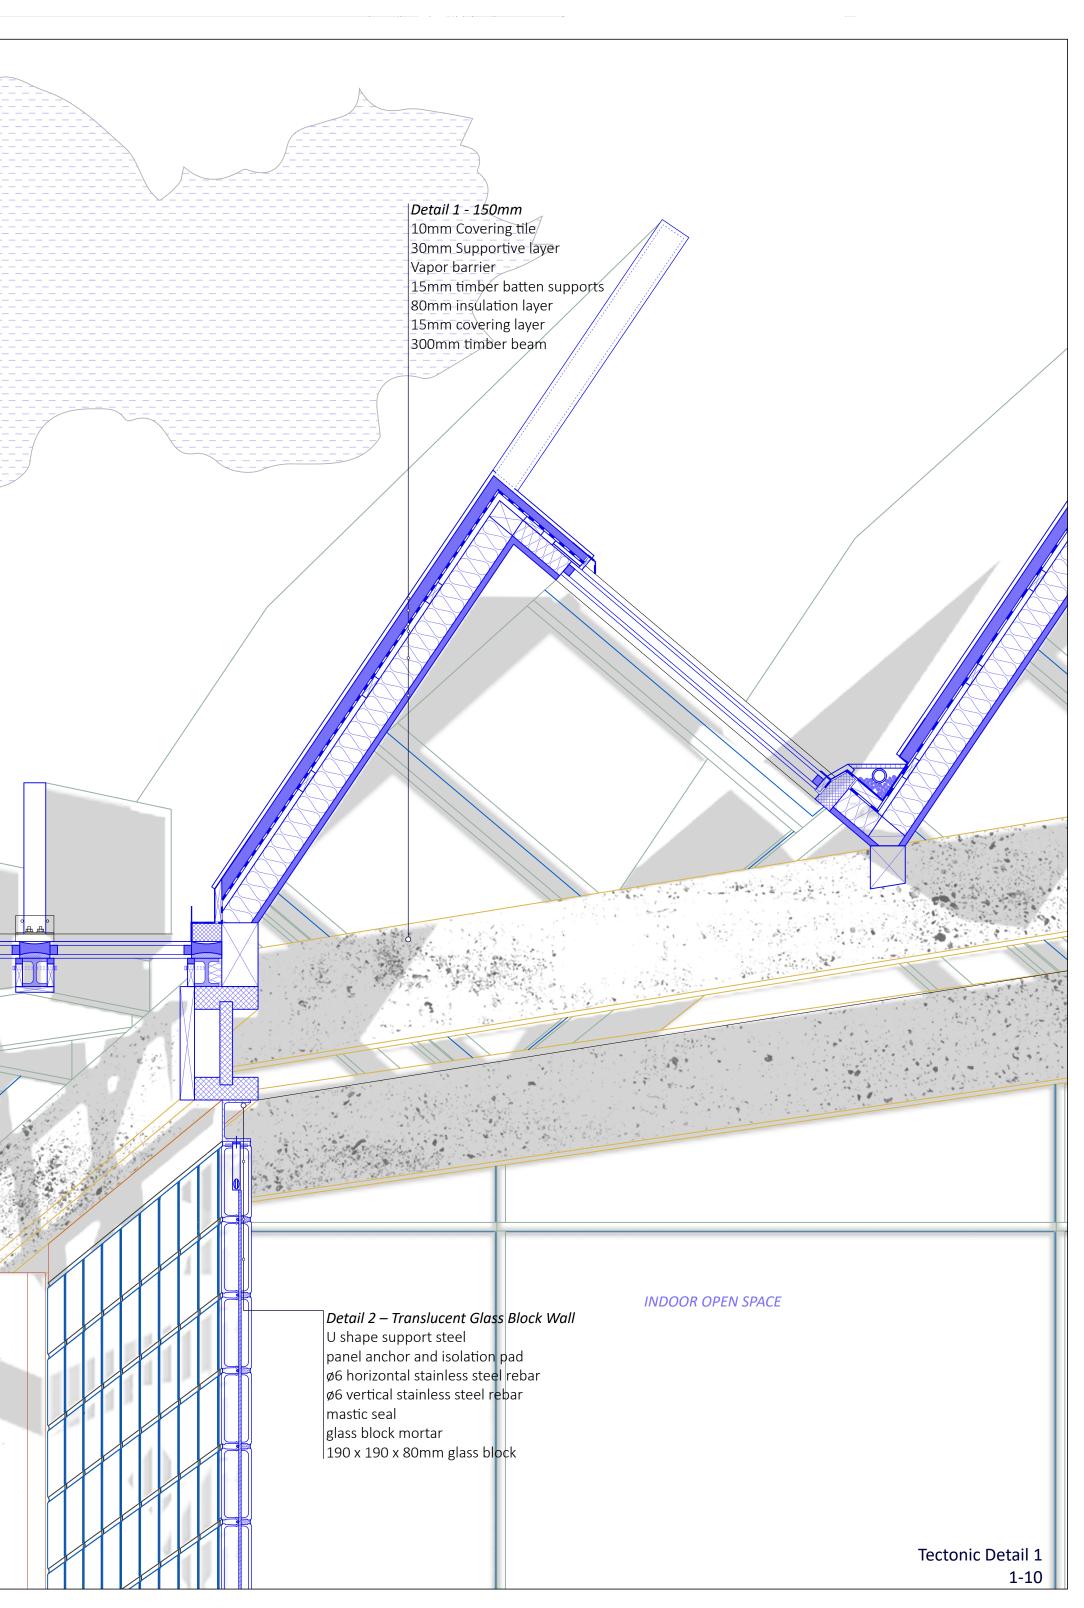

urface aligned along the wide walkway



Large reflective surface merges the front and back



24. Large reflective glass panels not trying to divide any space, introduce a rude and terrified gap



25. A tendency to break away from the control of the spatial frame



26. Different undulated elements being intersected by linear strips, Heavy structure suspended around the height of a person

Walking across Walking across



27. Large open space elevated from the terrain, reflective strips blur the senses



Looking through the gaps by vertical elements, stretched views



29. Over extruded 'walls' become a seating space, 'columns' sticking out from the 'floor', 'beams' supports nothing



30. Hole on the edge covered with 'beam' above, tired, dizzy

Walking into Walking out