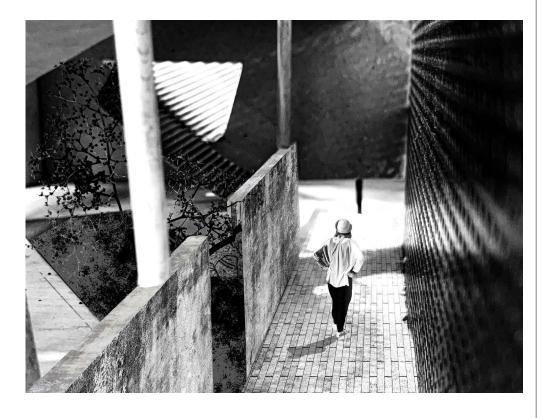

8. Sudden fall from the plane into an inclined, isolated and undulated surfaces

10. Sunk surfaces creating connection with lower levels, dialogue between different edges, open views directed by linear elements

Walking out Walking along

12. Horizontal elements overhead

13. 'Beam' intersecting with 'columns', contrast of transparency, illusion of reflection and refraction

14. Suspended 'columns' attached to a steel hollow steel panel, blurred layers