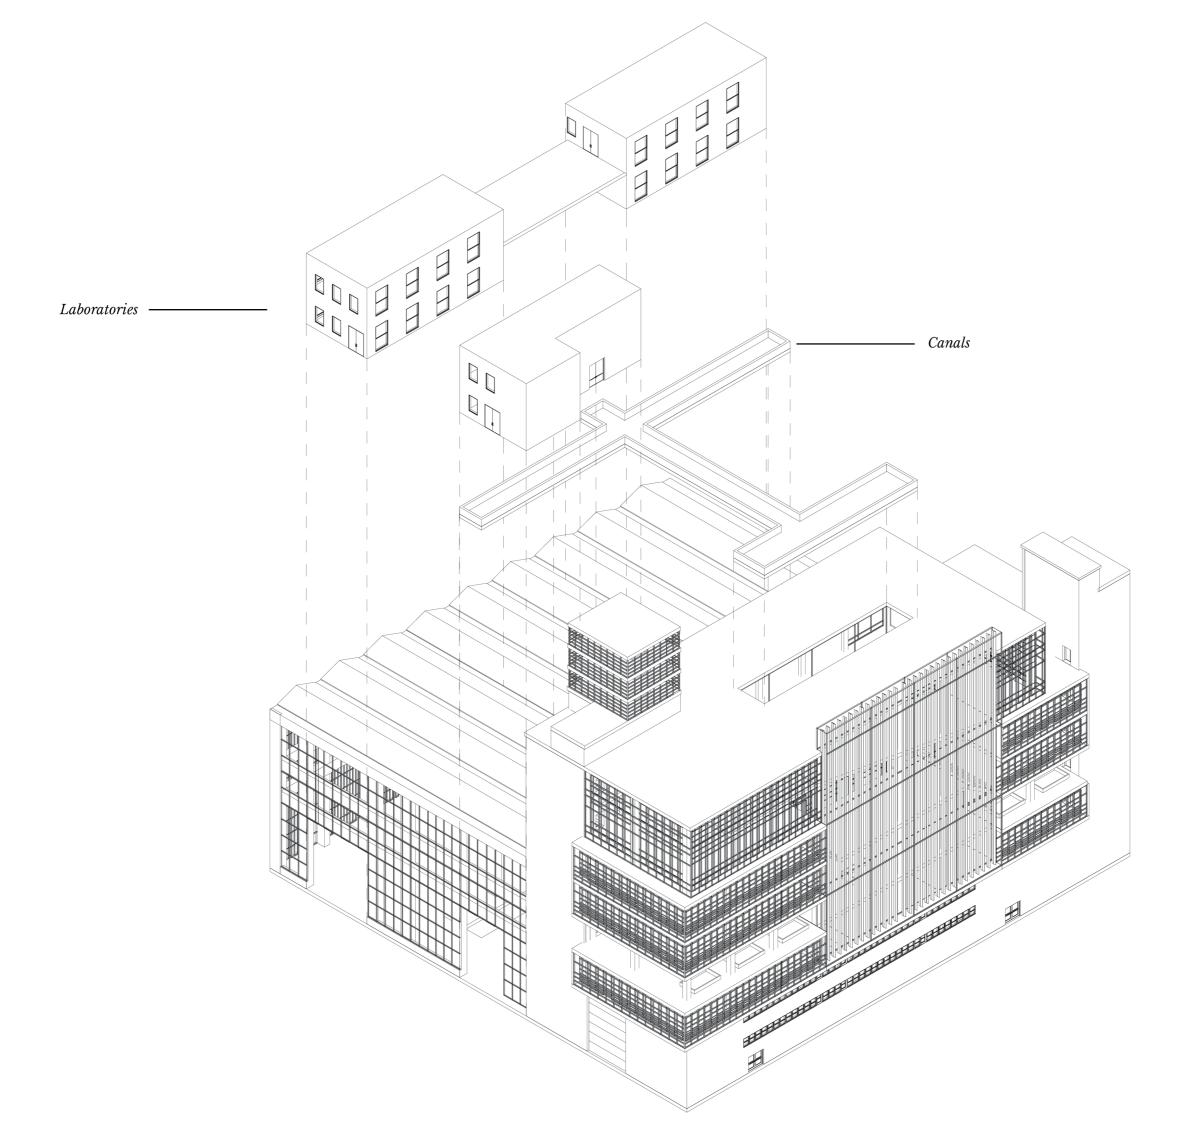

# GROUPING ACCORDING TO LEVEL OF SOUND CONTROL





# GROUPING ACCORDING TO LEVEL OF LIGHT CONTROL



|           |           | Reception<br>Canteen<br>Coffe Shop<br>Bathrooms            | Office Classroom Informal Auditorium Informal Meeting room Working Lounge Meetingroom Laboratory                                          | Exhibition Gallery Library Auditorium            |
|-----------|-----------|------------------------------------------------------------|-------------------------------------------------------------------------------------------------------------------------------------------|--------------------------------------------------|
| Reception | Bathrooms | Office<br>Classroom<br>Meetingroom                         | Informal Meetingroom  Coffe Shop  Canteen