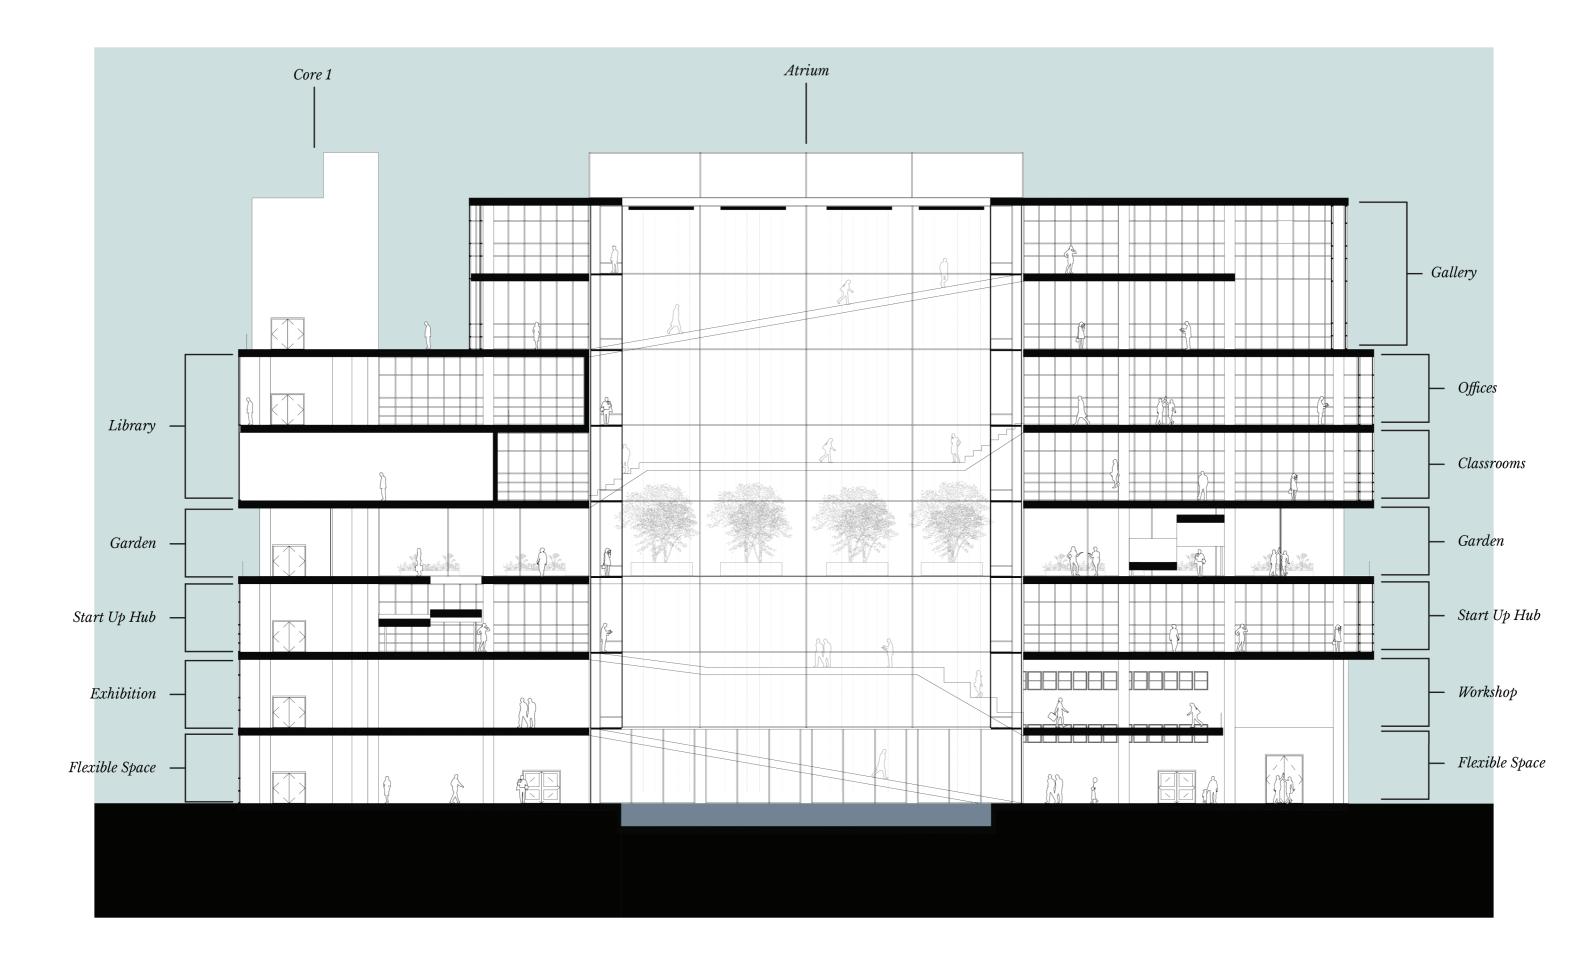

|  |
| Activity  | Activity            | Noise Control  Activity                                                                                                                                                                                                                                                                                                                                                                                   | Light Control                         | Noise Control Light Control Activity                                  |  |







# FREEDOM OF SPACE FLUIDITY INTERACTION













Buffer Zone - Garden























## INFORMAL AUDITORIUM

## INFORMAL PROJECTION ROOM













WORKING LOUNGE STUDING LOUNGE