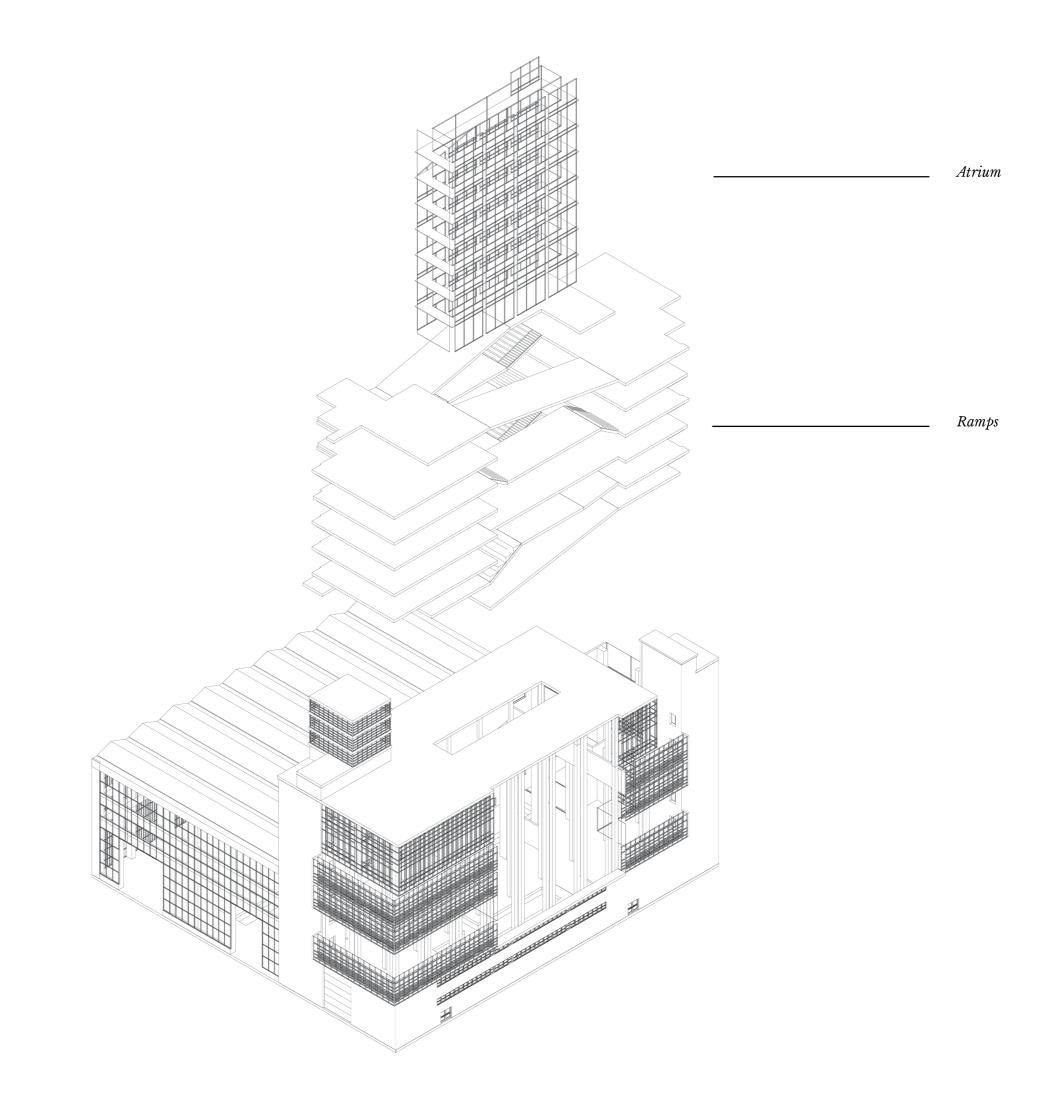

# GROUPING ACCORDING TO LEVEL OF SOUND CONTROL





# GROUPING ACCORDING TO LEVEL OF LIGHT CONTROL



|           |           | Reception<br>Canteen<br>Coffe Shop<br>Bathrooms            | Office Classroom Informal Auditorium Informal Meeting room Working Lounge Meetingroom Laboratory                                          | Exhibition Gallery Library Auditorium            |
|-----------|-----------|------------------------------------------------------------|-------------------------------------------------------------------------------------------------------------------------------------------|--------------------------------------------------|
| Reception | Bathrooms | Office<br>Classroom<br>Meetingroom                         | Informal Meetingroom  Coffe Shop  Cante