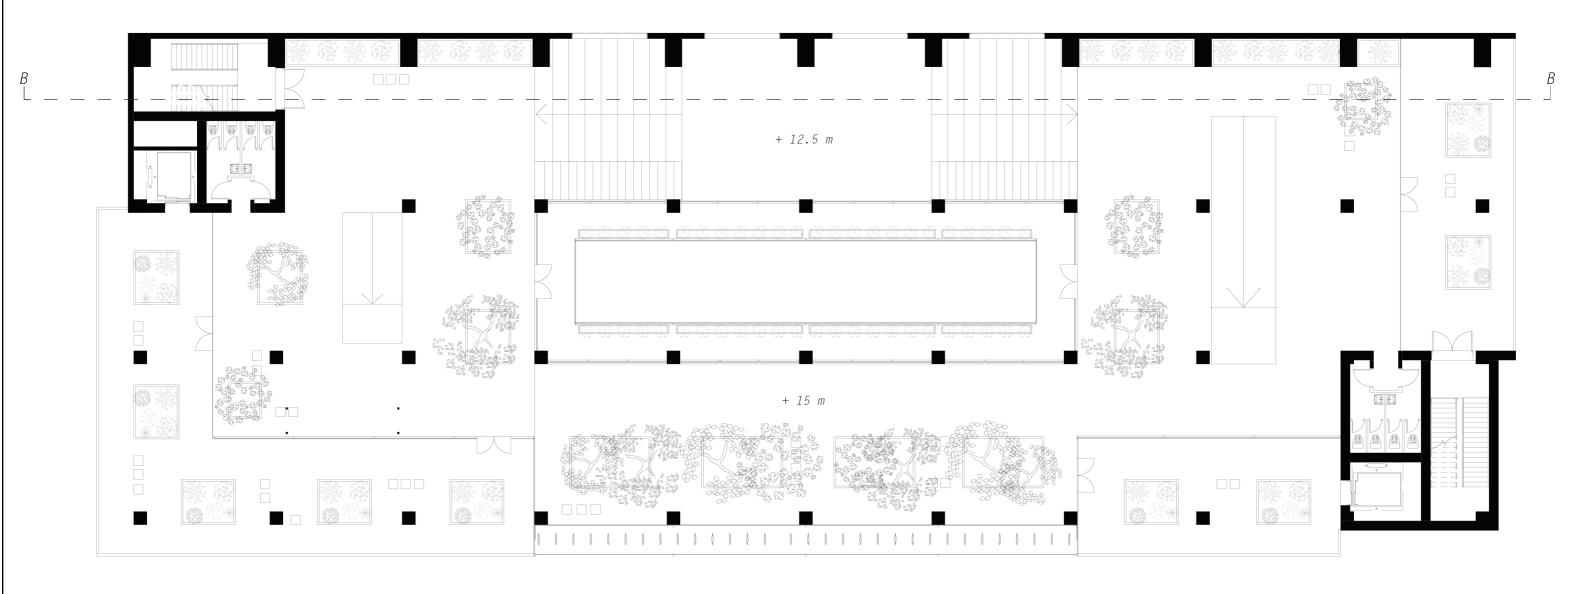

|  |
| Activity  | Activity            | Noise Control  Activity                                                                                                                                                                                                                                                                                                                                                                                   | Light Control                         | Noise Control Light Control Activity                                  |  |







# FREEDOM OF SPACE FLUIDITY INTERACTION













Buffer Zone - Garden























## INFORMAL AUDITORIUM

## INFORMAL PROJECTION ROOM













WORKING LOUNGE STUDING LOUNGE