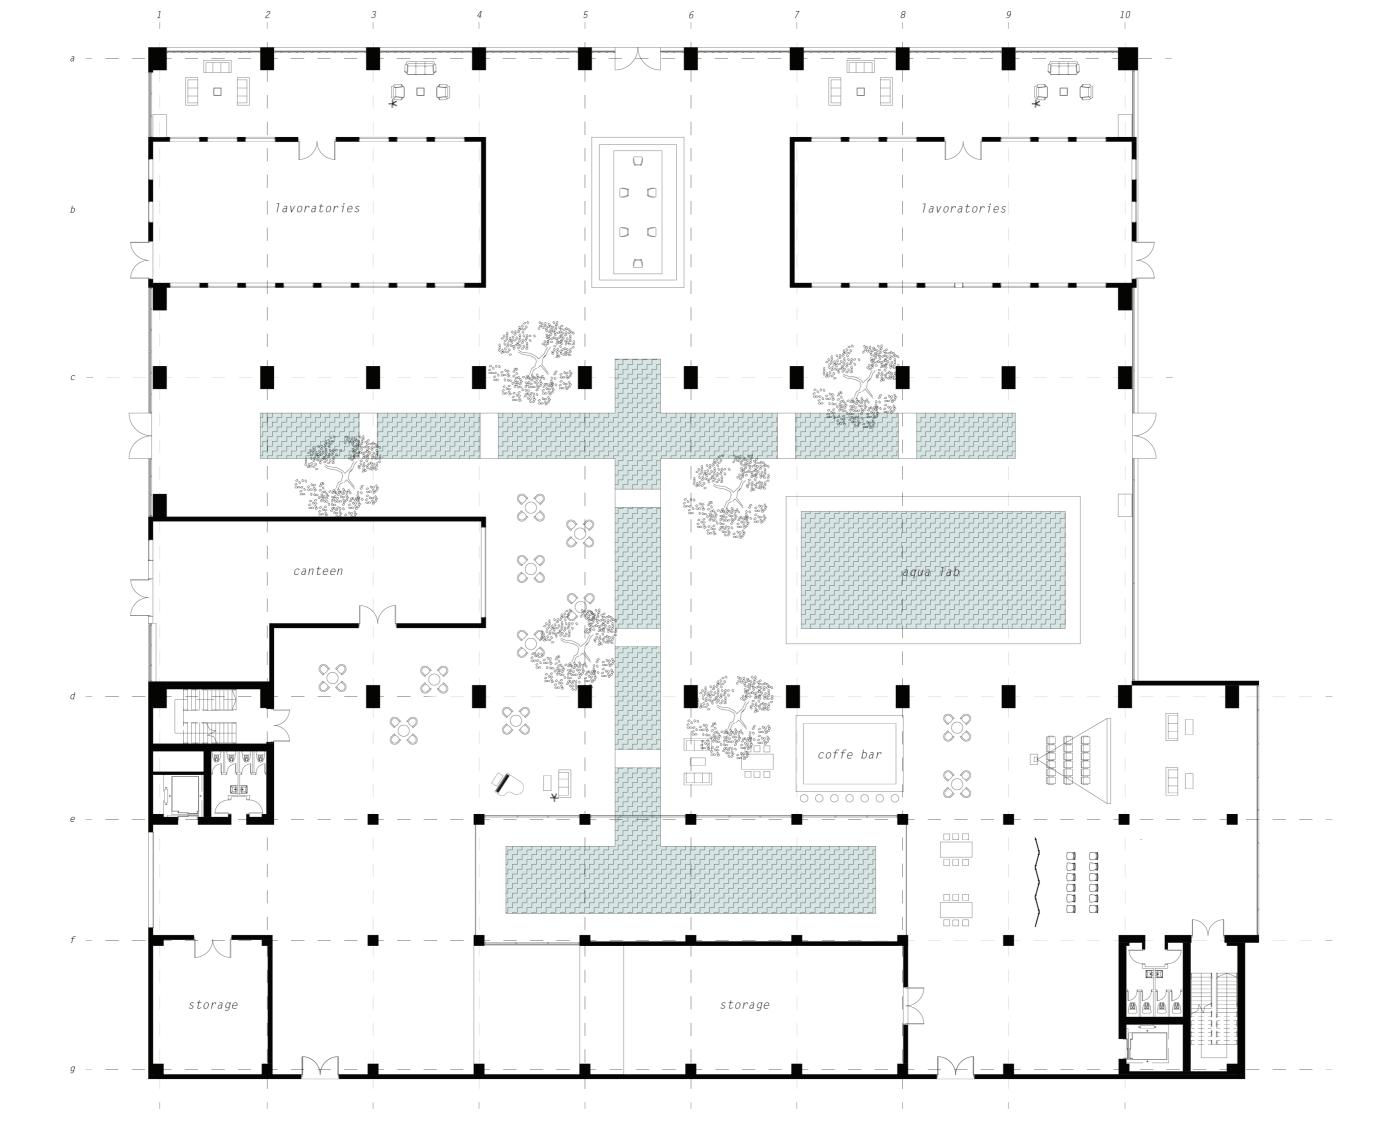

|  |
| Activity  | Activity            | Noise Control  Activity                                                                                                                                                                                                                                                                                                                                                                                   | Light Control                         | Noise Control Light Control Activity                                  |  |







# FREEDOM OF SPACE FLUIDITY INTERACTION













Buffer Zone - Garden























## INFORMAL AUDITORIUM

## INFORMAL PROJECTION ROOM













WORKING LOUNGE STUDING LOUNGE