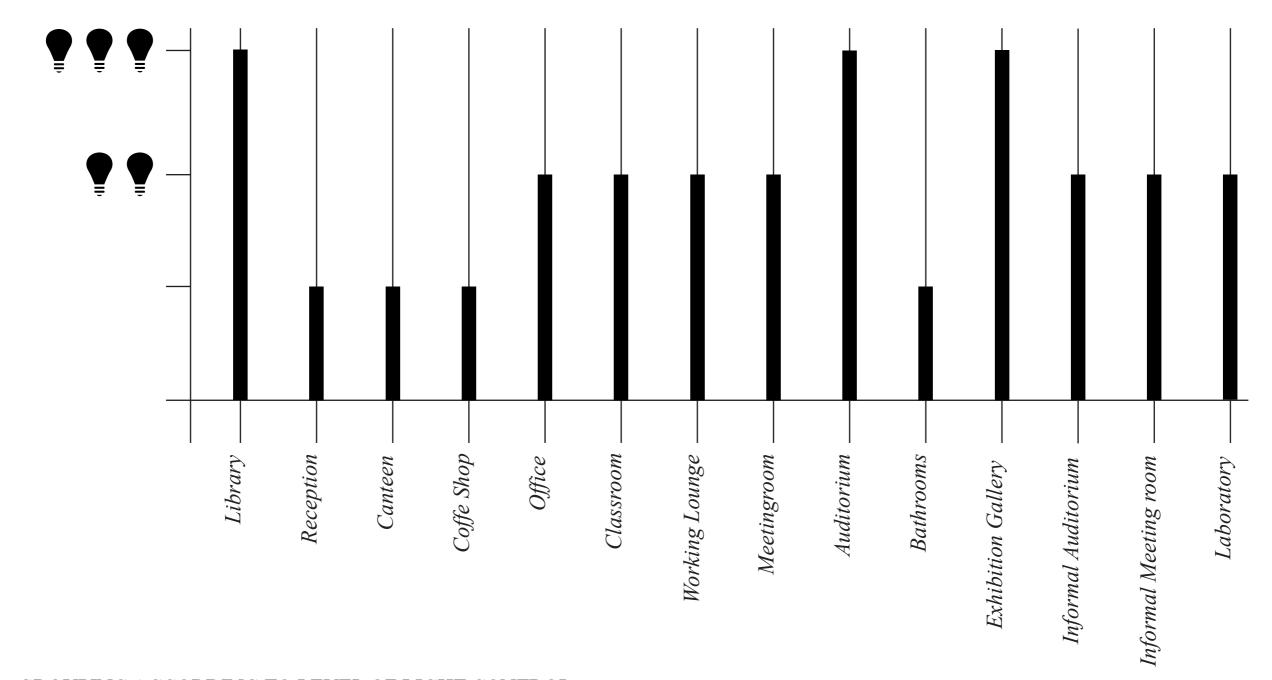

# GROUPING ACCORDING TO LEVEL OF LIGHT CONTROL

|           |           | Reception<br>Canteen<br>Coffe Shop<br>Bathrooms            | Office Classroom Informal Auditorium Informal Meeting room Working Lounge Meetingroom Laboratory                                          | Exhibition Gallery Library Auditorium            |
|-----------|-----------|------------------------------------------------------------|-------------------------------------------------------------------------------------------------------------------------------------------|--------------------------------------------------|
| Reception | Bathrooms | Office<br>Classroom<br>Meetingroom                         | Informal Meetingroom  Coffe Shop  Canteen  Working Lounge  Informal Auditorium                                                            | Exhibition Gallery Library Auditorium Laboratory |
|           |           | Office Classroom Meetingroom Exhibition Gallery Laboratory | Reception Canteen Coffe Shop Informal Auditorium Informal Meeting room Bathrooms Working Lounge                                           | Library Auditorium                               |
|           | Bathrooms | Office                                                     | Canteen Coffe Shop Classroom Working Space Meetingroom Exhibition Gallery Informal Meeting room Informal Auditorium Auditorium Laboratory | Library                                          |

| Reception | Bathrooms Bathrooms | Office Classroom Meetingroom Exhibition Gallery Plassifian, Canteen Coffe Shop Informal Auditorium Information Gentlery Plassifian, Canteen Coffe Shop Bathrooms Office Classroom Meetingroom Office Classroom Meetingroom  Office Classroom Meetingroom  Information Gentlery Information Gallery Informat Meetingroom Exhibition Gallery Informat Meetingroom Informat Auditorium Auditorium Laboratory | Exhibition Gallery Exhibition Gallery | Library Auditorium Library Auditorium Library Library Library Library |  |
|-----------|---------------------|-----------------------------------------------------------------------------------------------------------------------------------------------------------------------------------------------------------------------------------------------------------------------------------------------------------------------------------------------------------------------------------------------------------|---------------------------------------|-----------------------------------------------------------------------|--|
| Reception | Bathrooms           | Office Classroom Meetingroom  Meetingroom  Morking Lounge Informal Meetingroom  Canteen  Working Lounge Informal Auditorium                                                                                                                                                                                                                                                                               | Exhibition Gallery                    | Library Auditorium Laboratory                                         |  |
| Activity  | Activity            | Noise Control  Activity                                                                                                                                                                                                                                                                                                                                                                                   | Light Control                         | Noise Control Light Control Activity                                  |  |