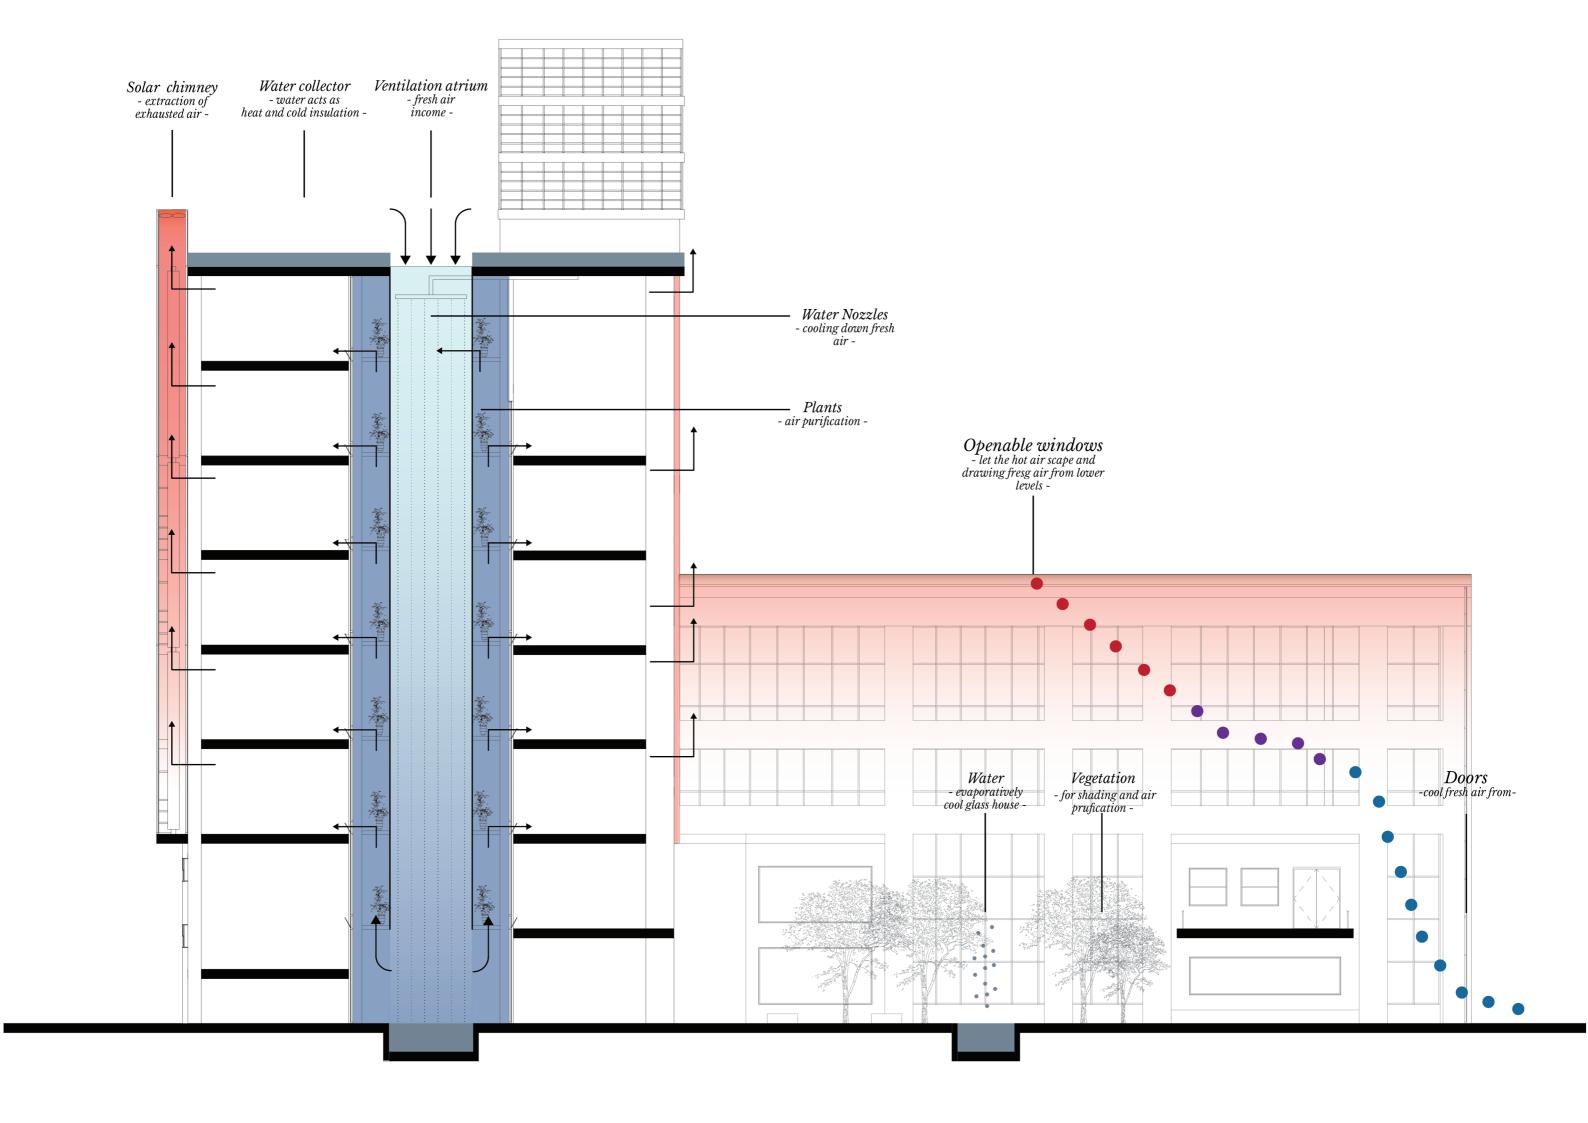

ity  | Activity            | Noise Control  Activity                                                                                                                                                                                                                                                                                                                                                                                   | Light Control                         | Noise Control Light Control Activity                                  |  |







# FREEDOM OF SPACE FLUIDITY INTERACTION













Buffer Zone - Garden























## INFORMAL AUDITORIUM

## INFORMAL PROJECTION ROOM













WORKING LOUNGE STUDING LOUNGE