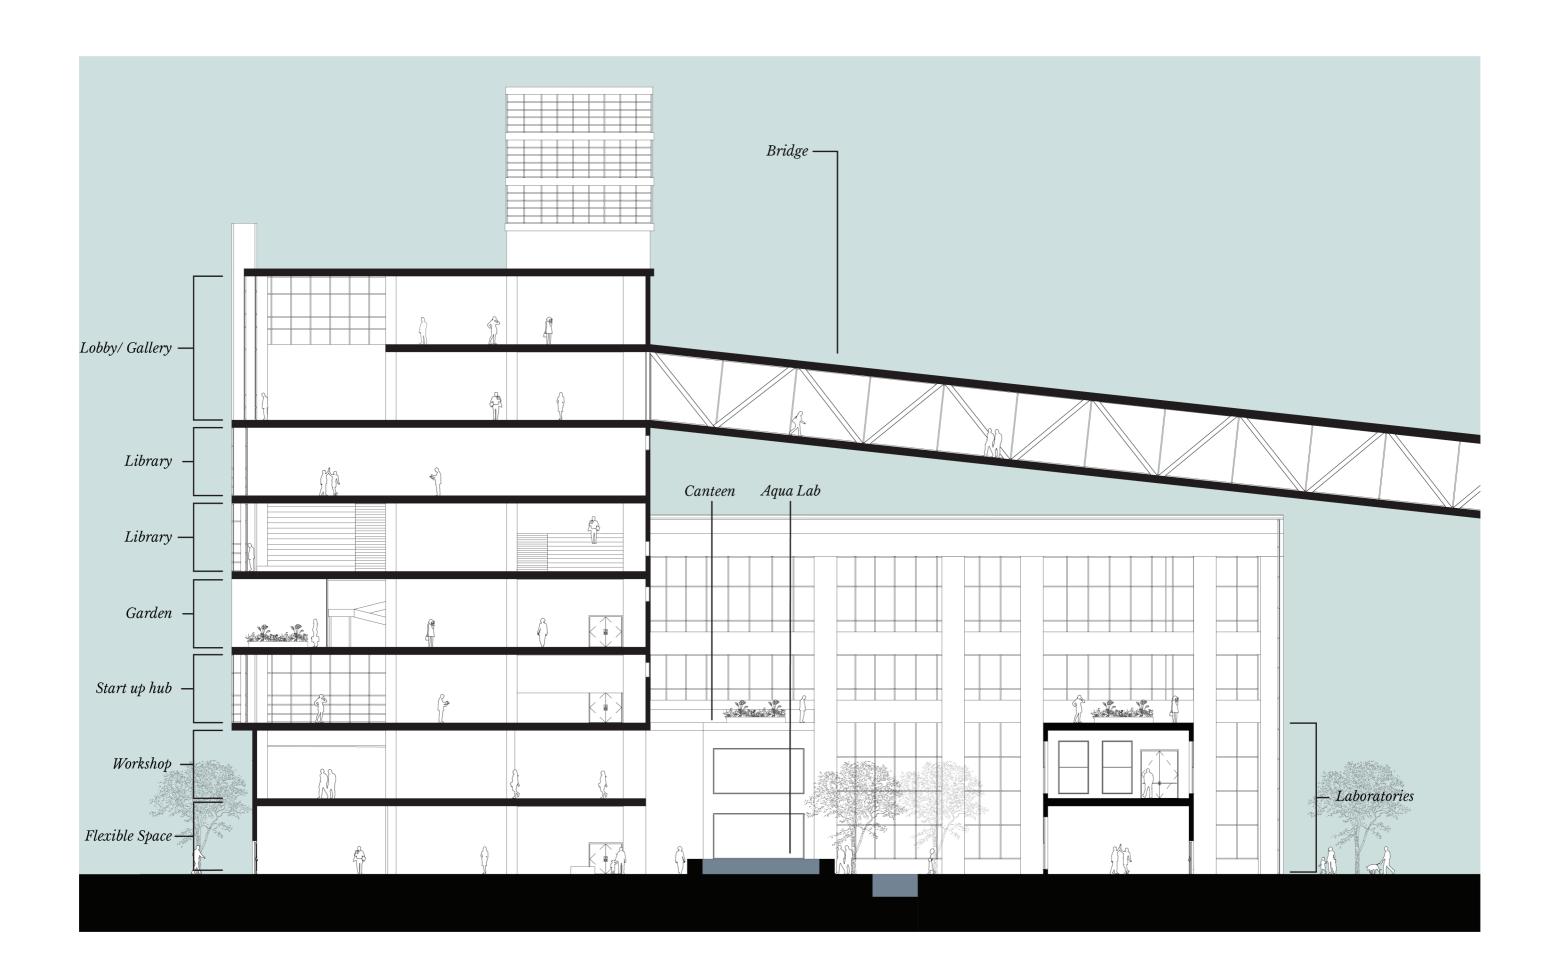

| Activity  | Activity            | Noise Control  Activity                                                                                                                                                                                                                                                                                                                                                                                   | Light Control                         | Noise Control Light Control Activity                                  |  |







# FREEDOM OF SPACE FLUIDITY INTERACTION













Buffer Zone - Garden























## INFORMAL AUDITORIUM

## INFORMAL PROJECTION ROOM













WORKING LOUNGE STUDING LOUNGE