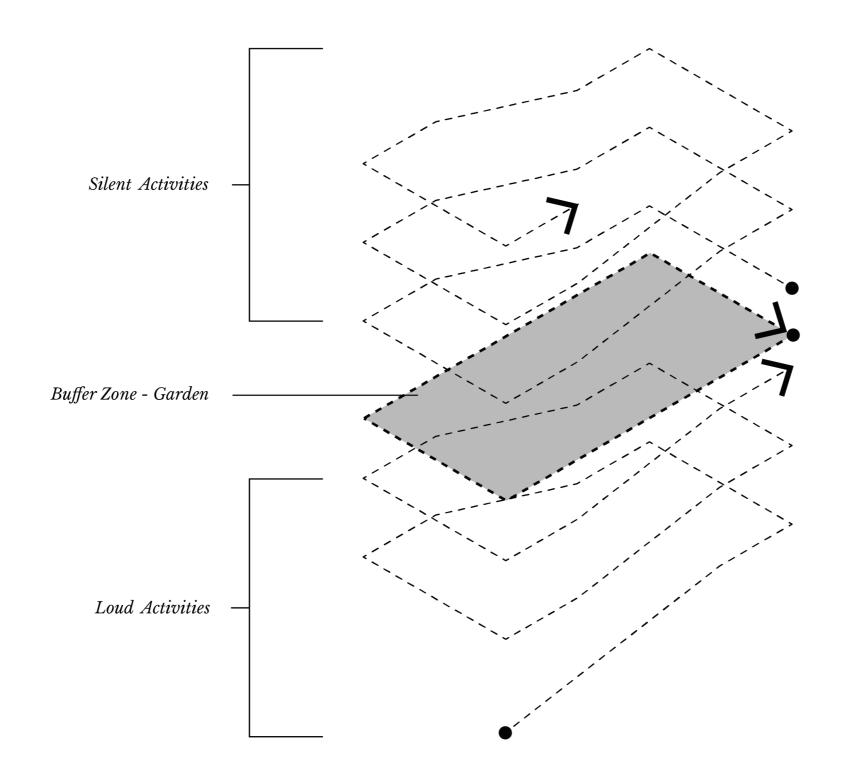

| Exhibition Gallery                    | Library Auditorium Laboratory                                         |  |
| Activity  | Activity            | Noise Control  Activity                                                                                                                                                                                                                                                                                                                                                                                   | Light Control                         | Noise Control Light Control Activity                                  |  |







# FREEDOM OF SPACE FLUIDITY INTERACTION













Buffer Zone - Garden























## INFORMAL AUDITORIUM

## INFORMAL PROJECTION ROOM













WORKING LOUNGE STUDING LOUNGE