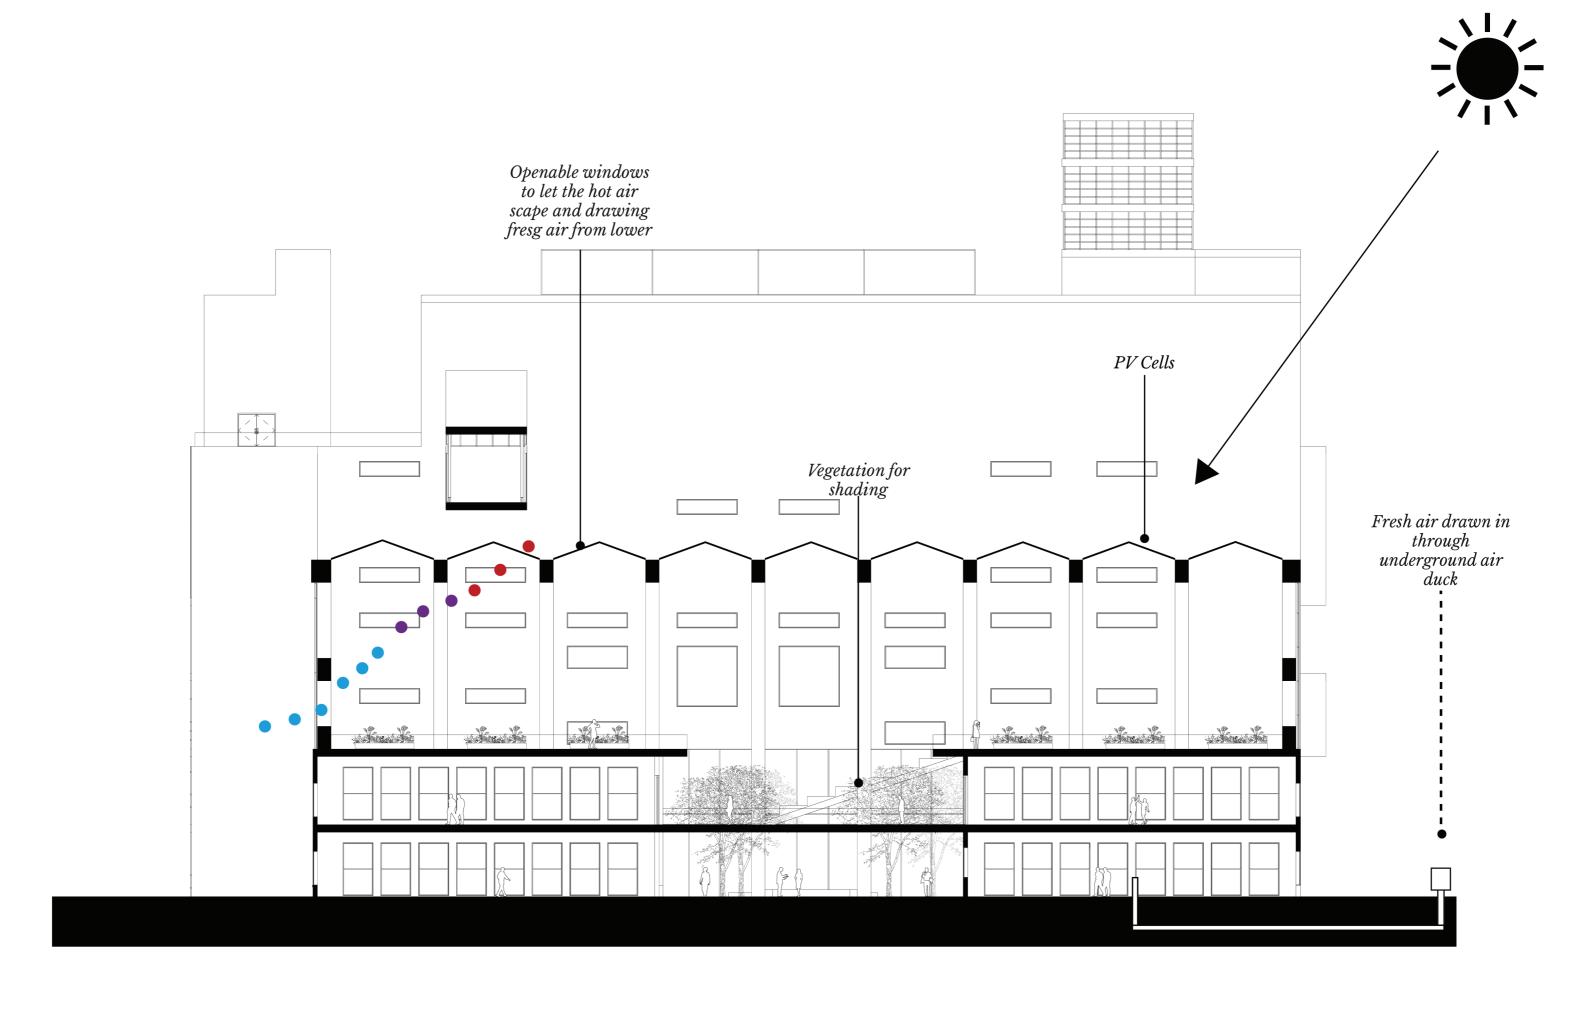

ivity  | Activity            | Noise Control  Activity                                                                                                                                                                                                                                                                                                                                                                                   | Light Control                         | Noise Control Light Control Activity                                  |  |







# FREEDOM OF SPACE FLUIDITY INTERACTION













Buffer Zone - Garden























## INFORMAL AUDITORIUM

## INFORMAL PROJECTION ROOM













WORKING LOUNGE STUDING LOUNGE