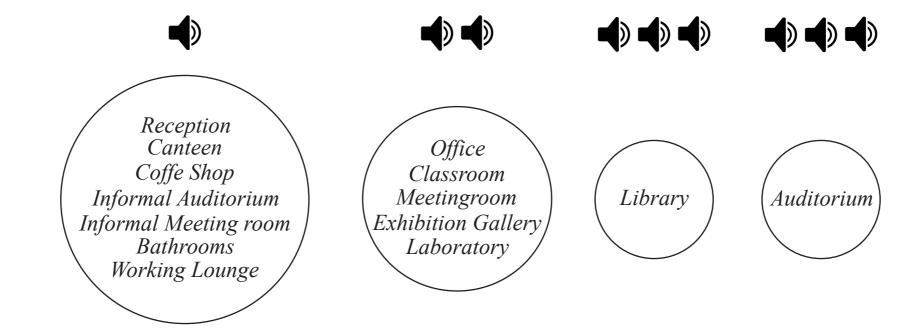

# GROUPING ACCORDING TO LEVEL OF SOUND CONTROL

| Reception | Bathrooms Bathrooms | Office Classroom Meetingroom Exhibition Gallery Plassifian, Canteen Coffe Shop Informal Auditorium Information Gentlery Plassifian, Canteen Coffe Shop Bathrooms Office Classroom Meetingroom Office Classroom Meetingroom  Office Classroom Meetingroom  Information Gentlery Information Gallery Informat Meetingroom Exhibition Gallery Informat Meetingroom Informat Auditorium Auditorium Laboratory | Exhibition Gallery Exhibition Gallery | Library Auditorium Library Auditorium Library Library Library Library |  |
|-----------|---------------------|-----------------------------------------------------------------------------------------------------------------------------------------------------------------------------------------------------------------------------------------------------------------------------------------------------------------------------------------------------------------------------------------------------------|---------------------------------------|-----------------------------------------------------------------------|--|
| Reception | Bathrooms           | Office Classroom Meetingroom  Meetingroom  Morking Lounge Informal Meetingroom  Canteen  Working Lounge Informal Auditorium                                                                                                                                                                                                                                                                               | Exhibition Gallery                    | Library Auditorium Laboratory                                         |  |
| Activity  | Activity            | Noise Control  Activity                                                                                                                                                                                                                                                                                                                                                                                   | Light Control                         | Noise Control Light Control Activity                                  |  |