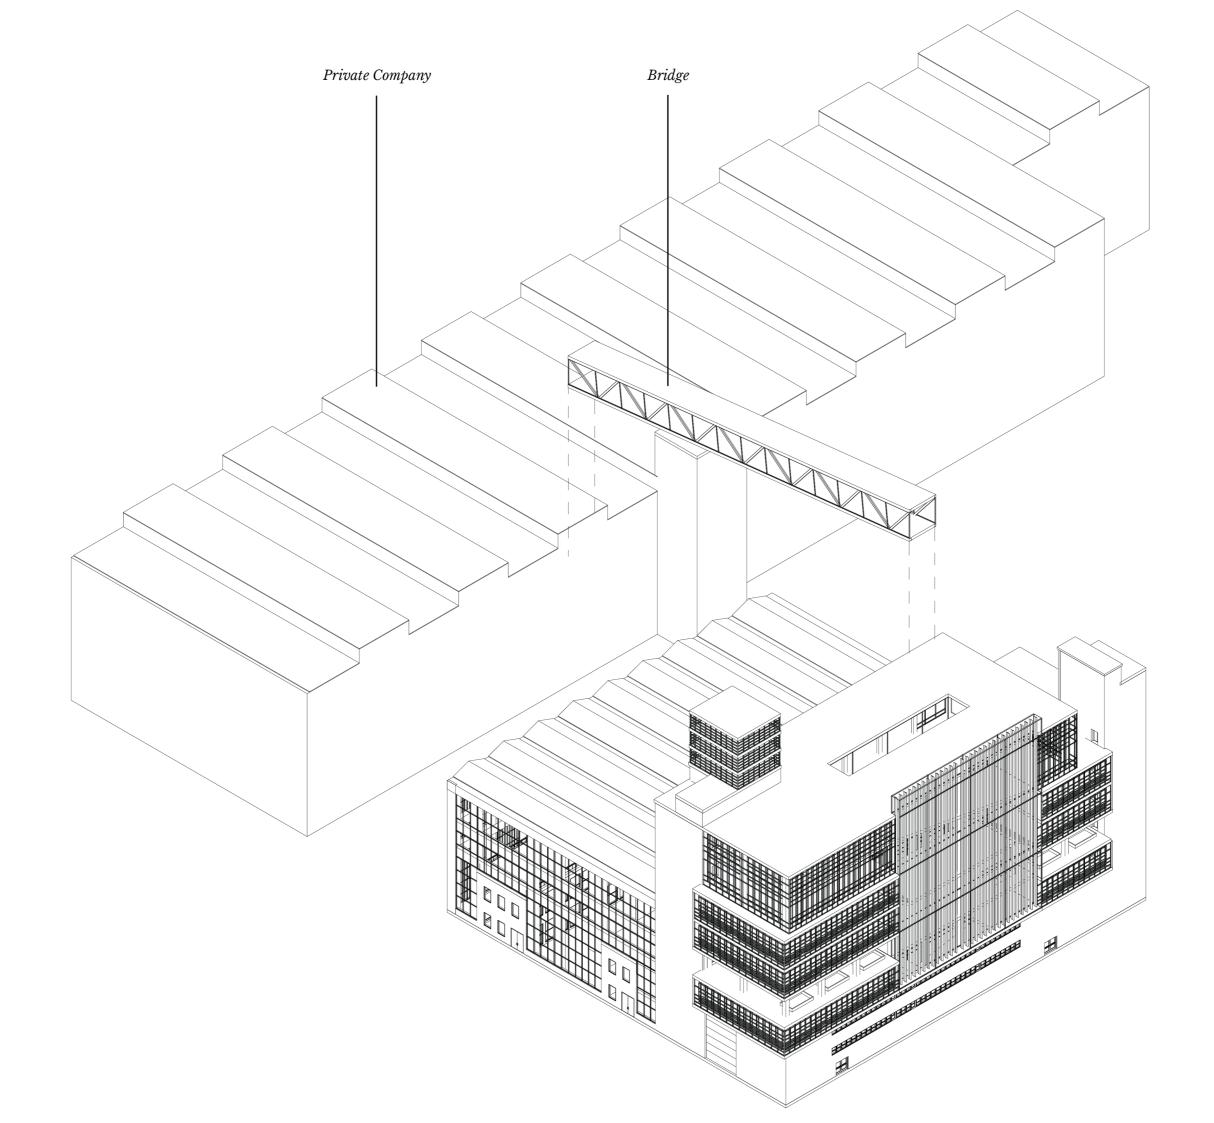

# GROUPING ACCORDING TO LEVEL OF SOUND CONTROL





# GROUPING ACCORDING TO LEVEL OF LIGHT CONTROL



|           |           | Reception<br>Canteen<br>Coffe Shop<br>Bathrooms            | Office Classroom Informal Auditorium Informal Meeting room Working Lounge Meetingroom Laboratory                                          | Exhibition Gallery Library Auditorium            |
|-----------|-----------|------------------------------------------------------------|-------------------------------------------------------------------------------------------------------------------------------------------|--------------------------------------------------|
| Reception | Bathrooms | Office<br>Classroom<br>Meetingroom                         | Informal Meetingroom  Coffe Shop  Canteen  Wo