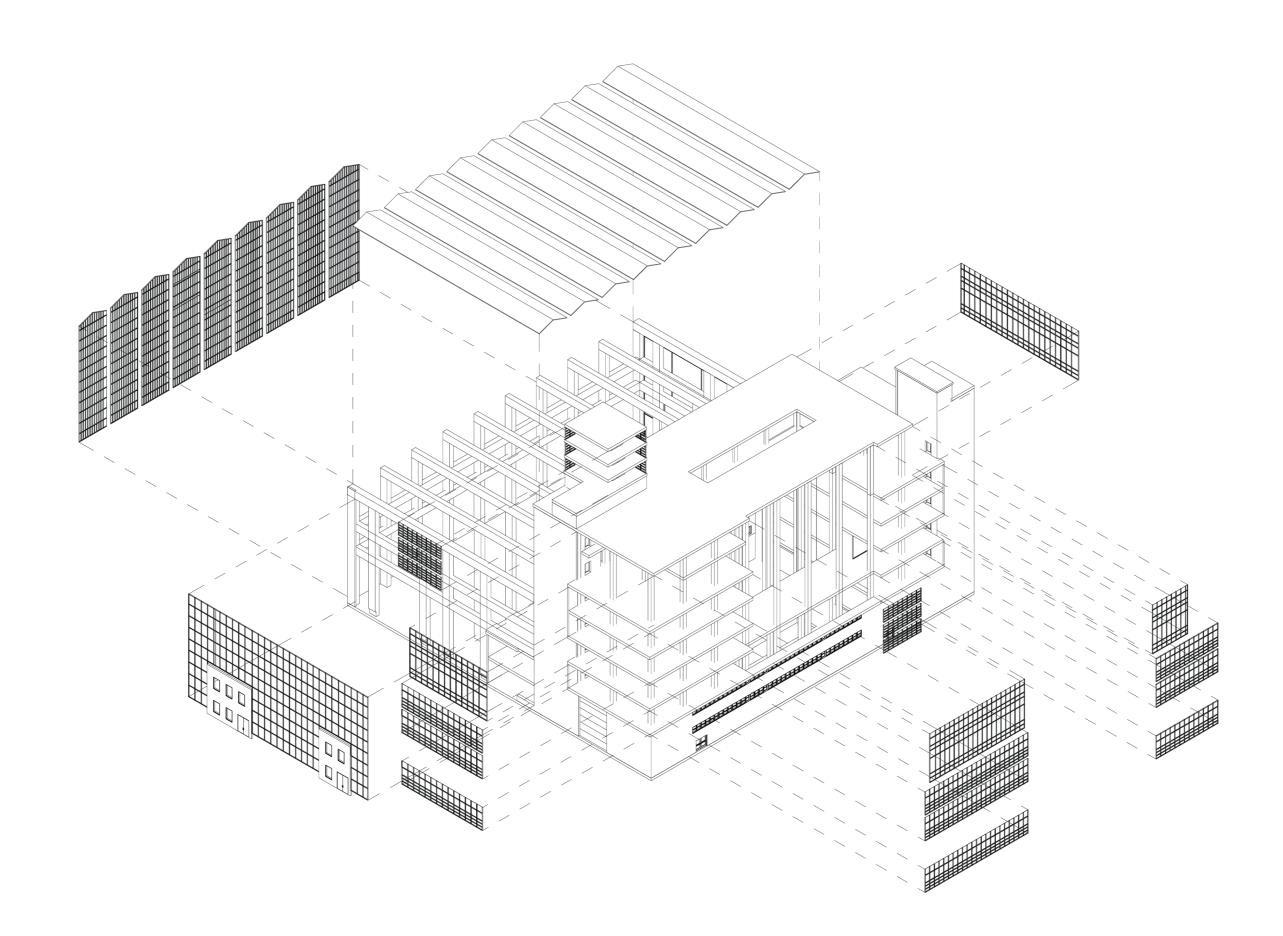

# GROUPING ACCORDING TO LEVEL OF SOUND CONTROL





# GROUPING ACCORDING TO LEVEL OF LIGHT CONTROL



|           |           | Reception<br>Canteen<br>Coffe Shop<br>Bathrooms            | Office Classroom Informal Auditorium Informal Meeting room Working Lounge Meetingroom Laboratory                                          | Exhibition Gallery Library Auditorium            |
|-----------|-----------|------------------------------------------------------------|-------------------------------------------------------------------------------------------------------------------------------------------|--------------------------------------------------|
| Reception | Bathrooms | Office<br>Classroom<br>Meetingroom                         | Informal Meetingroom  Coffe Shop  C