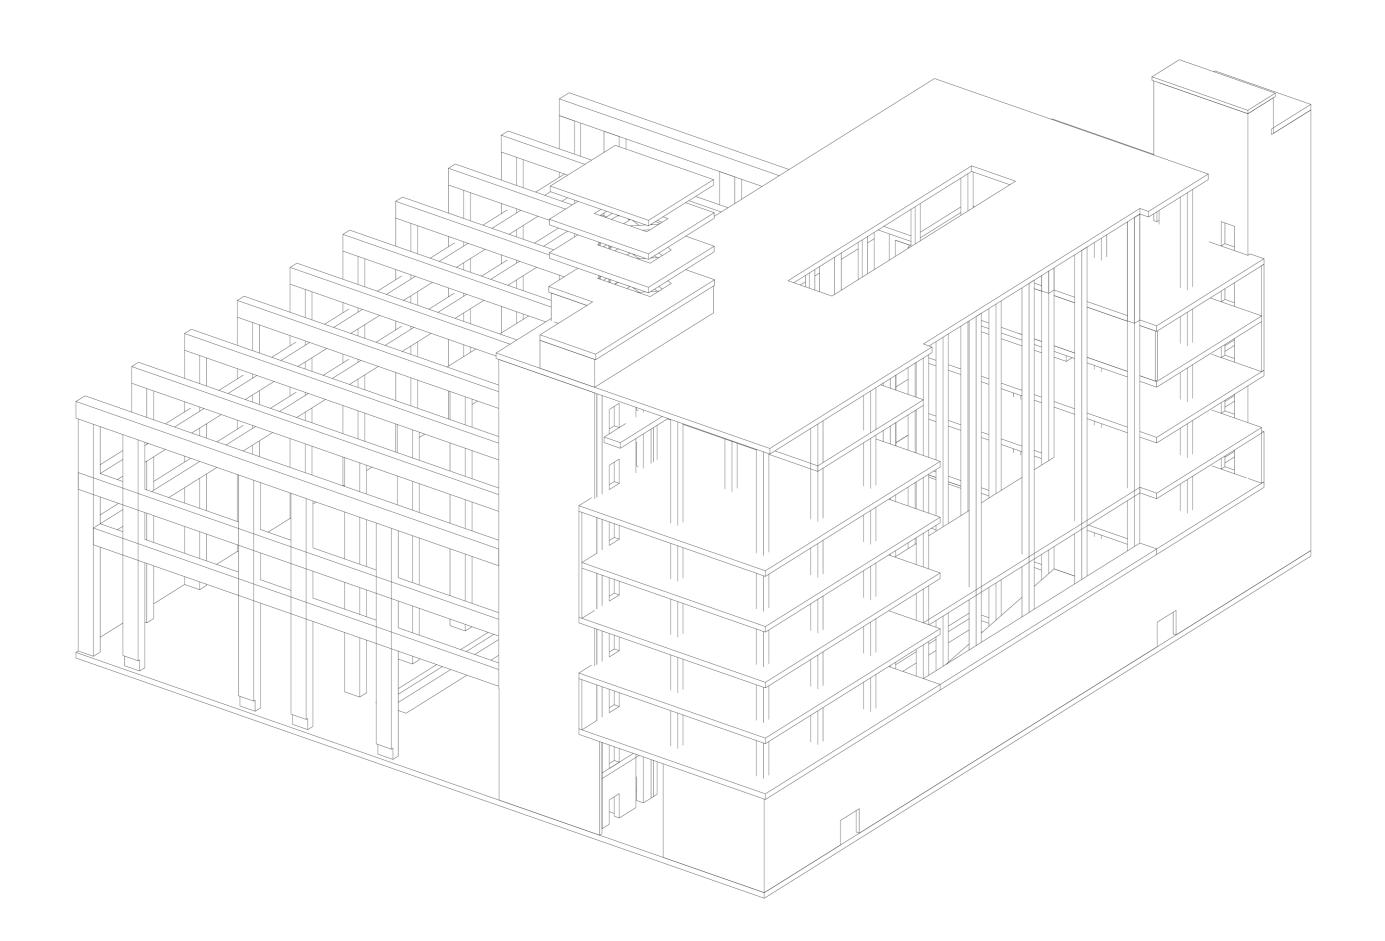

# GROUPING ACCORDING TO LEVEL OF SOUND CONTROL





# GROUPING ACCORDING TO LEVEL OF LIGHT CONTROL



|           |           | Reception<br>Canteen<br>Coffe Shop<br>Bathrooms            | Office Classroom Informal Auditorium Informal Meeting room Working Lounge Meetingroom Laboratory                                          | Exhibition Gallery Library Auditorium            |
|-----------|-----------|------------------------------------------------------------|-------------------------------------------------------------------------------------------------------------------------------------------|--------------------------------------------------|
| Reception | Bathrooms | Office<br>Classroom<br>Meetingroom                         | Informal Meetingroom  Coffe Sho