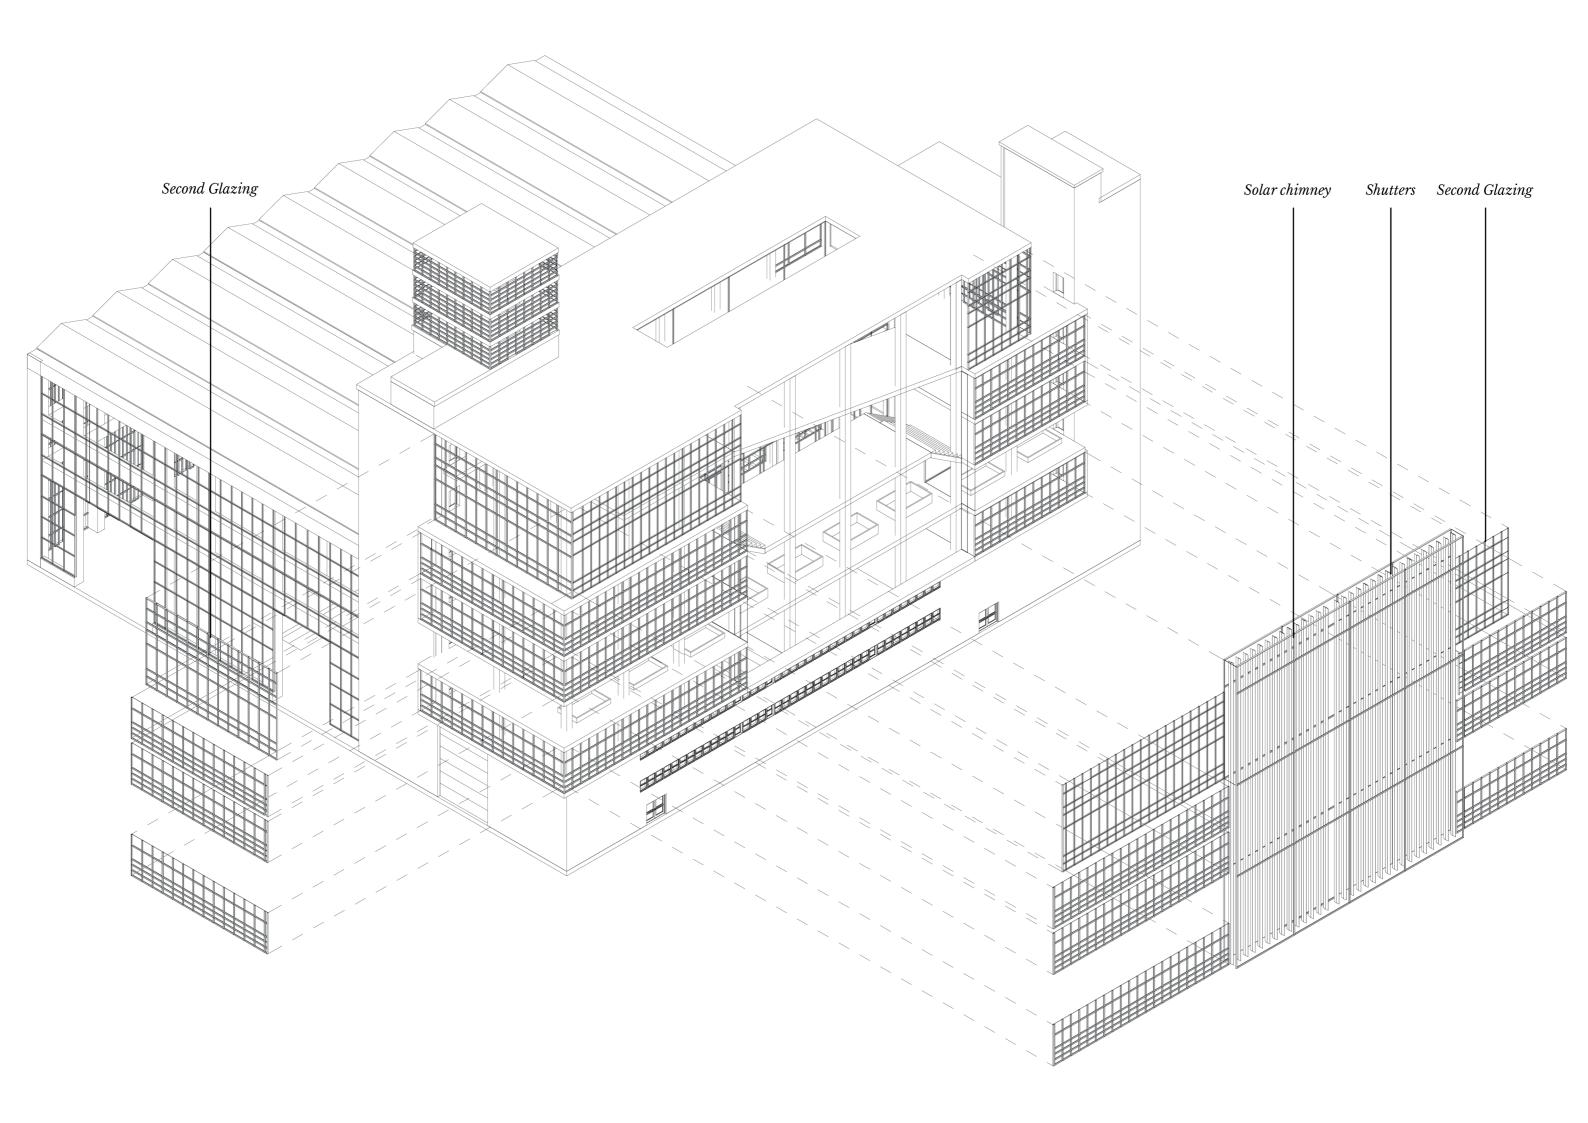

# GROUPING ACCORDING TO LEVEL OF SOUND CONTROL





# GROUPING ACCORDING TO LEVEL OF LIGHT CONTROL



|           |           | Reception<br>Canteen<br>Coffe Shop<br>Bathrooms            | Office Classroom Informal Auditorium Informal Meeting room Working Lounge Meetingroom Laboratory                                          | Exhibition Gallery Library Auditorium            |
|-----------|-----------|------------------------------------------------------------|-------------------------------------------------------------------------------------------------------------------------------------------|--------------------------------------------------|
| Reception | Bathrooms | Office<br>Classroom<br>Meetingroom                         | Informal Meetingroom  Coffe Shop  Canteen