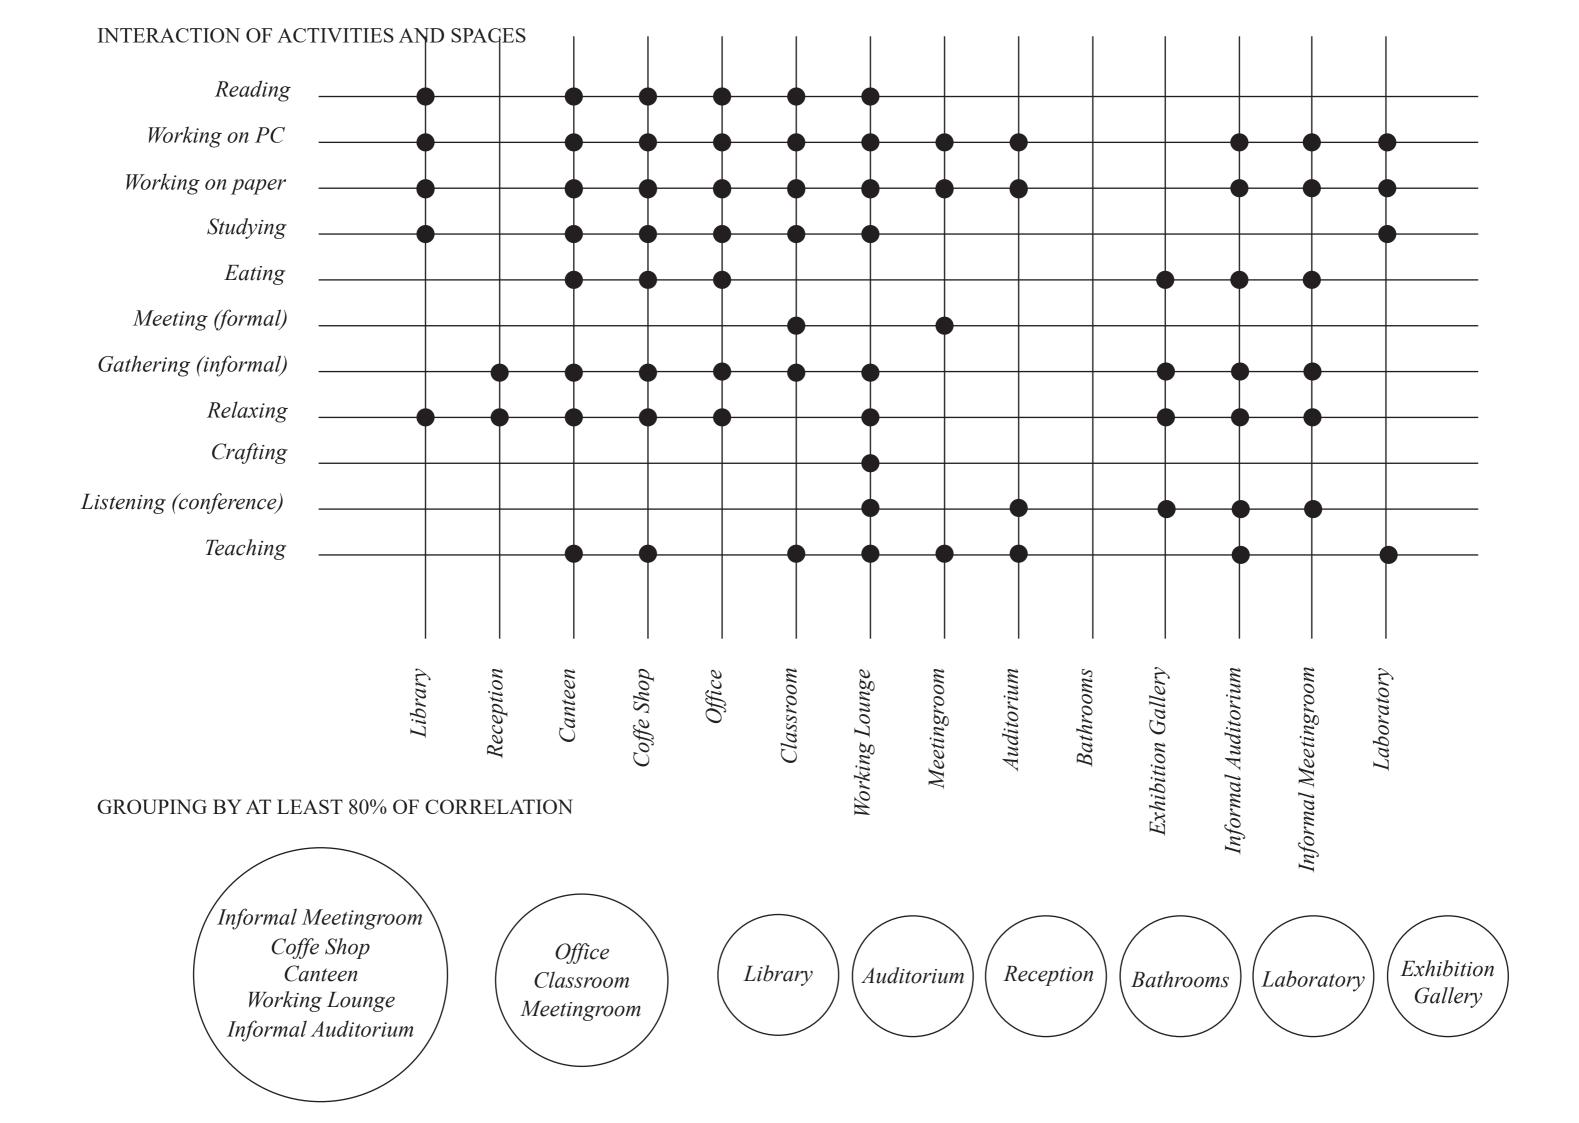

| Reception | Bathrooms Bathrooms | Office Classroom Meetingroom Exhibition Gallery Plassifian, Canteen Coffe Shop Informal Auditorium Information Gentlery Plassifian, Canteen Coffe Shop Bathrooms Office Classroom Meetingroom Office Classroom Meetingroom  Office Classroom Meetingroom  Information Gentlery Information Gallery Informat Meetingroom Exhibition Gallery Informat Meetingroom Informat Auditorium Auditorium Laboratory | Exhibition Gallery Exhibition Gallery | Library Auditorium Library Auditorium Library Library Library Library |  |
|-----------|---------------------|-----------------------------------------------------------------------------------------------------------------------------------------------------------------------------------------------------------------------------------------------------------------------------------------------------------------------------------------------------------------------------------------------------------|---------------------------------------|-----------------------------------------------------------------------|--|
| Reception | Bathrooms           | Office Classroom Meetingroom  Meetingroom  Morking Lounge Informal Meetingroom  Canteen  Working Lounge Informal Auditorium                                                                                                                                                                                                                                                                               | Exhibition Gallery                    | Library Auditorium Laboratory                                         |  |
| Activity  | Activity            | Noise Control  Activity                                                                                                                                                                                                                                                                                                                                                                                   | Light Control                         | Noise Control Light Control Activity                                  |  |