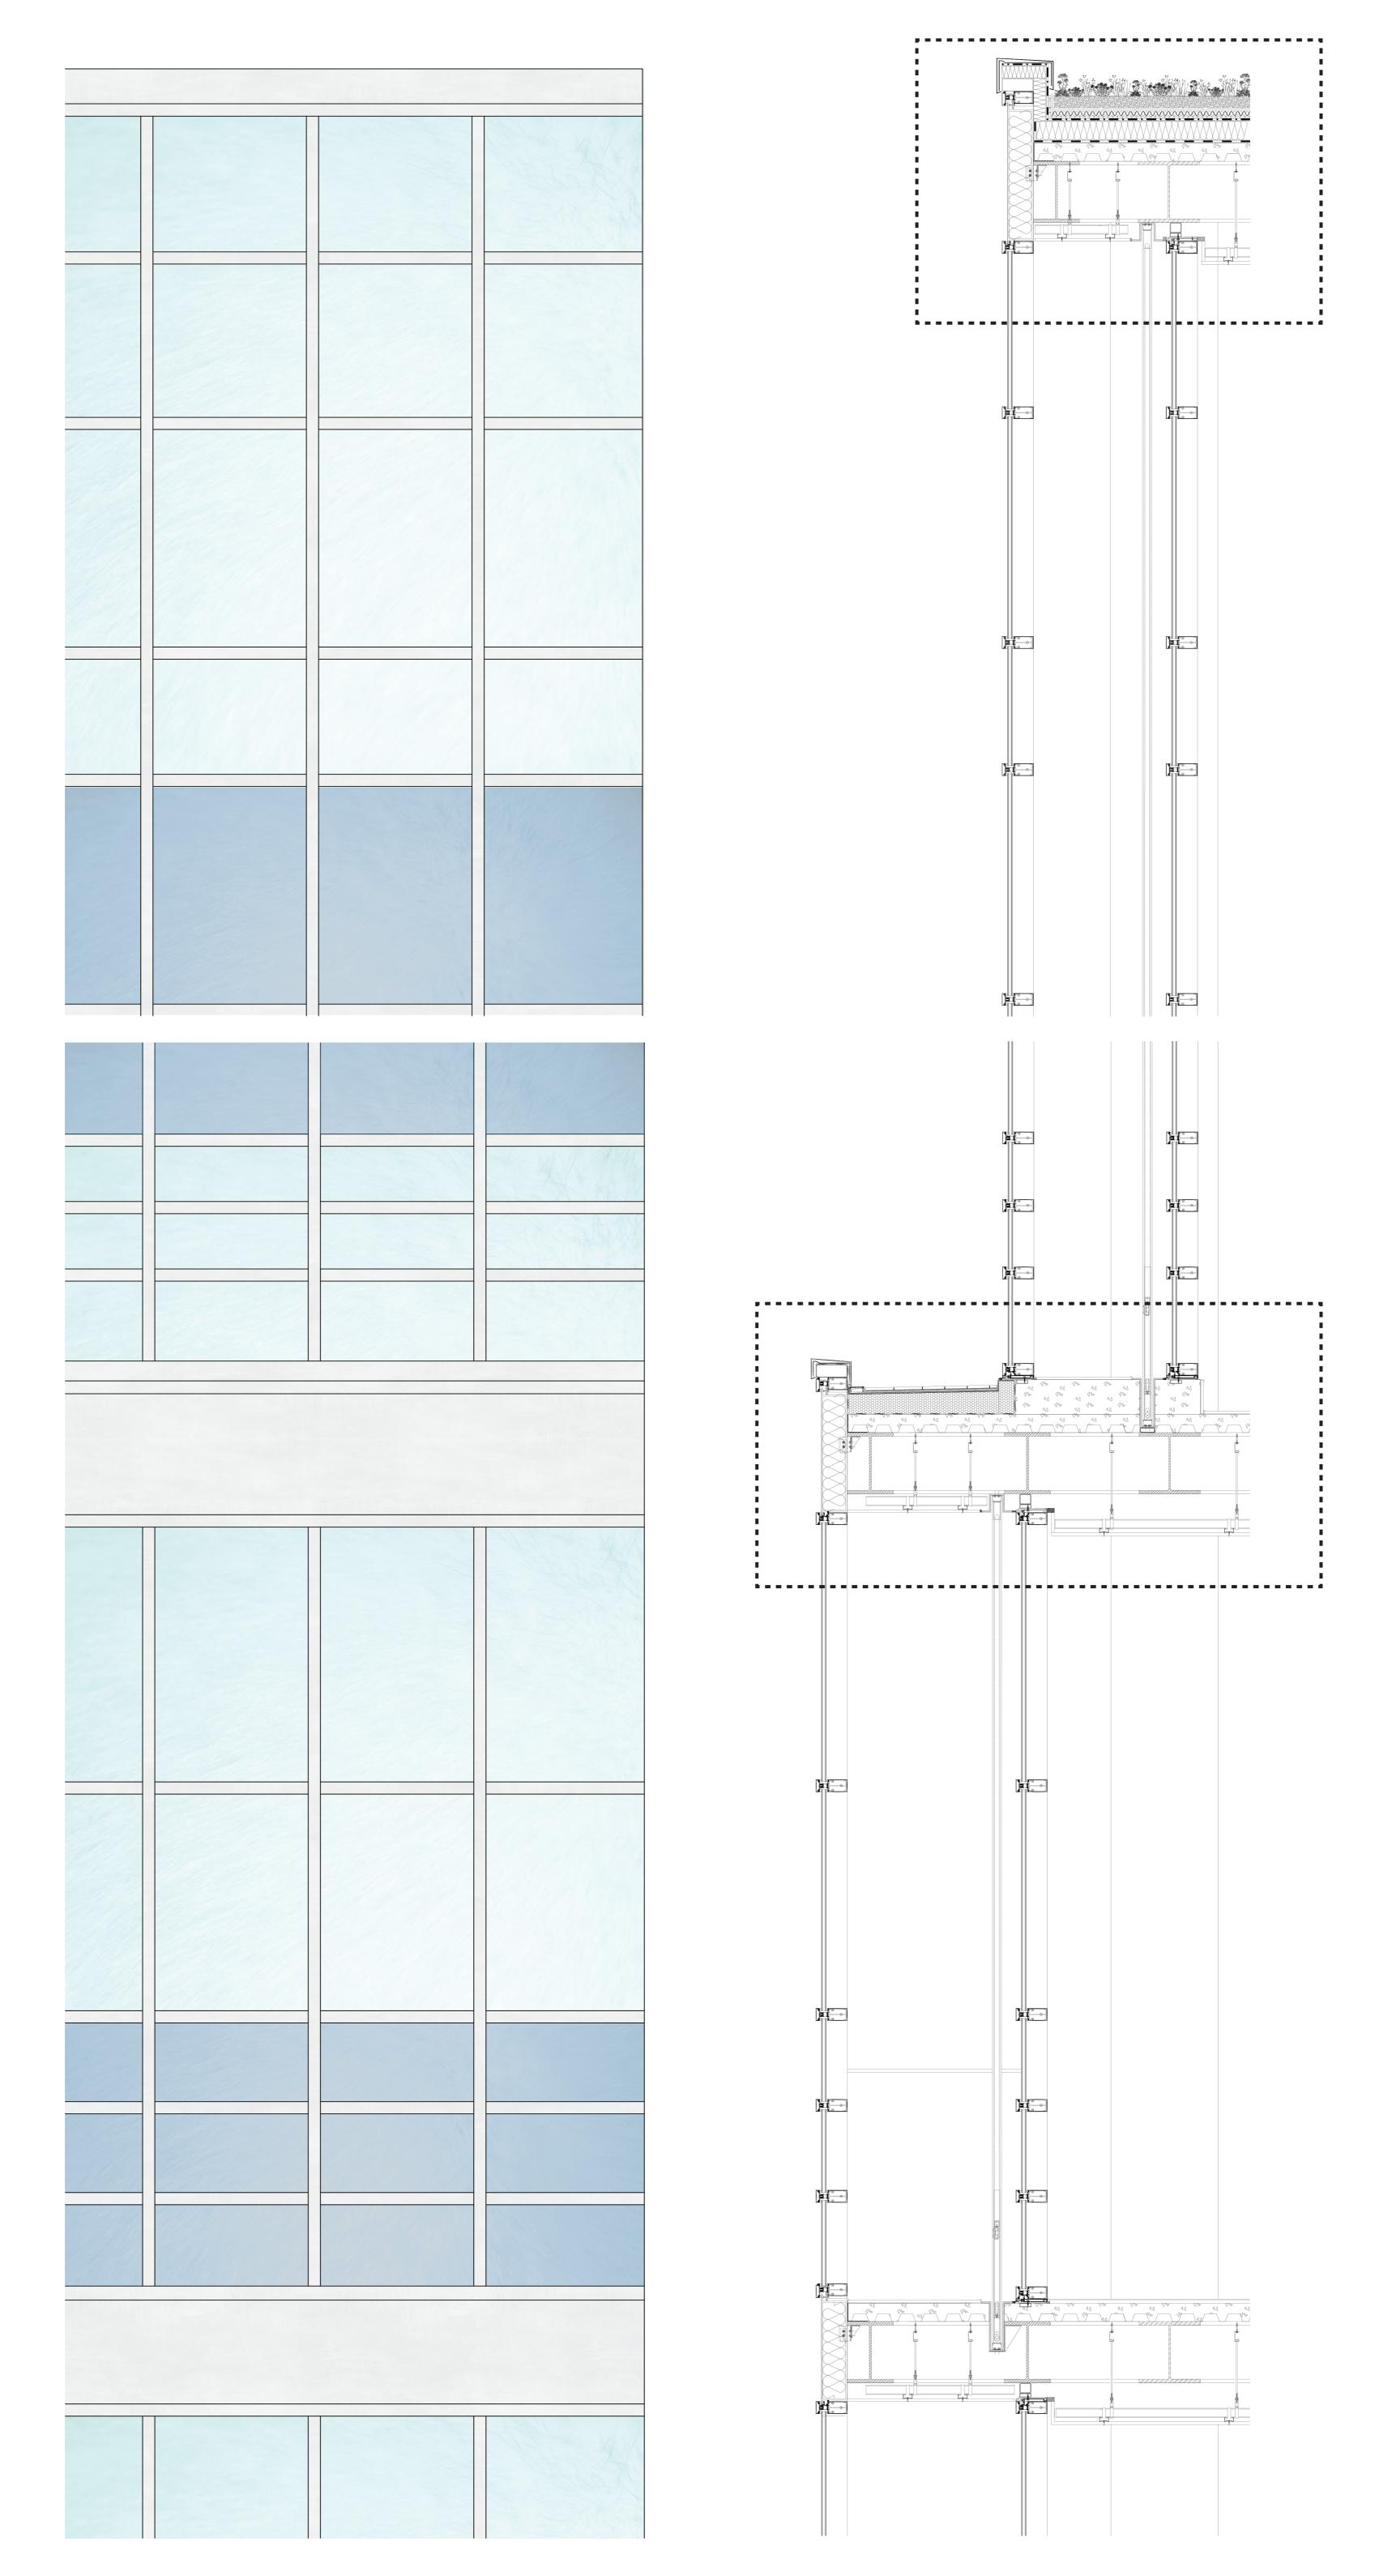

Activity            | Noise Control  Activity                                                                                                                                                                                                                                                                                                                                                                                   | Light Control                         | Noise Control Light Control Activity                                  |  |







# FREEDOM OF SPACE FLUIDITY INTERACTION













Buffer Zone - Garden























## INFORMAL AUDITORIUM

## INFORMAL PROJECTION ROOM













WORKING LOUNGE STUDING LOUNGE