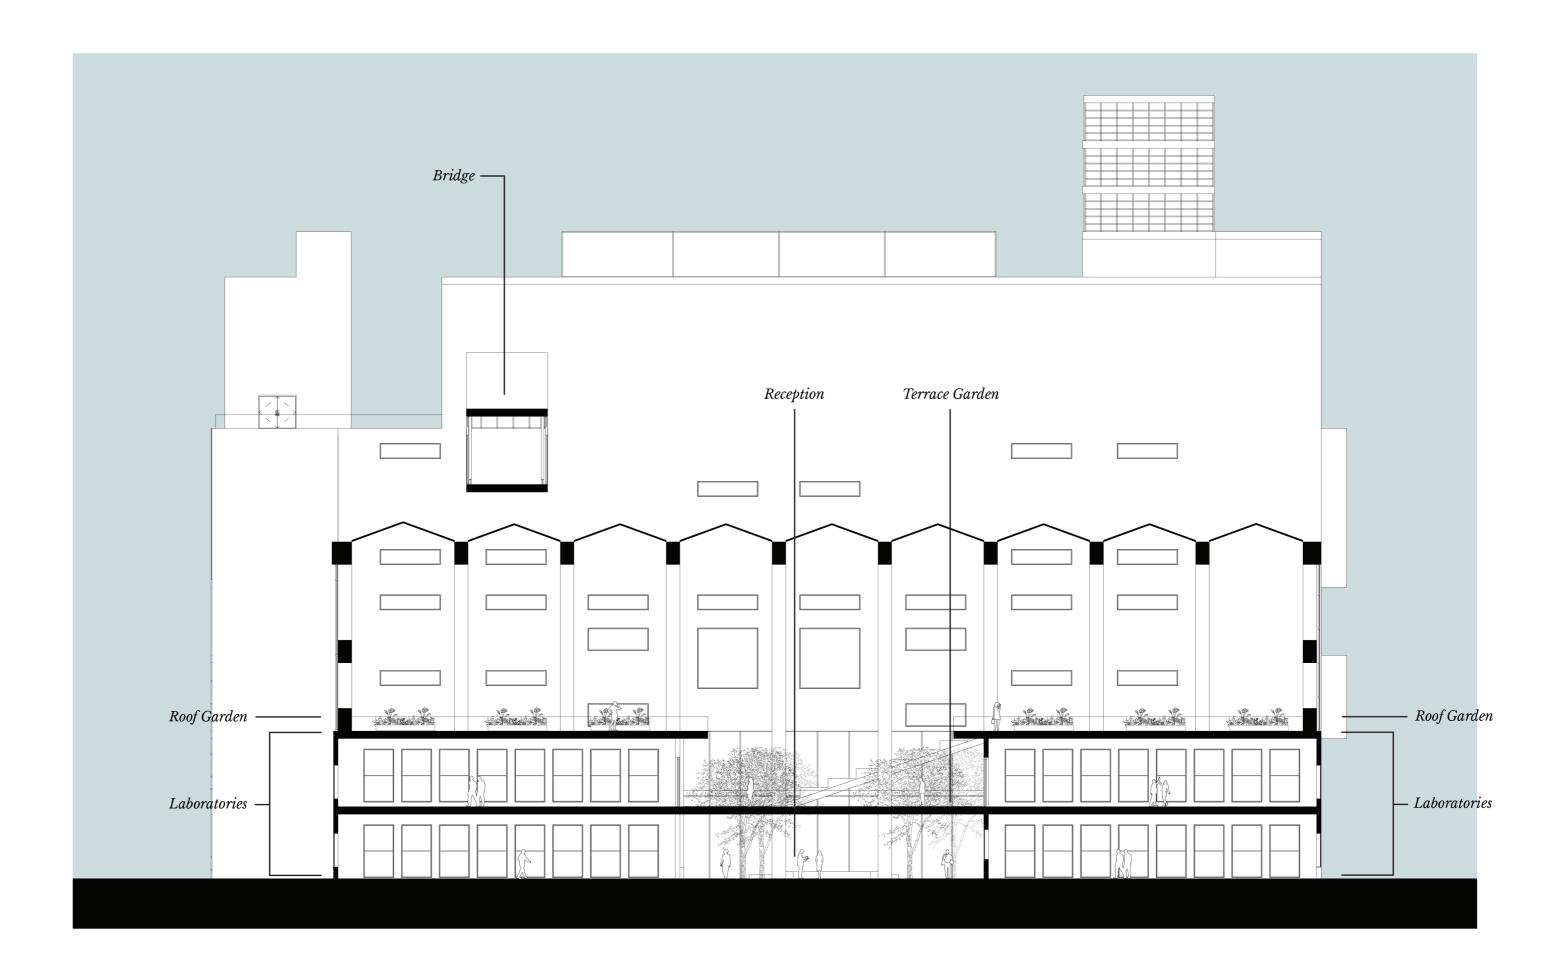

|  |
| Activity  | Activity            | Noise Control  Activity                                                                                                                                                                                                                                                                                                                                                                                   | Light Control                         | Noise Control Light Control Activity                                  |  |







# FREEDOM OF SPACE FLUIDITY INTERACTION













Buffer Zone - Garden























## INFORMAL AUDITORIUM

## INFORMAL PROJECTION ROOM













WORKING LOUNGE STUDING LOUNGE