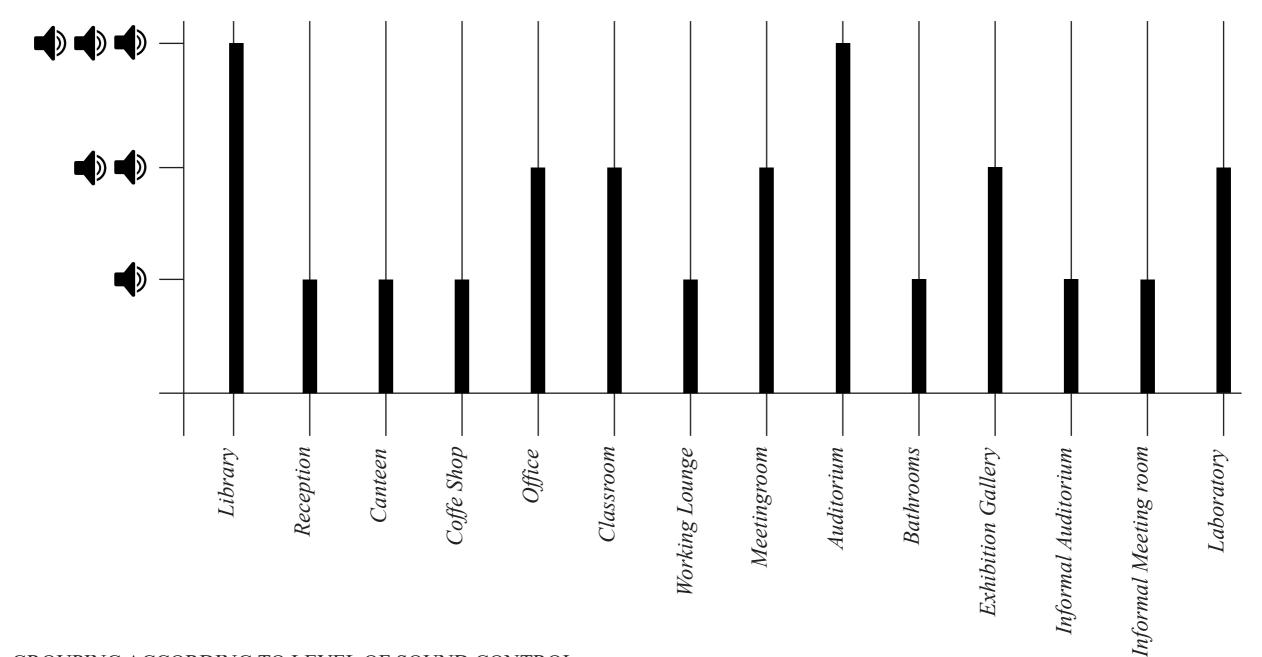

# GROUPING ACCORDING TO LEVEL OF SOUND CONTROL

| Reception | Bathrooms Bathrooms | Office Classroom Meetingroom Exhibition Gallery Plassifian, Canteen Coffe Shop Informal Auditorium Information Gentlery Plassifian, Canteen Coffe Shop Bathrooms Office Classroom Meetingroom Office Classroom Meetingroom  Office Classroom Meetingroom  Information Gentlery Information Gallery Informat Meetingroom Exhibition Gallery Informat Meetingroom Informat Auditorium Auditorium Laboratory | Exhibition Gallery Exhibition Gallery | Library Auditorium Library Auditorium Library Library Library Library |  |
|-----------|---------------------|-----------------------------------------------------------------------------------------------------------------------------------------------------------------------------------------------------------------------------------------------------------------------------------------------------------------------------------------------------------------------------------------------------------|---------------------------------------|-----------------------------------------------------------------------|--|
| Reception | Bathrooms           | Office Classroom Meetingroom  Meetingroom  Morking Lounge Informal Meetingroom  Canteen  Working Lounge Informal Auditorium                                                                                                                                                                                                                                                                               | Exhibition Gallery                    | Library Auditorium Laboratory                                         |  |
| Activity  | Activity            | Noise Control  Activity                                                                                                                                                                                                                                                                                                                                                                                   | Light Control                         | Noise Control Light Control Activity                                  |  |