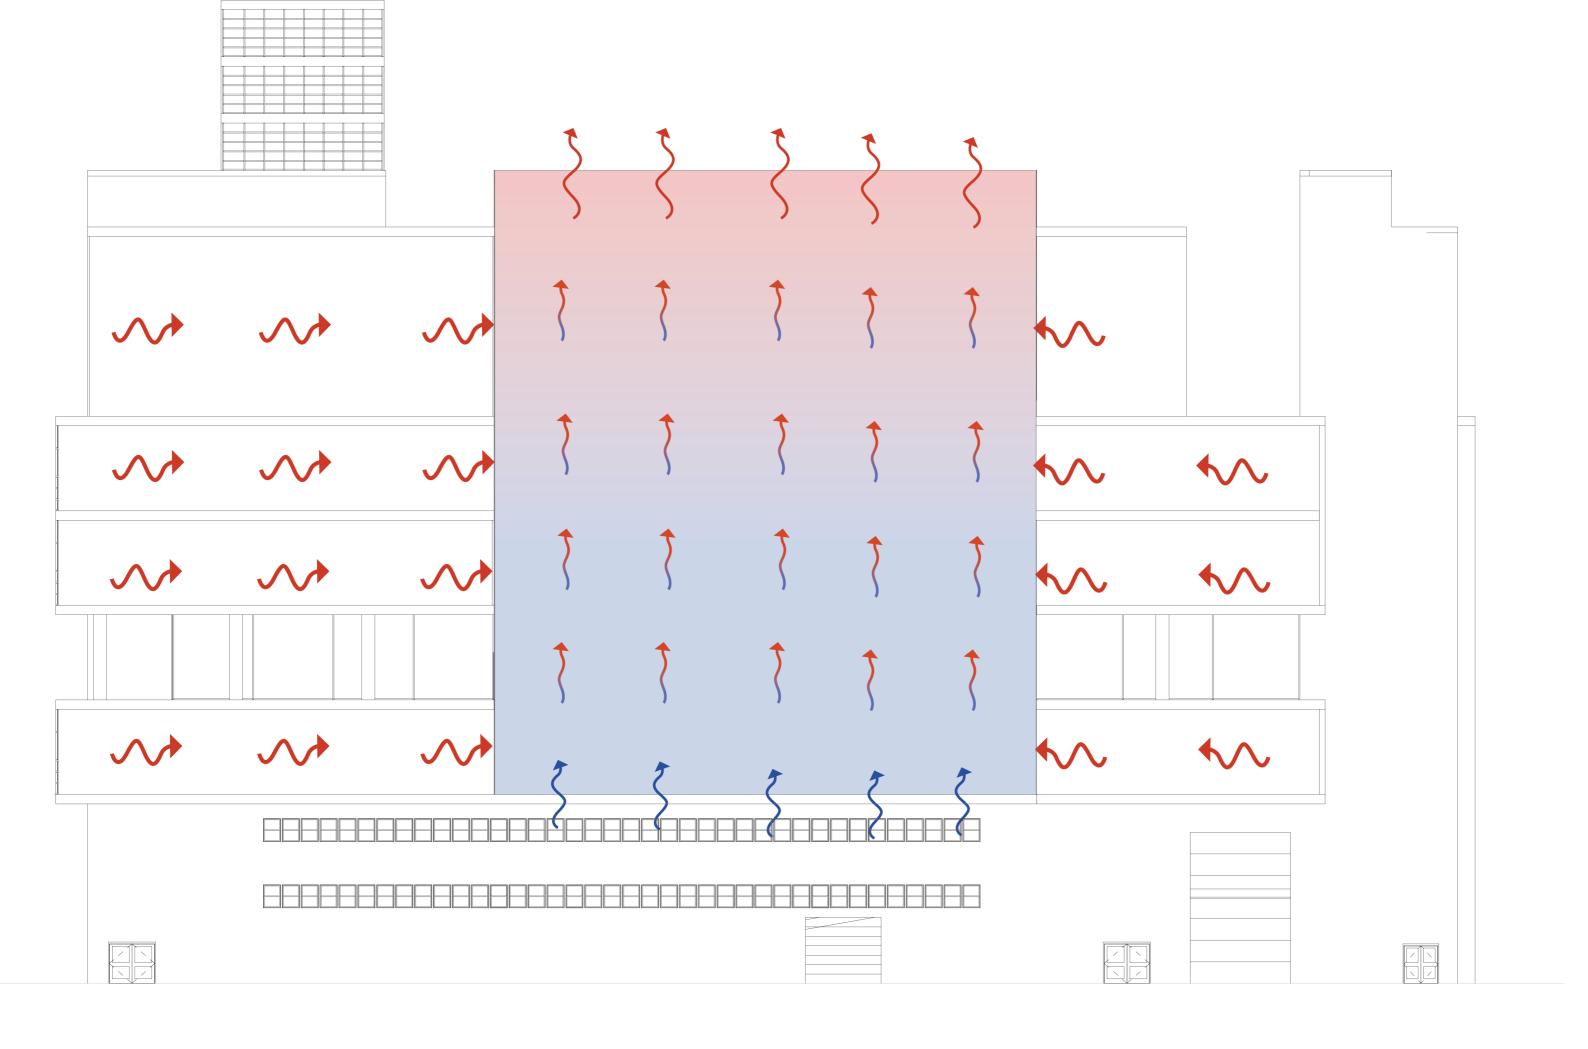

y  | Activity            | Noise Control  Activity                                                                                                                                                                                                                                                                                                                                                                                   | Light Control                         | Noise Control Light Control Activity                                  |  |







# FREEDOM OF SPACE FLUIDITY INTERACTION













Buffer Zone - Garden























## INFORMAL AUDITORIUM

## INFORMAL PROJECTION ROOM













WORKING LOUNGE STUDING LOUNGE