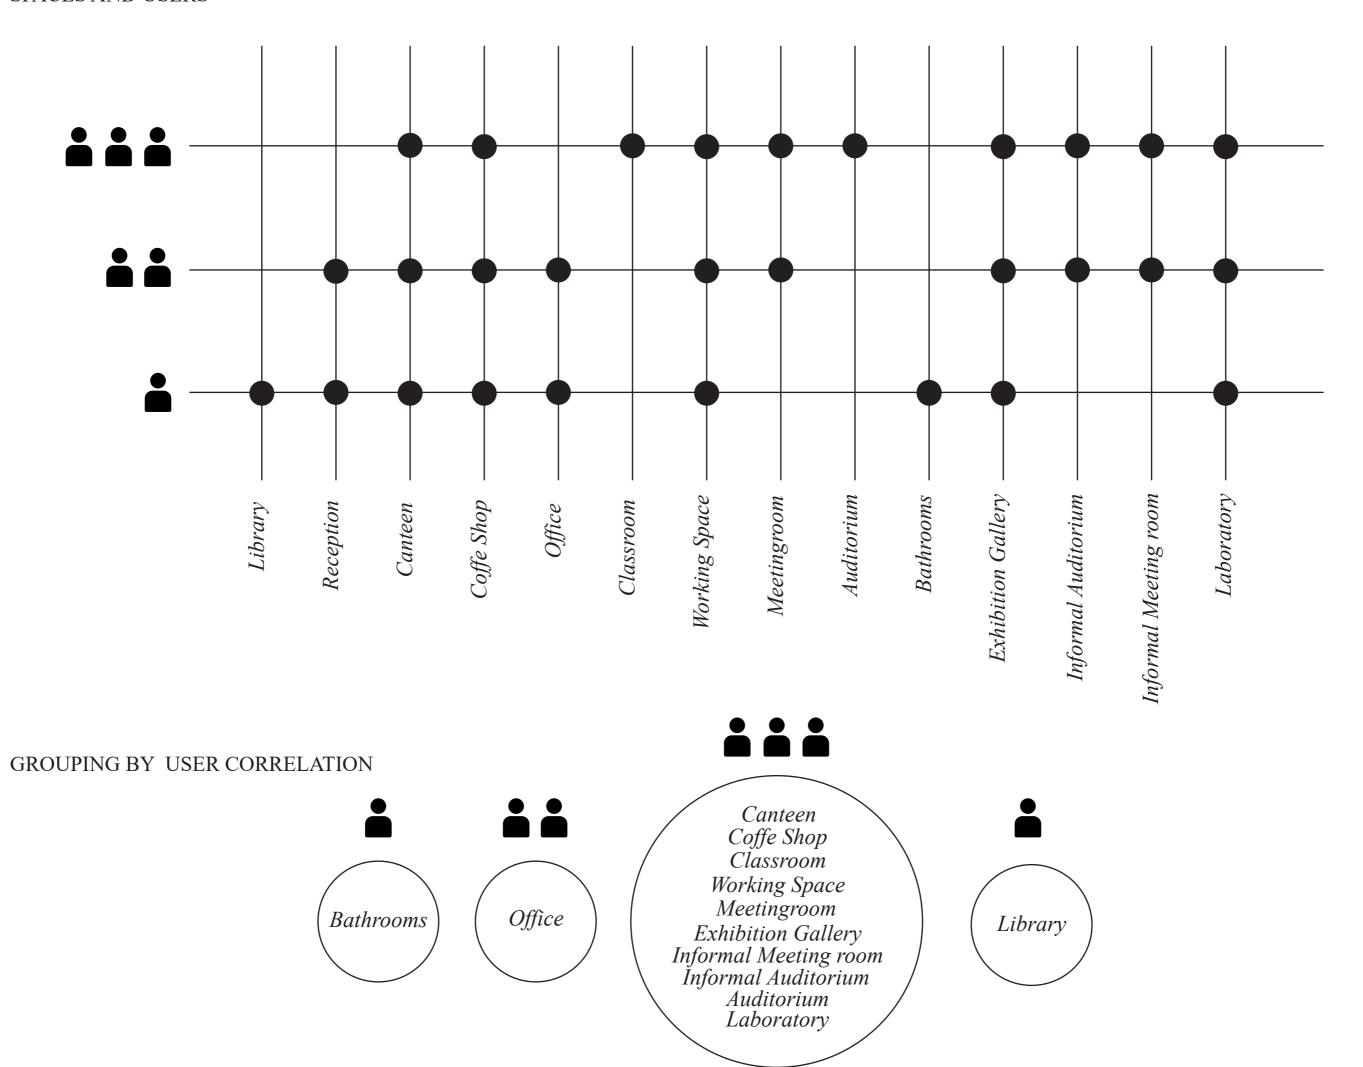

# GROUPING ACCORDING TO LEVEL OF SOUND CONTROL

| Reception | Bathrooms Bathrooms | Office Classroom Meetingroom Exhibition Gallery Plassifian, Canteen Coffe Shop Informal Auditorium Information Gentlery Plassifian, Canteen Coffe Shop Bathrooms Office Classroom Meetingroom Office Classroom Meetingroom  Office Classroom Meetingroom  Information Gentlery Information Gallery Informat Meetingroom Exhibition Gallery Informat Meetingroom Informat Auditorium Auditorium Laboratory | Exhibition Gallery Exhibition Gallery | Library Auditorium Library Auditorium Library Library Library Library |  |
|-----------|---------------------|-----------------------------------------------------------------------------------------------------------------------------------------------------------------------------------------------------------------------------------------------------------------------------------------------------------------------------------------------------------------------------------------------------------|---------------------------------------|-----------------------------------------------------------------------|--|
| Reception | Bathrooms           | Office Classroom Meetingroom  Meetingroom  Morking Lounge Informal Meetingroom  Canteen  Working Lounge Informal Auditorium                                                                                                                                                                                                                                                                               | Exhibition Gallery                    | Library Auditorium Laboratory                                         |  |
| Activity  | Activity            | Noise Control  Activity                                                                                                                                                                                                                                                                                                                                                                                   | Light Control                         | Noise Control Light Control Activity                                  |  |