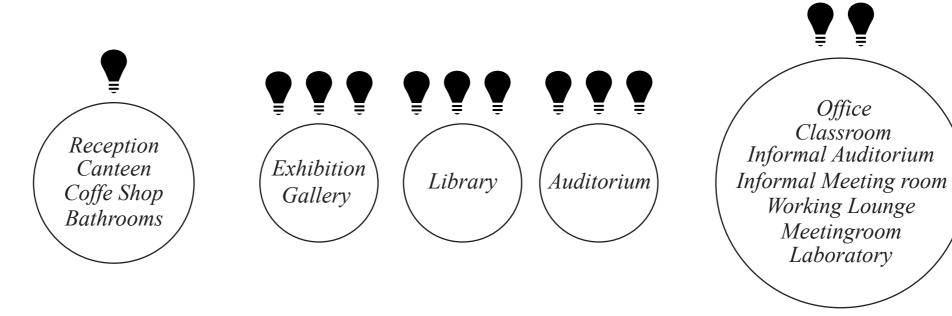

# GROUPING ACCORDING TO LEVEL OF SOUND CONTROL

# GROUPING ACCORDING TO LEVEL OF LIGHT CONTROL

|           |           | Reception<br>Canteen<br>Coffe Shop<br>Bathrooms            | Office Classroom Informal Auditorium Informal Meeting room Working Lounge Meetingroom Laboratory                                          | Exhibition Gallery Library Auditorium            |
|-----------|-----------|------------------------------------------------------------|-------------------------------------------------------------------------------------------------------------------------------------------|--------------------------------------------------|
| Reception | Bathrooms | Office<br>Classroom<br>Meetingroom                         | Informal Meetingroom  Coffe Shop  Canteen  Working Lounge  Informal Auditorium                                                            | Exhibition Gallery Library Auditorium Laboratory |
|           |           | Office Classroom Meetingroom Exhibition Gallery Laboratory | Reception Canteen Coffe Shop Informal Auditorium Informal Meeting room Bathrooms Working Lounge                                           | Library Auditorium                               |
|           | Bathrooms | Office                                                     | Canteen Coffe Shop Classroom Working Space Meetingroom Exhibition Gallery Informal Meeting room Informal Auditorium Auditorium Laboratory | Library                                          |

| Reception | Bathrooms Bathrooms | Office Classroom Meetingroom Exhibition Gallery Plassifian, Canteen Coffe Shop Informal Auditorium Information Gentlery Plassifian, Canteen Coffe Shop Bathrooms Office Classroom Meetingroom Office Classroom Meetingroom  Office Classroom Meetingroom  Information Gentlery Information Gallery Informat Meetingroom Exhibition Gallery Informat Meetingroom Informat Auditorium Auditorium Laboratory | Exhibition Gallery Exhibition Gallery | Library Auditorium Library Auditorium Library Library Library Library |  |
|-----------|---------------------|-----------------------------------------------------------------------------------------------------------------------------------------------------------------------------------------------------------------------------------------------------------------------------------------------------------------------------------------------------------------------------------------------------------|---------------------------------------|-----------------------------------------------------------------------|--|
| Reception | Bathrooms           | Office Classroom Meetingroom  Meetingroom  Morking Lounge Informal Meetingroom  Canteen  Working Lounge Informal Auditorium                                                                                                                                                                                                                                                                               | Exhibition Gallery                    | Library Auditorium Laboratory                                         |  |
| Activity  | Activity            | Noise Control  Activity                                                                                                                                                                                                                                                                                                                                                                                   | Light Control                         | Noise Control Light Control Activity                                  |  |