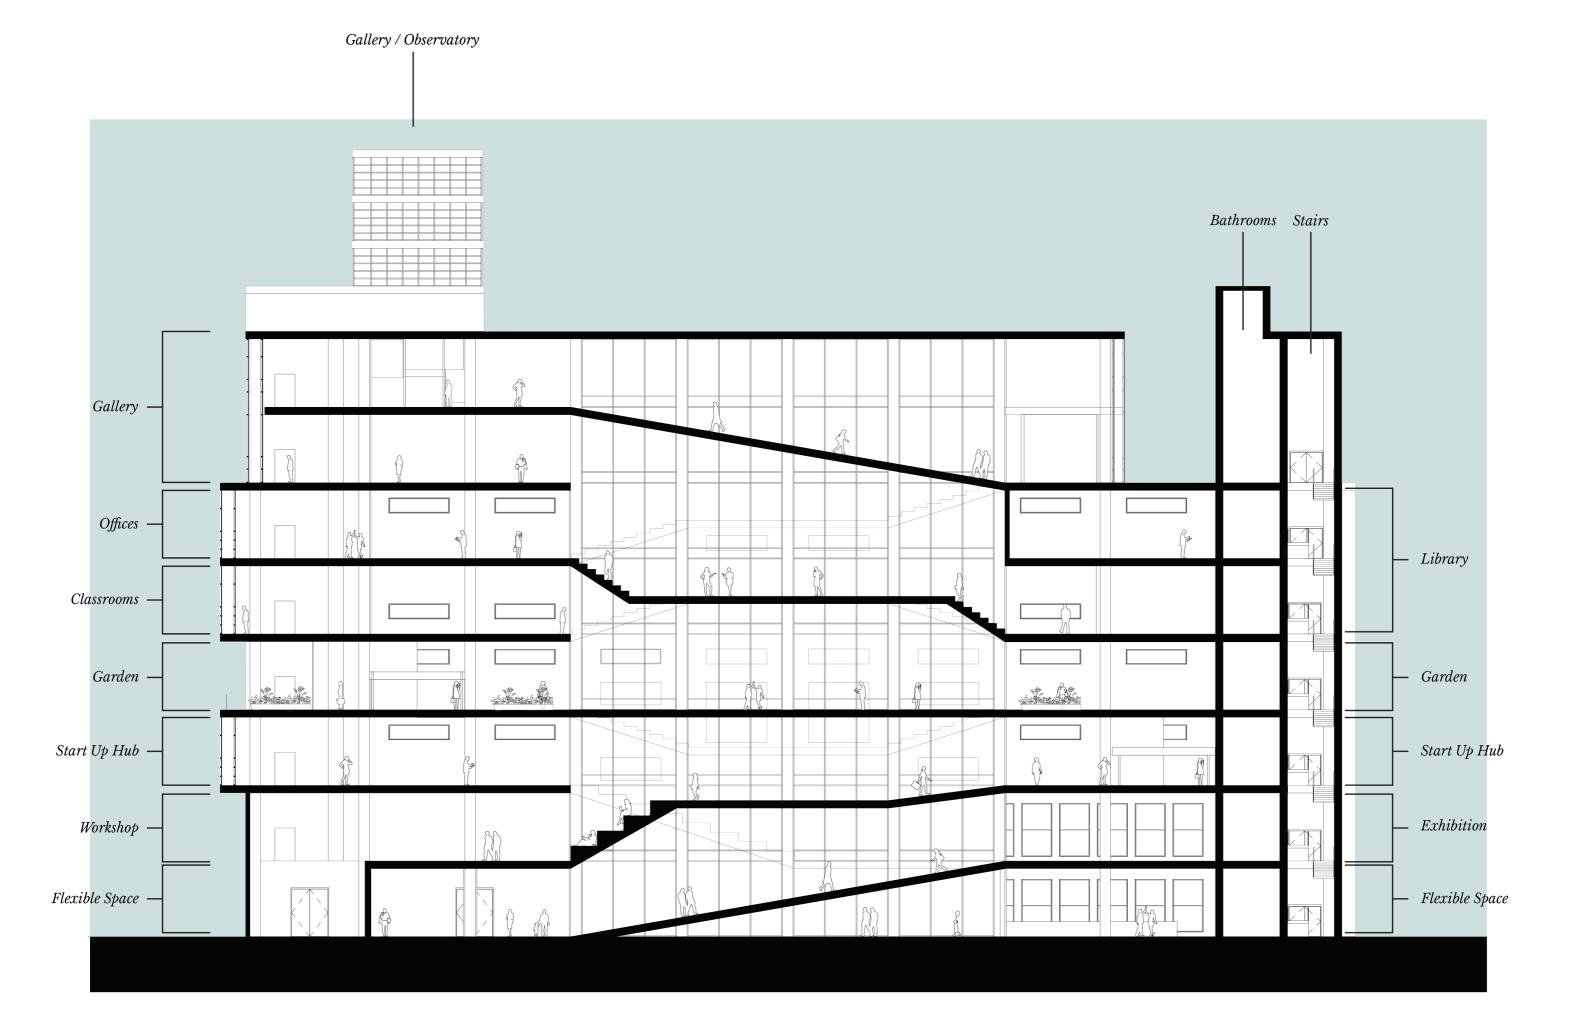

|  |
| Activity  | Activity            | Noise Control  Activity                                                                                                                                                                                                                                                                                                                                                                                   | Light Control                         | Noise Control Light Control Activity                                  |  |







# FREEDOM OF SPACE FLUIDITY INTERACTION













Buffer Zone - Garden























## INFORMAL AUDITORIUM

## INFORMAL PROJECTION ROOM













WORKING LOUNGE STUDING LOUNGE