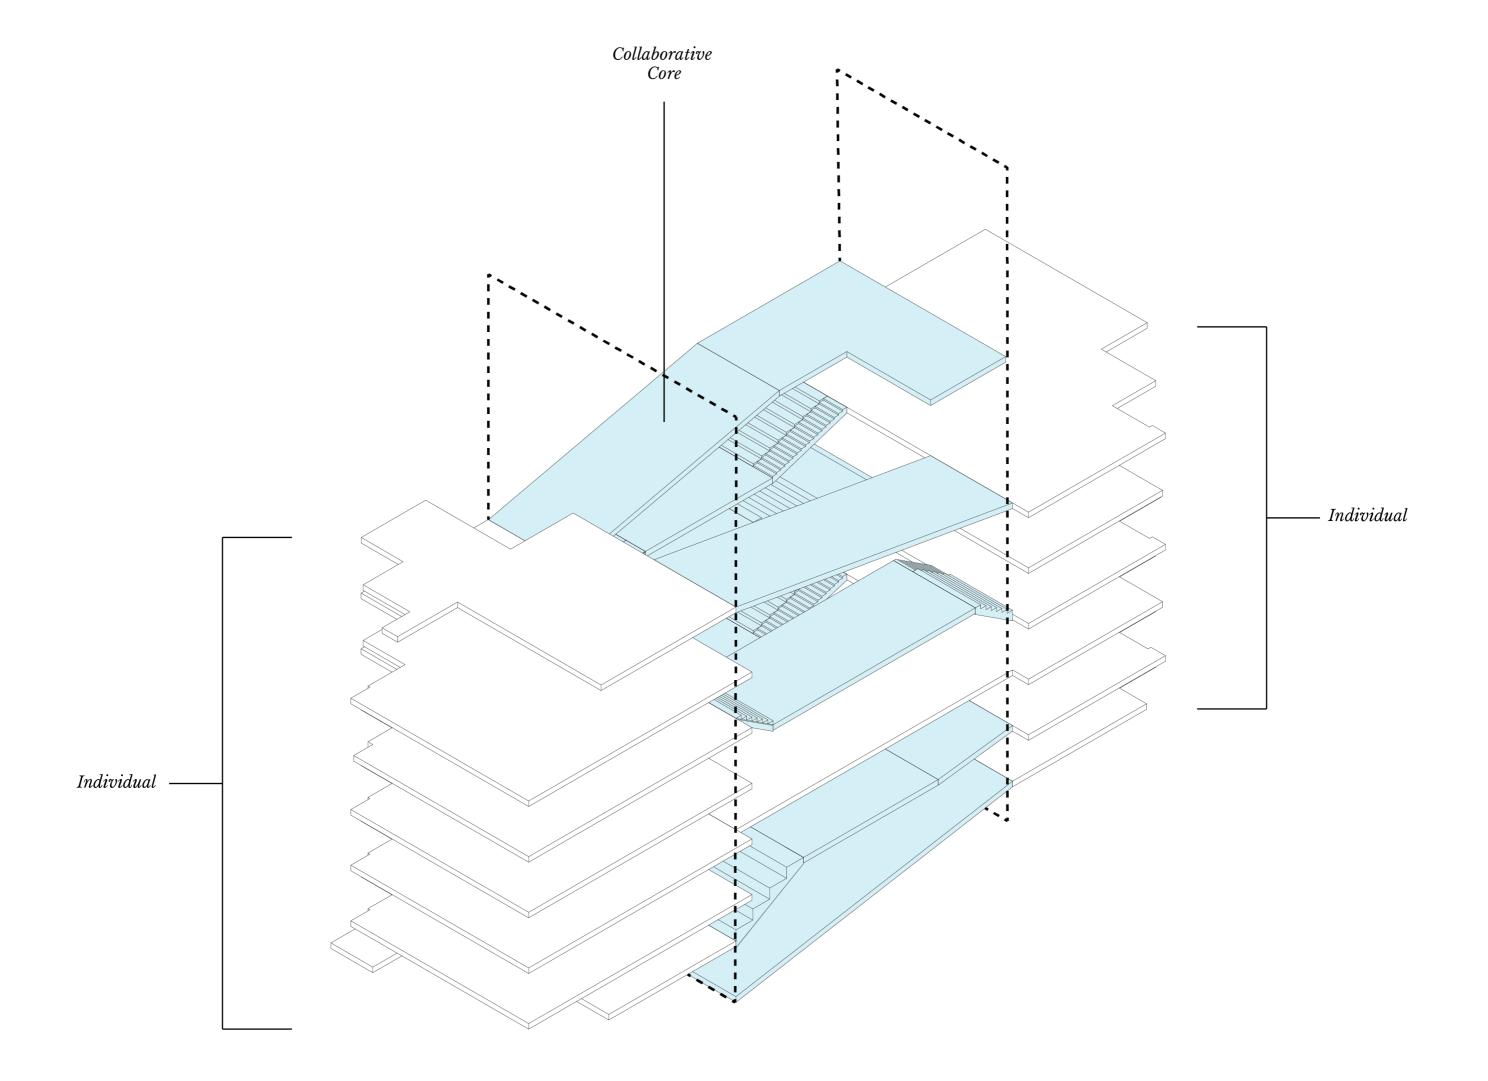

| Exhibition Gallery                    | Library Auditorium Laboratory                                         |  |
| Activity  | Activity            | Noise Control  Activity                                                                                                                                                                                                                                                                                                                                                                                   | Light Control                         | Noise Control Light Control Activity                                  |  |







# FREEDOM OF SPACE FLUIDITY INTERACTION













Buffer Zone - Garden























## INFORMAL AUDITORIUM

## INFORMAL PROJECTION ROOM













WORKING LOUNGE STUDING LOUNGE