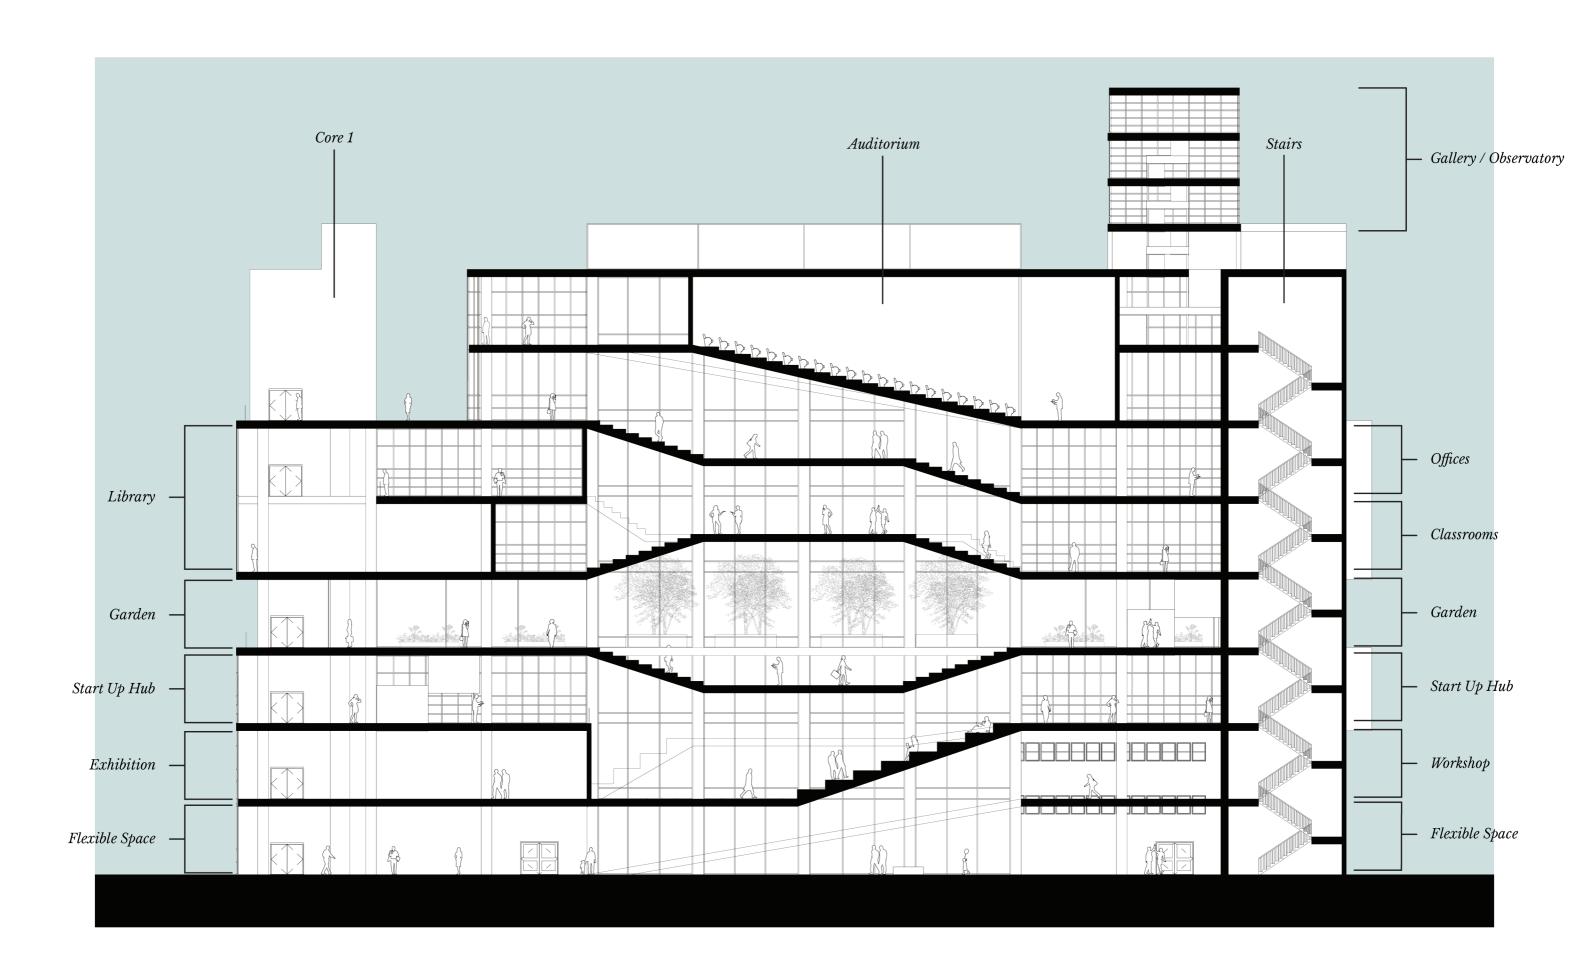

# FREEDOM OF SPACE FLUIDITY INTERACTION

Buffer Zone - Garden

## INFORMAL AUDITORIUM

## INFORMAL PROJECTION ROOM

WORKING LOUNGE STUDING LOUNGE