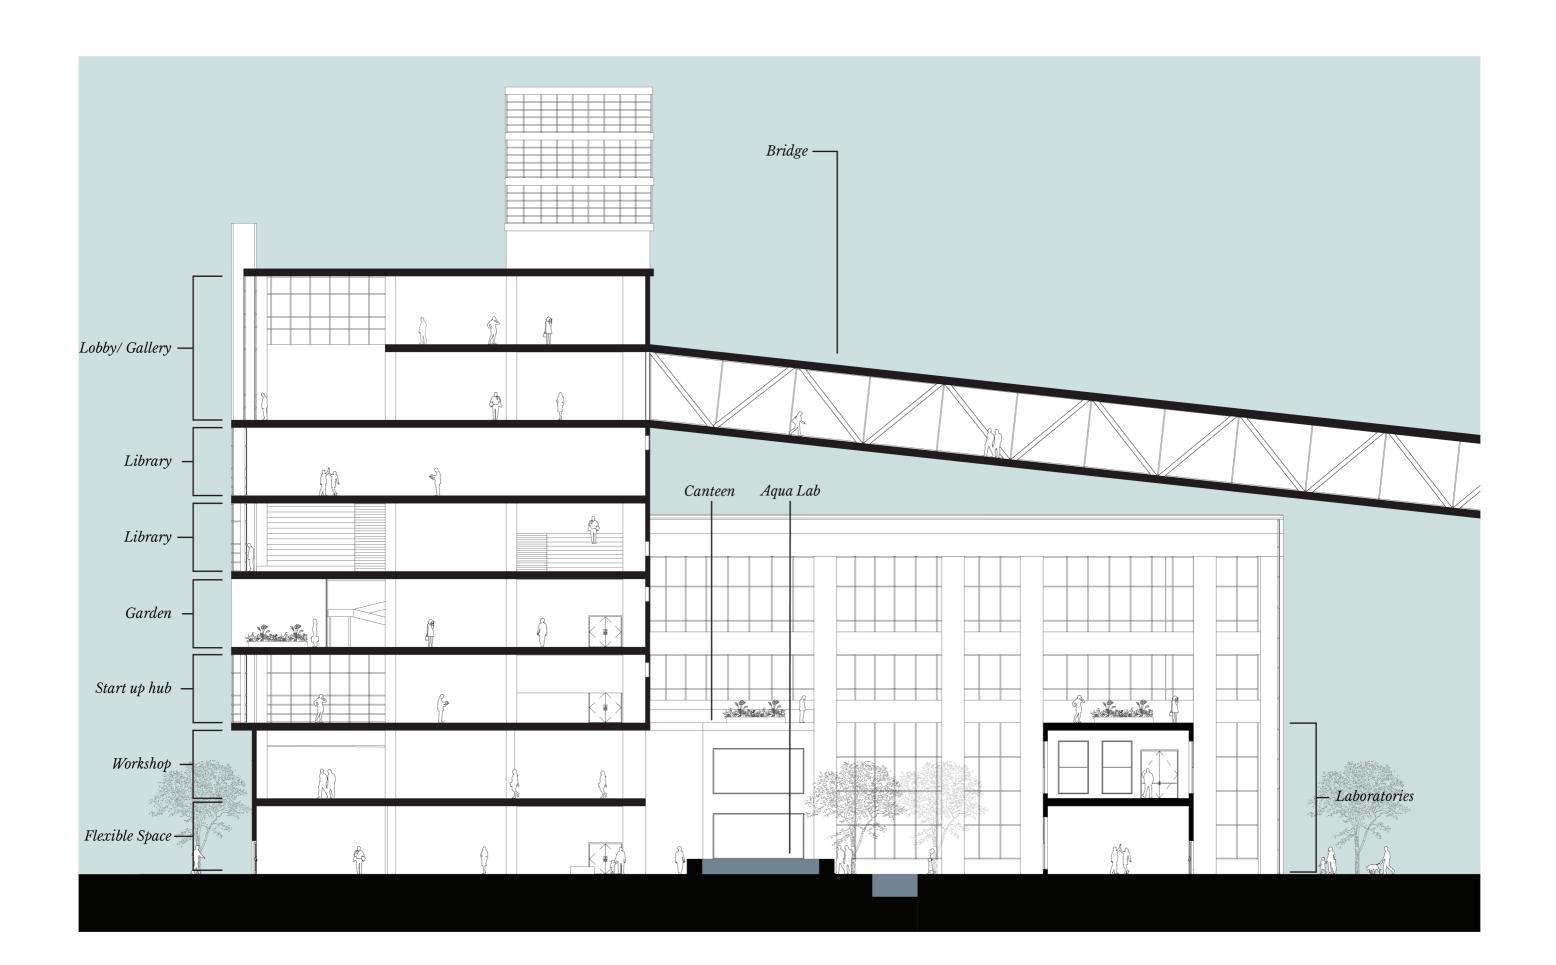

|  |
| Activity  | Activity            | Noise Control  Activity                                                                                                                                                                                                                                                                                                                                                                                   | Light Control                         | Noise Control Light Control Activity                                  |  |







# FREEDOM OF SPACE FLUIDITY INTERACTION













Buffer Zone - Garden























## INFORMAL AUDITORIUM

## INFORMAL PROJECTION ROOM













WORKING LOUNGE STUDING LOUNGE