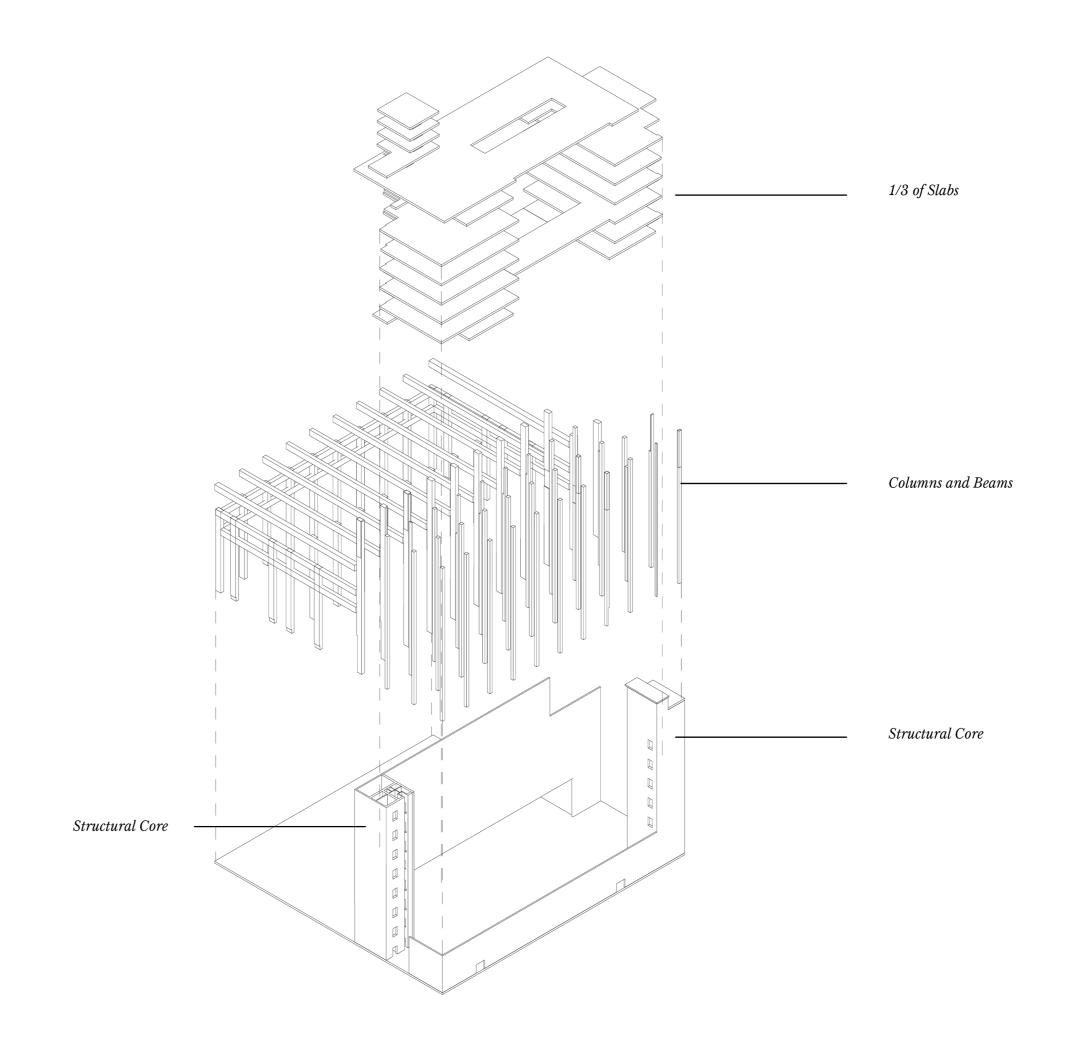

# GROUPING ACCORDING TO LEVEL OF SOUND CONTROL





# GROUPING ACCORDING TO LEVEL OF LIGHT CONTROL



|           |           | Reception<br>Canteen<br>Coffe Shop<br>Bathrooms            | Office Classroom Informal Auditorium Informal Meeting room Working Lounge Meetingroom Laboratory                                          | Exhibition Gallery Library Auditorium            |
|-----------|-----------|------------------------------------------------------------|-------------------------------------------------------------------------------------------------------------------------------------------|--------------------------------------------------|
| Reception | Bathrooms | Office<br>Classroom<br>Meetingroom                         | Informal Meetingroom  Coffe S