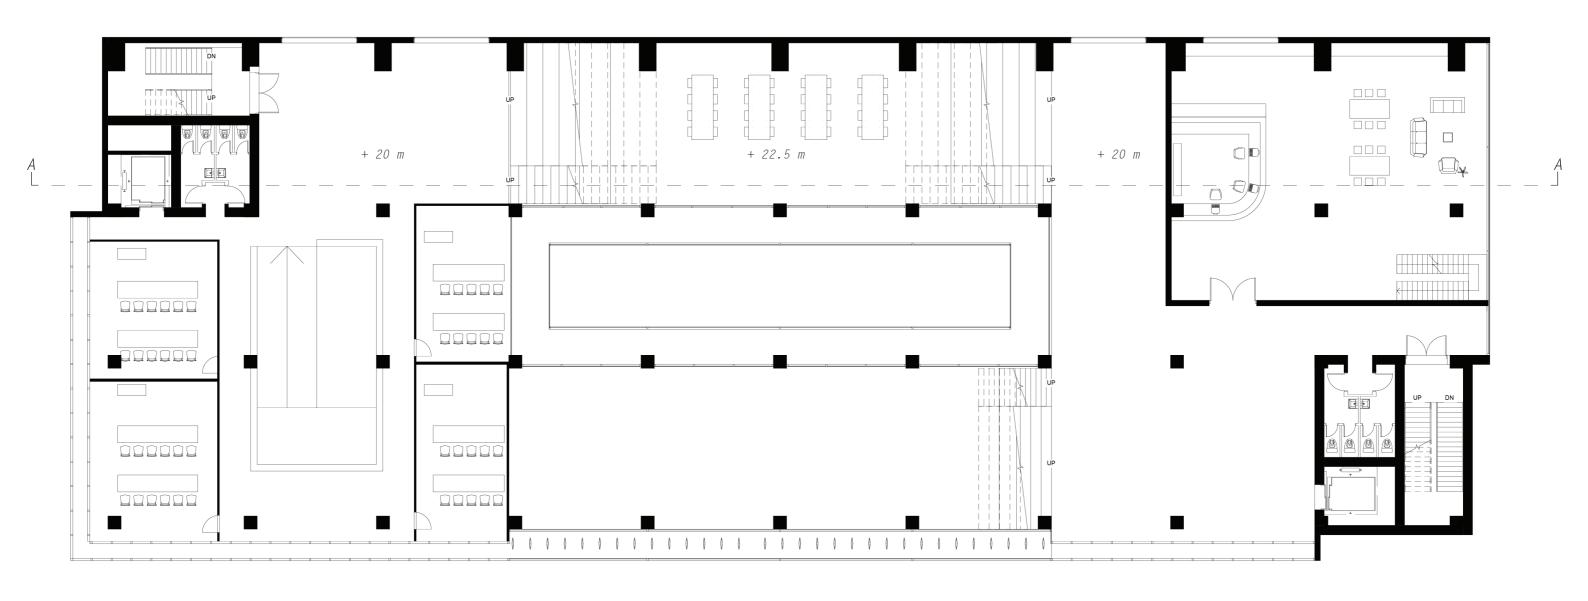

|  |
| Activity  | Activity            | Noise Control  Activity                                                                                                                                                                                                                                                                                                                                                                                   | Light Control                         | Noise Control Light Control Activity                                  |  |







# FREEDOM OF SPACE FLUIDITY INTERACTION













Buffer Zone - Garden























## INFORMAL AUDITORIUM

## INFORMAL PROJECTION ROOM













WORKING LOUNGE STUDING LOUNGE