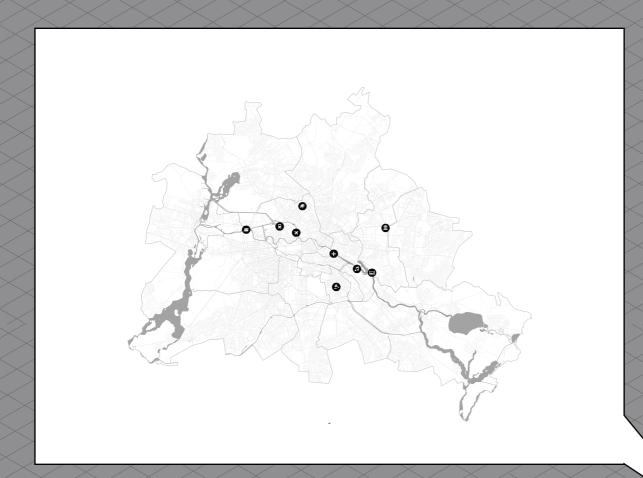

### 31 Housing Projects

- 10. Michelangelostrasse
- 11. Schumacher Quartier
- 22. Karl-Bonhoeffer-Nervenklinik

#### Locality (Orsteil): Gesundbrunnen

Highest percentage of residents with migrant background in Berlin, 2022

District (Bezirk):

Gesundbrunnen Zentrum Monument Ensemble

[1760] Gesundbrunnen Springs

[1874-1945] Marienbad, Theatre, Cafe