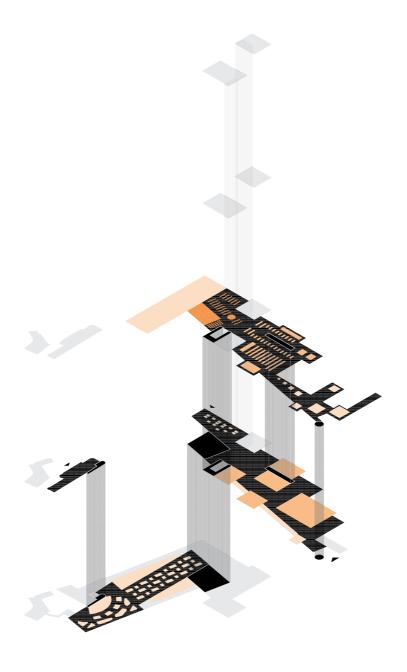

#### spaces from inventory

programs rationalised to 6.6 x 10.2m grid

#### design implementation