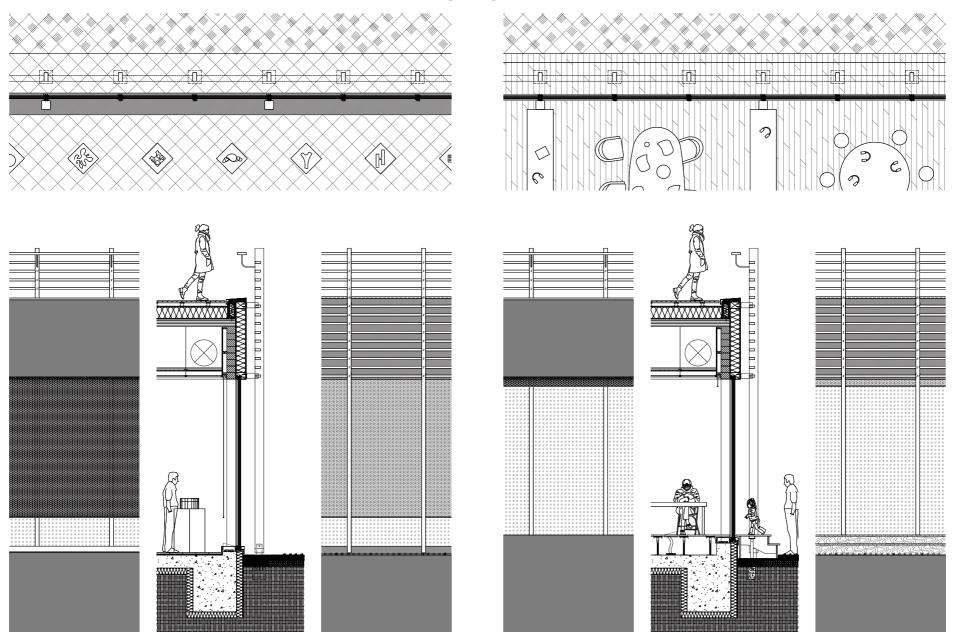

#### **RESPOND**

Section BB

dry construction

#### closed masses

175mm CLT walls + 300mm CLT slabs spanning 8.5m

#### open grid "infill"

glulam columns & beams + 175mm CLT slab spanning 20m

#### base

concrete slab, retaining wall & foundation

open grid "infill"

glulam columns & beams + 175mm CLT slab spanning 20m

#### spaces from inventory

programs rationalised to 6.6 x 10.2m grid