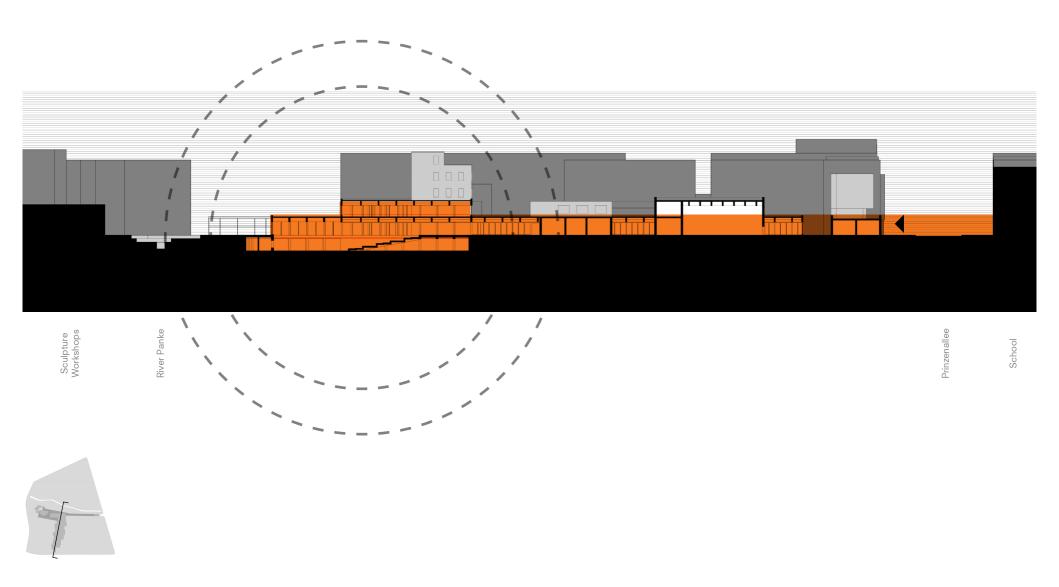

#### Locality (Orsteil): Gesundbrunnen

Highest percentage of residents with migrant background in Berlin, 2022

District (Bezirk):

Gesundbrunnen Zentrum Monument Ensemble

[1760] Gesundbrunnen Springs

[1874-1945] Marienbad, Theatre, Cafe

[1945-1995] Protests to Preservation

Gesundbrunnen Zentrum Monument Ensemble

....

[1995] Library Open to Public

Site Condition Re-define Underused Open Space 4 kN/m<sup>2</sup> 6 kN/m<sup>2</sup> **Re-purpose** Existing Library **Demolish** Low-Use, Low-Intensity Buildings

#### design implementation

Relocated Open Collections

the "street plinth" level clear height 4m

Sculpture Workshops iver Panke

Prinzenallee

School

projects

connects
invites
responds