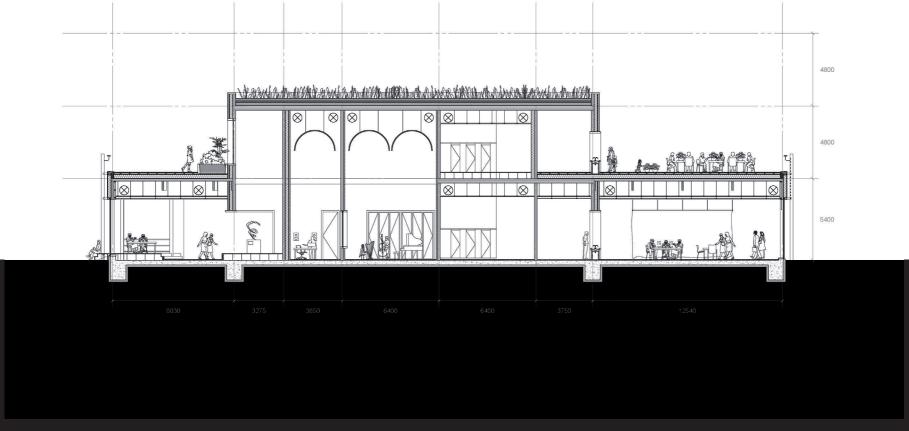

*



12

#### **INVITE**





















## **INVITE**

offices

playground & arena

data

digital studio

crafts studio

cafe





market

offices

cooking studios

music studios & performance hall

reception

## **INVITE**

offices

playground & arena

data

digital studio

crafts studio

cafe





market

offices

cooking studios

music studios & performance hall

reception

































































### **INVITE**



projects

### **INVITE**



projects































connects invites responds



### **RESPOND**



**East Facade Elevation** 

#### **RESPOND**



#### **South Facade Elevation**



#### **East Facade Elevation**



**North Facade Elevation** 

## RESPOND



## **RESPOND**





### **RESPOND**



### **RESPOND**



Section AA

#### **RESPOND**



Section BB









dry construction

#### closed masses

175mm CLT walls + 300mm CLT slabs spanning 8.5m

#### open grid "infill"

glulam columns & beams + 175mm CLT slab spanning 20m

#### base

concrete slab, retaining wall & foundation





open grid "infill"

glulam columns & beams + 175mm CLT slab spanning 20m

#### spaces from inventory

programs rationalised to 6.6 x 10.2m grid





#### design implementation





# How can we design a public library that facilitates the integration of migrants into the local community?

















#### conclusions









#### conclusions





| Vind je niet snel         | <sup>10</sup> nieuwe baa | an, dan krijg je           | 10 _ | een   |      |   |
|---------------------------|--------------------------