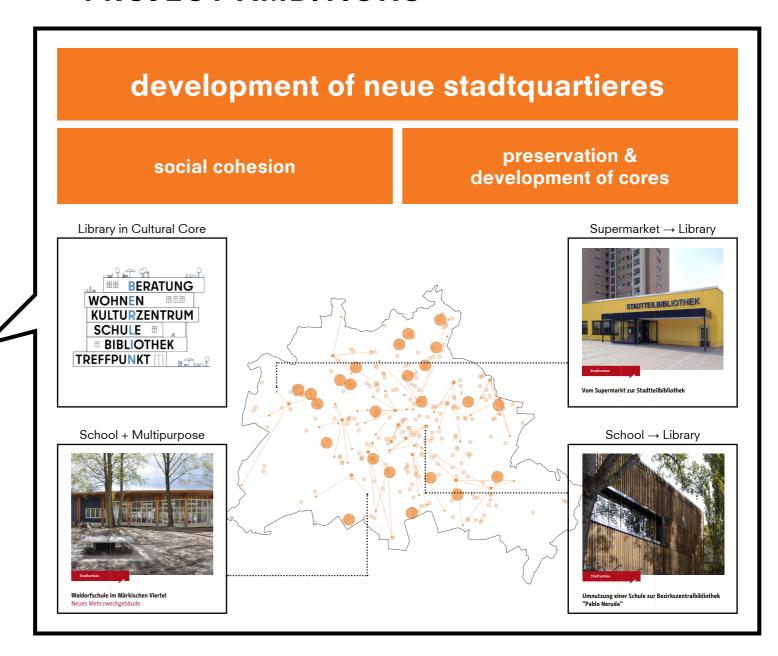

### 31 Housing Projects

- 10. Michelangelostrasse
- 11. Schumacher Quartier
- 22. Karl-Bonhoeffer-Nervenklinik

#### Locality (Orsteil): Gesundbrunnen

Highest percentage of residents with migrant background in Berlin, 2022

District (Bezirk):

Gesundbrunnen Zentrum Monument Ensemble

[1760] Gesundbrunnen Springs

[1874-1945] Marienbad, Theatre, Cafe

[1945-1995] Protests to Preservation

Gesundbrunnen Zentrum Monument Ensemble

....

[1995] Library Open to Public

Site Condition Re-define Underused Open Space 4 kN/m<sup>2</sup> 6 kN/m<sup>2</sup> **Re-purpose** Existing Library **Demolish** Low-Use, Low-Intensity Buildings