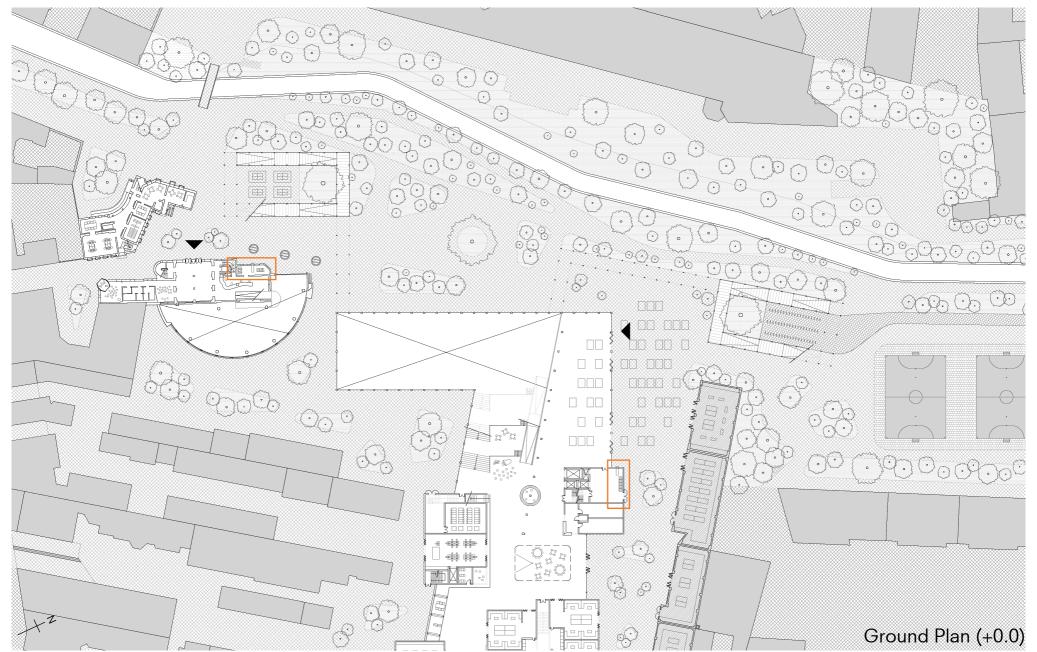

#### design implementation

Relocated Open Collections

the "street plinth" level clear height 4m

Sculpture Workshops iver Panke

Prinzenallee

School

projects

connects
invites
responds