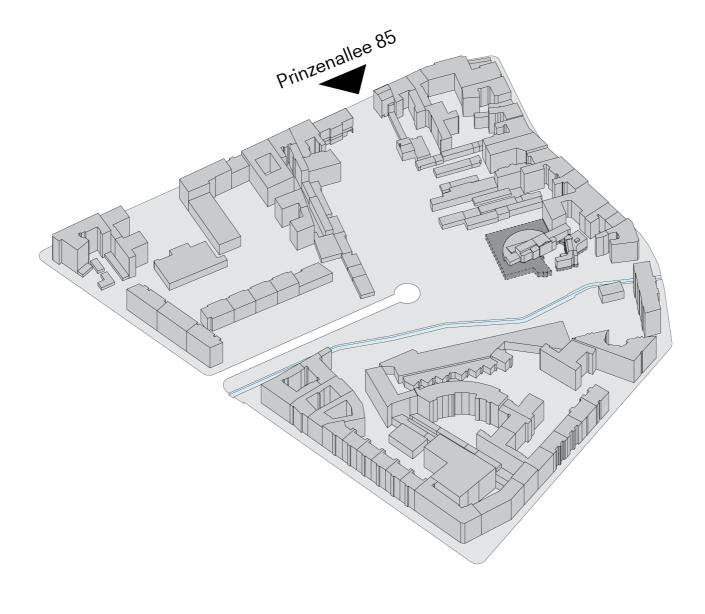

#### Locality (Orsteil): Gesundbrunnen

Highest percentage of residents with migrant background in Berlin, 2022

District (Bezirk):

Gesundbrunnen Zentrum Monument Ensemble

[1760] Gesundbrunnen Springs

[1874-1945] Marienbad, Theatre, Cafe

[1945-1995] Protests to Preservation

Gesundbrunnen Zentrum Monument Ensemble

....

[1995] Library Open to Public

Site Condition Re-define Underused Open Space 4 kN/m<sup>2</sup> 6 kN/m<sup>2</sup> **Re-purpose** Existing Library **Demolish** Low-Use, Low-Intensity Buildings