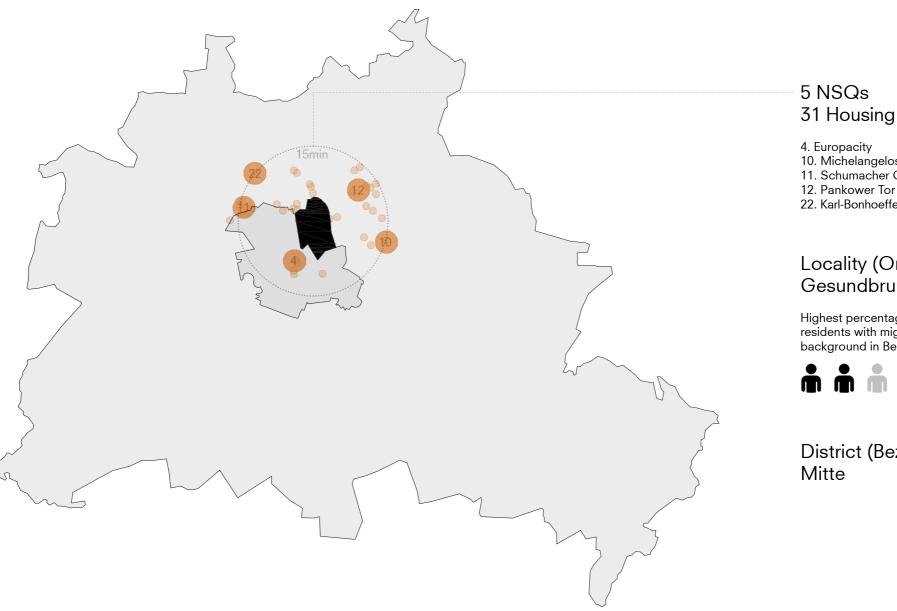

#### **ENTRY & PUBLIC ROUTE**

**Thematic Zoning** 

Circulation

**Open vs Closed** 

Where?

### 31 Housing Projects

- 10. Michelangelostrasse
- 11. Schumacher Quartier
- 22. Karl-Bonhoeffer-Nervenklinik

#### Locality (Orsteil): Gesundbrunnen

Highest percentage of residents with migrant background in Berlin, 2022

District (Bezirk):

Gesundbrunnen Zentrum Monument Ensemble

[1760] Gesundbrunnen Springs

[1874-1945] Marienbad, Theatre, Cafe