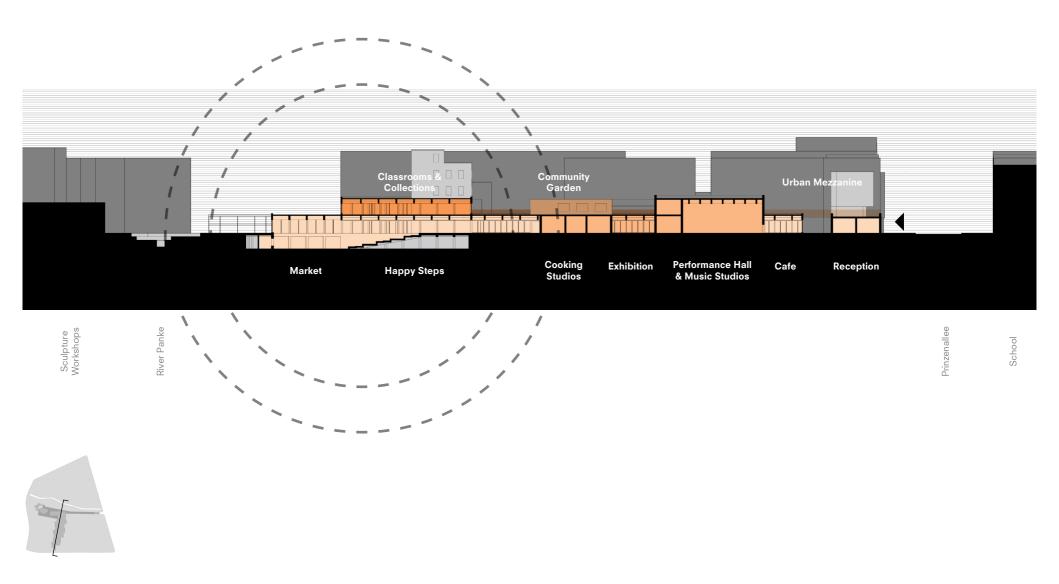

# concept STREET

connects
invites
responds

Terrace of Physiotherapy Centre

Terrace of Physiotherapy Centre

Terrace of Physiotherapy Centre

Sunken Level at Existing Library

Terrace of Physiotherapy Centre

projects

#### design implementation

Relocated Open Collections

the "street plinth" level clear height 4m

Sculpture Workshops iver Panke

Prinzenallee

School

projects

connects
invites
responds

## **INVITE**

offices

playground & arena

data

digital studio

crafts studio

cafe

market

offices

cooking studios

music studios & performance hall

reception