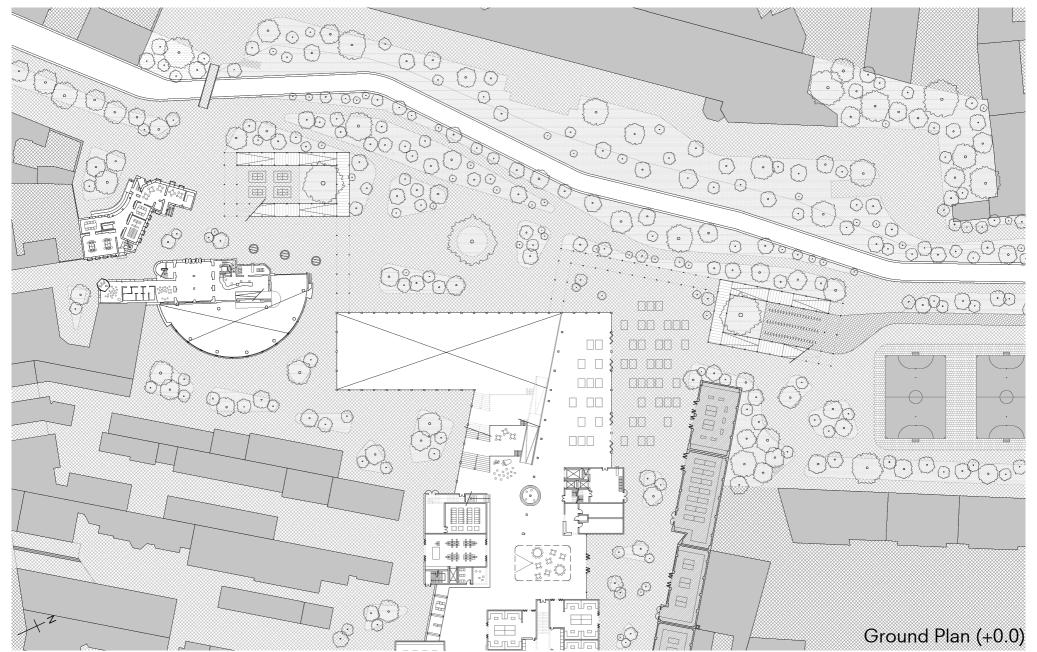

#### Locality (Orsteil): Gesundbrunnen

Highest percentage of residents with migrant background in Berlin, 2022

District (Bezirk):

Gesundbrunnen Zentrum Monument Ensemble

[1760] Gesundbrunnen Springs

[1874-1945] Marienbad, Theatre, Cafe

[1945-1995] Protests to Preservation

Gesundbrunnen Zentrum Monument Ensemble

....

[1995] Library Open to Public

Site Condition Re-define Underused Open Space 4 kN/m<sup>2</sup> 6 kN/m<sup>2</sup> **Re-purpose** Existing Library **Demolish** Low-Use, Low-Intensity Buildings