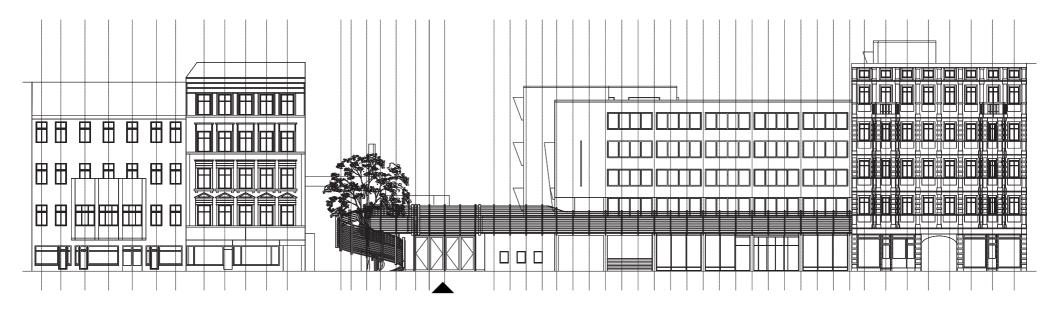

#### Locality (Orsteil): Gesundbrunnen

Highest percentage of residents with migrant background in Berlin, 2022

District (Bezirk):

Gesundbrunnen Zentrum Monument Ensemble

[1760] Gesundbrunnen Springs

[1874-1945] Marienbad, Theatre, Cafe

[1945-1995] Protests to Preservation

Gesundbrunnen Zentrum Monument Ensemble

....

[1995] Library Open to Public

Site Condition Re-define Underused Open Space 4 kN/m<sup>2</sup> 6 kN/m<sup>2</sup> **Re-purpose** Existing Library **Demolish** Low-Use, Low-Intensity Buildings