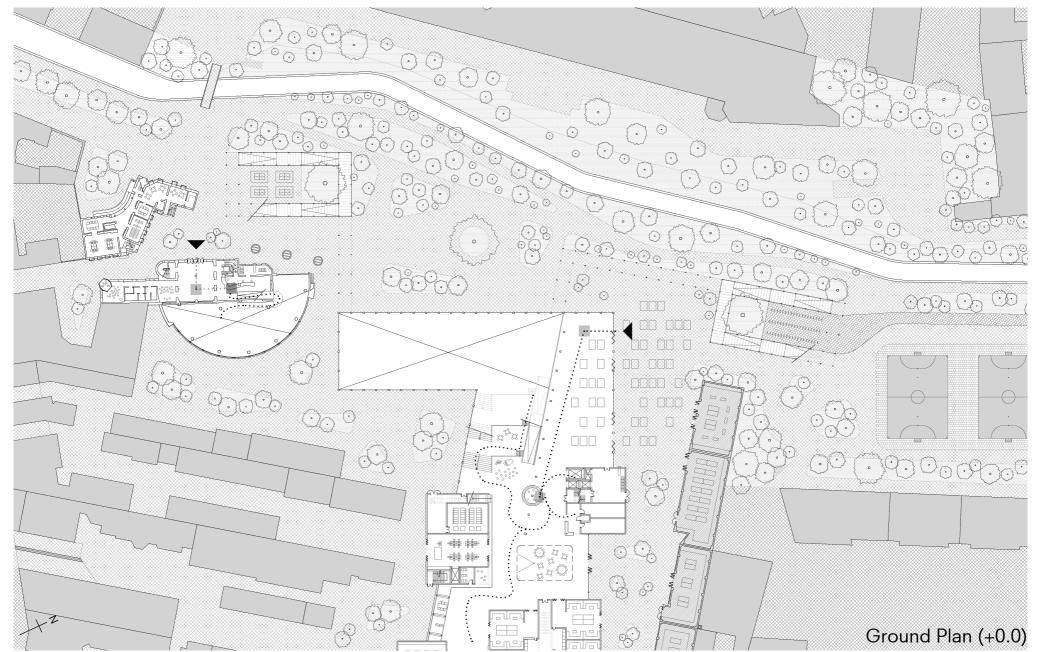

#### Locality (Orsteil): Gesundbrunnen

Highest percentage of residents with migrant background in Berlin, 2022

District (Bezirk):

Gesundbrunnen Zentrum Monument Ensemble

[1760] Gesundbrunnen Springs

[1874-1945] Marienbad, Theatre, Cafe

[1945-1995] Protests to Preservation

Gesundbrunnen Zentrum Monument Ensemble

....

[1995] Library Open to Public

Site Condition Re-define Underused Open Space 4 kN/m<sup>2</sup> 6 kN/m<sup>2</sup> **Re-purpose** Existing Library **Demolish** Low-Use, Low-Intensity Buildings