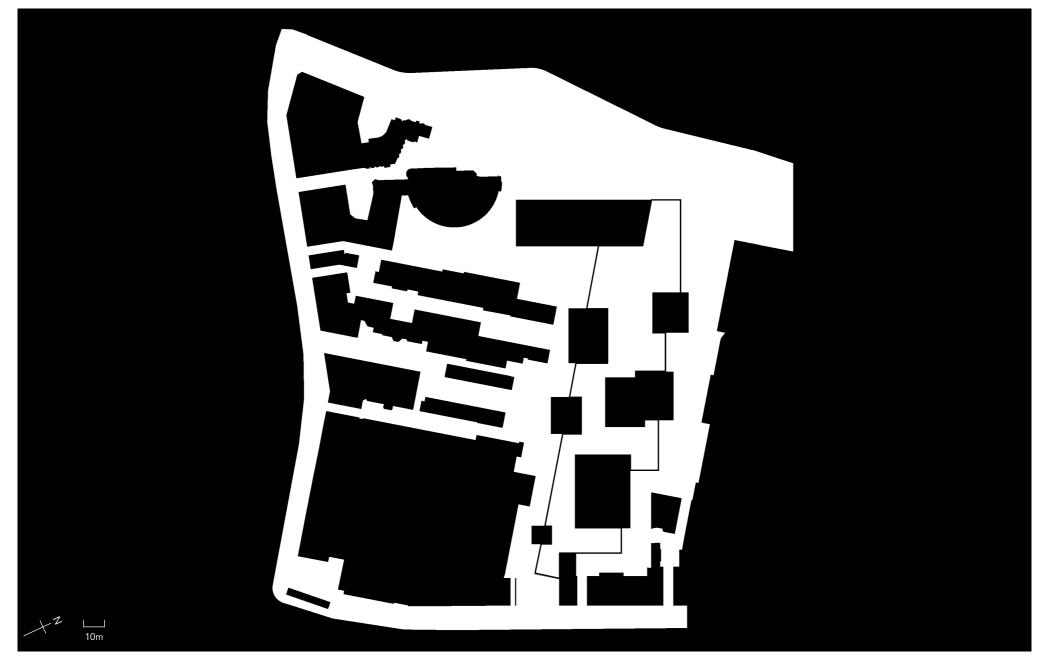

# concept STREET

connects
invites
responds

Terrace of Physiotherapy Centre

Terrace of Physiotherapy Centre

Terrace of Physiotherapy Centre

Sunken Level at Existing Library

Terrace of Physiotherapy Centre

projects

Sunken Level at Existing Library

Terrace of Physiotherapy Centre

projects

Sunken Level at Existing Library

#### design implementation

Relocated Open Collections

the "street plinth" level clear height 4m

Sculpture Workshops iver Panke

Prinzenallee

School

projects

connects
invites
responds