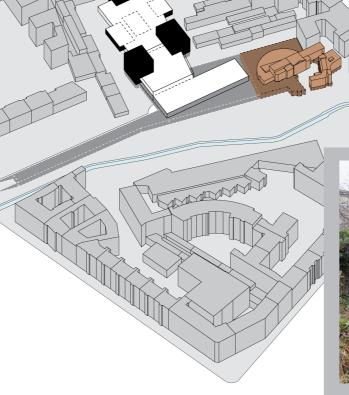

### 31 Housing Projects

- 10. Michelangelostrasse
- 11. Schumacher Quartier
- 22. Karl-Bonhoeffer-Nervenklinik

#### Locality (Orsteil): Gesundbrunnen

Highest percentage of residents with migrant background in Berlin, 2022

District (Bezirk):

Gesundbrunnen Zentrum Monument Ensemble

[1760] Gesundbrunnen Springs

[1874-1945] Marienbad, Theatre, Cafe