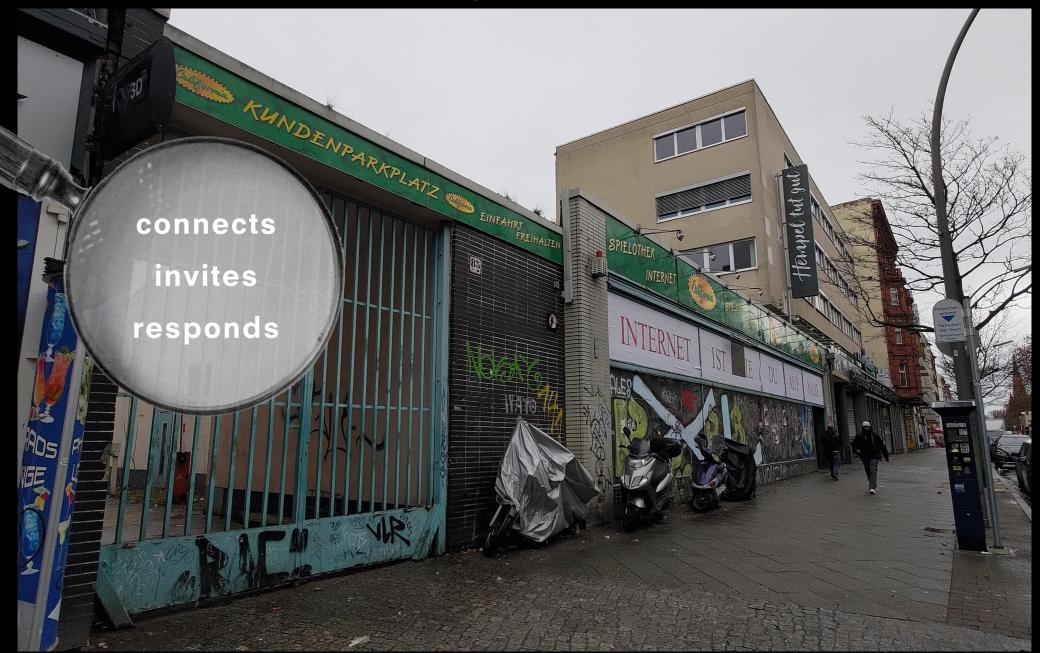

# concept STREET

connects
invites
responds

Terrace of Physiotherapy Centre

Terrace of Physiotherapy Centre

Terrace of Physiotherapy Centre

Sunken Level at Existing Library

Terrace of Physiotherapy Centre

projects

#### design implementation

Relocated Open Collections

the "street plinth" level clear height 4m

Sculpture Workshops iver Panke

Prinzenallee

School

projects

connects
invites
responds