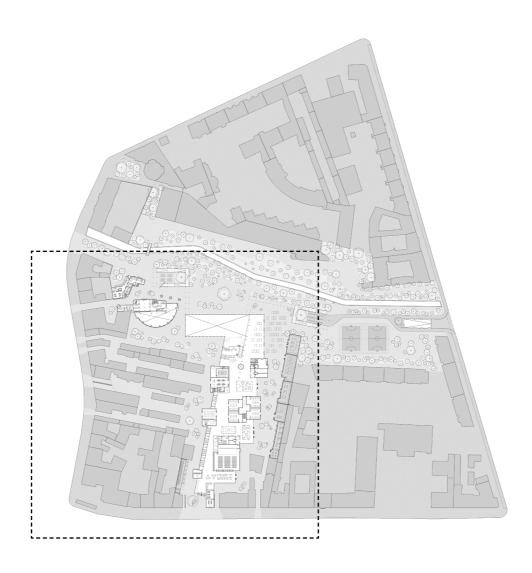

#### Locality (Orsteil): Gesundbrunnen

Highest percentage of residents with migrant background in Berlin, 2022

District (Bezirk):

Gesundbrunnen Zentrum Monument Ensemble

[1760] Gesundbrunnen Springs

[1874-1945] Marienbad, Theatre, Cafe

[1945-1995] Protests to Preservation

Gesundbrunnen Zentrum Monument Ensemble

....

[1995] Library Open to Public

Site Condition Re-define Underused Open Space 4 kN/m<sup>2</sup> 6 kN/m<sup>2</sup> **Re-purpose** Existing Library **Demolish** Low-Use, Low-Intensity Buildings