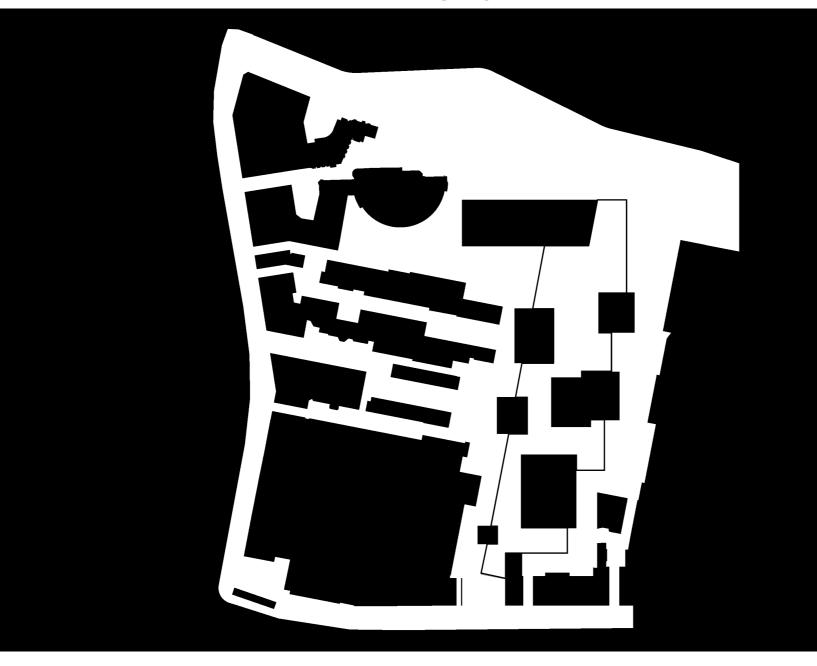

#### Locality (Orsteil): Gesundbrunnen

Highest percentage of residents with migrant background in Berlin, 2022

District (Bezirk):

Gesundbrunnen Zentrum Monument Ensemble

[1760] Gesundbrunnen Springs

[1874-1945] Marienbad, Theatre, Cafe

[1945-1995] Protests to Preservation

Gesundbrunnen Zentrum Monument Ensemble

....

[1995] Library Open to Public

Site Condition Re-define Underused Open Space 4 kN/m<sup>2</sup> 6 kN/m<sup>2</sup> **Re-purpose** Existing Library **Demolish** Low-Use, Low-Intensity Buildings