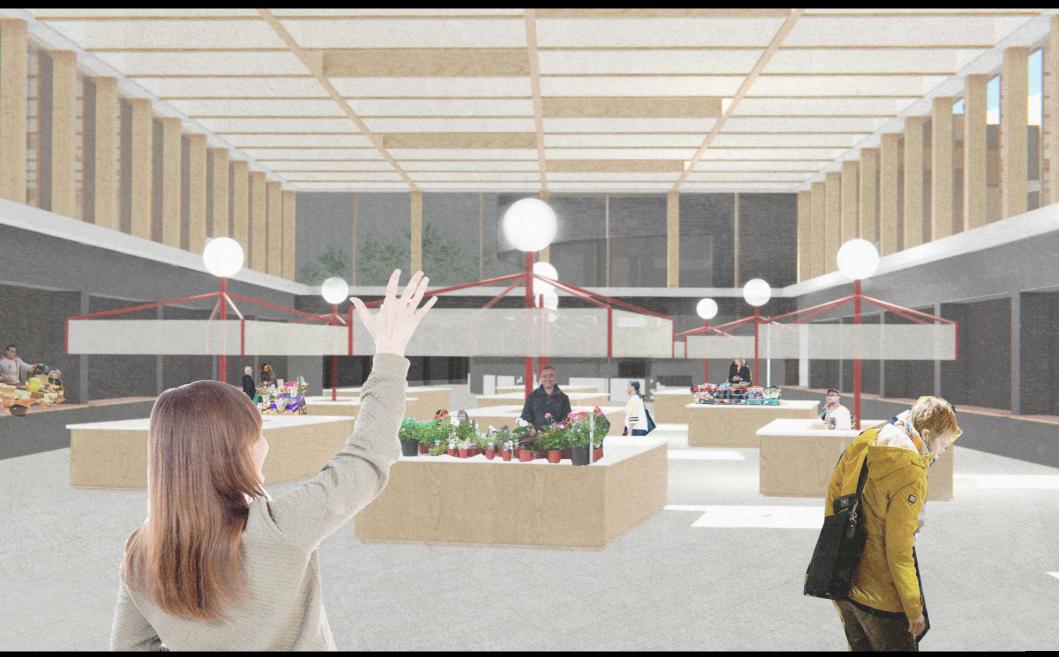

# concept STREET

connects
invites
responds

Terrace of Physiotherapy Centre

Terrace of Physiotherapy Centre

Terrace of Physiotherapy Centre

Sunken Level at Existing Library

Terrace of Physiotherapy Centre

projects

Sunken Level at Existing Library

Terrace of Physiotherapy Centre

projects

Sunken Level at Existing Library

#### design implementation

Relocated Open Collections

the "street plinth" level clear height 4m

Sculpture Workshops iver Panke

Prinzenallee

School

projects

connects
invites
responds