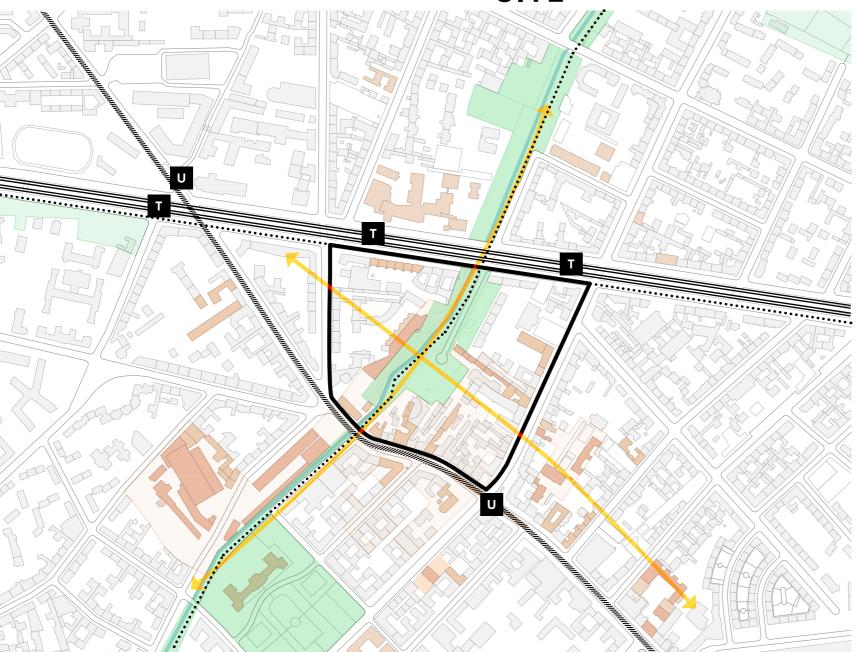

#### Locality (Orsteil): Gesundbrunnen

Highest percentage of residents with migrant background in Berlin, 2022

District (Bezirk):

Gesundbrunnen Zentrum Monument Ensemble

[1760] Gesundbrunnen Springs

[1874-1945] Marienbad, Theatre, Cafe

[1945-1995] Protests to Preservation

Gesundbrunnen Zentrum Monument Ensemble

....

[1995] Library Open to Public

Site Condition Re-define Underused Open Space 4 kN/m<sup>2</sup> 6 kN/m<sup>2</sup> **Re-purpose** Existing Library **Demolish** Low-Use, Low-Intensity Buildings