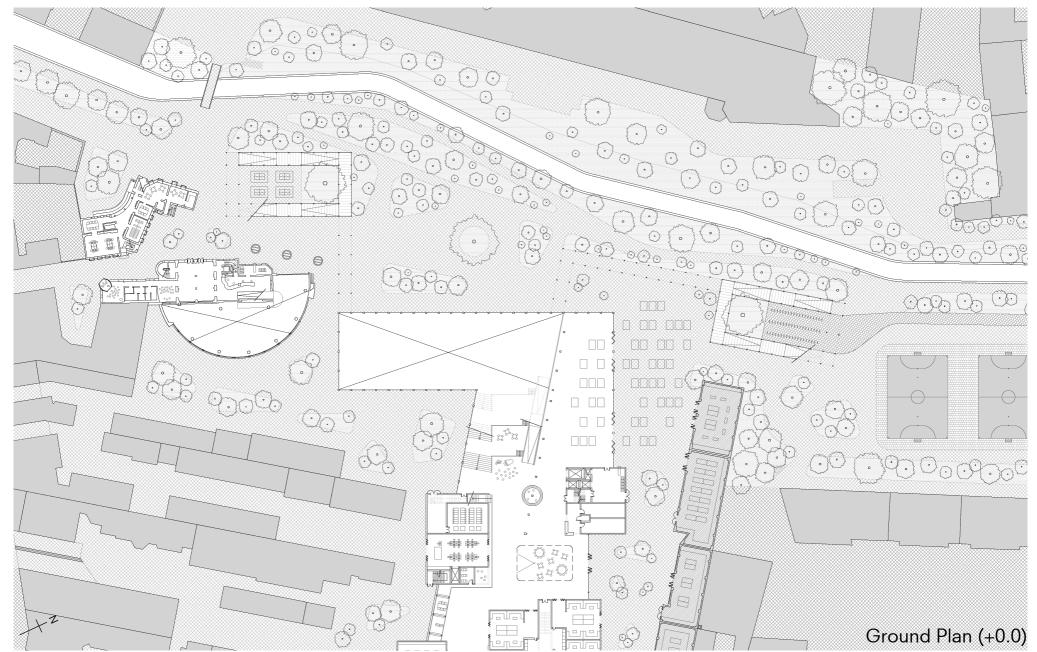

#### Locality (Orsteil): Gesundbrunnen

Highest percentage of residents with migrant background in Berlin, 2022

District (Bezirk):

Gesundbrunnen Zentrum Monument Ensemble

[1760] Gesundbrunnen Springs

[1874-1945] Marienbad, Theatre, Cafe

[1945-1995] Protests to Preservation

Gesundbrunnen Zentrum Monument Ensemble

....

[1995] Library Open to Public

Site Condition Re-define Underused Open Space 4 kN/m<sup>2</sup> 6 kN/m<sup>2</sup> **Re-purpose** Existing Library **Demolish** Low-Use, Low-Intensity Buildings