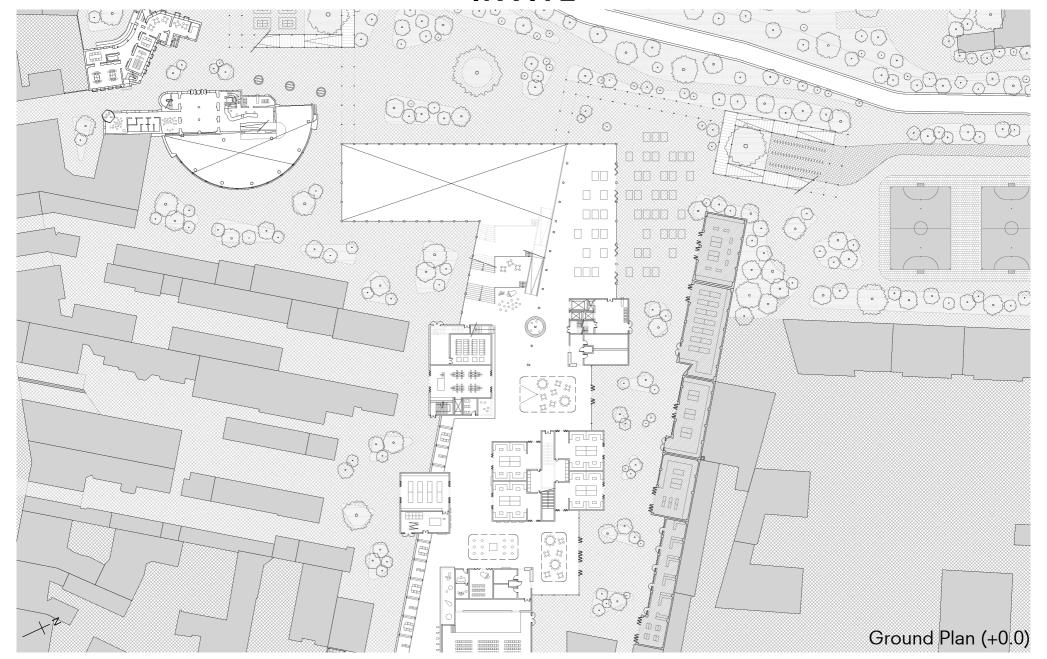

# concept STREET

connects
invites
responds

Terrace of Physiotherapy Centre

Terrace of Physiotherapy Centre

Terrace of Physiotherapy Centre

Sunken Level at Existing Library

Terrace of Physiotherapy Centre

projects

Sunken Level at Existing Library

Terrace of Physiotherapy Centre

projects

Sunken Level at Existing Library

#### design implementation

Relocated Open Collections

the "street plinth" level clear height 4m

Sculpture Workshops iver Panke

Prinzenallee

School

projects

connects
invites
responds