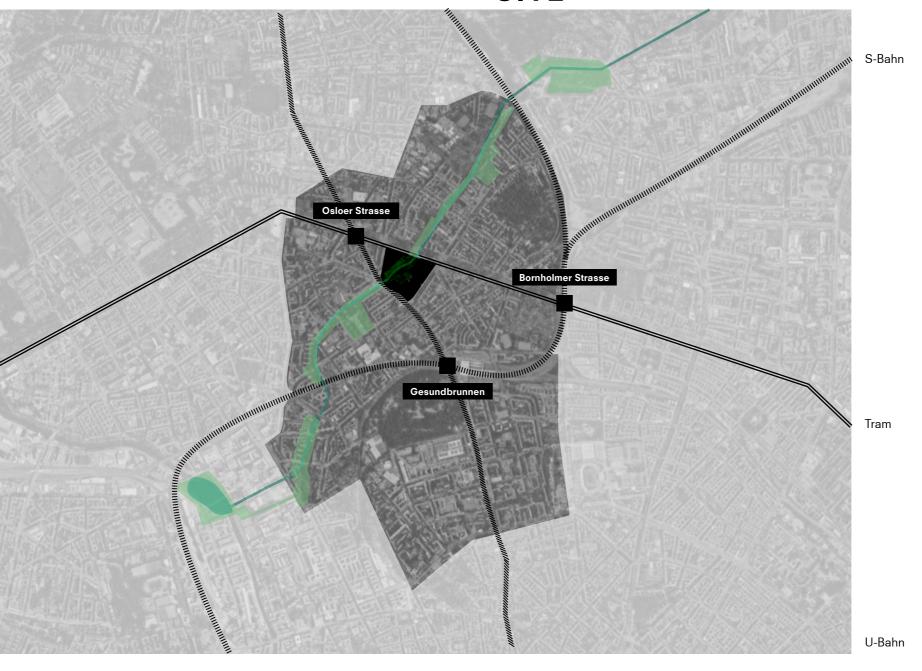

#### **ENTRY & PUBLIC ROUTE**

**Thematic Zoning** 

Circulation

**Open vs Closed** 

Where?

#### Locality (Orsteil): Gesundbrunnen

Highest percentage of residents with migrant background in Berlin, 2022

District (Bezirk):

Gesundbrunnen Zentrum Monument Ensemble

[1760] Gesundbrunnen Springs

[1874-1945] Marienbad, Theatre, Cafe

[1945-1995] Protests to Preservation

Gesundbrunnen Zentrum Monument Ensemble

....

[1995] Library Open to Public

Site Condition Re-define Underused Open Space 4 kN/m<sup>2</sup> 6 kN/m<sup>2</sup> **Re-purpose** Existing Library **Demolish** Low-Use, Low-Intensity Buildings