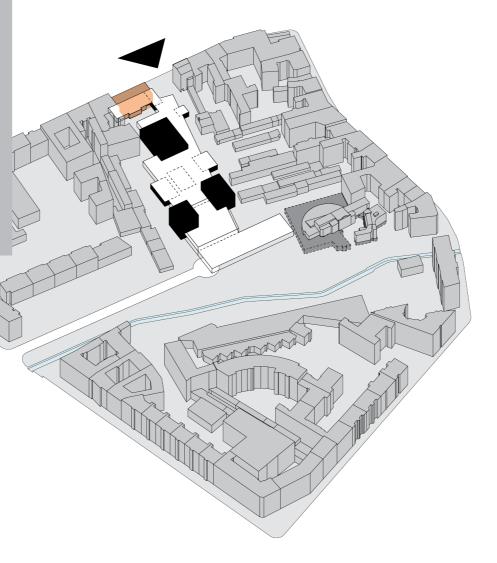

#### Locality (Orsteil): Gesundbrunnen

Highest percentage of residents with migrant background in Berlin, 2022

District (Bezirk):

Gesundbrunnen Zentrum Monument Ensemble

[1760] Gesundbrunnen Springs

[1874-1945] Marienbad, Theatre, Cafe

[1945-1995] Protests to Preservation

Gesundbrunnen Zentrum Monument Ensemble

....

[1995] Library Open to Public

Site Condition Re-define Underused Open Space 4 kN/m<sup>2</sup> 6 kN/m<sup>2</sup> **Re-purpose** Existing Library **Demolish** Low-Use, Low-Intensity Buildings