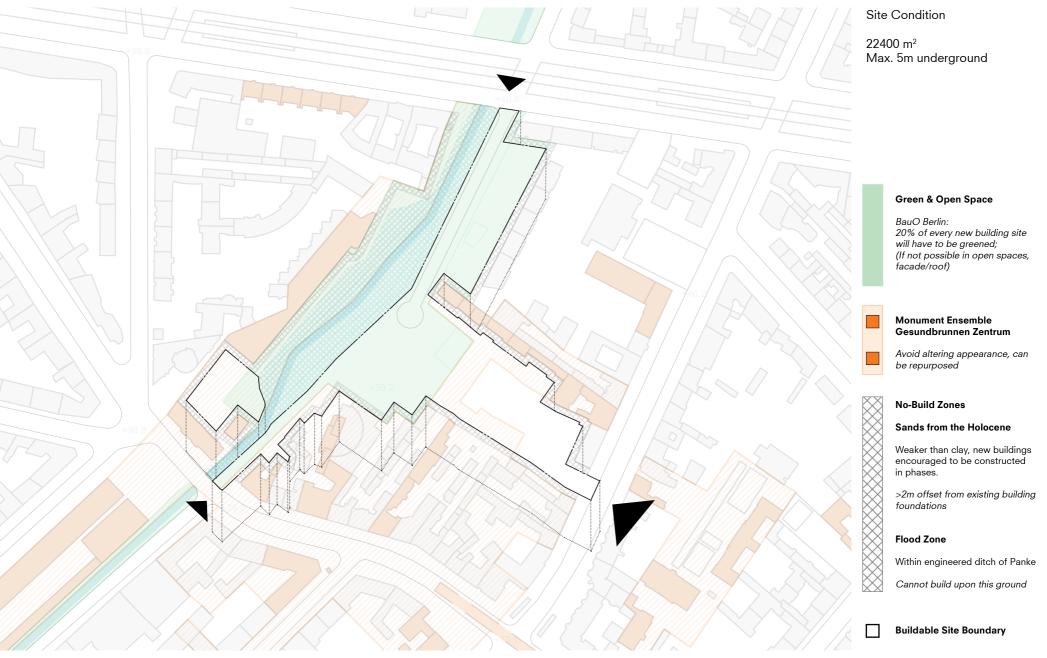

[1945-1995] Protests to Preservation

Gesundbrunnen Zentrum Monument Ensemble

....

[1995] Library Open to Public

Site Condition Re-define Underused Open Space 4 kN/m<sup>2</sup> 6 kN/m<sup>2</sup> **Re-purpose** Existing Library **Demolish** Low-Use, Low-Intensity Buildings

#### PROJECT GFA: 15 500 M<sup>2</sup>

Buildable Area = 22400m<sup>2</sup> Minimum FSI: 0.7 (Block FSI = 1.0 to 2.0)

Area-to-Catchment Ratio: 77 m<sup>2</sup> / 1000 people

Projected Catchment Population: 201100