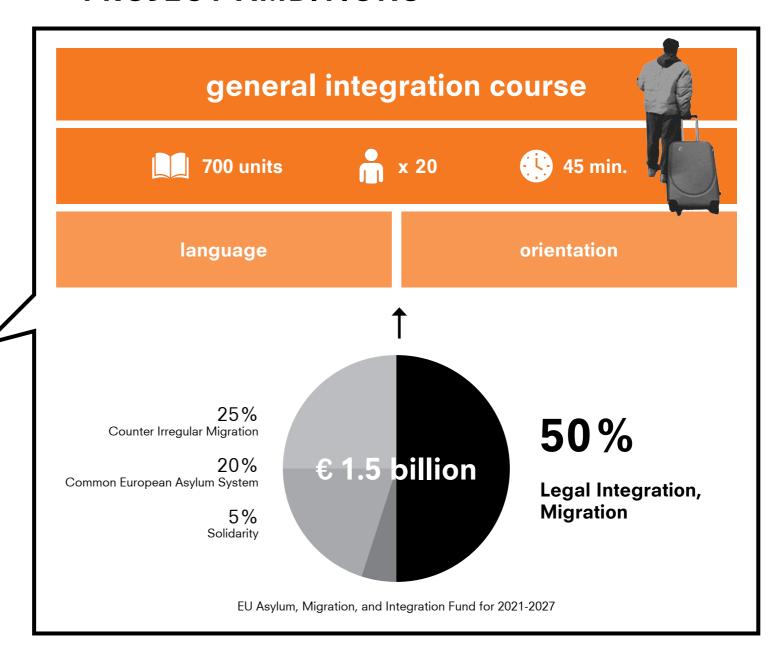

#### **IMMIGRATION INTO GERMANY**

The Federal Republic should not and does not want to become a country of immigration.

Chancellor Helmut Schmidt (1981)

Germany **needs 1.5 million immigrants** per year.

Chancellor Olaf Scholz (2023)

a **modern immigration country** that not only accepts qualified immigration, but also wants it.

Federal Labour Minister Hubertus Heil (2023)

Chancellor Olaf Scholz (2023)

a **modern immigration country** that not only accepts qualified immigration, but also wants it.

Federal Labour Minister Hubertus Heil (2023)

Migration offers opportunities if the integration is successful.