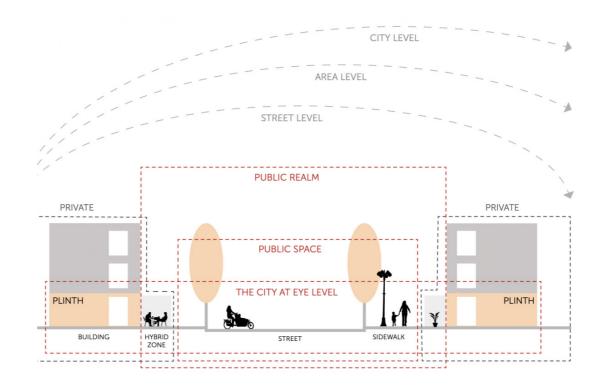

#### **ENTRY & PUBLIC ROUTE**

**Thematic Zoning** 

Circulation

**Open vs Closed** 

Where?