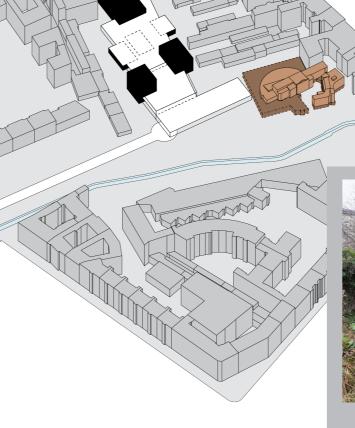

#### Locality (Orsteil): Gesundbrunnen

Highest percentage of residents with migrant background in Berlin, 2022

District (Bezirk):

Gesundbrunnen Zentrum Monument Ensemble

[1760] Gesundbrunnen Springs

[1874-1945] Marienbad, Theatre, Cafe

[1945-1995] Protests to Preservation

Gesundbrunnen Zentrum Monument Ensemble

....

[1995] Library Open to Public

Site Condition Re-define Underused Open Space 4 kN/m<sup>2</sup> 6 kN/m<sup>2</sup> **Re-purpose** Existing Library **Demolish** Low-Use, Low-Intensity Buildings