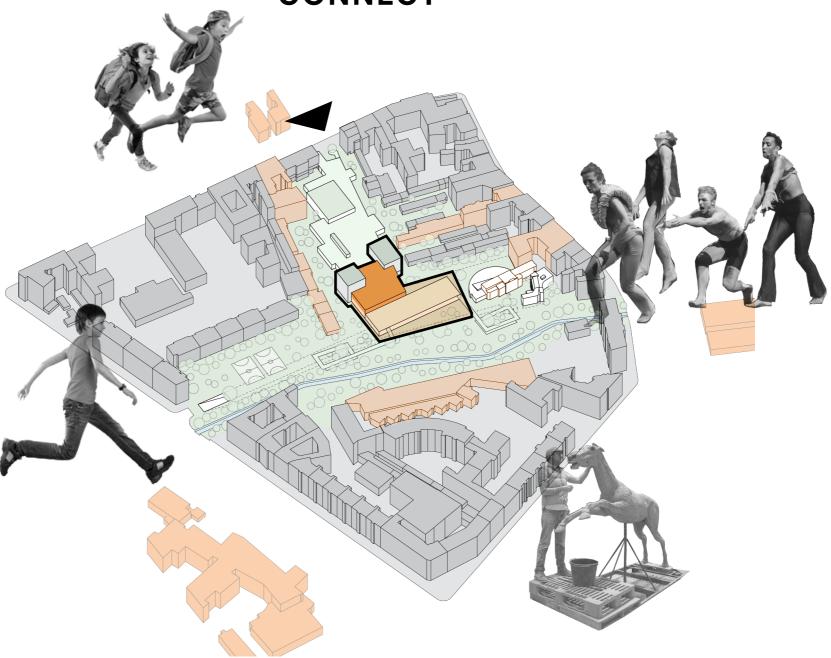

#### **ENTRY & PUBLIC ROUTE**

**Thematic Zoning** 

Circulation

**Open vs Closed** 

Where?

#### Locality (Orsteil): Gesundbrunnen

Highest percentage of residents with migrant background in Berlin, 2022

District (Bezirk):

Gesundbrunnen Zentrum Monument Ensemble

[1760] Gesundbrunnen Springs

[1874-1945] Marienbad, Theatre, Cafe

[1945-1995] Protests to Preservation

Gesundbrunnen Zentrum Monument Ensemble

....

[1995] Library Open to Public

Site Condition Re-define Underused Open Space 4 kN/m<sup>2</sup> 6 kN/m<sup>2</sup> **Re-purpose** Existing Library **Demolish** Low-Use, Low-Intensity Buildings

# concept STREET

connects
invites
responds

Terrace of Physiotherapy Centre

Terrace of Physiotherapy Centre

Terrace of Physiotherapy Centre

Sunken Level at Existing Library

Terrace of Physiotherapy Centre

projects

#### design implementation

Relocated Open Collections

the "street plinth" level clear height 4m

Sculpture Workshops iver Panke

Prinzenallee

School

projects

connects
invites
responds