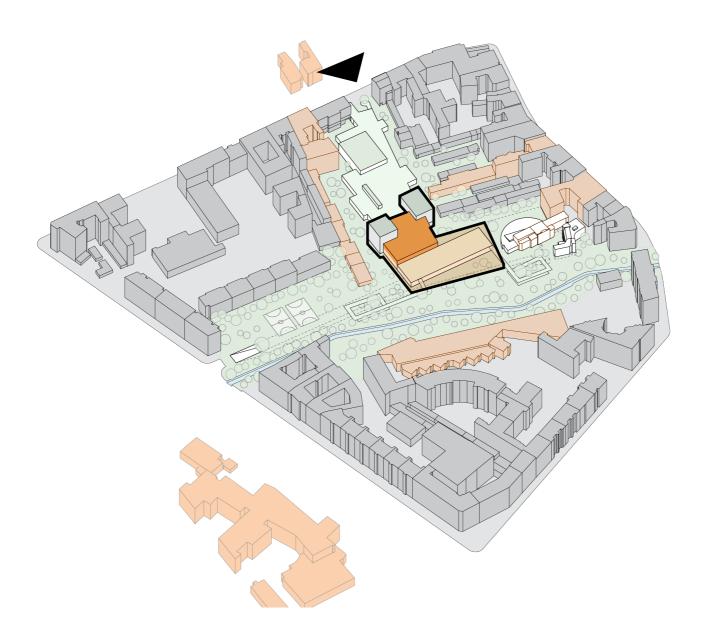

#### **ENTRY & PUBLIC ROUTE**

**Thematic Zoning** 

Circulation

**Open vs Closed** 

Where?

#### Locality (Orsteil): Gesundbrunnen

Highest percentage of residents with migrant background in Berlin, 2022

District (Bezirk):

Gesundbrunnen Zentrum Monument Ensemble

[1760] Gesundbrunnen Springs

[1874-1945] Marienbad, Theatre, Cafe

[1945-1995] Protests to Preservation

Gesundbrunnen Zentrum Monument Ensemble

....

[1995] Library Open to Public

Site Condition Re-define Underused Open Space 4 kN/m<sup>2</sup> 6 kN/m<sup>2</sup> **Re-purpose** Existing Library **Demolish** Low-Use, Low-Intensity Buildings