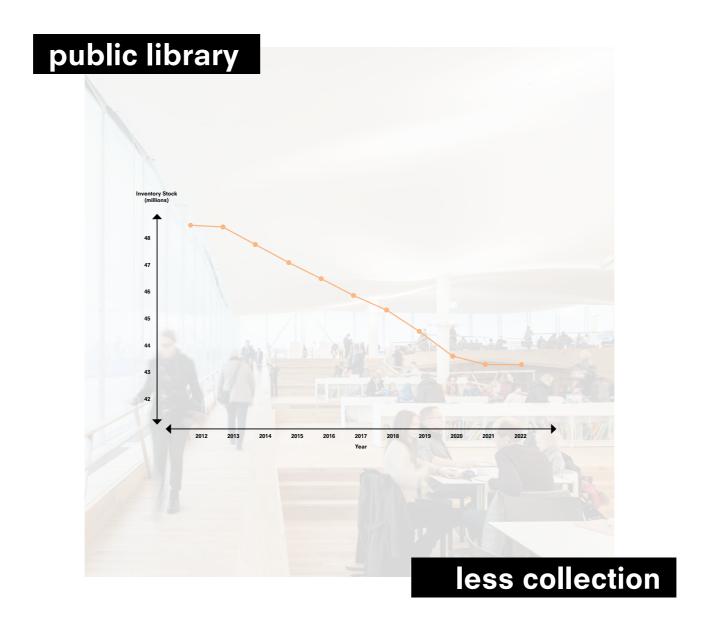

#### **Total Number of Arrivals in Germany**

Source: Migrations, arrivals, departures and migration surplus or deficit (time series), Federal Statistical Office of Germany (2020)