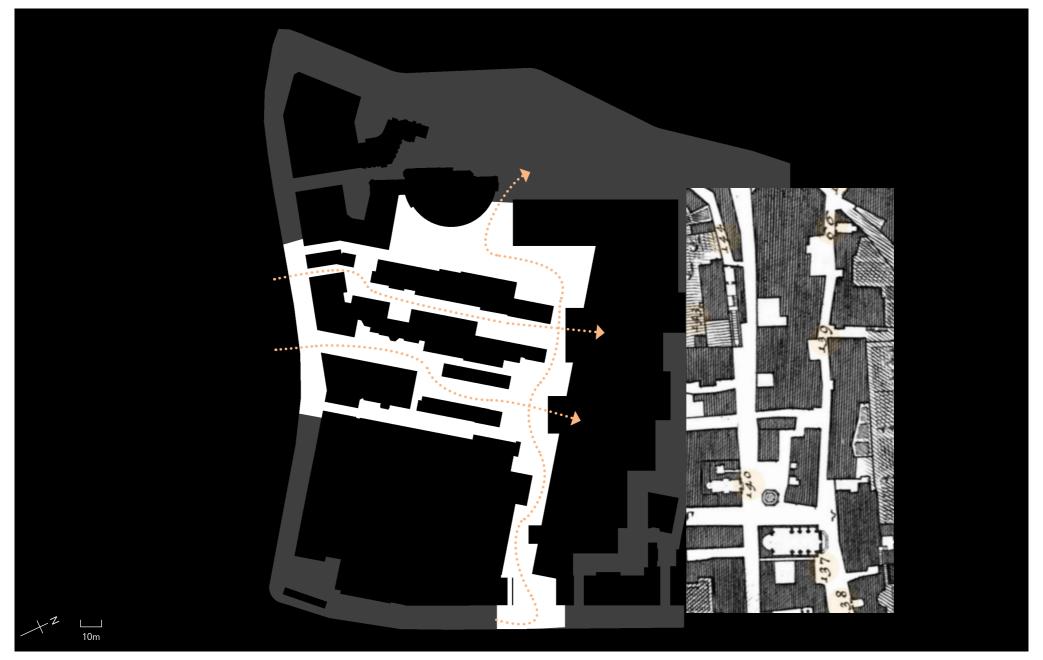

#### **ENTRY & PUBLIC ROUTE**

**Thematic Zoning** 

Circulation

**Open vs Closed** 

Where?

#### Locality (Orsteil): Gesundbrunnen

Highest percentage of residents with migrant background in Berlin, 2022

District (Bezirk):

Gesundbrunnen Zentrum Monument Ensemble

[1760] Gesundbrunnen Springs

[1874-1945] Marienbad, Theatre, Cafe