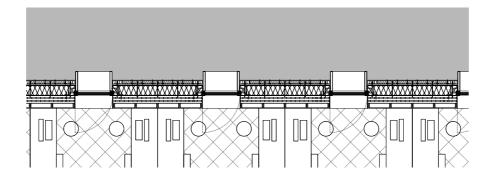

#### closed masses

175mm CLT walls + 300mm CLT slabs spanning 8.5m

#### open grid "infill"

glulam columns & beams + 175mm CLT slab spanning 20m

#### base

concrete slab, retaining wall & foundation

open grid "infill"

glulam columns & beams + 175mm CLT slab spanning 20m

#### spaces from inventory

programs rationalised to 6.6 x 10.2m grid