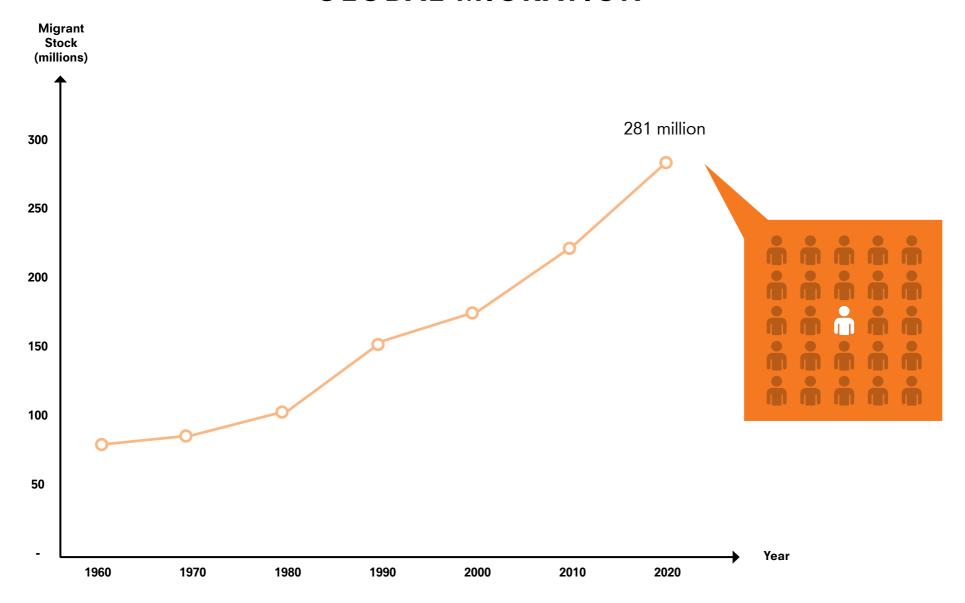

### **GLOBAL MIGRATION**

#### **Global International Migrant Stock**

purce: International Migrant Stock 2020: Destination, UNDESA Population Division (2020)