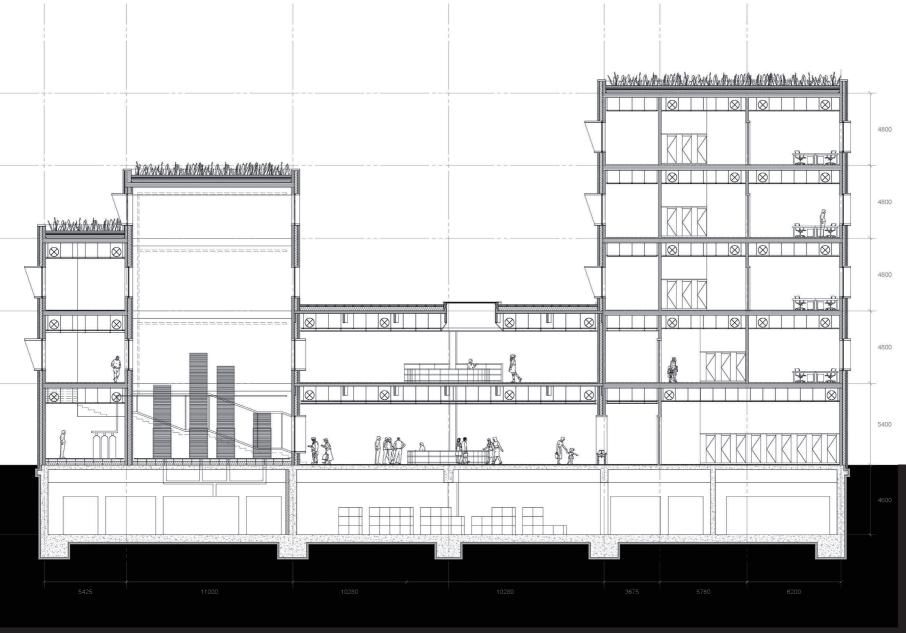

## **INVITE**

offices

playground & arena

data

digital studio

crafts studio

cafe





market

offices

cooking studios

music studios & performance hall

reception

## **INVITE**

offices

playground & arena

data

digital studio

crafts studio

cafe





market

offices

cooking studios

music studios & performance hall

reception

































































### **INVITE**



projects

### **INVITE**



projects































connects invites responds



### **RESPOND**



**East Facade Elevation** 

#### **RESPOND**



#### **South Facade Elevation**



#### **East Facade Elevation**



**North Facade Elevation** 

## RESPOND



## **RESPOND**





### **RESPOND**



### **RESPOND**



Section AA

#### **RESPOND**



Section BB









dry construction

#### closed masses

175mm CLT walls + 300mm CLT slabs spanning 8.5m

#### open grid "infill"

glulam columns & beams + 175mm CLT slab spanning 20m

#### base

concrete slab, retaining wall & foundation





open grid "infill"

glulam columns & beams + 175mm CLT slab spanning 20m

#### spaces from inventory

programs rationalised to 6.6 x 10.2m grid





#### design implementation





# How can we design a public library that facilitates the integration of migrants into the local community?

















#### conclusions









#### conclusions





| Vind je niet snel         | <sup>10</sup> nieuwe baa | an, dan krijg je           | 10 _ | een   |      |   |
|---------------------------|--------------------------|----------------------------|--