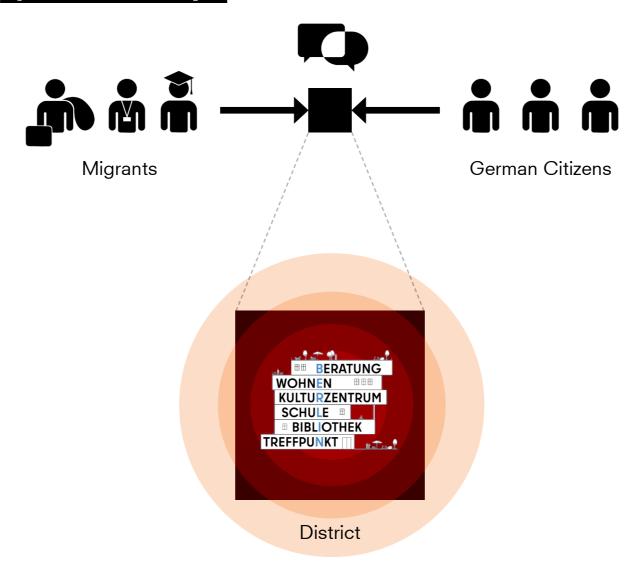

# How can we design a public library that facilitates the integration of migrants into the local community?

### public library

a host & disseminator of diverse media

a social connector to facilitate integration

an upgraded futureproof district centre

Partner (Operator)

Berlin Studio

Main Client (Initiator)

Partner (City Development)