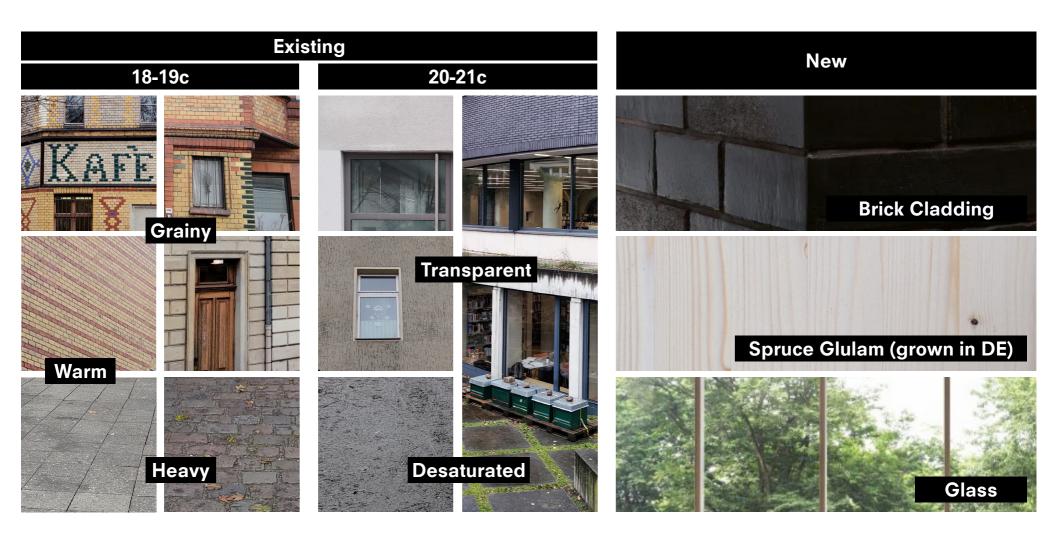

#### closed masses

175mm CLT walls + 300mm CLT slabs spanning 8.5m

#### open grid "infill"

glulam columns & beams + 175mm CLT slab spanning 20m

#### base

concrete slab, retaining wall & foundation

open grid "infill"

glulam columns & beams + 175mm CLT slab spanning 20m

#### spaces from inventory

programs rationalised to 6.6 x 10.2m grid