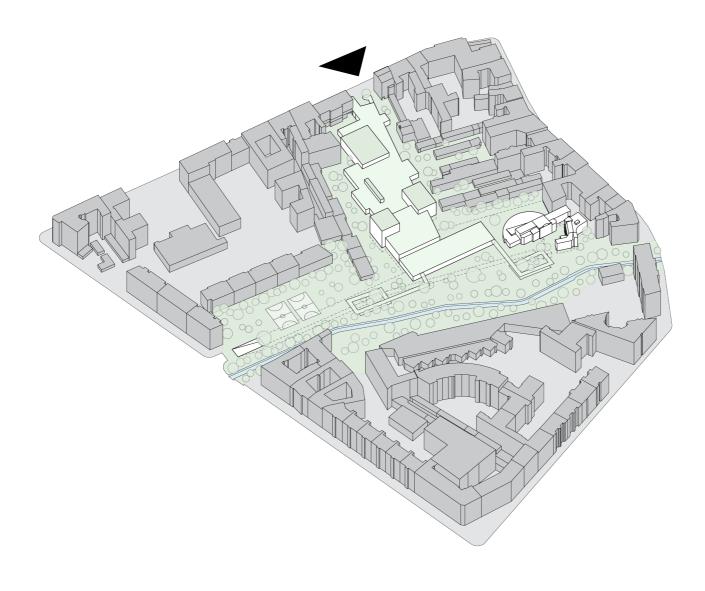

[1945-1995] Protests to Preservation

Gesundbrunnen Zentrum Monument Ensemble

....

[1995] Library Open to Public

Site Condition Re-define Underused Open Space 4 kN/m<sup>2</sup> 6 kN/m<sup>2</sup> **Re-purpose** Existing Library **Demolish** Low-Use, Low-Intensity Buildings

#### PROJECT GFA: 15 500 M<sup>2</sup>

Buildable Area = 22400m<sup>2</sup> Minimum FSI: 0.7 (Block FSI = 1.0 to 2.0)

Area-to-Catchment Ratio: 77 m<sup>2</sup> / 1000 people

Projected Catchment Population: 201100