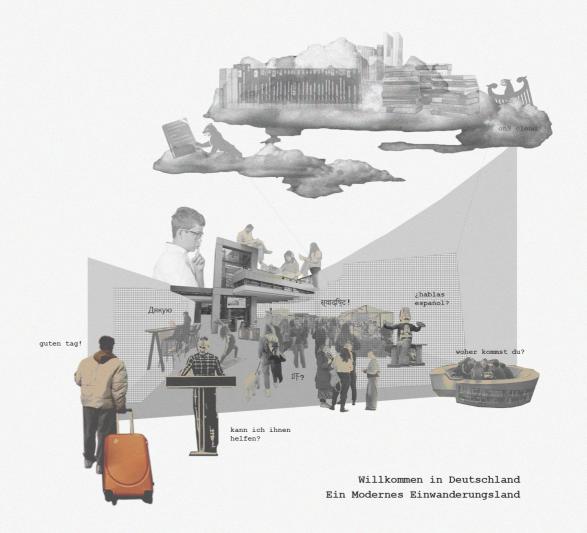

#### **IMMIGRATION INTO GERMANY**

#### **Total Number of Arrivals in Germany**

Source: Migrations, arrivals, departures and migration surplus or deficit (time series), Federal Statistical Office of Germany (2020)

#### **IMMIGRATION INTO GERMANY**

The Federal Republic should not and does not want to become a country of immigration.

Chancellor Helmut Schmidt (1981)

#### **IMMIGRATION INTO GERMANY**

The Federal Republic should not and does not want to become a country of immigration.

Chancellor Helmut Schmidt (1981)

Germany **needs 1.5 million immigrants** per year.

Chancellor Olaf Scholz (2023)

a **modern immigration country** that not only accepts qualified immigration, but also wants it.

Federal Labour Minister Hubertus Heil (2023)

Chancellor Olaf Scholz (2023)

a **modern immigration country** that not only accepts qualified immigration, but also wants it.

Federal Labour Minister Hubertus Heil (2023)

Migration offers opportunities if the integration is successful.

Fachkommission Integrationsfaehigkeit (2021)