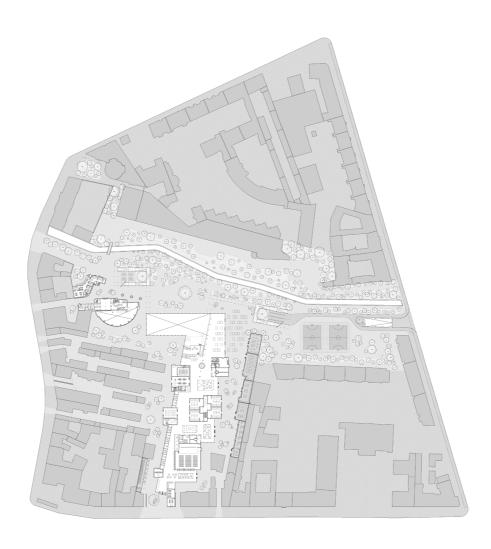

#### Locality (Orsteil): Gesundbrunnen

Highest percentage of residents with migrant background in Berlin, 2022

District (Bezirk):

Gesundbrunnen Zentrum Monument Ensemble

[1760] Gesundbrunnen Springs

[1874-1945] Marienbad, Theatre, Cafe

[1945-1995] Protests to Preservation

Gesundbrunnen Zentrum Monument Ensemble

....

[1995] Library Open to Public

Site Condition Re-define Underused Open Space 4 kN/m<sup>2</sup> 6 kN/m<sup>2</sup> **Re-purpose** Existing Library **Demolish** Low-Use, Low-Intensity Buildings