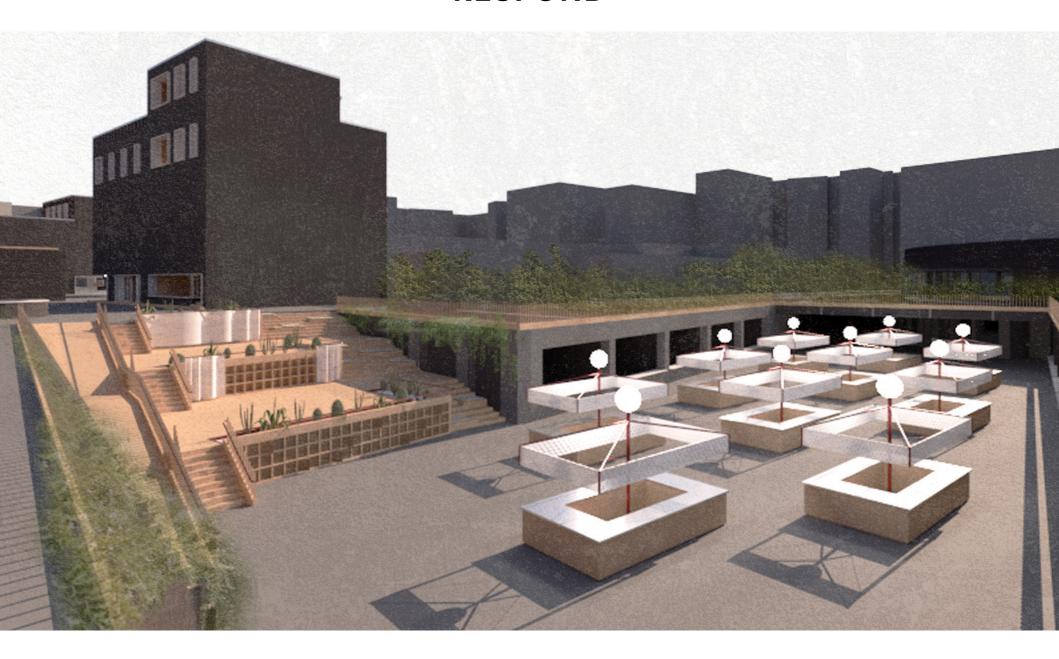

# concept STREET

connects
invites
responds

Terrace of Physiotherapy Centre

Terrace of Physiotherapy Centre

Terrace of Physiotherapy Centre

Sunken Level at Existing Library

Terrace of Physiotherapy Centre

projects

#### design implementation

Relocated Open Collections

the "street plinth" level clear height 4m

Sculpture Workshops iver Panke

Prinzenallee

School

projects

connects
invites
responds