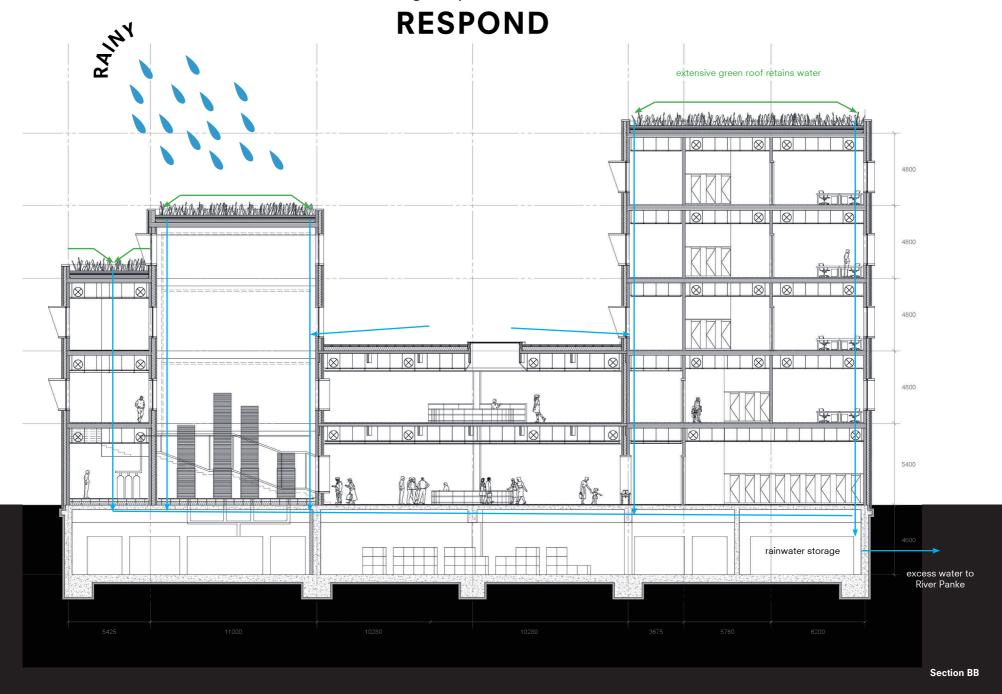

## RESPOND

#### **RESPOND**

Section BB

dry construction

#### closed masses

175mm CLT walls + 300mm CLT slabs spanning 8.5m

#### open grid "infill"

glulam columns & beams + 175mm CLT slab spanning 20m

#### base

concrete slab, retaining wall & foundation

open grid "infill"

glulam columns & beams + 175mm CLT slab spanning 20m