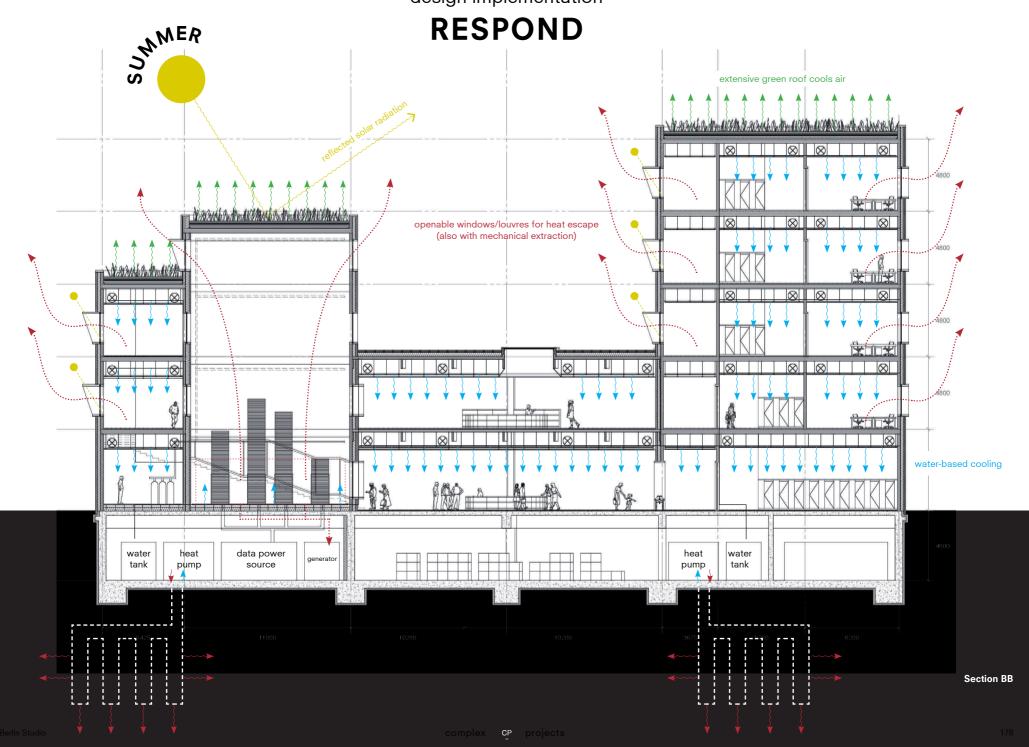

## RESPOND

#### **RESPOND**

Section BB

dry construction

#### closed masses

175mm CLT walls + 300mm CLT slabs spanning 8.5m

#### open grid "infill"

glulam columns & beams + 175mm CLT slab spanning 20m

#### base

concrete slab, retaining wall & foundation

open grid "infill"

glulam columns & beams + 175mm CLT slab spanning 20m