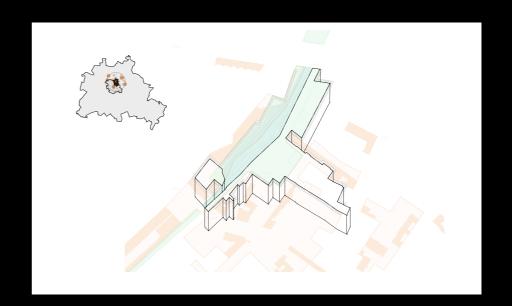

#### Locality (Orsteil): Gesundbrunnen

Highest percentage of residents with migrant background in Berlin, 2022

District (Bezirk):

Gesundbrunnen Zentrum Monument Ensemble

[1760] Gesundbrunnen Springs

[1874-1945] Marienbad, Theatre, Cafe

[1945-1995] Protests to Preservation

Gesundbrunnen Zentrum Monument Ensemble

....

[1995] Library Open to Public

Site Condition Re-define Underused Open Space 4 kN/m<sup>2</sup> 6 kN/m<sup>2</sup> **Re-purpose** Existing Library **Demolish** Low-Use, Low-Intensity Buildings