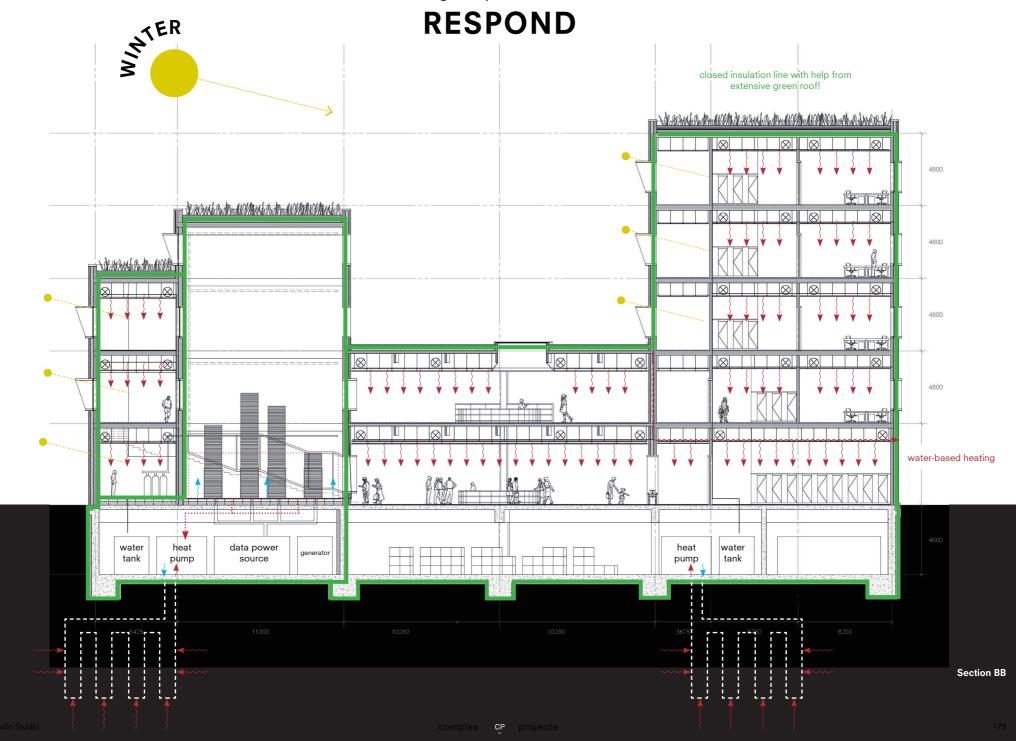

## RESPOND

#### **RESPOND**

Section BB

dry construction

#### closed masses

175mm CLT walls + 300mm CLT slabs spanning 8.5m

#### open grid "infill"

glulam columns & beams + 175mm CLT slab spanning 20m

#### base

concrete slab, retaining wall & foundation

open grid "infill"

glulam columns & beams + 175mm CLT slab spanning 20m