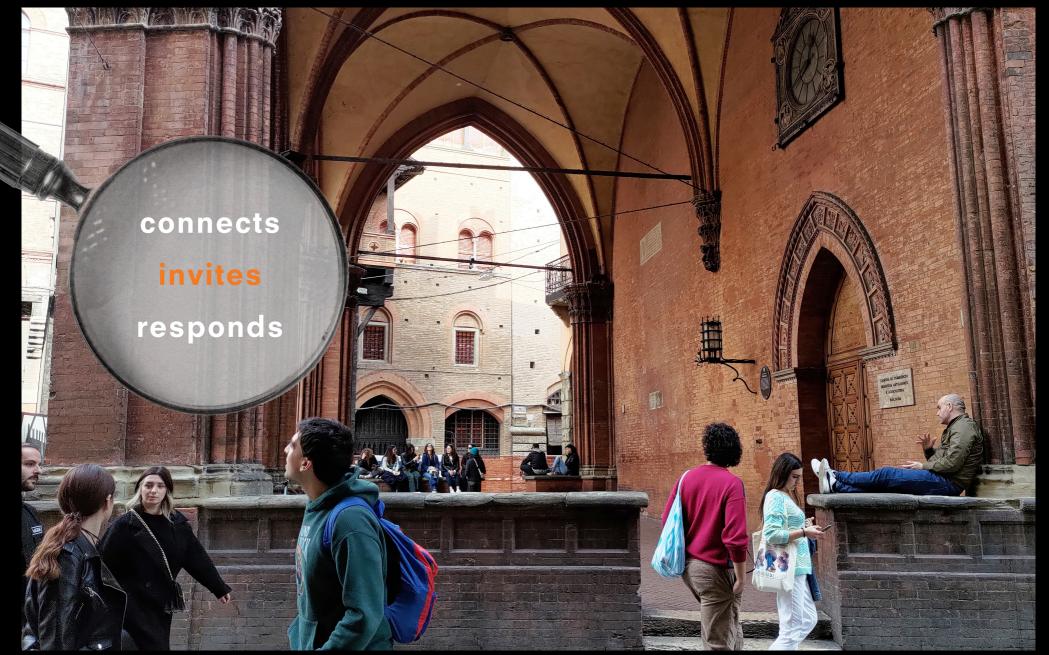

# concept STREET

connects
invites
responds

Terrace of Physiotherapy Centre

Terrace of Physiotherapy Centre

Terrace of Physiotherapy Centre

Sunken Level at Existing Library

Terrace of Physiotherapy Centre

projects