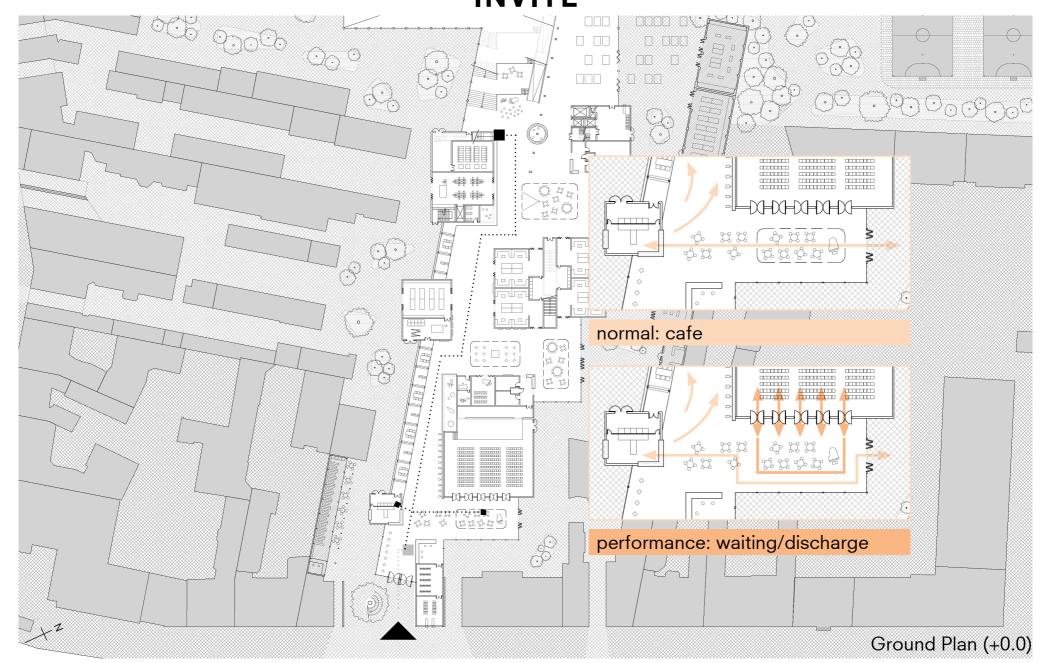

## **INVITE**

## **INVITE**

offices

playground & arena

data

digital studio

crafts studio

cafe

market

offices

cooking studios

music studios & performance hall

reception