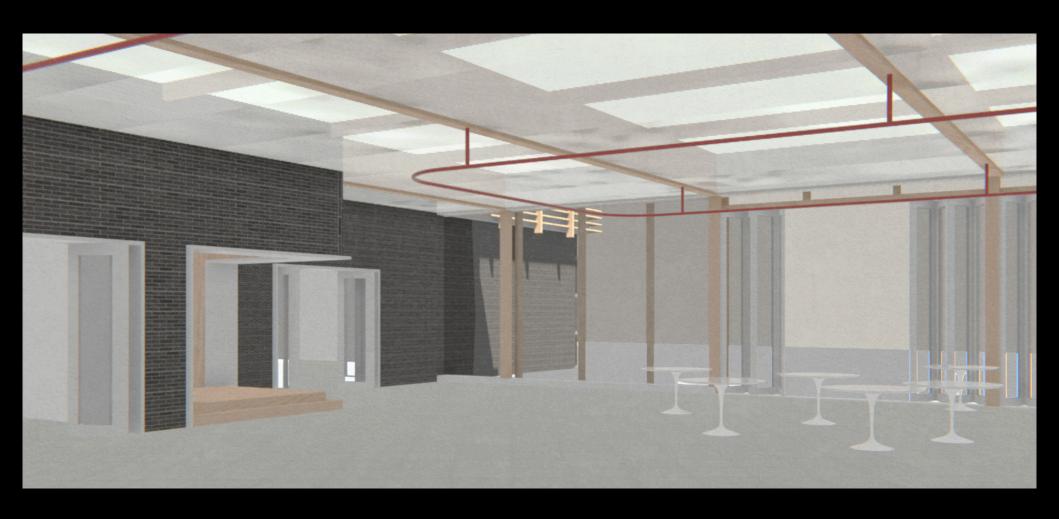

#### closed masses

175mm CLT walls + 300mm CLT slabs spanning 8.5m

#### open grid "infill"

glulam columns & beams + 175mm CLT slab spanning 20m

#### base

concrete slab, retaining wall & foundation

open grid "infill"

glulam columns & beams + 175mm CLT slab spanning 20m

#### spaces from inventory

programs rationalised to 6.6 x 10.2m grid