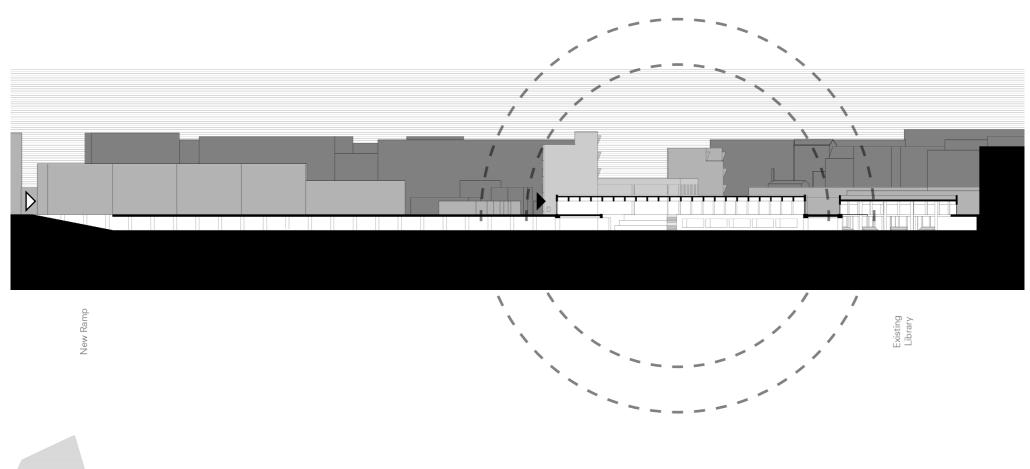

# concept STREET

connects
invites
responds

Terrace of Physiotherapy Centre

Terrace of Physiotherapy Centre

Terrace of Physiotherapy Centre

Sunken Level at Existing Library

Terrace of Physiotherapy Centre

projects

Sunken Level at Existing Library

Terrace of Physiotherapy Centre

projects

Sunken Level at Existing Library

#### design implementation

Relocated Open Collections

the "street plinth" level clear height 4m

Sculpture Workshops iver Panke

Prinzenallee

School

projects

connects
invites
responds