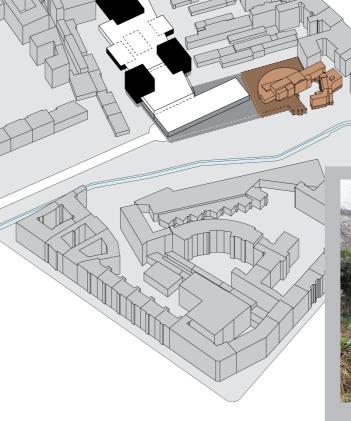

#### Locality (Orsteil): Gesundbrunnen

Highest percentage of residents with migrant background in Berlin, 2022

District (Bezirk):

Gesundbrunnen Zentrum Monument Ensemble

[1760] Gesundbrunnen Springs

[1874-1945] Marienbad, Theatre, Cafe

[1945-1995] Protests to Preservation

Gesundbrunnen Zentrum Monument Ensemble

....

[1995] Library Open to Public

Site Condition Re-define Underused Open Space 4 kN/m<sup>2</sup> 6 kN/m<sup>2</sup> **Re-purpose** Existing Library **Demolish** Low-Use, Low-Intensity Buildings