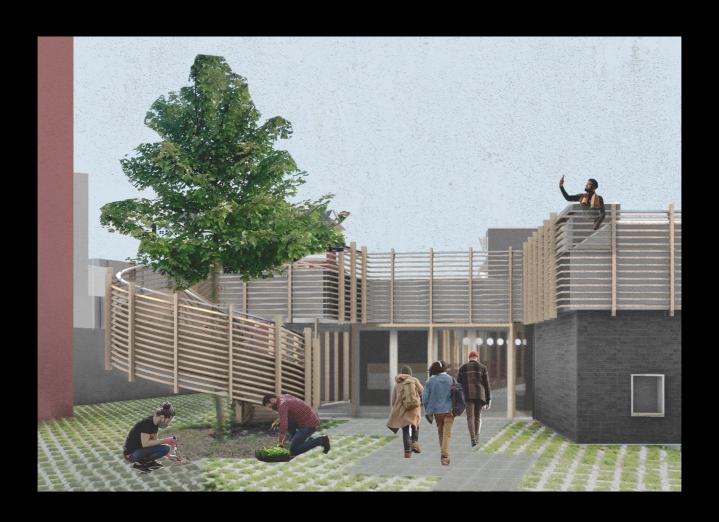

# concept STREET

connects
invites
responds

Terrace of Physiotherapy Centre

Terrace of Physiotherapy Centre

Terrace of Physiotherapy Centre

Sunken Level at Existing Library

Terrace of Physiotherapy Centre

projects

Sunken Level at Existing Library

Terrace of Physiotherapy Centre

projects

Sunken Level at Existing Library

#### design implementation

Relocated Open Collections

the "street plinth" level clear height 4m

Sculpture Workshops iver Panke

Prinzenallee

School

projects

connects
invites
responds