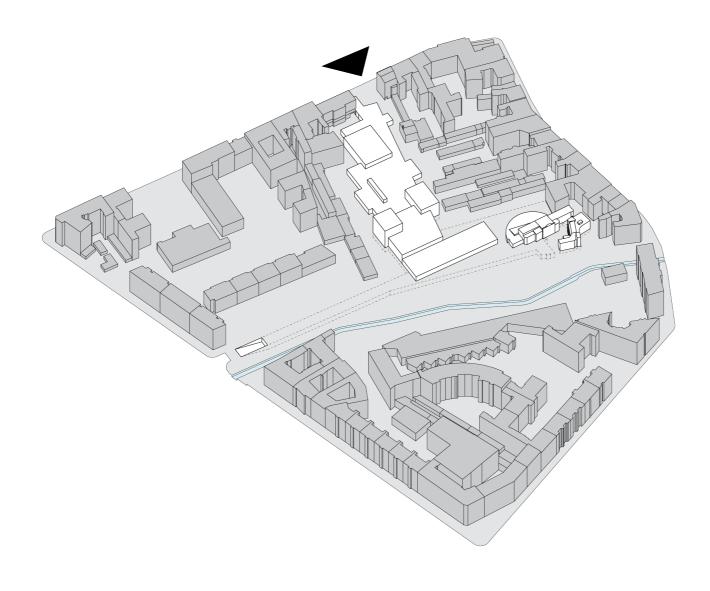

#### Locality (Orsteil): Gesundbrunnen

Highest percentage of residents with migrant background in Berlin, 2022

District (Bezirk):

Gesundbrunnen Zentrum Monument Ensemble

[1760] Gesundbrunnen Springs

[1874-1945] Marienbad, Theatre, Cafe

[1945-1995] Protests to Preservation

Gesundbrunnen Zentrum Monument Ensemble

....

[1995] Library Open to Public

Site Condition Re-define Underused Open Space 4 kN/m<sup>2</sup> 6 kN/m<sup>2</sup> **Re-purpose** Existing Library **Demolish** Low-Use, Low-Intensity Buildings