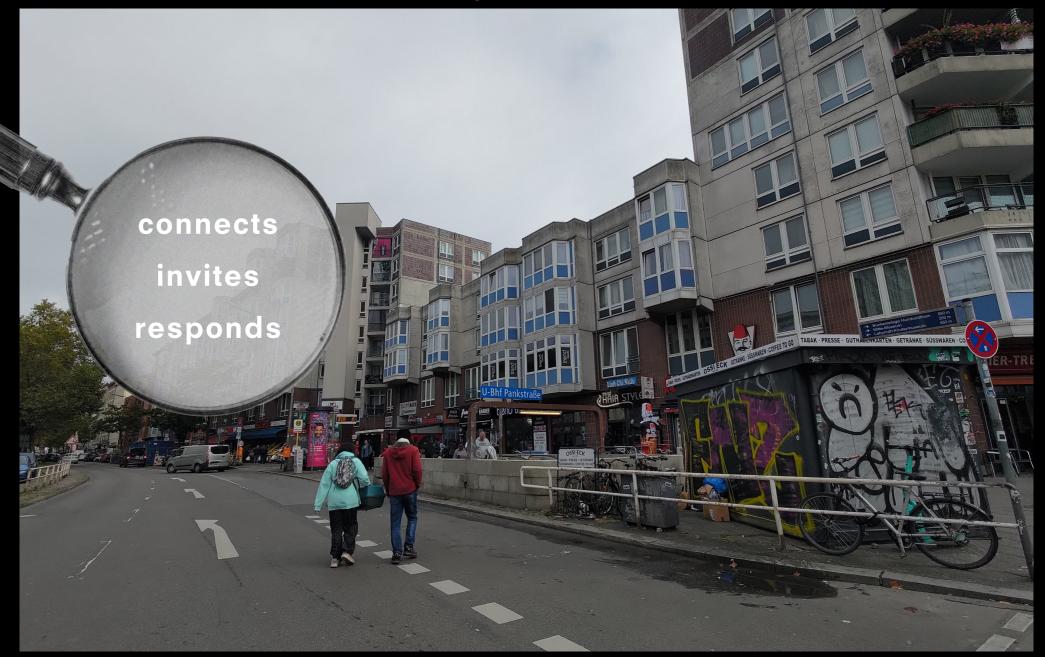

# concept STREET

connects
invites
responds

Terrace of Physiotherapy Centre

Terrace of Physiotherapy Centre

Terrace of Physiotherapy Centre

Sunken Level at Existing Library

Terrace of Physiotherapy Centre

projects