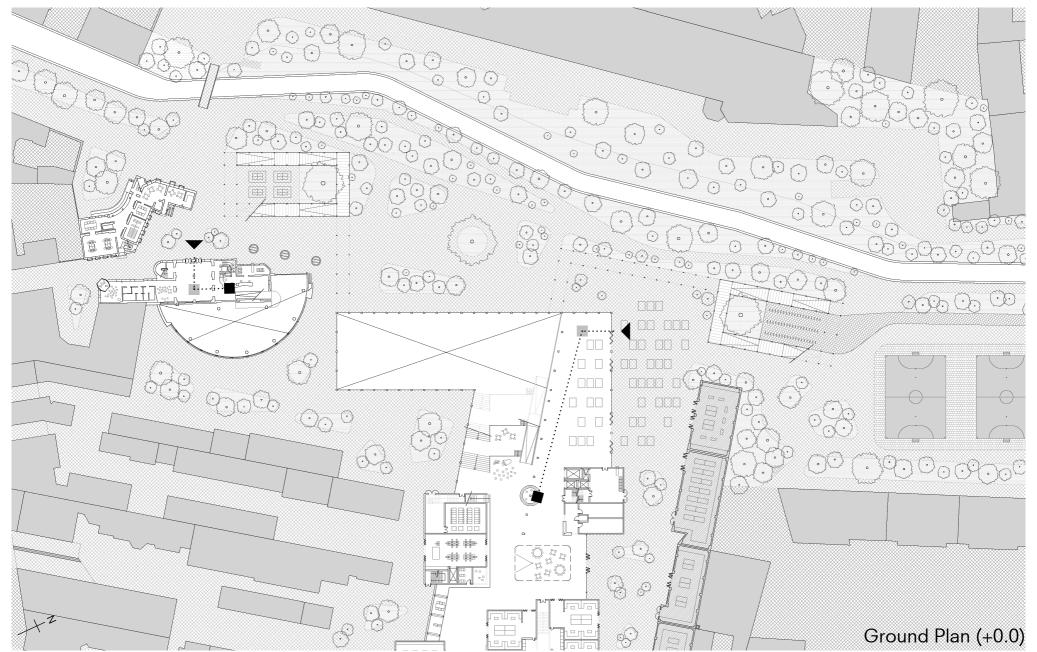

#### Locality (Orsteil): Gesundbrunnen

Highest percentage of residents with migrant background in Berlin, 2022

District (Bezirk):

Gesundbrunnen Zentrum Monument Ensemble

[1760] Gesundbrunnen Springs

[1874-1945] Marienbad, Theatre, Cafe

[1945-1995] Protests to Preservation

Gesundbrunnen Zentrum Monument Ensemble

....

[1995] Library Open to Public

Site Condition Re-define Underused Open Space 4 kN/m<sup>2</sup> 6 kN/m<sup>2</sup> **Re-purpose** Existing Library **Demolish** Low-Use, Low-Intensity Buildings