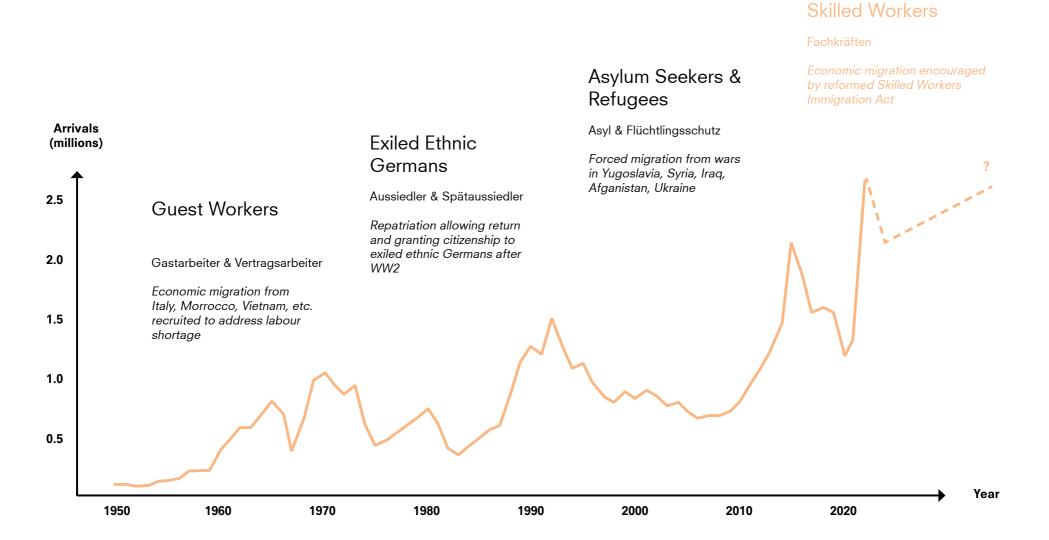

#### **IMMIGRATION INTO GERMANY**

#### **Total Number of Arrivals in Germany**

Source: Migrations, arrivals, departures and migration surplus or deficit (time series), Federal Statistical Office of Germany (2020)