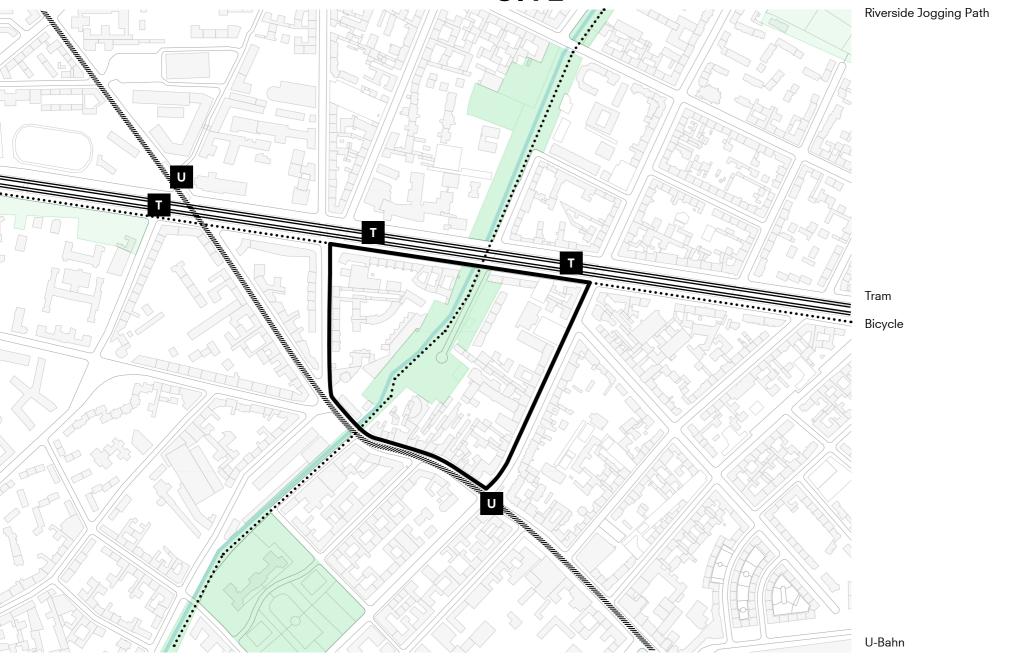

#### Locality (Orsteil): Gesundbrunnen

Highest percentage of residents with migrant background in Berlin, 2022

District (Bezirk):

Gesundbrunnen Zentrum Monument Ensemble

[1760] Gesundbrunnen Springs

[1874-1945] Marienbad, Theatre, Cafe

[1945-1995] Protests to Preservation

Gesundbrunnen Zentrum Monument Ensemble

....

[1995] Library Open to Public

Site Condition Re-define Underused Open Space 4 kN/m<sup>2</sup> 6 kN/m<sup>2</sup> **Re-purpose** Existing Library **Demolish** Low-Use, Low-Intensity Buildings