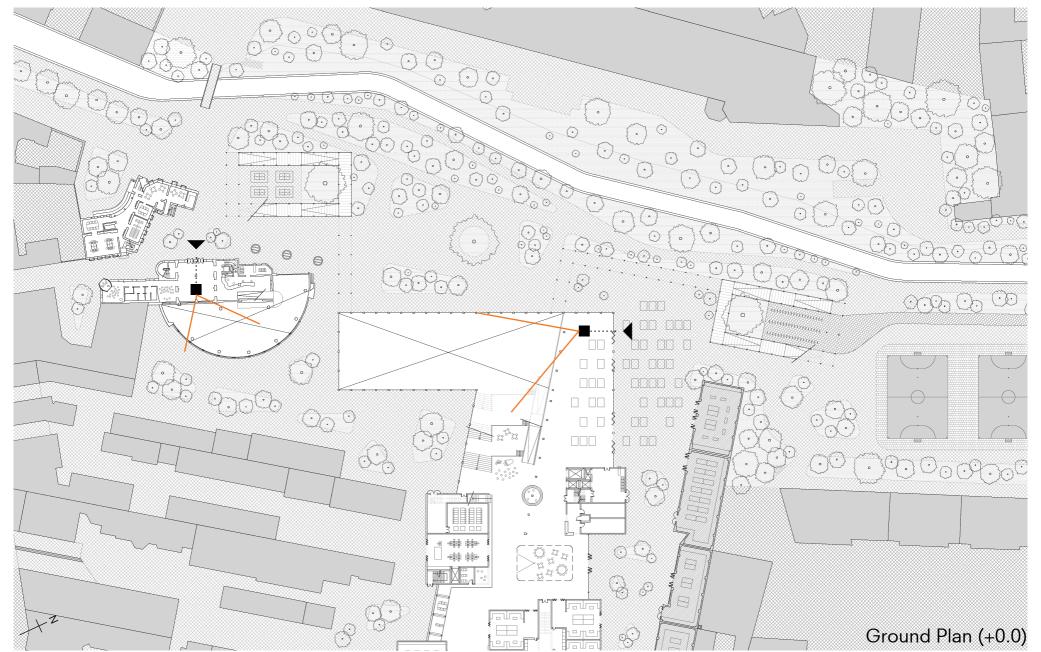

# concept STREET

connects
invites
responds

Terrace of Physiotherapy Centre

Terrace of Physiotherapy Centre

Terrace of Physiotherapy Centre

Sunken Level at Existing Library

Terrace of Physiotherapy Centre

projects

Sunken Level at Existing Library

Terrace of Physiotherapy Centre

projects

Sunken Level at Existing Library