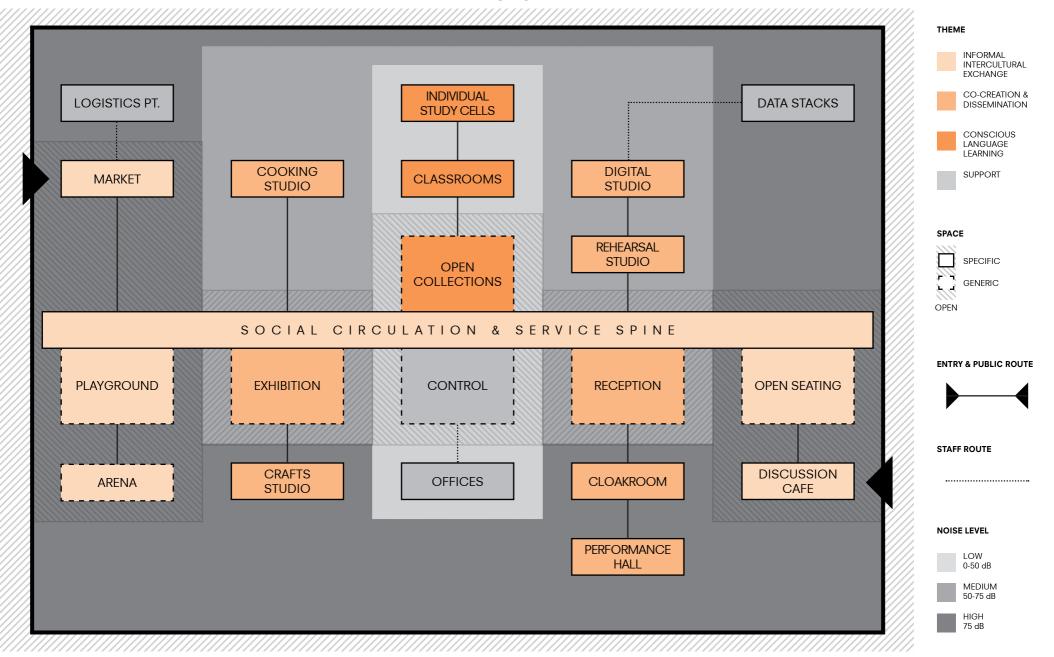

#### design brief **PROGRAM**

data stacks tower of dissemination

## **INVITE**

offices

playground & arena

data

digital studio

crafts studio

cafe

market

offices

cooking studios

music studios & performance hall

reception