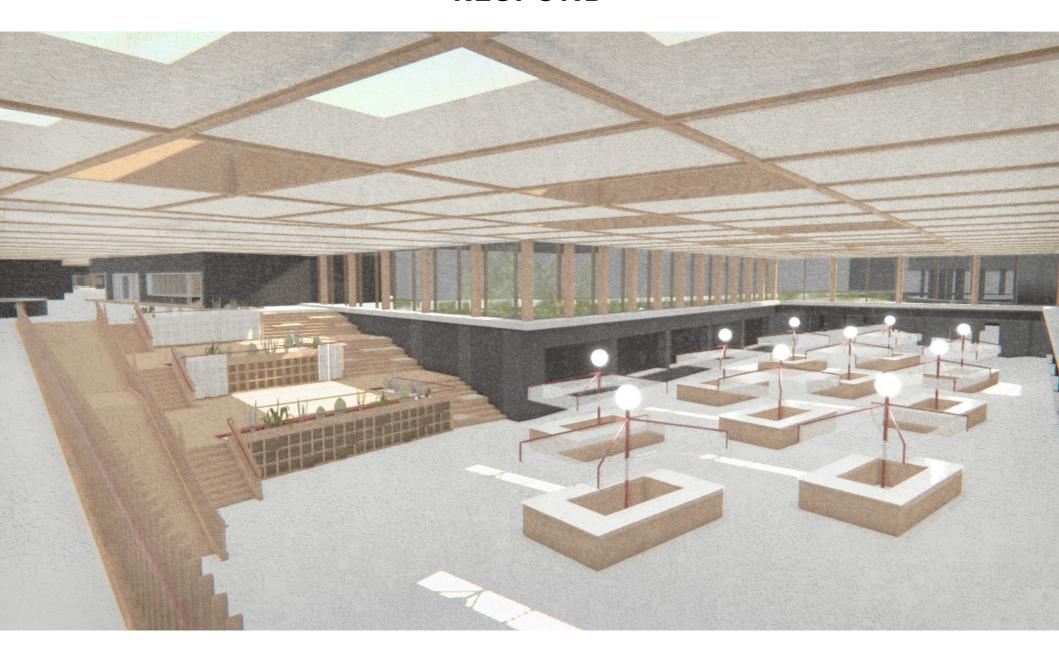

# concept STREET

connects
invites
responds

Terrace of Physiotherapy Centre

Terrace of Physiotherapy Centre

Terrace of Physiotherapy Centre

Sunken Level at Existing Library

Terrace of Physiotherapy Centre

projects

#### design implementation

Relocated Open Collections

the "street plinth" level clear height 4m

Sculpture Workshops iver Panke

Prinzenallee

School

projects

connects
invites
responds