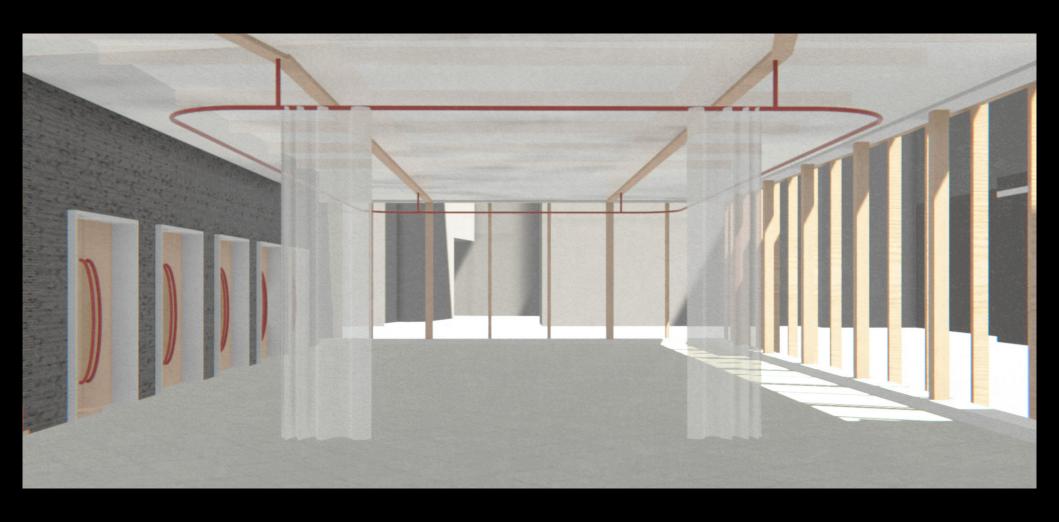

#### closed masses

175mm CLT walls + 300mm CLT slabs spanning 8.5m

#### open grid "infill"

glulam columns & beams + 175mm CLT slab spanning 20m

#### base

concrete slab, retaining wall & foundation

open grid "infill"

glulam columns & beams + 175mm CLT slab spanning 20m

#### spaces from inventory

programs rationalised to 6.6 x 10.2m grid