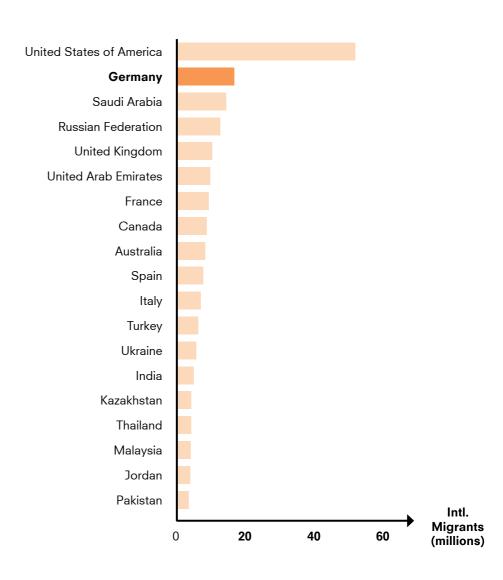

#### **Top 20 Destinations of International Migrants**

Source: World Migration Report 2022, International Organisation of Migration (2022