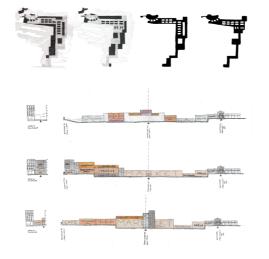

### **RESPOND**

**East Facade Elevation** 

#### **RESPOND**

#### **South Facade Elevation**

#### **East Facade Elevation**

**North Facade Elevation** 

## RESPOND

## **RESPOND**

### **RESPOND**

### **RESPOND**

Section AA

#### **RESPOND**

Section BB

dry construction