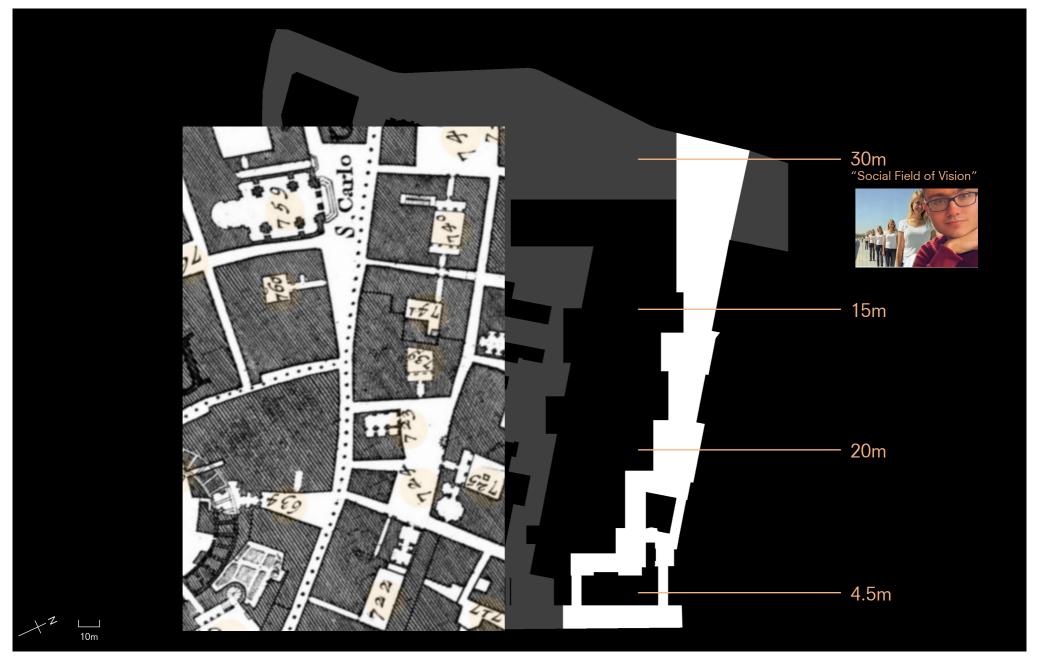

#### Locality (Orsteil): Gesundbrunnen

Highest percentage of residents with migrant background in Berlin, 2022

District (Bezirk):

Gesundbrunnen Zentrum Monument Ensemble

[1760] Gesundbrunnen Springs

[1874-1945] Marienbad, Theatre, Cafe

[1945-1995] Protests to Preservation

Gesundbrunnen Zentrum Monument Ensemble

....

[1995] Library Open to Public

Site Condition Re-define Underused Open Space 4 kN/m<sup>2</sup> 6 kN/m<sup>2</sup> **Re-purpose** Existing Library **Demolish** Low-Use, Low-Intensity Buildings