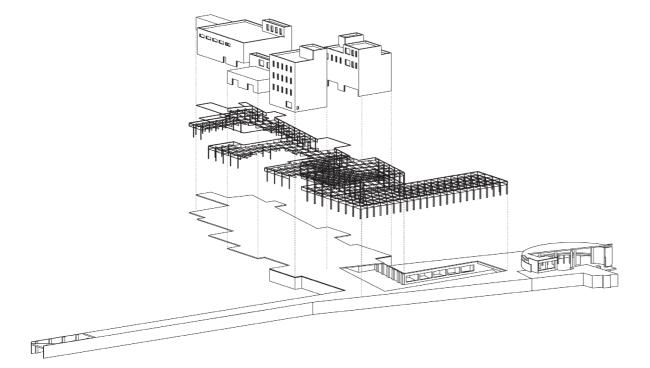

#### **RESPOND**

Section BB

dry construction

#### closed masses

175mm CLT walls + 300mm CLT slabs spanning 8.5m

#### open grid "infill"

glulam columns & beams + 175mm CLT slab spanning 20m

#### base

concrete slab, retaining wall & foundation

open grid "infill"

glulam columns & beams + 175mm CLT slab spanning 20m