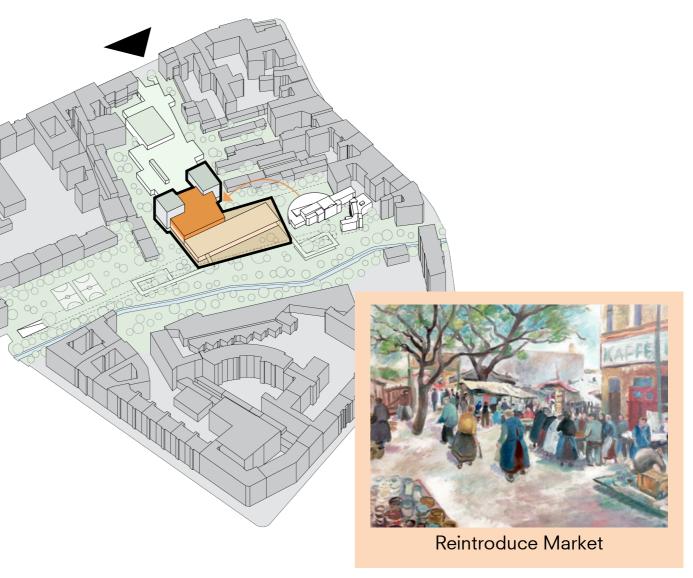

#### **ENTRY & PUBLIC ROUTE**

**Thematic Zoning** 

Circulation

**Open vs Closed** 

Where?

#### Locality (Orsteil): Gesundbrunnen

Highest percentage of residents with migrant background in Berlin, 2022

District (Bezirk):

Gesundbrunnen Zentrum Monument Ensemble

[1760] Gesundbrunnen Springs

[1874-1945] Marienbad, Theatre, Cafe

[1945-1995] Protests to Preservation

Gesundbrunnen Zentrum Monument Ensemble

....

[1995] Library Open to Public

Site Condition Re-define Underused Open Space 4 kN/m<sup>2</sup> 6 kN/m<sup>2</sup> **Re-purpose** Existing Library **Demolish** Low-Use, Low-Intensity Buildings