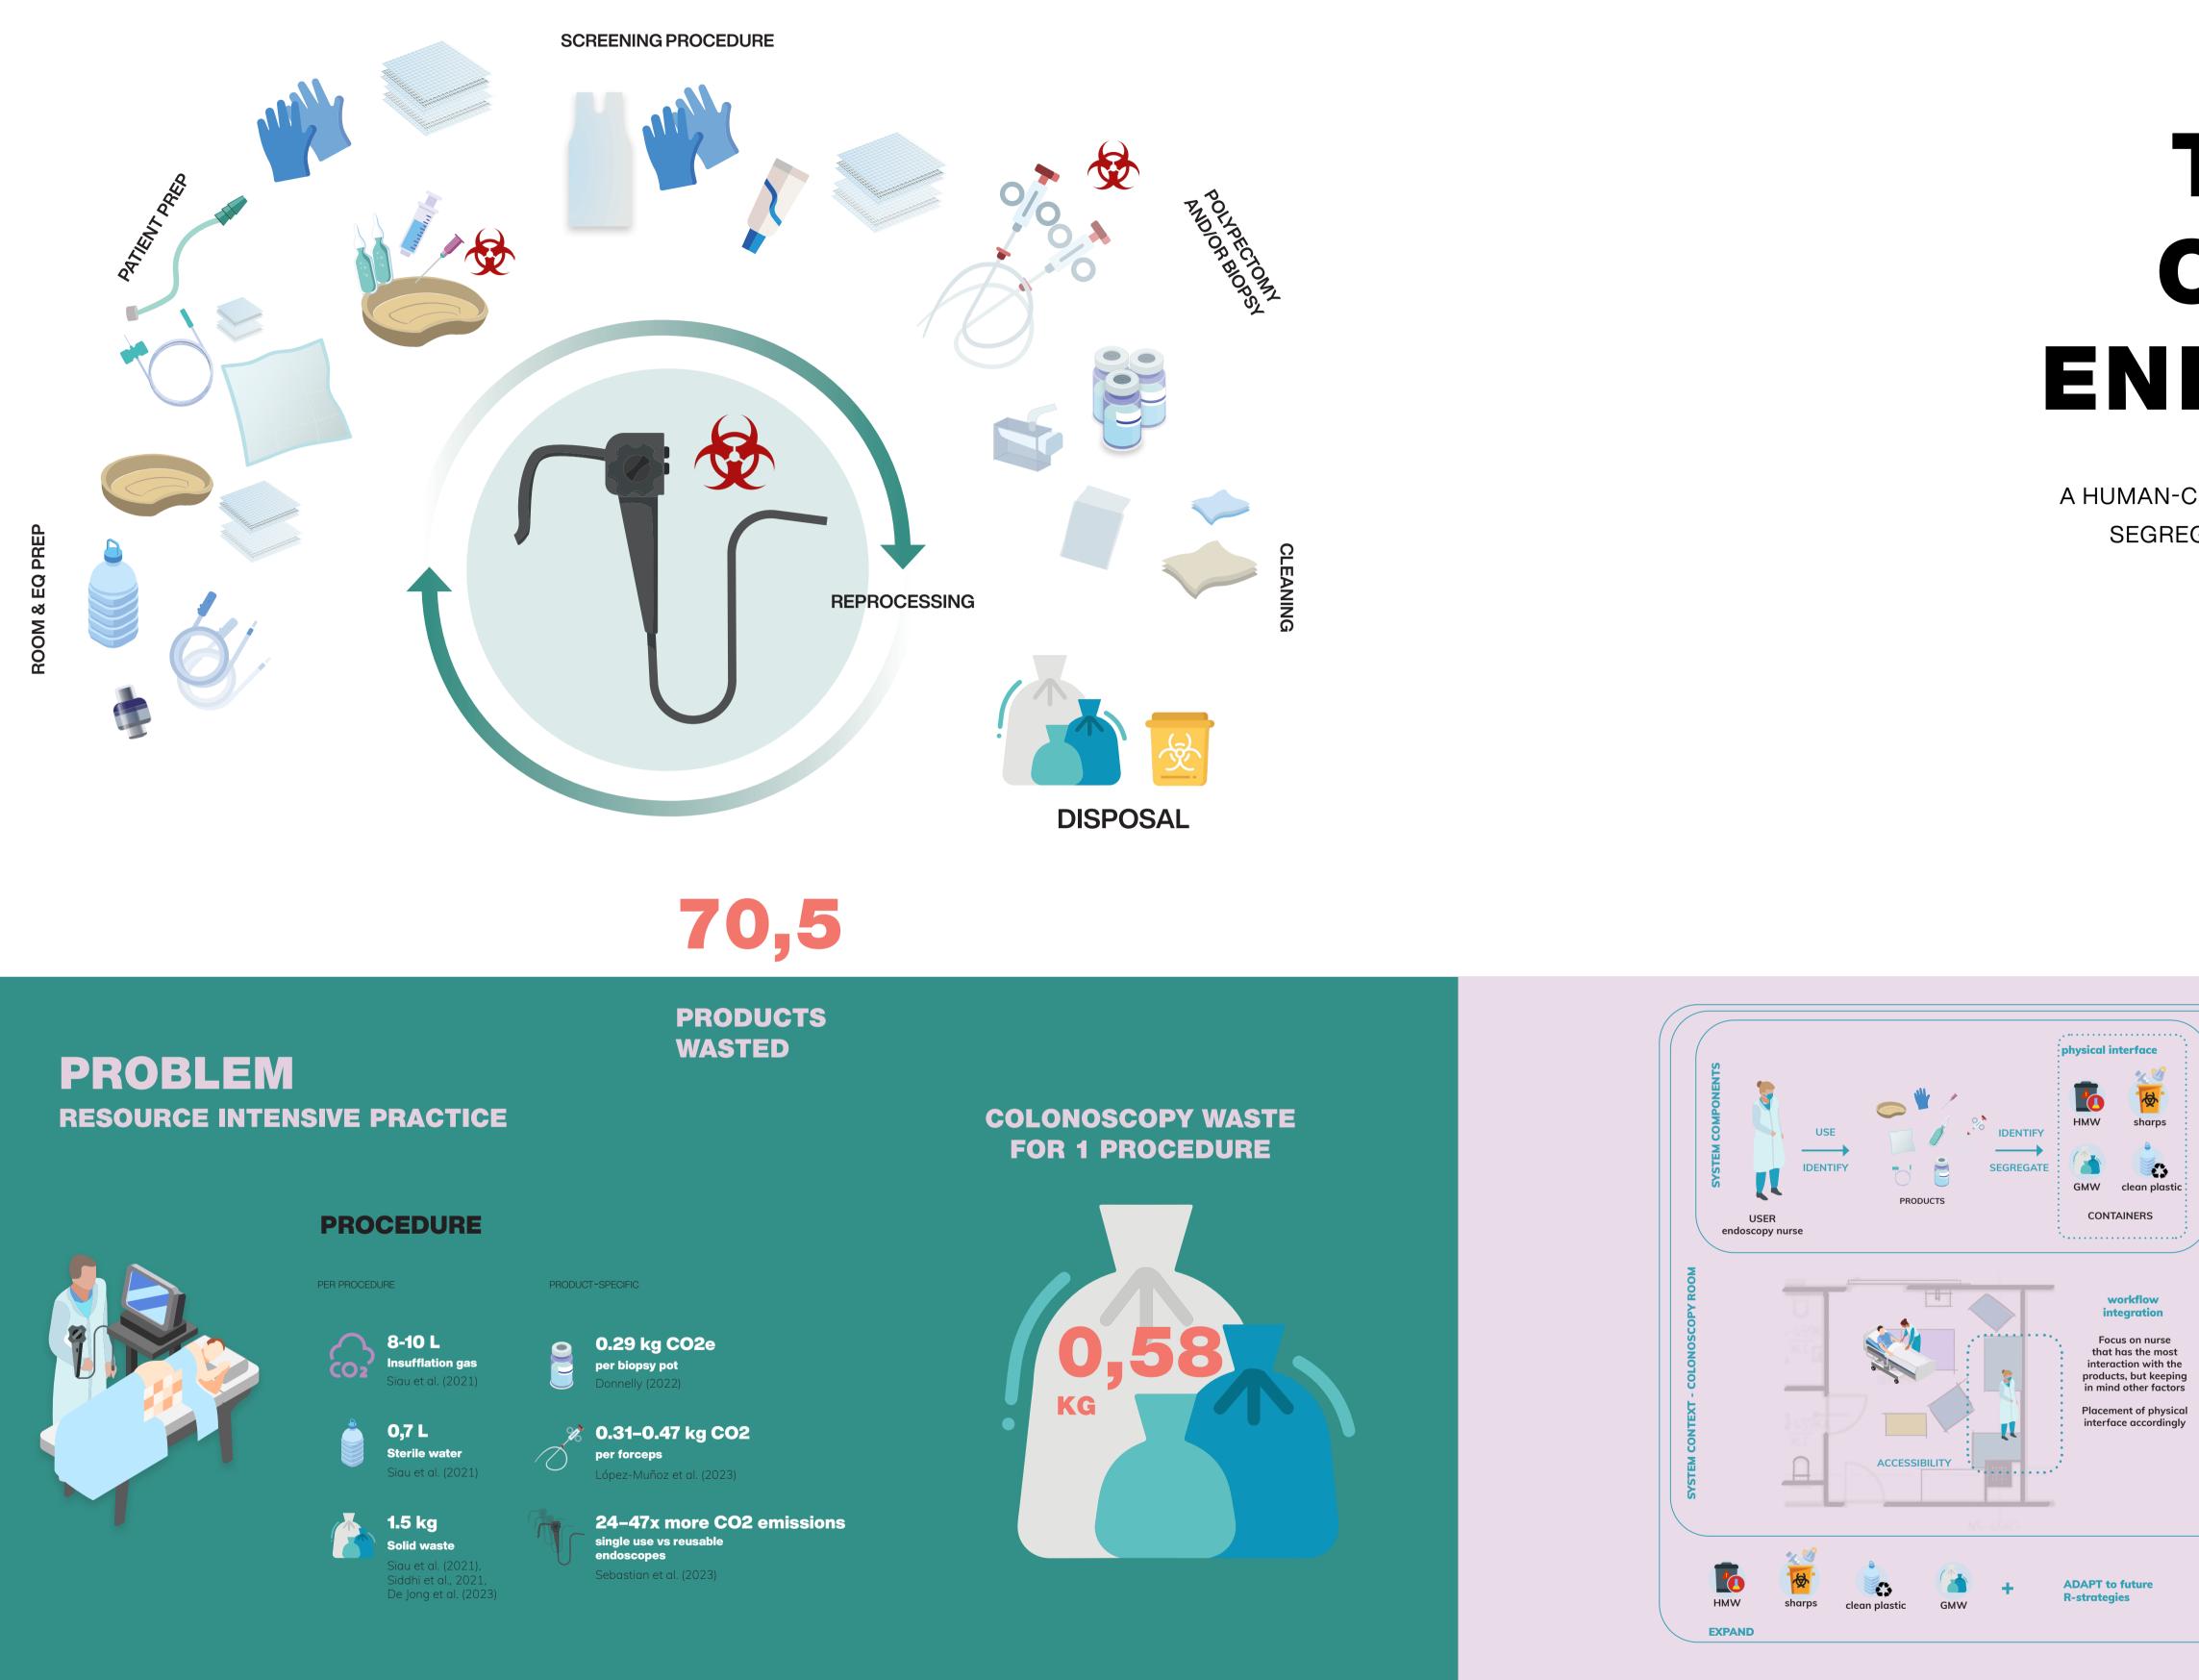

## INTERVENTION

**OPTIMIZED WASTE SEGREGATION** SYSTEM IN COLONOSCOPY ROOMS

INCREASED PLASTIC RECYCLING POTENTIAL

REDUCTION IN INCINERATED MEDICAL WASTE

40% 16%

INCREASED **AWARENESS IN STAFF** 

**Delft University of Technology**