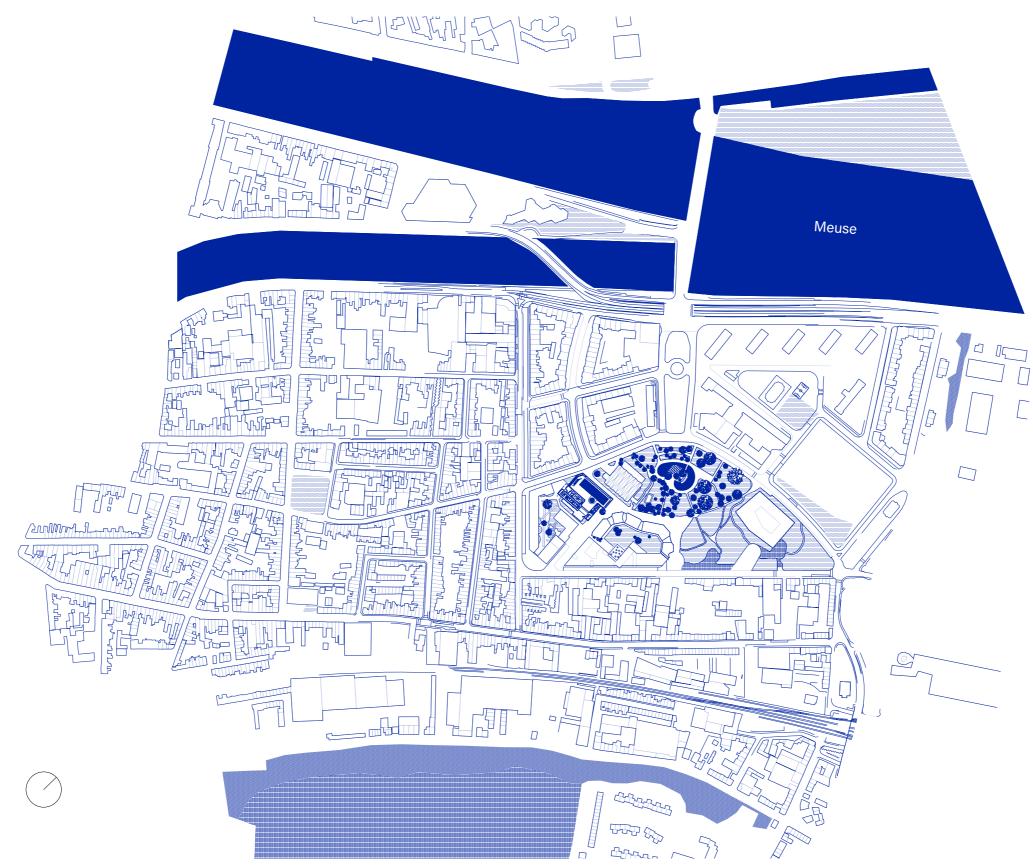

Site model

Site model

City of Liège

9/107

Site location

10/107

December 2022

Zonnestraal Sanatorium in Hilversum by Bernard Bijvoet and Jan Duiker (1927)

Les Murlais (1972)

City of Liège

Locations of sport and healtcare related buildings

| Г | _     |
|---|-------|
|   |       |
|   | <br>_ |

Dentist

Remains of the pandemic

A meeting place?

The sports centre

Hidden sport facility

City of Liège

Site location