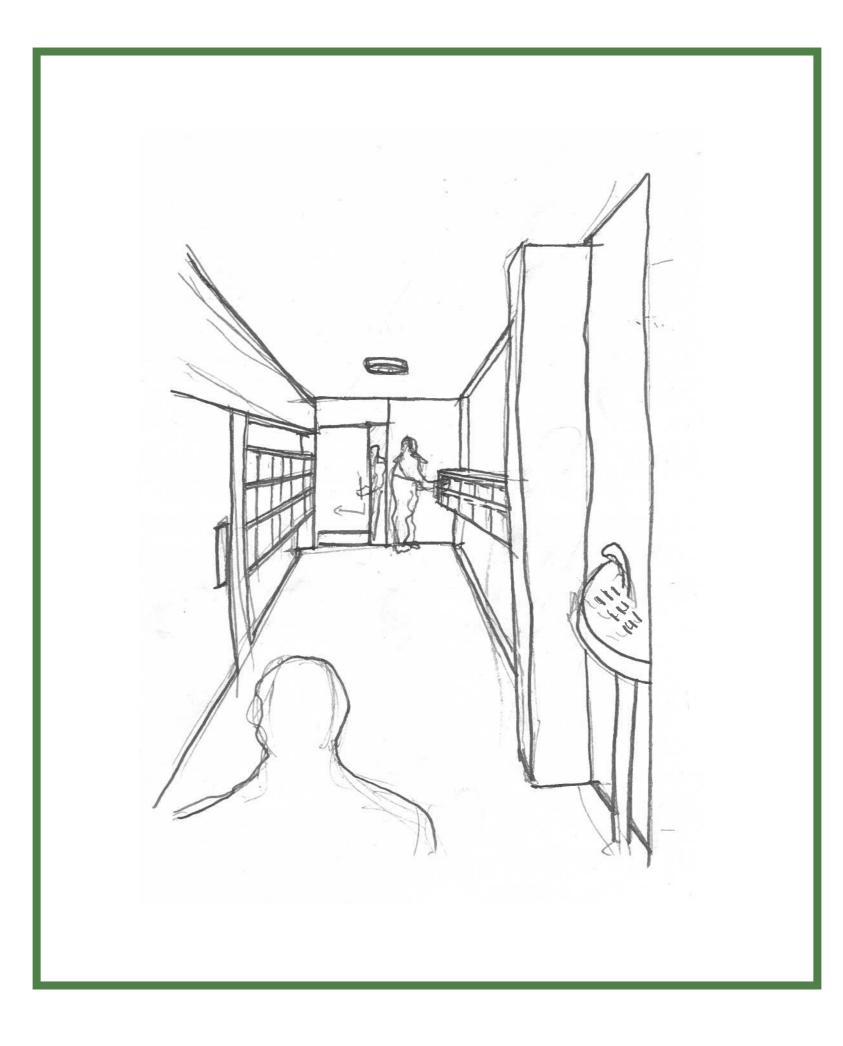

Entrance to health related facilities

0 Ground Floor

1. Waiting room with service desk

-1 The Basement

- Dentist
  Dressing room
  Physio therapy
  Children's doctor
  Technical space
  Outdoor activity space
  Janitorial space

9. Corridor for patients 10. Corridor for employees 11. General practitioner

+1 First floor

12. Laboratory 13. Offices 14. Staff room / meeting room

+2 Second floor

15. Community health consultation 16. Obstetricion (verloskundige) 17. Eye doctor