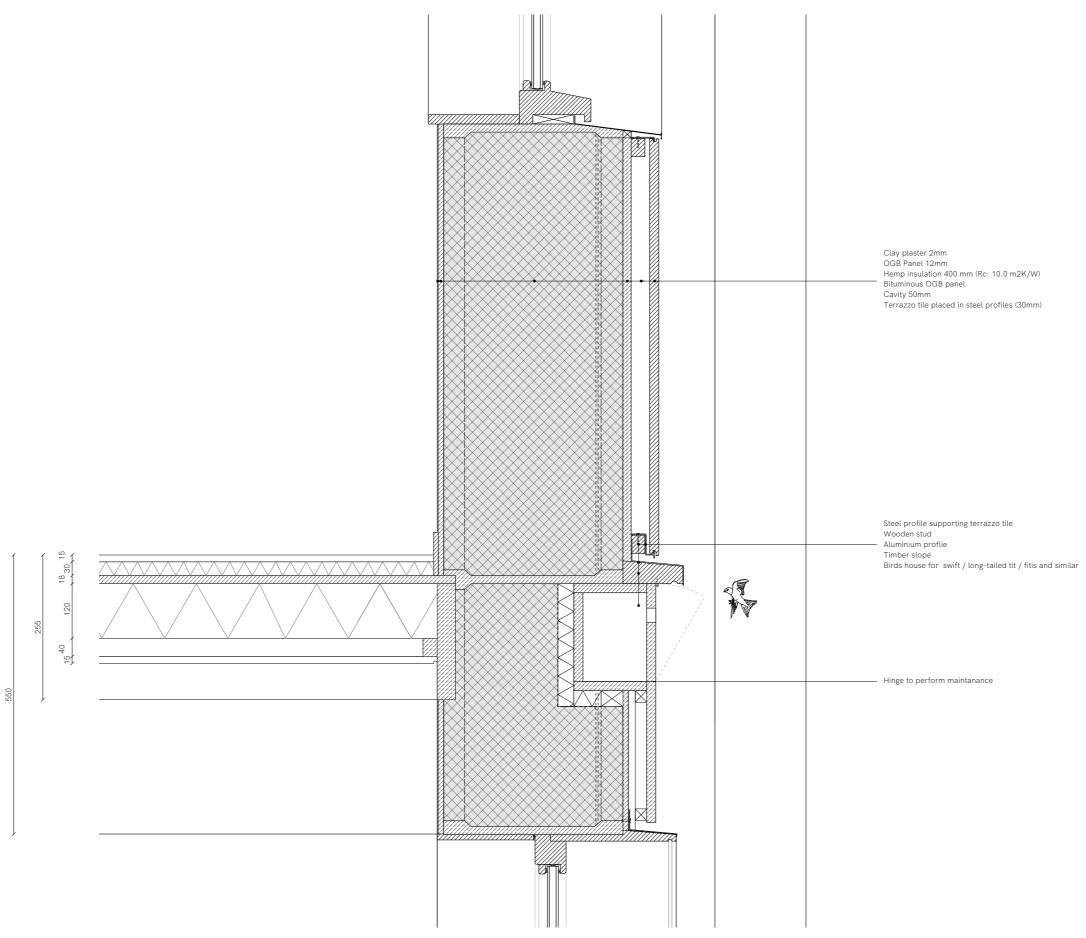

Roof

1:100

Belgium housing along the perimeter

Collection of details

97/107

1:5

Detail

Detail

Т

Detail

1:5

Detail

Aluminium frame Steelprofile bolted on timber stud Timber monatage element Canopy Timber rack with aluminium finishing Water drainage connected to drain in the facade Steel frame gutter connected to rack

Hemp insulation 400 mm (Rc: 10.0 m2K/W) Water drainage incorporated in the facade Wooden back cavity connecting 3 nests Bat Tube 2FR Schwegler Beam, glued laminated timber 200x600

Wooden window frame with HR++ glass Routed cavity