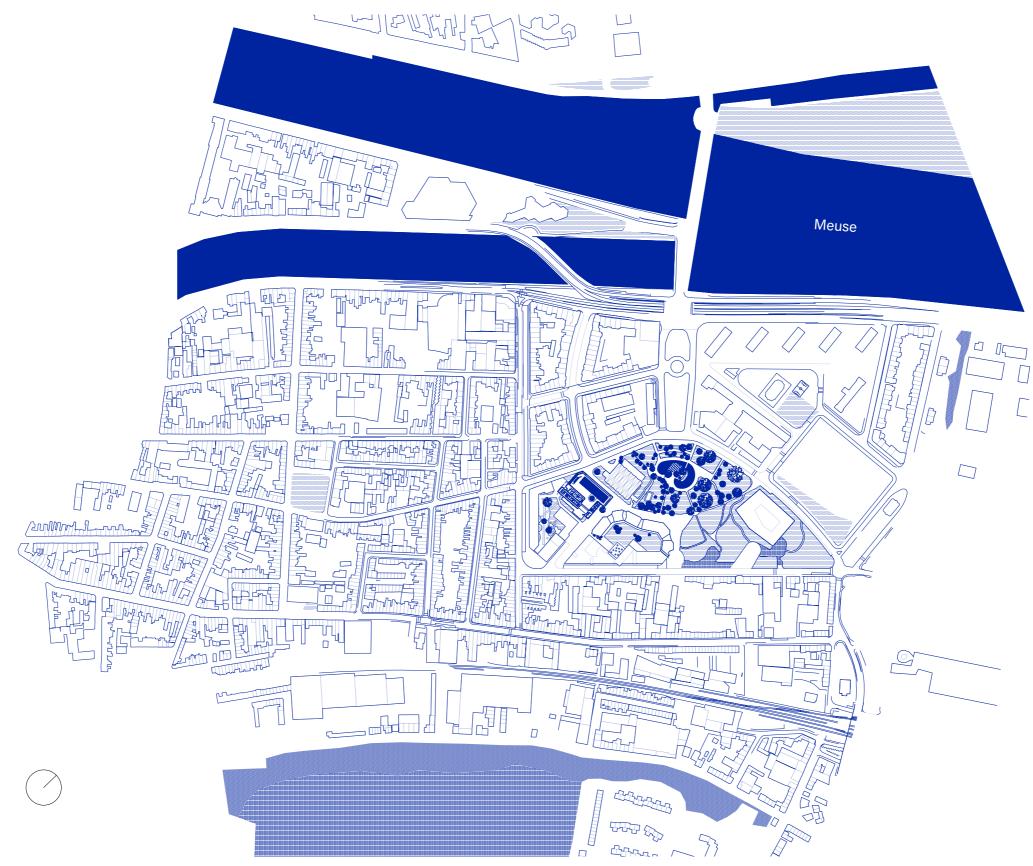

Zonnestraal Sanatorium in Hilversum by Bernard Bijvoet and Jan Duiker (1927)

Les Murlais (1972)

City of Liège

Locations of sport and healtcare related buildings

| Г | _     |
|---|-------|
|   |       |
|   | <br>_ |