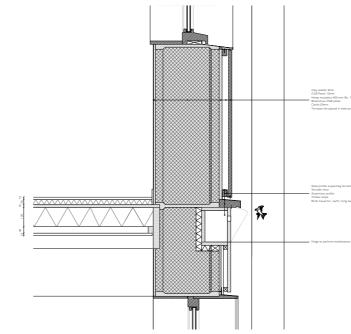

Roof

1:100

Belgium housing along the perimeter

Collection of details

97/107

1:5

Detail

Detail

Т

Detail

1:5

Detail

Aluminium frame Steelprofile bolted on timber stud Timber monatage element Canopy Timber rack with aluminium finishing Water drainage connected to drain in the facade Steel frame gutter connected to rack

Hemp insulation 400 mm (Rc: 10.0 m2K/W) Water drainage incorporated in the facade Wooden back cavity connecting 3 nests Bat Tube 2FR Schwegler Beam, glued laminated timber 200x600

Wooden window frame with HR++ glass Routed cavity