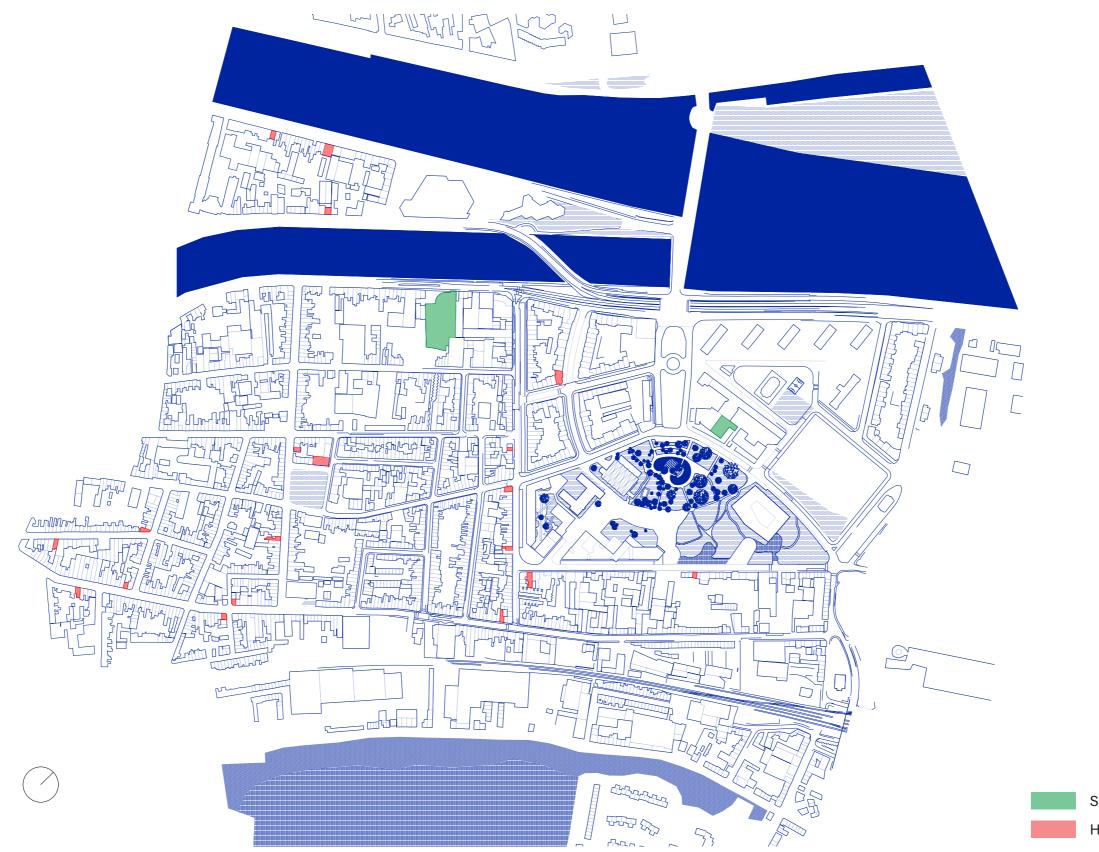

Zonnestraal Sanatorium in Hilversum by Bernard Bijvoet and Jan Duiker (1927)

Les Murlais (1972)

City of Liège

Locations of sport and healtcare related buildings

| Г | _     |
|---|-------|
|   |       |
|   | <br>_ |

Sport facilities Healthcare related

Physio Therapist

**General Practitioner** 

Health Centre

Left or right?

**General Practitioner** 

Hotel or dentist?

Left or right?

Dentist

Remains of the pandemic

A meeting place?

The sports centre

Hidden sport facility

City of Liège

Site location