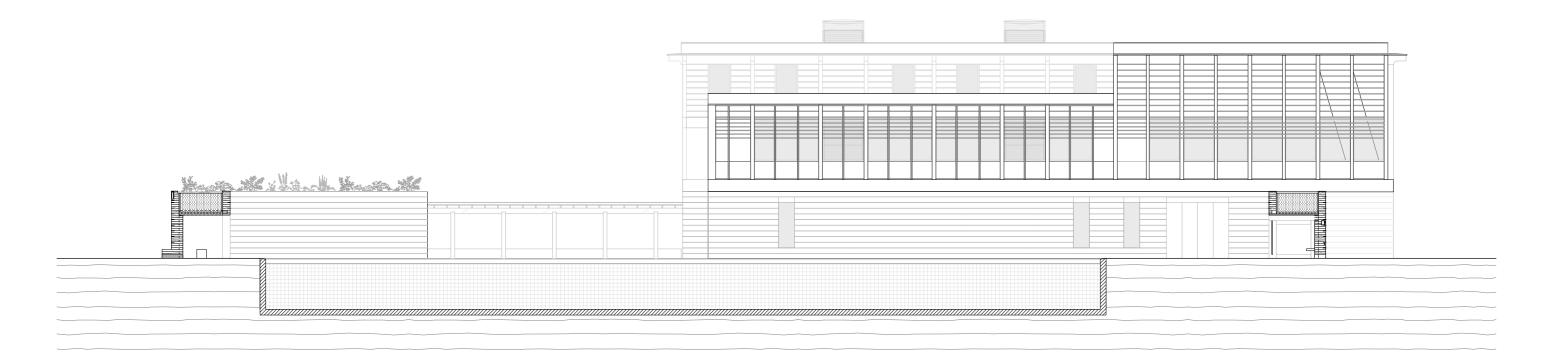

Roof

1:100

Belgium housing along the perimeter

Collection of details

97/107

1:5

Detail

Detail

Т

Detail

1:5

Detail

Aluminium frame Steelprofile bolted on timber stud Timber monatage element Canopy Timber rack with aluminium finishing Water drainage connected to drain in the facade Steel frame gutter connected to rack

Hemp insulation 400 mm (Rc: 10.0 m2K/W) Water drainage incorporated in the facade Wooden back cavity connecting 3 nests Bat Tube 2FR Schwegler Beam, glued laminated timber 200x600

Wooden window frame with HR++ glass Routed cavity