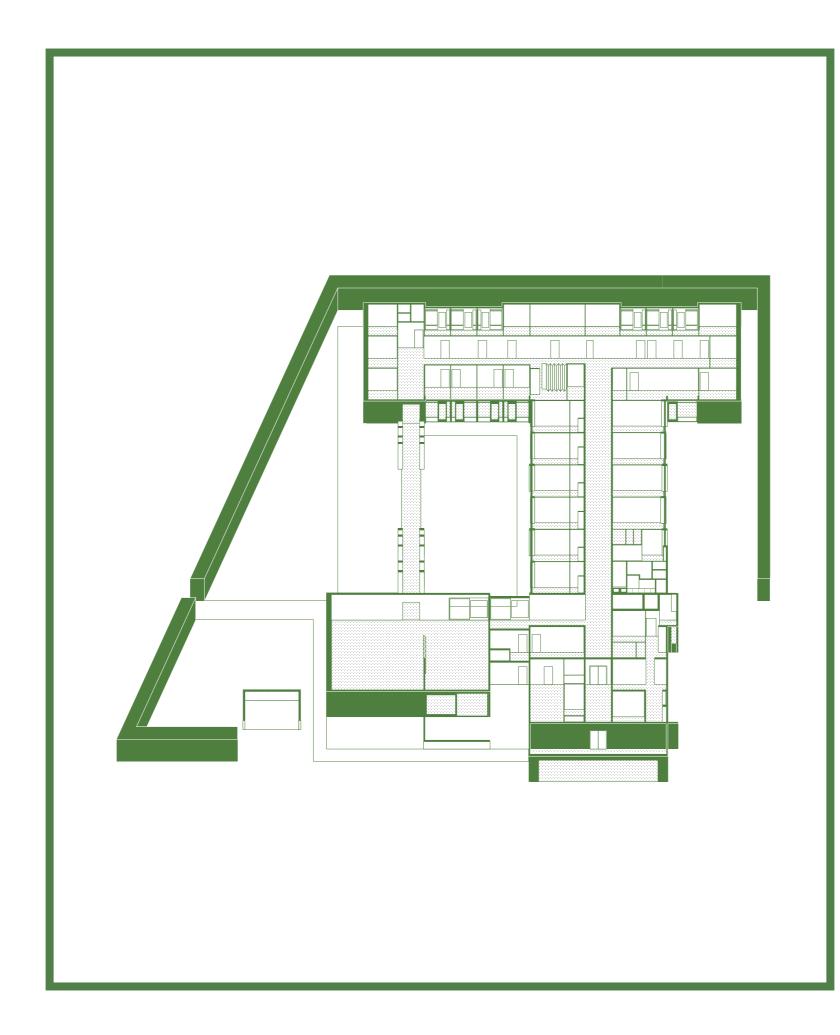

Entrance to sports facility

1. Entrance hall with service desk 2. Corridor with lockers

3. Indoor changing room

+1 First floor

4. Gym 5. Boxing ring 6. Practice area

# 0 Ground Floor

7. Exterior changing room 8. Main swimming pool 9. Children's swimming pool 10. Resto

|  |  |  | 1 |
|--|--|--|---|
|  |  |  | 1 |
|  |  |  | 1 |
|  |  |  | 1 |
|  |  |  | 1 |
|  |  |  |   |