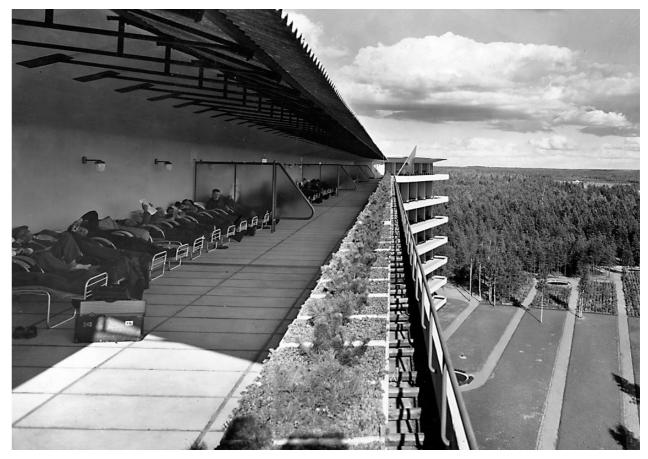

The human proportion by Leonardo Da Vinci

Paimio Sanatorium by Alvar and Aino Aalto (1929-1933)

Cover of the *Revista Nacional de Arquitectura* 126, june 1952
 Diagram of the sun and heating rays in a patient's room