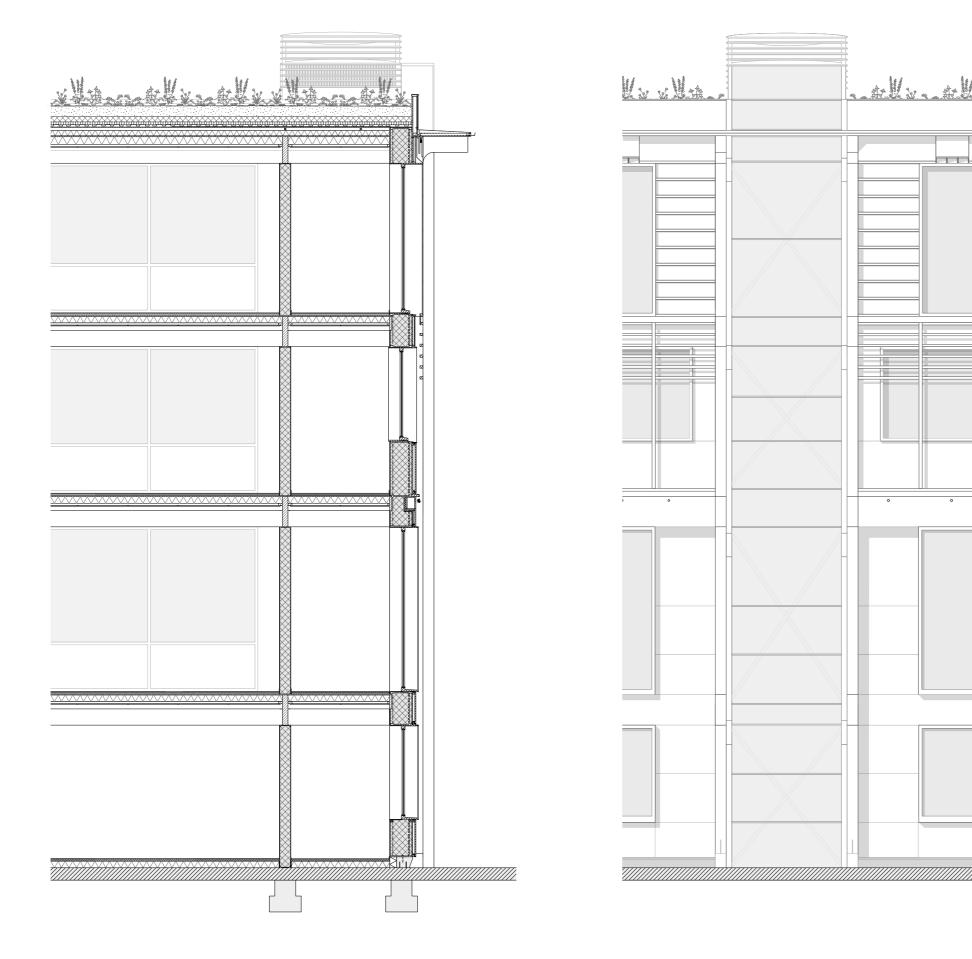

Roof

1:100

Belgium housing along the perimeter

Collection of details

97/107

1:5

Detail

Detail

Т

Detail

1:5

Detail

Aluminium frame Steelprofile bolted on timber stud Timber monatage element Canopy Timber rack with aluminium finishing Water drainage connected to drain in the facade Steel frame gutter connected to rack

Hemp insulation 400 mm (Rc: 10.0 m2K/W) Water drainage incorporated in the facade Wooden back cavity connecting 3 nests Bat Tube 2FR Schwegler Beam, glued laminated timber 200x600

Wooden window frame with HR++ glass Routed cavity