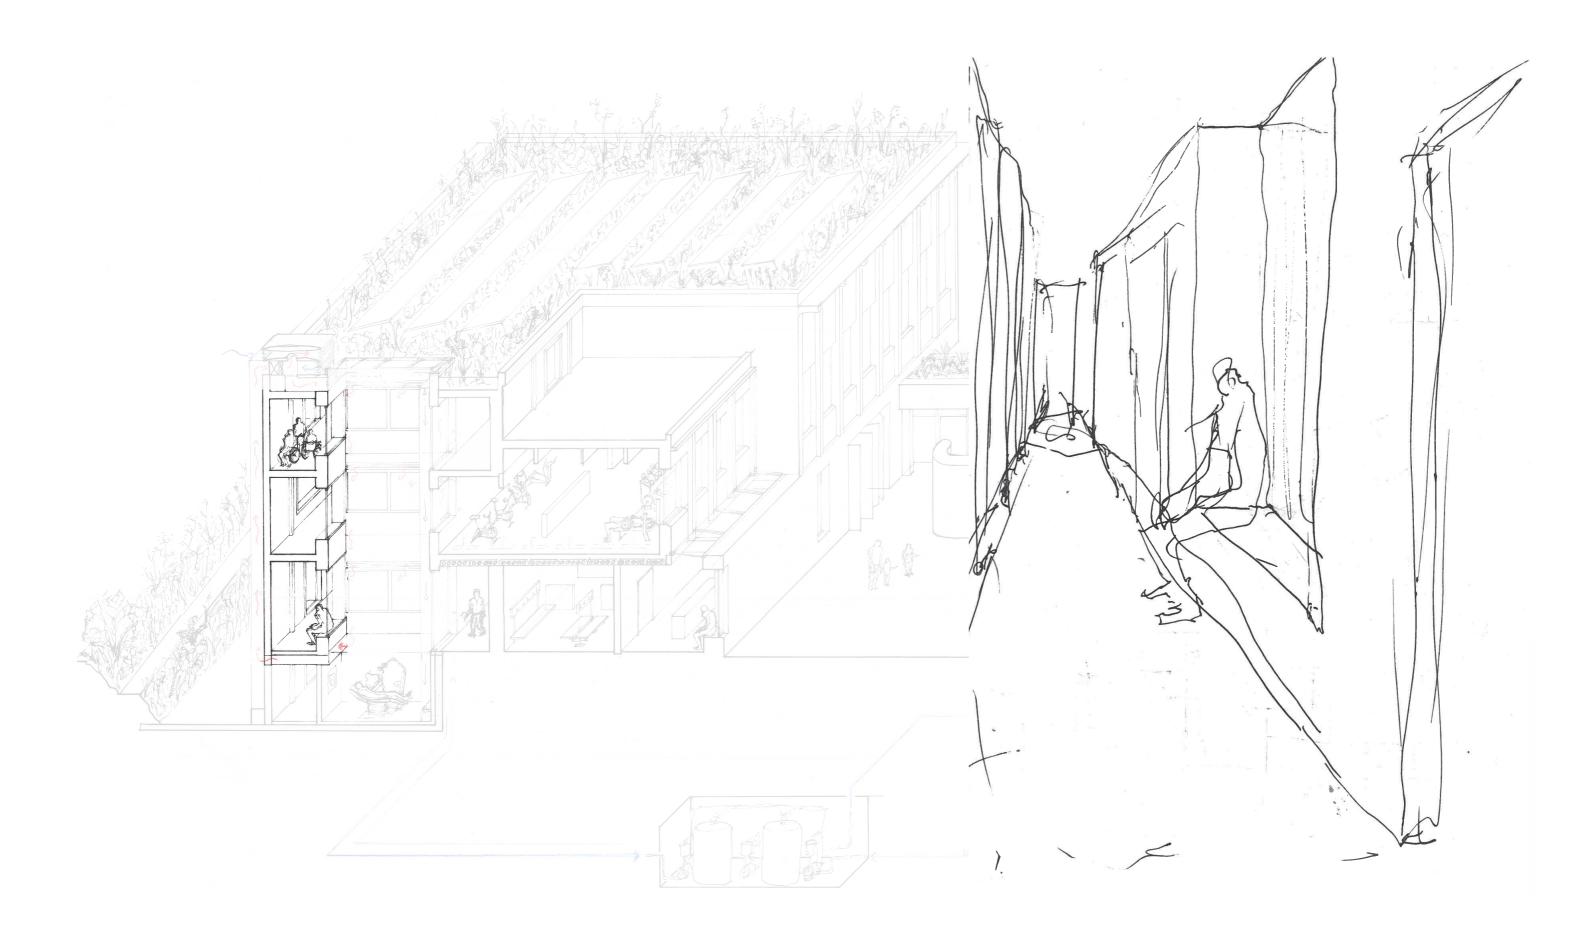

Roof

1:100

Belgium housing along the perimeter

Collection of details

97/107

1:5

Detail

Detail

Т

Detail

1:5

Detail

Aluminium frame Steelprofile bolted on timber stud Timber monatage element Canopy Timber rack with aluminium finishing Water drainage connected to drain in the facade Steel frame gutter connected to rack

Hemp insulation 400 mm (Rc: 10.0 m2K/W) Water drainage incorporated in the facade Wooden back cavity connecting 3 nests Bat Tube 2FR Schwegler Beam, glued laminated timber 200x600

Wooden window frame with HR++ glass Routed cavity