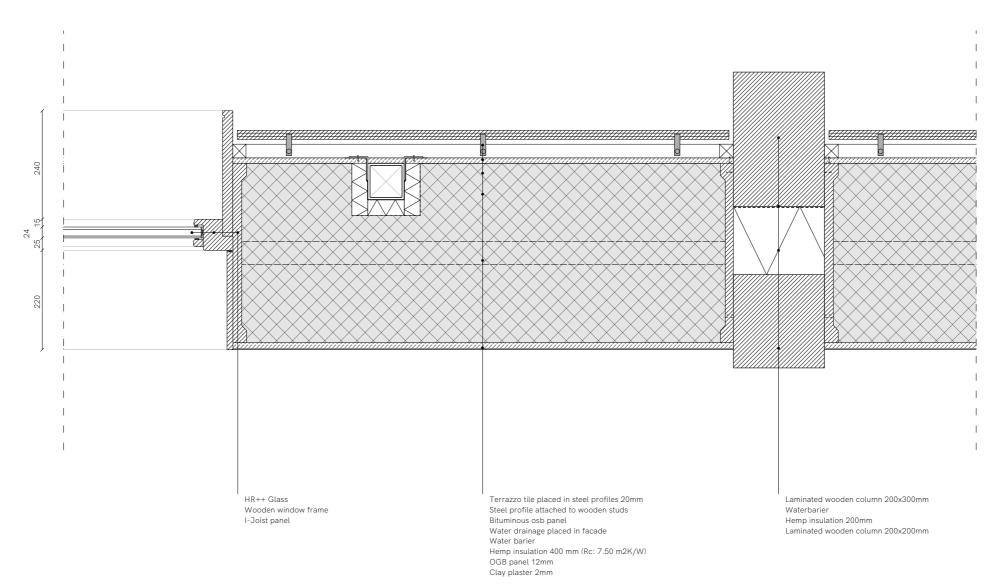

Roof

1:100

Belgium housing along the perimeter

Collection of details

97/107

1:5

Detail

Detail

Т

Detail

1:5

Detail

Aluminium frame Steelprofile bolted on timber stud Timber monatage element Canopy Timber rack with aluminium finishing Water drainage connected to drain in the facade Steel frame gutter connected to rack

Hemp insulation 400 mm (Rc: 10.0 m2K/W) Water drainage incorporated in the facade Wooden back cavity connecting 3 nests Bat Tube 2FR Schwegler Beam, glued laminated timber 200x600

Wooden window frame with HR++ glass Routed cavity