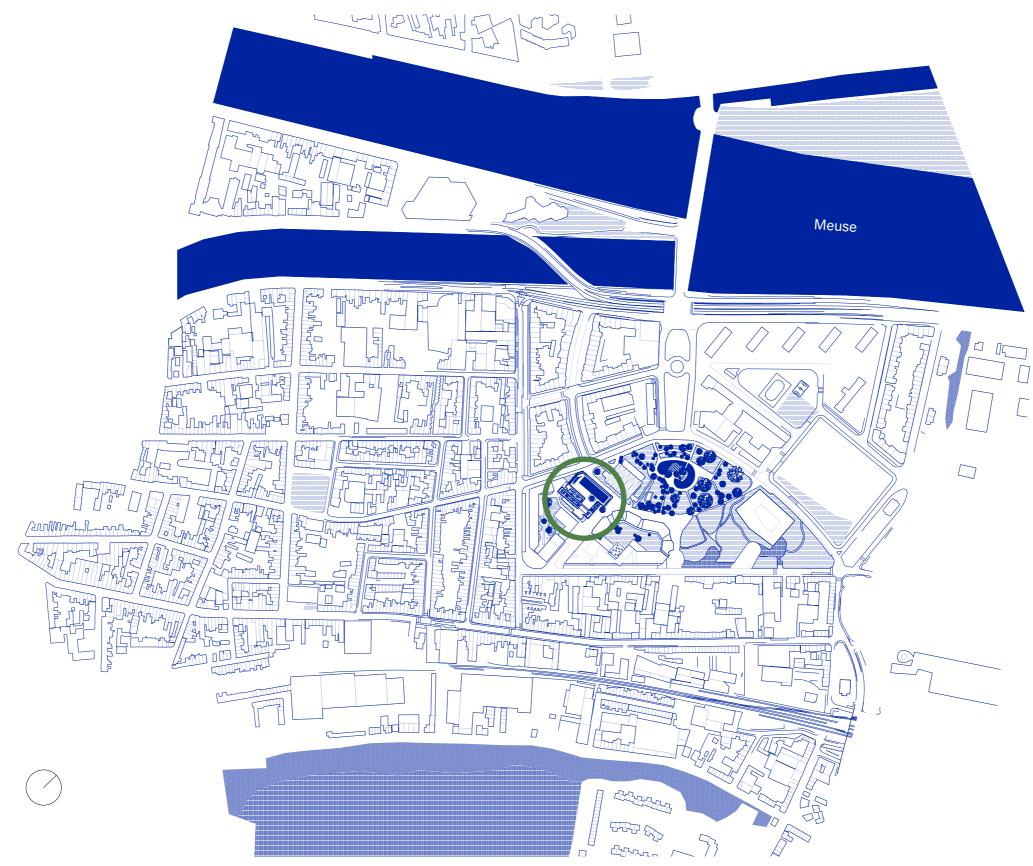

Dentist

Remains of the pandemic

A meeting place?

The sports centre

Hidden sport facility

City of Liège

Site location