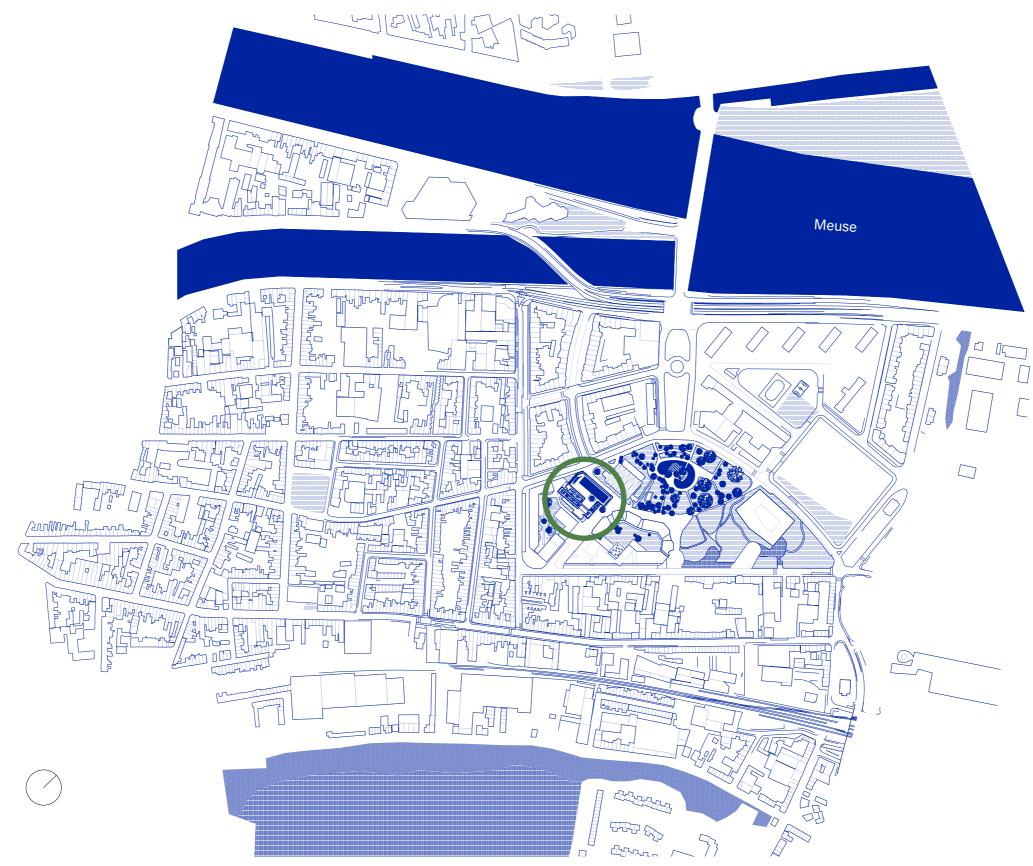

Site model

Site model

City of Liège

9/107

Site location

10/107

December 2022

Zonnestraal Sanatorium in Hilversum by Bernard Bijvoet and Jan Duiker (1927)

Les Murlais (1972)

City of Liège

Locations of sport and healtcare related buildings

| Г | _     |
|---|-------|
|   |       |
|   | <br>_ |

Dentist

Remains of the pandemic

A meeting place?

The sports centre

Hidden sport facility

City of Liège

Site location