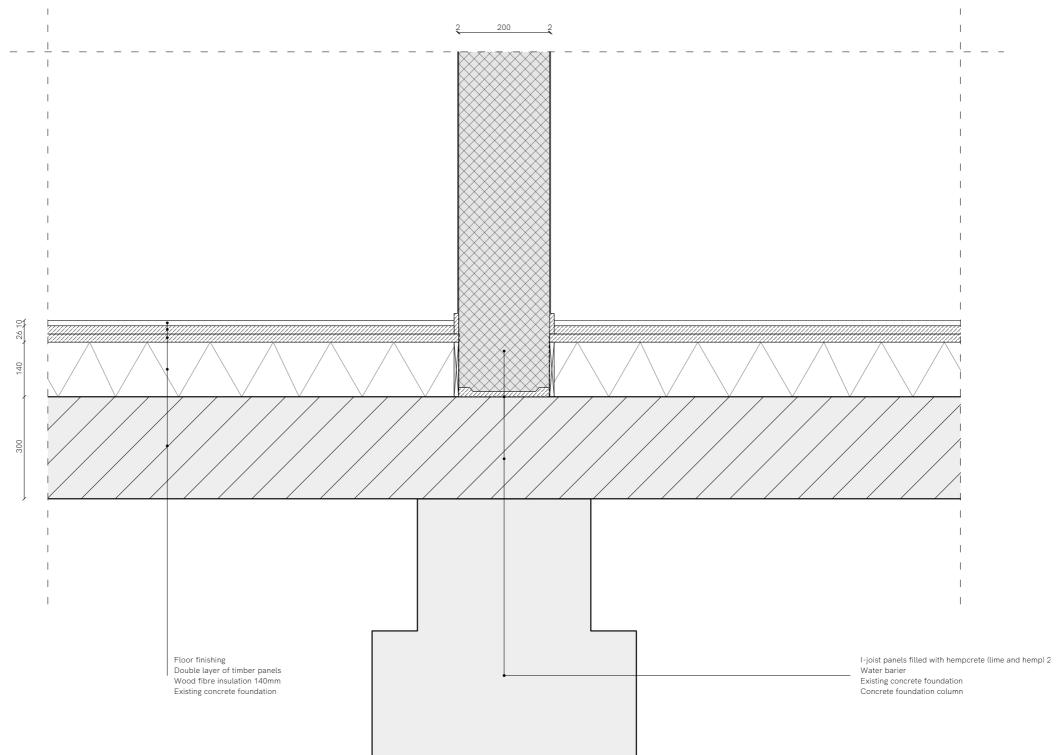

Roof

1:100

Belgium housing along the perimeter

Collection of details

97/107

1:5

Detail

Detail

Т

Detail

1:5

Detail

Aluminium frame Steelprofile bolted on timber stud Timber monatage element Canopy Timber rack with aluminium finishing Water drainage connected to drain in the facade Steel frame gutter connected to rack

Hemp insulation 400 mm (Rc: 10.0 m2K/W) Water drainage incorporated in the facade Wooden back cavity connecting 3 nests Bat Tube 2FR Schwegler Beam, glued laminated timber 200x600

Wooden window frame with HR++ glass Routed cavity