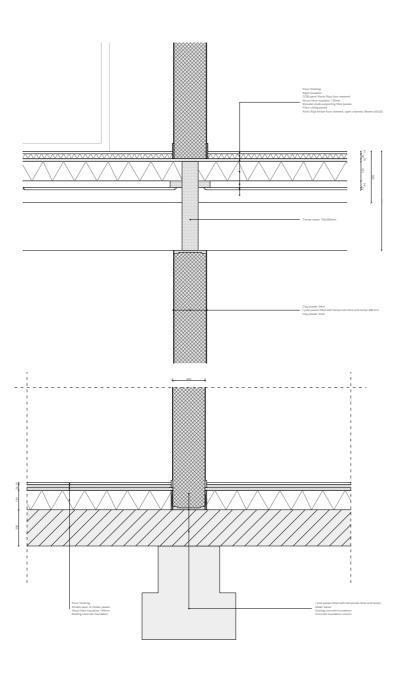

Roof

1:100

Belgium housing along the perimeter

Collection of details

97/107

1:5

Detail

Detail

Т

Detail

1:5

Detail

Aluminium frame Steelprofile bolted on timber stud Timber monatage element Canopy Timber rack with aluminium finishing Water drainage connected to drain in the facade Steel frame gutter connected to rack

Hemp insulation 400 mm (Rc: 10.0 m2K/W) Water drainage incorporated in the facade Wooden back cavity connecting 3 nests Bat Tube 2FR Schwegler Beam, glued laminated timber 200x600

Wooden window frame with HR++ glass Routed cavity