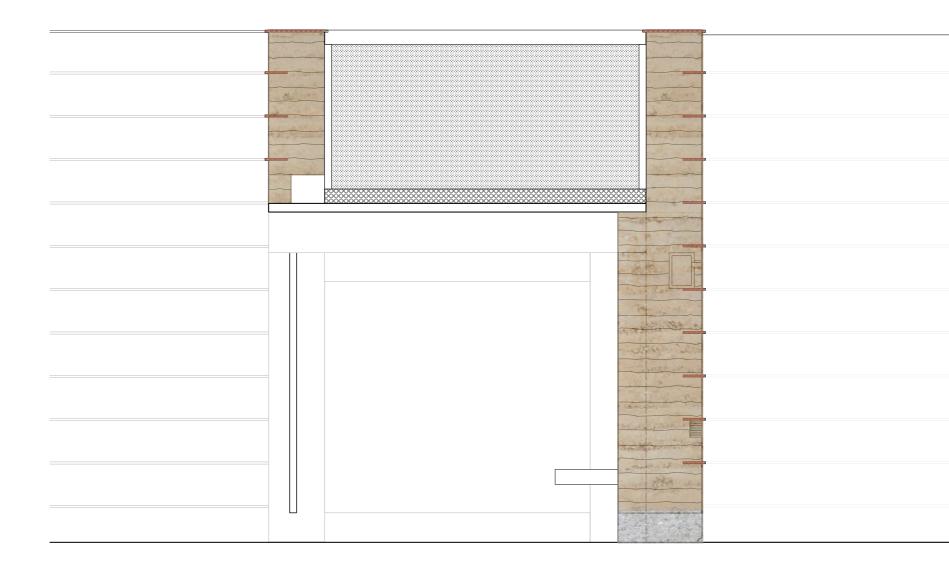

Roof

1:100

Belgium housing along the perimeter

Collection of details

97/107

1:5

Detail

Detail

Т

Detail

1:5

Detail

Aluminium frame Steelprofile bolted on timber stud Timber monatage element Canopy Timber rack with aluminium finishing Water drainage connected to drain in the facade Steel frame gutter connected to rack

Hemp insulation 400 mm (Rc: 10.0 m2K/W) Water drainage incorporated in the facade Wooden back cavity connecting 3 nests Bat Tube 2FR Schwegler Beam, glued laminated timber 200x600

Wooden window frame with HR++ glass Routed cavity