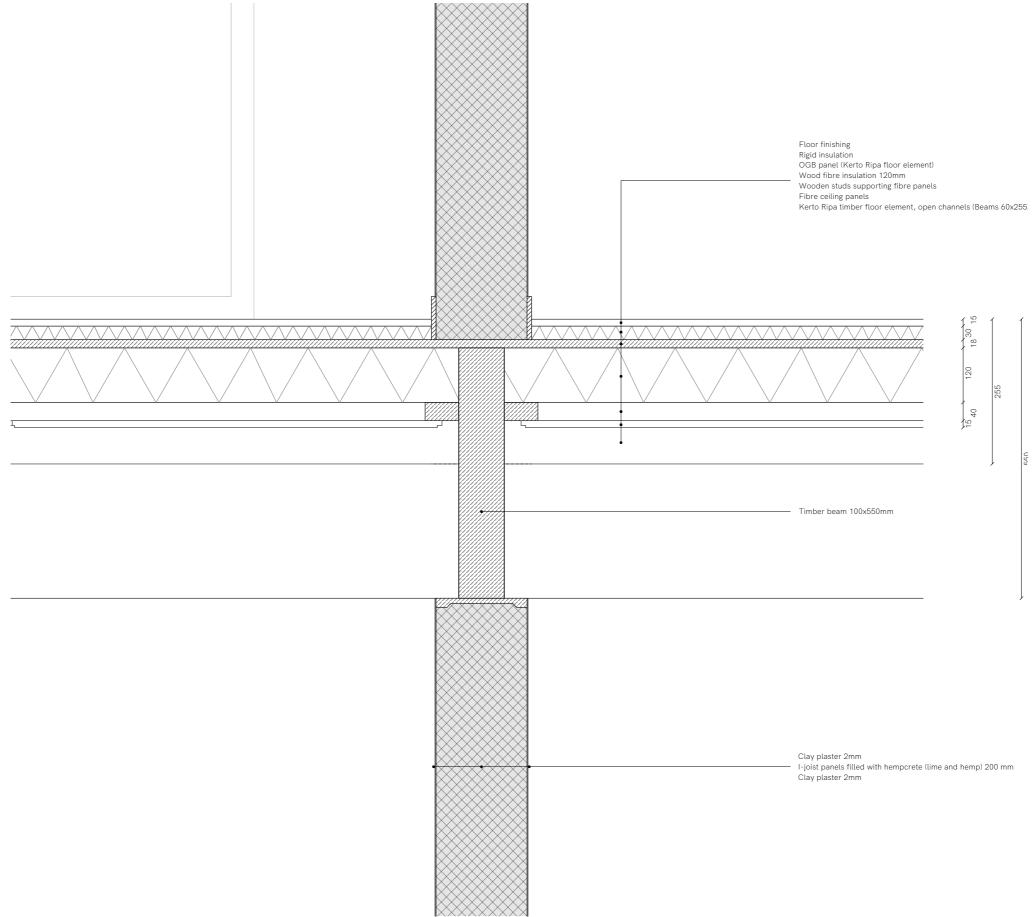

Roof

1:100

Belgium housing along the perimeter

Collection of details

97/107

1:5

Detail

Detail

Т

Detail

1:5

Detail

Aluminium frame Steelprofile bolted on timber stud Timber monatage element Canopy Timber rack with aluminium finishing Water drainage connected to drain in the facade Steel frame gutter connected to rack

Hemp insulation 400 mm (Rc: 10.0 m2K/W) Water drainage incorporated in the facade Wooden back cavity connecting 3 nests Bat Tube 2FR Schwegler Beam, glued laminated timber 200x600

Wooden window frame with HR++ glass Routed cavity