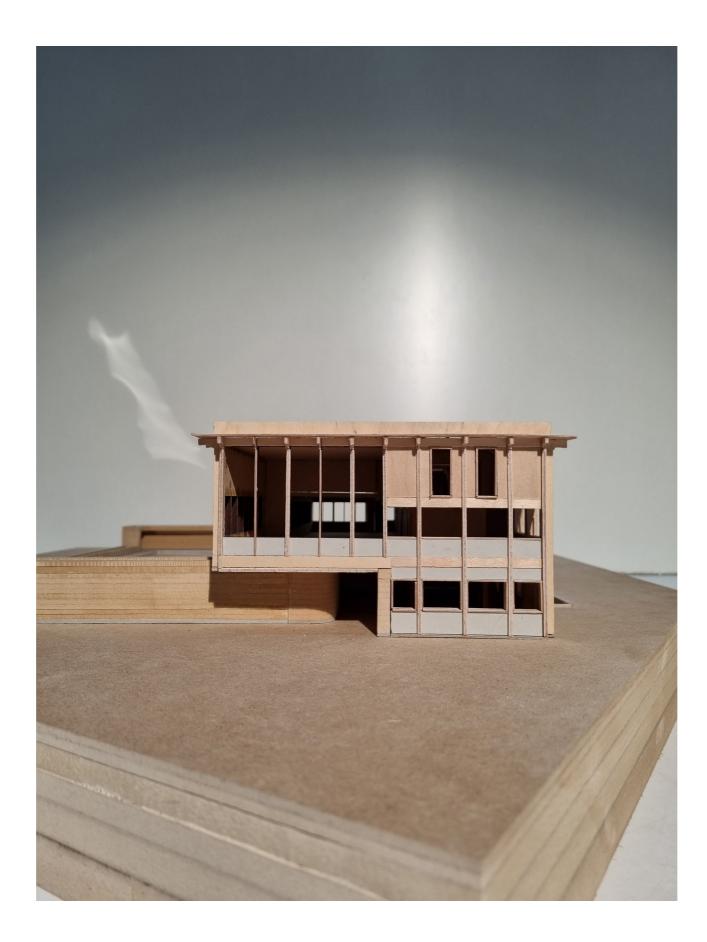

Entrance to sports facility

1. Entrance hall with service desk 2. Corridor with lockers

3. Indoor changing room

+1 First floor

4. Gym 5. Boxing ring 6. Practice area

# 0 Ground Floor

7. Exterior changing room 8. Main swimming pool 9. Children's swimming pool 10. Resto

|  |  |  | 1 |
|--|--|--|---|
|  |  |  | 1 |
|  |  |  | 1 |
|  |  |  | 1 |
|  |  |  | 1 |
|  |  |  |   |