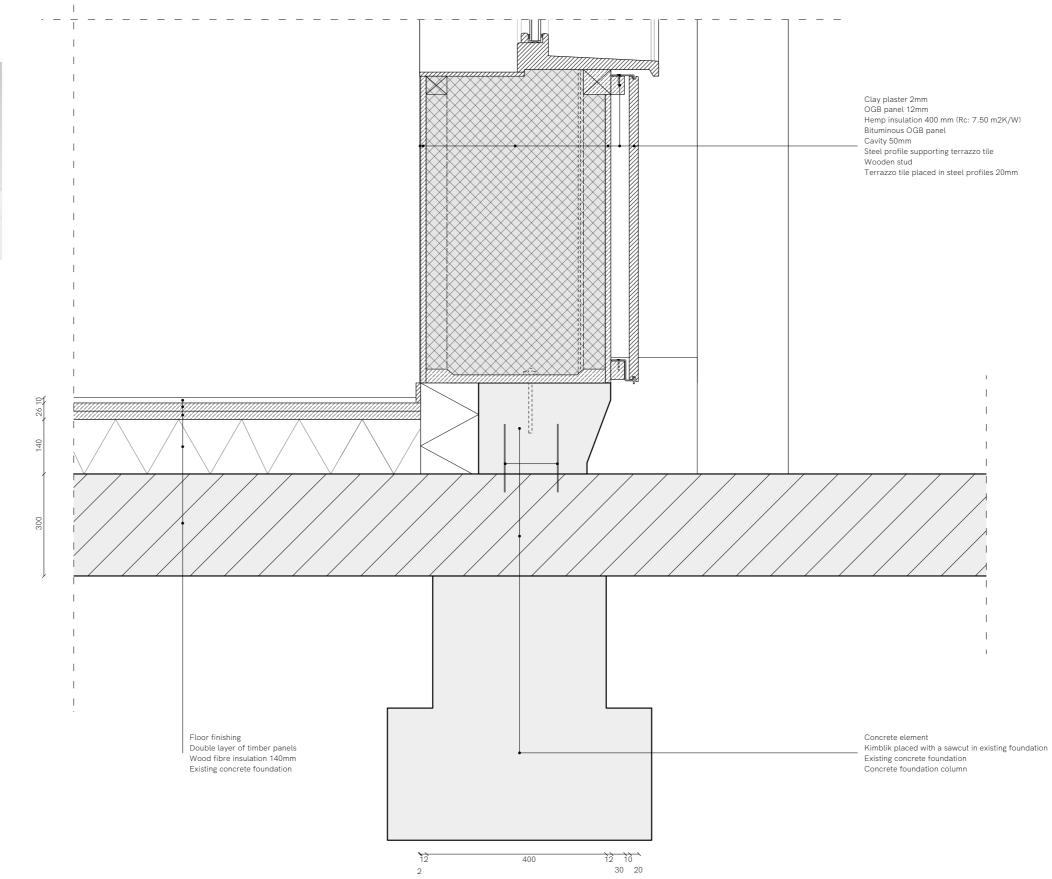

Roof

1:100

Belgium housing along the perimeter

Collection of details

97/107

1:5

Detail

Detail

Т

Detail

1:5

Detail

Aluminium frame Steelprofile bolted on timber stud Timber monatage element Canopy Timber rack with aluminium finishing Water drainage connected to drain in the facade Steel frame gutter connected to rack

Hemp insulation 400 mm (Rc: 10.0 m2K/W) Water drainage incorporated in the facade Wooden back cavity connecting 3 nests Bat Tube 2FR Schwegler Beam, glued laminated timber 200x600

Wooden window frame with HR++ glass Routed cavity