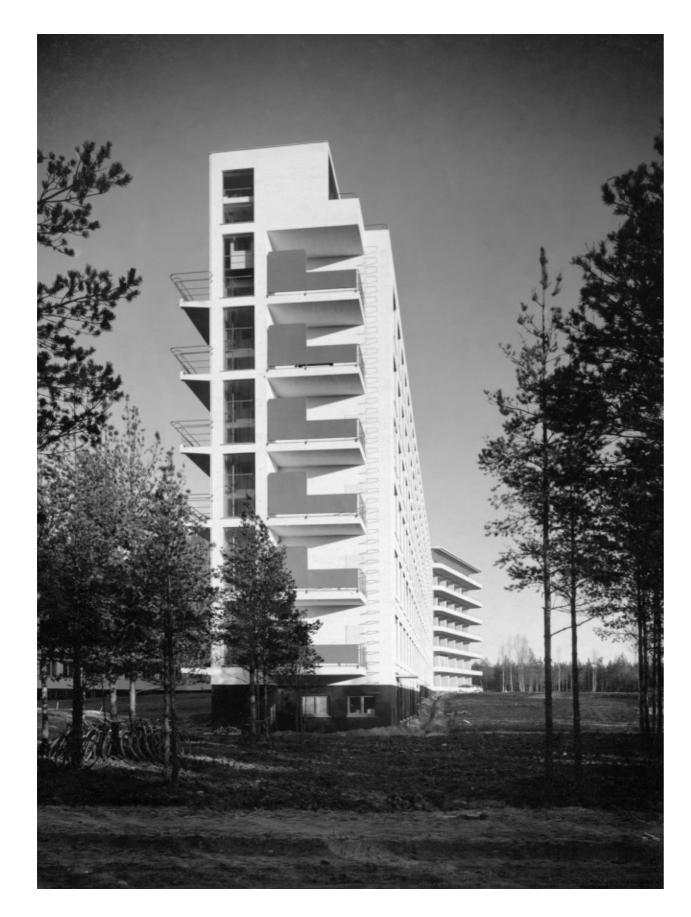

The human proportion by Leonardo Da Vinci

Paimio Sanatorium by Alvar and Aino Aalto (1929-1933)

Cover of the *Revista Nacional de Arquitectura* 126, june 1952
 Diagram of the sun and heating rays in a patient's room