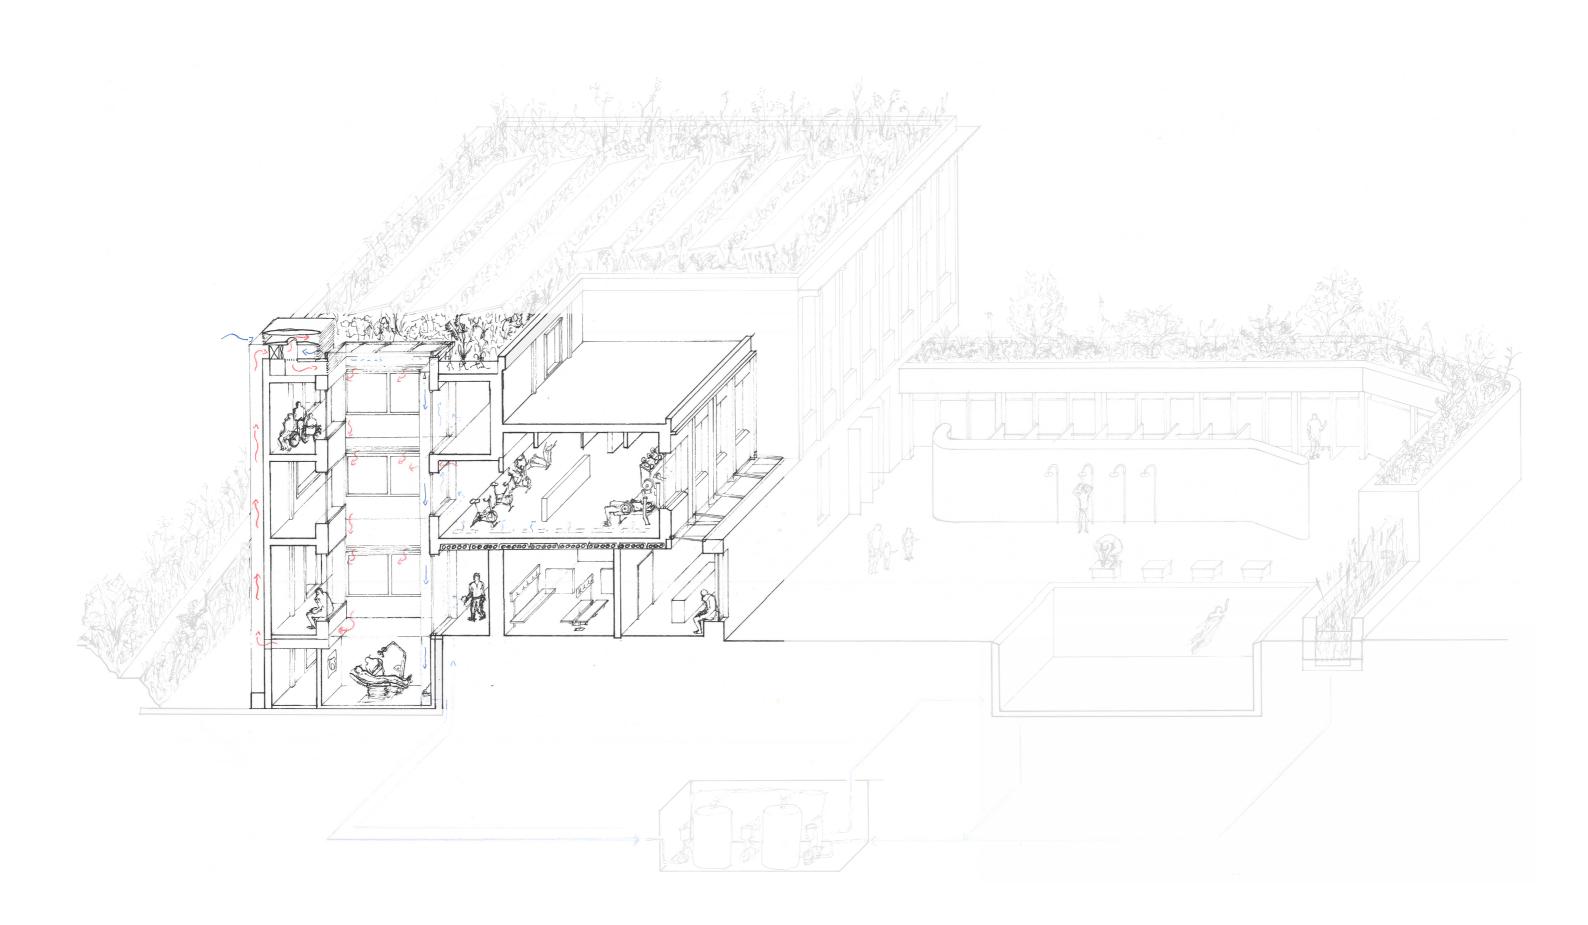

Entrance to sports facility

1. Entrance hall with service desk 2. Corridor with lockers

3. Indoor changing room

+1 First floor

4. Gym 5. Boxing ring 6. Practice area

# 0 Ground Floor

7. Exterior changing room 8. Main swimming pool 9. Children's swimming pool 10. Resto

|  |  |  | 1 |
|--|--|--|---|
|  |  |  | 1 |
|  |  |  | 1 |
|  |  |  | 1 |
|  |  |  | 1 |
|  |  |  |   |

Entrance to health related facilities

0 Ground Floor

1. Waiting room with service desk

-1 The Basement

- Dentist
  Dressing room
  Physio therapy
  Children's doctor
  Technical space
  Outdoor activity space
  Janitorial space

9. Corridor for patients 10. Corridor for employees 11. General practitioner

+1 First floor

12. Laboratory 13. Offices 14. Staff room / meeting room

+2 Second floor

15. Community health consultation 16. Obstetricion (verloskundige) 17. Eye doctor