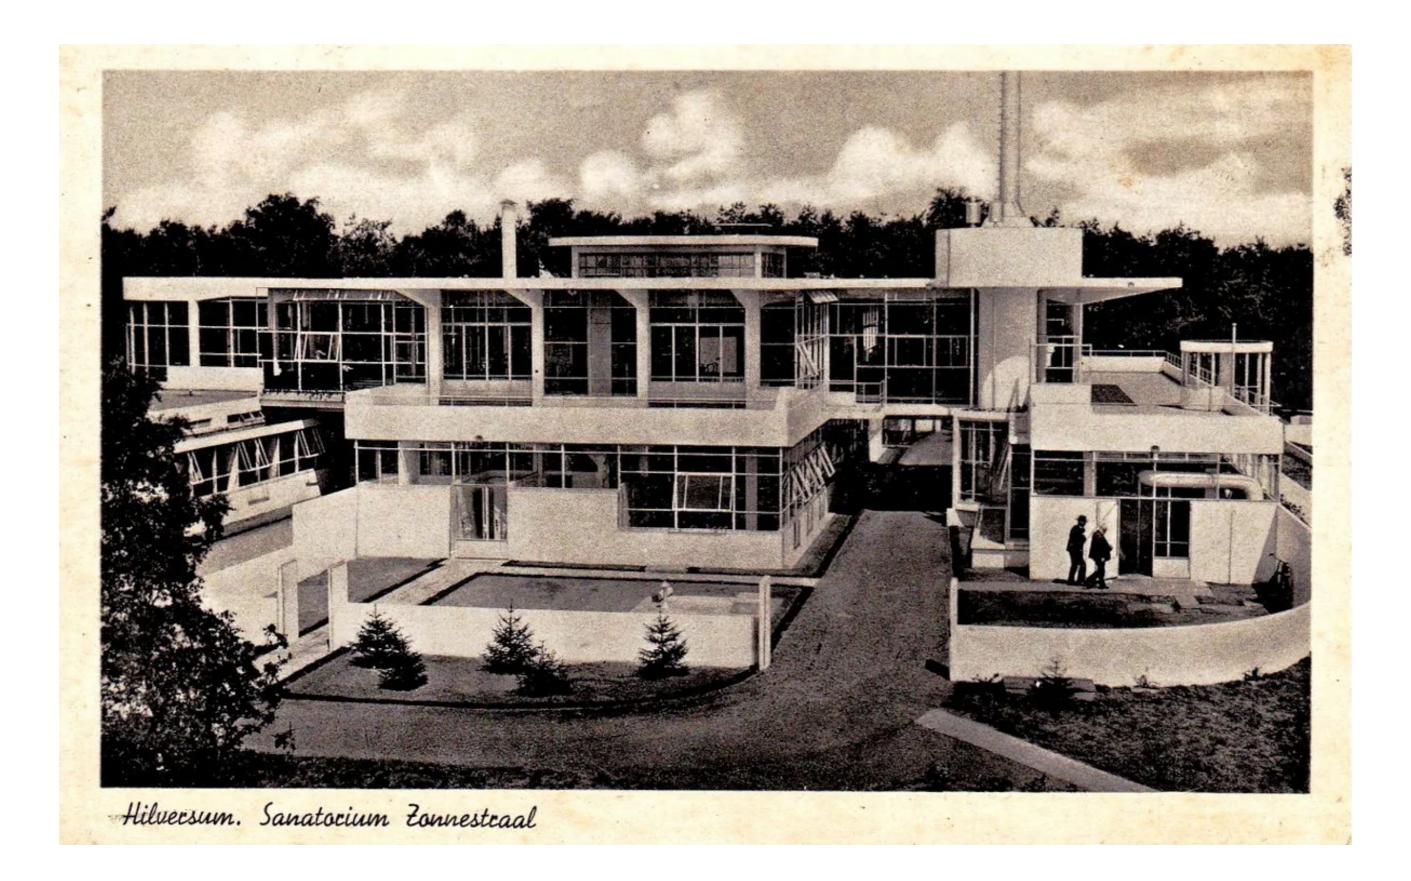

Zonnestraal Sanatorium in Hilversum by Bernard Bijvoet and Jan Duiker (1927)

Les Murlais (1972)

City of Liège

Locations of sport and healtcare related buildings

| Г | _     |
|---|-------|
|   |       |
|   | <br>_ |