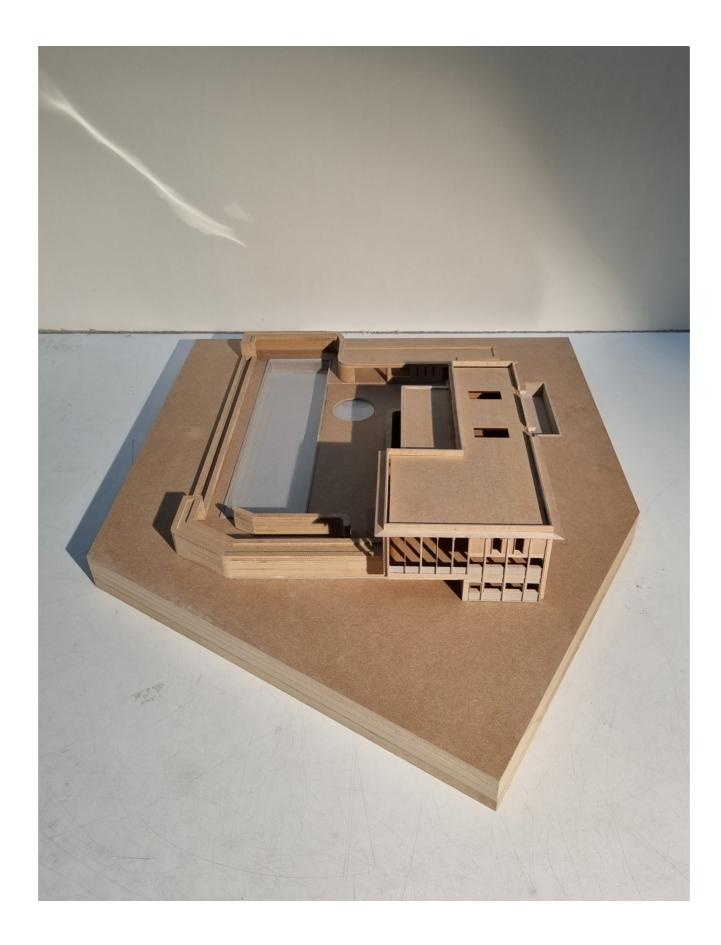

Entrance to sports facility

1. Entrance hall with service desk 2. Corridor with lockers

3. Indoor changing room

+1 First floor

4. Gym 5. Boxing ring 6. Practice area

# 0 Ground Floor

7. Exterior changing room 8. Main swimming pool 9. Children's swimming pool 10. Resto

|  |  |  | 1 |
|--|--|--|---|
|  |  |  | 1 |
|  |  |  | 1 |
|  |  |  | 1 |
|  |  |  | 1 |
|  |  |  |   |