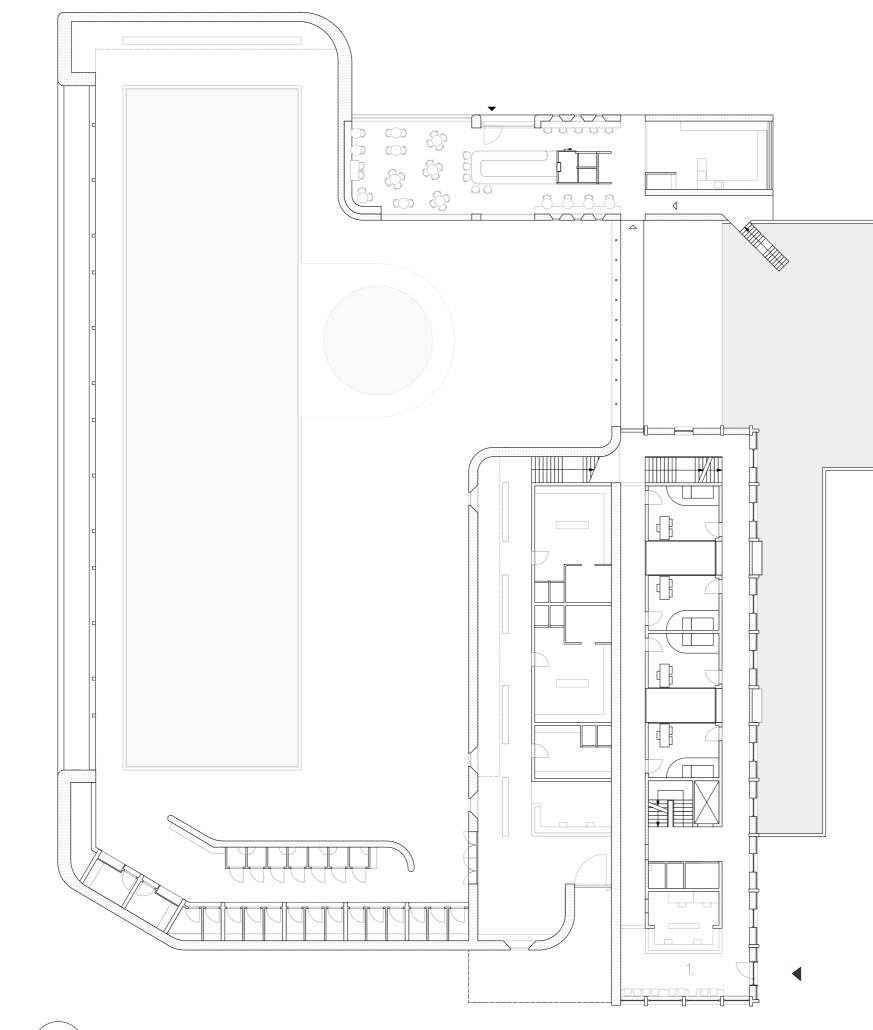

#### HEALTHCARE

General practitioner

Dentist

Children's doctor

Obstetricion (verloskundige)

Physio therapy

Eye doctor

Entrance to health related facilities

Entrance to health related facilities

0 Ground Floor

1. Waiting room with service desk

-1 The Basement

- Dentist
  Dressing room
  Physio therapy
  Children's doctor
  Technical space
  Outdoor activity space
  Janitorial space

9. Corridor for patients 10. Corridor for employees 11. General practitioner

+1 First floor

12. Laboratory 13. Offices 14. Staff room / meeting room

+2 Second floor

15. Community health consultation 16. Obstetricion (verloskundige) 17. Eye doctor