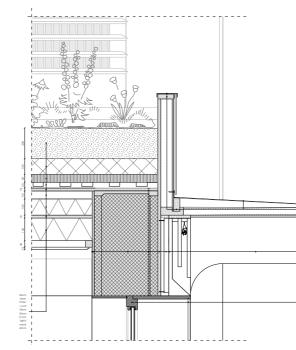

Roof

1:100

Belgium housing along the perimeter

Collection of details

97/107

1:5

Detail

Detail

Т

Detail

1:5

Detail

Aluminium frame Steelprofile bolted on timber stud Timber monatage element Canopy Timber rack with aluminium finishing Water drainage connected to drain in the facade Steel frame gutter connected to rack

Hemp insulation 400 mm (Rc: 10.0 m2K/W) Water drainage incorporated in the facade Wooden back cavity connecting 3 nests Bat Tube 2FR Schwegler Beam, glued laminated timber 200x600

Wooden window frame with HR++ glass Routed cavity