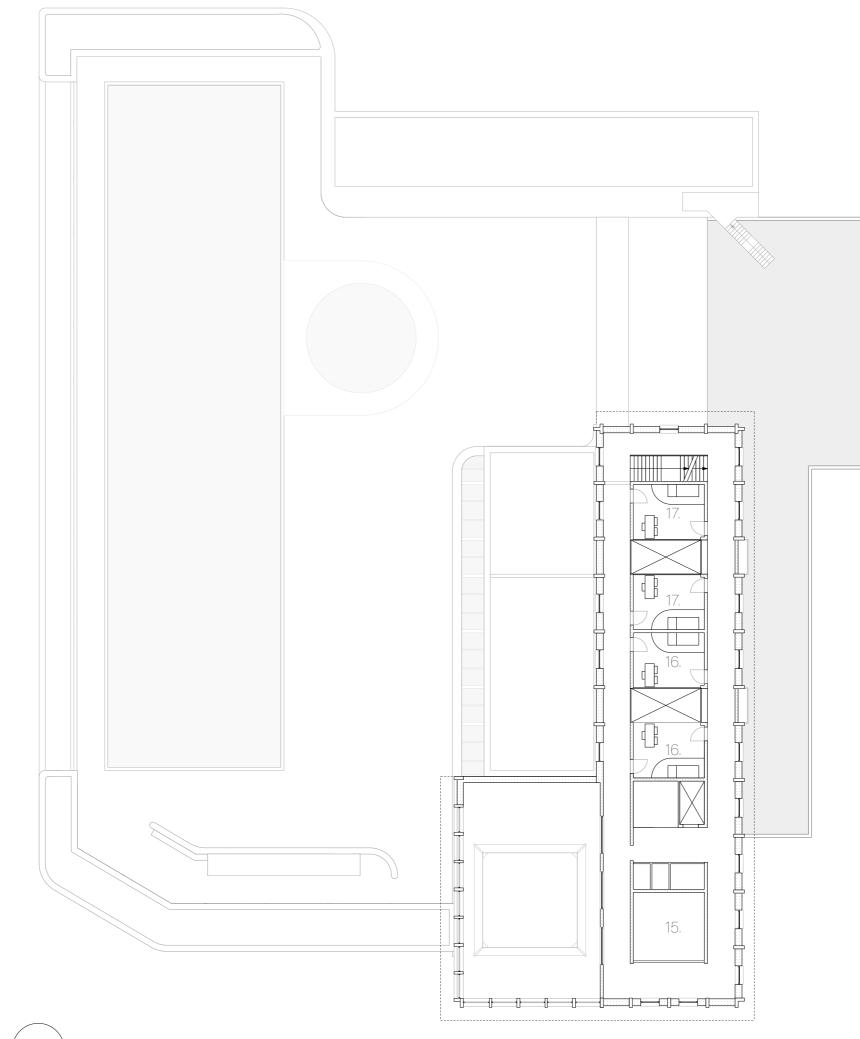

#### HEALTHCARE

General practitioner

Dentist

Children's doctor

Obstetricion (verloskundige)

Physio therapy

Eye doctor

Entrance to health related facilities

Entrance to health related facilities

0 Ground Floor

1. Waiting room with service desk

-1 The Basement

- Dentist
  Dressing room
  Physio therapy
  Children's doctor
  Technical space
  Outdoor activity space
  Janitorial space

9. Corridor for patients 10. Corridor for employees 11. General practitioner

+1 First floor

12. Laboratory 13. Offices 14. Staff room / meeting room

+2 Second floor

15. Community health consultation 16. Obstetricion (verloskundige) 17. Eye doctor