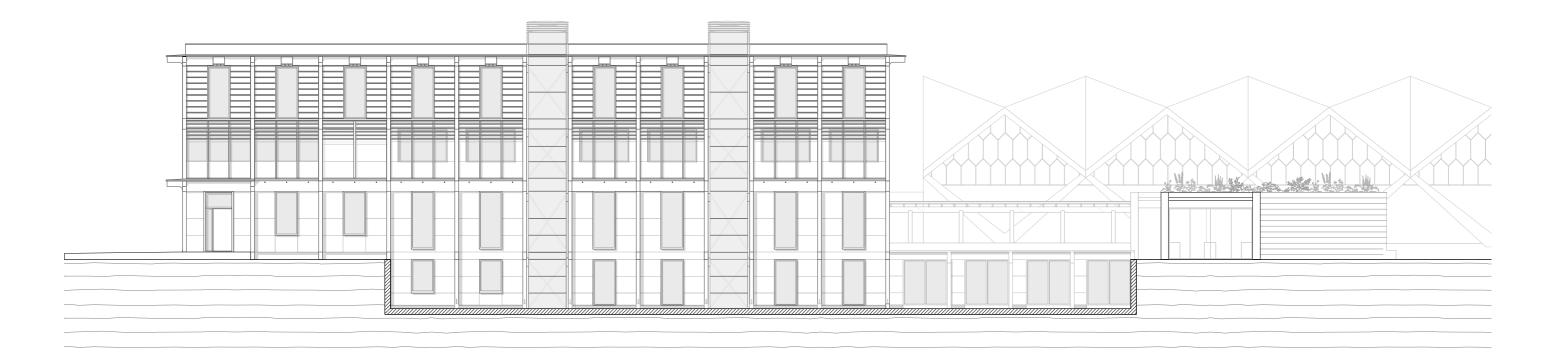

Entrance to sports facility

1. Entrance hall with service desk 2. Corridor with lockers

3. Indoor changing room

+1 First floor

4. Gym 5. Boxing ring 6. Practice area

# 0 Ground Floor

7. Exterior changing room 8. Main swimming pool 9. Children's swimming pool 10. Resto

|  |  |  | 1 |
|--|--|--|---|
|  |  |  | 1 |
|  |  |  | 1 |
|  |  |  | 1 |
|  |  |  | 1 |
|  |  |  |   |