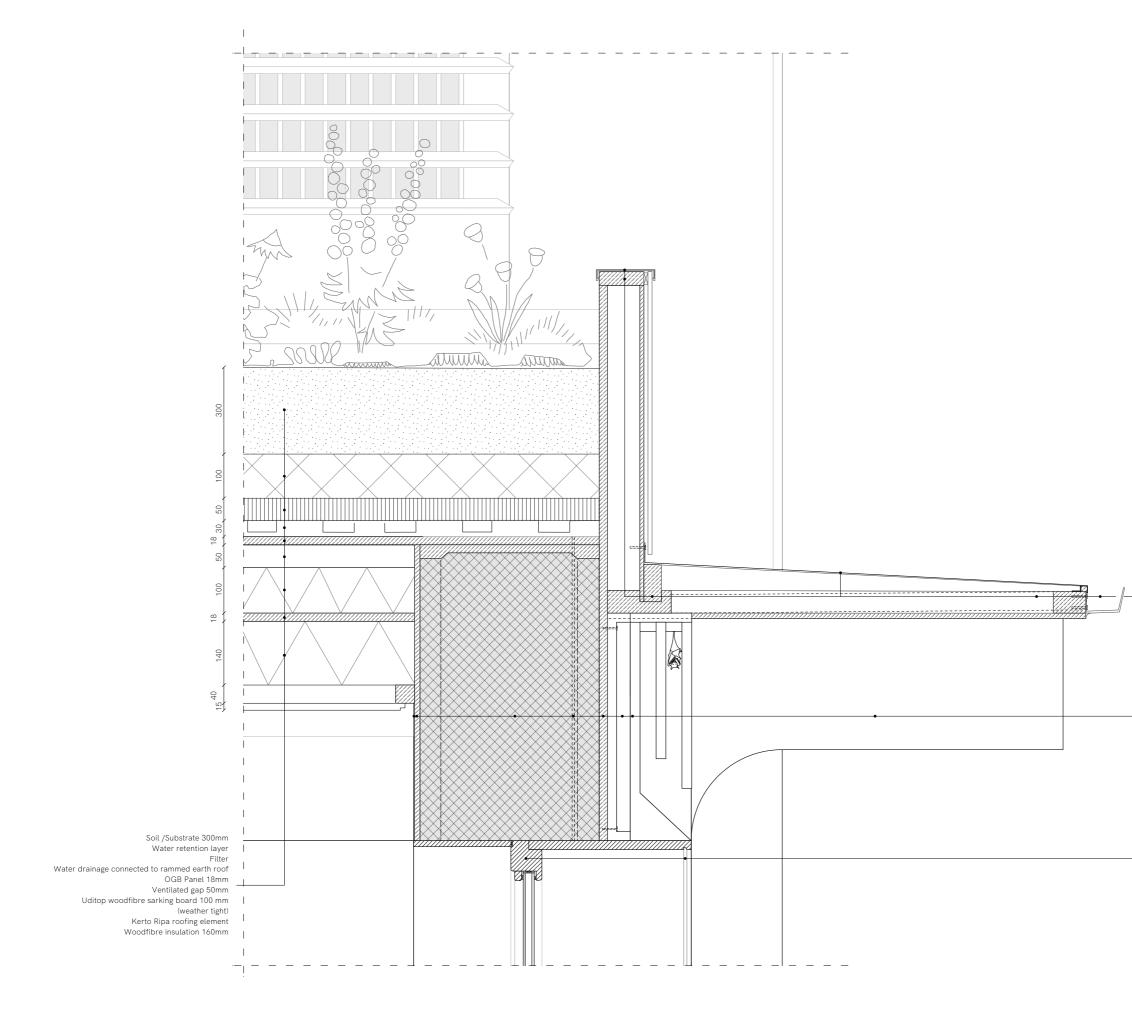

Roof

1:100

Belgium housing along the perimeter

Collection of details

97/107

1:5

Detail

Detail