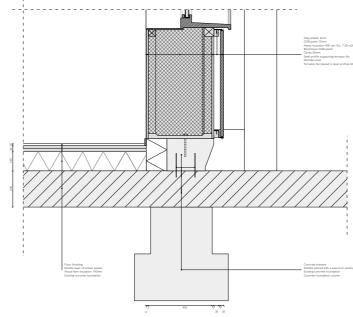

Roof

1:100

Belgium housing along the perimeter

Collection of details

97/107

1:5

Detail

Detail

Т

Detail

1:5

Detail

Aluminium frame Steelprofile bolted on timber stud Timber monatage element Canopy Timber rack with aluminium finishing Water drainage connected to drain in the facade Steel frame gutter connected to rack

Hemp insulation 400 mm (Rc: 10.0 m2K/W) Water drainage incorporated in the facade Wooden back cavity connecting 3 nests Bat Tube 2FR Schwegler Beam, glued laminated timber 200x600

Wooden window frame with HR++ glass Routed cavity