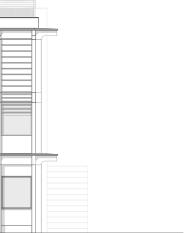

Roof

1:100

Belgium housing along the perimeter

Collection of details

97/107

1:5

Detail

Detail

Т

Detail

1:5

Detail

Aluminium frame Steelprofile bolted on timber stud Timber monatage element Canopy Timber rack with aluminium finishing Water drainage connected to drain in the facade Steel frame gutter connected to rack

Hemp insulation 400 mm (Rc: 10.0 m2K/W) Water drainage incorporated in the facade Wooden back cavity connecting 3 nests Bat Tube 2FR Schwegler Beam, glued laminated timber 200x600

Wooden window frame with HR++ glass Routed cavity