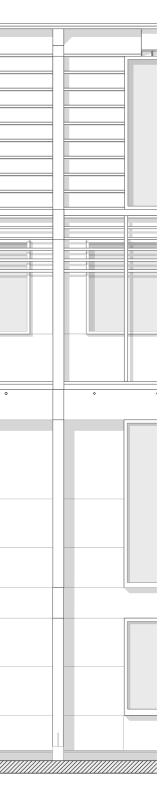

Roof

1:100

Belgium housing along the perimeter

Collection of details

97/107

1:5

Detail

Detail

Т

Detail

1:5

Detail

Aluminium frame Steelprofile bolted on timber stud Timber monatage element Canopy Timber rack with aluminium finishing Water drainage connected to drain in the facade Steel frame gutter connected to rack

Hemp insulation 400 mm (Rc: 10.0 m2K/W) Water drainage incorporated in the facade Wooden back cavity connecting 3 nests Bat Tube 2FR Schwegler Beam, glued laminated timber 200x600

Wooden window frame with HR++ glass Routed cavity