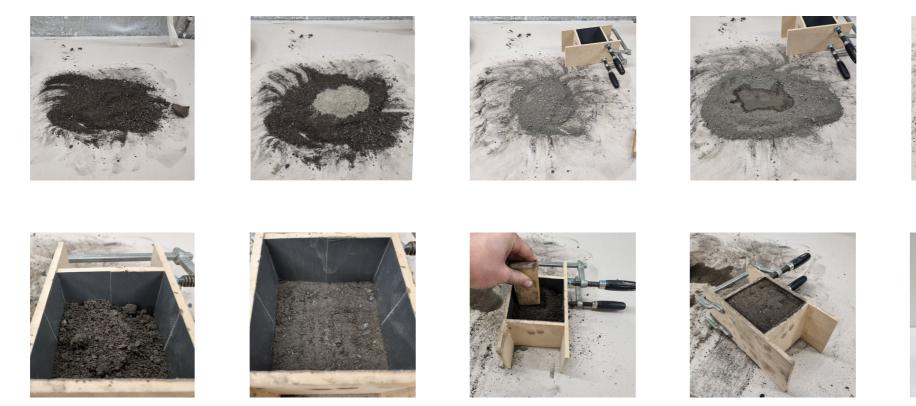

## Graduation Daan Kok

Urban Architecture 2022/2023 22 june 2023

0)

110

000

Layering portrayed in scaffolding

Making material samples with the environment

Results of material samples