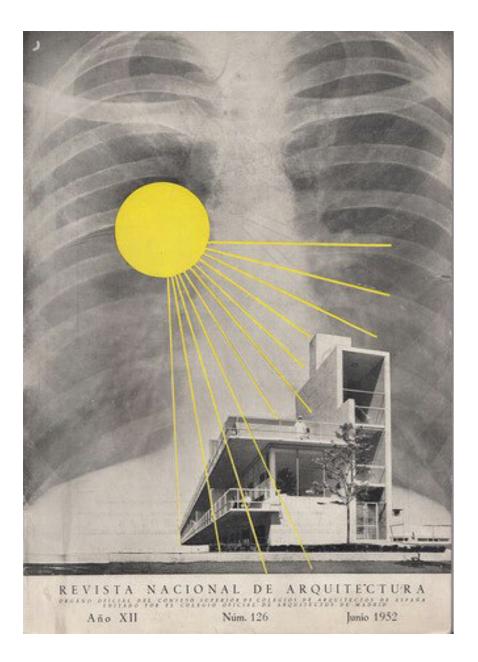

The human proportion by Leonardo Da Vinci

Paimio Sanatorium by Alvar and Aino Aalto (1929-1933)

Cover of the *Revista Nacional de Arquitectura* 126, june 1952
 Diagram of the sun and heating rays in a patient's room