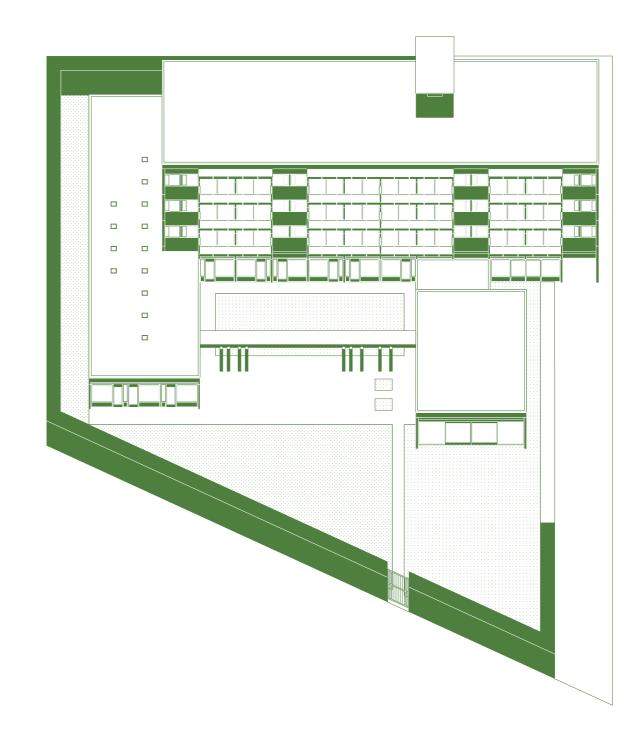

Entrance to health related facilities

0 Ground Floor

1. Waiting room with service desk

-1 The Basement

- Dentist
  Dressing room
  Physio therapy
  Children's doctor
  Technical space
  Outdoor activity space
  Janitorial space

9. Corridor for patients 10. Corridor for employees 11. General practitioner

+1 First floor

12. Laboratory 13. Offices 14. Staff room / meeting room

+2 Second floor

15. Community health consultation 16. Obstetricion (verloskundige) 17. Eye doctor