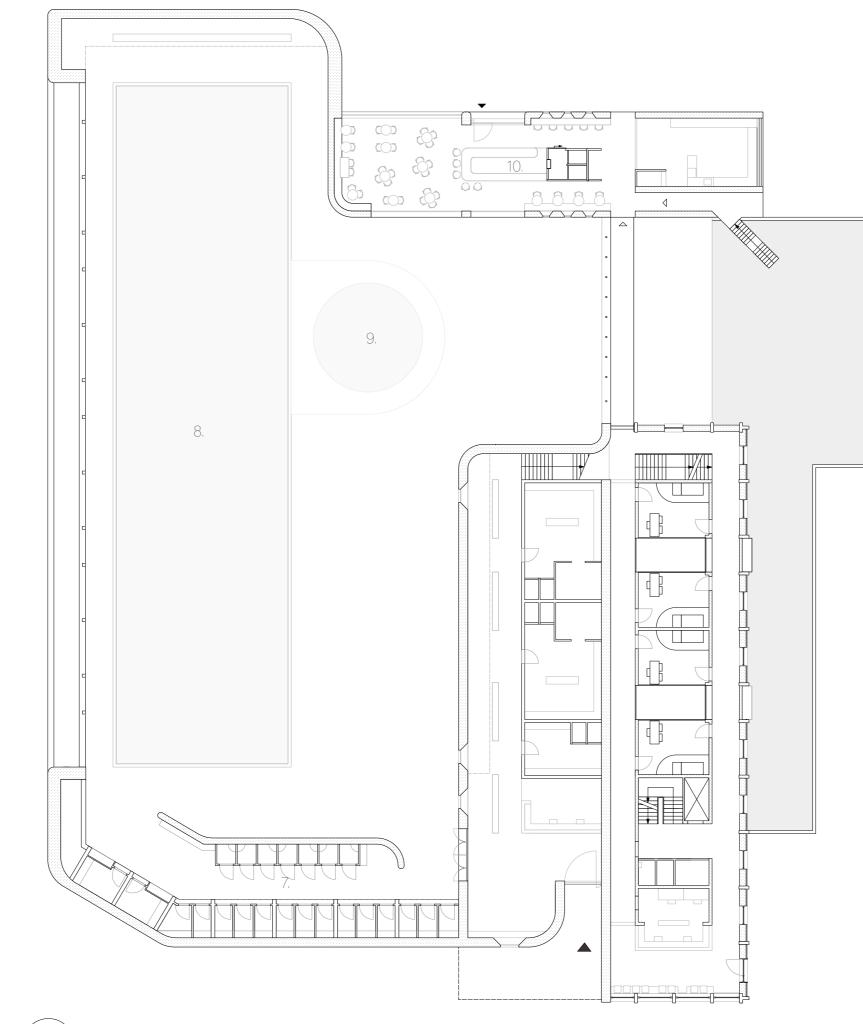

#### HEALTHCARE

General practitioner

Dentist

Children's doctor

Obstetricion (verloskundige)

Physio therapy

Eye doctor

Entrance to health related facilities

Entrance to health related facilities

0 Ground Floor

1. Waiting room with service desk

-1 The Basement

- Dentist
  Dressing room
  Physio therapy
  Children's doctor
  Technical space
  Outdoor activity space
  Janitorial space

9. Corridor for patients 10. Corridor for employees 11. General practitioner

+1 First floor

12. Laboratory 13. Offices 14. Staff room / meeting room

+2 Second floor

15. Community health consultation 16. Obstetricion (verloskundige) 17. Eye doctor