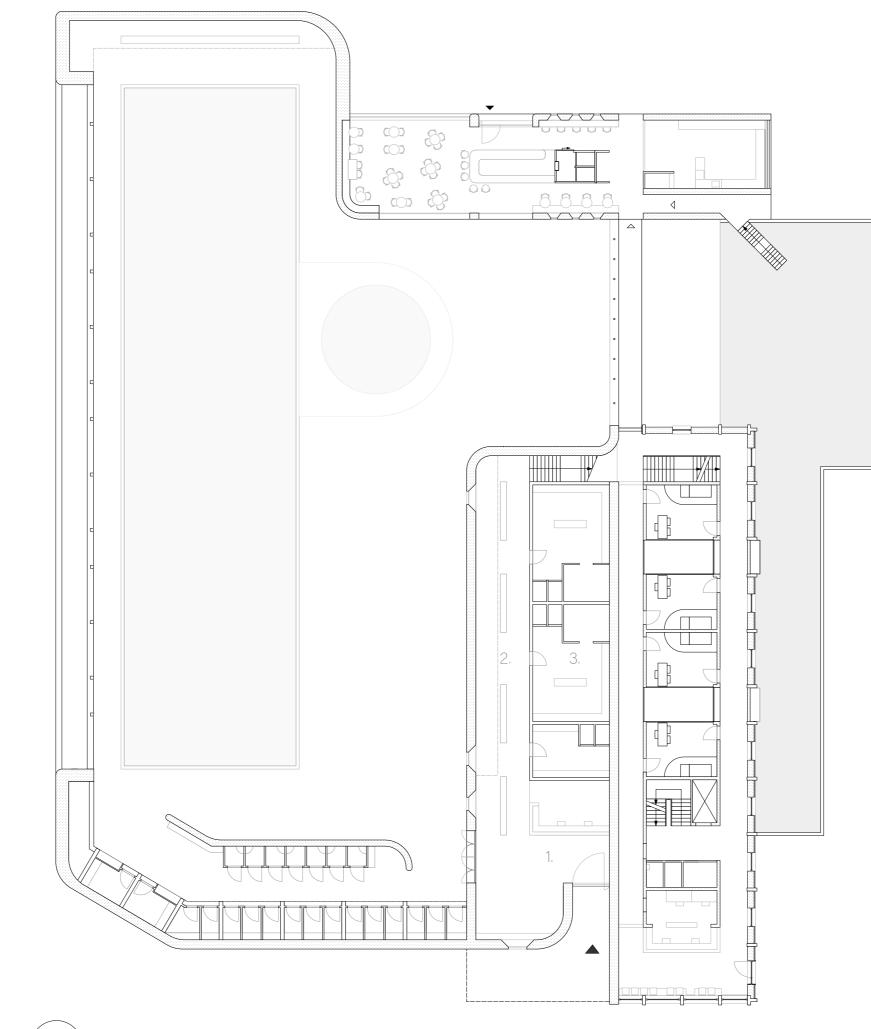

Entrance to sports facility

1. Entrance hall with service desk 2. Corridor with lockers

3. Indoor changing room

+1 First floor

4. Gym 5. Boxing ring 6. Practice area

# 0 Ground Floor

7. Exterior changing room 8. Main swimming pool 9. Children's swimming pool 10. Resto

|  |  |  | 1 |
|--|--|--|---|
|  |  |  | 1 |
|  |  |  | 1 |
|  |  |  | 1 |
|  |  |  | 1 |
|  |  |  |   |