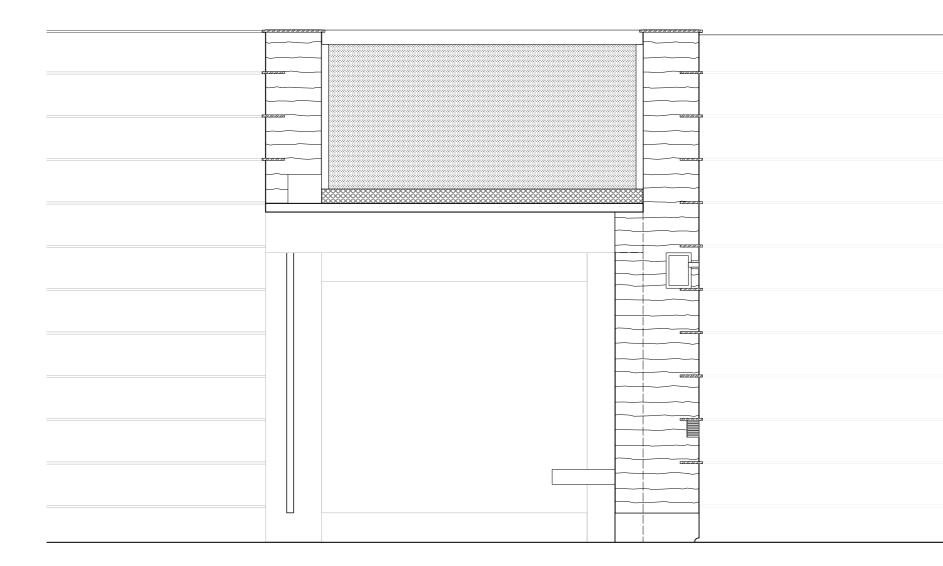

Roof

1:100

Belgium housing along the perimeter

Collection of details

97/107

1:5

Detail

Detail

Т

Detail

1:5

Detail

Aluminium frame Steelprofile bolted on timber stud Timber monatage element Canopy Timber rack with aluminium finishing Water drainage connected to drain in the facade Steel frame gutter connected to rack

Hemp insulation 400 mm (Rc: 10.0 m2K/W) Water drainage incorporated in the facade Wooden back cavity connecting 3 nests Bat Tube 2FR Schwegler Beam, glued laminated timber 200x600

Wooden window frame with HR++ glass Routed cavity