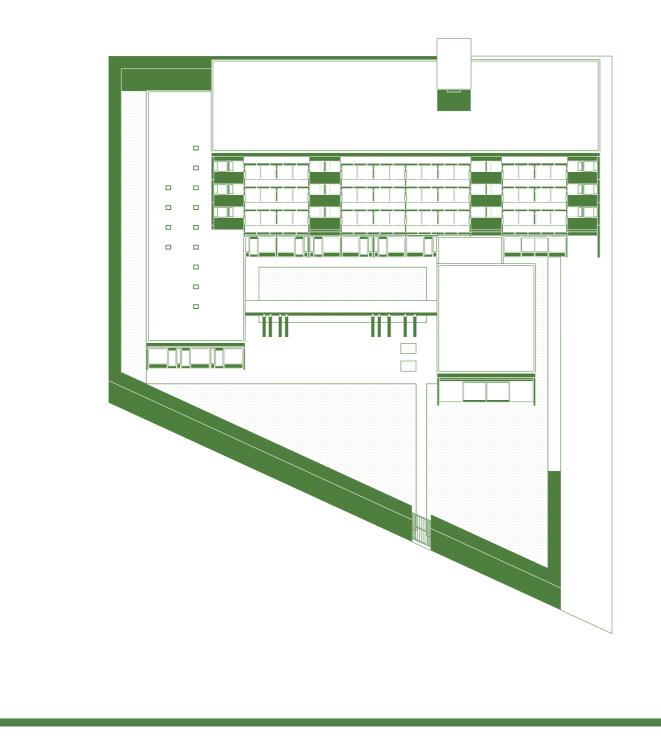

Zonnestraal Sanatorium in Hilversum by Bernard Bijvoet and Jan Duiker (1927)

Les Murlais (1972)

City of Liège

Locations of sport and healtcare related buildings

| Г | _     |
|---|-------|
|   |       |
|   | <br>_ |

Sport facilities Healthcare related

Physio Therapist

**General Practitioner** 

Health Centre

Left or right?

**General Practitioner** 

Hotel or dentist?

Left or right?