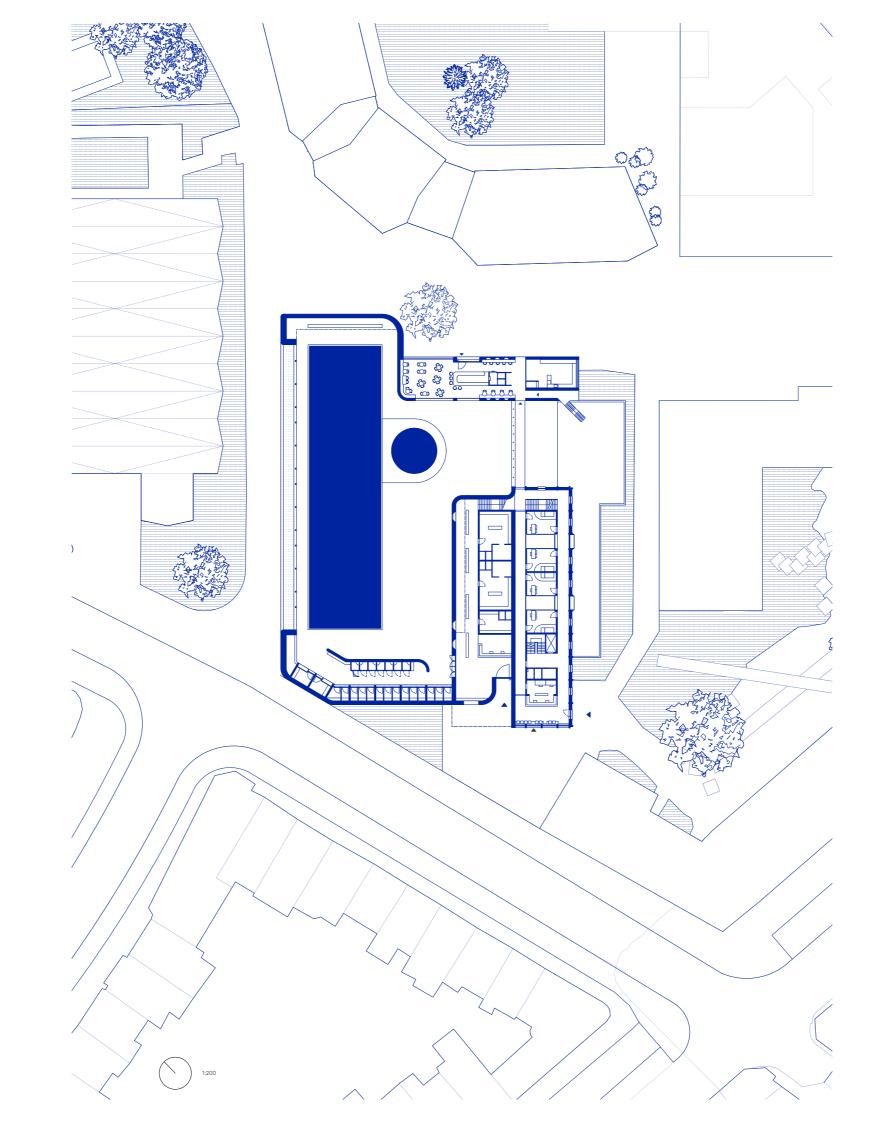

Entrance to sports facility

1. Entrance hall with service desk 2. Corridor with lockers

3. Indoor changing room

+1 First floor

4. Gym 5. Boxing ring 6. Practice area

# 0 Ground Floor

7. Exterior changing room 8. Main swimming pool 9. Children's swimming pool 10. Resto

|  |  |  | 1 |
|--|--|--|---|
|  |  |  | 1 |
|  |  |  | 1 |
|  |  |  | 1 |
|  |  |  | 1 |
|  |  |  |   |