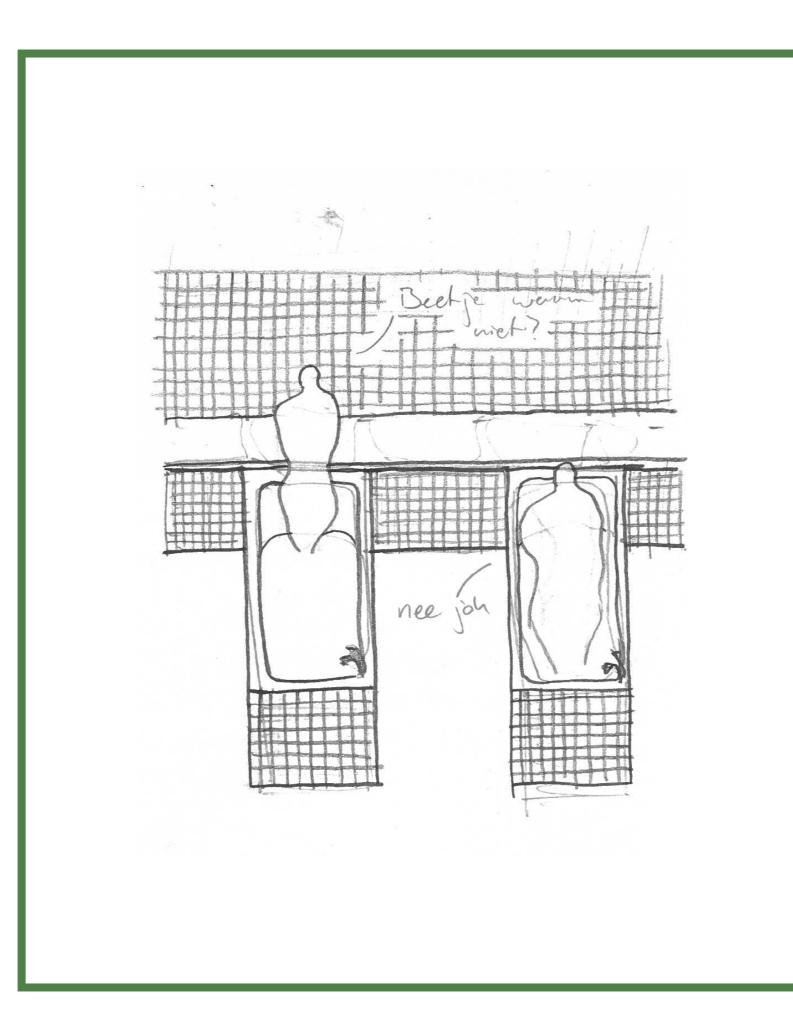

The human proportion by Leonardo Da Vinci

Paimio Sanatorium by Alvar and Aino Aalto (1929-1933)

Cover of the *Revista Nacional de Arquitectura* 126, june 1952
 Diagram of the sun and heating rays in a patient's room

Zonnestraal Sanatorium in Hilversum by Bernard Bijvoet and Jan Duiker (1927)

Les Murlais (1972)

City of Liège

Locations of sport and healtcare related buildings

| Г | _     |
|---|-------|
|   |       |
|   | <br>_ |