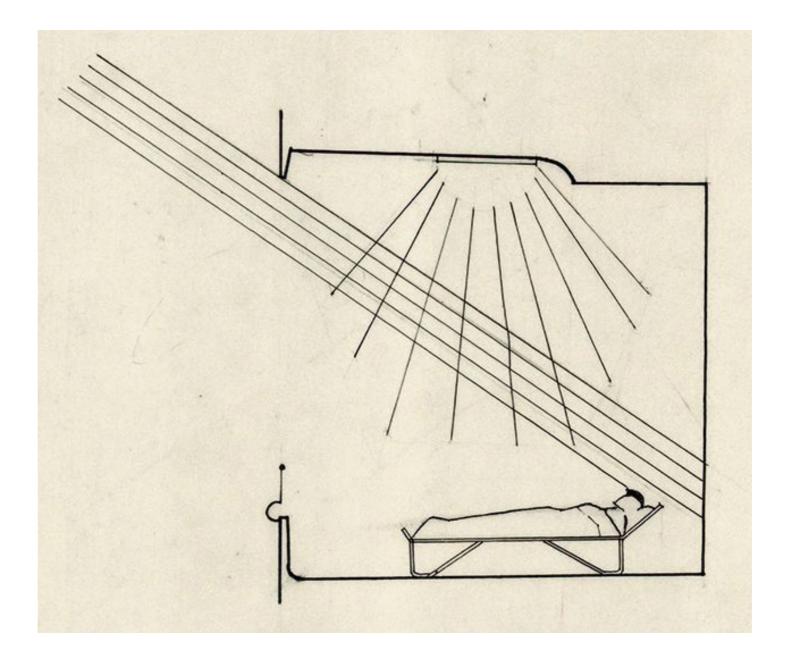

The human proportion by Leonardo Da Vinci

Paimio Sanatorium by Alvar and Aino Aalto (1929-1933)

Cover of the *Revista Nacional de Arquitectura* 126, june 1952
 Diagram of the sun and heating rays in a patient's room