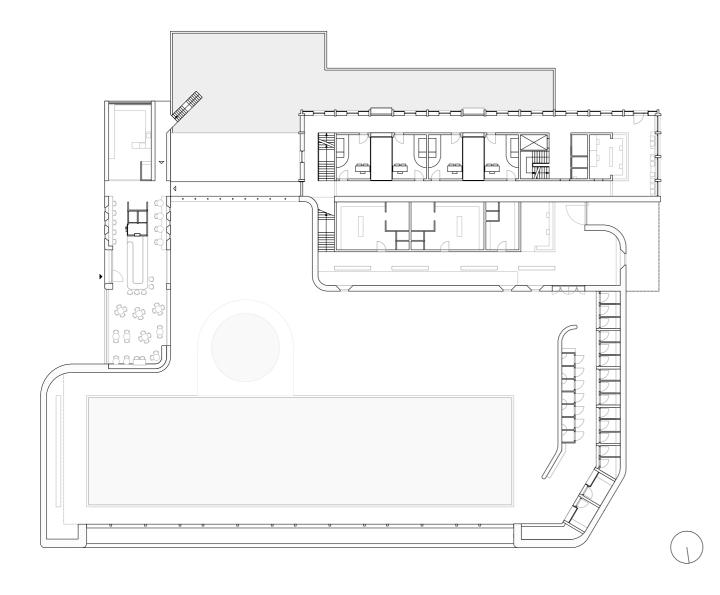

Entrance to sports facility

1. Entrance hall with service desk 2. Corridor with lockers

3. Indoor changing room

+1 First floor

4. Gym 5. Boxing ring 6. Practice area

# 0 Ground Floor

7. Exterior changing room 8. Main swimming pool 9. Children's swimming pool 10. Resto

|  |  |  | 1 |
|--|--|--|---|
|  |  |  | 1 |
|  |  |  | 1 |
|  |  |  | 1 |
|  |  |  | 1 |
|  |  |  |   |