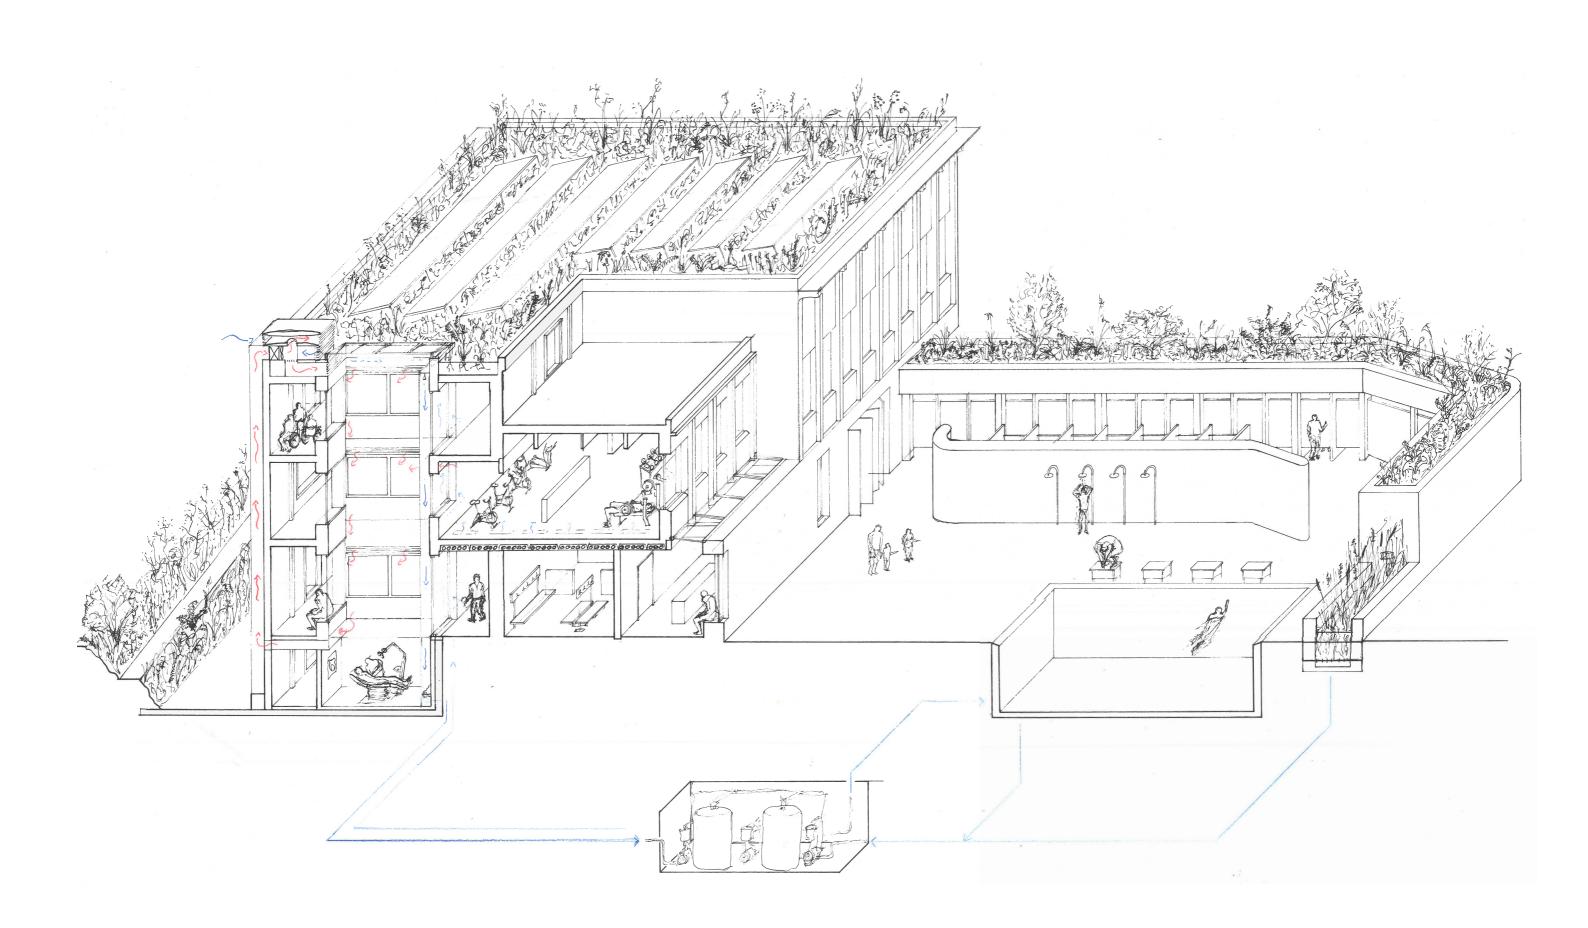

Entrance to sports facility

1. Entrance hall with service desk 2. Corridor with lockers

3. Indoor changing room

+1 First floor

4. Gym 5. Boxing ring 6. Practice area

# 0 Ground Floor

7. Exterior changing room 8. Main swimming pool 9. Children's swimming pool 10. Resto

|  |  |  | 1 |
|--|--|--|---|
|  |  |  | 1 |
|  |  |  | 1 |
|  |  |  | 1 |
|  |  |  | 1 |
|  |  |  |   |

Entrance to health related facilities

0 Ground Floor

1. Waiting room with service desk

-1 The Basement

- Dentist
  Dressing room
  Physio therapy
  Children's doctor
  Technical space
  Outdoor activity space
  Janitorial space

9. Corridor for patients 10. Corridor for employees 11. General practitioner

+1 First floor

12. Laboratory 13. Offices 14. Staff room / meeting room

+2 Second floor

15. Community health consultation 16. Obstetricion (verloskundige) 17. Eye doctor