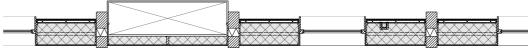

Roof

1:100

Belgium housing along the perimeter

Collection of details

97/107

1:5

Detail

Detail

Т

Detail

1:5

Detail

Aluminium frame Steelprofile bolted on timber stud Timber monatage element Canopy Timber rack with aluminium finishing Water drainage connected to drain in the facade Steel frame gutter connected to rack

Hemp insulation 400 mm (Rc: 10.0 m2K/W) Water drainage incorporated in the facade Wooden back cavity connecting 3 nests Bat Tube 2FR Schwegler Beam, glued laminated timber 200x600

Wooden window frame with HR++ glass Routed cavity