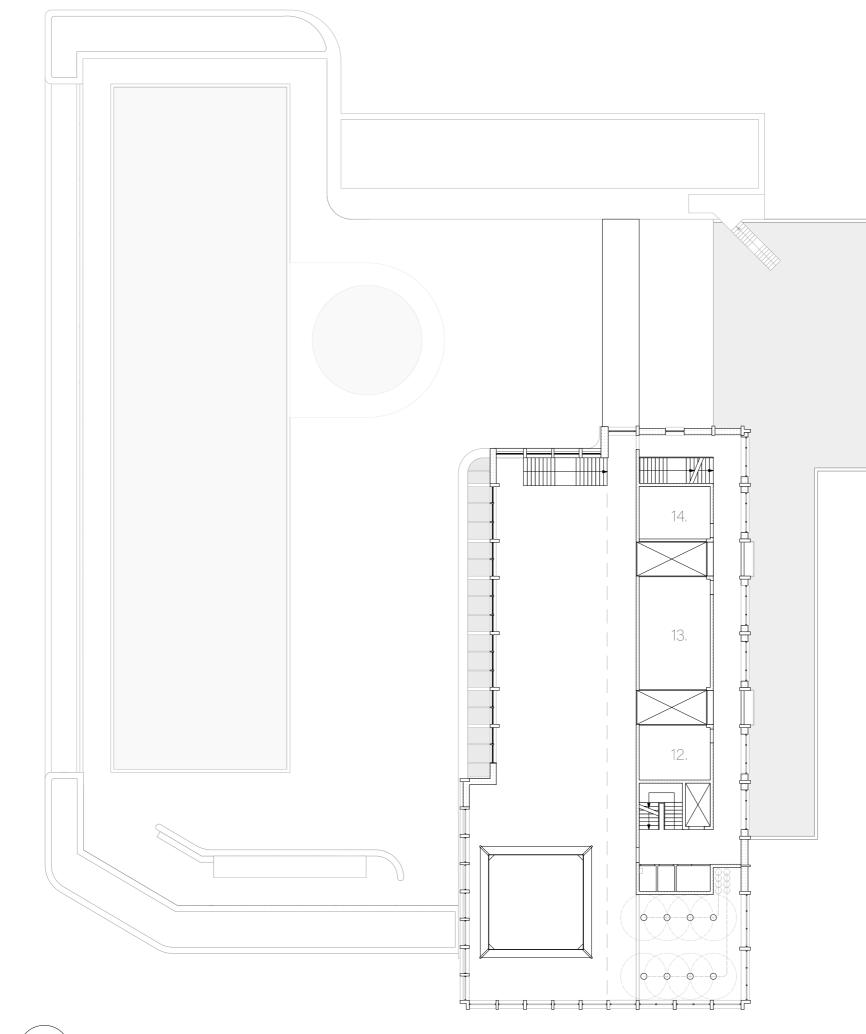

Entrance to sports facility

1. Entrance hall with service desk 2. Corridor with lockers

3. Indoor changing room

+1 First floor

4. Gym 5. Boxing ring 6. Practice area

# 0 Ground Floor

7. Exterior changing room 8. Main swimming pool 9. Children's swimming pool 10. Resto

|  |  |  | 1 |
|--|--|--|---|
|  |  |  | 1 |
|  |  |  | 1 |
|  |  |  | 1 |
|  |  |  | 1 |
|  |  |  |   |