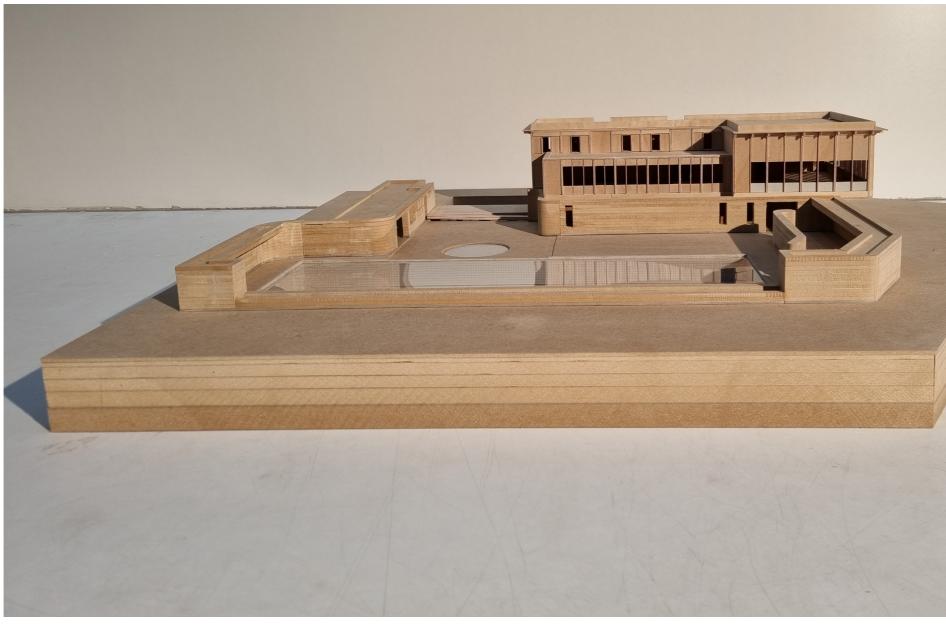

Site model

Site model

City of Liège

9/107

Site location

10/107

December 2022

Entrance to sports facility

1. Entrance hall with service desk 2. Corridor with lockers

3. Indoor changing room

+1 First floor

4. Gym 5. Boxing ring 6. Practice area

# 0 Ground Floor

7. Exterior changing room 8. Main swimming pool 9. Children's swimming pool 10. Resto

|  |  |  | 1 |
|--|--|--|---|
|  |  |  | 1 |
|  |  |  | 1 |
|  |  |  | 1 |
|  |  |  | 1 |
|  |  |  |   |