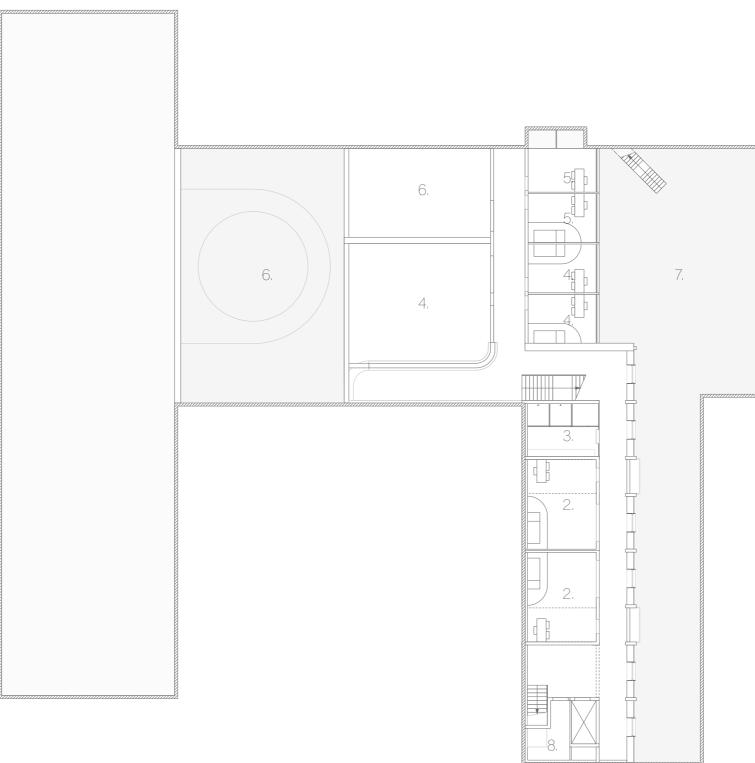

#### HEALTHCARE

General practitioner

Dentist

Children's doctor

Obstetricion (verloskundige)

Physio therapy

Eye doctor

Entrance to health related facilities

Entrance to health related facilities

0 Ground Floor

1. Waiting room with service desk

-1 The Basement

- Dentist
  Dressing room
  Physio therapy
  Children's doctor
  Technical space
  Outdoor activity space
  Janitorial space

9. Corridor for patients 10. Corridor for employees 11. General practitioner

+1 First floor

12. Laboratory 13. Offices 14. Staff room / meeting room

+2 Second floor

15. Community health consultation 16. Obstetricion (verloskundige) 17. Eye doctor