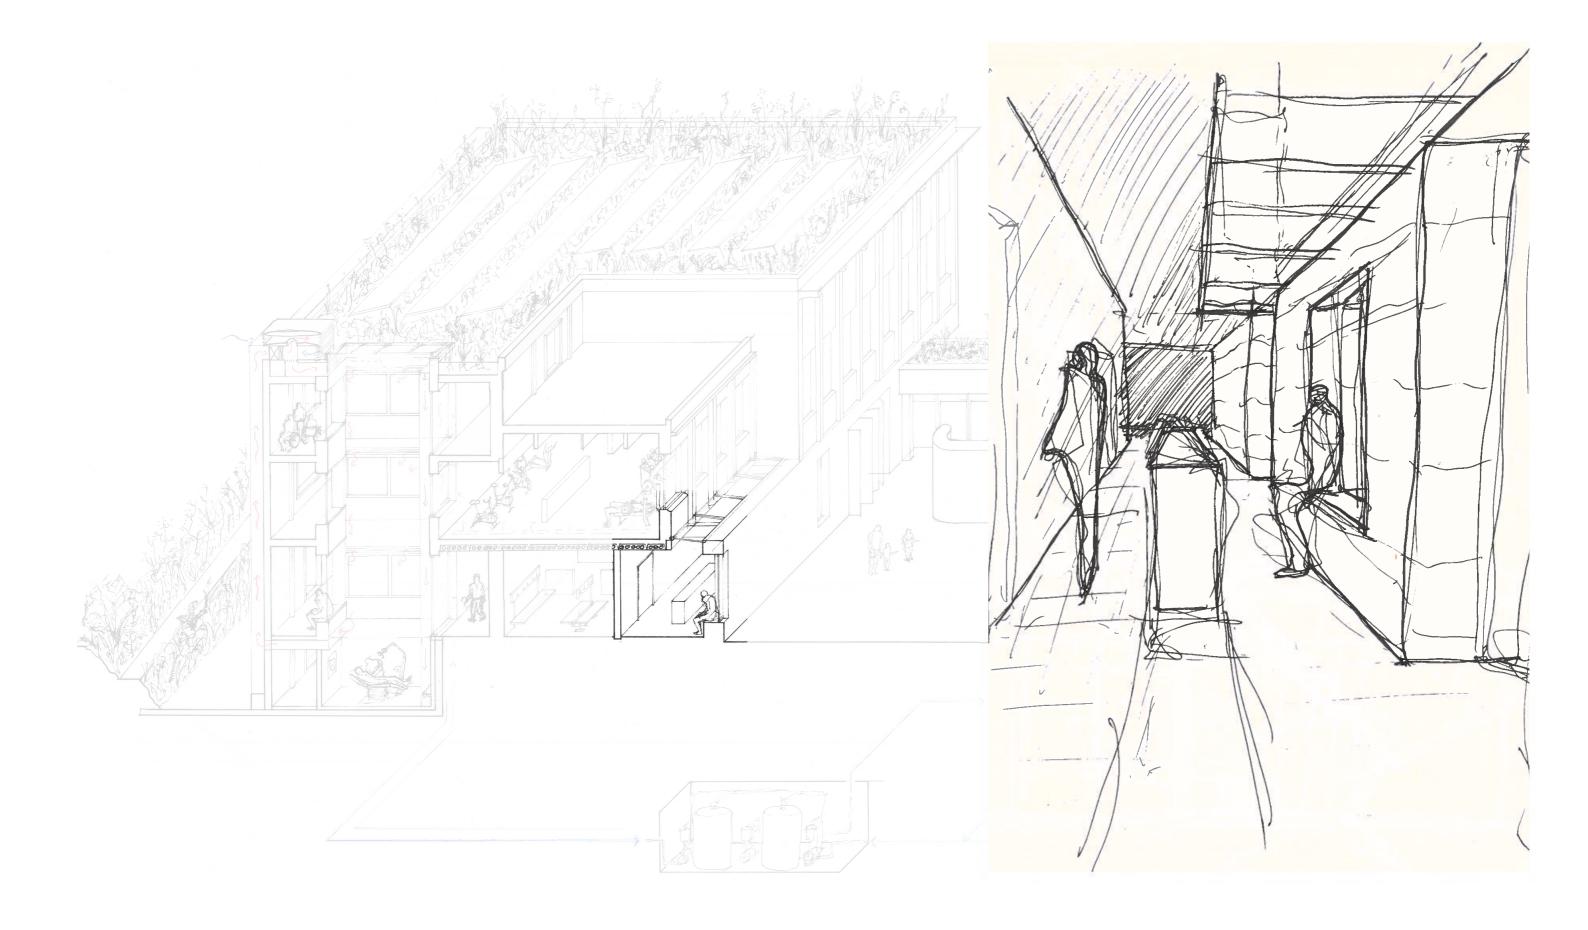

Entrance to sports facility

1. Entrance hall with service desk 2. Corridor with lockers

3. Indoor changing room

+1 First floor

4. Gym 5. Boxing ring 6. Practice area

# 0 Ground Floor

7. Exterior changing room 8. Main swimming pool 9. Children's swimming pool 10. Resto

|  |  |  | 1 |
|--|--|--|---|
|  |  |  | 1 |
|  |  |  | 1 |
|  |  |  | 1 |
|  |  |  | 1 |
|  |  |  |   |