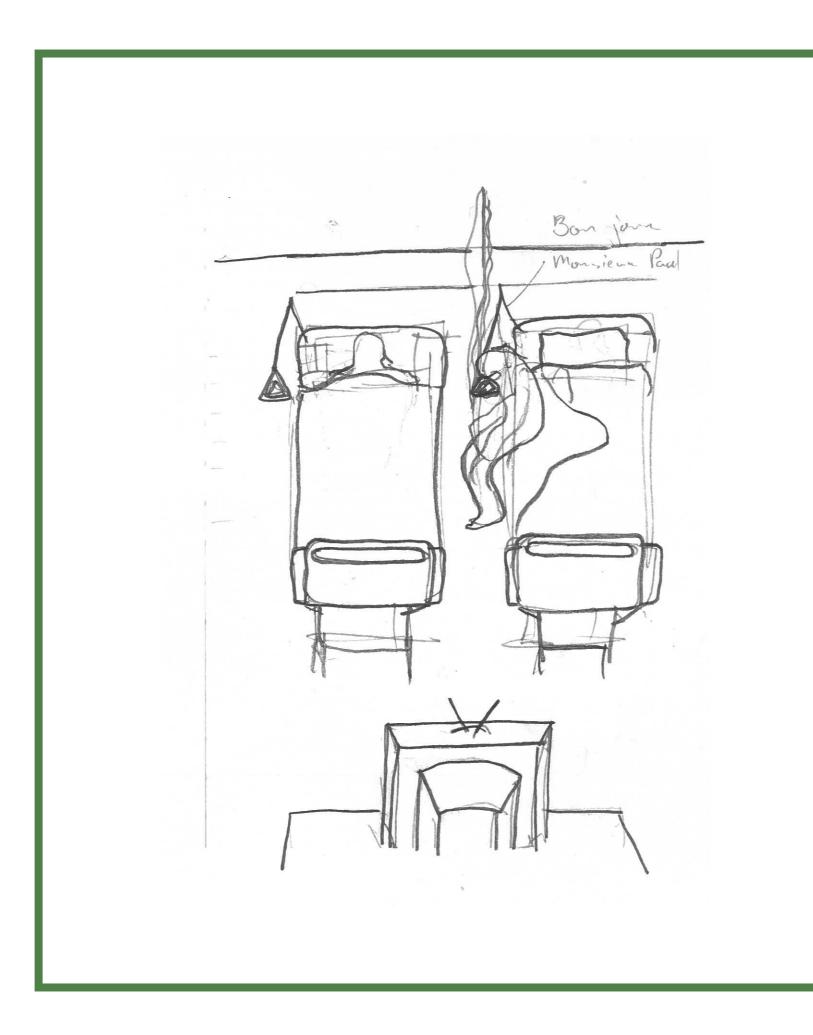

The human proportion by Leonardo Da Vinci

Paimio Sanatorium by Alvar and Aino Aalto (1929-1933)

Cover of the *Revista Nacional de Arquitectura* 126, june 1952
 Diagram of the sun and heating rays in a patient's room

Zonnestraal Sanatorium in Hilversum by Bernard Bijvoet and Jan Duiker (1927)

Les Murlais (1972)

City of Liège

Locations of sport and healtcare related buildings

| Г | _     |
|---|-------|
|   |       |
|   | <br>_ |