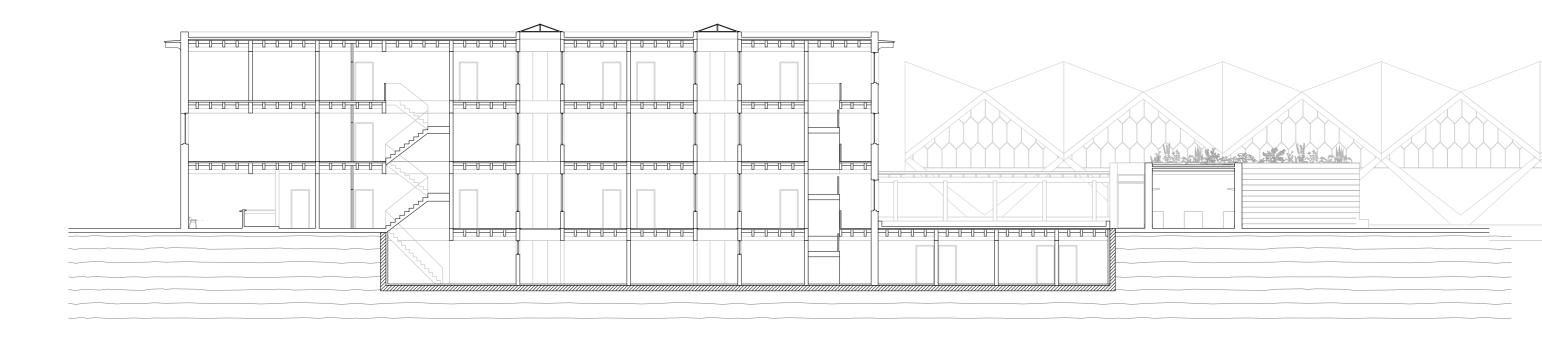

Roof

1:100

Belgium housing along the perimeter

Collection of details

97/107

1:5

Detail

Detail

Т

Detail

1:5

Detail

Aluminium frame Steelprofile bolted on timber stud Timber monatage element Canopy Timber rack with aluminium finishing Water drainage connected to drain in the facade Steel frame gutter connected to rack

Hemp insulation 400 mm (Rc: 10.0 m2K/W) Water drainage incorporated in the facade Wooden back cavity connecting 3 nests Bat Tube 2FR Schwegler Beam, glued laminated timber 200x600

Wooden window frame with HR++ glass Routed cavity