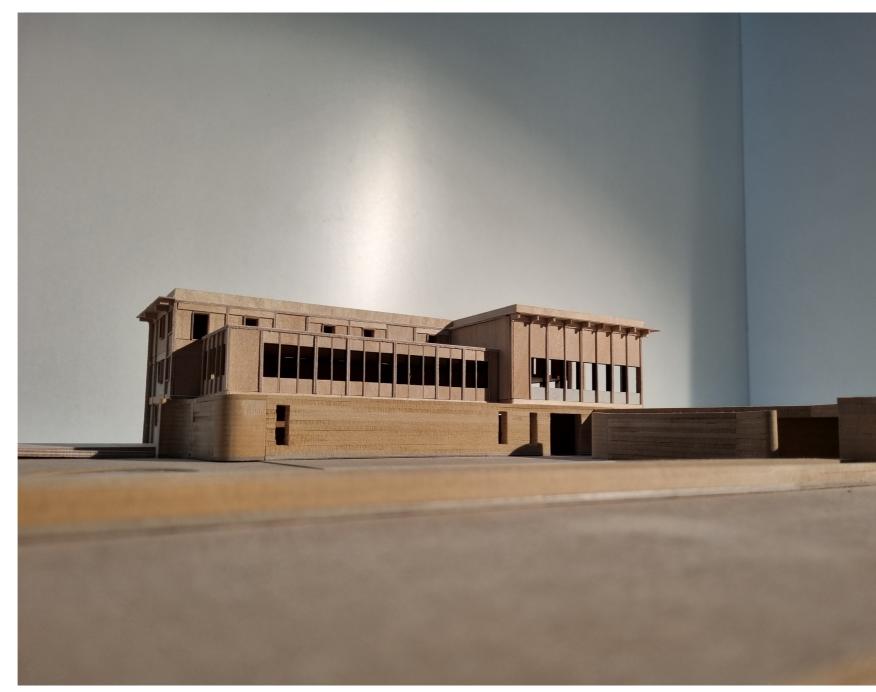

12. Laboratory 13. Offices 14. Staff room / meeting room



+2 Second floor



15. Community health consultation 16. Obstetricion (verloskundige) 17. Eye doctor



Roof

















1:100









Belgium housing along the perimeter

























Collection of details



97/107



1:5



Detail





Detail



Т



Detail

1:5







Detail

Aluminium frame Steelprofile bolted on timber stud Timber monatage element Canopy Timber rack with aluminium finishing Water drainage connected to drain in the facade Steel frame gutter connected to rack

Hemp insulation 400 mm (Rc: 10.0 m2K/W) Water drainage incorporated in the facade Wooden back cavity connecting 3 nests Bat Tube 2FR Schwegler Beam, glued laminated timber 200x600

Wooden window frame with HR++ glass Routed cavity







105/107



# Une centre de valité

# Graduation Daan Kok

Urban Architecture 2022/2023 22 june 2023 上質紙 HIGH QUALITY PAPER スリムノート 無地 SLIM NOTEBOOK PLAIN A5スリム/ベージュ 40枚 A5 SLIM/BEIGE 40 PAGES MADE IN JAPAN