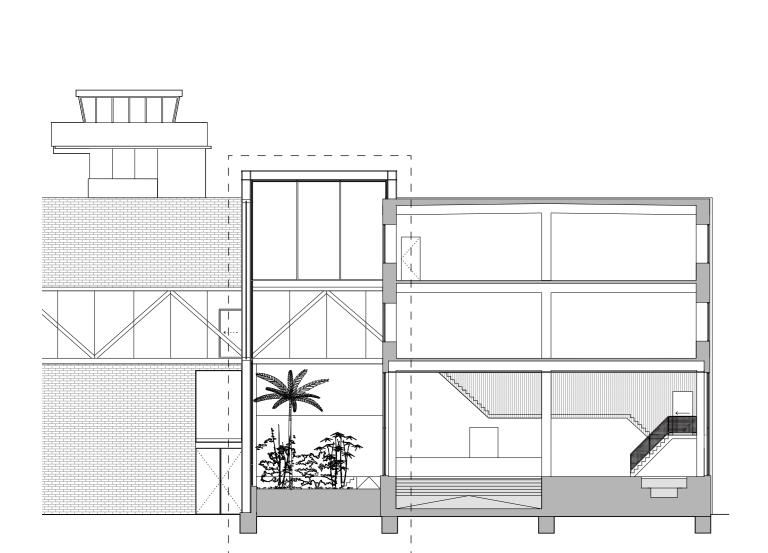

Level 0 1:250

Food Waste

Energy

Water

Front Desk/Cafe
 Changerooms
 Showers
 Tepidarium (Warm)
 Calidarium (Hot)
 Frigidarium (Cold)
 Pool

**7**b Harbour Bath

Bathhouse Circulation Level 0

Detail 3 \_\_\_\_ +16 770 mm \_\_\_\_ +8260 mm +2260 mm \_ /+1350 mm\  $\nabla \sqrt{Q}$ 