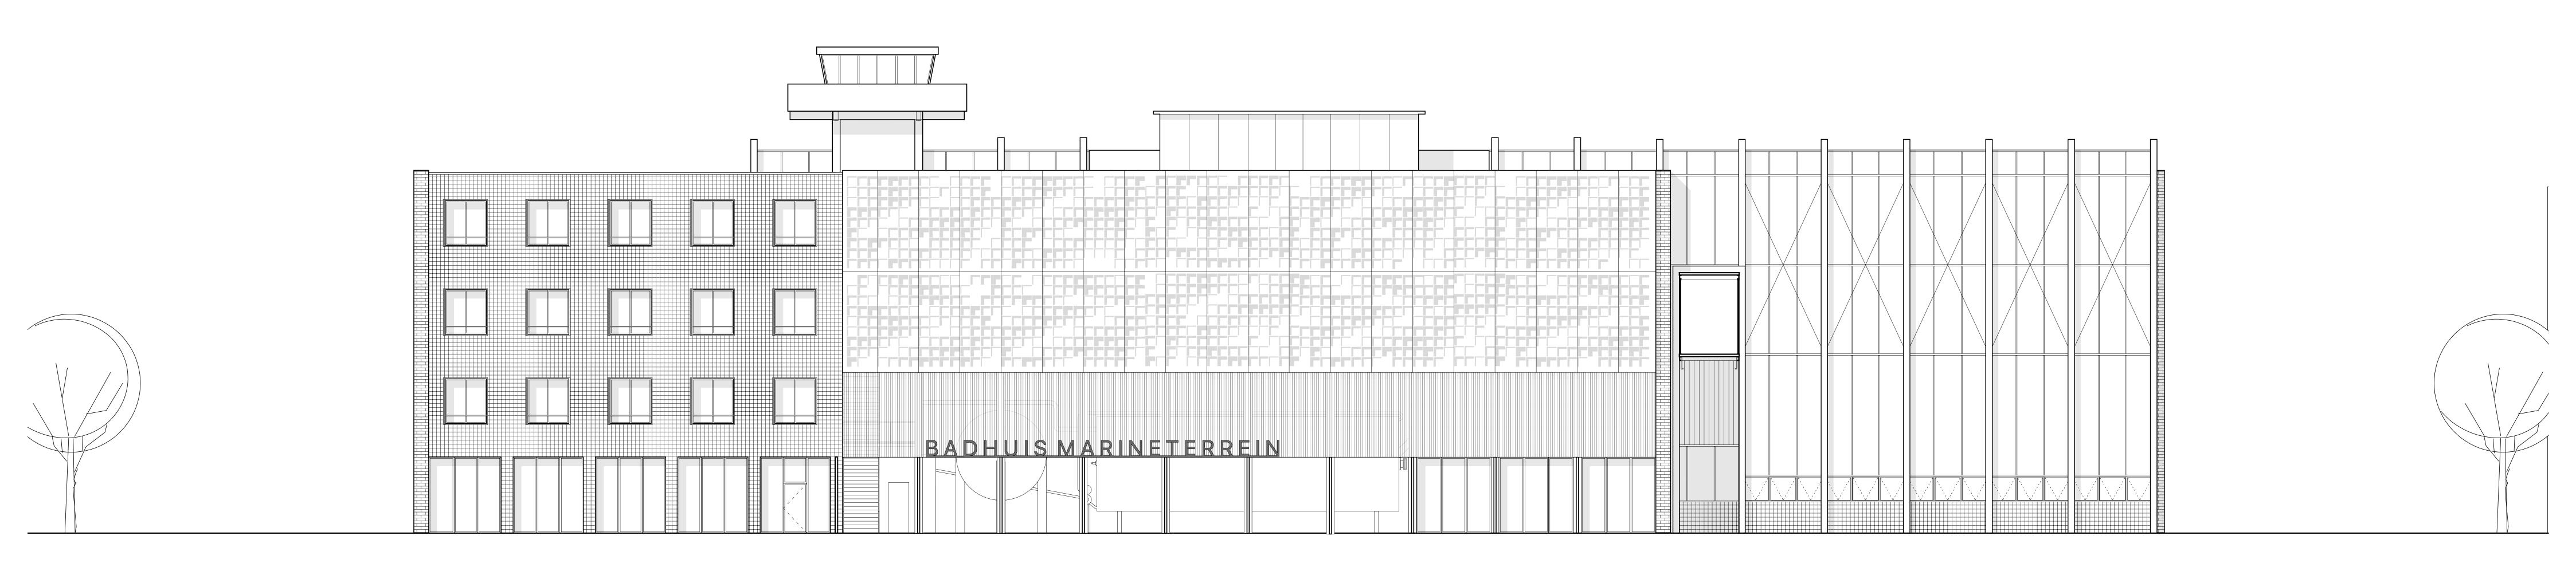

Level 0 1:250



Food Waste



Energy



Water





Front Desk/Cafe
 Changerooms
 Showers
 Tepidarium (Warm)
 Calidarium (Hot)
 Frigidarium (Cold)
 Pool

**7**b Harbour Bath

Bathhouse Circulation Level 0

































Detail 3 \_\_\_\_ +16 770 mm \_\_\_\_ +8260 mm +2260 mm \_ /+1350 mm\  $\nabla \sqrt{Q}$ 

\_\_\_\_\_ +18 260 mm





Secondary Facade Exterior Elevation 1:50



1) Highly thermally insulated aluminum slider (1.3W/m2K)

2 12 mm tile panel cladding
Mortar tissue layer
Verotec 12mm plate
Rainscreen & horizontal mounting plate
Moisture barrier
300 mm rigid insulation
16mm sheathing
360x390mm existing concrete column
16mm plaster wall





Bathhouse Facade Interior Elevation 1:50



- 1) Welded catwalk assembly anchored to structural profile for horizontal load resistance
- 2 Lightweight metal composite cladding panel Ventilated airspace & moisture barrier 450mm rigid insulation Carbon fiber reinforcement wrapped around existing 360x360mm concrete column 150mm rigid ins