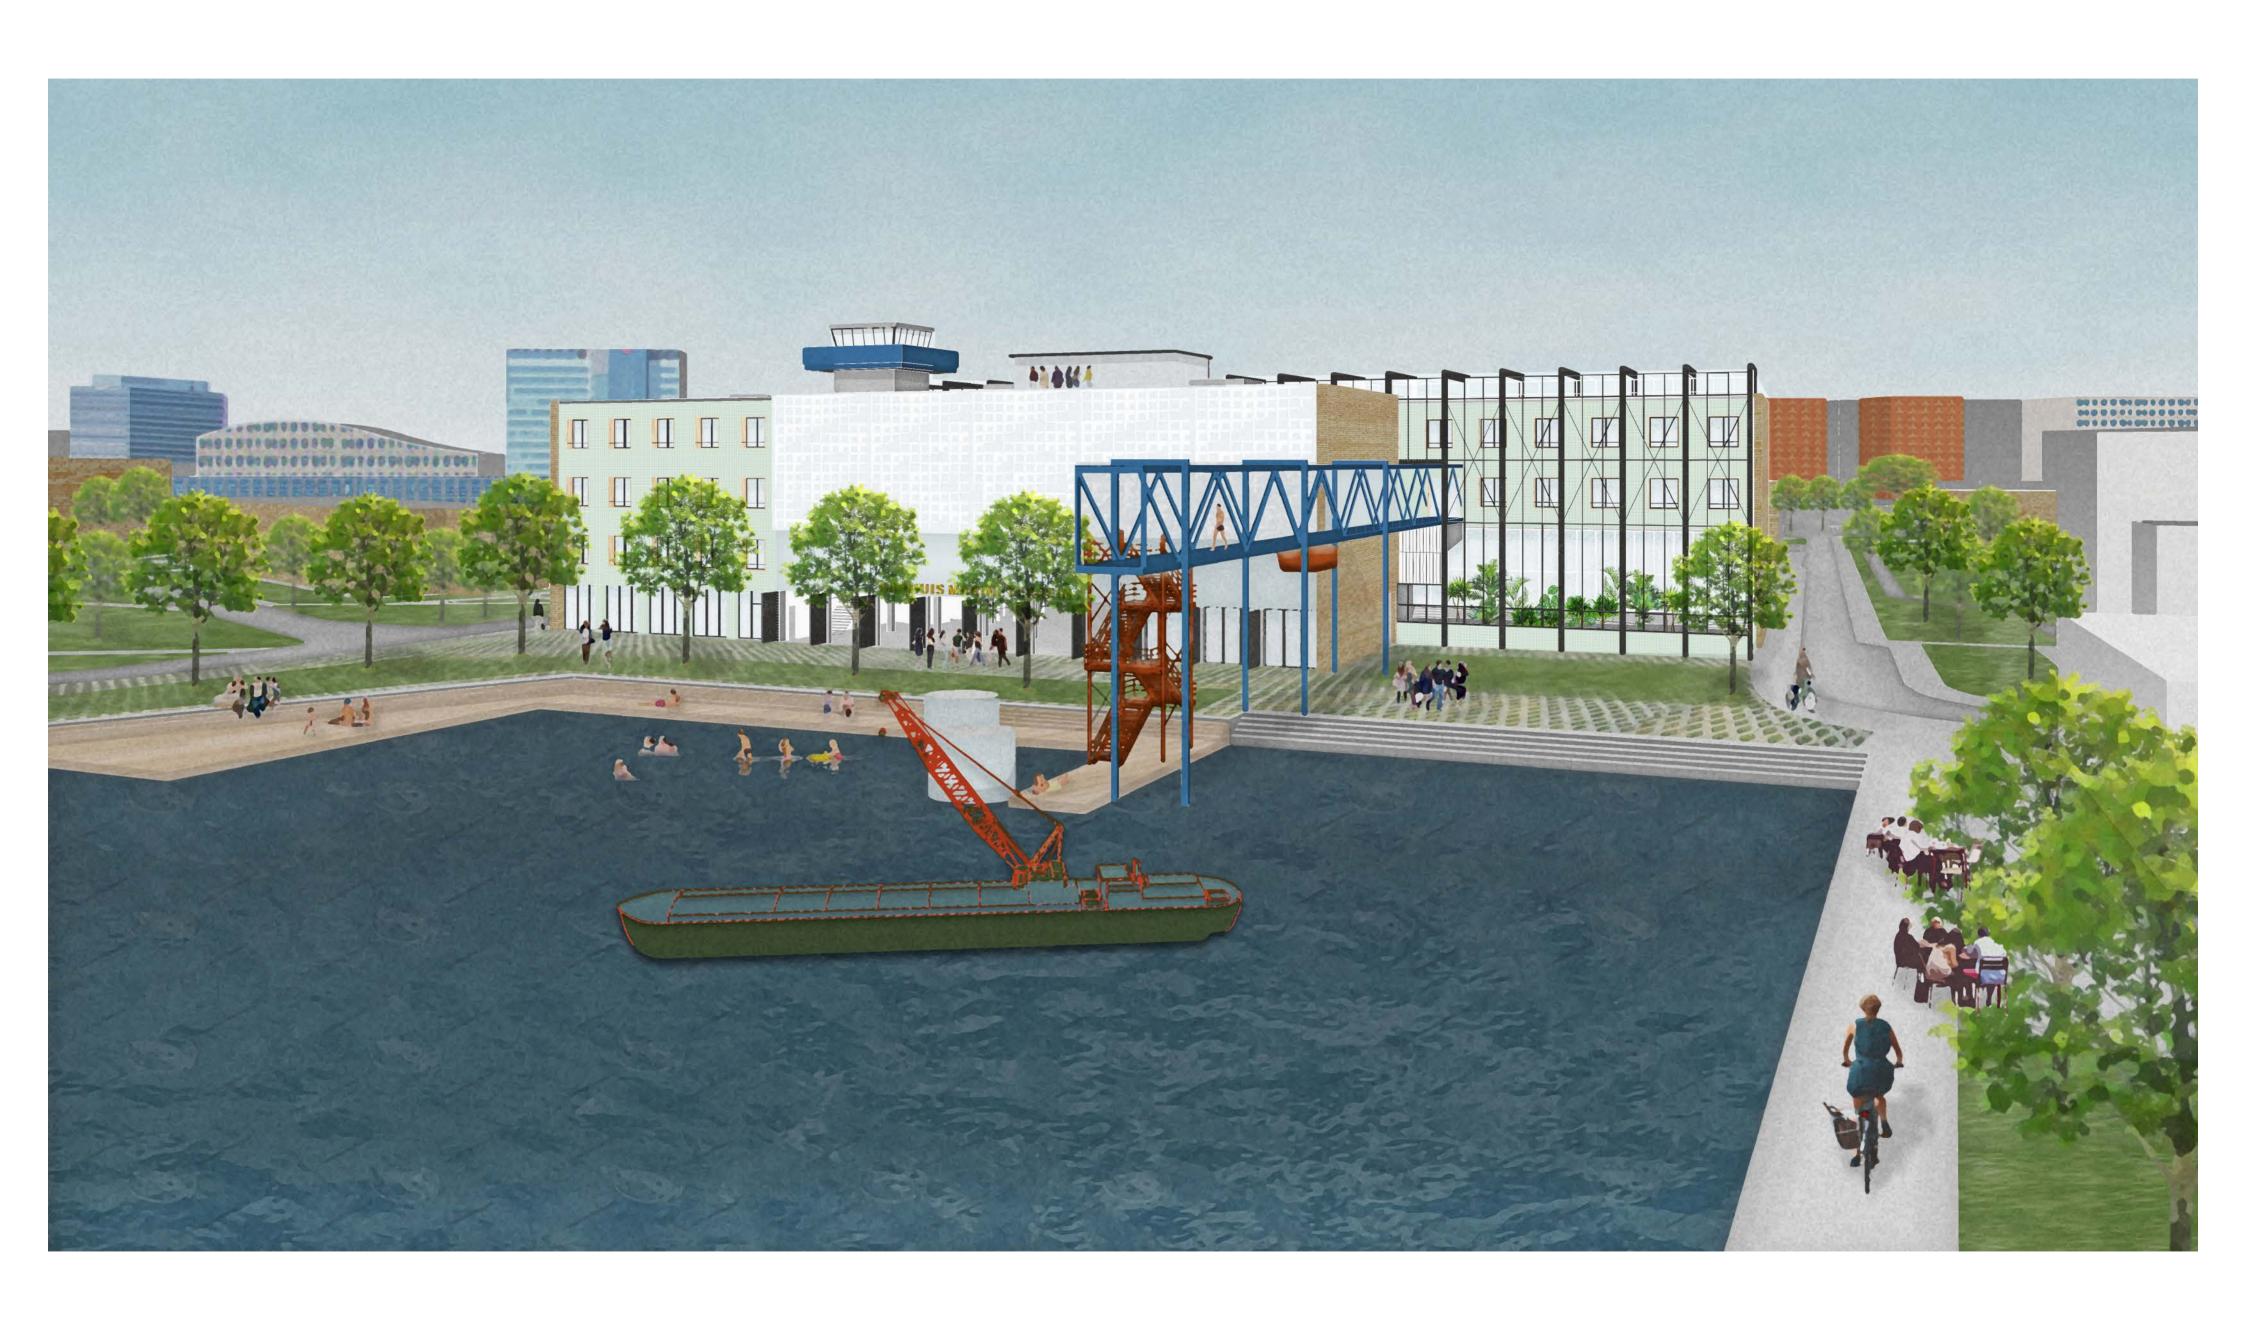

Level 0 1:250

Food Waste

Energy

Water

Front Desk/Cafe
 Changerooms
 Showers
 Tepidarium (Warm)
 Calidarium (Hot)
 Frigidarium (Cold)
 Pool

**7**b Harbour Bath

Bathhouse Circulation Level 0

Detail 3 \_\_\_\_ +16 770 mm \_\_\_\_ +8260 mm +2260 mm \_ /+1350 mm\  $\nabla \sqrt{Q}$ 