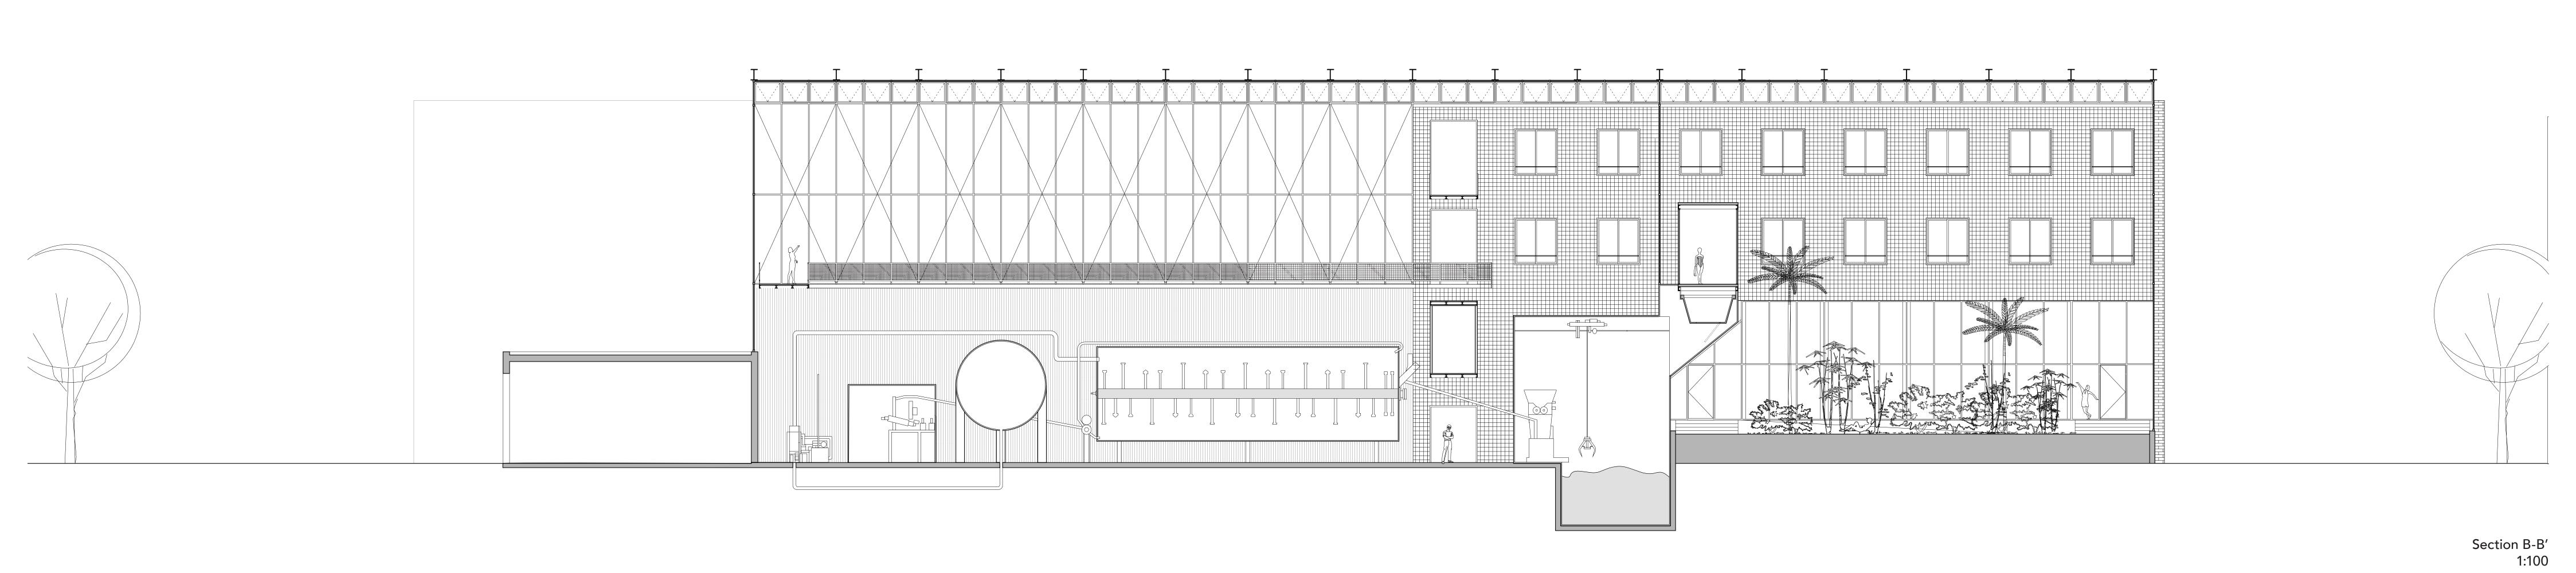

Level 0 1:250

Food Waste

Energy

Water

Front Desk/Cafe
 Changerooms
 Showers
 Tepidarium (Warm)
 Calidarium (Hot)
 Frigidarium (Cold)
 Pool

**7**b Harbour Bath

Bathhouse Circulation Level 0

Detail 3 \_\_\_\_ +16 770 mm \_\_\_\_ +8260 mm +2260 mm \_ /+1350 mm\  $\nabla \sqrt{Q}$ 