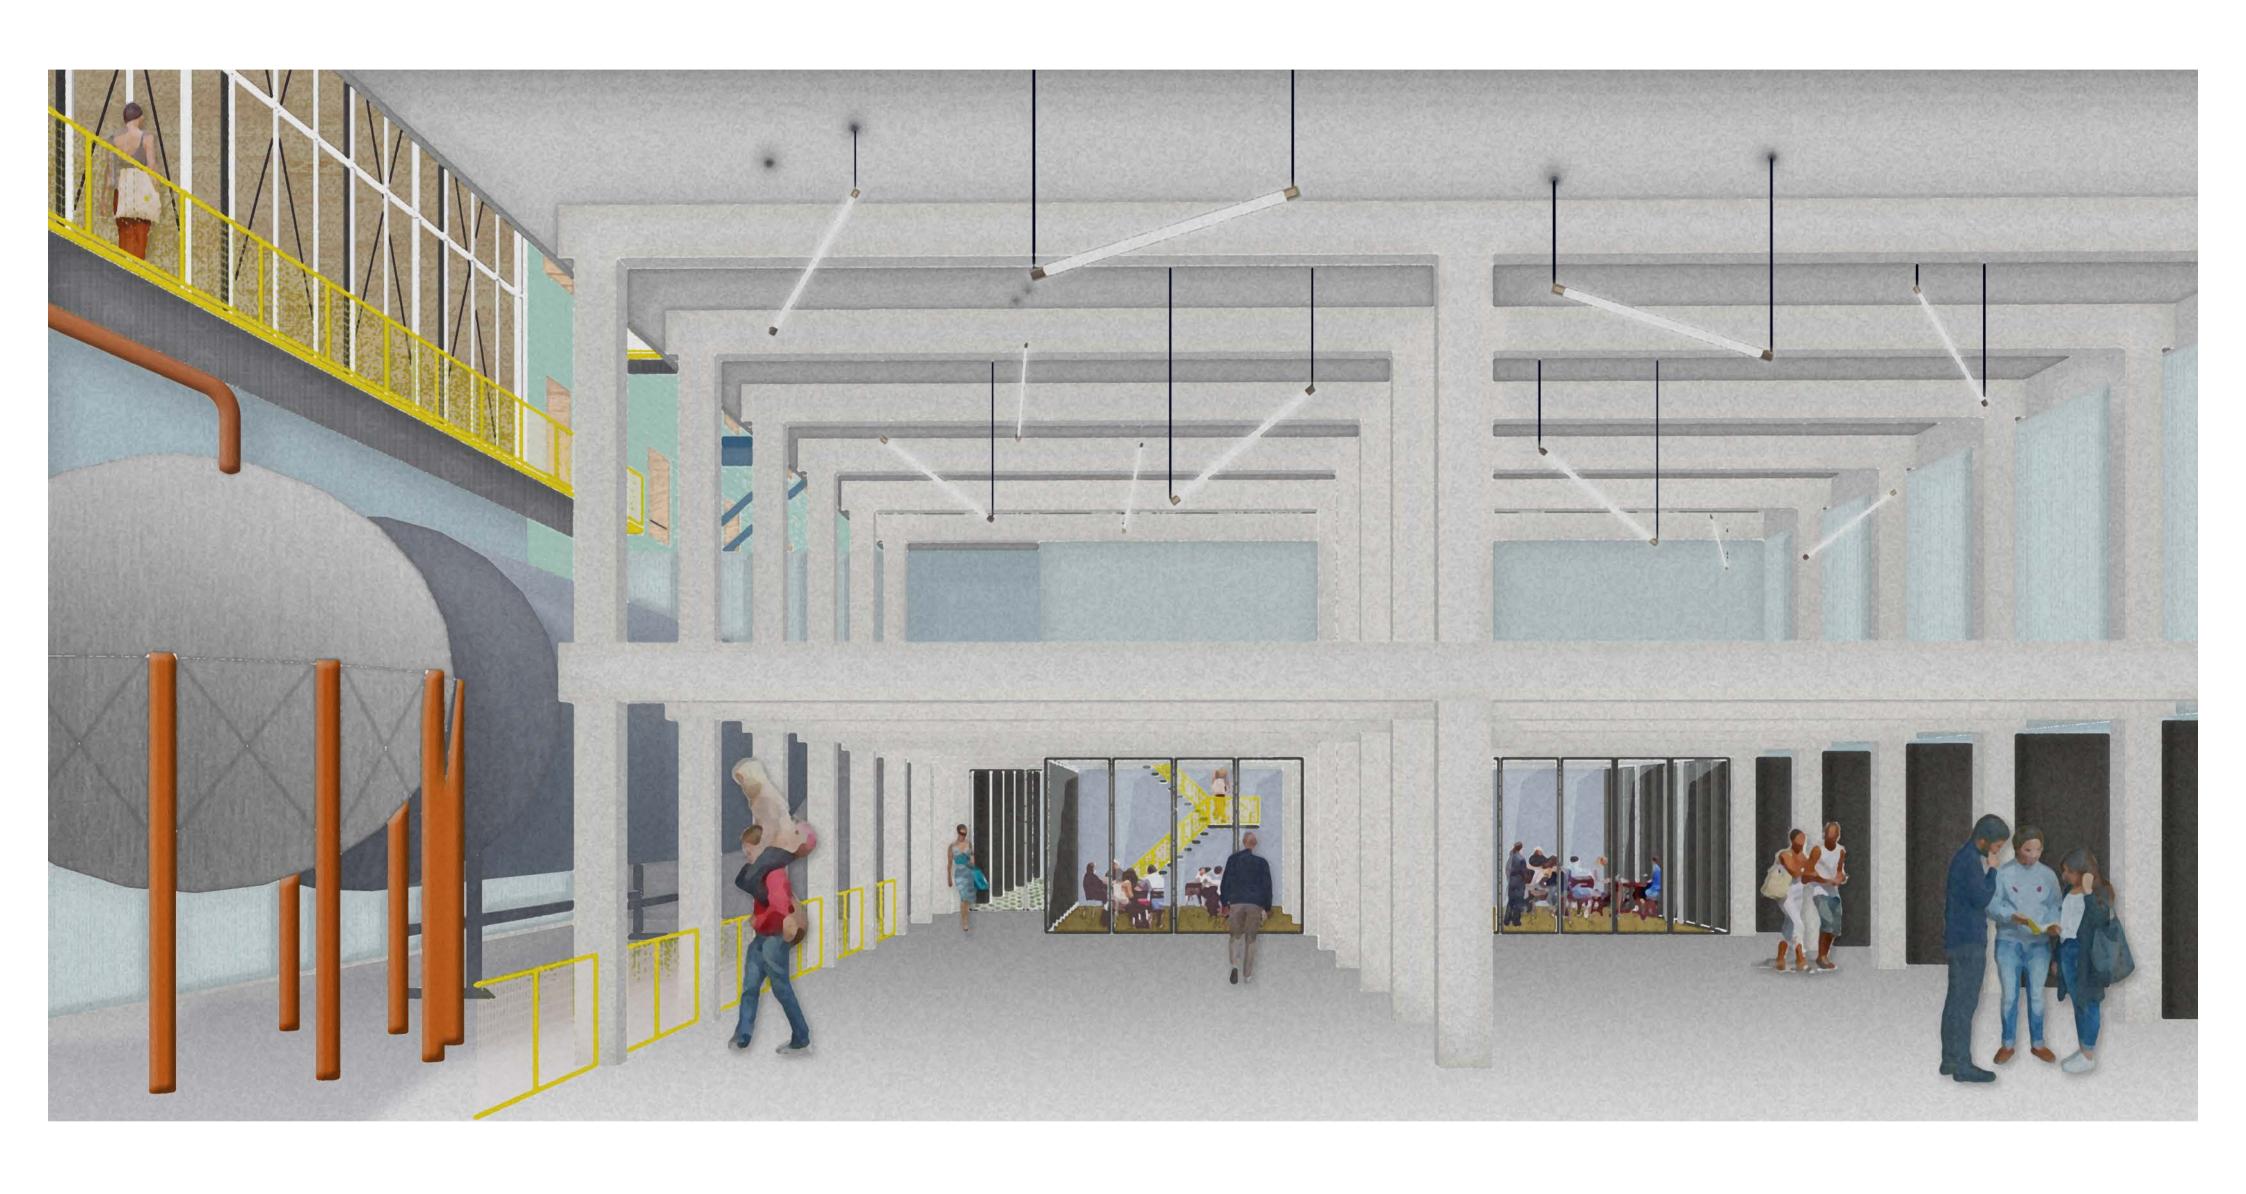

Level 0 1:250



Food Waste



Energy



Water





Front Desk/Cafe
 Changerooms
 Showers
 Tepidarium (Warm)
 Calidarium (Hot)
 Frigidarium (Cold)
 Pool

**7**b Harbour Bath

Bathhouse Circulation Level 0

































Detail 3 \_\_\_\_ +16 770 mm \_\_\_\_ +8260 mm +2260 mm \_ /+1350 mm\  $\nabla \sqrt{Q}$ 

\_\_\_\_\_ +18 260 mm





Secondary Facade Exterior Elevation 1:50



1) Highly thermally insulated aluminum slider (1.3W/m2K)

2 12 mm tile panel cladding
Mortar tissue layer
Verotec 12mm plate
Rainscreen & horizontal mounting plate
Moisture barrier
300 mm rigid insulation
16mm sheathing
360x390mm existing concrete column
16mm plaster wall





Bathhouse Facade Interior Elevation 1:50



- 1) Welded catwalk assembly anchored to structural profile for horizontal load resistance
- 2 Lightweight metal composite cladding panel Ventilated airspace & moisture barrier 450mm rigid insulation Carbon fiber reinforcement wrapped around existing 360x360mm concrete column 150mm rigid insulation Mo