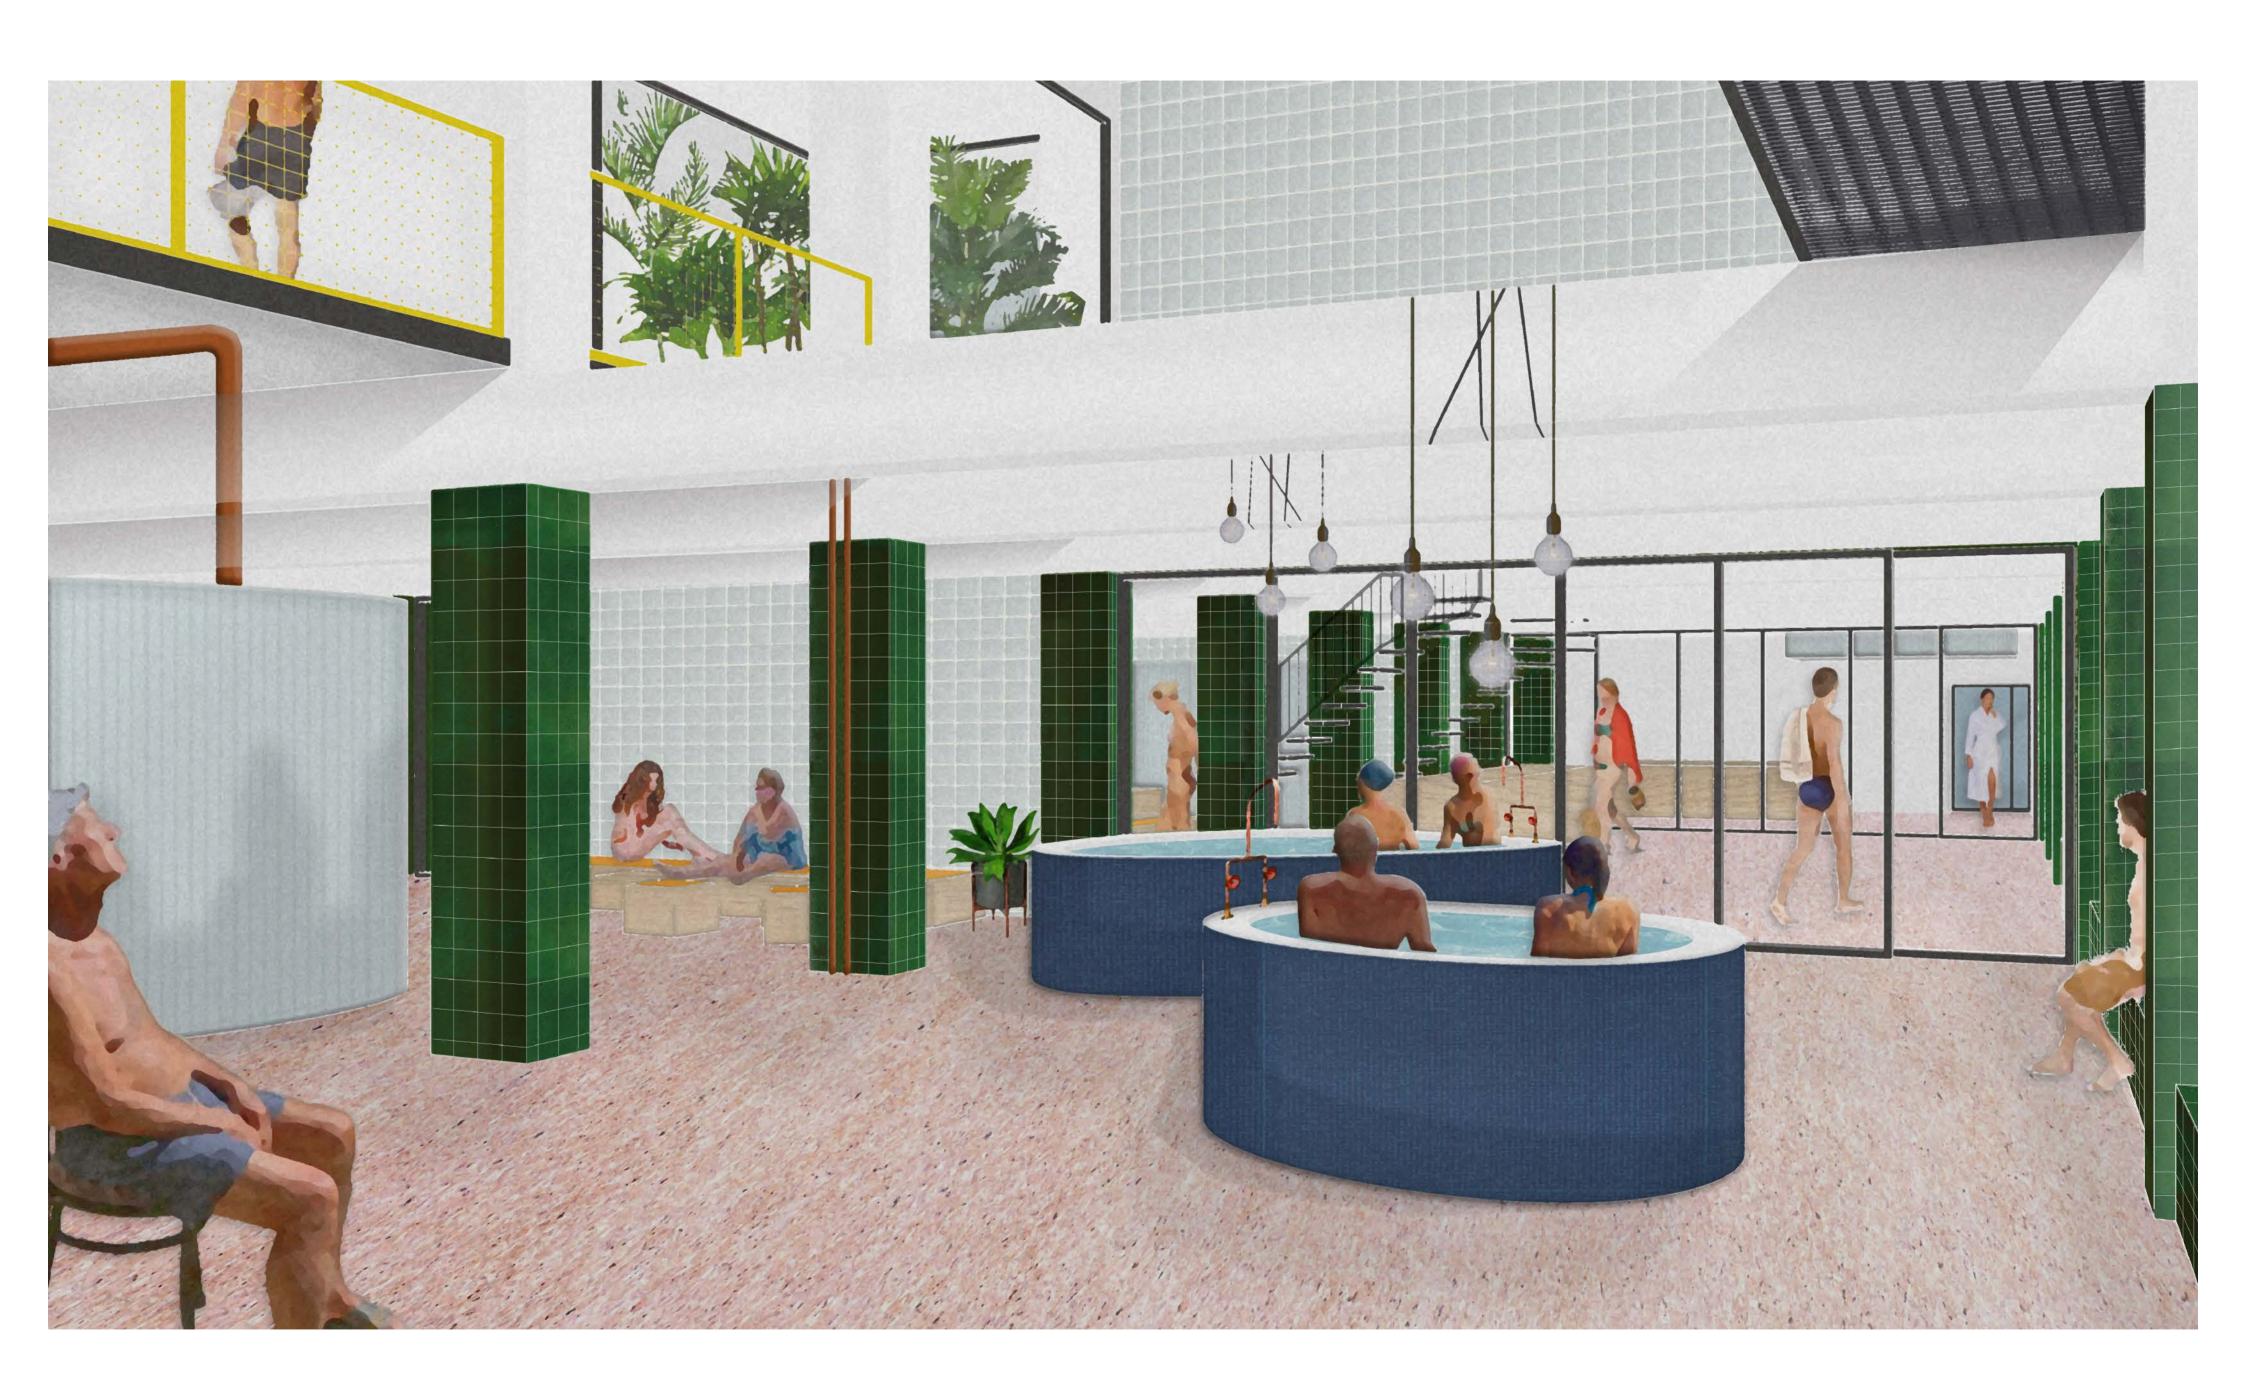

Level 0 1:250

Food Waste

Energy

Water

Front Desk/Cafe
 Changerooms
 Showers
 Tepidarium (Warm)
 Calidarium (Hot)
 Frigidarium (Cold)
 Pool

**7**b Harbour Bath

Bathhouse Circulation Level 0

Detail 3 \_\_\_\_ +16 770 mm \_\_\_\_ +8260 mm +2260 mm \_ /+1350 mm\  $\nabla \sqrt{Q}$ 