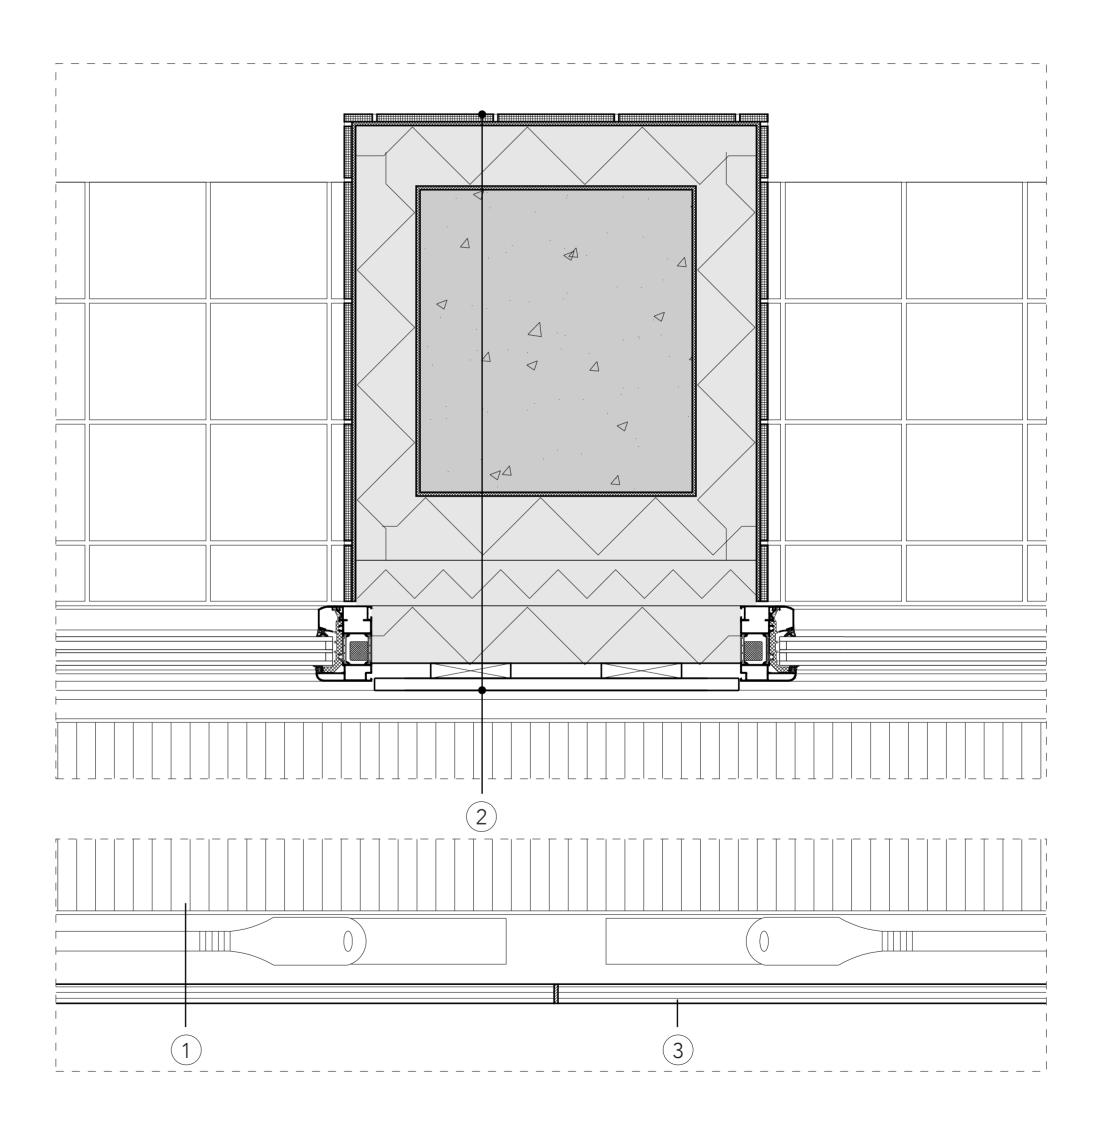

Bathhouse Facade Interior Elevation 1:50

- 1) Welded catwalk assembly anchored to structural profile for horizontal load resistance
- 2 Lightweight metal composite cladding panel Ventilated airspace & moisture barrier 450mm rigid insulation Carbon fiber reinforcement wrapped around existing 360x360mm concrete column 150mm rigid insulation Mortar tissue layer 16mm thick 180x180mm tile
- 3 Low-iron U-profile glass units w/ etched print for passive shading