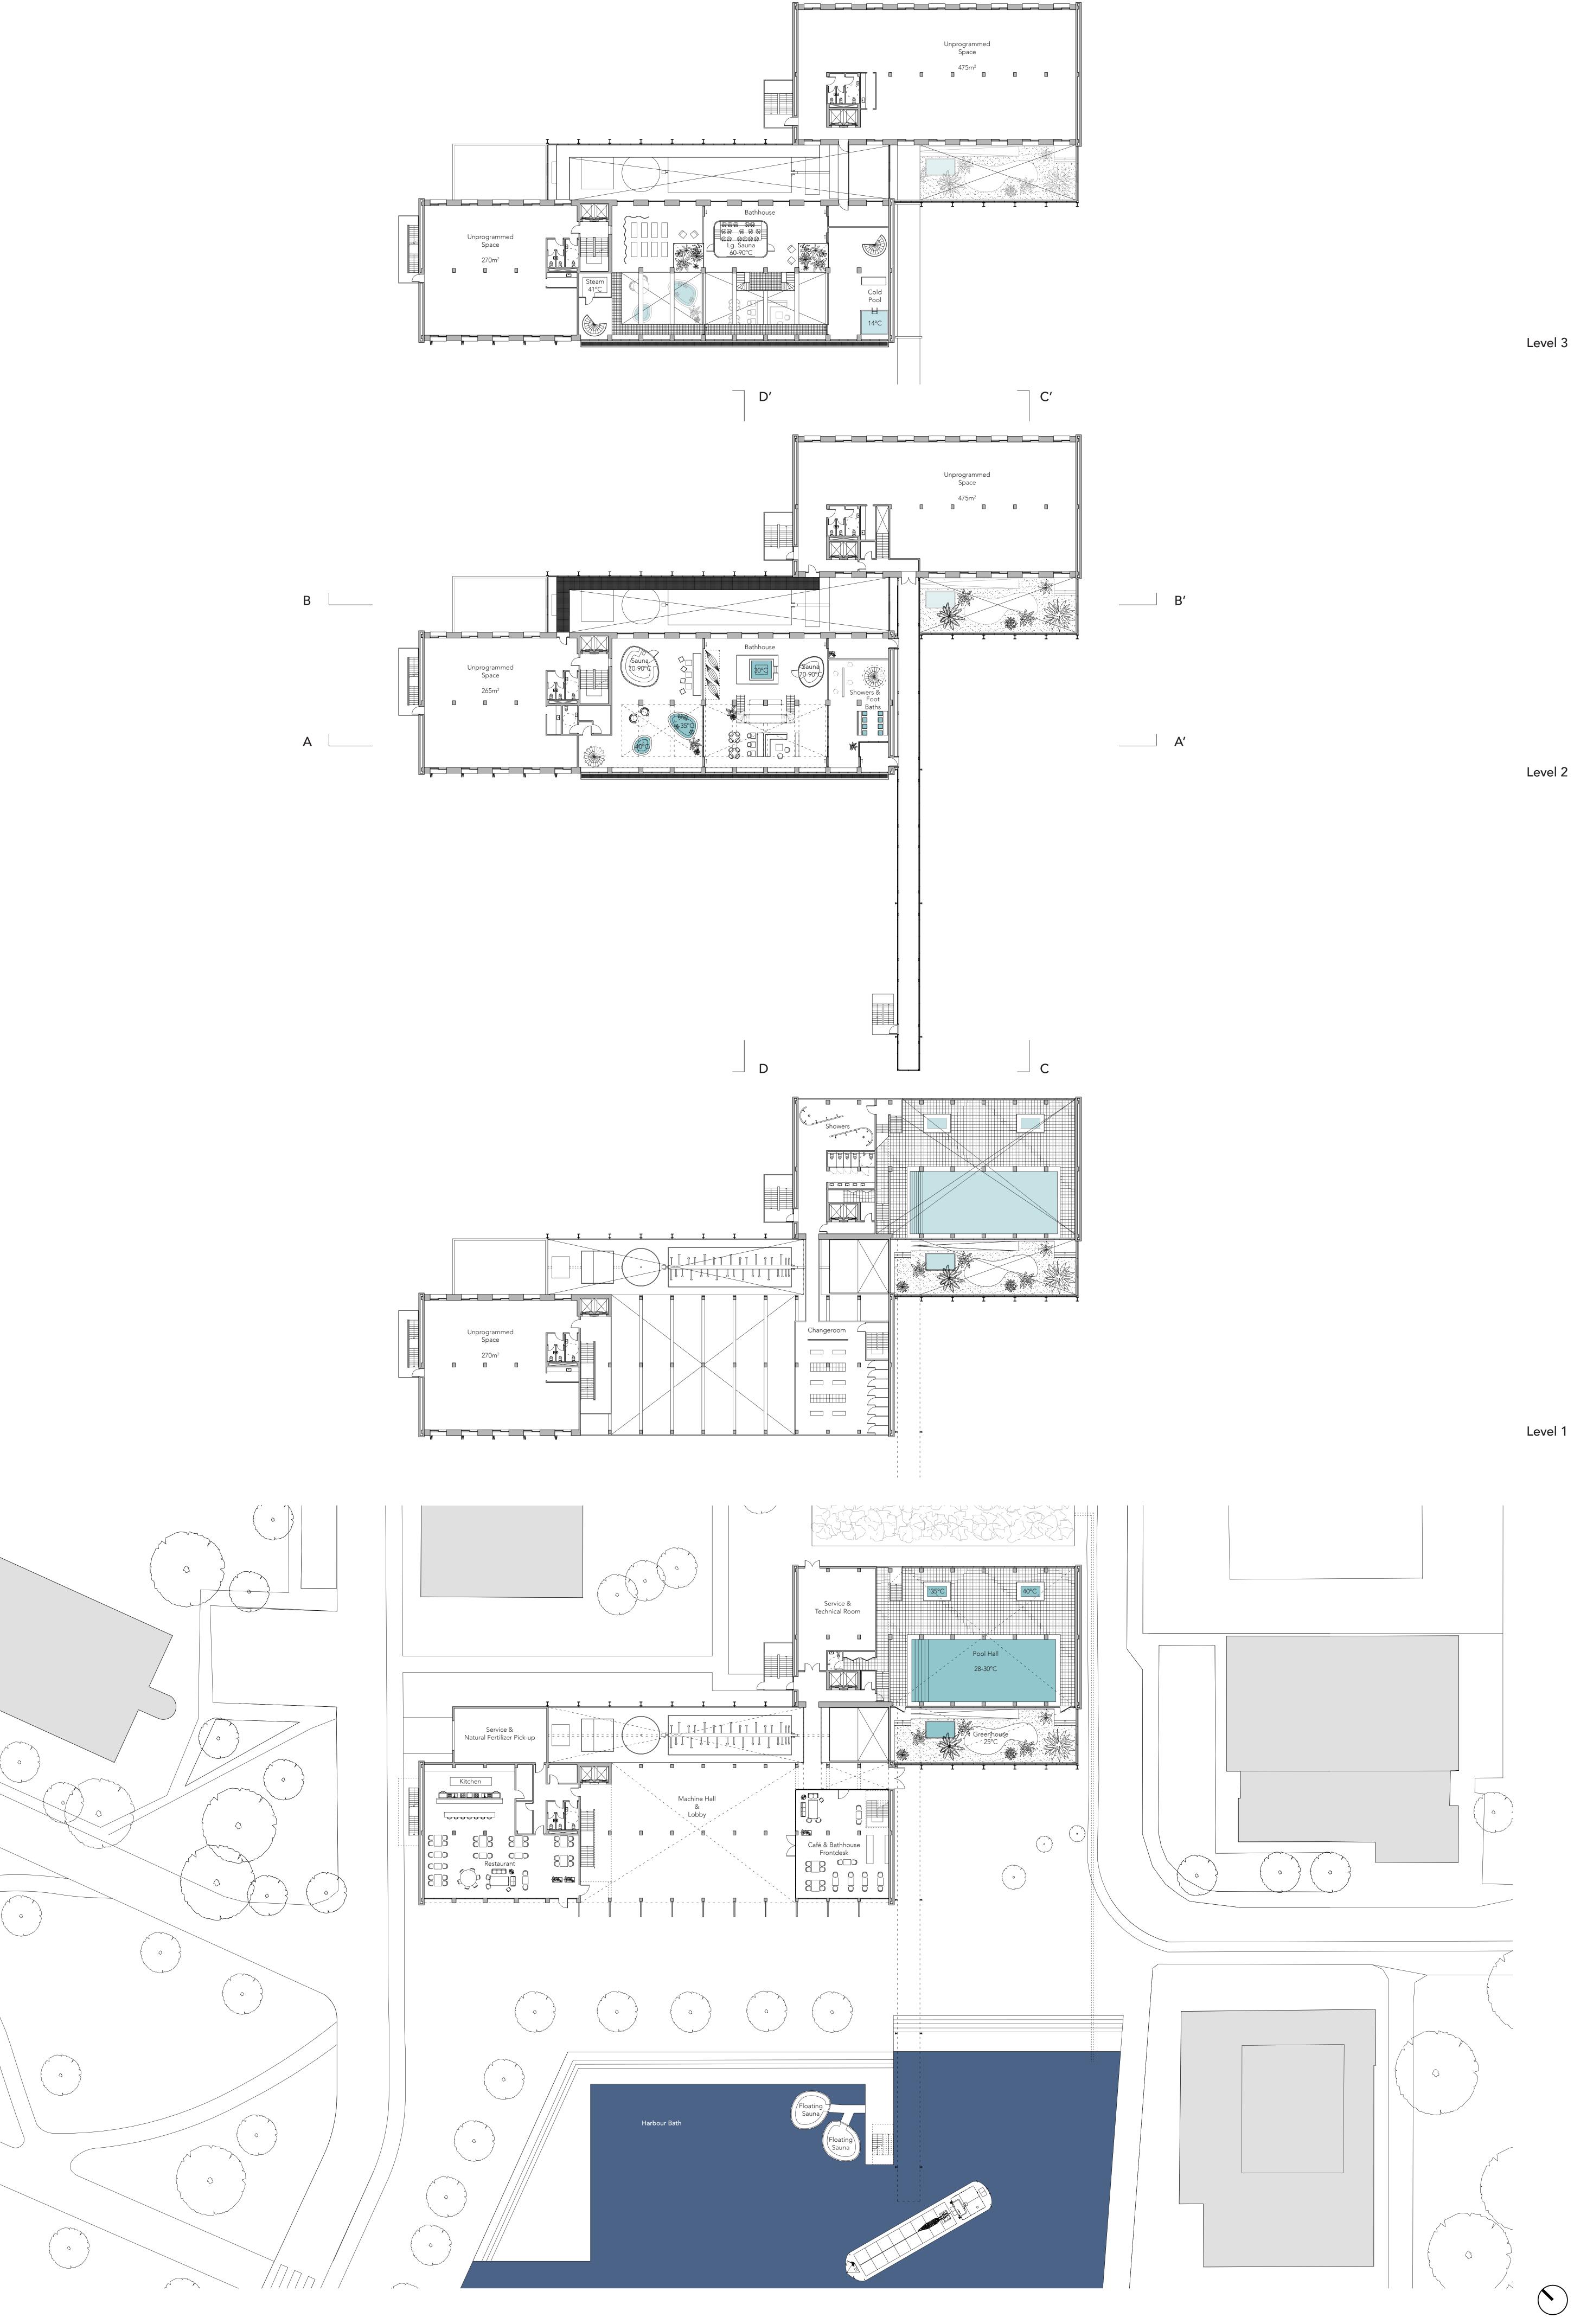

Level 0 1:250

Food Waste

Energy

Water

Front Desk/Cafe
 Changerooms
 Showers
 Tepidarium (Warm)
 Calidarium (Hot)
 Frigidarium (Cold)
 Pool

**7**b Harbour Bath

Bathhouse Circulation Level 0

Detail 3 \_\_\_\_ +16 770 mm \_\_\_\_ +8260 mm +2260 mm \_ /+1350 mm\  $\nabla \sqrt{Q}$ 