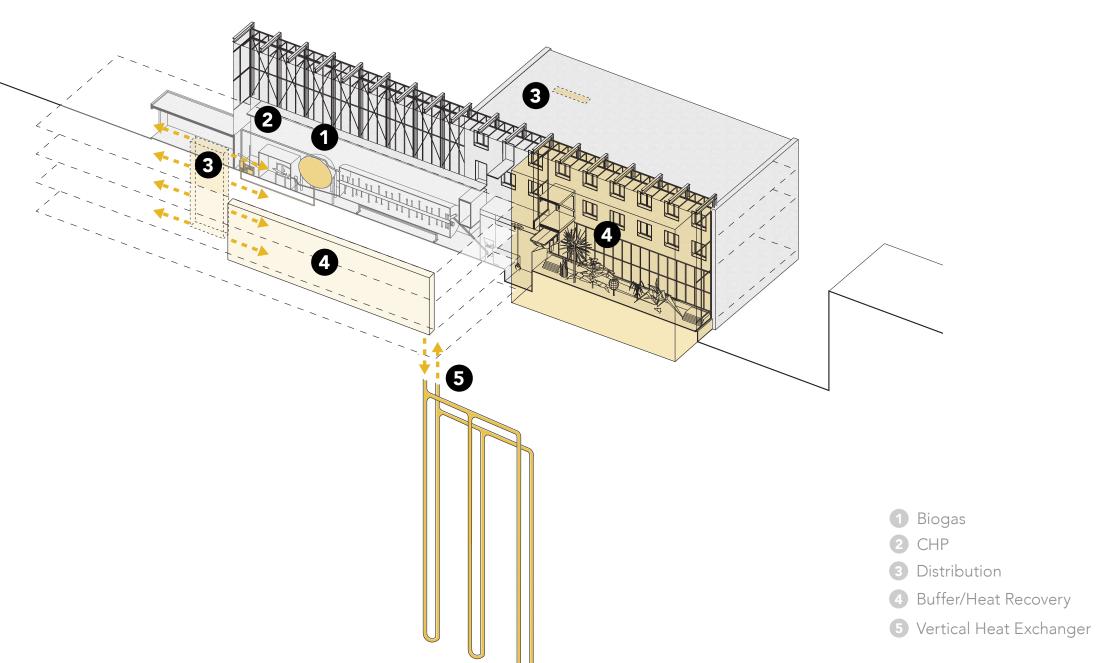

Level 0 1:250

Food Waste

Energy

Water

Front Desk/Cafe
 Changerooms
 Showers
 Tepidarium (Warm)
 Calidarium (Hot)
 Frigidarium (Cold)
 Pool

**7**b Harbour Bath

Bathhouse Circulation Level 0

Detail 3 \_\_\_\_ +16 770 mm \_\_\_\_ +8260 mm +2260 mm \_ /+1350 mm\  $\nabla \sqrt{Q}$ 