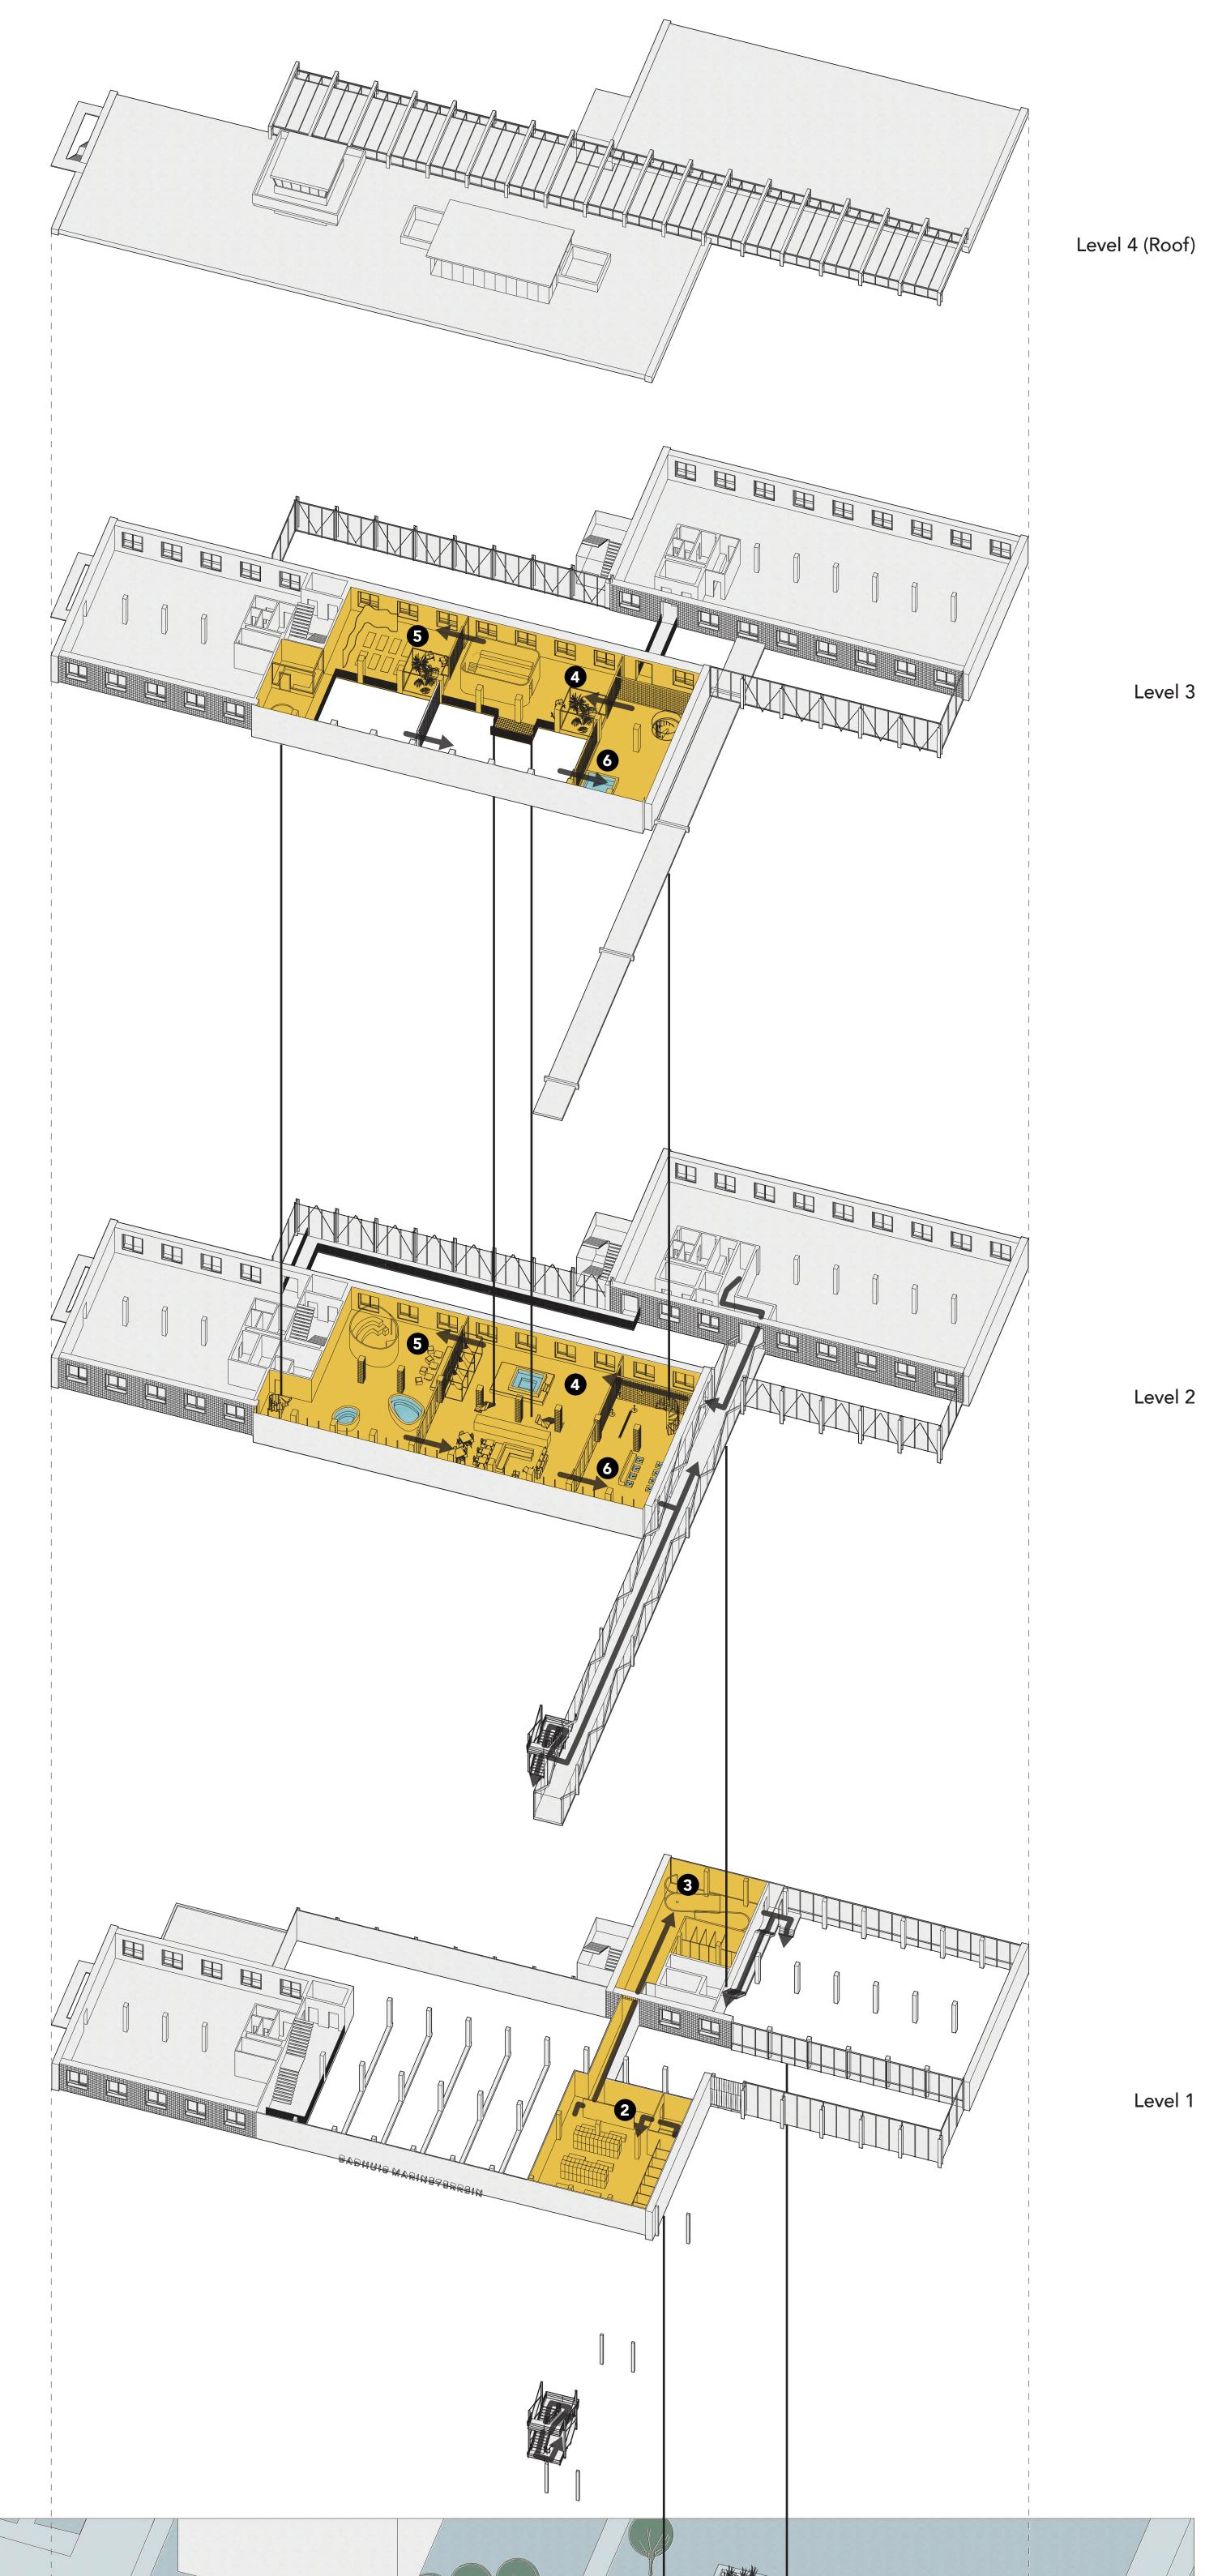

Level 0 1:250

Food Waste

Energy

Water

Front Desk/Cafe
 Changerooms
 Showers
 Tepidarium (Warm)
 Calidarium (Hot)
 Frigidarium (Cold)
 Pool

**7**b Harbour Bath

Bathhouse Circulation Level 0

Detail 3 \_\_\_\_ +16 770 mm \_\_\_\_ +8260 mm +2260 mm \_ /+1350 mm\  $\nabla \sqrt{Q}$ 