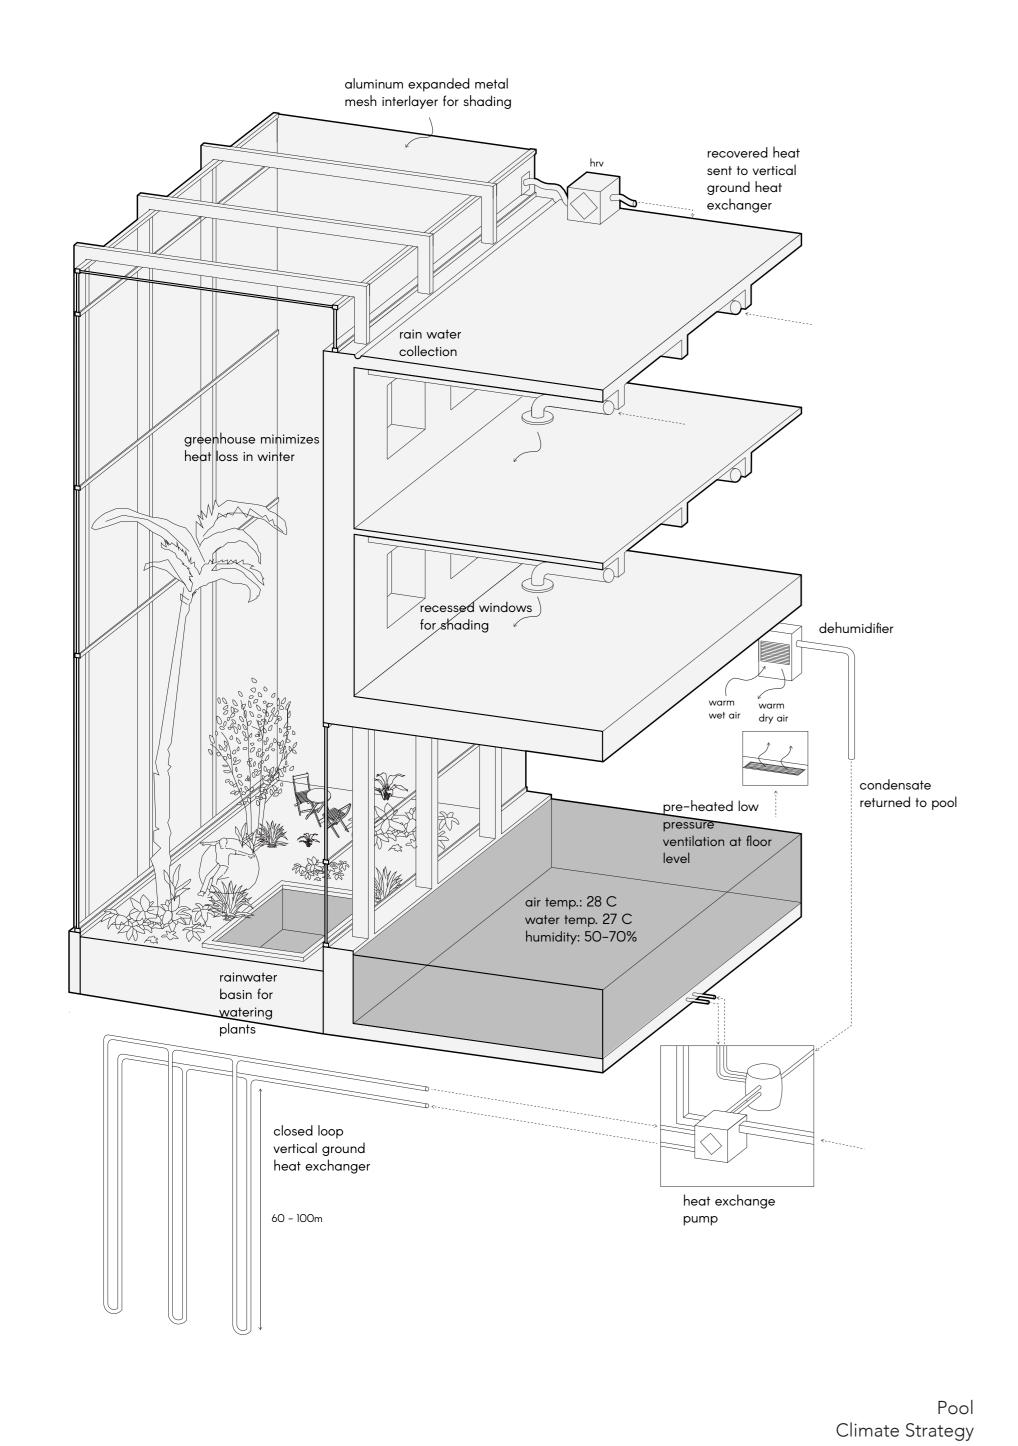

Level 0 1:250

Food Waste

Energy

Water

Front Desk/Cafe
 Changerooms
 Showers
 Tepidarium (Warm)
 Calidarium (Hot)
 Frigidarium (Cold)
 Pool

**7**b Harbour Bath

Bathhouse Circulation Level 0

Detail 3 \_\_\_\_ +16 770 mm \_\_\_\_ +8260 mm +2260 mm \_ /+1350 mm\  $\nabla \sqrt{Q}$ 