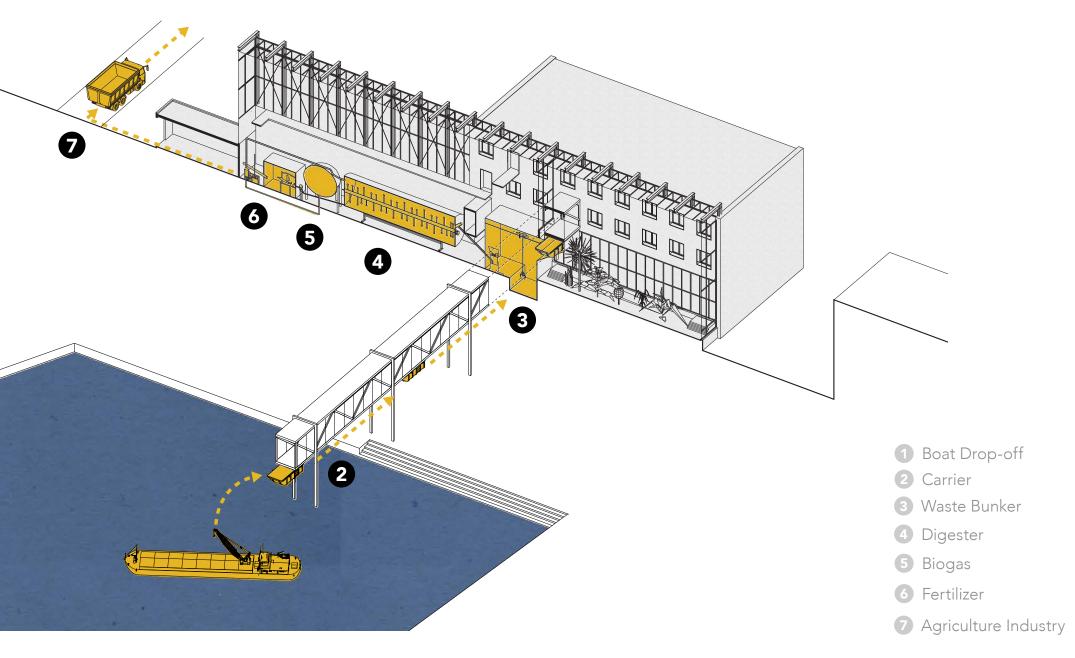

Level 0 1:250

Food Waste

Energy

Water

Front Desk/Cafe
 Changerooms
 Showers
 Tepidarium (Warm)
 Calidarium (Hot)
 Frigidarium (Cold)
 Pool

**7**b Harbour Bath

Bathhouse Circulation Level 0

Detail 3 \_\_\_\_ +16 770 mm \_\_\_\_ +8260 mm +2260 mm \_ /+1350 mm\  $\nabla \sqrt{Q}$ 