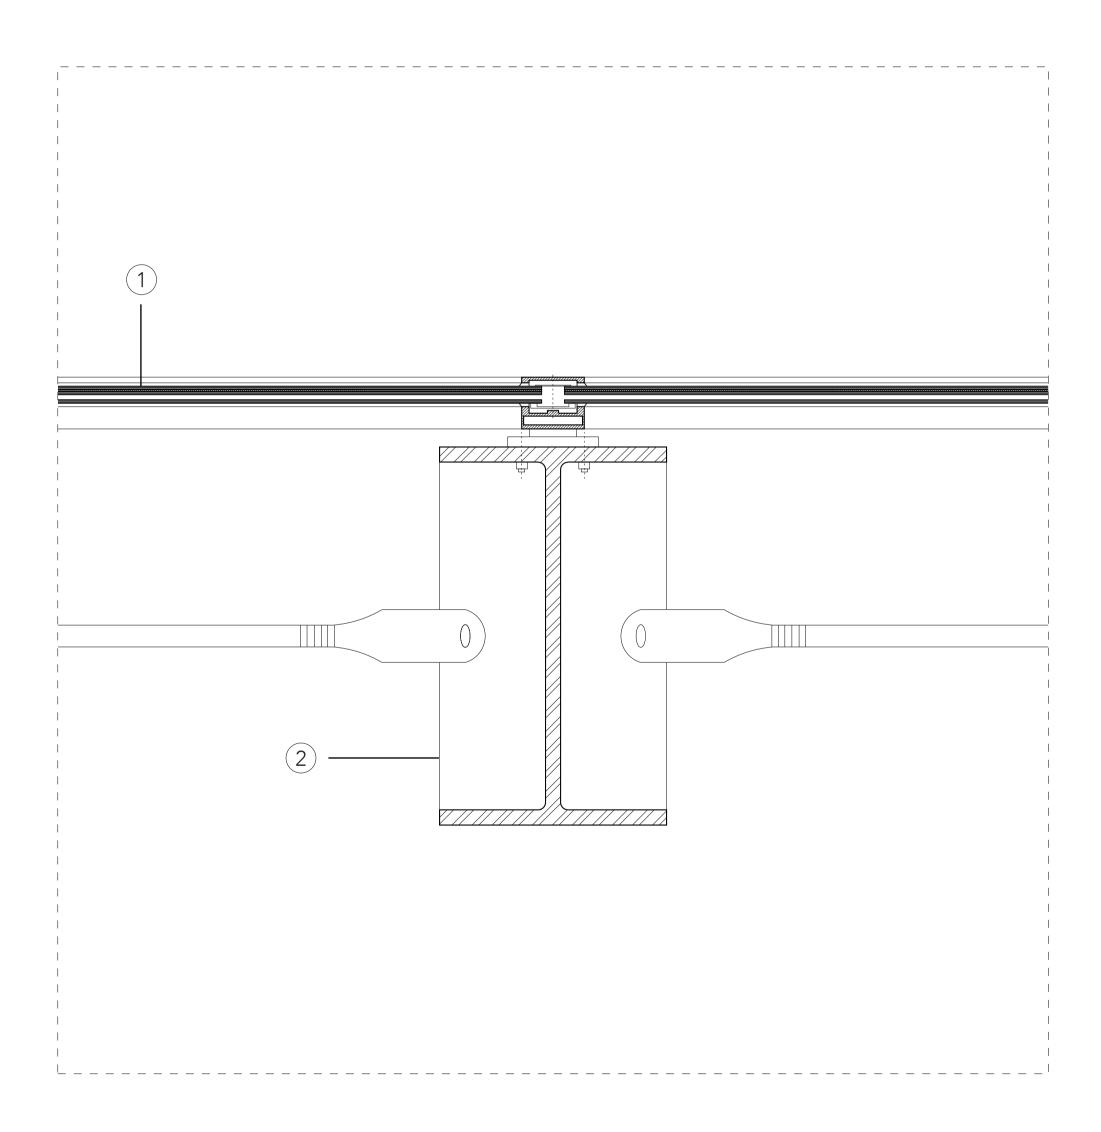

- 1) Highly thermally insulated inward opening aluminum windows (1.8W/m2K)
- Aluminum roof cladding
   Moisture barrier
   300mm rigid insulation
   Moisture barrier
   150mm existing concrete slab
- 3 HEA 500x300mm profile mounted to existing concrete structure using Hilti anchor

- ① Insulated glazed panels, low E coating w/ aluminum expanded metal mesh for shading
- $\bigcirc$  500x300mm HEA profile w/ welded plate for steel cross-bracing