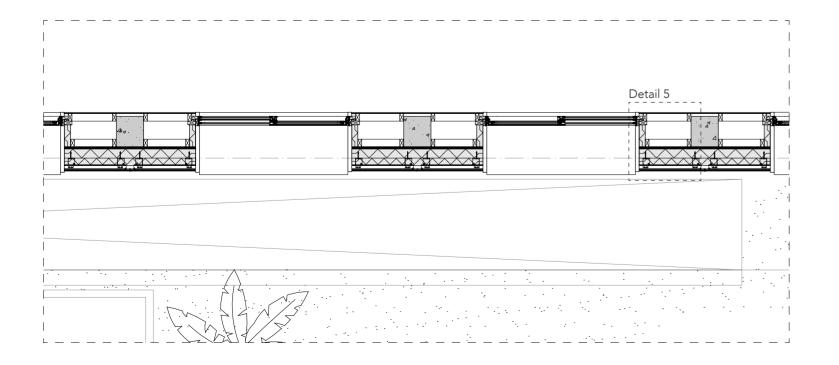

Level 0 1:250

Food Waste

Energy

Water

Front Desk/Cafe
 Changerooms
 Showers
 Tepidarium (Warm)
 Calidarium (Hot)
 Frigidarium (Cold)
 Pool

**7**b Harbour Bath

Bathhouse Circulation Level 0

Detail 3 \_\_\_\_ +16 770 mm \_\_\_\_ +8260 mm +2260 mm \_ /+1350 mm\  $\nabla \sqrt{Q}$ 