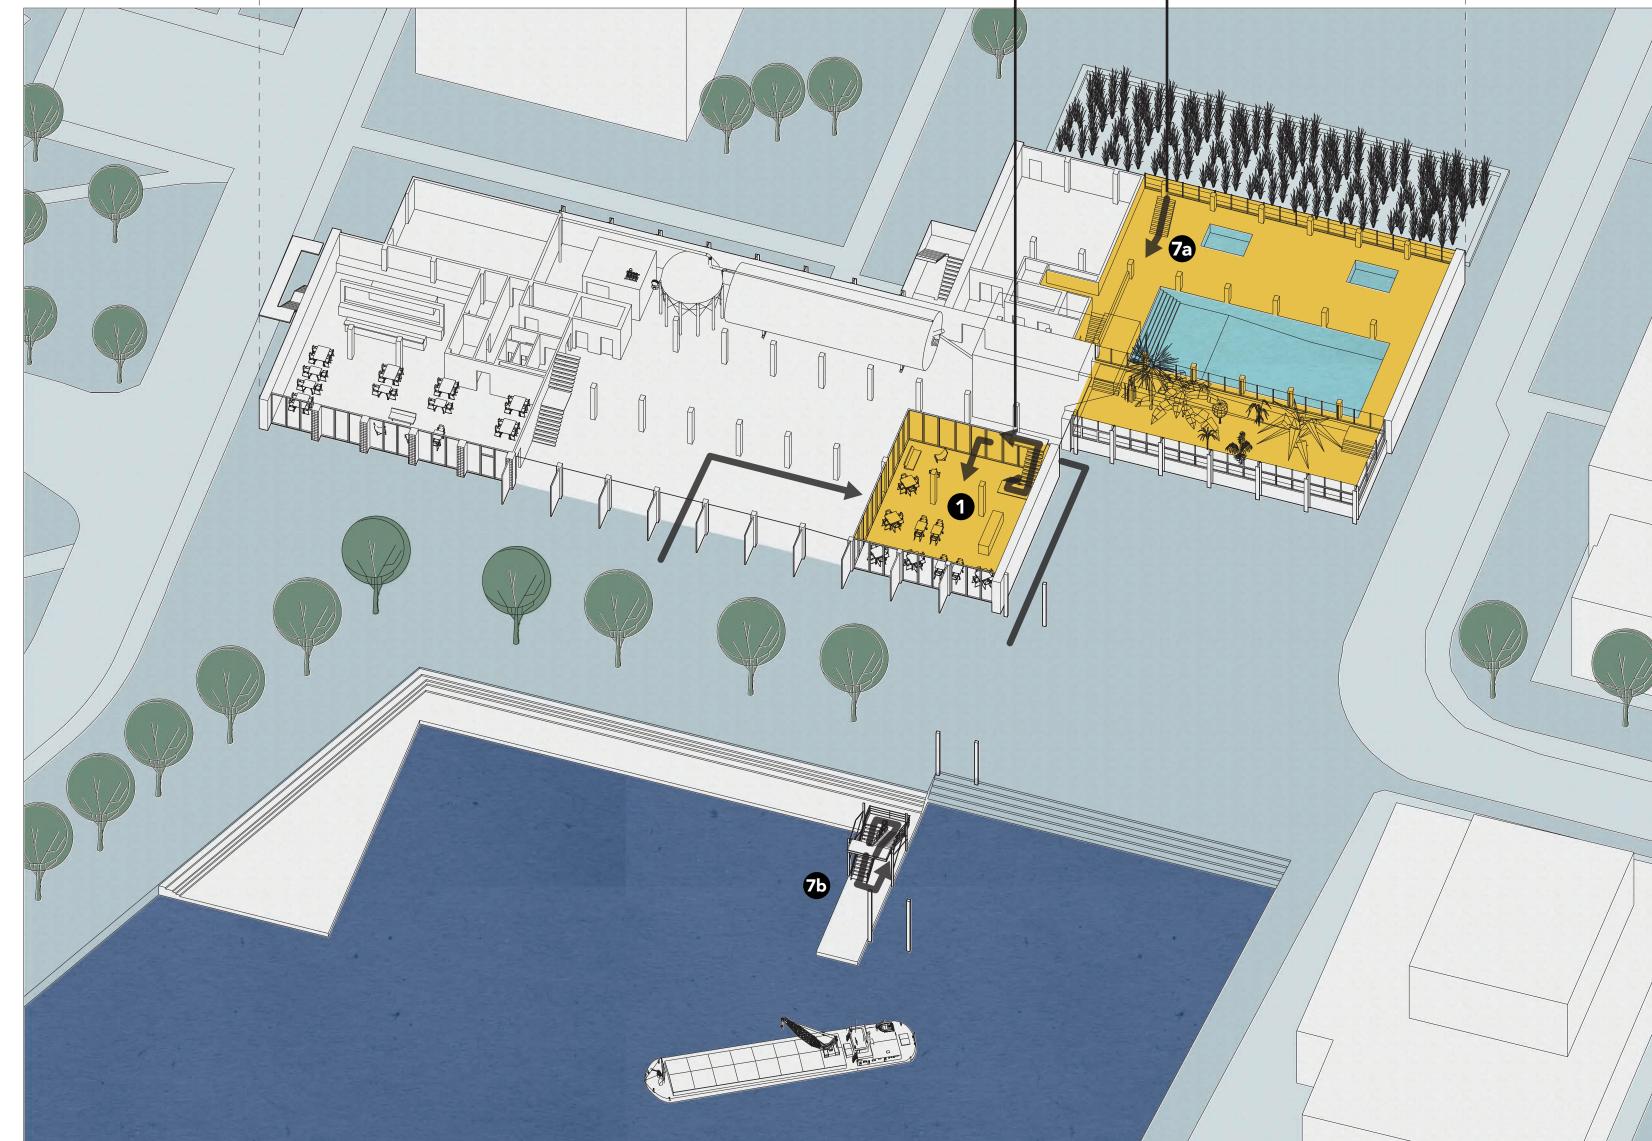

Level 0 1:250

Food Waste

Energy

Water

Front Desk/Cafe
 Changerooms
 Showers
 Tepidarium (Warm)
 Calidarium (Hot)
 Frigidarium (Cold)
 Pool

**7**b Harbour Bath

Bathhouse Circulation Level 0

Detail 3 \_\_\_\_ +16 770 mm \_\_\_\_ +8260 mm +2260 mm \_ /+1350 mm\  $\nabla \sqrt{Q}$ 