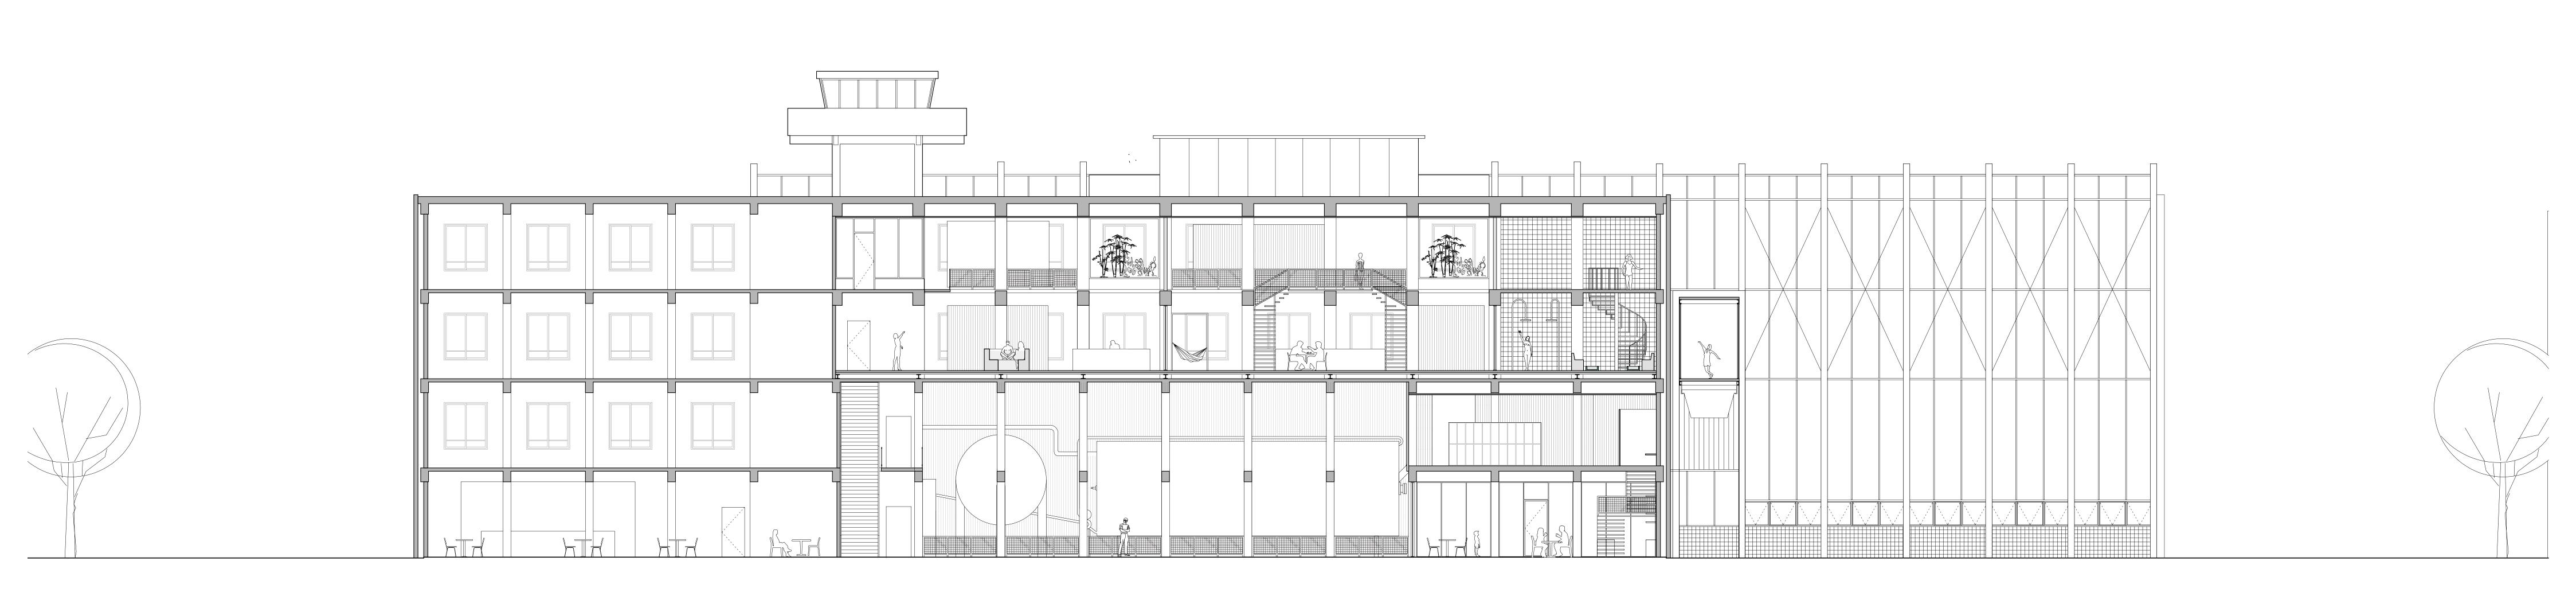

Level 0 1:250



Food Waste



Energy



Water





Front Desk/Cafe
 Changerooms
 Showers
 Tepidarium (Warm)
 Calidarium (Hot)
 Frigidarium (Cold)
 Pool

**7**b Harbour Bath

Bathhouse Circulation Level 0

































Detail 3 \_\_\_\_ +16 770 mm \_\_\_\_ +8260 mm +2260 mm \_ /+1350 mm\  $\nabla \sqrt{Q}$ 

\_\_\_\_\_ +18 260 mm





Secondary Facade Exterior Elevation 1:50



1) Highly thermally insulated aluminum slider (1.3W/m2K)

2 12 mm tile panel cladding
Mortar tissue layer
Verotec 12mm plate
Rainscreen & horizontal mounting plate
Moisture barrier
300 mm rigid insulation
16mm sheathing
360x390mm existing concrete column
16mm plaster wall





Bathhouse Facade Interior Elevation 1:50



- 1) Welded catwalk assembly anchored to structural profile for horizontal load resistance
- 2 Lightweight metal composite cladding panel Ventilated airspace & moisture barrier 450mm rigid insulation Carbon fiber reinforcement wrapped around existing 360x360mm concrete column 150mm rig