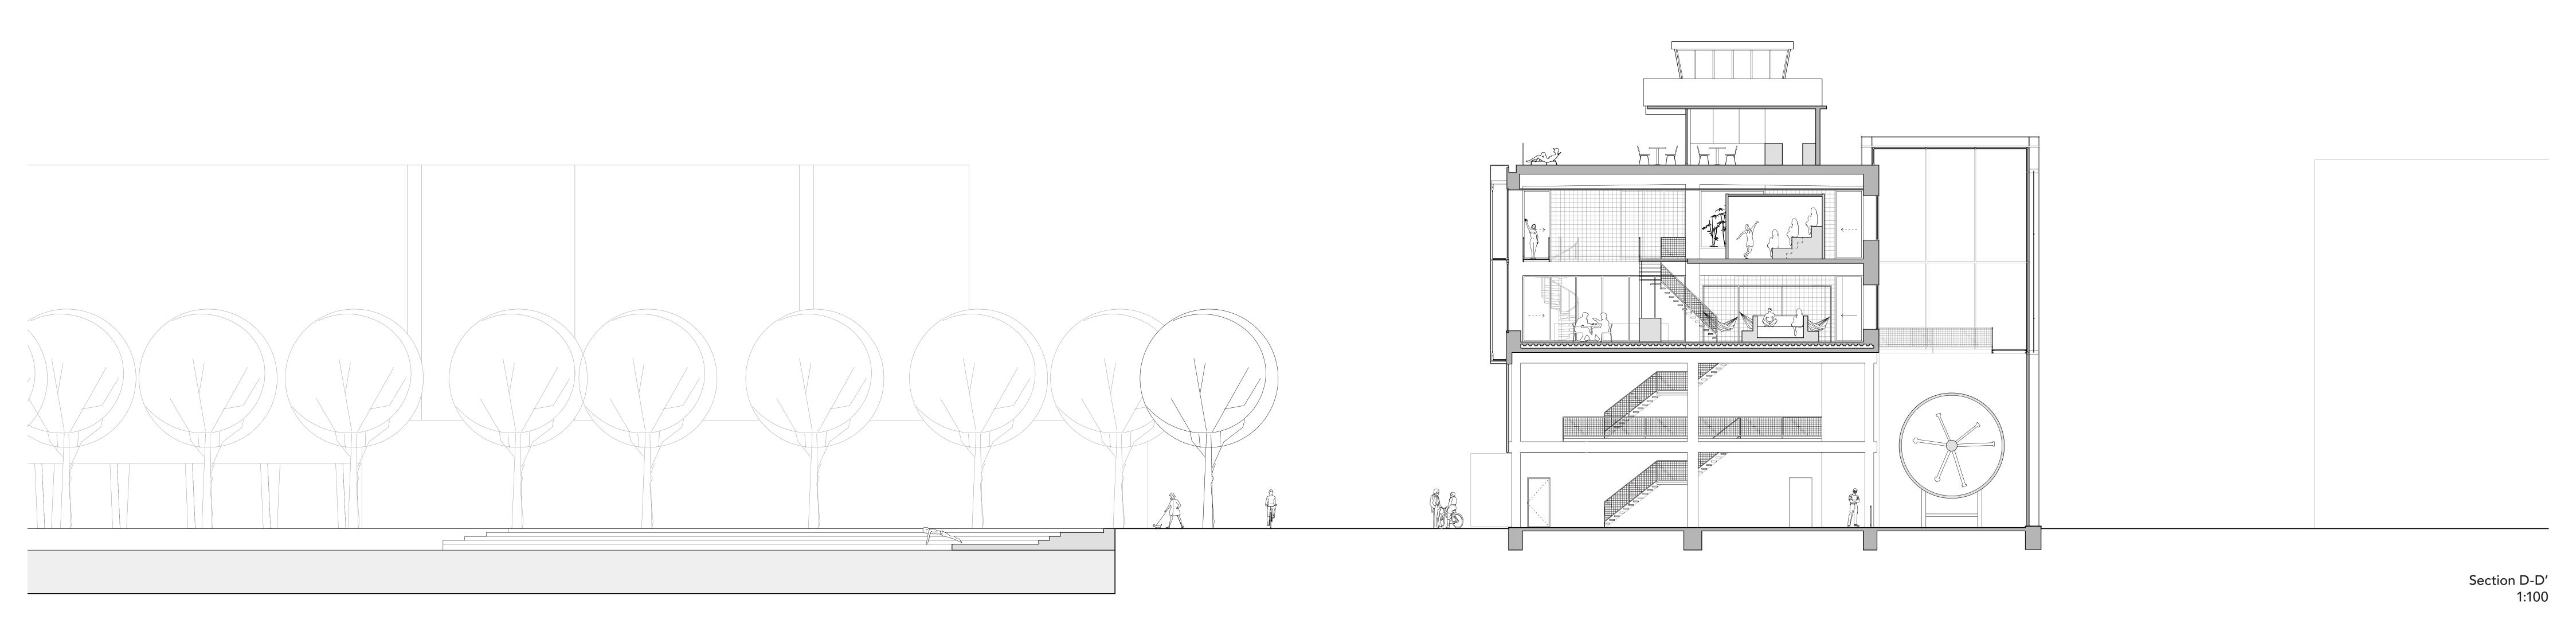

Level 0 1:250

Food Waste

Energy

Water

Front Desk/Cafe
 Changerooms
 Showers
 Tepidarium (Warm)
 Calidarium (Hot)
 Frigidarium (Cold)
 Pool

**7**b Harbour Bath

Bathhouse Circulation Level 0

Detail 3 \_\_\_\_ +16 770 mm \_\_\_\_ +8260 mm +2260 mm \_ /+1350 mm\  $\nabla \sqrt{Q}$ 