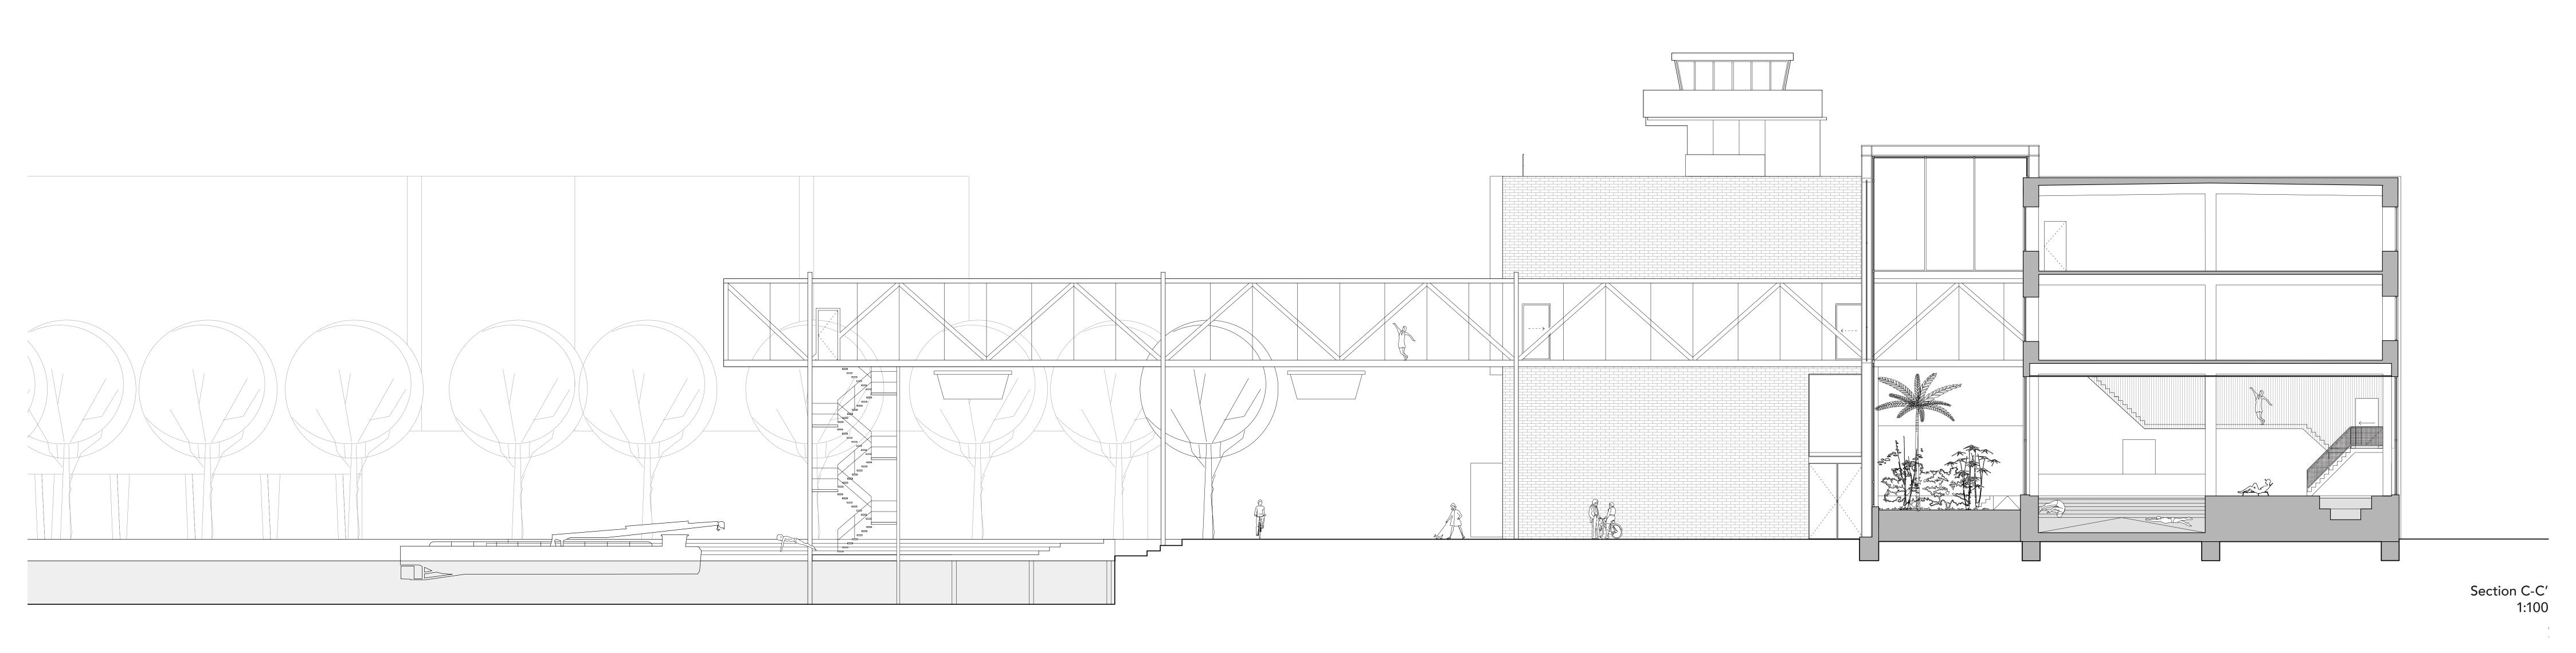

Level 0 1:250



Food Waste



Energy



Water





Front Desk/Cafe
 Changerooms
 Showers
 Tepidarium (Warm)
 Calidarium (Hot)
 Frigidarium (Cold)
 Pool

**7**b Harbour Bath

Bathhouse Circulation Level 0

































Detail 3 \_\_\_\_ +16 770 mm \_\_\_\_ +8260 mm +2260 mm \_ /+1350 mm\  $\nabla \sqrt{Q}$ 

\_\_\_\_\_ +18 260 mm





Secondary Facade Exterior Elevation 1:50



1) Highly thermally insulated aluminum slider (1.3W/m2K)

2 12 mm tile panel cladding
Mortar tissue layer
Verotec 12mm plate
Rainscreen & horizontal mounting plate
Moisture barrier
300 mm rigid insulation
16mm sheathing
360x390mm existing concrete column
16mm plaster wall





Bathhouse Facade Interior Elevation 1:50



- 1) Welded catwalk assembly anchored to structural profile for horizontal load resistance
- 2 Lightweight metal composite cladding panel Ventilated airspace & moisture barrier 450mm rigid insulation Carbon fiber reinforcement wrapped around existing 360x360mm concrete column 150mm r