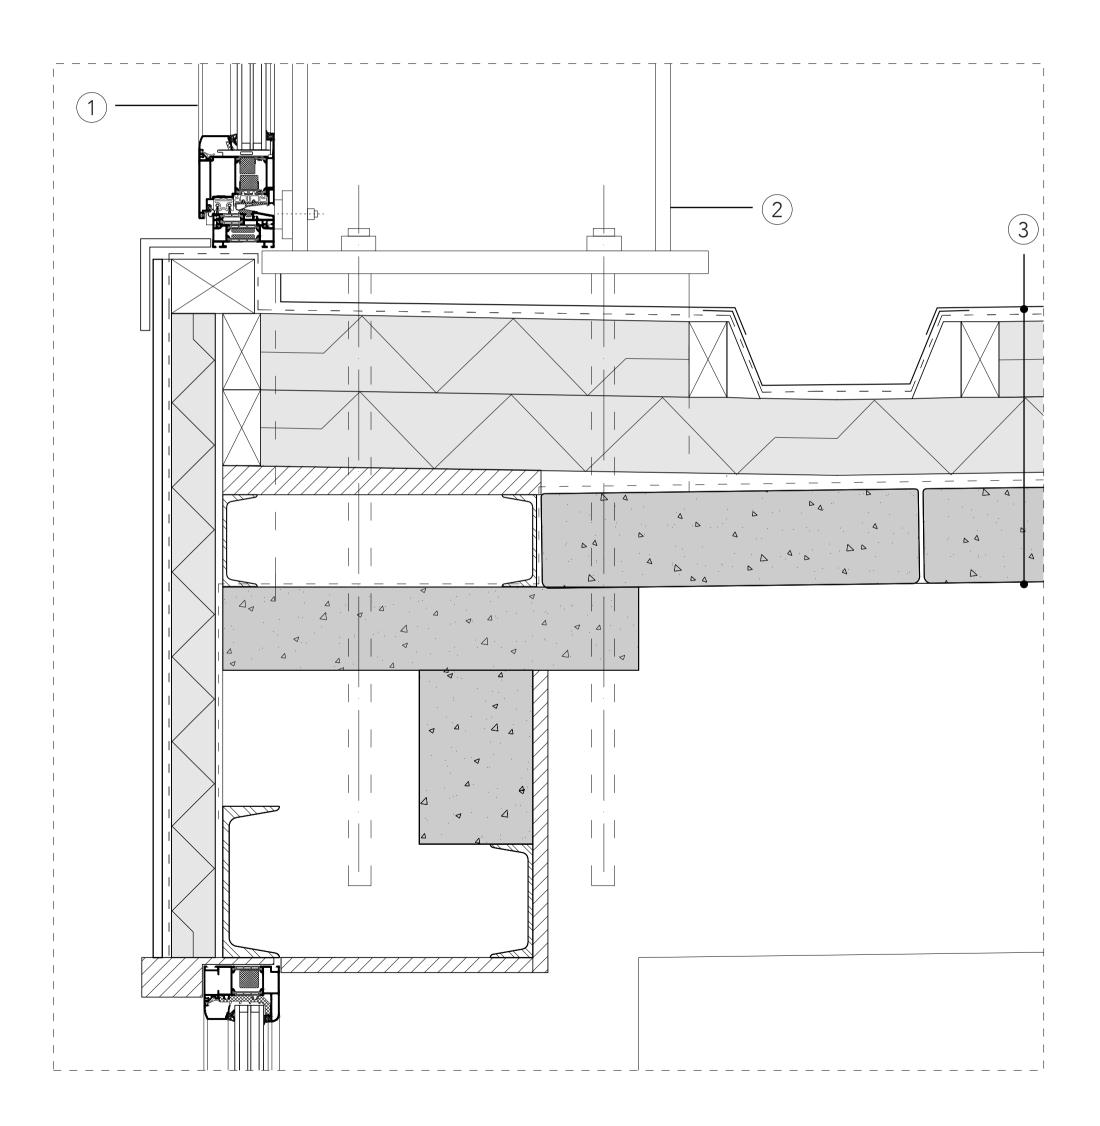

- 1 Low-iron U-profile glass units w/ etched print for passive shading Steel cross bracing for lateral stability Lightweight metal composite cladding panel Rainscreen & moisture barrier 300 mm rigid insulation
- 2 Welded catwalk assembly anchored to structural profile for horizontal load resistance
- 3 90 mm polycarbonate