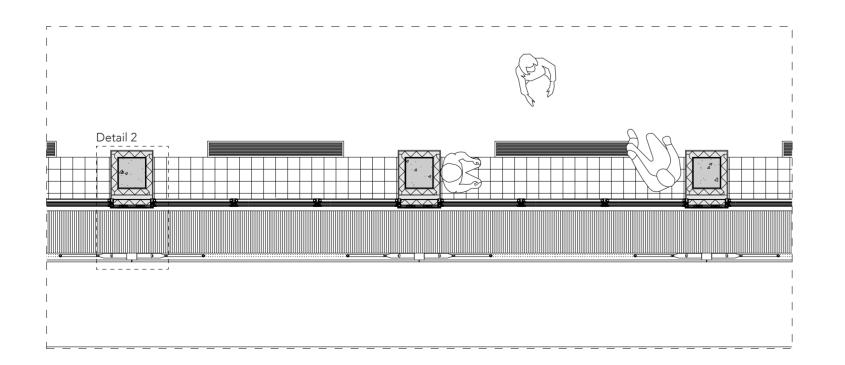

Bathhouse Facade Interior Elevation 1:50

- 1) Welded catwalk assembly anchored to structural profile for horizontal load resistance
- 2 Lightweight metal composite cladding panel Ventilated airspace & moisture barrier 450mm rigid insulation Carbon fiber reinforcement wrapped around existing 360x360mm concrete column 150mm rigid insulation Mortar tissue layer 16mm thick 180x180mm tile
- 3 Low-iron U-profile glass units w/ etched print for passive shading