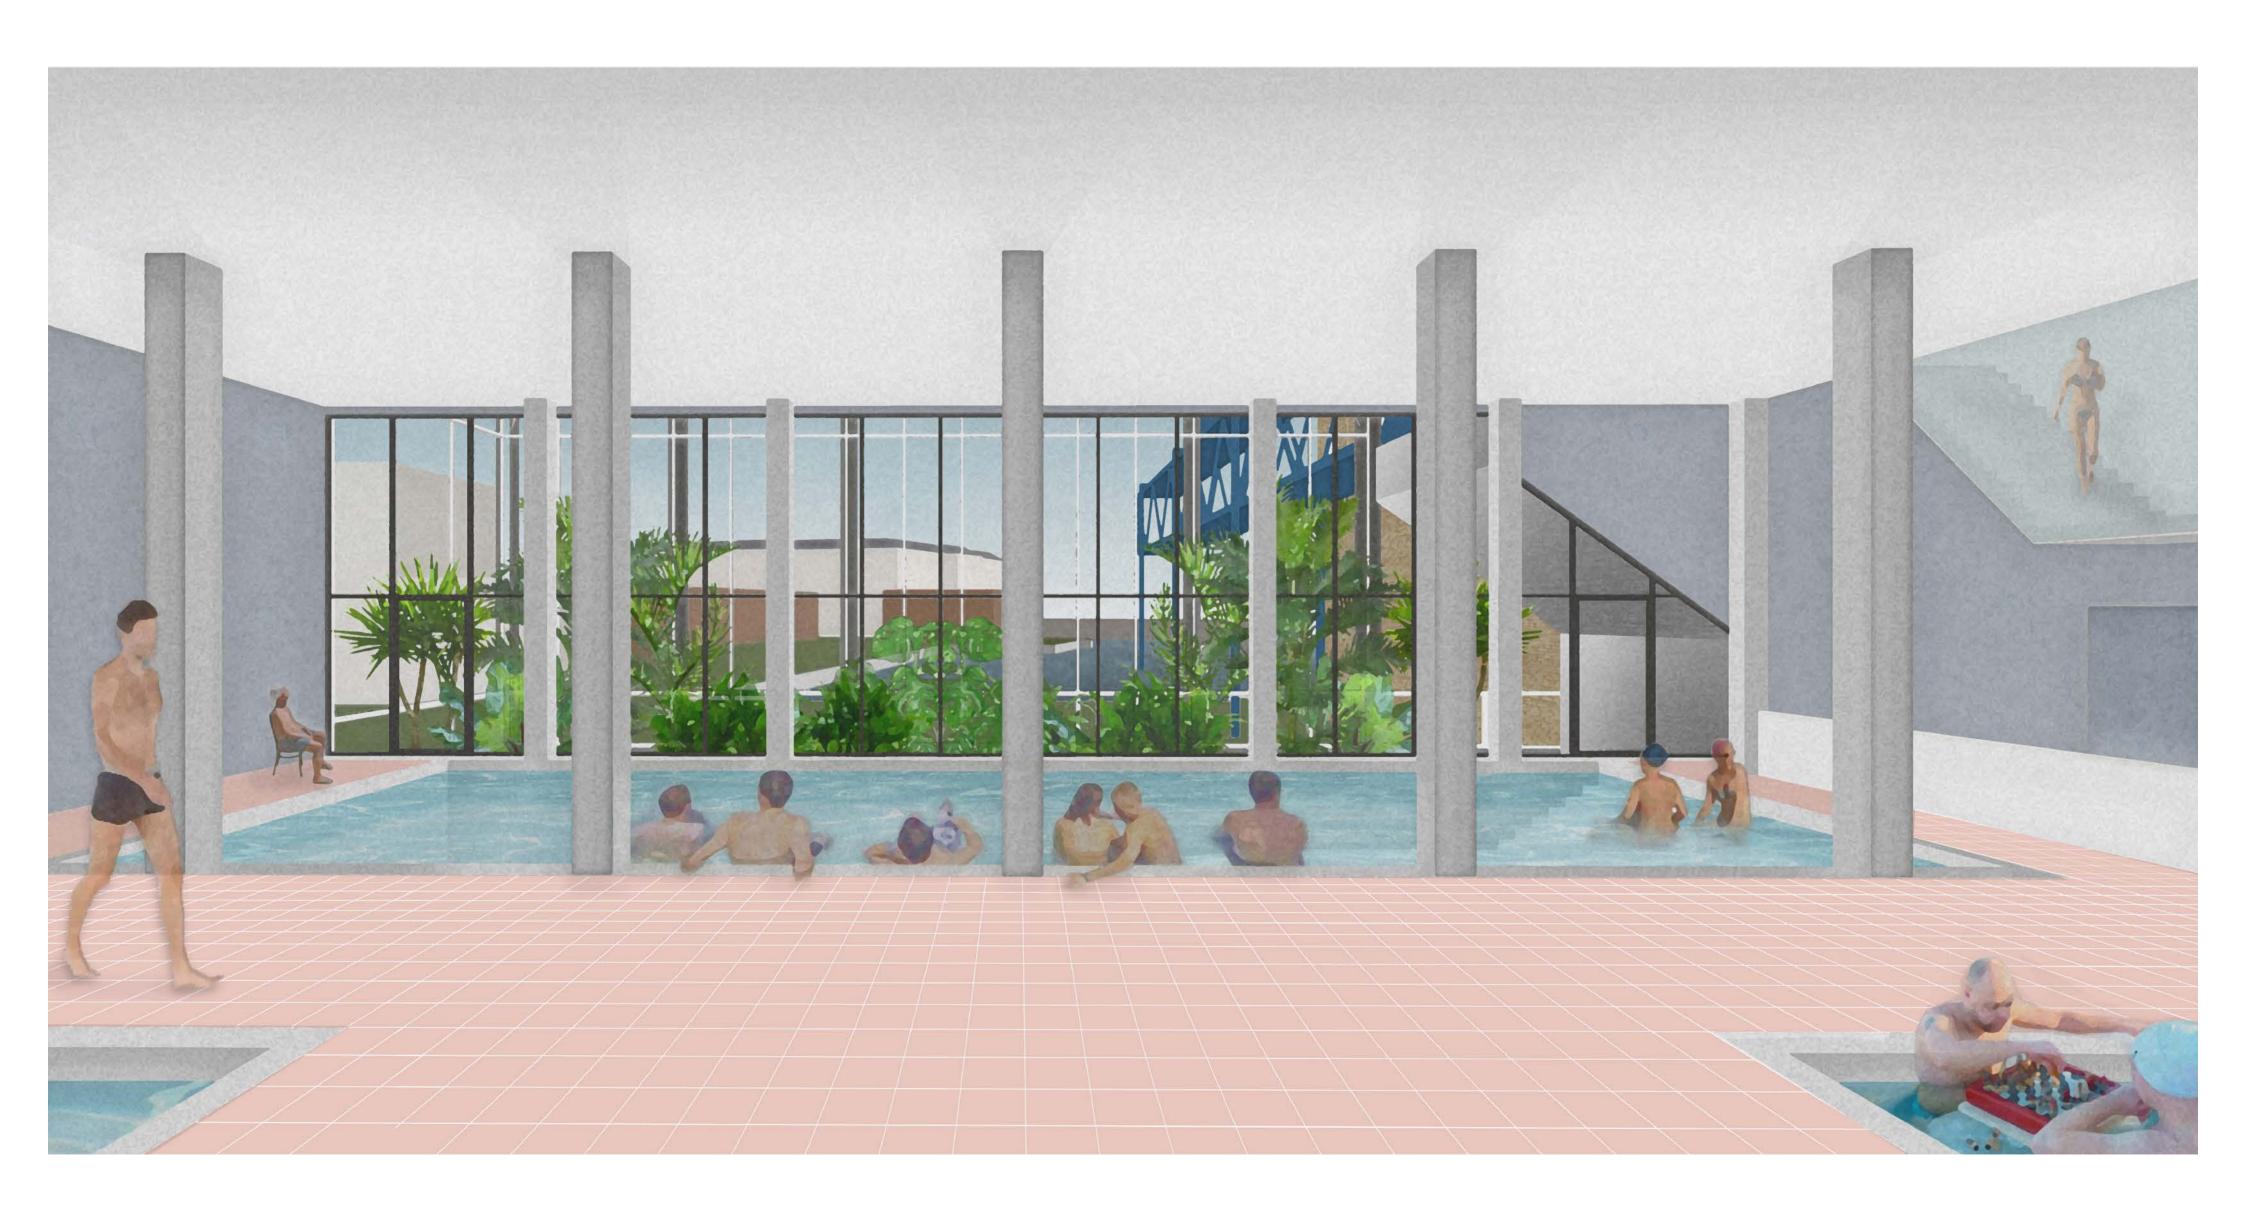

Level 0 1:250

Food Waste

Energy

Water

Front Desk/Cafe
 Changerooms
 Showers
 Tepidarium (Warm)
 Calidarium (Hot)
 Frigidarium (Cold)
 Pool

**7**b Harbour Bath

Bathhouse Circulation Level 0

Detail 3 \_\_\_\_ +16 770 mm \_\_\_\_ +8260 mm +2260 mm \_ /+1350 mm\  $\nabla \sqrt{Q}$ 