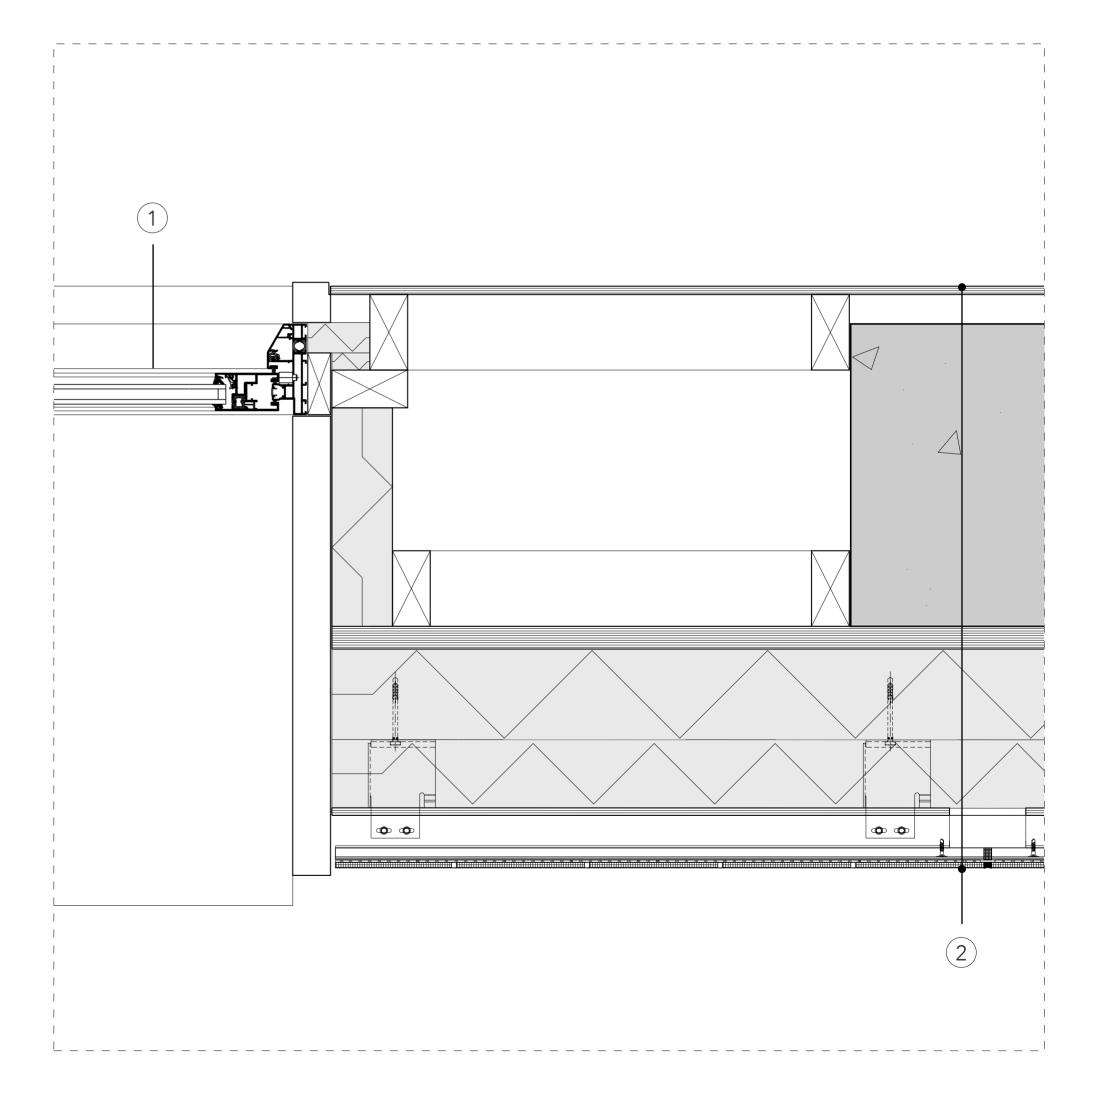

\_\_\_\_\_ +18 260 mm

Secondary Facade Exterior Elevation 1:50

1) Highly thermally insulated aluminum slider (1.3W/m2K)

2 12 mm tile panel cladding
Mortar tissue layer
Verotec 12mm plate
Rainscreen & horizontal mounting plate
Moisture barrier
300 mm rigid insulation
16mm sheathing
360x390mm existing concrete column
16mm plaster wall

Bathhouse Facade Interior Elevation 1:50

- 1) Welded catwalk assembly anchored to structural profile for horizontal load resistance
- 2 Lightweight metal composite cladding panel Ventilated airspace & moisture barrier 450mm rigid insulation Carbon fiber reinforcement wrapped around existing 360x360mm concrete column 150mm rigid insulation Mortar tissue layer 16mm thick 180x180mm tile
- 3 Low-iron U-profile glass units w/ etched print for passive shading