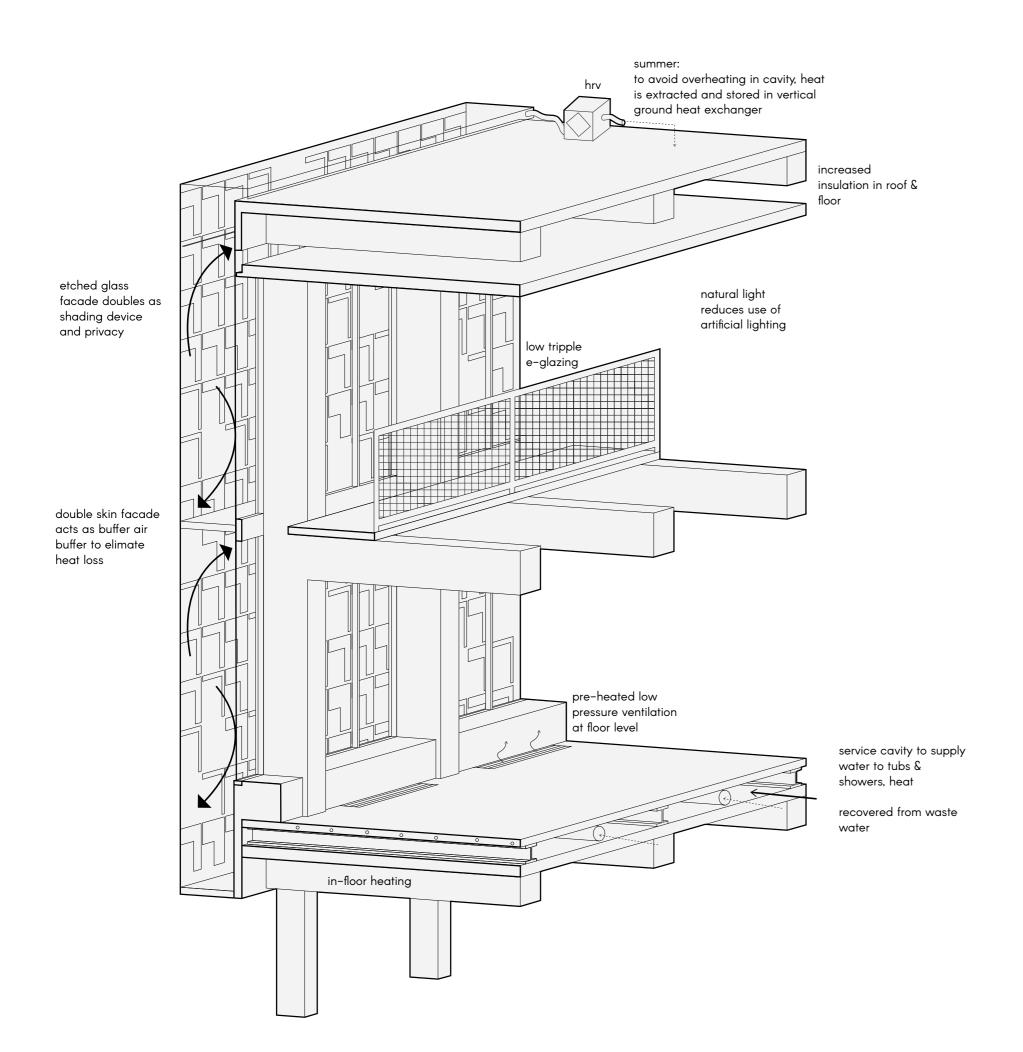

Bathhouse Facade Interior Elevation 1:50

- 1) Welded catwalk assembly anchored to structural profile for horizontal load resistance
- 2 Lightweight metal composite cladding panel Ventilated airspace & moisture barrier 450mm rigid insulation Carbon fiber reinforcement wrapped around existing 360x360mm concrete column 150mm rigid insulation Mortar tissue layer 16mm thick 180x180mm tile
- 3 Low-iron U-profile glass units w/ etched print for passive shading

- 1 Low-iron U-profile glass units w/ etched print for passive shading Steel cross bracing for lateral stability Lightweight metal composite cladding panel Rainscreen & moisture barrier 300 mm rigid insulation
- 2 Welded catwalk assembly anchored to structural profile for horizontal load resistance
- 3 90 mm polycarbonate

- 1) Highly thermally insulated inward opening aluminum windows (1.8W/m2K)
- Aluminum roof cladding
   Moisture barrier
   300mm rigid insulation
   Moisture barrier
   150mm existing concrete slab
- 3 HEA 500x300mm profile mounted to existing concrete structure using Hilti anchor

- ① Insulated glazed panels, low E coating w/ aluminum expanded metal mesh for shading
- $\bigcirc$  500x300mm HEA profile w/ welded plate for steel cross-bracing