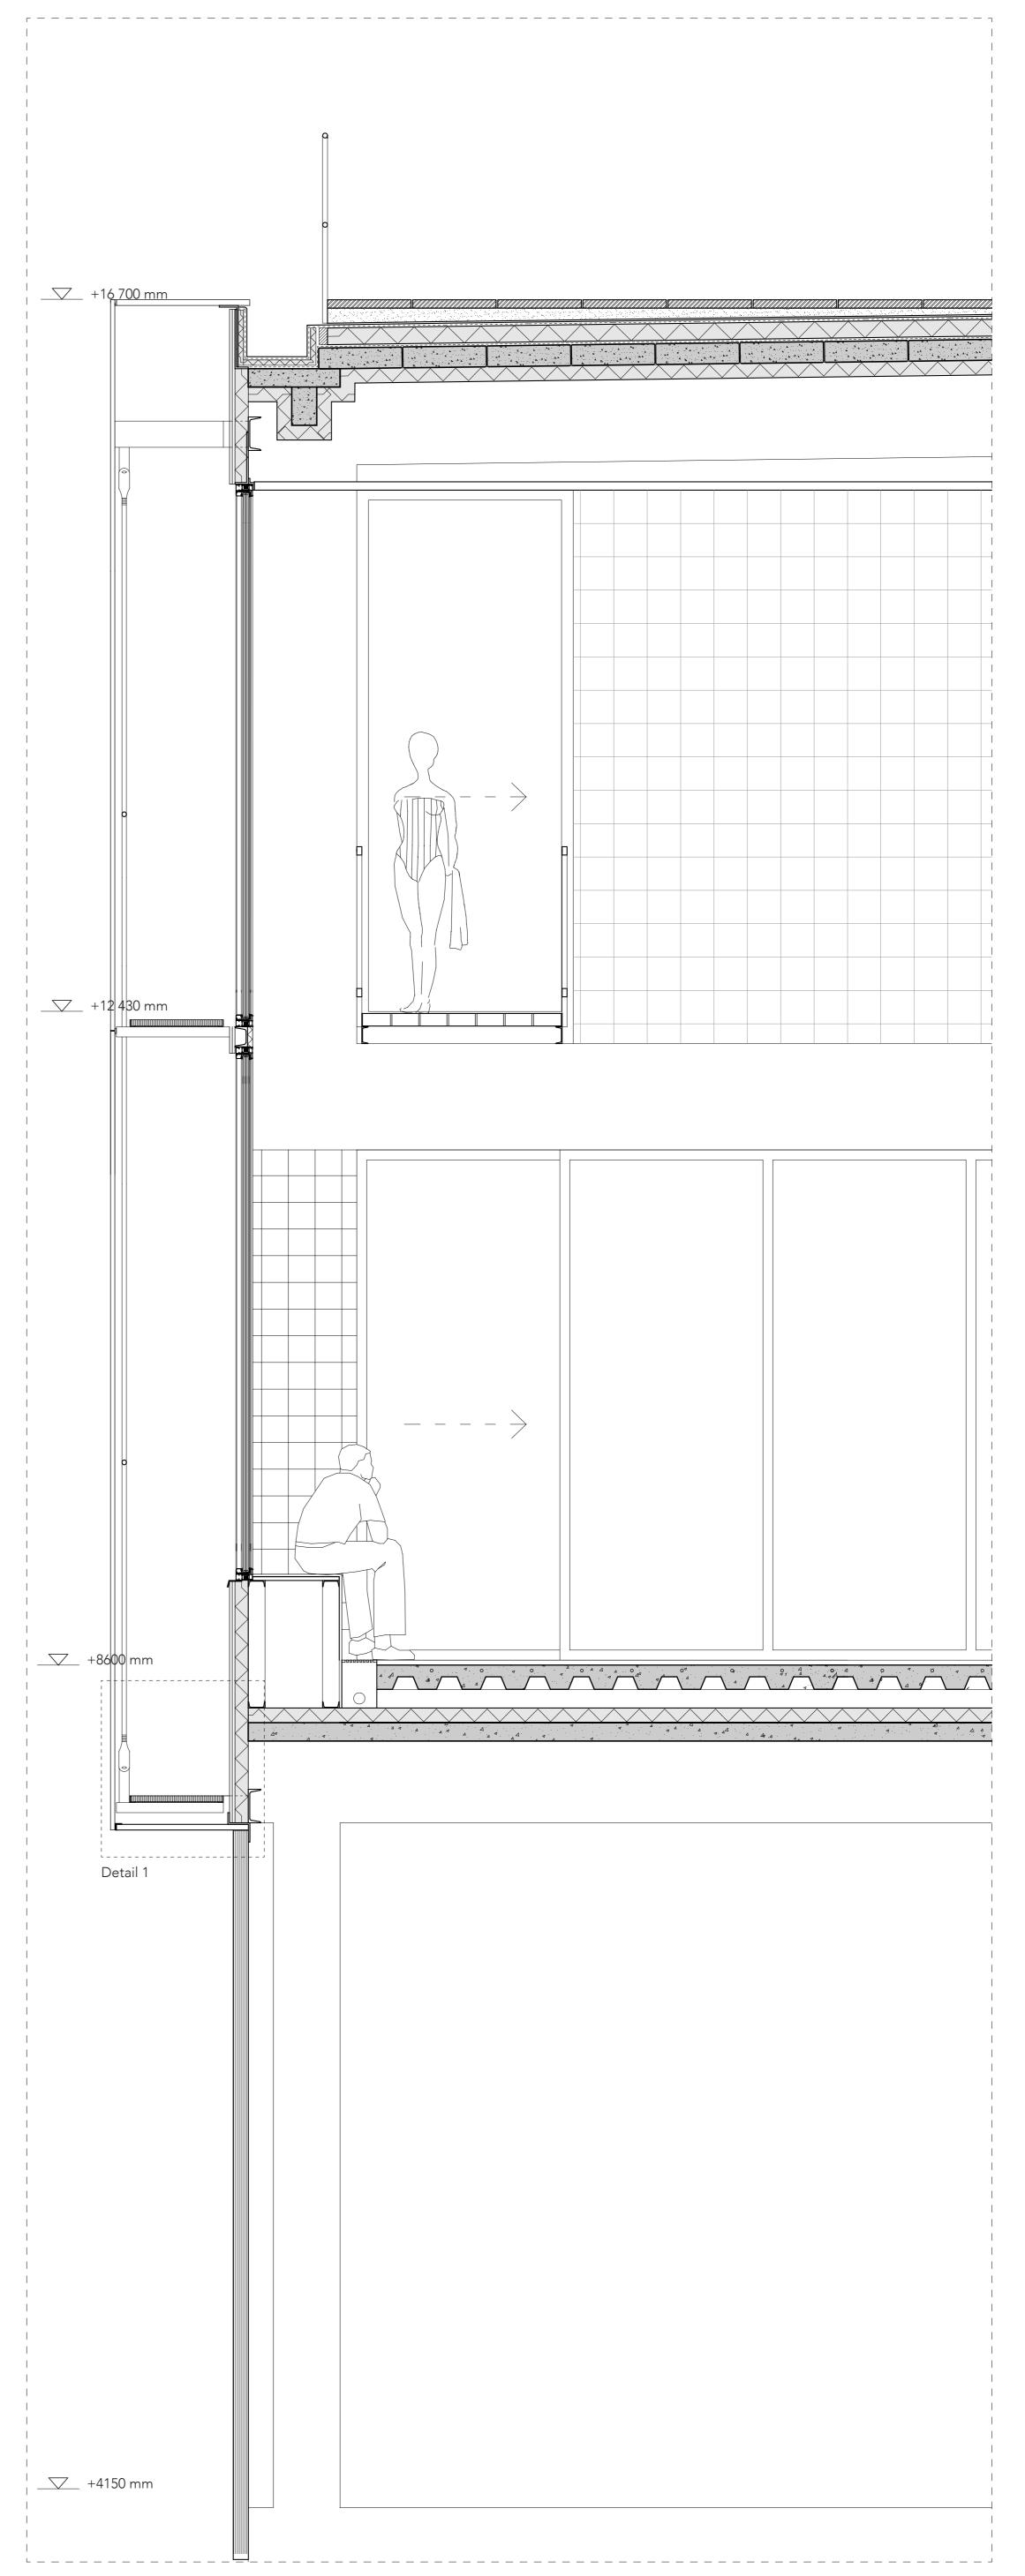

\_\_\_\_\_ +18 260 mm

Secondary Facade Exterior Elevation 1:50

1) Highly thermally insulated aluminum slider (1.3W/m2K)

2 12 mm tile panel cladding
Mortar tissue layer
Verotec 12mm plate
Rainscreen & horizontal mounting plate
Moisture barrier
300 mm rigid insulation
16mm sheathing
360x390mm existing concrete column
16mm plaster wall

Bathhouse Facade Interior Elevation 1:50

- 1) Welded catwalk assembly anchored to structural profile for horizontal load resistance
- 2 Lightweight metal composite cladding panel Ventilated airspace & moisture barrier 450mm rigid insulation Carbon fiber reinforcement wrapped around existing 360x360mm concrete column 150mm rigid insulation Mortar tissue layer 16mm thick 180x180mm tile
- 3 Low-iron U-profile glass units w/ etched print for passive shading