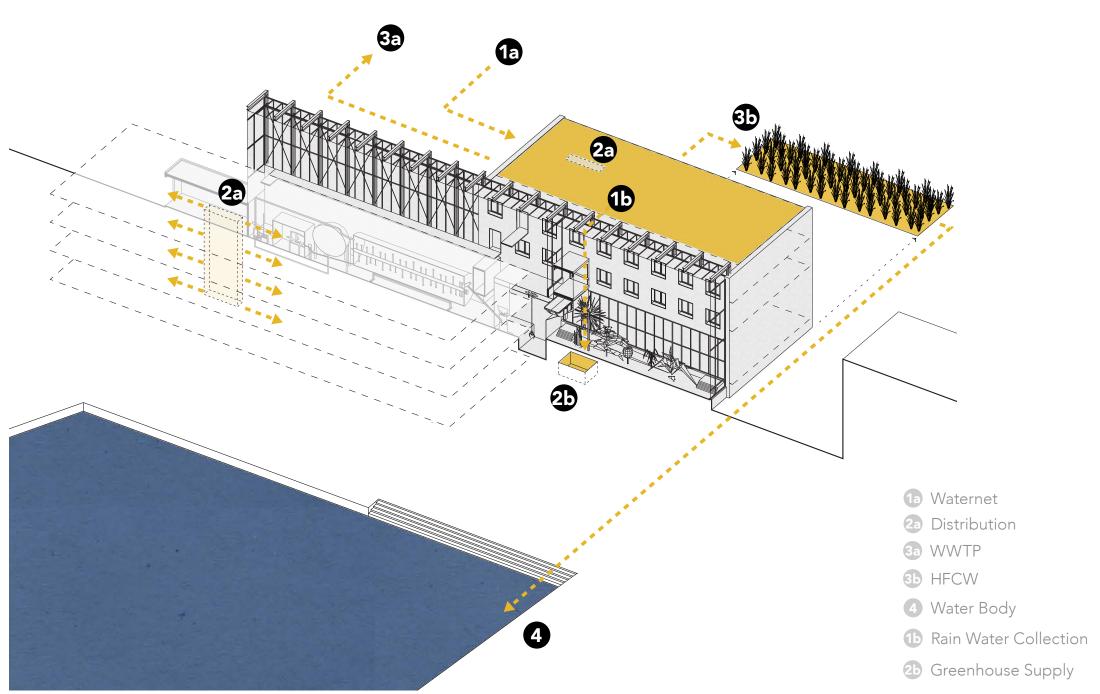

Level 0 1:250

Food Waste

Energy

Water

Front Desk/Cafe
 Changerooms
 Showers
 Tepidarium (Warm)
 Calidarium (Hot)
 Frigidarium (Cold)
 Pool

**7**b Harbour Bath

Bathhouse Circulation Level 0

Detail 3 \_\_\_\_ +16 770 mm \_\_\_\_ +8260 mm +2260 mm \_ /+1350 mm\  $\nabla \sqrt{Q}$ 