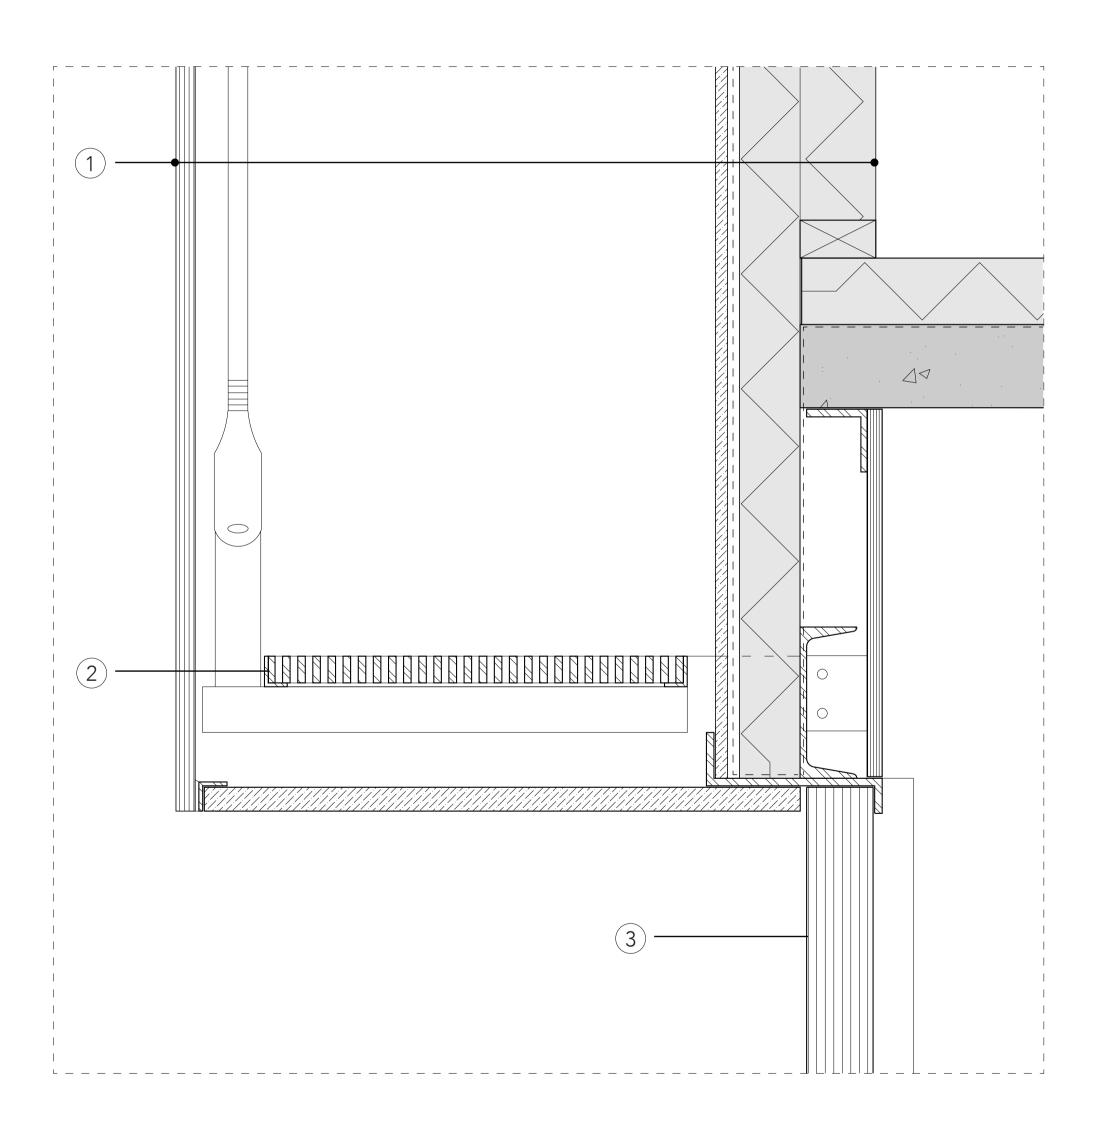

\_\_\_\_\_ +18 260 mm

Secondary Facade Exterior Elevation 1:50

1) Highly thermally insulated aluminum slider (1.3W/m2K)

2 12 mm tile panel cladding
Mortar tissue layer
Verotec 12mm plate
Rainscreen & horizontal mounting plate
Moisture barrier
300 mm rigid insulation
16mm sheathing
360x390mm existing concrete column
16mm plaster wall