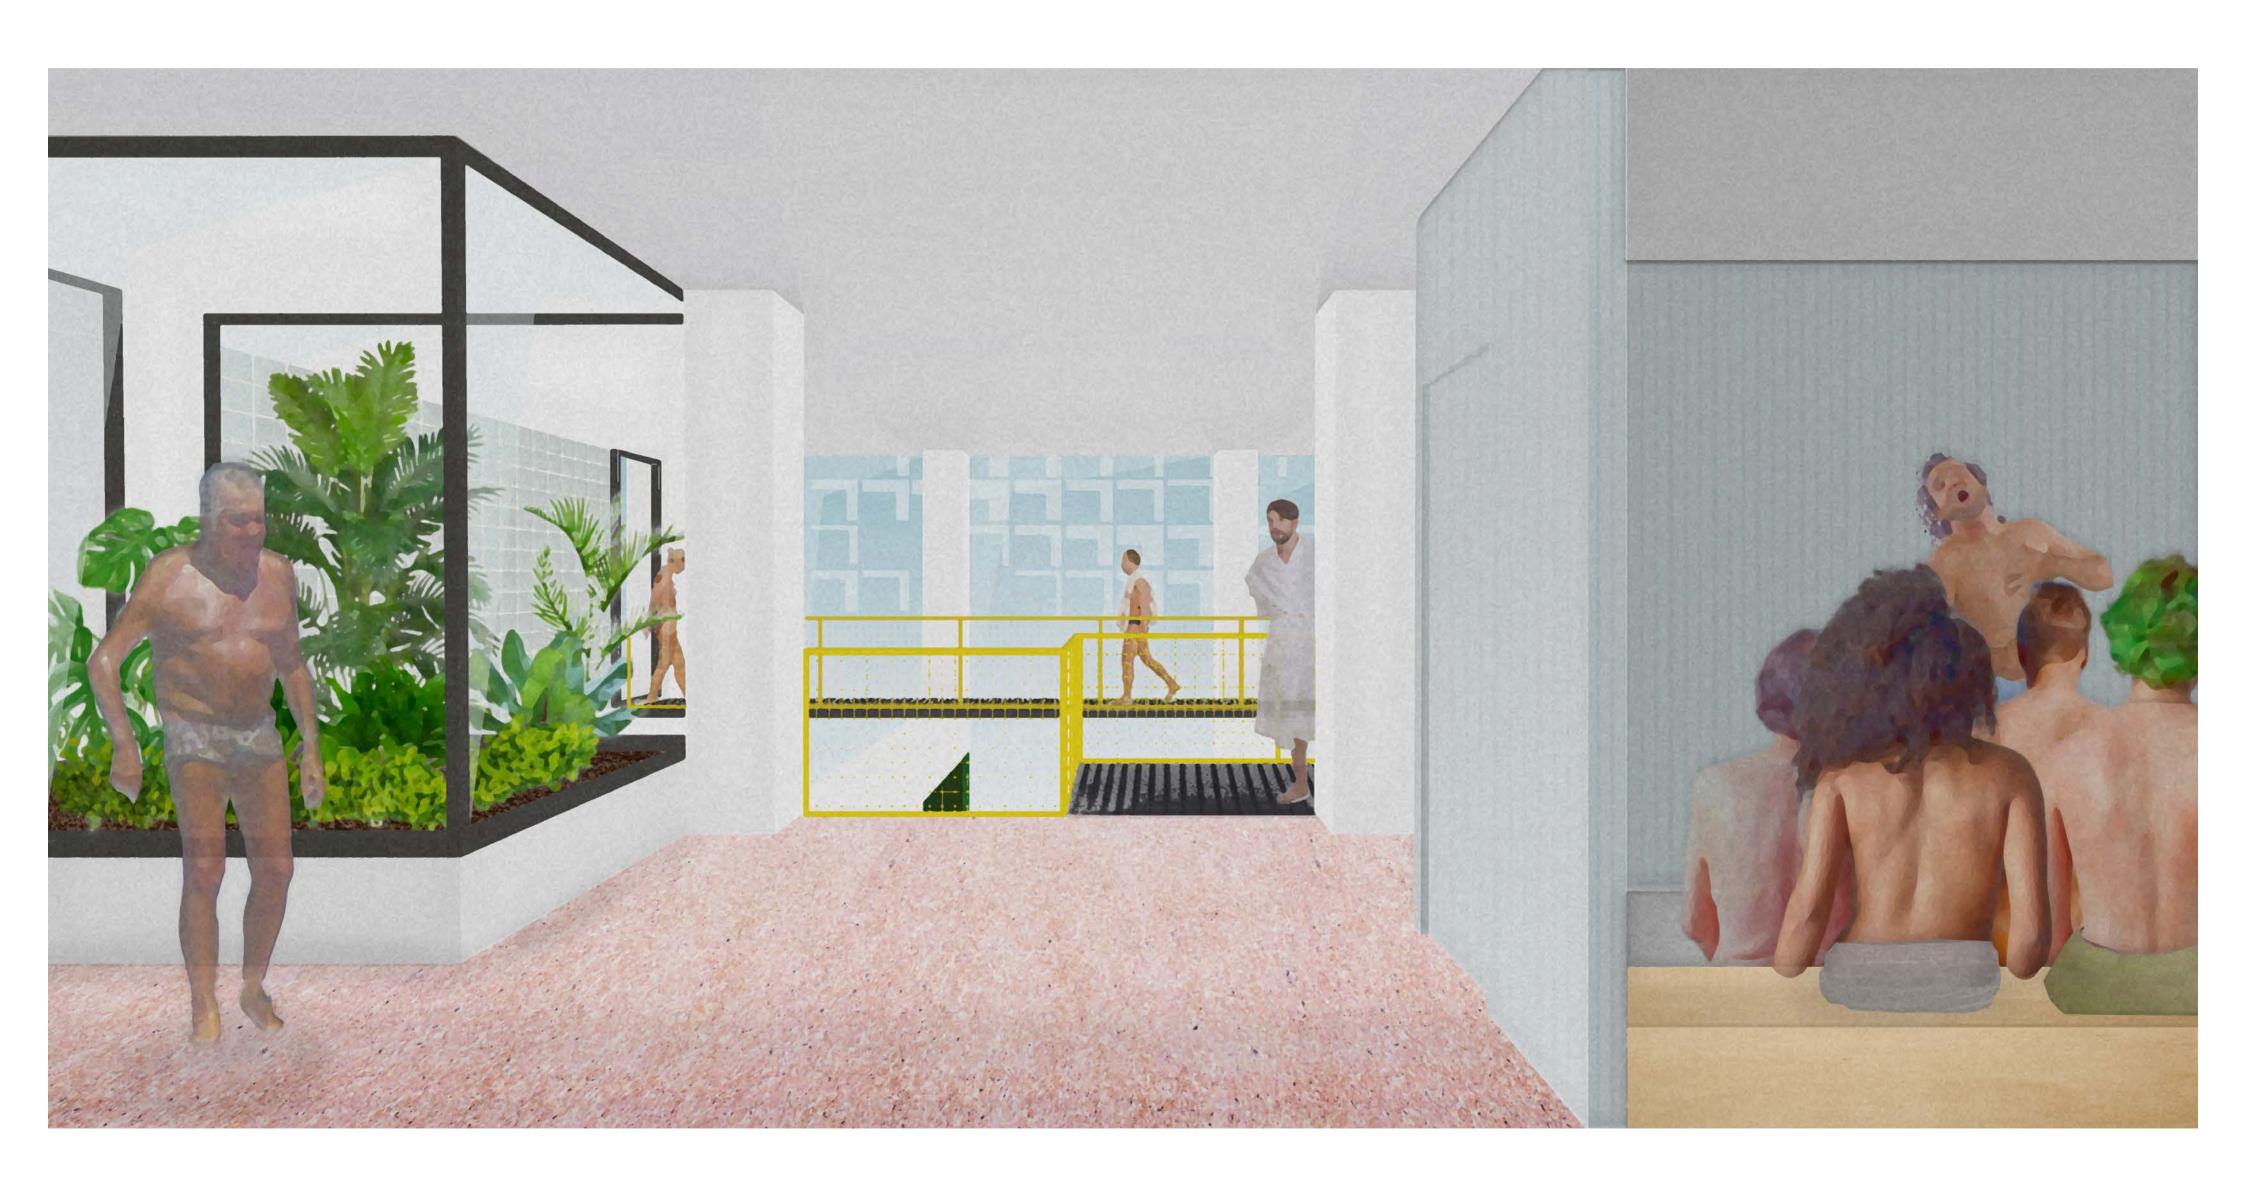

Level 0 1:250

Food Waste

Energy

Water

Front Desk/Cafe
 Changerooms
 Showers
 Tepidarium (Warm)
 Calidarium (Hot)
 Frigidarium (Cold)
 Pool

**7**b Harbour Bath

Bathhouse Circulation Level 0

Detail 3 \_\_\_\_ +16 770 mm \_\_\_\_ +8260 mm +2260 mm \_ /+1350 mm\  $\nabla \sqrt{Q}$ 