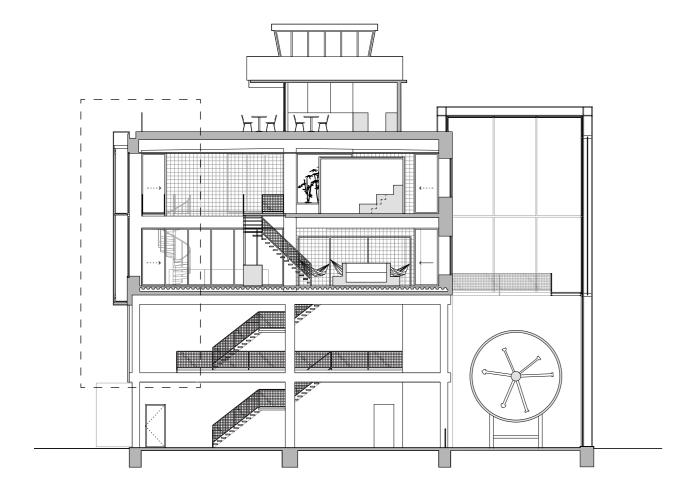

Level 0 1:250

Food Waste

Energy

Water

Front Desk/Cafe
 Changerooms
 Showers
 Tepidarium (Warm)
 Calidarium (Hot)
 Frigidarium (Cold)
 Pool

**7**b Harbour Bath

Bathhouse Circulation Level 0

Detail 3 \_\_\_\_ +16 770 mm \_\_\_\_ +8260 mm +2260 mm \_ /+1350 mm\  $\nabla \sqrt{Q}$ 