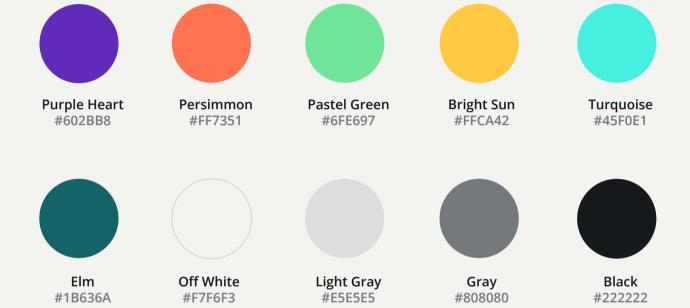

# colors.

The colors are the result of making the current Hallmark colors brighter. The colors can be combined well, are modern and stand out.