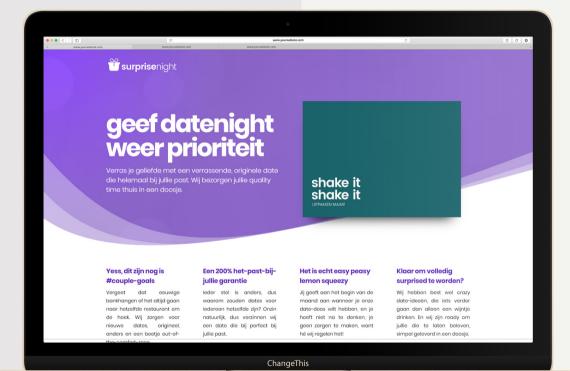

## website.

The website *suprisenight.nl* contains in addition to all core brand elements also a lot of movement. This is to emphasize the suprising effect.