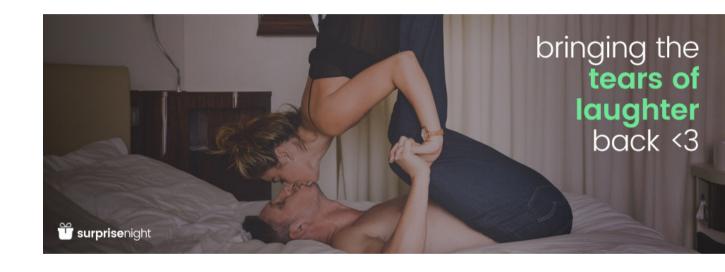

# Bringing the feeling of the first date back

**surprise**night

Words are lowercase and followed by a dot. Phrases can either start with a capital letter or be written in capitals and do not end with a dot.