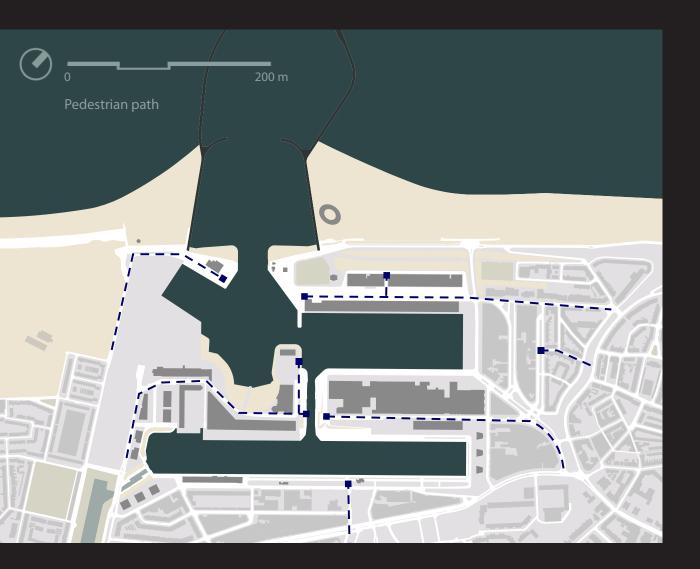

#### ACCESS IBILITY

out of public transport stops' optimal walking radius

#### ACCESS IBILITY

many dead ends

## SPATIAL QUALITY

strong car presence