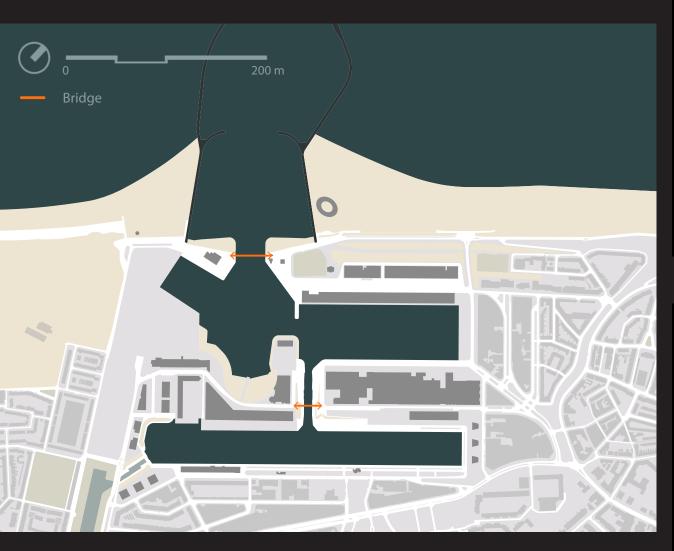

#### **STORM SURGE BARRIER**

#### **QUAY WALLS**

#### **QUAY WALLS**

- major area reconstruction
- inflexible
- weak land water connection

#### **STORM SURGE BARRIER**

new landmark and tourism attraction

flexible

strong land - water connection