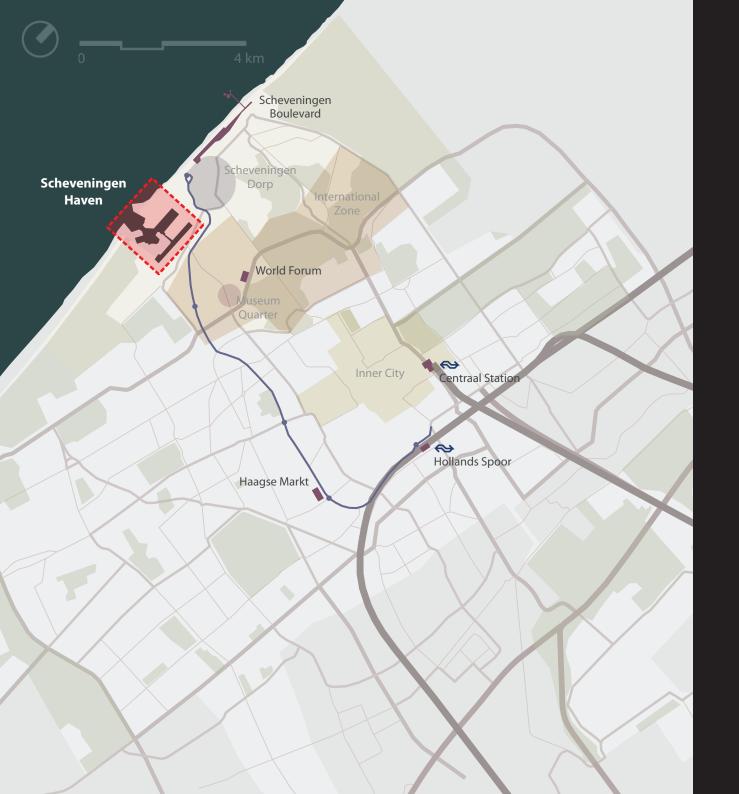

## WATER DEFENCE

located on the outer dike area

#### ACCESS IBILITY

out of public transport stops' optimal walking radius

#### ACCESS IBILITY

many dead ends

## SPATIAL QUALITY

strong car presence

#### DESIGN SCHEVENINGEN HAVEN AS