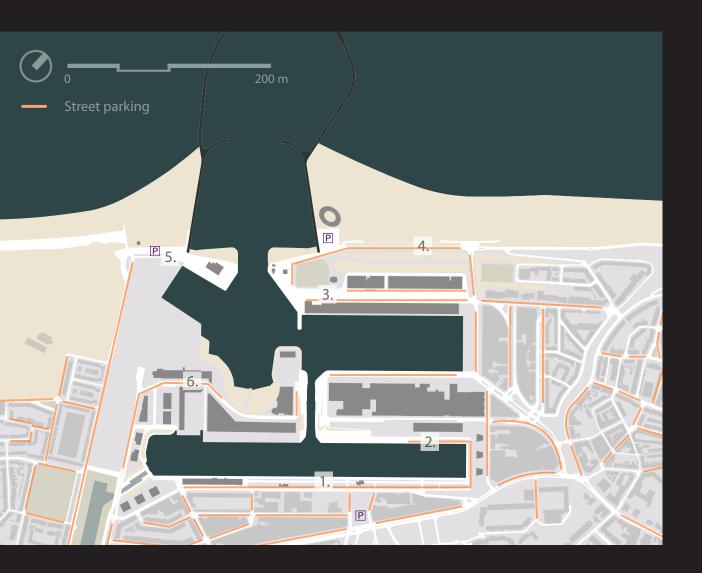

INTROduction STRAtegy

STRAtegy

DEsign

CONclusion

INTRODUCTION













































## diverse PROGRAMS



## next to DORP & BAD



# AFVOER KANAAL & TRAM 11

1895





#### 









## WATER DEFENCE

located on the outer dike area



#### ACCESS IBILITY

out of public transport stops' optimal walking radius



#### ACCESS IBILITY

many dead ends











## SPATIAL QUALITY

strong car presence

















#### DESIGN SCHEVENINGEN HAVEN AS



# STRATEGY





#### **STORM SURGE BARRIER**



#### **QUAY WALLS**





#### **STORM SURGE BARRIER**





#### **QUAY WALLS**



- major area reconstruction
- inflexible
- weak land water connection

#### **STORM SURGE BARRIER**



new landmark and tourism attraction

flexible

strong land - water connection



## PRESERVING THE PLACE IDENTITY





#### INDUSTRY ST

preserved identity

limited nuisance

no envircamenta dan age

The Third Port tree or development





#### **INDUSTRY STAYS**

preserved identity

limited nuisance

no environmental damage

The Third Port is free for development



#### **INDUSTRY MOVED**

weakened identity

expanded nuisance

great environmental damage

The Third Port is occupied by industries



#### **INDUSTRY M