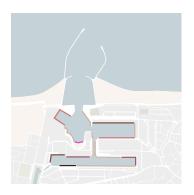

#### **QUAY WALLS**

#### **STORM SURGE BARRIER**

#### **QUAY WALLS**

- major area reconstruction
- inflexible
- weak land water connection