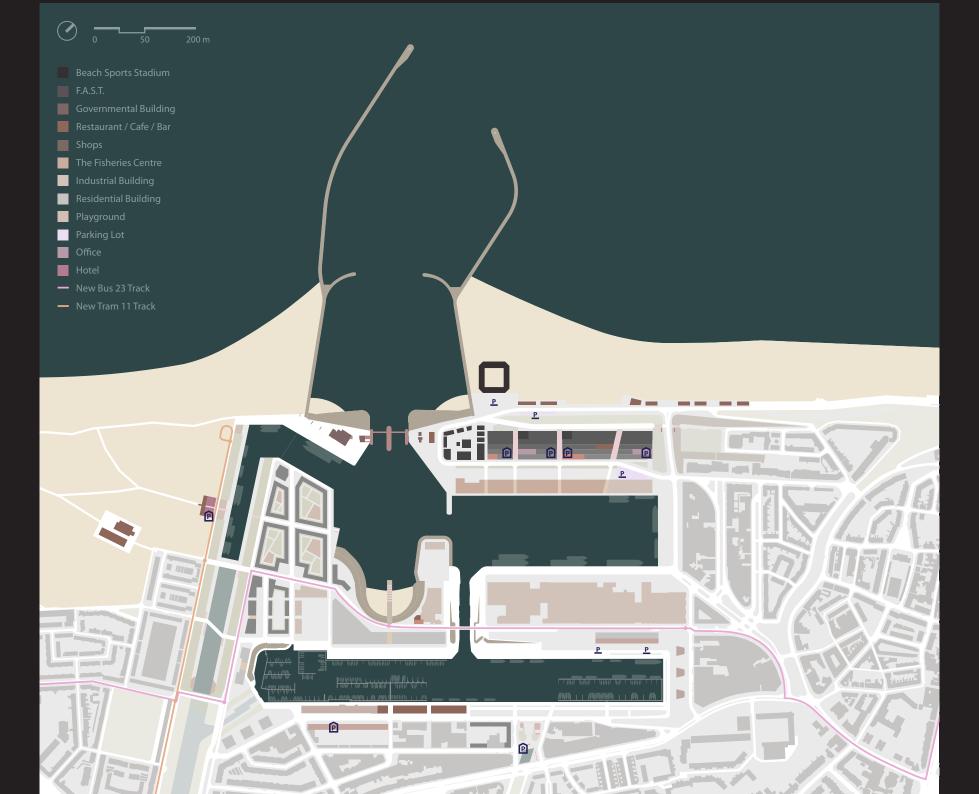

#### IN SUMMARY ...

Storm Surge Barrier

**Bus 23 Alteration** 

Tram 17
Alteration

Parking Garage on the Entrance Area

**Bridges** 

The Afvoerkanaal Revival

Existing Buildings and Waterfront Varieties Preservation

# OPTIONAL DEVELOPMENT PHASE

industrial area

industrial harbour

yacht harbour harbour bay

# A NEED TO EXPAND THE INDUSTRIAL HARBOUR

## A NEED TO EXPAND THE YACHT MARINA

### THE HARBOUR BAY BEACH