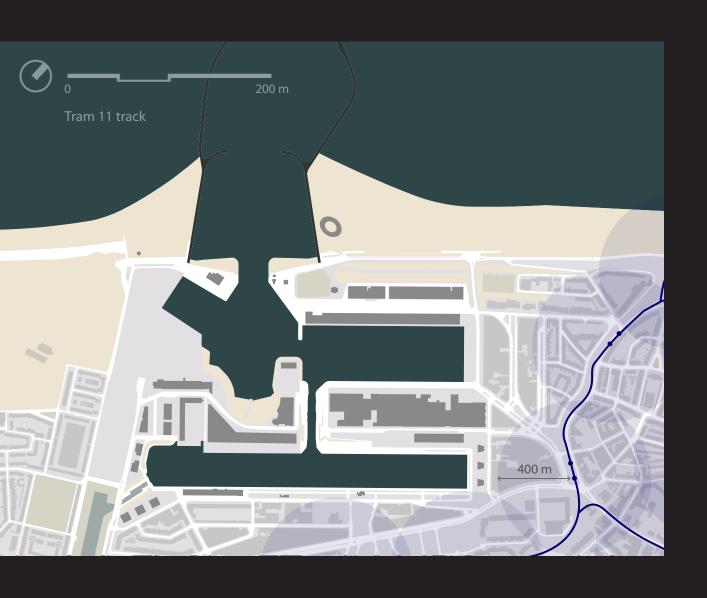

INTROduction STRAtegy

STRAtegy

DEsign

CONclusion

INTRODUCTION













































## diverse PROGRAMS



## next to DORP & BAD



# AFVOER KANAAL & TRAM 11

1895





#### 









## WATER DEFENCE

located on the outer dike area



#### ACCESS IBILITY

out of public transport stops' optimal walking radius



#### ACCESS IBILITY

many dead ends











## SPATIAL QUALITY

strong car presence

















#### DESIGN SCHEVENINGEN HAVEN AS



# STRATEGY





#### **STORM SURGE BARRIER**



#### **QUAY WALLS**





#### **STORM SURGE BARRIER**





#### **QUAY WALLS**



- major area reconstruction
- inflexible
- weak land water connection

#### **STORM SURGE BARRIER**



new landmark and tourism attraction

flexible

strong land - water connection



## PRESERVING THE PLACE IDENTITY





#### INDUSTRY ST

preserved identity

limited nuisance

no envircamenta dan age

The Third Port tree or development





#### **INDUSTRY STAYS**

preserved identity

limited nuisance

no environmental damage

The Third Port is