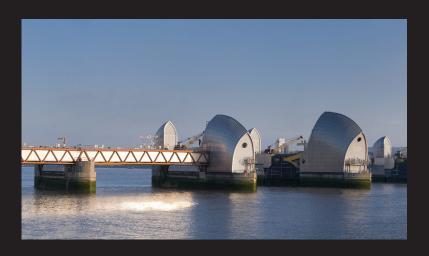

#### **STORM SURGE BARRIER**

#### **STORM SURGE BARRIER**

new landmark and tourism attraction

flexible

strong land - water connection