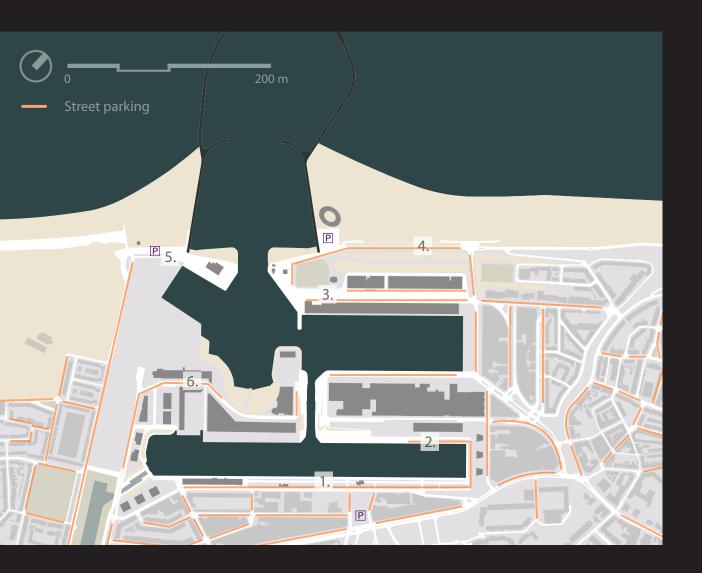

# AFVOER KANAAL & TRAM 11

1895

## WATER DEFENCE

located on the outer dike area

#### ACCESS IBILITY

out of public transport stops' optimal walking radius

#### ACCESS IBILITY

many dead ends

## SPATIAL QUALITY

strong car presence