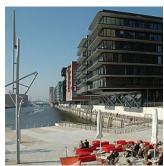

#### **QUAY WALLS**

#### **STORM SURGE BARRIER**

#### **QUAY WALLS**

- major area reconstruction
- inflexible
- weak land water connection