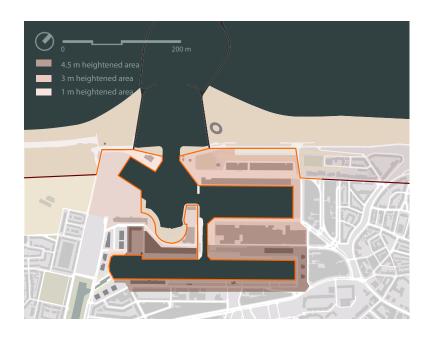

#### **QUAY WALLS**

#### **QUAY WALLS**

- major area reconstruction
- inflexible
- weak land water connection