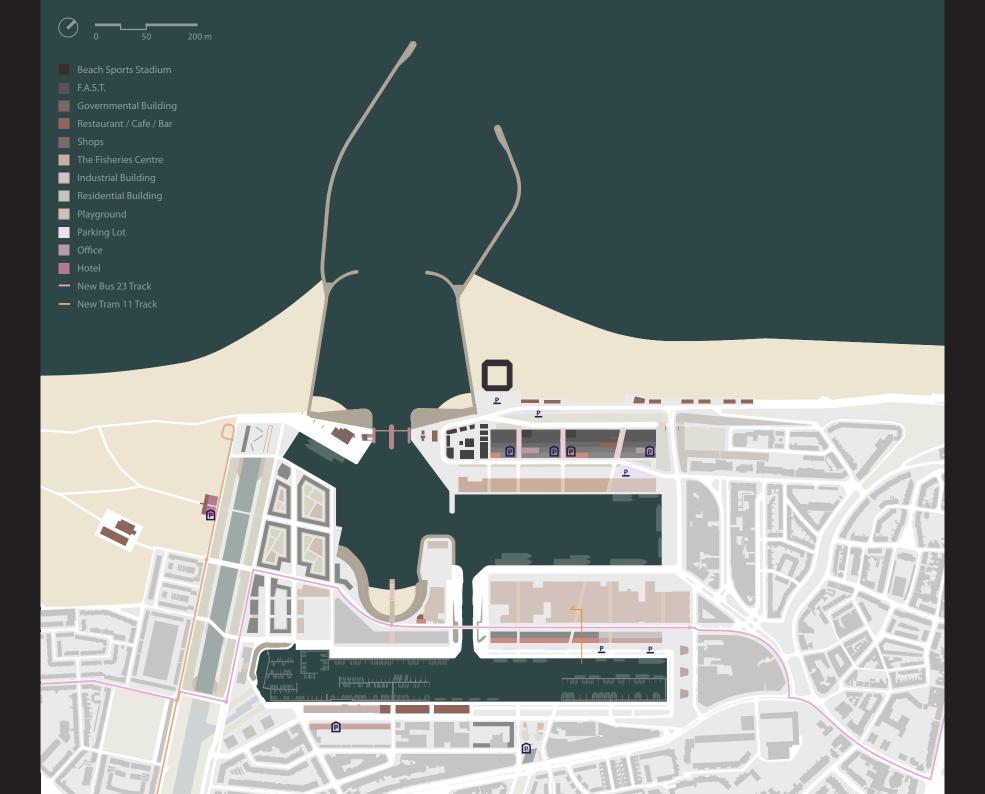

#### IN SUMMARY ...

Storm Surge Barrier

**Bus 23 Alteration** 

Tram 17
Alteration

Parking Garage on the Entrance Area

**Bridges** 

The Afvoerkanaal Revival

Existing Buildings and Waterfront Varieties Preservation