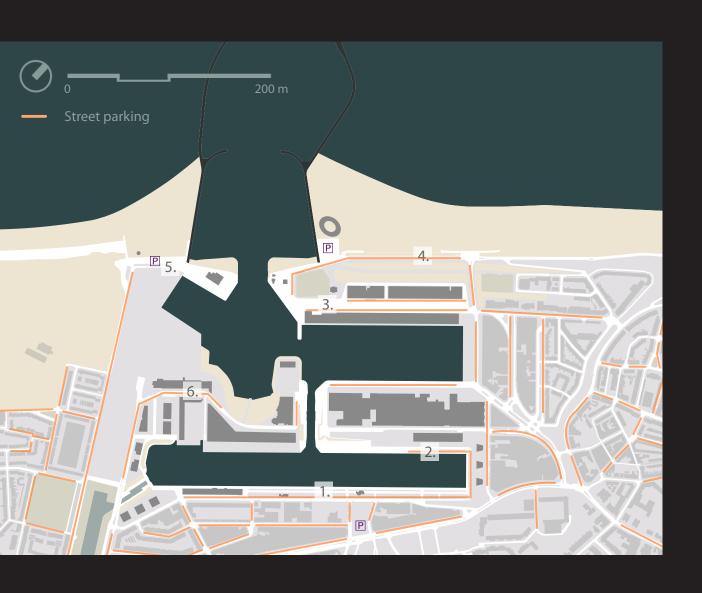

# AFVOER KANAAL & TRAM 11

1895

## WATER DEFENCE

located on the outer dike area

#### ACCESS IBILITY

out of public transport stops' optimal walking radius

#### ACCESS IBILITY

many dead ends

## SPATIAL QUALITY

strong car presence