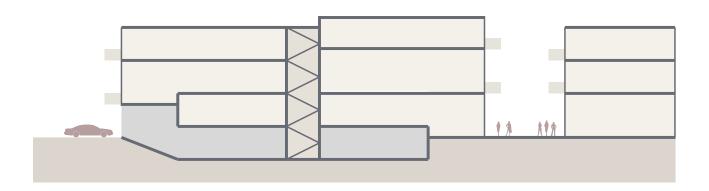

## WATER DEFENCE

located on the outer dike area

## SPATIAL QUALITY

strong car presence