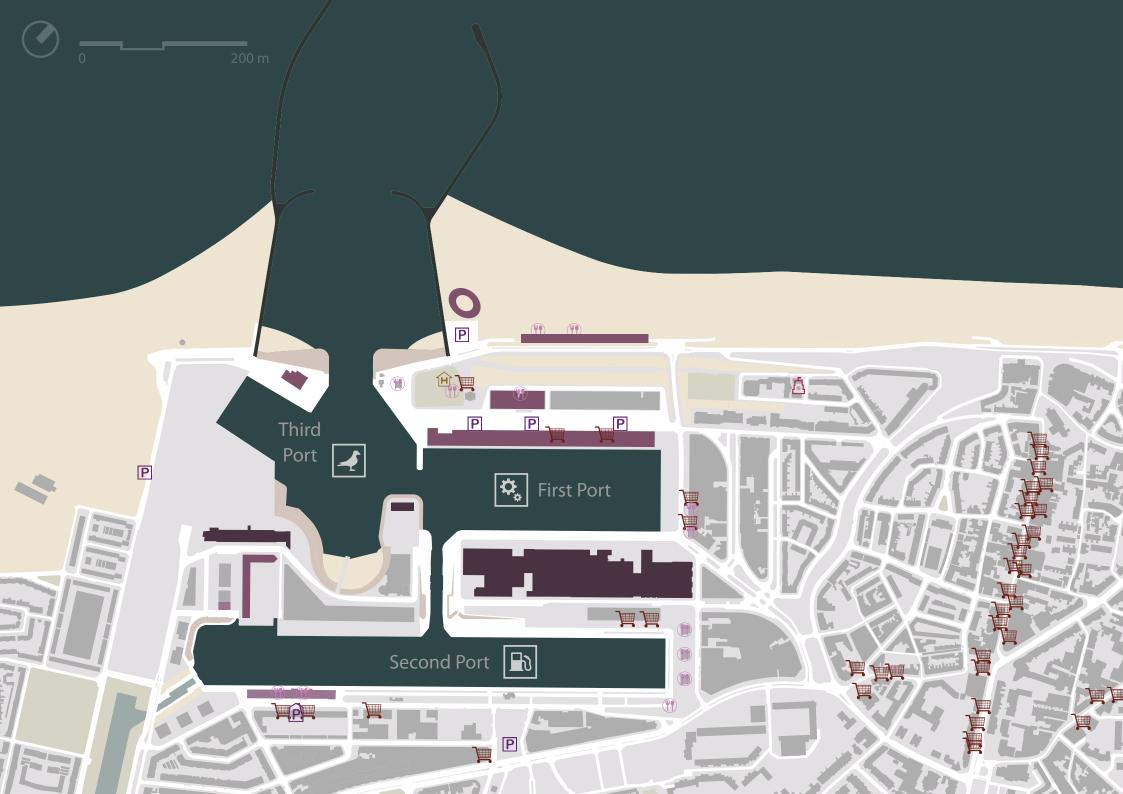

#### DESIGN SCHEVENINGEN HAVEN AS

#### INDUSTRY ST

preserved identity

limited nuisance

no envircamenta dan age

The Third Port tree or development

#### **INDUSTRY STAYS**

preserved identity

limited nuisance

no environmental damage

The Third Port is free for development

#### **INDUSTRY MOVED**

weakened identity

expanded nuisance

great environmental damage

The Third Port is occupied by industries

#### **INDUSTRY MOVED**

disrupted identity

expanded nuisance

great environmental damage

The Third Port is occupied by industries

alter
TRAM 17
& BUS 23

build NEW BRIDGES

construct
NEW
PARKING
GARAGES