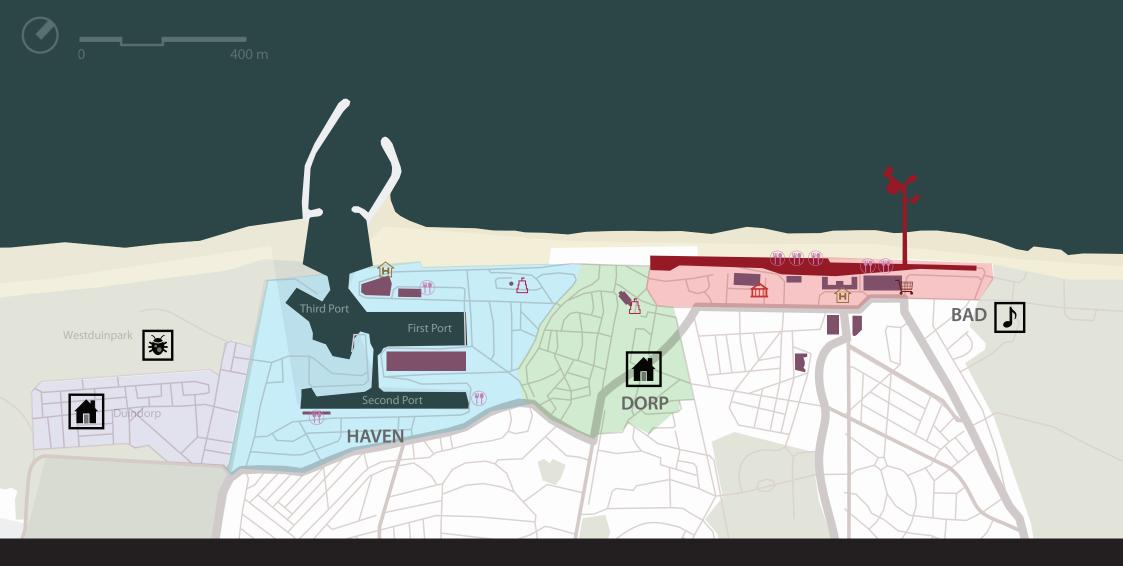

## next to DORP & BAD

## WATER DEFENCE

located on the outer dike area

#### ACCESS IBILITY

out of public transport stops' optimal walking radius

#### ACCESS IBILITY

many dead ends

## SPATIAL QUALITY

strong car presence