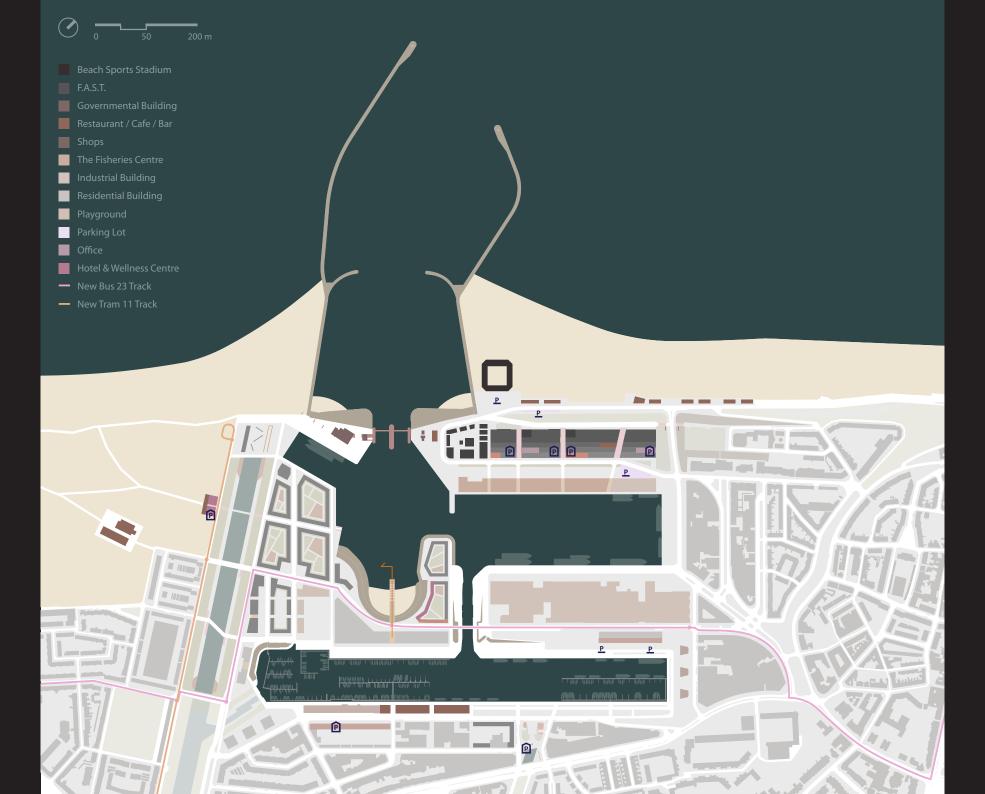

# OPTIONAL DEVELOPMENT PHASE

industrial area

industrial harbour

yacht harbour harbour bay