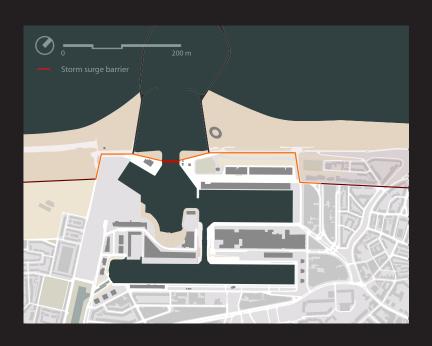

#### **STORM SURGE BARRIER**

#### **STORM SURGE BARRIER**

new landmark and tourism attraction

flexible

strong land - water connection