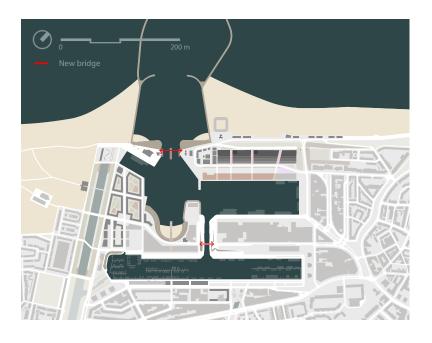

#### **INDUSTRY MOVED**

disrupted identity

expanded nuisance

great environmental damage

The Third Port is occupied by industries

alter
TRAM 17
& BUS 23

build NEW BRIDGES

construct
NEW
PARKING
GARAGES

#### IN SUMMARY ...

Storm Surge Barrier

**Bus 23 Alteration** 

Tram 17
Alteration

Parking Garage on the Entrance Area

**Bridges** 

The Afvoerkanaal Revival

Existing Buildings and Waterfront Varieties Preservation