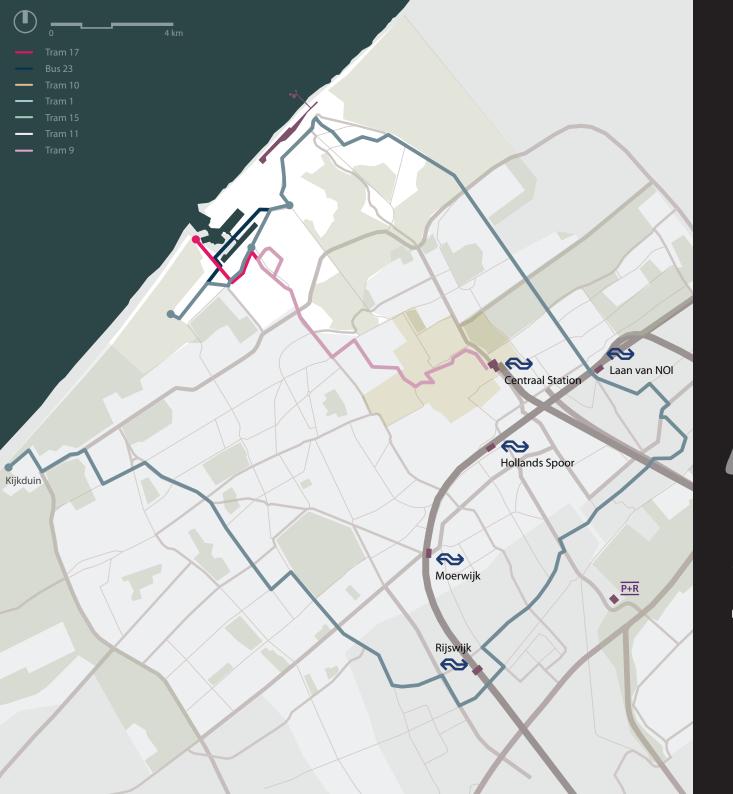

#### ACCESS IBILITY

out of public transport stops' optimal walking radius

#### ACCESS IBILITY

many dead ends