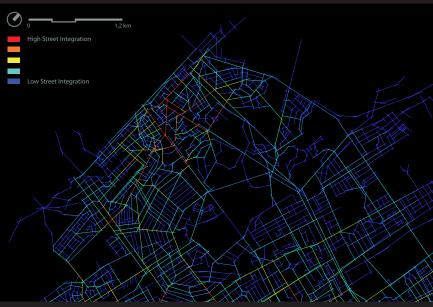

### **AFTER**

high public transport coverage

low pedestrian connectivity

### **AFTER**

high pedestrian connectivity

car-oriented area

### **AFTER**

pedestrian-oriented area

ACCESSIBILITY

SPATIAL QUALITY