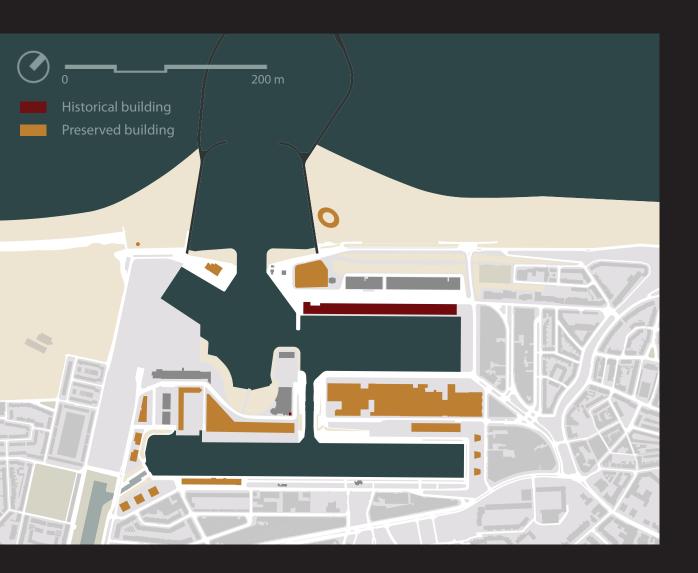

## PRESERVING THE PLACE IDENTITY

#### INDUSTRY ST

preserved identity

limited nuisance

no envircamenta dan age

The Third Port tree or development

#### **INDUSTRY STAYS**

preserved identity

limited nuisance

no environmental damage

The Third Port is free for development