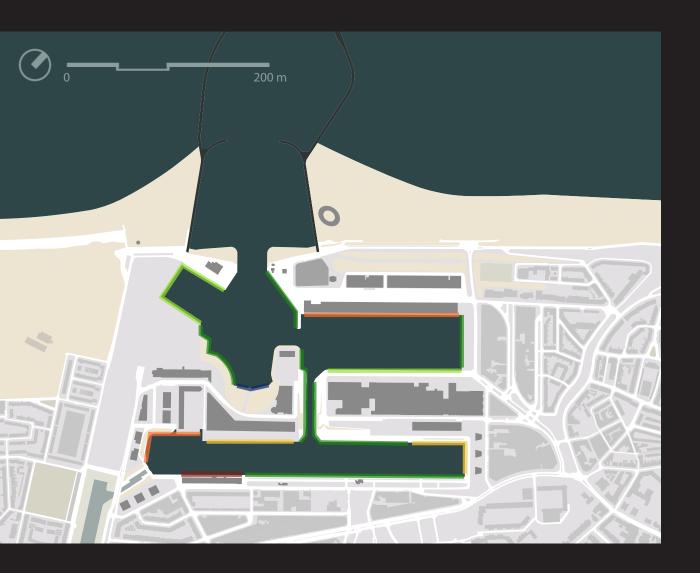

#### IN SUMMARY ...

Storm Surge Barrier

**Bus 23 Alteration** 

Tram 17
Alteration

Parking Garage on the Entrance Area

**Bridges** 

The Afvoerkanaal Revival

Existing Buildings and Waterfront Varieties Preservation