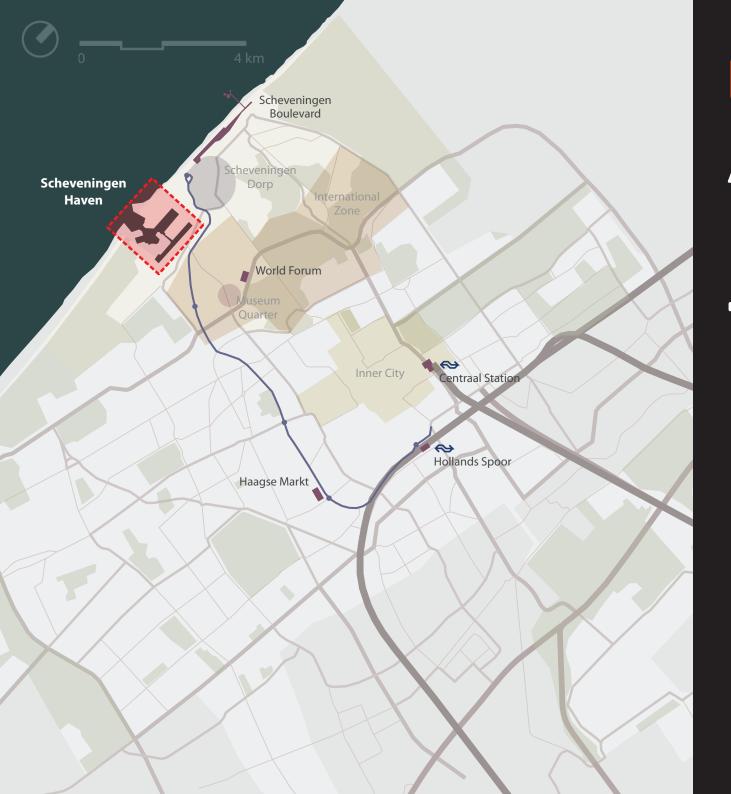

INTROduction STRAtegy

STRAtegy

DEsign

CONclusion

INTRODUCTION













































## diverse PROGRAMS



## next to DORP & BAD



# AFVOER KANAAL & TRAM 11

1895





#### 









## WATER DEFENCE

located on the outer dike area



#### ACCESS IBILITY

out of public transport stops' optimal walking radius



#### ACCESS IBILITY

many dead ends











## SPATIAL QUALITY

strong car presence

















#### DESIGN SCHEVENINGEN HAVEN AS



# STRATEGY





#### **STORM SURGE BARRIER**



#### **QUAY WALLS**





#### **STORM SURGE BARRIER**





#### **QUAY WALLS**



- major area reconstruction
- inflexible
- weak land water connection

#### **STORM SURGE BARRIER**



new landmark and tourism attraction

flexible

strong land - water connection



## PRESERVING THE PLACE IDENTITY





#### INDUSTRY ST

preserved identity

limited nuisance

no envircamenta dan age

The Third Port tree or development





##