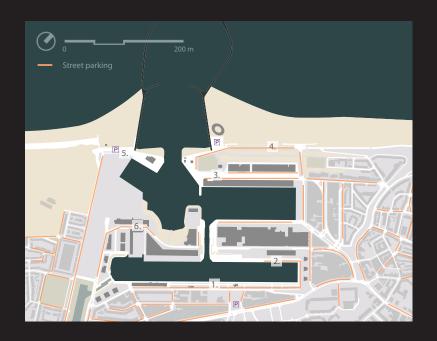

#### **INDUSTRY MOVED**

disrupted identity

expanded nuisance

great environmental damage

The Third Port is occupied by industries

alter
TRAM 17
& BUS 23

build NEW BRIDGES

construct
NEW
PARKING
GARAGES

#### IN SUMMARY ...

Storm Surge Barrier

**Bus 23 Alteration** 

Tram 17
Alteration

Parking Garage on the Entrance Area

**Bridges** 

The Afvoerkanaal Revival

Existing Buildings and Waterfront Varieties Preservation