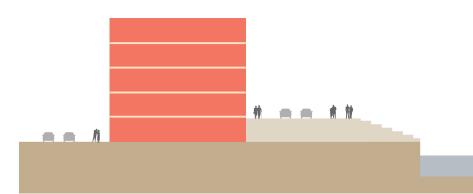

#### **QUAY WALLS**

#### **QUAY WALLS**

- major area reconstruction
- inflexible
- weak land water connection