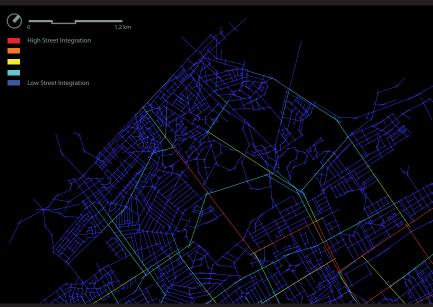

#### ACCESS IBILITY

many dead ends

### **AFTER**

inner dike area

low public transport coverage

### **AFTER**

high public transport coverage

low pedestrian connectivity