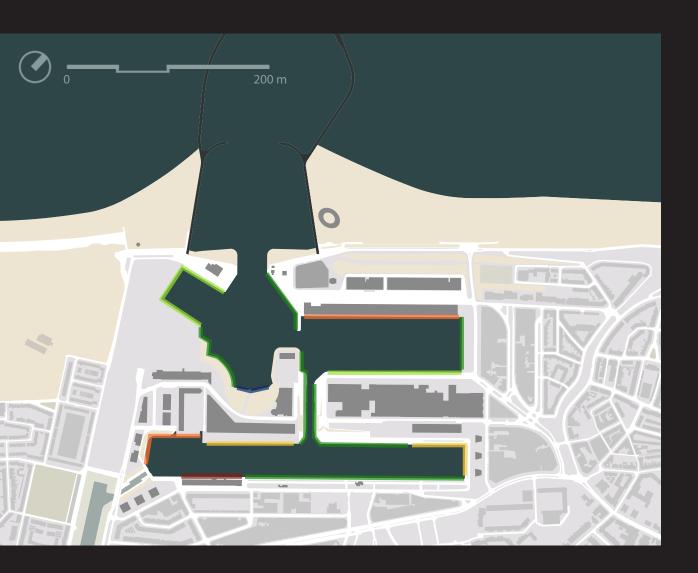

#### DESIGN SCHEVENINGEN HAVEN AS

#### IN SUMMARY ...

Storm Surge Barrier

**Bus 23 Alteration** 

Tram 17
Alteration

Parking Garage on the Entrance Area

**Bridges** 

The Afvoerkanaal Revival

Existing Buildings and Waterfront Varieties Preservation