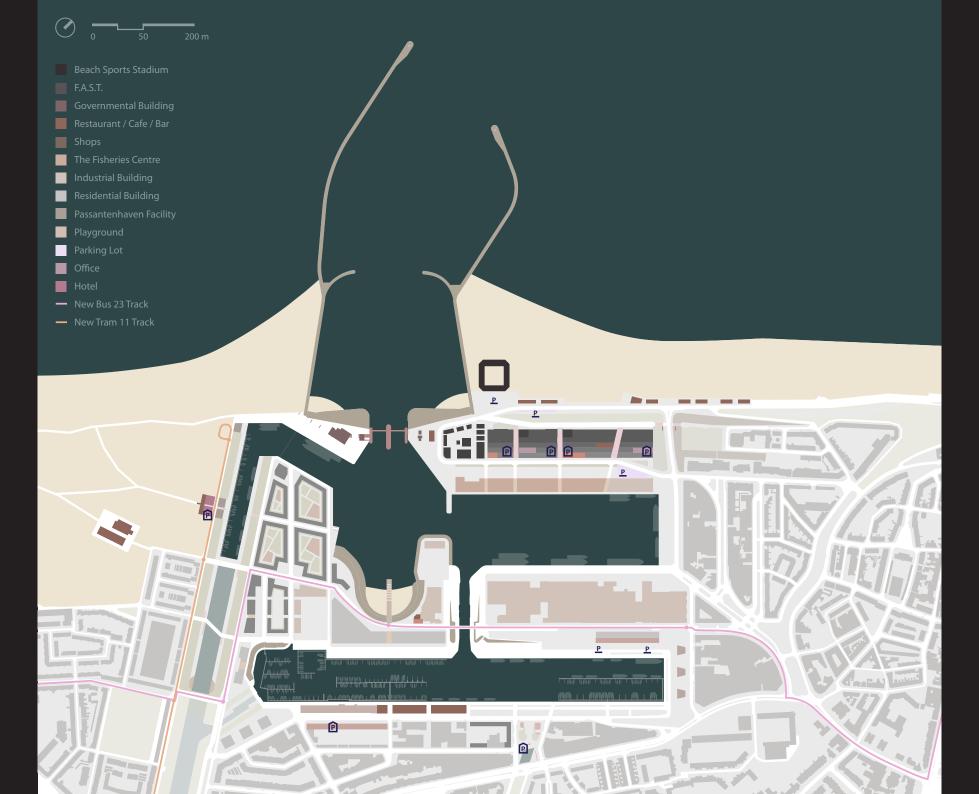

# OPTIONAL DEVELOPMENT PHASE

industrial area

industrial harbour

yacht harbour harbour bay

## A NEED TO EXPAND THE YACHT MARINA