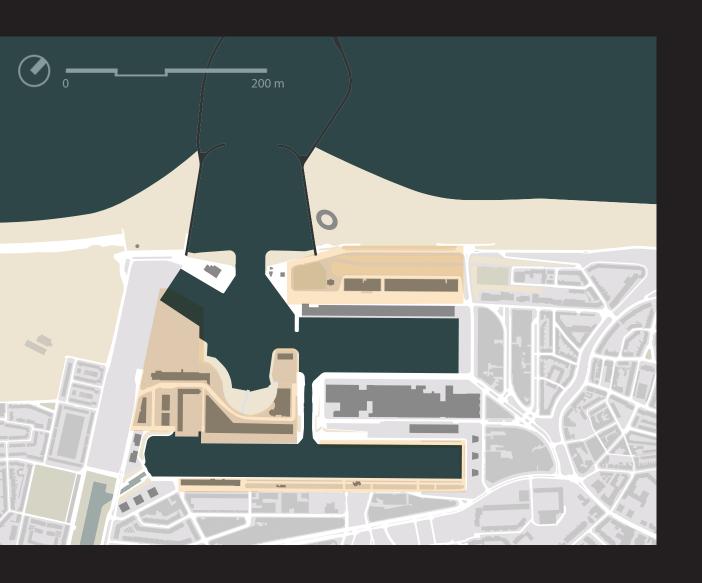

d tourism attraction

flexible

strong land - water connection



## PRESERVING THE PLACE IDENTITY





#### INDUSTRY ST

preserved identity

limited nuisance

no envircamenta dan age

The Third Port tree or development





#### **INDUSTRY STAYS**

preserved identity

limited nuisance

no environmental damage

The Third Port is free for development



#### **INDUSTRY MOVED**

weakened identity

expanded nuisance

great environmental damage

The Third Port is occupied by industries



#### **INDUSTRY MOVED**

disrupted identity

expanded nuisance

great environmental damage

The Third Port is occupied by industries











































alter
TRAM 17
& BUS 23



build NEW BRIDGES













construct
NEW
PARKING
GARAGES

#### Closed block





#### Linear block







assign
WOON
ERFAREA

#### IN SUMMARY ...





Storm Surge Barrier





**Bus 23 Alteration** 



Tram 17
Alteration





Parking Garage on the Entrance Area





**Bridges** 





The Afvoerkanaal Revival



Existing Buildings and Waterfront Varieties Preservation



# DESIGN



This project designs not only the final vision, but also the steps of realizing it. Therefore, it will be explained based on the timeline.

## 12.3.4.

high priority and feasibility

high priority low feasibility

medium priority

low priority

### EXPLORATION PHASE





#### THE NEW ENTRANCE SQUARE



# REVIVAL PHASE 0 15 30 YRS



































#### THE AFVOERKANAAL EXTENSION

















#### THE AFVOERKANAAL SQUARE



# PROTECTION & REGENERATION PHASE



















#### THE NEW VISA