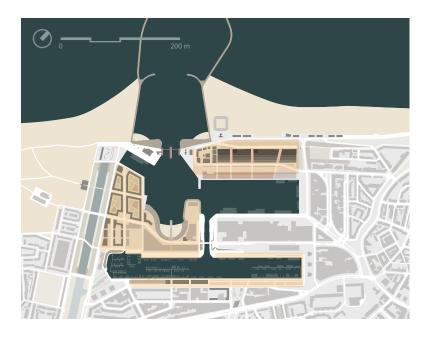

# AFVOER KANAAL & TRAM 11

1895

## WATER DEFENCE

located on the outer dike area

#### ACCESS IBILITY

out of public transport stops' optimal walking radius

#### ACCESS IBILITY

many dead ends

## SPATIAL QUALITY

strong car presence