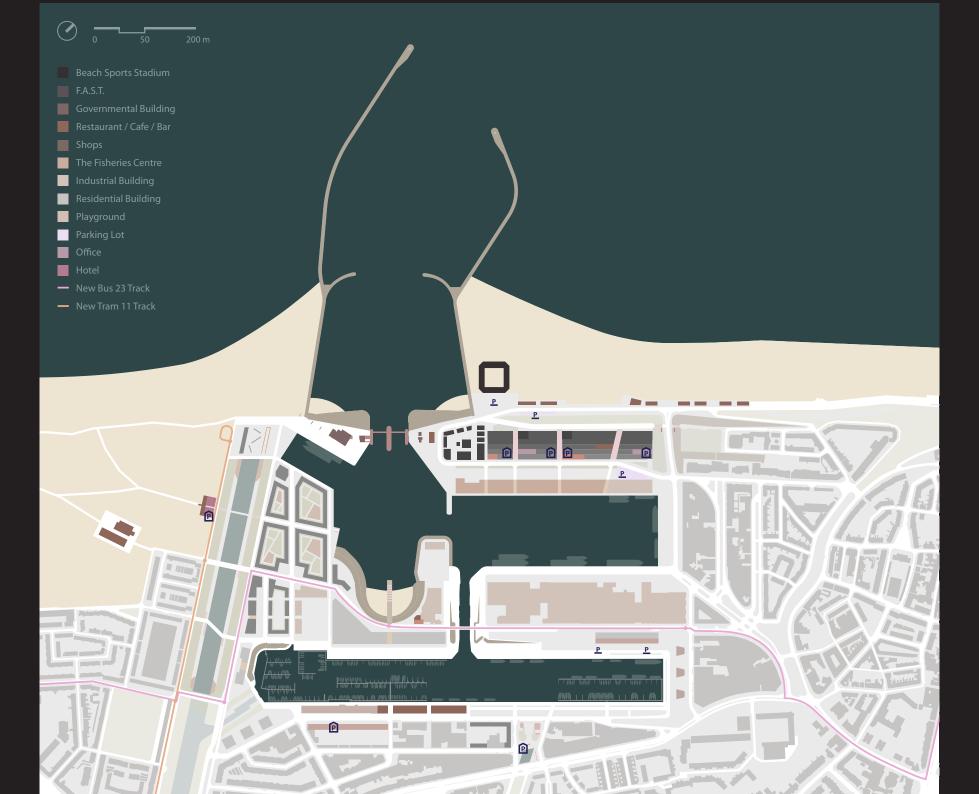

#### IN SUMMARY ...

Storm Surge Barrier

**Bus 23 Alteration** 

Tram 17
Alteration

Parking Garage on the Entrance Area

**Bridges** 

The Afvoerkanaal Revival

Existing Buildings and Waterfront Varieties Preservation