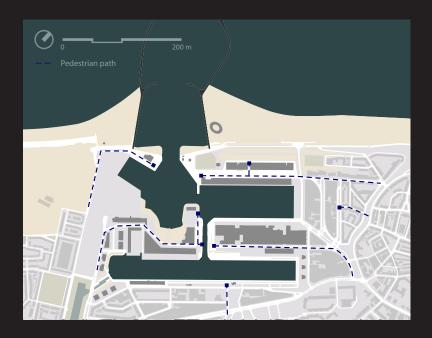

### **AFTER**

high public transport coverage

low pedestrian connectivity

### **AFTER**

high pedestrian connectivity

car-oriented area

### **AFTER**

pedestrian-oriented area

ACCESSIBILITY

SPATIAL QUALITY