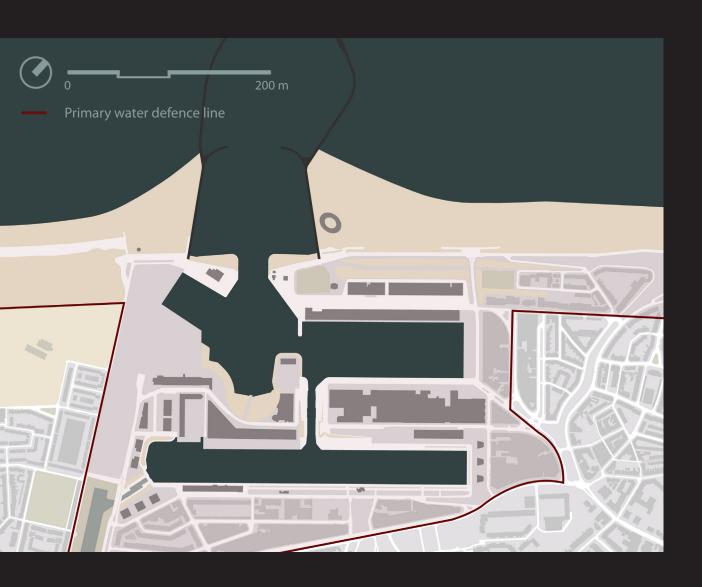

INTROduction STRAtegy

STRAtegy

DEsign

CONclusion

INTRODUCTION













































## diverse PROGRAMS



## next to DORP & BAD



# AFVOER KANAAL & TRAM 11

1895





#### 









## WATER DEFENCE

located on the outer dike area



#### ACCESS IBILITY

out of public transport stops' optimal walking radius



#### ACCESS IBILITY

many dead ends











## SPATIAL QUALITY

strong car presence

















#### DESIGN SCHEVENINGEN HAVEN AS



# STRATEGY





#### **STORM SURGE BARRIER**



#### **QUAY WALLS**





#### **STORM SURGE BARRIER**





#### **QUAY WALLS**



- major area reconstruction
- inflexible
- weak land water connection

#### **STORM SURGE BARRIER**



new landmark and tourism attraction

flexible

strong land - water connection



## PRESERVING THE PLACE IDENTITY





#### INDUSTRY ST

preserved identity

limited nuisance

no envircamenta dan age

The Third Port tree or development





#### **INDUSTRY STAYS**

preserved identity

limited n