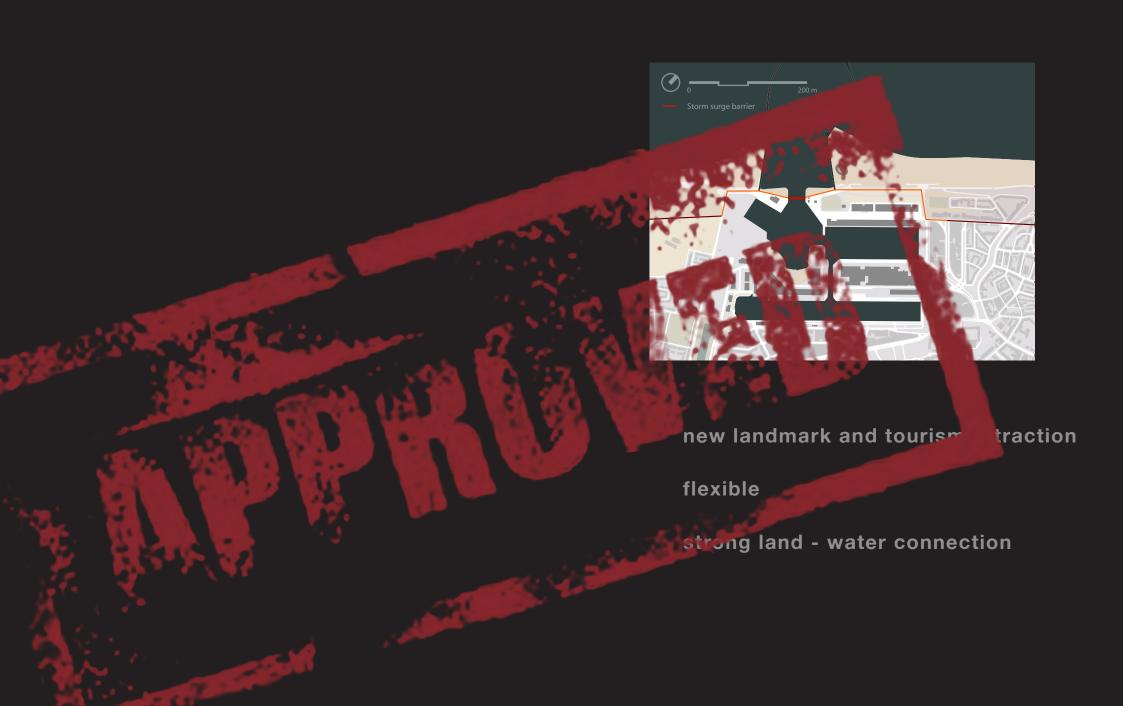

#### **STORM SURGE BARRIER**

#### **STORM SURGE BARRIER**

new landmark and tourism attraction

flexible

strong land - water connection