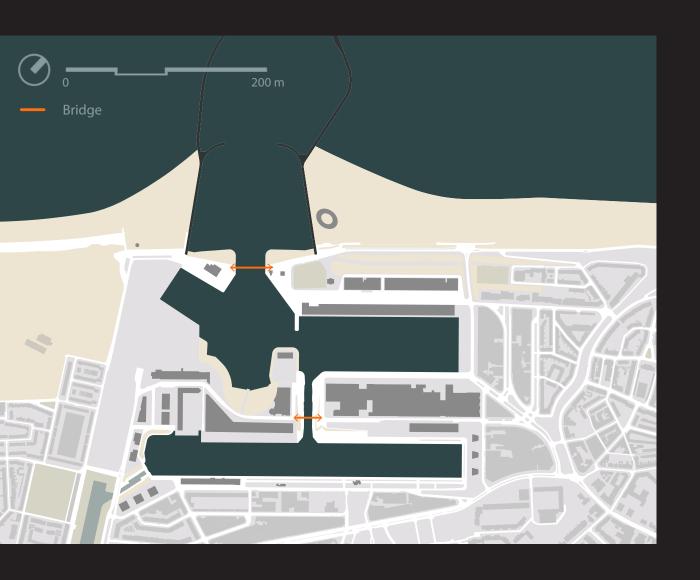

#### **STORM SURGE BARRIER**

#### **QUAY WALLS**

#### **QUAY WALLS**

- major area reconstruction
- inflexible
- weak land water connection

#### **STORM SURGE BARRIER**

new landmark and tourism attraction

flexible

strong land - water connection