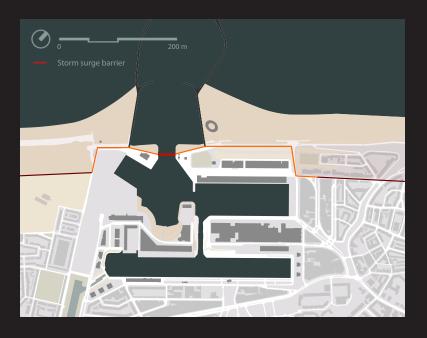

#### **STORM SURGE BARRIER**

#### **STORM SURGE BARRIER**

new landmark and tourism attraction

flexible

strong land - water connection