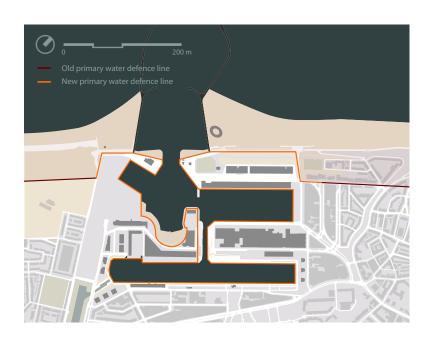

#### **QUAY WALLS**

#### **QUAY WALLS**

- major area reconstruction
- inflexible
- weak land water connection