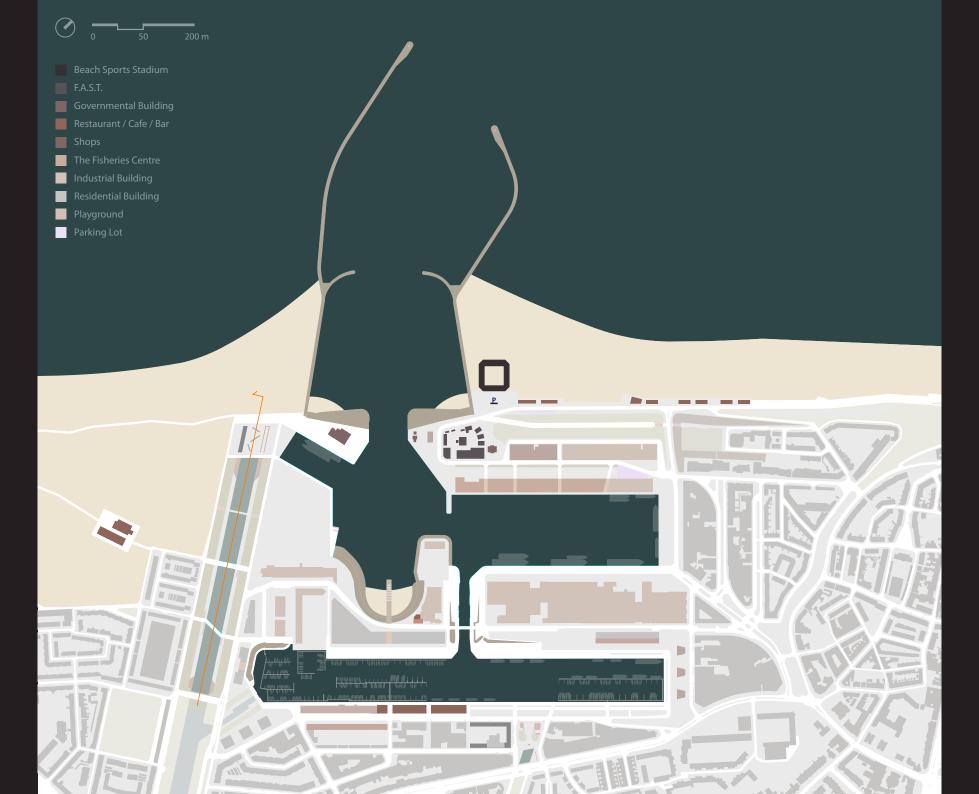

ustries











































alter
TRAM 17
& BUS 23



build NEW BRIDGES













construct
NEW
PARKING
GARAGES

#### Closed block





#### Linear block







assign
WOON
ERFAREA

#### IN SUMMARY ...





Storm Surge Barrier





**Bus 23 Alteration** 



Tram 17
Alteration





Parking Garage on the Entrance Area





**Bridges** 





The Afvoerkanaal Revival



Existing Buildings and Waterfront Varieties Preservation



# DESIGN



This project designs not only the final vision, but also the steps of realizing it. Therefore, it will be explained based on the timeline.

## 12.3.4.

high priority and feasibility

high priority low feasibility

medium priority

low priority

### EXPLORATION PHASE





#### THE NEW ENTRANCE SQUARE



# REVIVAL PHASE 0 15 30 YRS



































#### THE AFVOERKANAAL EXTENSION

















#### THE AFVOERKANAAL SQUARE



# PROTECTION & REGENERATION PHASE



















#### THE NEW VISAFSLAG SQUARE

















#### THE NEW SEA DIKE





#### THE NEIGHBOURHOOD SQUARE







### THE DUNES HOTEL



# OPTIONAL DEVELOPMENT PHASE



industrial area

industrial harbour

yacht harbour harbour bay





















# A NEED TO EXPAND THE INDUSTRIAL HARBOUR





## A NEED TO EXPAND THE YACHT MARINA





















### THE HARBOUR BAY BEACH



# CONCLUSION





outer dike area

### **AFTER**



inner dike area





low public transport coverage

### **AFTER**



high public transport coverage



low pedestrian connectivity

### **AFTER**



high pedestrian connectivity





car-oriented