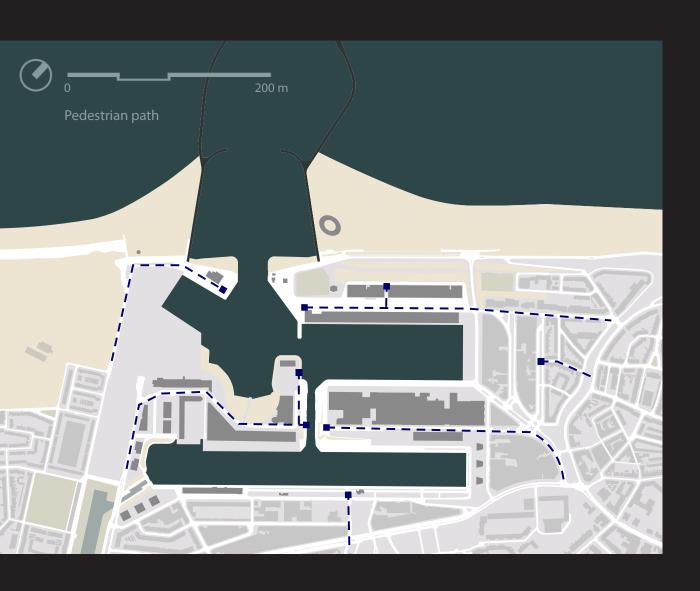

#### ACCESS IBILITY

out of public transport stops' optimal walking radius

#### ACCESS IBILITY

many dead ends