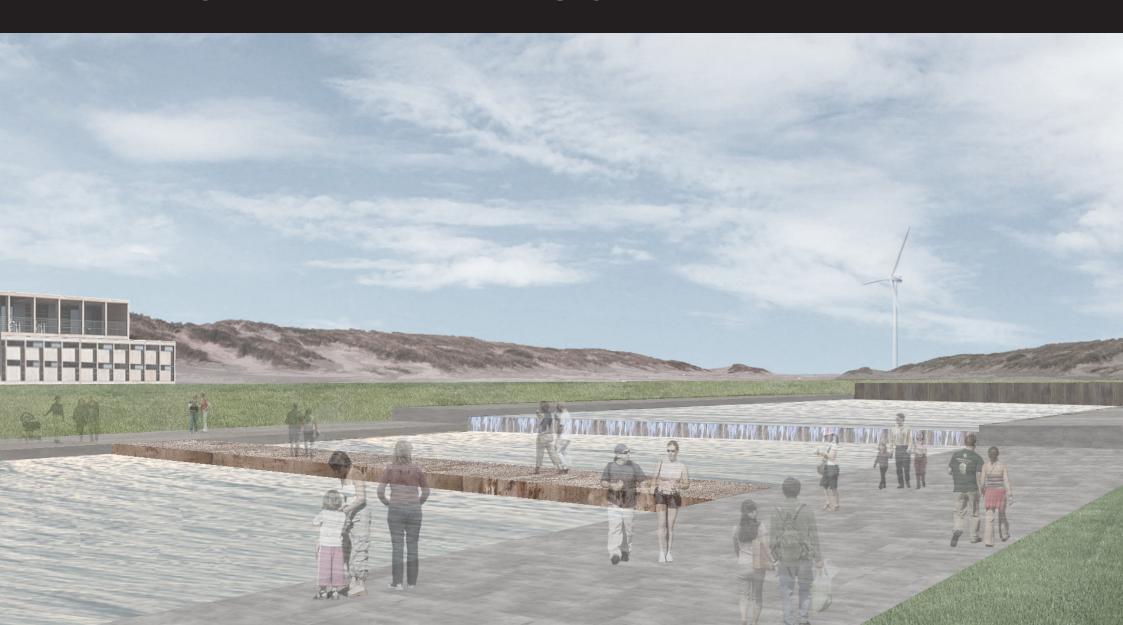

BUS 23



build NEW BRIDGES













construct
NEW
PARKING
GARAGES

#### Closed block





#### Linear block







assign
WOON
ERFAREA

#### IN SUMMARY ...





Storm Surge Barrier





**Bus 23 Alteration** 



Tram 17
Alteration





Parking Garage on the Entrance Area





**Bridges** 





The Afvoerkanaal Revival



Existing Buildings and Waterfront Varieties Preservation



# DESIGN



This project designs not only the final vision, but also the steps of realizing it. Therefore, it will be explained based on the timeline.

## 12.3.4.

high priority and feasibility

high priority low feasibility

medium priority

low priority

### EXPLORATION PHASE





#### THE NEW ENTRANCE SQUARE



# REVIVAL PHASE 0 15 30 YRS



































#### THE AFVOERKANAAL EXTENSION

















#### THE AFVOERKANAAL SQUARE



# PROTECTION & REGENERATION PHASE



















#### THE NEW VISAFSLAG SQUARE

















#### THE NEW SEA DIKE





#### THE NEIGHBOURHOOD SQUARE







### THE DUNES HOTEL



# OPTIONAL DEVELOPMENT PHASE



industrial area

industrial harbour

yacht harbour harbour bay





















# A NEED TO EXPAND THE INDUSTRIAL HARBOUR





## A NEED TO EXPAND THE YACHT MARINA





















### THE HARBOUR BAY BEACH



# CONCLUSION





outer dike area

### **AFTER**



inner dike area





low public transport coverage

### **AFTER**



high public transport coverage



low pedestrian connectivity

### **AFTER**



high pedestrian connectivity





car-oriented area

### **AFTER**



pedestrian-oriented area







ACCESSIBILIT