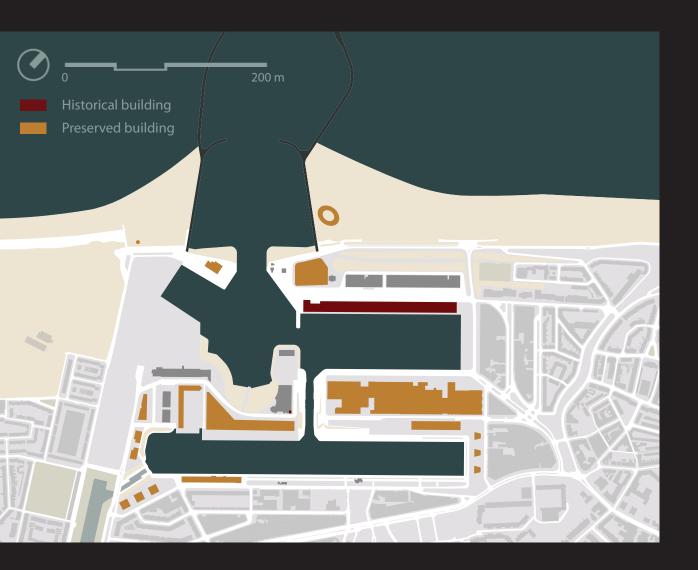

## PRESERVING THE PLACE IDENTITY

#### INDUSTRY ST

preserved identity

limited nuisance

no envircamenta dan age

The Third Port tree or development

#### **INDUSTRY STAYS**

preserved identity

limited nuisance

no environmental damage

The Third Port is free for development