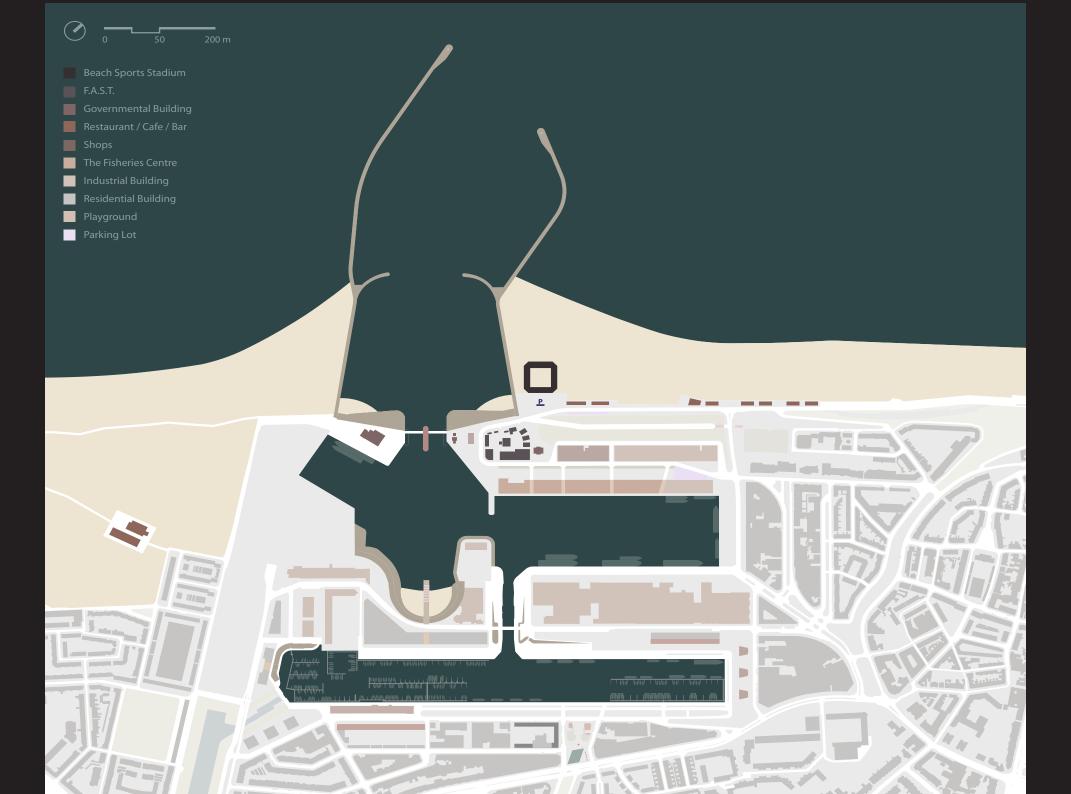

#### DESIGN SCHEVENINGEN HAVEN AS

#### IN SUMMARY ...

Storm Surge Barrier

**Bus 23 Alteration** 

Tram 17
Alteration

Parking Garage on the Entrance Area

**Bridges** 

The Afvoerkanaal Revival

Existing Buildings and Waterfront Varieties Preservation