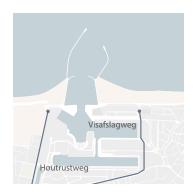

## next to DORP & BAD

# AFVOER KANAAL & TRAM 11

1895

## WATER DEFENCE

located on the outer dike area

#### ACCESS IBILITY

out of public transport stops' optimal walking radius

#### ACCESS IBILITY

many dead ends

## SPATIAL QUALITY

strong car presence