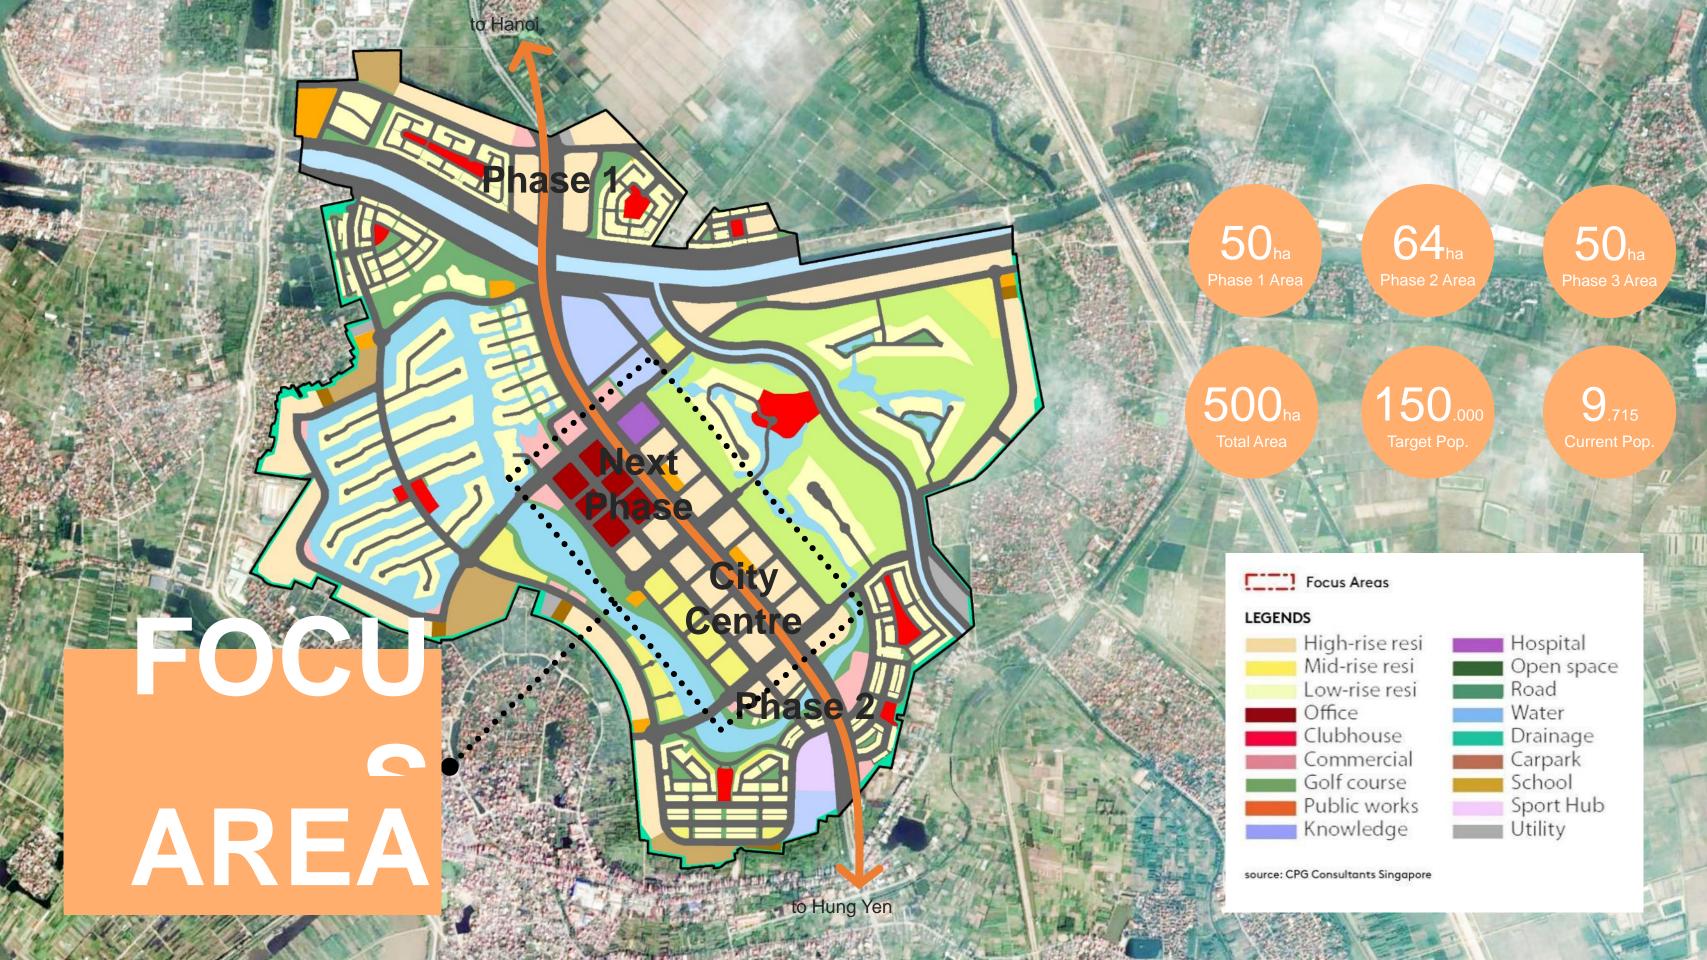

# B. The 10 Steps

Promoting urban vitality in the masterplanning process

Tap into the already established body of knowledge:
New Town Studies.