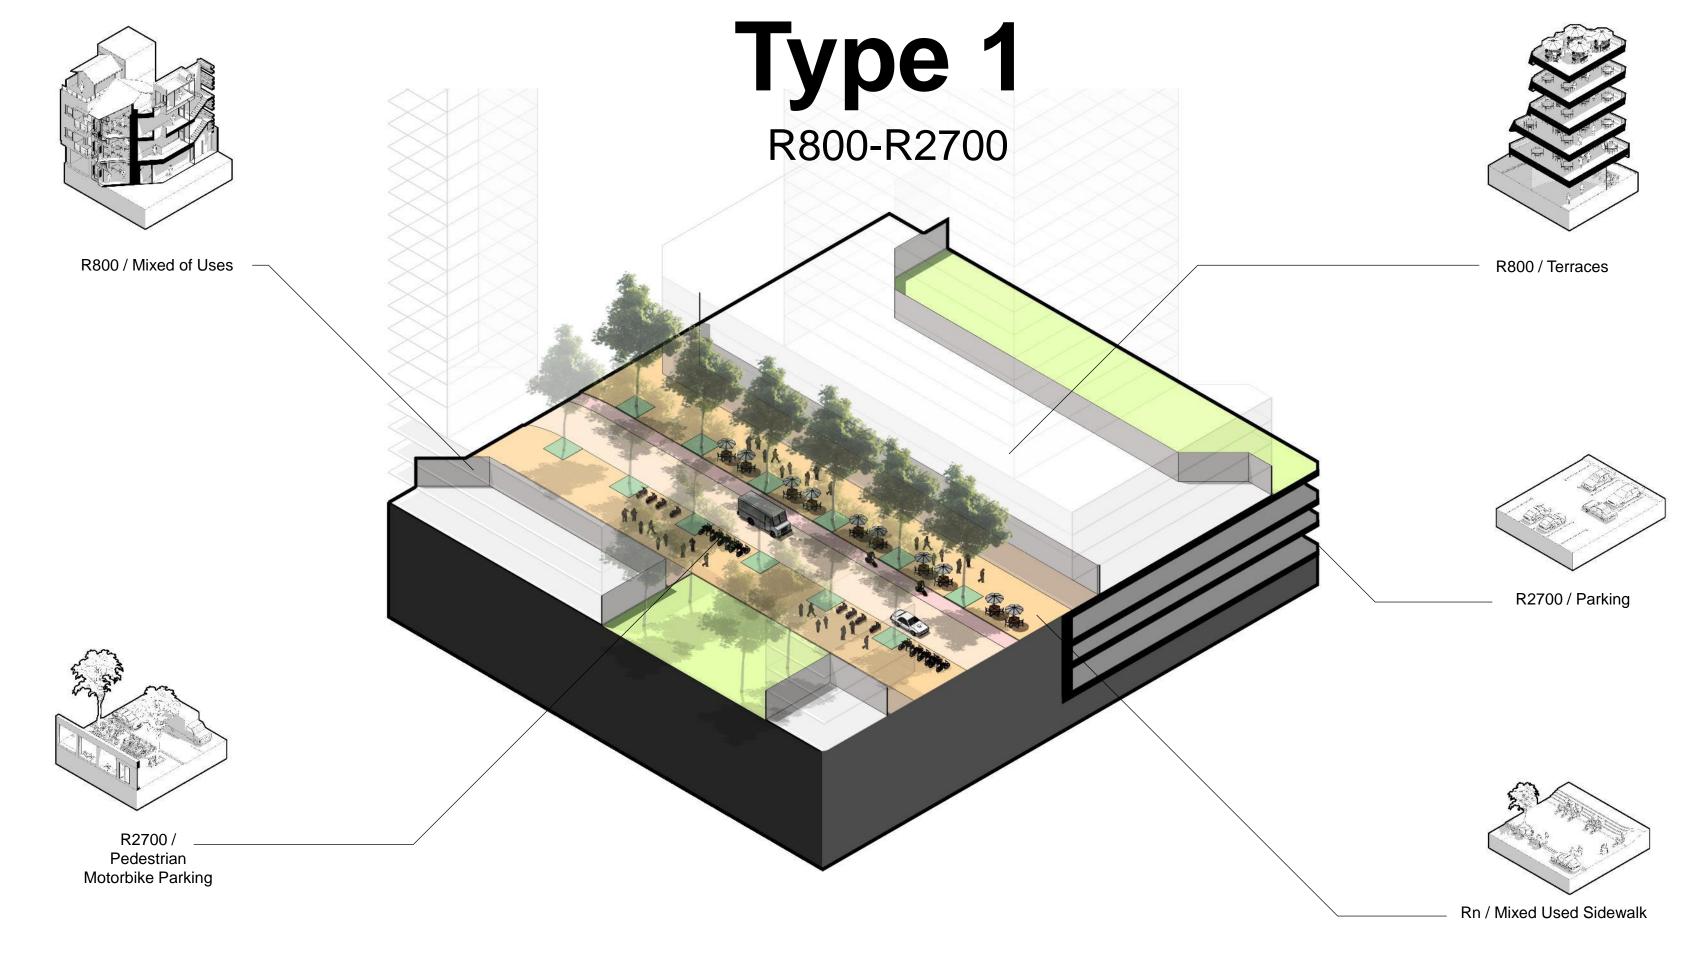

### Car

**Oriented** 

Hanoi

Mixed-use **Sidewalk** Grab Lobby

Knowing

Unknowing

1 / Mixed of Uses

2 / Ground floor Extension

3 / Terraces

4 / Anchor Tenant

5 / Car Free Day

6 / Private Facility

7 / Common Lobby

8 / Parking

9 / Public Transport Stop

10 / Pedestrian

Motorbike Parking

11 / Tower Lobby11 /

12 / Triangulation

13 / Mixed Used Sidewalk

14 / Accessible Street

Car **Oriented** 

Pedes

trian

Motor

bike

**Oriented** 

**Oriented** 

15 / Extended Transaction

Visioning: Imagine the future.

Positioning:
how to compete in the existing new town 'ring'.

# Street Scale

Street
Scale
6 Types

Type 1
R800-R2700

Type 2

Type 3
R2700-R800