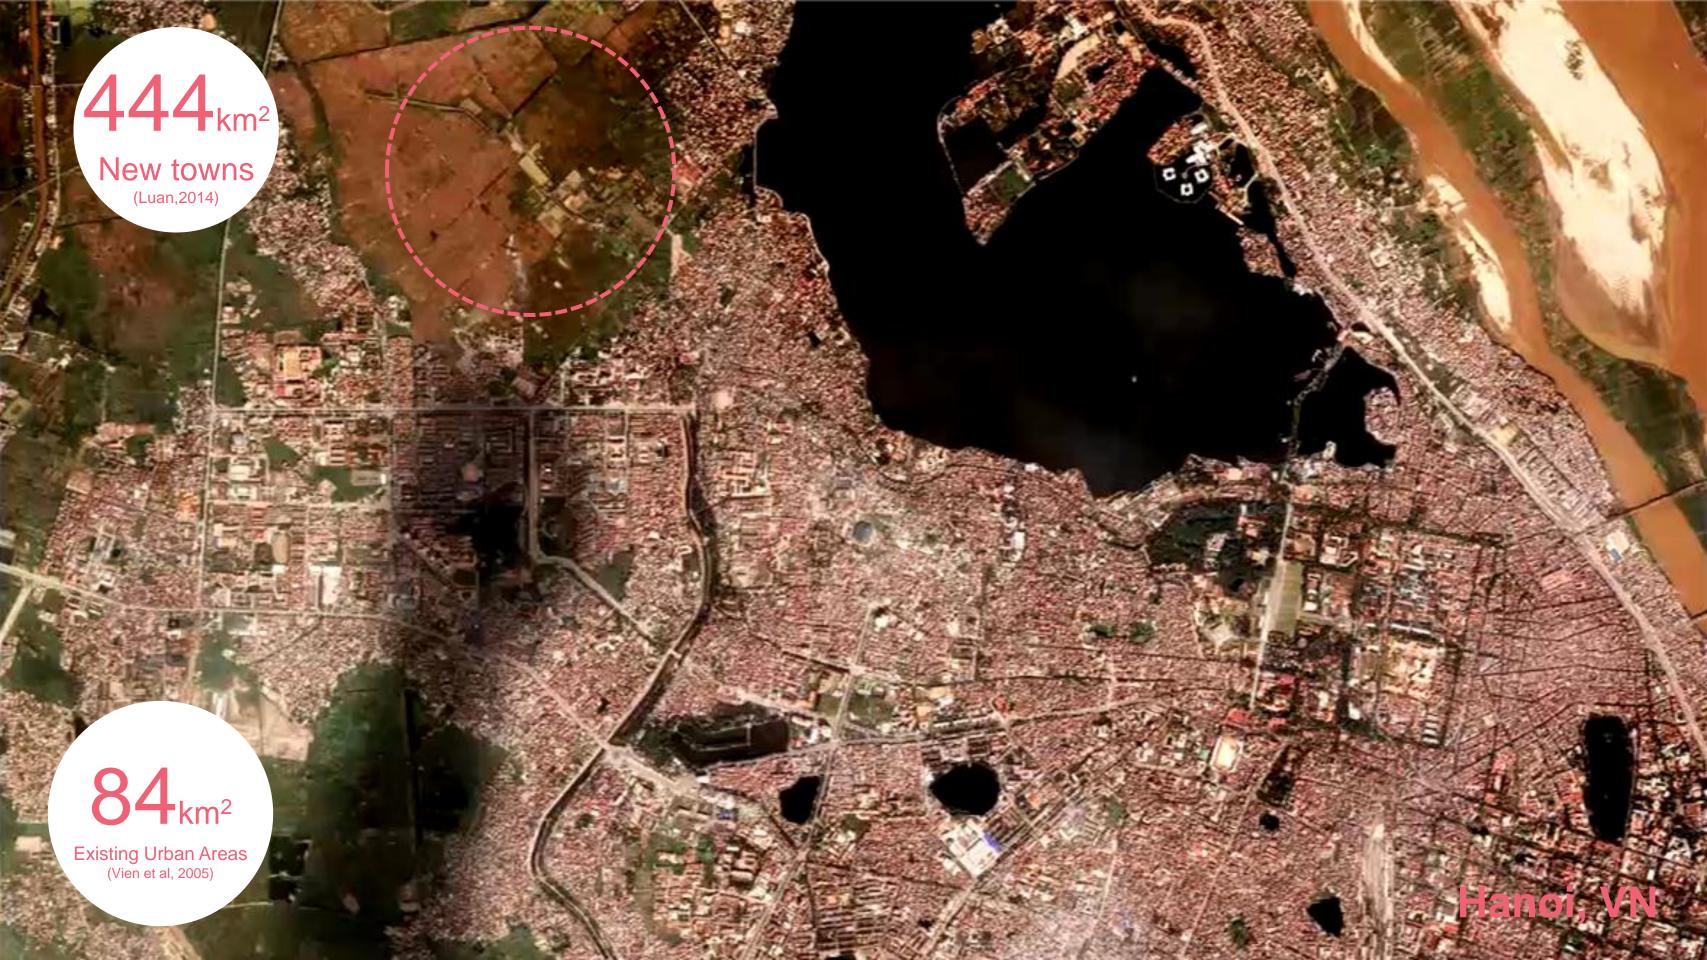

Trân trọng cảm ơn!

Understand the brief, condition, demand, and urgency:
Hanoi new town 'ring'.

Investigate the task in the local context: city centres of Hanoi.

- 1 Accessible by Pedestrian (R=800m)
- 2 Accessible by Motorbike (R=2700m)
- 3 Accessible by Car (R=n)