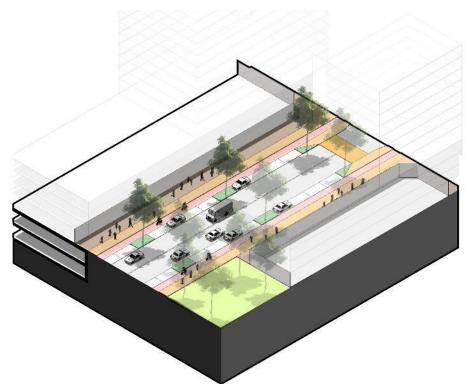

# Street Scale

Street
Scale
6 Types

Type 1
R800-R2700

Type 2

Type 3
R2700-R800