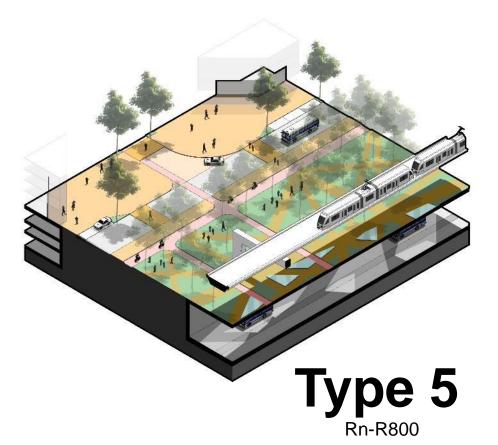

# Street Scale

Street
Scale
6 Types

Type 1
R800-R2700

Type 2

Type 3
R2700-R800