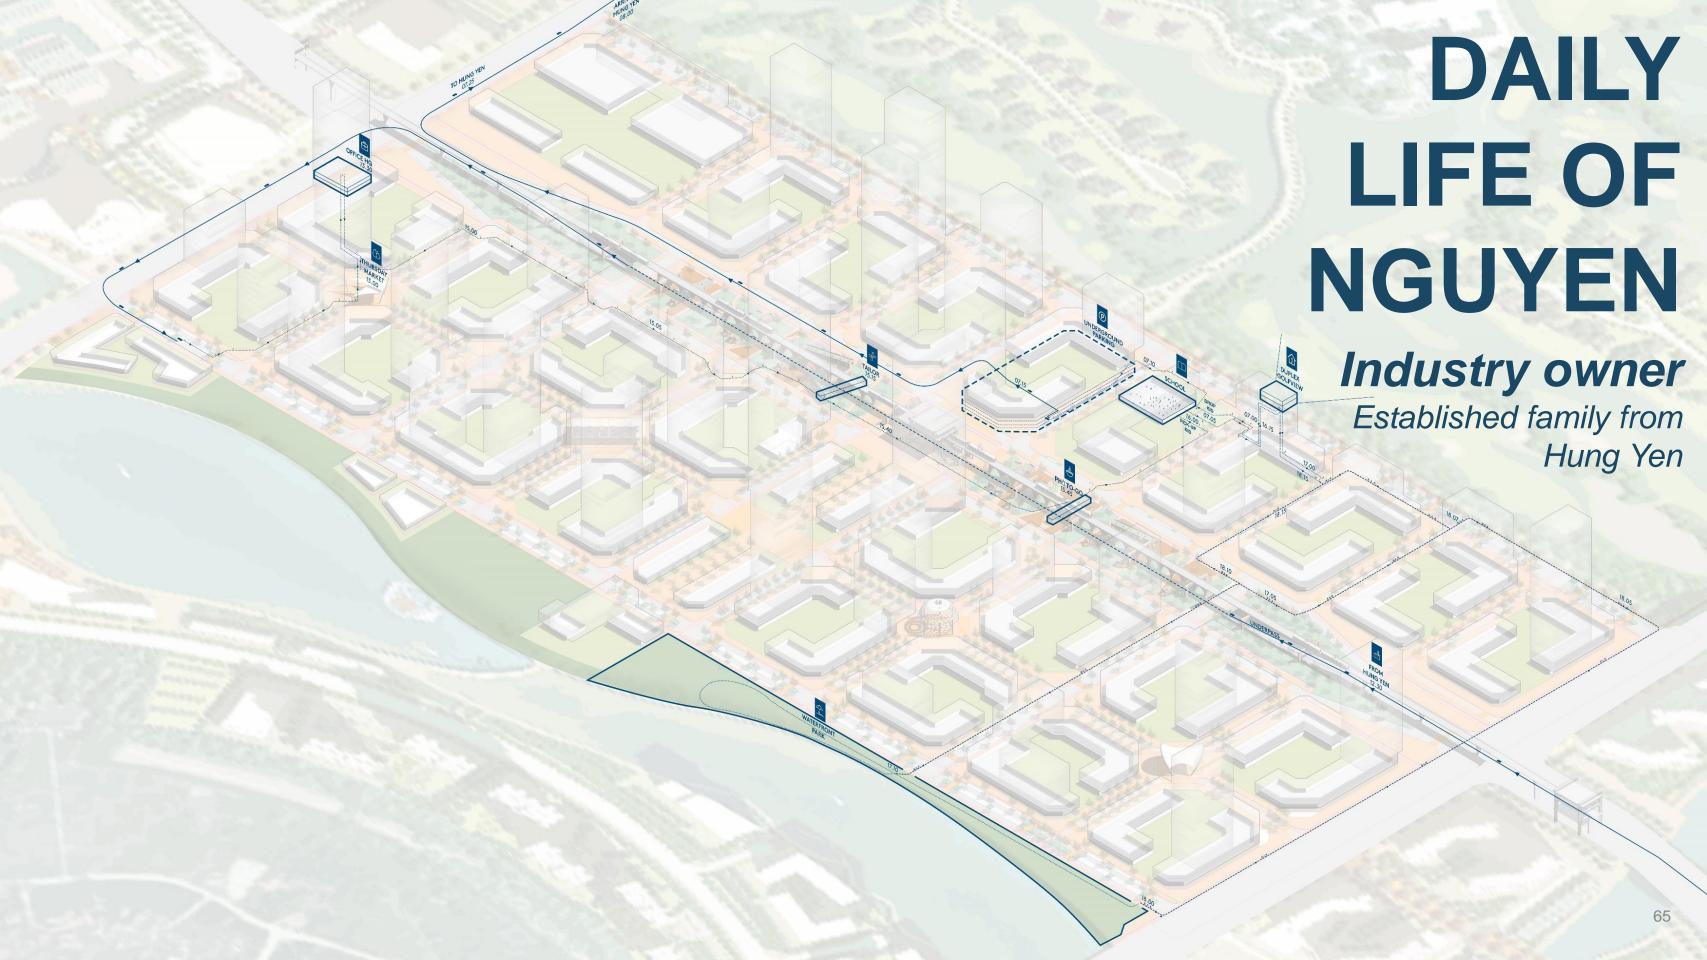

### NGUYEN HƯƠNG

Architect
Young family moving
from Hanoi

Low-cost housing
Office space near from home

Industry owner
Established family from
Hung Yen

Mid-cost housing School for the kids

Residential investor Elderly family moving from Hanoi

Places to linger Near to the hospital

Landscape worker
Living in the village
beside Ecopark

Easy access to Ecopark
Opportunity to open her own
Pho business

(Self) Design Evaluation:
The Process – masterplanning processes.