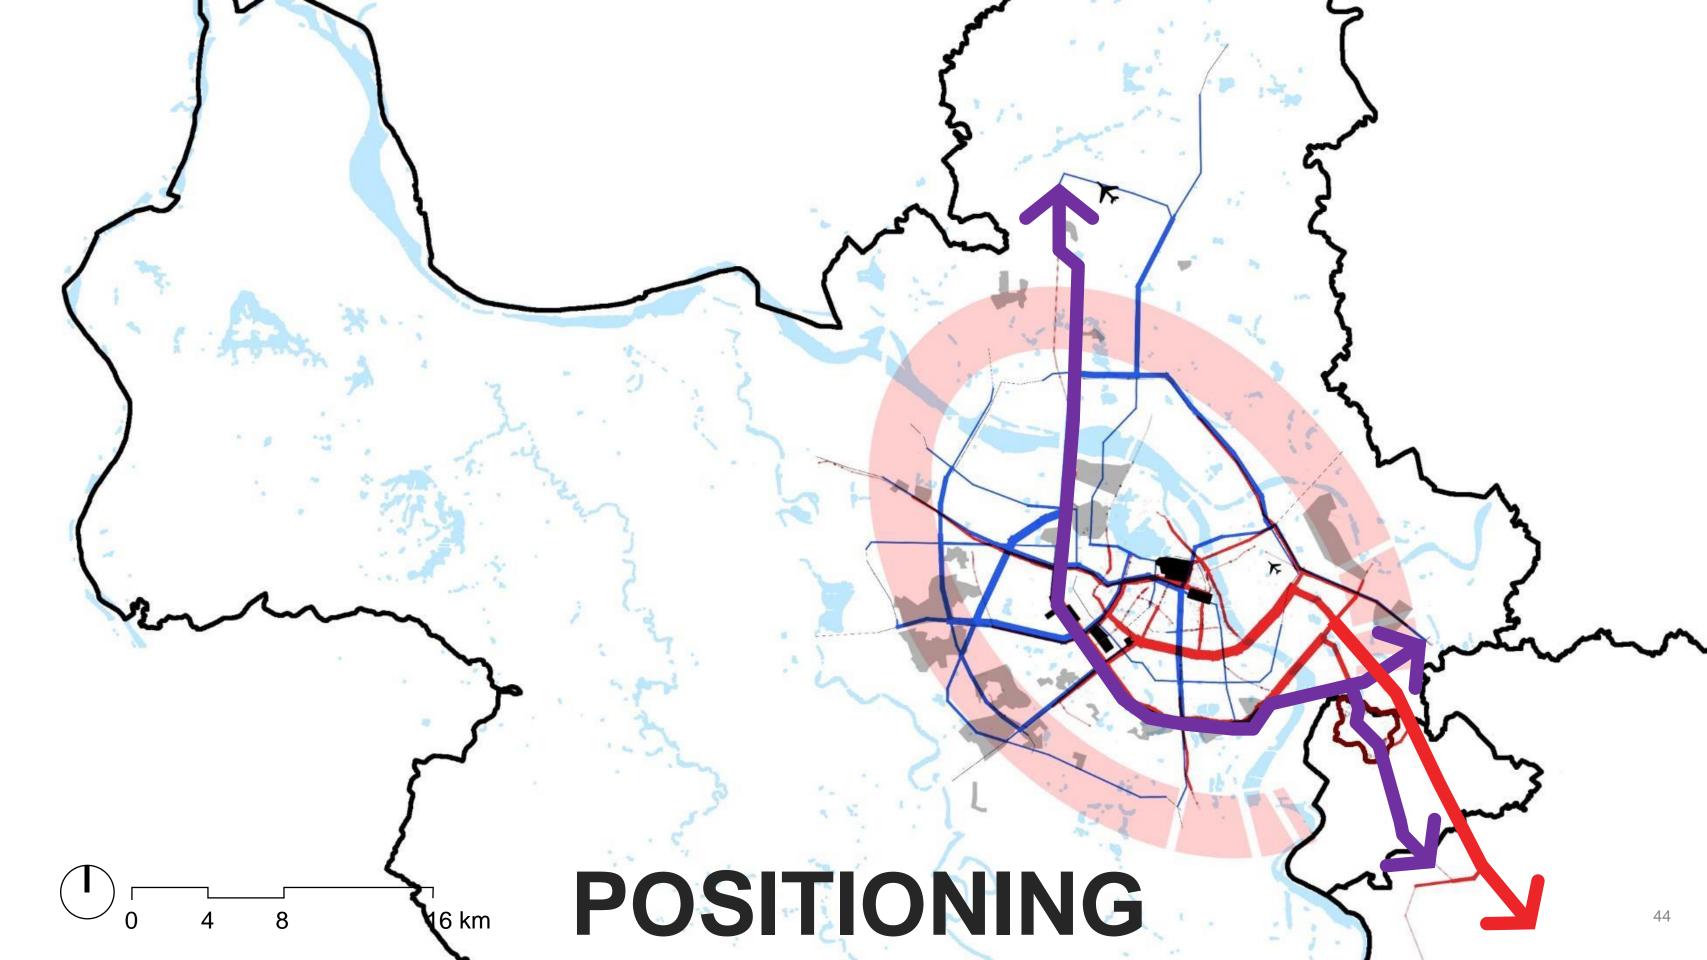

Motor

bike

**Oriented** 

**Oriented** 

15 / Extended Transaction

Visioning: Imagine the future.

Positioning:
how to compete in the existing new town 'ring'.

### POSITIONING

Design through Scale: Masterplan-Superblock-Street.