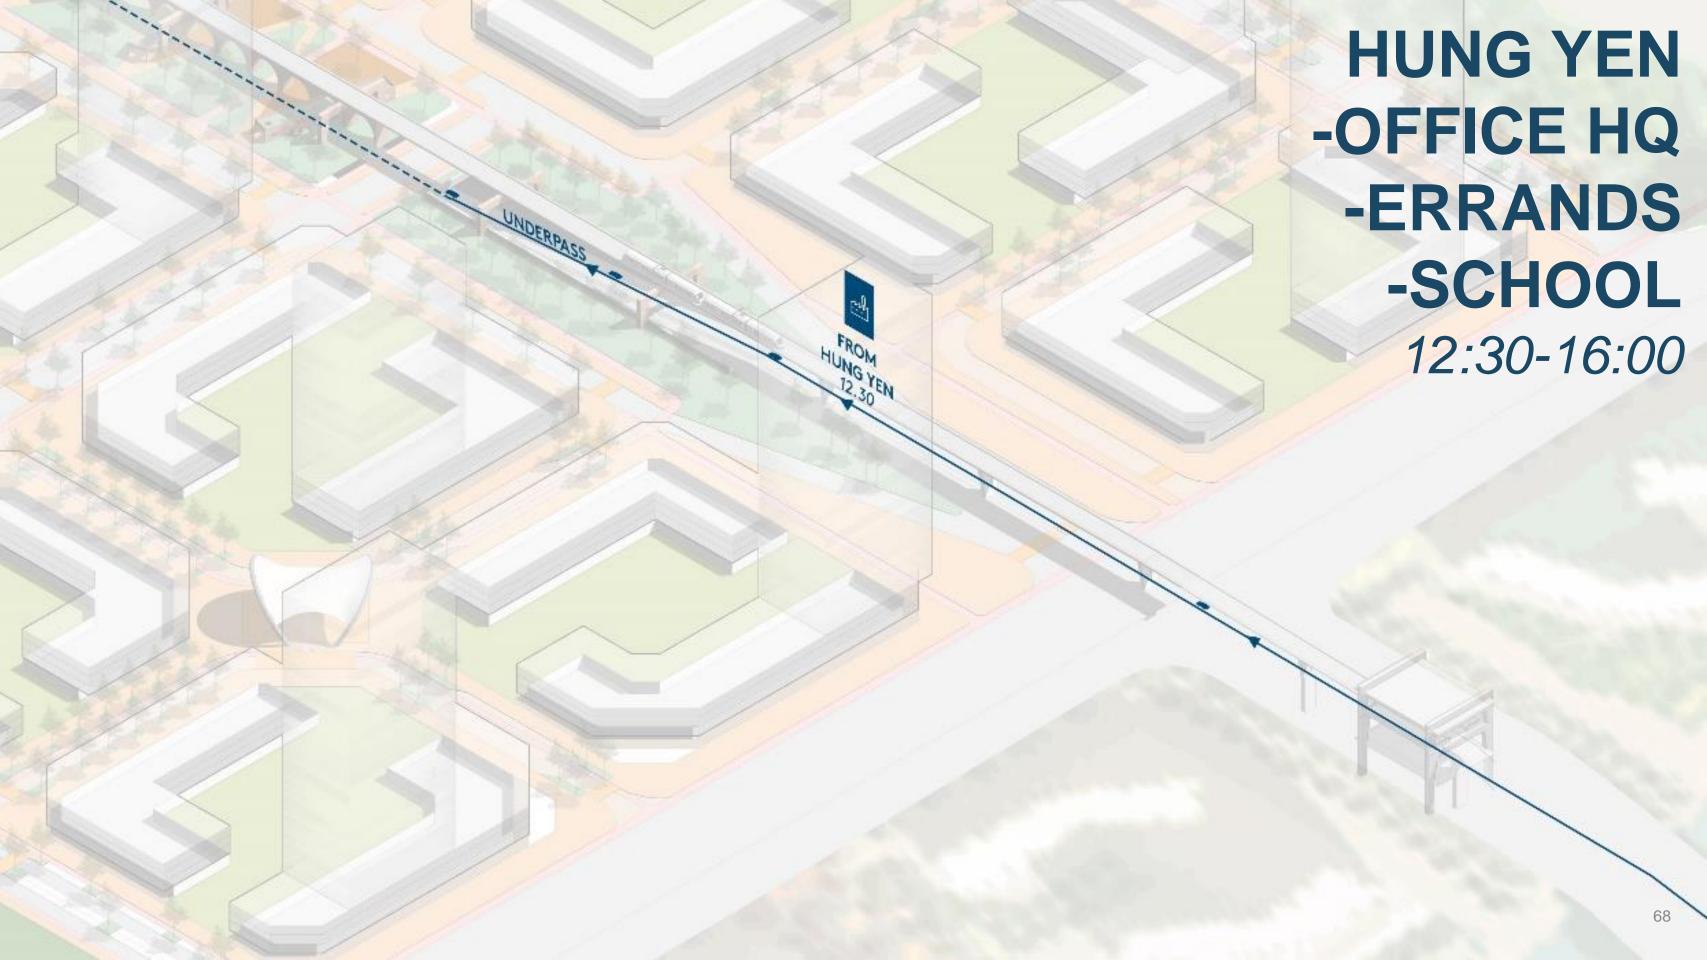

### NGUYEN HƯƠNG

Architect
Young family moving
from Hanoi

Low-cost housing
Office space near from home

Industry owner
Established family from
Hung Yen

Mid-cost housing School for the kids

Residential investor Elderly family moving from Hanoi

Places to linger Near to the hospital

Landscape worker
Living in the village
beside Ecopark

Easy access to Ecopark
Opportunity to open her own
Pho business

(Self) Design Evaluation:
The Process – masterplanning processes.