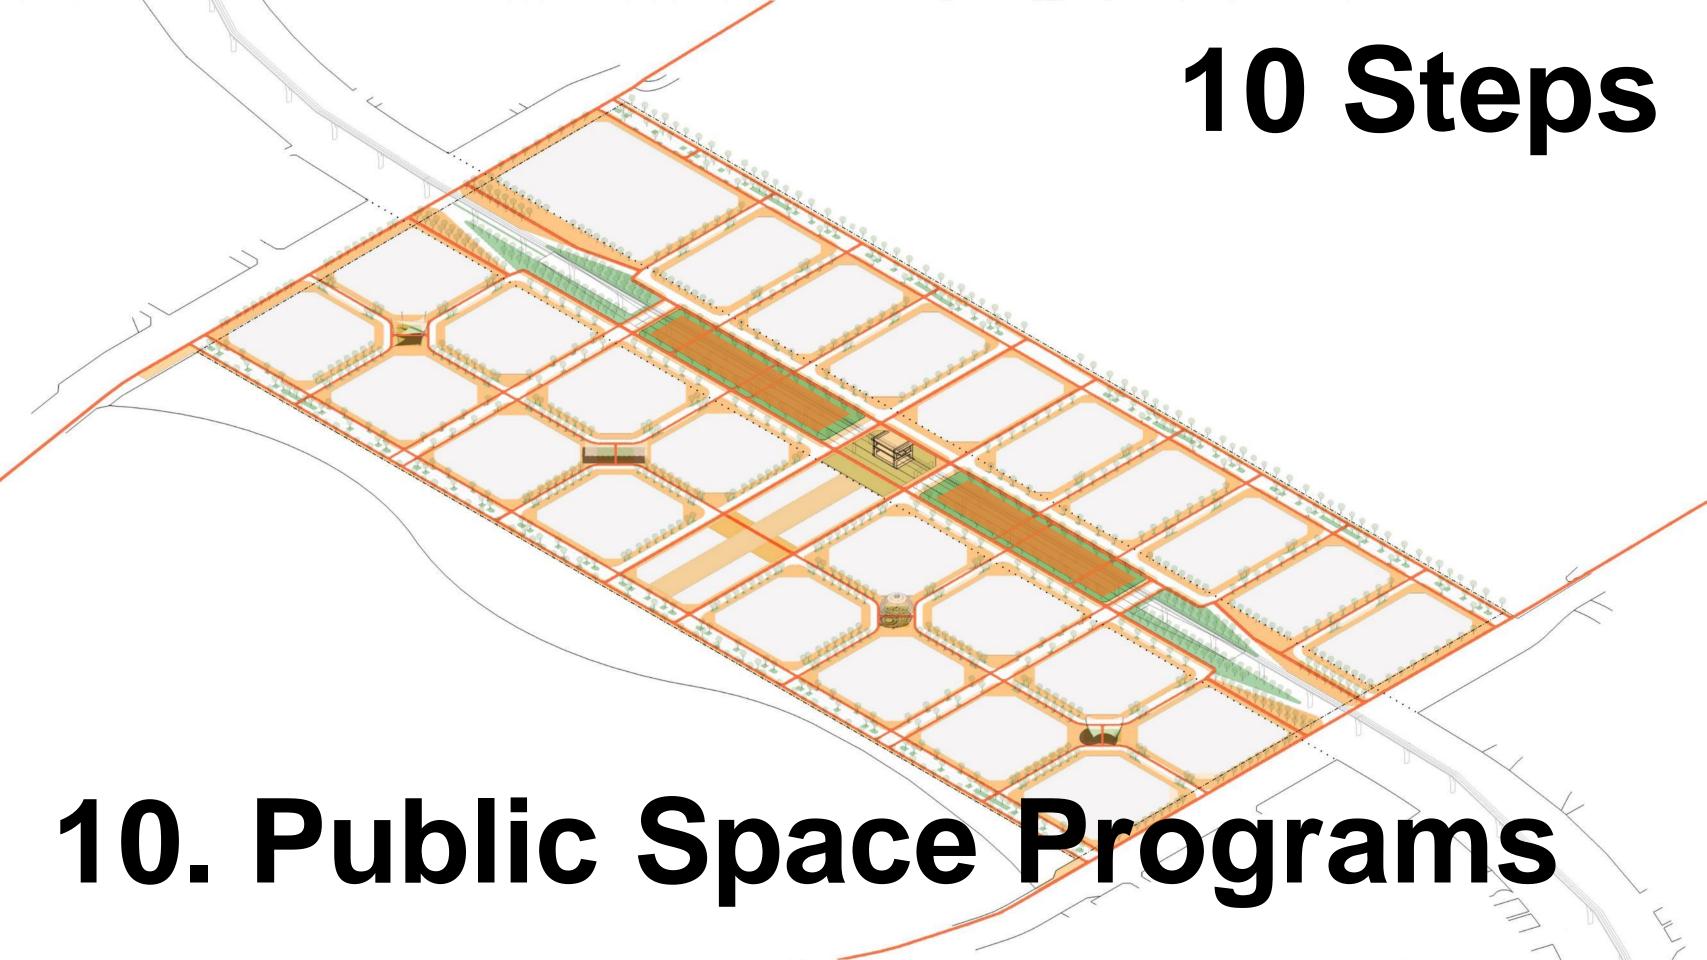

# B. The 10 Steps

Promoting urban vitality in the masterplanning process

Tap into the already established body of knowledge:
New Town Studies.

### POSITIONING

Design through Scale: Masterplan-Superblock-Street.

# Masterplan Scale