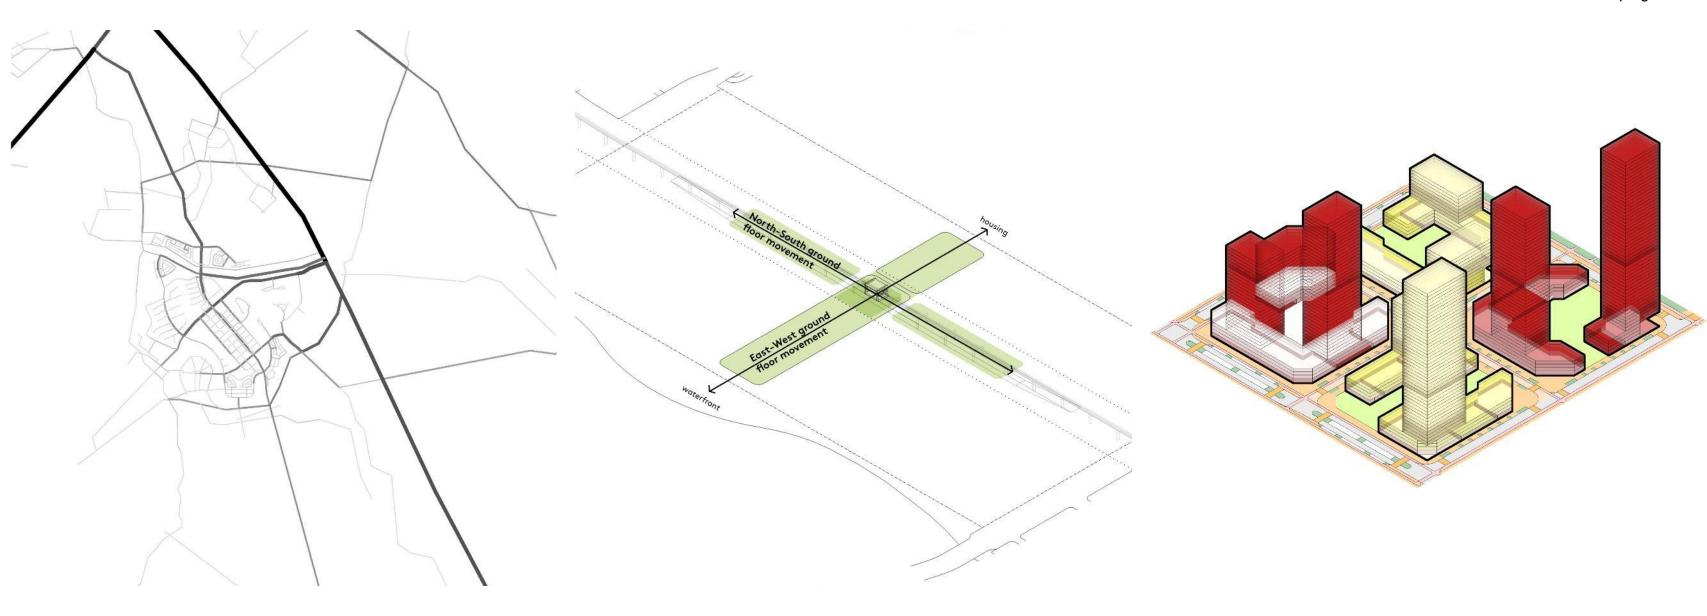

Trân trọng cảm ơn!

Understand the brief, condition, demand, and urgency:
Hanoi new town 'ring'.

Investigate the task in the local context: city centres of Hanoi.

- 1 Accessible by Pedestrian (R=800m)
- 2 Accessible by Motorbike (R=2700m)
- 3 Accessible by Car (R=n)