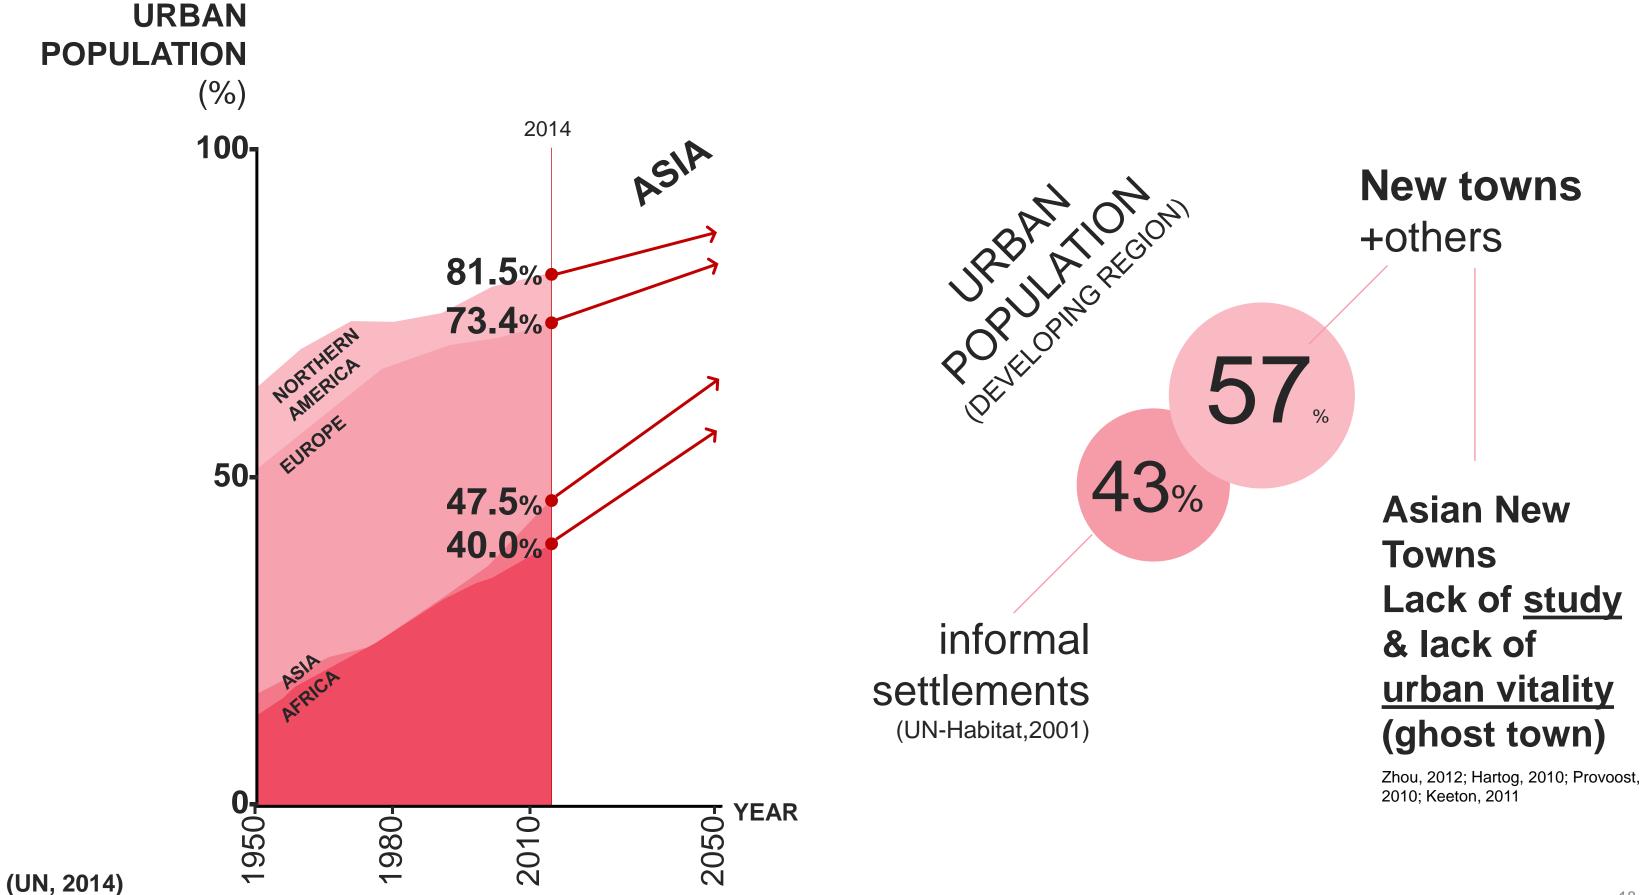

# B. The 10 Steps

Promoting urban vitality in the masterplanning process

Tap into the already established body of knowledge:
New Town Studies.