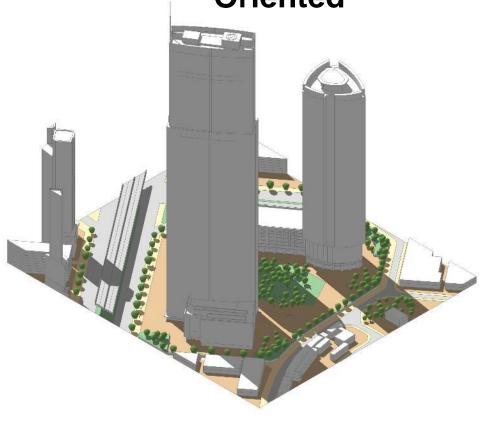

## Motorb ike oriented

Plots: 93

FAR : 2.9 COV : 34% HEI : 6.0

**Oriented** 

Plots: 8

FAR : 10 COV : 30% HEI : 21.4

### Car

**Oriented** 

Hanoi

Mixed-use **Sidewalk** Grab Lobby

Knowing

Unknowing

1 / Mixed of Uses

2 / Ground floor Extension