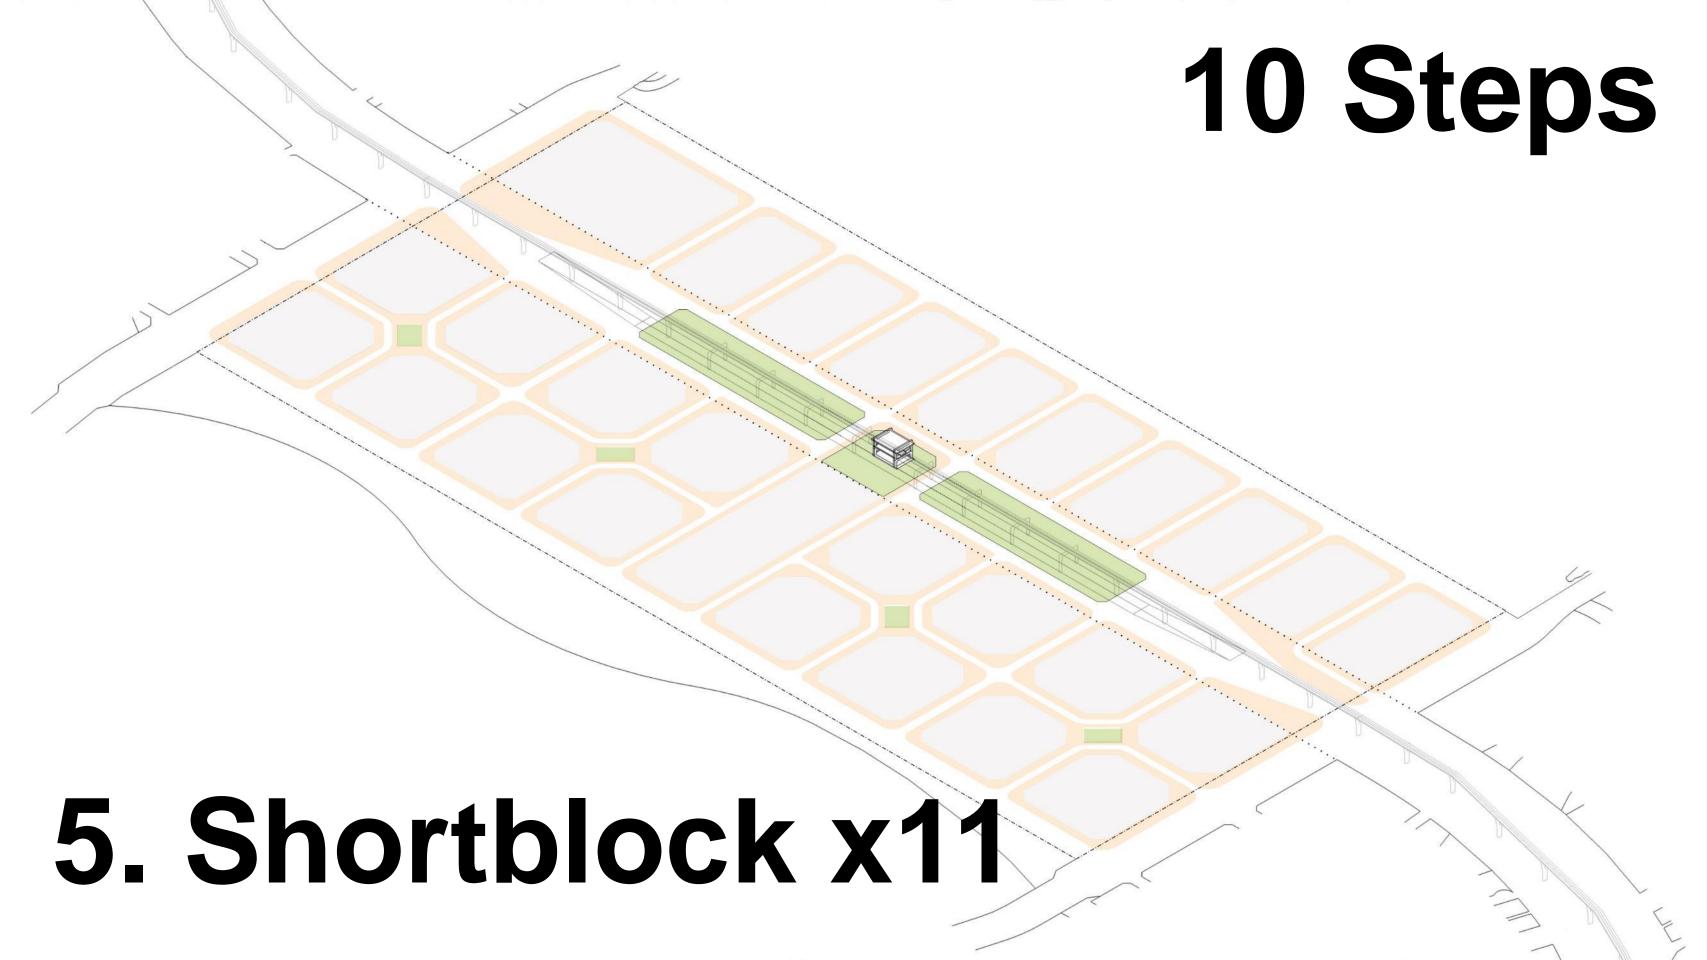

# B. The 10 Steps

Promoting urban vitality in the masterplanning process

Tap into the already established body of knowledge:
New Town Studies.

### POSITIONING

Design through Scale: Masterplan-Superblock-Street.

# Masterplan Scale