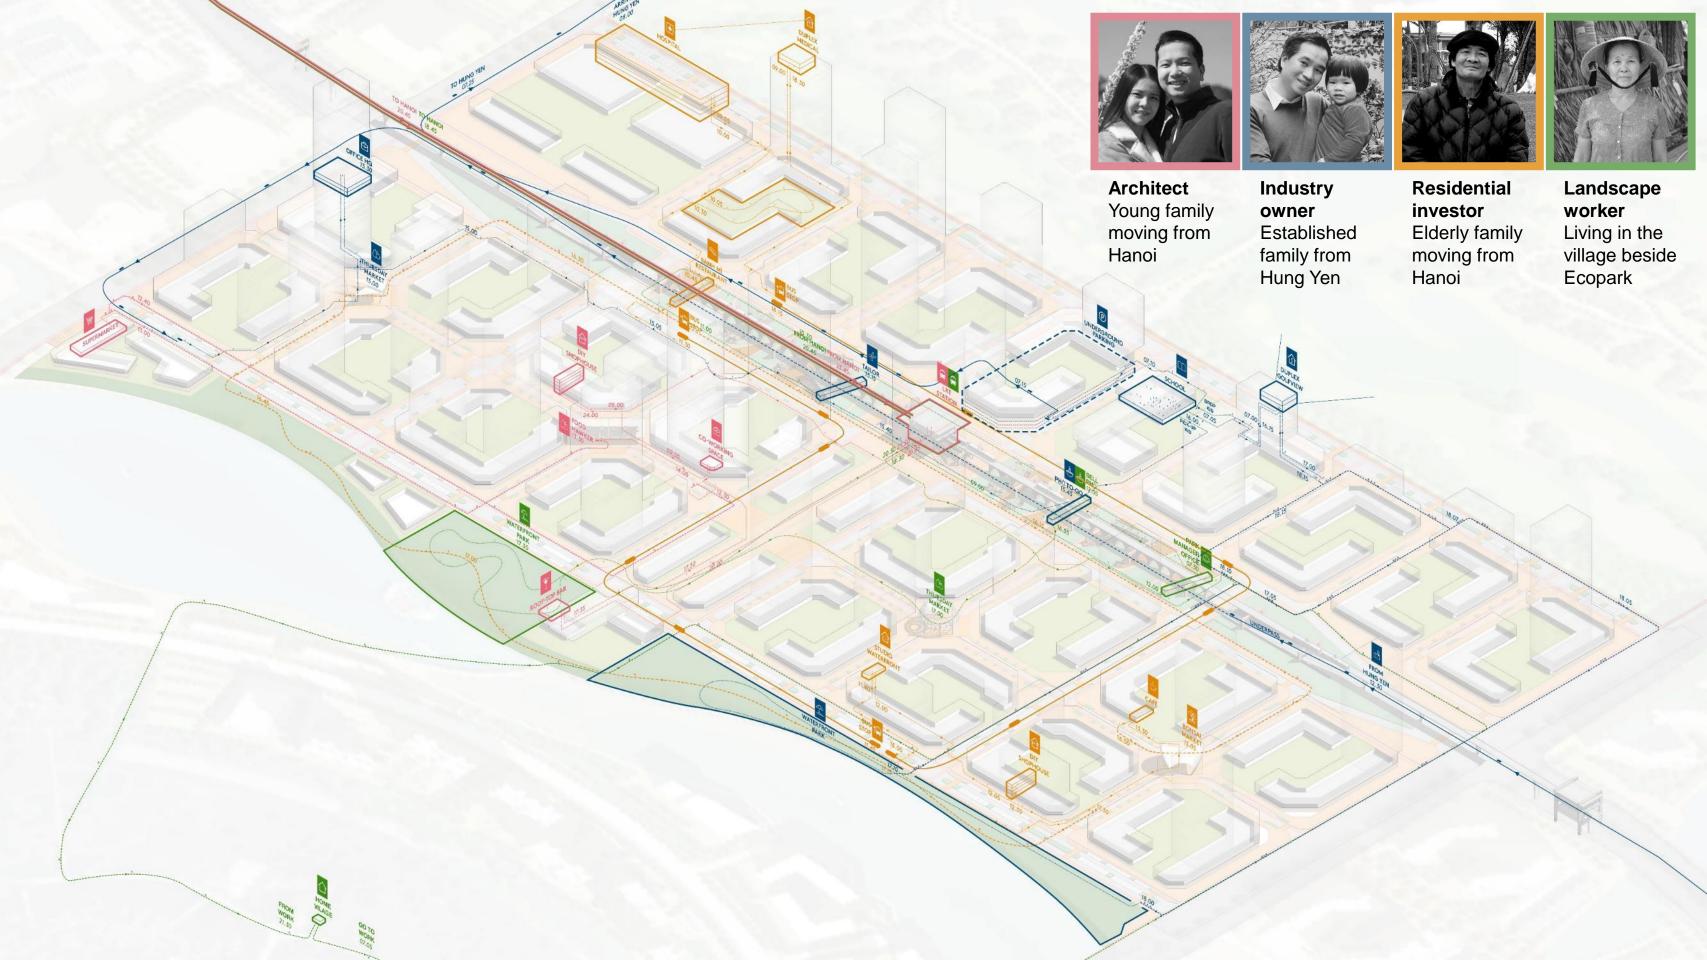

### NGUYEN HƯƠNG

Architect
Young family moving
from Hanoi

Low-cost housing
Office space near from home

Industry owner
Established family from
Hung Yen

Mid-cost housing School for the kids

Residential investor Elderly family moving from Hanoi

Places to linger Near to the hospital

Landscape worker
Living in the village
beside Ecopark

Easy access to Ecopark
Opportunity to open her own
Pho business

(Self) Design Evaluation:
The Process – masterplanning processes.