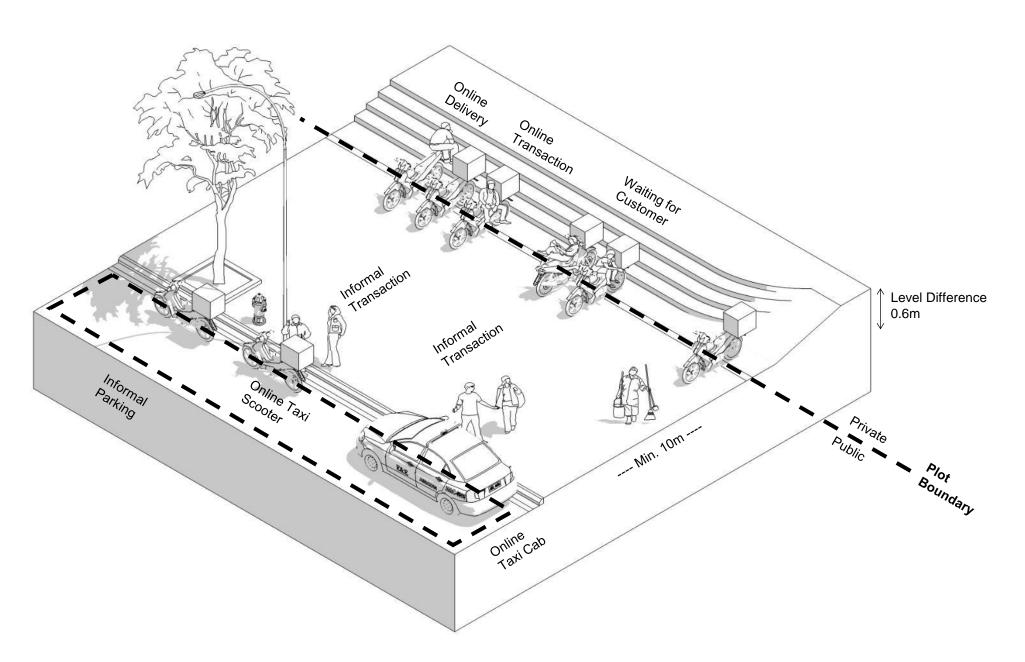

3 / Terraces

4 / Anchor Tenant

5 / Car Free Day

6 / Private Facility

7 / Common Lobby

8 / Parking

9 / Public Transport Stop

10 / Pedestrian

Motorbike Parking

11 / Tower Lobby11 /

12 / Triangulation

13 / Mixed Used Sidewalk

14 / Accessible Street

Car **Oriented** 

Pedes

trian

Motor

bike

**Oriented** 

**Oriented** 

15 / Extended Transaction

Visioning: Imagine the future.

Positioning:
how to compete in the existing new town 'ring'.