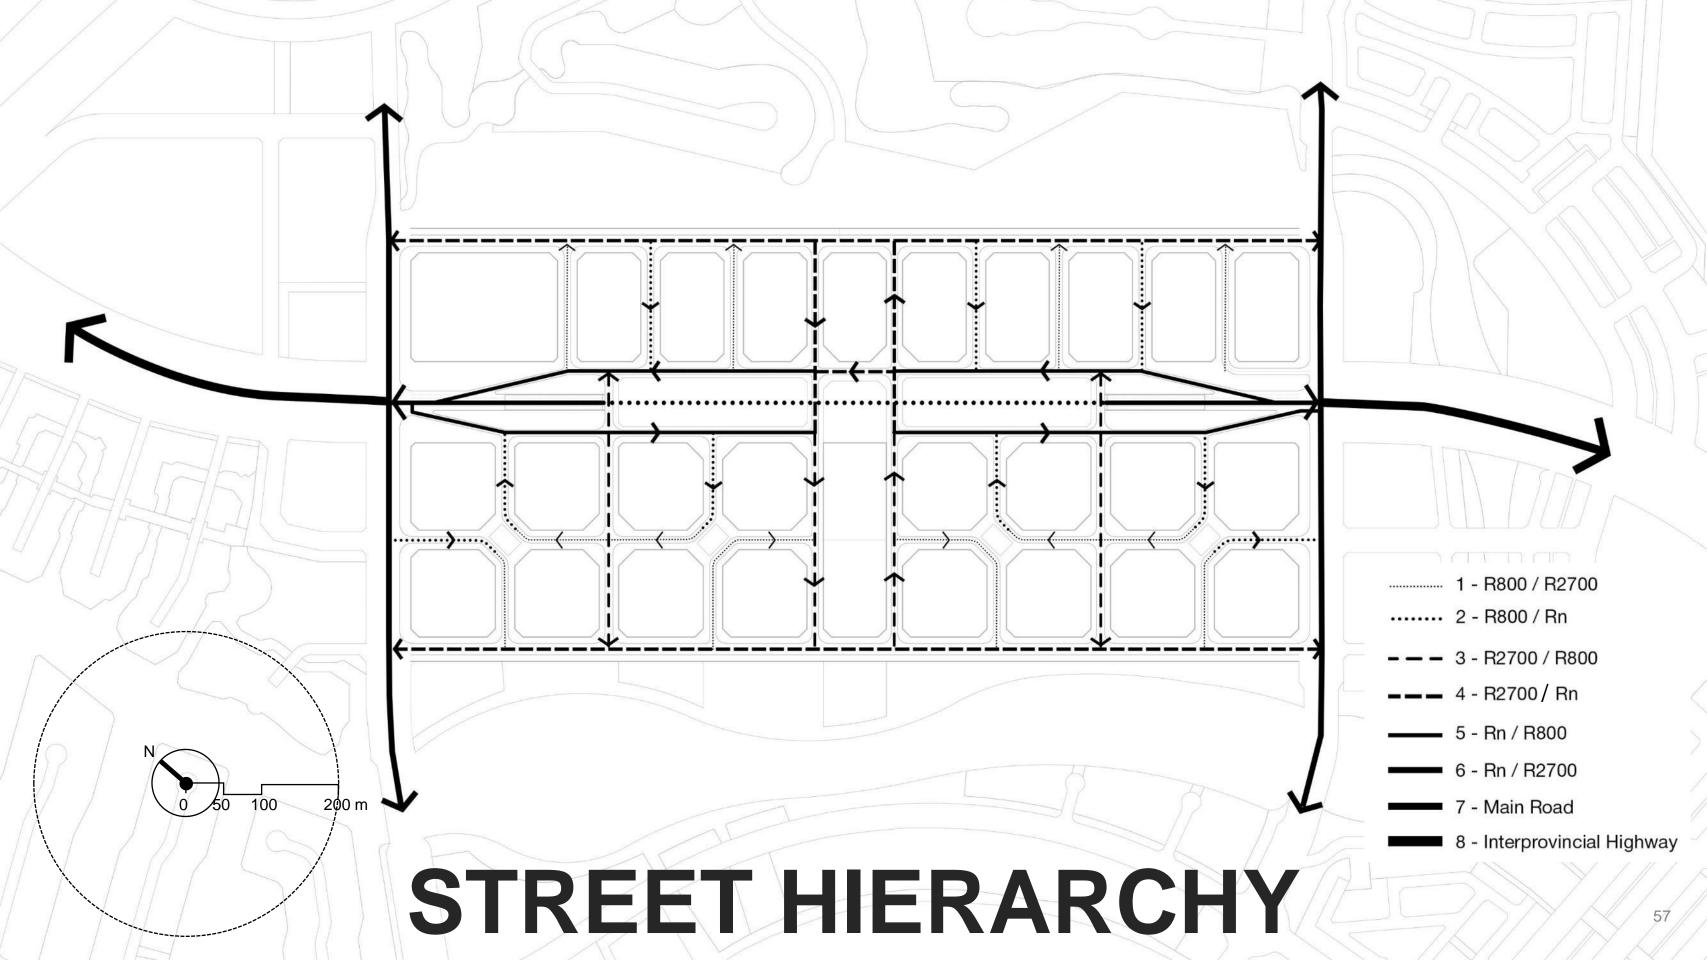

# Street Scale

Street
Scale
6 Types

Type 1
R800-R2700

Type 2

Type 3
R2700-R800

## 

(Self) Design Evaluation: The Products – urban vitality.