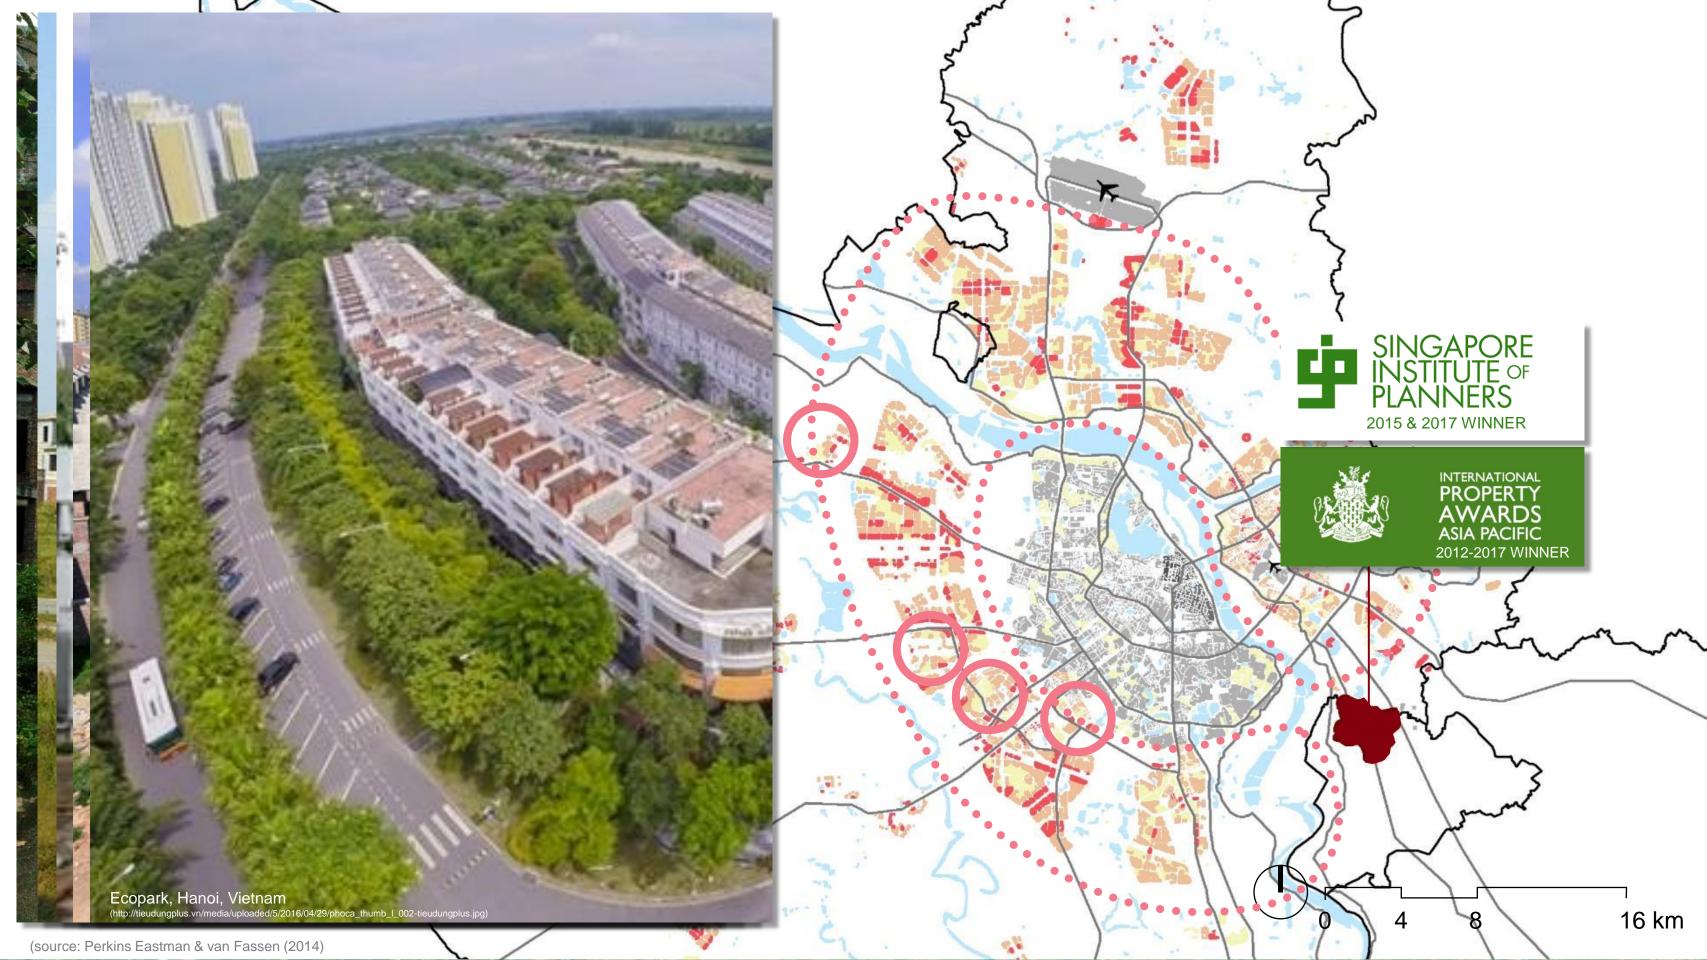

Trân trọng cảm ơn!

Understand the brief, condition, demand, and urgency:
Hanoi new town 'ring'.

Investigate the task in the local context: city centres of Hanoi.

- 1 Accessible by Pedestrian (R=800m)
- 2 Accessible by Motorbike (R=2700m)
- 3 Accessible by Car (R=n)