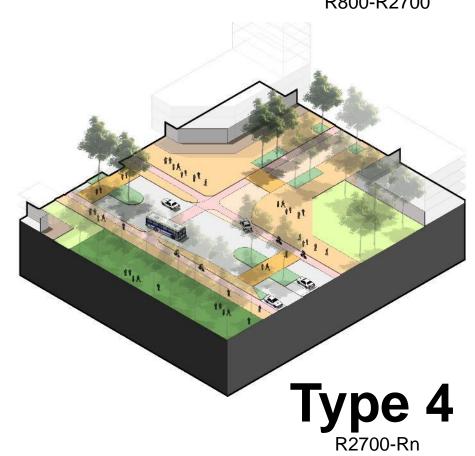

# Street Scale

Street
Scale
6 Types

Type 1
R800-R2700

Type 2

Type 3
R2700-R800