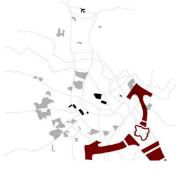

Trân trọng cảm ơn!

Understand the brief, condition, demand, and urgency:
Hanoi new town 'ring'.

Investigate the task in the local context: city centres of Hanoi.

- 1 Accessible by Pedestrian (R=800m)
- 2 Accessible by Motorbike (R=2700m)
- 3 Accessible by Car (R=n)