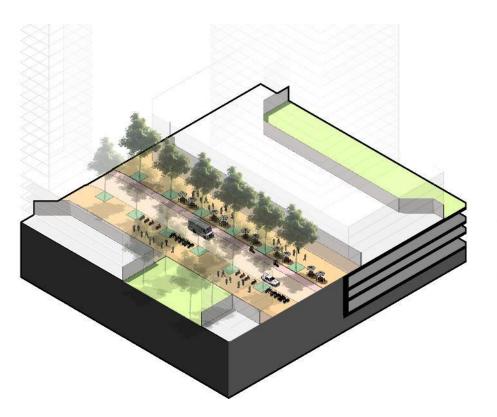

# Street Scale

Street
Scale
6 Types

Type 1
R800-R2700

Type 2

Type 3
R2700-R800