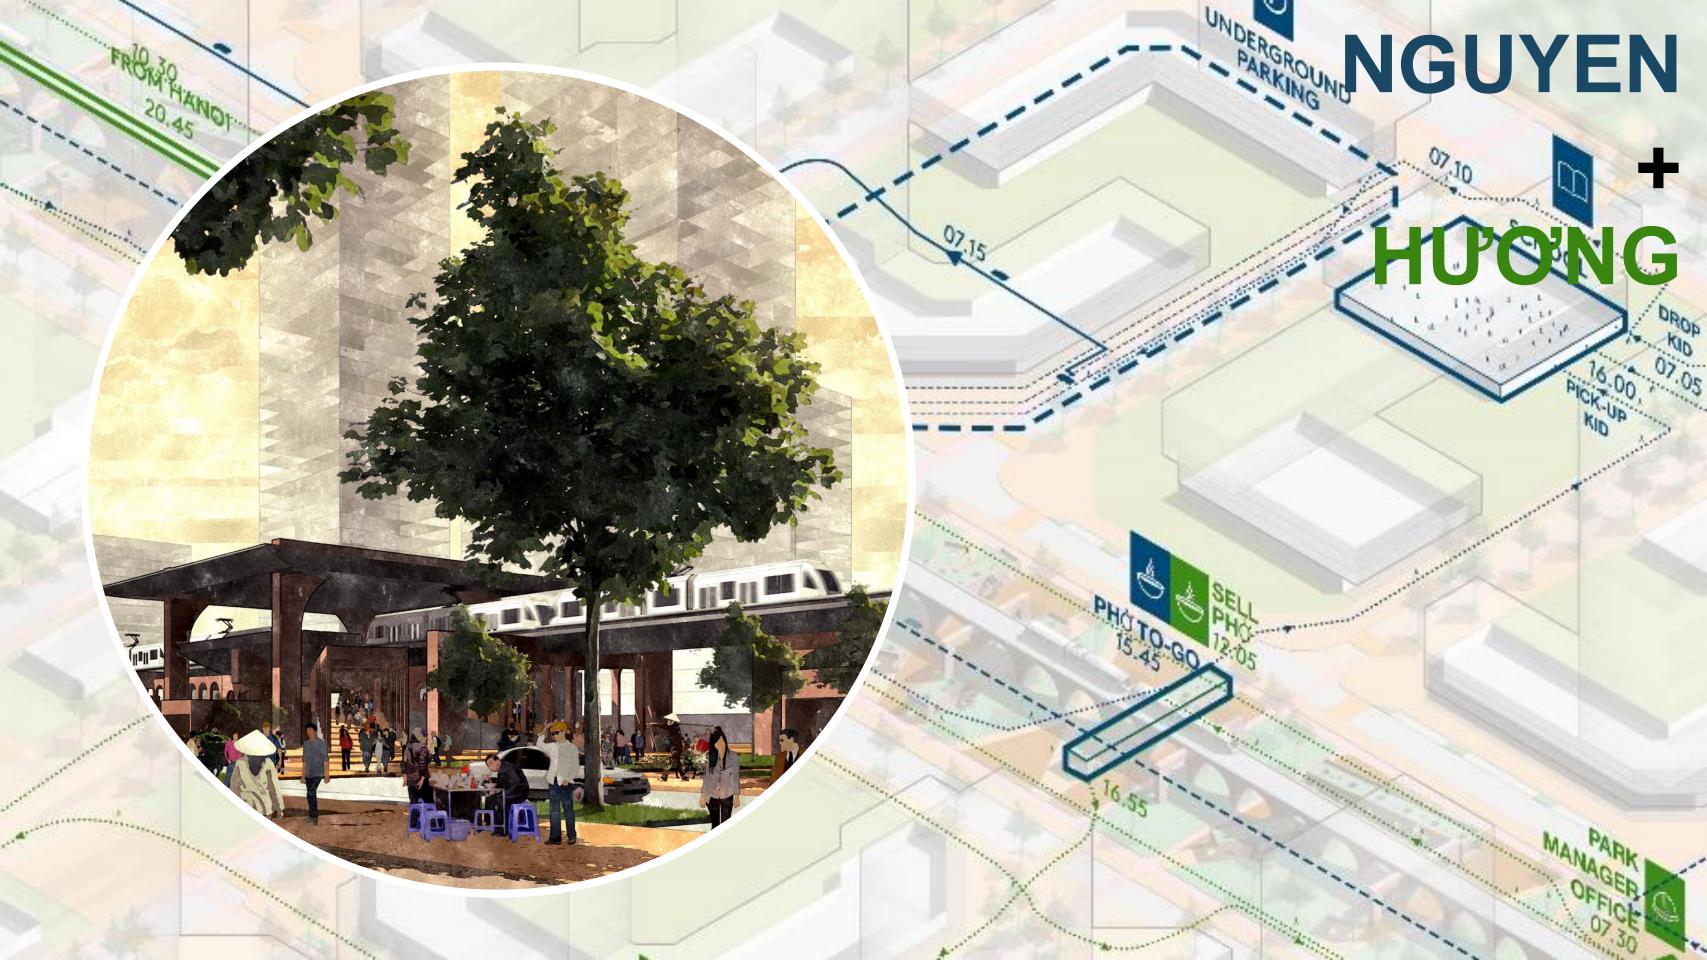

Trân trọng cảm ơn!

Understand the brief, condition, demand, and urgency:
Hanoi new town 'ring'.

Investigate the task in the local context: city centres of Hanoi.

- 1 Accessible by Pedestrian (R=800m)
- 2 Accessible by Motorbike (R=2700m)
- 3 Accessible by Car (R=n)

### **Observe:**

What happened on the ground in the city centres of Hanoi.

### Car

**Oriented** 

Hanoi

Mixed-use **Sidewalk** Grab Lobby

Knowing

Unknowing

1 / Mixed of Uses

2 / Ground floor Extension

3 / Terraces

4 / Anchor Tenant

5 / Car Free Day

6 / Private Facility

7 / Common Lobby

8 / Parking

9 / Public Transport Stop

10 / Pedestrian

Motorbike Parking

11 / Tower Lobby11 /

12 / Triangulation

13 / Mixed Used Sidewalk

14 / Accessible Street

Car **Oriented** 

Pedes

trian

Motor

bike

**Oriented** 

**Oriented** 

15 / Extended Transaction

Visioning: Imagine the future.

Positioning:
how to compete in the existing new town 'ring'.