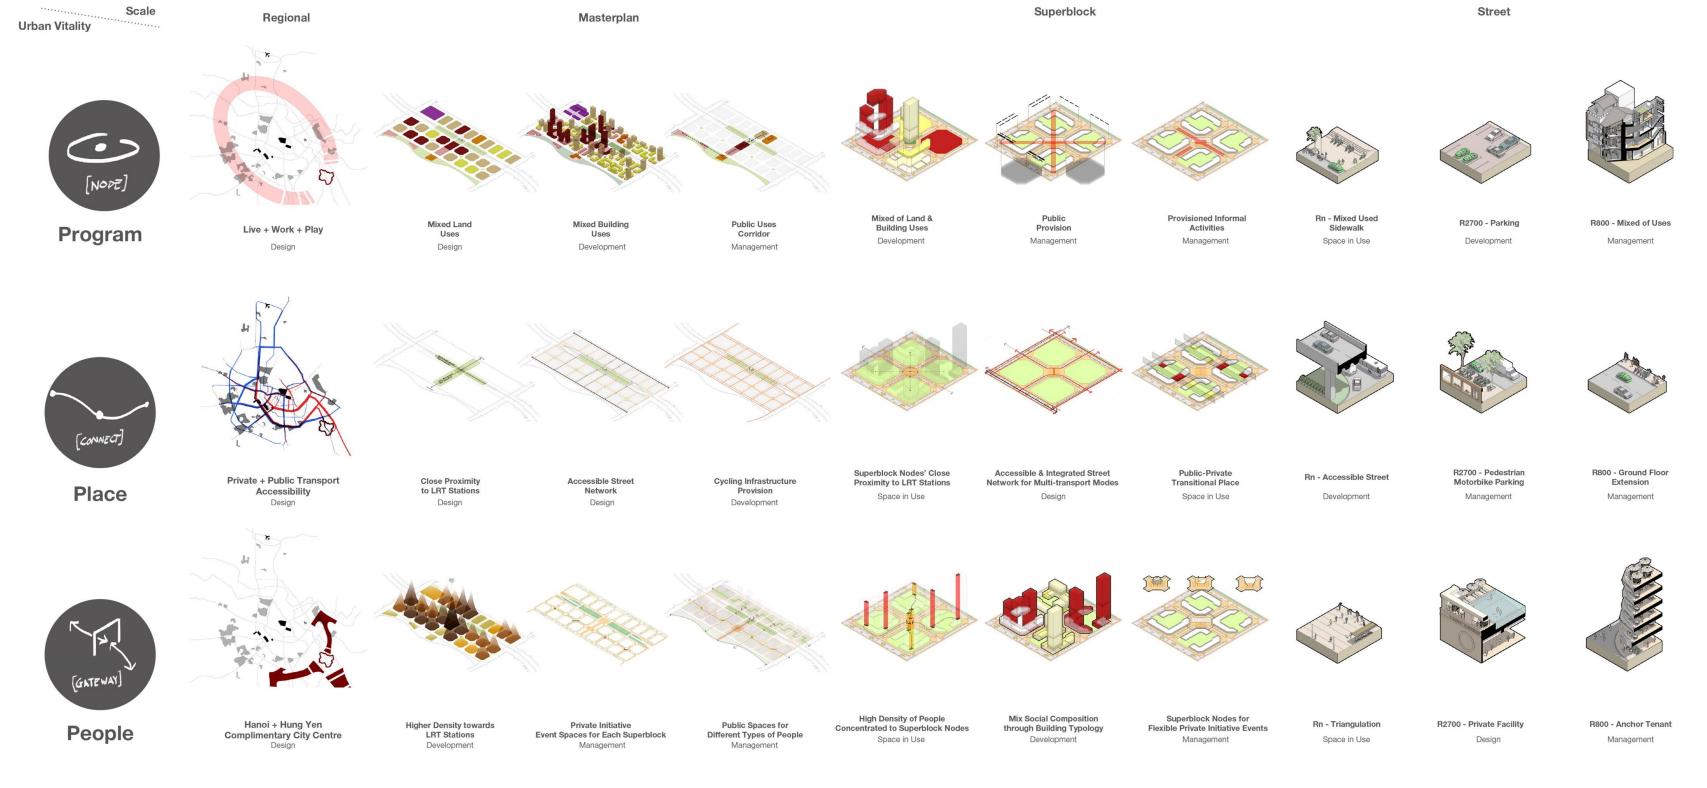

## B. The 10 Steps

Promoting urban vitality in the masterplanning process

# Super block Scale

9 Principles of Urban Vitality

1 - Clear Regional Position

2 – Accessible Street Network

3 – Transitional Place

4 - High Density of People

5 - Social

Composition

8 – Public Provision

6 – Private Initiative Events

# Street Scale

Street
Scale
6 Types

Type 1
R800-R2700

Type 2

Type 3
R2700-R800

#### **Design Decisions through Scale [Product x Process]**

**Public Spaces for** 

Different Types of People

Management

Hanoi + Hung Yen **People Complimentary City Centre** Design

**Higher Density towards** LRT Stations Development

**Private Initiative Event Spaces for Each Superblock** Management

**High Density of People** Concentrated to Superblock Nodes

Space in Use

**Mix Social Composition** through Building Typology Development

Superblock Nodes for Flexible Private Initiative Events Management

Rn - Triangulation Space in Use

Management

Street

Development

R2700 - Private Facility Design

R800 - Ground Floor

Extension

Management

R800 - Mixed of Uses

Management

R800 - Anchor Tenant Management