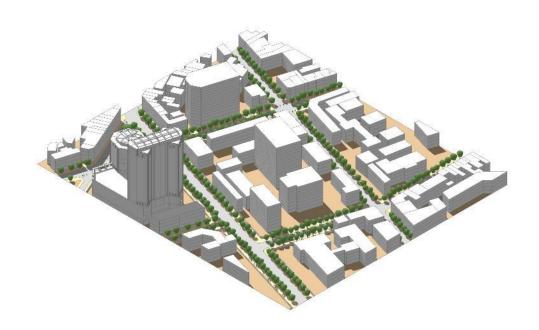

### Pedes trian

**Oriented** 

Plots: 350

FAR : 4.3 COV : 50% HEI : 5.4

## Motorb ike oriented

Plots: 93

FAR : 2.9 COV : 34% HEI : 6.0

**Oriented** 

Plots: 8

FAR : 10 COV : 30% HEI : 21.4

### Car

**Oriented** 

Hanoi

Mixed-use **Sidewalk** Grab Lobby

Knowing

Unknowing

1 / Mixed of Uses

2 / Ground floor Extension