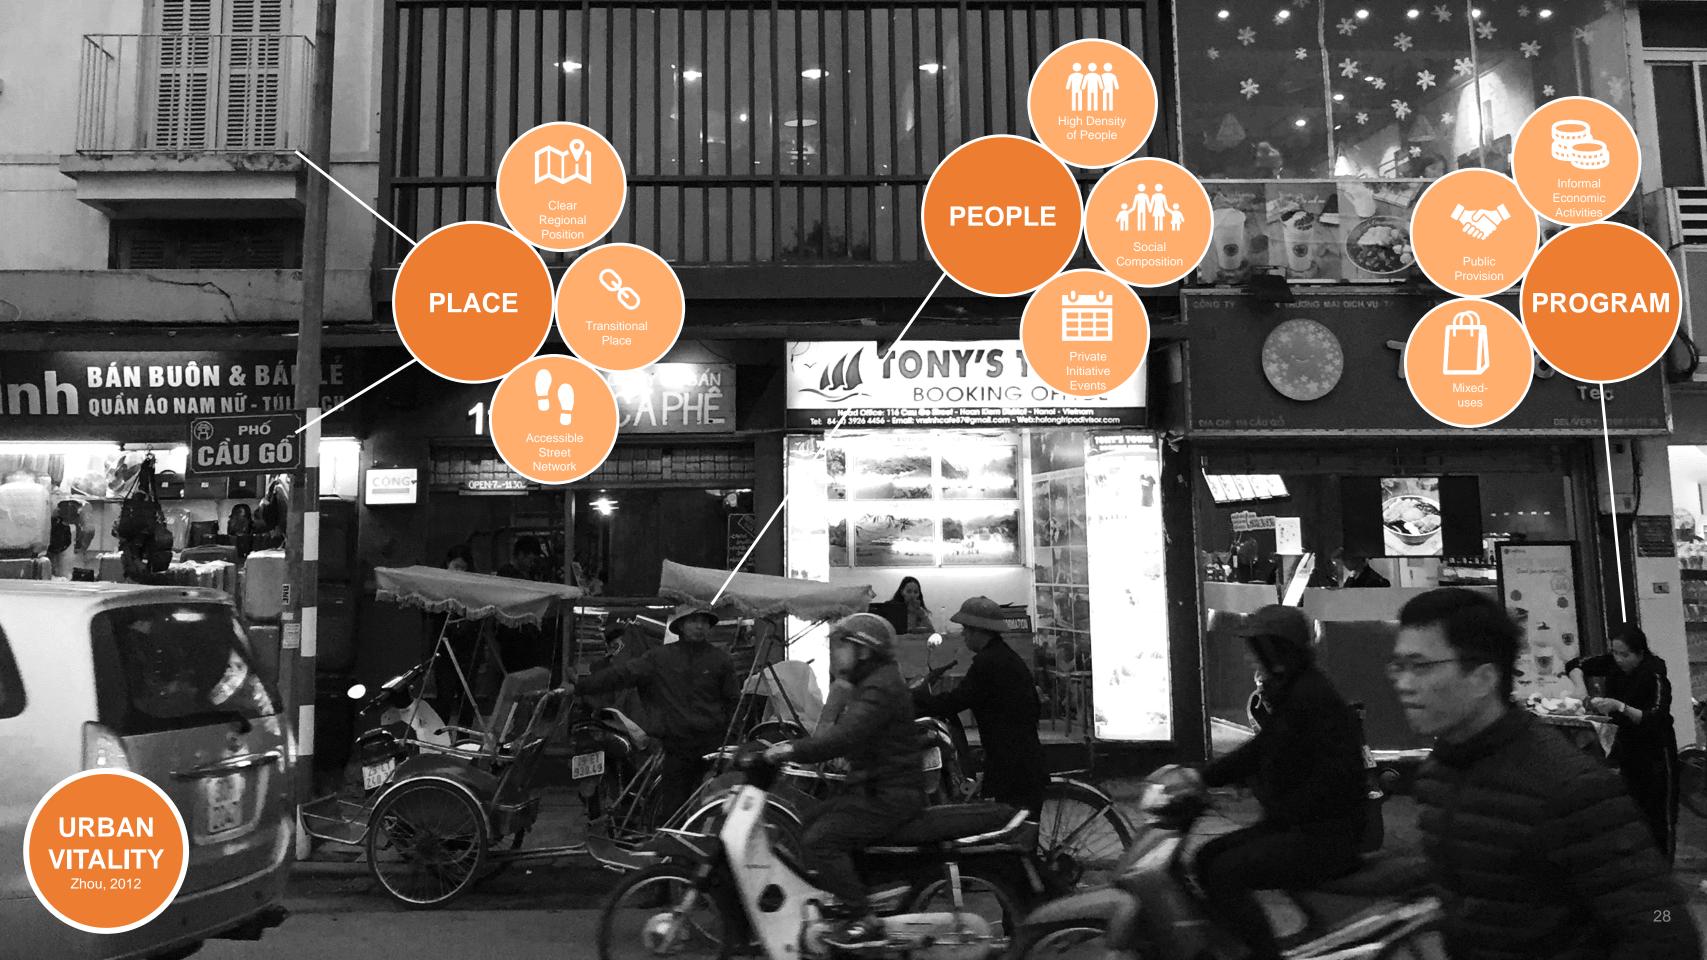

# Super block Scale

9 Principles of Urban Vitality

1 - Clear Regional Position

2 – Accessible Street Network

3 – Transitional Place

4 - High Density of People

5 - Social

Composition

8 – Public Provision

6 – Private Initiative Events