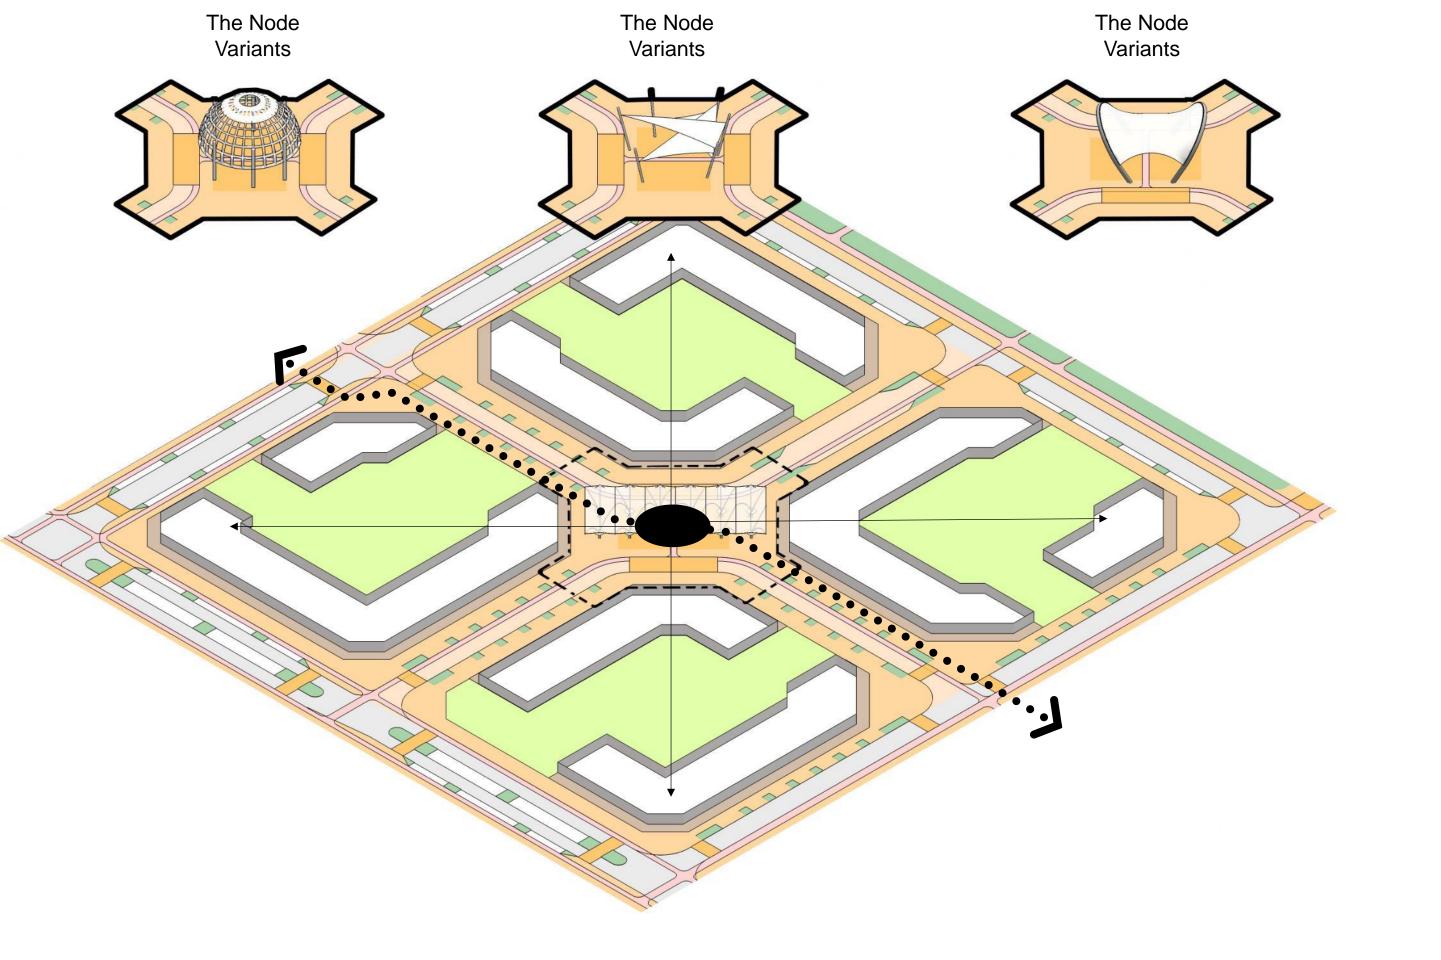

### POSITIONING

Design through Scale: Masterplan-Superblock-Street.

# Superblock Scale

# Super block Scale

9 Principles of Urban Vitality

1 - Clear Regional Position

2 – Accessible Street Network

3 – Transitional Place

4 - High Density of People

5 - Social

Composition

8 – Public Provision

6 – Private Initiative Events

# Street Scale

Street
Scale
6 Types

Type 1
R800-R2700

Type 2

Type 3
R2700-R800