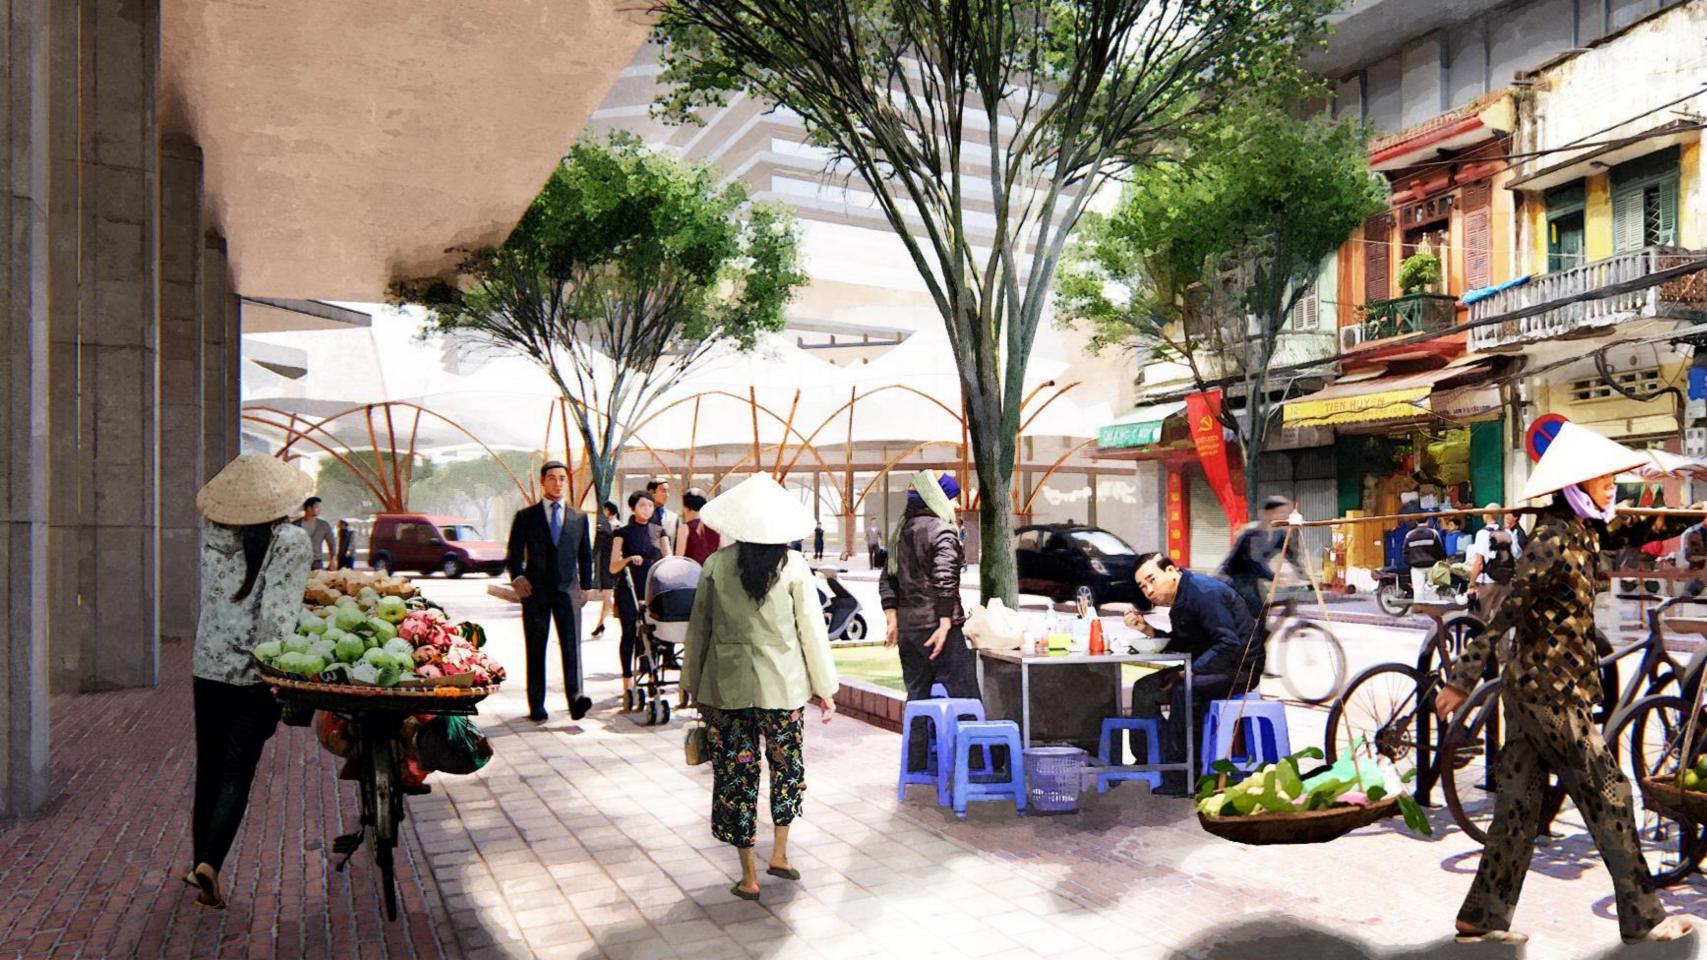

Trân trọng cảm ơn!

Understand the brief, condition, demand, and urgency:
Hanoi new town 'ring'.

Investigate the task in the local context: city centres of Hanoi.

- 1 Accessible by Pedestrian (R=800m)
- 2 Accessible by Motorbike (R=2700m)
- 3 Accessible by Car (R=n)

### **Observe:**

What happened on the ground in the city centres of Hanoi.