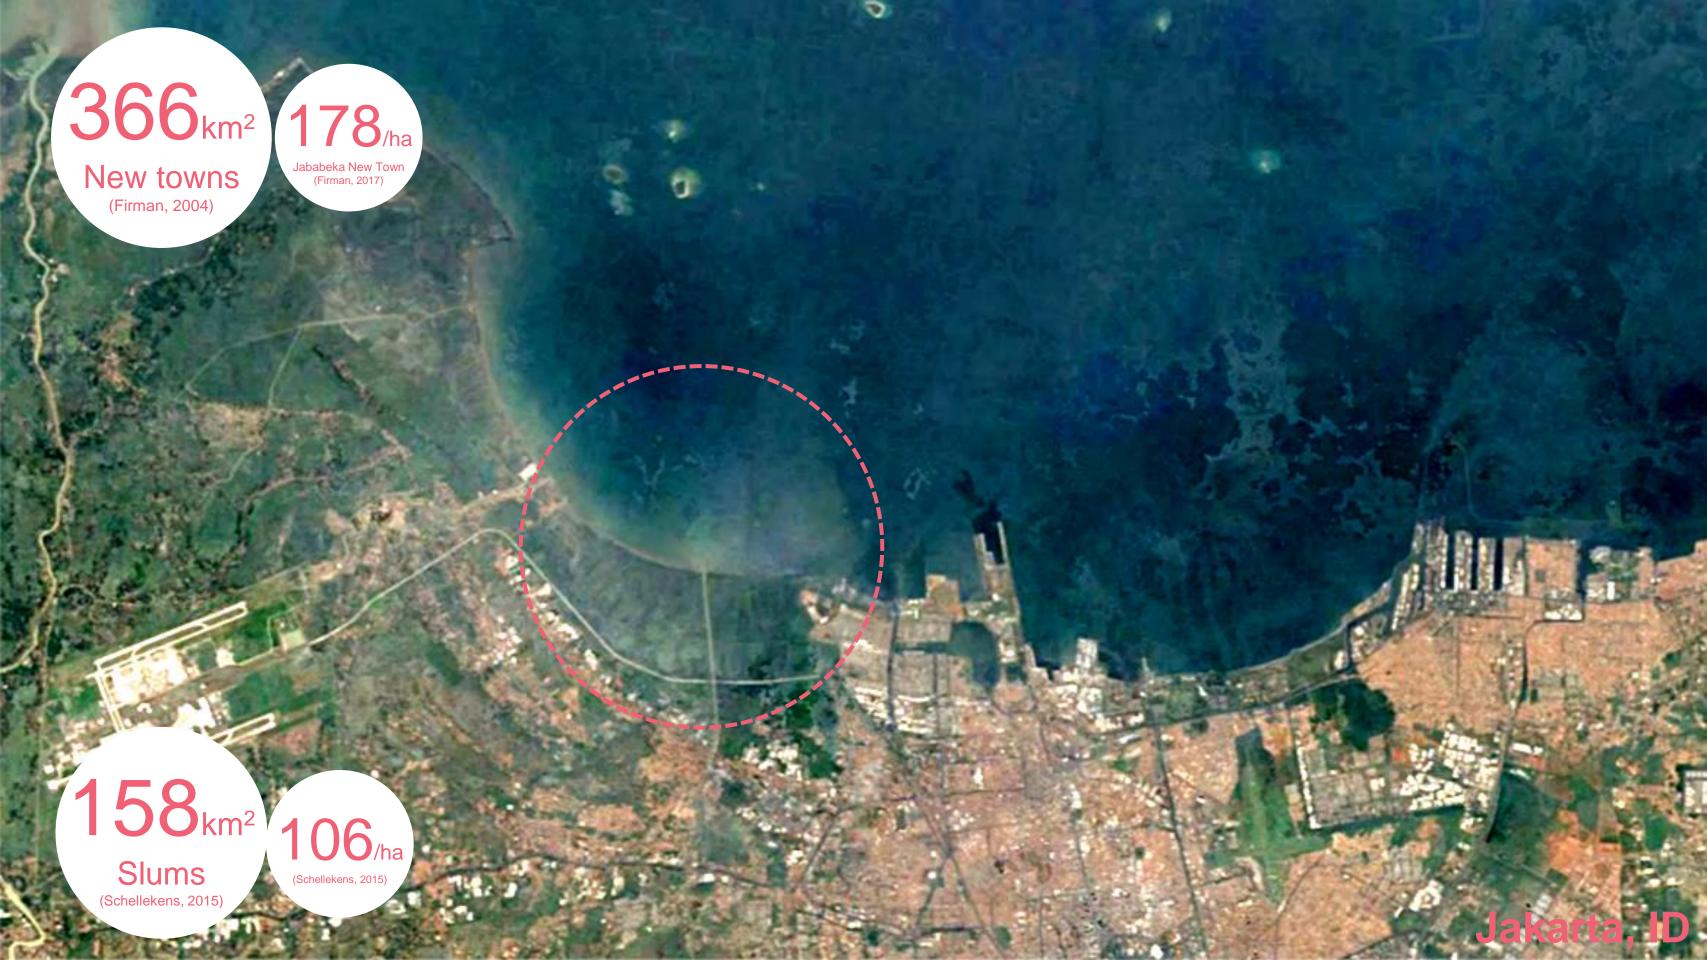

# B. The 10 Steps

Promoting urban vitality in the masterplanning process

Tap into the already established body of knowledge:
New Town Studies.