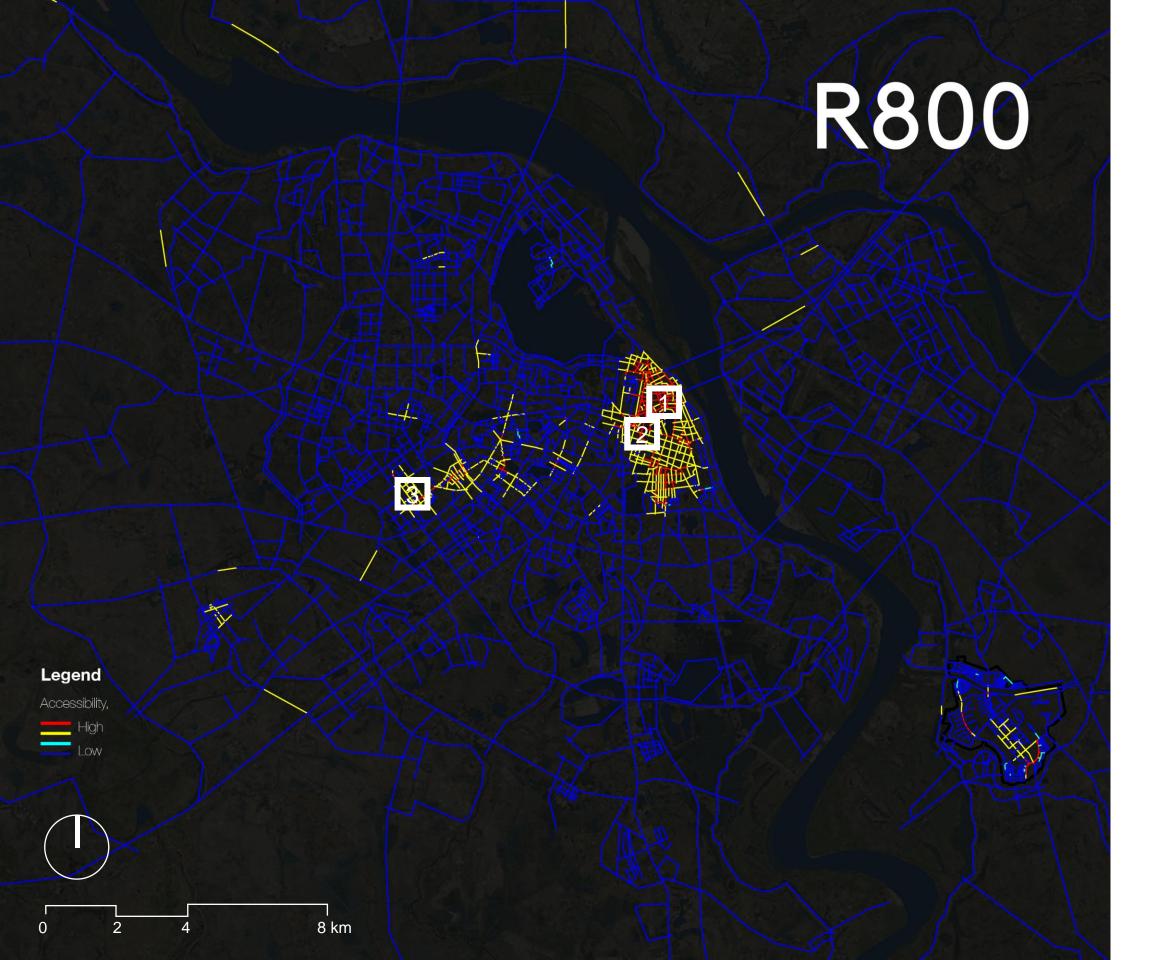

Trân trọng cảm ơn!

Understand the brief, condition, demand, and urgency:
Hanoi new town 'ring'.

Investigate the task in the local context: city centres of Hanoi.

- 1 Accessible by Pedestrian (R=800m)
- 2 Accessible by Motorbike (R=2700m)
- 3 Accessible by Car (R=n)

### Pedes trian

**Oriented** 

Plots: 350

FAR : 4.3 COV : 50% HEI : 5.4

## Motorb ike oriented

Plots: 93

FAR : 2.9 COV : 34% HEI : 6.0

**Oriented** 

Plots: 8

FAR : 10 COV : 30% HEI : 21.4

### **Observe:**

What happened on the ground in the city centres of Hanoi.

### Car

**Oriented** 

Hanoi

Mixed-use **Sidewalk** Grab Lobby

Knowing

Unknowing

1 / Mixed of Uses

2 / Ground floor Extension