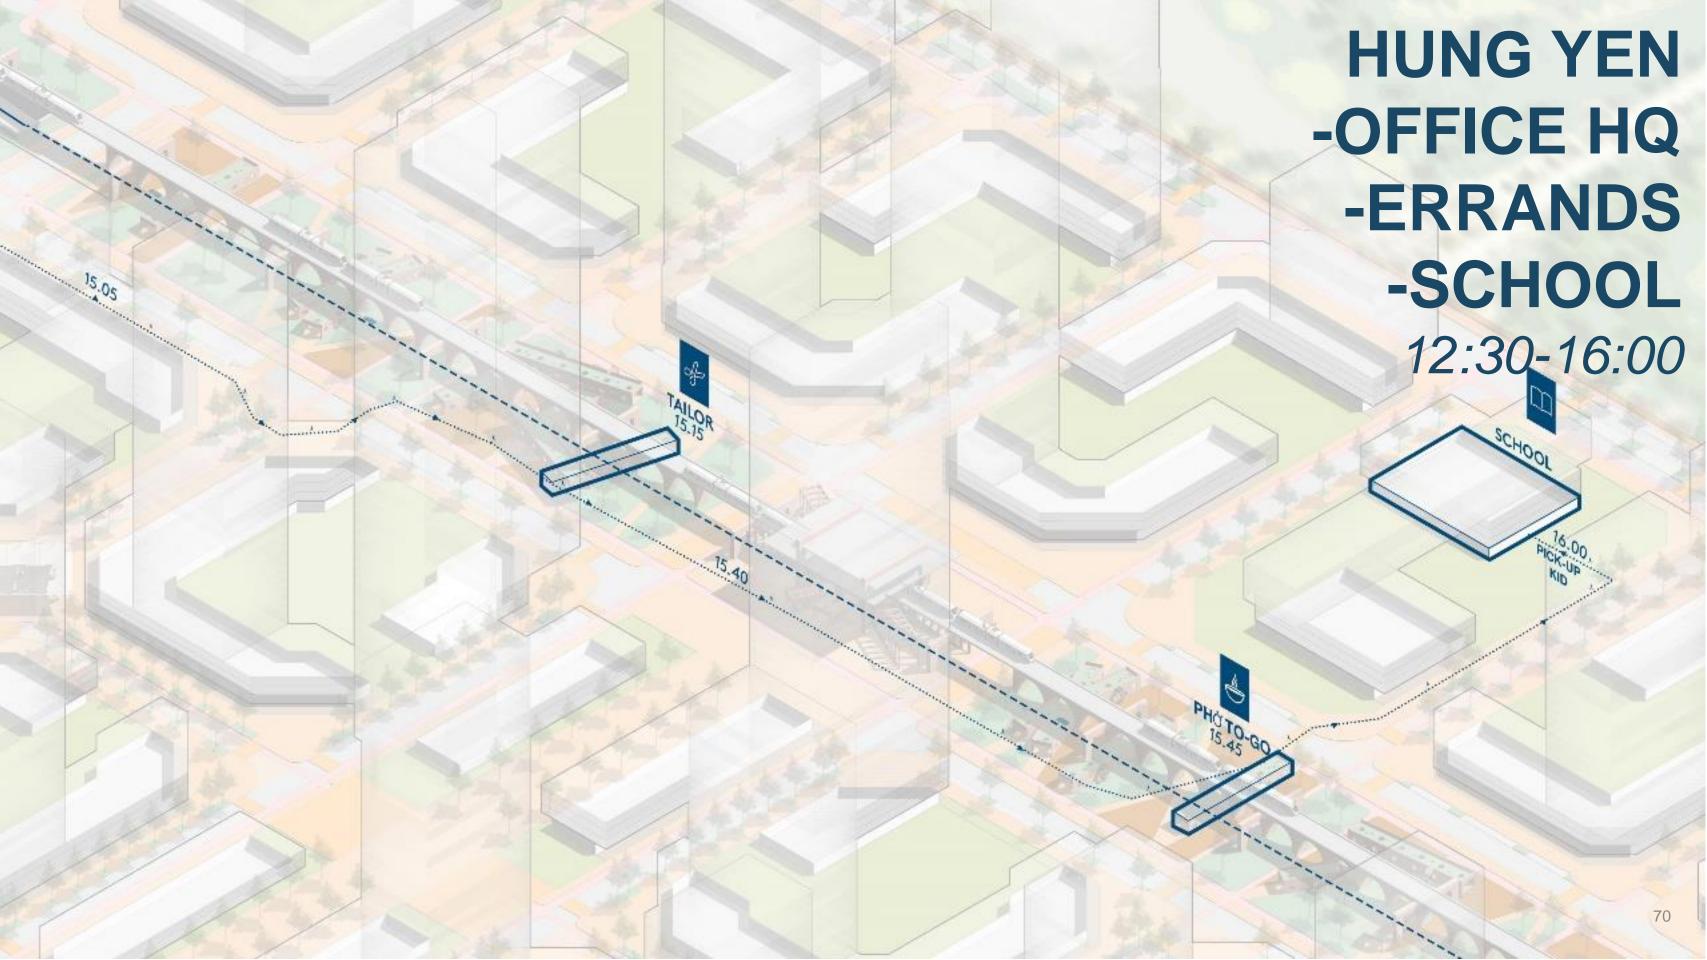

### NGUYEN HƯƠNG

Architect
Young family moving
from Hanoi

Low-cost housing
Office space near from home

Industry owner
Established family from
Hung Yen

Mid-cost housing School for the kids

Residential investor Elderly family moving from Hanoi

Places to linger Near to the hospital

Landscape worker
Living in the village
beside Ecopark

Easy access to Ecopark
Opportunity to open her own
Pho business

(Self) Design Evaluation:
The Process – masterplanning processes.