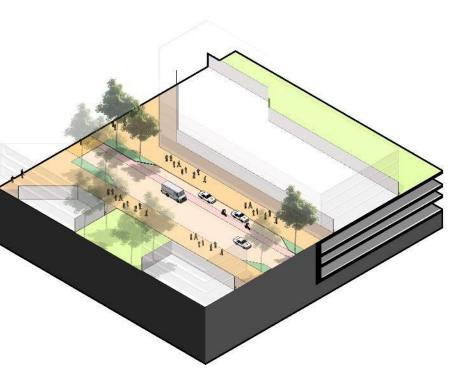

# Street Scale

Street
Scale
6 Types

Type 1
R800-R2700

Type 2

Type 3
R2700-R800