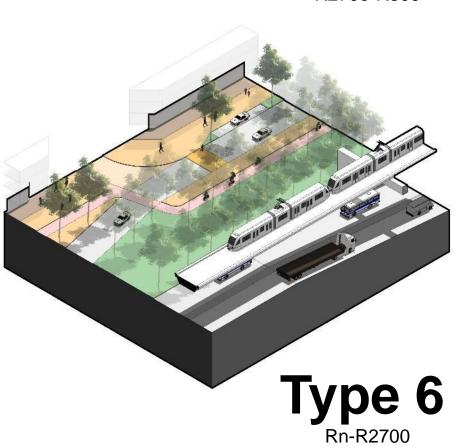

# Street Scale

Street
Scale
6 Types

Type 1
R800-R2700

Type 2

Type 3
R2700-R800