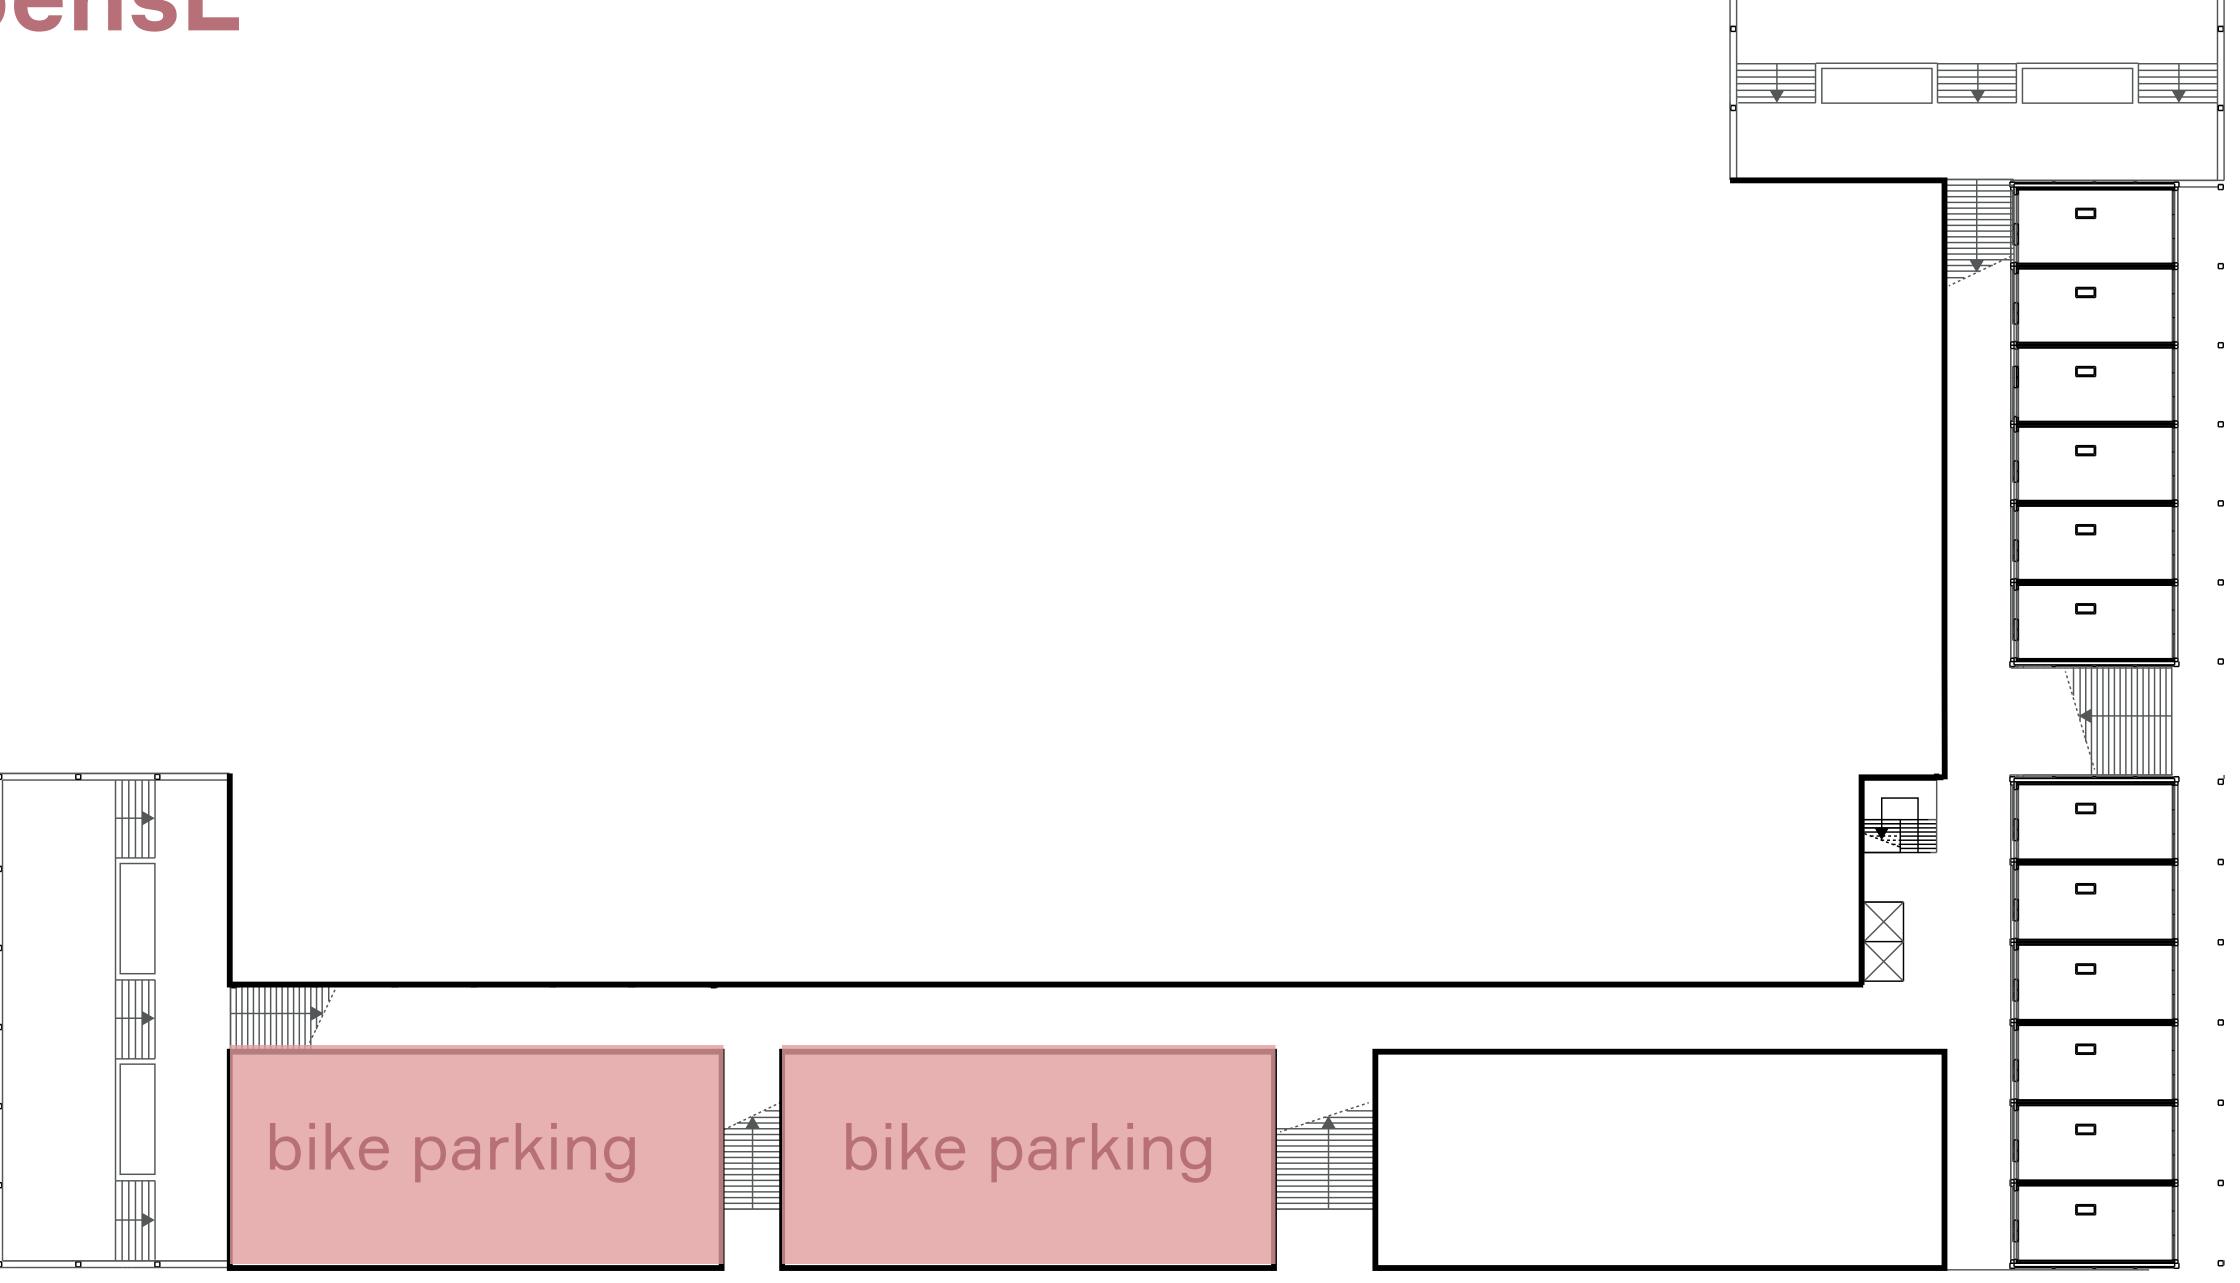

### THE DISTRIBUTION STREET new volume: woensL

### THE DISTRIBUTION STREET new volume: woensL

2,4m

4,8m

4,8m

2,4m

4,8m

4,8m