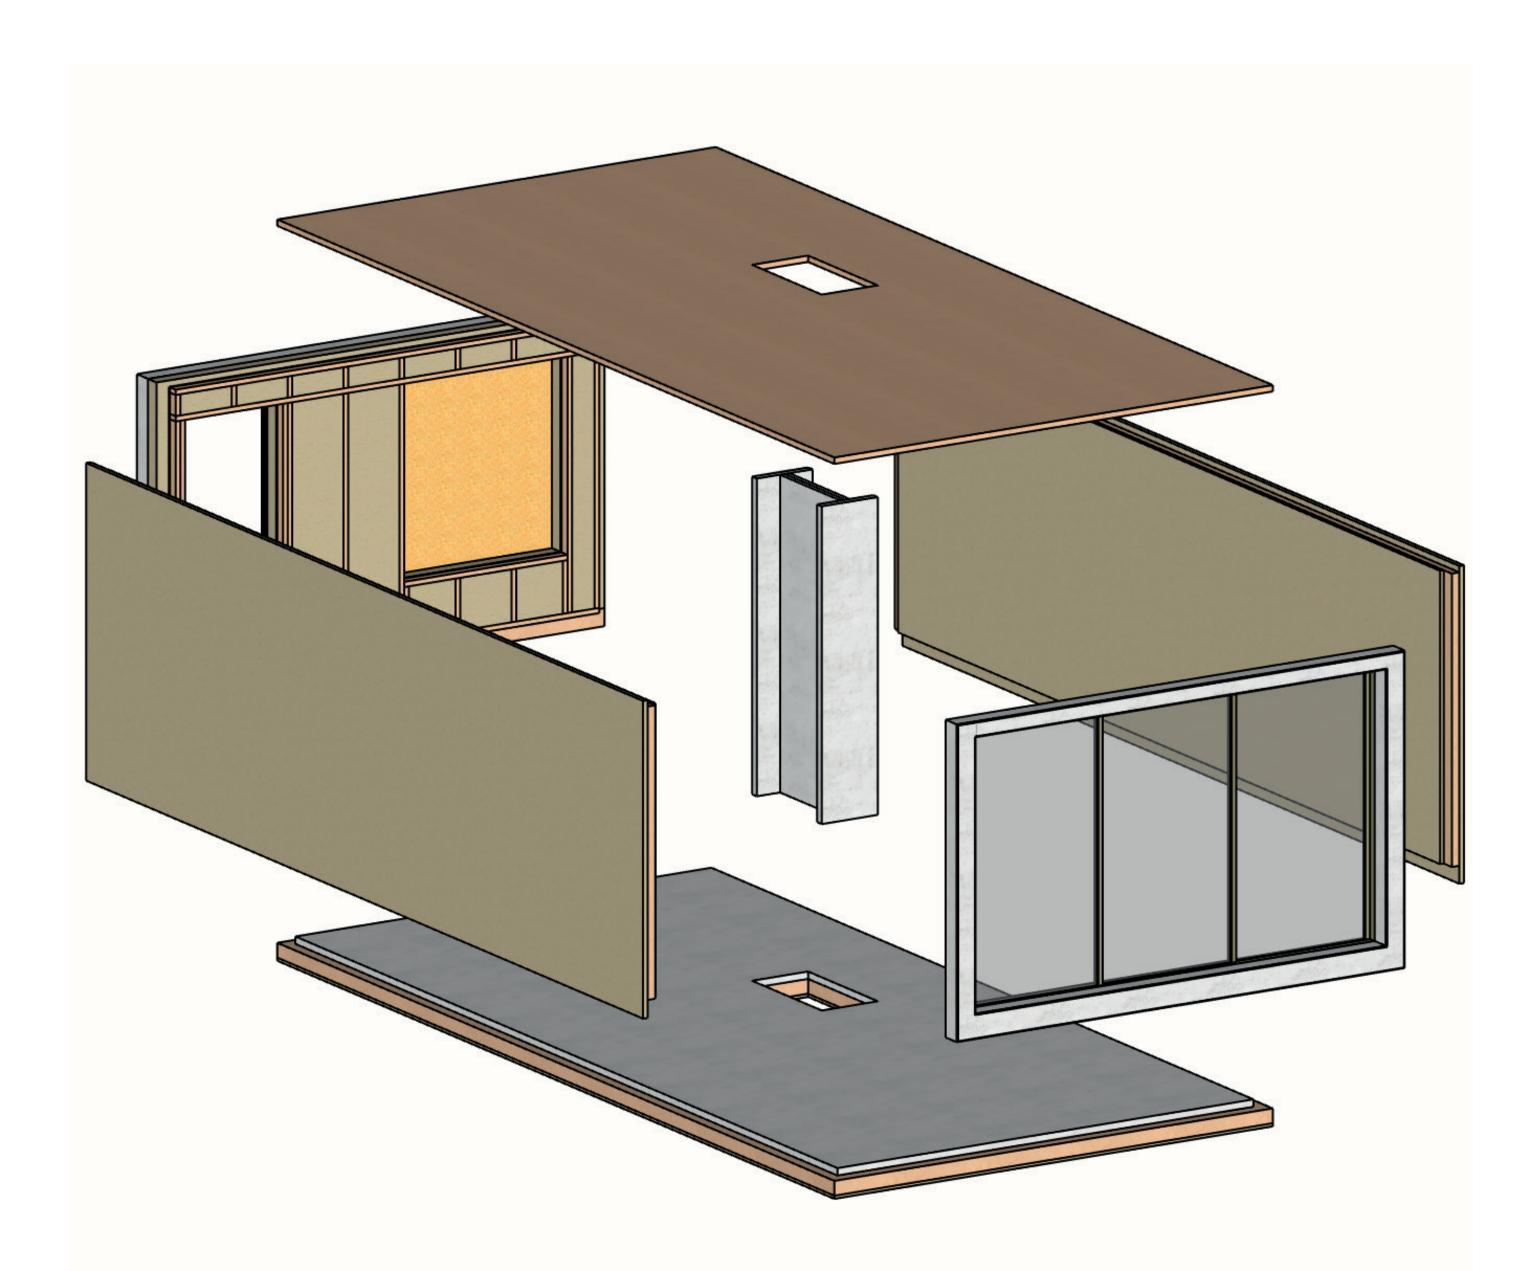

# HOW DO WE SUBSTANTIATE THE CREATIVE PROCESS?

Floor

Canopy

**Stairs** 

Central element