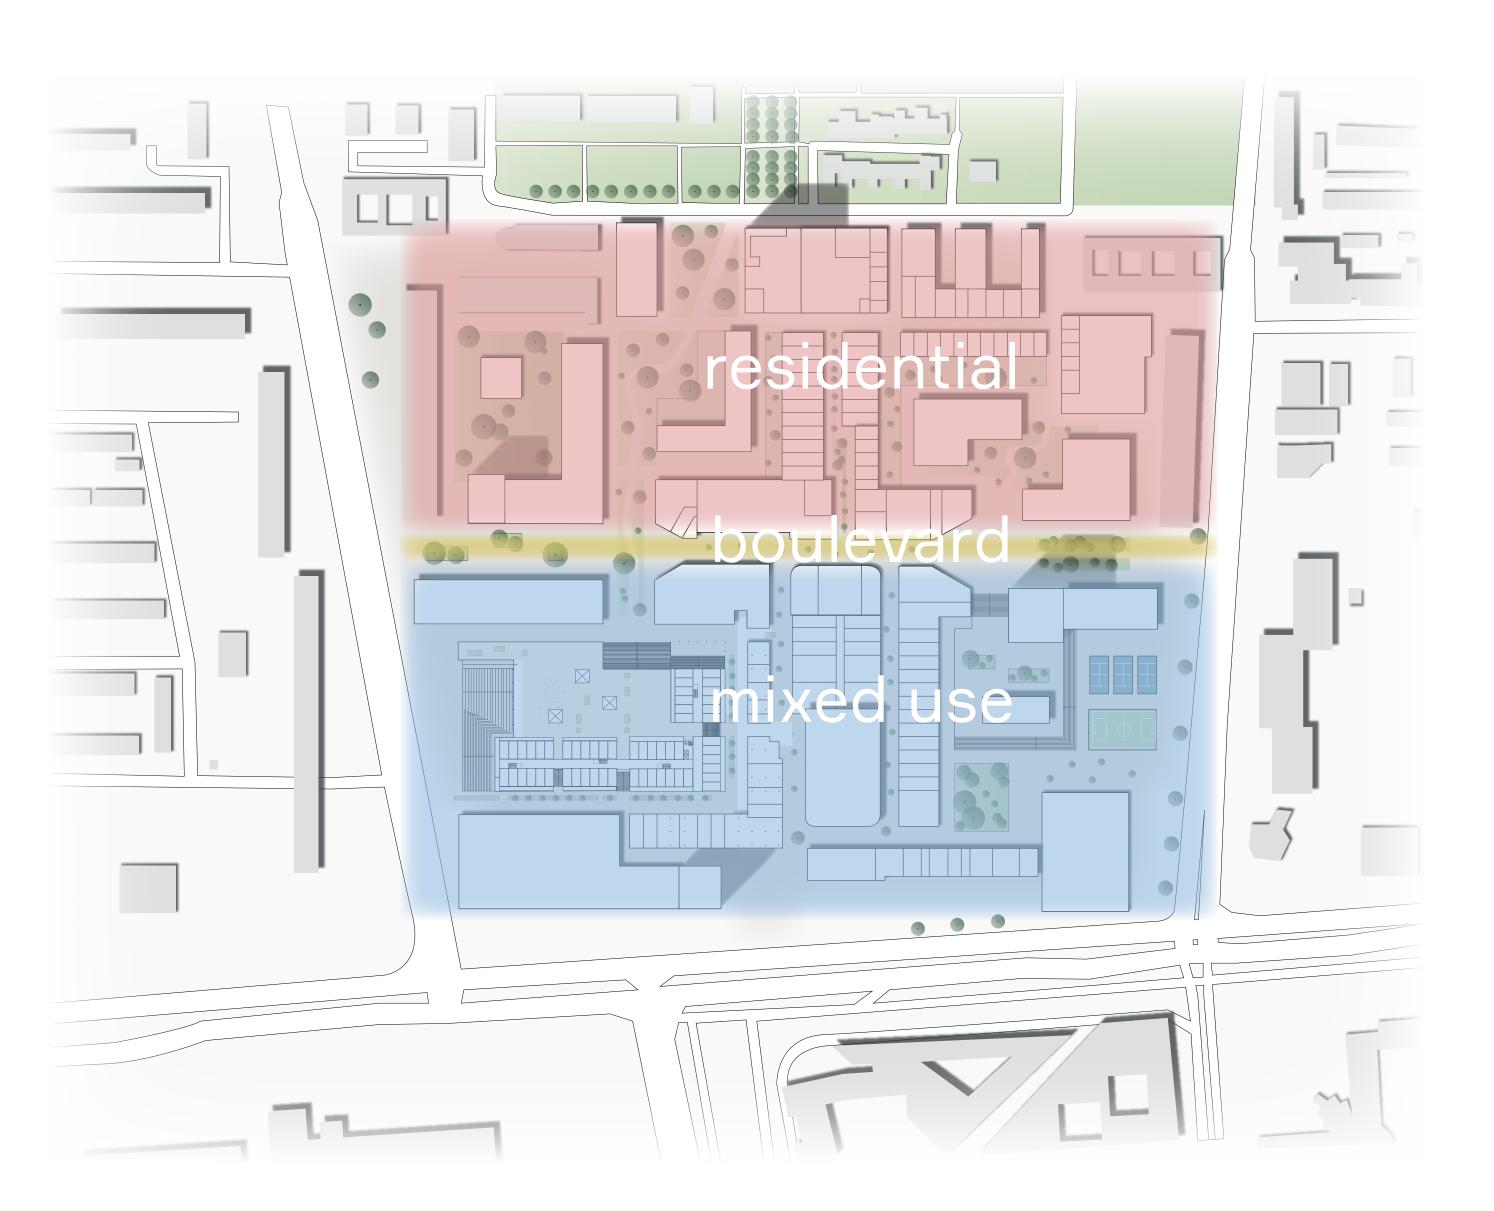

# HERITAGE AS A BASIS FOR ARCHITECTURE



# TAKING THE HOFJE BACK TO ITS CORE

#### HERITAGE = ARCHITECTURE

# HOW DO WE SUBSTANTIATE THE CREATIVE PROCESS?



Floor



Canopy



**Stairs** 



Central element























































































































### THE DISTRIBUTION STREET new volume: woensL



### THE DISTRIBUTION STREET new volume: woensL



### THE DISTRIBUTION STREET new volume: woensL



























2,4m

4,8m

4,8m





2,4m

4,8m

4,8m





























## woensL studio





## woensL studio





# woensL duplex





# woensL duplex





## woensL maisonnette





## woensL maisonnette







## woensL loft





## woensL loft





## woensL loft





# woensL multifunctional space





# woensL multifunctional space





















# CLIMATE winter



## CLIMATE summer