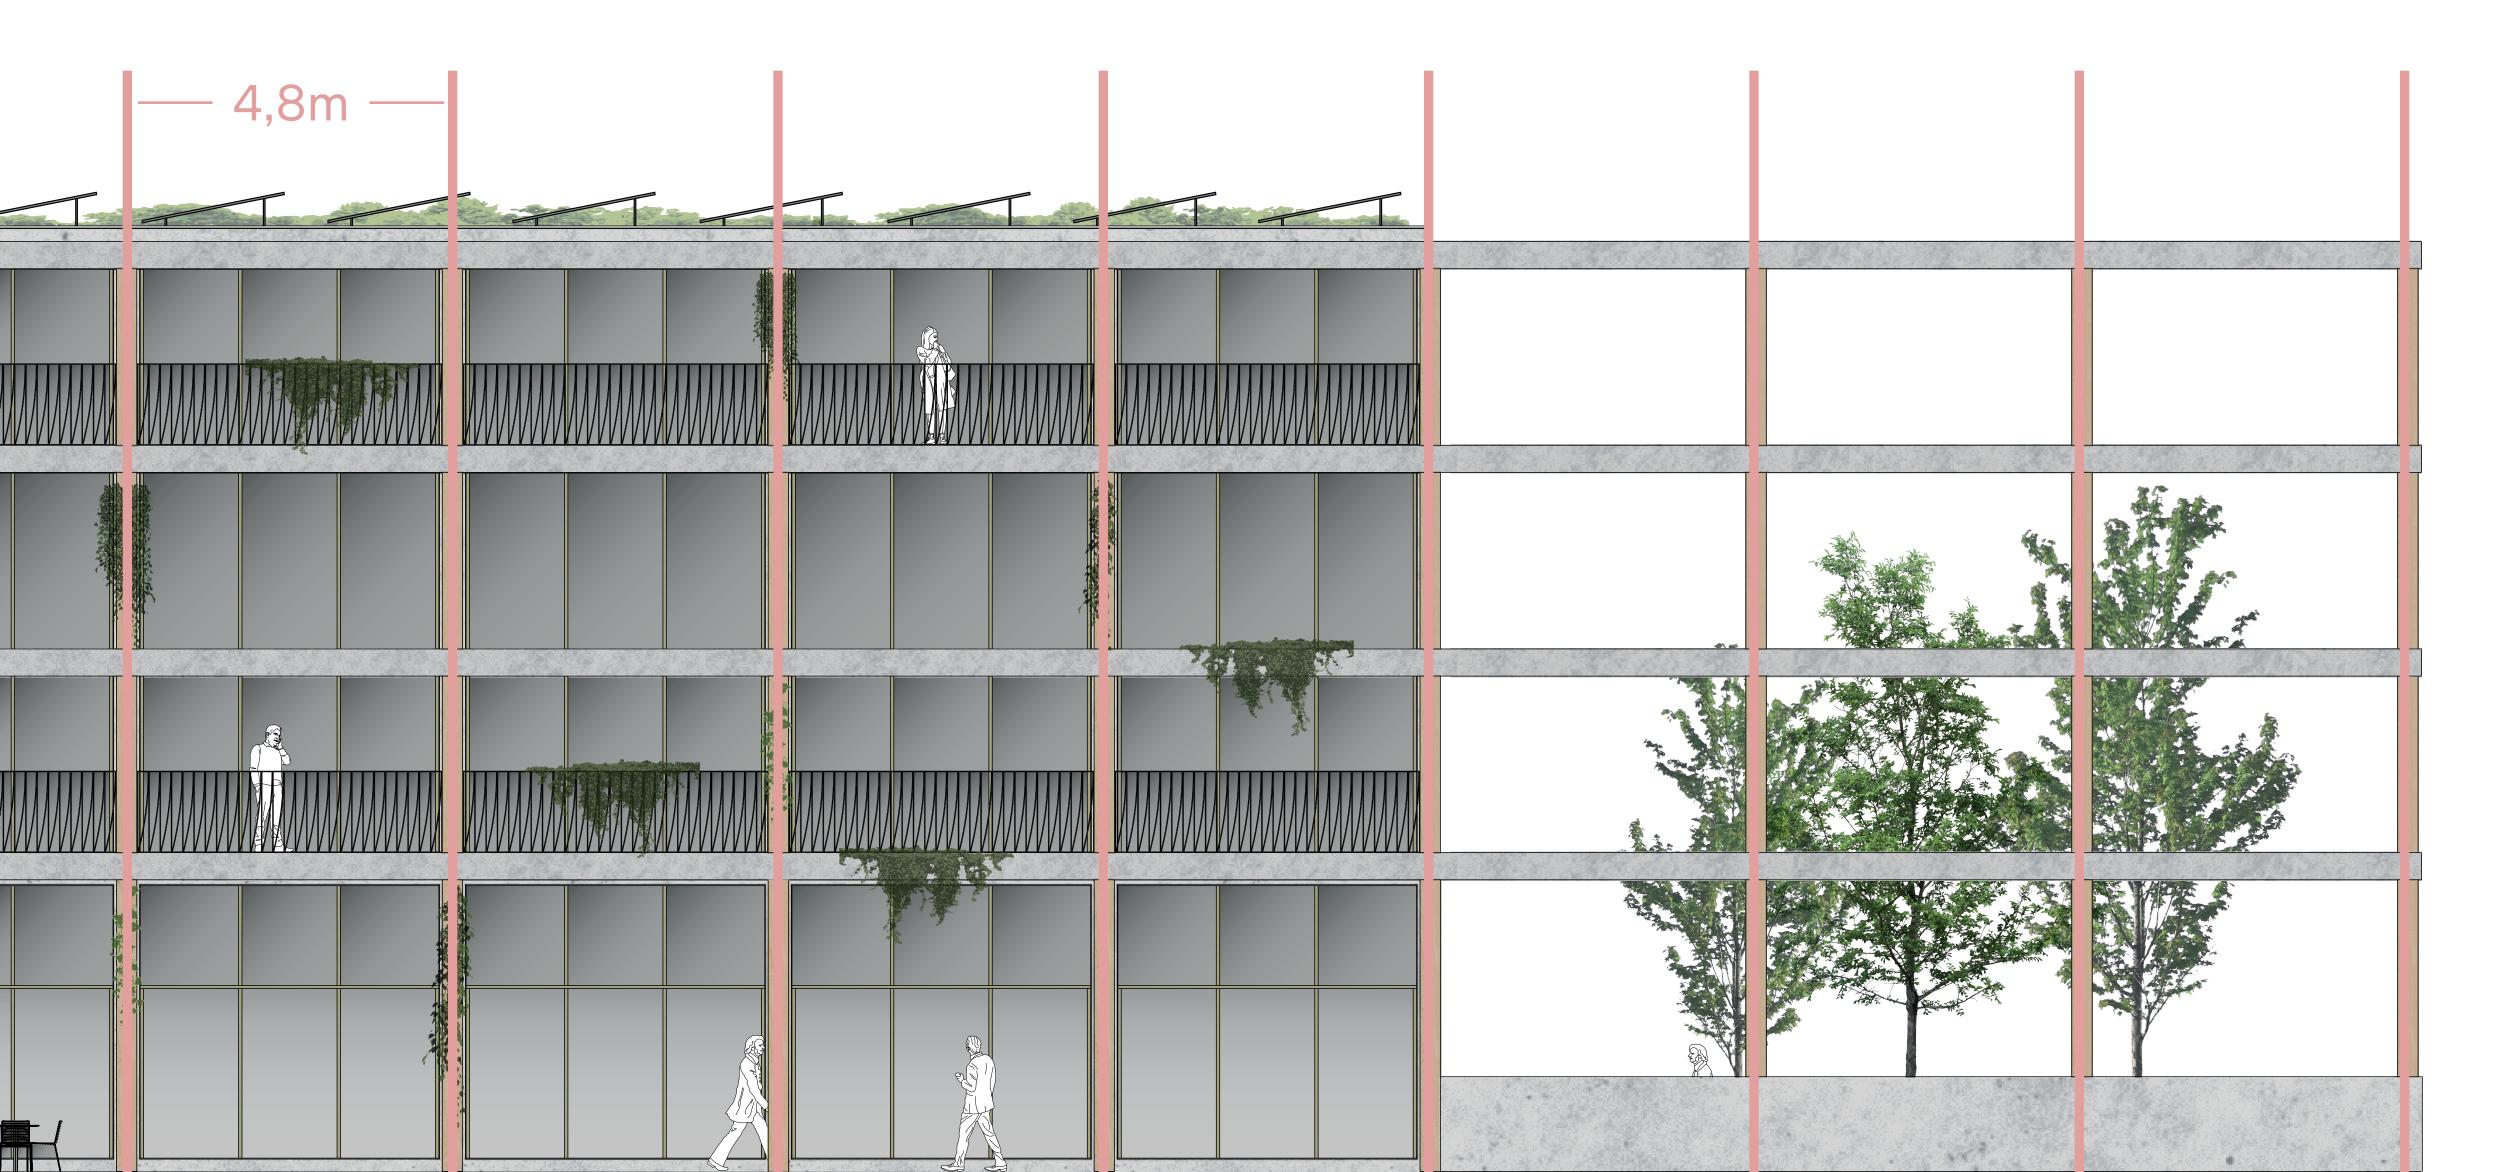

### THE DISTRIBUTION STREET new volume: woensL

### THE DISTRIBUTION STREET new volume: woensL

2,4m

4,8m

4,8m

2,4m

4,8m

4,8m