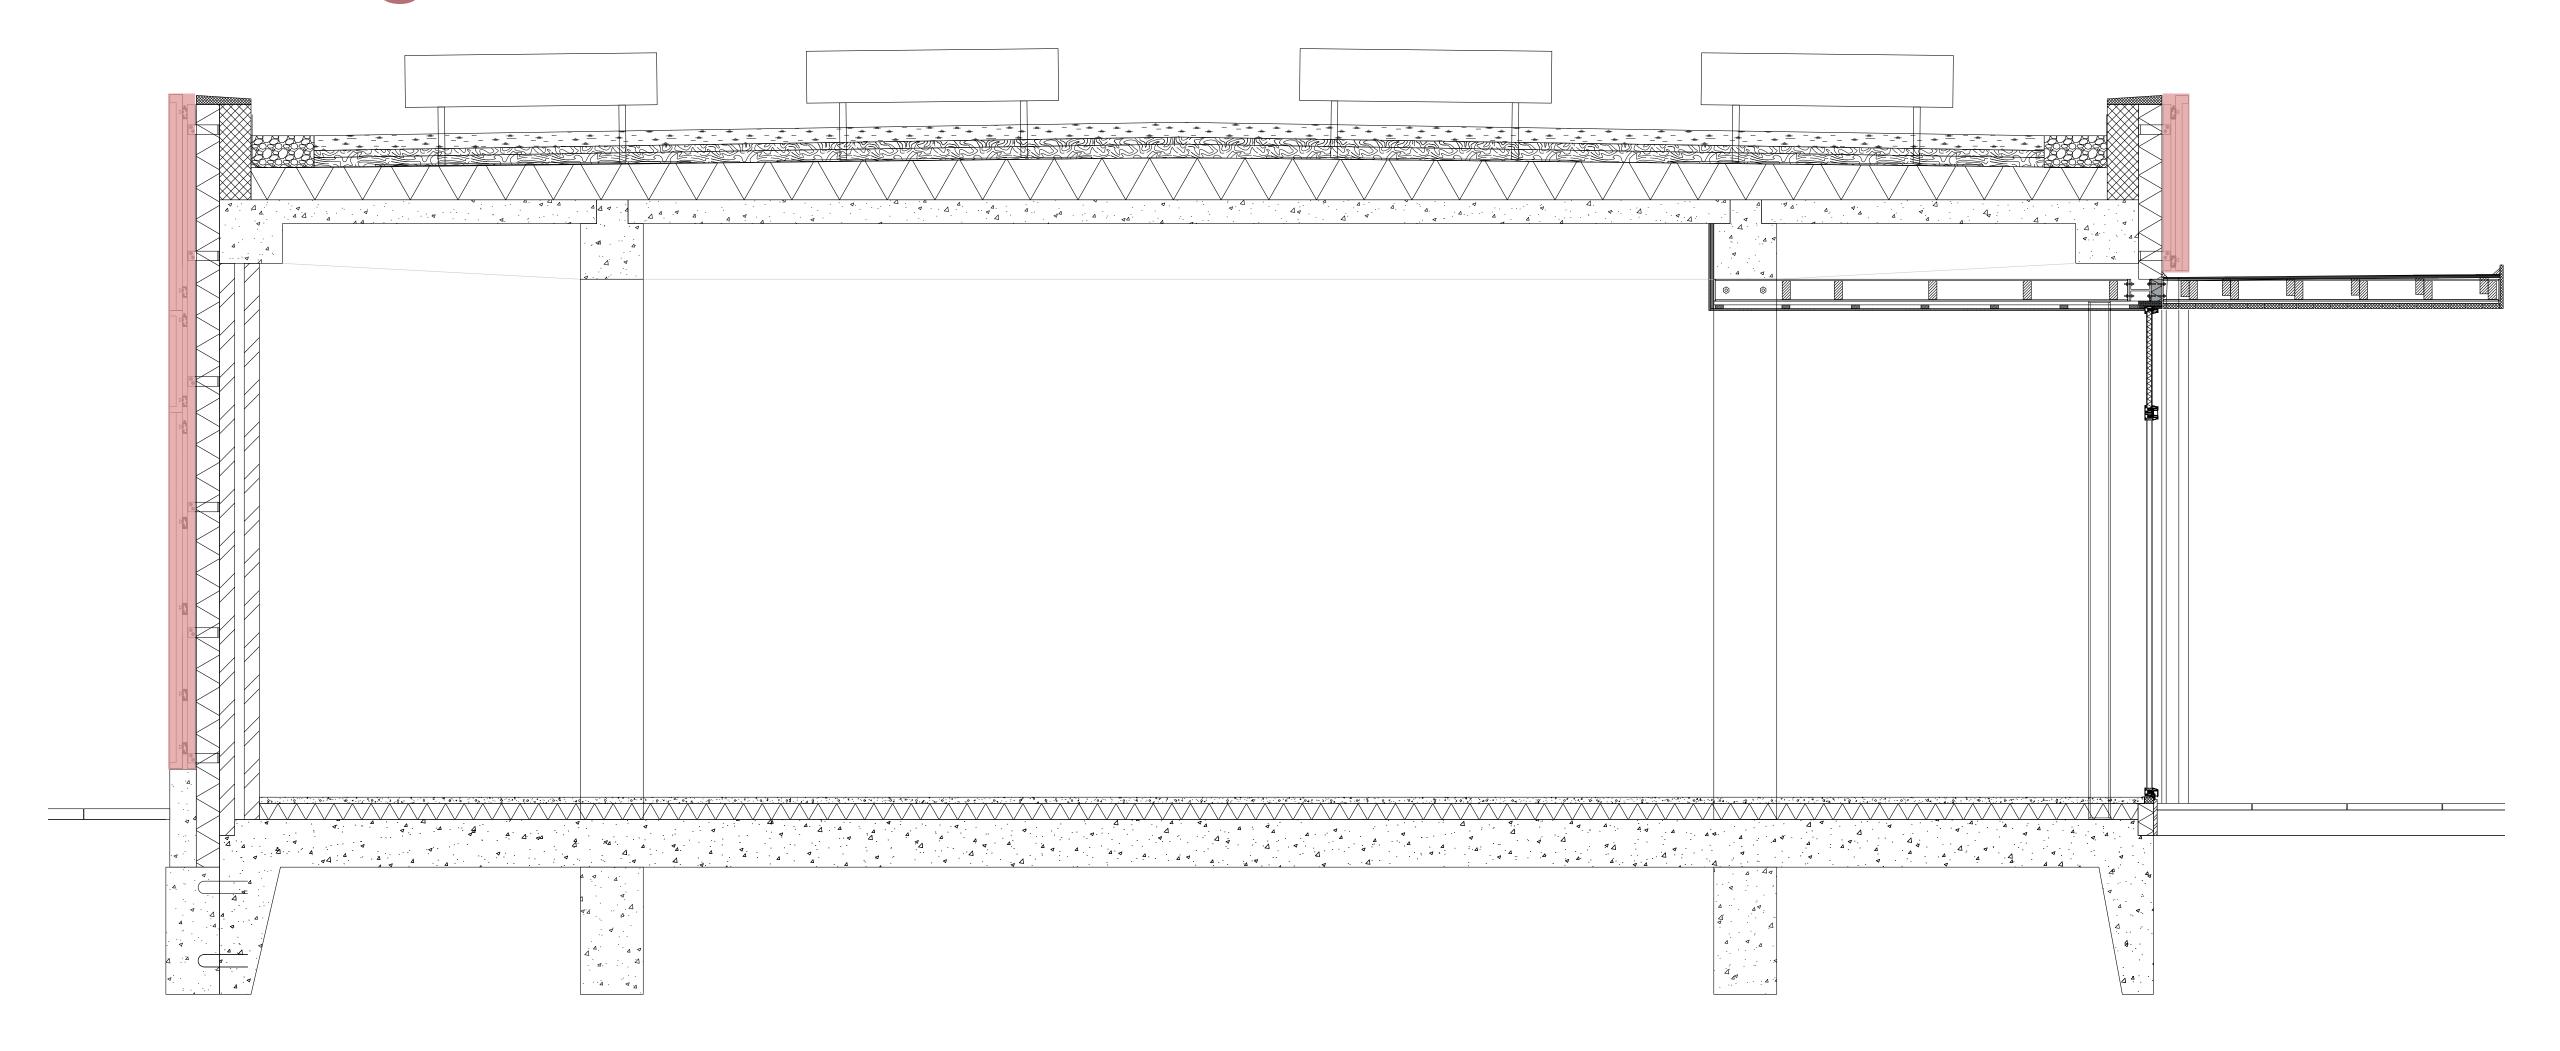

### THE DISTRIBUTION STREET new volume: woensL

### THE DISTRIBUTION STREET new volume: woensL

2,4m

4,8m

4,8m

2,4m

4,8m

4,8m