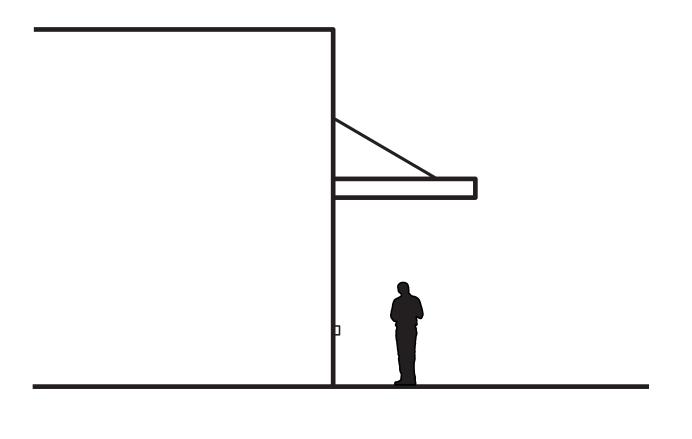

# HOW DO WE SUBSTANTIATE THE CREATIVE PROCESS?

Floor

Canopy

**Stairs** 

Central element