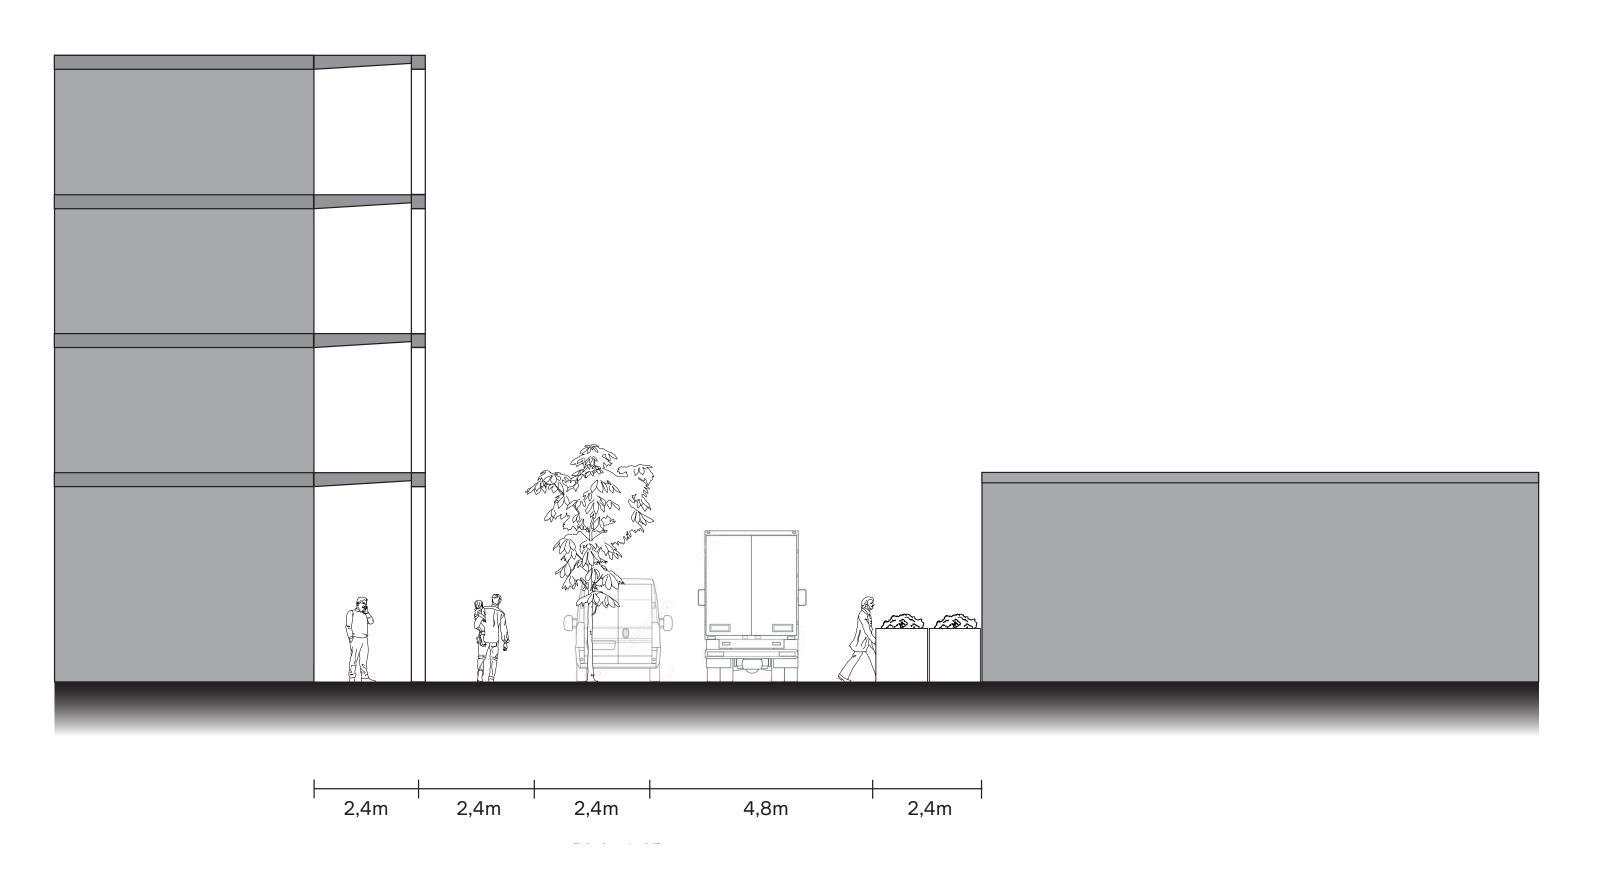

### THE DISTRIBUTION STREET new volume: woensL

### THE DISTRIBUTION STREET new volume: woensL

2,4m

4,8m

4,8m

2,4m

4,8m

4,8m