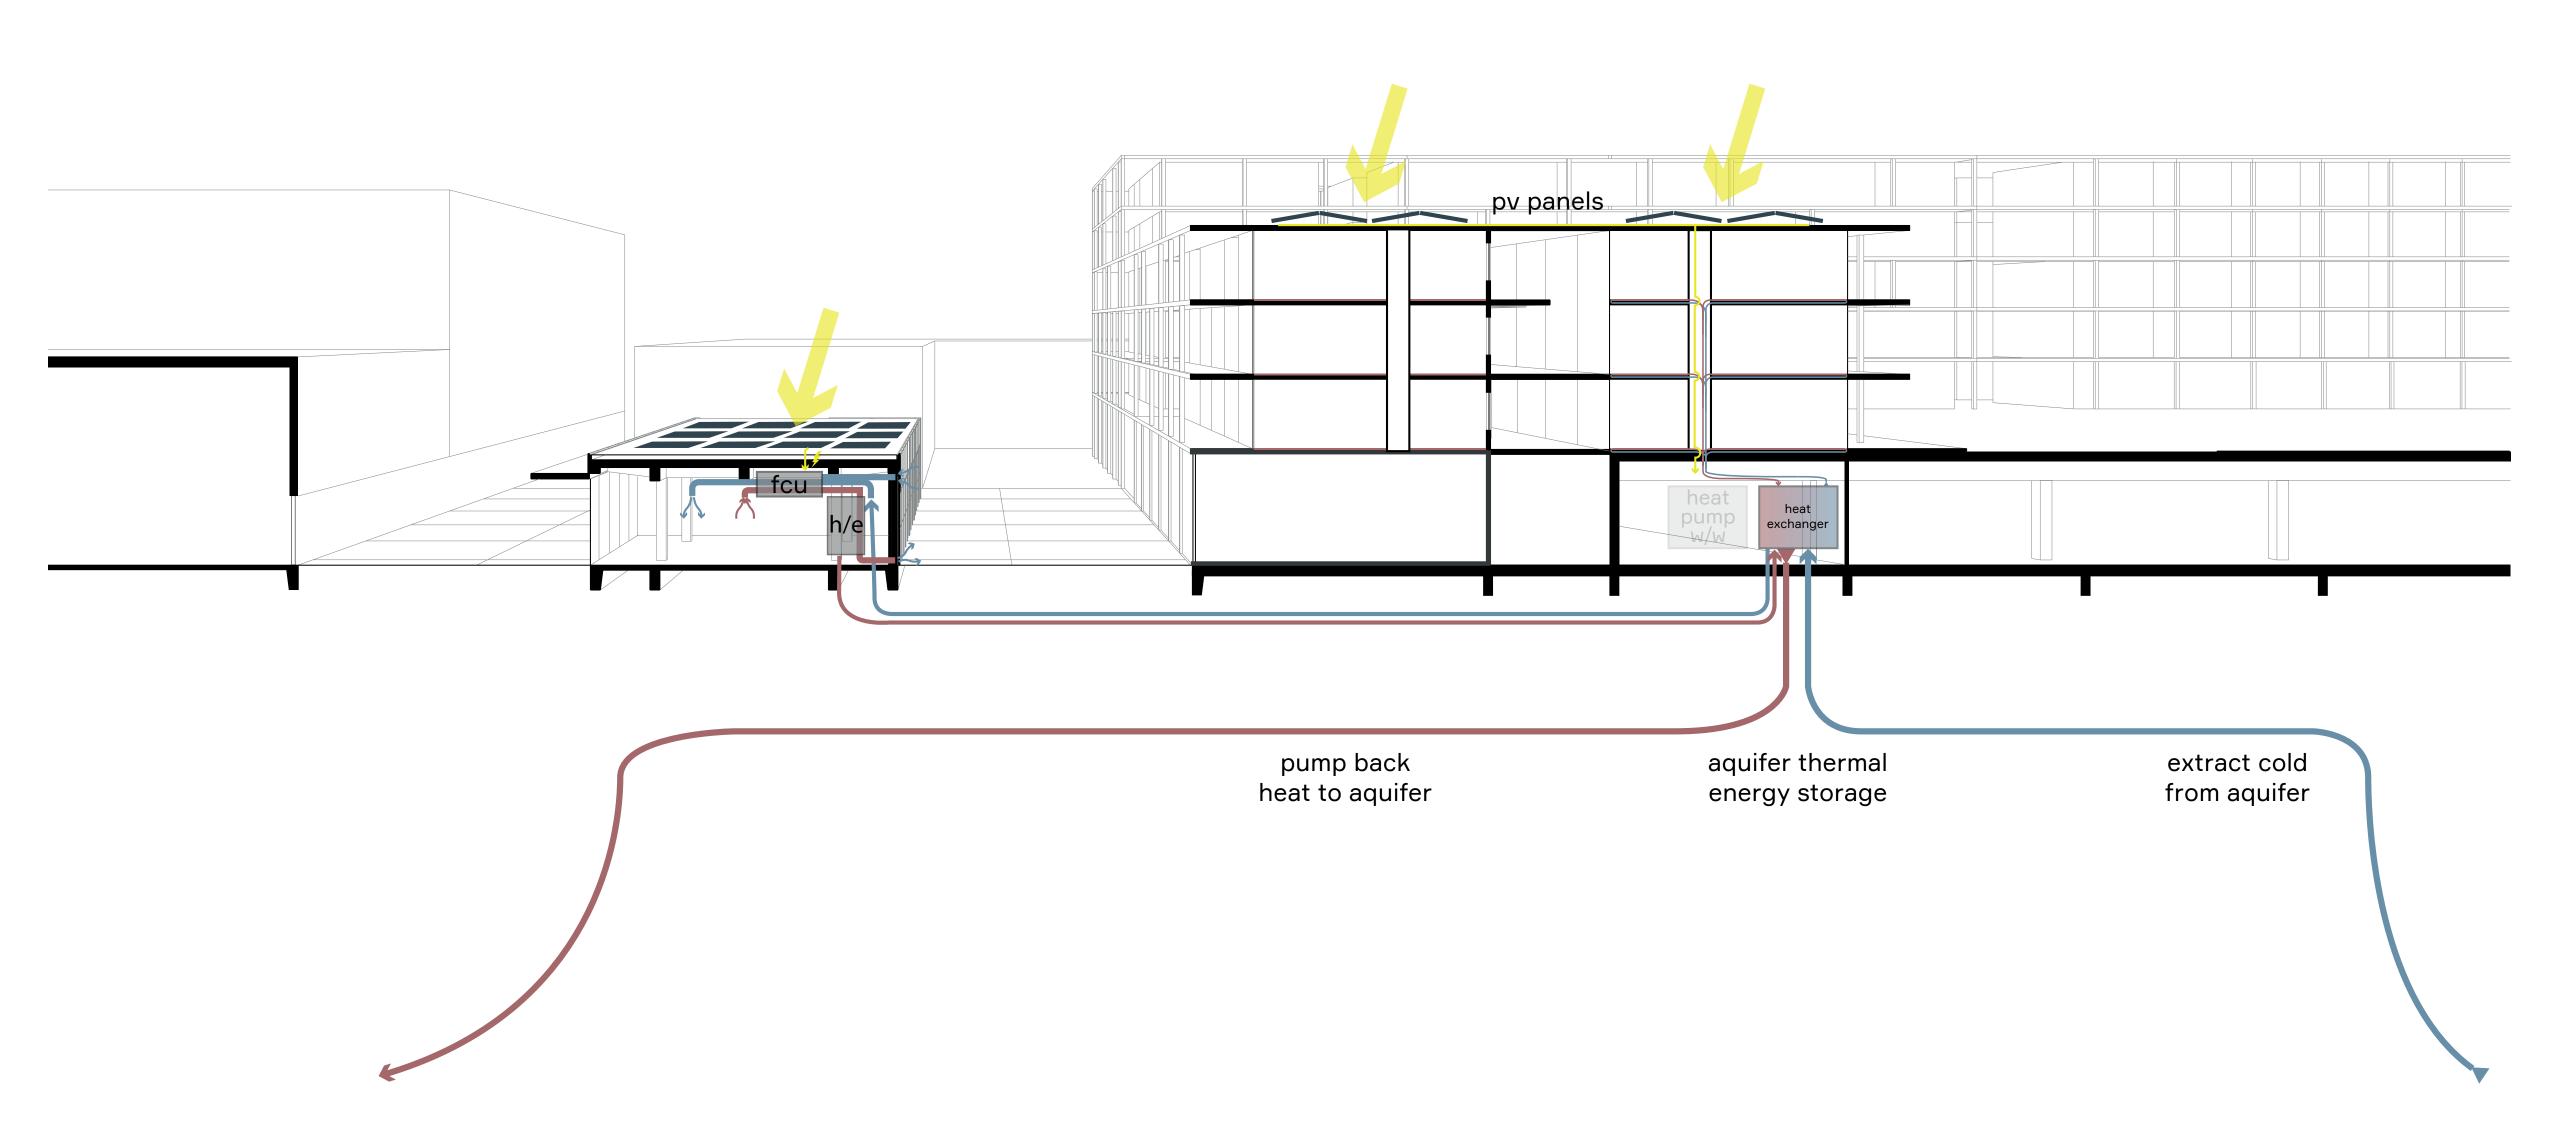

ITECTURE

# HOW DO WE SUBSTANTIATE THE CREATIVE PROCESS?



Floor



Canopy



**Stairs** 



Central element























































































































### THE DISTRIBUTION STREET new volume: woensL



### THE DISTRIBUTION STREET new volume: woensL



### THE DISTRIBUTION STREET new volume: woensL



























2,4m

4,8m

4,8m





2,4m

4,8m

4,8m





























## woensL studio





## woensL studio





# woensL duplex





# woensL duplex





## woensL maisonnette





## woensL maisonnette







## woensL loft





## woensL loft





## woensL loft





# woensL multifunctional space





# woensL multifunctional space





















# CLIMATE winter



## CLIMATE summer