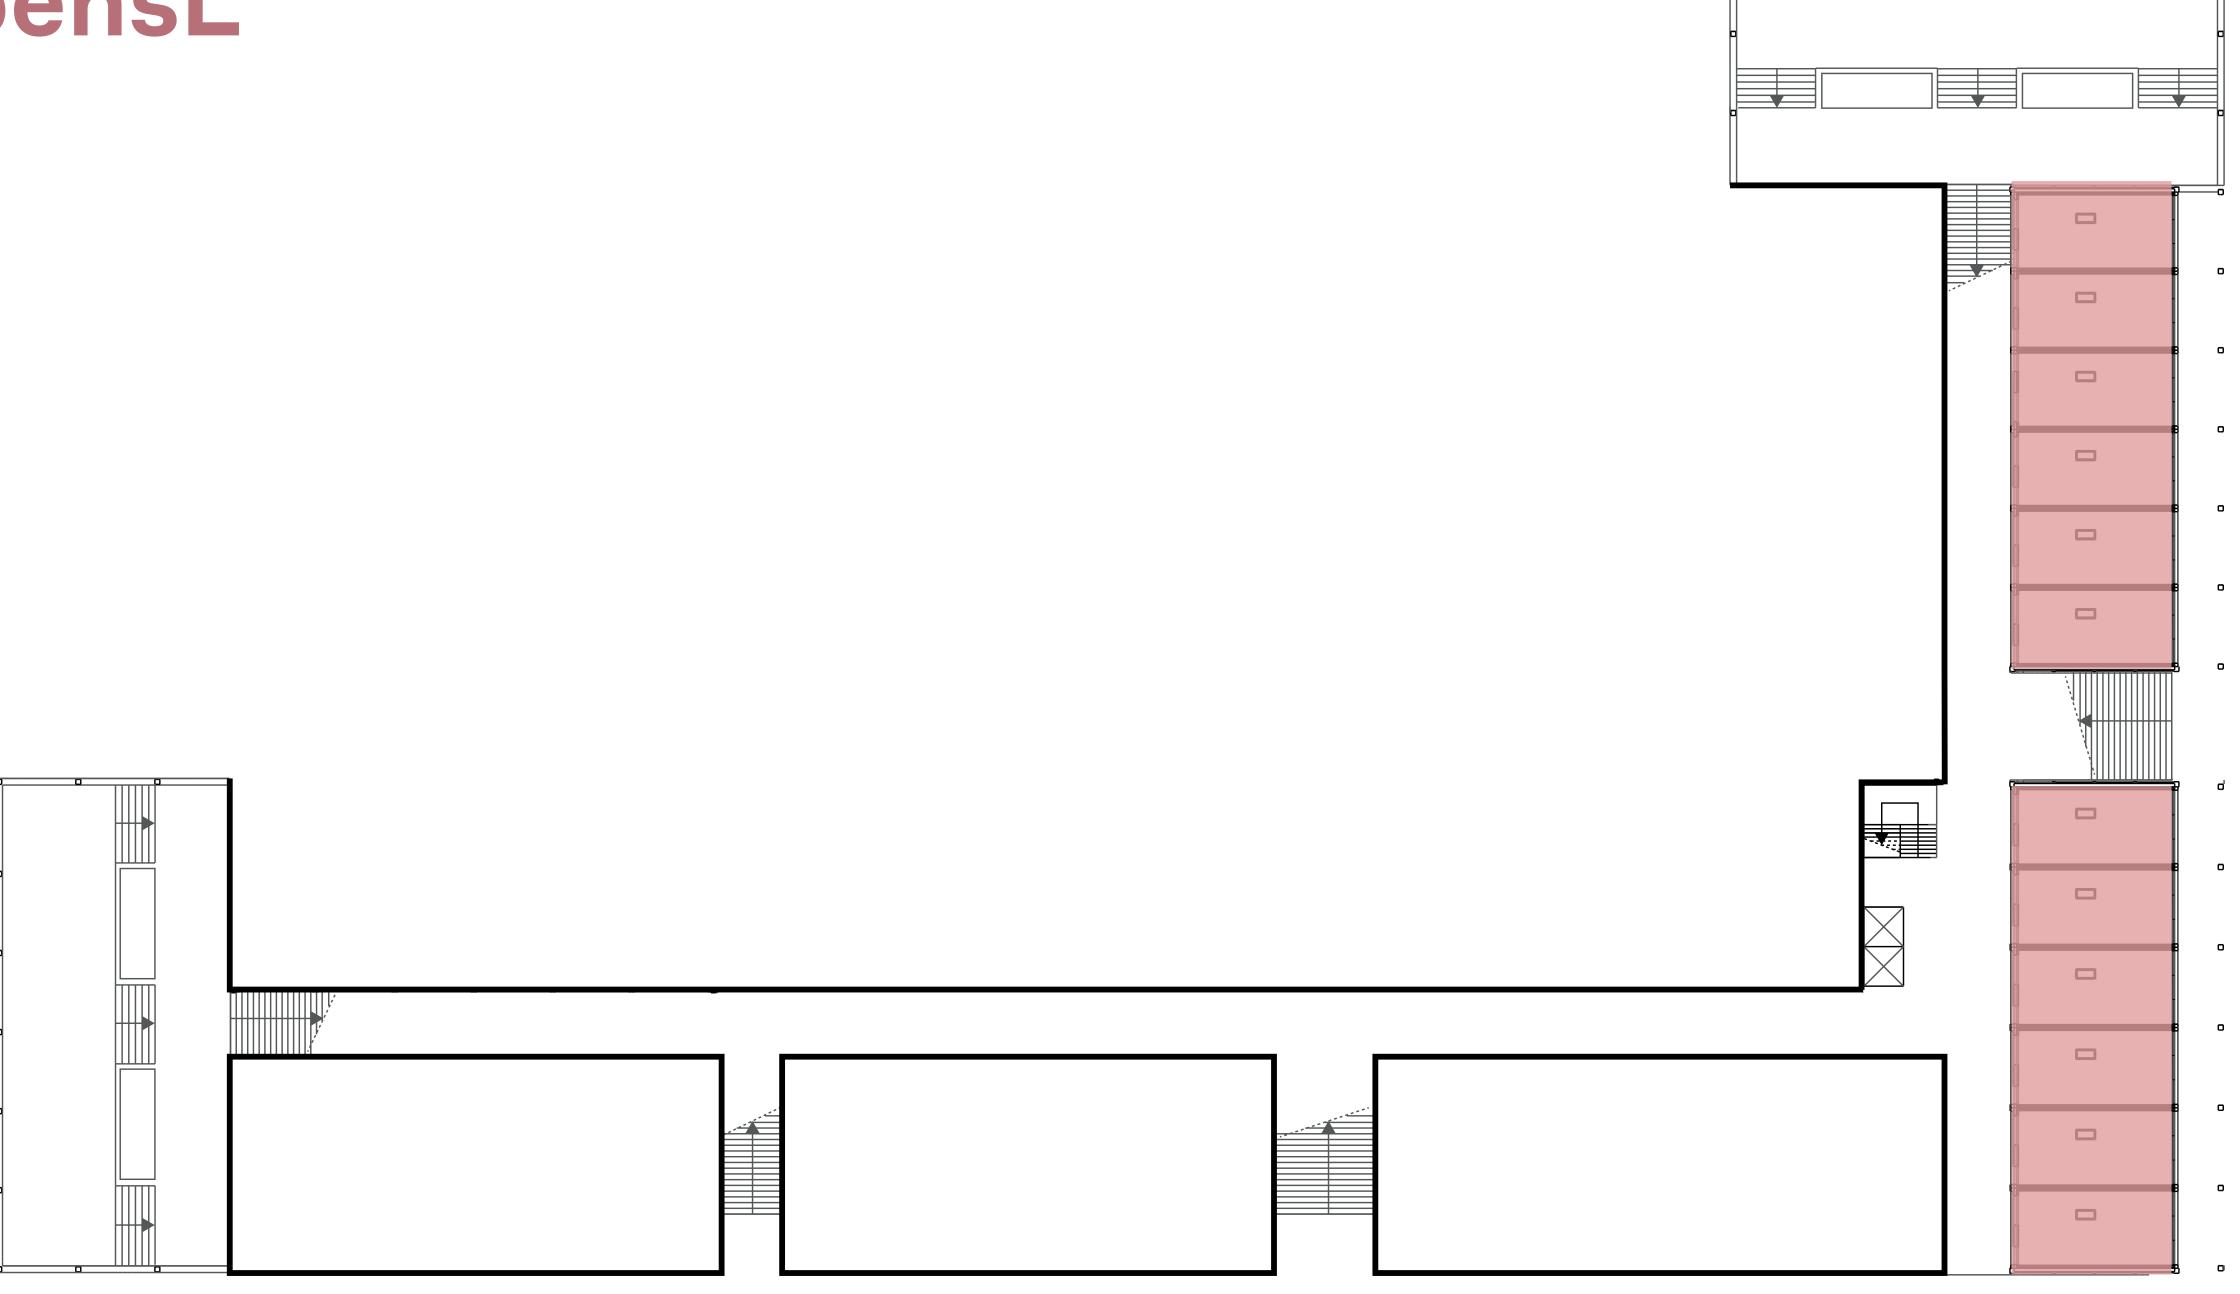

### THE DISTRIBUTION STREET new volume: woensL

### THE DISTRIBUTION STREET new volume: woensL

2,4m

4,8m

4,8m

2,4m

4,8m

4,8m