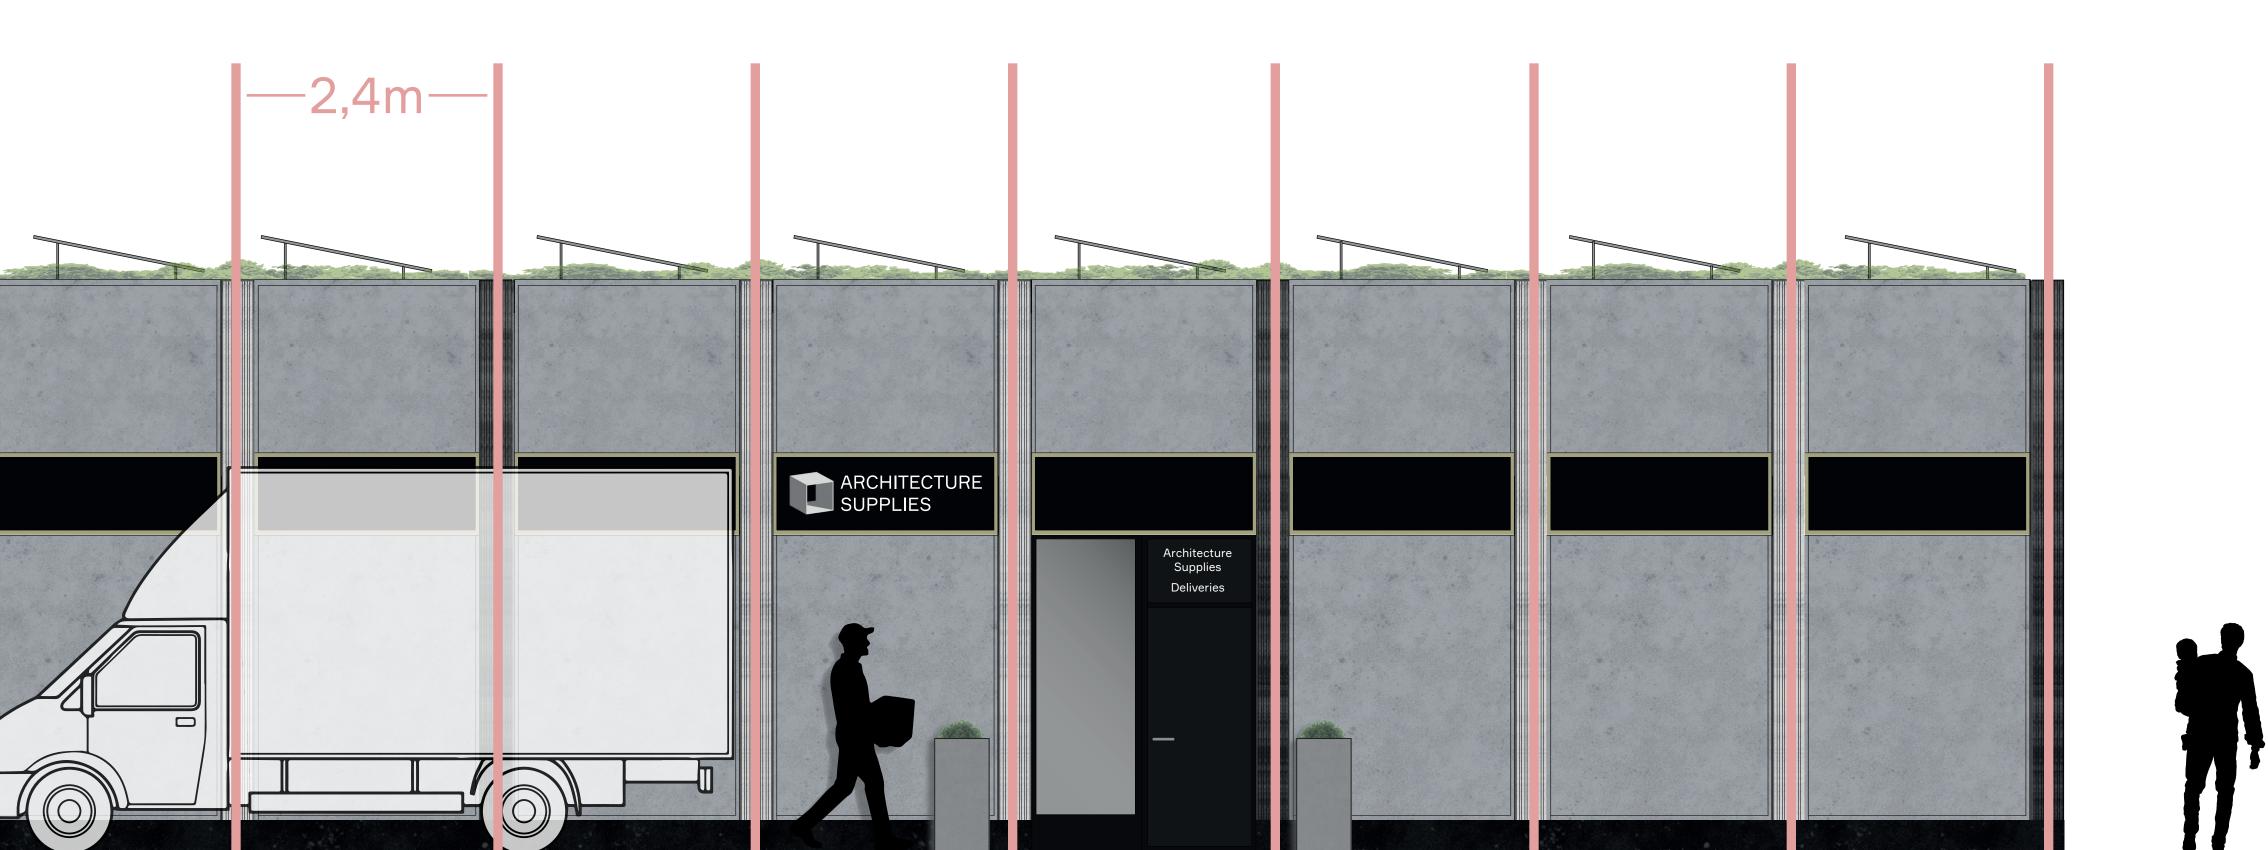

### THE DISTRIBUTION STREET new volume: woensL

### THE DISTRIBUTION STREET new volume: woensL

2,4m

4,8m

4,8m

2,4m

4,8m

4,8m