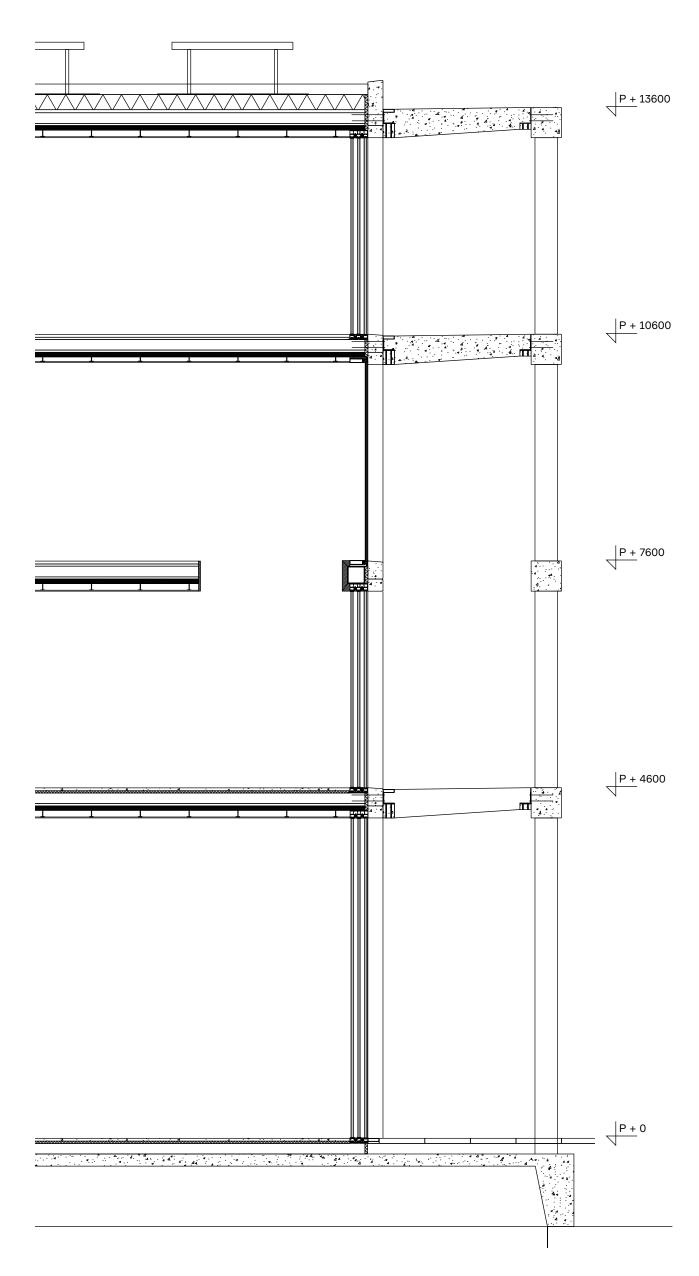

# HOW DO WE SUBSTANTIATE THE CREATIVE PROCESS?

Floor

Canopy

**Stairs** 

Central element