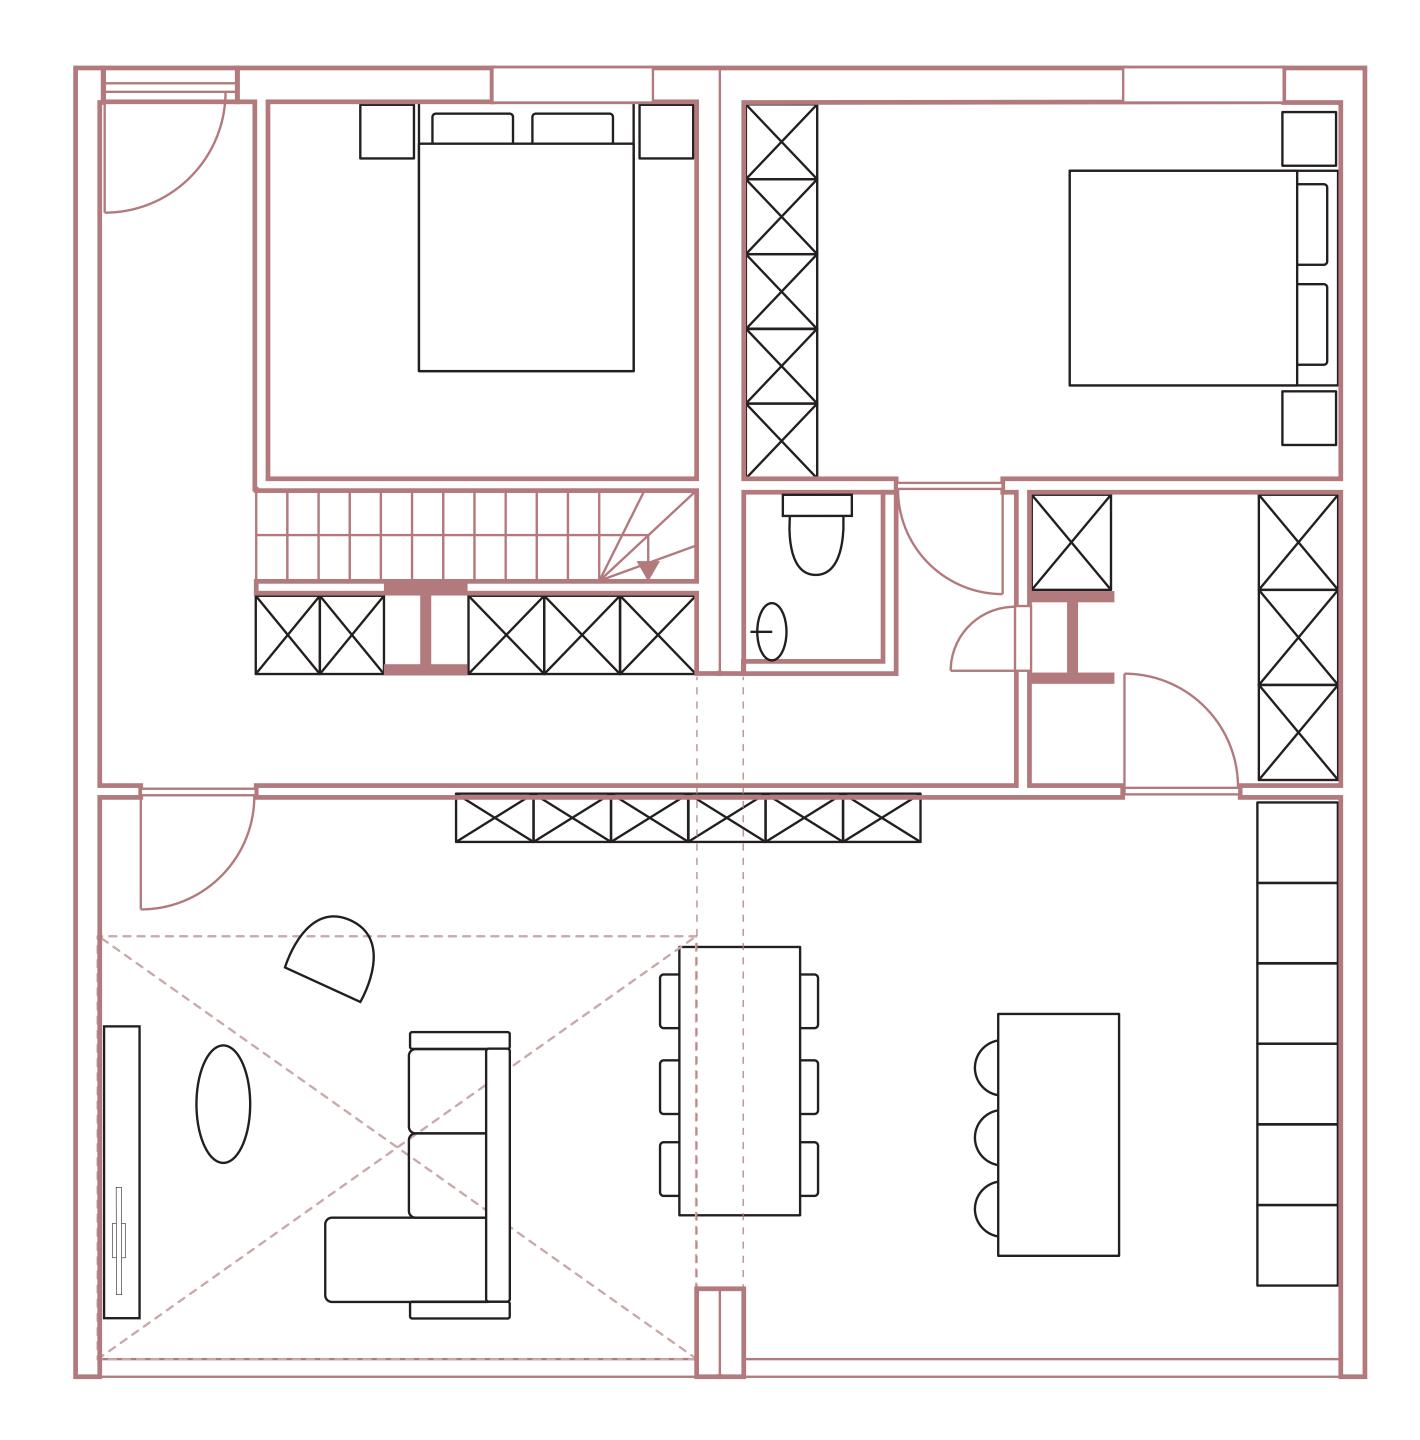

# HERITAGE AS A BASIS FOR ARCHITECTURE



# TAKING THE HOFJE BACK TO ITS CORE

#### HERITAGE = ARCHITECTURE

# HOW DO WE SUBSTANTIATE THE CREATIVE PROCESS?



Floor



Canopy



**Stairs** 



Central element























































































































### THE DISTRIBUTION STREET new volume: woensL



### THE DISTRIBUTION STREET new volume: woensL



### THE DISTRIBUTION STREET new volume: woensL



























2,4m

4,8m

4,8m





2,4m

4,8m

4,8m





























## woensL studio





## woensL studio





# woensL duplex





# woensL duplex





## woensL maisonnette





## woensL maisonnette







## woensL loft





## woensL loft





## woensL loft





# woensL multifunctional space





# woensL multifunctional space





















# CLIMATE winter



## CLIMATE summer