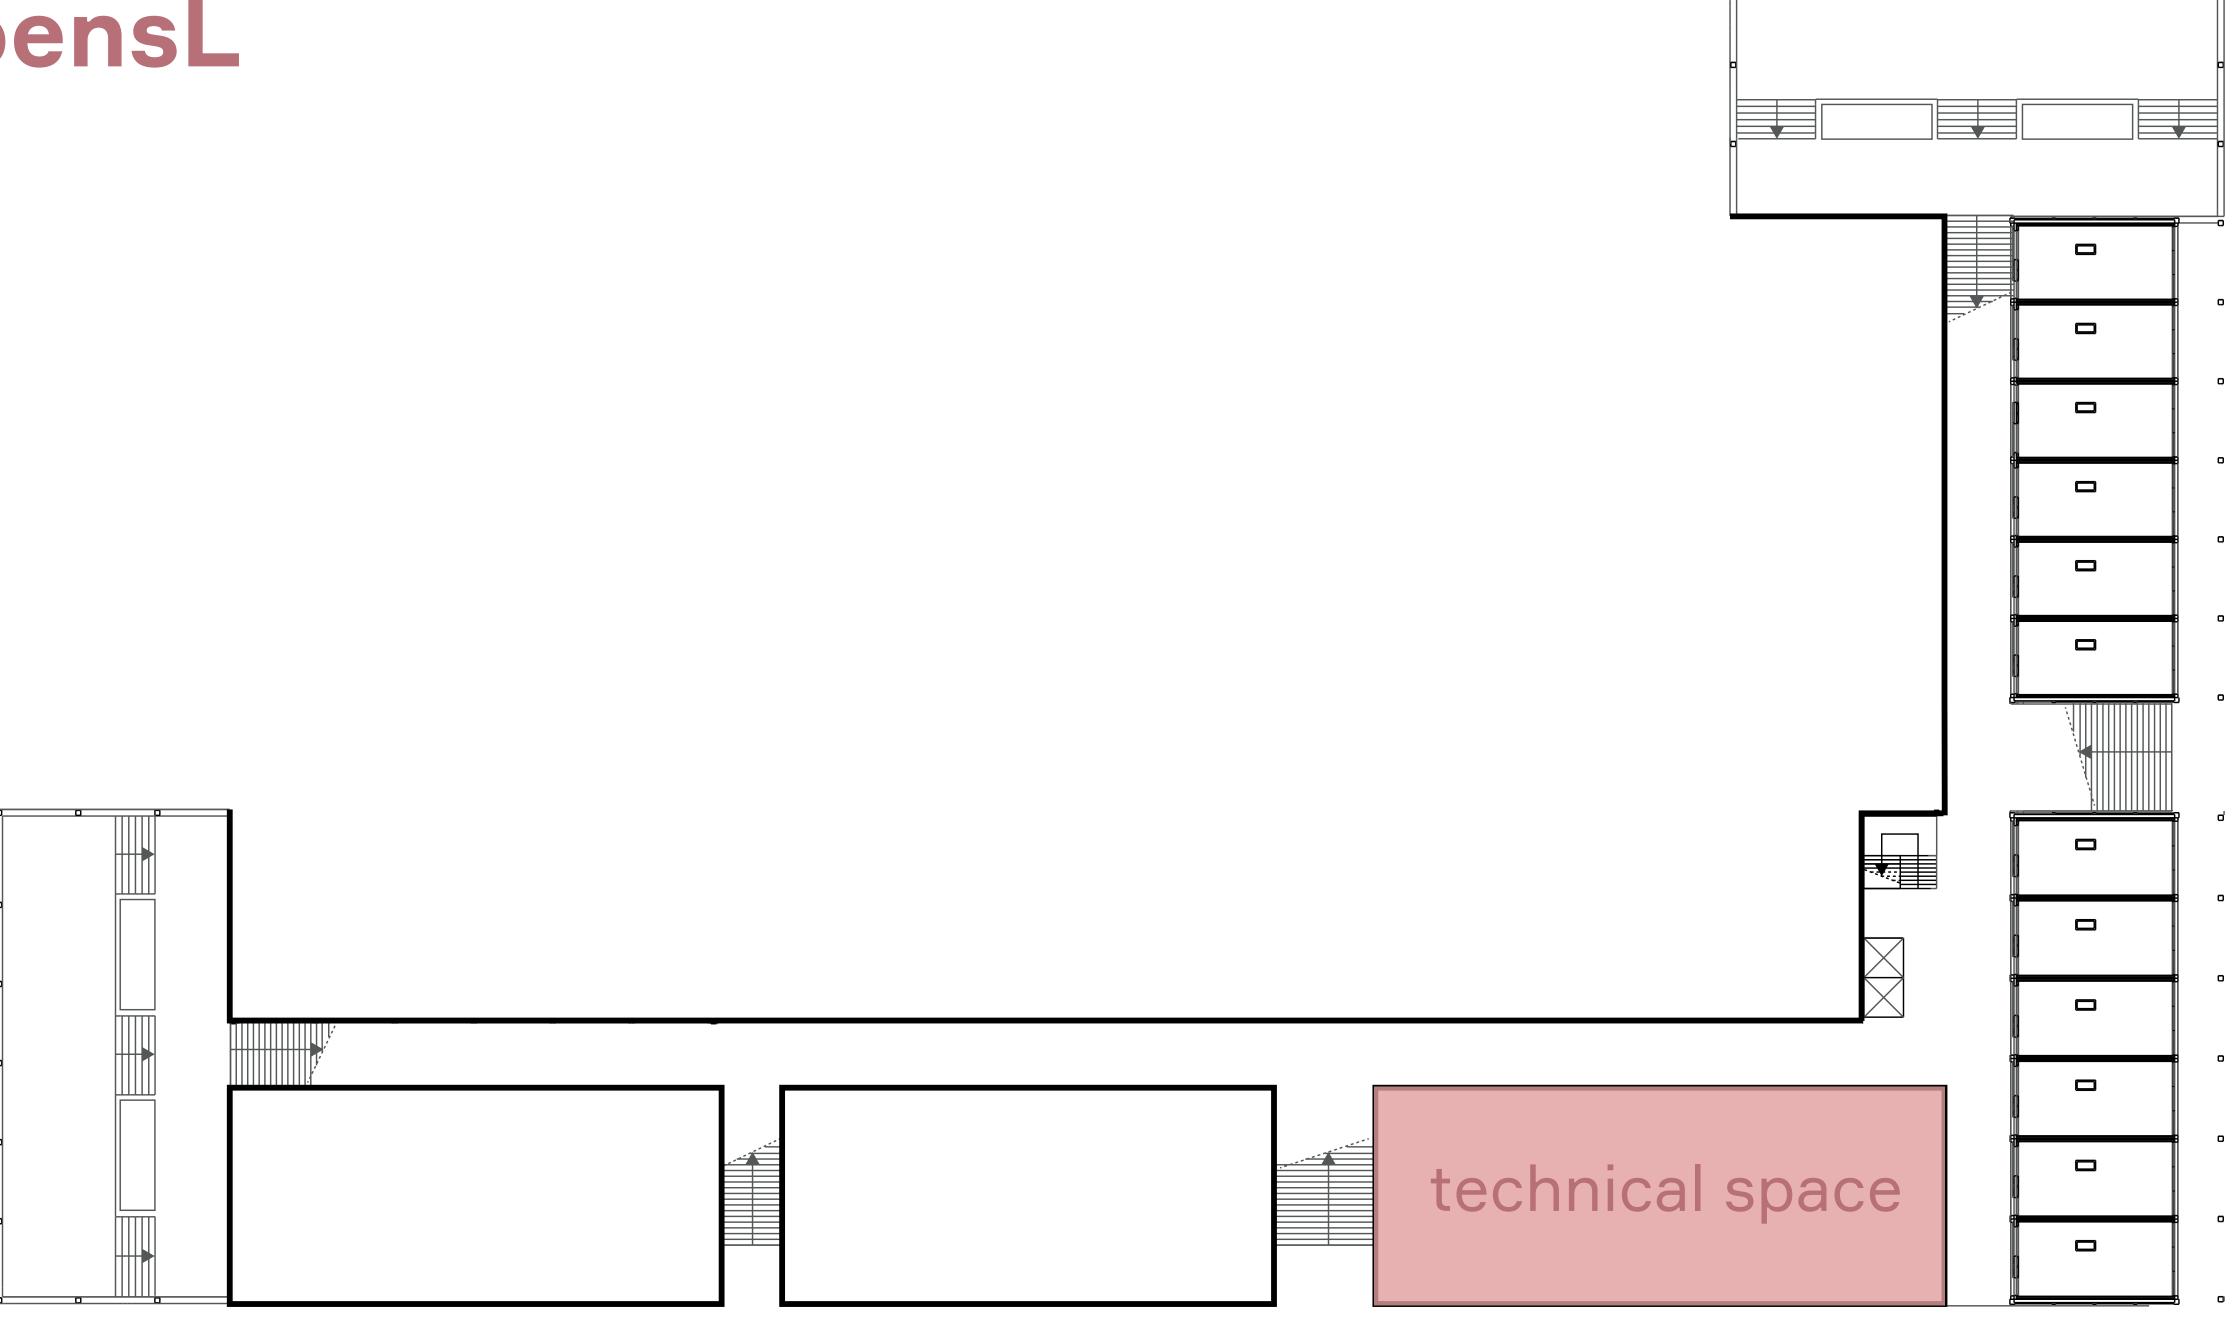

### THE DISTRIBUTION STREET new volume: woensL

### THE DISTRIBUTION STREET new volume: woensL

2,4m

4,8m

4,8m

2,4m

4,8m

4,8m