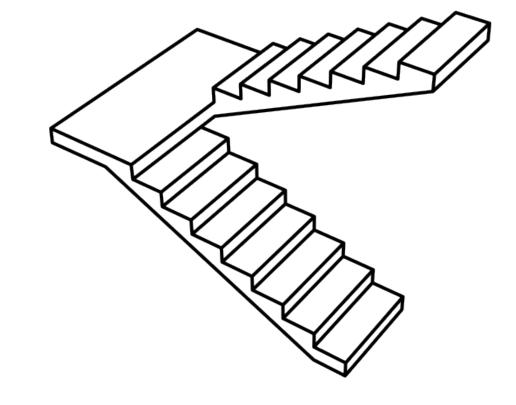

# HOW DO WE SUBSTANTIATE THE CREATIVE PROCESS?

Floor

Canopy

**Stairs** 

Central element