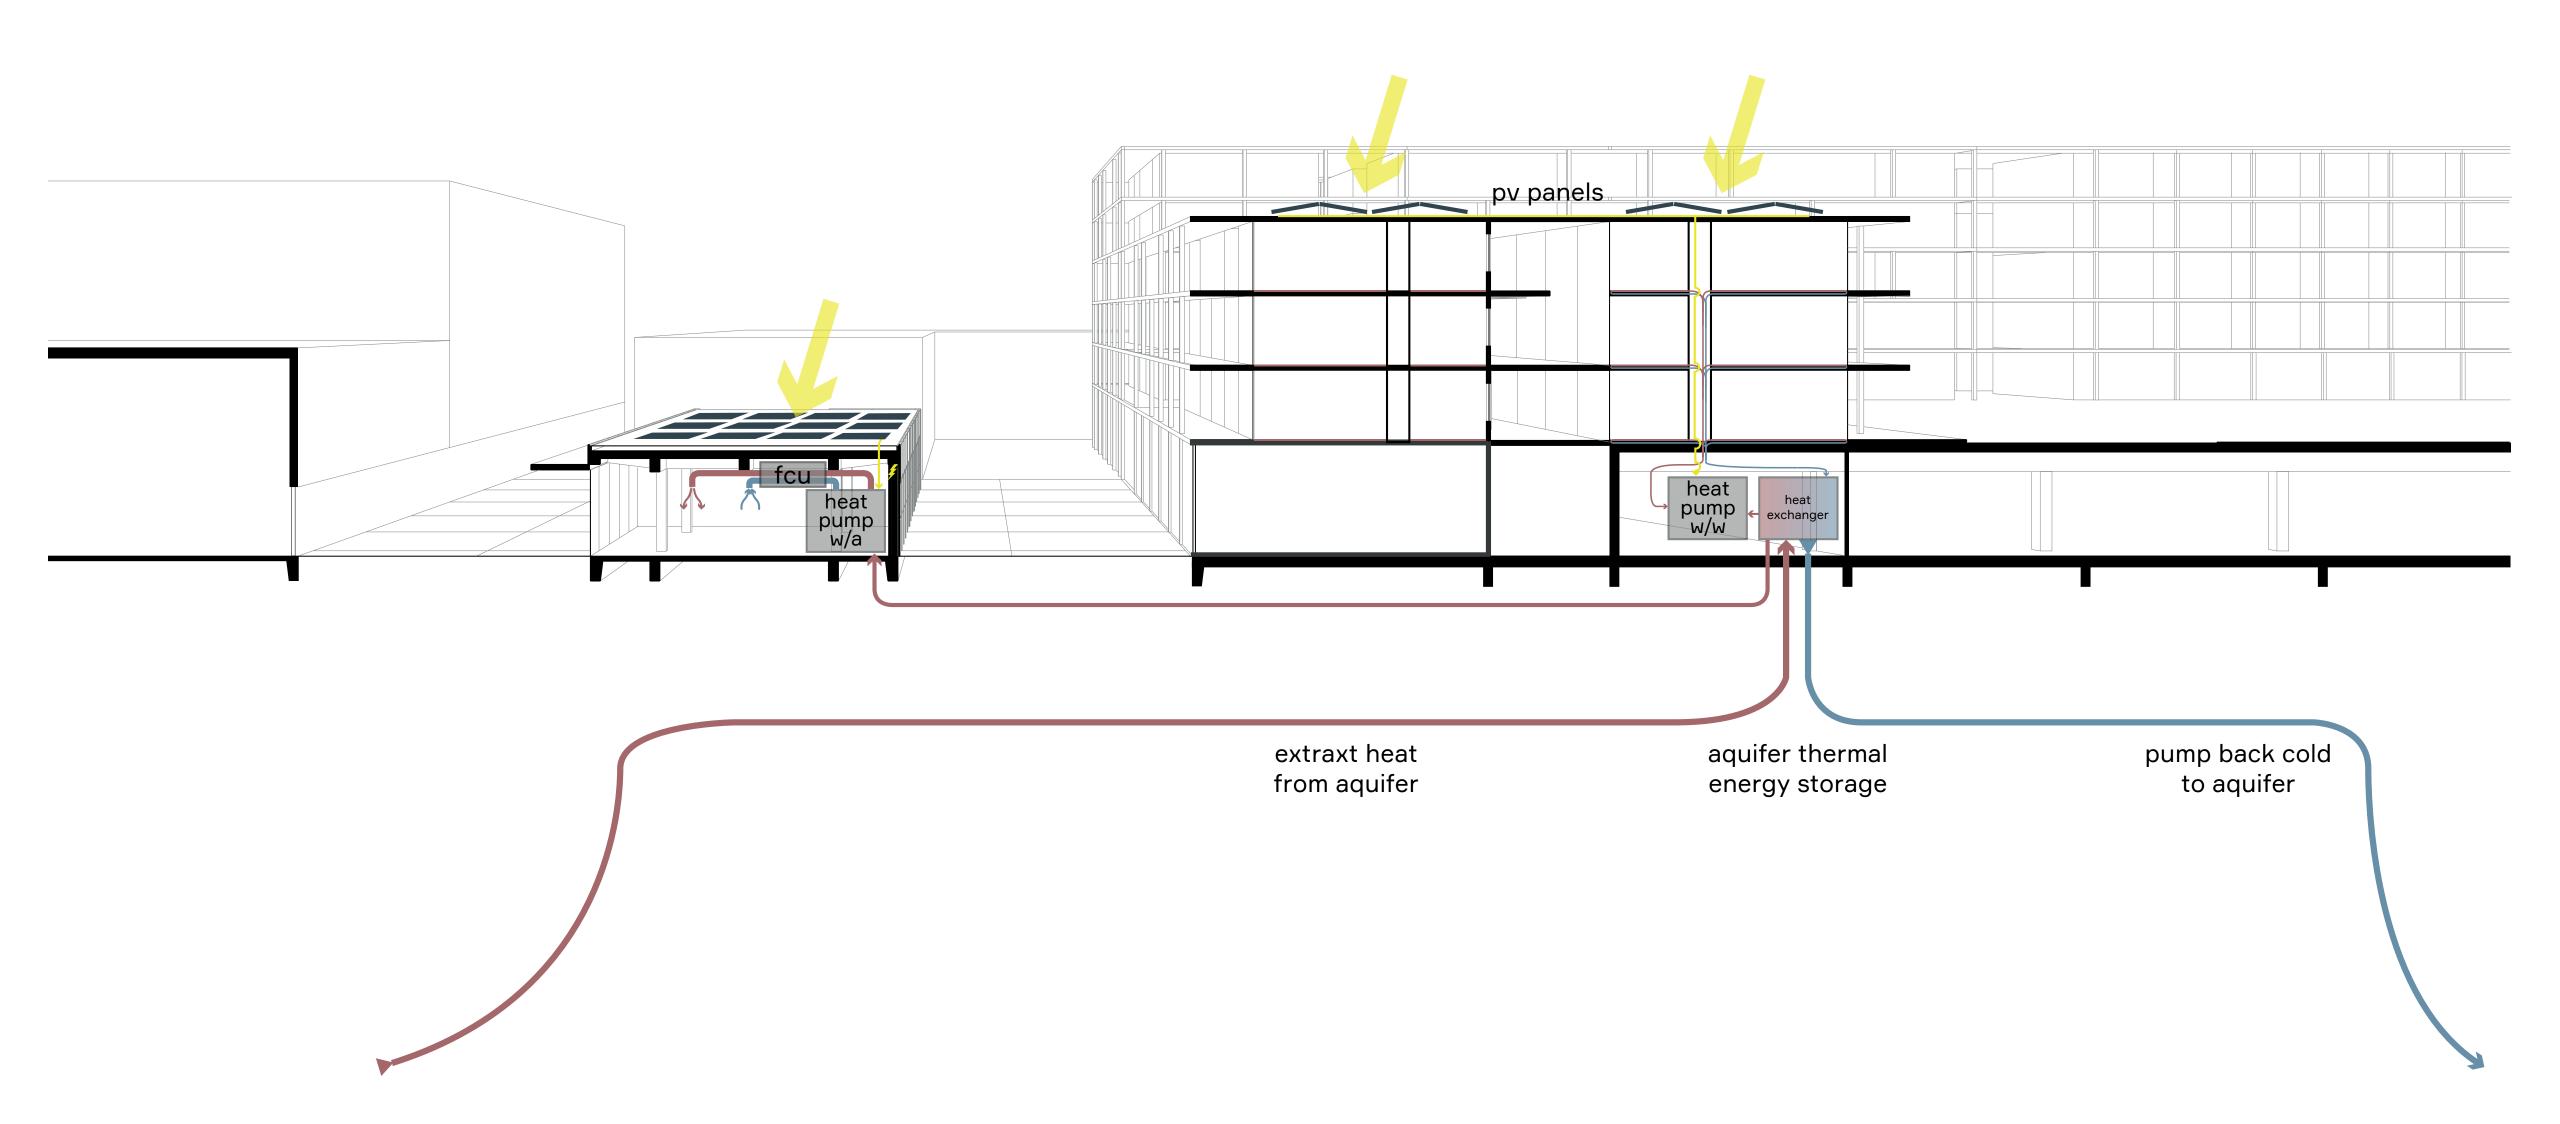

#### HERITAGE = ARCHITECTURE

# HOW DO WE SUBSTANTIATE THE CREATIVE PROCESS?



Floor



Canopy



**Stairs** 



Central element























































































































### THE DISTRIBUTION STREET new volume: woensL



### THE DISTRIBUTION STREET new volume: woensL



### THE DISTRIBUTION STREET new volume: woensL



























2,4m

4,8m

4,8m





2,4m

4,8m

4,8m





























## woensL studio





## woensL studio





# woensL duplex





# woensL duplex





## woensL maisonnette





## woensL maisonnette







## woensL loft





## woensL loft





## woensL loft





# woensL multifunctional space





# woensL multifunctional space





















# CLIMATE winter



## CLIMATE summer