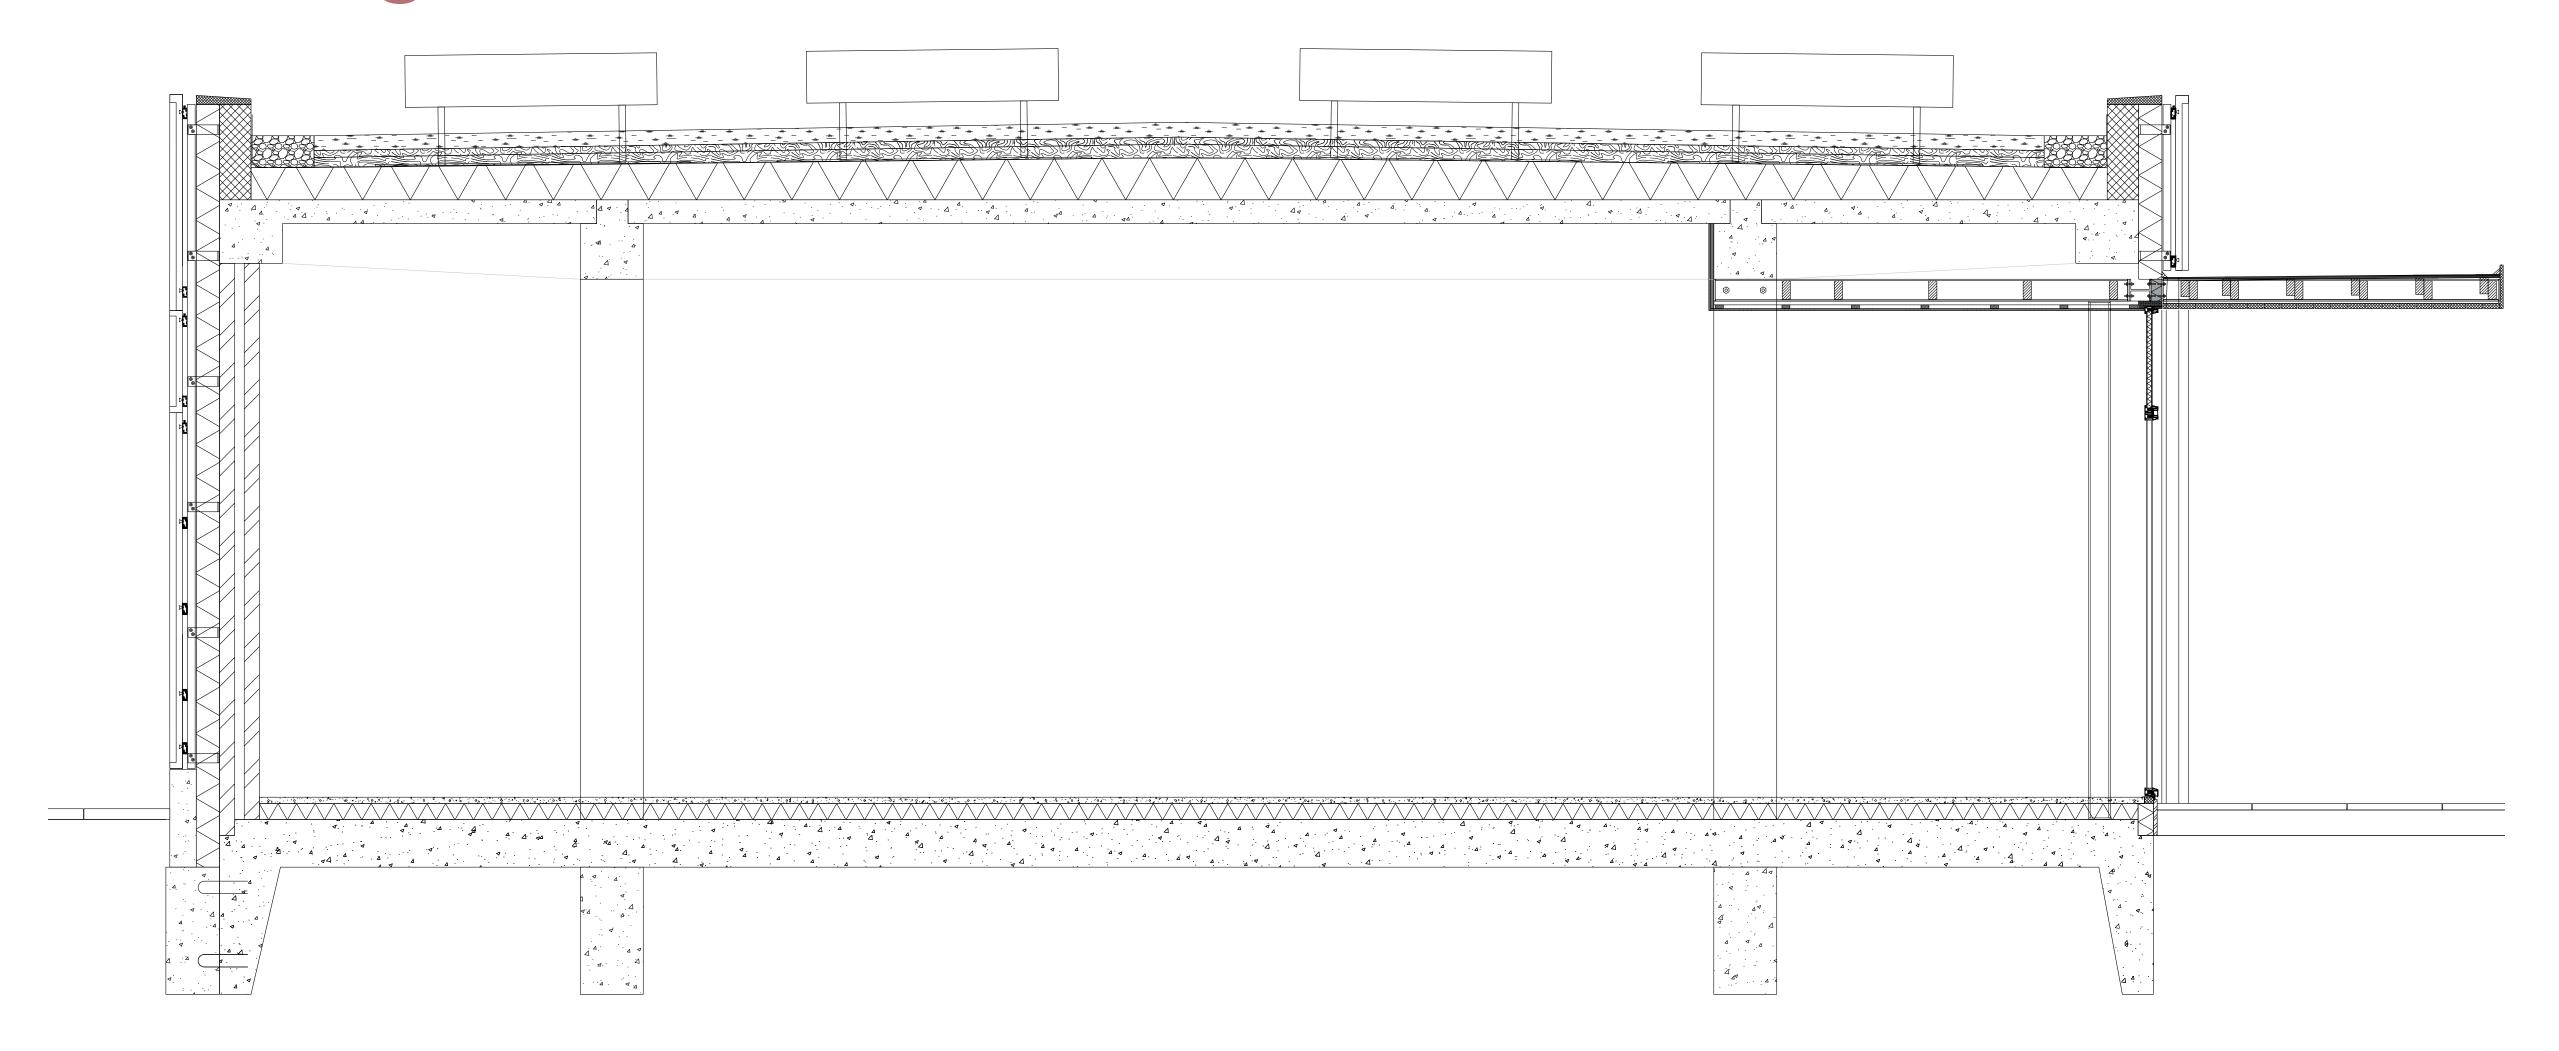

# HOW DO WE SUBSTANTIATE THE CREATIVE PROCESS?

Floor

Canopy

**Stairs** 

Central element