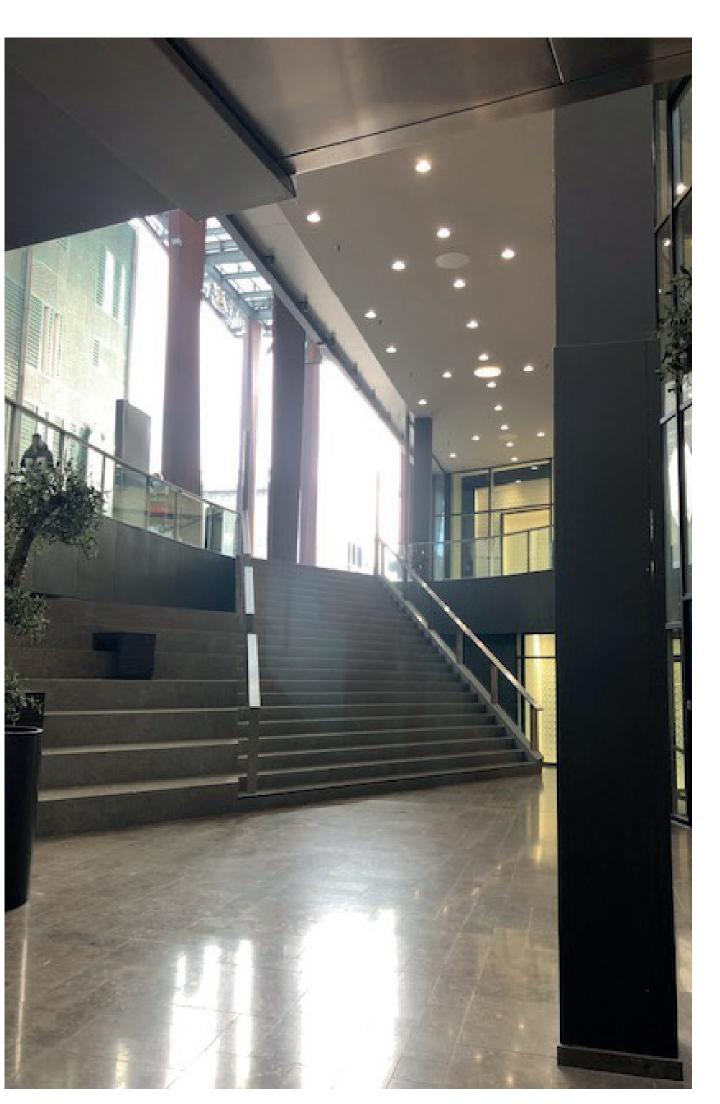

# HOW DO WE SUBSTANTIATE THE CREATIVE PROCESS?

Floor

Canopy

**Stairs** 

Central element