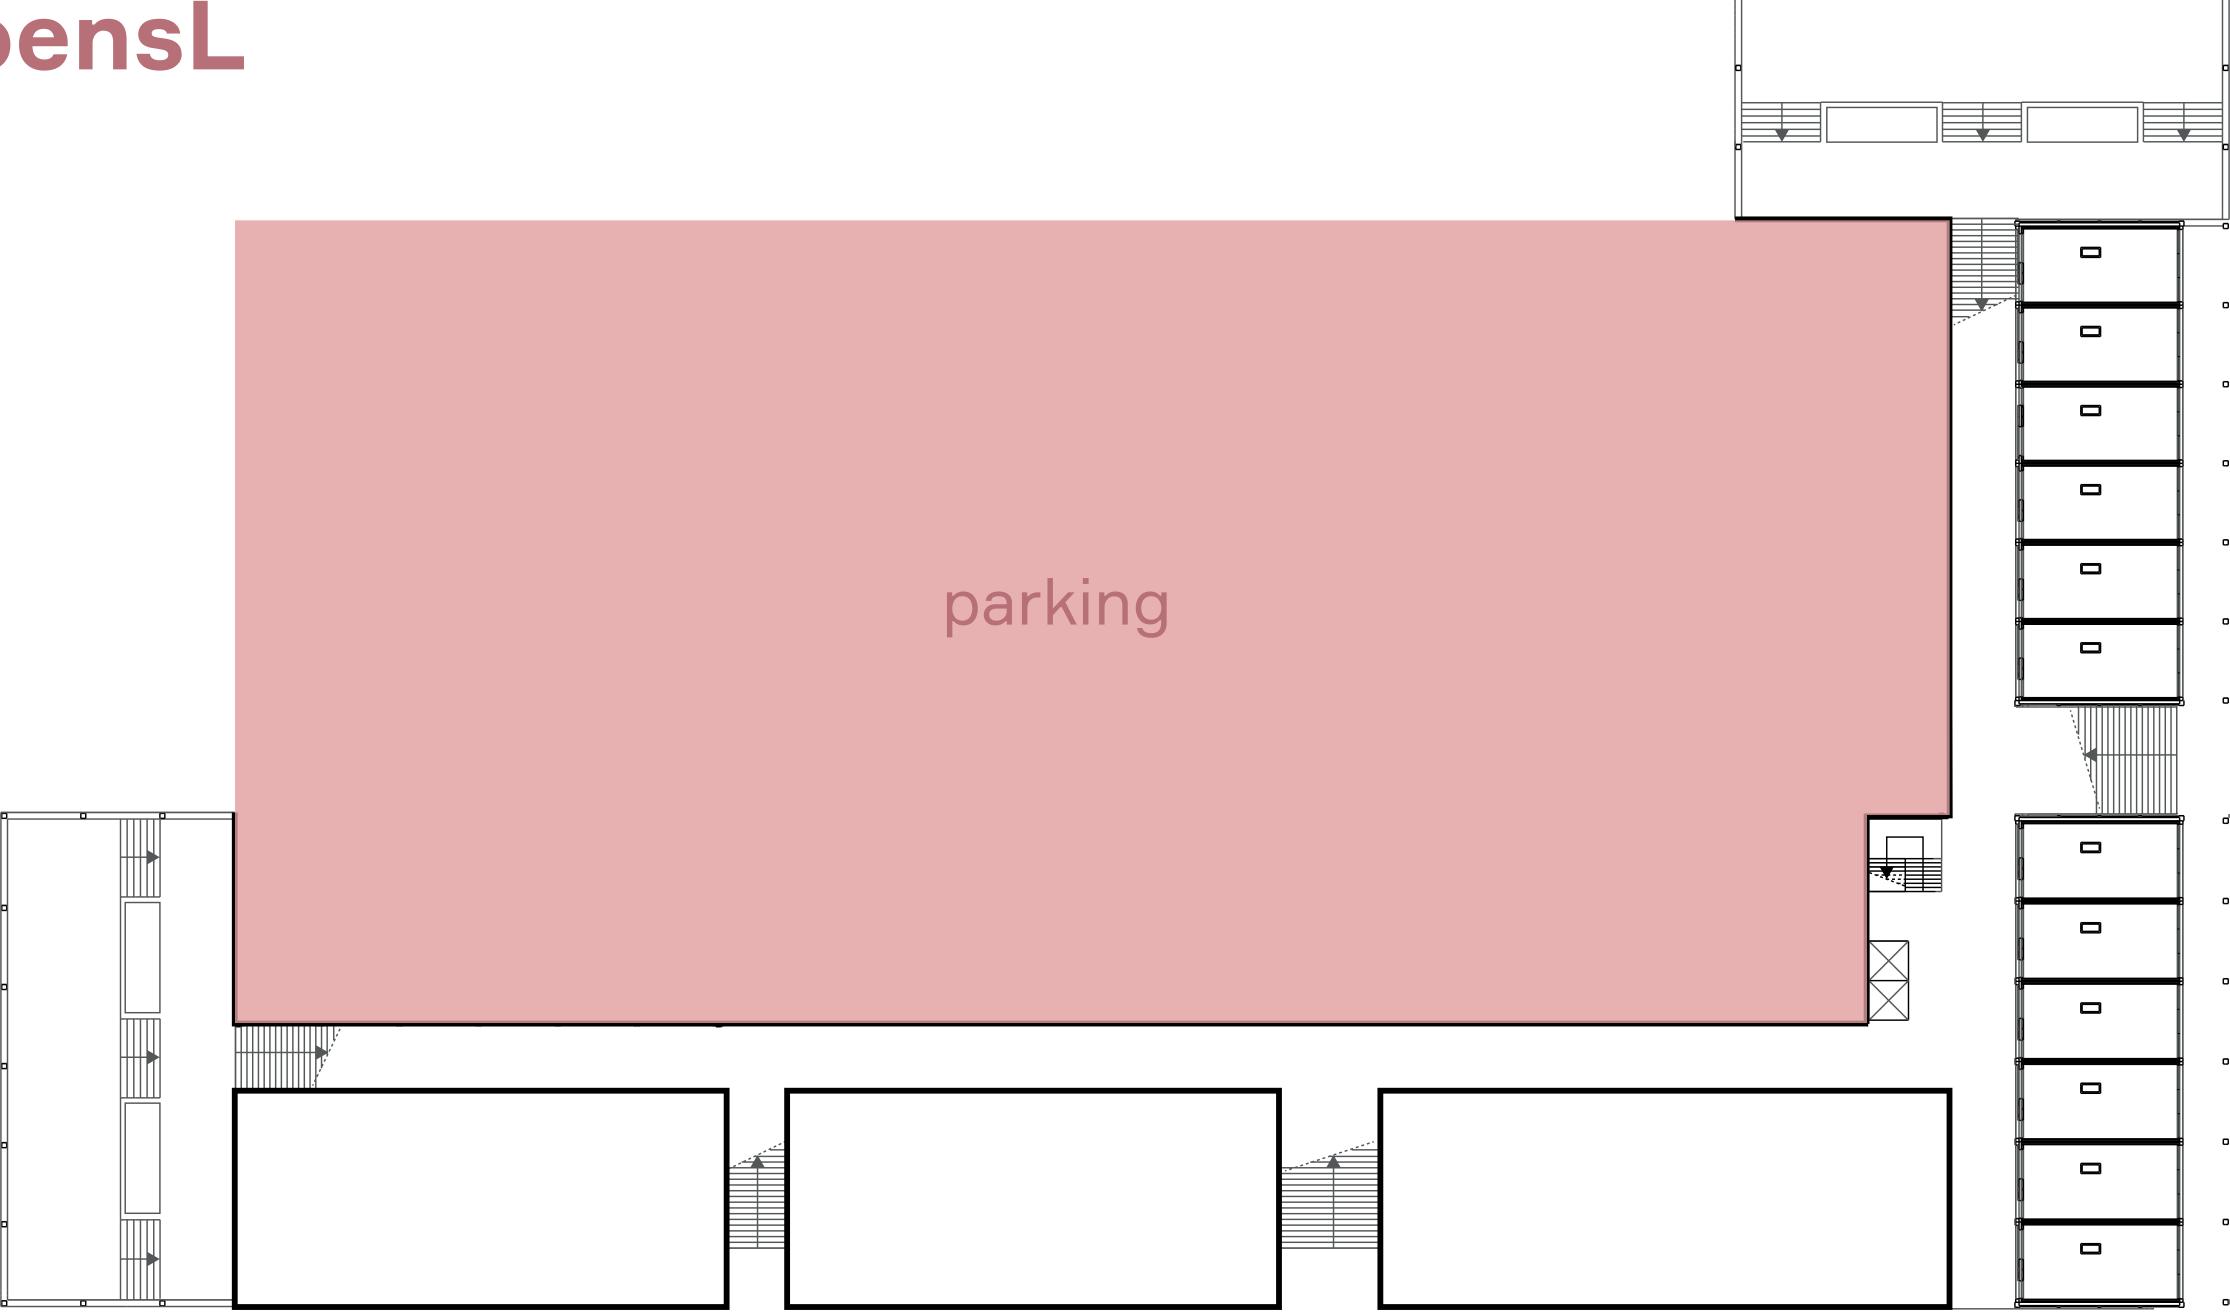

### THE DISTRIBUTION STREET new volume: woensL

### THE DISTRIBUTION STREET new volume: woensL

2,4m

4,8m

4,8m

2,4m

4,8m

4,8m