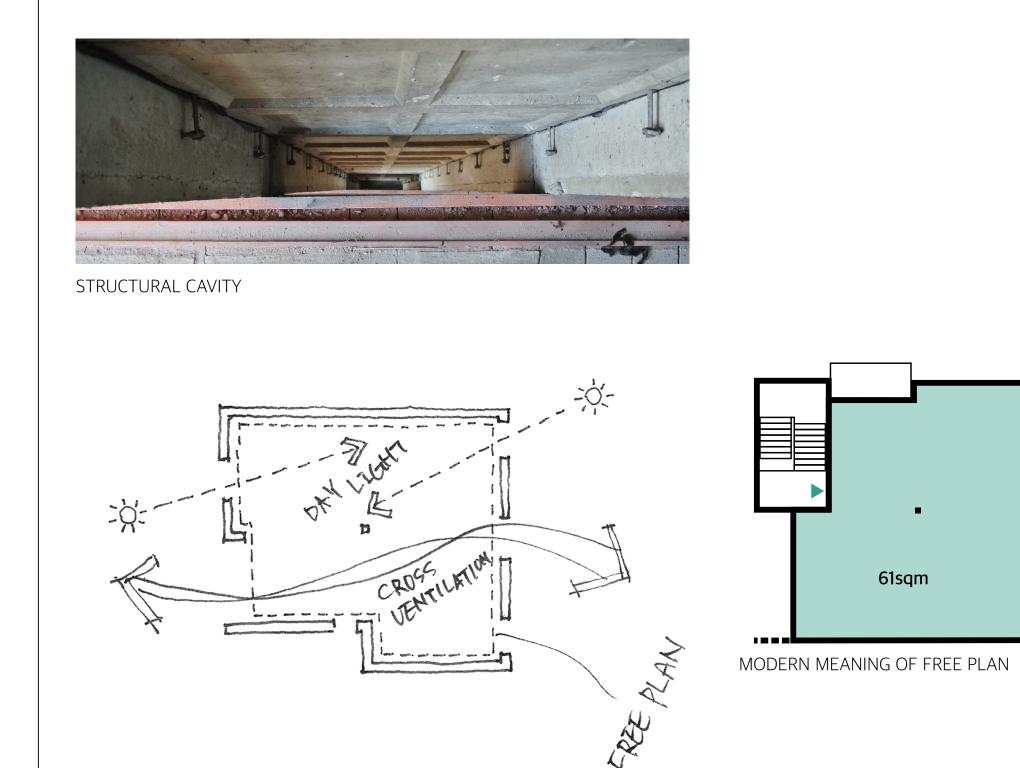

HERITAGE & ACHITECTURE: RE-HOUSING STUDIO

# AIREFABRICATION

The refabrication of the Airey system for the second-generation to come, focusing on the design case 'Airey-strip blocks' in Amsterdam Nieuw-West.

#### **ADVANTAGE OF LOCATION** \_ PUBLIC TRASNPORTATION

## I. CULTURAL VALUE & STATEMENT

#### ALGEMEEN UITBREIDINGSPLAN VAN AMSTERDAM







**LIGHT** \_ OPEN BLOCK PLANNING

CULTURAL VALUE

VALUE ASSESSMENT













AUP CONCEPT IN THE DWELLING



### DESIGN STRATEGY



**SPACE** \_ CONTINUOUS OPEN SPACE



DESIGN AMBITION



MASTER PLAN SCALE 1/1000



### HERITAGE & ACHITECTURE: RE-HOUSING STUDIO

# AIREFABRICATION

The refabrication of the Airey system for the second-generation to come, focusing on the design case 'Airey-strip blocks' in Amsterdam Nieuw-West.

## II. WELCOMING COMMUNAL SPACE

REESTABLISHMENT OF THE URBAN STRUCTURE



SITE SECTIOIN AA' SCALE 1/200

BLOCK SECTIOIN SCALE 1/200





#### FACADE IMPRESSION SCALE 1/200











#### NEW IMPRESSION OF THE ENDWALL



Architectural wall as a backdrop of the context





BLOCK ELEVATION SCALE 1/100

WEST ELEVATION \_ COMMUNAL GARDEN SIDE

WEST ELEVATION \_ URBAN SIDE



WEST ELEVATION \_ COMMUNITY SIDE

EAST ELEVATION \_ PARKING SIDE

###