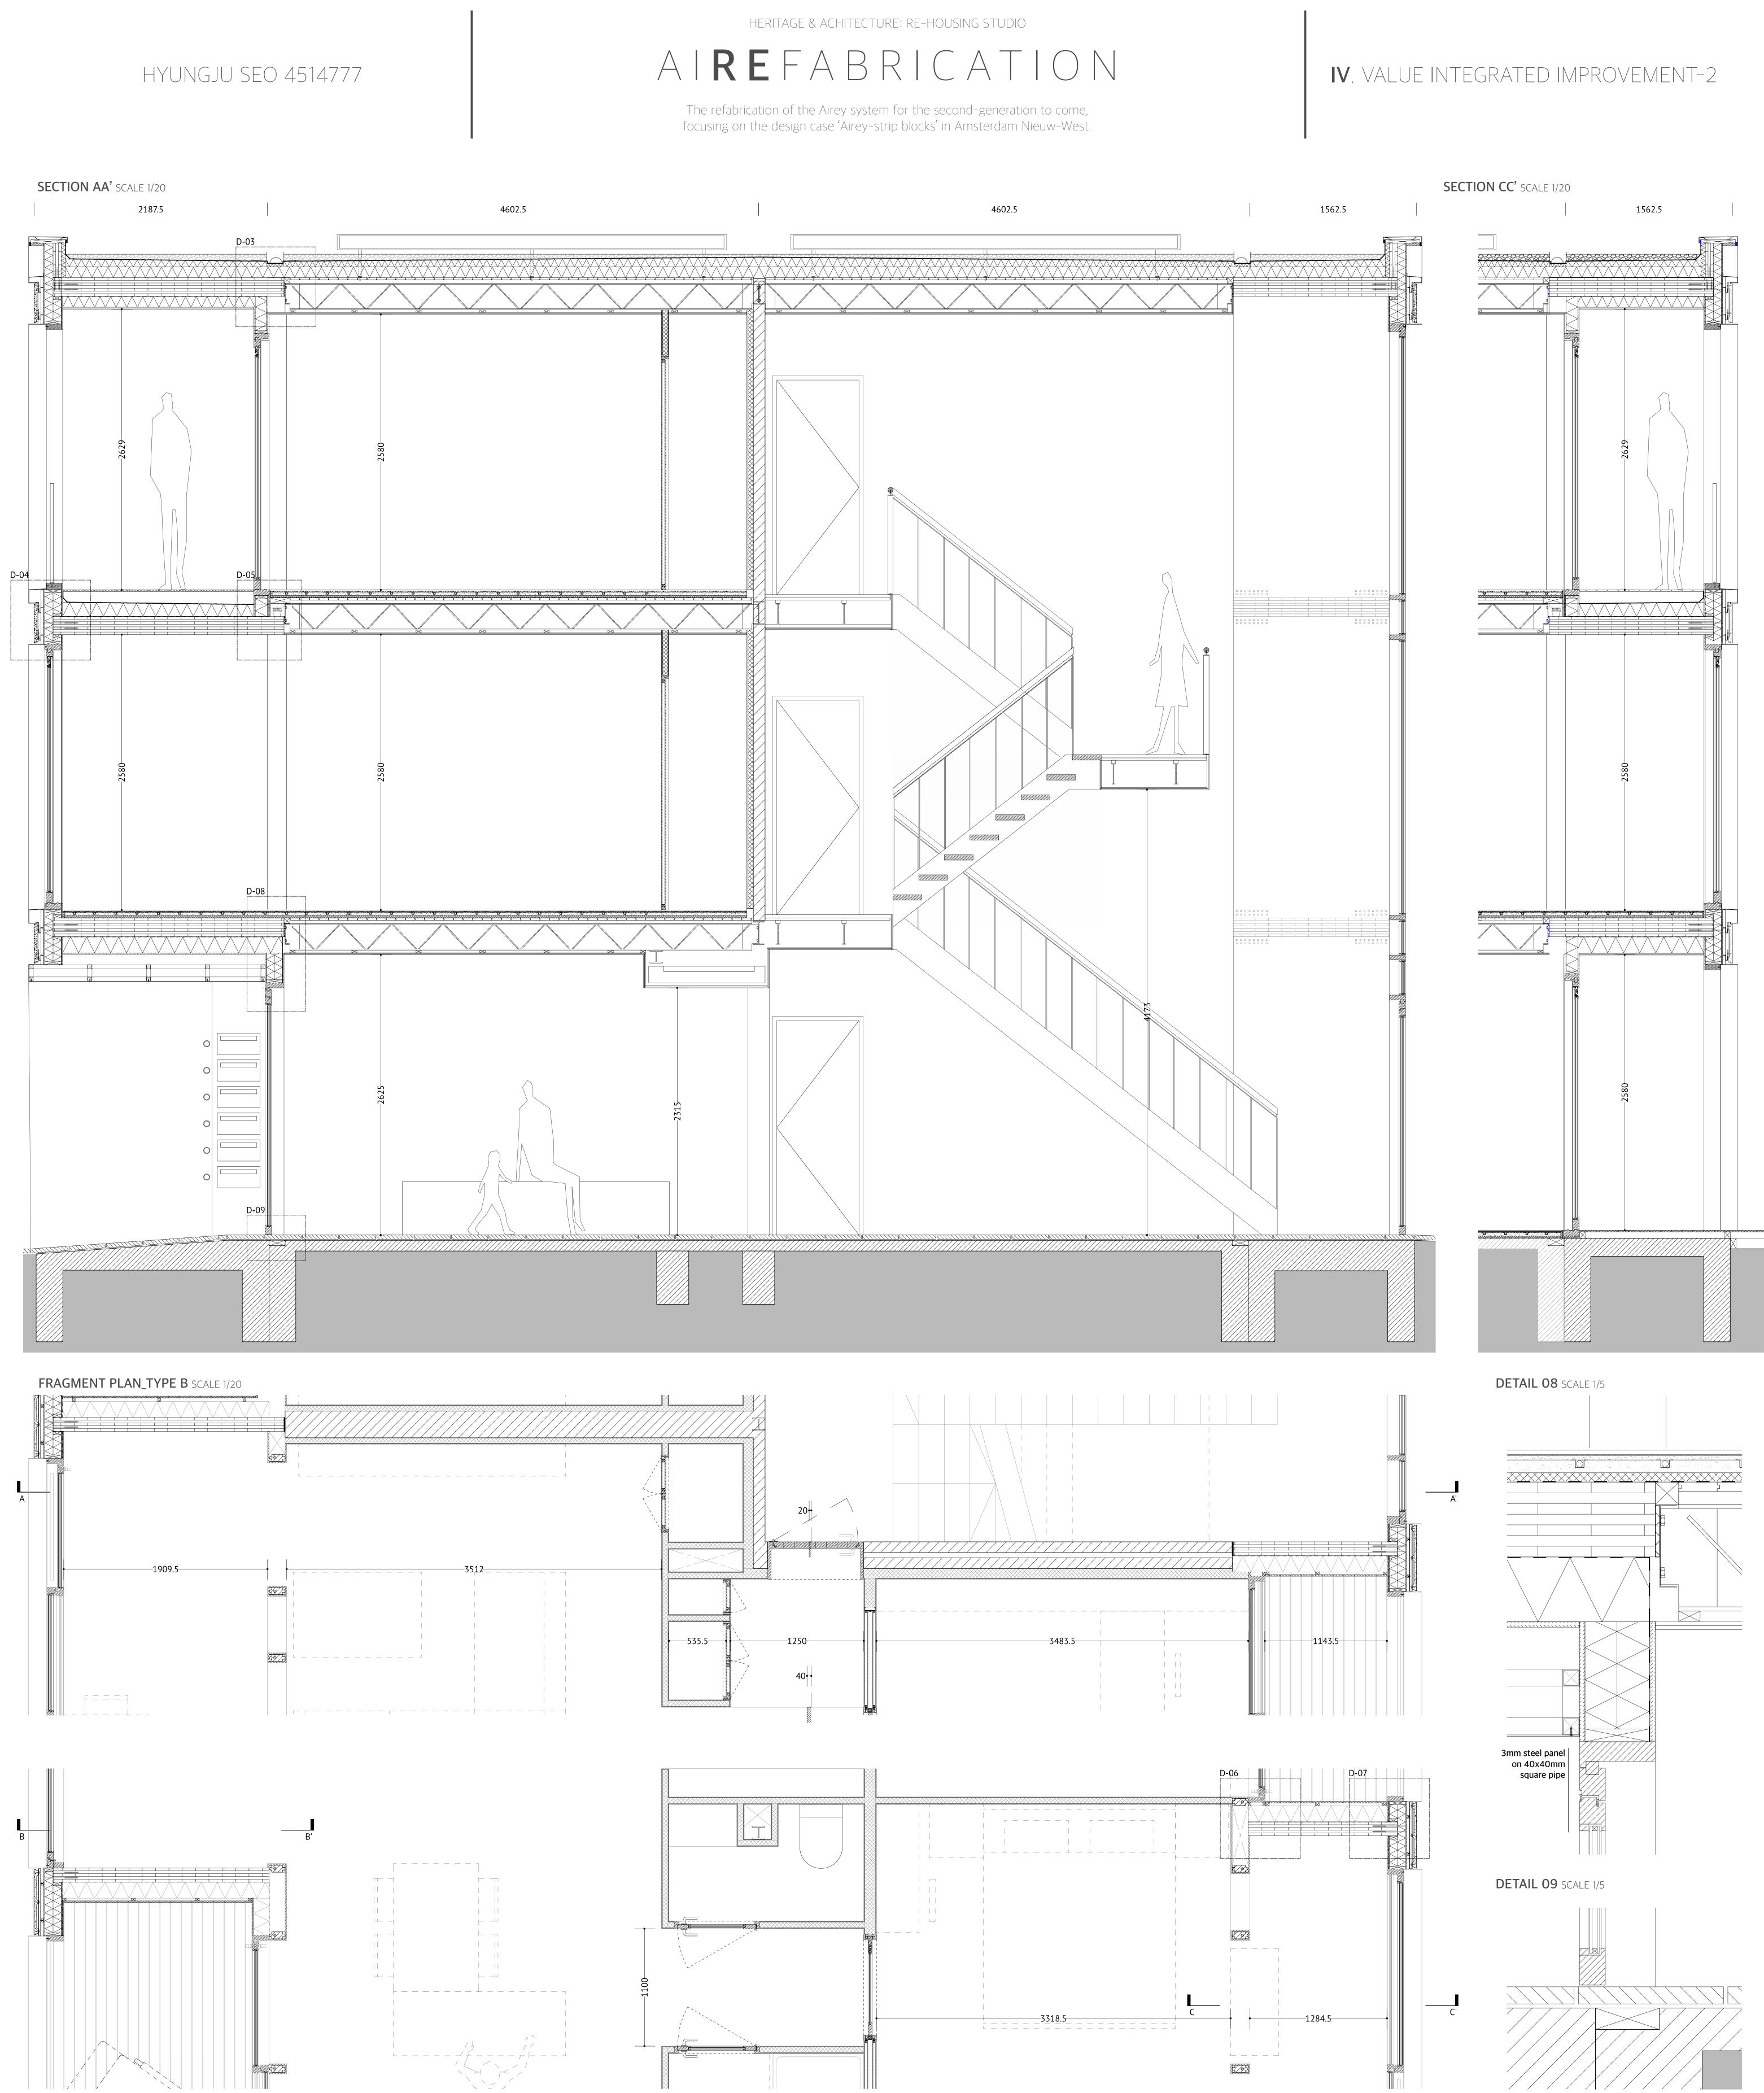

# AIREFABRICATION

The refabrication of the Airey system for the second-generation to come, focusing on the design case 'Airey-strip blocks' in Amsterdam Nieuw-West.

## Ⅳ. VALUE INTEGRATED IMPROVEMENT-1

DETAIL 02 SCALE 1/5

RAINWATER HARVESTING SYSTEM

VENTILATION SCHEME

DETAIL 03 SCALE 1/5

DETAIL 07 SCALE 1/5 zzz zzzzz zzzz z zzzz f

130mm CLT wall without (exposed)