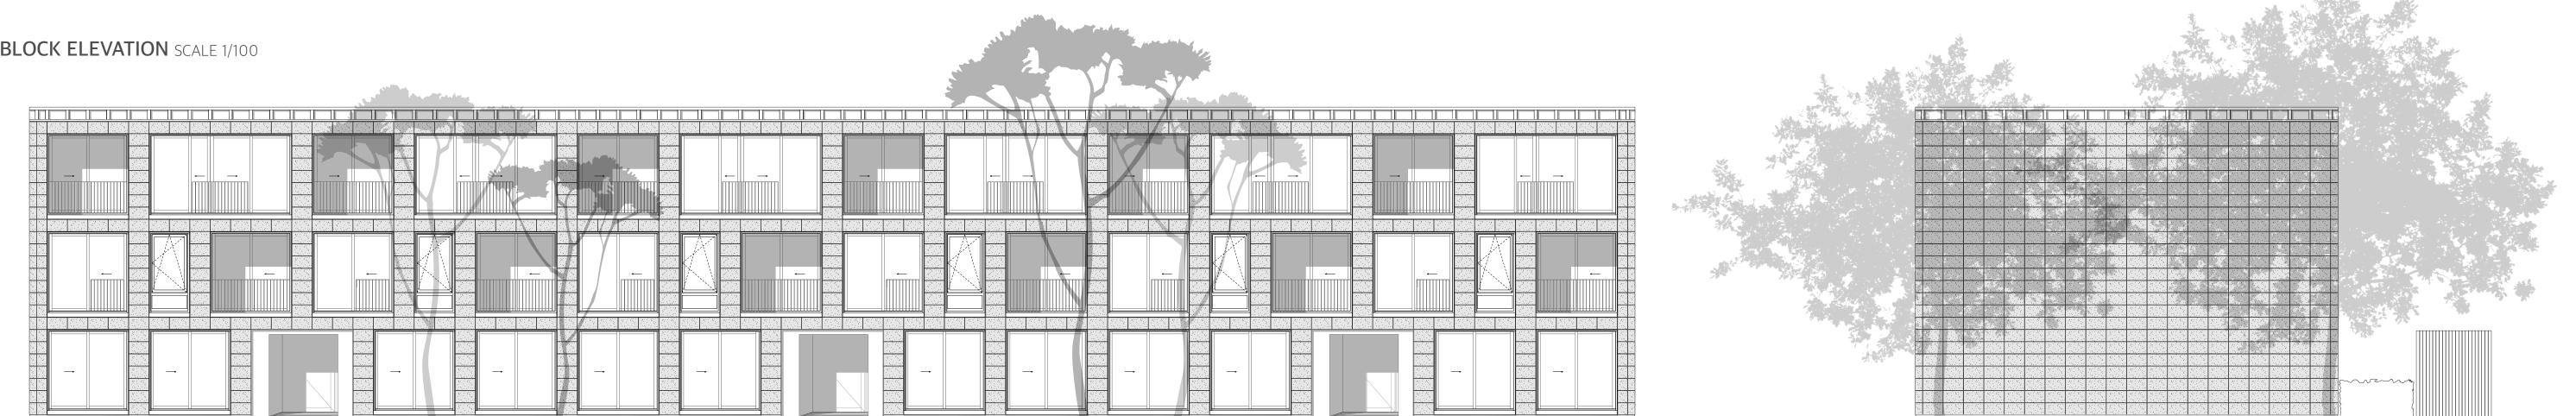

#### FACADE IMPRESSION SCALE 1/200

#### NEW IMPRESSION OF THE ENDWALL

Architectural wall as a backdrop of the context

BLOCK ELEVATION SCALE 1/100

WEST ELEVATION \_ COMMUNAL GARDEN SIDE

WEST ELEVATION \_ URBAN SIDE

WEST ELEVATION \_ COMMUNITY SIDE

EAST ELEVATION \_ PARKING SIDE