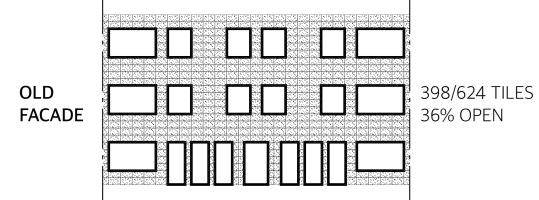

#### FACADE IMPRESSION SCALE 1/200

#### NEW IMPRESSION OF THE ENDWALL

Architectural wall as a backdrop of the context

BLOCK ELEVATION SCALE 1/100

WEST ELEVATION \_ COMMUNAL GARDEN SIDE

WEST ELEVATION \_ URBAN SIDE

WEST ELEVATION \_ COMMUNITY SIDE