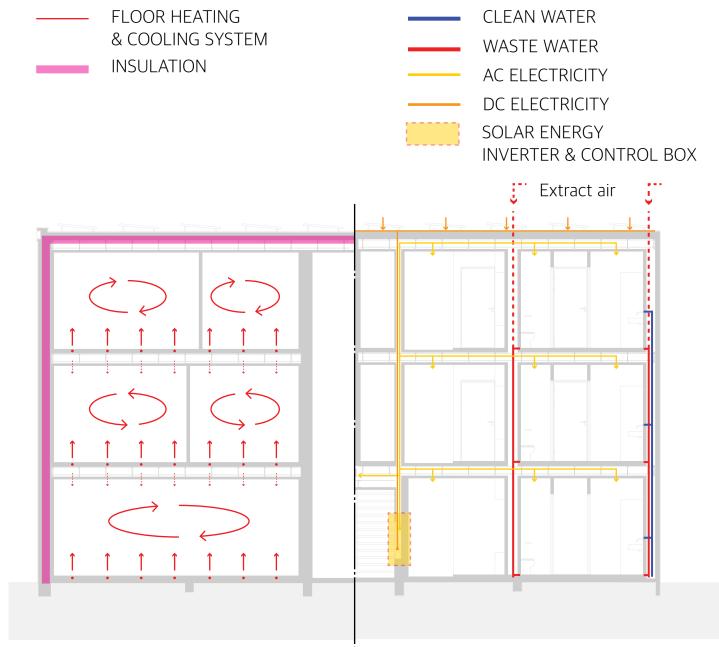

## Ⅳ. VALUE INTEGRATED IMPROVEMENT-1

DETAIL 02 SCALE 1/5

RAINWATER HARVESTING SYSTEM

VENTILATION SCHEME

DETAIL 03 SCALE 1/5

DETAIL 07 SCALE 1/5 zzz zzzzz zzzz z zzzz f

130mm CLT wall without (exposed)