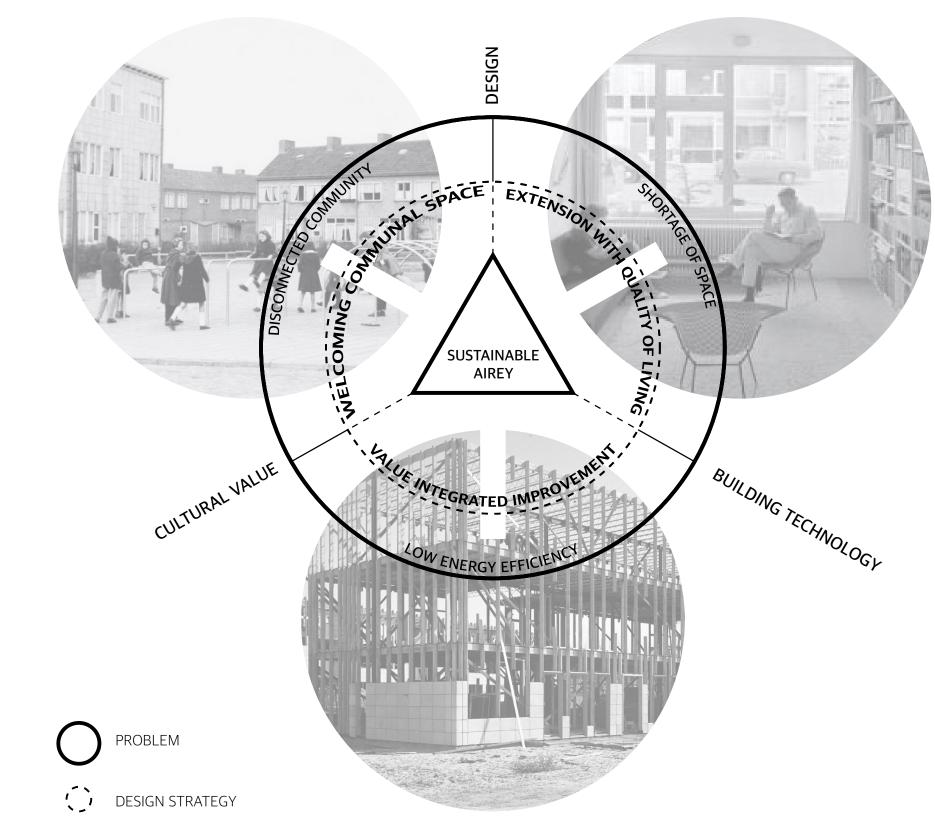

# AIREFABRICATION

The refabrication of the Airey system for the second-generation to come, focusing on the design case 'Airey-strip blocks' in Amsterdam Nieuw-West.