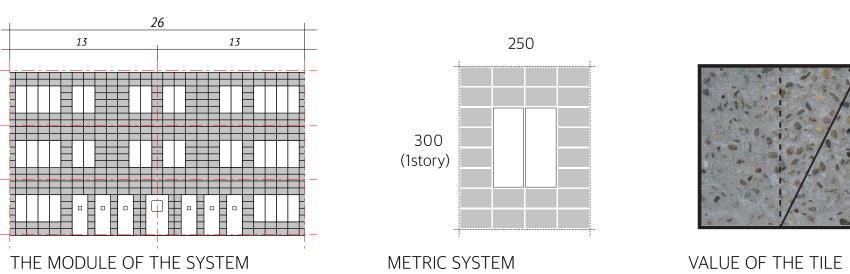

## Ⅳ. VALUE INTEGRATED IMPROVEMENT-1

DETAIL 02 SCALE 1/5

RAINWATER HARVESTING SYSTEM

VENTILATION SCHEME

DETAIL 03 SCALE 1/5

DETAIL 07 SCALE 1/5 zzz zzzzz zzzz z zzzz f

130mm CLT wall without (exposed)