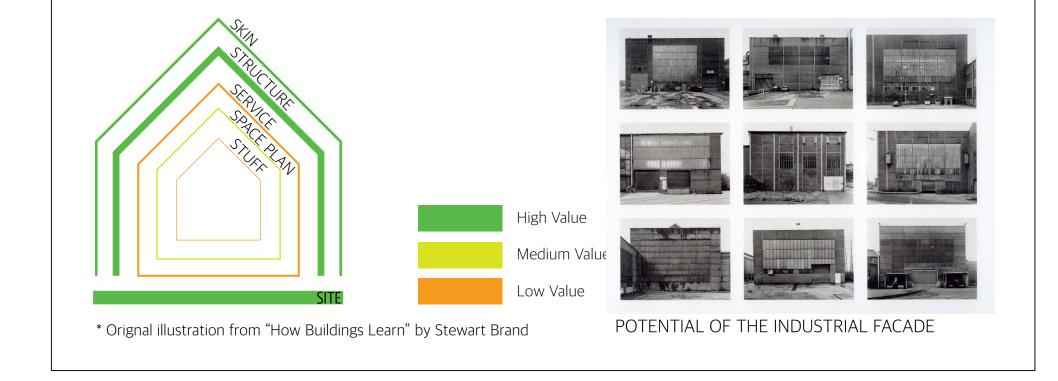

HERITAGE & ACHITECTURE: RE-HOUSING STUDIO

# AIREFABRICATION

The refabrication of the Airey system for the second-generation to come, focusing on the design case 'Airey-strip blocks' in Amsterdam Nieuw-West.

#### **ADVANTAGE OF LOCATION** \_ PUBLIC TRASNPORTATION

## I. CULTURAL VALUE & STATEMENT

#### ALGEMEEN UITBREIDINGSPLAN VAN AMSTERDAM







**LIGHT** \_ OPEN BLOCK PLANNING

CULTURAL VALUE

VALUE ASSESSMENT













AUP CONCEPT IN THE DWELLING



### DESIGN STRATEGY



**SPACE** \_ CONTINUOUS OPEN SPACE



DESIGN AMBITION



MASTER PLAN SCALE 1/1000



### HERITAGE & ACHITECTURE: RE-HOUSING STUDIO

# AIREFABRICATION

The refabrication of the Airey system for the second-generation to come, focusing on the design case 'Airey-strip blocks' in Amsterdam Nieuw-West.

## II. WELCOMING COMMUNAL SPACE

REESTABLISHMENT OF THE URBAN STRUCTURE



SITE SECTIOIN AA' SCALE 1/200

BLOCK SECTIOIN SCALE 1/200





#### FACADE IMPRESSION SCALE 1/200











#### NEW IMPRESSION OF THE ENDWALL



Architectural wall as a backdrop of the context





BLOCK ELEVATION SCALE 1/100

WEST ELEVATION \_ COMMUNAL GARDEN SIDE

WEST ELEVATION \_ URBAN SIDE



WEST ELEVATION \_ COMMUNITY SIDE

EAST ELEVATION \_ PARKING SIDE

#### HERITAGE & ACHITECTURE: RE-HO