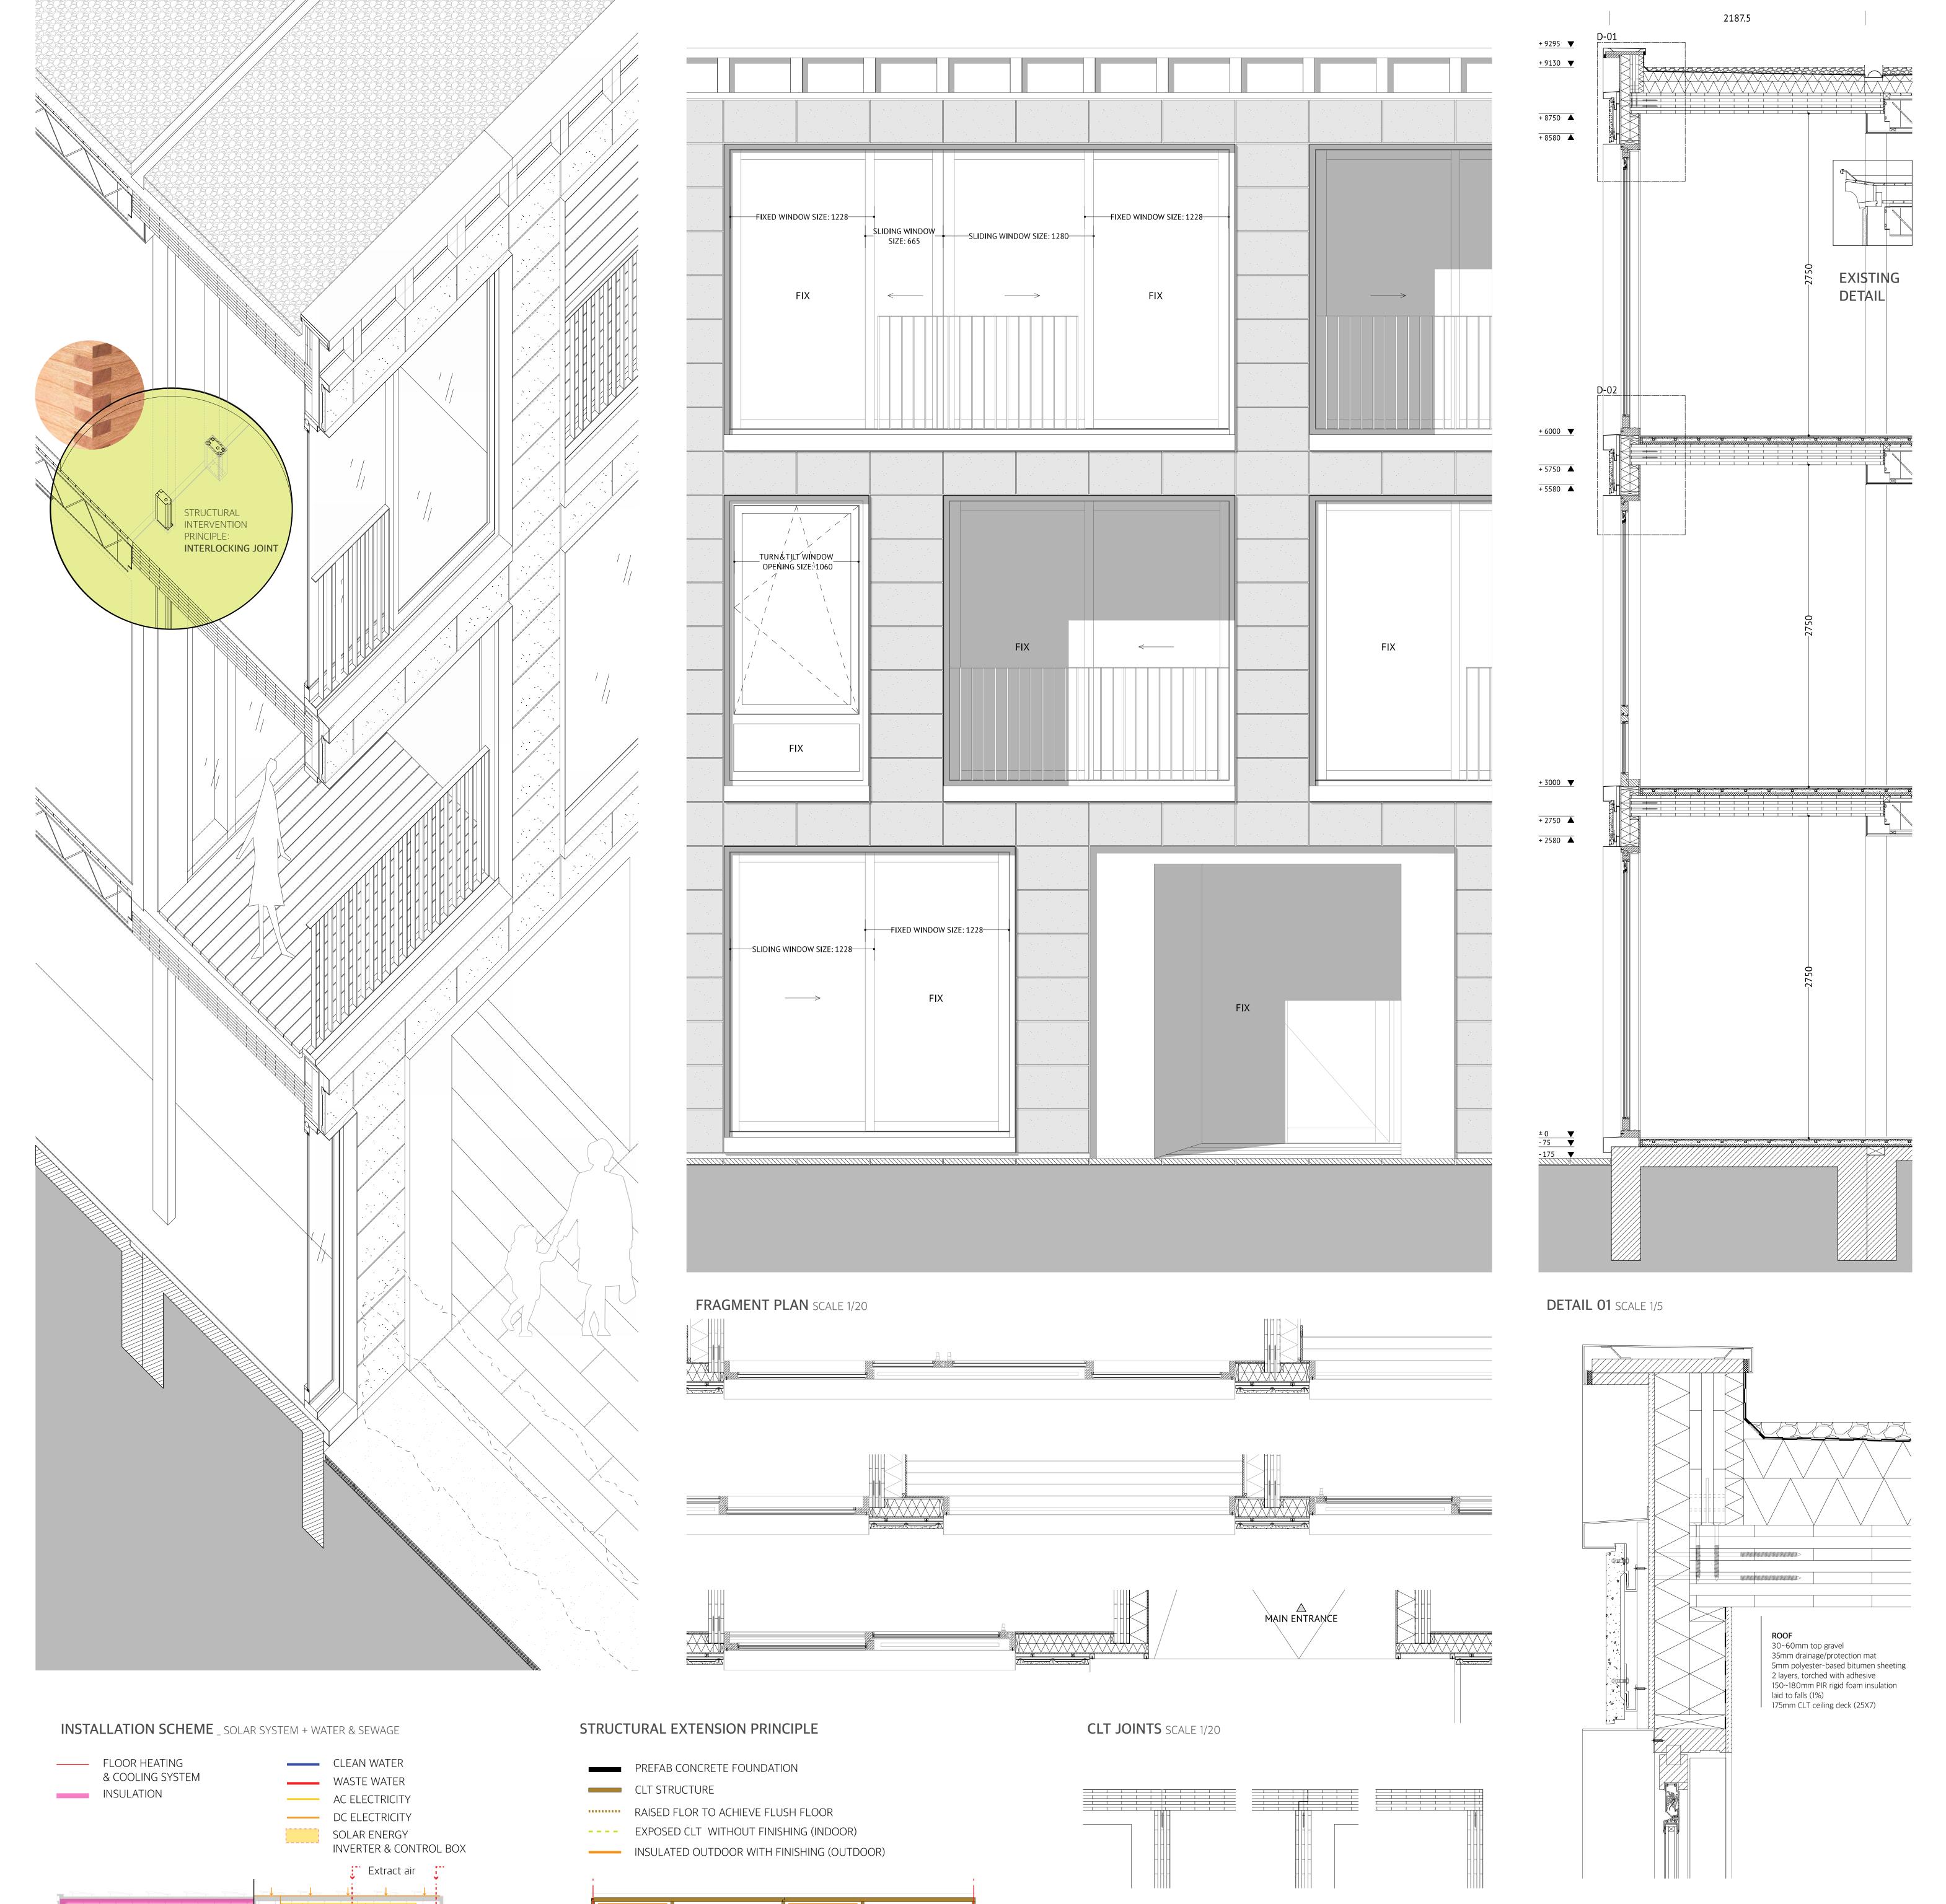

## Ⅳ. VALUE INTEGRATED IMPROVEMENT-1

DETAIL 02 SCALE 1/5

RAINWATER HARVESTING SYSTEM

VENTILATION SCHEME

DETAIL 03 SCALE 1/5

DETAIL 07 SCALE 1/5 zzz zzzzz zzzz z zzzz f

130mm CLT wall without (exposed)