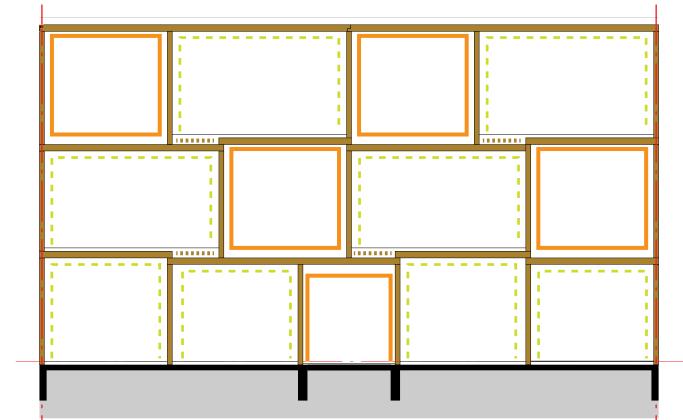

## Ⅳ. VALUE INTEGRATED IMPROVEMENT-1

DETAIL 02 SCALE 1/5

RAINWATER HARVESTING SYSTEM

VENTILATION SCHEME

DETAIL 03 SCALE 1/5

DETAIL 07 SCALE 1/5 zzz zzzzz zzzz z zzzz f

130mm CLT wall without (exposed)