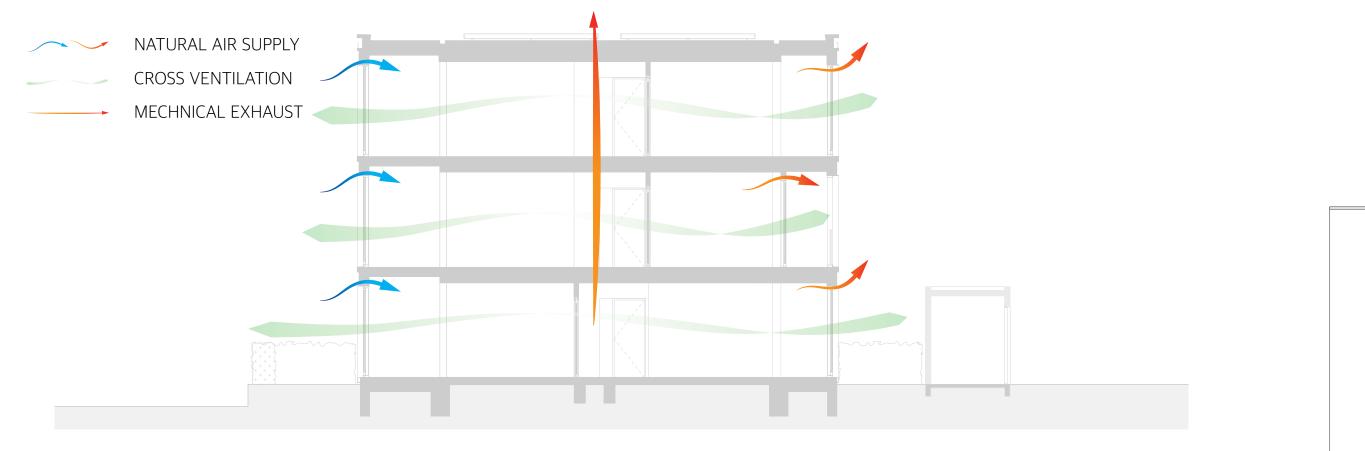

## Ⅳ. VALUE INTEGRATED IMPROVEMENT-1

DETAIL 02 SCALE 1/5

RAINWATER HARVESTING SYSTEM

VENTILATION SCHEME

DETAIL 03 SCALE 1/5

DETAIL 07 SCALE 1/5 zzz zzzzz zzzz z zzzz f

130mm CLT wall without (exposed)