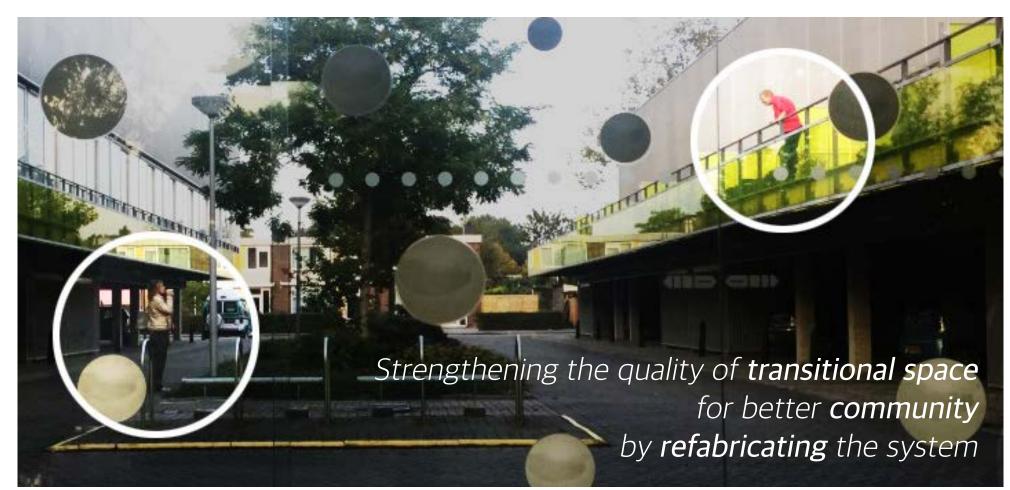

# AIREFABRICATION

The refabrication of the Airey system for the second-generation to come, focusing on the design case 'Airey-strip blocks' in Amsterdam Nieuw-West.

## I. CULTURAL VALUE & STATEMENT