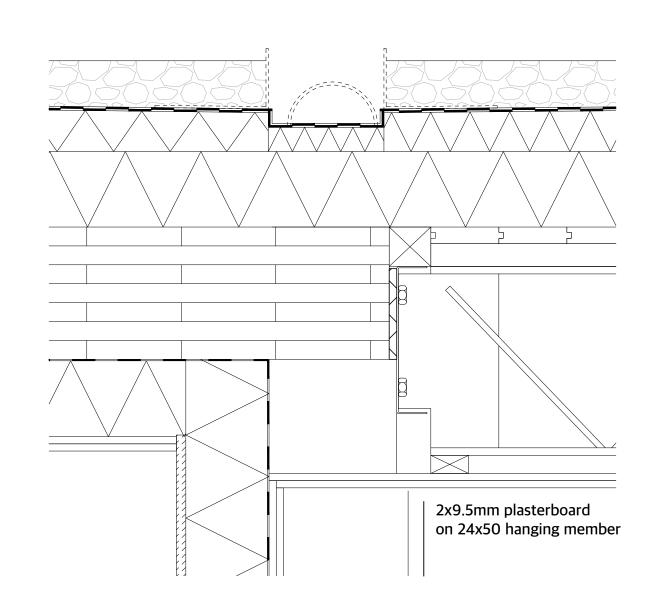

## Ⅳ. VALUE INTEGRATED IMPROVEMENT-1

DETAIL 02 SCALE 1/5

RAINWATER HARVESTING SYSTEM

VENTILATION SCHEME

DETAIL 03 SCALE 1/5

DETAIL 07 SCALE 1/5 zzz zzzzz zzzz z zzzz f

130mm CLT wall without (exposed)