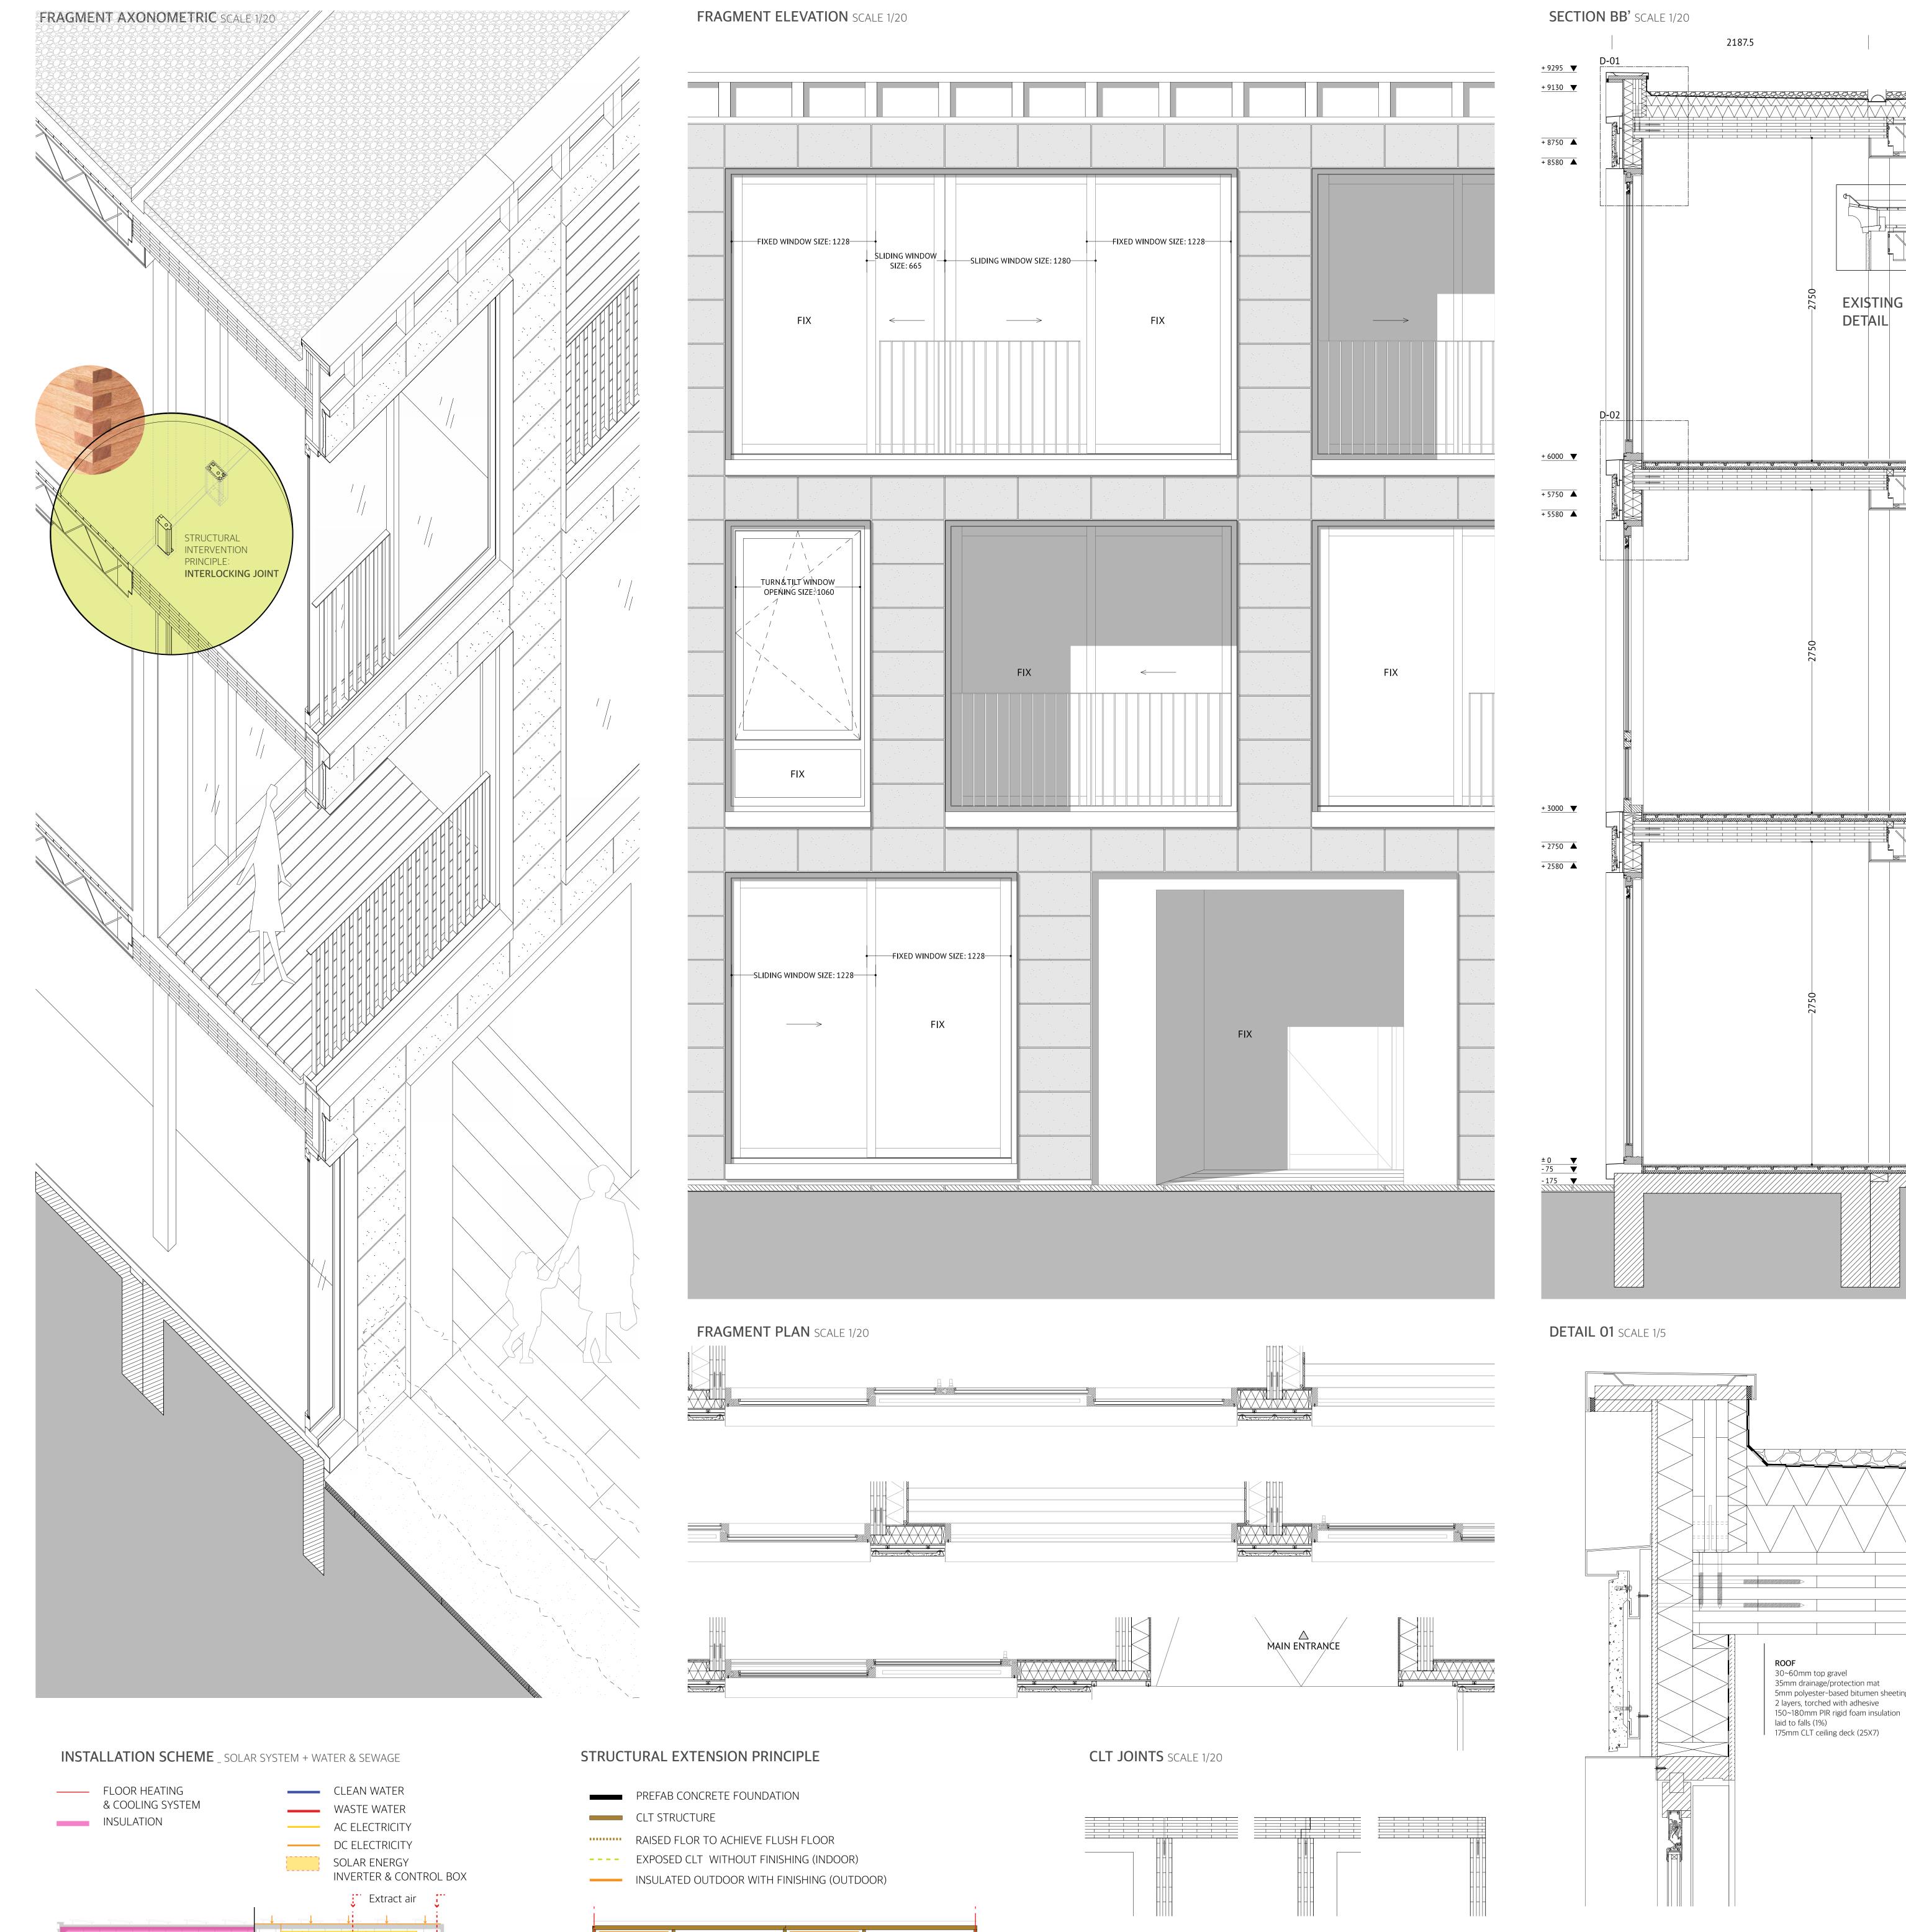

## Ⅳ. VALUE INTEGRATED IMPROVEMENT-1

DETAIL 02 SCALE 1/5

RAINWATER HARVESTING SYSTEM

VENTILATION SCHEME

DETAIL 03 SCALE 1/5

DETAIL 07 SCALE 1/5 zzz zzzzz zzzz z zzzz f

130mm CLT wall without (exposed)