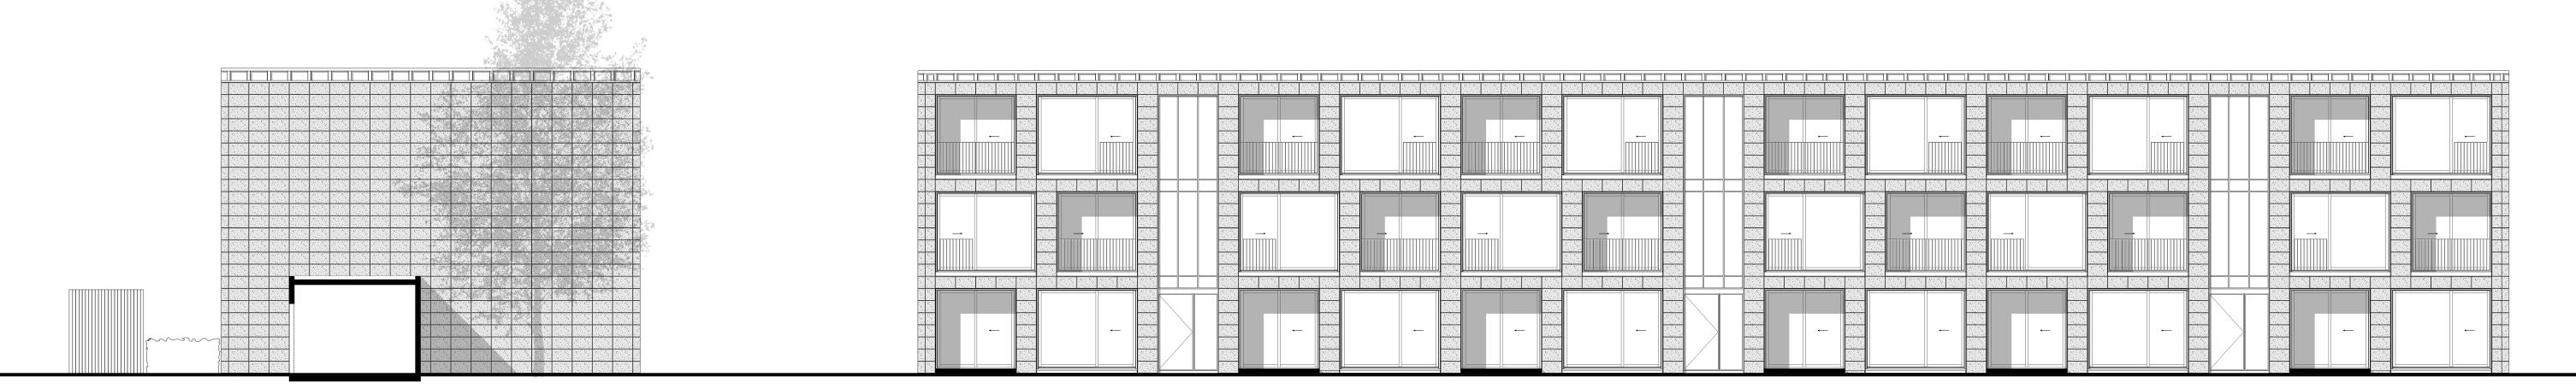

#### NEW IMPRESSION OF THE ENDWALL

Architectural wall as a backdrop of the context

BLOCK ELEVATION SCALE 1/100

WEST ELEVATION \_ COMMUNAL GARDEN SIDE

WEST ELEVATION \_ URBAN SIDE

WEST ELEVATION \_ COMMUNITY SIDE

EAST ELEVATION \_ PARKING SIDE