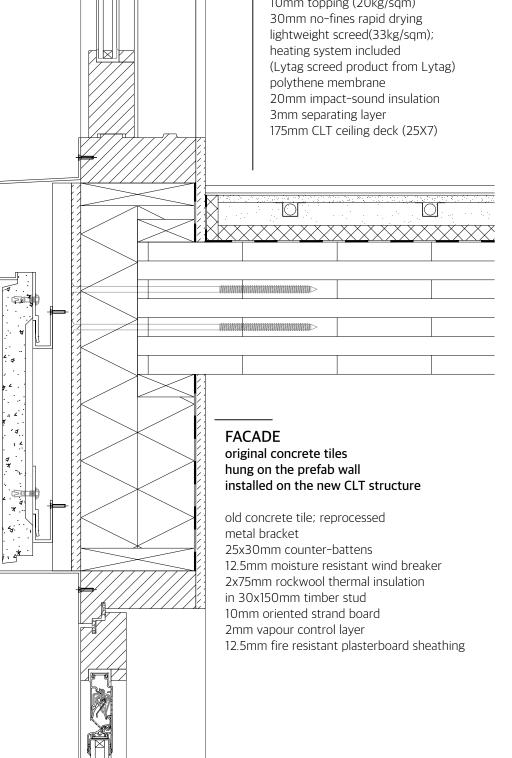

## Ⅳ. VALUE INTEGRATED IMPROVEMENT-1

DETAIL 02 SCALE 1/5

RAINWATER HARVESTING SYSTEM

VENTILATION SCHEME

DETAIL 03 SCALE 1/5

DETAIL 07 SCALE 1/5 zzz zzzzz zzzz z zzzz f

130mm CLT wall without (exposed)