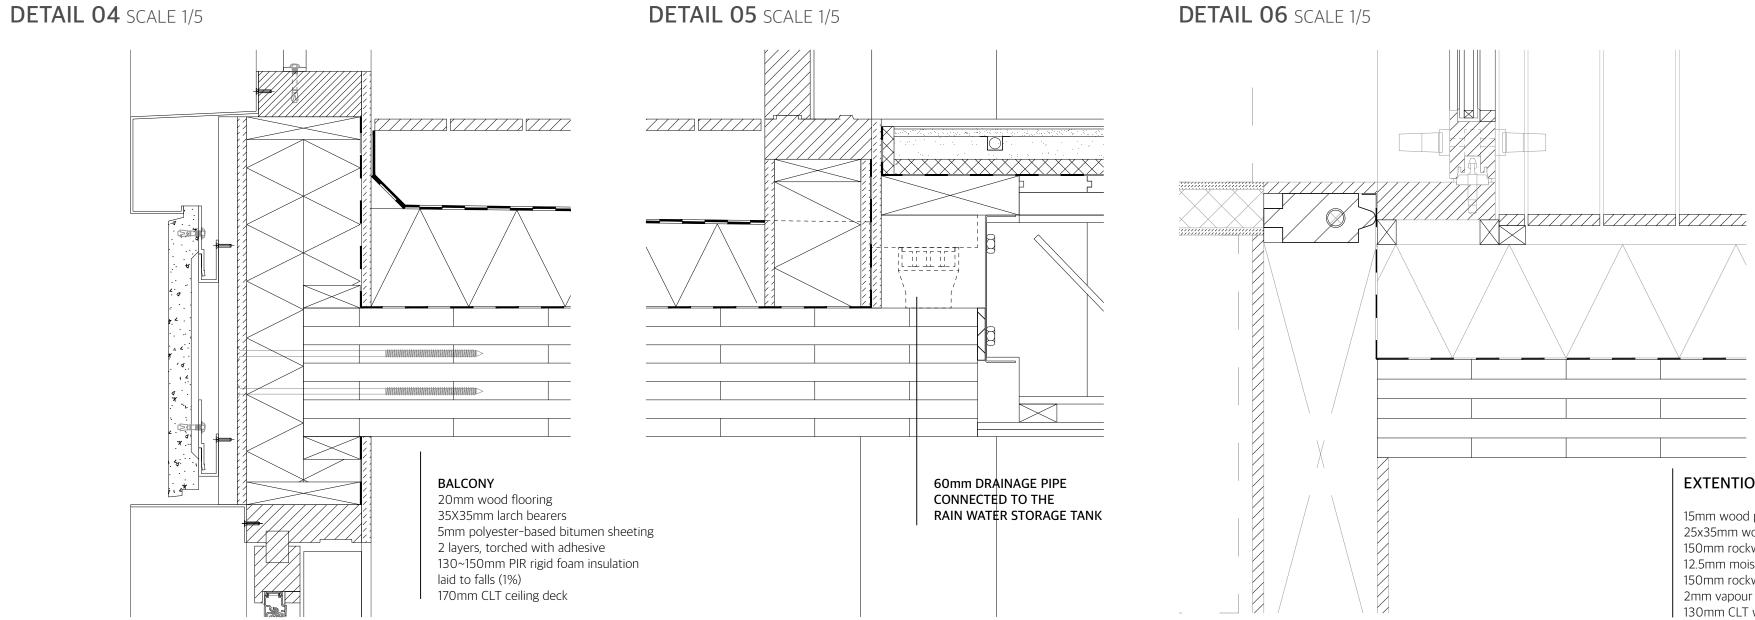

## Ⅳ. VALUE INTEGRATED IMPROVEMENT-1

DETAIL 02 SCALE 1/5

RAINWATER HARVESTING SYSTEM

VENTILATION SCHEME

DETAIL 03 SCALE 1/5

DETAIL 07 SCALE 1/5 zzz zzzzz zzzz z zzzz f

130mm CLT wall without (exposed)