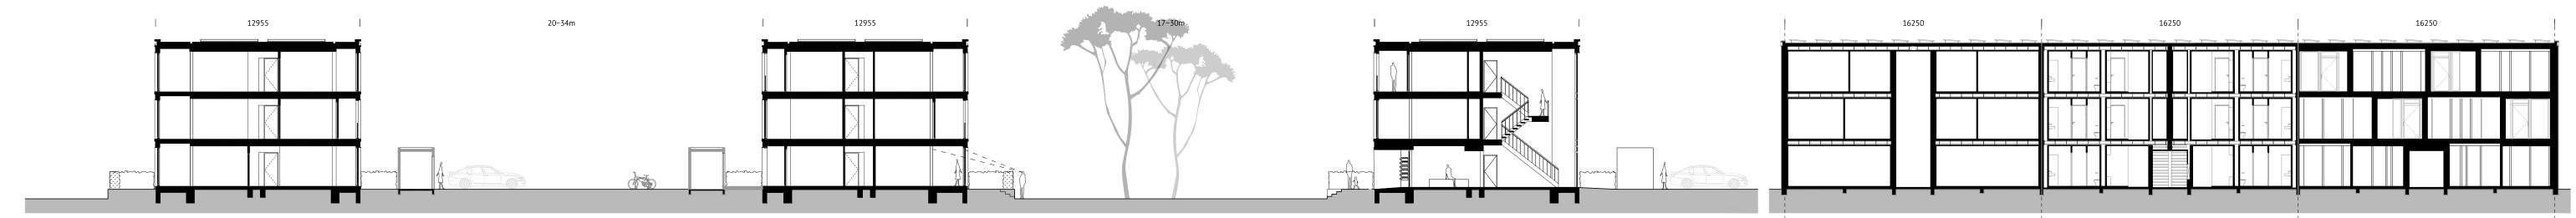

## II. WELCOMING COMMUNAL SPACE

REESTABLISHMENT OF THE URBAN STRUCTURE

SITE SECTIOIN AA' SCALE 1/200

BLOCK SECTIOIN SCALE 1/200

#### FACADE IMPRESSION SCALE 1/200

#### NEW IMPRESSION OF THE ENDWALL

Architectural wall as a backdrop of the context

BLOCK ELEVATION SCALE 1/100

WEST ELEVATION \_ COMMUNAL GARDEN SIDE

WEST ELEVATION \_ URBAN SIDE

WEST ELEVATION \_ COMMUNITY SIDE

EAST ELEVATION \_ PARKING SIDE