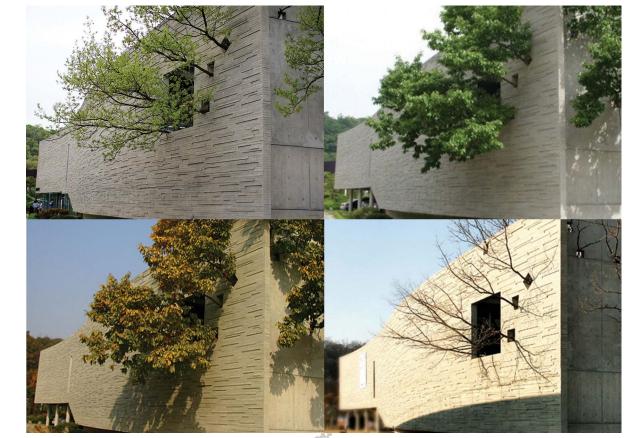

#### NEW IMPRESSION OF THE ENDWALL

Architectural wall as a backdrop of the context

BLOCK ELEVATION SCALE 1/100

WEST ELEVATION \_ COMMUNAL GARDEN SIDE

WEST ELEVATION \_ URBAN SIDE

WEST ELEVATION \_ COMMUNITY SIDE