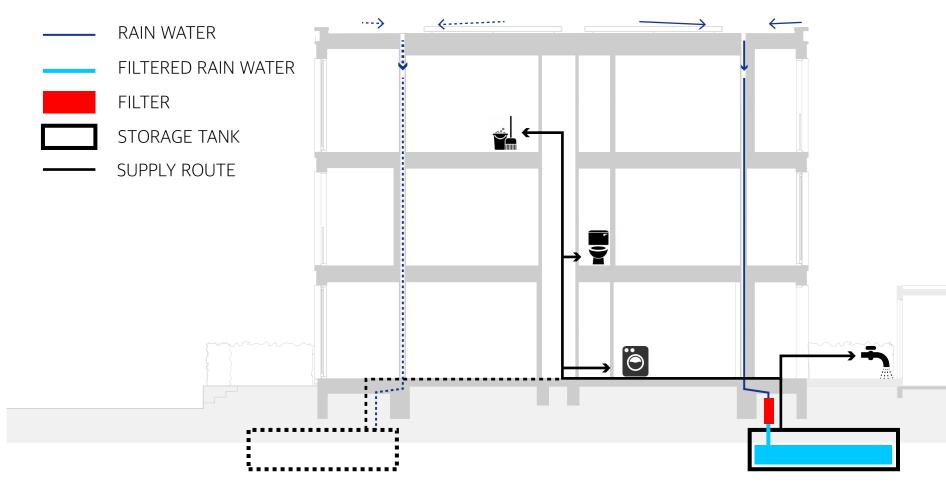

## Ⅳ. VALUE INTEGRATED IMPROVEMENT-1

DETAIL 02 SCALE 1/5

RAINWATER HARVESTING SYSTEM

VENTILATION SCHEME

DETAIL 03 SCALE 1/5

DETAIL 07 SCALE 1/5 zzz zzzzz zzzz z zzzz f

130mm CLT wall without (exposed)