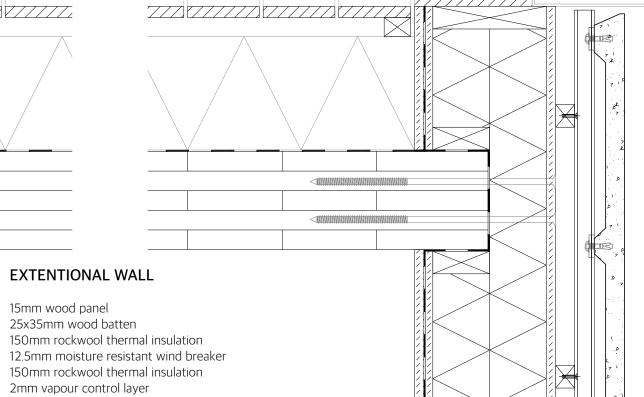

## Ⅳ. VALUE INTEGRATED IMPROVEMENT-1

DETAIL 02 SCALE 1/5

RAINWATER HARVESTING SYSTEM

VENTILATION SCHEME

DETAIL 03 SCALE 1/5

DETAIL 07 SCALE 1/5 zzz zzzzz zzzz z zzzz f

130mm CLT wall without (exposed)