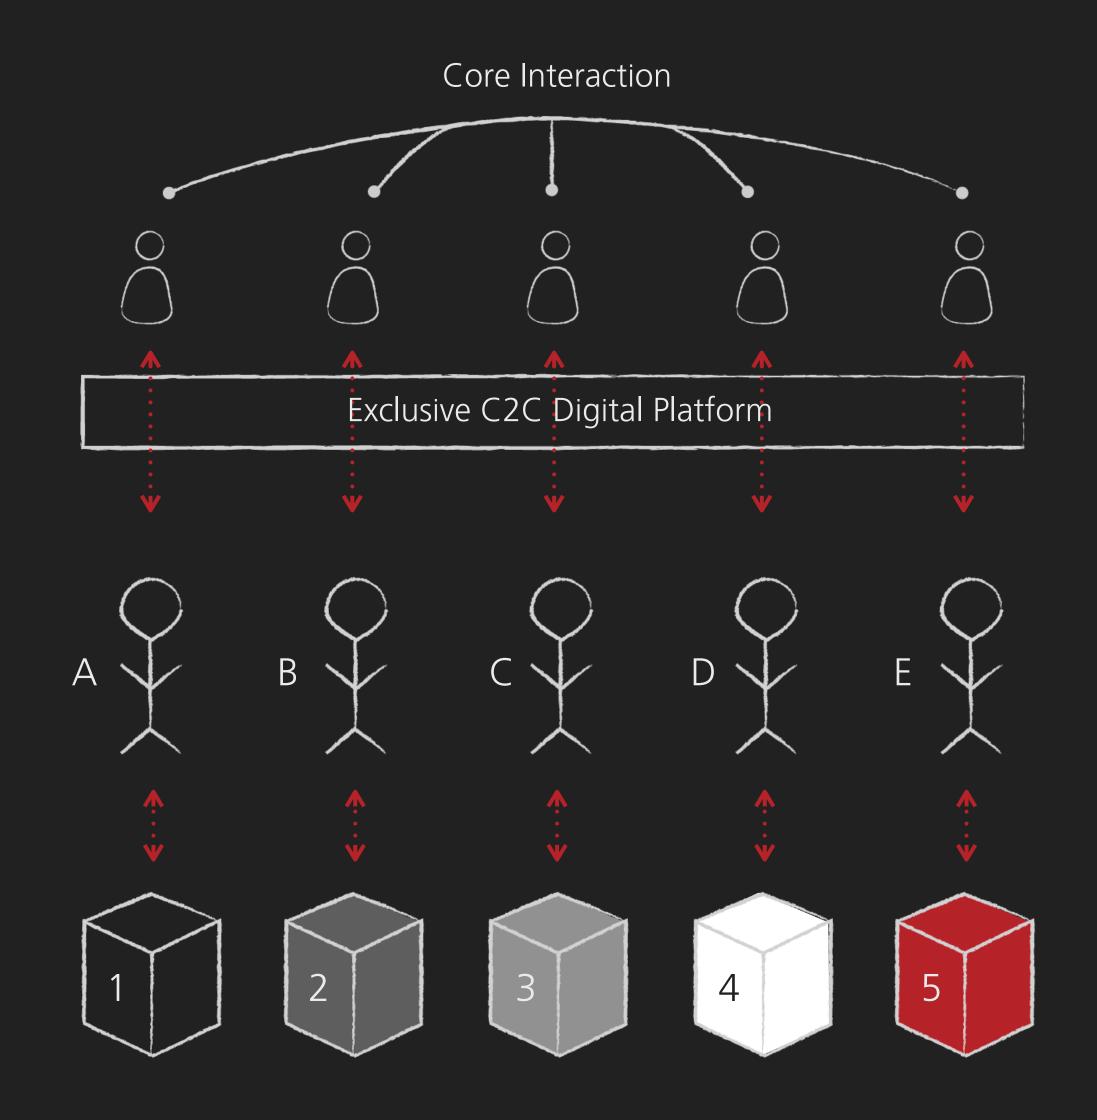

#### C2C DIGITAL PLATFORM

| CORE INTERACTION    | Recommending B&O Moments                                                              |
|---------------------|---------------------------------------------------------------------------------------|
| KEY SERVICES        | Discover ALL B&O Moments<br>Create your own B&O Moments<br>Share your own B&O Moments |
|                     |                                                                                       |
| ADDITIONAL SERVICES | 'Go Adventure' function<br>Listen to Beyond Radio<br>Create personal driving playlist |

Create personal driving playlist

Take part in a community that desires to elevate their life with meaningful adventures.

Multipoint feature

• •