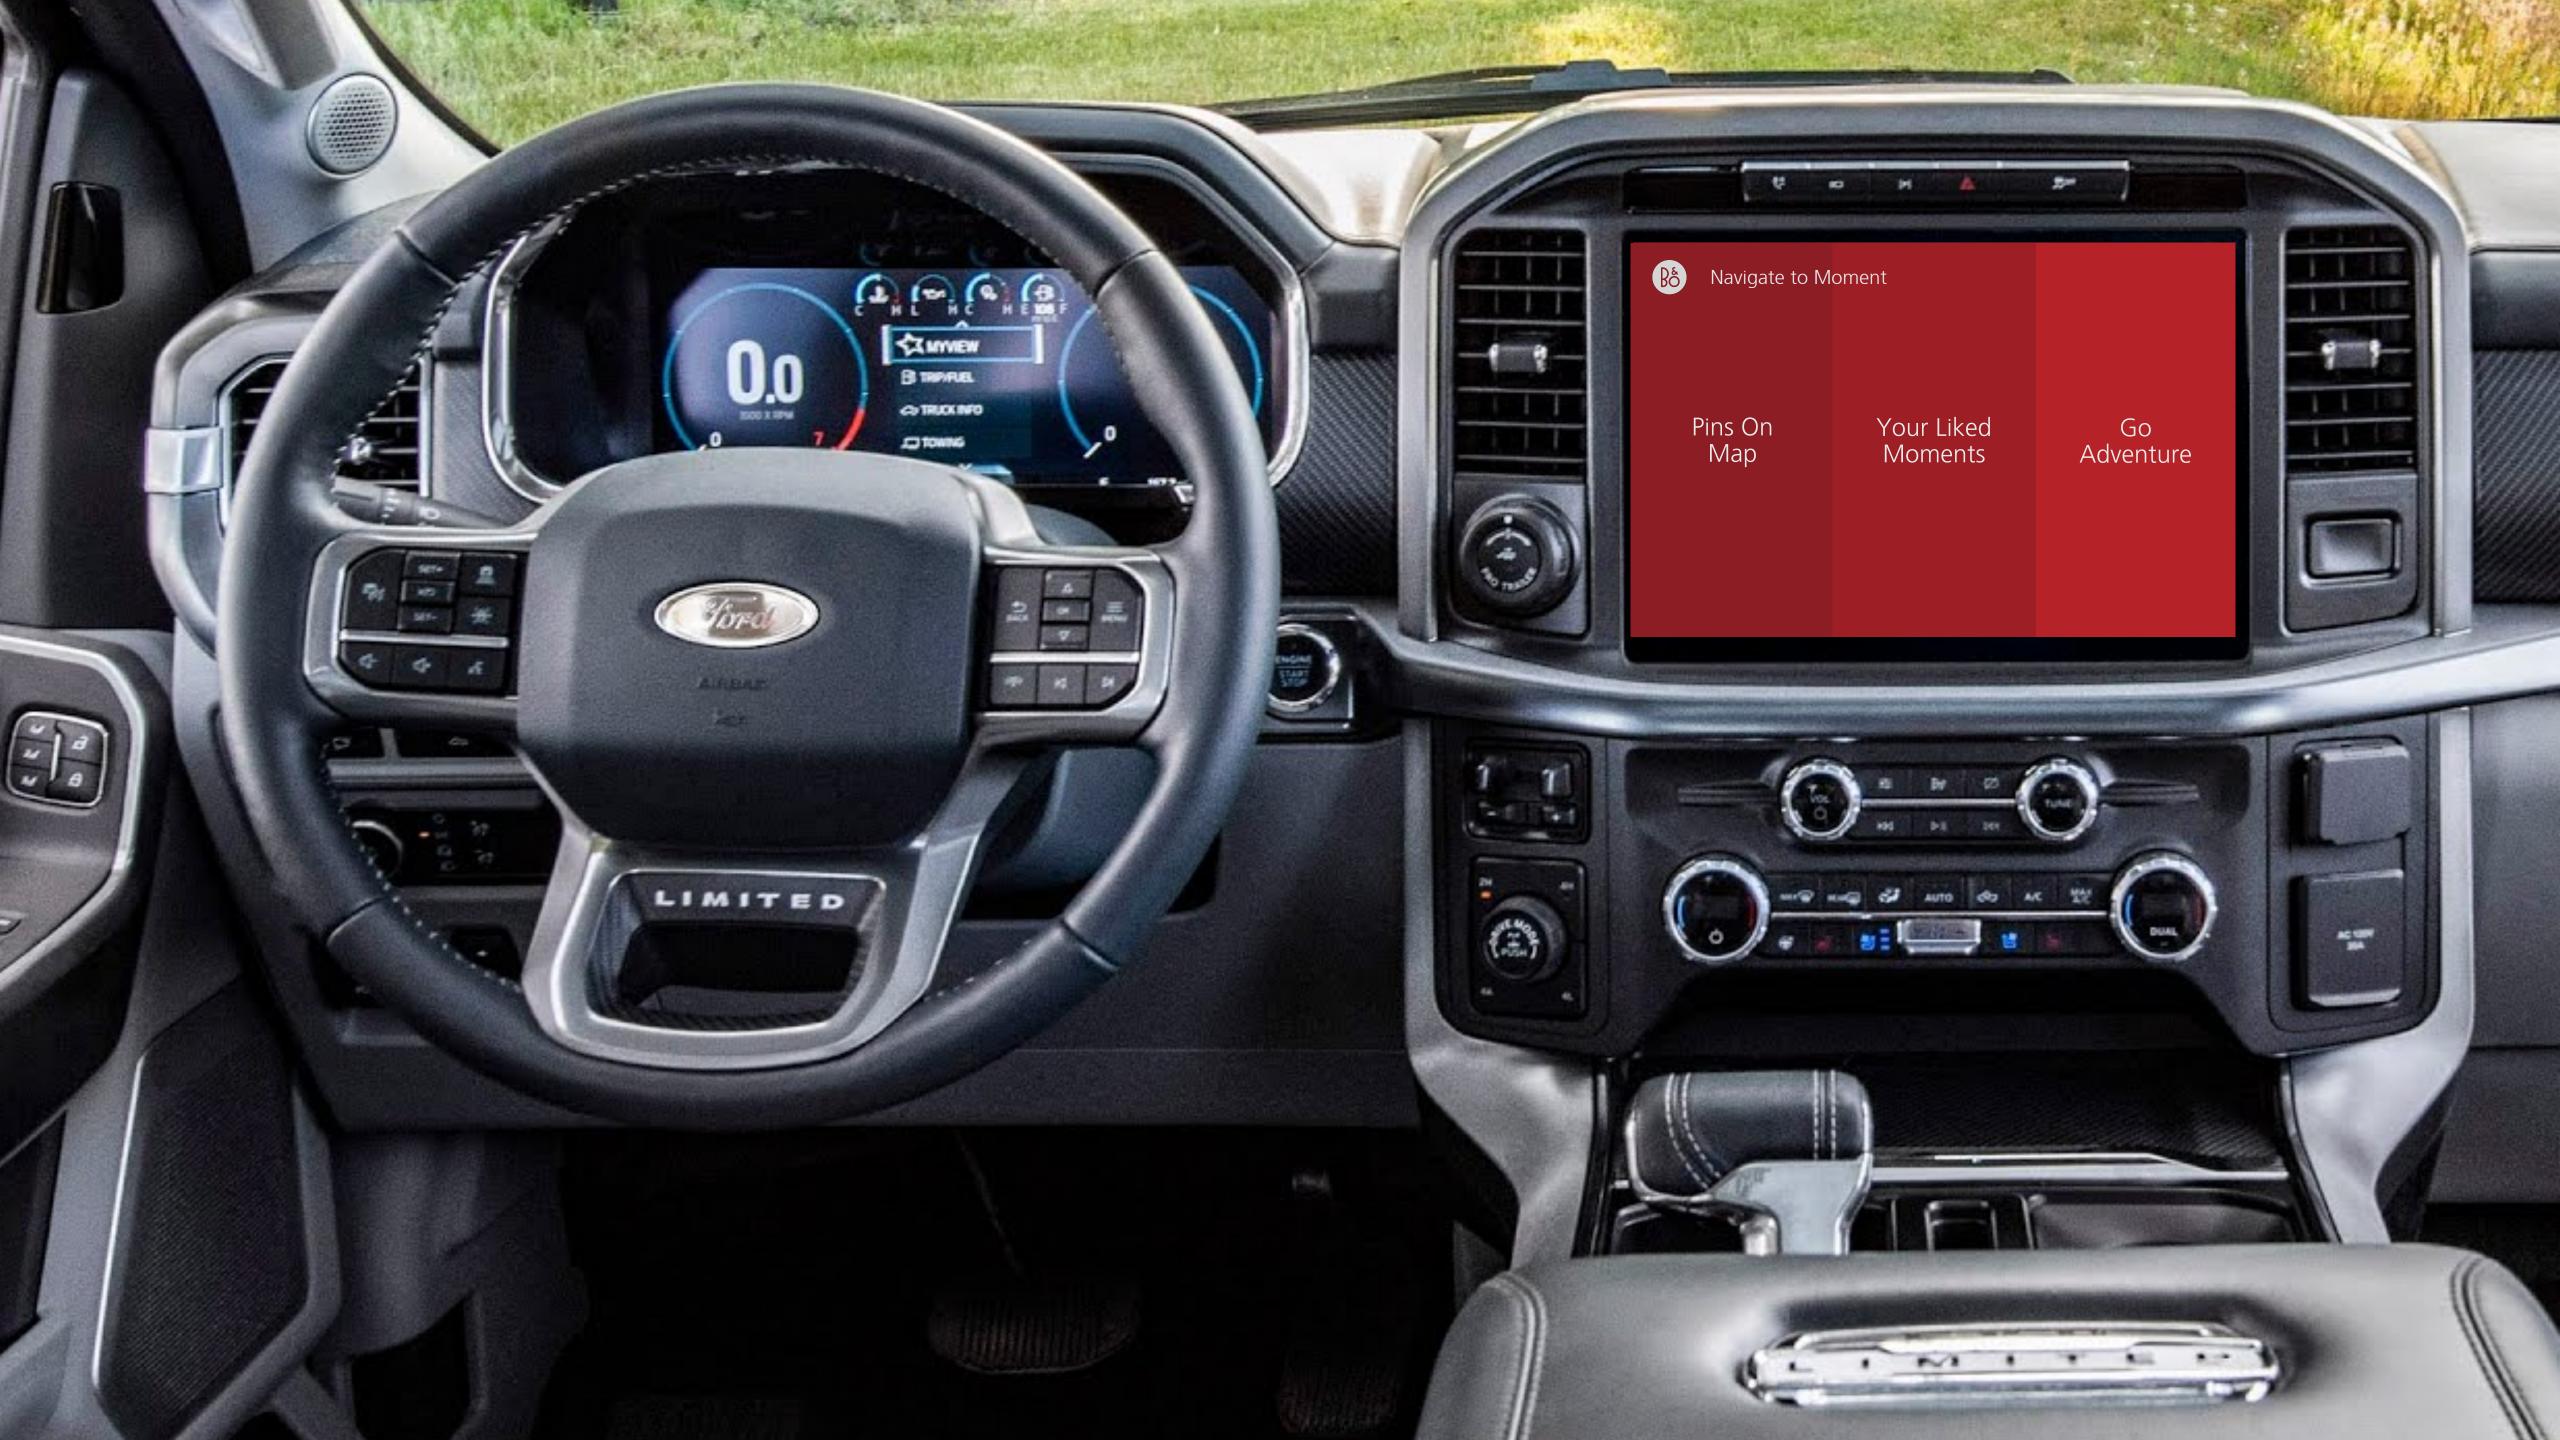

## SERVICE

Connects you with the B&O Beyond C2C digital platform.

A B&O Moment is a recommended surrounding that you can visit, bundled with music that enhances this specific location.

0

#### Discover Moments

 $\mathbf{O}$ 

Recommended Moment by Paul 12-17-2020 33°29'39.2"N 109°32'21.1"W

Child In Time Deep Purple

@ Los Padres national forest, CA, USA4 hour drive from LA

Bo

Recommended Moment by Jack 02-06-2020 33°29'39.2 "N 109°32'21.1 "W

Discover Moments

 $\mathbf{O}$ 

Ett & Noll Bo Kaspers Orkester