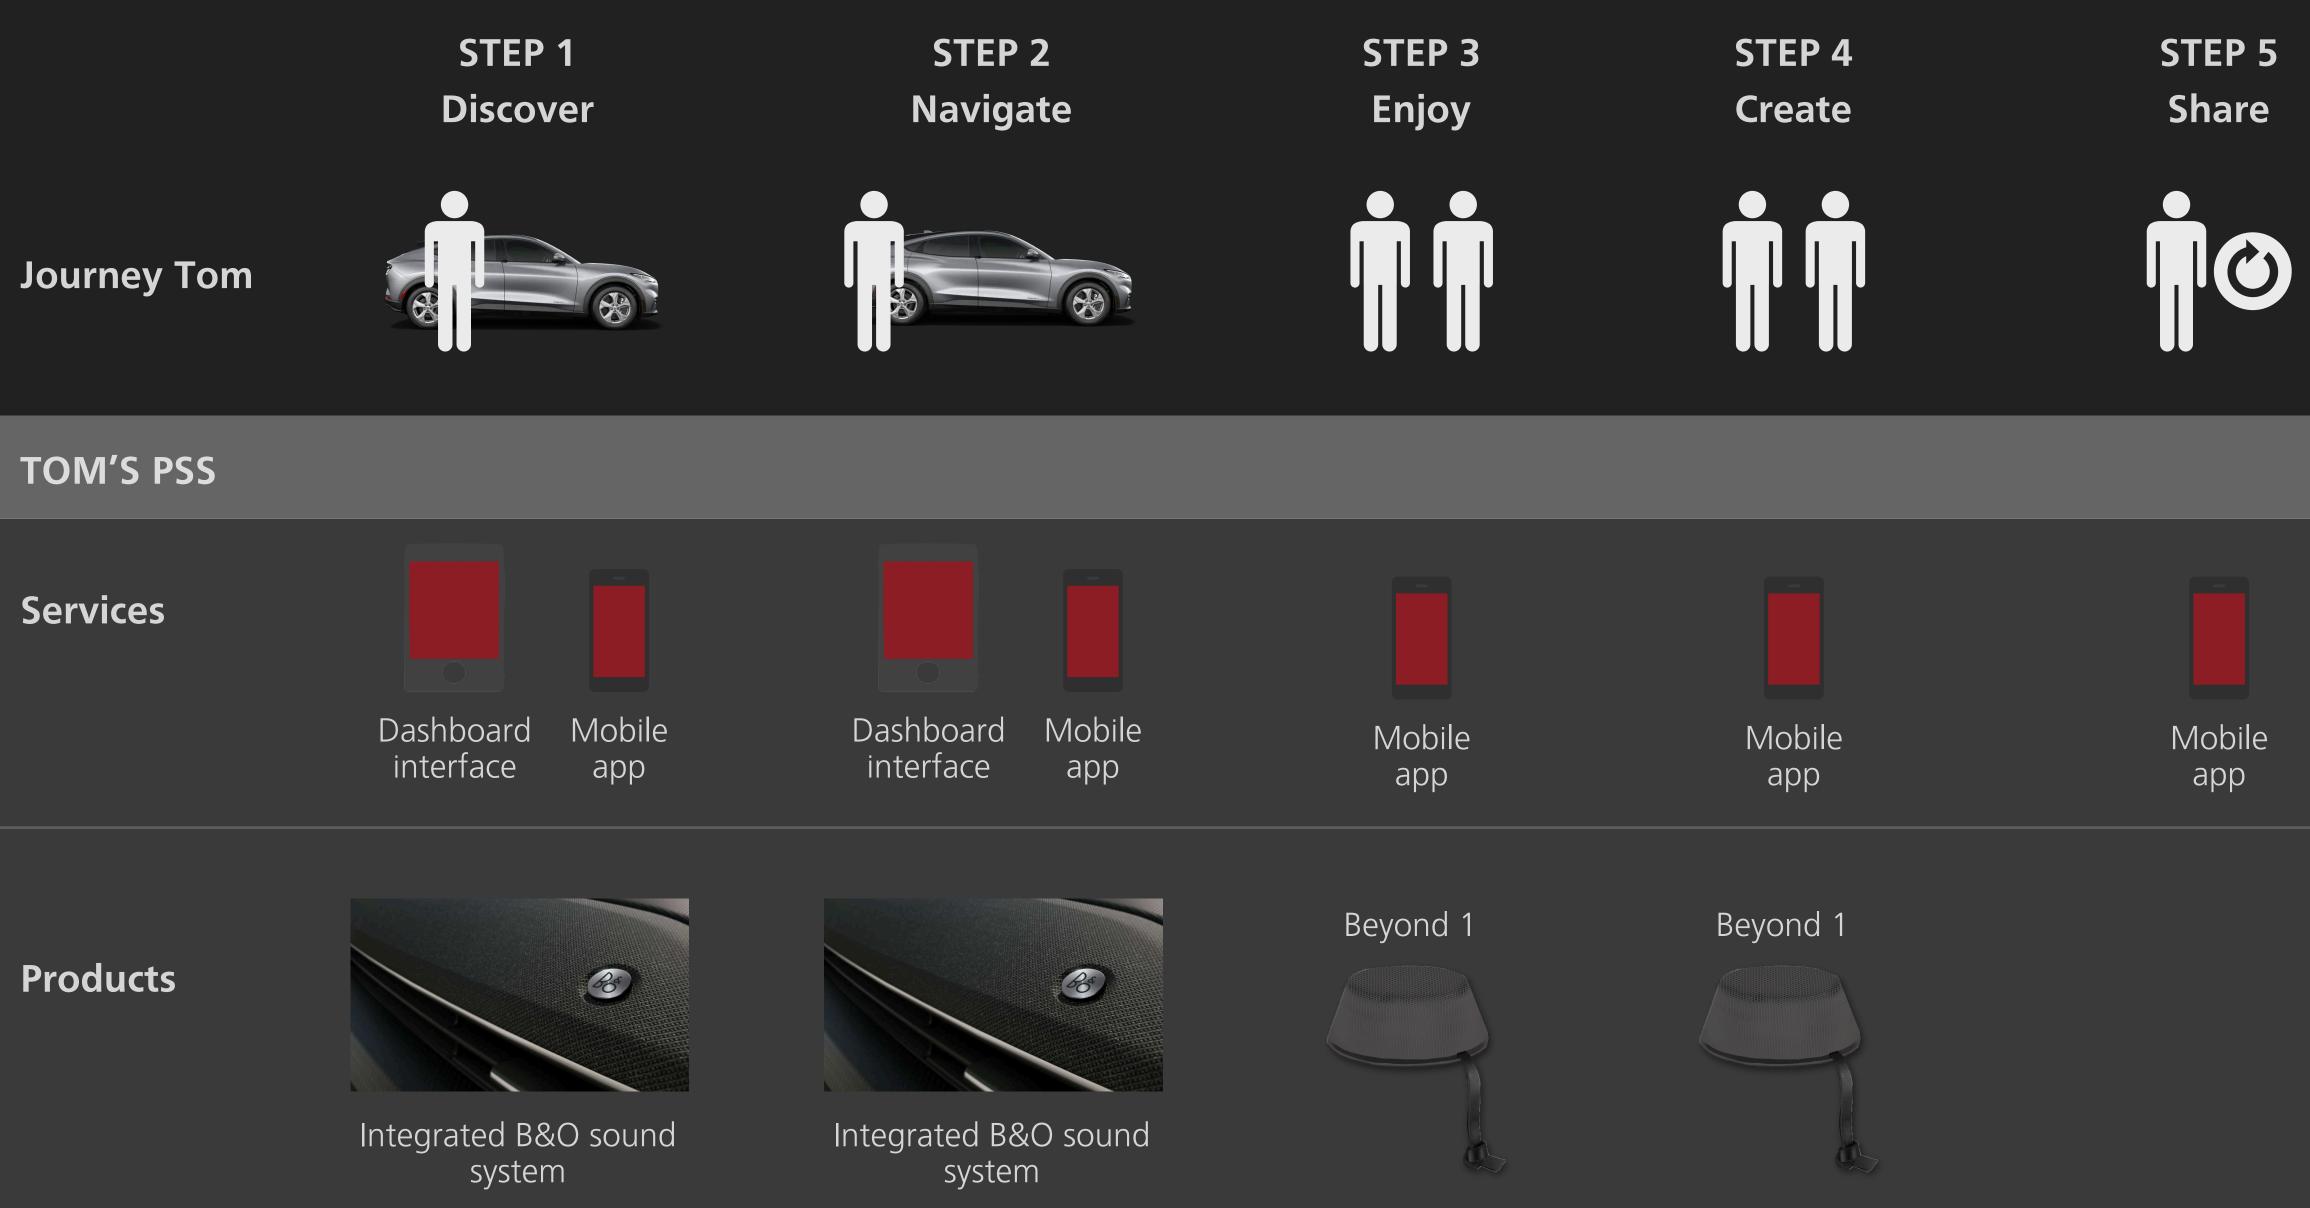

#### Customer Journey Tom: Interaction with the PSS created for the Ford Mustang Mach-E

#### **PSS PRODUCT ELEMENTS** Two Categories

New B&O branded after-sales products for various Ford models

Existing B&O on-the-go products

#### **PSS SERVICE ELEMENTS**

#### New B&O branded after-sales products for various Ford models

B&O Beyond dashboard application

#### Existing B&O on-the-go products

B&O Beyond mobile application