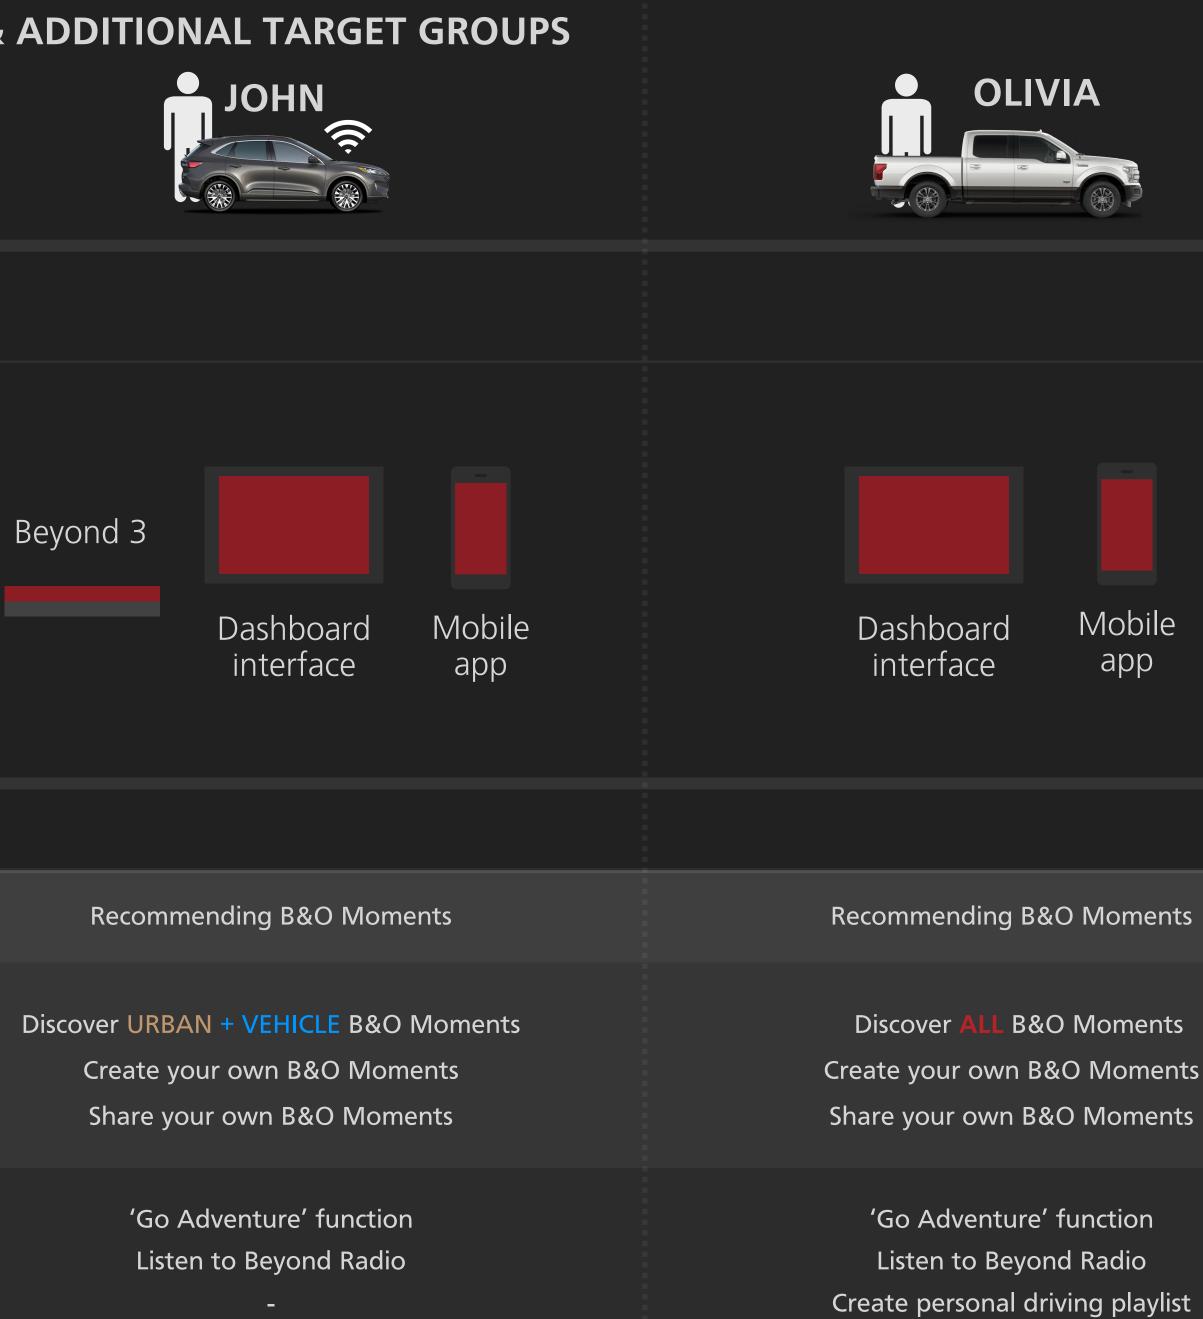

#### DIFFERENCES IN PSS VALUE PROPOSITIONS BETWEEN SARAH & ADDITIONAL TARGET GROUPS

#### **C2C DIGITAL PLATFORM**

| CORE | INTERACTION |
|------|-------------|
|      |             |

Recommending B&O Moments

**KEY SERVICES** 

Discover URBAN B&O Moments Create your own B&O Moments Share your own B&O Moments

#### ADDITIONAL SERVICES

'Go Adventure' function Listen to Beyond Radio