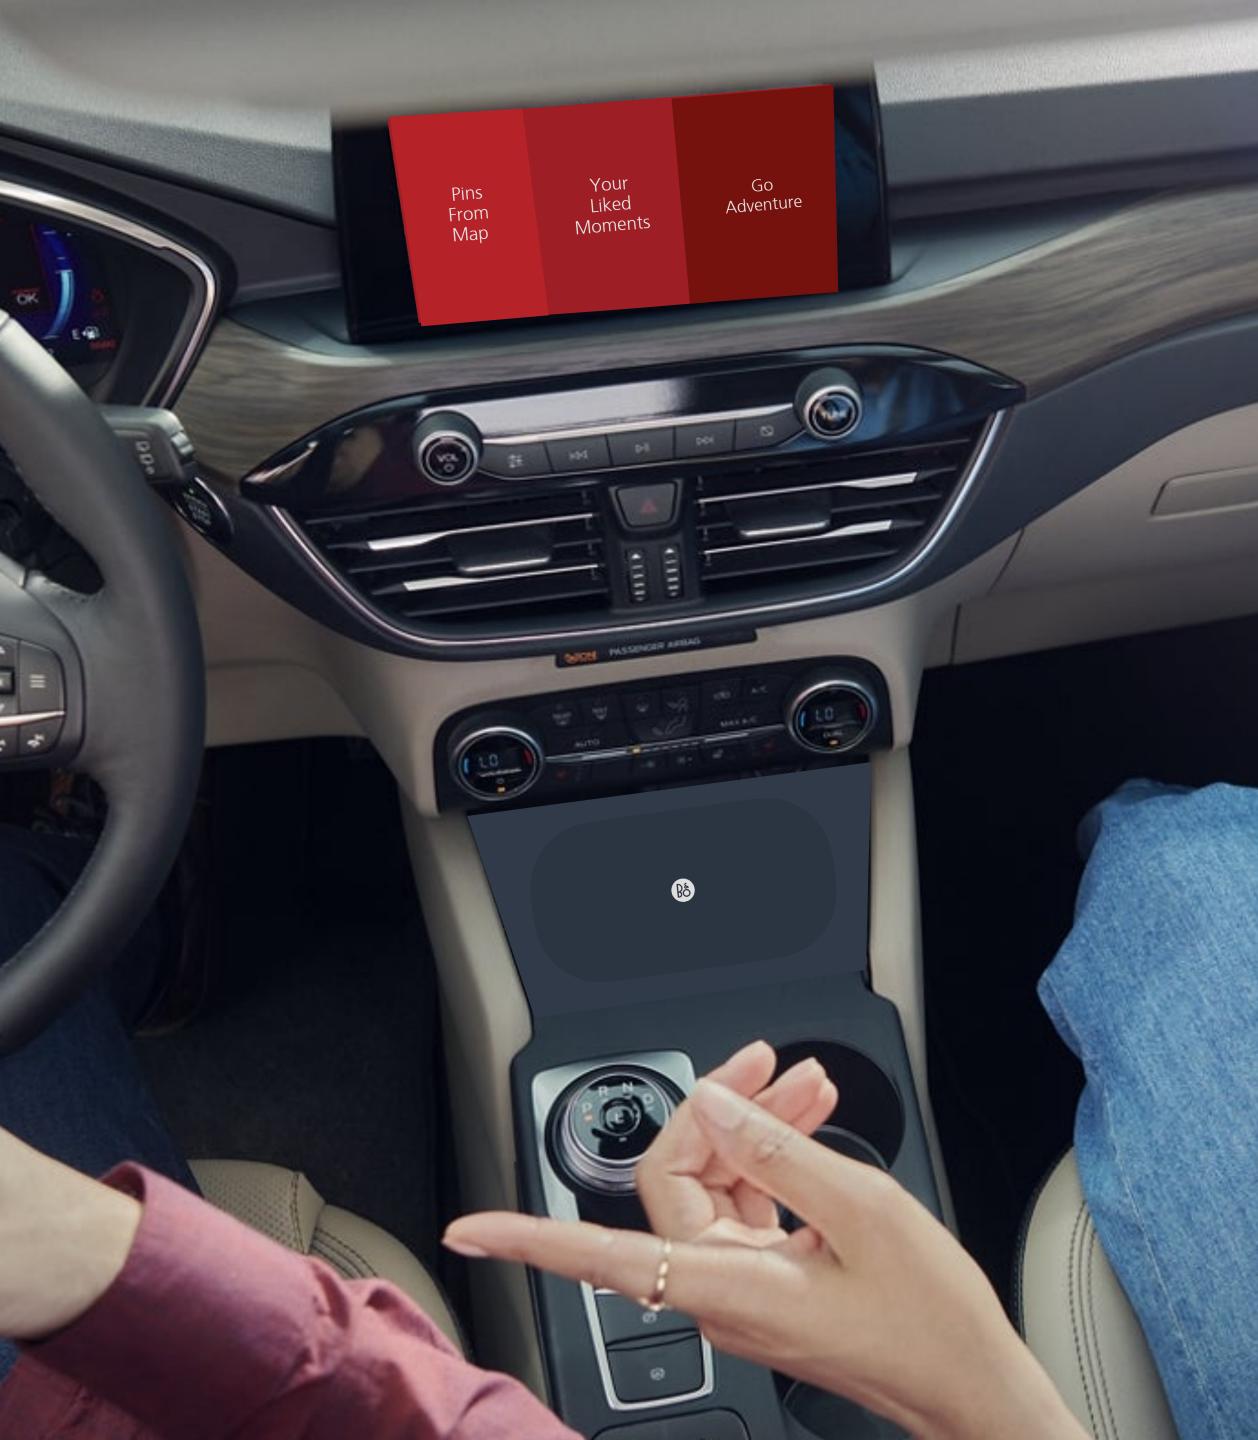

## SERVICE

Connects you with the B&O Beyond C2C digital platform.

A B&O Moment is a recommended surrounding that you can visit, bundled with music that enhances this specific location.

0

#### Discover Moments

 $\mathbf{O}$ 

Recommended Moment by Paul 12-17-2020 33°29'39.2"N 109°32'21.1"W

Child In Time Deep Purple

@ Los Padres national forest, CA, USA4 hour drive from LA

Bo

Recommended Moment by Jack 02-06-2020 33°29'39.2 "N 109°32'21.1 "W

Discover Moments

 $\mathbf{O}$ 

Ett & Noll Bo Kaspers Orkester

#### Tom

31 years old, works in a tech company, and lives in Santa Monica LA.

Bo Go Adventure To Moment Filter Moments < 10 km < 30 km < 15 km Surrounding Woods Industrial Ocean Music Genre Рор Jazz Reggae GO annua + + ŝ 72° 72° AUTO CD \_ MAX Sur . RL (IIIV)