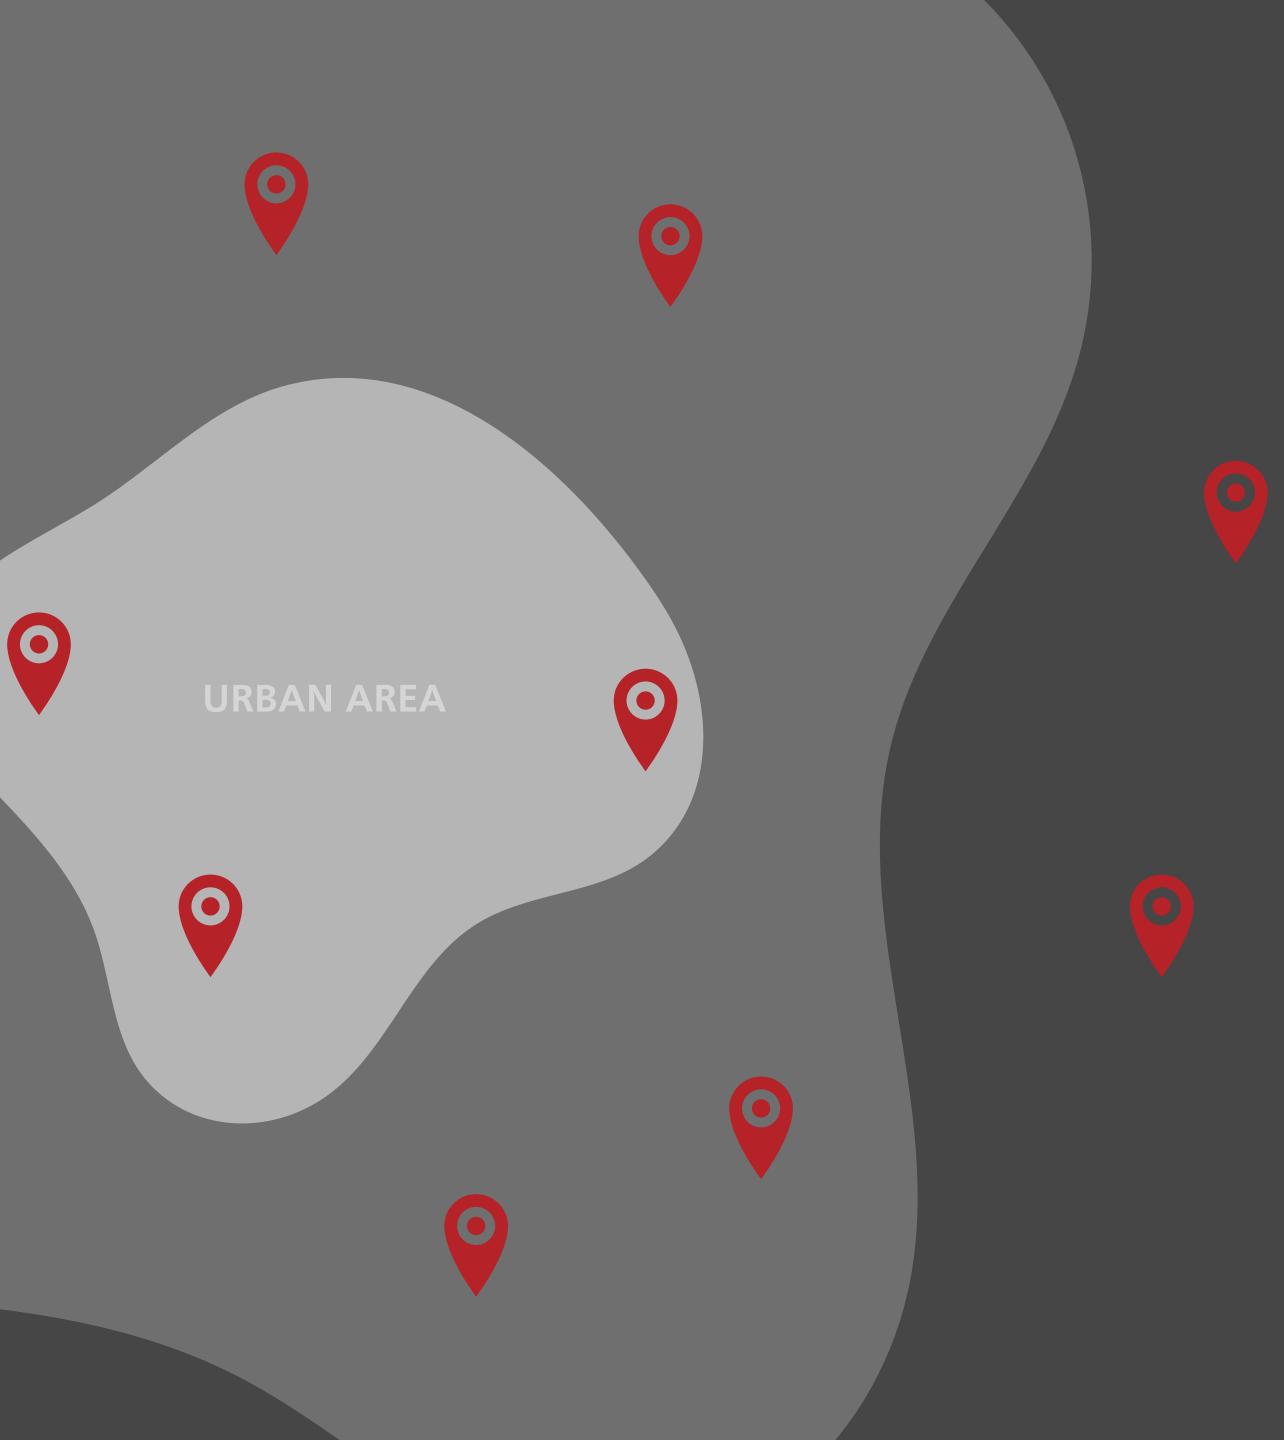

#### NON-URBAN AREA

SUB-URB

@ Bryce Canyon national park, UT, USA8 hour drive from LA

## FEASIBILITY VARIETY B&O MOMENTS Key Target Groups

SUB-URB

FEASIBILITY VOLUME B&O MOMENTS Targeting Various Ford Models

### **NON-URBAN**

**SUB-URB** 