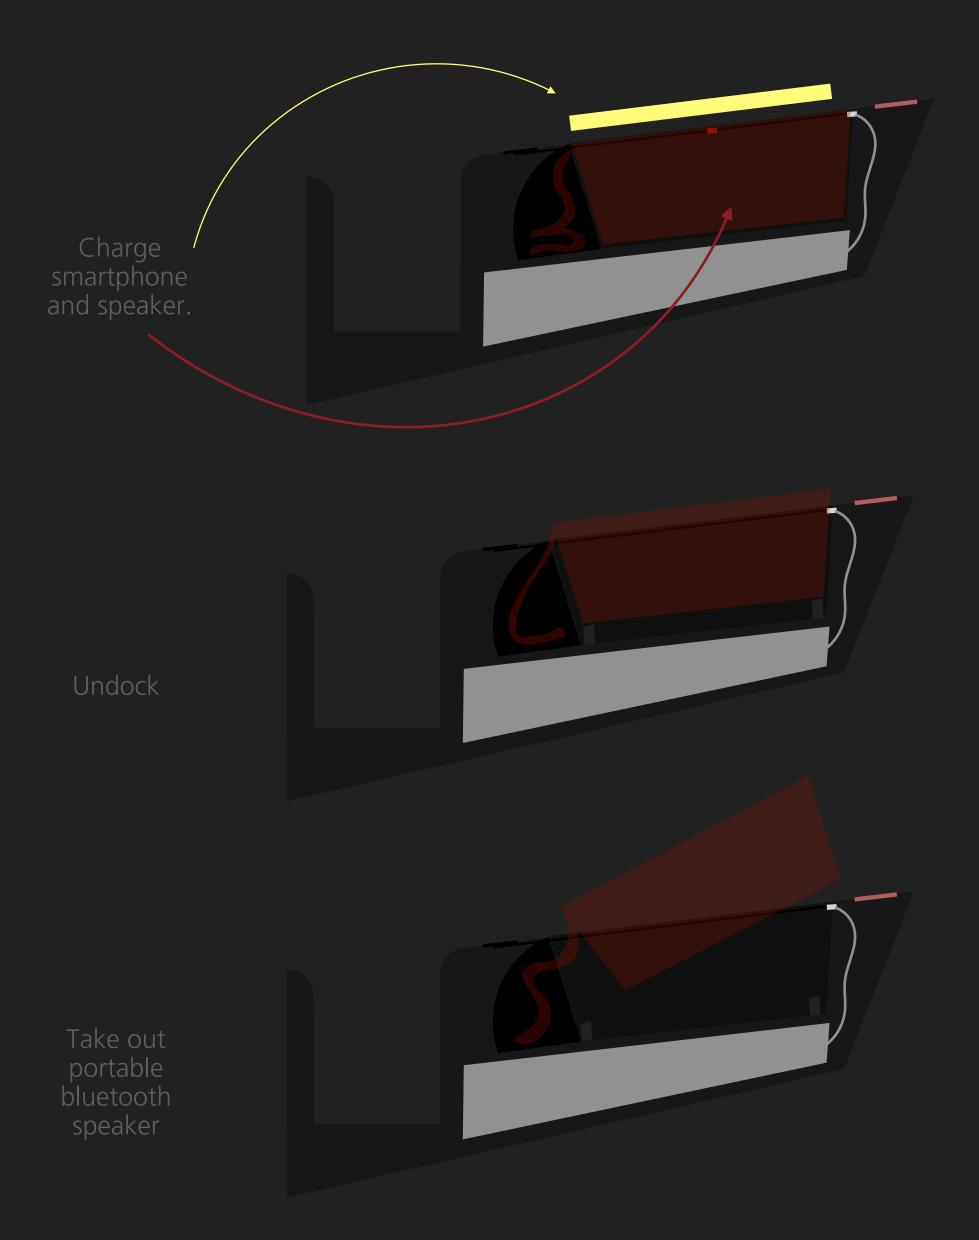

d Mustang Mach-E owner

After-sales PSS when purchasing his premium model Ford Mustang Mach-E.

"Careerist"

#### Jack Ford Bronco owner

PSS when purchasing his Ford Bronco model Badlands.

## Sarah Potential Ford Customer

L.C.C.W

Access to the service for free when purchasing her B&O A1 speaker.



## PRODUCT DETAILS BEYOND 1 Location





An additional B&O portable bluetooth speaker for the Ford Mustang Mach-E premium trim level and up.





An additional B&O portable bluetooth speaker for the Ford Mustang Mach-E premium trim level and up.





An additional B&O portable bluetooth speaker for the Ford Mustang Mach-E premium trim level and up.



## PRODUCT DETAILS BEYOND 1 Phone charger



#### Parts induction phone charger





#### CROSS SECTION CHARGE AND DOCKING STATION BEYOND 1







## SERVICE

Connects you with the B&O Beyond C2C digital platform.

A B&O Moment is a recommended surrounding that you can visit, bundled with music that enhances this specific location.







0

#### NON-URBAN AREA

SUB-URB







@ Bryce Canyon national park, UT, USA8 hour drive from LA



#### Discover Moments

 $\mathbf{O}$ 



Recommended Moment by Paul 12-17-2020 33°29'39.2"N 109°32'21.1"W

Child In Time Deep Purple



@ Los Padres national forest, CA, USA4 hour drive from LA

Bo

Recommended Moment by Jack 02-06-2020 33°29'39.2 "N 109°32'21.1 "W

Discover Moments

 $\mathbf{O}$ 

Ett & Noll Bo Kaspers Orkester



#### Tom

31 years old, works in a tech company, and lives in Santa Monica LA.











Bo Go Adventure To Moment Filter Moments < 10 km < 30 km < 15 km Surroundin