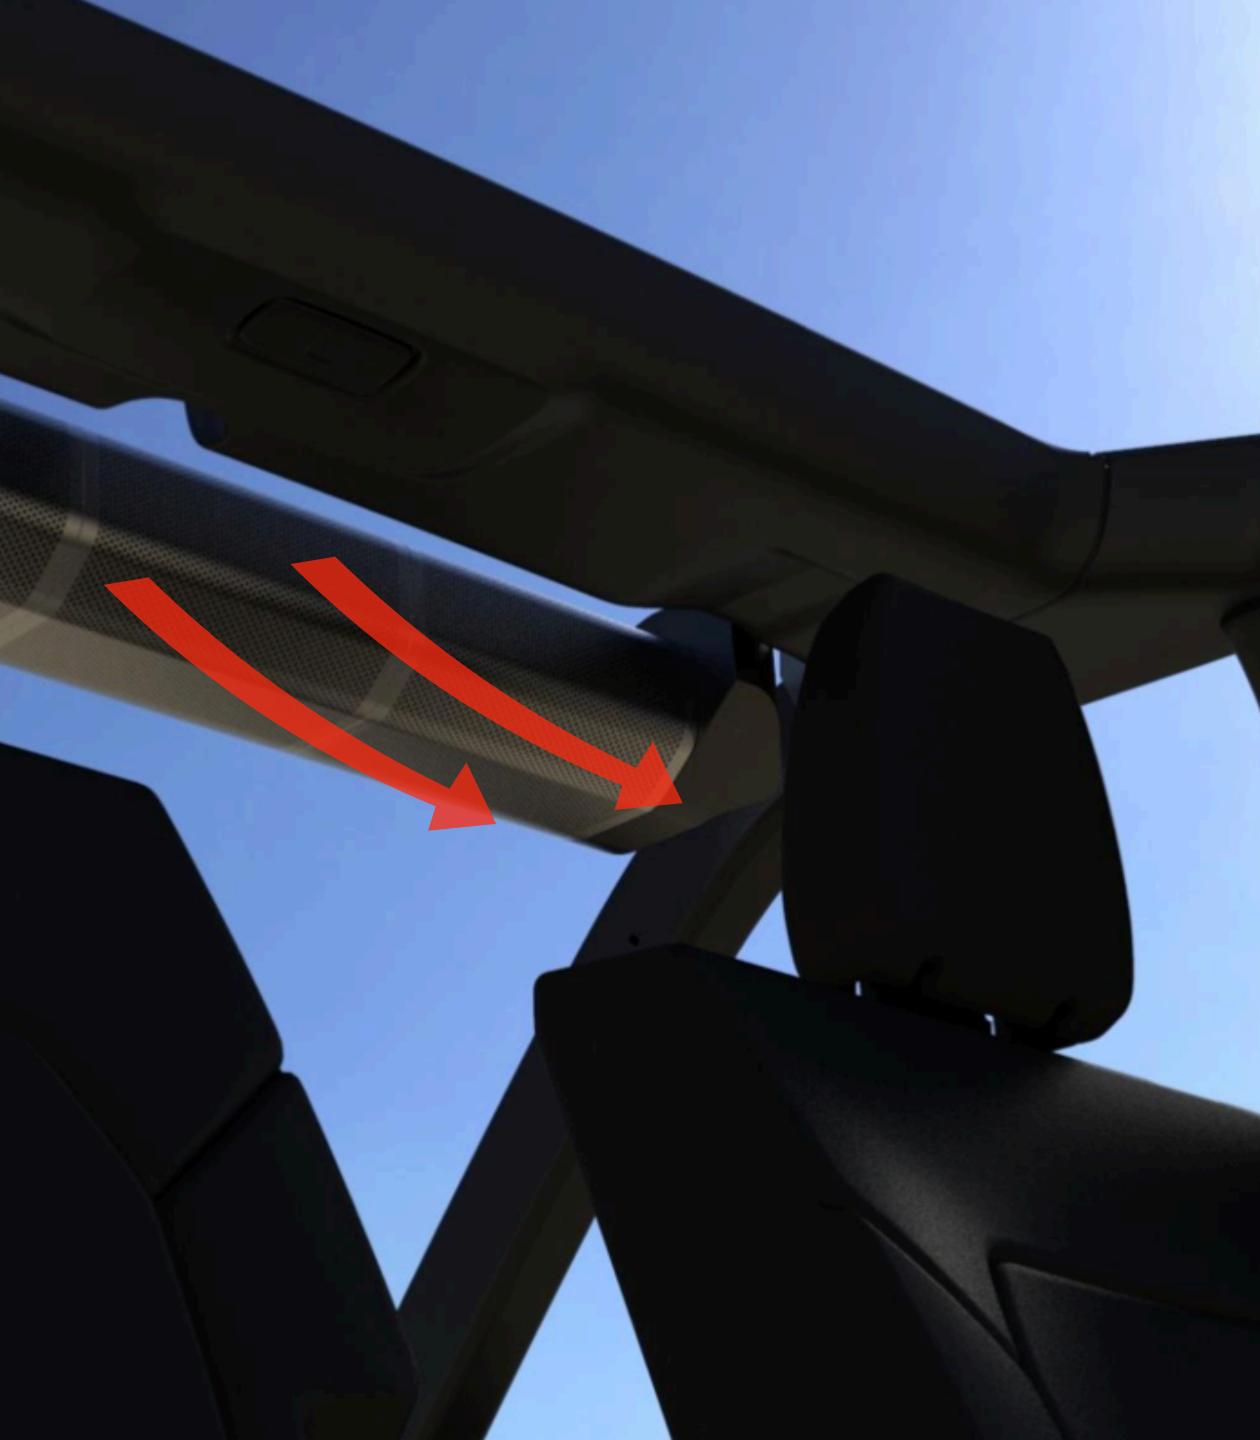

#### An additional B&O turnable sound-bar for the Ford Bronco Badlands trim level and up.

#### An additional B&O turnable sound-bar for the Ford Bronco Badlands trim level and up.

| Time     | 1 hour |
|----------|--------|
| Distance | 42 KM  |

0

0

Down Under *Men At Work* 