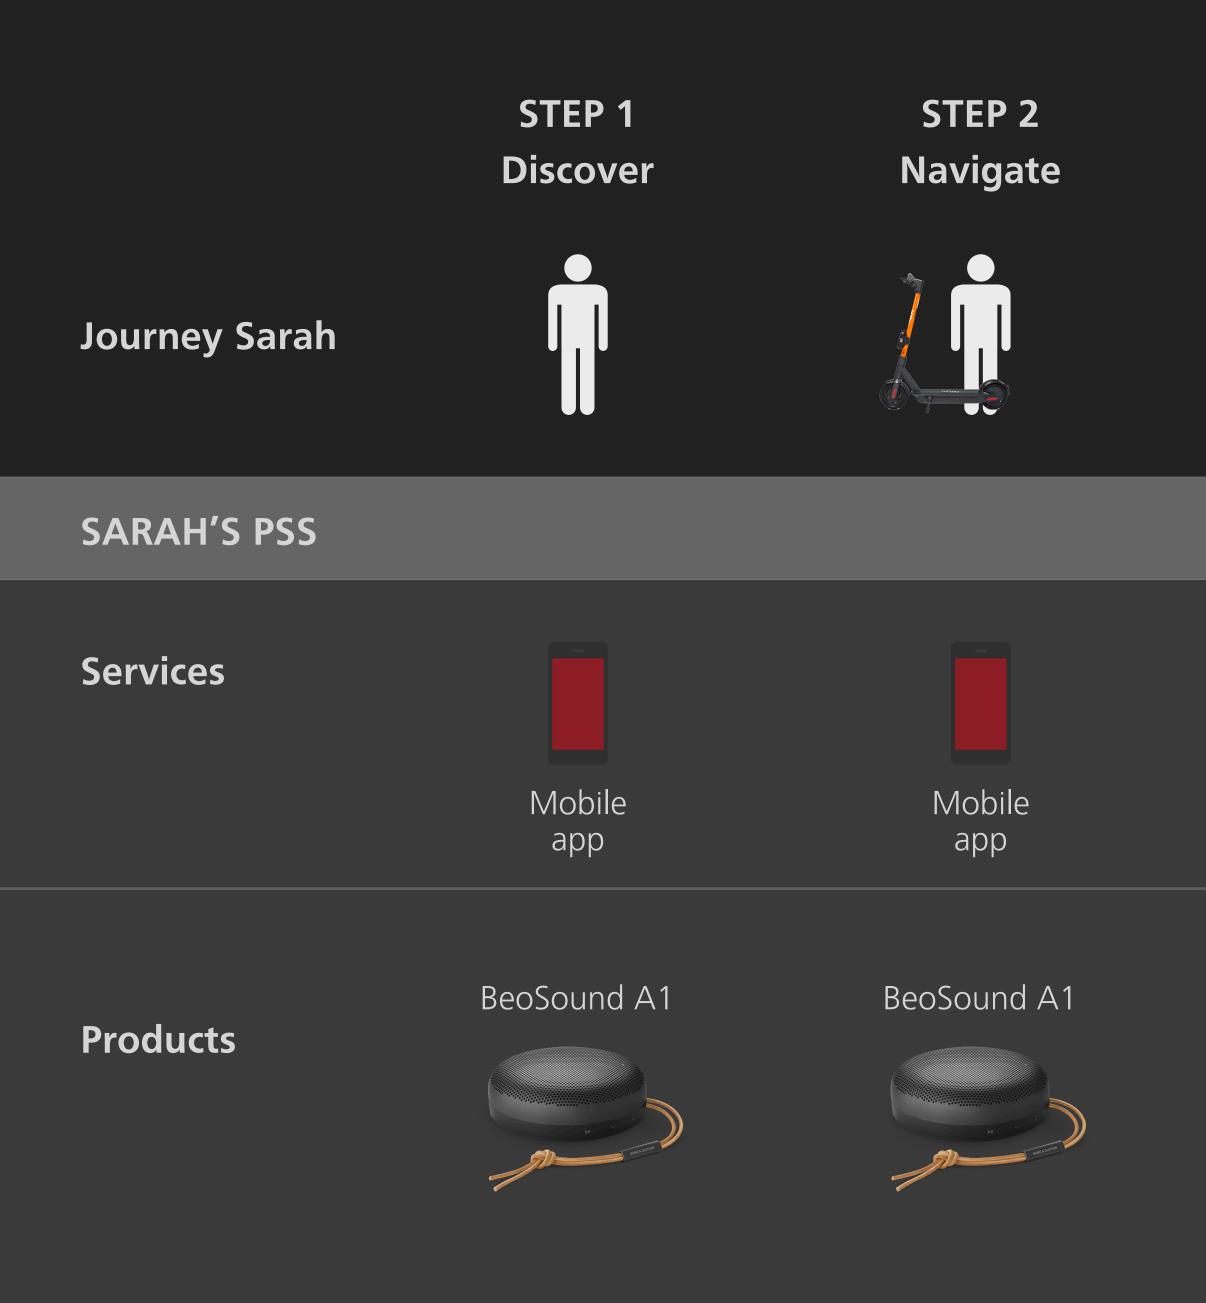

## Sarah Potential Ford Customer

"Gen Z"

Access to the service for free when purchasing her B&O A1 speaker.

## Sarah Potential Ford Customer

L.C.C.W

Access to the service for free when purchasing her B&O A1 speaker.

## Sarah Potential Ford Customer

"Gen Z"

Access to the C2C digital platform for free when purchasing her B&O A1 speaker.

### Customer Journey Sarah: Interaction with the PSS created for potential Ford customers