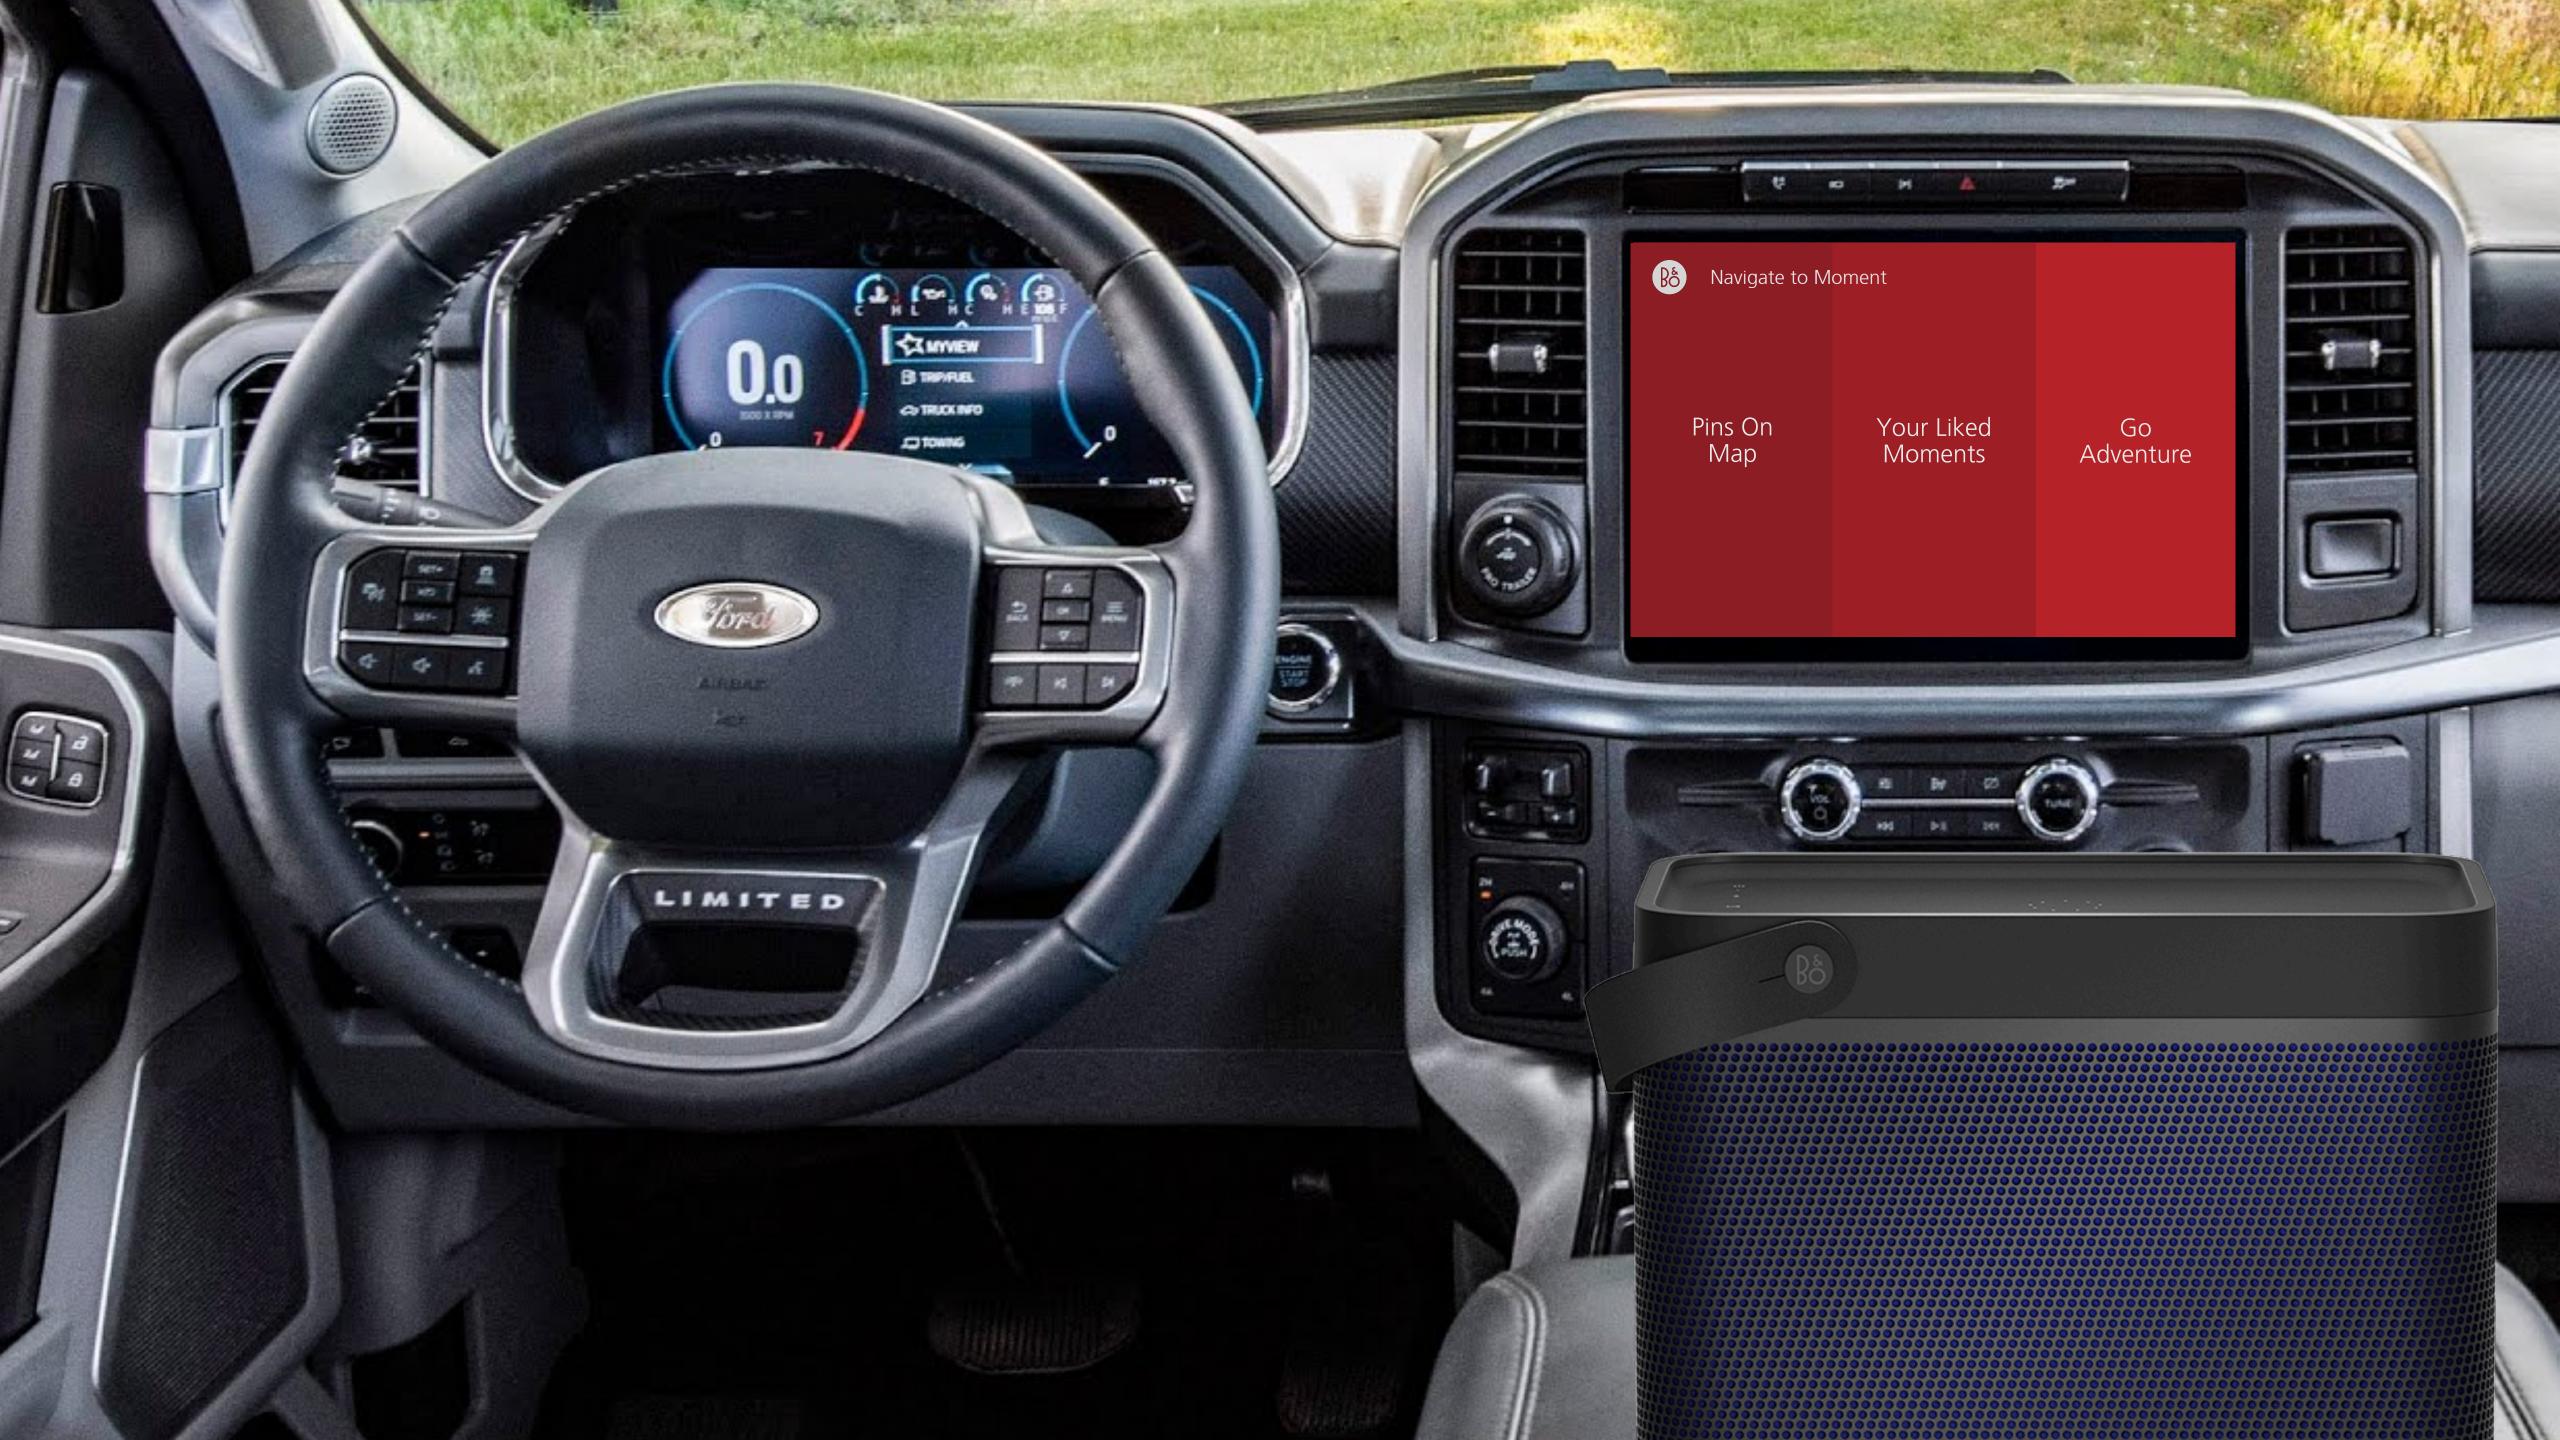

## SERVICE

Connects you with the B&O Beyond C2C digital platform.

A B&O Moment is a recommended surrounding that you can visit, bundled with music that enhances this specific location.

0

#### NON-URBAN AREA

SUB-URB

@ Bryce Canyon national park, UT, USA8 hour drive from LA

#### Discover Moments

 $\mathbf{O}$ 

Recommended Moment by Paul 12-17-2020 33°29'39.2"N 109°32'21.1"W

Child In Time Deep Purple

@ Los Padres national forest, CA, USA4 hour drive from LA

Bo

Recommended Moment by Jack 02-06-2020 33°29'39.2 "N 109°32'21.1 "W

Discover Moments

 $\mathbf{O}$ 

Ett & Noll Bo Kaspers Orkester

#### Tom

31 years old, works in a tech company, and lives in Santa Monica LA.

Bo Go Adventure To Moment Filter Moments < 10 km < 30 km < 15 km Surrounding Woods Industrial Ocean Music Genre Рор Jazz Reggae GO annua + + ŝ 72° 72° AUTO CD \_ MAX Sur . RL (IIIV)