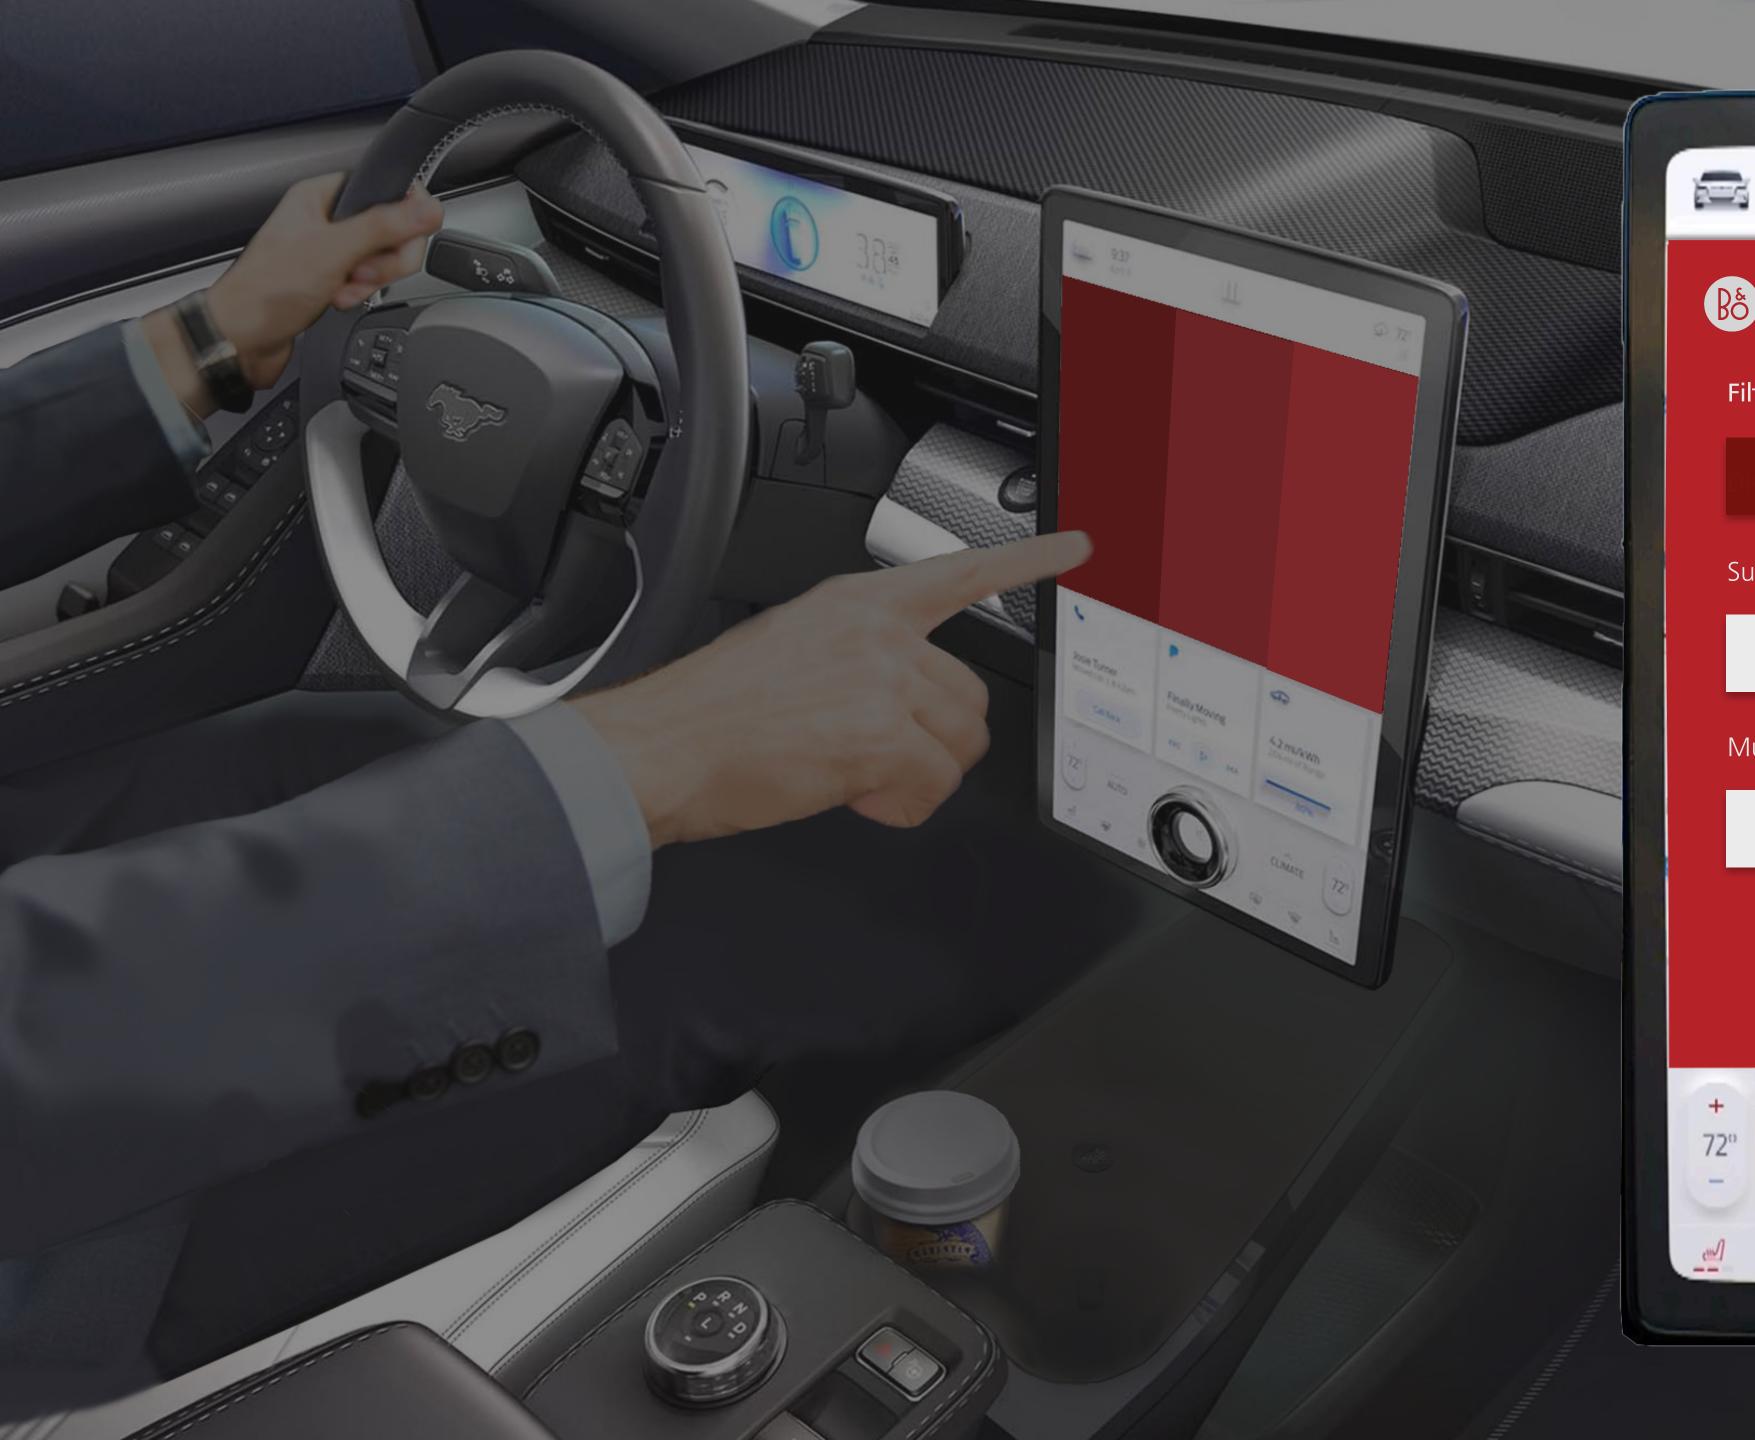

#### Tom

31 years old, works in a tech company, and lives in Santa Monica LA.

Bo Go Adventure To Moment Filter Moments < 10 km < 30 km < 15 km Surrounding Woods Industrial Ocean Music Genre Рор Jazz Reggae GO annua + + ŝ 72° 72° AUTO CD \_ MAX Sur . RL (IIIV)

## SERVICE

Connects you with the B&O Beyond C2C digital platform.

A B&O Moment is a recommended surrounding that you can visit, bundled with music that enhances this specific location.

0

#### Discover Moments

 $\mathbf{O}$ 

Recommended Moment by Paul 12-17-2020 33°29'39.2"N 109°32'21.1"W

Child In Time Deep Purple

@ Los Padres national forest, CA, USA4 hour drive from LA

Bo

Recommended Moment by Jack 02-06-2020 33°29'39.2 "N 109°32'21.1 "W