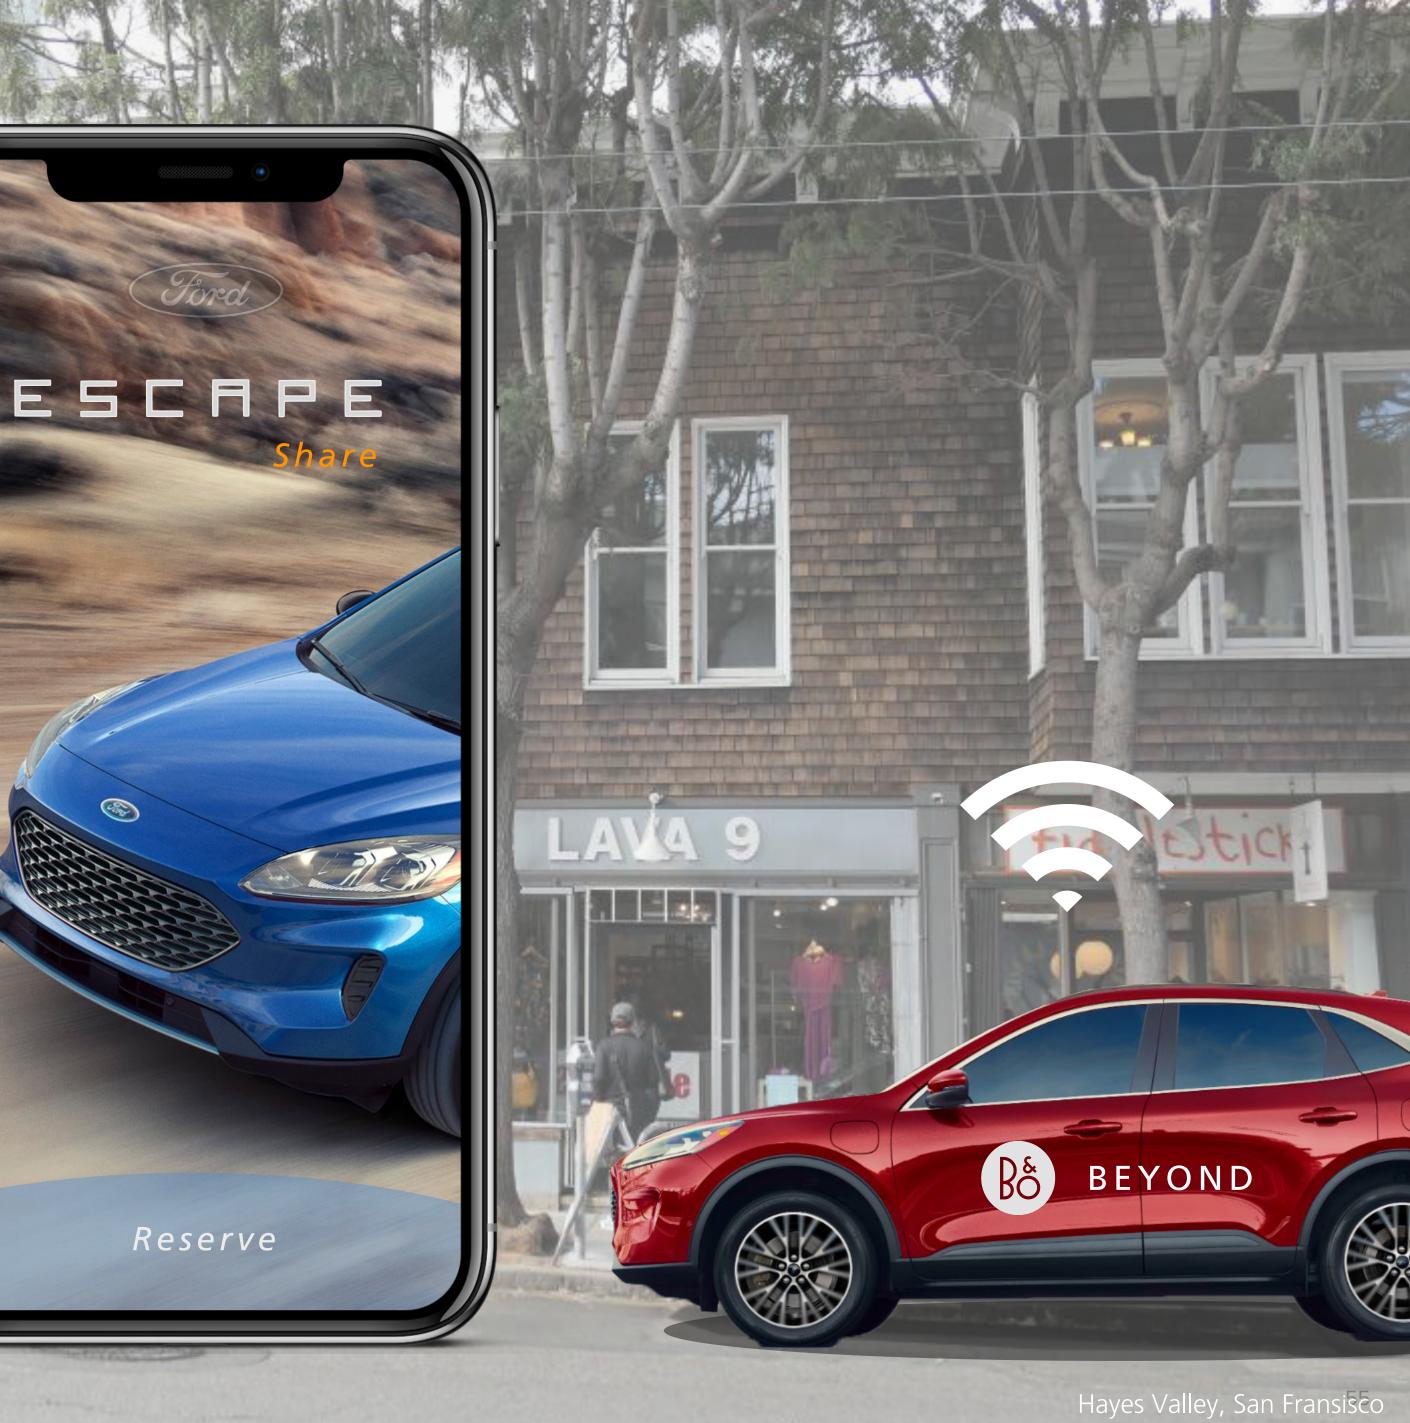

## John

-

- Marcor

26 years old, works mostly remote, and lives in San Francisco.

## John

0

-

26 years old, works mostly remote, and lives in San Francisco.

# An additional B&O portable bluetooth speaker for Ford Escape Share vehicles.

## An additional B&O portable bluetooth speaker for Ford Escape Share vehicles.