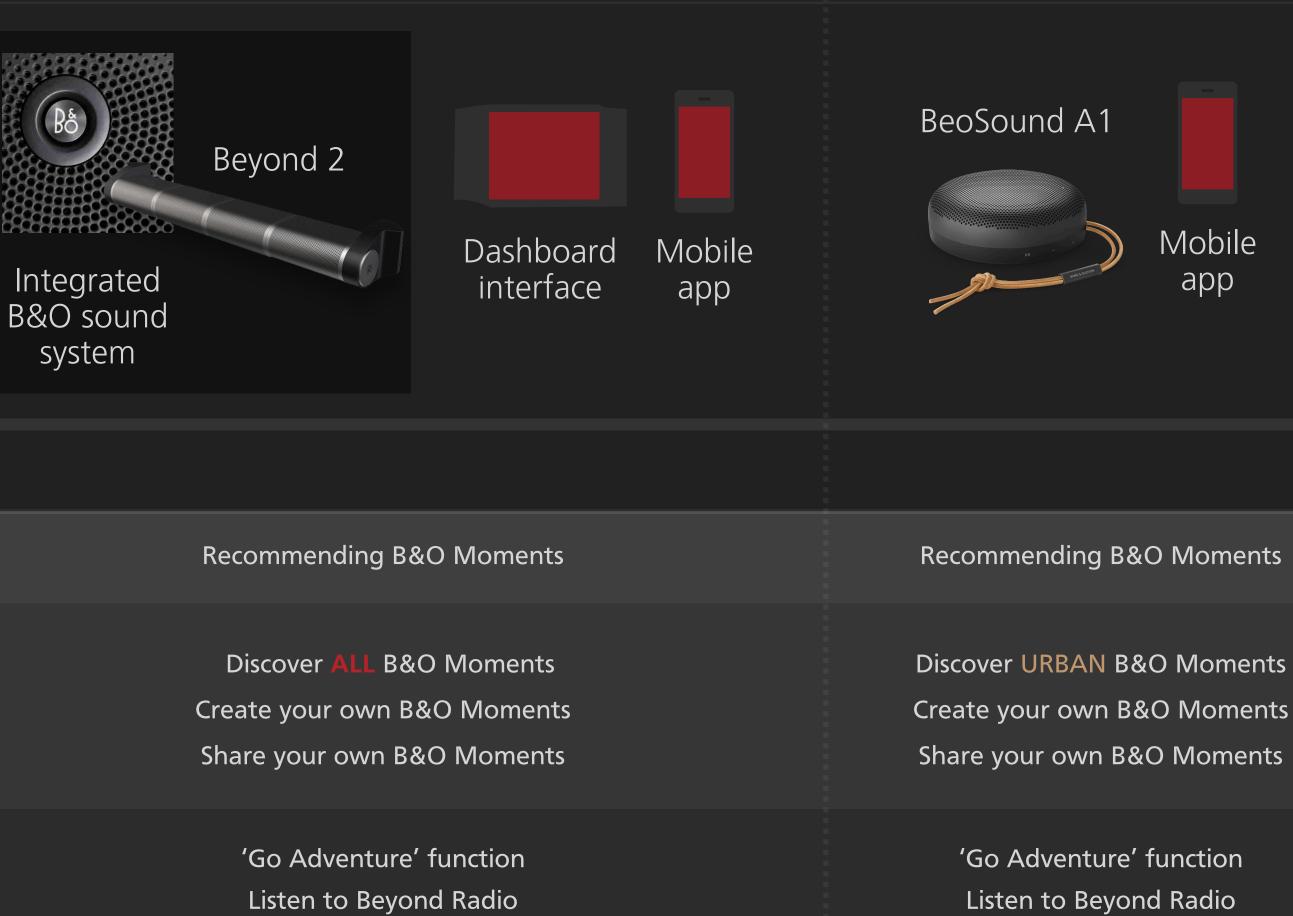

#### C2C DIGITAL PLATFORM

| CORE INTERACTION    | Recommending B&O Moments                                                              |
|---------------------|---------------------------------------------------------------------------------------|
| KEY SERVICES        | Discover ALL B&O Moments<br>Create your own B&O Moments<br>Share your own B&O Moments |
|                     |                                                                                       |
| ADDITIONAL SERVICES | 'Go Adventure' function<br>Listen to Beyond Radio<br>Create personal driving playlist |

Create personal driving playlist

Take part in a community that desires to elevate their life with meaningful adventures.

Multipoint feature

• •

#### **C2C DIGITAL PLATFORM**

| CORE | INTERACTION |
|------|-------------|
|      |             |

Recommending B&O Moments

**KEY SERVICES** 

Discover URBAN B&O Moments Create your own B&O Moments Share your own B&O Moments

#### ADDITIONAL SERVICES

'Go Adventure' function Listen to Beyond Radio