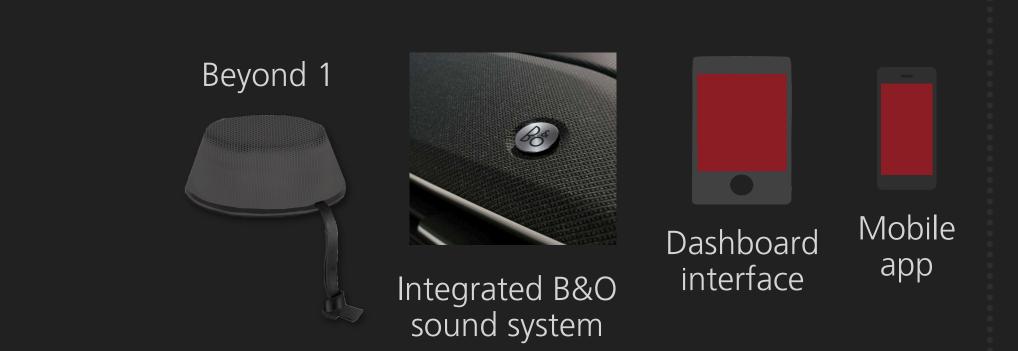

#### **PSS PRODUCT ELEMENTS** Two Categories

New B&O branded after-sales products for various Ford models

Existing B&O on-the-go products

#### New B&O branded after-sales products for various Ford models

B&O Beyond dashboard application

#### Existing B&O on-the-go products

B&O Beyond mobile application