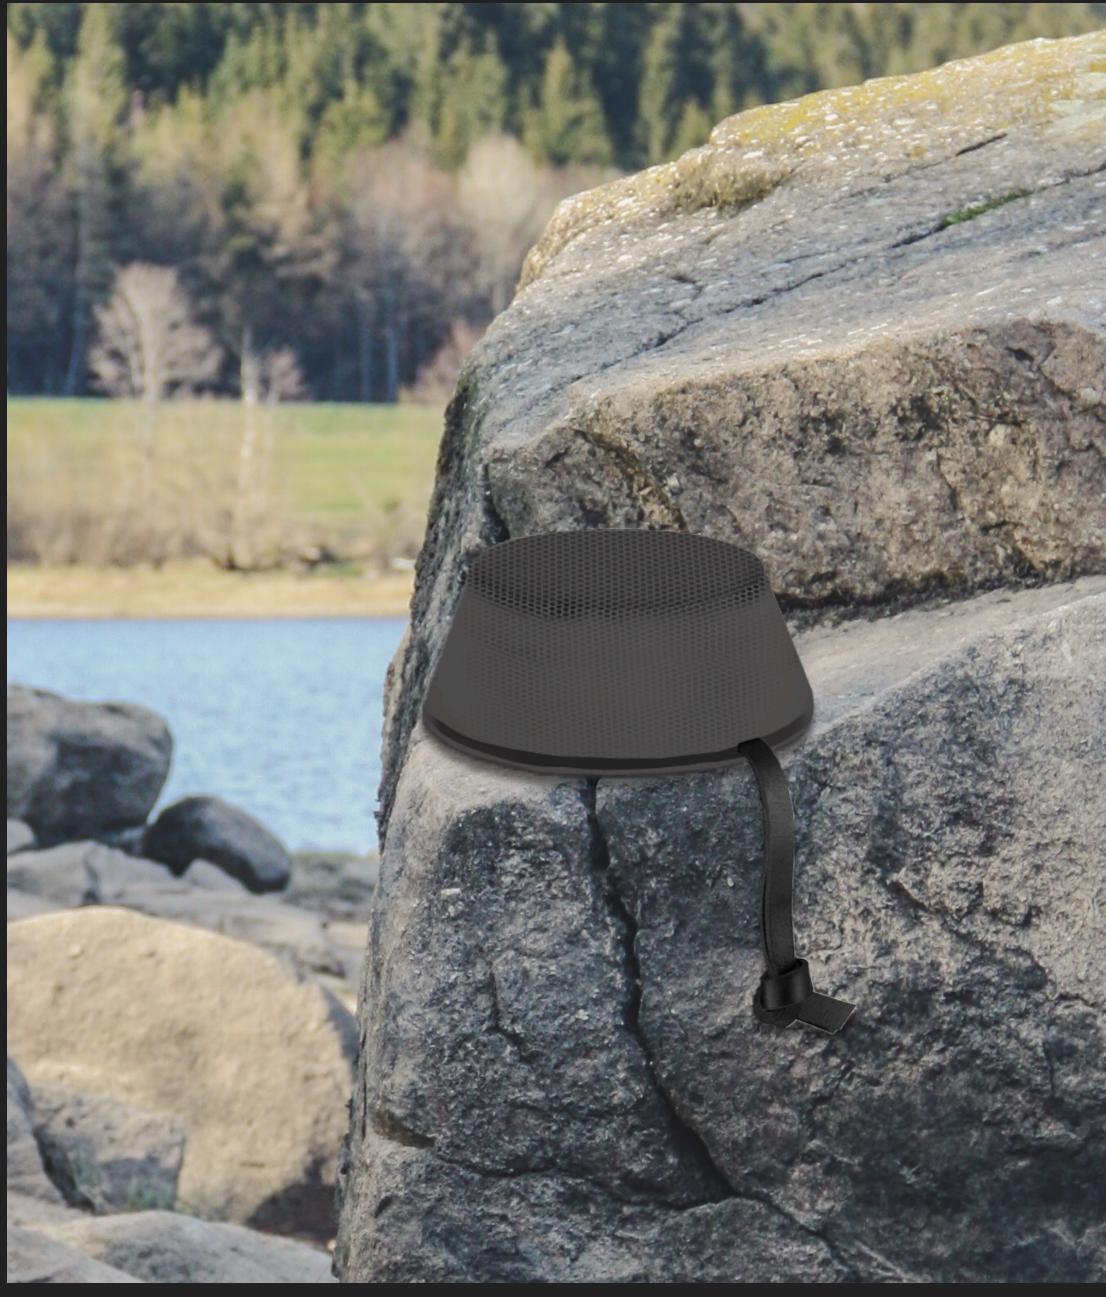

## PRODUCT DETAILS BEYOND 1 Location

An additional B&O portable bluetooth speaker for the Ford Mustang Mach-E premium trim level and up.

An additional B&O portable bluetooth speaker for the Ford Mustang Mach-E premium trim level and up.

An additional B&O portable bluetooth speaker for the Ford Mustang Mach-E premium trim level and up.