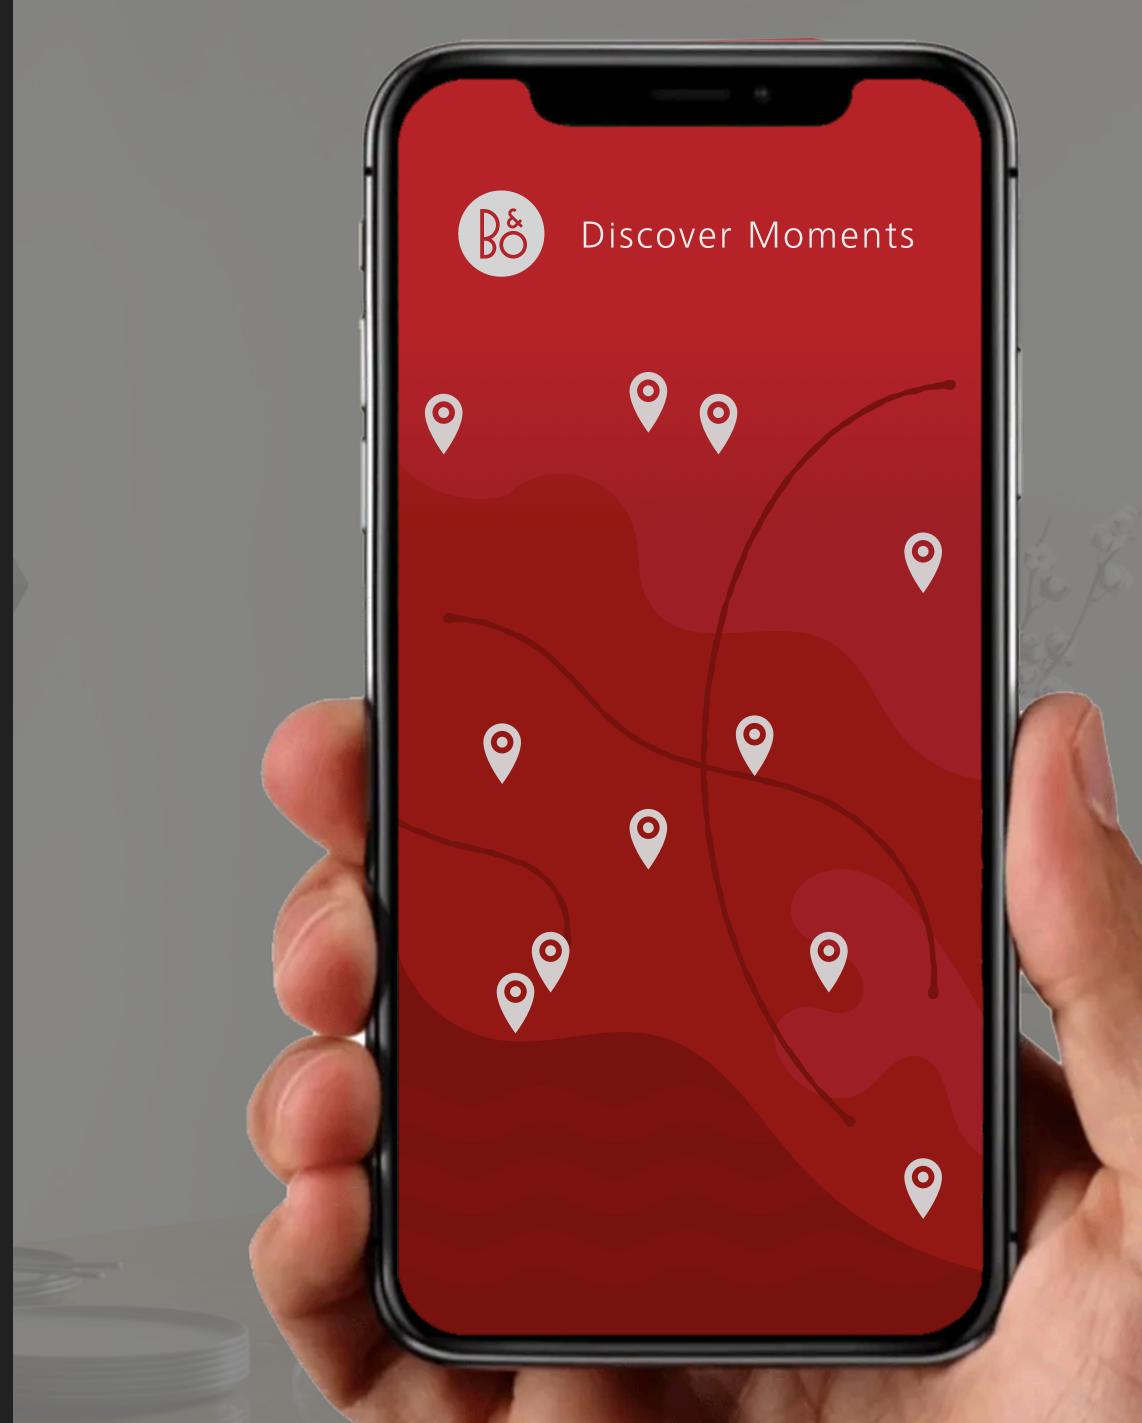

## SERVICE

Connects you with the B&O Beyond C2C digital platform.

A B&O Moment is a recommended surrounding that you can visit, bundled with music that enhances this specific location.

0

#### NON-URBAN AREA

SUB-URB

@ Bryce Canyon national park, UT, USA8 hour drive from LA

#### Discover Moments

 $\mathbf{O}$ 

Recommended Moment by Paul 12-17-2020 33°29'39.2"N 109°32'21.1"W

Child In Time Deep Purple

@ Los Padres national forest, CA, USA4 hour drive from LA

Bo

Recommended Moment by Jack 02-06-2020 33°29'39.2 "N 109°32'21.1 "W