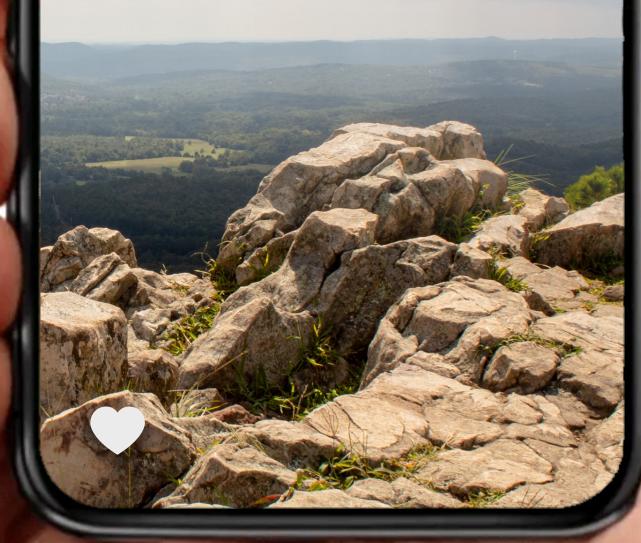

#### NON-URBAN AREA

SUB-URB

@ Bryce Canyon national park, UT, USA8 hour drive from LA

#### Discover Moments

 $\mathbf{O}$ 

Recommended Moment by Paul 12-17-2020 33°29'39.2"N 109°32'21.1"W

Child In Time Deep Purple

@ Los Padres national forest, CA, USA4 hour drive from LA

Bo

Recommended Moment by Jack 02-06-2020 33°29'39.2 "N 109°32'21.1 "W