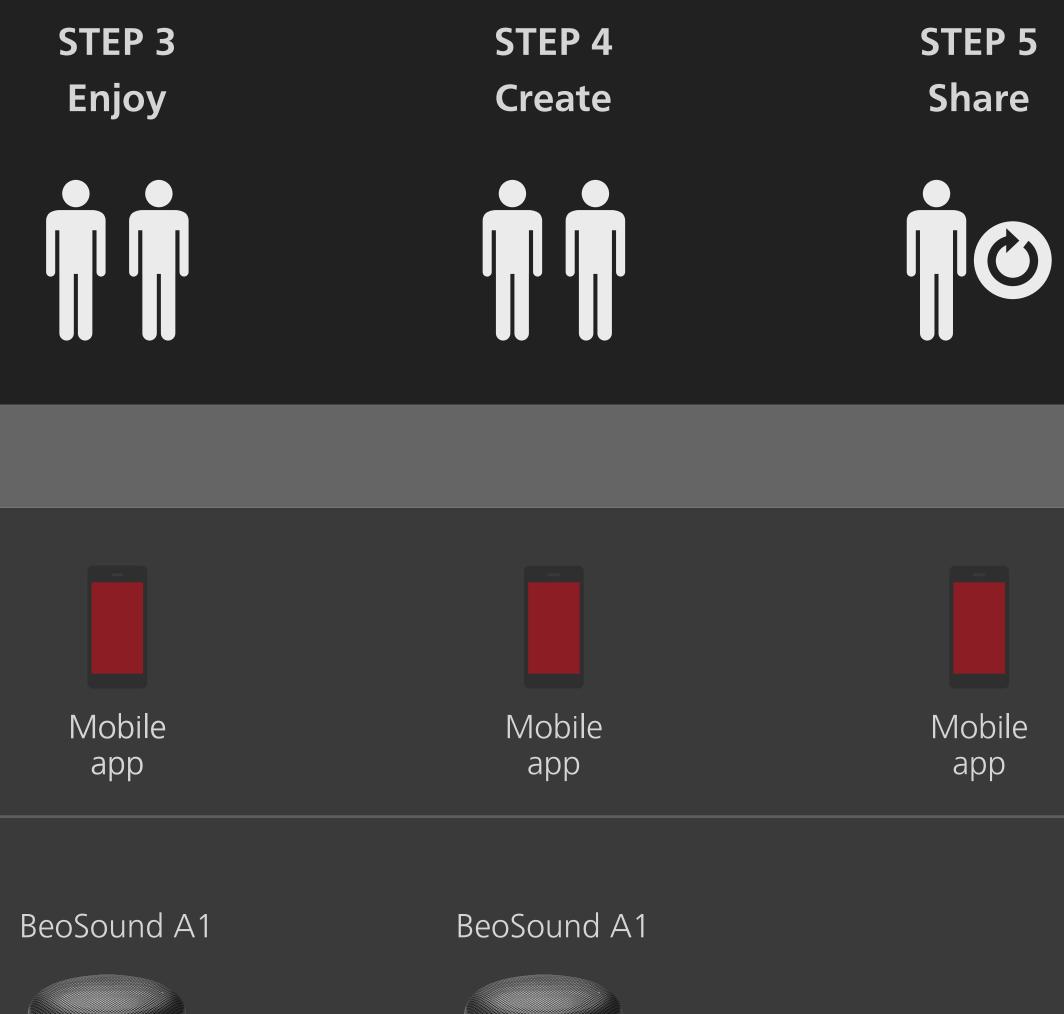

### Customer Journey Sarah: Interaction with the PSS created for potential Ford customers

#### C2C DIGITAL PLATFORM

| CORE INTERACTION    | Recommending B&O Moments                                                              |
|---------------------|---------------------------------------------------------------------------------------|
| KEY SERVICES        | Discover ALL B&O Moments<br>Create your own B&O Moments<br>Share your own B&O Moments |
|                     |                                                                                       |
| ADDITIONAL SERVICES | 'Go Adventure' function<br>Listen to Beyond Radio<br>Create personal driving playlist |

Create personal driving playlist

Take part in a community that desires to elevate their life with meaningful adventures.

Multipoint feature

• •