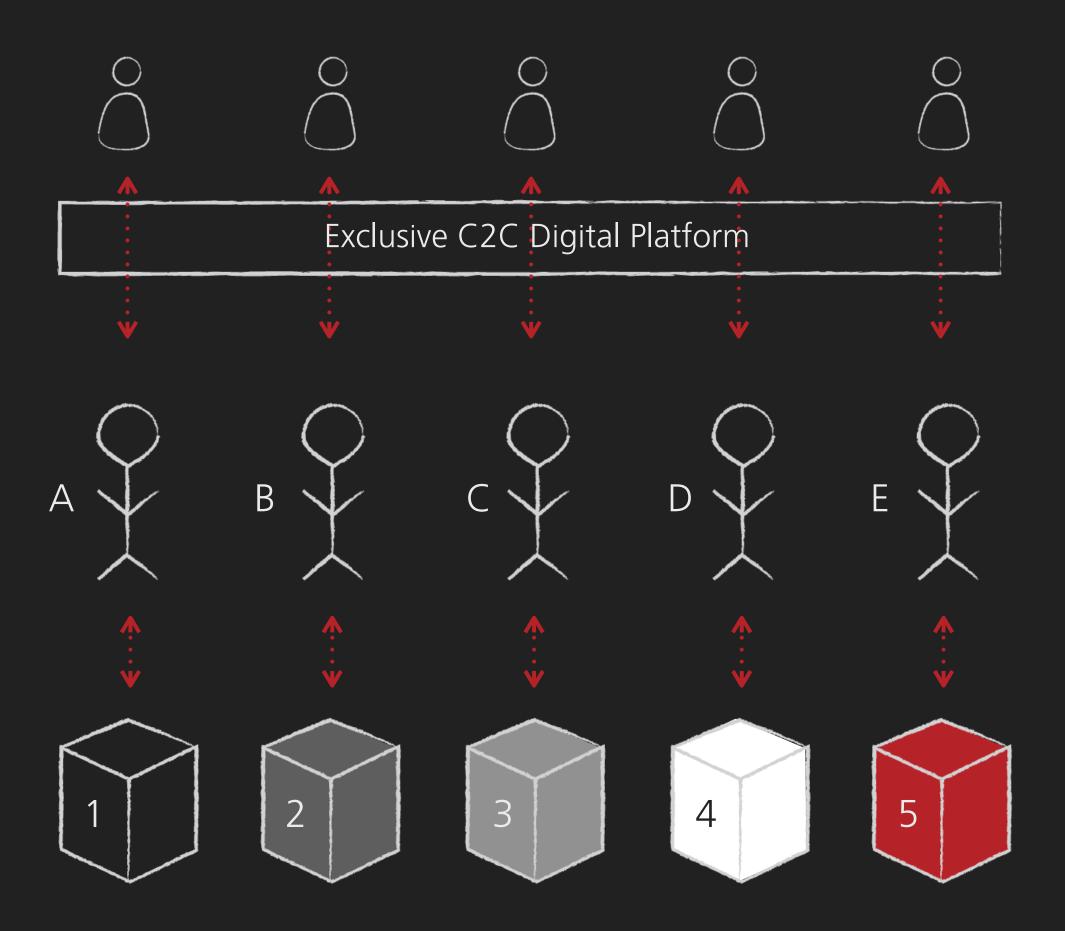

## **VALUE PROPOSITION CUSTOMERS** A Product-Service System that connects to a C2C digital Platform

Target Groups

B&O branded Value Propositions

## VALUE PROPOSITION CUSTOMERS A Product-Service System that connects to a C2C digital Platform

B&O branded Value Propositions

### VALUE PROPOSITION CUSTOMERS A Product-Service System that connects to a C2C digital Platform

Target Groups

B&O branded Value Propositions Recommending **B&O Moments** between the B&O Beyond community members.