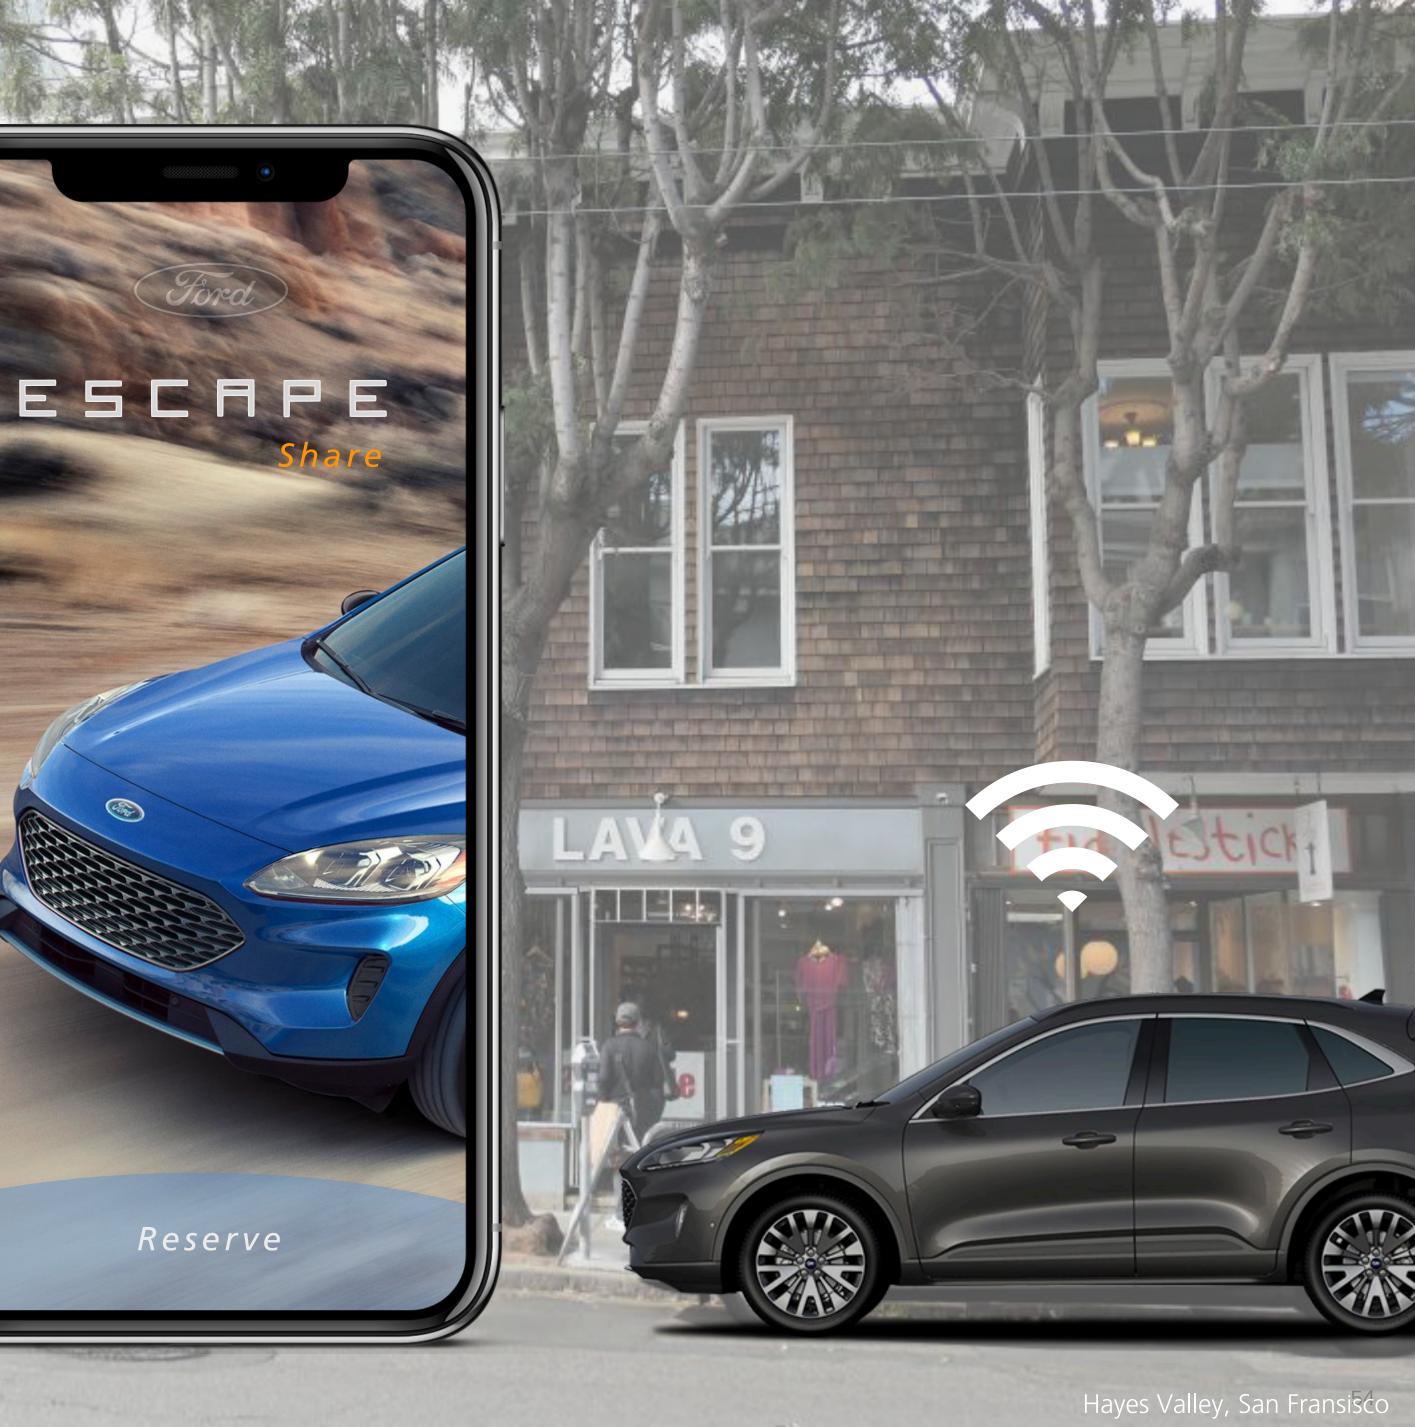

## John

-

- Marcor

26 years old, works mostly remote, and lives in San Francisco.

## John

0

-

26 years old, works mostly remote, and lives in San Francisco.

# An additional B&O portable bluetooth speaker for Ford Escape Share vehicles.

## An additional B&O portable bluetooth speaker for Ford Escape Share vehicles.