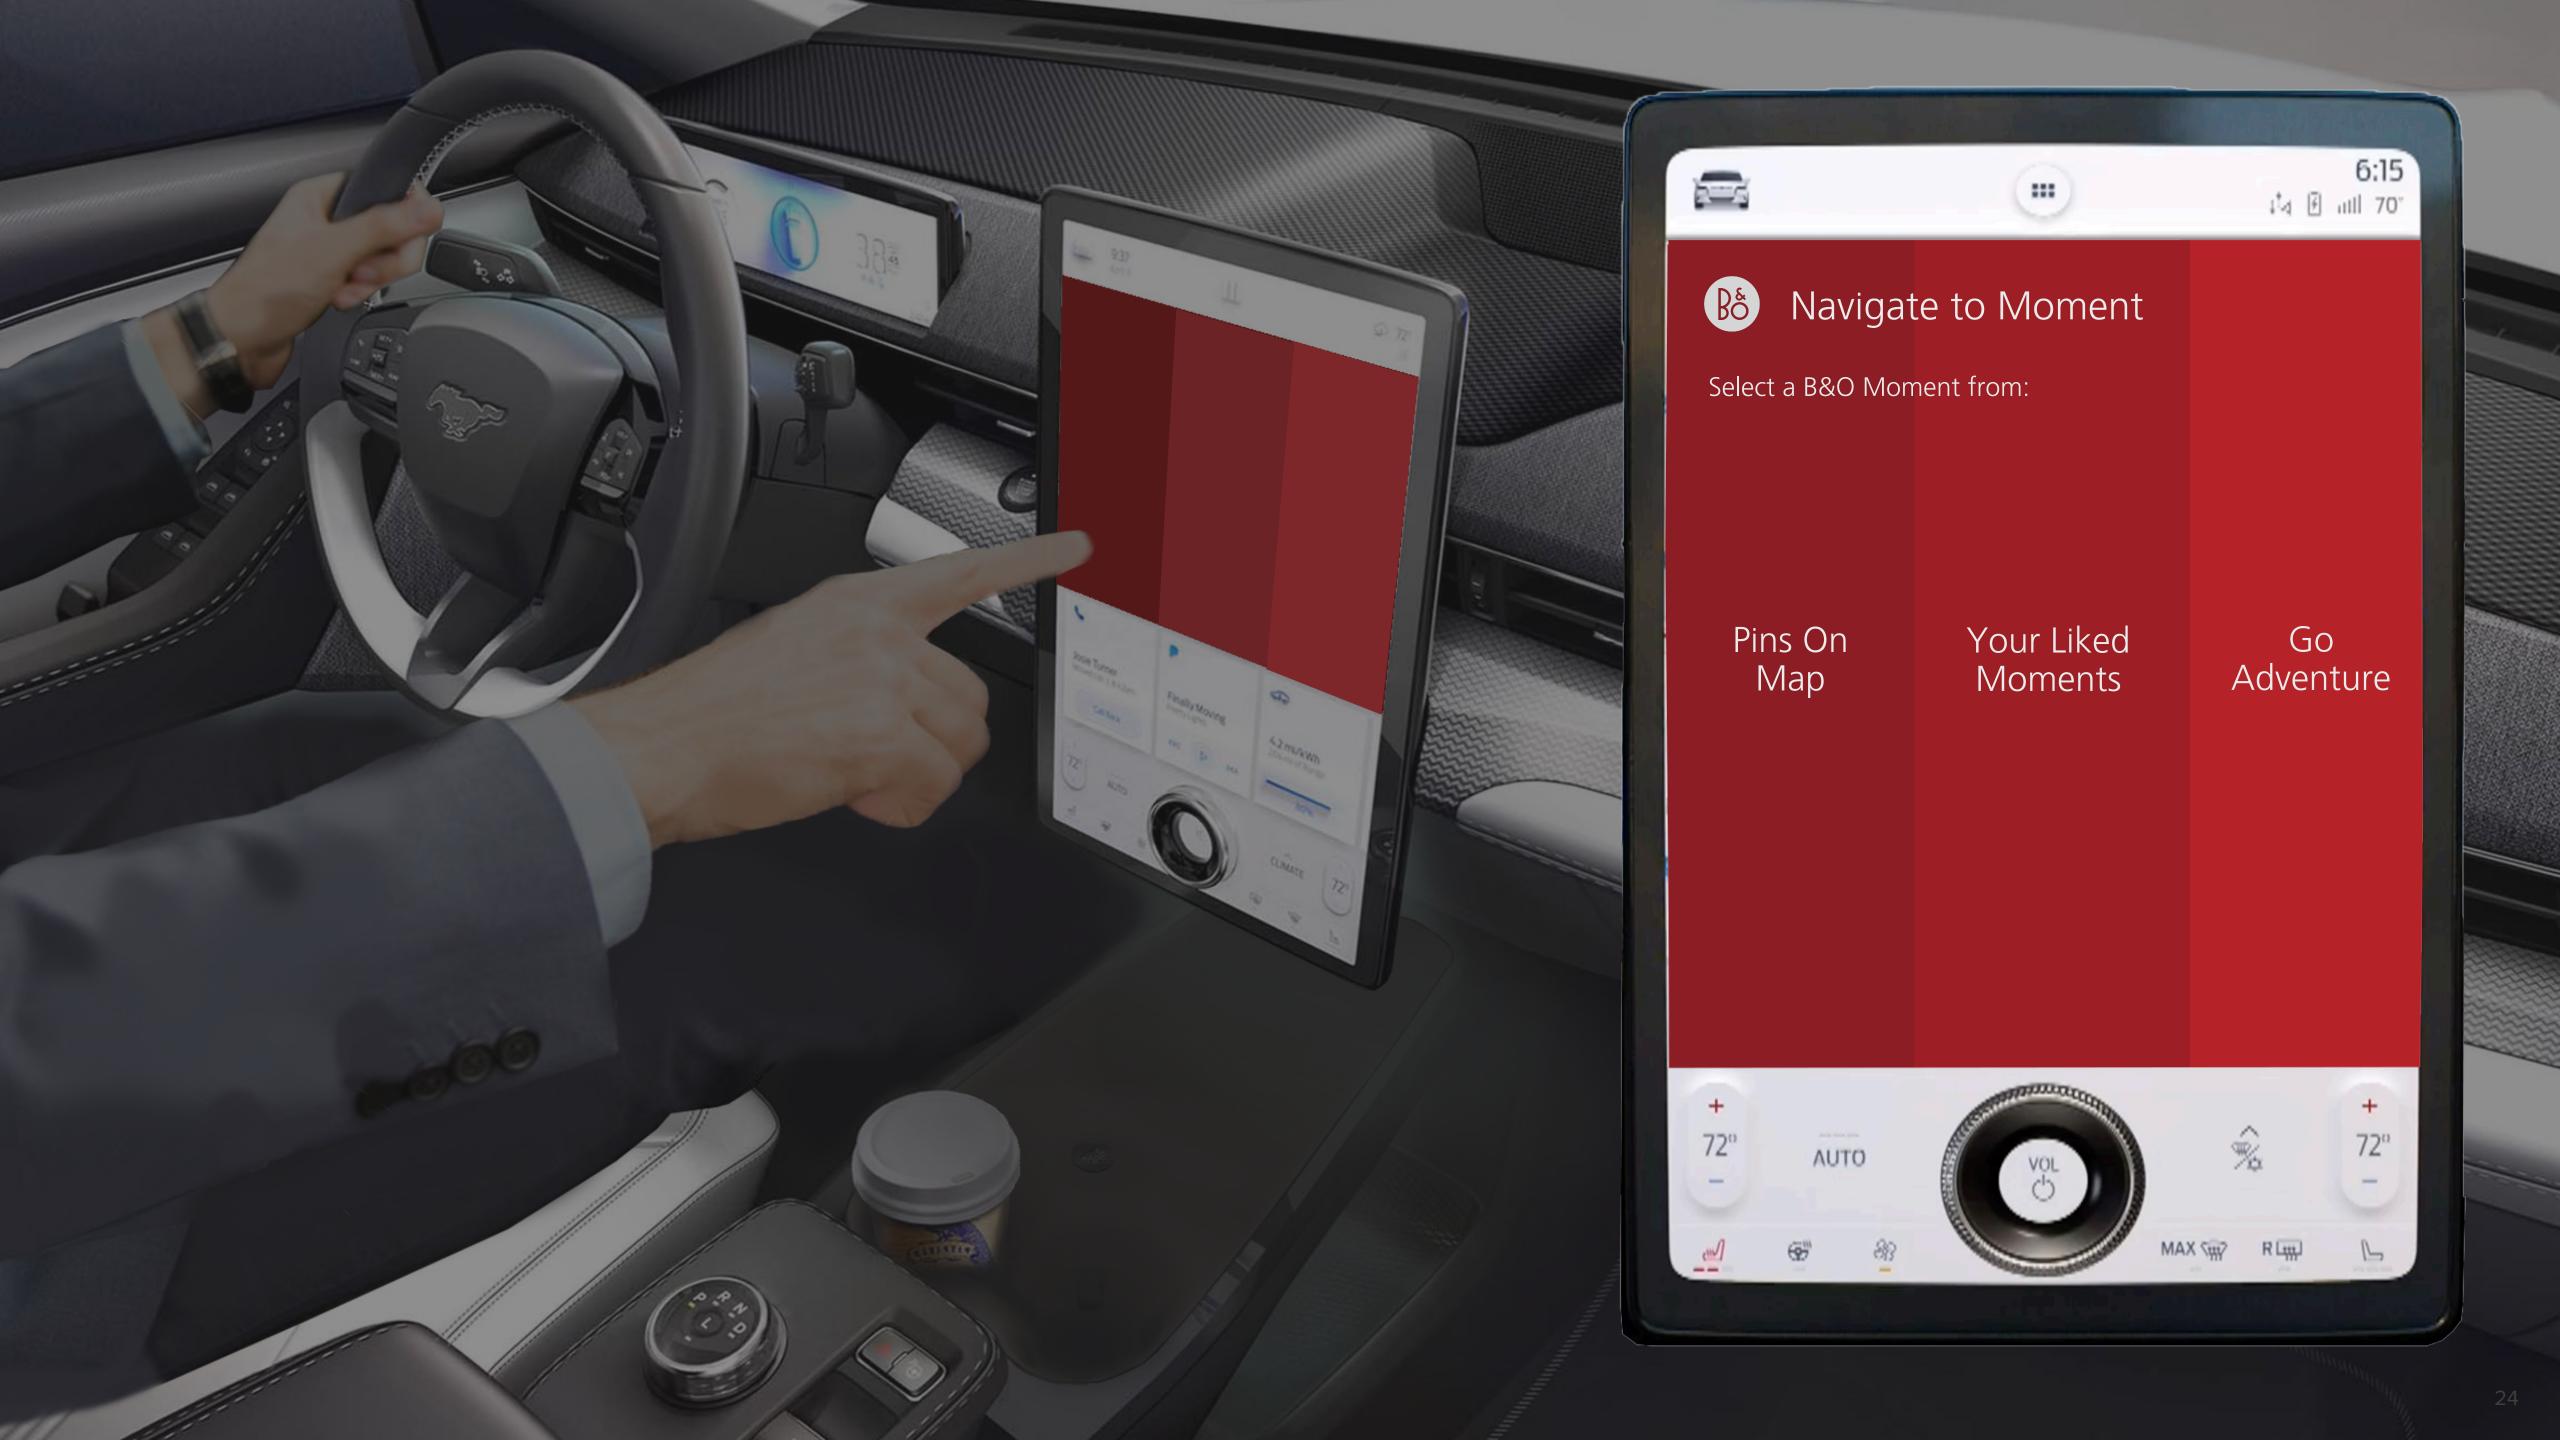

#### Discover Moments

 $\mathbf{O}$ 

Recommended Moment by Paul 12-17-2020 33°29'39.2"N 109°32'21.1"W

Child In Time Deep Purple

@ Los Padres national forest, CA, USA4 hour drive from LA

Bo

Recommended Moment by Jack 02-06-2020 33°29'39.2 "N 109°32'21.1 "W

Discover Moments

 $\mathbf{O}$ 

Ett & Noll Bo Kaspers Orkester

#### Tom

31 years old, works in a tech company, and lives in Santa Monica LA.

Bo Go Adventure To Moment Filter Moments < 10 km < 30 km < 15 km Surrounding Woods Industrial Ocean Music Genre Рор Jazz Reggae GO annua + + ŝ 72° 72° AUTO CD \_ MAX Sur . RL (IIIV)