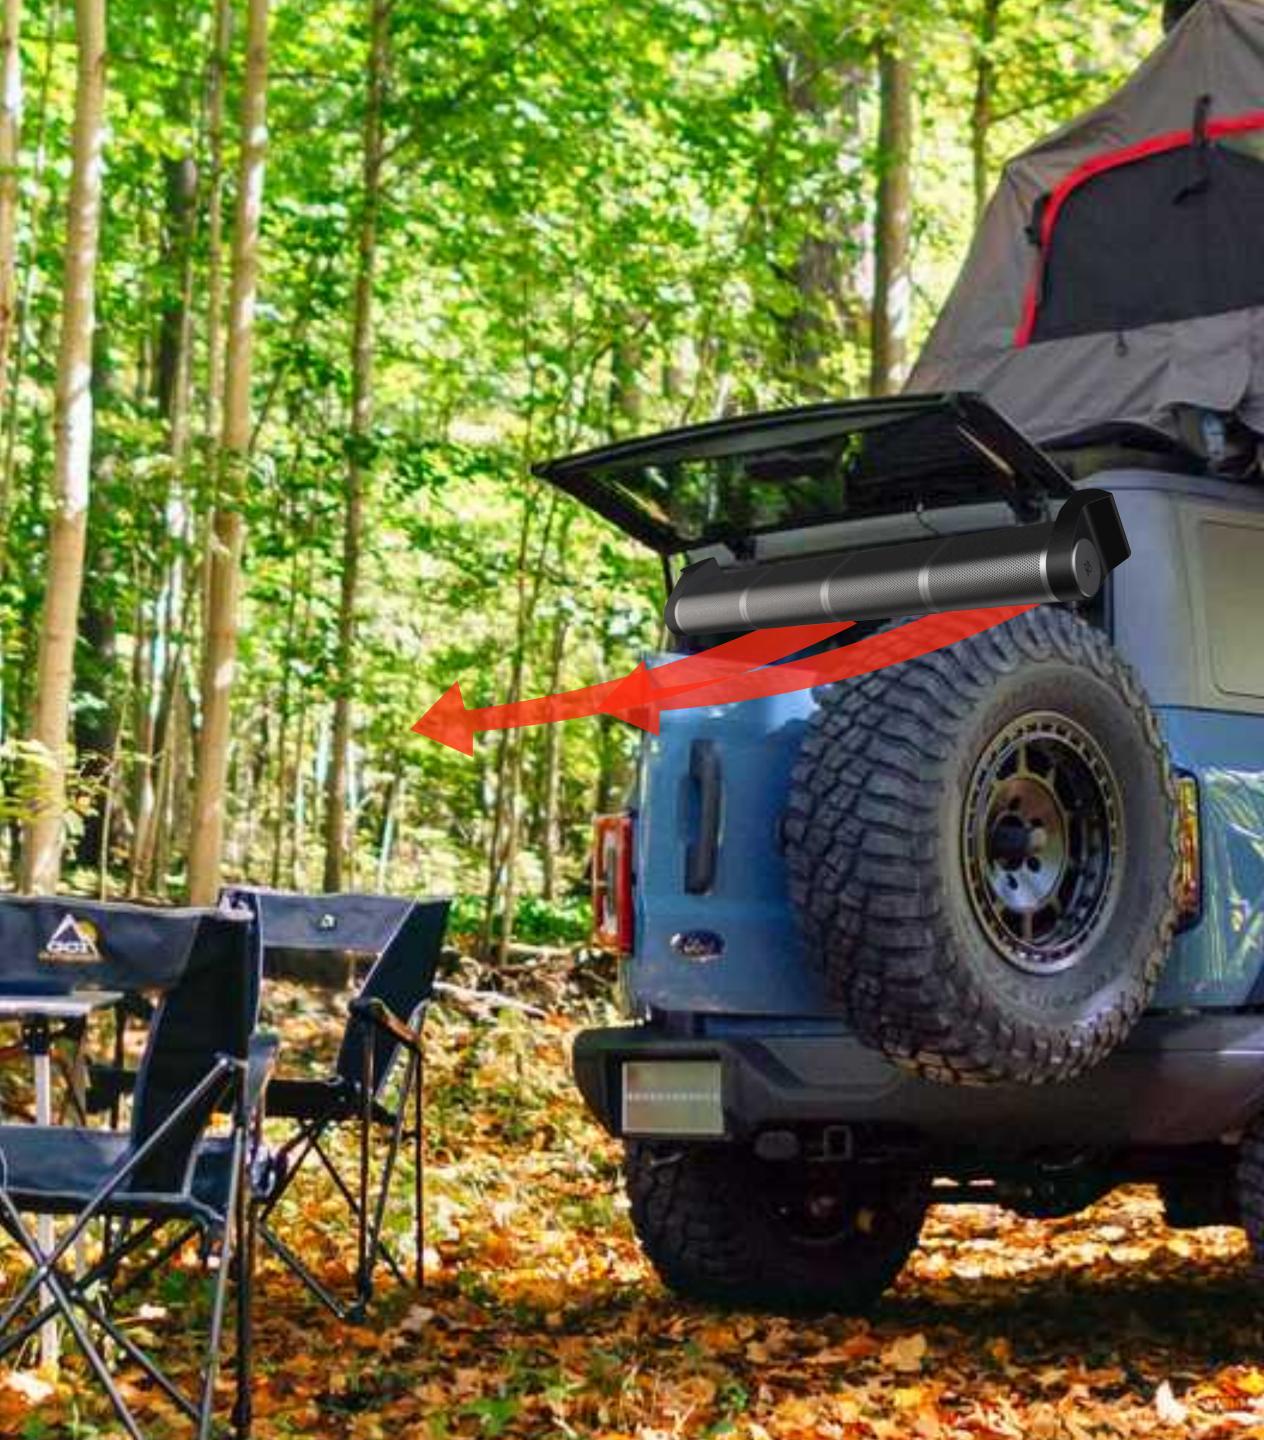

#### An additional B&O turnable sound-bar for the Ford Bronco Badlands trim level and up.

#### An additional B&O turnable sound-bar for the Ford Bronco Badlands trim level and up.

| Time     | 1 hour |
|----------|--------|
| Distance | 42 KM  |

0

0

Down Under *Men At Work* 