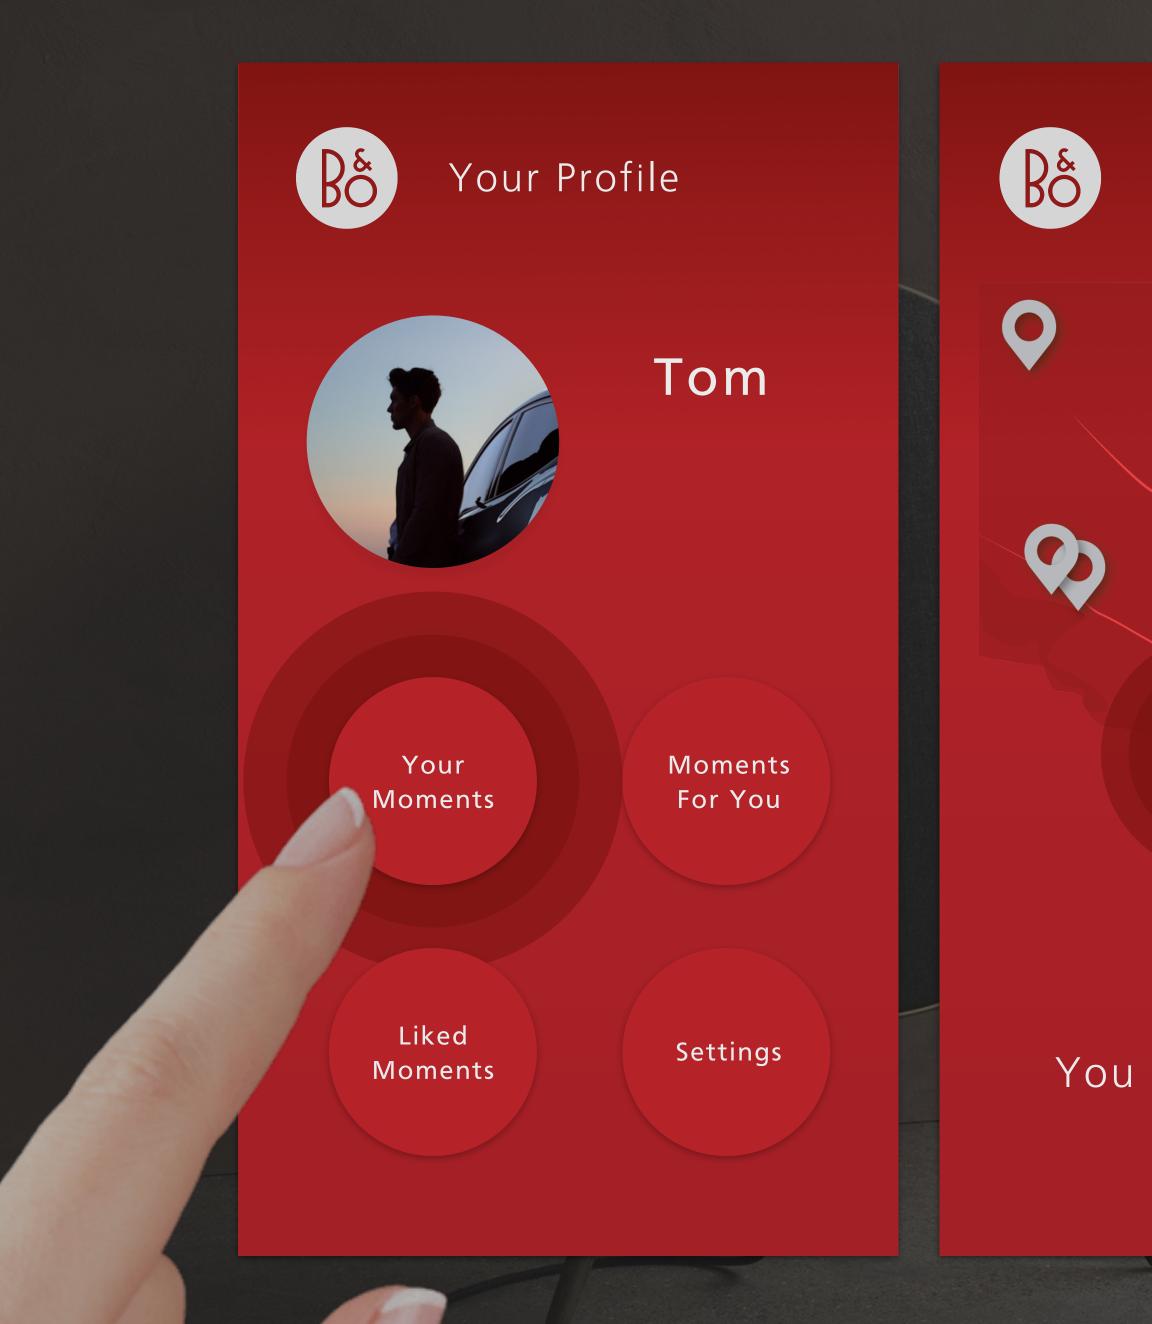

#### Tom Ford Mustang Mach-E owner

After-sales PSS when purchasing his premium model Ford Mustang Mach-E.

After-sales PSS when purchasing his Ford Bronco model Badlands.

#### **Tom** Ford Mustang Mach-E owner

After-sales PSS when purchasing his premium model Ford Mustang Mach-E.

"Careerist"

## Tom Ford Mustang Mach-E owner

After-sales PSS when purchasing his premium model Ford Mustang Mach-E.

After-sales PSS when purchasing his Ford Bronco model Badlands.