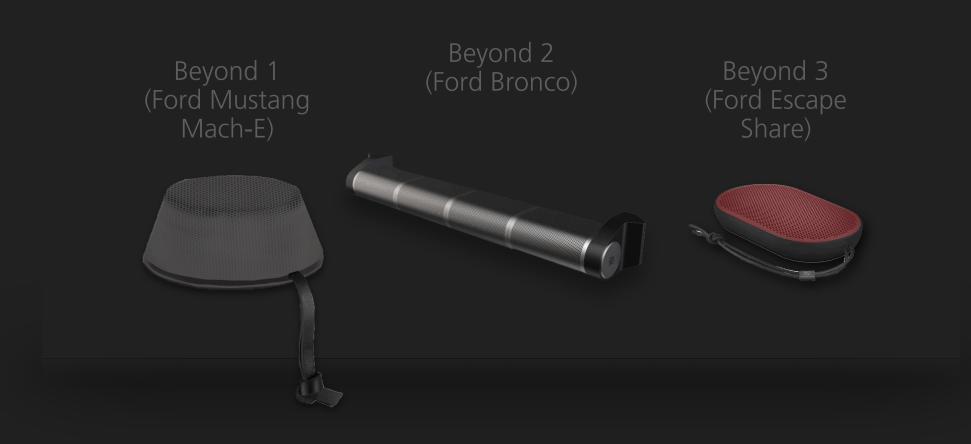

## PRODUCT DETAILS BEYOND 1 Location

An additional B&O portable bluetooth speaker for the Ford Mustang Mach-E premium trim level and up.

An additional B&O portable bluetooth speaker for the Ford Mustang Mach-E premium trim level and up.

An additional B&O portable bluetooth speaker for the Ford Mustang Mach-E premium trim level and up.

#### An additional B&O turnable sound-bar for the Ford Bronco Badlands trim level and up.

#### An additional B&O turnable sound-bar for the Ford Bronco Badlands trim level and up.

| Time     | 1 hour |
|----------|--------|
| Distance | 42 KM  |

0

0

Down Under *Men At Work* 

# An additional B&O portable bluetooth speaker for Ford Escape Share vehicles.

## An additional B&O portable bluetooth speaker for Ford Escape Share vehicles.