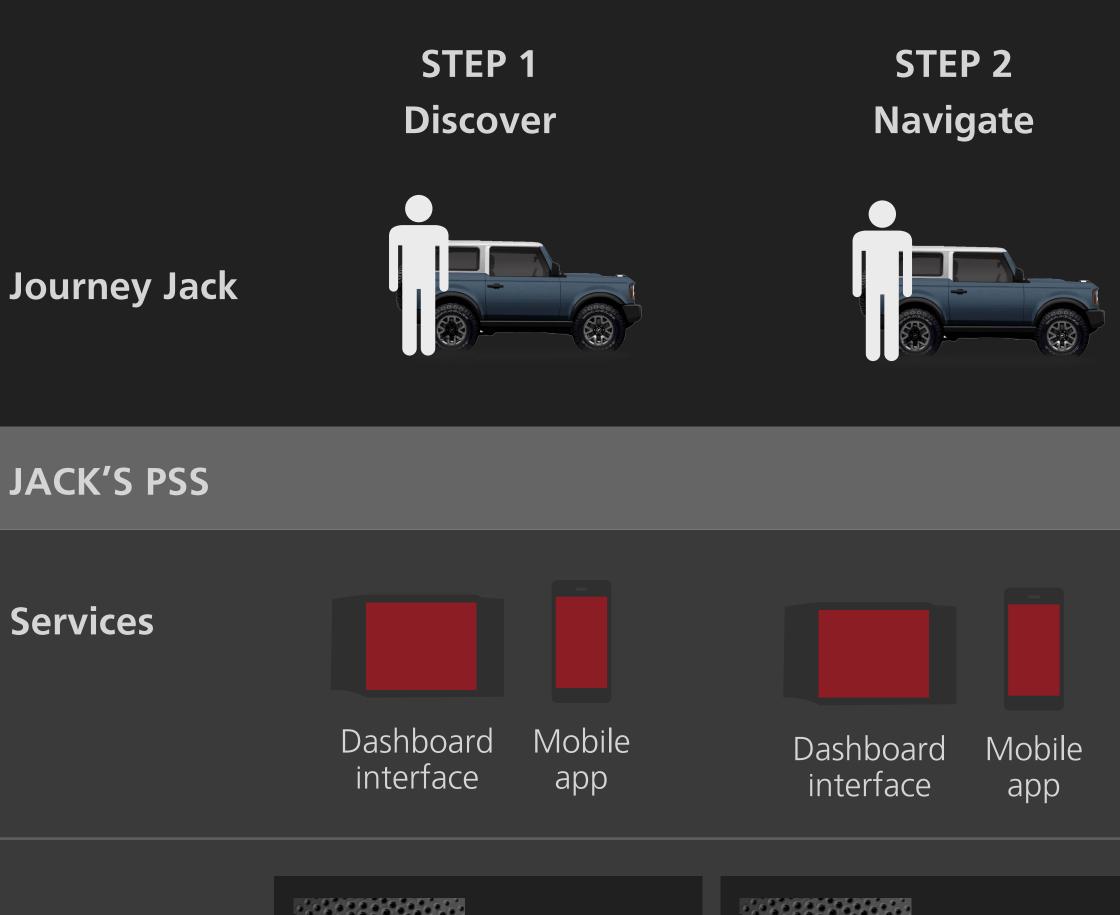

#### Customer Journey Tom: Interaction with the PSS created for the Ford Mustang Mach-E

### Customer Journey Sarah: Interaction with the PSS created for potential Ford customers