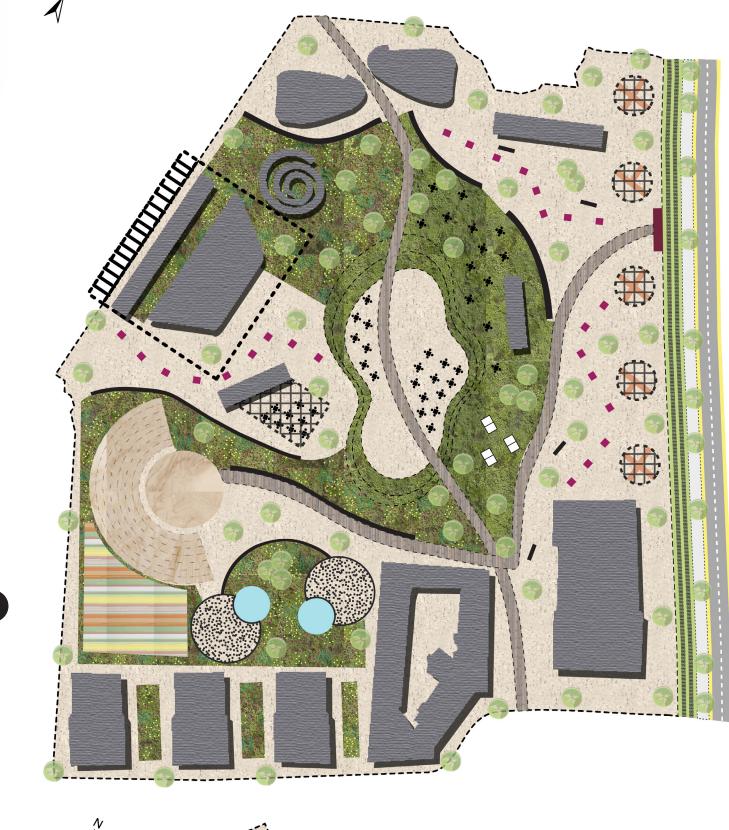

## **Spatial Strategy**

Block Structure

Vegetation
Expotion Facilities
Pots & Flowers
Wooden Deck
Basketball Court

Pink Ponk Table Soccer Field

Scale 1:500

Playground Kiosk