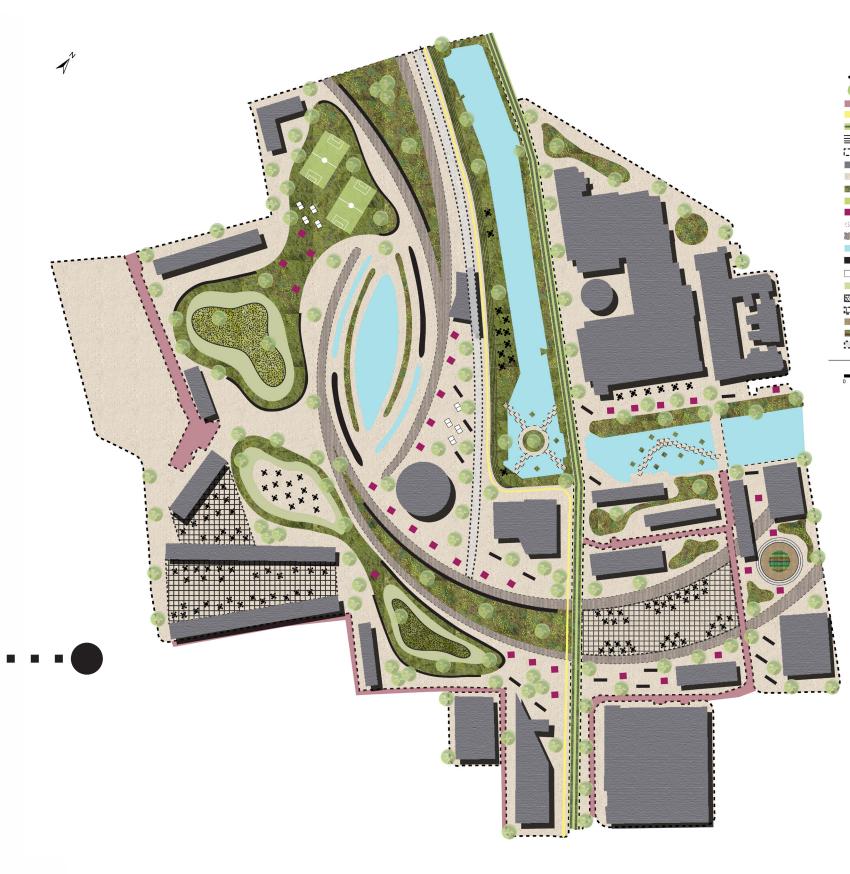

## **Spatial Strategy**

Block Structure

Vegetation
Expotion Facilities
Pots & Flowers
Wooden Deck
Basketball Court

Pink Ponk Table Soccer Field

Scale 1:500

Playground Kiosk