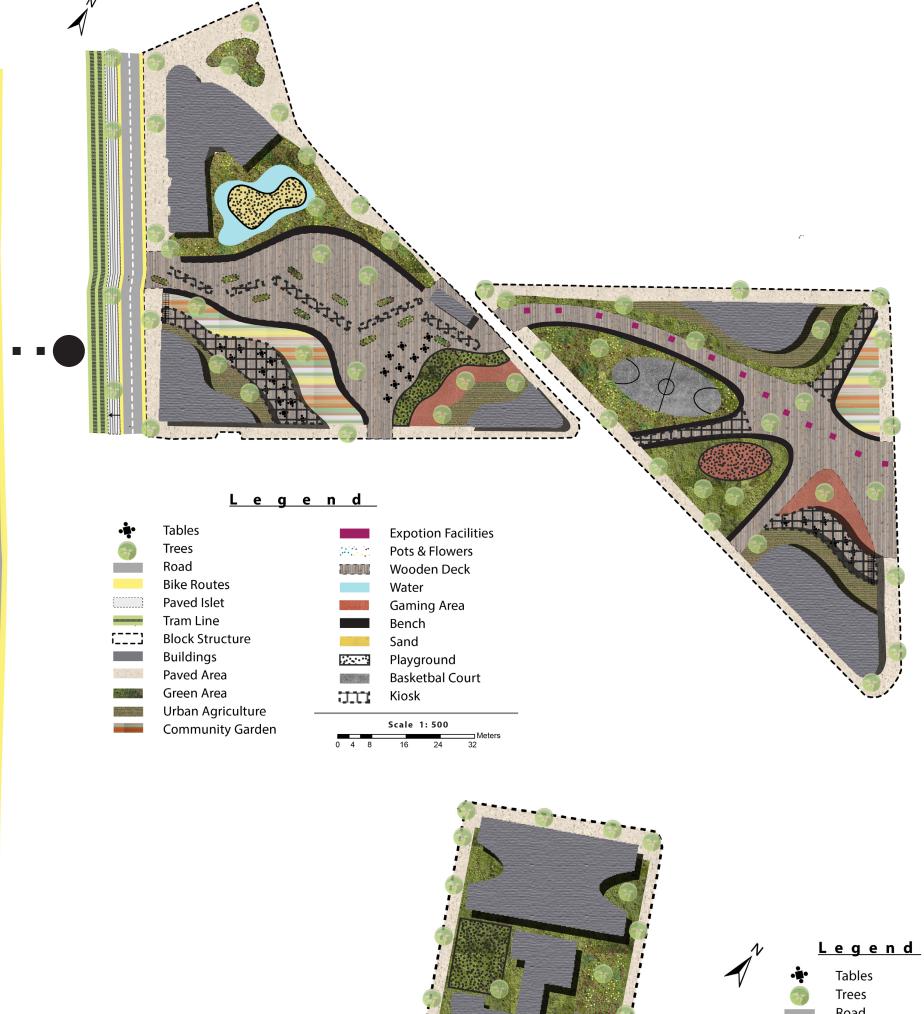

## **Spatial Strategy**

Block Structure

Vegetation
Expotion Facilities
Pots & Flowers
Wooden Deck
Basketball Court

Pink Ponk Table Soccer Field

Scale 1:500

Playground Kiosk