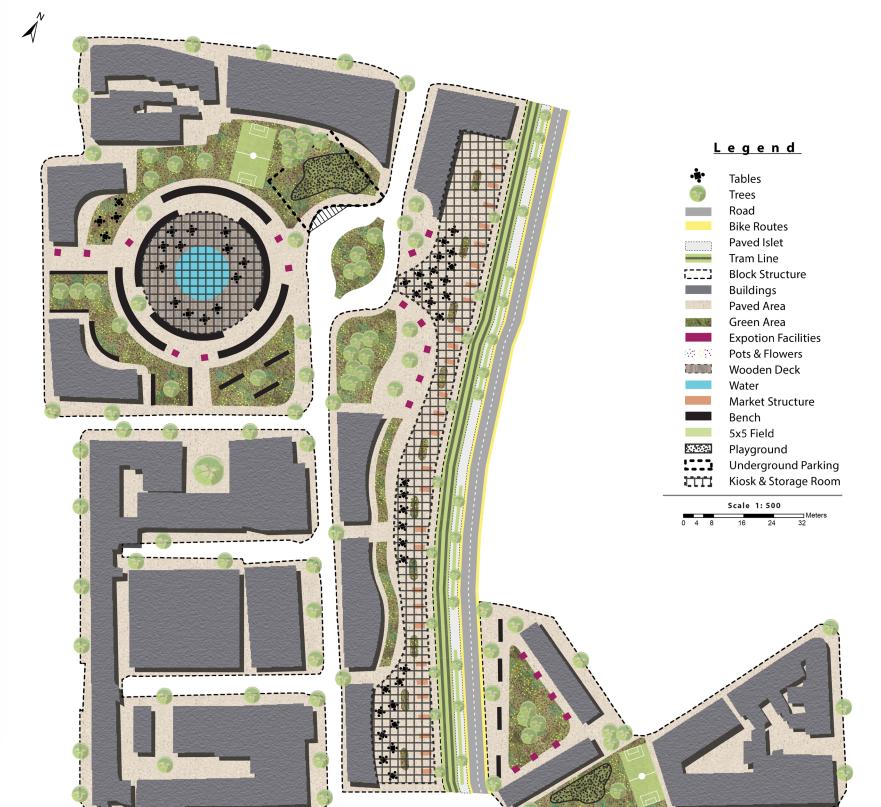

## **Spatial Strategy**

Block Structure

Vegetation
Expotion Facilities
Pots & Flowers
Wooden Deck
Basketball Court

Pink Ponk Table Soccer Field

Scale 1:500

Playground Kiosk