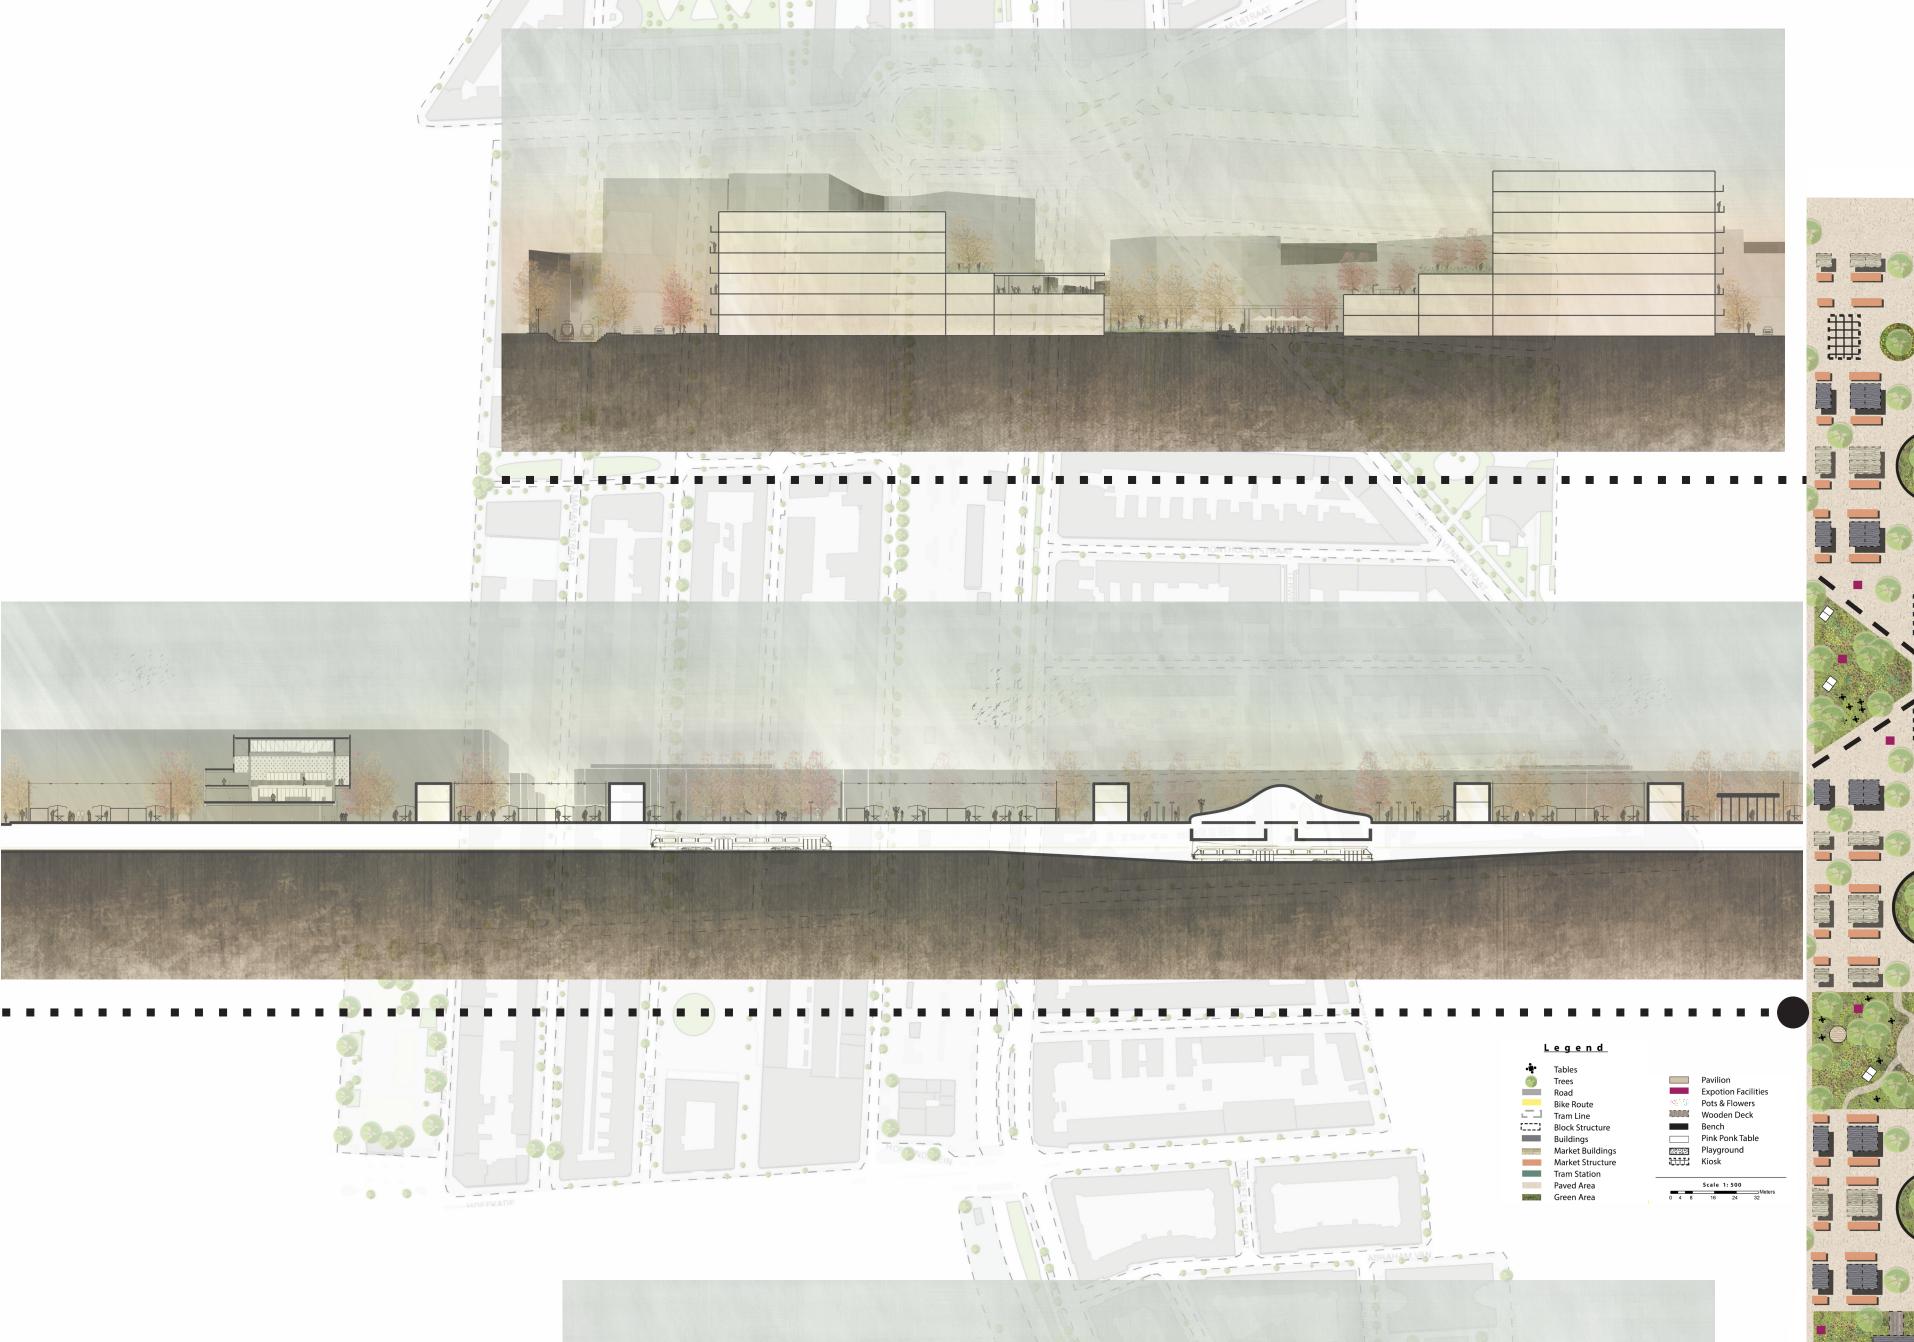

## **Spatial Strategy**

Block Structure

Vegetation
Expotion Facilities
Pots & Flowers
Wooden Deck
Basketball Court

Pink Ponk Table Soccer Field

Scale 1:500

Playground Kiosk