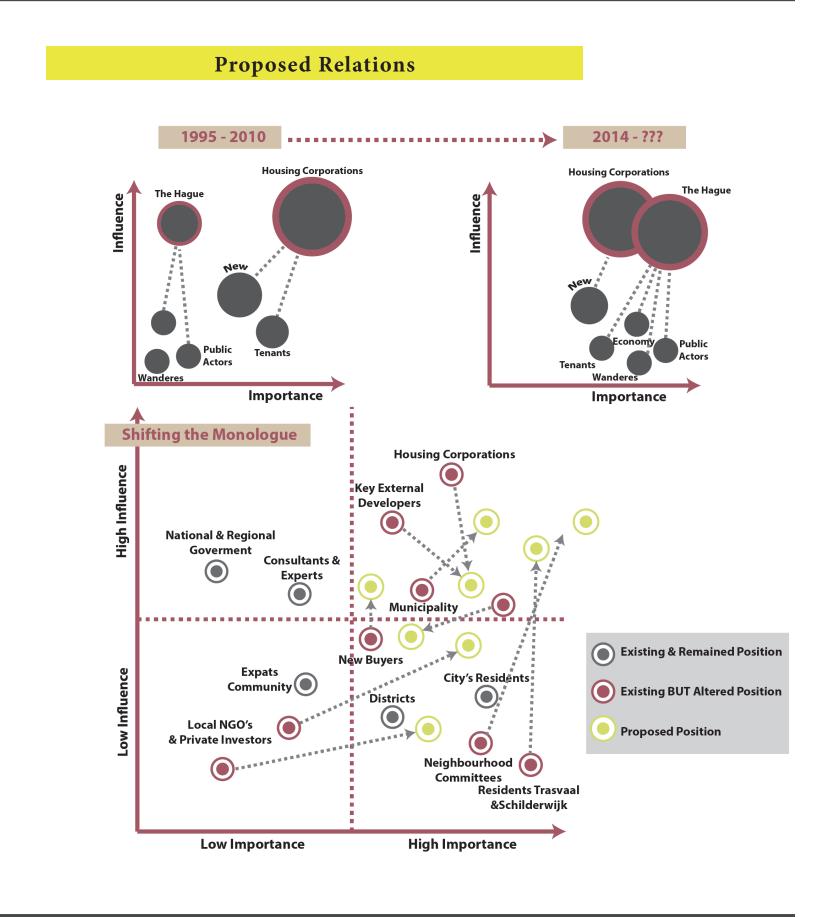

### **Proposed Planning & Participatory Process**

. tested into design

interventions

spatial strategy

5

... where the whole society will have a voice cess so to find existing gaps