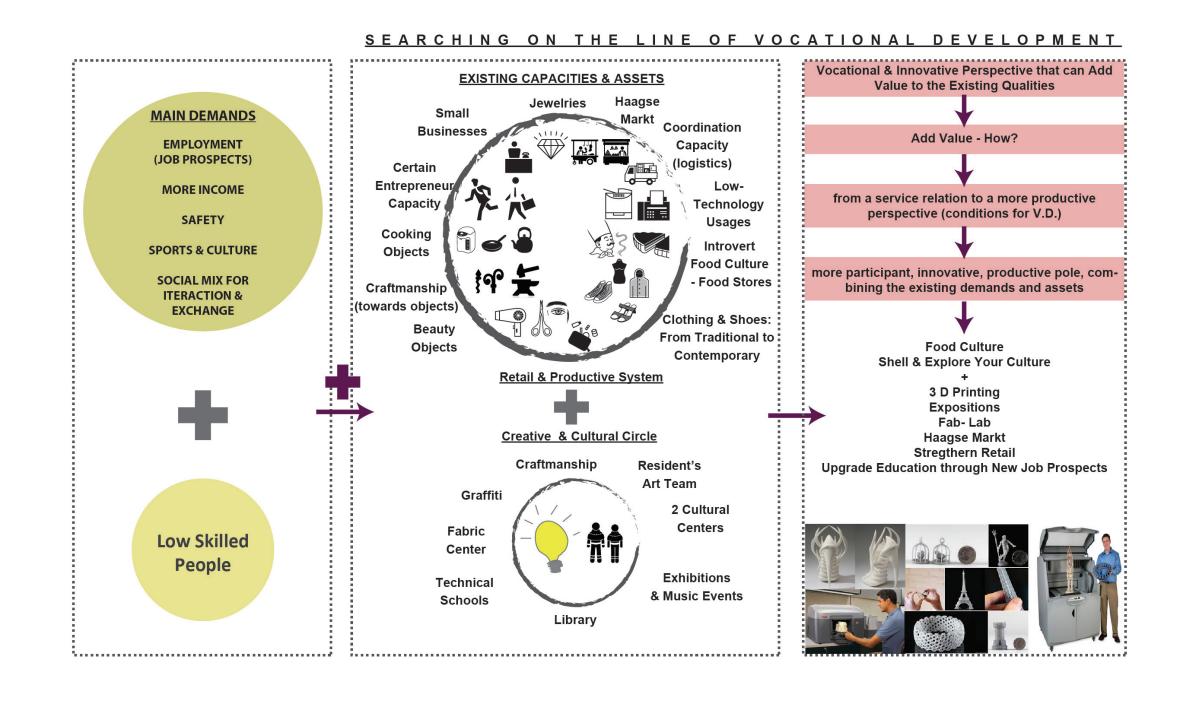

#### Project's Scope Enhance an active, development pole in the southern part of The Hague, using the local forces and dynamics and evaluating and rethinking the current planning processes

How to integrate the city's structural vision (capturing metro-

politan functions) within a multi- cultural, lower-skilled and

income-level, strategic, regeneration plan?

The vision of the international city is not co- constructed for all the people of the city, without integrating the marketing and the municipal effort within the whole city's reality. As a result the existing diverse conditions are strengthened, creating fragmentation that is defined by the lack of equal opportunities for the whole city and the lack of socio- functional integration.

## ... If are considered from the beginning ...

within the people, institutions within their own capacand space that exists ity (in different levels)

It would be possible to equilibrate the municipal effort (for competitiveness) and transform the distressed areas into an active pole that captures metropolitan activities, integrating the weakest groups within an overall strategy.

# Proposed City's Vision "The Hague: The International, Multi- Cultural City" "Love your City, Get Involved: Try, Interact, Enjoy, Learn" Vocational Development