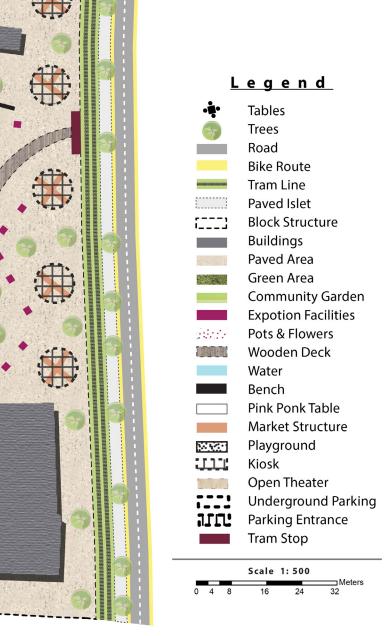

## **Spatial Strategy**

Block Structure

Vegetation
Expotion Facilities
Pots & Flowers
Wooden Deck
Basketball Court

Pink Ponk Table Soccer Field

Scale 1:500

Playground Kiosk