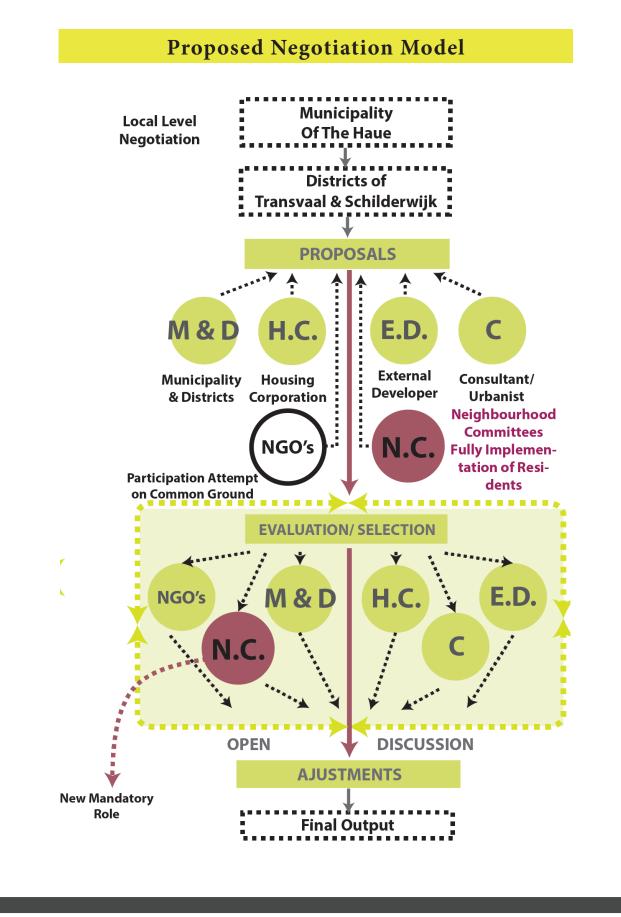

### **Proposed Planning & Participatory Process**

. tested into design

interventions

spatial strategy

5

... where the whole society will have a voice cess so to find existing gaps