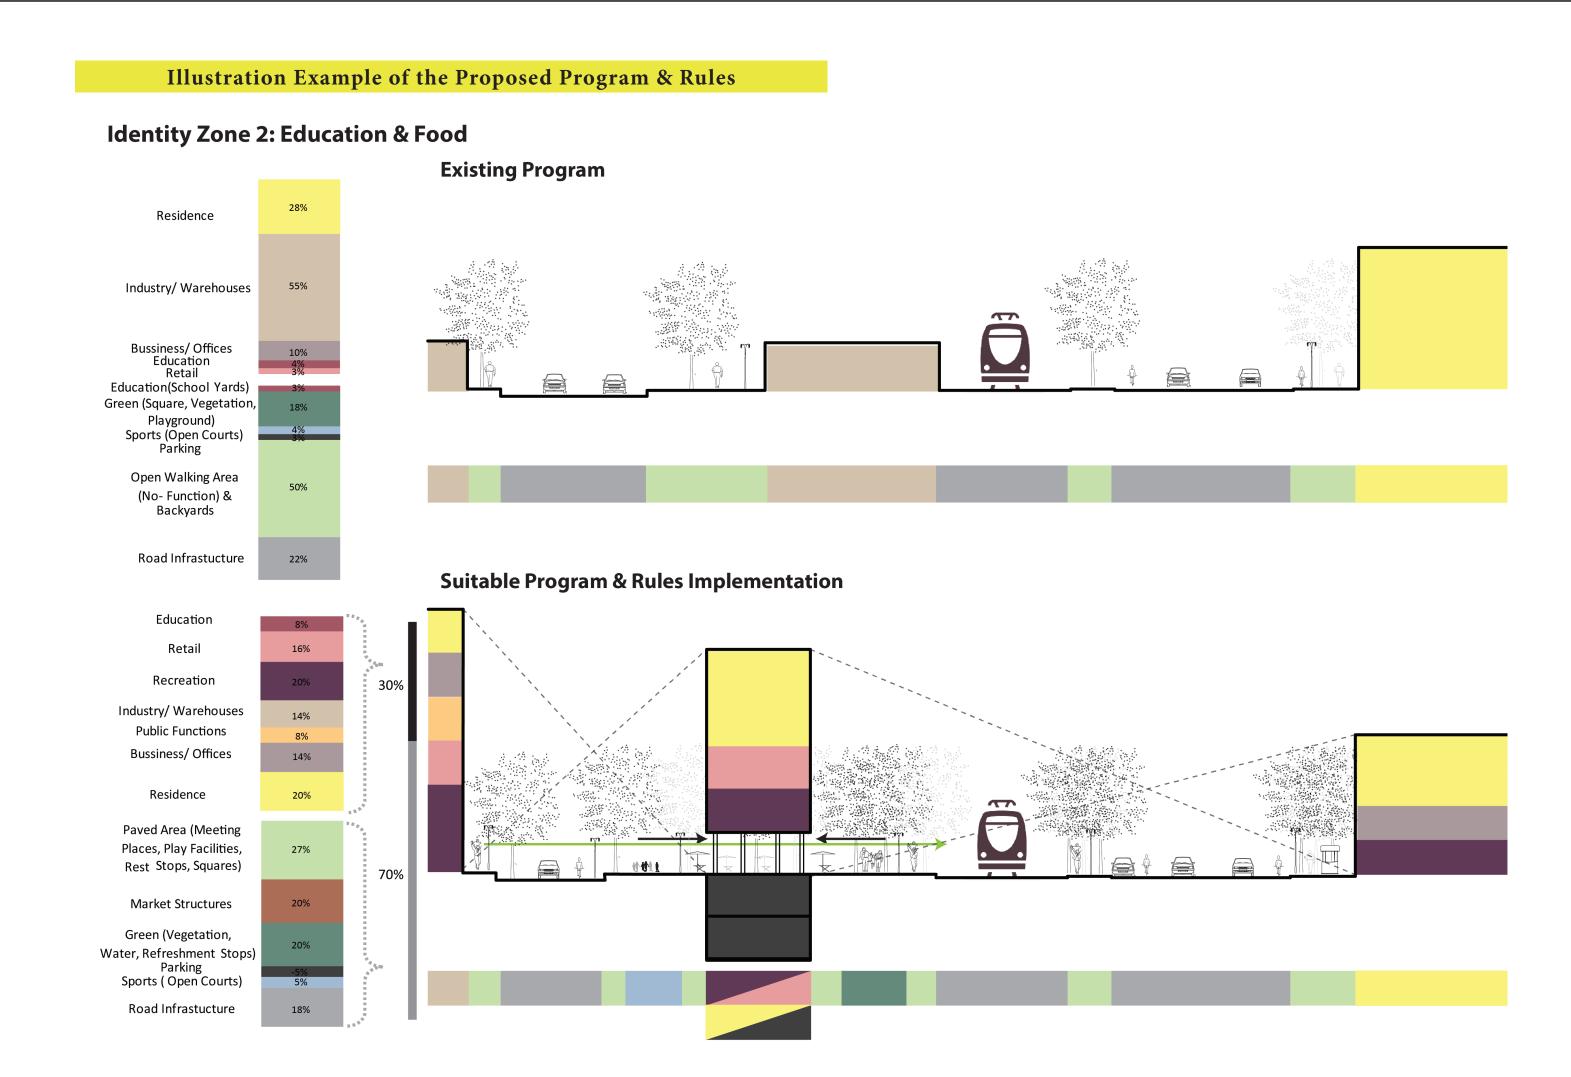

## **Spatial Strategy**

Block Structure

Vegetation
Expotion Facilities
Pots & Flowers
Wooden Deck
Basketball Court

Pink Ponk Table Soccer Field

Scale 1:500

Playground Kiosk