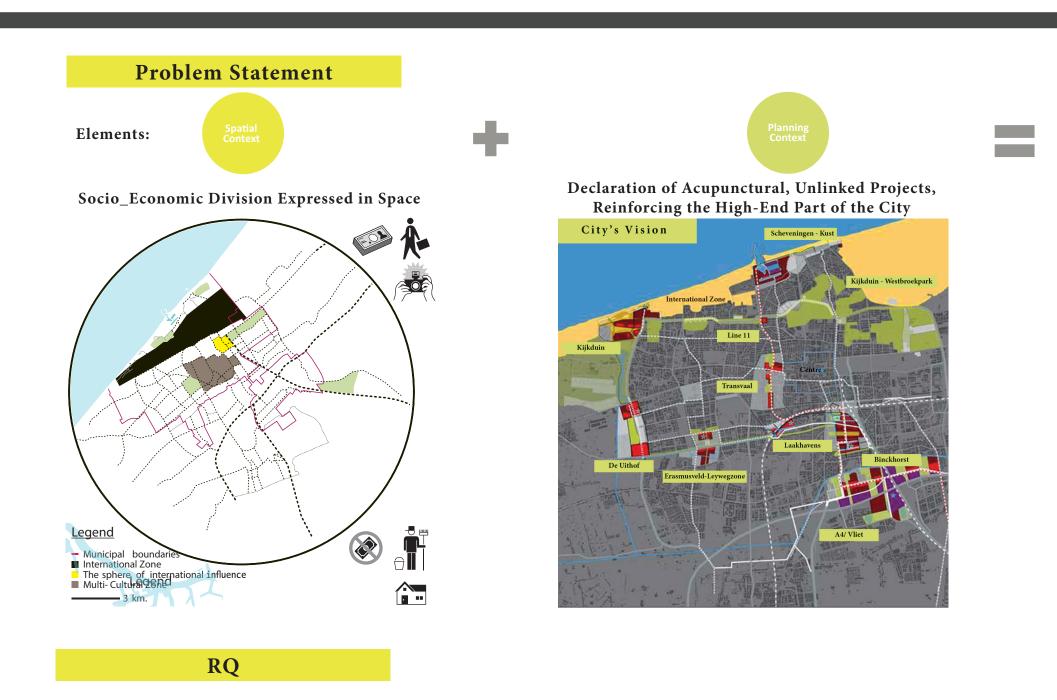

politan functions) within a multi- cultural, lower-skilled and

income-level, strategic, regeneration plan?

The vision of the international city is not co- constructed for all the people of the city, without integrating the marketing and the municipal effort within the whole city's reality. As a result the existing diverse conditions are strengthened, creating fragmentation that is defined by the lack of equal opportunities for the whole city and the lack of socio- functional integration.