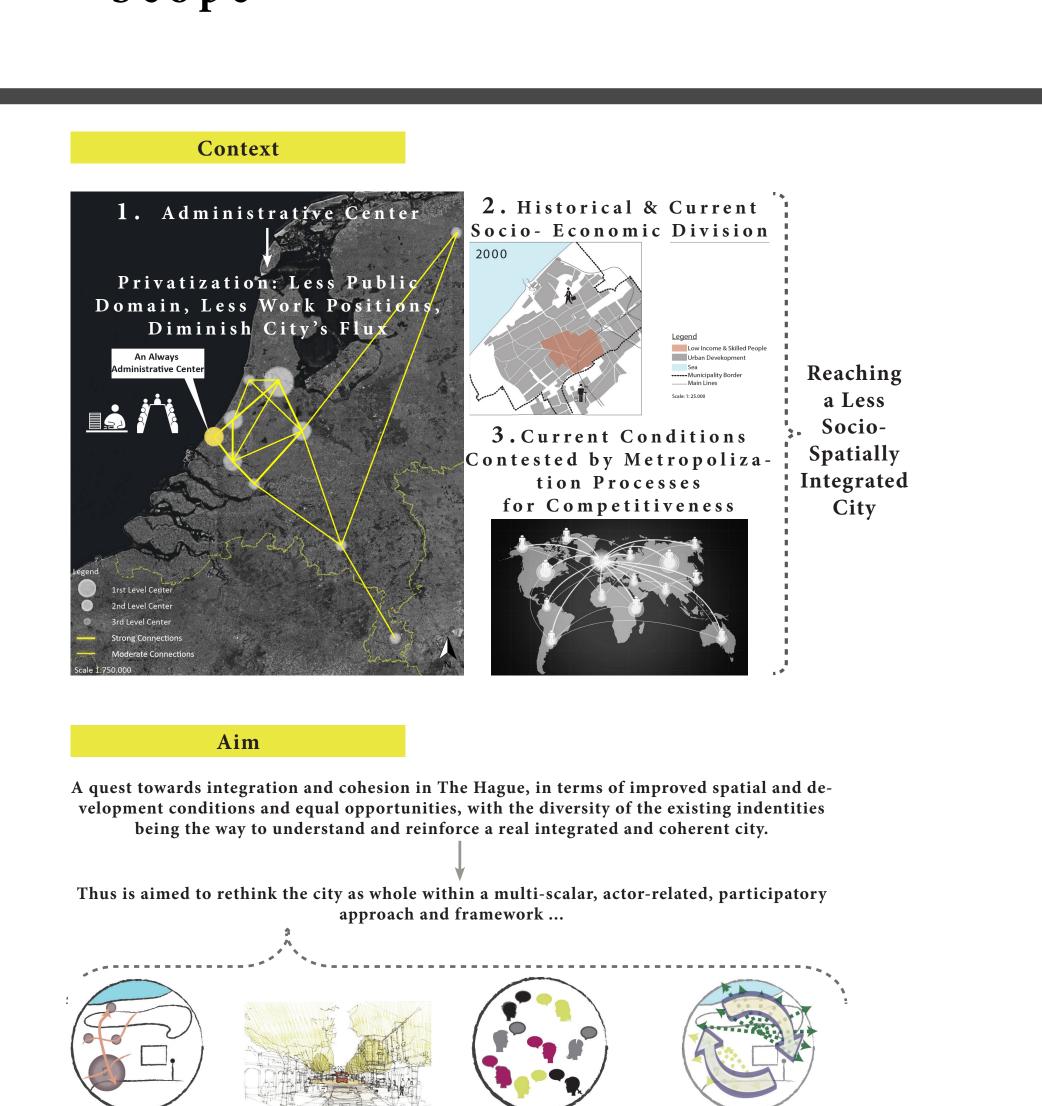

#### Project's Scope Enhance an active, development pole in the southern part of The Hague, using the local forces and dynamics and evaluating and rethinking the current planning processes

How to integrate the city's structural vision (capturing metro-

politan functions) within a multi- cultural, lower-skilled and

income-level, strategic, regeneration plan?

The vision of the international city is not co- constructed for all the people of the city, without integrating the marketing and the municipal effort within the whole city's reality. As a result the existing diverse conditions are strengthened, creating fragmentation that is defined by the lack of equal opportunities for the whole city and the lack of socio- functional integration.