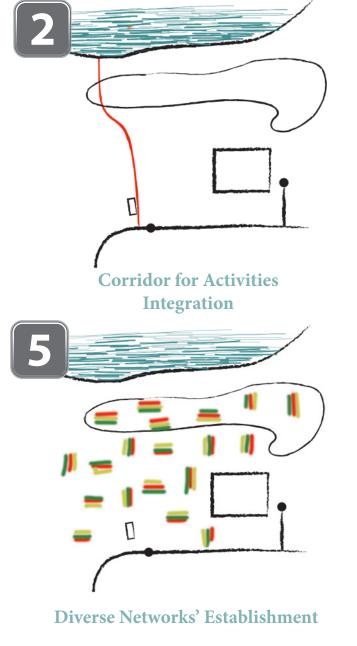

### **Proposed Planning & Participatory Process**

. tested into design

interventions

spatial strategy

5

... where the whole society will have a voice cess so to find existing gaps