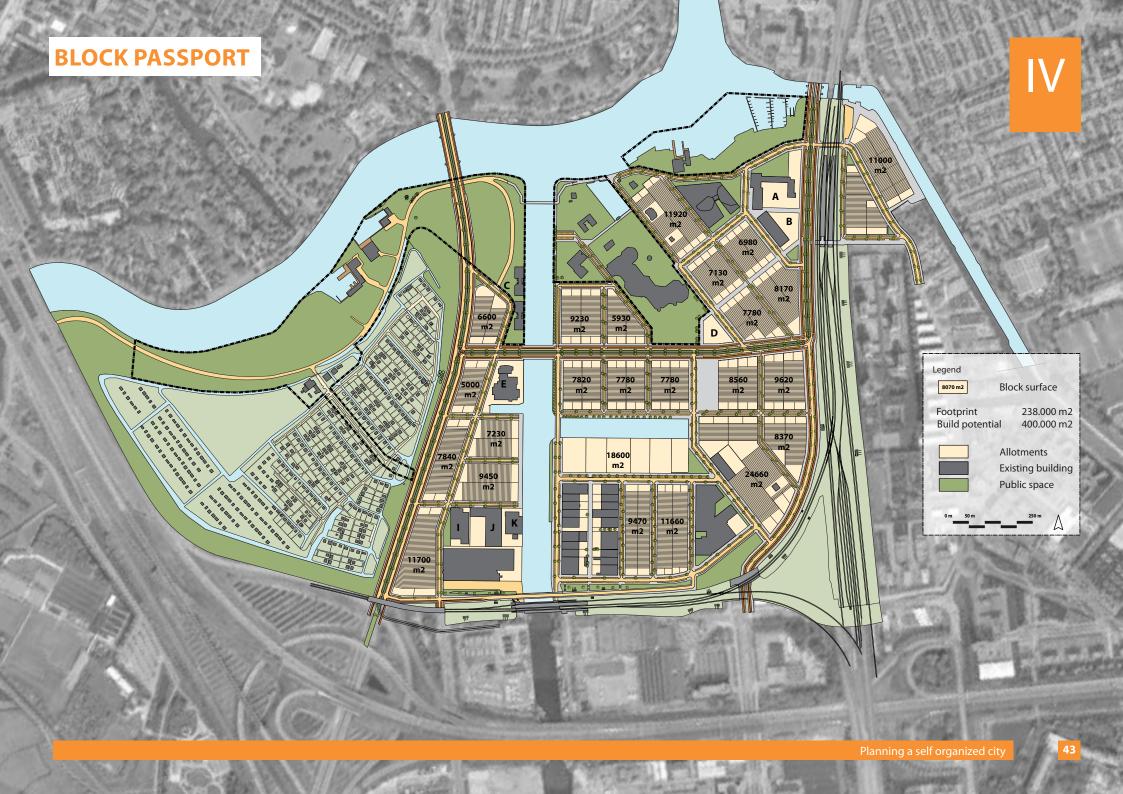

### Block passport

Island / urban block

#### **BLOCK PASSPORT**

#### The flexible block of Overamstel

#### Variation of allotments within the building block