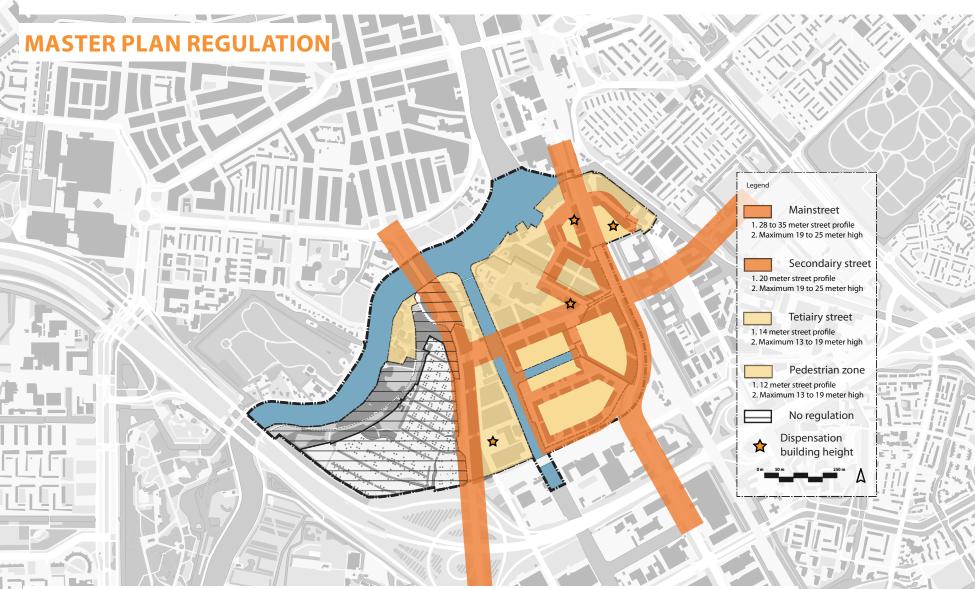

## **DESIGN STATEMENT | BUILDING HEIGHT**

AIM: ROBUST BOULEVARDS AND NEIGHBORHOODS IN HUMAN PROPORTIONS