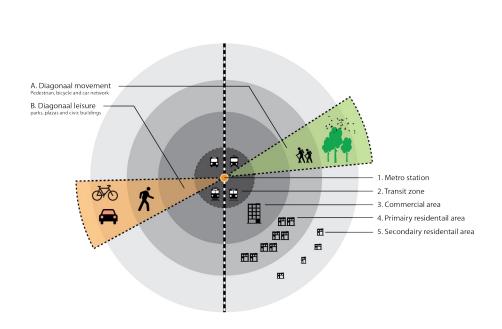

### **CONCEPT | CONCEPTUAL MODEL**

A. Diagonaal movement Pedestrian, bicycle and car network

B. Diagonaal leisure parks, plazas and civic buildings

- 1. Metro station
- 2. Transit zone
- 3. Commercial area
- 4. Primairy residentail area
- 5. Secondairy residentail area

**SCHEMATIZATION NEW URBANISM MODEL** 

**SCHEMATIZATION OVERAMSTEL MODEL** 