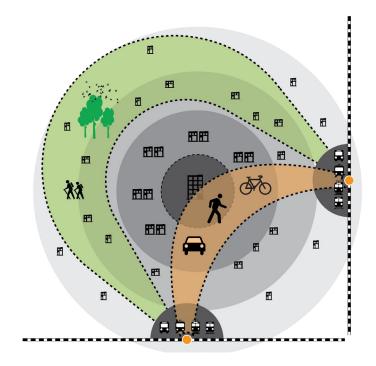

### **THEORY | 10 CONCLUSIONS ON THEORY**

- 1. A CLEAR DEFINED FRAMEWORK (COLLECTIVE)
  - 2. FLEXIBLE INFILL OF ALLOTMENT (PRIVATE)
  - 3. FUNCTIONAL FREEDOM
    - 4. FLEXIBLE PUBLIC SPACE
  - **5. PUBLIC TRANSPORT AS CARRIER**
- 6. HISTORICAL AND LOCAL CONTEXT AS GUIDING INSTRUMENT (GENIUS LOCI)
  - 7. HIGH DENSITY
    - 8. COMPACT URBANISM
    - 9. STIMULATE DIVERSITY
      - **10. CREATE CLEAR REGULATIONS**