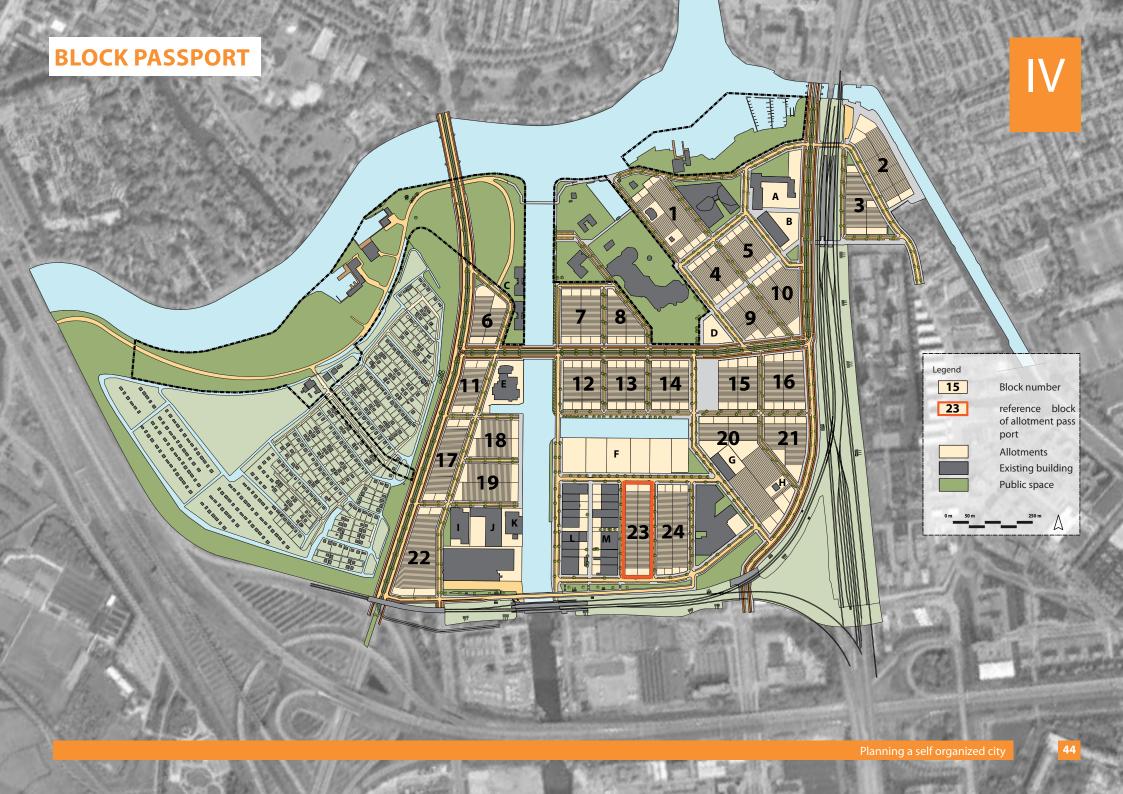

ulation

Allotment / building



### IV

### **DESIGN STATEMENT | EXISTING FABRIC**



## **DESIGN STATEMENT | BUILDING HEIGHT**



AIM: ROBUST BOULEVARDS AND NEIGHBORHOODS IN HUMAN PROPORTIONS

### DESIGN STATEMENT | DENSITY



AIM: CONCENTRATION IN CENTRE AND AROUND METRO, LOW DENSITY RIVER BANKS

### DESIGN STATEMENT | LIVING ENVIRONMENT



AIM: RETAIL CENTRE, RECREATIONAL RIVER BANKS, STRENGTHENING OF EXISTING BUSINESS DISTRICTS

### DESIGN STATEMENT | DEVELOPMENT TYPE



### DESIGN STATEMENT | DEVELOPMENT METHOD





AIM: TRANSFORMATION BY EXPERTS AND PROTECTION OF INDIVIDUAL DEVELOPMENTS

### **DESIGN STATEMENT | REGULATION = DESIGN**



### Masterplan regulation

Fabric / neighborhood



### Block passport

Island / urban block



### Allotment regulation

Allotment / building







## **DESIGN STATEMENT | BUILDING BLOCK PRINCIPLE**



#### **BLOCK PASSPORT**

#### The flexible block of Overamstel



#### Variation of allotments within the building block



### **DESIGN STATEMENT | GROWTH PRINCIPLE**



#### **BLOCK PASSPORT**











### **DESIGN STATEMENT** | REGULATION OF BLOCK 23



#### **BLOCK PASSPORT**

### Building height



#### **Building alignment**



#### Live - work area: medium density



#### Live - work area: functional diversity



## **DESIGN STATEMENT | VOLUME REGULATION**



#### **BLOCK PASSPORT**



### **DESIGN STATEMENT** | DISPENSATION REGULATION



#### **BLOCK PASSPORT**



### **DESIGN STATEMENT | REGULATION = DESIGN**



### Masterplan regulation

Fabric / neighborhood



### Block passport

Island / urban block



### Allotment reg