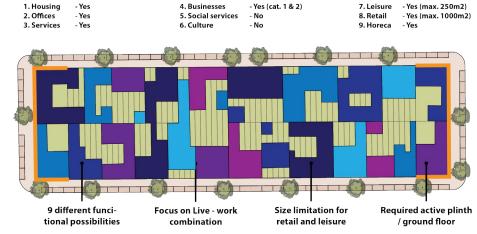

#### Live - work area: medium density

#### Live - work area: functional diversity