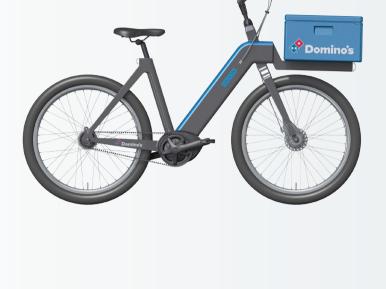

## **MODULAR DESIGN**

The integrated lights can be replaced by one or two food boxes. This modular design makes the Union DELI also suitable for private use.

## The 'next generation' food delivery e-bike

Because of the rapidly growing electric bicycle market and the emerging trend of food delivery companies changing their mode of transportation from gasoline vehicles to e-bikes, Union has decided to develop the Union DELI: an e-bike designed for food delivery companies.