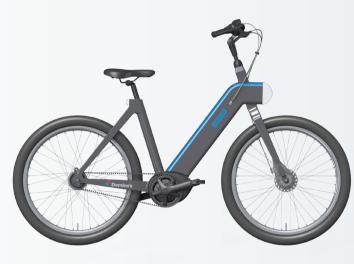

## The 'next generation' food delivery e-bike

Because of the rapidly growing electric bicycle market and the emerging trend of food delivery companies changing their mode of transportation from gasoline vehicles to e-bikes, Union has decided to develop the Union DELI: an e-bike designed for food delivery companies.

## **MODULAR DESIGN**

The integrated lights can be replaced by one or two food boxes. This modular design makes the Union DELI also suitable for private use.