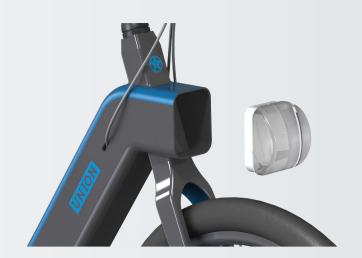

## **MODULAR DESIGN**

The integrated lights can be replaced by one or two food boxes. This modular design makes the Union DELI also suitable for private use.