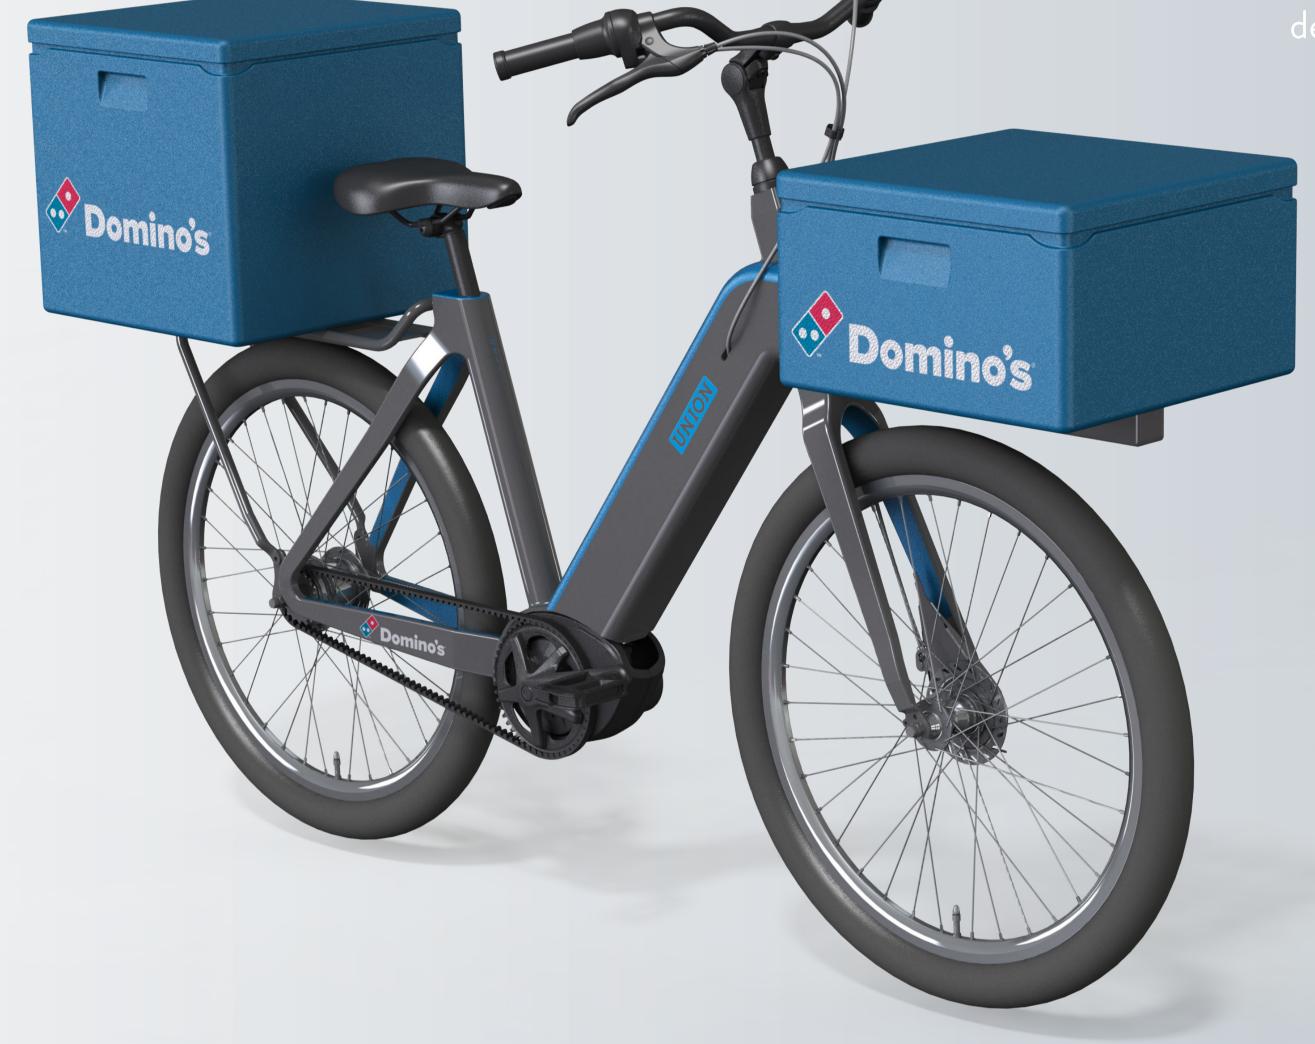

## **MODULAR DESIGN**

The integrated lights can be replaced by one or two food boxes. This modular design makes the Union DELI also suitable for private use.

## The 'next generation' food delivery e-bike

Because of the rapidly growing electric bicycle market and the emerging trend of food delivery companies changing their mode of transportation from gasoline vehicles to e-bikes, Union has decided to develop the Union DELI: an e-bike designed for food delivery companies.

## 'CONNECTED' **E-BIKE SERVICE**

Convenience is ensured by the 'connected' e-bike service, which makes extra e-bike information and direct connection with repair services available to the client.

Julie Kuipéri