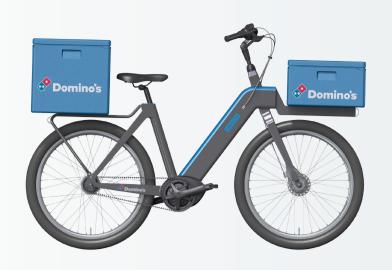

## **MODULAR DESIGN**

The integrated lights can be replaced by one or two food boxes. This modular design makes the Union DELI also suitable for private use.

## The 'next generation' food delivery e-bike

Because of the rapidly growing electric bicycle market and the emerging trend of food delivery companies changing their mode of transportation from gasoline vehicles to e-bikes, Union has decided to develop the Union DELI: an e-bike designed for food delivery companies.