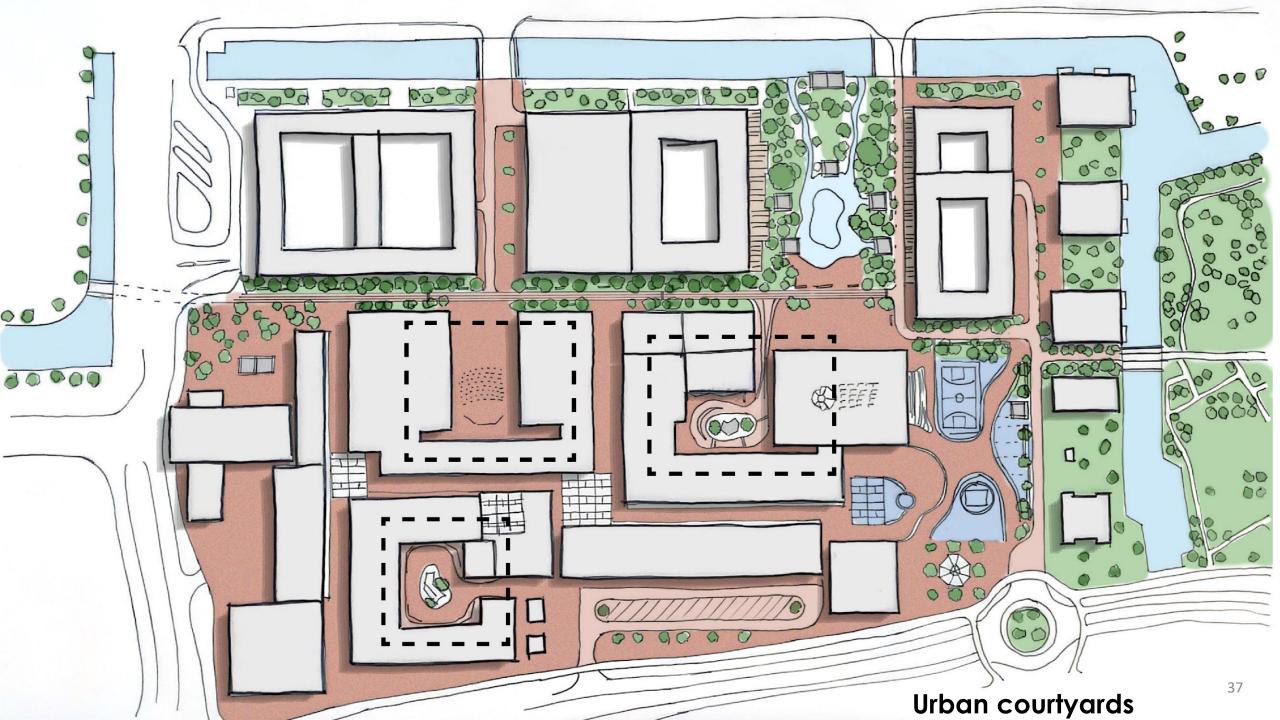

inema Sitting area

#### LITERATURE ON ACTIVE DESIGN

Cycling and Walking
Play
Sports
Leisure
all visitors
children
youth-middle aged
elderly

## **Design Strategies**

Design strategies to stimulate movement in the shopping mall



## **SCHALKWIJK**

The mall as heart









# Urban heat map





Lack of green areas, mostly pavement

The mall as urban heat center





## Pleasant scale

Family model



## STRAVA HEAT MAP

Schalkwijk, Haarlem



### **MOVEMENT MAP**

Walking, running, cycling



### **GREEN MAP**



## **NEW ROUTE**

Schalkwijk as a connection



## **Green route**

New green route through the center









## **ORIGINAL CONCEPT**

By Spruit



1970 2024



## **ORIGINAL CONCEPT**

**BY SPRUIT** 





### Schalkwijk





## Bogaard







# **Covid sports**













# **Service Courtyard**

Current situation





# Courtyard

Driving lines



# **Climbing courtyard**

Delivering goods, storage & trash



#### **Climbing courtyard**

Summer



Less pavement, reduce urban heat

#### **Climbing courtyard**

Rainy weather



Water to less pavement center point

#### Values VD building



Grid structure with large dimensions 8400



Anchor point of the shopping mall





Robust building with strong rythm



Robust building with strong rythm



Creating a contrast



Adding functions







#### **Ground floor**



#### Groundfloor

Spaces a la carte





= Installation

= Sports entrance

= Stores

#### 1st floor

Sports spaces





#### 2nd floor





# Climate diagram

Winter



**Mechanical ventilation** 

# Climate diagram

Summer



**Mechanical ven