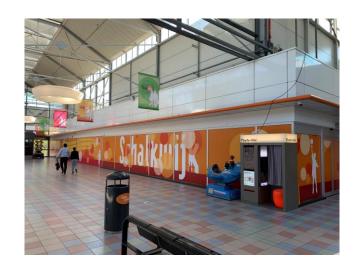

#### Vacant store fronts

2023

### **PROBLEM STATEMENT**

vacancy & lack of exercise

6-7% vacancy in **retail** (CBS, 2022)

No interesting offer

56% of the adults with lack of exercise (CBS, 2018)

**45%** of the children with **lack of exercise** (CBS, 2018)