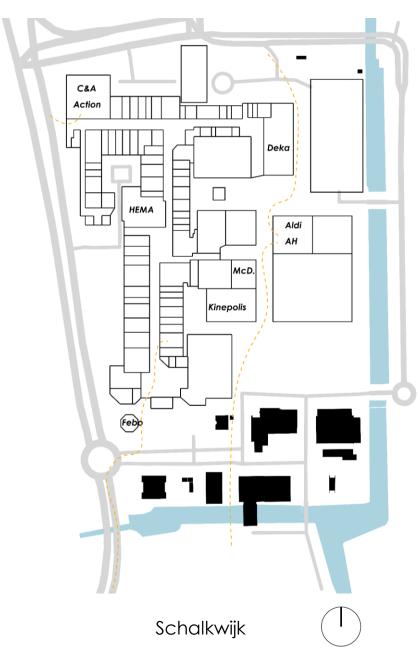

## Schalkwijk

1969

116 stores

### **ROUTING IN THE MALL**

Drawn on map

Age 50+ slow shopping

Age 50+ specific visit

Age 15 - 50 slow shopping

Age 15 - 50 specific visit

Bogaard

### **ROUTING IN THE MALL**

Conclusions

Age 50+ slow shopping

- Slow shopping
- Looking around
- Meeting
- Social Activity
- Day out

Bogaard

### **ROUTING IN THE MALL**

Conclusions

--- Age 15 - 50 specific visit

- Specific visit
- Rushed
- In and out
- Supermarket

Bogaard