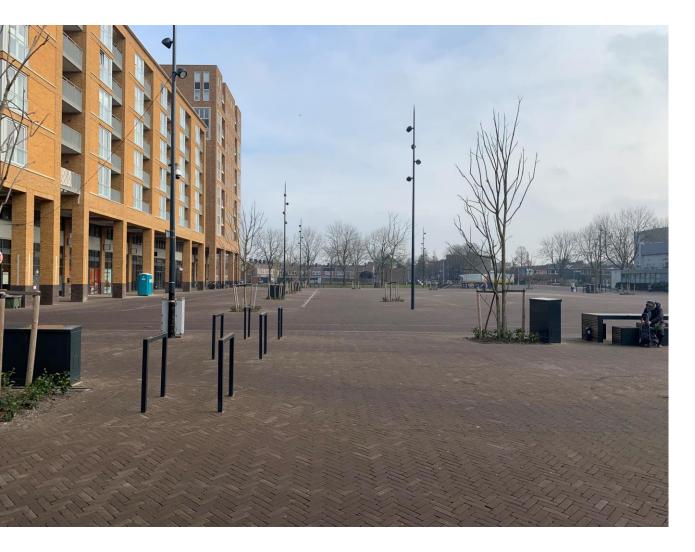

#### Vacant store fronts

2023

### **PROBLEM STATEMENT**

vacancy & lack of exercise

6-7% vacancy in **retail** (CBS, 2022)

No interesting offer

56% of the adults with lack of exercise (CBS, 2018)

**45%** of the children with **lack of exercise** (CBS, 2018)