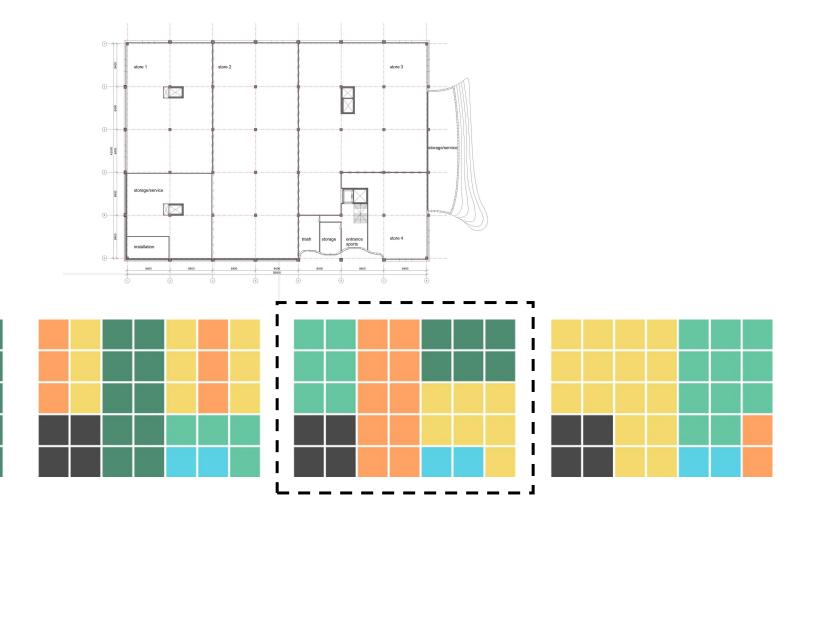

#### **Ground floor**

#### Groundfloor

Spaces a la carte

= Installation

= Sports entrance

= Stores