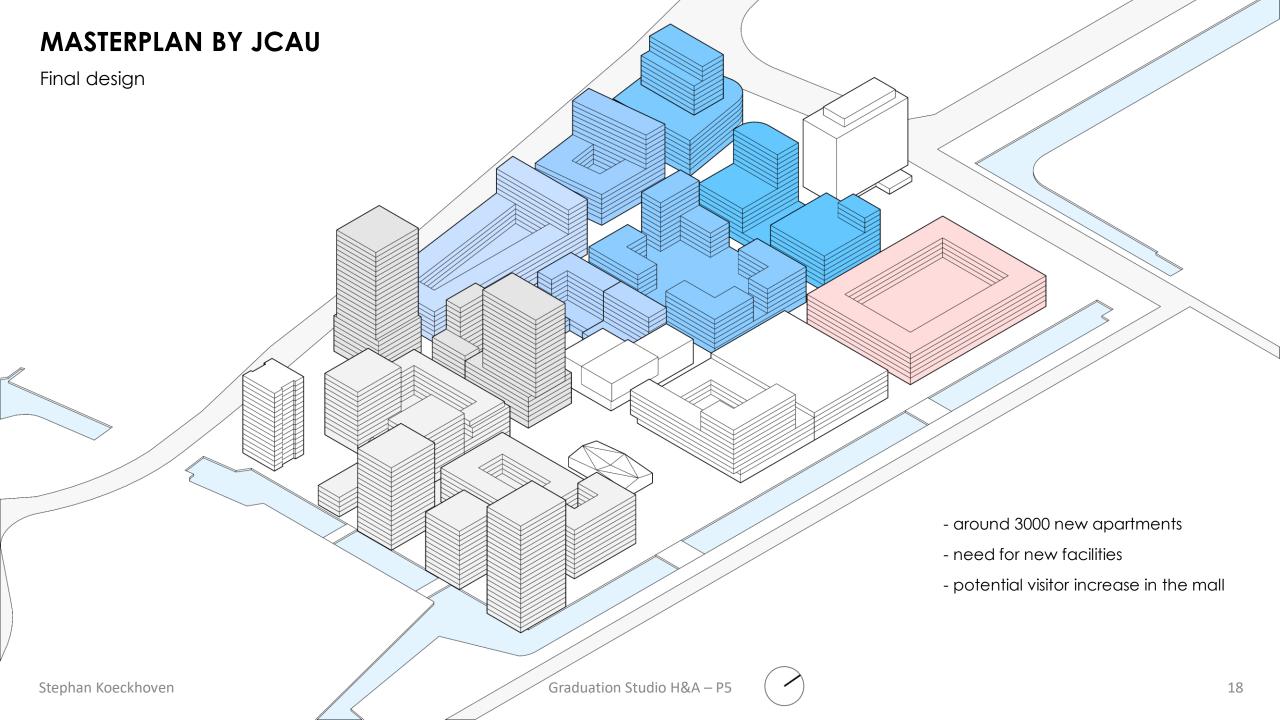

#### Values VD building

Grid structure with large dimensions 8400

Anchor point of the shopping mall

Robust building with strong rythm

Robust building with strong rythm

Creating a contrast

Adding functions

#### **Ground floor**

#### Groundfloor

Spaces a la carte

= Installation

= Sports entrance

= Stores

#### 1st floor

Sports spaces

#### 2nd floor