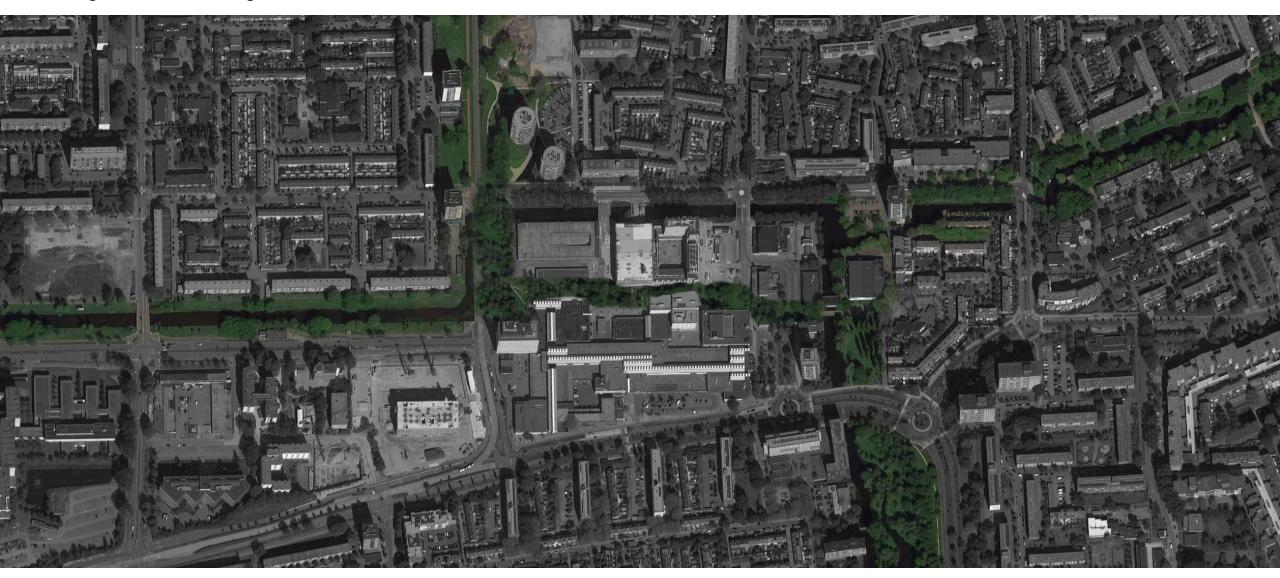

## **SCHALKWIJK**

The mall as heart

# Urban heat map

Lack of green areas, mostly pavement

The mall as urban heat center