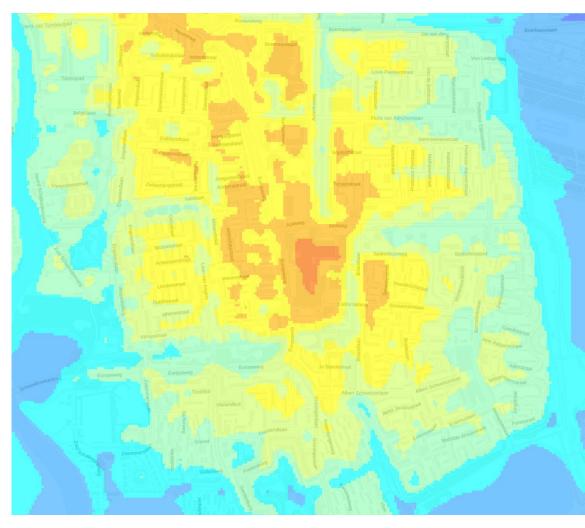

# Urban heat map

Lack of green areas, mostly pavement

The mall as urban heat center

## STRAVA HEAT MAP

Schalkwijk, Haarlem