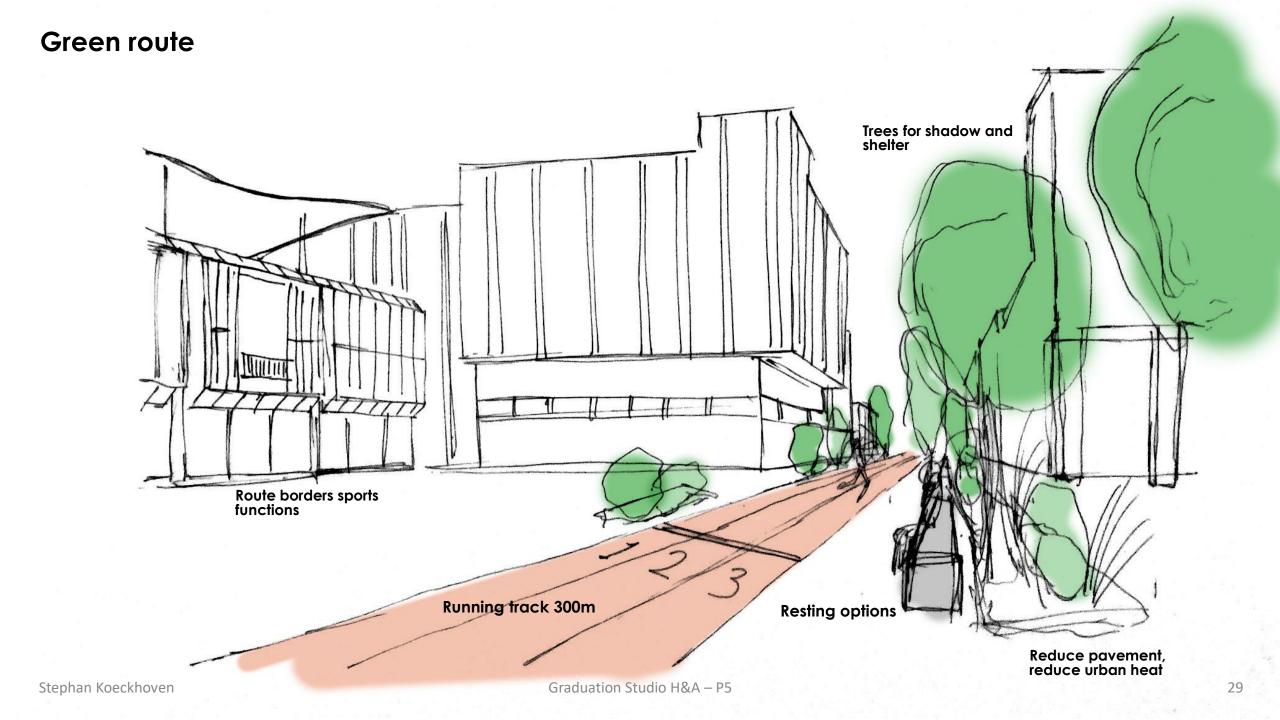

## **Green route**

New green route through the center

#### Reflection green route

Requires bigger scale collaboration