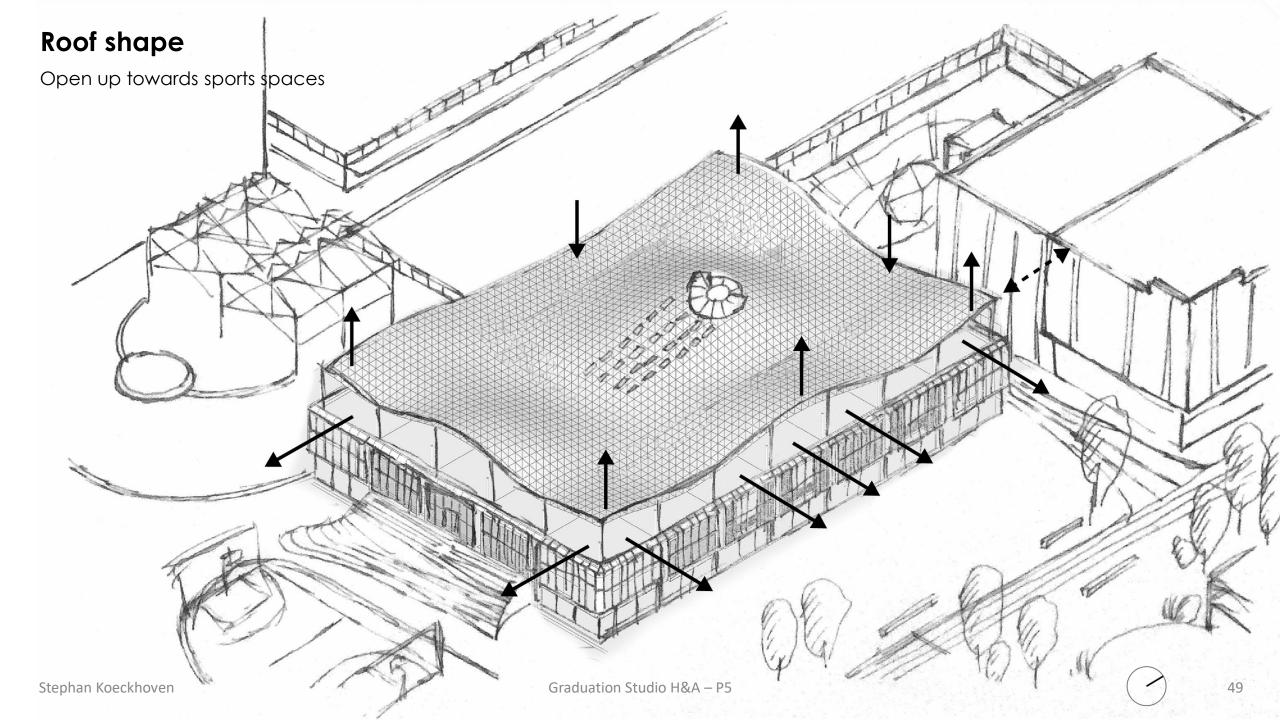

#### Values VD building

Grid structure with large dimensions 8400

Anchor point of the shopping mall

Robust building with strong rythm

Robust building with strong rythm

Creating a contrast

Adding functions

#### **Ground floor**