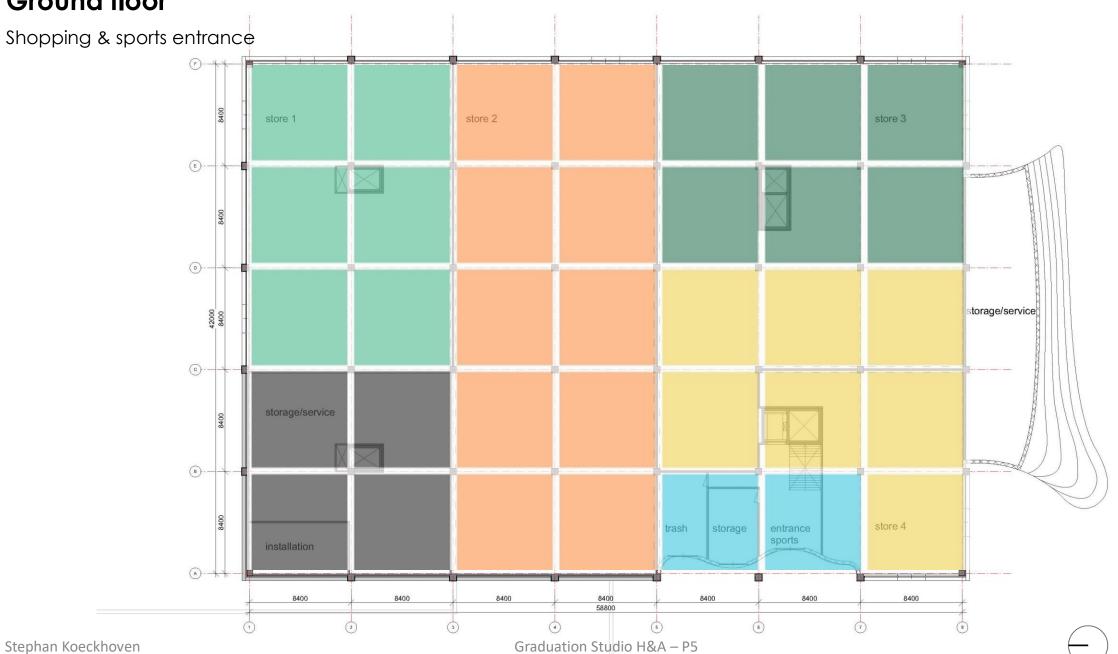

#### **Ground floor**

#### Groundfloor

Spaces a la carte

= Installation

= Sports entrance

= Stores