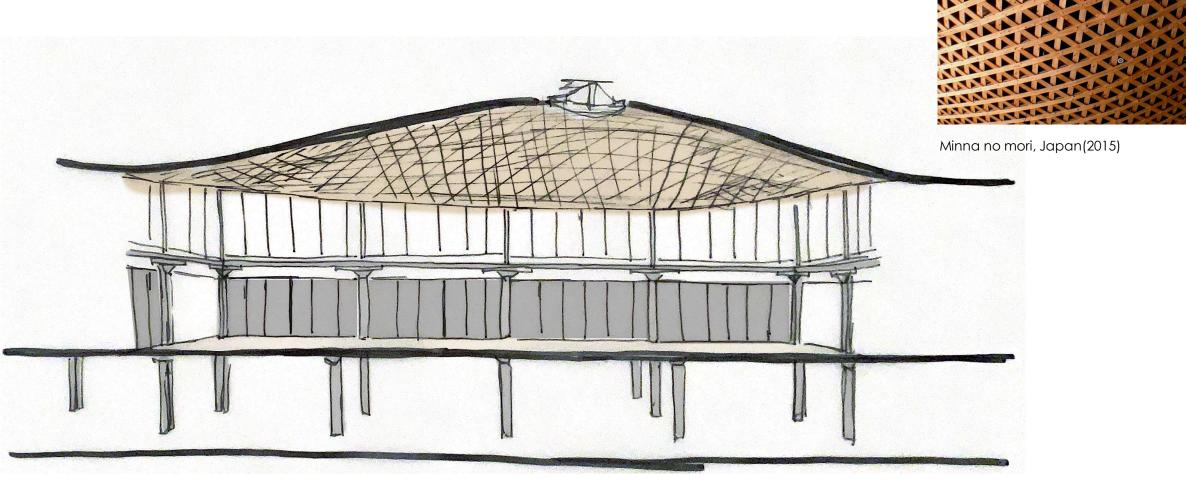

# Design steps – Sports Center

Remove

Remove **275 t**. Add **268 t**.

Lattice roof

21 layers of wood

Dimensionally stable
Constructed on site

Remove

# **Sports hall**

Connection to existing structure

Facade step by step
Original