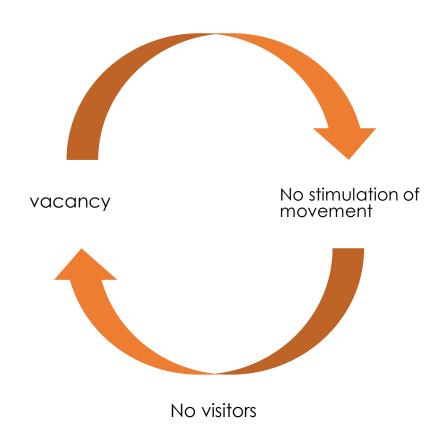

### **PROBLEM STATEMENT**

vacancy & lack of exercise

6-7% vacancy in **retail** (CBS, 2022)

No interesting offer

56% of the adults with lack of exercise (CBS, 2018)

**45%** of the children with **lack of exercise** (CBS, 2018)