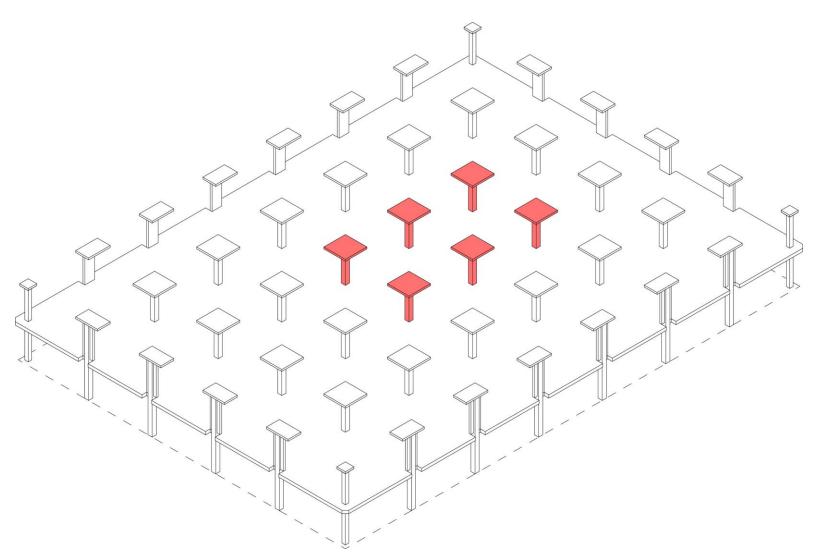

#### Values VD building

Grid structure with large dimensions 8400

Anchor point of the shopping mall

Robust building with strong rythm

Robust building with strong rythm

Creating a contrast

Adding functions

#### **Ground floor**