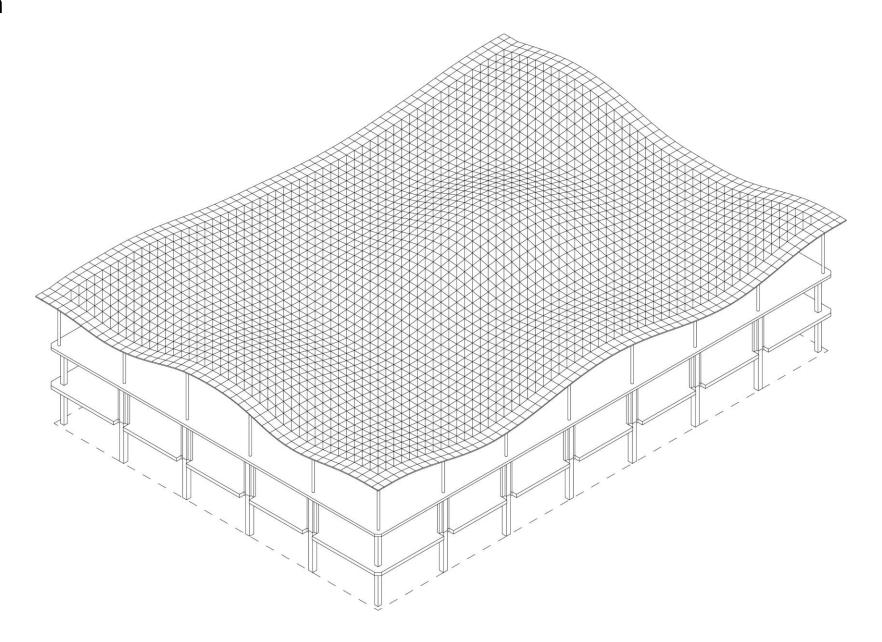

# Climate diagram

rain

Old and new

Remove

**Columns 550x550** 

Grid 8400x8400

# Design steps – Sports Center

Remove

Remove **275 t**. Add **268 t**.

Lattice roof

21 layers of wood

Dimensionally stable
Constructed on site

Remove