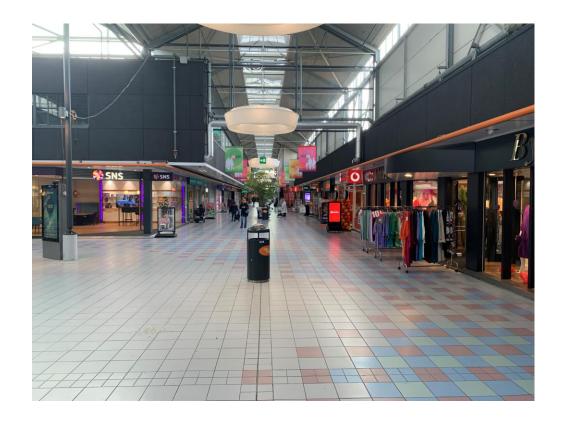

#### Vacant store fronts

2023

### **PROBLEM STATEMENT**

vacancy & lack of exercise

6-7% vacancy in **retail** (CBS, 2022)

No interesting offer

56% of the adults with lack of exercise (CBS, 2018)

**45%** of the children with **lack of exercise** (CBS, 2018)