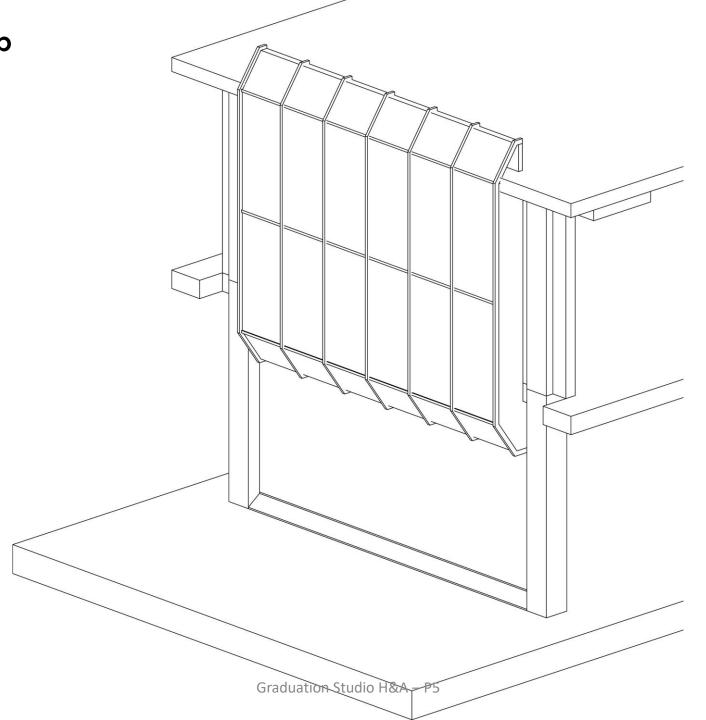

# **Sports hall**

Connection to existing structure

Facade step by step
Original