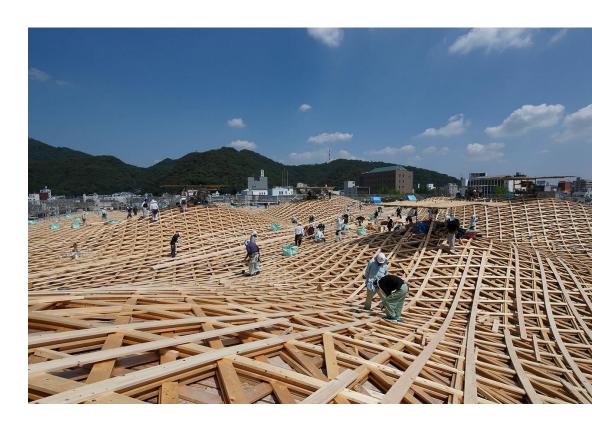

# Design steps – Sports Center

Remove

Remove **275 t**. Add **268 t**.

Lattice roof

21 layers of wood

Dimensionally stable
Constructed on site

Remove