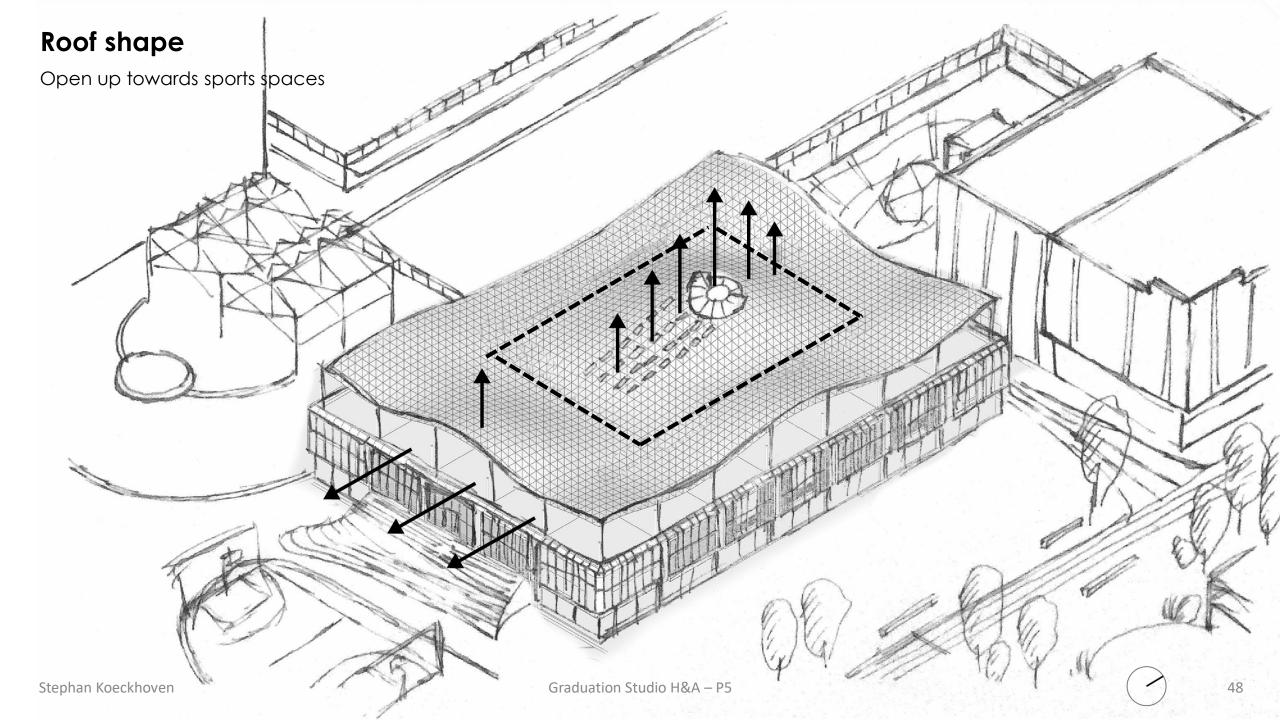

#### Values VD building

Grid structure with large dimensions 8400

Anchor point of the shopping mall

Robust building with strong rythm

Robust building with strong rythm

Creating a contrast

Adding functions

#### **Ground floor**