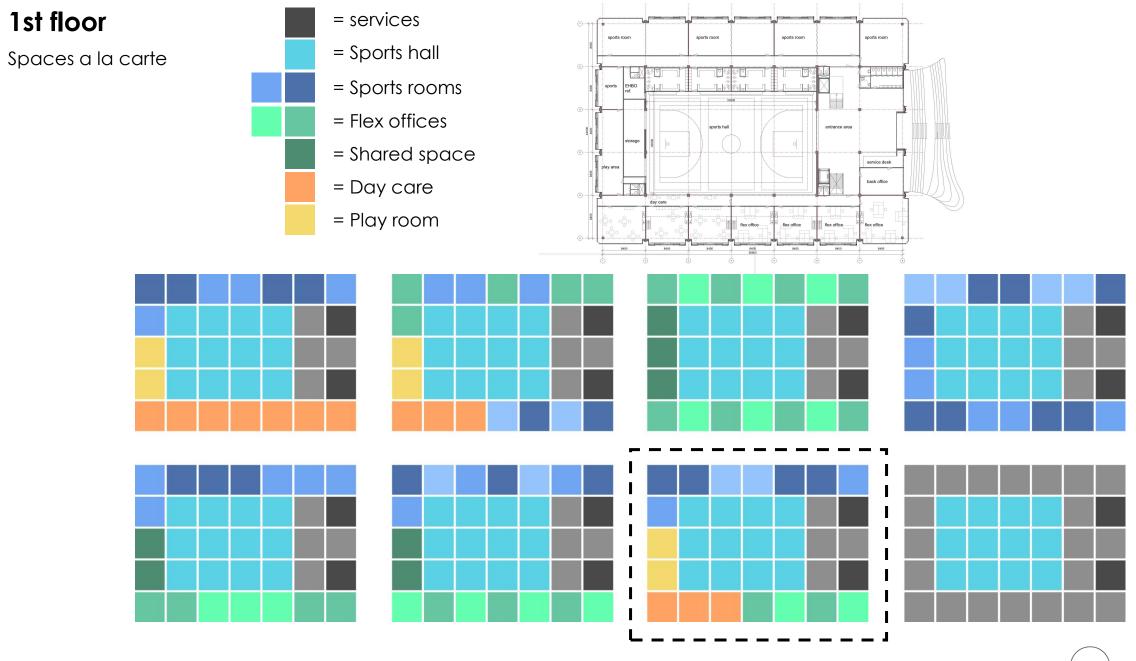

#### Groundfloor

Spaces a la carte

= Installation

= Sports entrance

= Stores