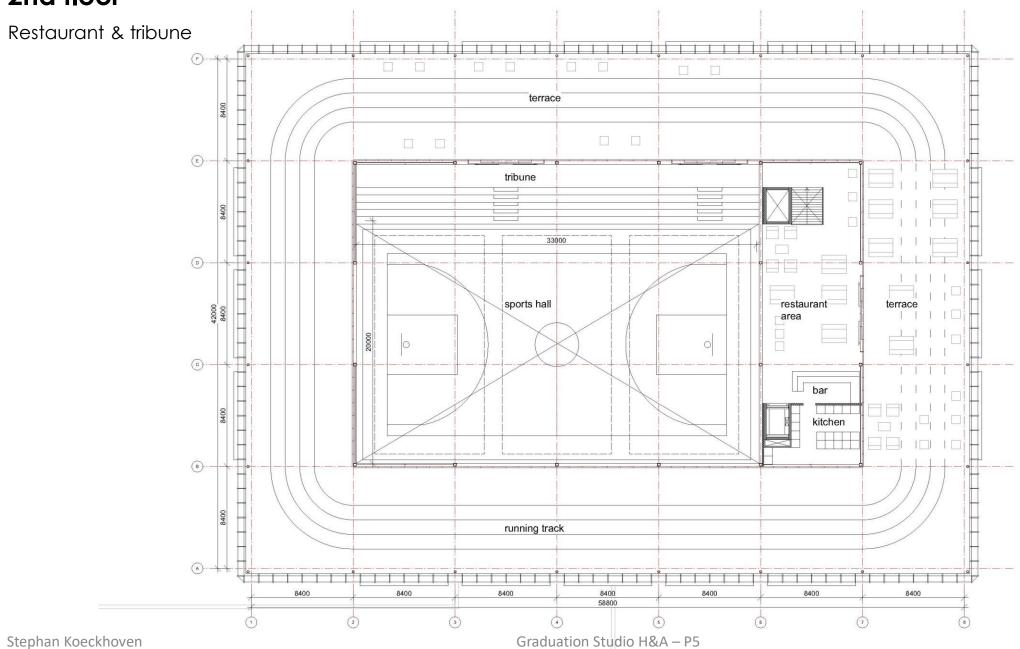

RIGINAL CONCEPT**

**BY SPRUIT** 





### Schalkwijk





## Bogaard







# **Covid sports**













# **Service Courtyard**

Current situation





# Courtyard

Driving lines



# **Climbing courtyard**

Delivering goods, storage & trash



#### **Climbing courtyard**

Summer



Less pavement, reduce urban heat

#### **Climbing courtyard**

Rainy weather



Water to less pavement center point

#### Values VD building



Grid structure with large dimensions 8400



Anchor point of the shopping mall





Robust building with strong rythm



Robust building with strong rythm



Creating a contrast



Adding functions







#### **Ground floor**



#### Groundfloor

Spaces a la carte





= Installation

= Sports entrance

= Stores

#### 1st floor

Sports spaces





#### 2nd floor





# Climate diagram

Winter



**Mechanical ventilation** 

# Climate diagram

Summer



**Mechanical ventilation** 

# Climate diagram

rain



Old and new



Remove



**Columns 550x550** 

Grid 8400x8400

# Design steps – Sports Center

Remove







Remove **275 t**. Add **268 t**.

Lattice roof



21 layers of wood



Dimensionally stable
Constructed on site



Remove



# **Sports hall**

Connection to existing structure





Facade step by step
Original











#### conclusion



proposed

#### Reflection green route

Requires bigger scale collaboration



# Will it revitalize the mall? $\bowtie$ Stephan Koeckhoven Graduation Studio H&A – P5 74

# Will it revitalize the mall?

Sports route

Play route









MOVEMENT IN THE SHOPPING MALL