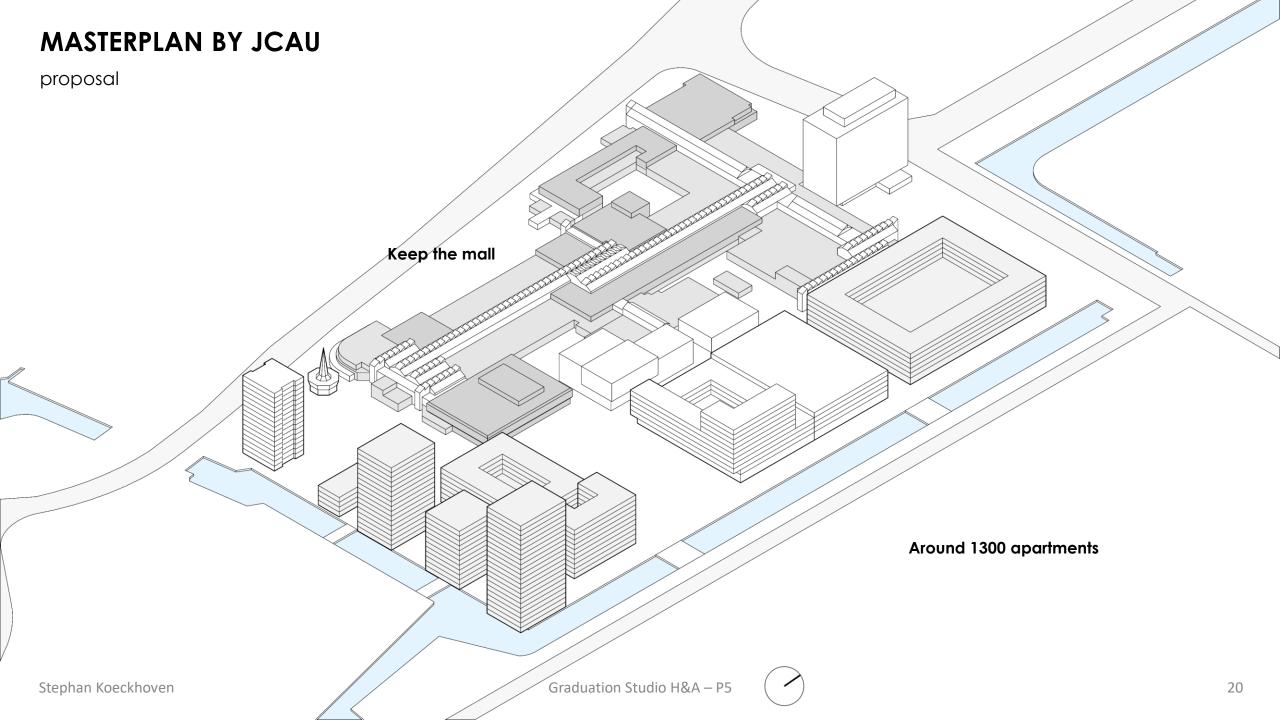

## **NEW ROUTE**

Schalkwijk as a connection

## **Green route**

New green route through the center