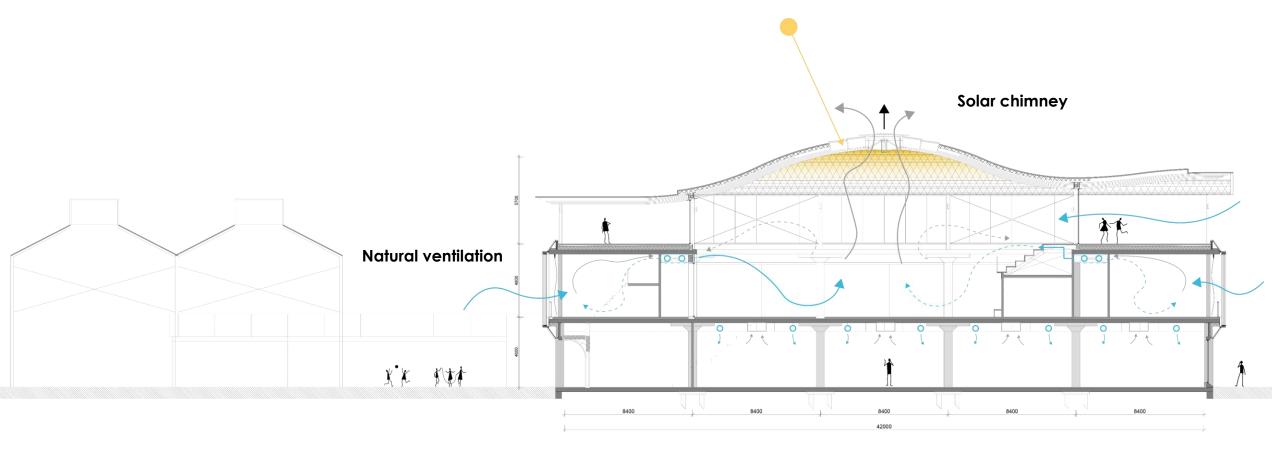

# Climate diagram

Winter

**Mechanical ventilation** 

# Climate diagram

Summer

**Mechanical ventilation** 

# Climate diagram

rain

Old and new

Remove

**Columns 550x550** 

Grid 8400x8400