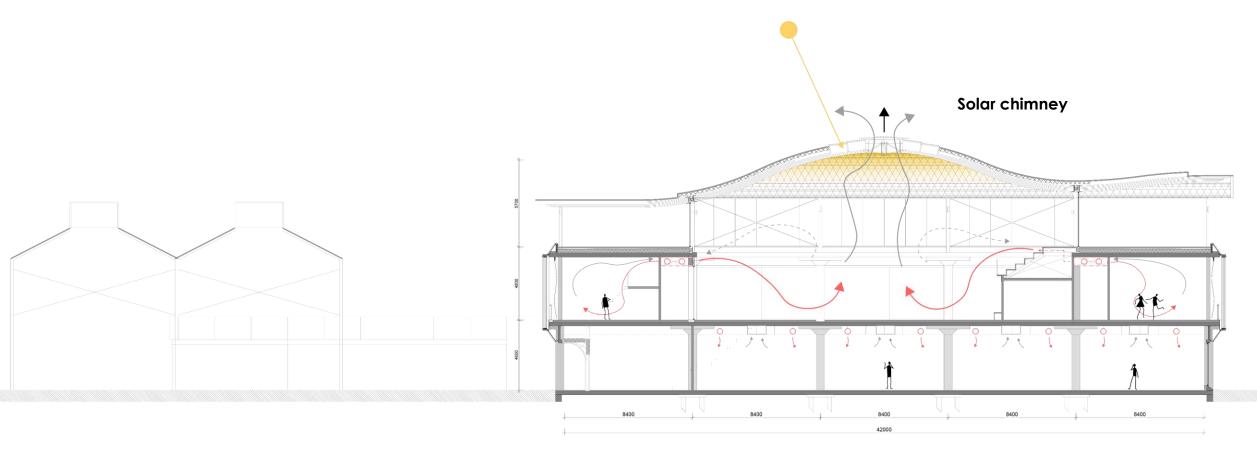

# Climate diagram

Winter

**Mechanical ventilation** 

# Climate diagram

Summer

**Mechanical ventilation** 

# Climate diagram

rain

Old and new

Remove

**Columns 550x550** 

Grid 8400x8400