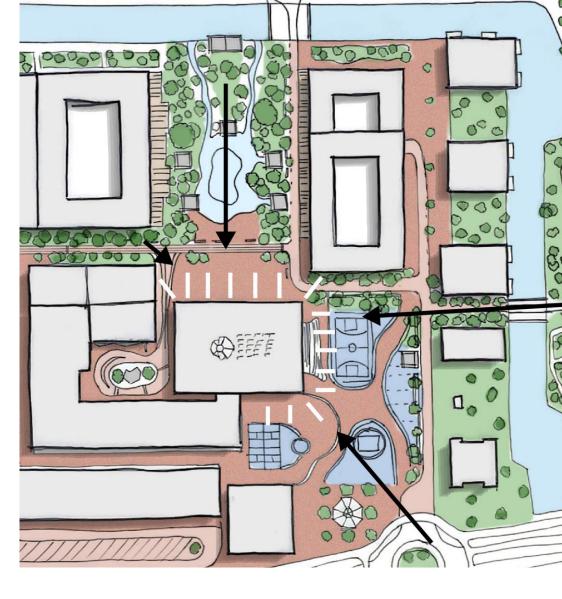

## **NEW ROUTE**

Schalkwijk as a connection

## **Green route**

New green route through the center