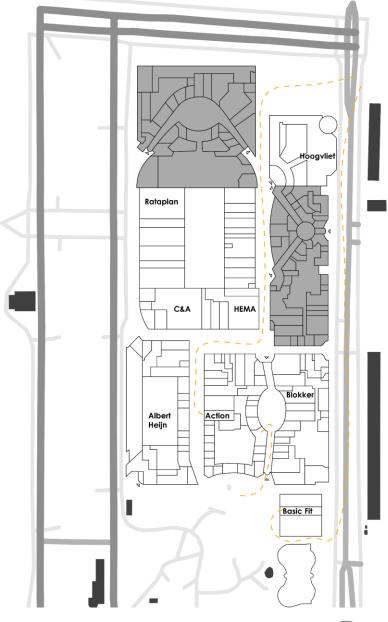

## Bogaard

1963

100 Stores

### **ROUTING IN THE MALL**

Drawn on map

Age 50+ slow shopping

Age 50+ specific visit

Age 15 - 50 slow shopping

Age 15 - 50 specific visit

Bogaard

### **ROUTING IN THE MALL**

Conclusions

Age 50+ slow shopping

- Slow shopping
- Looking around
- Meeting
- Social Activity
- Day out

Bogaard

### **ROUTING IN THE MALL**

Conclusions

--- Age 15 - 50 specific visit

- Specific visit
- Rushed
- In and out
- Supermarket

Bogaard