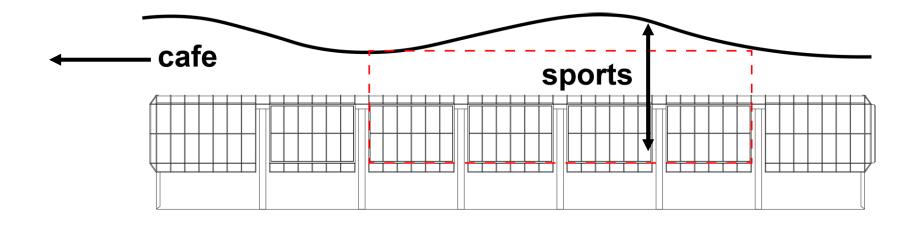

#### Groundfloor

Spaces a la carte

= Installation

= Sports entrance

= Stores

#### 1st floor

Sports spaces