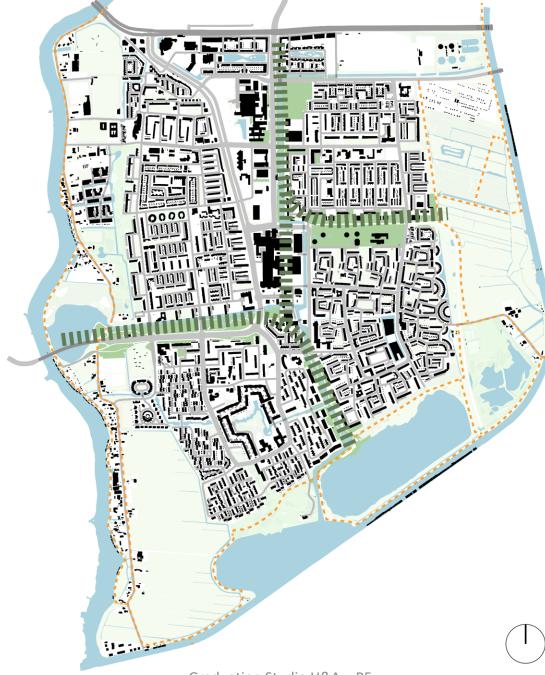

## **NEW ROUTE**

Schalkwijk as a connection

## **Green route**

New green route through the center