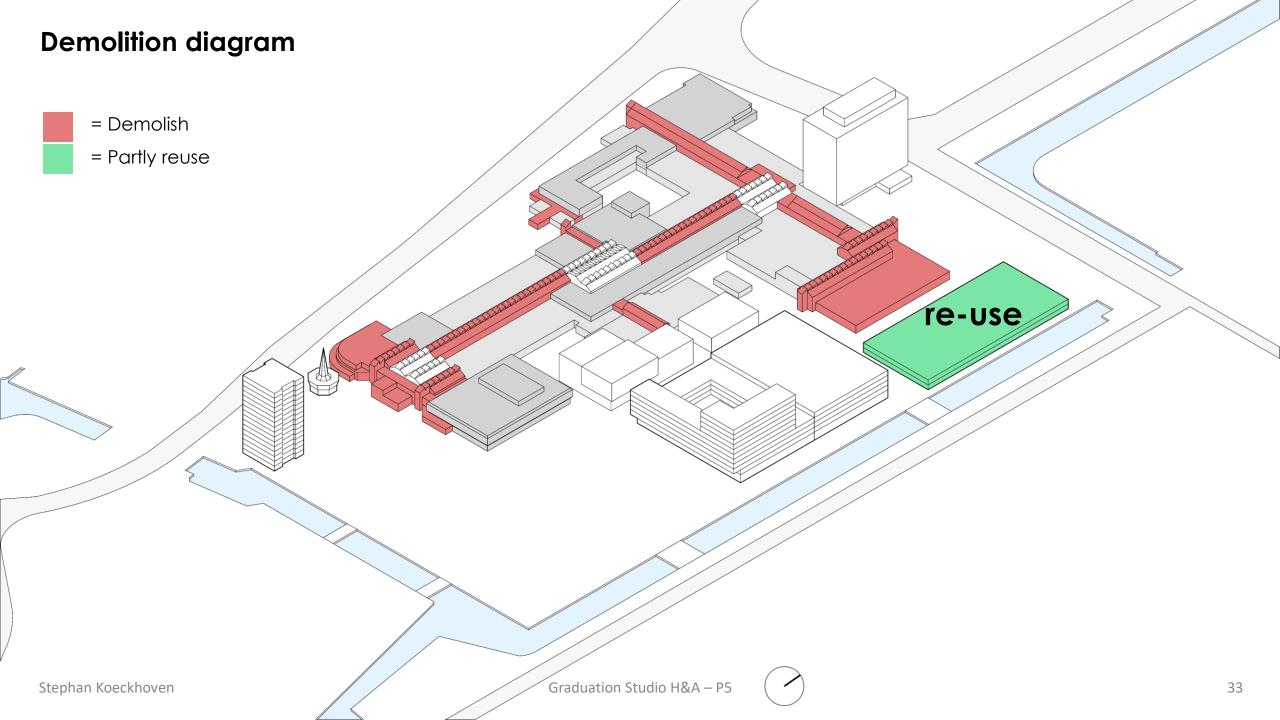

ties** Look out point Restaurant Cinema Sitting area

#### LITERATURE ON ACTIVE DESIGN

Cycling and Walking
Play
Sports
Leisure
all visitors
children
youth-middle aged
elderly

## **Design Strategies**

Design strategies to stimulate movement in the shopping mall



## **SCHALKWIJK**

The mall as heart









# Urban heat map





Lack of green areas, mostly pavement

The mall as urban heat center





## Pleasant scale

Family model



## STRAVA HEAT MAP

Schalkwijk, Haarlem



### **MOVEMENT MAP**

Walking, running, cycling



### **GREEN MAP**



## **NEW ROUTE**

Schalkwijk as a connection



## **Green route**

New green route through the center









## **ORIGINAL CONCEPT**

By Spruit



1970 2024



## **ORIGINAL CONCEPT**

**BY SPRUIT** 





### Schalkwijk





## Bogaard







# **Covid sports**













# **Service Courtyard**

Current situation





# Courtyard

Driving lines



# **Climbing courtyard**

Delivering goods, storage & trash



#### **Climbing courtyard**

Summer



Less pavement, reduce urban heat

#### **Climbing courtyard**

Rainy weather



Water to less pavement center point

#### Values VD building



Grid structure with large dimensions 8400



Anchor point of the shopping mall





Robust building with strong rythm



Robust building with strong rythm



Creating a contrast



Adding functions







#### **Ground floor**



#### Groundfloor

Spaces a la carte





= Installation

= Sports entrance

= Stores

#### 1st floor

Sports spaces





#### 2nd floor





# Climate diagram

Winter



**Mechanical ventilation** 

# Climate d