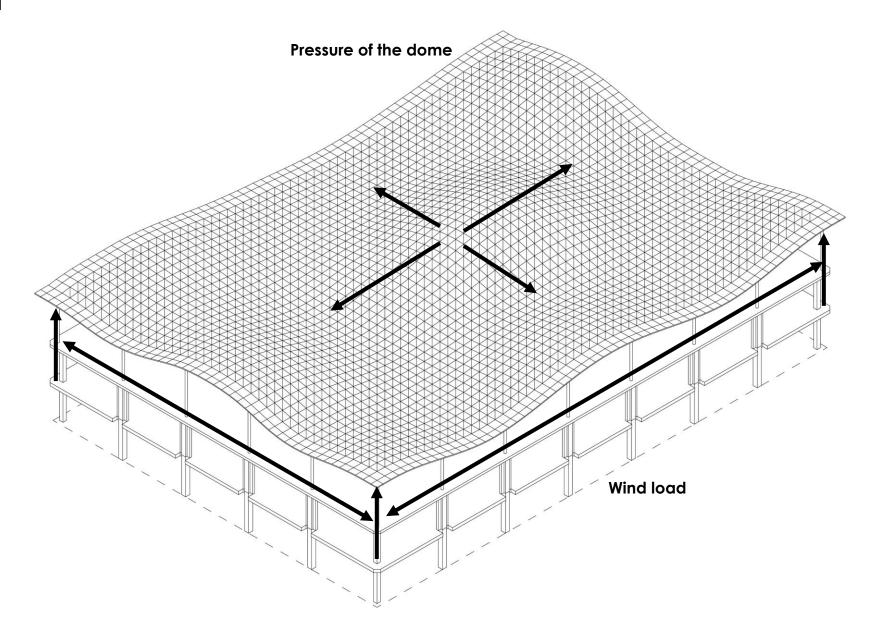

#### Values VD building

Grid structure with large dimensions 8400

Anchor point of the shopping mall

Robust building with strong rythm

Robust building with strong rythm

Creating a contrast

Adding functions