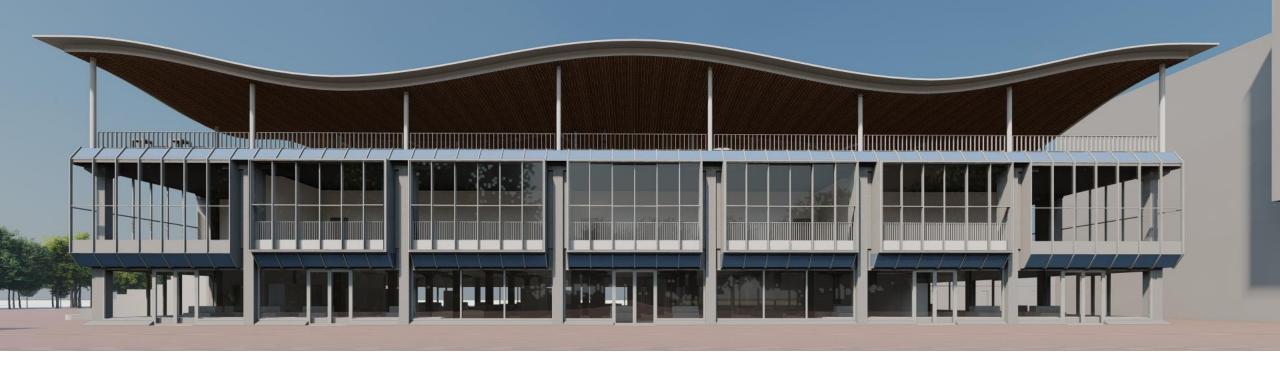

# Design steps – Sports Center

Remove

Remove **275 t**. Add **268 t**.

Lattice roof

21 layers of wood

Dimensionally stable
Constructed on site

Remove

# **Sports hall**

Connection to existing structure

Facade step by step
Original