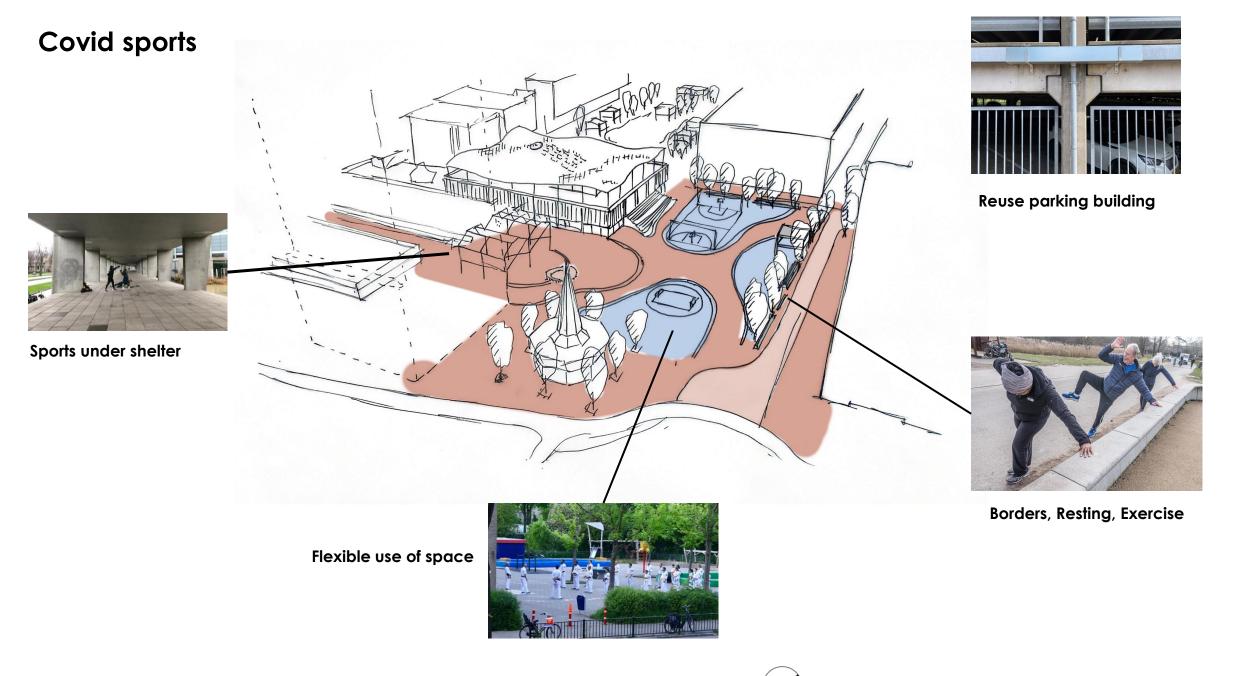

Cinema Sitting area

#### LITERATURE ON ACTIVE DESIGN

Cycling and Walking
Play
Sports
Leisure
all visitors
children
youth-middle aged
elderly

## **Design Strategies**

Design strategies to stimulate movement in the shopping mall



## **SCHALKWIJK**

The mall as heart









# Urban heat map





Lack of green areas, mostly pavement

The mall as urban heat center





## Pleasant scale

Family model



## STRAVA HEAT MAP

Schalkwijk, Haarlem



### **MOVEMENT MAP**

Walking, running, cycling



### **GREEN MAP**



## **NEW ROUTE**

Schalkwijk as a connection



## **Green route**

New green route through the center









## **ORIGINAL CONCEPT**

By Spruit



1970 2024



## **ORIGINAL CONCEPT**

**BY SPRUIT** 





### Schalkwijk





## Bogaard







# **Covid sports**













# **Service Courtyard**

Current situation





# Courtyard

Driving lines



# **Climbing courtyard**

Delivering goods, storage & trash



#### **Climbing courtyard**

Summer



Less pavement, reduce urban heat

#### **Climbing courtyard**

Rainy weather



Water to less pavement center point

#### Values VD building



Grid structure with large dimensions 8400



Anchor point of the shopping mall





Robust building with strong rythm



Robust building with strong rythm



Creating a contrast



Adding functions







#### **Ground floor**



#### Groundfloor

Spaces a la carte





= Installation

= Sports entrance

= Stores

#### 1st floor

Sports spaces





#### 2nd floor





# Climate diagram

Winter



**Mechanical ventilation** 

# Climate diagram

Summer



**Mechanical v