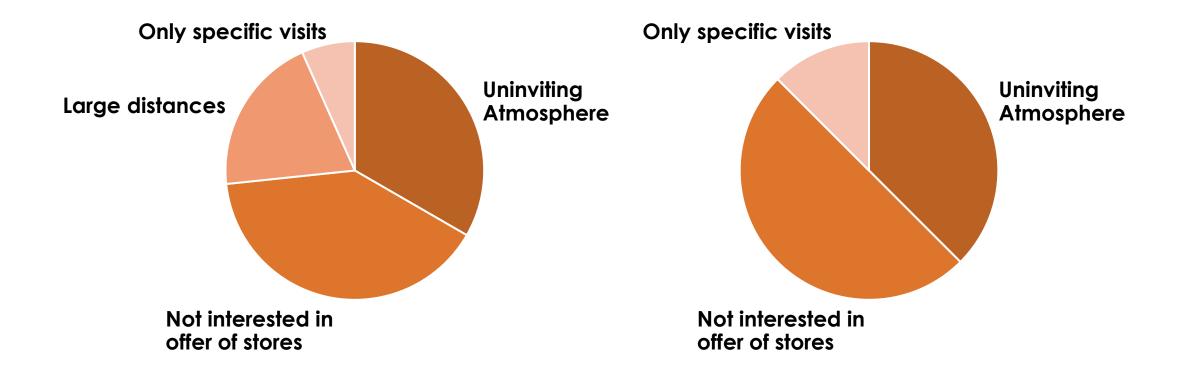

### WHAT DOESN'T STIMULATE MOVEMENT

Interview results

Schalkwijk Bogaard

#### WHAT STIMULATES PHYSICAL MOVEMENT

Interview results Schalkwijk Bogaard **Playground** Beach Cinema Youth entertainment Social activities Cafe Age 15-50 **Terrace** Gamehall **Fitness High-end Stores High-end Stores Boxing Watersports** Healthy food place Youth entertainment Restaurant Fresh Vegatables Gamehall **Sport facilities Terrace** Tea house Terrace **Social Activities Social Activities** Look out point Restaurant Cinema Sitting area