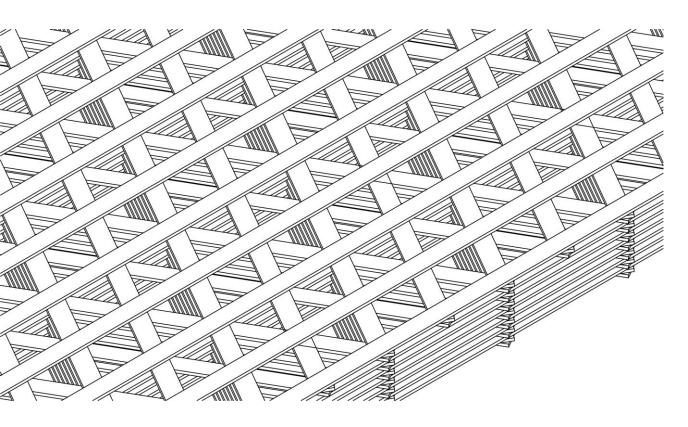

# Design steps – Sports Center

Remove

Remove **275 t**. Add **268 t**.

Lattice roof

21 layers of wood

Dimensionally stable
Constructed on site

Remove