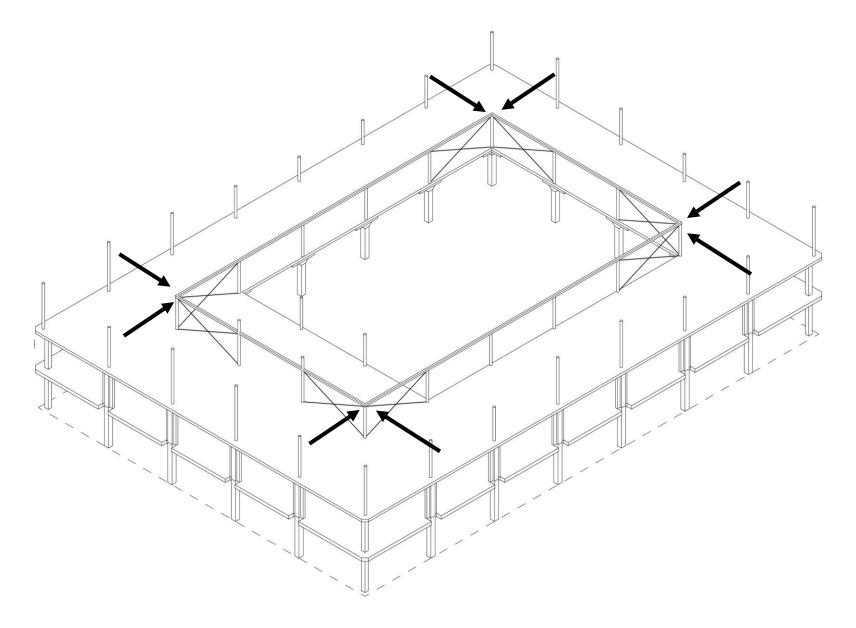

#### Values VD building

Grid structure with large dimensions 8400

Anchor point of the shopping mall

Robust building with strong rythm

Robust building with strong rythm

Creating a contrast

Adding functions