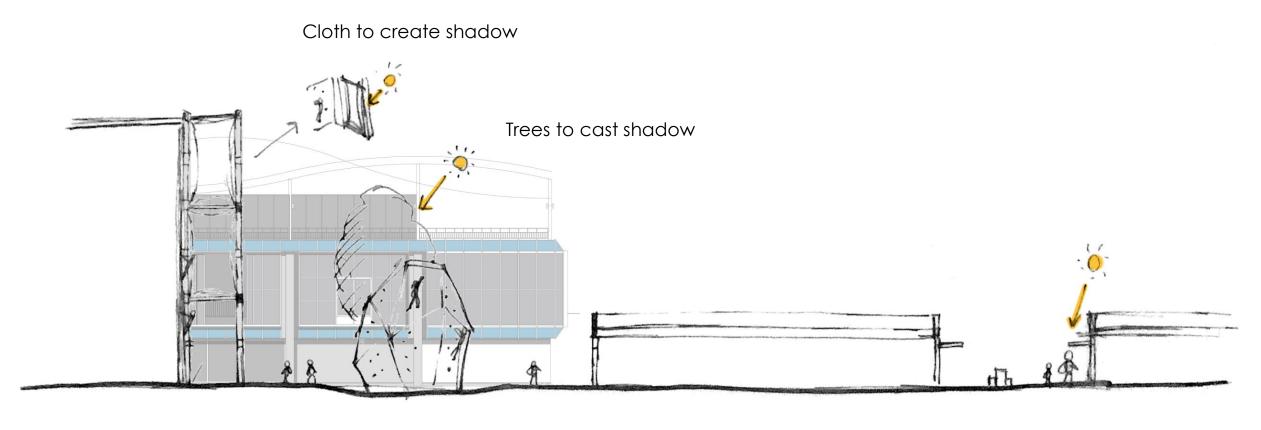

#### **Climbing courtyard**

Summer

Less pavement, reduce urban heat

#### **Climbing courtyard**

Rainy weather

Water to less pavement center point