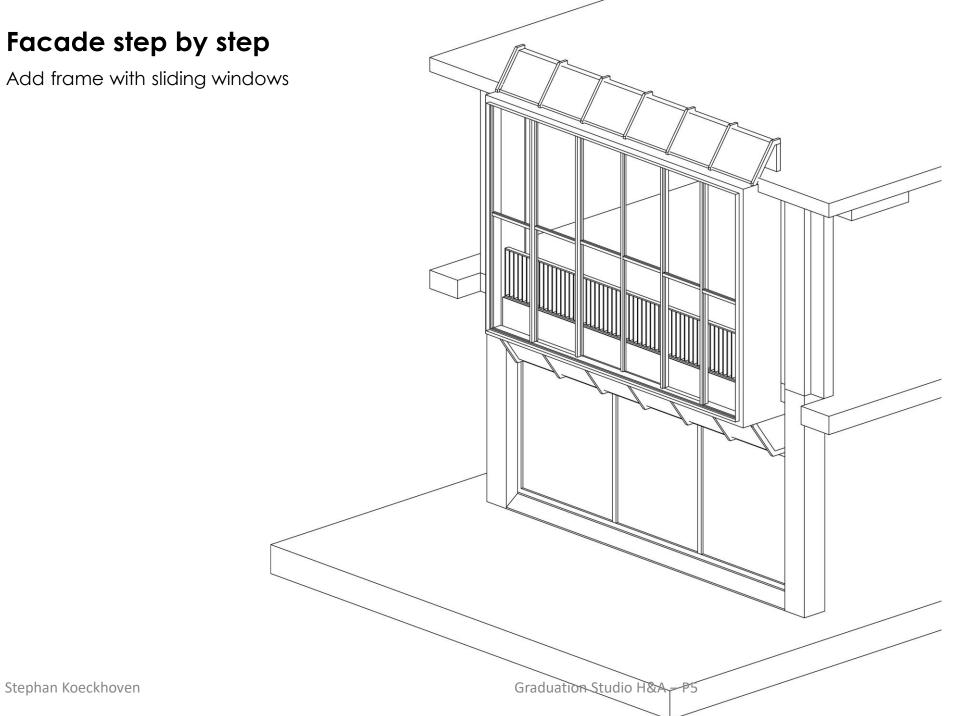

# **Sports hall**

Connection to existing structure

Facade step by step
Original