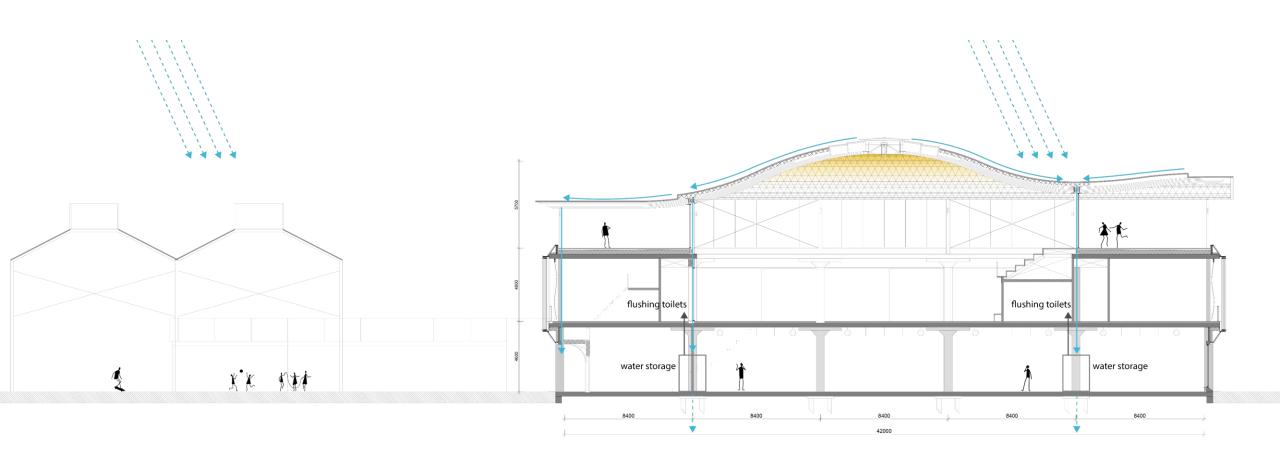

# Climate diagram

Winter

**Mechanical ventilation** 

# Climate diagram

Summer

**Mechanical ventilation** 

# Climate diagram

rain

Old and new

Remove

**Columns 550x550** 

Grid 8400x8400