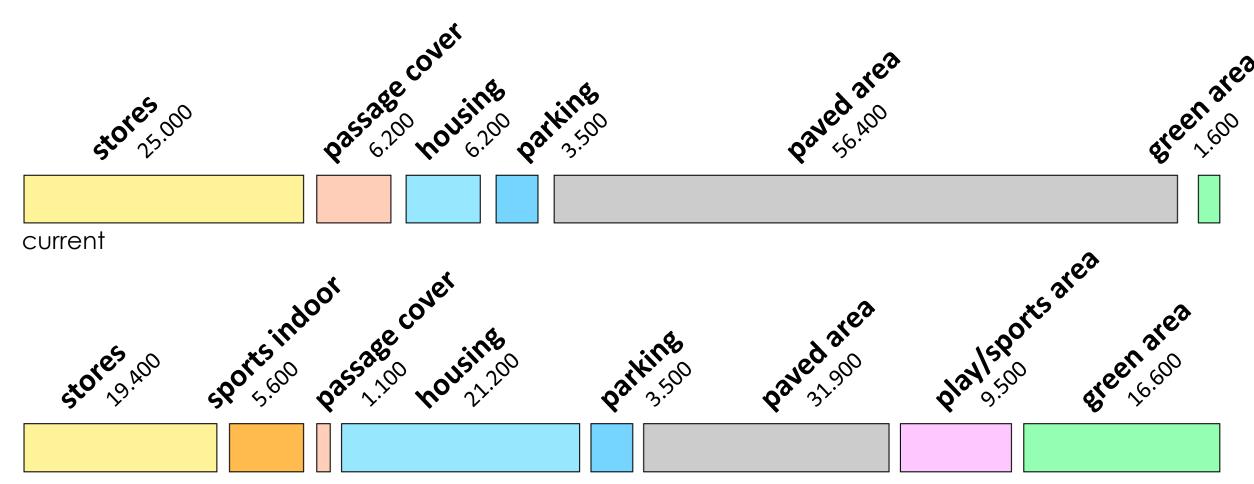

### **PROBLEM STATEMENT**

vacancy & lack of exercise

6-7% vacancy in **retail** (CBS, 2022)

No interesting offer

56% of the adults with lack of exercise (CBS, 2018)

**45%** of the children with **lack of exercise** (CBS, 2018)