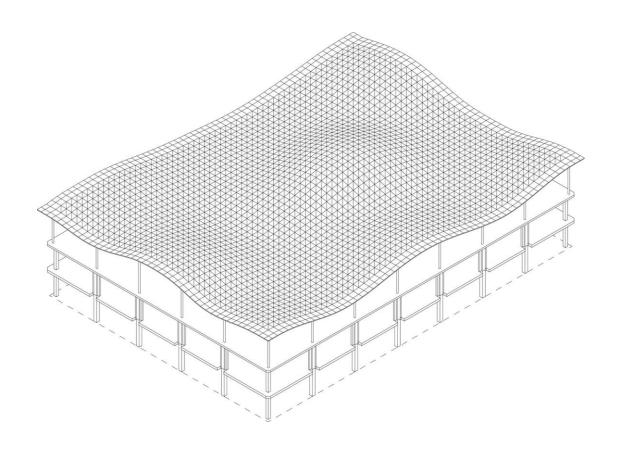

# Design steps – Sports Center

Remove

Remove **275 t**. Add **268 t**.

Lattice roof

21 layers of wood

Dimensionally stable
Constructed on site

Remove

# **Sports hall**

Connection to existing structure

Facade step by step
Original