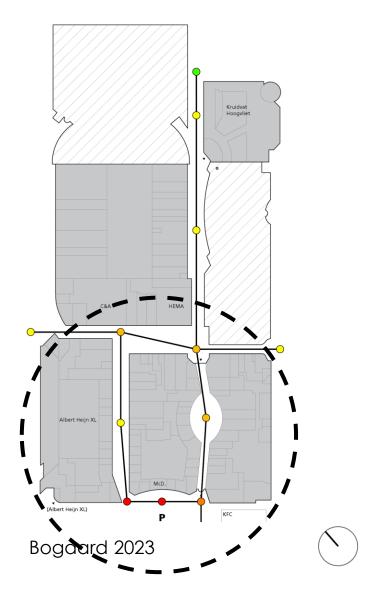

## Bogaard

1963

100 Stores

### **ROUTING IN THE MALL**

Drawn on map

Age 50+ slow shopping

Age 50+ specific visit

Age 15 - 50 slow shopping

Age 15 - 50 specific visit

Bogaard

### **ROUTING IN THE MALL**

Conclusions

Age 50+ slow shopping

- Slow shopping
- Looking around
- Meeting
- Social Activity
- Day out

Bogaard

### **ROUTING IN THE MALL**

Conclusions

--- Age 15 - 50 specific visit

- Specific visit
- Rushed
- In and out
- Supermarket

Bogaard