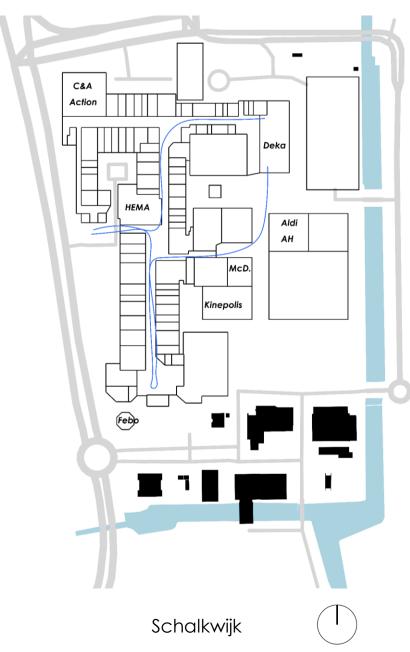

## STRAVA HEAT MAP

Schalkwijk, Haarlem

### **MOVEMENT MAP**

Walking, running, cycling