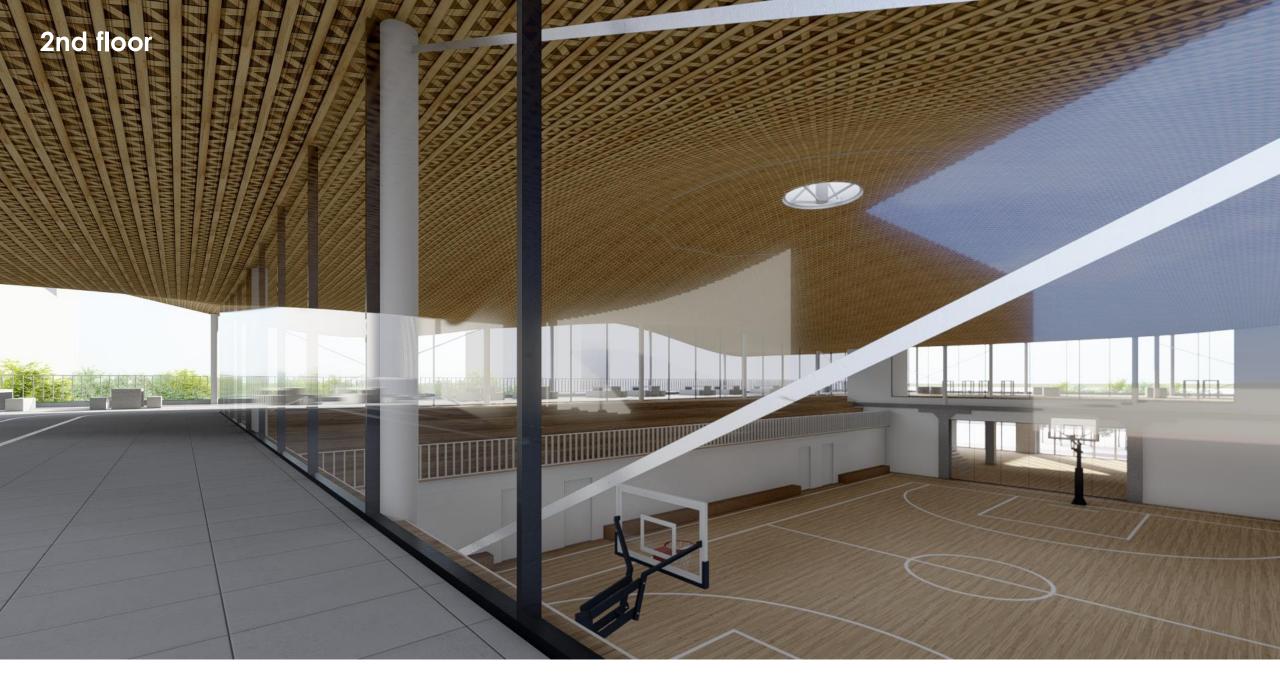

GINAL CONCEPT**

**BY SPRUIT** 





### Schalkwijk





## Bogaard







# **Covid sports**













# **Service Courtyard**

Current situation





# Courtyard

Driving lines



# **Climbing courtyard**

Delivering goods, storage & trash



#### **Climbing courtyard**

Summer



Less pavement, reduce urban heat

#### **Climbing courtyard**

Rainy weather



Water to less pavement center point

#### Values VD building



Grid structure with large dimensions 8400



Anchor point of the shopping mall





Robust building with strong rythm



Robust building with strong rythm



Creating a contrast



Adding functions







#### **Ground floor**



#### Groundfloor

Spaces a la carte





= Installation

= Sports entrance

= Stores

#### 1st floor

Sports spaces





#### 2nd floor





# Climate diagram

Winter



**Mechanical ventilation** 

# Climate diagram

Summer



**Mechanical ventilation** 

# Climate diagram

rain



Old and new



Remove



**Columns 550x550** 

Grid 8400x8400

# Design steps – Sports Center

Remove







Remove **275 t**. Add **268 t**.

Lattice roof



21 layers of wood



Dimensionally stable
Constructed on site



Remove



# **Sports hall**

Connection to existing structure





Facade step by step
Original











#### conclusion



proposed

#### Reflection green route

Requires bigger scale collaboration



# Will it revitalize the mall? $\bowtie$ Stephan Koeckhoven Graduation Studio H&A – P5 74

# Will it revitalize the mall?

Sports route

Play route









MOVEMENT IN THE SHOPPING MALL