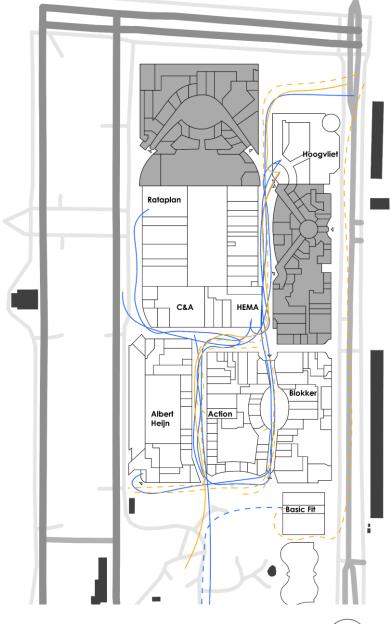

### **ROUTING IN THE MALL**

Drawn on map

Age 50+ slow shopping

Age 50+ specific visit

Age 15 - 50 slow shopping

Age 15 - 50 specific visit

Bogaard

### **ROUTING IN THE MALL**

Conclusions

Age 50+ slow shopping

- Slow shopping
- Looking around
- Meeting
- Social Activity
- Day out

Bogaard

### **ROUTING IN THE MALL**

Conclusions

--- Age 15 - 50 specific visit

- Specific visit
- Rushed
- In and out
- Supermarket

Bogaard