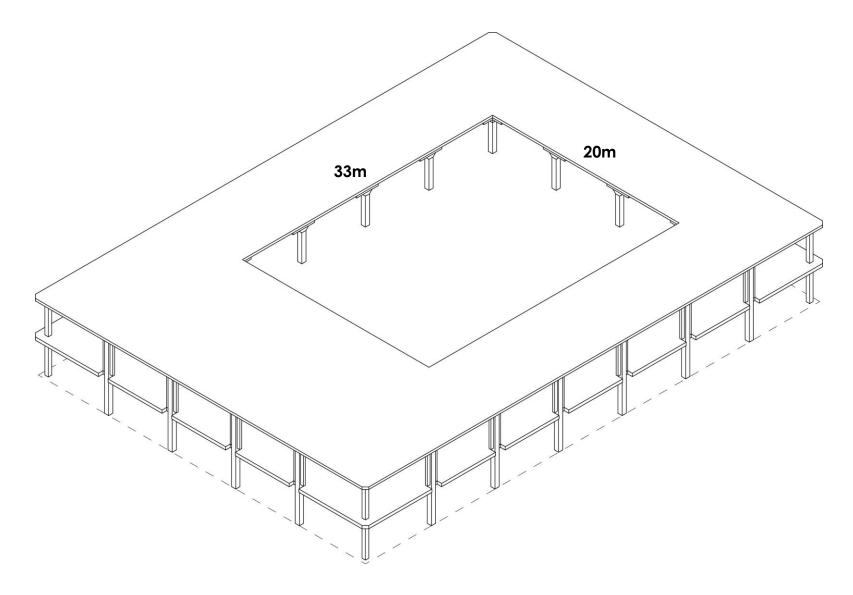

#### **Climbing courtyard**

Summer



Less pavement, reduce urban heat

#### **Climbing courtyard**

Rainy weather



Water to less pavement center point

#### Values VD building



Grid structure with large dimensions 8400



Anchor point of the shopping mall





Robust building with strong rythm



Robust building with strong rythm



Creating a contrast



Adding functions







#### **Ground floor**



#### Groundfloor

Spaces a la carte





= Installation

= Sports entrance

= Stores

#### 1st floor

Sports spaces





#### 2nd floor





# Climate diagram

Winter



**Mechanical ventilation** 

# Climate diagram

Summer



**Mechanical ventilation** 

# Climate diagram

rain



Old and new



Remove



**Columns 550x550** 

Grid 8400x8400

# Design steps – Sports Center

Remove







Remove **275 t**. Add **268 t**.

Lattice roof



21 layers of wood



Dimensionally stable
Constructed on site



Remove



# **Sports hall**

Connection to existing structure





Facade step by step
Original











#### conclusion



proposed

#### Reflection green route

Requires bigger scale collaboration



# Will it revitalize the mall? $\bowtie$ Stephan Koeckhoven Graduation Studio H&A – P5 74

# Will it revitalize the mall?

Sports route

Play route









MOVEMENT IN THE SHOPPING MALL