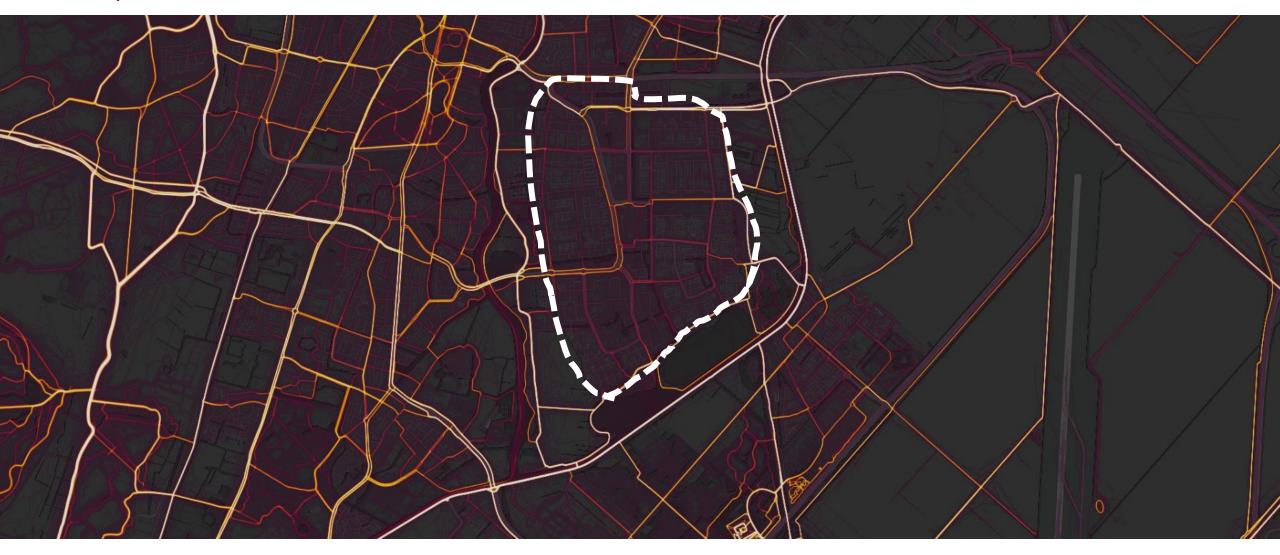

## STRAVA HEAT MAP

Schalkwijk, Haarlem

### **MOVEMENT MAP**

Walking, running, cycling