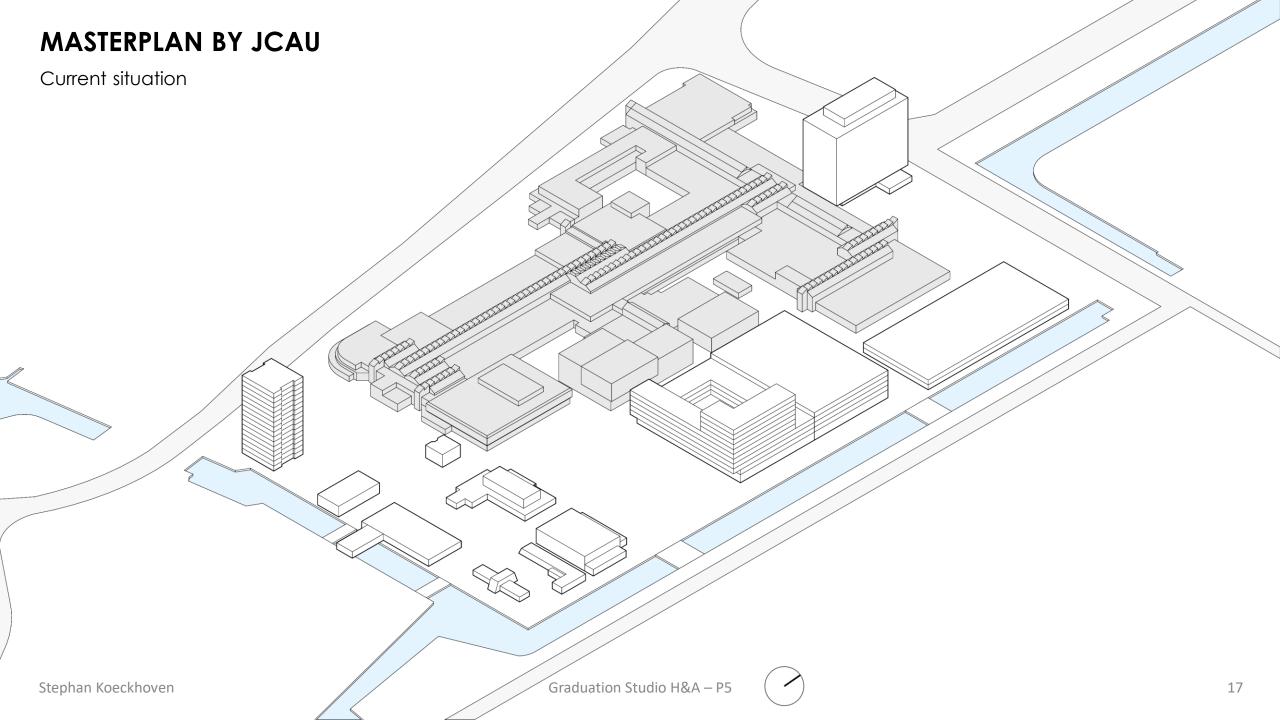

#### Values VD building

Grid structure with large dimensions 8400

Anchor point of the shopping mall

Robust building with strong rythm

Robust building with strong rythm

Creating a contrast

Adding functions

#### **Ground floor**