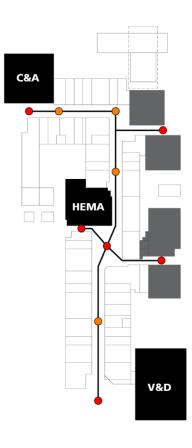

### **ROUTING IN THE MALL**

Drawn on map

Age 50+ slow shopping

Age 50+ specific visit

Age 15 - 50 slow shopping

Age 15 - 50 specific visit

Bogaard

### **ROUTING IN THE MALL**

Conclusions

Age 50+ slow shopping

- Slow shopping
- Looking around
- Meeting
- Social Activity
- Day out

Bogaard

### **ROUTING IN THE MALL**

Conclusions

--- Age 15 - 50 specific visit

- Specific visit
- Rushed
- In and out
- Supermarket

Bogaard