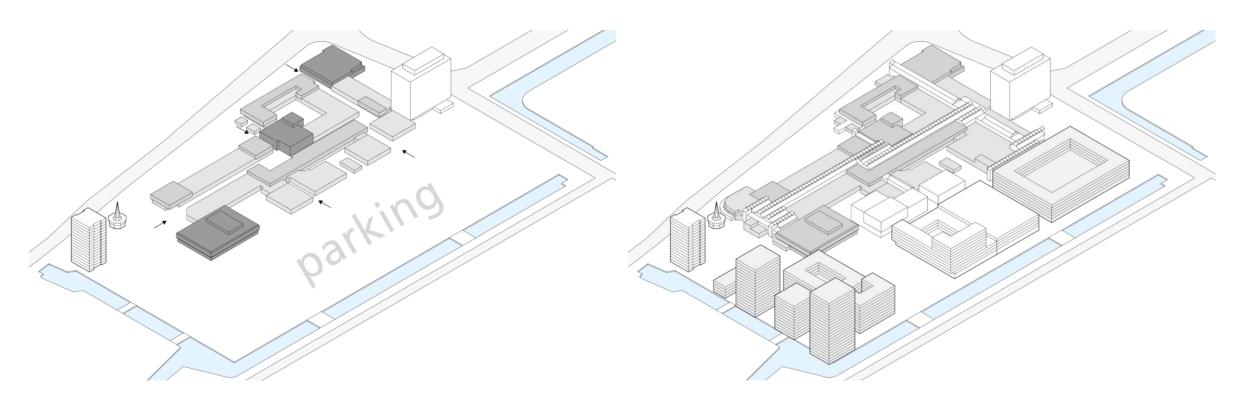

bles Gamehall **Sport facilities Terrace** Tea house Terrace **Social Activities Social Activities** Look out point Restaurant Cinema Sitting area

#### LITERATURE ON ACTIVE DESIGN

Cycling and Walking
Play
Sports
Leisure
all visitors
children
youth-middle aged
elderly

## **Design Strategies**

Design strategies to stimulate movement in the shopping mall



## **SCHALKWIJK**

The mall as heart









# Urban heat map





Lack of green areas, mostly pavement

The mall as urban heat center





## Pleasant scale

Family model



## STRAVA HEAT MAP

Schalkwijk, Haarlem



### **MOVEMENT MAP**

Walking, running, cycling



### **GREEN MAP**



## **NEW ROUTE**

Schalkwijk as a connection



## **Green route**

New green route through the center









## **ORIGINAL CONCEPT**

By Spruit



1970 2024



## **ORIGINAL CONCEPT**

**BY SPRUIT** 





### Schalkwijk





## Bogaard







# **Covid sports**













# **Service Courtyard**

Current situation





# Courtyard

Driving lines



# **Climbing courtyard**

Delivering goods, storage & trash



#### **Climbing courtyard**

Summer



Less pavement, reduce urban heat

#### **Climbing courtyard**

Rainy weather



Water to less pavement center point

#### Values VD building



Grid structure with large dimensions 8400



Anchor point of the shopping mall





Robust building with strong rythm



Robust building with strong rythm



Creating a contrast



Adding functions







#### **Ground floor**



#### Groundfloor

Spaces a la carte





= Installation

= Sports entrance

= Stores

#### 1st floor

Sports spaces