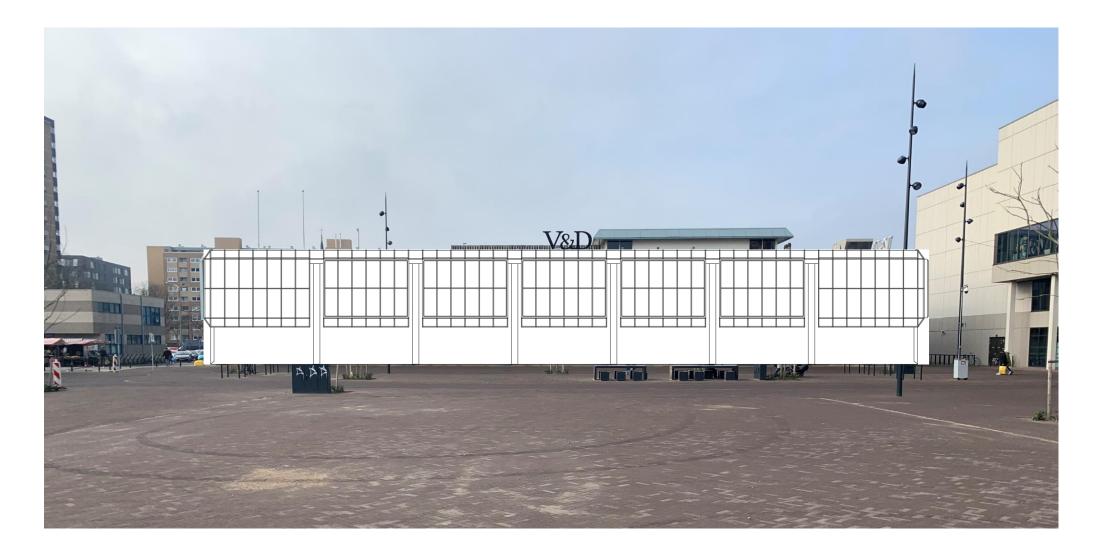

#### Values VD building

Grid structure with large dimensions 8400

Anchor point of the shopping mall

Robust building with strong rythm

Robust building with strong rythm

Creating a contrast

Adding functions

#### **Ground floor**