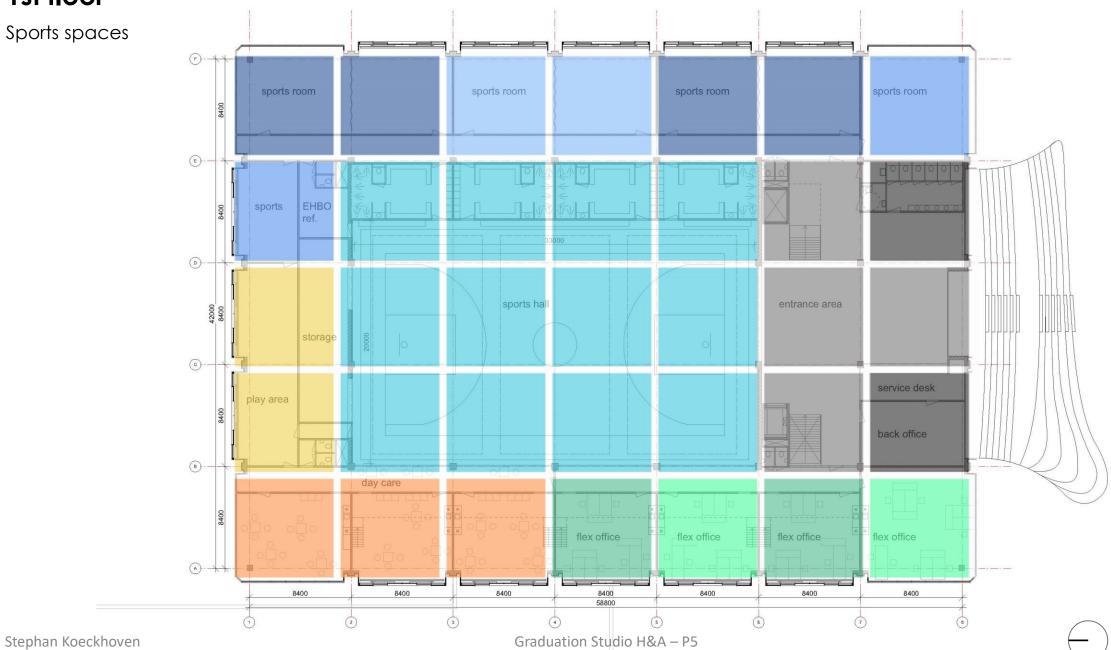

1970 2024



## **ORIGINAL CONCEPT**

**BY SPRUIT** 





### Schalkwijk





## Bogaard







# **Covid sports**













# **Service Courtyard**

Current situation





# Courtyard

Driving lines



# **Climbing courtyard**

Delivering goods, storage & trash



#### **Climbing courtyard**

Summer



Less pavement, reduce urban heat

#### **Climbing courtyard**

Rainy weather



Water to less pavement center point

#### Values VD building



Grid structure with large dimensions 8400



Anchor point of the shopping mall





Robust building with strong rythm



Robust building with strong rythm



Creating a contrast



Adding functions







#### **Ground floor**



#### Groundfloor

Spaces a la carte





= Installation

= Sports entrance

= Stores

#### 1st floor

Sports spaces





#### 2nd floor





# Climate diagram

Winter



**Mechanical ventilation** 

# Climate diagram

Summer



**Mechanical ventilation** 

# Climate diagram

rain



Old and new



Remove



**Columns 550x550** 

Grid 8400x8400

# Design steps – Sports Center

Remove







Remove **275 t**. Add **268 t**.

Lattice roof



21 layers of wood



Dimensionally stable
Constructed on site



Remove



# **Sports hall**

Connection to existing structure





Facade step by step
Original











#### conclusion



proposed

#### Reflection green route

Requires bigger scale collaboration



# Will it revitalize the mall? $\bowtie$ Stephan Koeckhoven Graduation Studio H&A – P5 74

# Will it revitalize the mall?

Sports route

Play route









MOVEMENT IN THE SHOPPING MALL