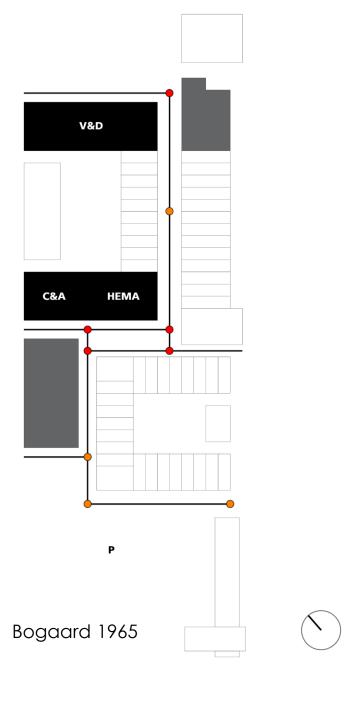

## Bogaard

1963

100 Stores

### **ROUTING IN THE MALL**

Drawn on map

Age 50+ slow shopping

Age 50+ specific visit

Age 15 - 50 slow shopping

Age 15 - 50 specific visit

Bogaard

### **ROUTING IN THE MALL**

Conclusions

Age 50+ slow shopping

- Slow shopping
- Looking around
- Meeting
- Social Activity
- Day out

Bogaard

### **ROUTING IN THE MALL**

Conclusions

--- Age 15 - 50 specific visit

- Specific visit
- Rushed
- In and out
- Supermarket

Bogaard