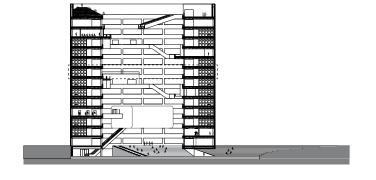

# THE RIGID SYSTEM to be updated VS. THE FLUID SOCIETY

3d program diagram

TURNING THE BUILDING INSIDE OUT,
CONGREGATIONS AND DEMONSTRATIONS AT THE
HEART OF THE BUILDING

**INDIRECT LIGHTING** 

**BALANCING MASS** 

## to be updated

WALKTHROUGH

**WALKTHROUGH - LEVEL -1** 

**WALKTHROUGH - LEVEL 3** 

**WALKTHROUGH - LEVEL 4** 

**WALKTHROUGH - LEVEL 6** 

**WALKTHROUGH - LEVEL 7** 

**WALKTHROUGH - LEVEL 10** 