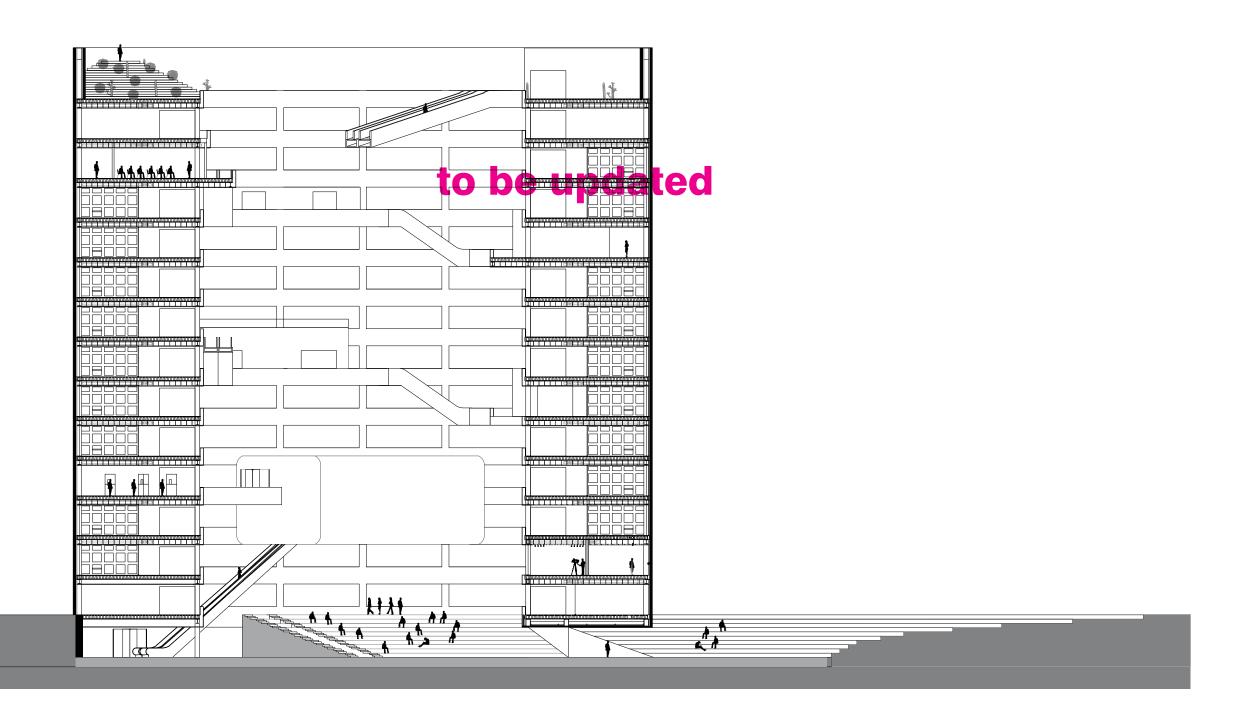

## to be updated

WALKTHROUGH

**WALKTHROUGH - LEVEL -1** 

**WALKTHROUGH - LEVEL 3** 

**WALKTHROUGH - LEVEL 4** 

**WALKTHROUGH - LEVEL 6** 

**WALKTHROUGH - LEVEL 7** 

**WALKTHROUGH - LEVEL 10** 

**WALKTHROUGH - LEVEL 13** 