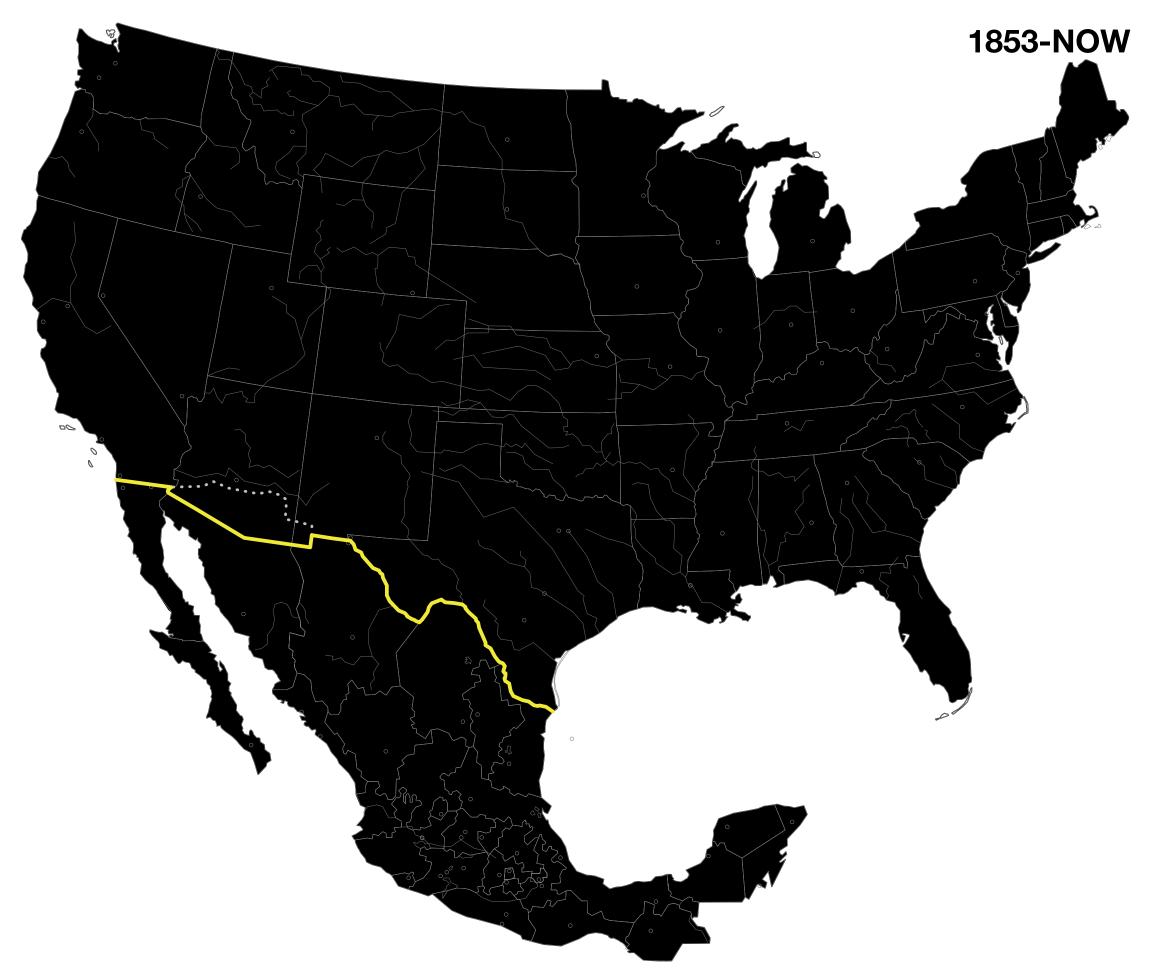

Noam Chomsky 2005.

FIRST BORDER BETWEEN MEXICO AND THE STATES

THE BORDER AFTER THE GADSDEN PURCHASE