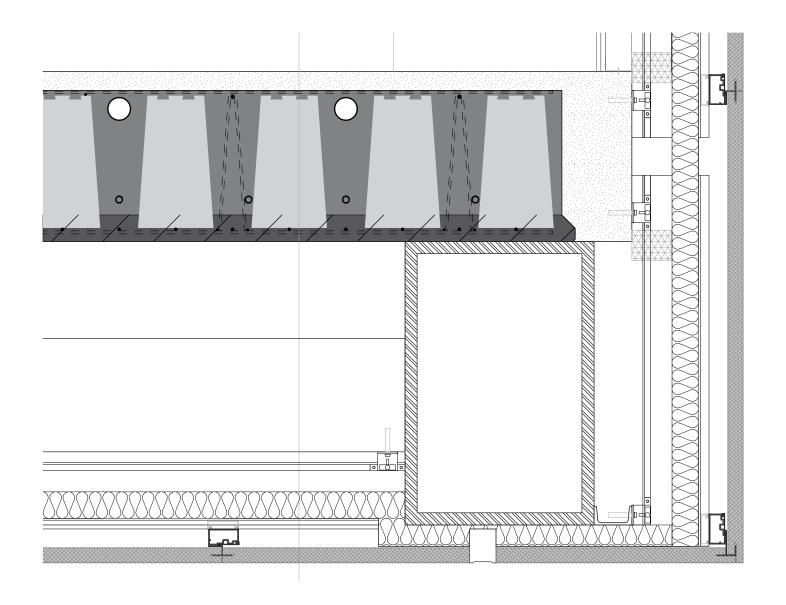

# THE RIGID SYSTEM to be updated VS. THE FLUID SOCIETY

3d program diagram

TURNING THE BUILDING INSIDE OUT,
CONGREGATIONS AND DEMONSTRATIONS AT THE
HEART OF THE BUILDING

**INDIRECT LIGHTING** 

**BALANCING MASS** 