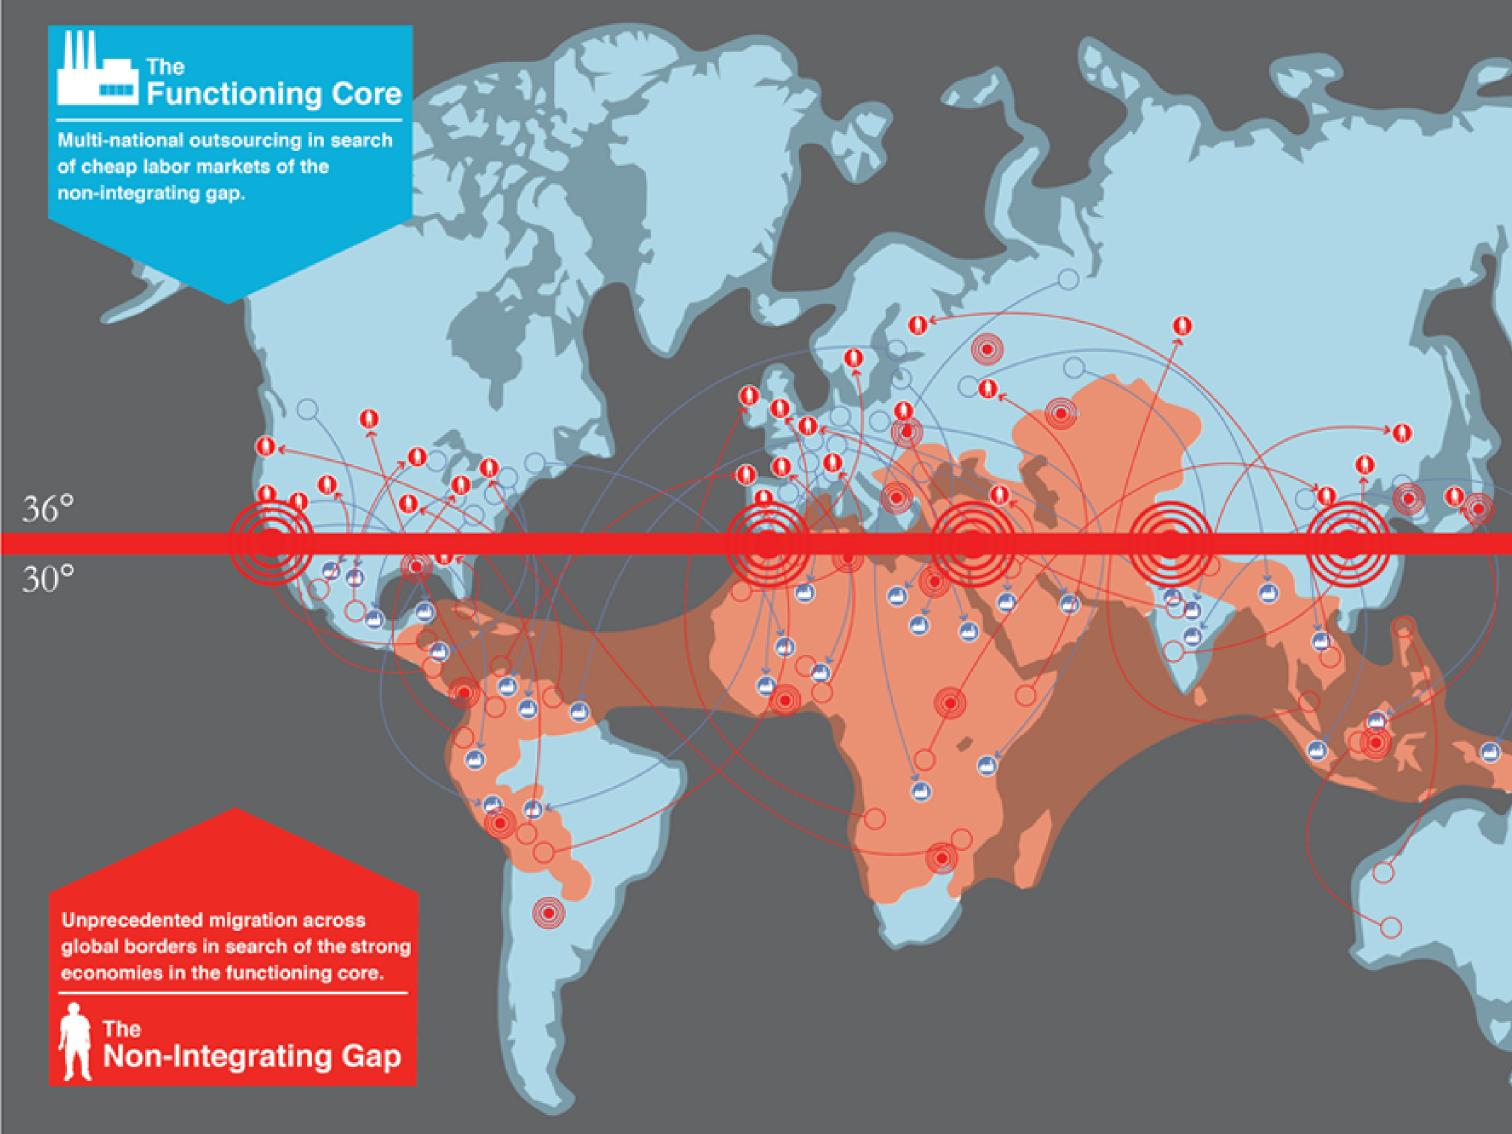

### **Walled World**

trip:
 people we met
 Teddy
Roland (border alliance)
 crossing the border

US-MEXICO BORDER MAYORS ASSOCIATION

BORDER GOVERNORS CONFERENCE US-MEXICO-BORDER HEALTH ORGANIZATION

BORDER ENVIRONMENT COOPERATION COMMISION

US-MEXICO-PHILANTHROPHY PARTNERSHIP

**SIGNIFICANT CITIES & REGIONS** 