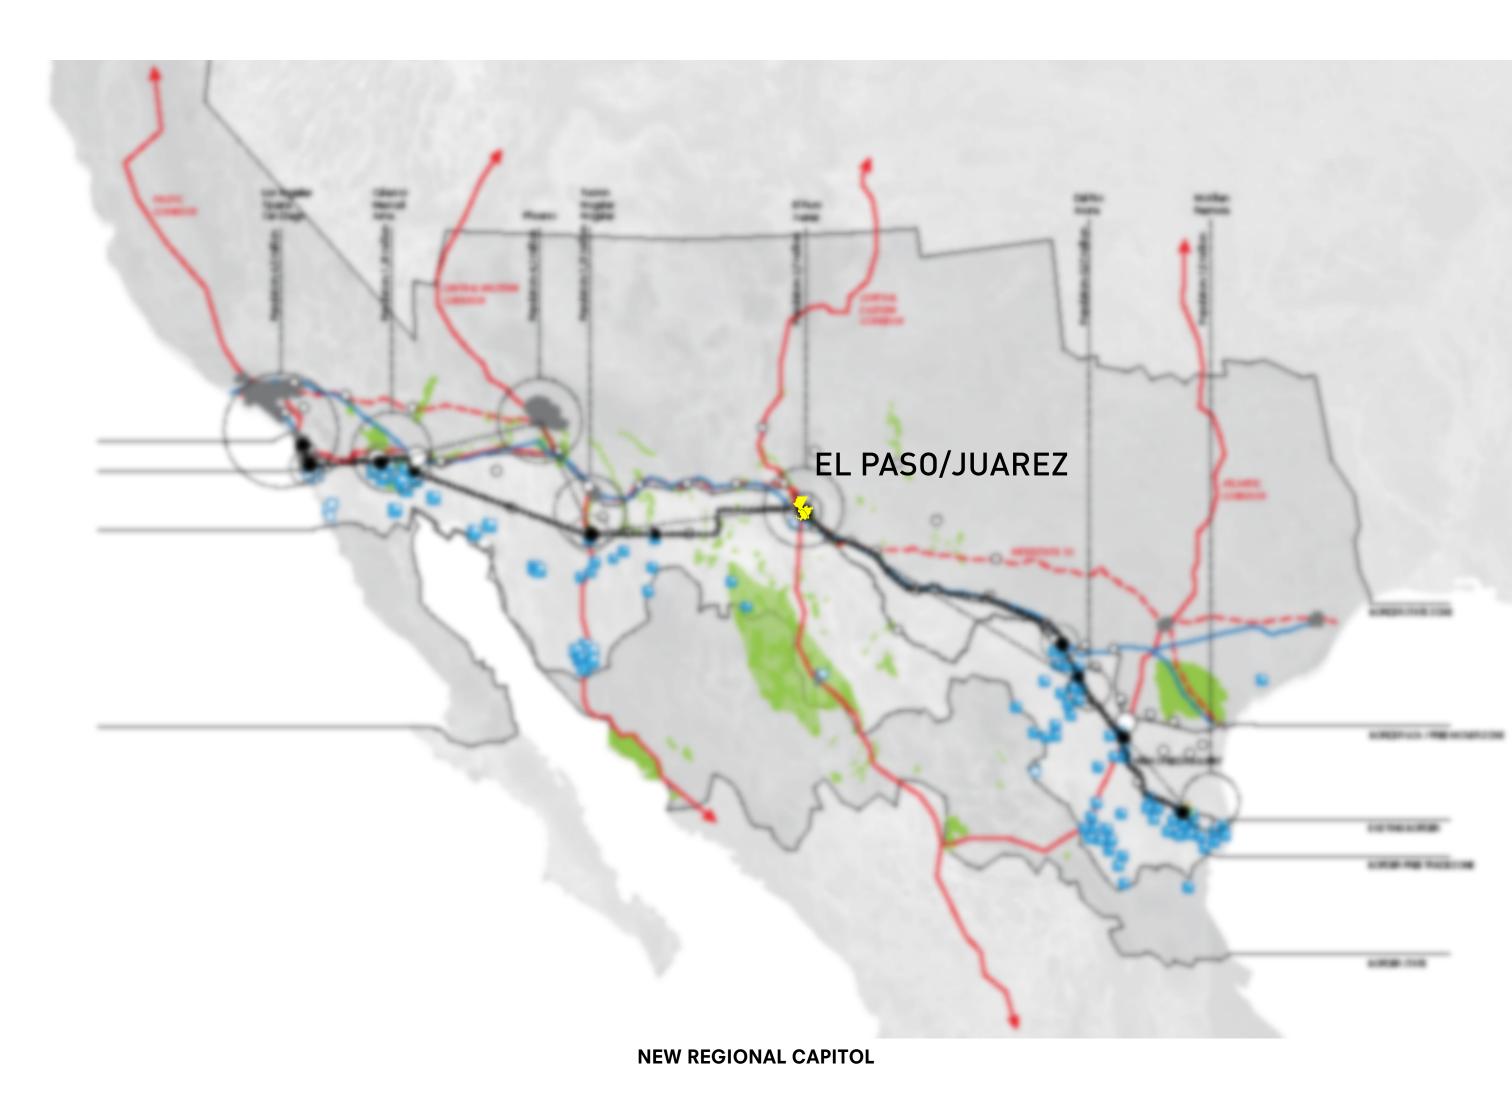

## **G** Earth picture of city

**CHAMIZAL ZONE - EL PASO/JUAREZ** 

THE NEW REPRESENTATIVE GOVERNMENT OF THE BORDER NEEDS TO REPLACE THE CURRENT ORGANIZATIONS, AS TO CENTRALISE AND OPEN UP THE POLITICAL SYSTEMS THAT OVERSEE THE BORDER.

A NEW PARLIAMENT TYPOLOGY WHICH OPENS UP AND ALLOWS FOR THE PEOPLE TO DISCUSS AND QUESTION THE FUTURE OF THEIR REGION. PLACING CENTRAL THE PUBLIC AND THE DISCUSSION AS THE FOUNDATION OF THE NEW SYSTEM.