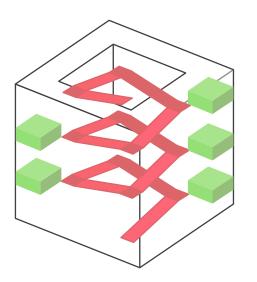

# THE RIGID SYSTEM to be updated VS. THE FLUID SOCIETY

3d program diagram

TURNING THE BUILDING INSIDE OUT,
CONGREGATIONS AND DEMONSTRATIONS AT THE
HEART OF THE BUILDING

**INDIRECT LIGHTING** 

**BALANCING MASS** 