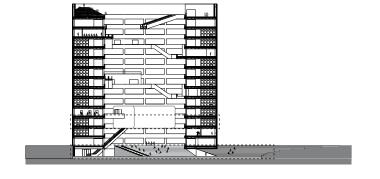

# THE RIGID SYSTEM to be updated VS. THE FLUID SOCIETY

3d program diagram

TURNING THE BUILDING INSIDE OUT,
CONGREGATIONS AND DEMONSTRATIONS AT THE
HEART OF THE BUILDING

**INDIRECT LIGHTING** 

**BALANCING MASS** 

## to be updated

WALKTHROUGH

**WALKTHROUGH - LEVEL -1** 

**WALKTHROUGH - LEVEL 3** 

**WALKTHROUGH - LEVEL 4** 

**WALKTHROUGH - LEVEL 6** 

**WALKTHROUGH - LEVEL 7** 

**WALKTHROUGH - LEVEL 10** 