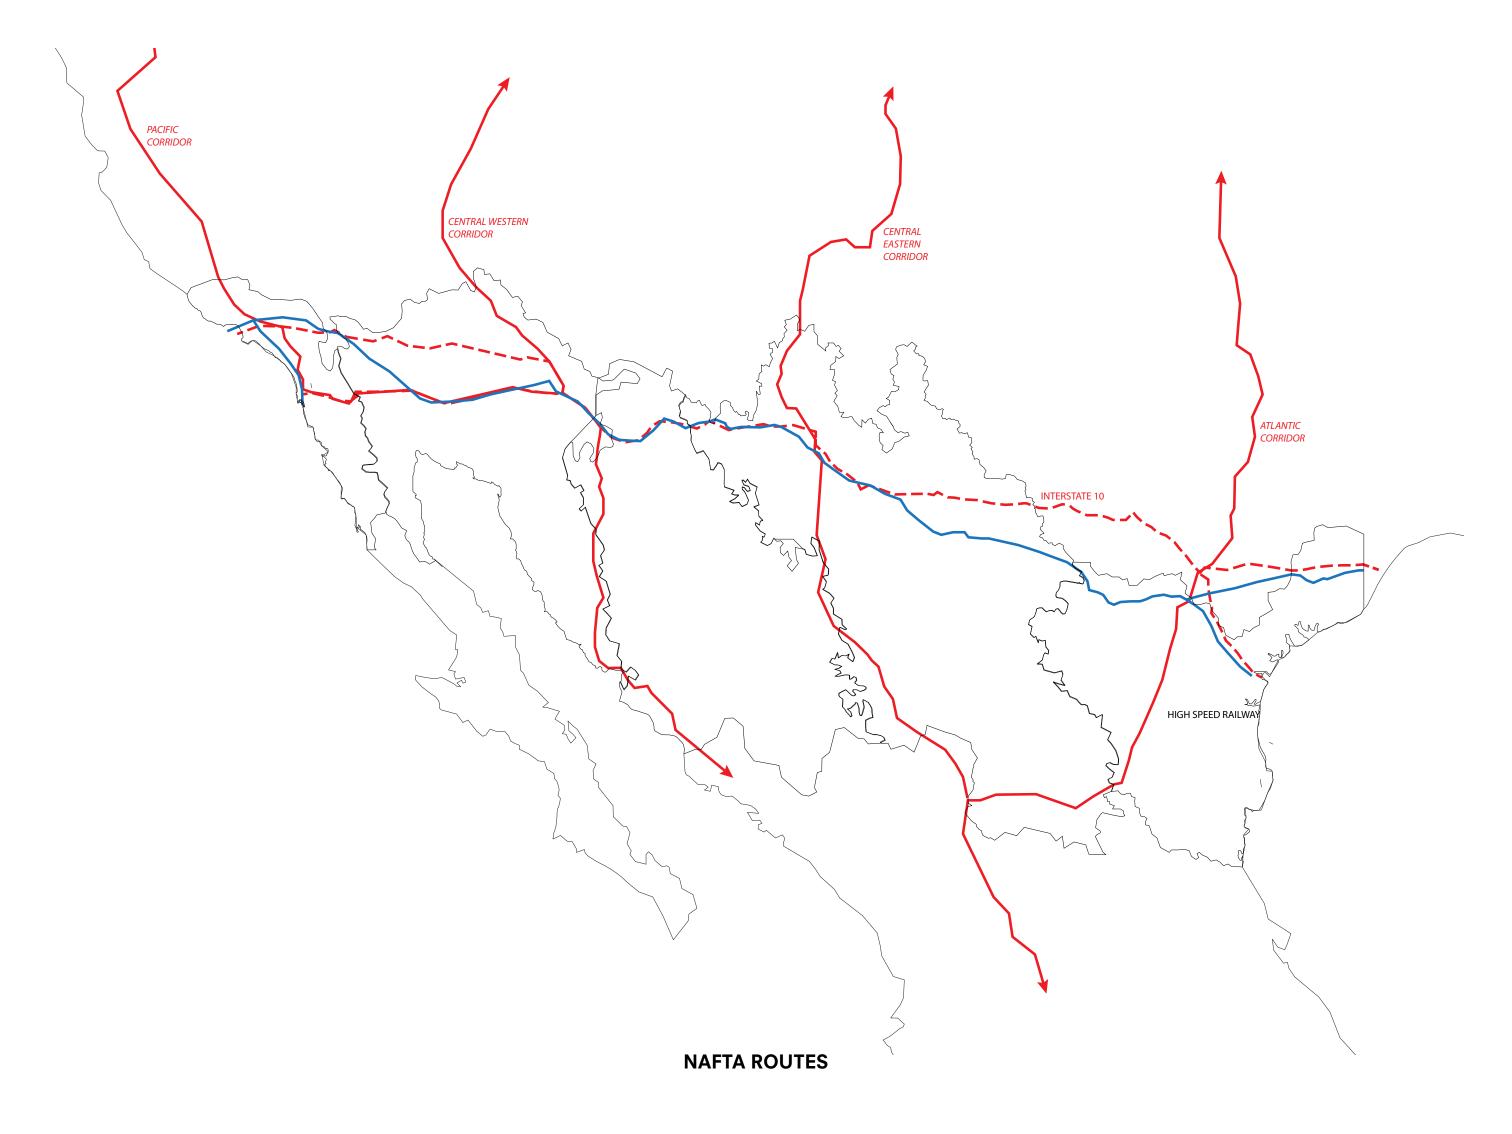

US-MEXICO-PHILANTHROPHY PARTNERSHIP

**SIGNIFICANT CITIES & REGIONS** 

# UNITED TRANSBORDER FEDERATION

**SHARED RESOURCES** 

**FOOD STABLE** 