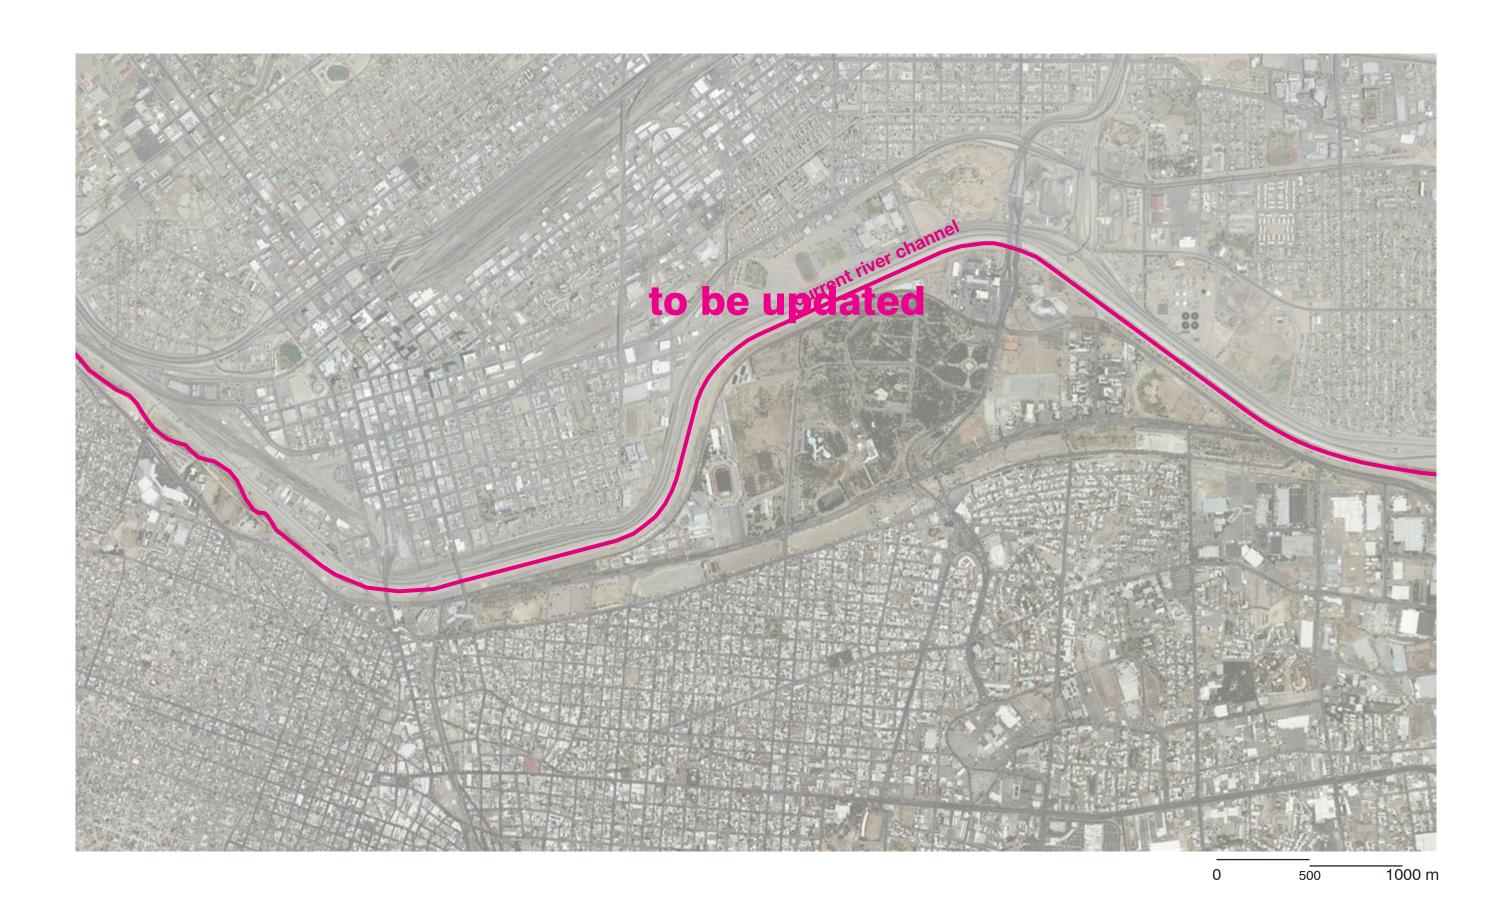

## **G** Earth picture of city

**CHAMIZAL ZONE - EL PASO/JUAREZ** 

THE NEW REPRESENTATIVE GOVERNMENT OF THE BORDER NEEDS TO REPLACE THE CURRENT ORGANIZATIONS, AS TO CENTRALISE AND OPEN UP THE POLITICAL SYSTEMS THAT OVERSEE THE BORDER.