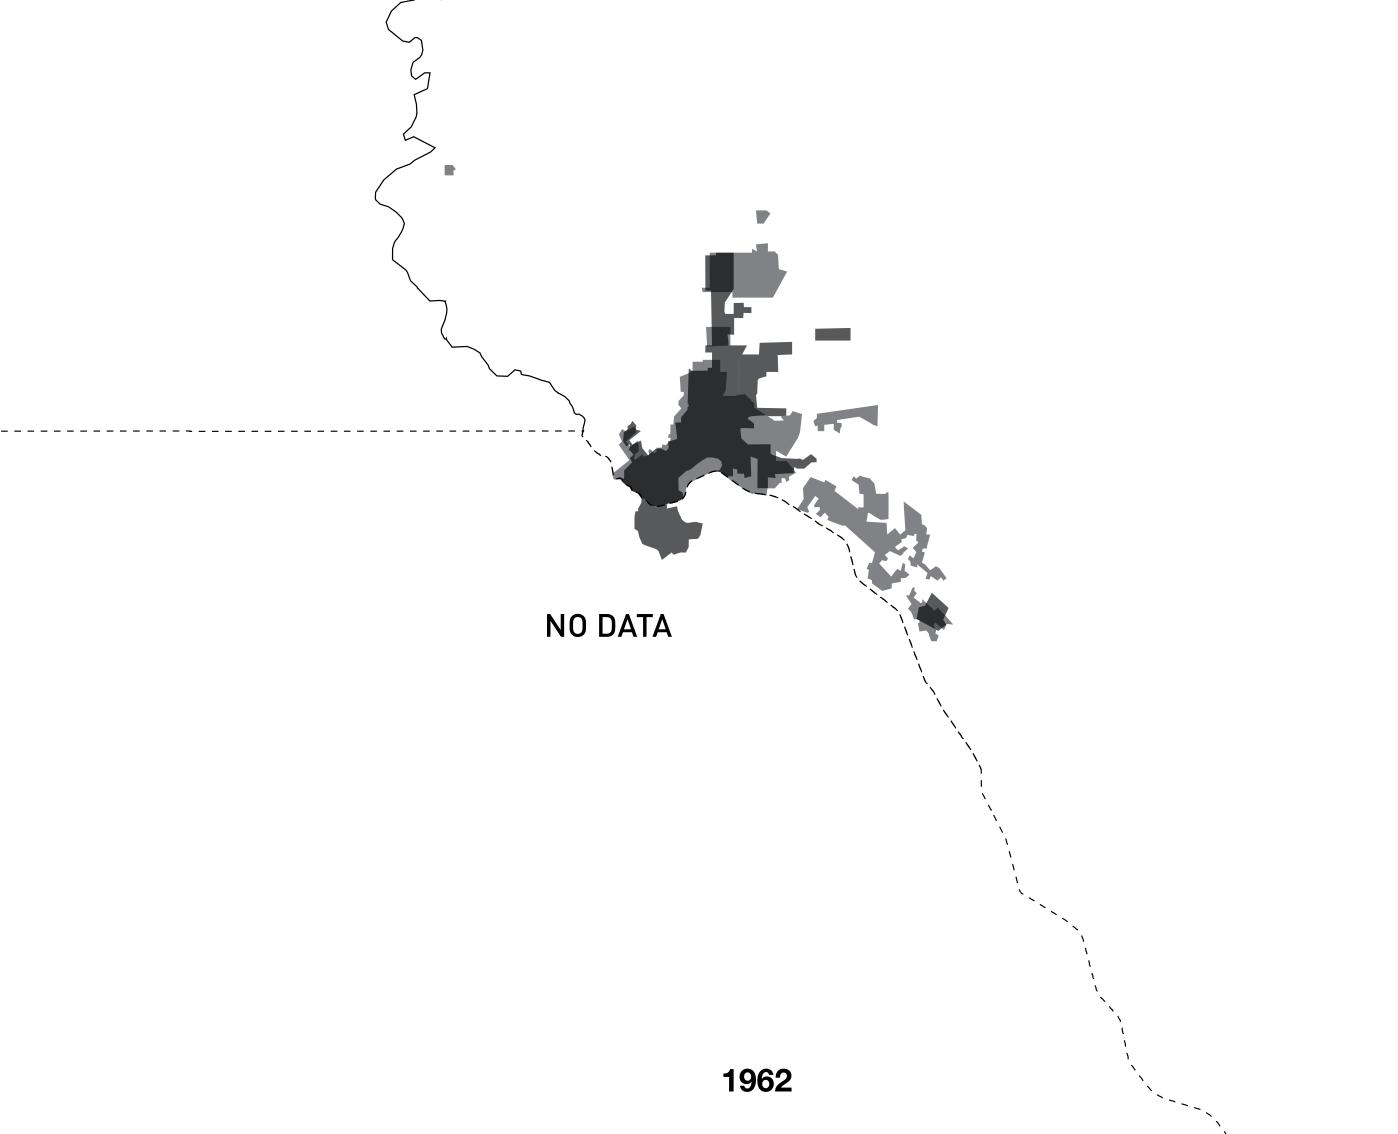

## **G** Earth picture of city

**CHAMIZAL ZONE - EL PASO/JUAREZ** 

THE NEW REPRESENTATIVE GOVERNMENT OF THE BORDER NEEDS TO REPLACE THE CURRENT ORGANIZATIONS, AS TO CENTRALISE AND OPEN UP THE POLITICAL SYSTEMS THAT OVERSEE THE BORDER.