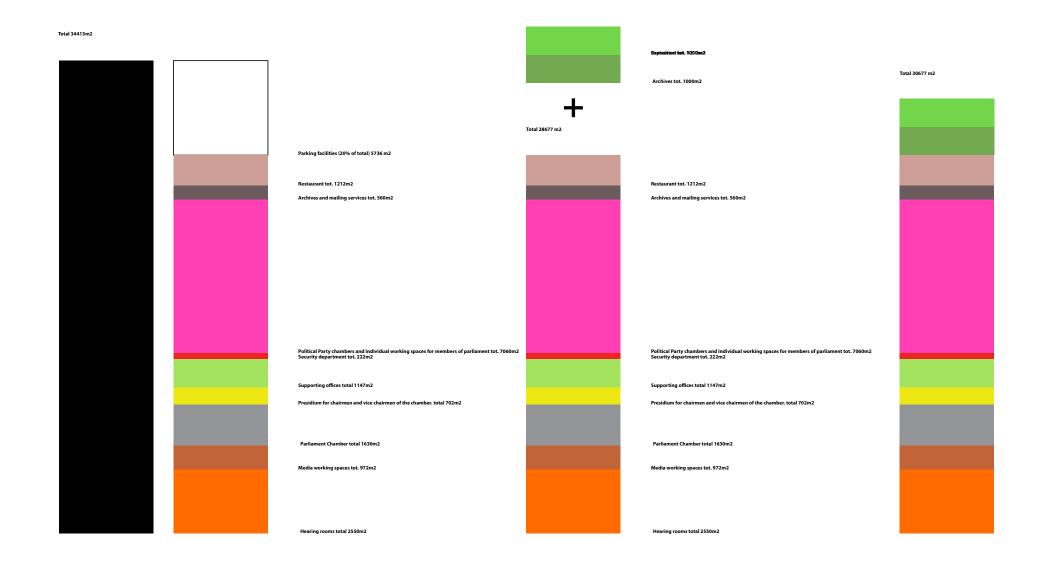

# THE RIGID SYSTEM to be updated VS. THE FLUID SOCIETY

3d program diagram

TURNING THE BUILDING INSIDE OUT,
CONGREGATIONS AND DEMONSTRATIONS AT THE
HEART OF THE BUILDING

**INDIRECT LIGHTING** 

**BALANCING MASS** 