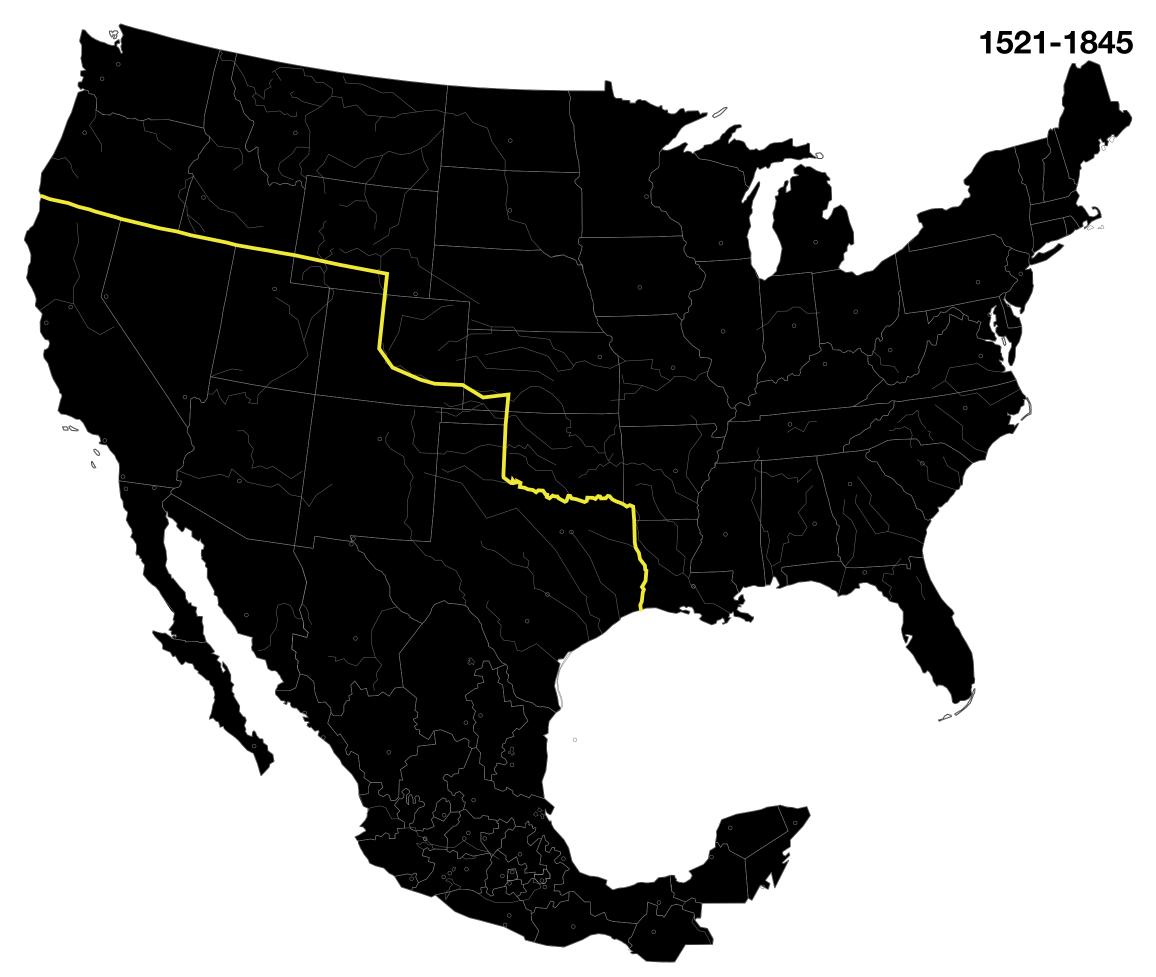

Noam Chomsky 2005.

FIRST BORDER BETWEEN MEXICO AND THE STATES

THE BORDER AFTER THE GADSDEN PURCHASE