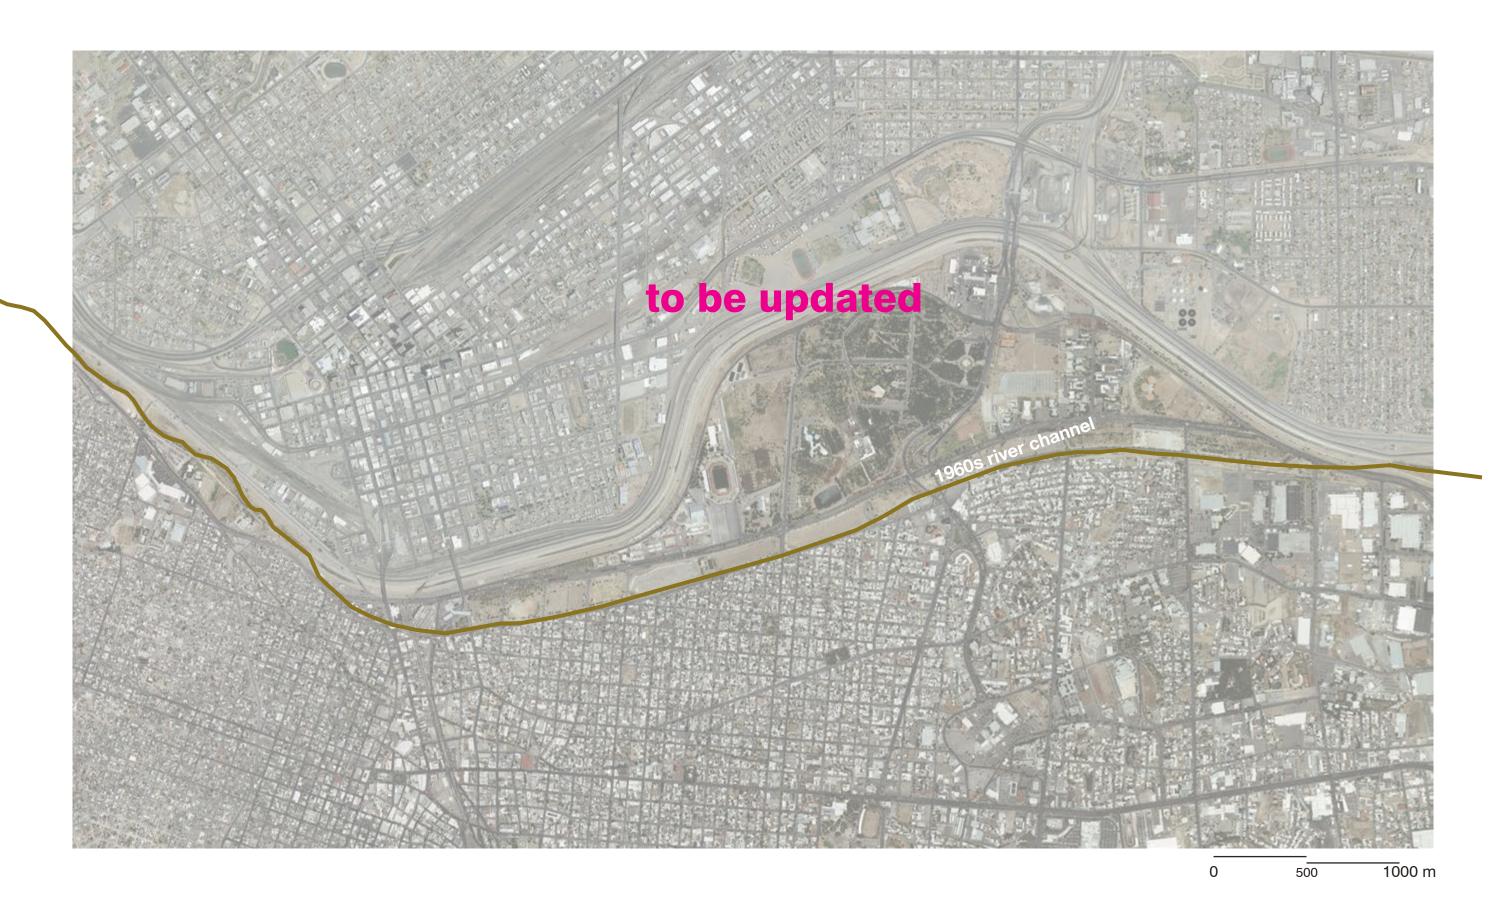

## **G** Earth picture of city

**CHAMIZAL ZONE - EL PASO/JUAREZ** 

THE NEW REPRESENTATIVE GOVERNMENT OF THE BORDER NEEDS TO REPLACE THE CURRENT ORGANIZATIONS, AS TO CENTRALISE AND OPEN UP THE POLITICAL SYSTEMS THAT OVERSEE THE BORDER.

| Guadelupe | First surveys<br>encounter<br>shifting river | Creation of<br>Cordova Island | Treaty on<br>border Banco's | Chamizal convention |
|-----------|----------------------------------------------|-------------------------------|-----------------------------|---------------------|
| 1848      | 1852                                         | 1899                          | 1905                        | 1963                |

| Guadelupe | First surveys<br>encounter<br>shifting river | Creation of<br>Cordova Island | 1    | convention | Completion of Chamizal reconstruction |
|-----------|----------------------------------------------|-------------------------------|------|------------|---------------------------------------|
| 1848      | 1852                                         | 1899                          | 1905 | 1963       | 1967                                  |