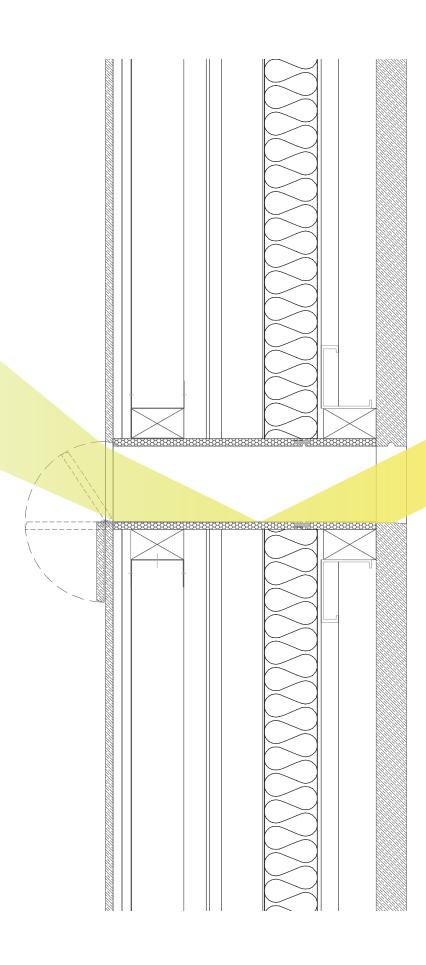

# THE RIGID SYSTEM to be updated VS. THE FLUID SOCIETY

3d program diagram

TURNING THE BUILDING INSIDE OUT,
CONGREGATIONS AND DEMONSTRATIONS AT THE
HEART OF THE BUILDING

**INDIRECT LIGHTING** 

**BALANCING MASS** 