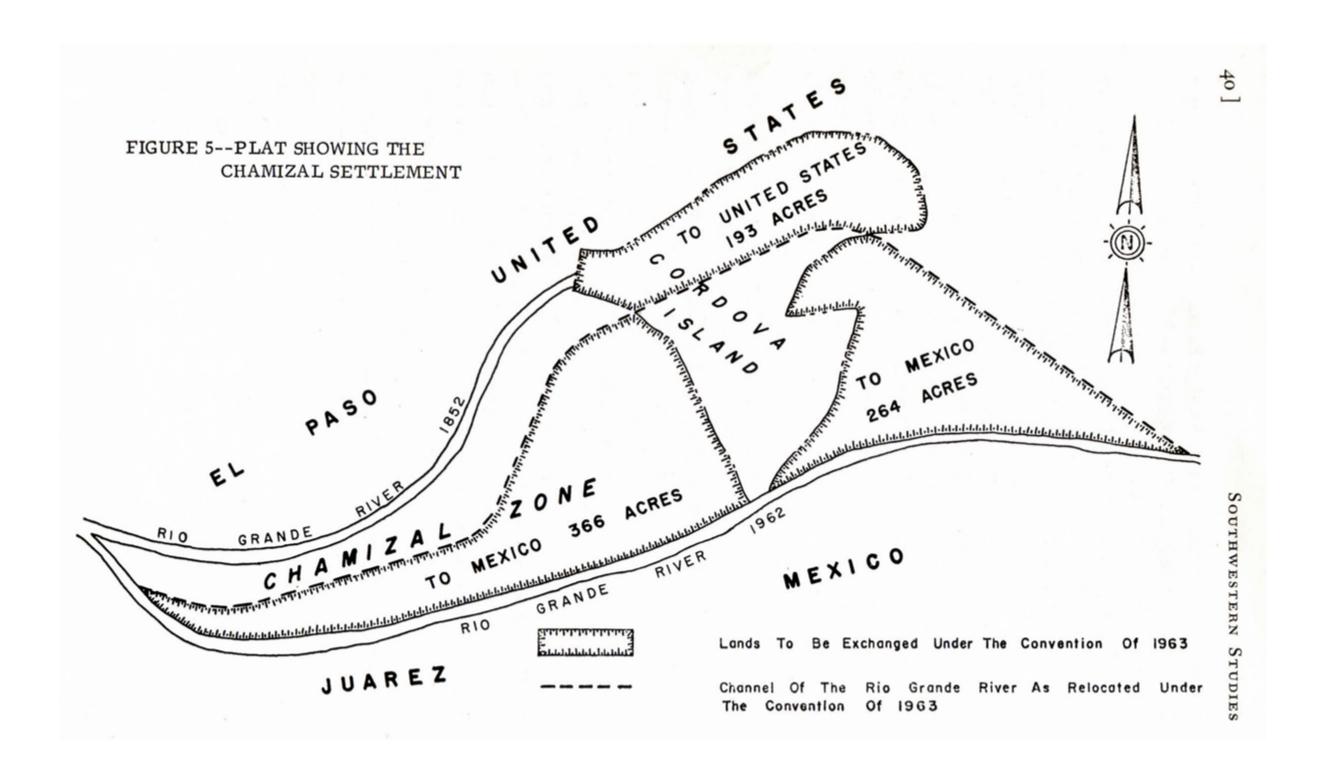

## **G** Earth picture of city

**CHAMIZAL ZONE - EL PASO/JUAREZ** 

THE NEW REPRESENTATIVE GOVERNMENT OF THE BORDER NEEDS TO REPLACE THE CURRENT ORGANIZATIONS, AS TO CENTRALISE AND OPEN UP THE POLITICAL SYSTEMS THAT OVERSEE THE BORDER.

| Guadelupe | First surveys<br>encounter<br>shifting river | Creation of<br>Cordova Island | 1    | convention | Completion of Chamizal reconstruction |
|-----------|----------------------------------------------|-------------------------------|------|------------|---------------------------------------|
| 1848      | 1852                                         | 1899                          | 1905 | 1963       | 1967                                  |