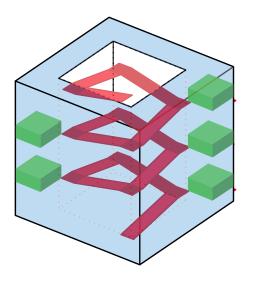

# THE RIGID SYSTEM to be updated VS. THE FLUID SOCIETY

3d program diagram

TURNING THE BUILDING INSIDE OUT,
CONGREGATIONS AND DEMONSTRATIONS AT THE
HEART OF THE BUILDING

**INDIRECT LIGHTING** 

**BALANCING MASS** 