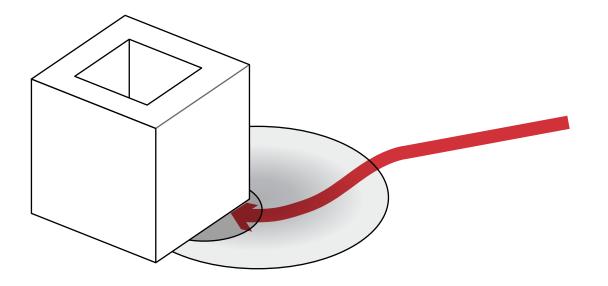

# THE RIGID SYSTEM to be updated VS. THE FLUID SOCIETY

3d program diagram

TURNING THE BUILDING INSIDE OUT,
CONGREGATIONS AND DEMONSTRATIONS AT THE
HEART OF THE BUILDING

**INDIRECT LIGHTING** 

**BALANCING MASS** 