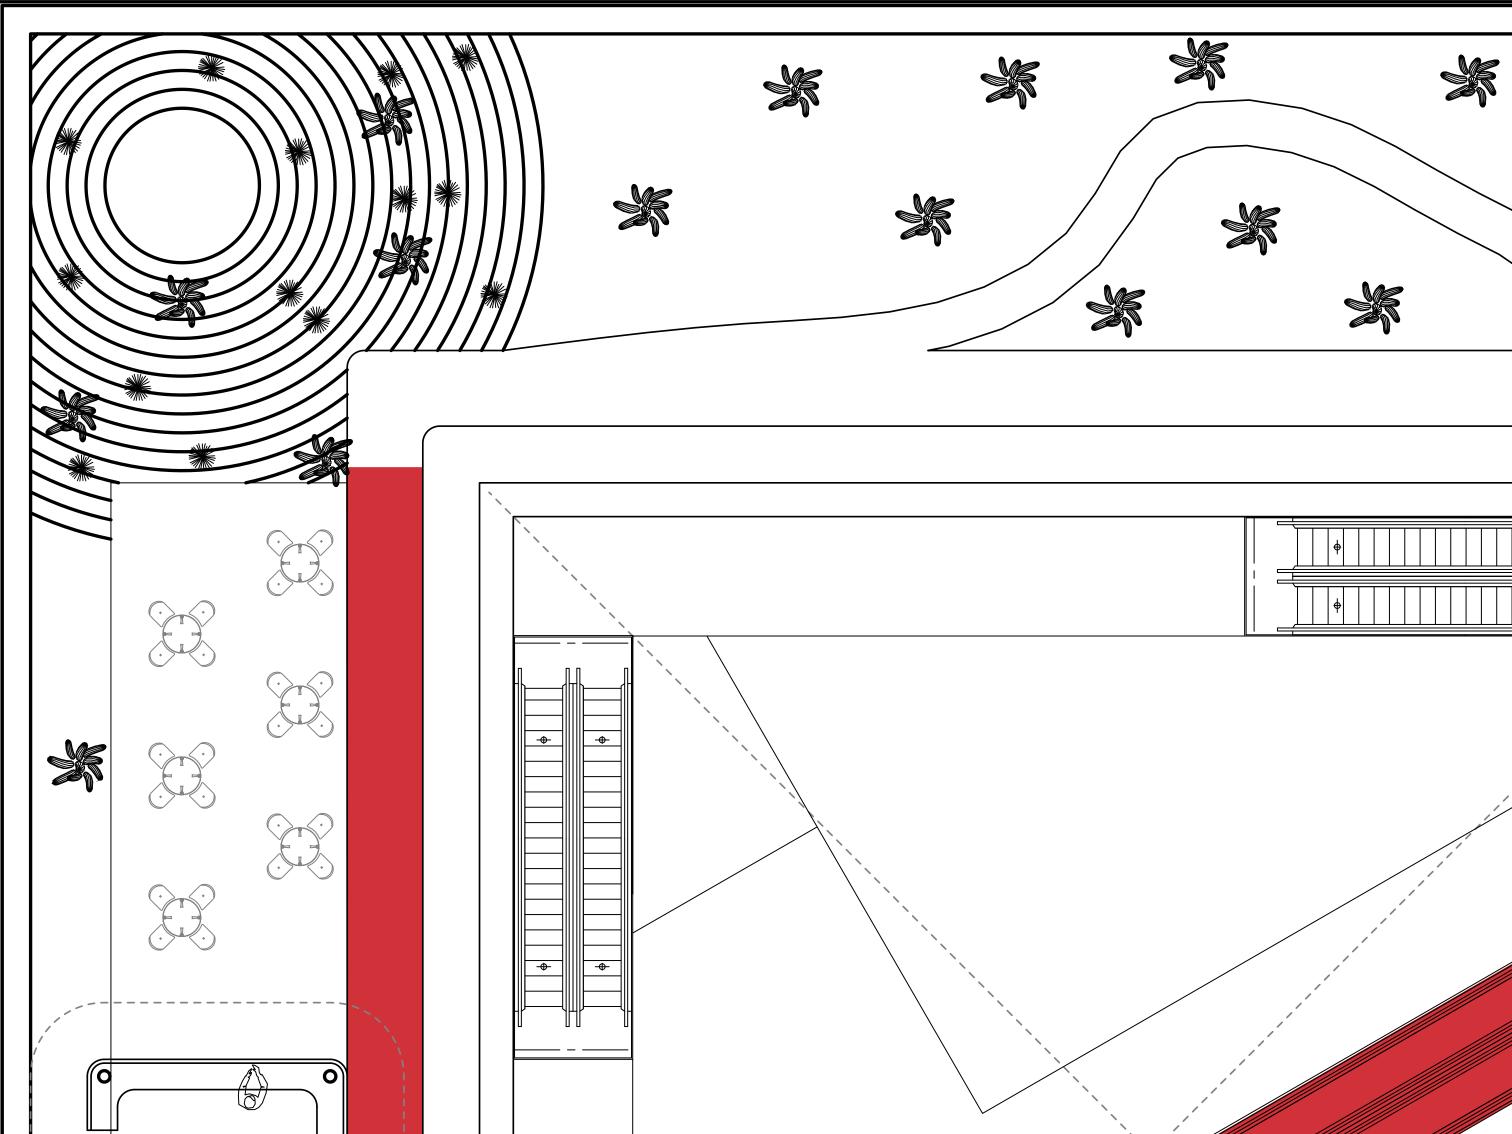

## to be updated

WALKTHROUGH

**WALKTHROUGH - LEVEL -1** 

**WALKTHROUGH - LEVEL 3** 

**WALKTHROUGH - LEVEL 4** 

**WALKTHROUGH - LEVEL 6** 

**WALKTHROUGH - LEVEL 7** 

**WALKTHROUGH - LEVEL 10** 