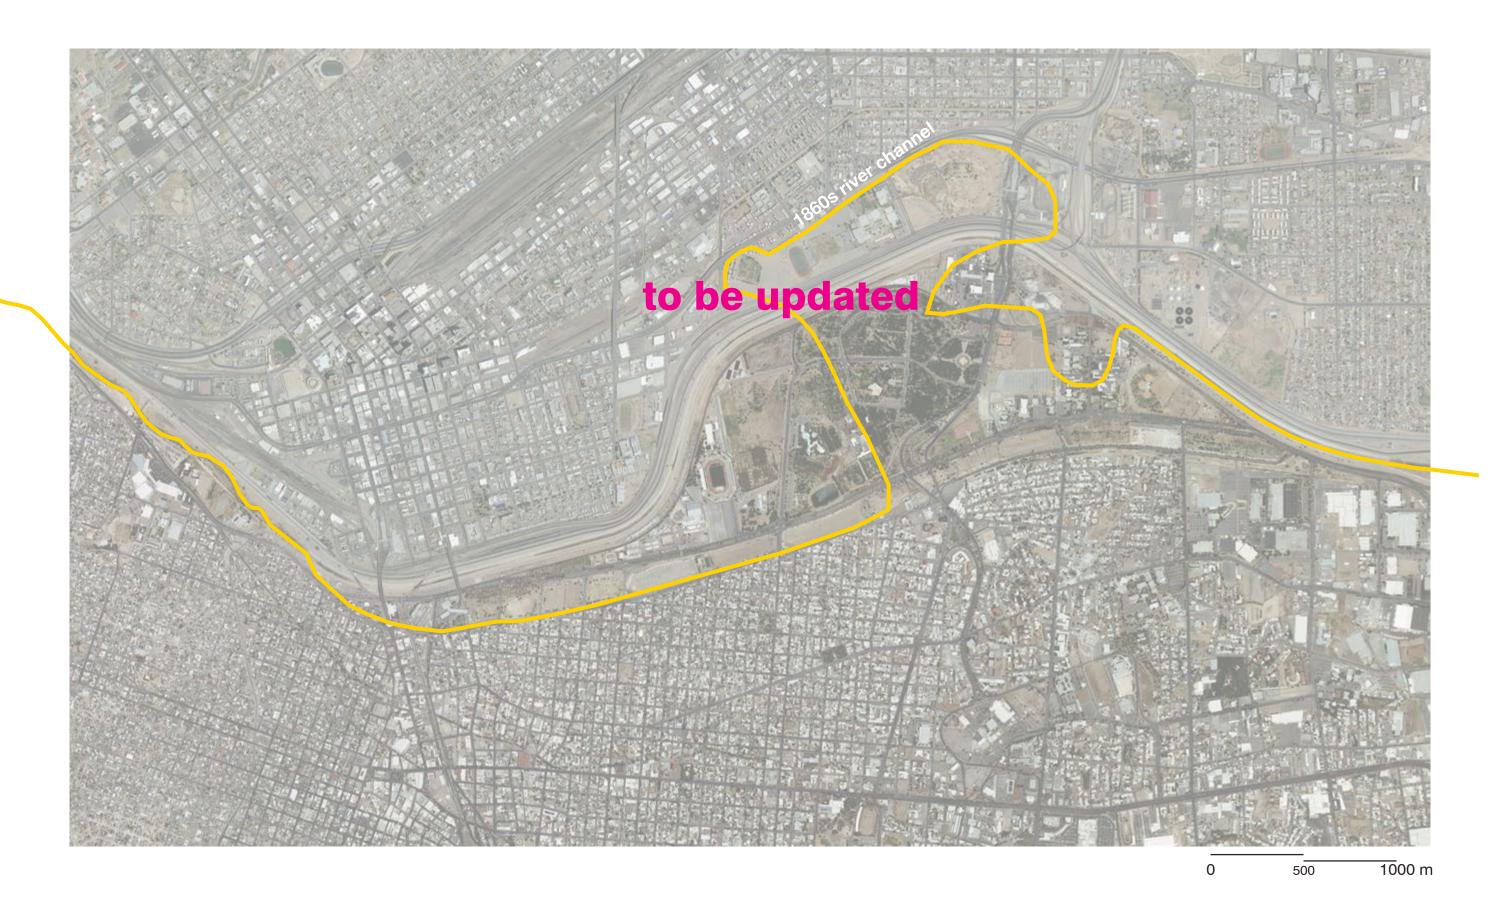

## **G** Earth picture of city

**CHAMIZAL ZONE - EL PASO/JUAREZ** 

THE NEW REPRESENTATIVE GOVERNMENT OF THE BORDER NEEDS TO REPLACE THE CURRENT ORGANIZATIONS, AS TO CENTRALISE AND OPEN UP THE POLITICAL SYSTEMS THAT OVERSEE THE BORDER.

Treaty of First surveys
Guadelupe encounter
Hidalgo shifting river

1848 1852

| Guadelupe | First surveys<br>encounter<br>shifting river | Creation of<br>Cordova Island |
|-----------|----------------------------------------------|-------------------------------|
| 1848      | 1852                                         | 1899                          |

| Guadelupe | First surveys<br>encounter<br>shifting river | Creation of<br>Cordova Island | Treaty on<br>border Banco's | Chamizal convention |
|-----------|----------------------------------------------|-------------------------------|-----------------------------|---------------------|
| 1848      | 1852                                         | 1899                          | 1905                        | 1963                |

| Guadelupe | First surveys<br>encounter<br>shifting river | Creation of<br>Cordova Island | 1    | convention | Completion of Chamizal reconstruction |
|-----------|----------------------------------------------|-------------------------------|------|------------|---------------------------------------|
| 1848      | 1852                                         | 1899                          | 1905 | 1963       | 1967                                  |