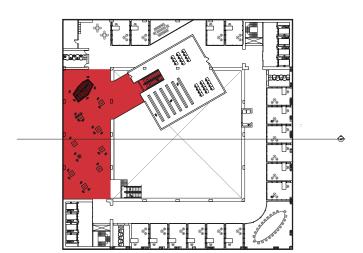

## to be updated

WALKTHROUGH

**WALKTHROUGH - LEVEL -1** 

**WALKTHROUGH - LEVEL 3** 

**WALKTHROUGH - LEVEL 4** 

**WALKTHROUGH - LEVEL 6** 

**WALKTHROUGH - LEVEL 7** 

**WALKTHROUGH - LEVEL 10** 