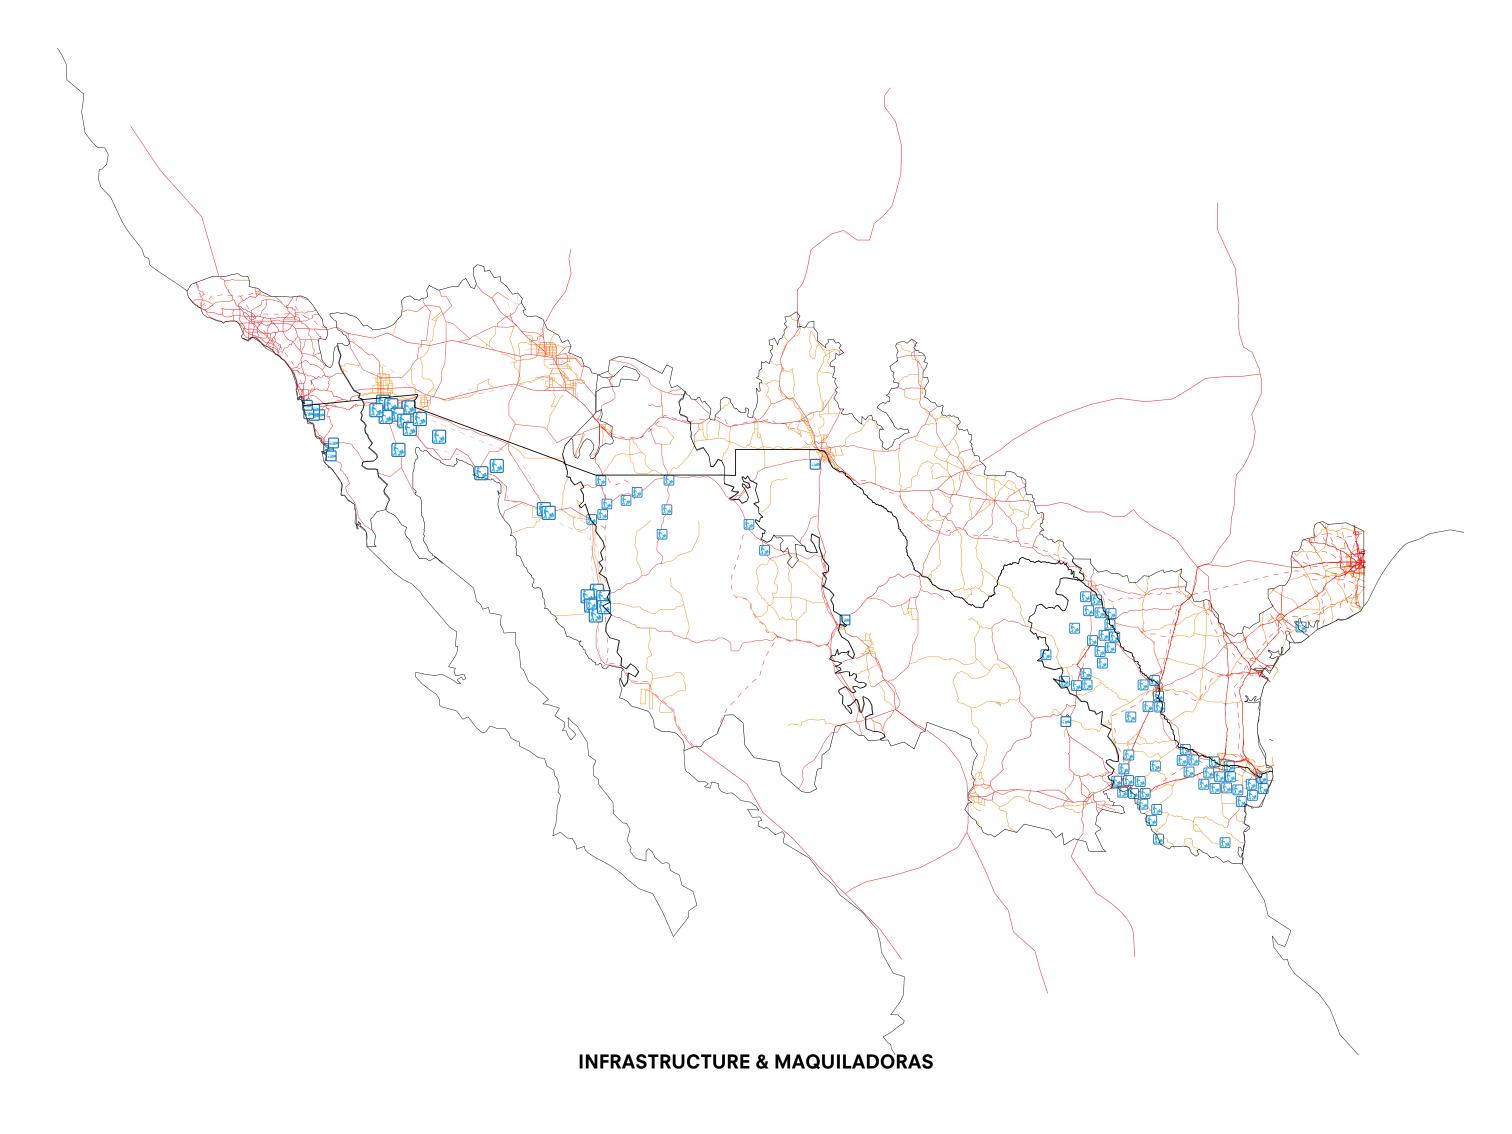

US-MEXICO-PHILANTHROPHY PARTNERSHIP

**SIGNIFICANT CITIES & REGIONS** 

# UNITED TRANSBORDER FEDERATION

**SHARED RESOURCES** 

**FOOD STABLE** 