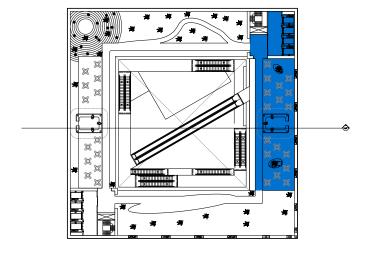

## to be updated

WALKTHROUGH

**WALKTHROUGH - LEVEL -1** 

**WALKTHROUGH - LEVEL 3** 

**WALKTHROUGH - LEVEL 4** 

**WALKTHROUGH - LEVEL 6** 

**WALKTHROUGH - LEVEL 7** 

**WALKTHROUGH - LEVEL 10** 