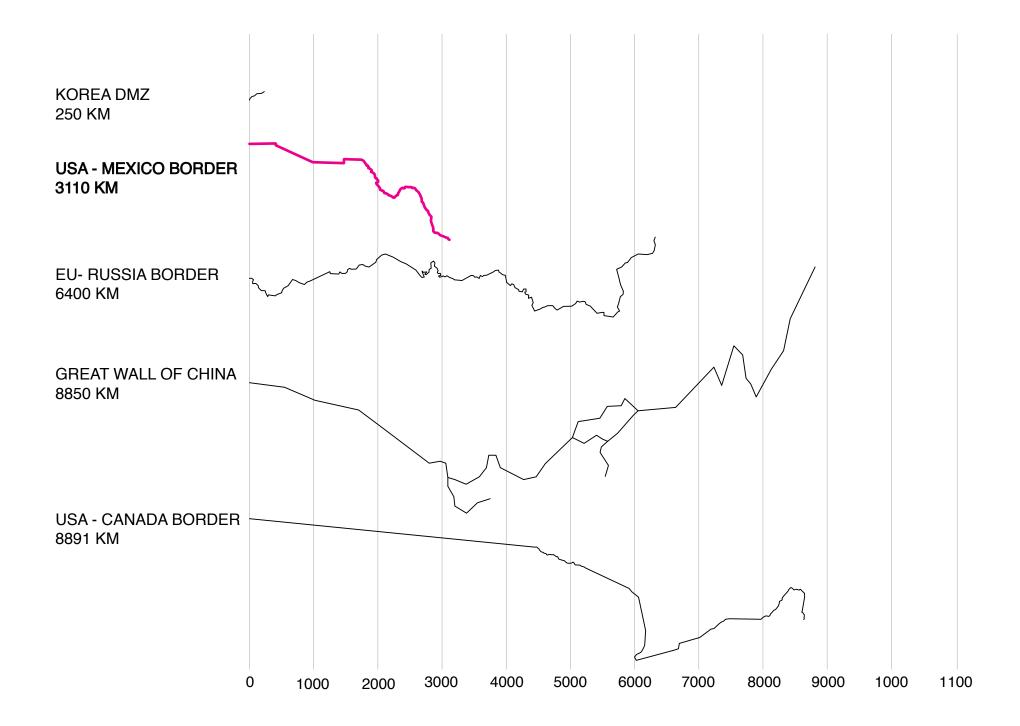

Noam Chomsky 2005.

FIRST BORDER BETWEEN MEXICO AND THE STATES

THE BORDER AFTER THE GADSDEN PURCHASE