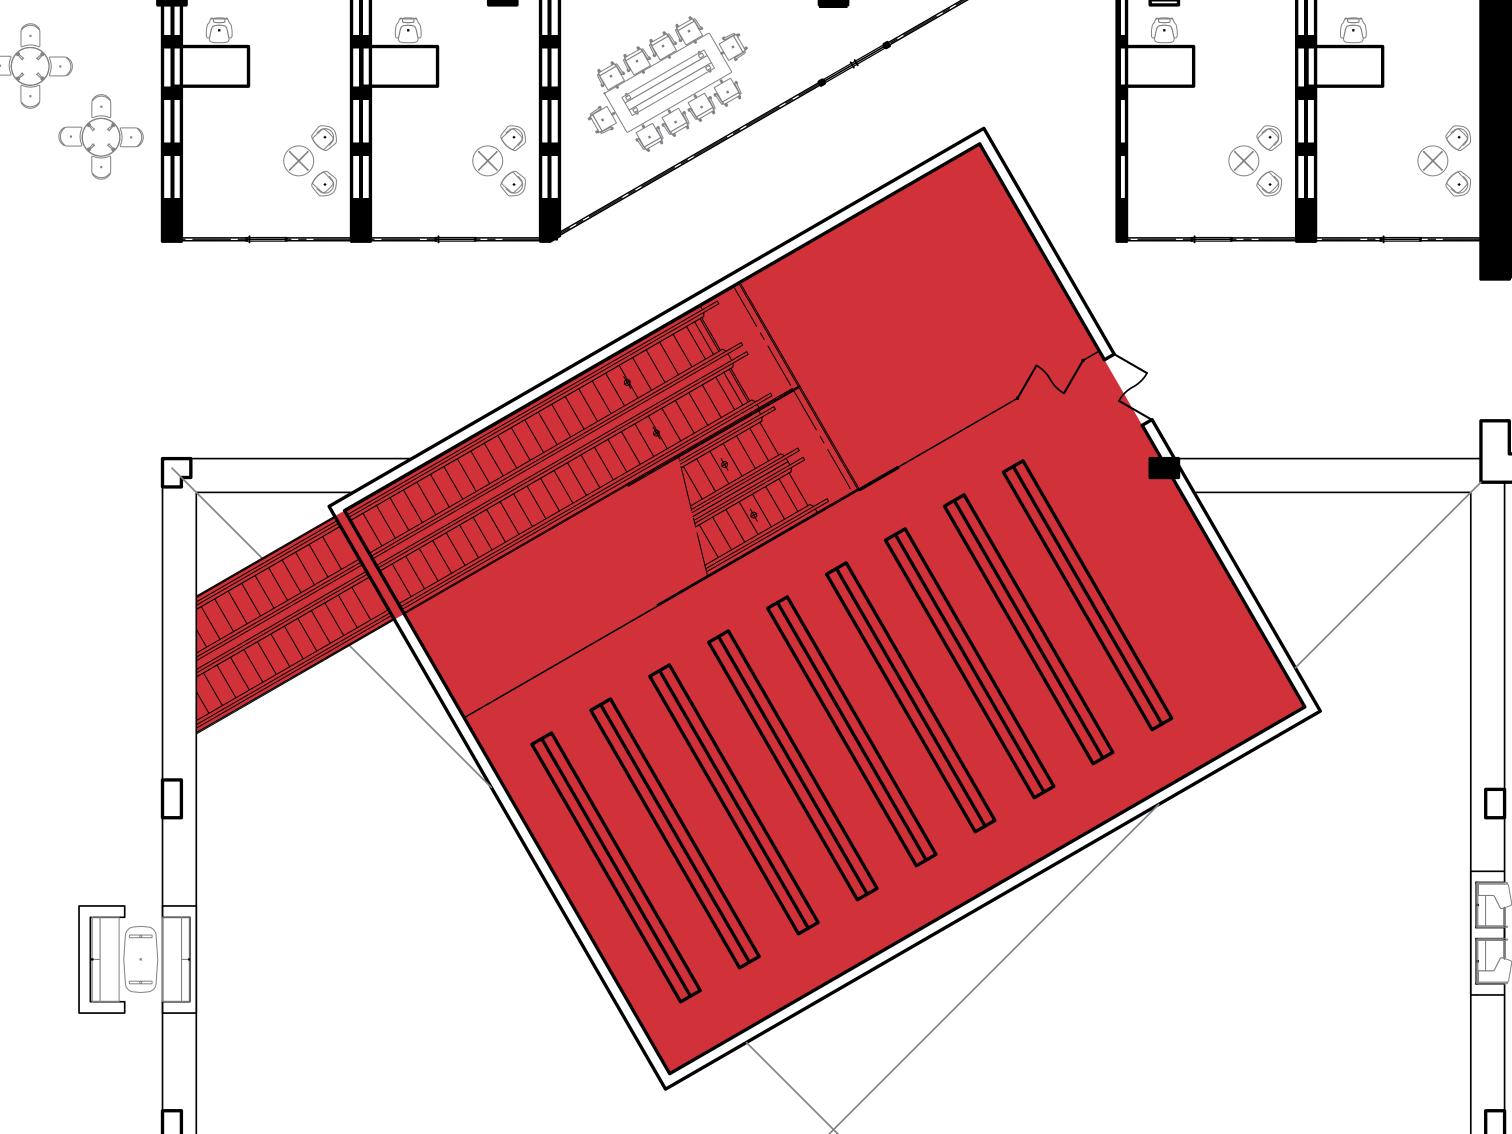

## to be updated

WALKTHROUGH

**WALKTHROUGH - LEVEL -1** 

**WALKTHROUGH - LEVEL 3** 

**WALKTHROUGH - LEVEL 4** 

**WALKTHROUGH - LEVEL 6** 

**WALKTHROUGH - LEVEL 7** 

**WALKTHROUGH - LEVEL 10** 