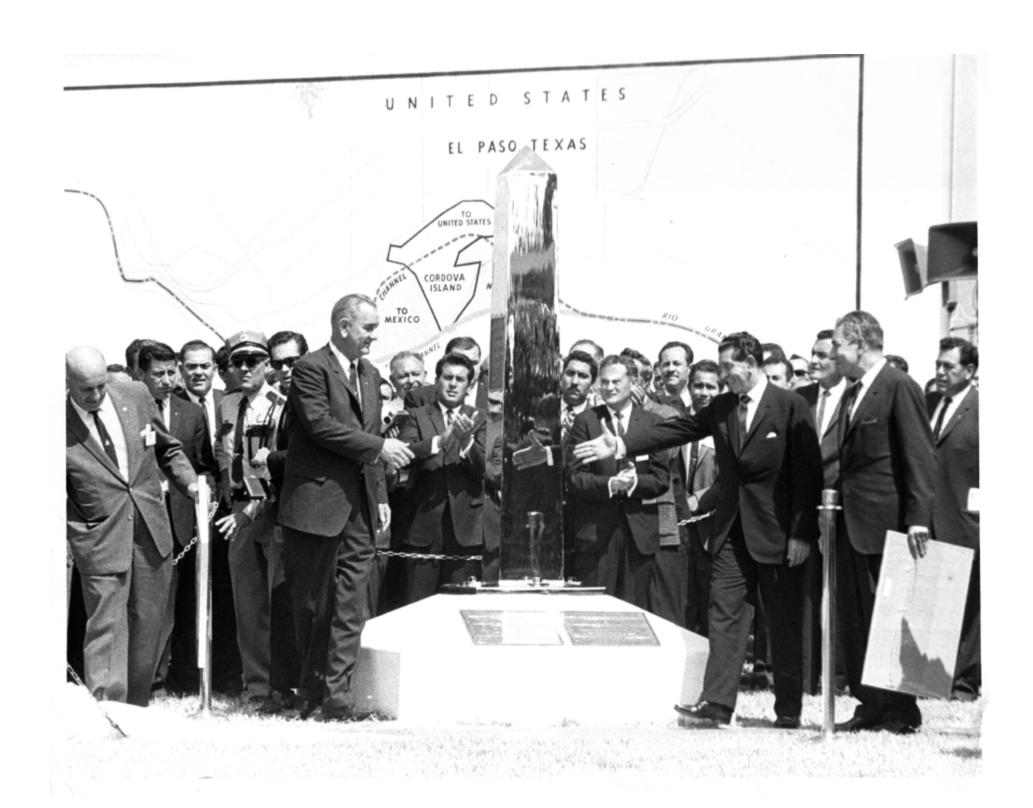

## **G** Earth picture of city

**CHAMIZAL ZONE - EL PASO/JUAREZ** 

THE NEW REPRESENTATIVE GOVERNMENT OF THE BORDER NEEDS TO REPLACE THE CURRENT ORGANIZATIONS, AS TO CENTRALISE AND OPEN UP THE POLITICAL SYSTEMS THAT OVERSEE THE BORDER.

| Guadelupe | First surveys<br>encounter<br>shifting river | Creation of<br>Cordova Island | 1    | convention | Completion of Chamizal reconstruction |
|-----------|----------------------------------------------|-------------------------------|------|------------|---------------------------------------|
| 1848      | 1852                                         | 1899                          | 1905 | 1963       | 1967                                  |