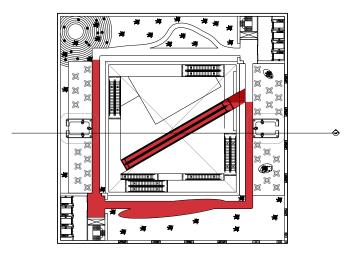

## to be updated

WALKTHROUGH

**WALKTHROUGH - LEVEL -1** 

**WALKTHROUGH - LEVEL 3** 

**WALKTHROUGH - LEVEL 4** 

**WALKTHROUGH - LEVEL 6** 

**WALKTHROUGH - LEVEL 7** 

**WALKTHROUGH - LEVEL 10** 