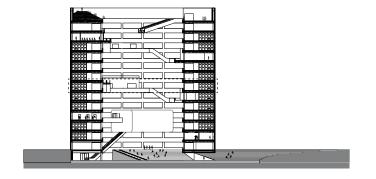

# THE RIGID SYSTEM to be updated VS. THE FLUID SOCIETY

3d program diagram

TURNING THE BUILDING INSIDE OUT,
CONGREGATIONS AND DEMONSTRATIONS AT THE
HEART OF THE BUILDING

**INDIRECT LIGHTING** 

**BALANCING MASS** 

## to be updated

WALKTHROUGH

**WALKTHROUGH - LEVEL -1** 

**WALKTHROUGH - LEVEL 3** 

**WALKTHROUGH - LEVEL 4** 

**WALKTHROUGH - LEVEL 6** 

**WALKTHROUGH - LEVEL 7** 

**WALKTHROUGH - LEVEL 10** 