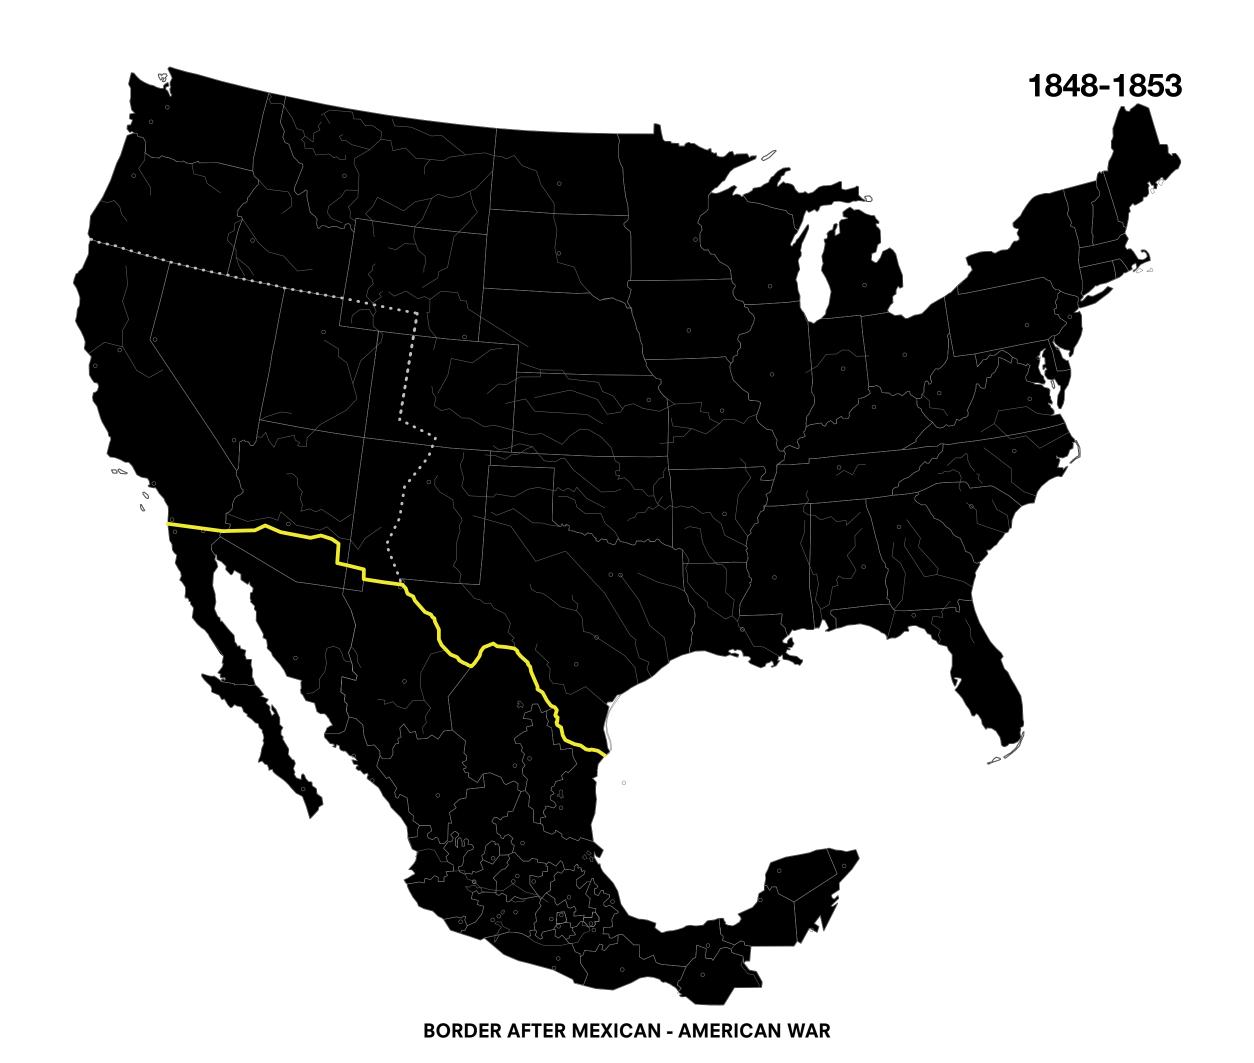

Noam Chomsky 2005.

FIRST BORDER BETWEEN MEXICO AND THE STATES

THE BORDER AFTER THE GADSDEN PURCHASE