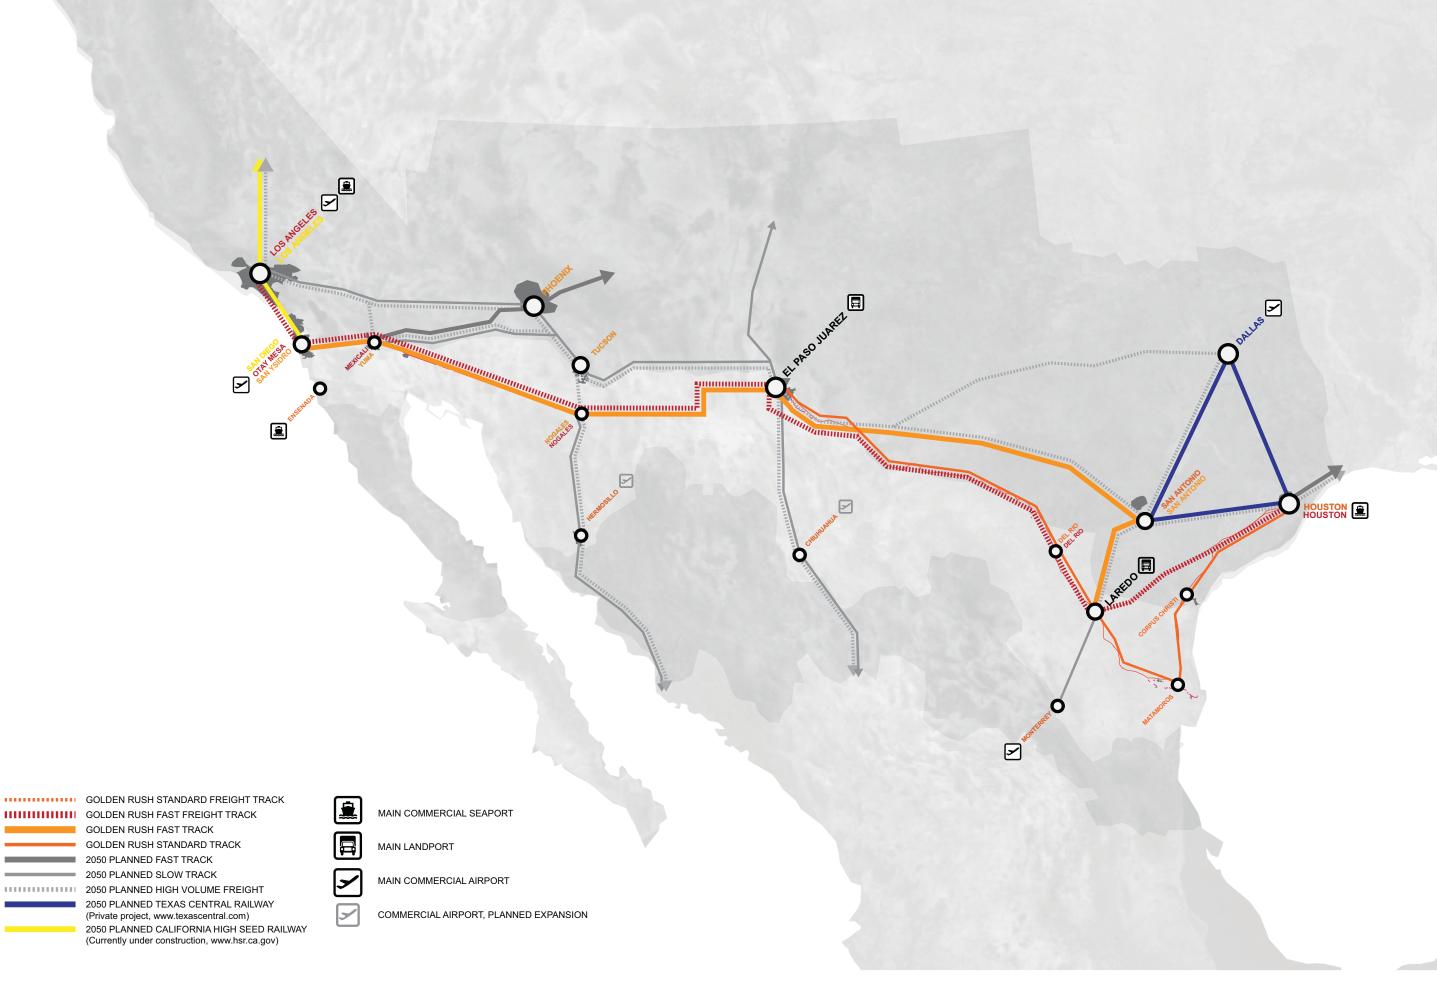

US-MEXICO-PHILANTHROPHY PARTNERSHIP

**SIGNIFICANT CITIES & REGIONS** 

# UNITED TRANSBORDER FEDERATION

**SHARED RESOURCES** 

**FOOD STABLE** 