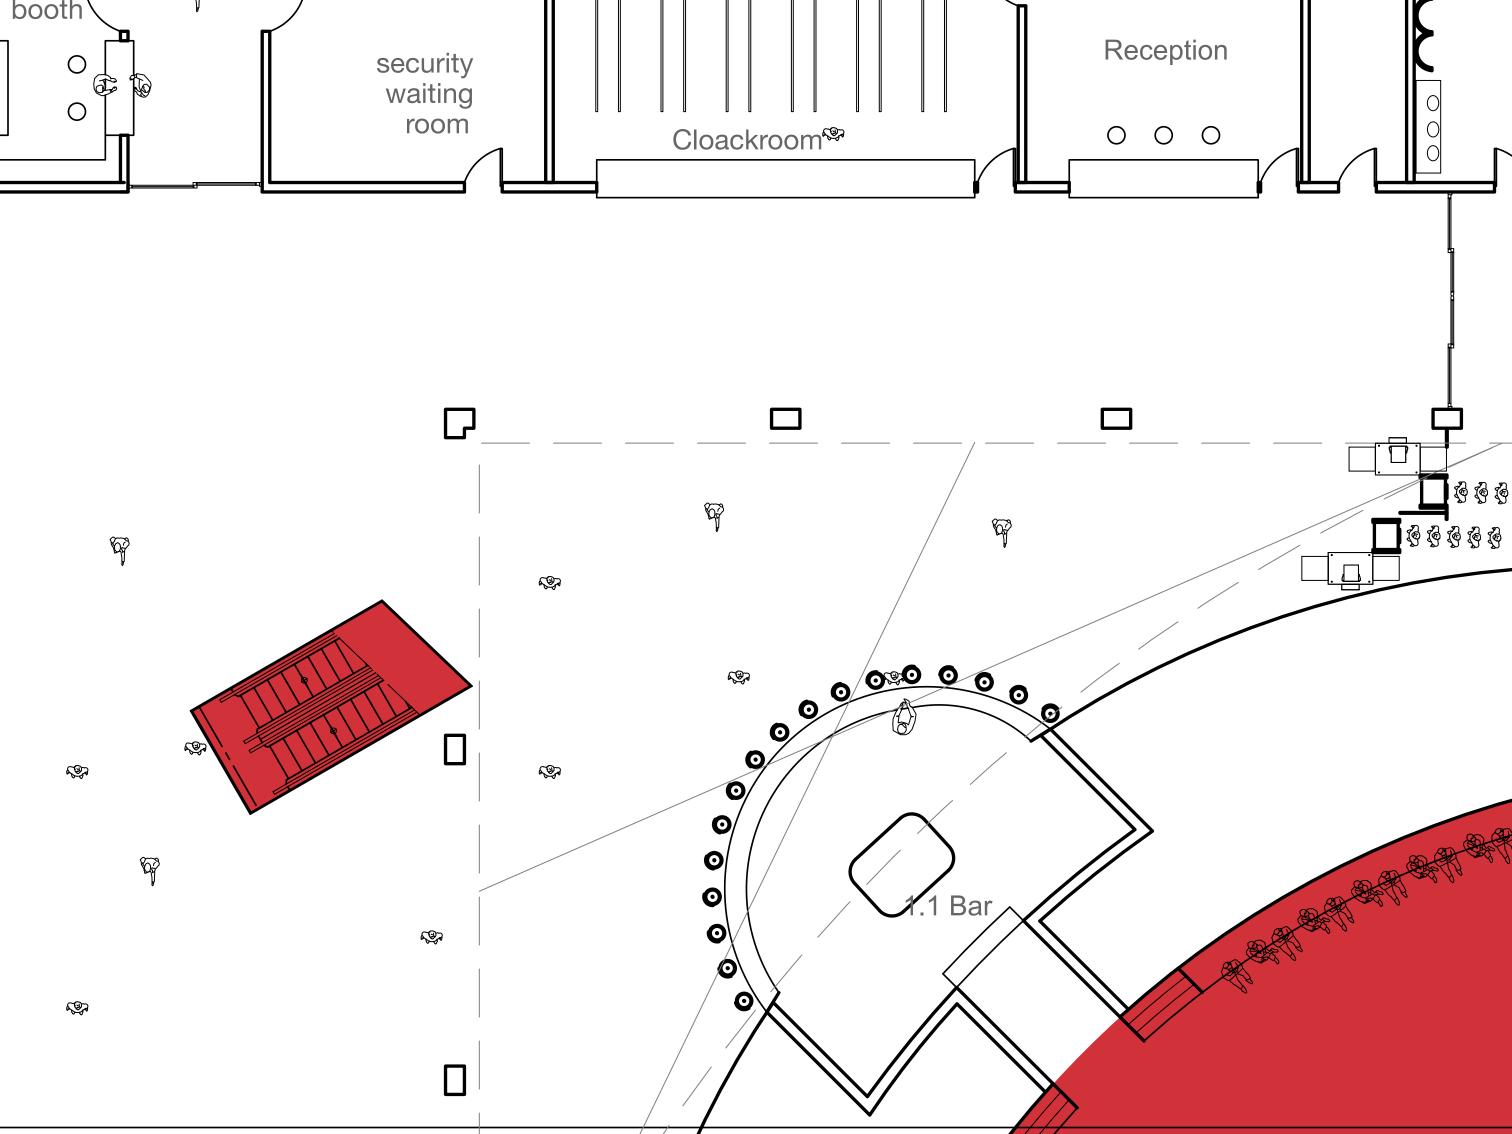

## to be updated

WALKTHROUGH

**WALKTHROUGH - LEVEL -1** 

**WALKTHROUGH - LEVEL 3** 

**WALKTHROUGH - LEVEL 4** 

**WALKTHROUGH - LEVEL 6** 

**WALKTHROUGH - LEVEL 7** 

**WALKTHROUGH - LEVEL 10** 