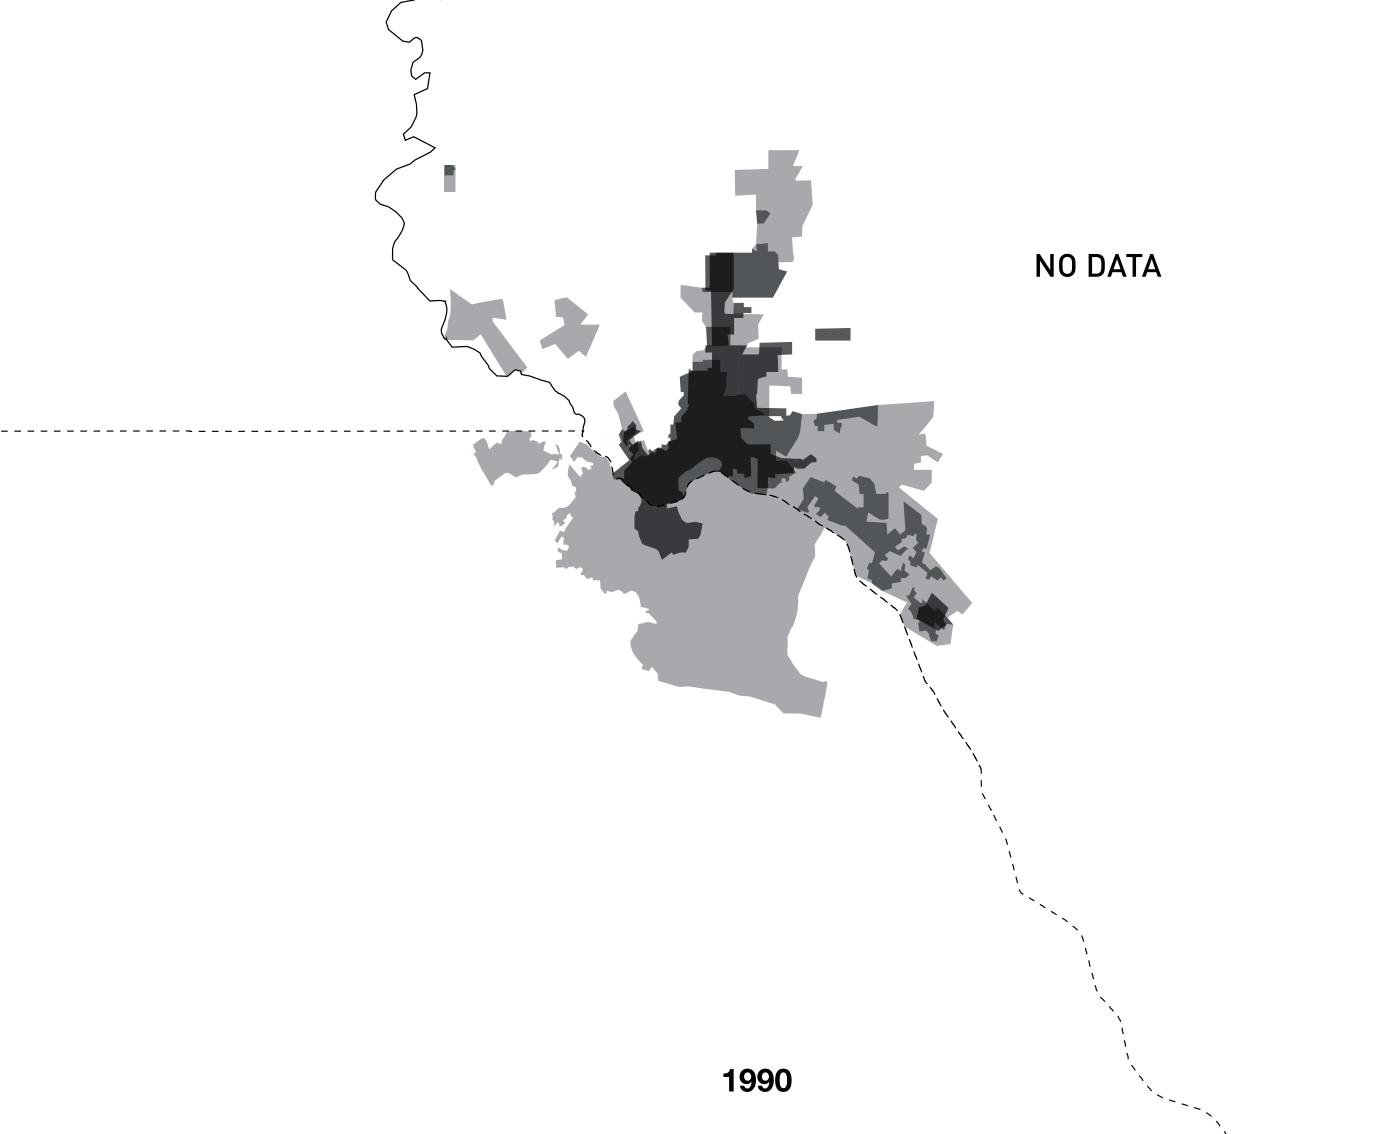

## **G** Earth picture of city

**CHAMIZAL ZONE - EL PASO/JUAREZ** 

THE NEW REPRESENTATIVE GOVERNMENT OF THE BORDER NEEDS TO REPLACE THE CURRENT ORGANIZATIONS, AS TO CENTRALISE AND OPEN UP THE POLITICAL SYSTEMS THAT OVERSEE THE BORDER.