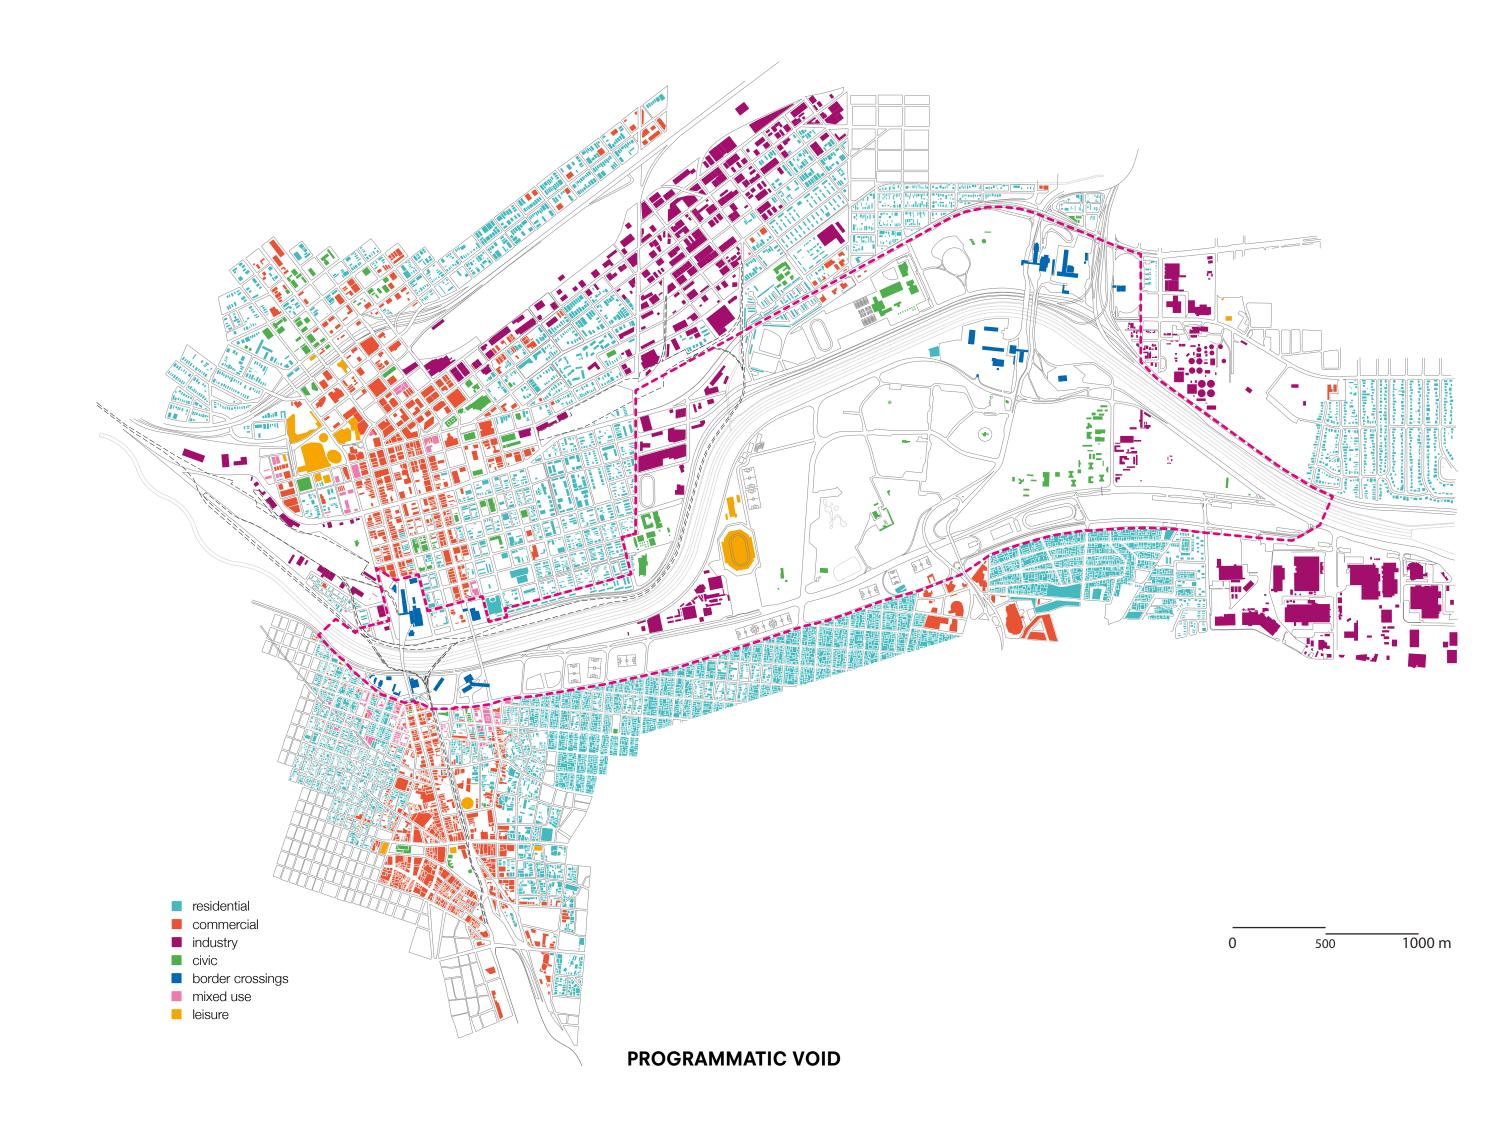

----------------------------|-----------------------------|---------------------|
| 1848      | 1852                                         | 1899                          | 1905                        | 1963                |







| Guadelupe | First surveys<br>encounter<br>shifting river | Creation of<br>Cordova Island | 1    | convention | Completion of Chamizal reconstruction |
|-----------|----------------------------------------------|-------------------------------|------|------------|---------------------------------------|
| 1848      | 1852                                         | 1899                          | 1905 | 1963       | 1967                                  |









# THE RIGID SYSTEM to be updated VS. THE FLUID SOCIETY







3d program diagram





































































TURNING THE BUILDING INSIDE OUT,
CONGREGATIONS AND DEMONSTRATIONS AT THE
HEART OF THE BUILDING























**INDIRECT LIGHTING** 





**BALANCING MASS** 

## to be updated



## LIMESTONE MASS

CONTRASTING COMPOSITE PANELS to be updated



## to be updated

WALKTHROUGH







**WALKTHROUGH - LEVEL -1** 









**WALKTHROUGH - LEVEL 3** 









**WALKTHROUGH - LEVEL 4** 











**WALKTHROUGH - LEVEL 6** 







**WALKTHROUGH - LEVEL 7** 









**WALKTHROUGH - LEVEL 10** 









**WALKTHROUGH - LEVEL 13** 





## PARLIAMENT OF THE UNITED TRANSBORDER FEDERATION

P4 PRESENTATION 21 MAY 2015, DELFT SEBASTIAAN BUITENHUIS