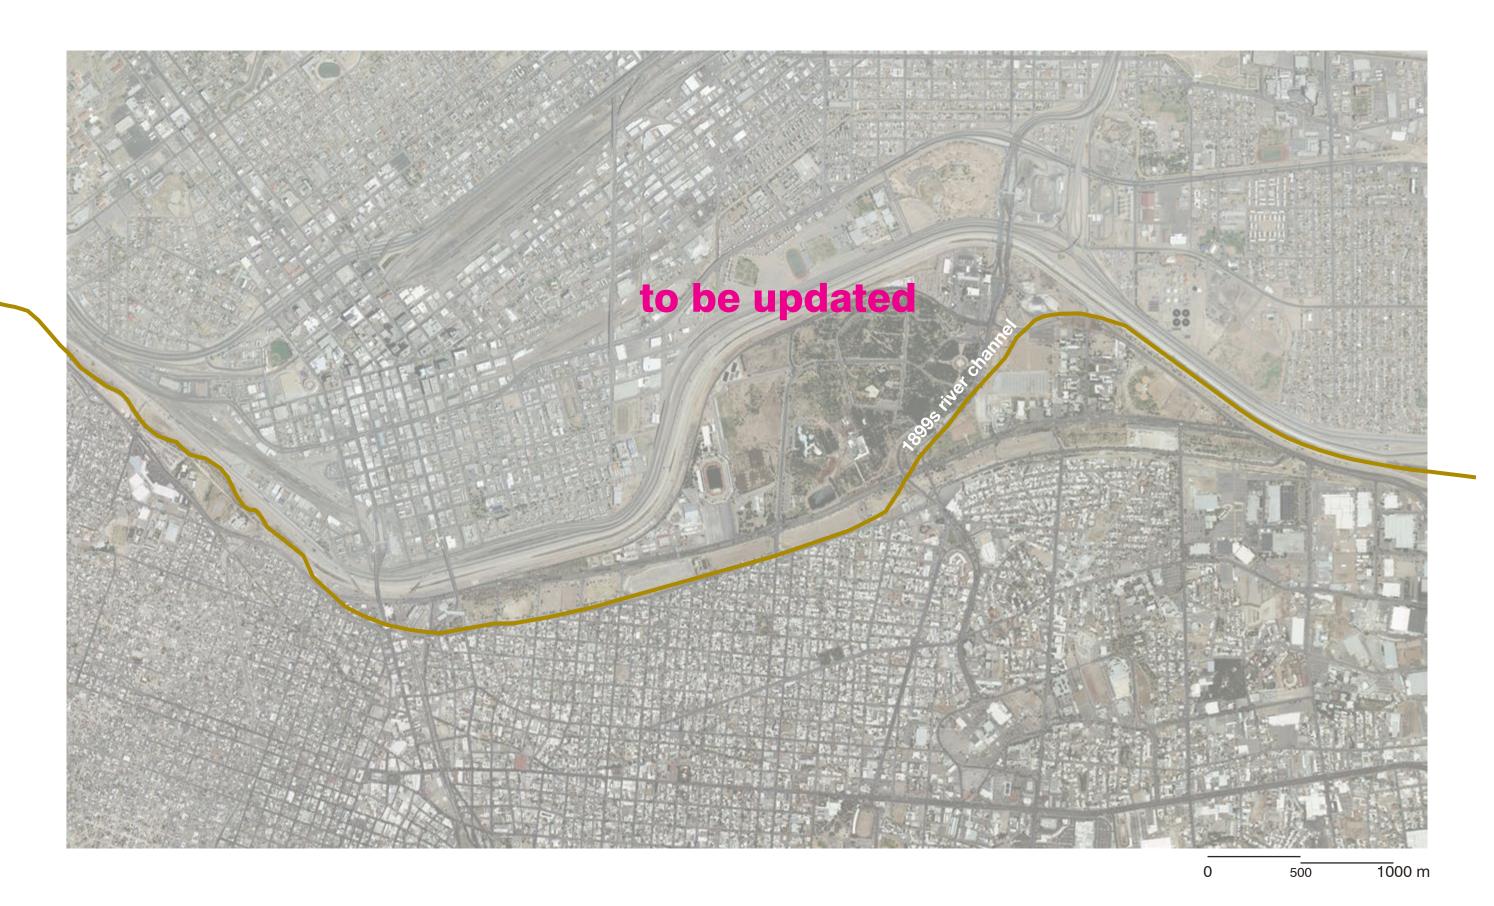

## **G** Earth picture of city

**CHAMIZAL ZONE - EL PASO/JUAREZ** 

THE NEW REPRESENTATIVE GOVERNMENT OF THE BORDER NEEDS TO REPLACE THE CURRENT ORGANIZATIONS, AS TO CENTRALISE AND OPEN UP THE POLITICAL SYSTEMS THAT OVERSEE THE BORDER.

Treaty of First surveys
Guadelupe encounter
Hidalgo shifting river

1848 1852

| Guadelupe | First surveys<br>encounter<br>shifting river | Creation of<br>Cordova Island |
|-----------|----------------------------------------------|-------------------------------|
| 1848      | 1852                                         | 1899                          |