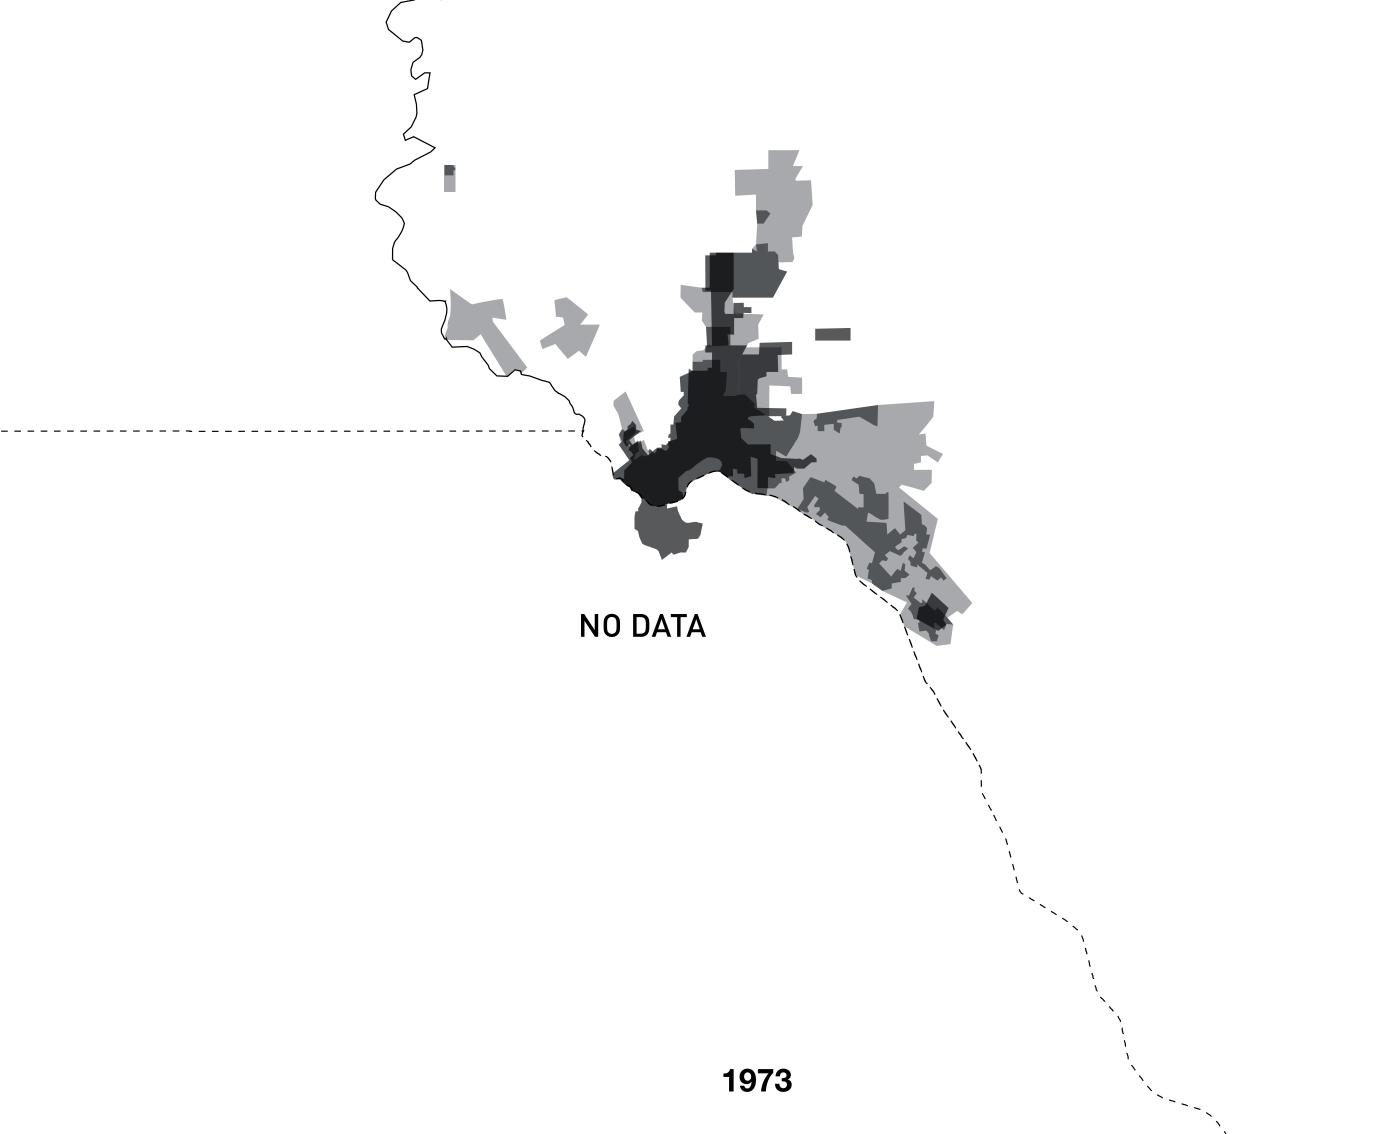

## **G** Earth picture of city

**CHAMIZAL ZONE - EL PASO/JUAREZ** 

THE NEW REPRESENTATIVE GOVERNMENT OF THE BORDER NEEDS TO REPLACE THE CURRENT ORGANIZATIONS, AS TO CENTRALISE AND OPEN UP THE POLITICAL SYSTEMS THAT OVERSEE THE BORDER.