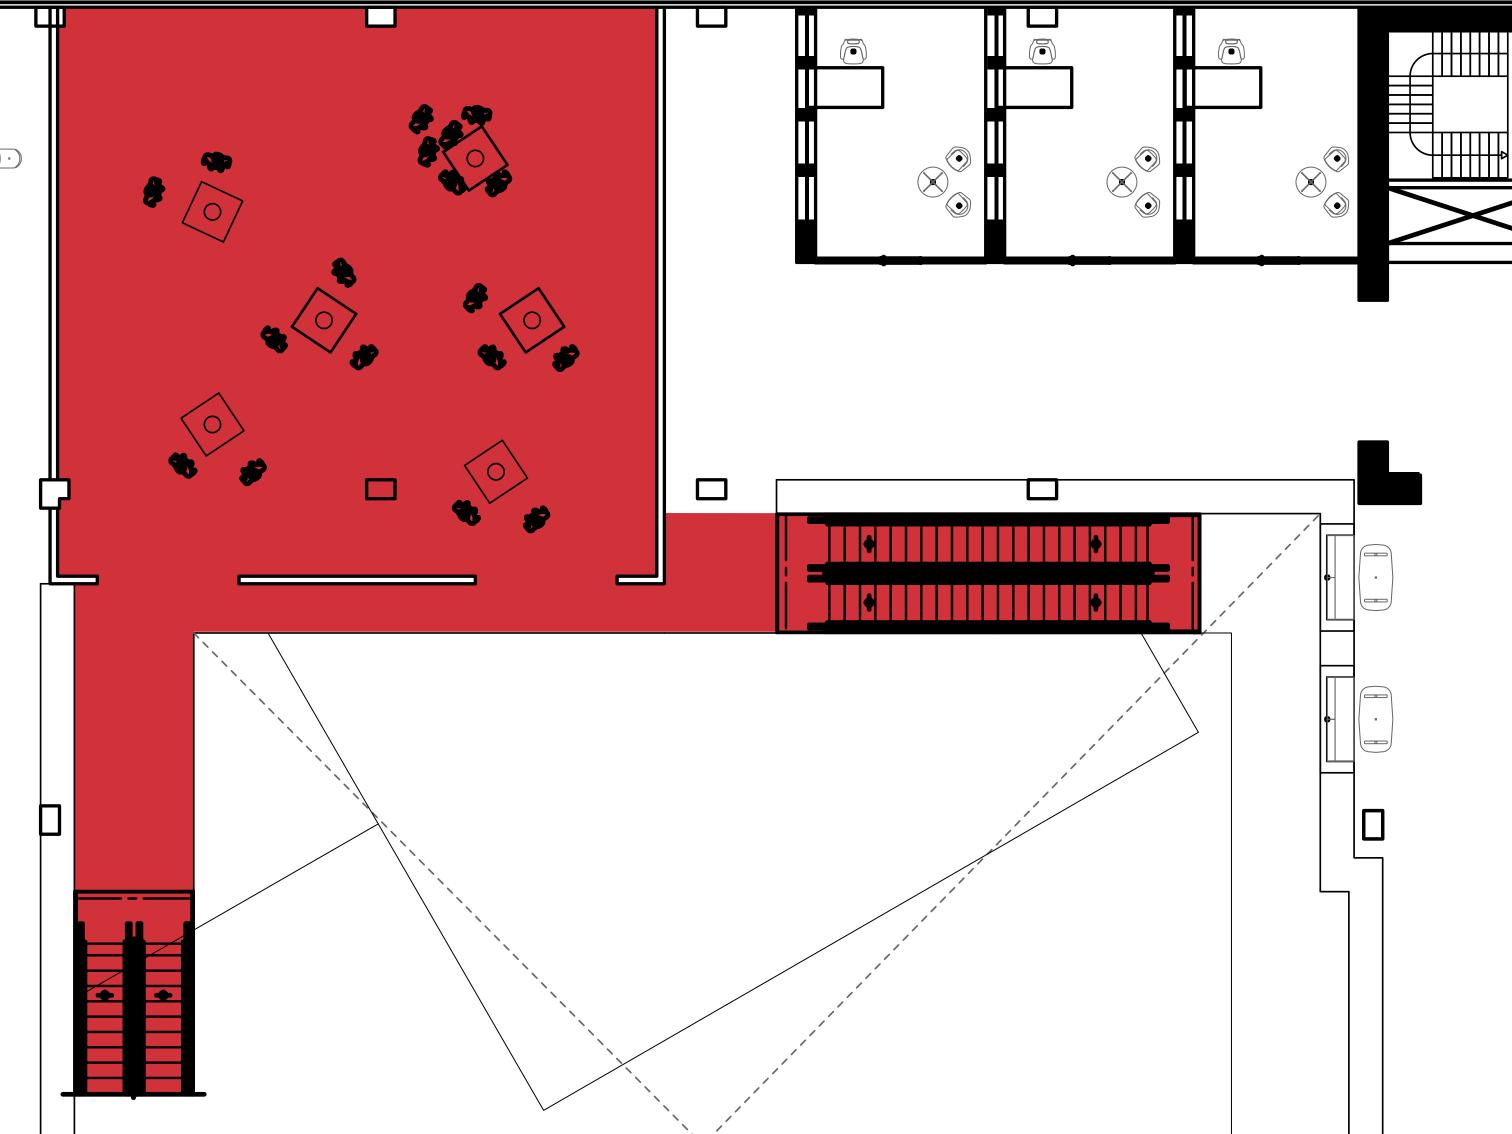

## to be updated

WALKTHROUGH

**WALKTHROUGH - LEVEL -1** 

**WALKTHROUGH - LEVEL 3** 

**WALKTHROUGH - LEVEL 4** 

**WALKTHROUGH - LEVEL 6** 

**WALKTHROUGH - LEVEL 7** 

**WALKTHROUGH - LEVEL 10** 