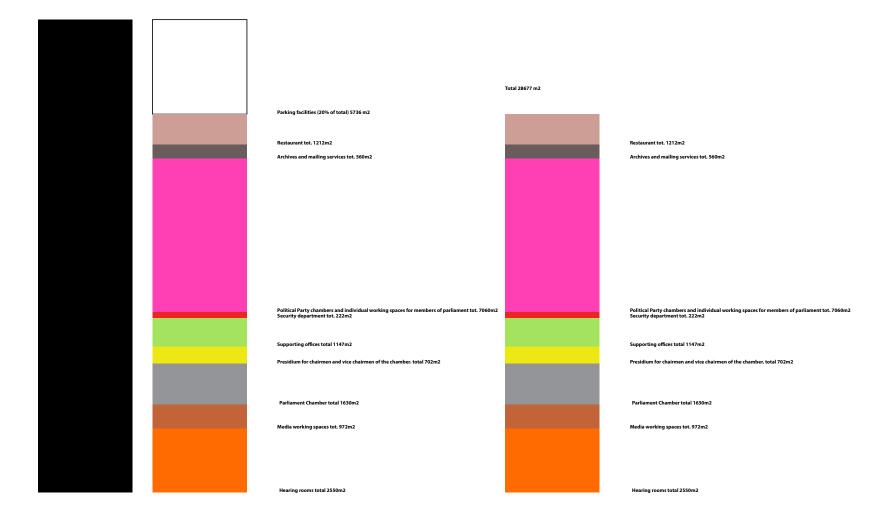

# THE RIGID SYSTEM to be updated VS. THE FLUID SOCIETY

3d program diagram

TURNING THE BUILDING INSIDE OUT,
CONGREGATIONS AND DEMONSTRATIONS AT THE
HEART OF THE BUILDING

**INDIRECT LIGHTING** 

**BALANCING MASS** 