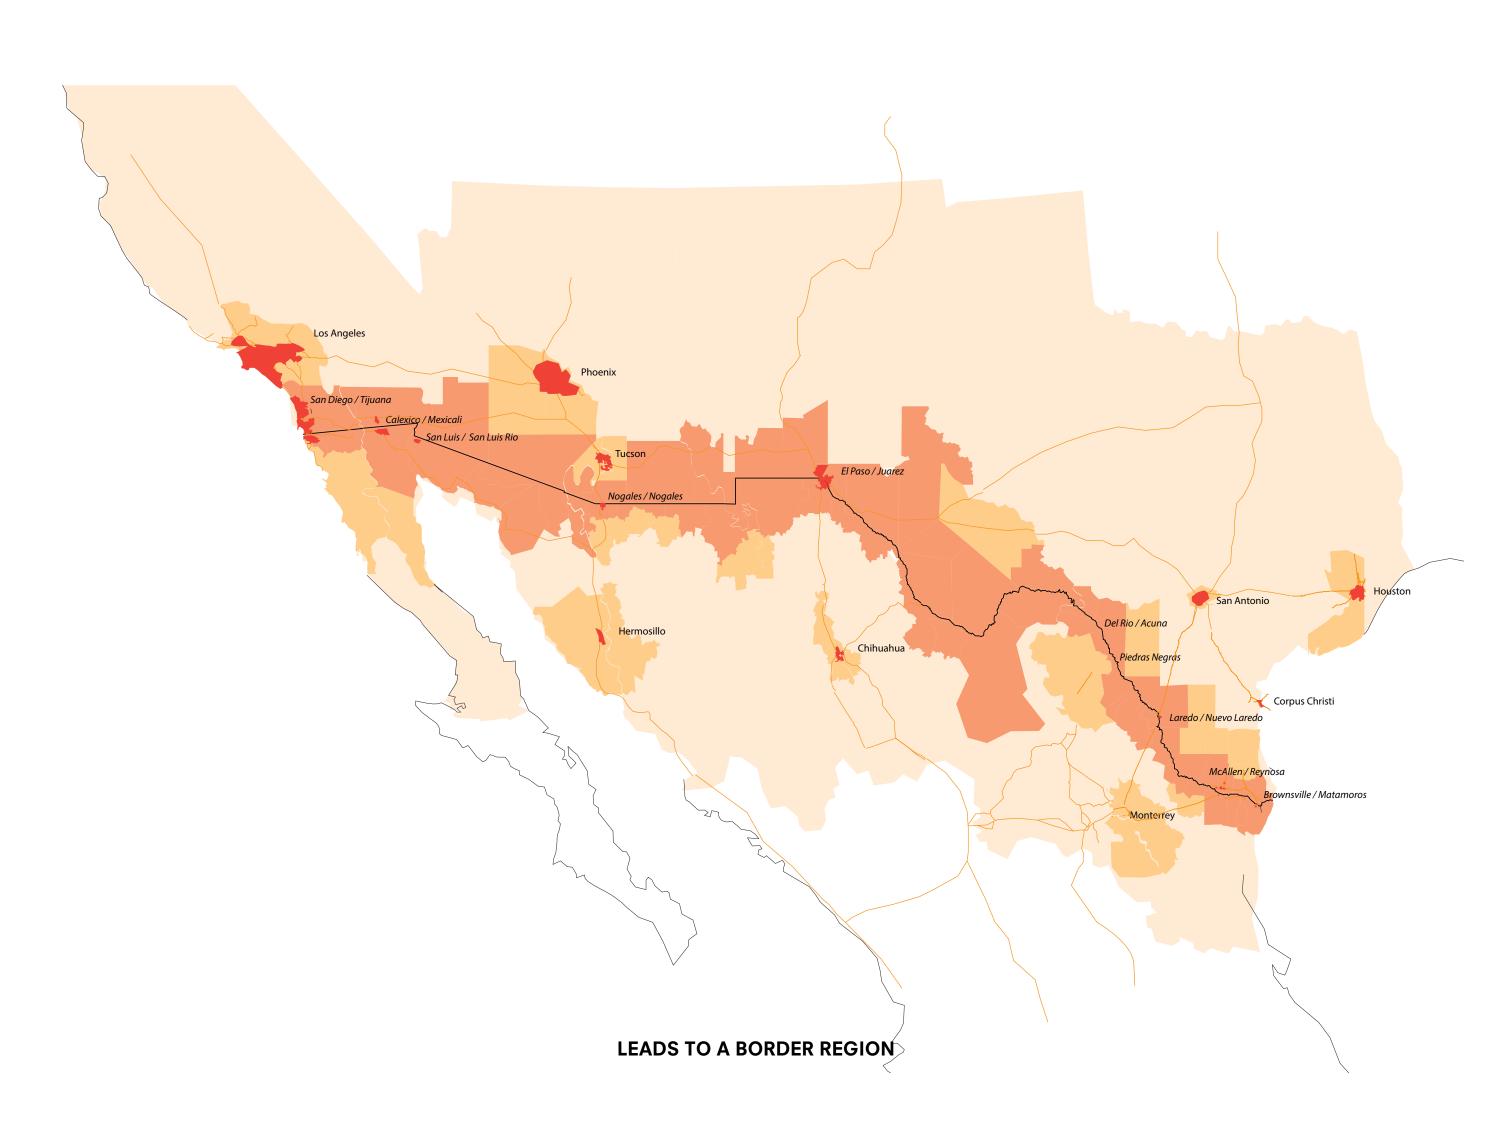

US-MEXICO-PHILANTHROPHY PARTNERSHIP

**SIGNIFICANT CITIES & REGIONS** 

# UNITED TRANSBORDER FEDERATION

**SHARED RESOURCES** 

**FOOD STABLE** 