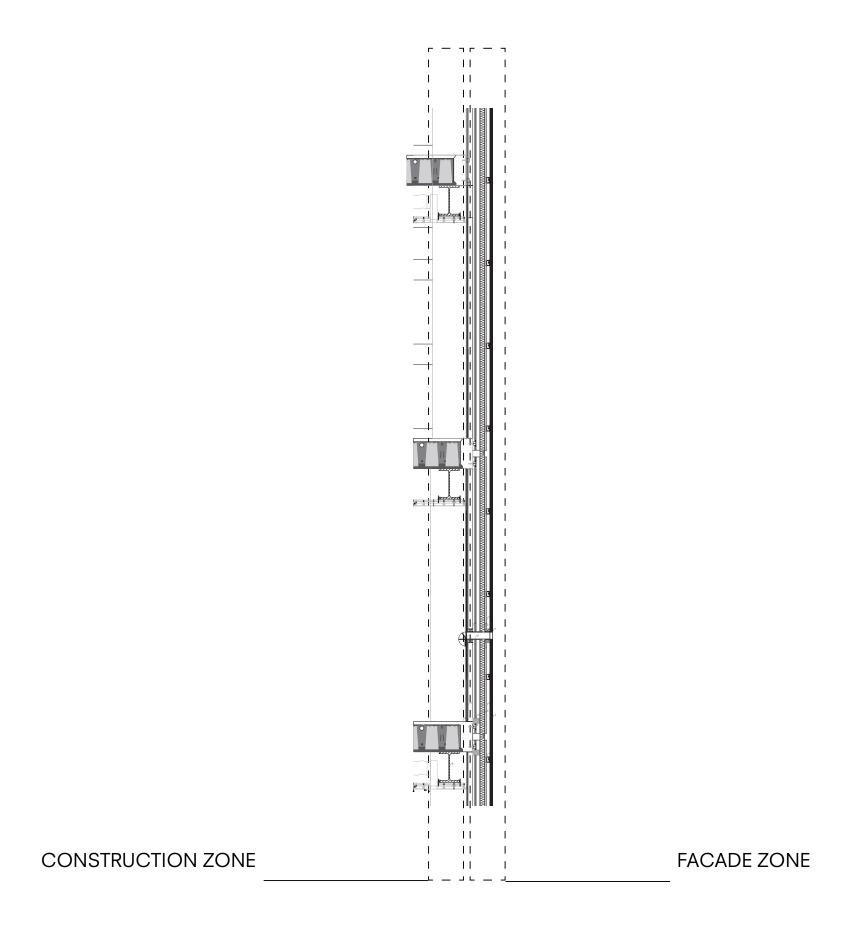

# THE RIGID SYSTEM to be updated VS. THE FLUID SOCIETY

3d program diagram

TURNING THE BUILDING INSIDE OUT,
CONGREGATIONS AND DEMONSTRATIONS AT THE
HEART OF THE BUILDING

**INDIRECT LIGHTING** 

**BALANCING MASS** 