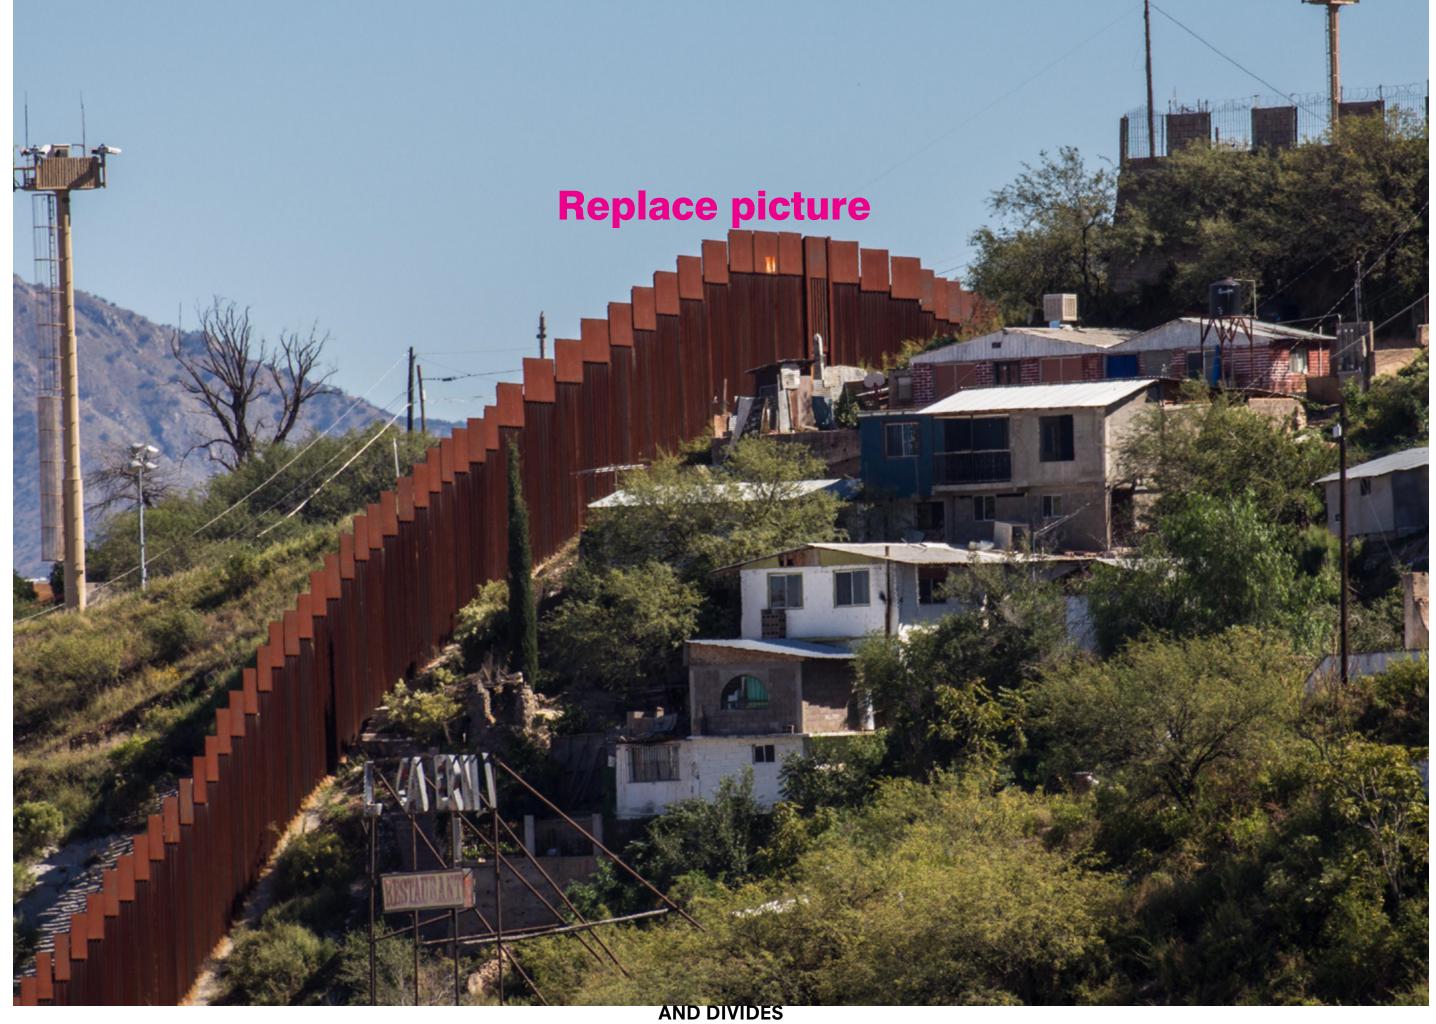

Noam Chomsky 2005.

FIRST BORDER BETWEEN MEXICO AND THE STATES

THE BORDER AFTER THE GADSDEN PURCHASE