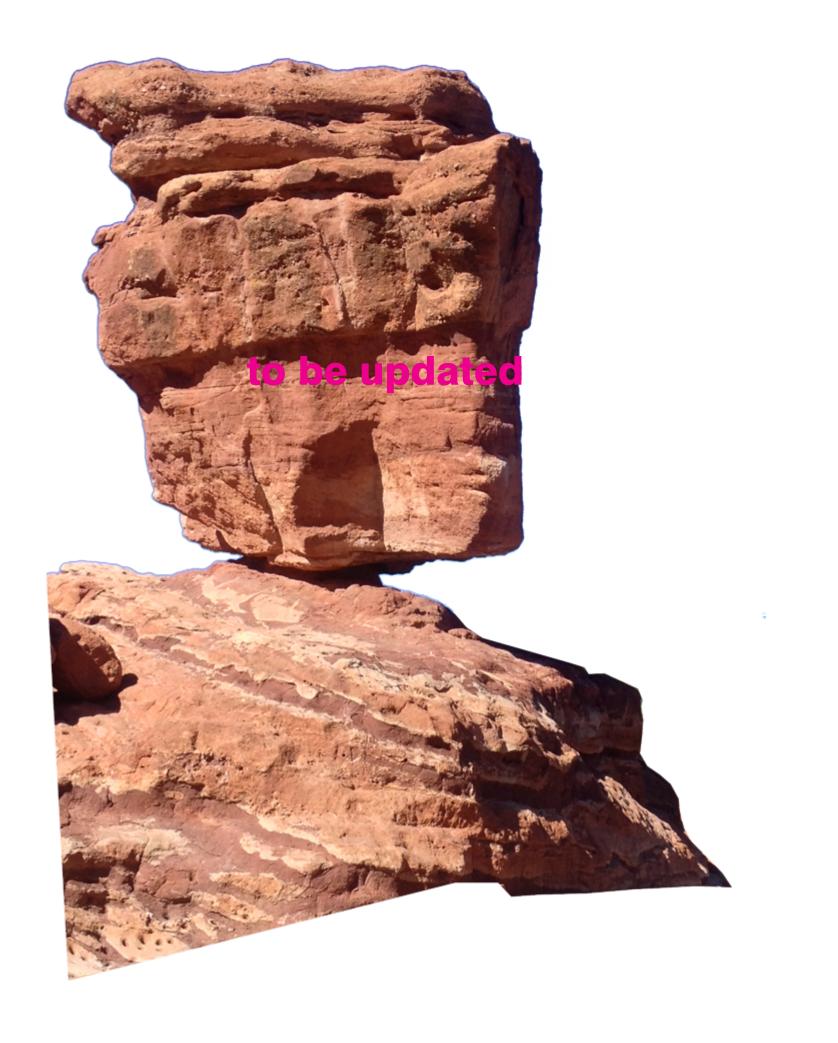

# THE RIGID SYSTEM to be updated VS. THE FLUID SOCIETY

3d program diagram

TURNING THE BUILDING INSIDE OUT,
CONGREGATIONS AND DEMONSTRATIONS AT THE
HEART OF THE BUILDING

**INDIRECT LIGHTING** 

**BALANCING MASS** 

## LIMESTONE MASS

CONTRASTING COMPOSITE PANELS to be updated