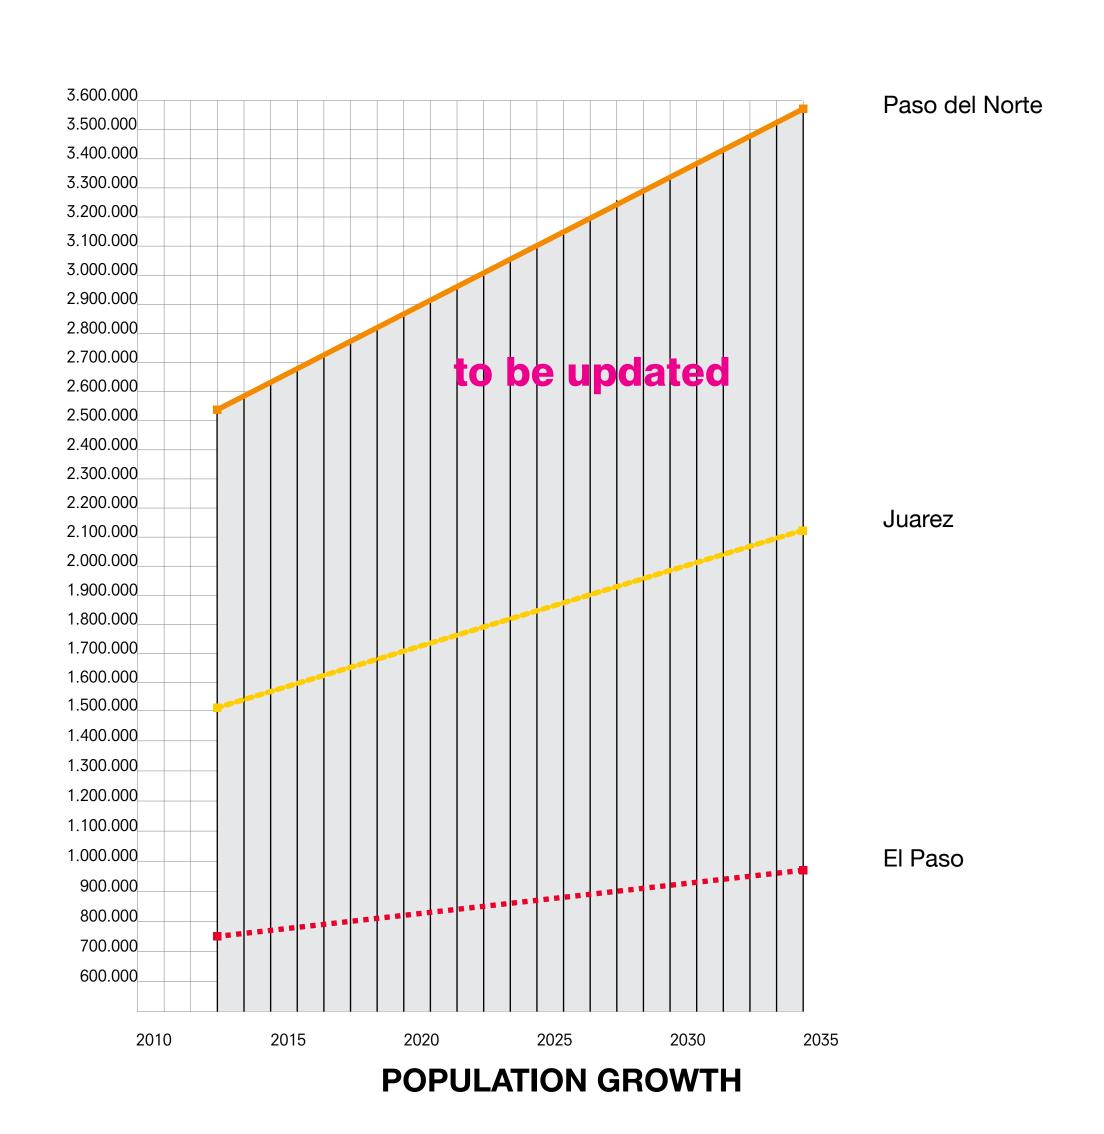

US-MEXICO-PHILANTHROPHY PARTNERSHIP

**SIGNIFICANT CITIES & REGIONS** 

# UNITED TRANSBORDER FEDERATION

**SHARED RESOURCES** 

**FOOD STABLE** 