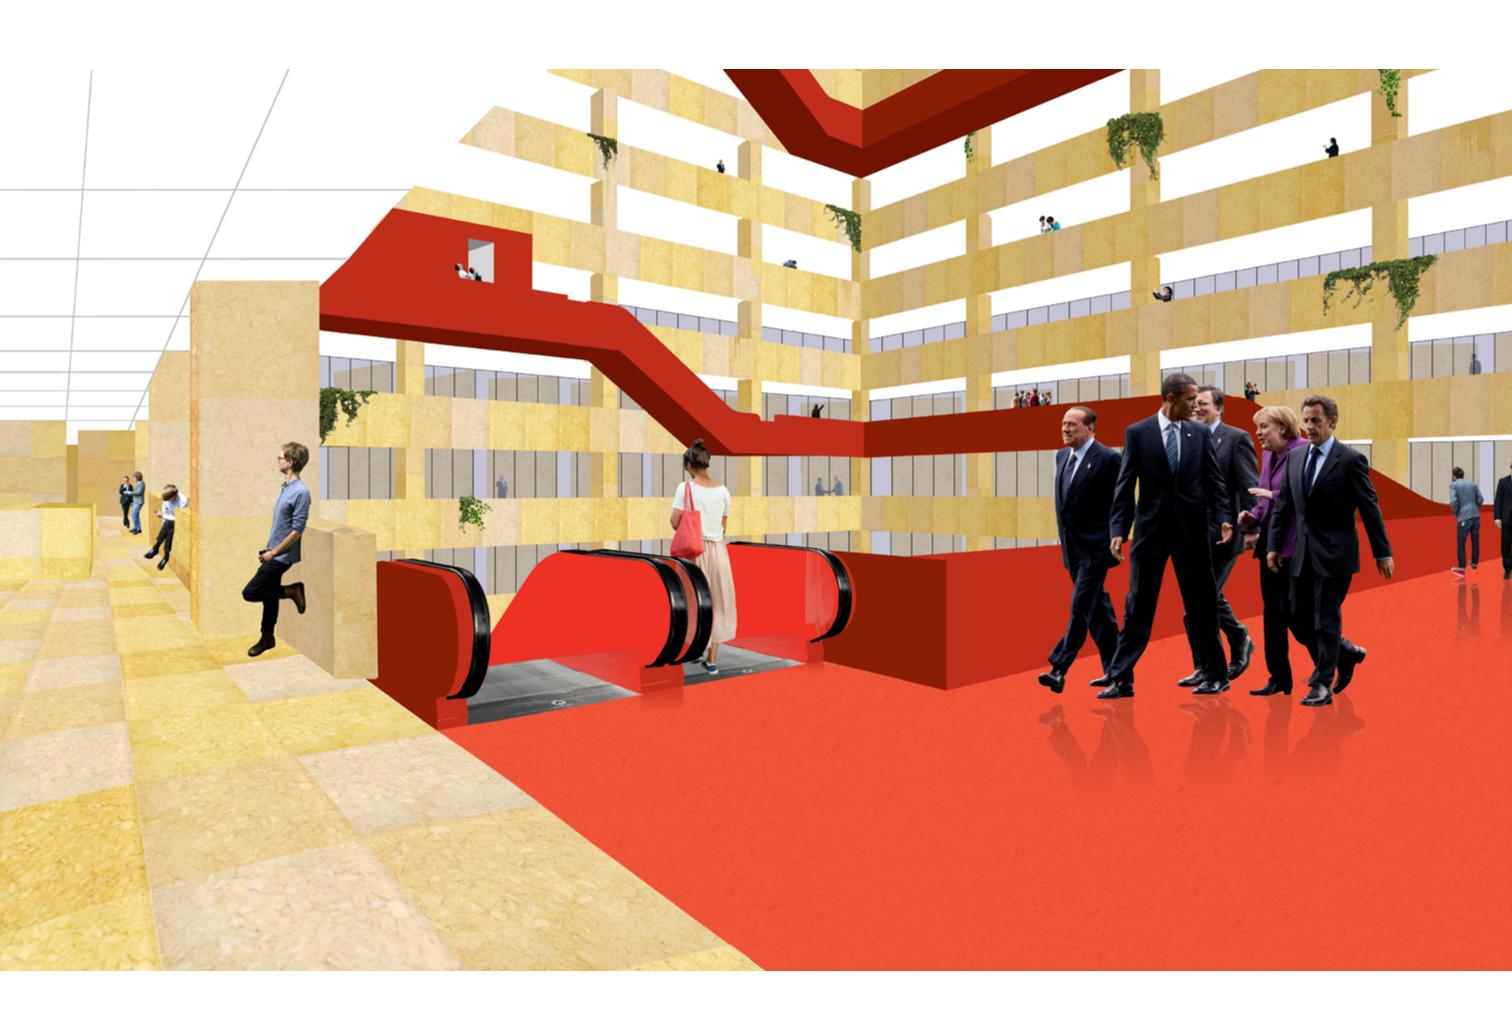

# THE RIGID SYSTEM to be updated VS. THE FLUID SOCIETY

3d program diagram

TURNING THE BUILDING INSIDE OUT,
CONGREGATIONS AND DEMONSTRATIONS AT THE
HEART OF THE BUILDING

**INDIRECT LIGHTING** 

**BALANCING MASS** 

A NEW PARLIAMENT TYPOLOGY WHICH OPENS UP AND ALLOWS FOR THE PEOPLE TO DISCUSS AND QUESTION THE FUTURE OF THEIR REGION. PLACING CENTRAL THE PUBLIC AND THE DISCUSSION AS THE FOUNDATION OF THE NEW SYSTEM.