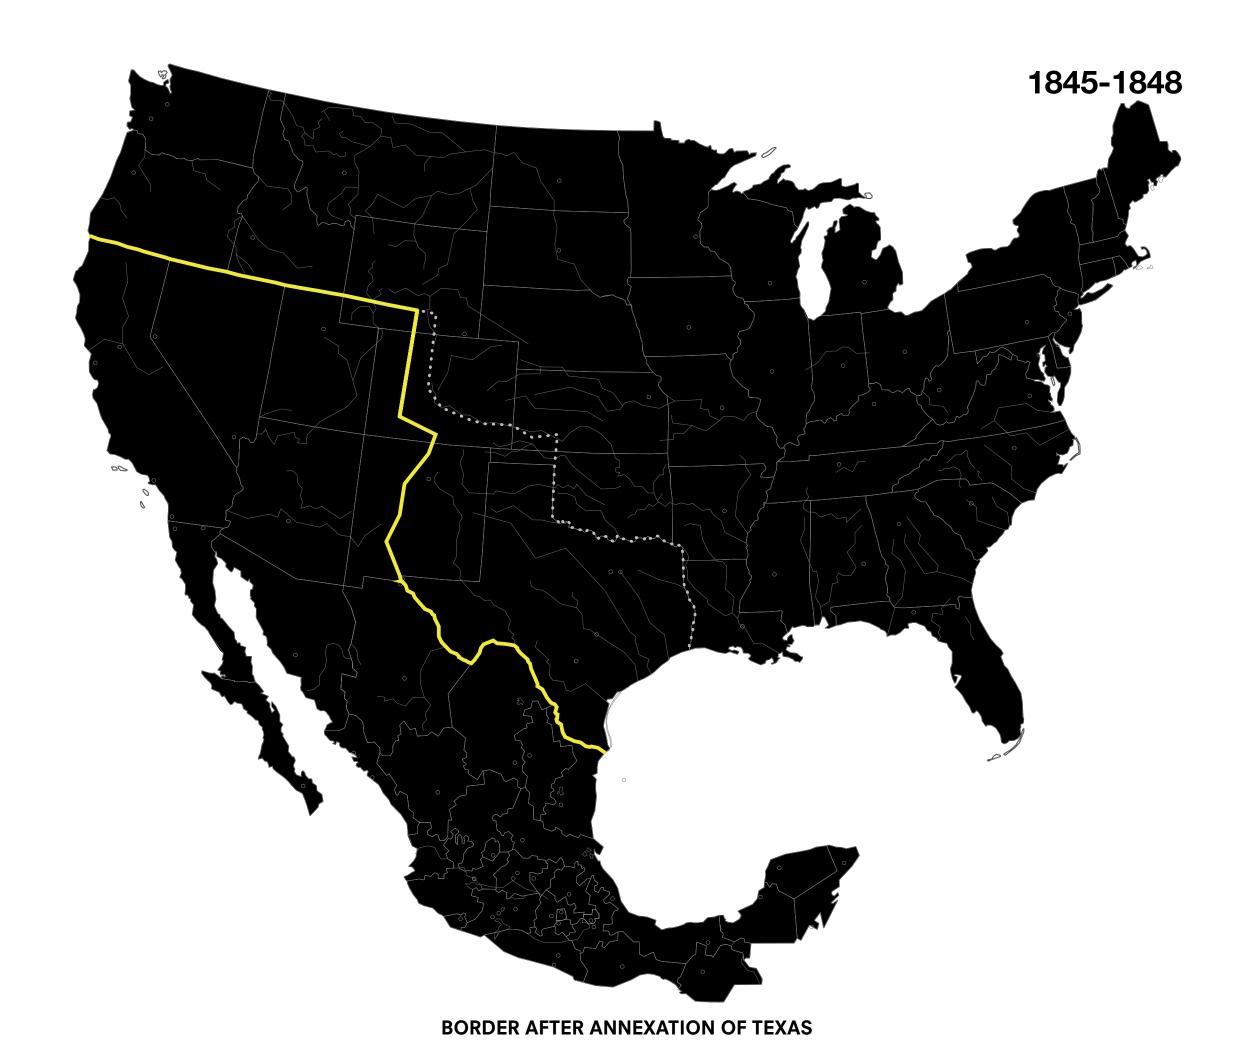

Noam Chomsky 2005.

FIRST BORDER BETWEEN MEXICO AND THE STATES

THE BORDER AFTER THE GADSDEN PURCHASE