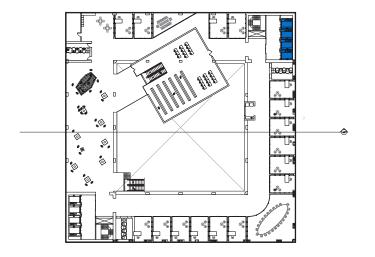

## to be updated

WALKTHROUGH

**WALKTHROUGH - LEVEL -1** 

**WALKTHROUGH - LEVEL 3** 

**WALKTHROUGH - LEVEL 4** 

**WALKTHROUGH - LEVEL 6** 

**WALKTHROUGH - LEVEL 7** 

**WALKTHROUGH - LEVEL 10** 