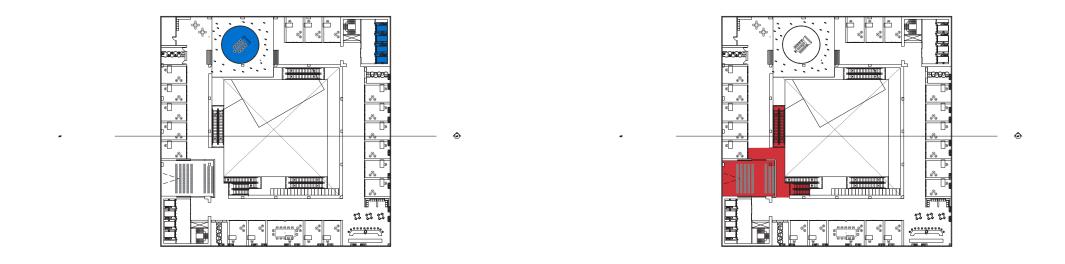

## to be updated

WALKTHROUGH

**WALKTHROUGH - LEVEL -1** 

**WALKTHROUGH - LEVEL 3** 

**WALKTHROUGH - LEVEL 4** 

**WALKTHROUGH - LEVEL 6** 

**WALKTHROUGH - LEVEL 7** 

**WALKTHROUGH - LEVEL 10** 