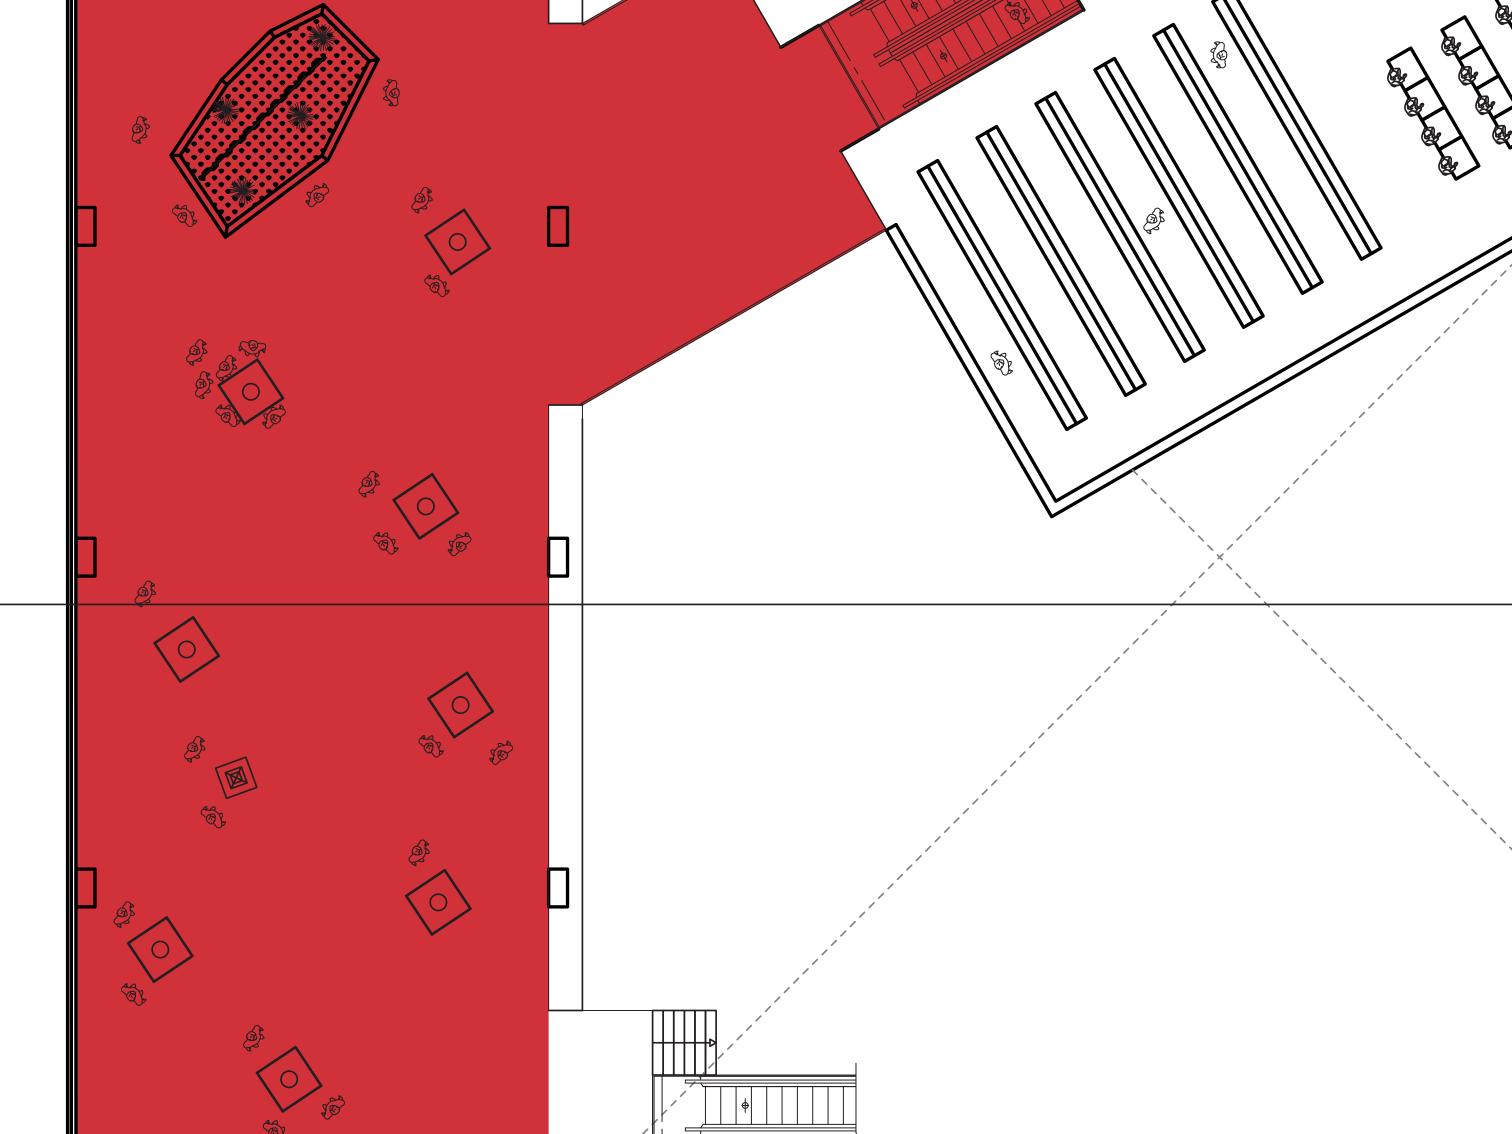

## to be updated

WALKTHROUGH

**WALKTHROUGH - LEVEL -1** 

**WALKTHROUGH - LEVEL 3** 

**WALKTHROUGH - LEVEL 4** 

**WALKTHROUGH - LEVEL 6** 

**WALKTHROUGH - LEVEL 7** 

**WALKTHROUGH - LEVEL 10** 

**WALKTHROUGH - LEVEL 13** 