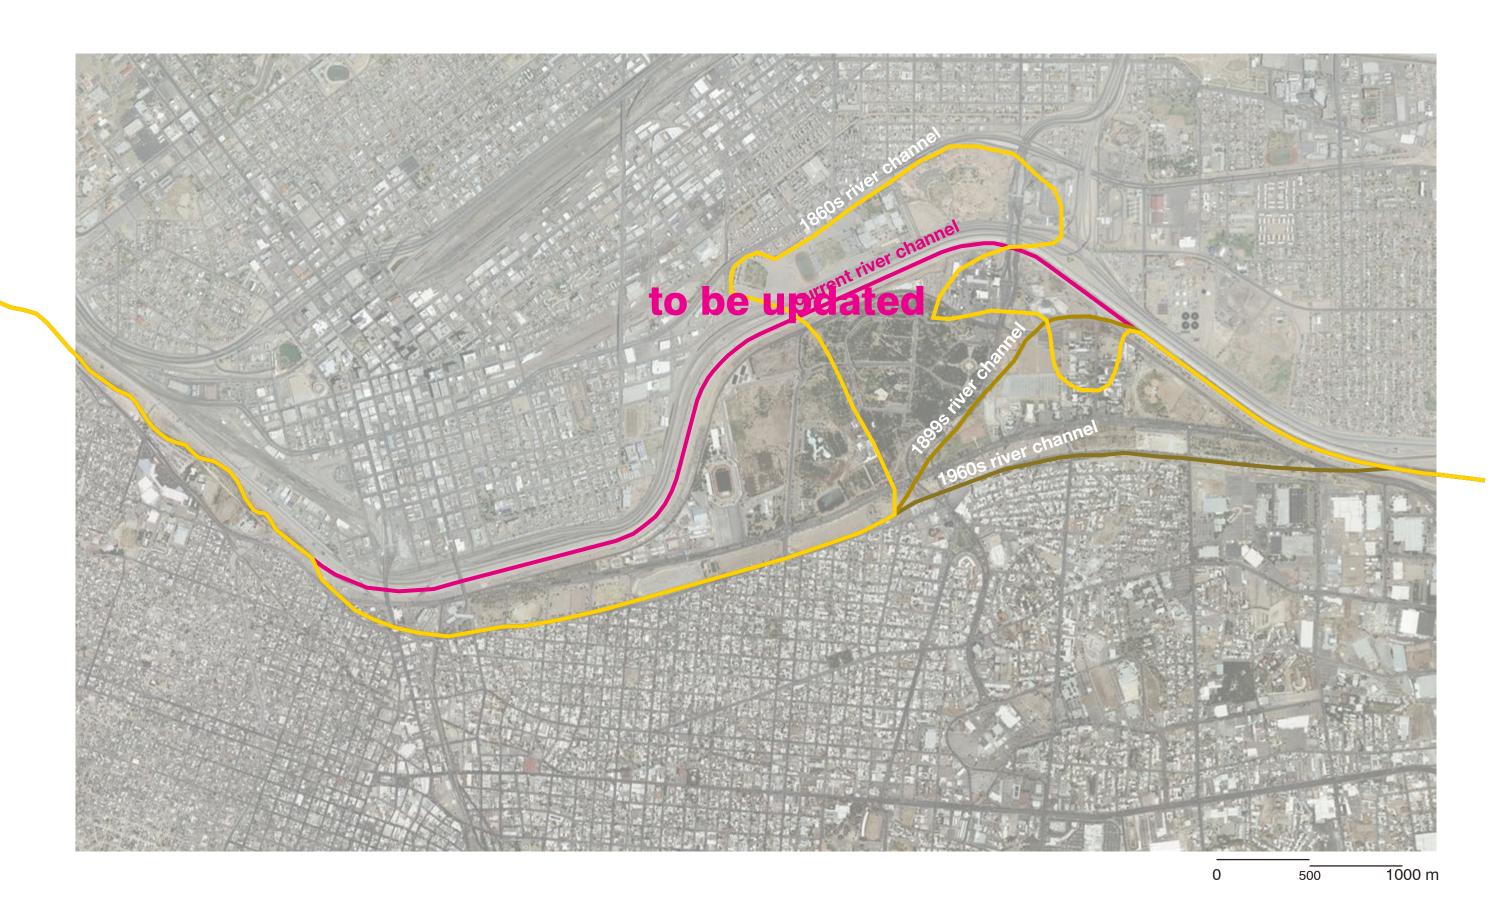

## **G** Earth picture of city

**CHAMIZAL ZONE - EL PASO/JUAREZ** 

THE NEW REPRESENTATIVE GOVERNMENT OF THE BORDER NEEDS TO REPLACE THE CURRENT ORGANIZATIONS, AS TO CENTRALISE AND OPEN UP THE POLITICAL SYSTEMS THAT OVERSEE THE BORDER.

Treaty of First surveys
Guadelupe encounter
Hidalgo shifting river

1848 1852

| Guadelupe | First surveys<br>encounter<br>shifting river | Creation of<br>Cordova Island |
|-----------|----------------------------------------------|-------------------------------|
| 1848      | 1852                                         | 1899                          |

| Guadelupe | First surveys<br>encounter<br>shifting river | Creation of<br>Cordova Island | Treaty on<br>border Banco's | Chamizal convention |
|-----------|----------------------------------------------|-------------------------------|-----------------------------|---------------------|
| 1848      | 1852                                         | 1899                          | 1905                        | 1963                |

| Guadelupe | First surveys<br>encounter<br>shifting river | Creation of<br>Cordova Island | 1    | convention | Completion of Chamizal reconstruction |
|-----------|----------------------------------------------|-------------------------------|------|------------|---------------------------------------|
| 1848      | 1852                                         | 1899                          | 1905 | 1963       | 1967                                  |