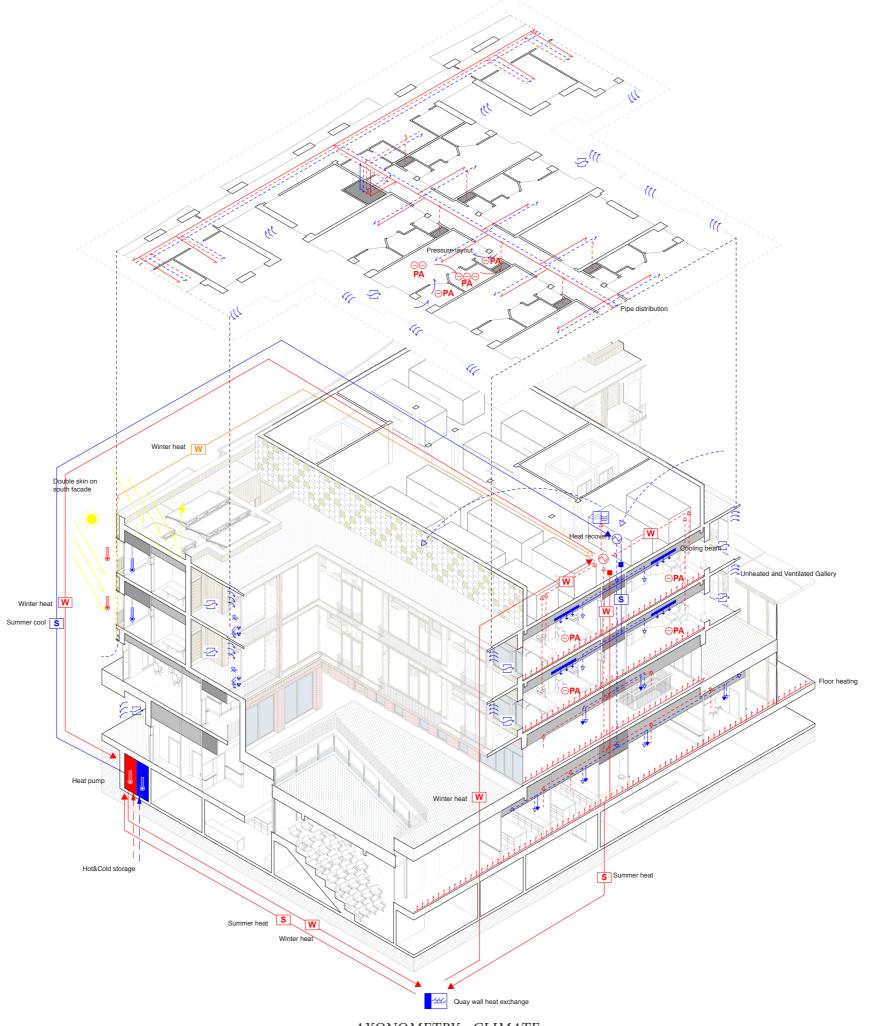

HOVERING MEGA HOSPITALS

HOSPITAL SIMON RUIZ IN MEDINA DEL CAMPO

INFECTIOUS DISEASES HOSPITAL - FLOW DIAGRAM

FUNCTIONAL DIAGRAM

LONG SECTION

ELEVATION -NORTH - HARRINGVLIET

DETAIL - GALLERY GLAZING FRAME

DETAIL - BEAM / COLUMN JOINT