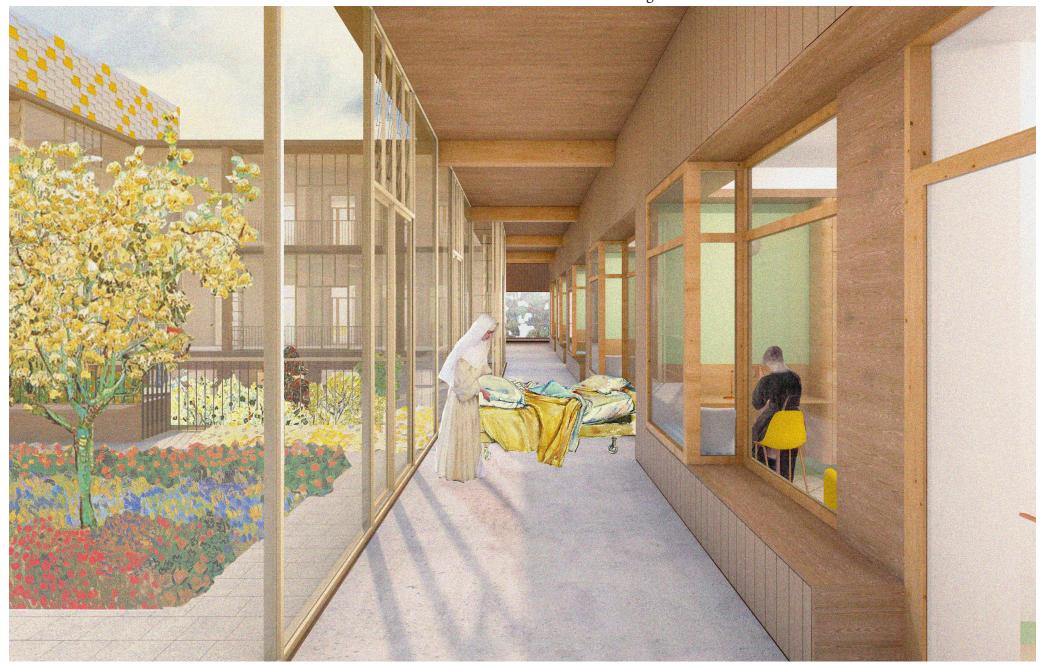

*VIEW - HOSPITAL FROM HARRINGVLIET* 

*VIEW - MAIN CORRIDOR* 

VIEW - PATIENT COURTYARD AND TERRACE

VIEW - NATURALLY VENTILATED GALLERY

*VIEW - PATIENT ROOM* 

VIEW - WINDOW IN THE PATIENT ROOM

VIEW - CANTEEN