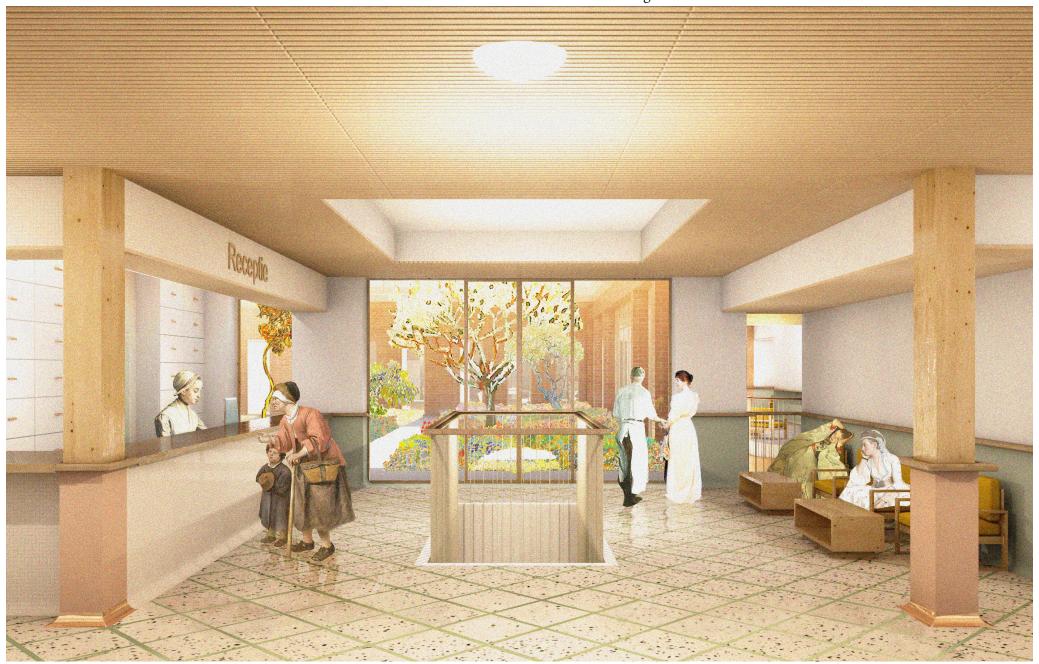

DETAIL - STRUCTURE JOINT

DETAIL - STRUCTURE JOINTT

DETAIL - STRUCTURE JOINT

DETAIL - FOUNDATION AND COLUMN JOINT

*VIEW - MAIN ENTRANCE FROM HARRINGVLIET* 

VIEW - MAASBOULEVARD TERRACE

VIEW -RECEPTION

VIEW - WAITING NICHE