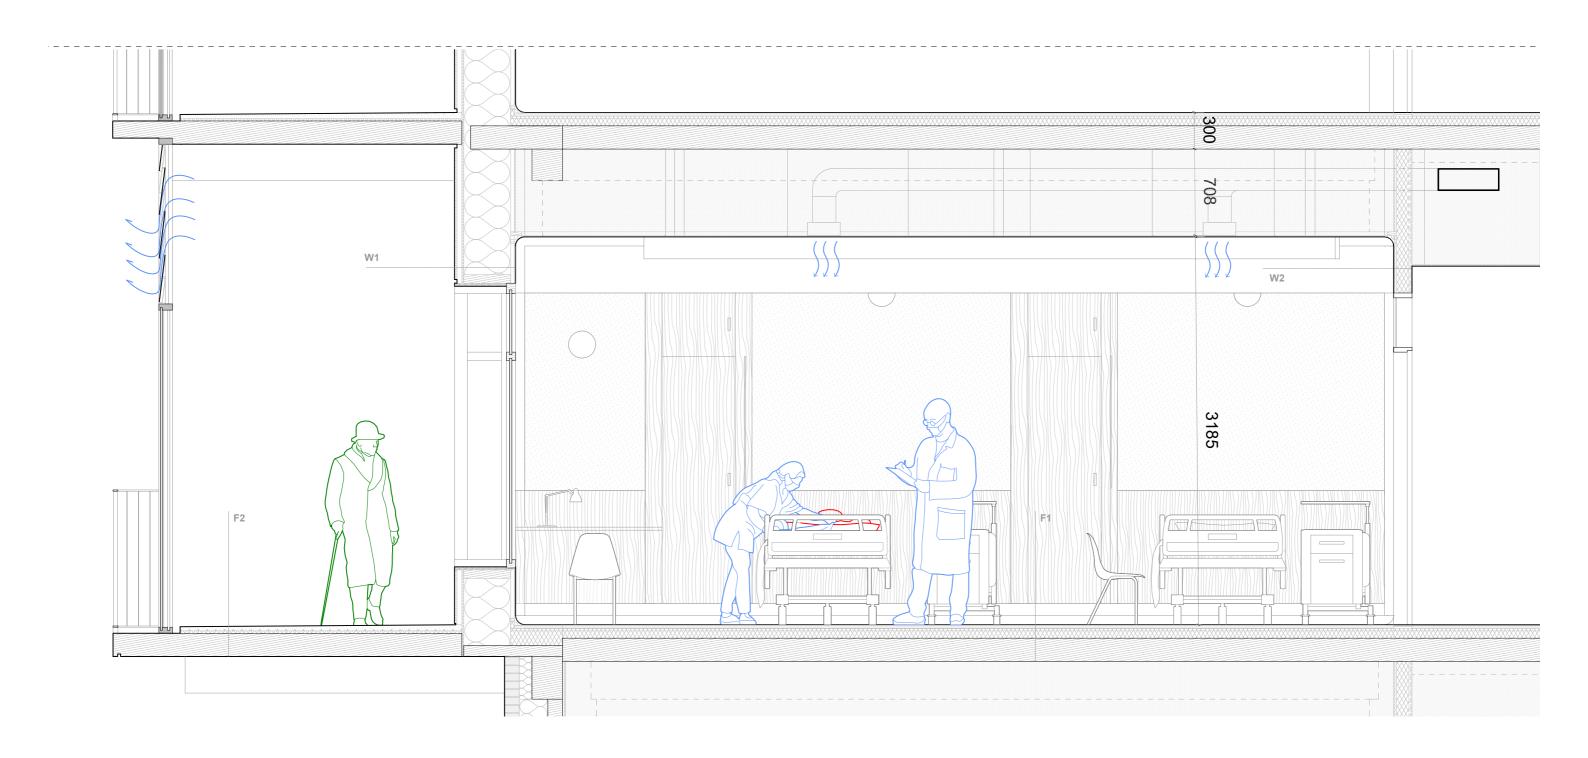

HOVERING MEGA HOSPITALS

HOSPITAL SIMON RUIZ IN MEDINA DEL CAMPO

INFECTIOUS DISEASES HOSPITAL - FLOW DIAGRAM

FUNCTIONAL DIAGRAM

LONG SECTION

ELEVATION -NORTH - HARRINGVLIET

DETAIL - GALLERY GLAZING FRAME

DETAIL - BEAM / COLUMN JOINT