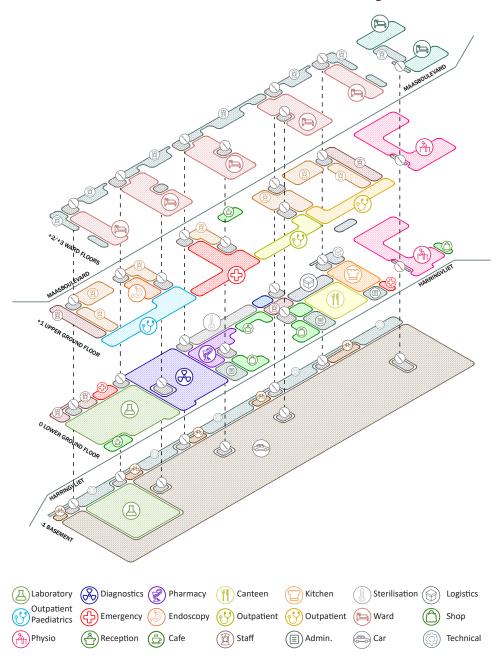

HOVERING MEGA HOSPITALS

HOSPITAL SIMON RUIZ IN MEDINA DEL CAMPO

INFECTIOUS DISEASES HOSPITAL - FLOW DIAGRAM

FUNCTIONAL DIAGRAM

LONG SECTION

ELEVATION -NORTH - HARRINGVLIET

DETAIL - GALLERY GLAZING FRAME

DETAIL - BEAM / COLUMN JOINT