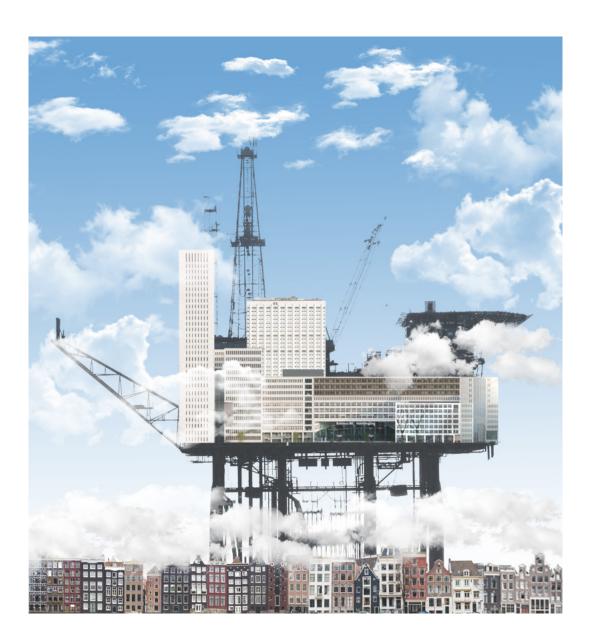

HOVERING MEGA HOSPITALS

HOSPITAL SIMON RUIZ IN MEDINA DEL CAMPO

INFECTIOUS DISEASES HOSPITAL - FLOW DIAGRAM

FUNCTIONAL DIAGRAM

LONG SECTION

ELEVATION -NORTH - HARRINGVLIET

DETAIL - GALLERY GLAZING FRAME

DETAIL - BEAM / COLUMN JOINT