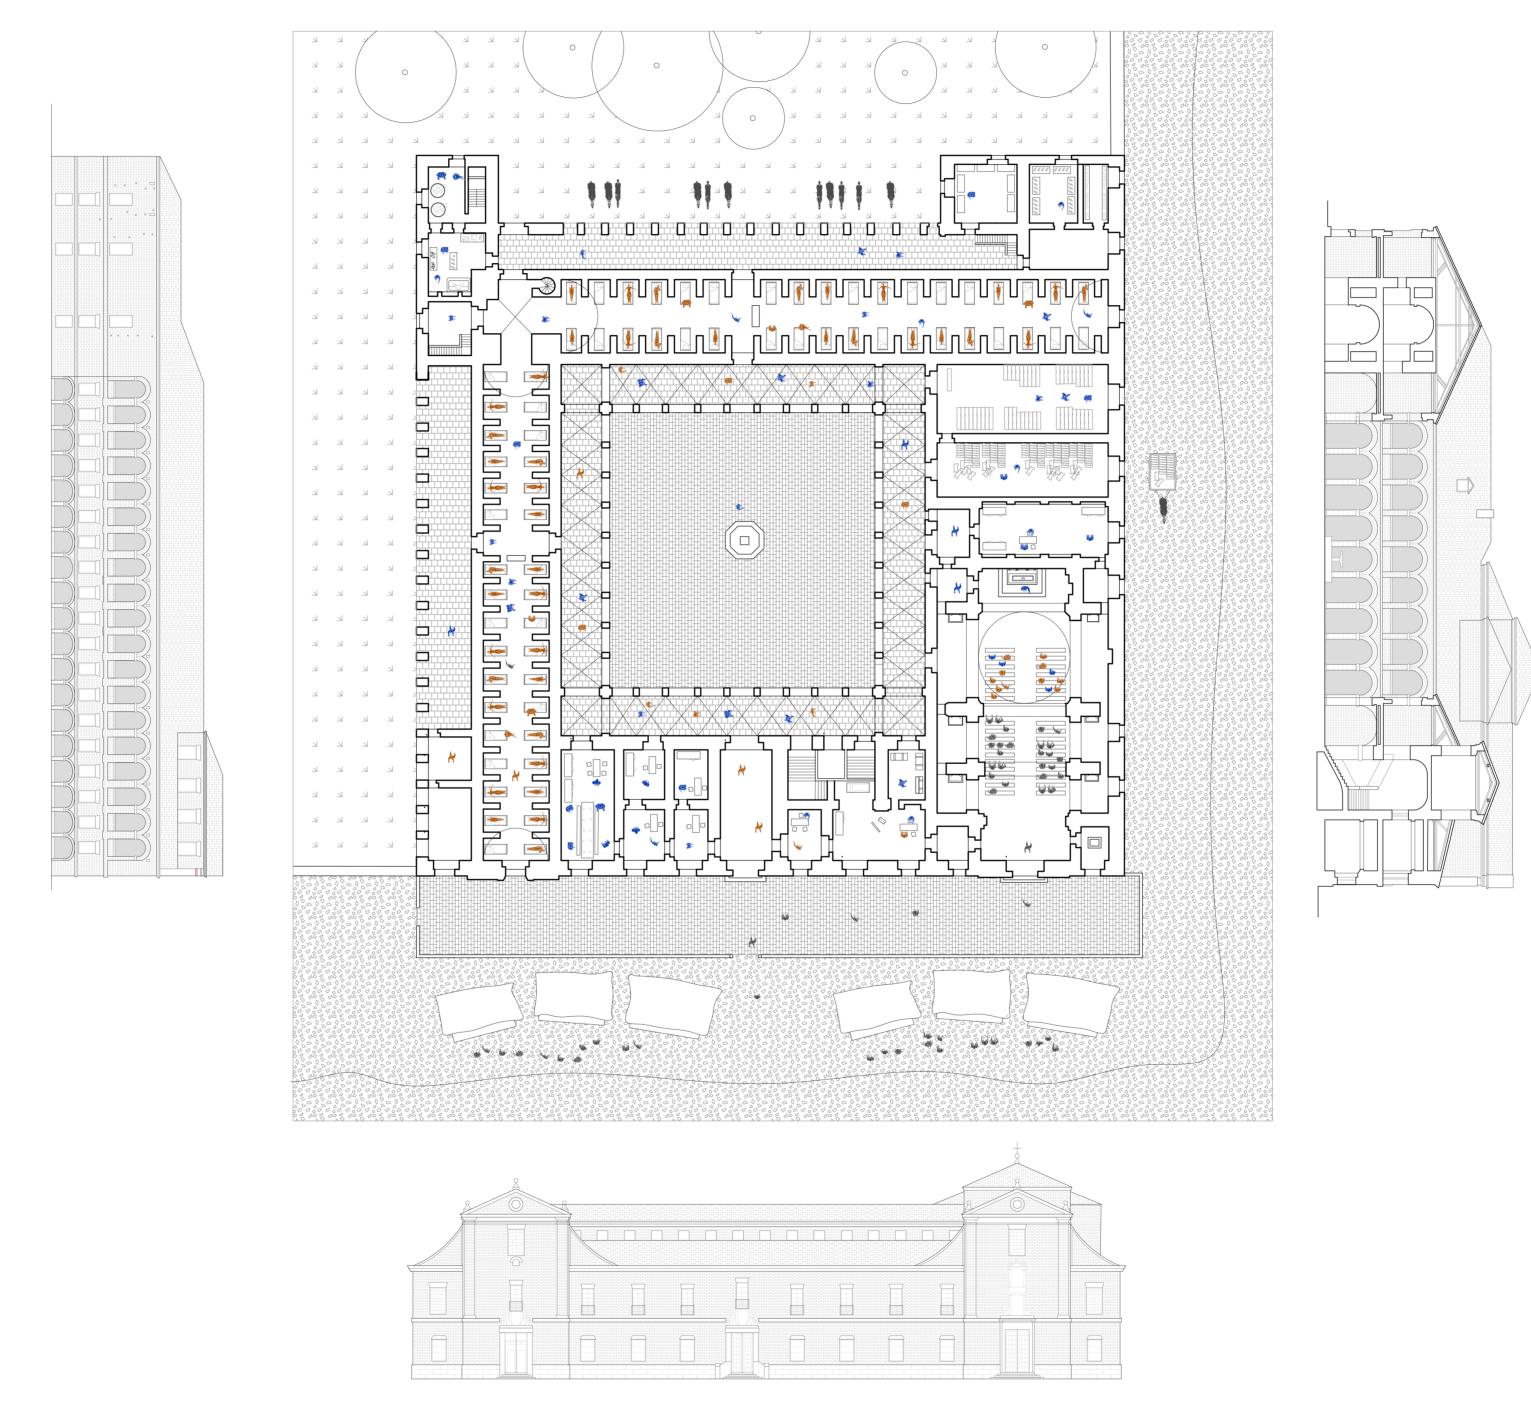

HOVERING MEGA HOSPITALS

HOSPITAL SIMON RUIZ IN MEDINA DEL CAMPO

INFECTIOUS DISEASES HOSPITAL - FLOW DIAGRAM

FUNCTIONAL DIAGRAM

LONG SECTION

ELEVATION -NORTH - HARRINGVLIET

DETAIL - GALLERY GLAZING FRAME

DETAIL - BEAM / COLUMN JOINT