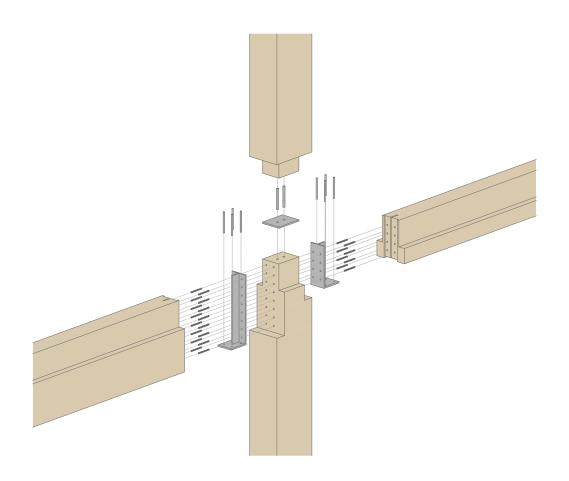

HOVERING MEGA HOSPITALS

HOSPITAL SIMON RUIZ IN MEDINA DEL CAMPO

INFECTIOUS DISEASES HOSPITAL - FLOW DIAGRAM

FUNCTIONAL DIAGRAM

LONG SECTION

ELEVATION -NORTH - HARRINGVLIET

DETAIL - GALLERY GLAZING FRAME

DETAIL - BEAM / COLUMN JOINT

DETAIL - STRUCTURE JOINT

DETAIL - STRUCTURE JOINTT

DETAIL - STRUCTURE JOINT

DETAIL - FOUNDATION AND COLUMN JOINT

*VIEW - MAIN ENTRANCE FROM HARRINGVLIET* 

VIEW - MAASBOULEVARD TERRACE

VIEW -RECEPTION

VIEW - WAITING NICHE