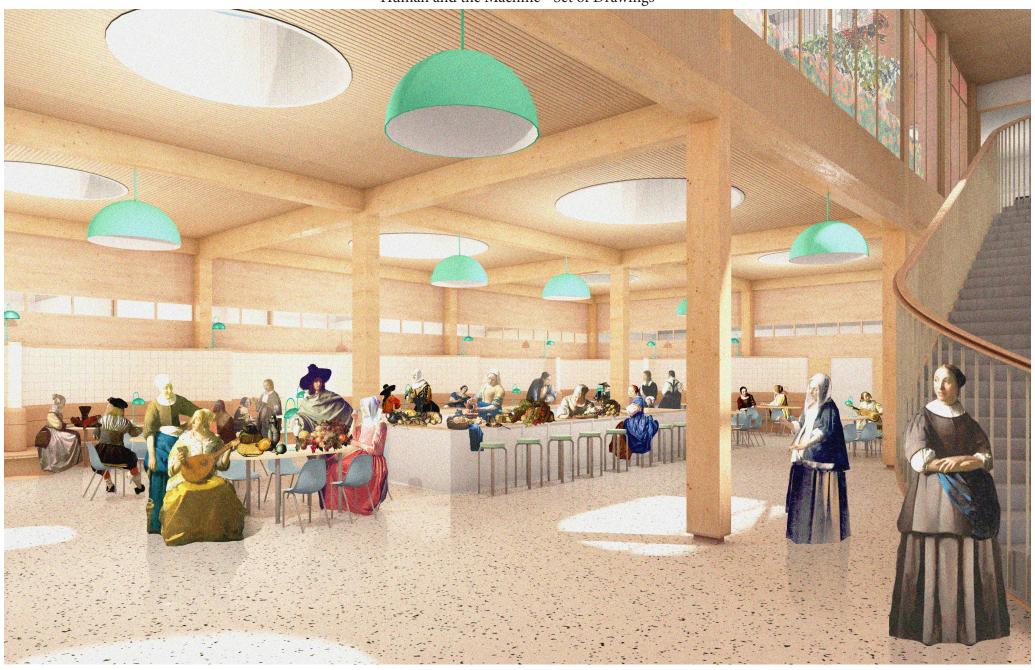

*VIEW - HOSPITAL FROM HARRINGVLIET* 

*VIEW - MAIN CORRIDOR* 

VIEW - PATIENT COURTYARD AND TERRACE

VIEW - NATURALLY VENTILATED GALLERY

*VIEW - PATIENT ROOM* 

VIEW - WINDOW IN THE PATIENT ROOM

VIEW - CANTEEN