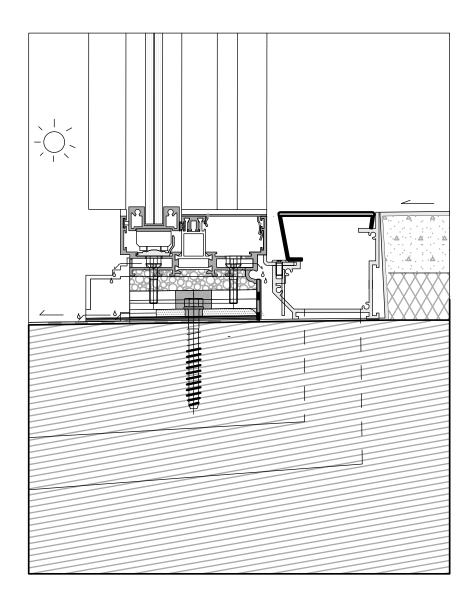

HOVERING MEGA HOSPITALS

HOSPITAL SIMON RUIZ IN MEDINA DEL CAMPO

INFECTIOUS DISEASES HOSPITAL - FLOW DIAGRAM

FUNCTIONAL DIAGRAM

LONG SECTION

ELEVATION -NORTH - HARRINGVLIET

DETAIL - GALLERY GLAZING FRAME

DETAIL - BEAM / COLUMN JOINT