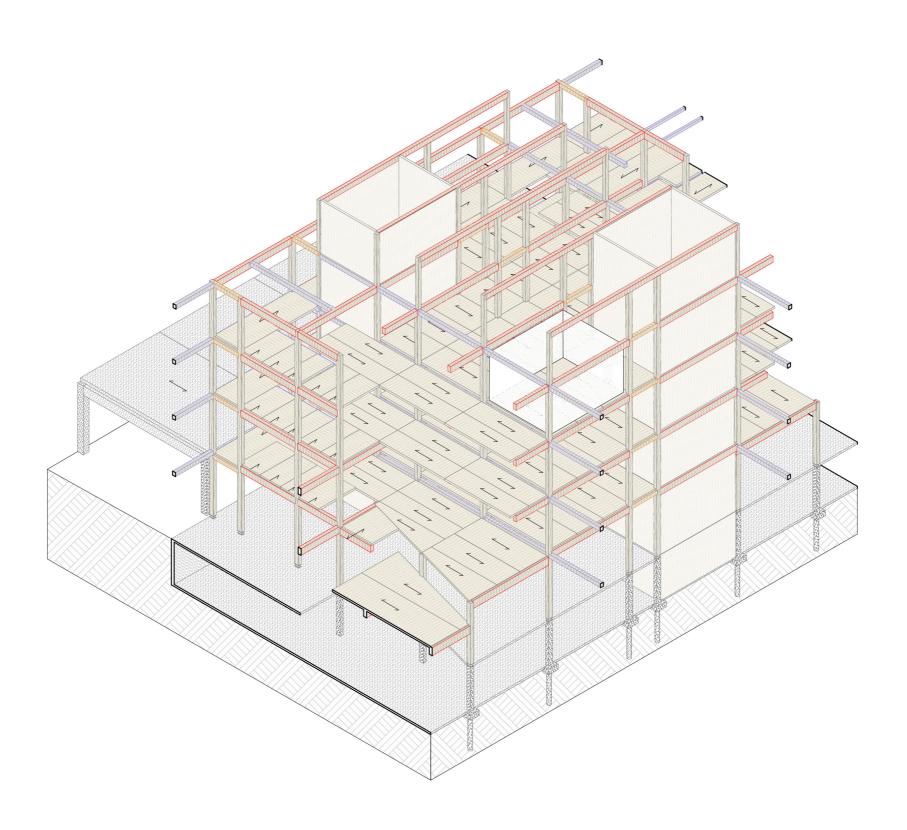

HOVERING MEGA HOSPITALS

HOSPITAL SIMON RUIZ IN MEDINA DEL CAMPO

INFECTIOUS DISEASES HOSPITAL - FLOW DIAGRAM

FUNCTIONAL DIAGRAM

LONG SECTION

ELEVATION -NORTH - HARRINGVLIET

DETAIL - GALLERY GLAZING FRAME

DETAIL - BEAM / COLUMN JOINT