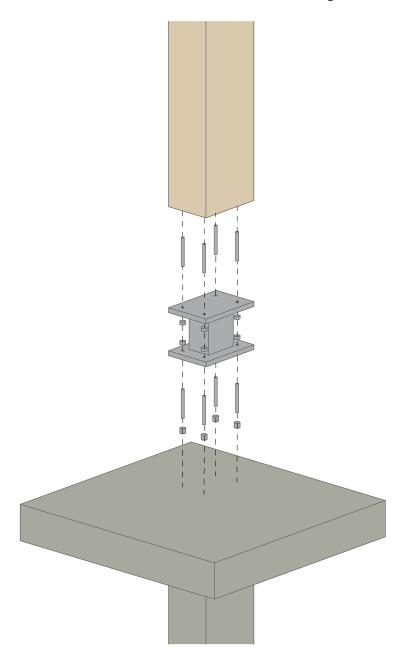

DETAIL - STRUCTURE JOINT

DETAIL - STRUCTURE JOINTT

DETAIL - STRUCTURE JOINT

DETAIL - FOUNDATION AND COLUMN JOINT

*VIEW - MAIN ENTRANCE FROM HARRINGVLIET* 

VIEW - MAASBOULEVARD TERRACE

VIEW -RECEPTION

VIEW - WAITING NICHE