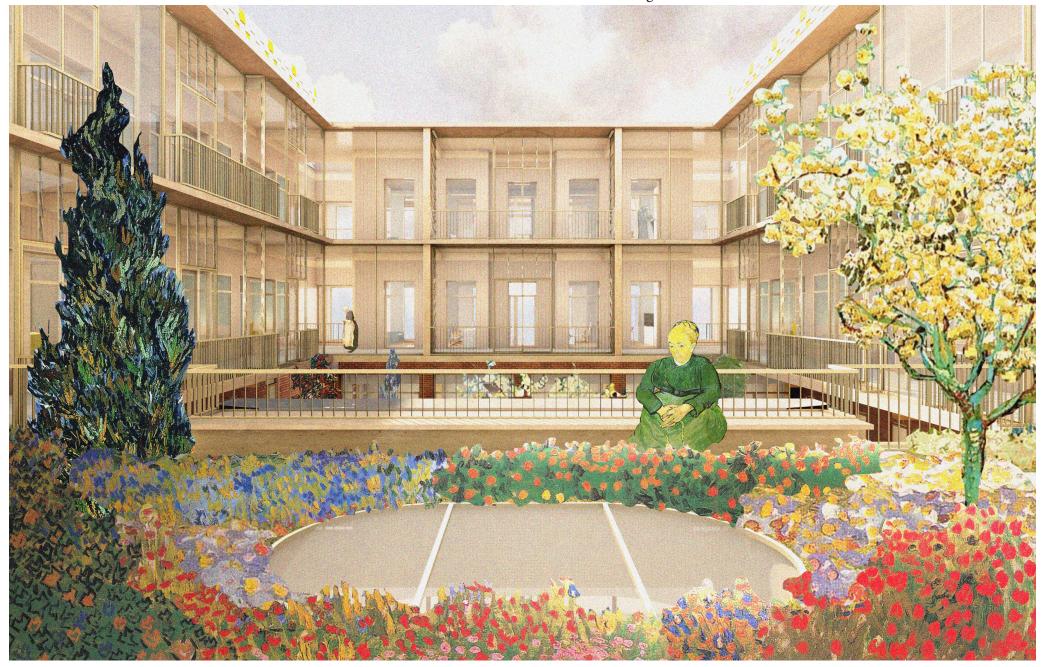

*VIEW - HOSPITAL FROM HARRINGVLIET* 

*VIEW - MAIN CORRIDOR* 

VIEW - PATIENT COURTYARD AND TERRACE

VIEW - NATURALLY VENTILATED GALLERY

*VIEW - PATIENT ROOM* 

VIEW - WINDOW IN THE PATIENT ROOM

VIEW - CANTEEN