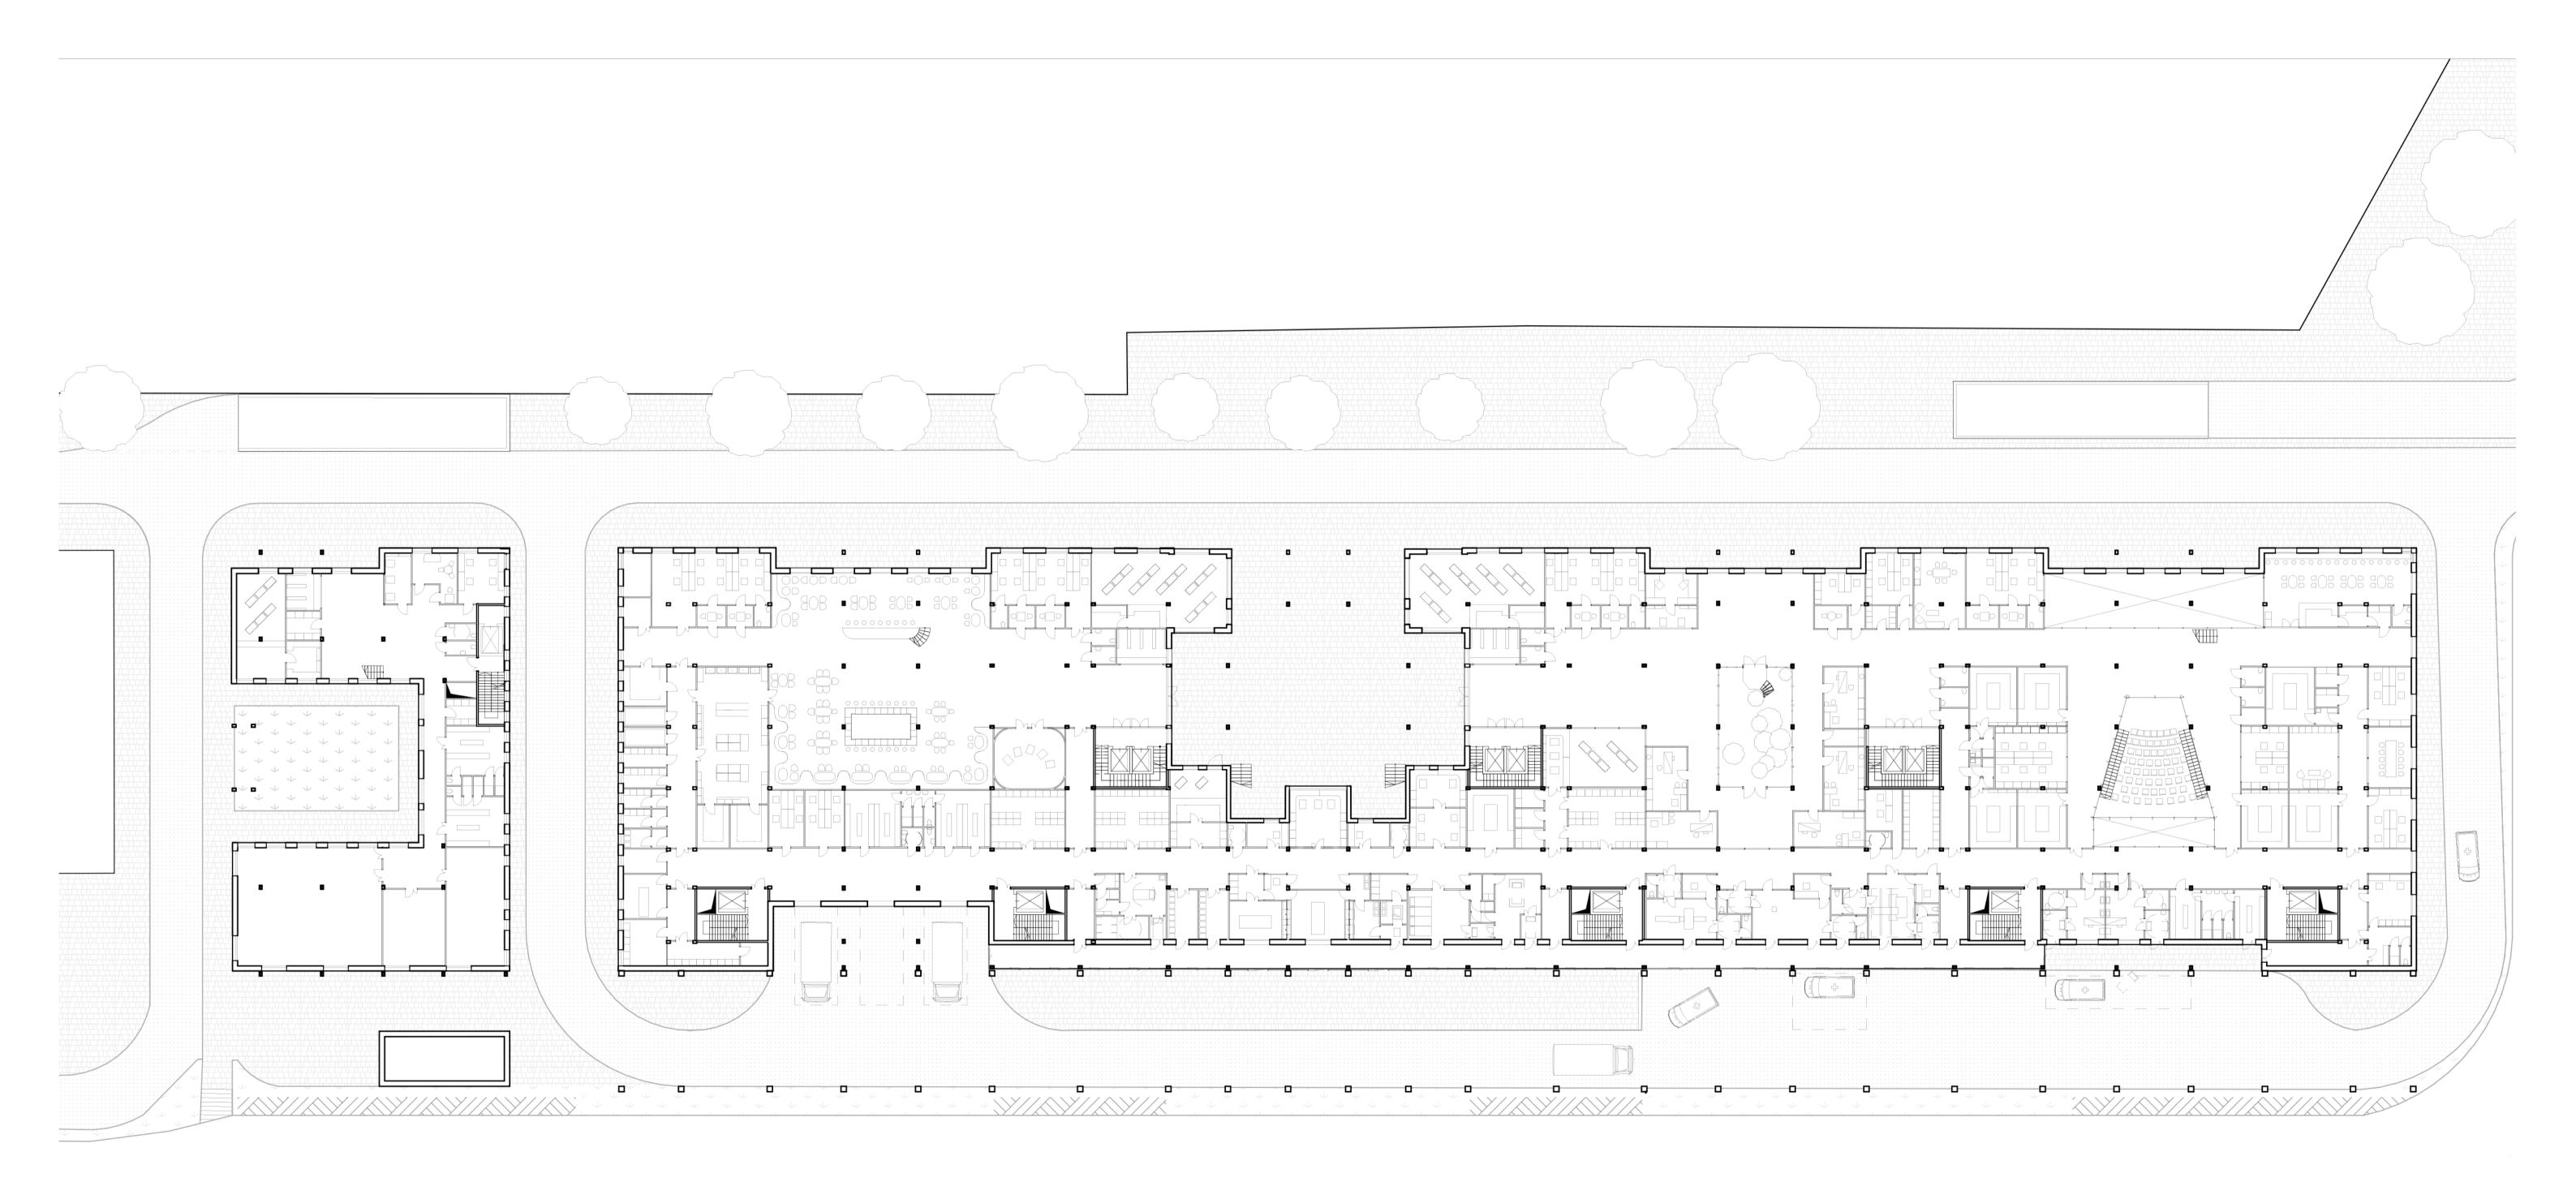

HOVERING MEGA HOSPITALS

HOSPITAL SIMON RUIZ IN MEDINA DEL CAMPO

INFECTIOUS DISEASES HOSPITAL - FLOW DIAGRAM

FUNCTIONAL DIAGRAM

LONG SECTION

ELEVATION -NORTH - HARRINGVLIET

DETAIL - GALLERY GLAZING FRAME

DETAIL - BEAM / COLUMN JOINT