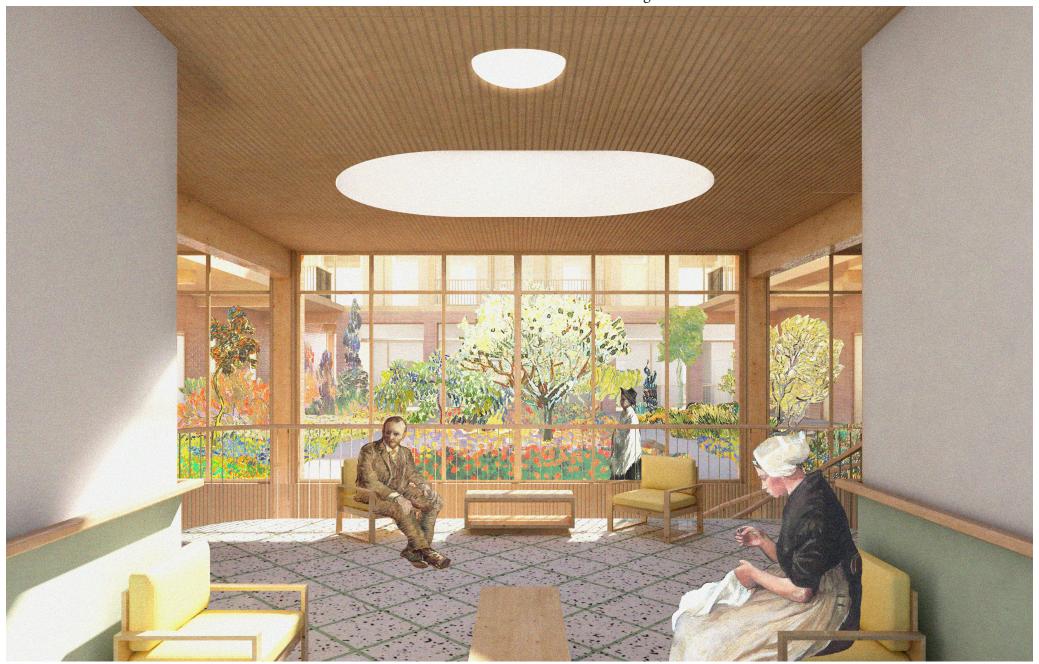

DETAIL - STRUCTURE JOINT

DETAIL - STRUCTURE JOINTT

DETAIL - STRUCTURE JOINT

DETAIL - FOUNDATION AND COLUMN JOINT

*VIEW - MAIN ENTRANCE FROM HARRINGVLIET* 

VIEW - MAASBOULEVARD TERRACE

VIEW -RECEPTION

VIEW - WAITING NICHE