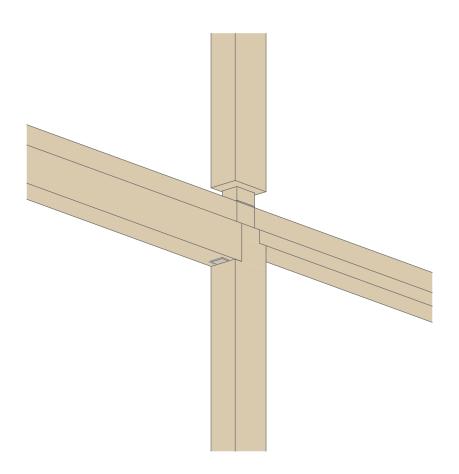

HOVERING MEGA HOSPITALS

HOSPITAL SIMON RUIZ IN MEDINA DEL CAMPO

INFECTIOUS DISEASES HOSPITAL - FLOW DIAGRAM

FUNCTIONAL DIAGRAM

LONG SECTION

ELEVATION -NORTH - HARRINGVLIET

DETAIL - GALLERY GLAZING FRAME

DETAIL - BEAM / COLUMN JOINT

DETAIL - STRUCTURE JOINT

DETAIL - STRUCTURE JOINTT

DETAIL - STRUCTURE JOINT

DETAIL - FOUNDATION AND COLUMN JOINT

*VIEW - MAIN ENTRANCE FROM HARRINGVLIET* 

VIEW - MAASBOULEVARD TERRACE

VIEW -RECEPTION

VIEW - WAITING NICHE