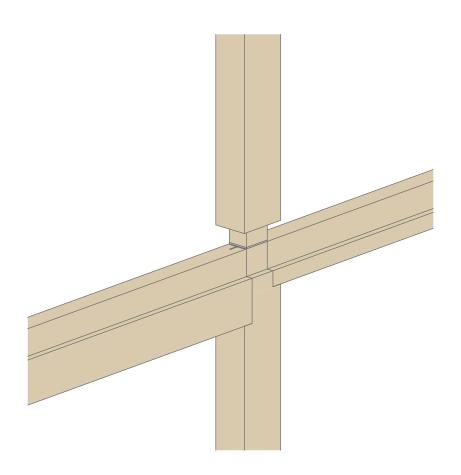

HOVERING MEGA HOSPITALS

HOSPITAL SIMON RUIZ IN MEDINA DEL CAMPO

INFECTIOUS DISEASES HOSPITAL - FLOW DIAGRAM

FUNCTIONAL DIAGRAM

LONG SECTION

ELEVATION -NORTH - HARRINGVLIET

DETAIL - GALLERY GLAZING FRAME

DETAIL - BEAM / COLUMN JOINT

DETAIL - STRUCTURE JOINT

DETAIL - STRUCTURE JOINTT

DETAIL - STRUCTURE JOINT

DETAIL - FOUNDATION AND COLUMN JOINT

*VIEW - MAIN ENTRANCE FROM HARRINGVLIET* 

VIEW - MAASBOULEVARD TERRACE

VIEW -RECEPTION

VIEW - WAITING NICHE