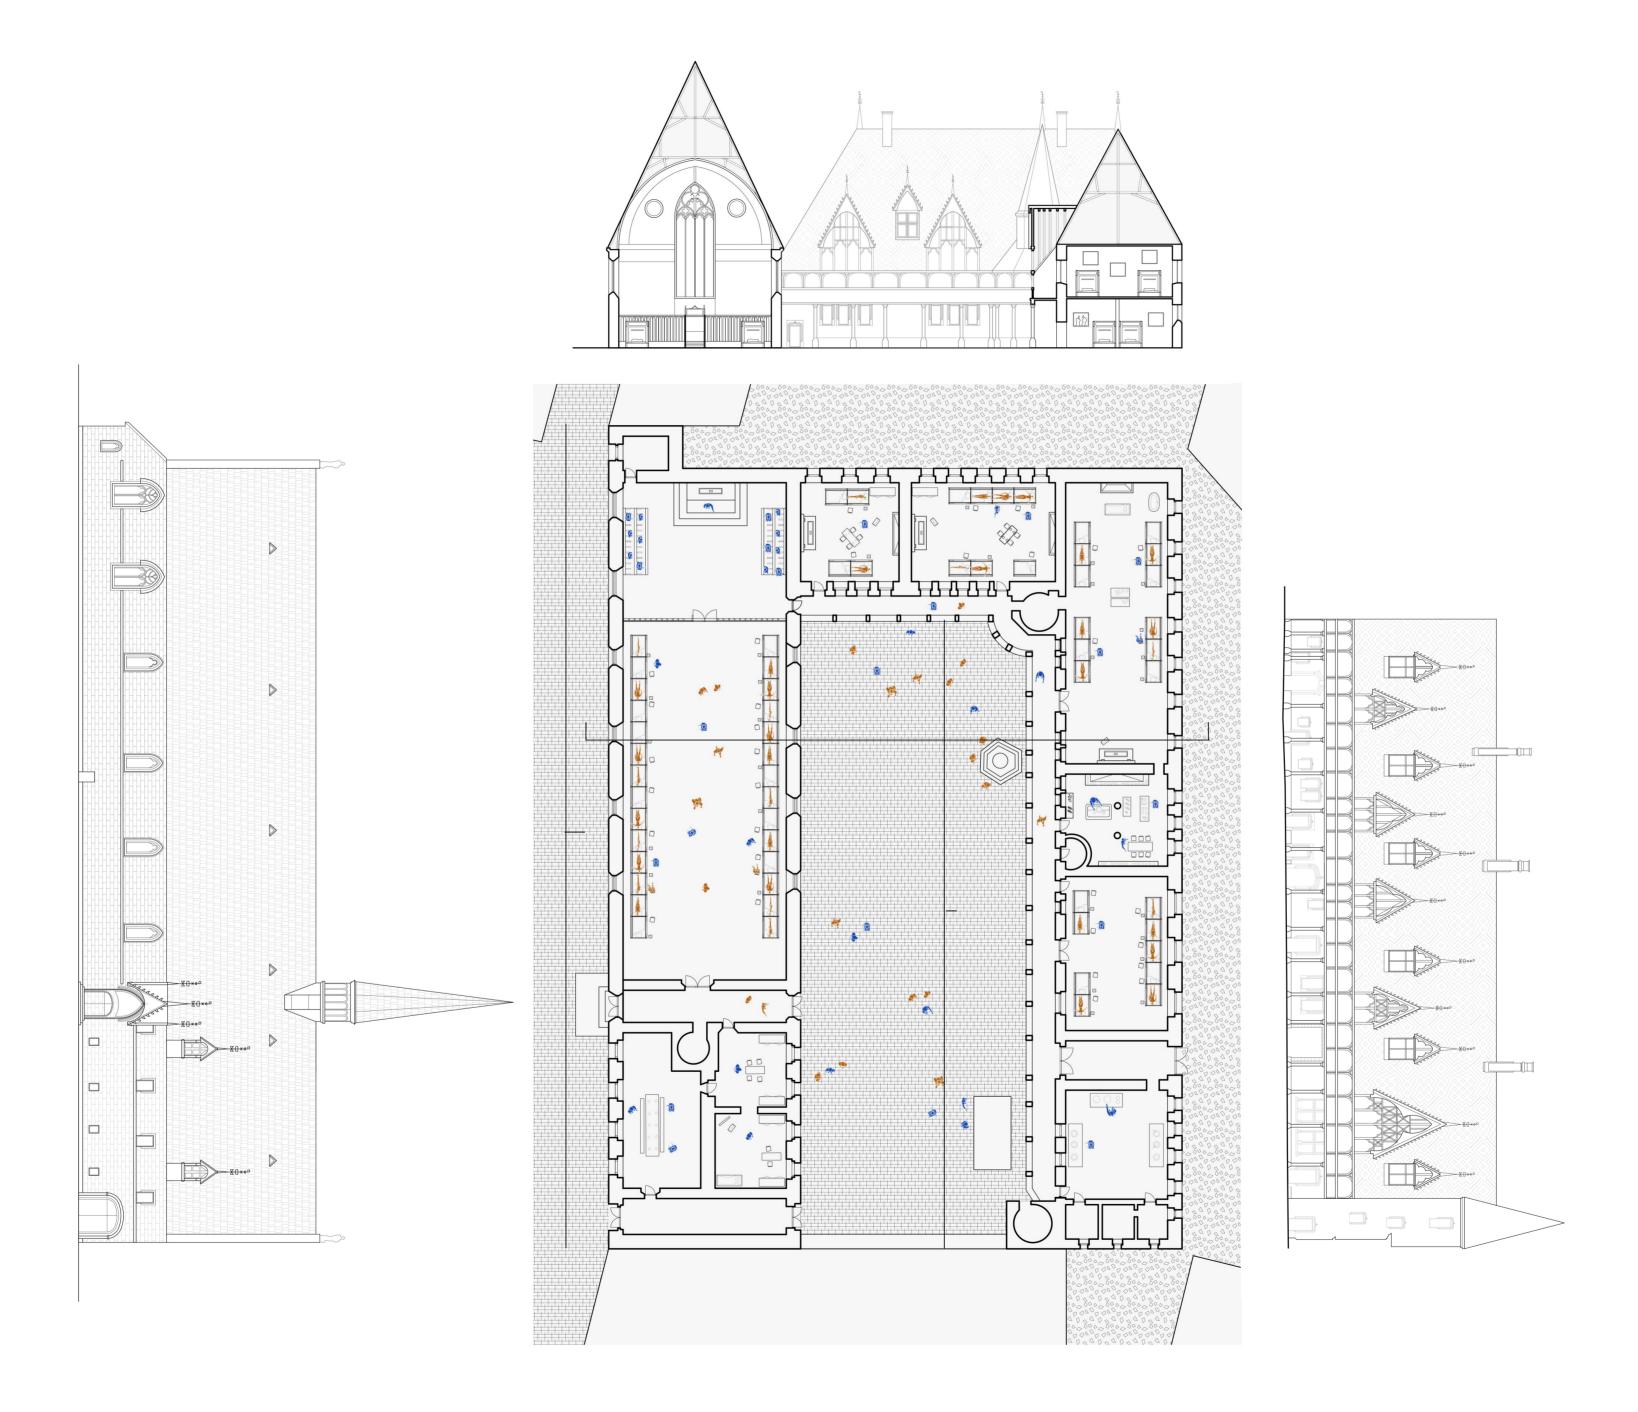

HOVERING MEGA HOSPITALS

HOSPITAL SIMON RUIZ IN MEDINA DEL CAMPO

INFECTIOUS DISEASES HOSPITAL - FLOW DIAGRAM

FUNCTIONAL DIAGRAM

LONG SECTION

ELEVATION -NORTH - HARRINGVLIET

DETAIL - GALLERY GLAZING FRAME

DETAIL - BEAM / COLUMN JOINT