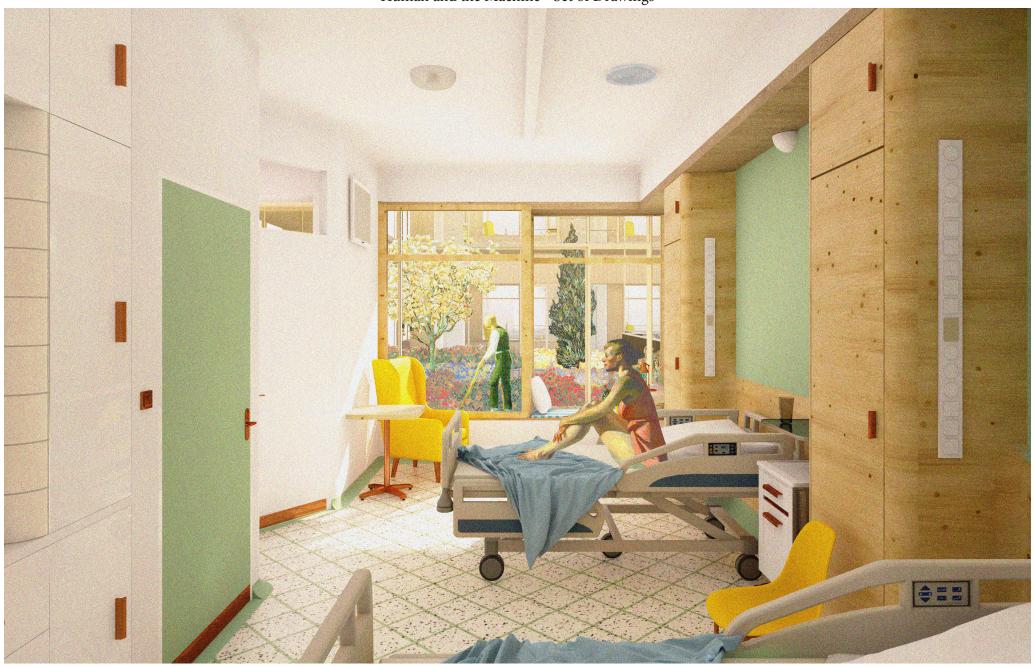

*VIEW - HOSPITAL FROM HARRINGVLIET* 

*VIEW - MAIN CORRIDOR* 

VIEW - PATIENT COURTYARD AND TERRACE

VIEW - NATURALLY VENTILATED GALLERY

*VIEW - PATIENT ROOM* 

VIEW - WINDOW IN THE PATIENT ROOM

VIEW - CANTEEN