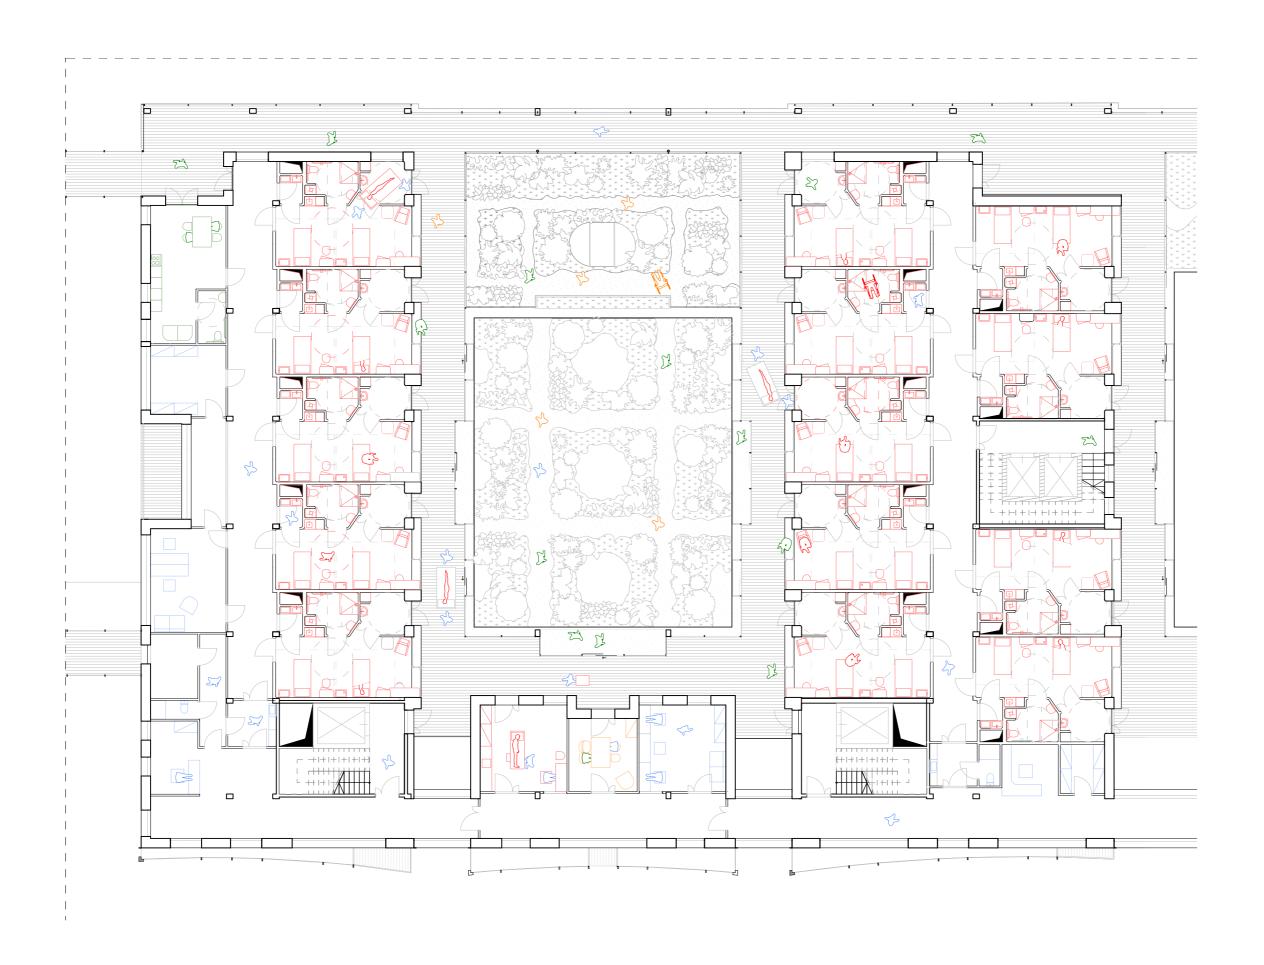

HOVERING MEGA HOSPITALS

HOSPITAL SIMON RUIZ IN MEDINA DEL CAMPO

INFECTIOUS DISEASES HOSPITAL - FLOW DIAGRAM

FUNCTIONAL DIAGRAM

LONG SECTION

ELEVATION -NORTH - HARRINGVLIET

DETAIL - GALLERY GLAZING FRAME

DETAIL - BEAM / COLUMN JOINT