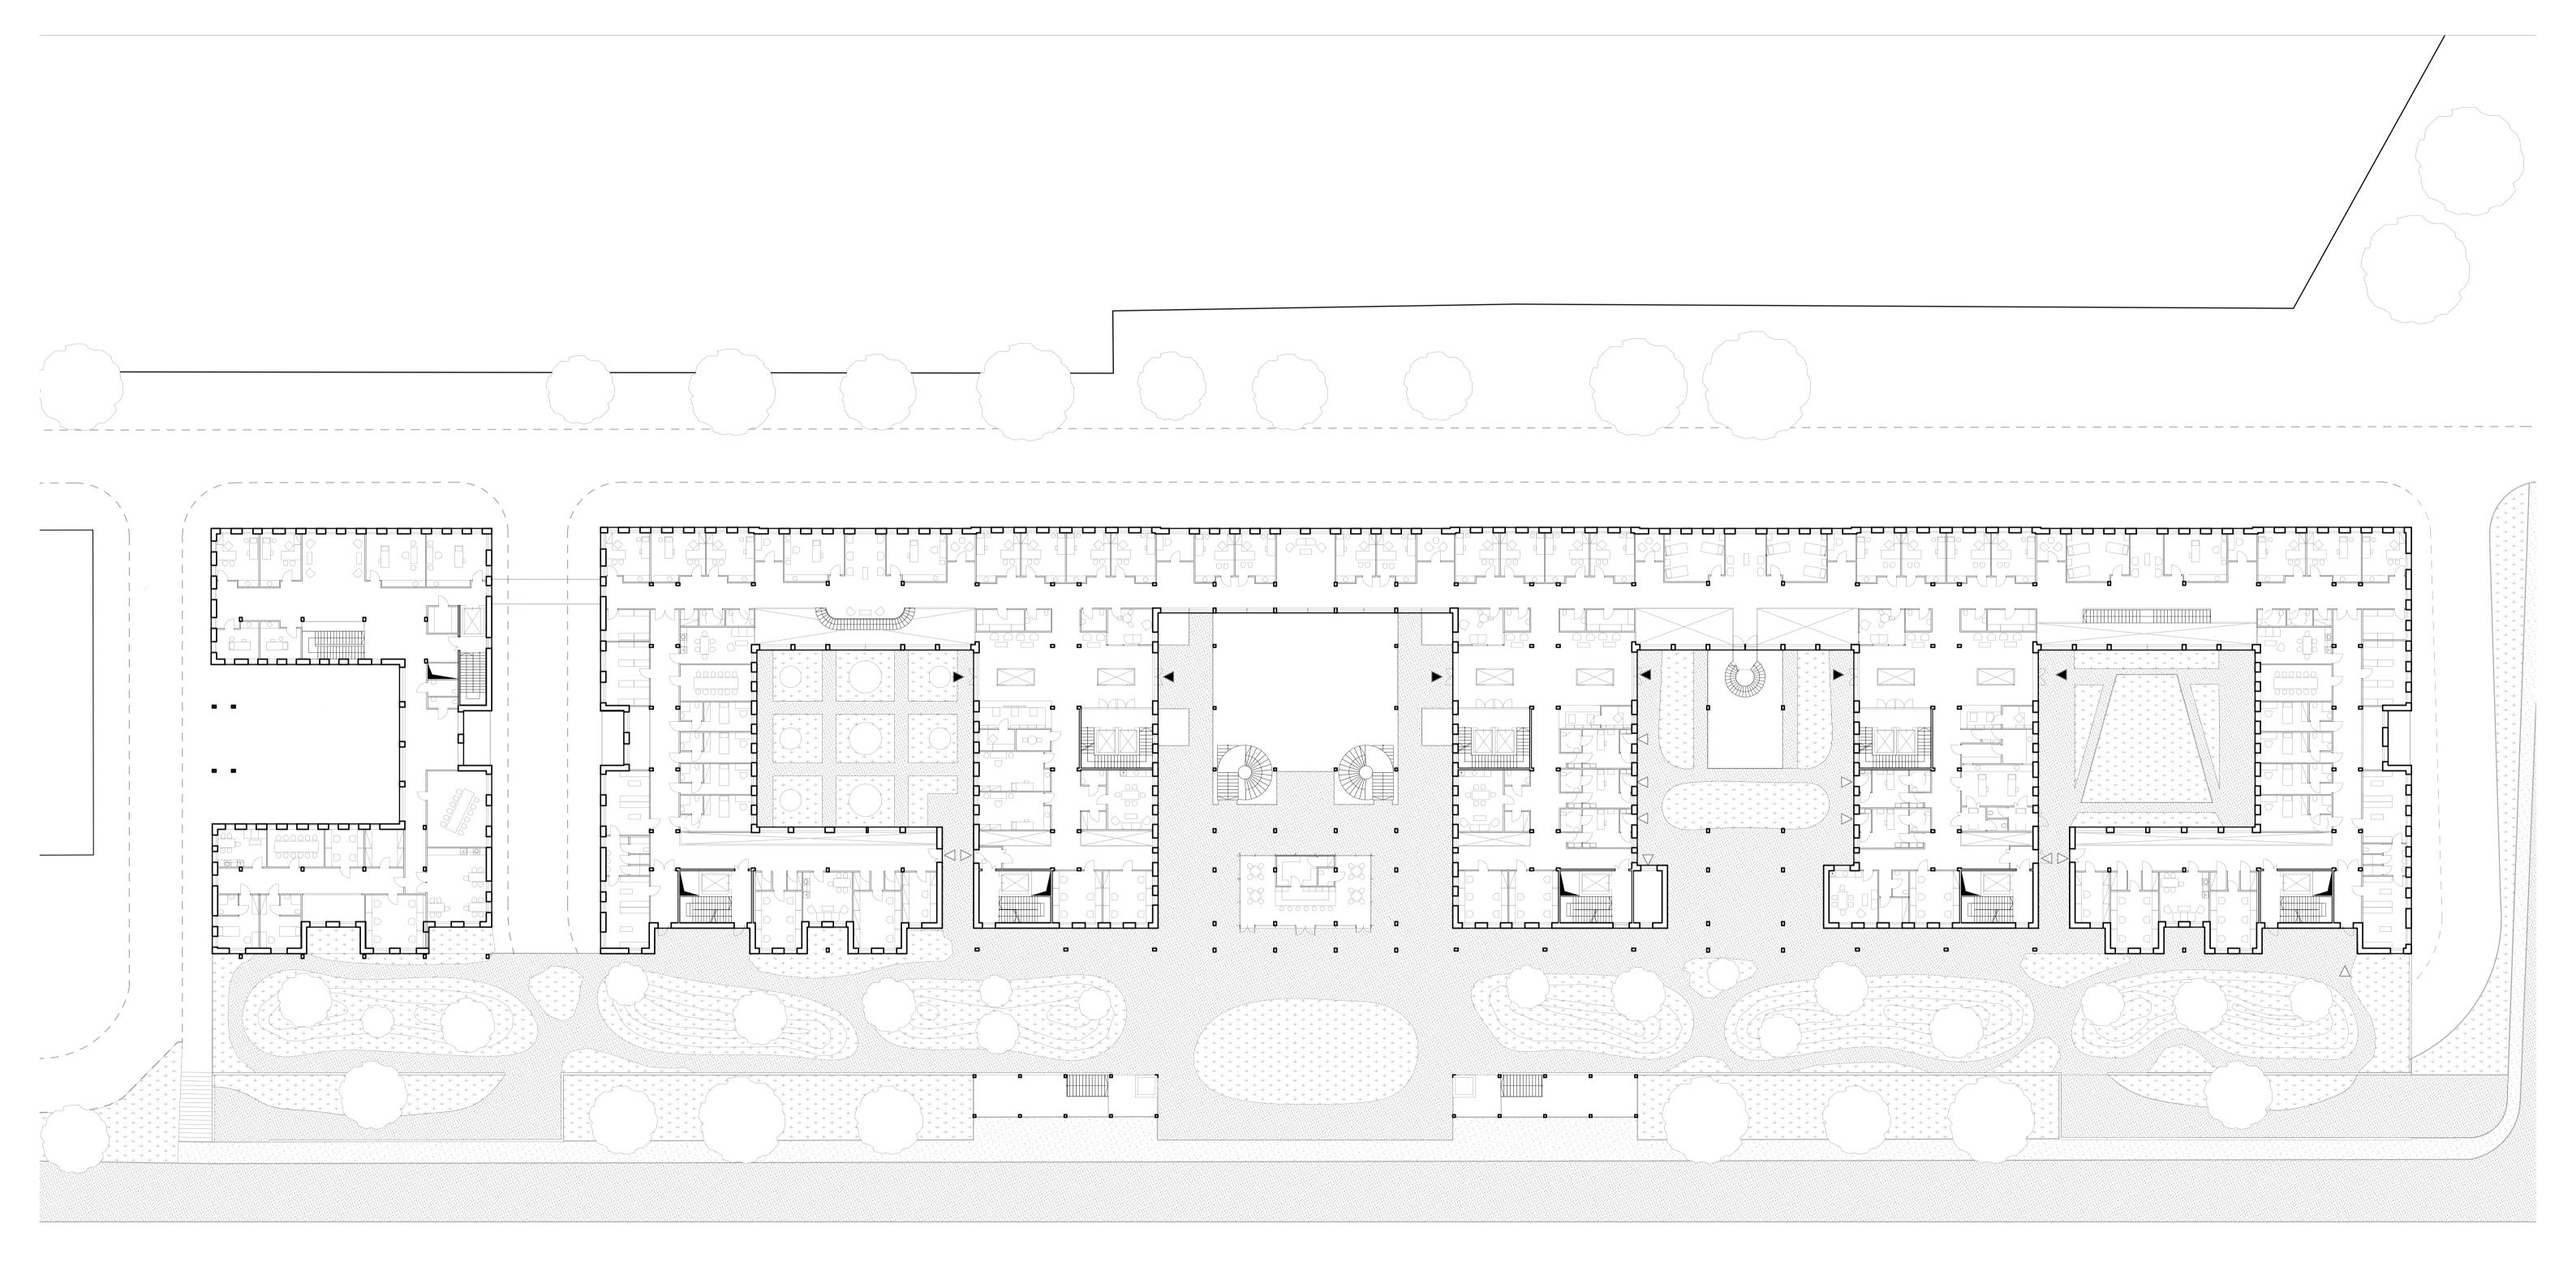

HOVERING MEGA HOSPITALS

HOSPITAL SIMON RUIZ IN MEDINA DEL CAMPO

INFECTIOUS DISEASES HOSPITAL - FLOW DIAGRAM

FUNCTIONAL DIAGRAM

LONG SECTION

ELEVATION -NORTH - HARRINGVLIET

DETAIL - GALLERY GLAZING FRAME

DETAIL - BEAM / COLUMN JOINT