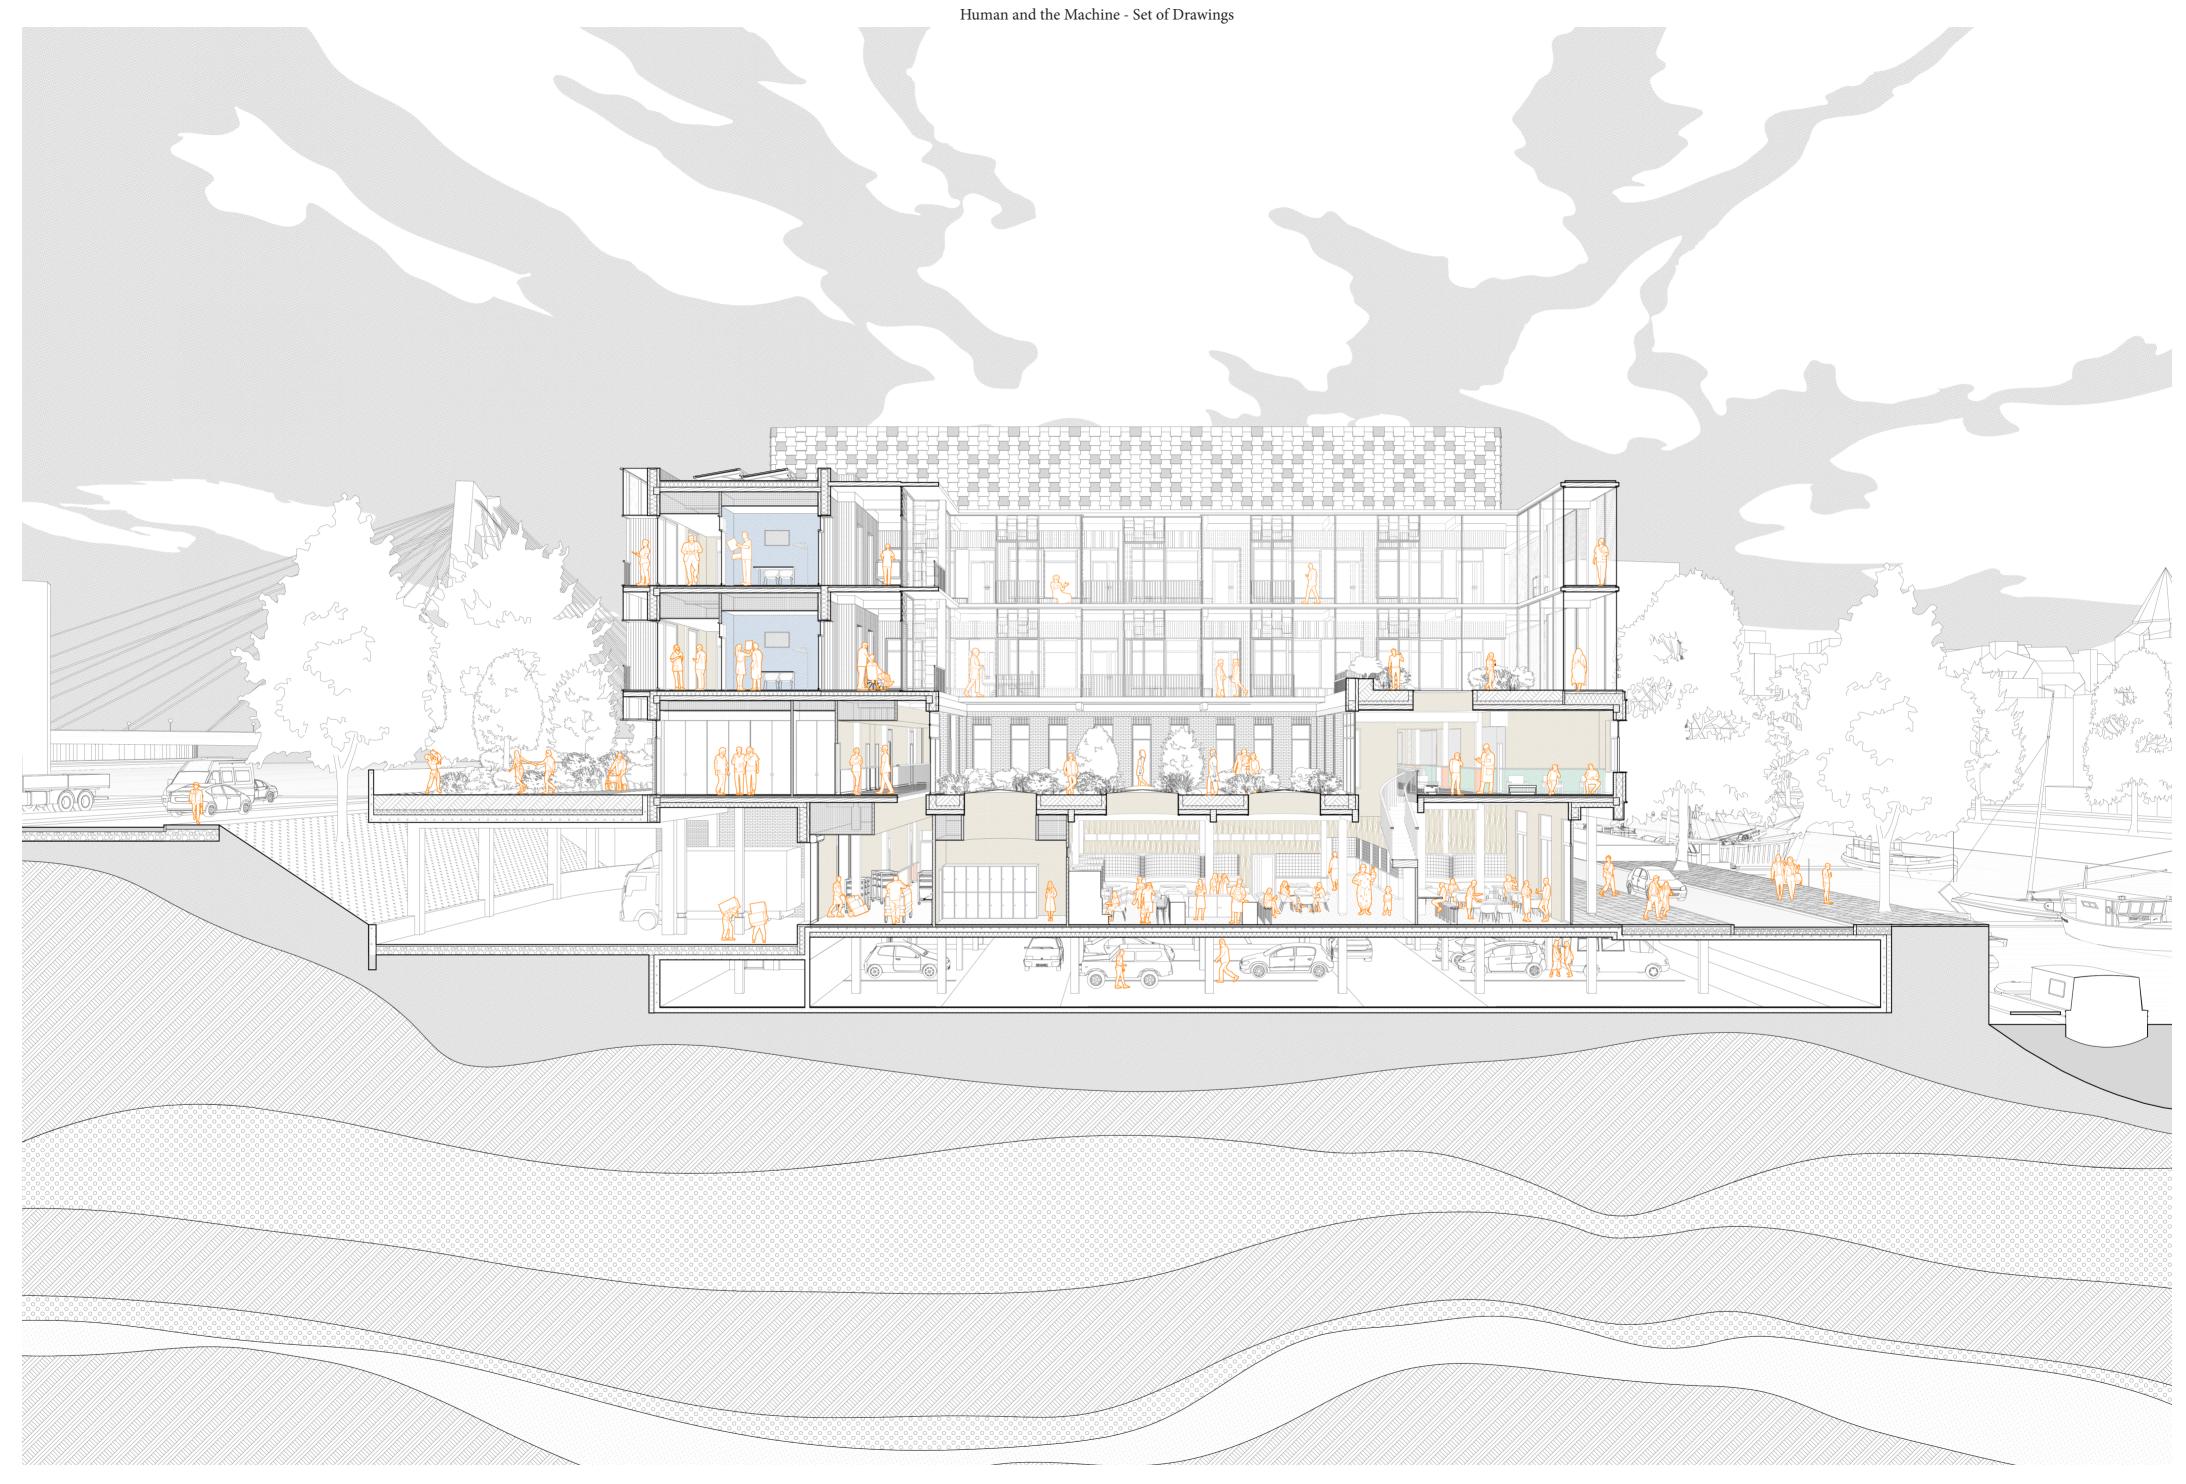

HOVERING MEGA HOSPITALS

HOSPITAL SIMON RUIZ IN MEDINA DEL CAMPO

INFECTIOUS DISEASES HOSPITAL - FLOW DIAGRAM

FUNCTIONAL DIAGRAM

LONG SECTION

ELEVATION -NORTH - HARRINGVLIET

DETAIL - GALLERY GLAZING FRAME

DETAIL - BEAM / COLUMN JOINT