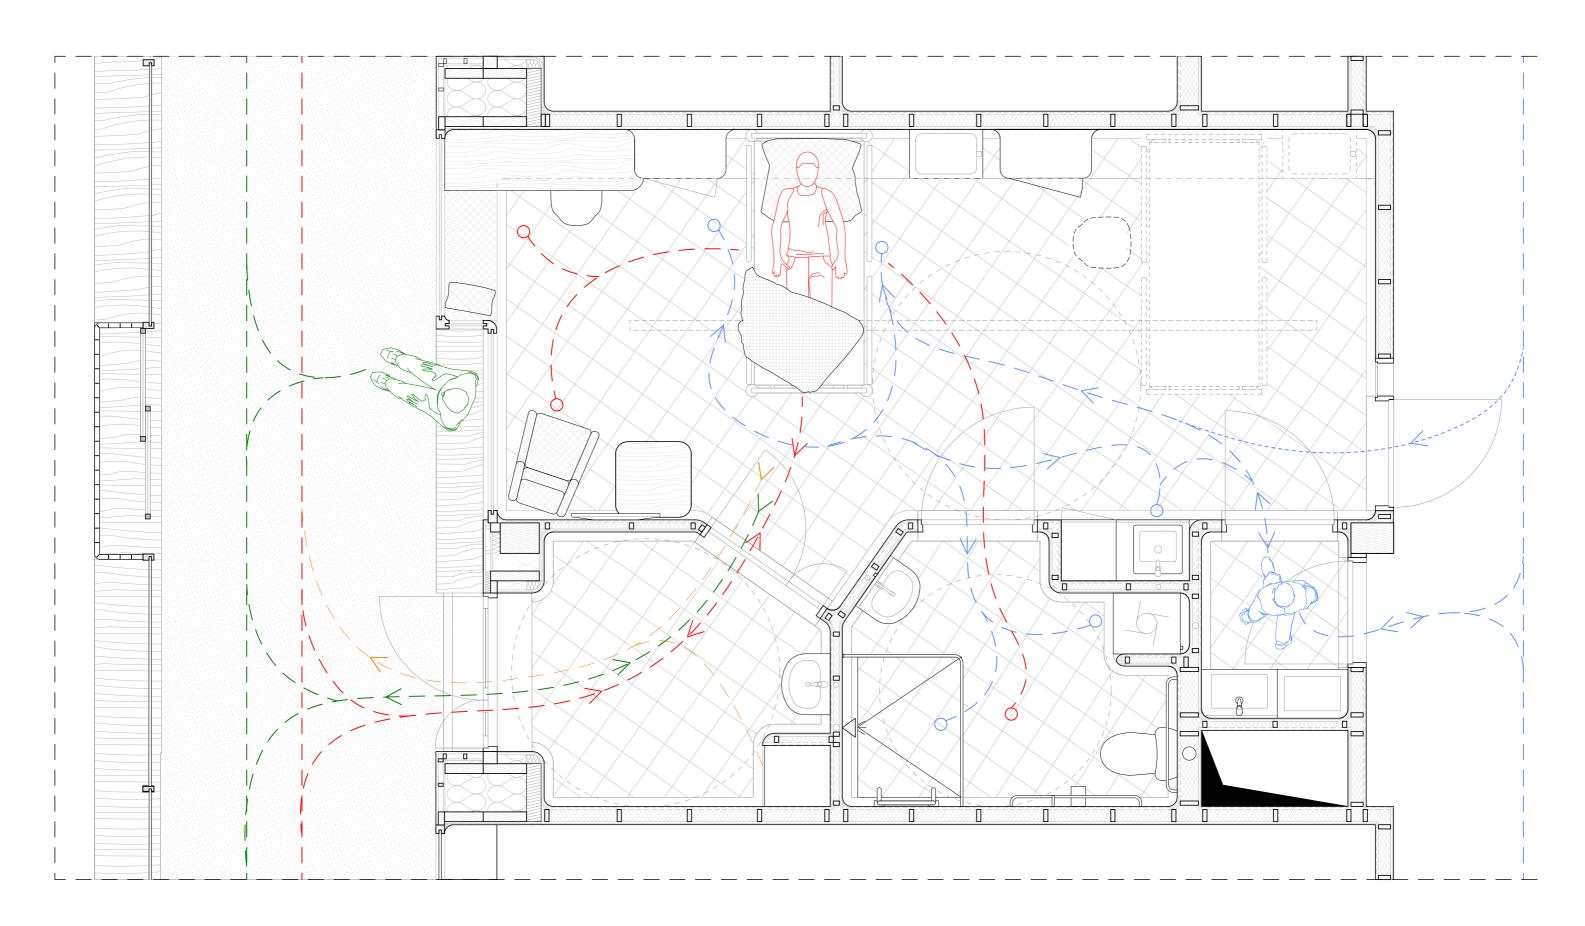

HOVERING MEGA HOSPITALS

HOSPITAL SIMON RUIZ IN MEDINA DEL CAMPO

INFECTIOUS DISEASES HOSPITAL - FLOW DIAGRAM

FUNCTIONAL DIAGRAM

LONG SECTION

ELEVATION -NORTH - HARRINGVLIET

DETAIL - GALLERY GLAZING FRAME

DETAIL - BEAM / COLUMN JOINT