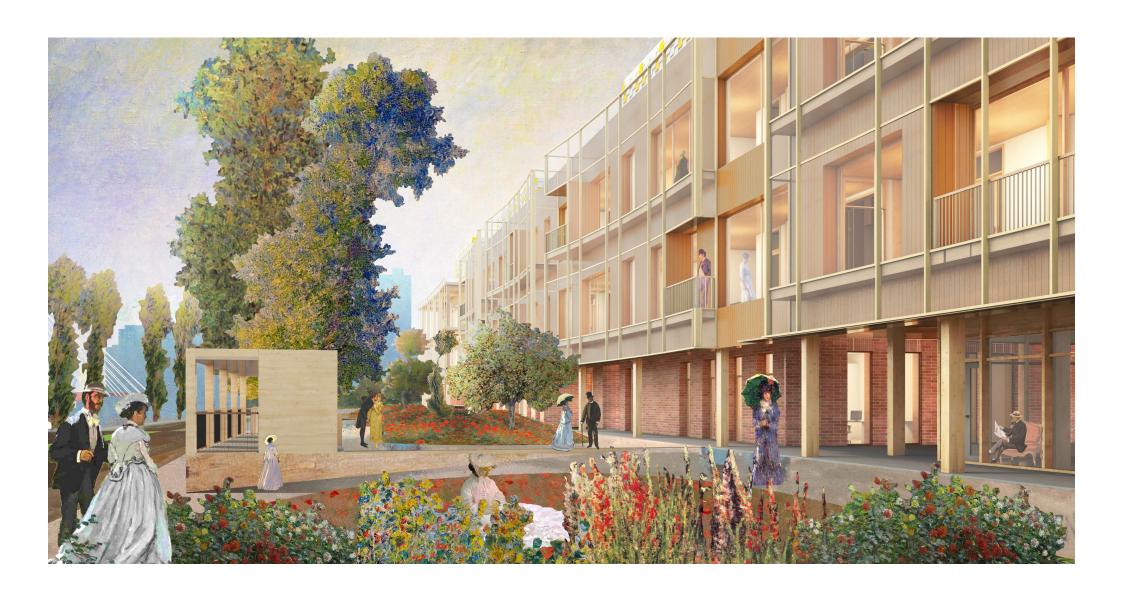

*VIEW - HOSPITAL FROM HARRINGVLIET* 

*VIEW - MAIN CORRIDOR* 

VIEW - PATIENT COURTYARD AND TERRACE

VIEW - NATURALLY VENTILATED GALLERY

*VIEW - PATIENT ROOM* 

VIEW - WINDOW IN THE PATIENT ROOM

VIEW - CANTEEN