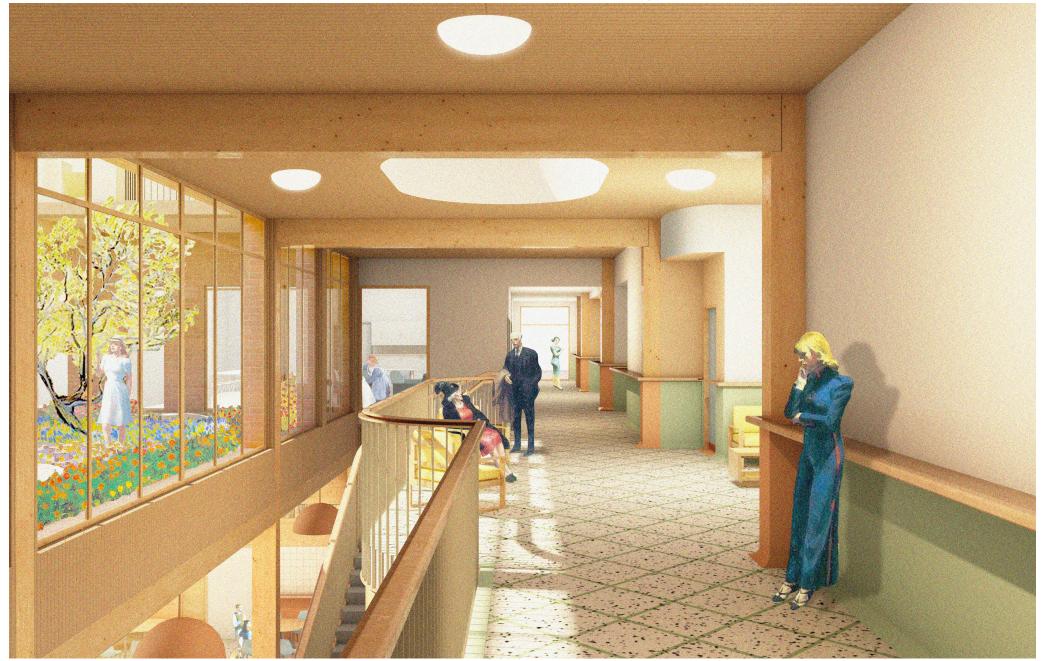

*VIEW - HOSPITAL FROM HARRINGVLIET* 

*VIEW - MAIN CORRIDOR* 

VIEW - PATIENT COURTYARD AND TERRACE

VIEW - NATURALLY VENTILATED GALLERY

*VIEW - PATIENT ROOM* 

VIEW - WINDOW IN THE PATIENT ROOM

VIEW - CANTEEN