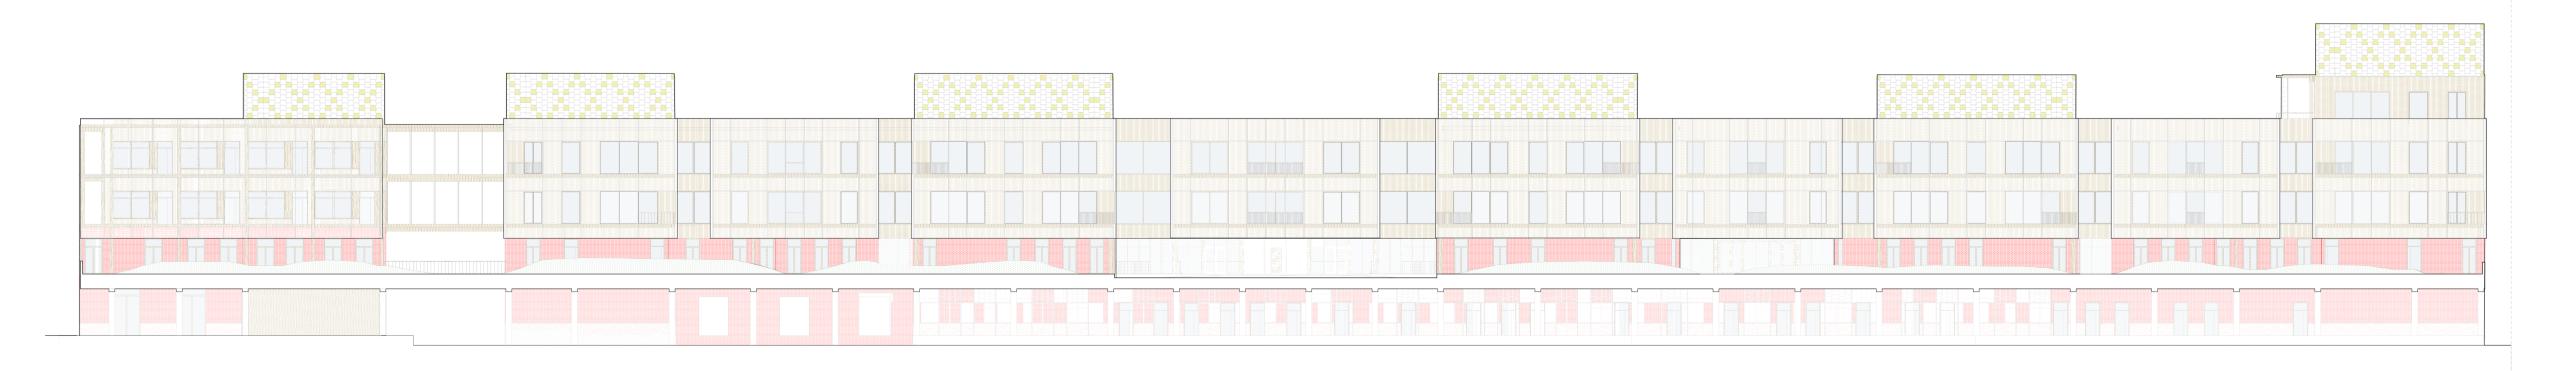

HOVERING MEGA HOSPITALS

HOSPITAL SIMON RUIZ IN MEDINA DEL CAMPO

INFECTIOUS DISEASES HOSPITAL - FLOW DIAGRAM

FUNCTIONAL DIAGRAM

LONG SECTION

ELEVATION -NORTH - HARRINGVLIET

DETAIL - GALLERY GLAZING FRAME

DETAIL - BEAM / COLUMN JOINT