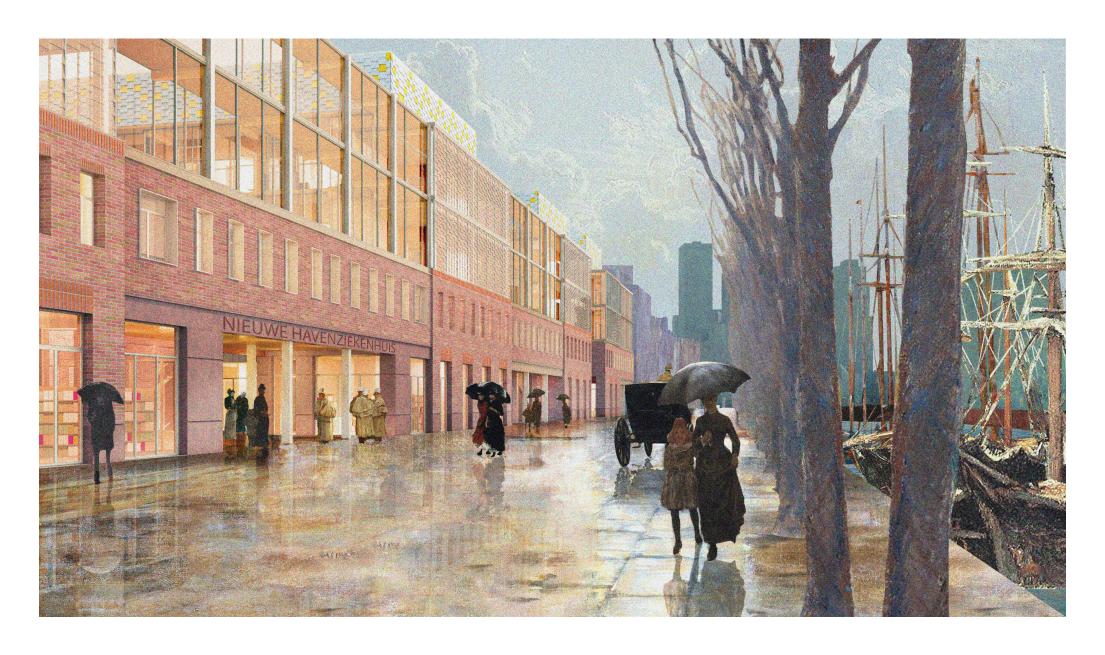

DETAIL - STRUCTURE JOINT

DETAIL - STRUCTURE JOINTT

DETAIL - STRUCTURE JOINT

DETAIL - FOUNDATION AND COLUMN JOINT

*VIEW - MAIN ENTRANCE FROM HARRINGVLIET* 

VIEW - MAASBOULEVARD TERRACE

VIEW -RECEPTION

VIEW - WAITING NICHE

*VIEW - HOSPITAL FROM HARRINGVLIET* 

*VIEW - MAIN CORRIDOR* 

VIEW - PATIENT COURTYARD AND TERRACE

VIEW - NATURALLY VENTILATED GALLERY

*VIEW - PATIENT ROOM* 

VIEW - WINDOW IN THE PATIENT ROOM

VIEW - CANTEEN