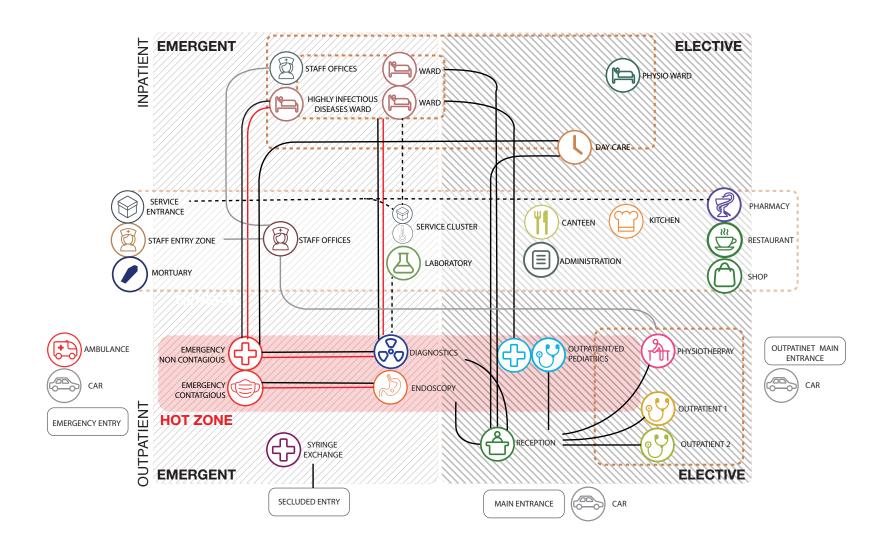

HOVERING MEGA HOSPITALS

HOSPITAL SIMON RUIZ IN MEDINA DEL CAMPO

INFECTIOUS DISEASES HOSPITAL - FLOW DIAGRAM

FUNCTIONAL DIAGRAM

LONG SECTION

ELEVATION -NORTH - HARRINGVLIET

DETAIL - GALLERY GLAZING FRAME

DETAIL - BEAM / COLUMN JOINT