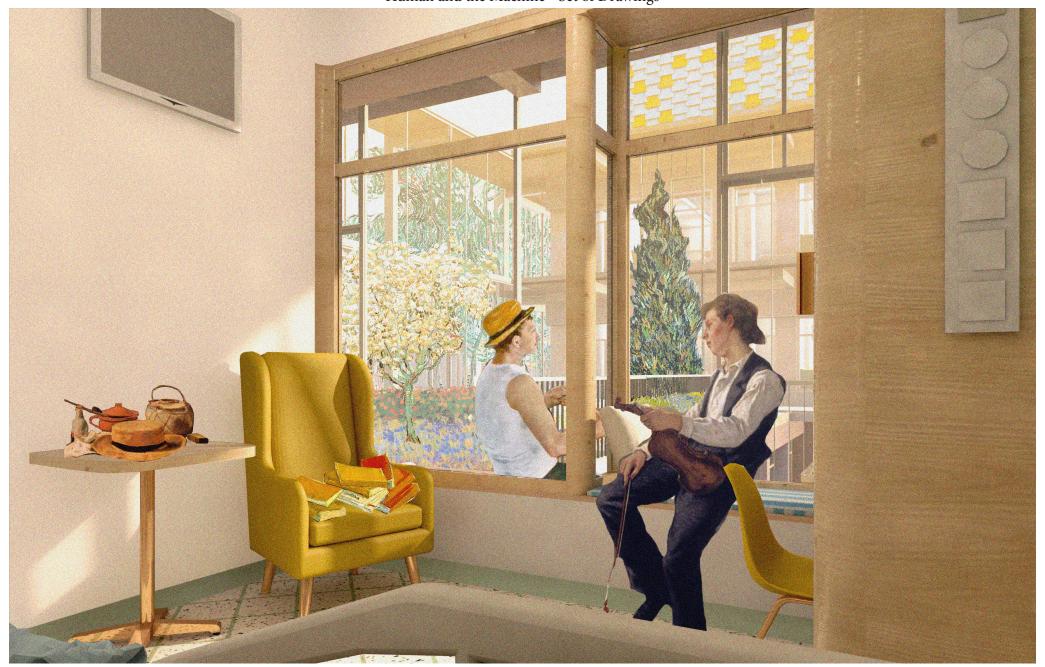

*VIEW - HOSPITAL FROM HARRINGVLIET* 

*VIEW - MAIN CORRIDOR* 

VIEW - PATIENT COURTYARD AND TERRACE

VIEW - NATURALLY VENTILATED GALLERY

*VIEW - PATIENT ROOM* 

VIEW - WINDOW IN THE PATIENT ROOM

VIEW - CANTEEN