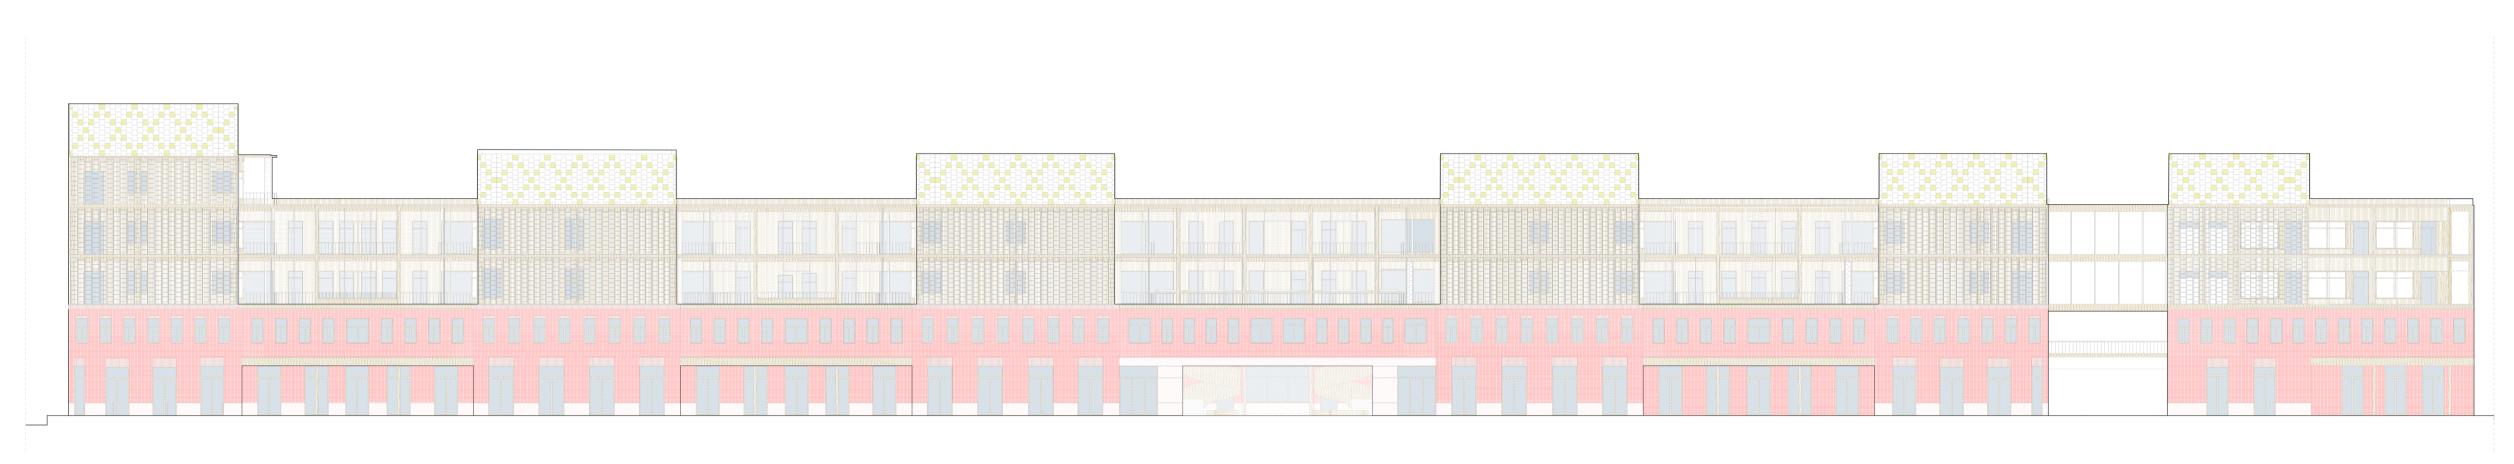

HOVERING MEGA HOSPITALS

HOSPITAL SIMON RUIZ IN MEDINA DEL CAMPO

INFECTIOUS DISEASES HOSPITAL - FLOW DIAGRAM

FUNCTIONAL DIAGRAM

LONG SECTION

ELEVATION -NORTH - HARRINGVLIET

DETAIL - GALLERY GLAZING FRAME

DETAIL - BEAM / COLUMN JOINT