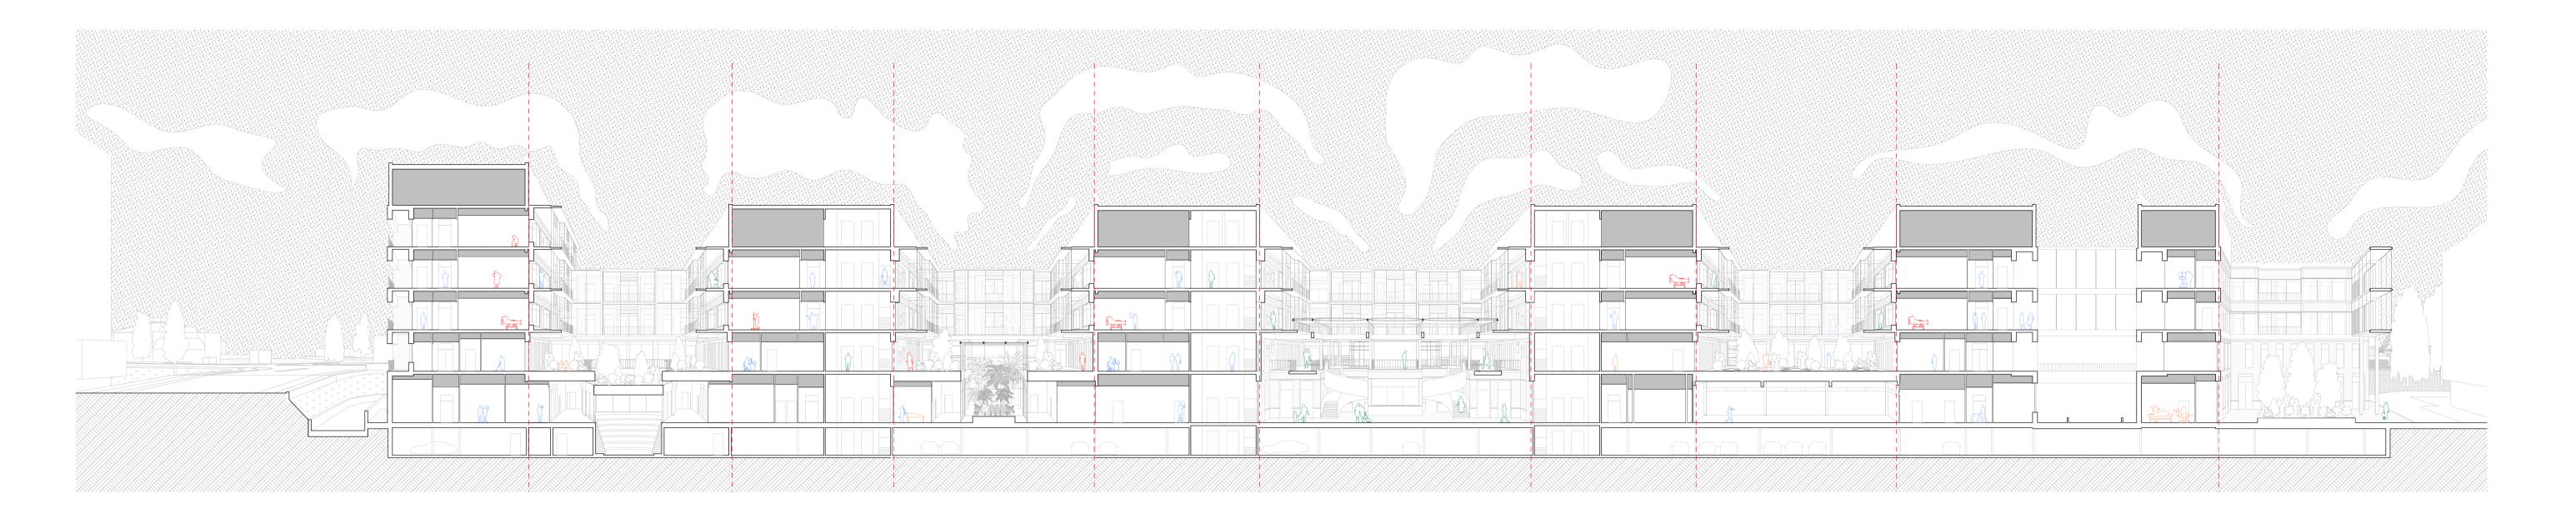

HOVERING MEGA HOSPITALS

HOSPITAL SIMON RUIZ IN MEDINA DEL CAMPO

INFECTIOUS DISEASES HOSPITAL - FLOW DIAGRAM

FUNCTIONAL DIAGRAM

LONG SECTION

ELEVATION -NORTH - HARRINGVLIET

DETAIL - GALLERY GLAZING FRAME

DETAIL - BEAM / COLUMN JOINT