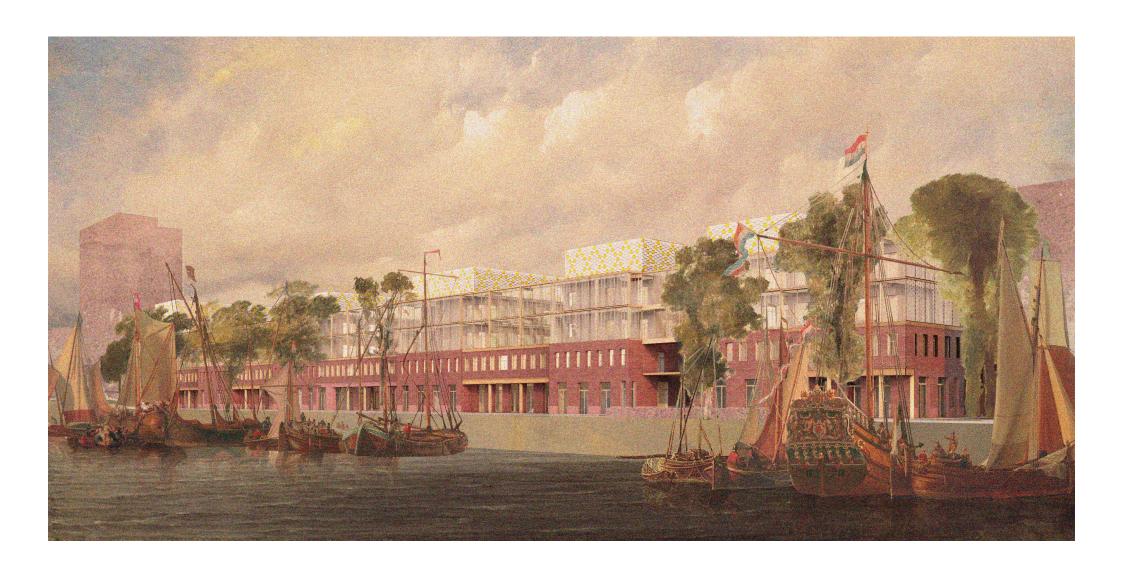

*VIEW - HOSPITAL FROM HARRINGVLIET* 

*VIEW - MAIN CORRIDOR* 

VIEW - PATIENT COURTYARD AND TERRACE

VIEW - NATURALLY VENTILATED GALLERY

*VIEW - PATIENT ROOM* 

VIEW - WINDOW IN THE PATIENT ROOM

VIEW - CANTEEN