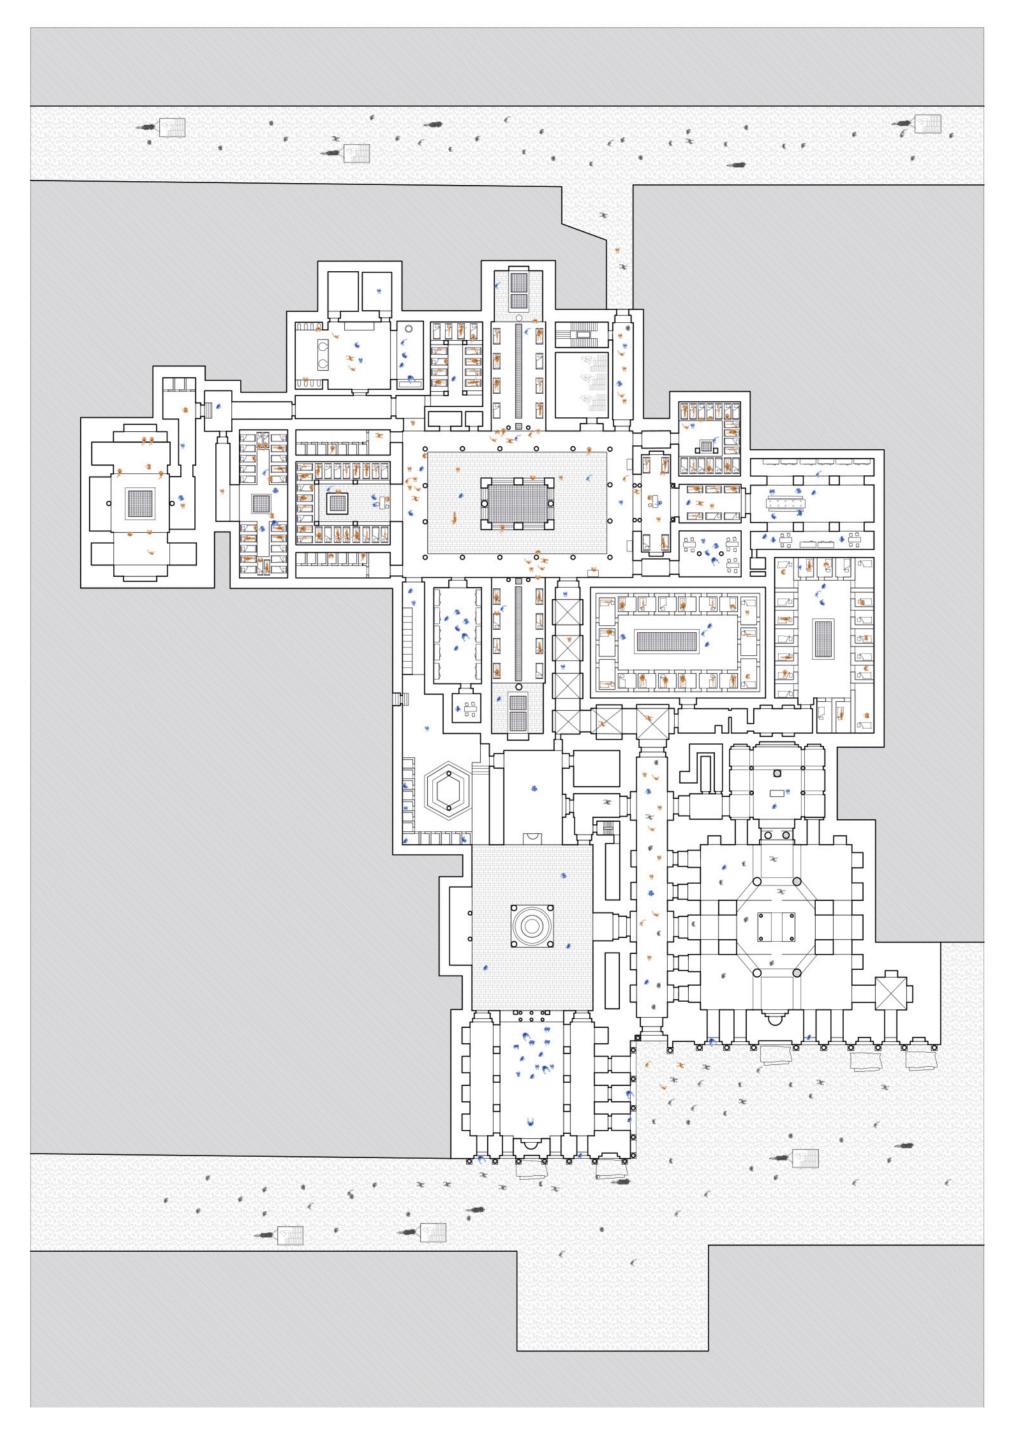

HOVERING MEGA HOSPITALS

HOSPITAL SIMON RUIZ IN MEDINA DEL CAMPO

INFECTIOUS DISEASES HOSPITAL - FLOW DIAGRAM

FUNCTIONAL DIAGRAM

LONG SECTION

ELEVATION -NORTH - HARRINGVLIET

DETAIL - GALLERY GLAZING FRAME

DETAIL - BEAM / COLUMN JOINT