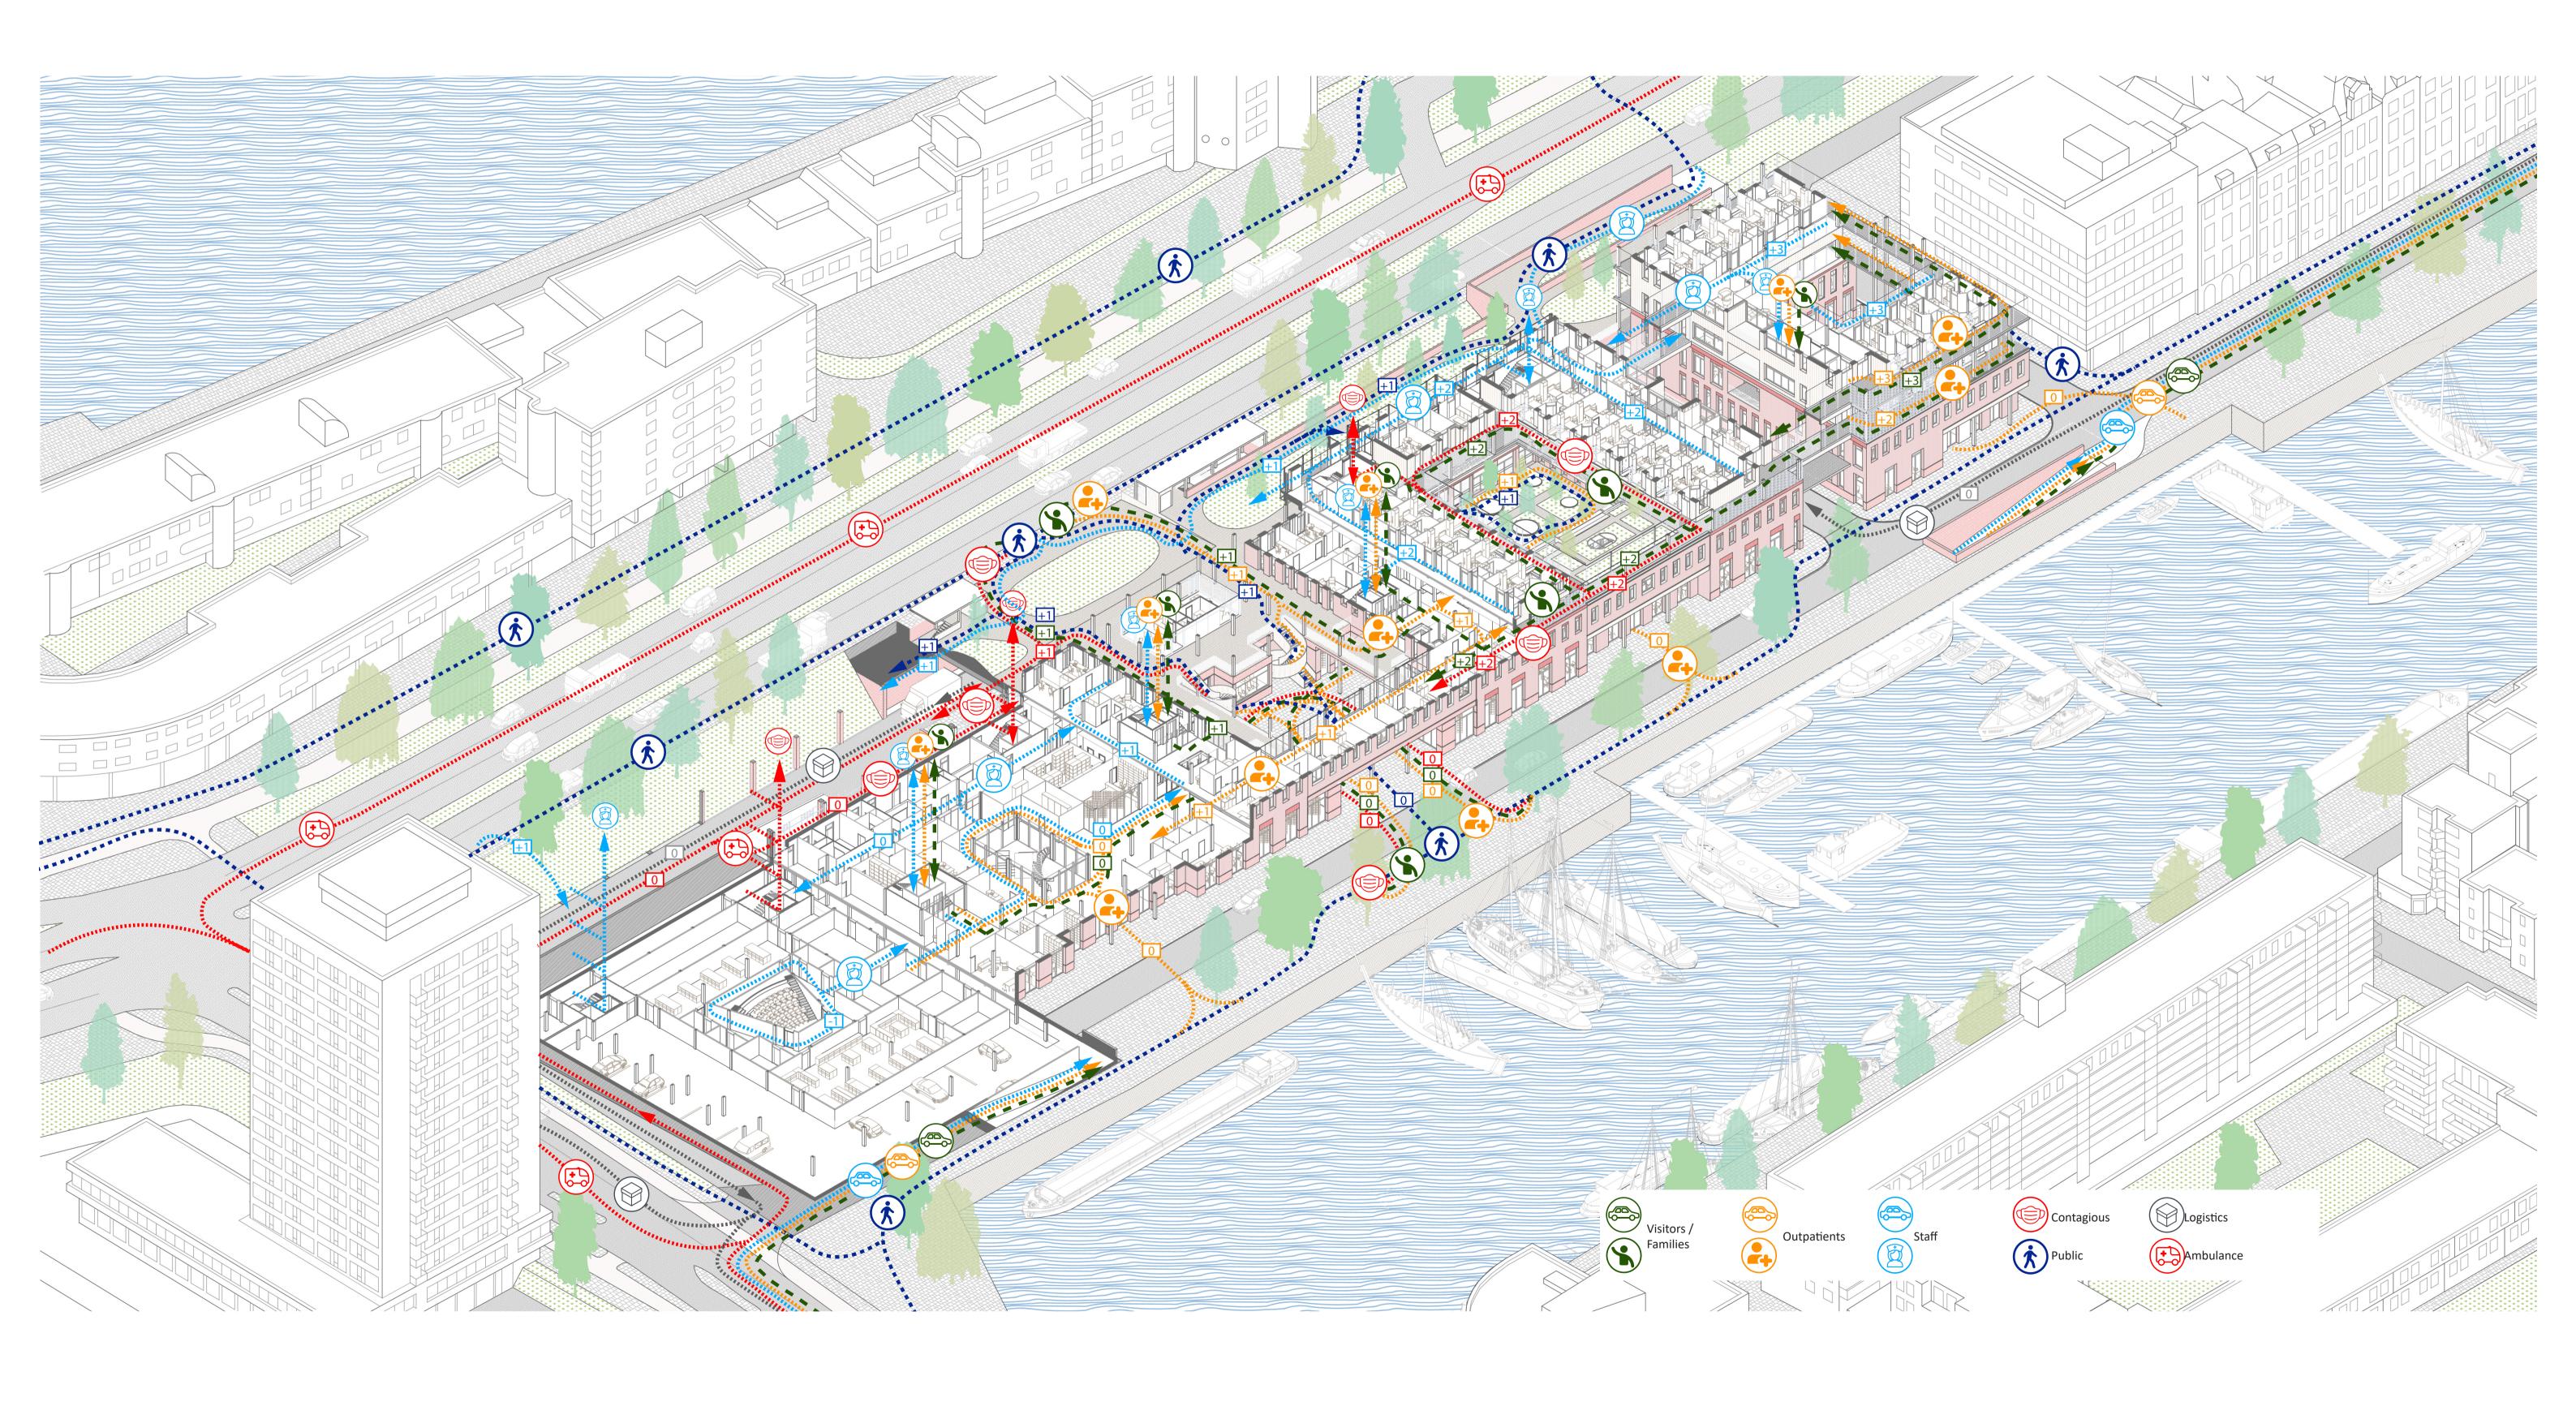

HOVERING MEGA HOSPITALS

HOSPITAL SIMON RUIZ IN MEDINA DEL CAMPO

INFECTIOUS DISEASES HOSPITAL - FLOW DIAGRAM

FUNCTIONAL DIAGRAM

LONG SECTION

ELEVATION -NORTH - HARRINGVLIET

DETAIL - GALLERY GLAZING FRAME

DETAIL - BEAM / COLUMN JOINT