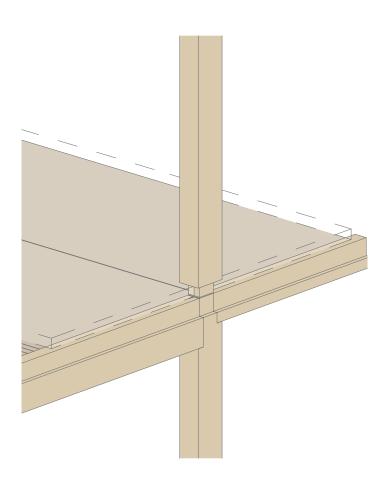

DETAIL - STRUCTURE JOINT

DETAIL - STRUCTURE JOINTT

DETAIL - STRUCTURE JOINT

DETAIL - FOUNDATION AND COLUMN JOINT

*VIEW - MAIN ENTRANCE FROM HARRINGVLIET* 

VIEW - MAASBOULEVARD TERRACE

VIEW -RECEPTION

VIEW - WAITING NICHE