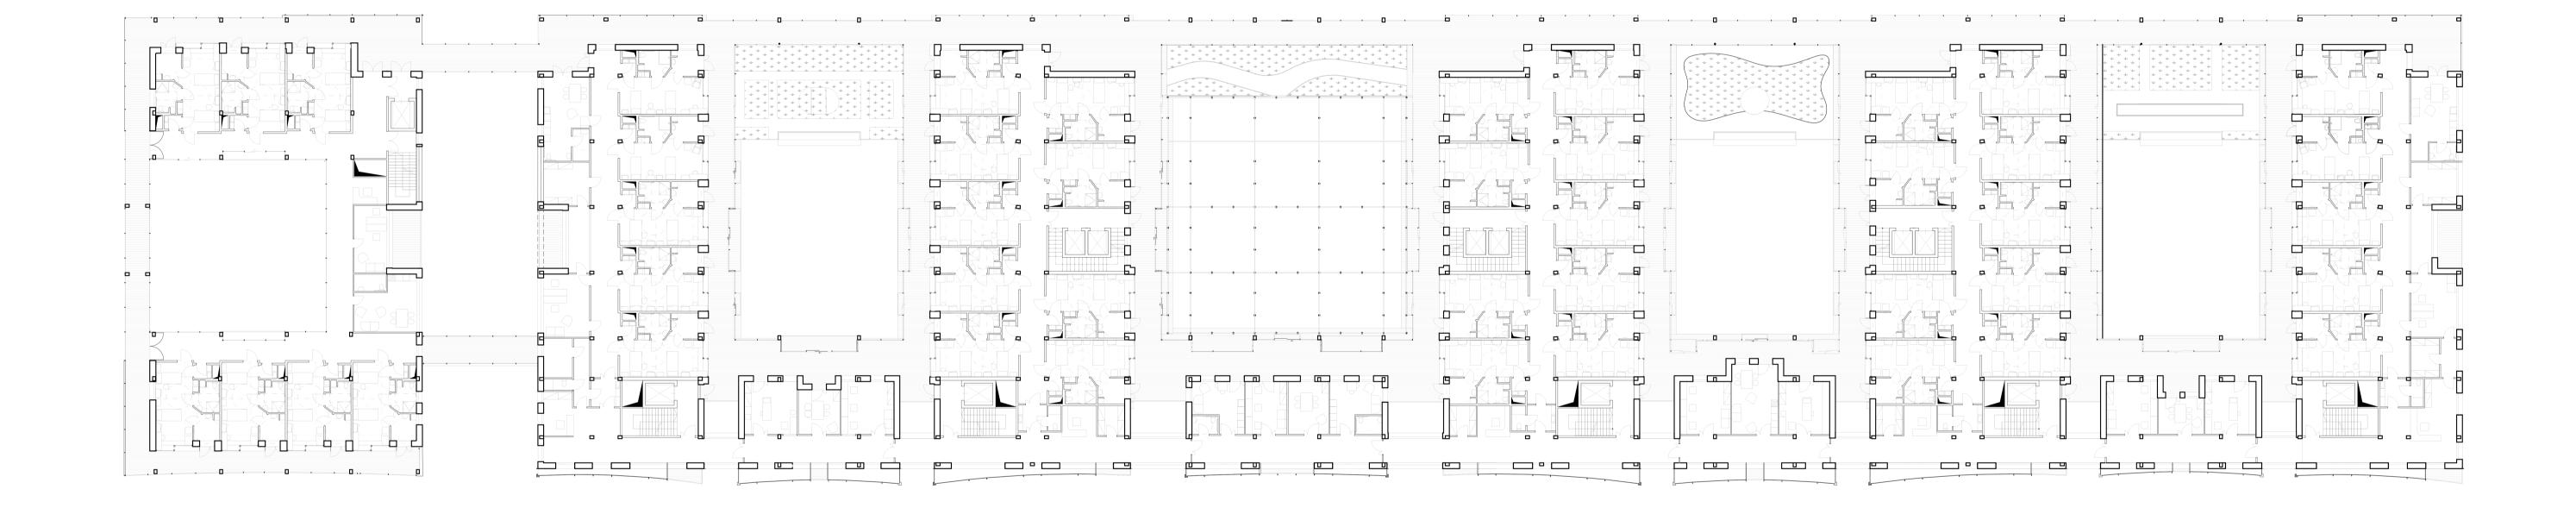

HOVERING MEGA HOSPITALS

HOSPITAL SIMON RUIZ IN MEDINA DEL CAMPO

INFECTIOUS DISEASES HOSPITAL - FLOW DIAGRAM

FUNCTIONAL DIAGRAM

LONG SECTION

ELEVATION -NORTH - HARRINGVLIET

DETAIL - GALLERY GLAZING FRAME

DETAIL - BEAM / COLUMN JOINT