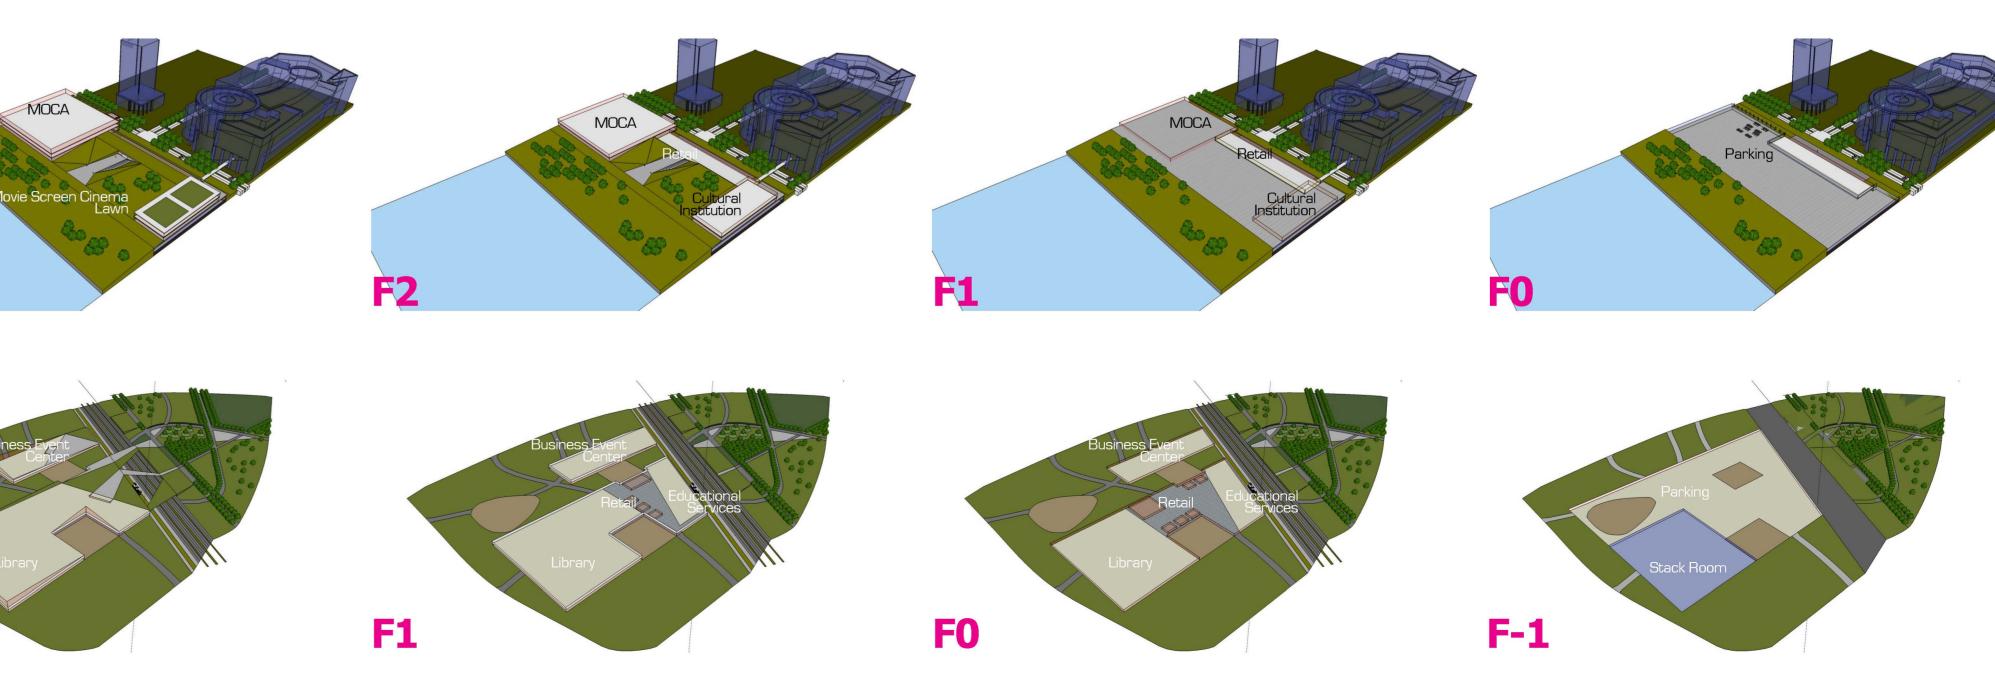

## **CULTURE DISTRICT**

MOCA: 40,000 m2 Cultural Institution: 10,000 m2 Open-air Museum: 8,000 m2 Parking: 20,000 m2 1000cars

# **F3**

**F2** 

## **KNOWLEDGE DISTRICT**

Library, Bookstore : 87,000 m2 🔨 Educational Services: 17,700 m2 Business Event Center: 32,500 m2 Parking: 55,700 m2 2800 cars

### **SECTION A-A'**