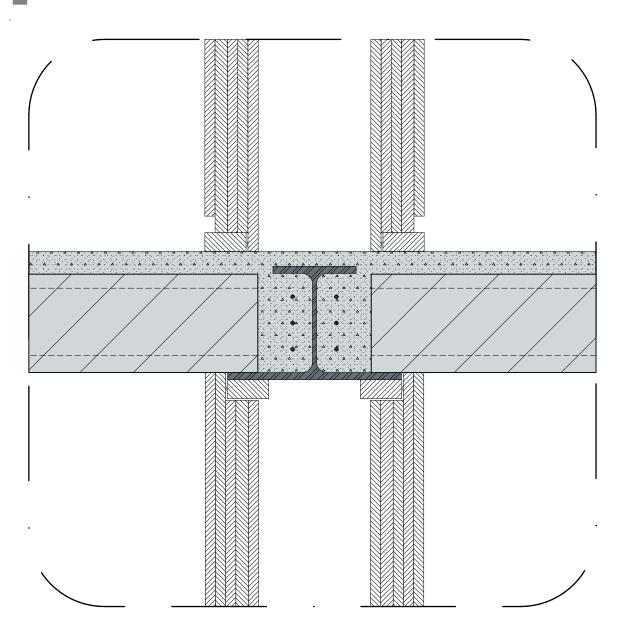

#### steel framework

#### hollow-core slab floors

## cast concrete topping

# partition walls

# finishing