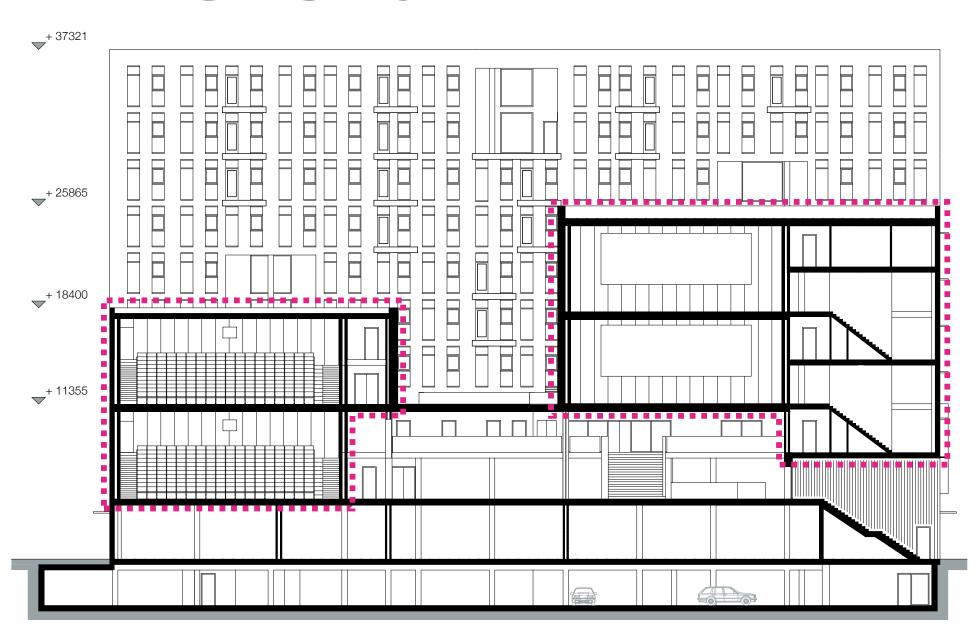

empty space

programmatic relevance value for the local value for CBD

LIVELINESS!

evoke mixed used activity for future development set example to intervene for both CBD Zuidas and the local people

mediate between CBD and local scale activity



face to city/define space



evoke reaction of future development



programmatic value



mediate in scale and height; relate to both global and local





## devide in generic plots







# plot







1st floor

dwelling

office

bowling

cinema

bike parking



2nd floor

dwelling

office

bowling

cinema

bike parking



3rd floor

dwelling

office

bowling

cinema

bike parking



#### section 3



#### section 4





## features

cinema

bowling

dwelling

## lobby



# lobby

1st floor



## cinema

2nd floor



# section 1 **Cinema**



## bowling

2nd floor



## bowling

1st floor



#### section 2

# bowling



#### STUDENT HOUSING

collectivity | community | sharing

privat bathrooms

shared laundry facility

- different types: single; collective kitchen
  - dual; kitchen + balcony for two
  - studio; self supportive

#### section 3

## community







### appearance







# stability



# stability



#### steel framework



#### hollow-core slab floors



## cast concrete topping



# partition walls



# finishing



## sustainability

green roof

breathing windows

ventilation through heat exchanger

radiant heating in floors and ceilings

district cooling in floors and ceilings

heatpump

energy through pv cells on roof dwelling

energy through urine processing

## detail dwelling

**d7** 



# detail dwellin