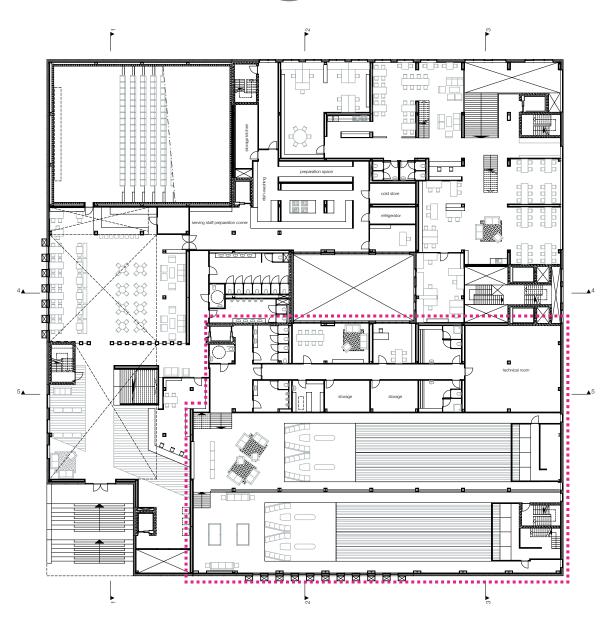

# plot

1st floor

dwelling

office

bowling

cinema

bike parking

2nd floor

dwelling

office

bowling

cinema

bike parking

3rd floor

dwelling

office

bowling

cinema

bike parking