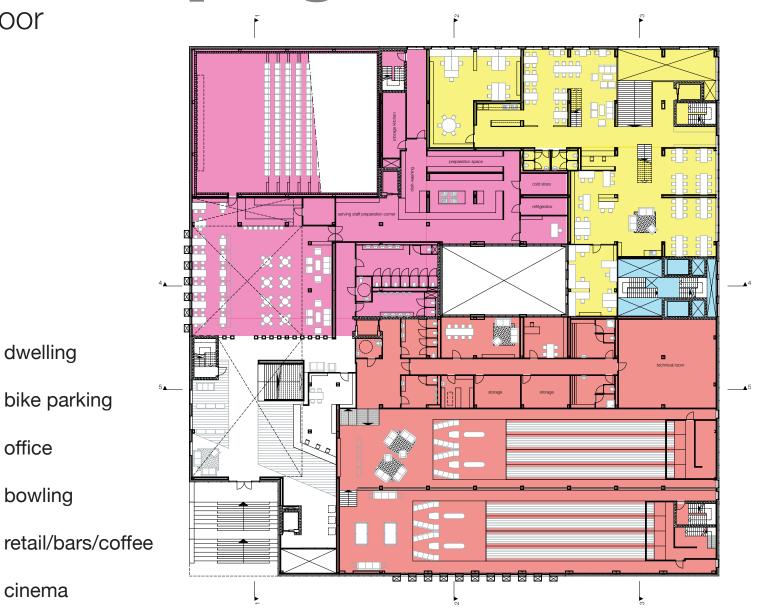

# plot

1st floor

dwelling

office

bowling

cinema

bike parking

2nd floor

dwelling

office

bowling

cinema

bike parking

3rd floor

dwelling

office