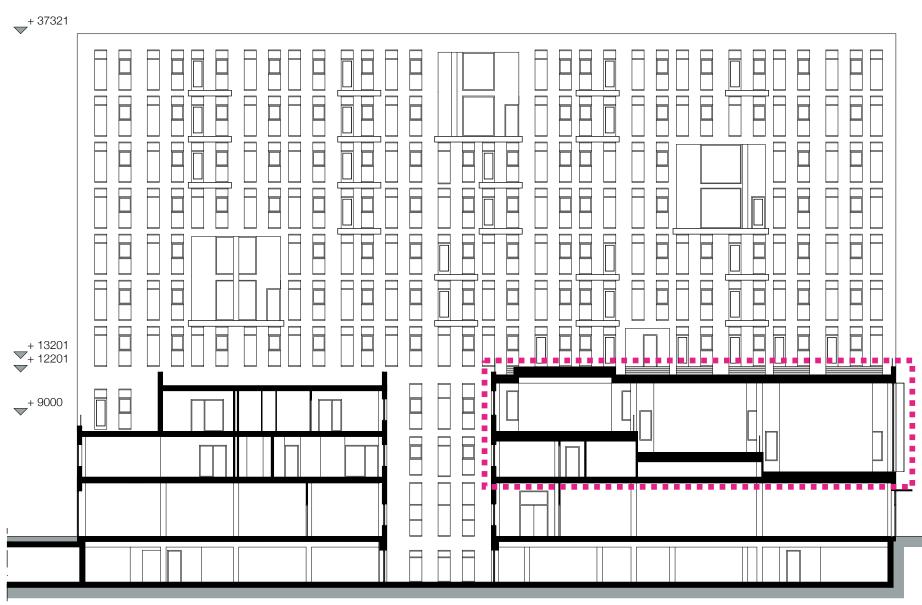

#### STUDENT HOUSING

collectivity | community | sharing

privat bathrooms

shared laundry facility

- different types: single; collective kitchen
  - dual; kitchen + balcony for two
  - studio; self supportive

#### section 3