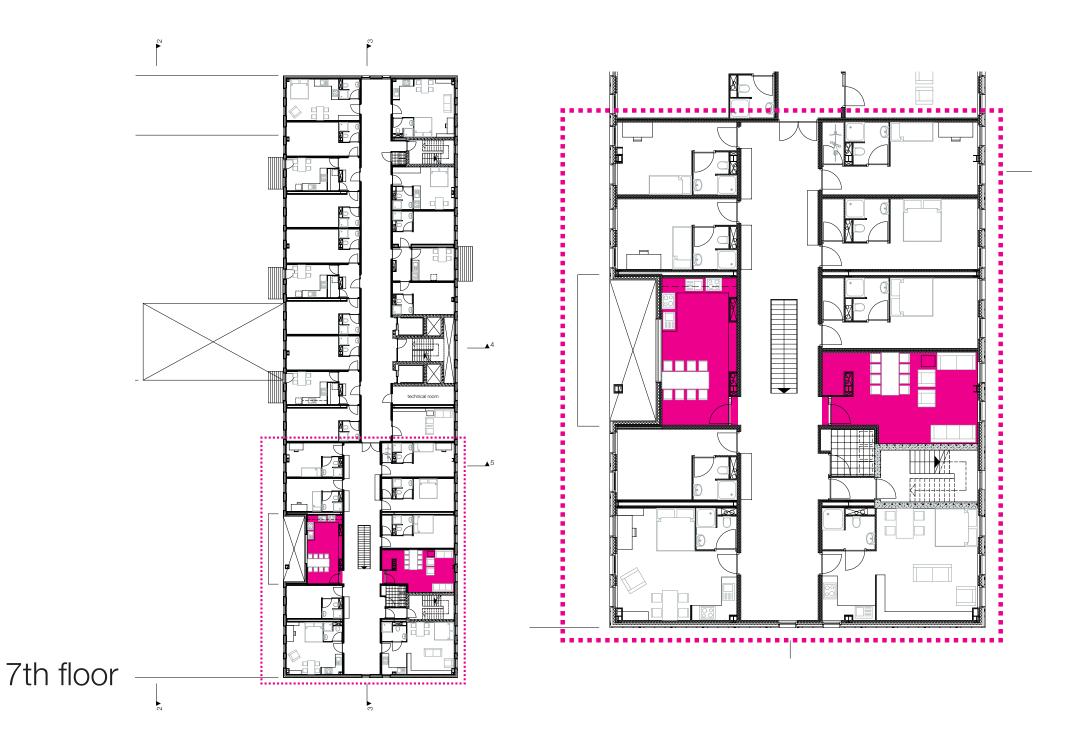

#### STUDENT HOUSING

collectivity | community | sharing

privat bathrooms

shared laundry facility

- different types: single; collective kitchen
  - dual; kitchen + balcony for two
  - studio; self supportive

## community