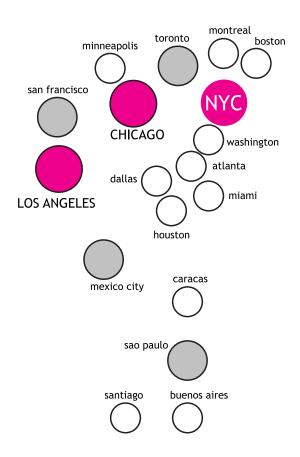

#### GLOBAL NETWORK

Schematic geography that depicts a world with no boundaries. Cities have been identified on the basis of their **provision of advanced producer services**, they are ordered by three levels of importance. (Beaverstock, Smith and Taylor, 1999)