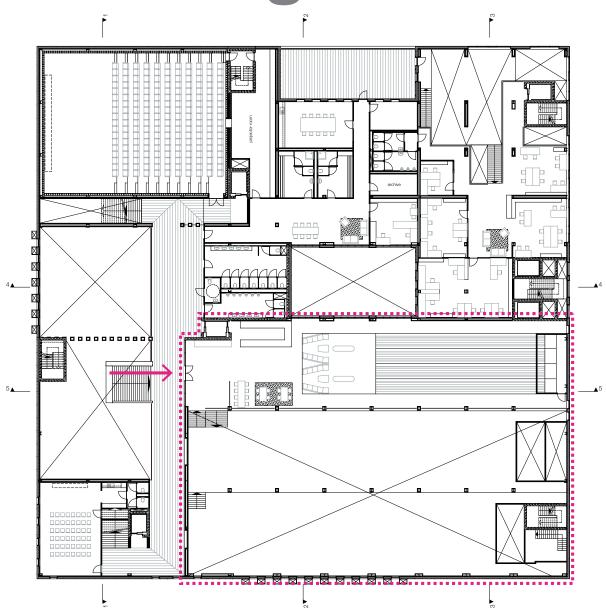

c relevance value for the local value for CBD

LIVELINESS!

evoke mixed used activity for future development set example to intervene for both CBD Zuidas and the local people

mediate between CBD and local scale activity



face to city/define space



evoke reaction of future development



programmatic value



mediate in scale and height; relate to both global and local





## devide in generic plots







# plot







1st floor

dwelling

office

bowling

cinema

bike parking



2nd floor

dwelling

office

bowling

cinema

bike parking



3rd floor

dwelling

office

bowling

cinema

bike parking



#### section 3



#### section 4





## features

cinema

bowling

dwelling

## lobby



# lobby

1st floor



## cinema

2nd floor



# section 1 **Cinema**



## bowling

2nd floor



## bowling

1st floor



#### section 2

# bowling



#### STUDENT HOUSING

collectivity | community | sharing

privat bathrooms

shared laundry facility

- different types: single; collective kitchen
  - dual; kitchen + balcony for two
  - studio; self supportive

#### section 3

## community







### appearance







# stability



# stability



#### steel framework



#### hollow-core slab floors



## cast concrete topping



# partition walls



# finishing



## sustainability

green roof

breathing windows

ventilation through heat exchanger

radiant heating in floors and ceilings

district cooling in floors and ceilings

heatpump

energy through pv cells on roof dwelling

energy through urine processing

## detail dwelling

**d7** 



# detail dwelling



#### CONCLUSION

Com