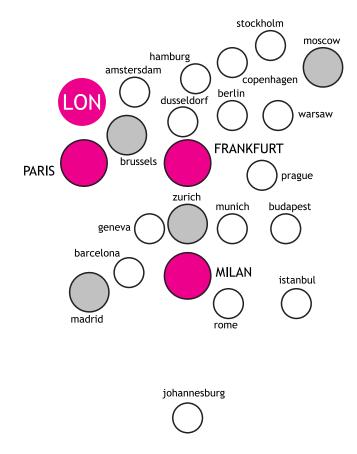

#### GLOBAL NETWORK

Schematic geography that depicts a world with no boundaries. Cities have been identified on the basis of their **provision of advanced producer services**, they are ordered by three levels of importance. (Beaverstock, Smith and Taylor, 1999)