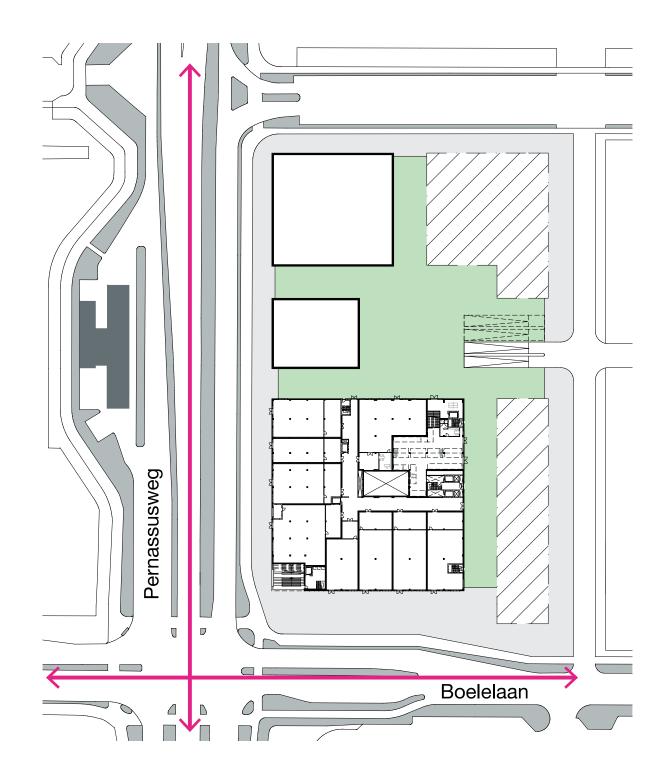

ETE**

suggesting insufficient of economic activity/gravity present at edges; unclear territory in the city

LACK OF PROGRAMMATIC RELEVANCE no programmatic value for the local

NOT LIVELY

## opportunity



development VU campus

## LOCATION



#### **GOALS AND INTENSIONS**

complete CBD Zuidas
economic appeal
clarity of territory for the city
define empty space

programmatic relevance value for the local value for CBD

LIVELINESS!

evoke mixed used activity for future development set example to intervene for both CBD Zuidas and the local people

mediate between CBD and local scale activity



face to city/define space



evoke reaction of future development



programmatic value



mediate in scale and height; relate to both global and local





## devide in generic plots







# plot







1st floor

dwelling

office

bowling

cinema

bike parking



2nd floor

dwelling

office

bowling

cinema

bike parking



3rd floor

dwelling

office

bowling

cinema

bike parking



#### section 3



#### section 4





## features

cinema

bowling

dwelling

## lobby



# lobby

1st floor



## cinema

2nd floor



# section 1 **Cinema**



## bowling

2nd floor



## bowling

1st floor



#### section 2

# bowling



#### STUDENT HOUSING

collectivity | community | sharing

privat bathrooms

shared laundry facility

- different types: single; collective kitchen
  - dual; kitchen + balcony for two
  - studio; self supportive

#### section 3

## community







### appearance







# stability



# stability



#### steel framework



#### hollow-core slab floors



## cast con