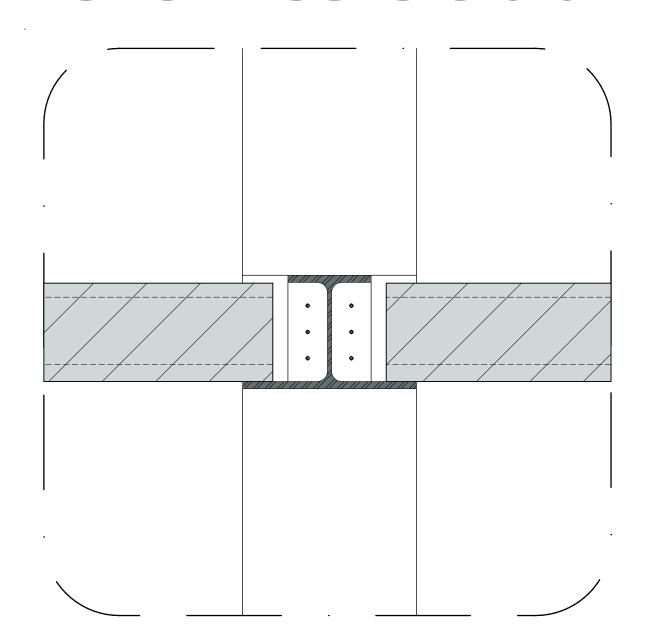

#### steel framework

#### hollow-core slab floors

## cast concrete topping

# partition walls

# finishing