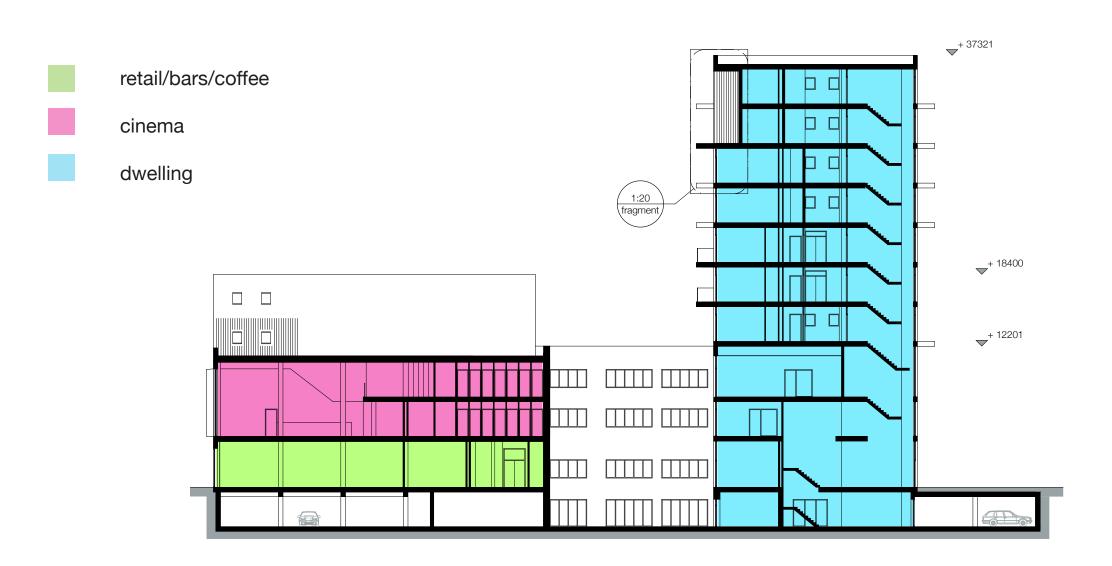

# plot

1st floor

dwelling

office

bowling

cinema

bike parking

2nd floor

dwelling

office

bowling

cinema

bike parking

3rd floor

dwelling

office

bowling

cinema

bike parking

## features

cinema

bowling

dwelling