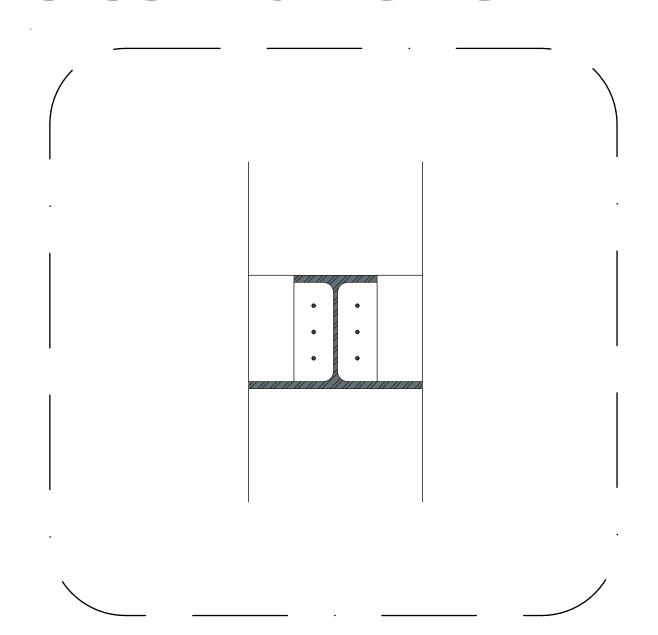

#### steel framework

#### hollow-core slab floors

## cast concrete topping

# partition walls

# finishing