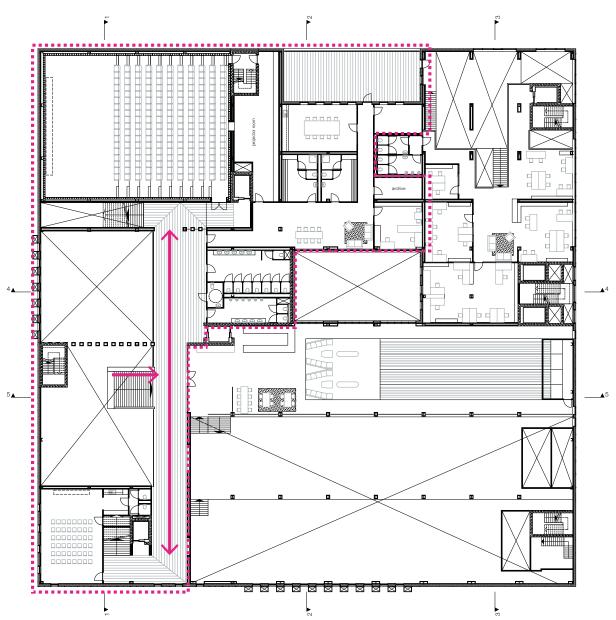

## features

cinema

bowling

dwelling

## lobby

# lobby

1st floor

## cinema

2nd floor

# section 1 **Cinema**

## bowling

2nd floor

## bowling

1st floor

#### section 2

# bowling