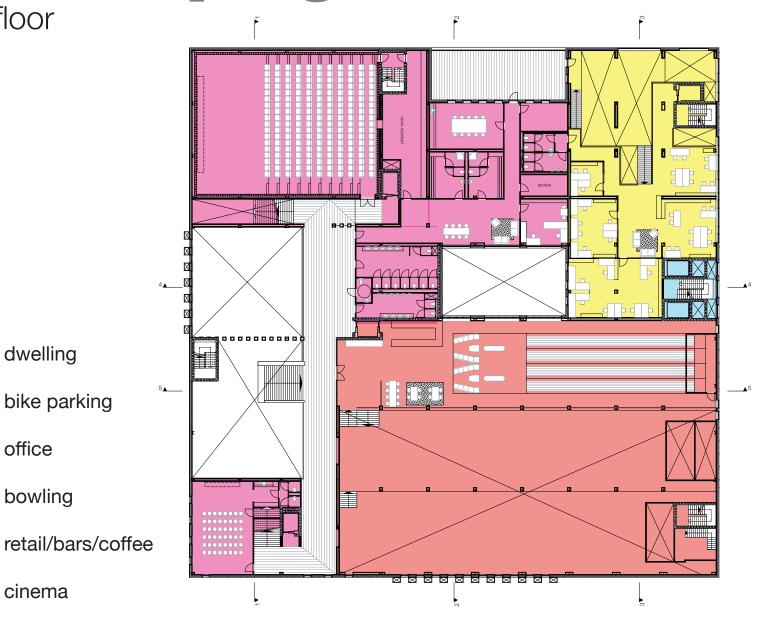

dwelling

office

bowling

cinema

bike parking

3rd floor

dwelling

office

bowling

cinema

bike parking