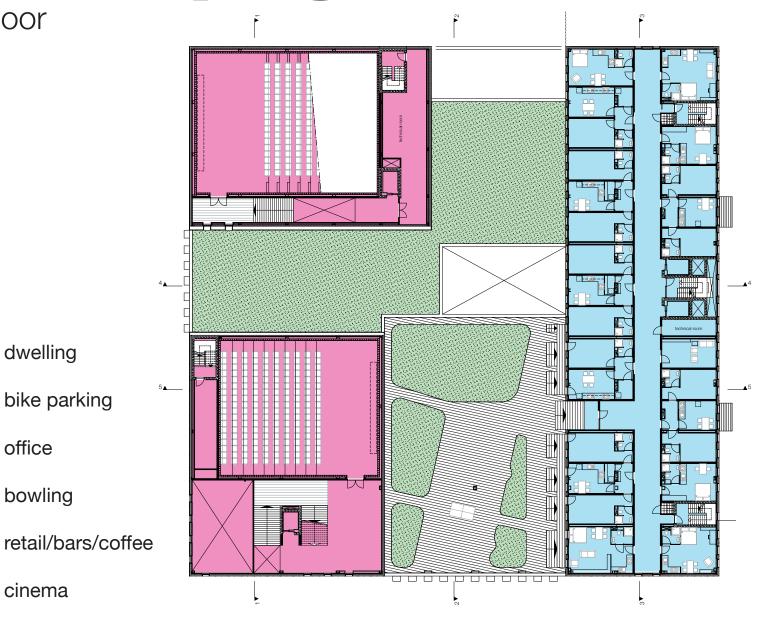

bowling

cinema

bike parking

#### STUDENT HOUSING

collectivity | community | sharing

privat bathrooms

shared laundry facility

- different types: single; collective kitchen
  - dual; kitchen + balcony for two
  - studio; self supportive