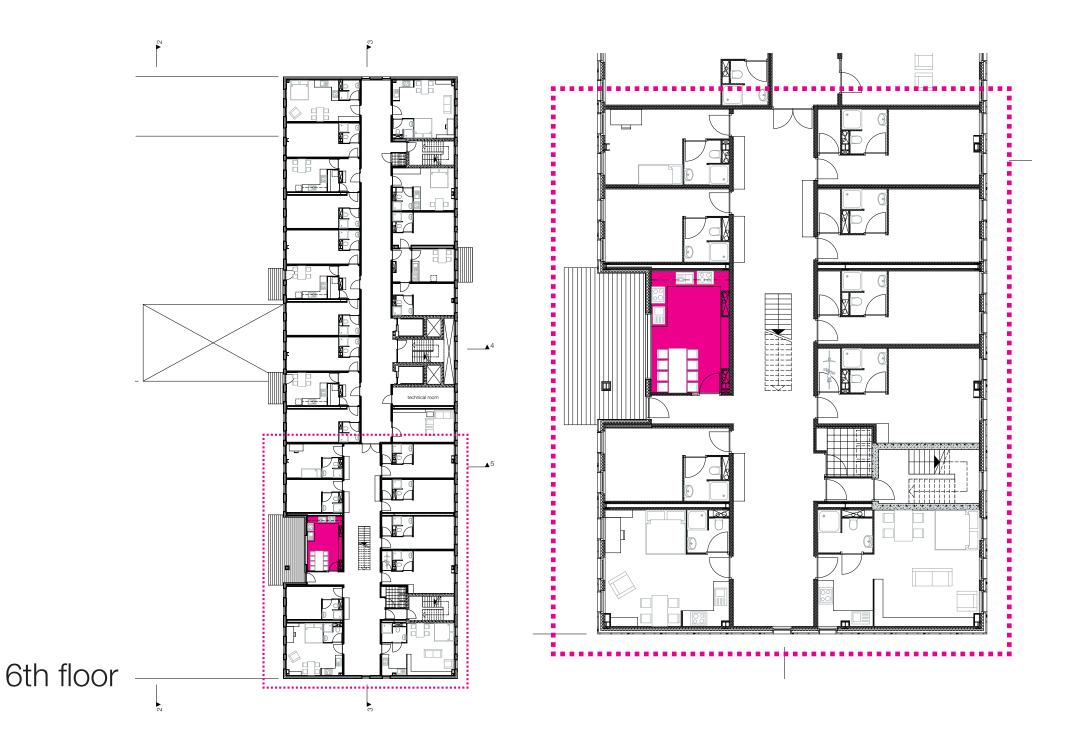

#### STUDENT HOUSING

collectivity | community | sharing

privat bathrooms

shared laundry facility

- different types: single; collective kitchen
  - dual; kitchen + balcony for two
  - studio; self supportive

## community