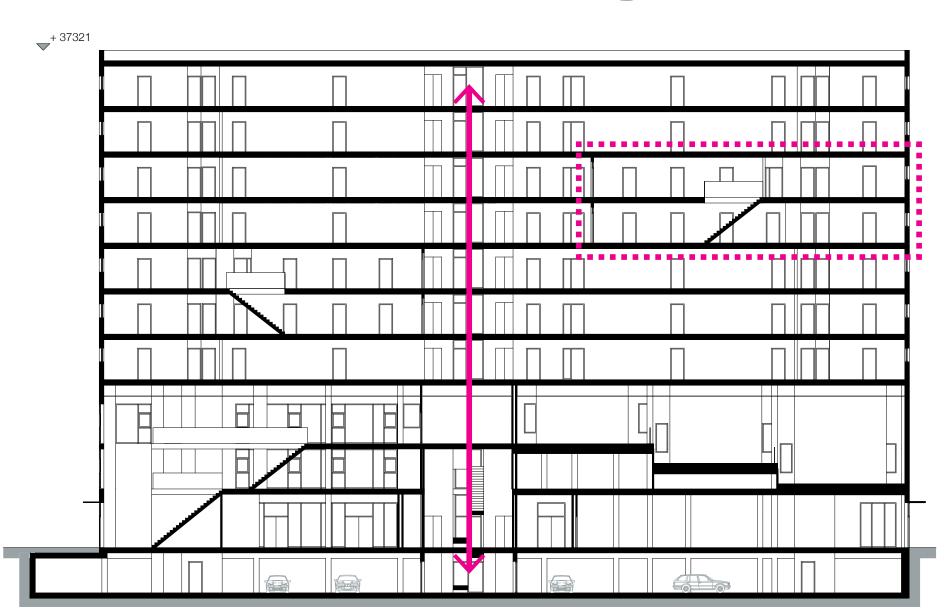

#### STUDENT HOUSING

collectivity | community | sharing

privat bathrooms

shared laundry facility

- different types: single; collective kitchen
  - dual; kitchen + balcony for two
  - studio; self supportive

#### section 3