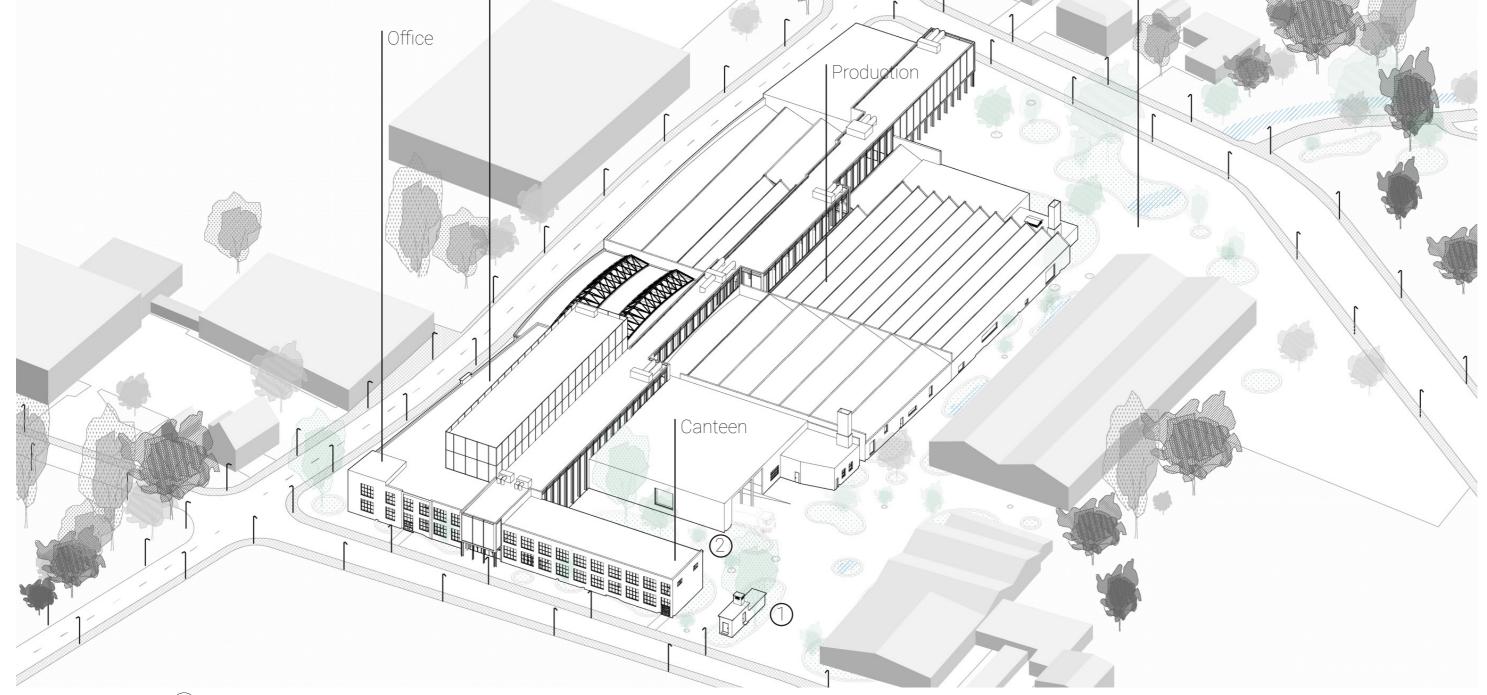

Education

Gaudium is a textile production firm, situated in the industrial urban Gaudium is the urban transition between the town centre and the

Masterplan 1.500 🕥

Membrane, a smooth transitional area

Green corridor, connecting with the surrounding

1. Impression green corridor

2. Impression shared canteen

Green corridor