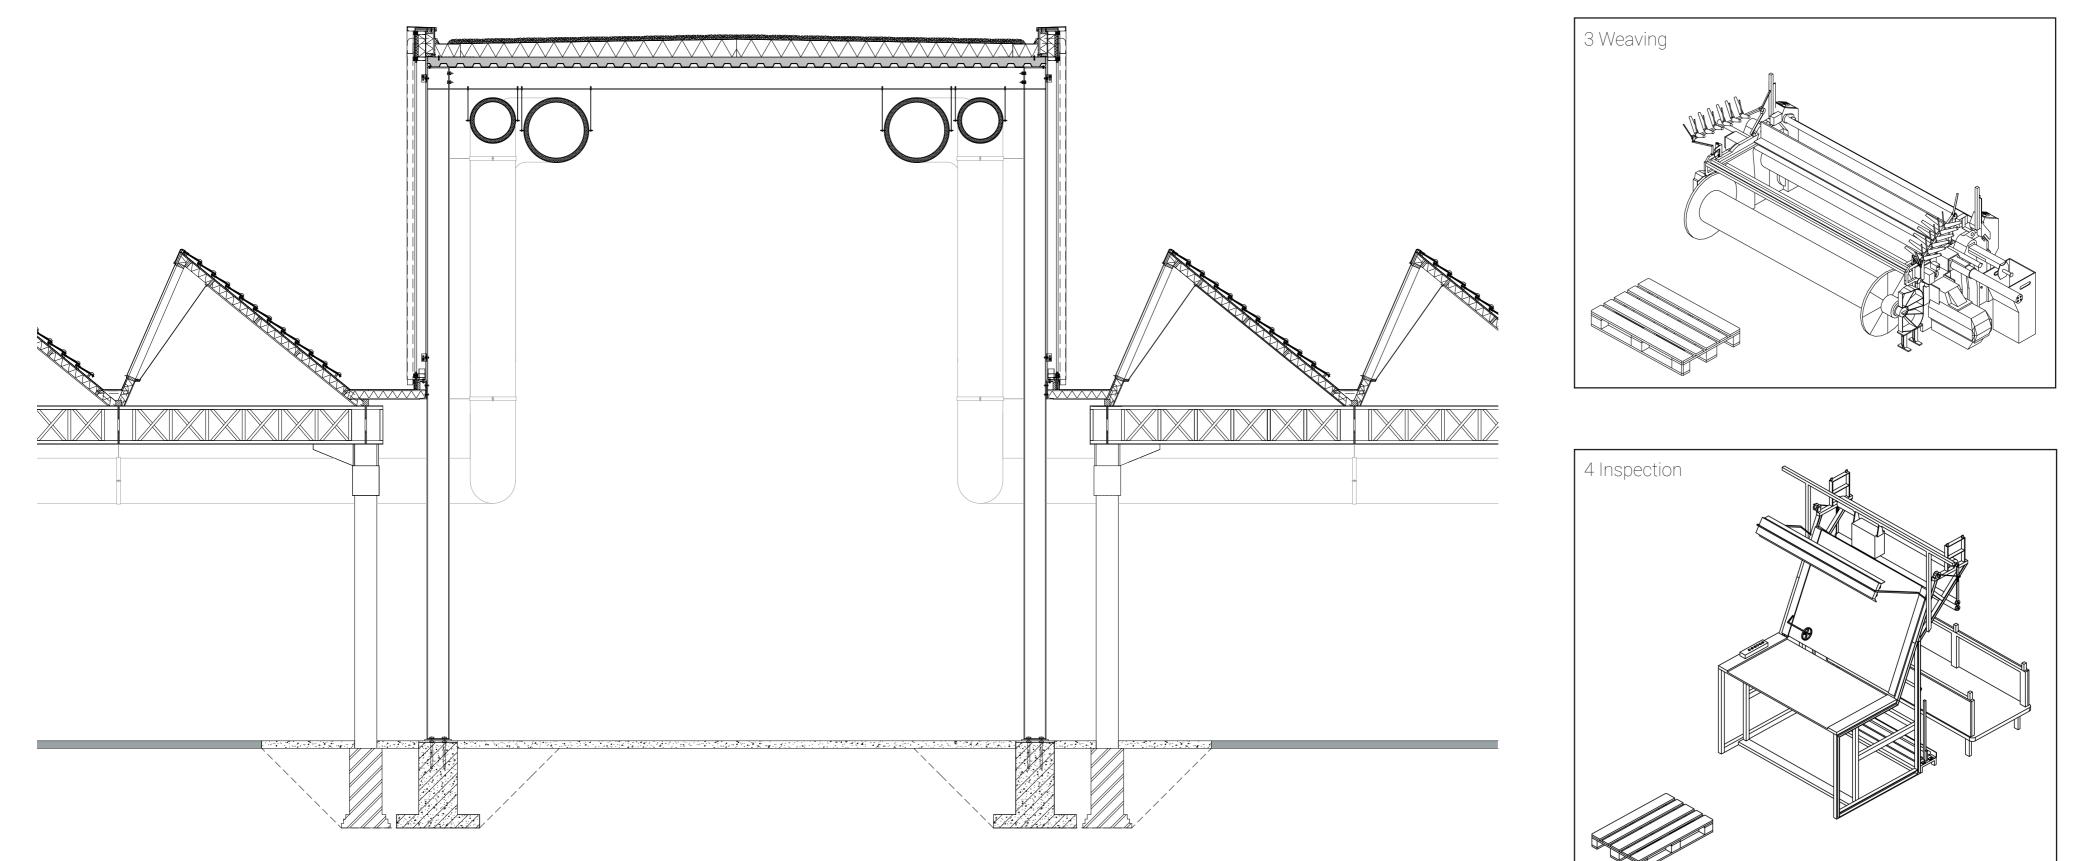

## **GAUDIUM** "De draad weer oppakken"

Aug
Aug</t

Production process 1.500

Section intervention with old core 1.20

Impression intervention with old core