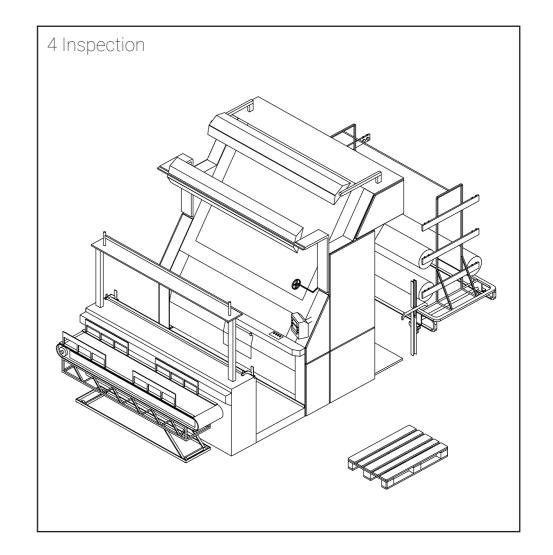

## **GAUDIUM** "De draad weer oppakken"

Aug
Aug</t

Production process 1.500

Section intervention with old core 1.20

Impression intervention with old core