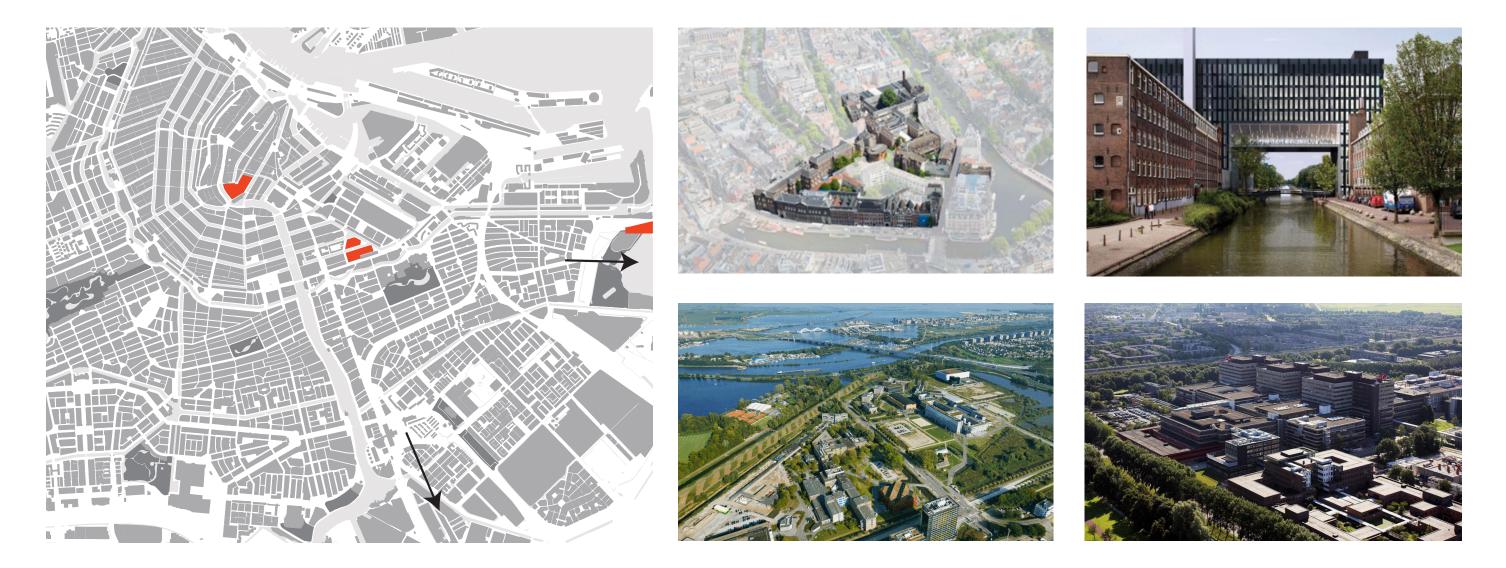

Research

Masterplan

Architectural Design

Future

The Binnengasthuisterrein will be the Binnenstadscampus in four-campus plan of the UvA.

P4 presentation - Heritage and Architecture Elise Houdijk 1329294

| 1   |     |     |              |    |
|-----|-----|-----|--------------|----|
| Int | roc | luc | $\mathbf{D}$ | n( |
|     |     |     |              |    |

### **Excursion to:** Science park

#### Roeterseiland

P4 presentation - Heritage and Architecture Elise Houdijk 1329294

Masterplan Starting points

- Giving the area a green atmosphere

- Creating a recognizable entrance to the area

- Making the main route between the most important functions of the area