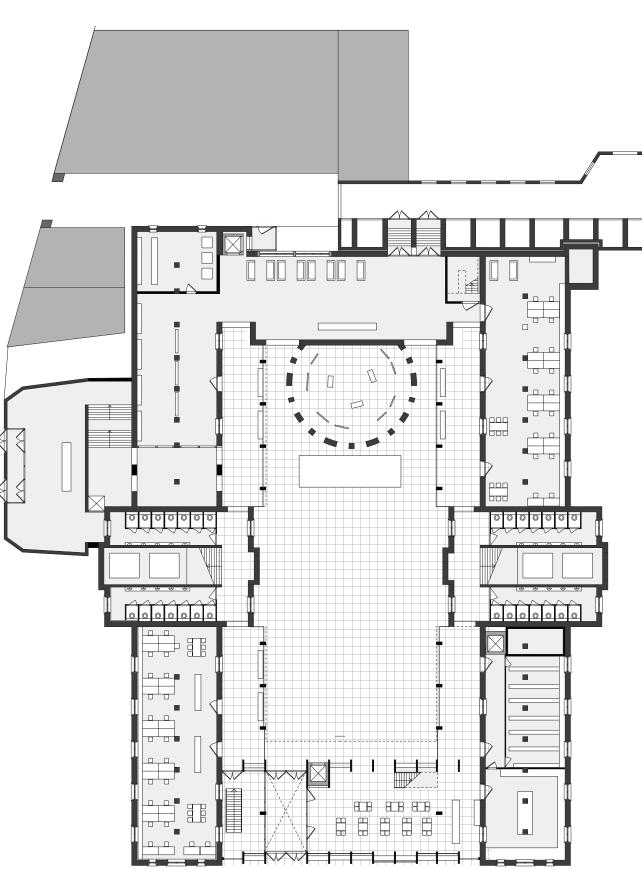

Ground floor

- Main hall for different events
- Coffee bar
- **Offices student services**
- Study spaces
- service:
- Toilets Kitchen Storage climate facilities

Masterplan

Architectural Design Ground floor functions

Main hall for different events

Coffee bar

Offices student services

Study spaces

service:

Toilets Kitchen Storage climate facilities

P4 presentation - Heritage and Architecture Elise Houdijk 1329294