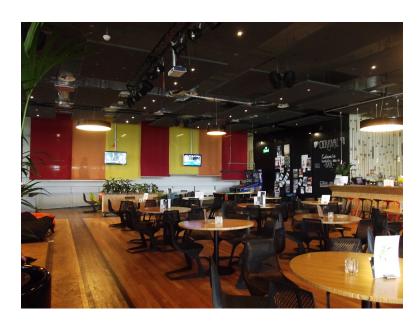

Ground floor

- Main hall for different events
- Coffee bar
- **Offices student services**
- Study spaces
- service:
- Toilets Kitchen Storage climate facilities

Masterplan

Architectural Design Ground floor functions

Main hall for different events

Coffee bar

Offices student services

Study spaces

service:

Toilets Kitchen Storage climate facilities

P4 presentation - Heritage and Architecture Elise Houdijk 1329294

#### Architectural Design

Ground floor Party