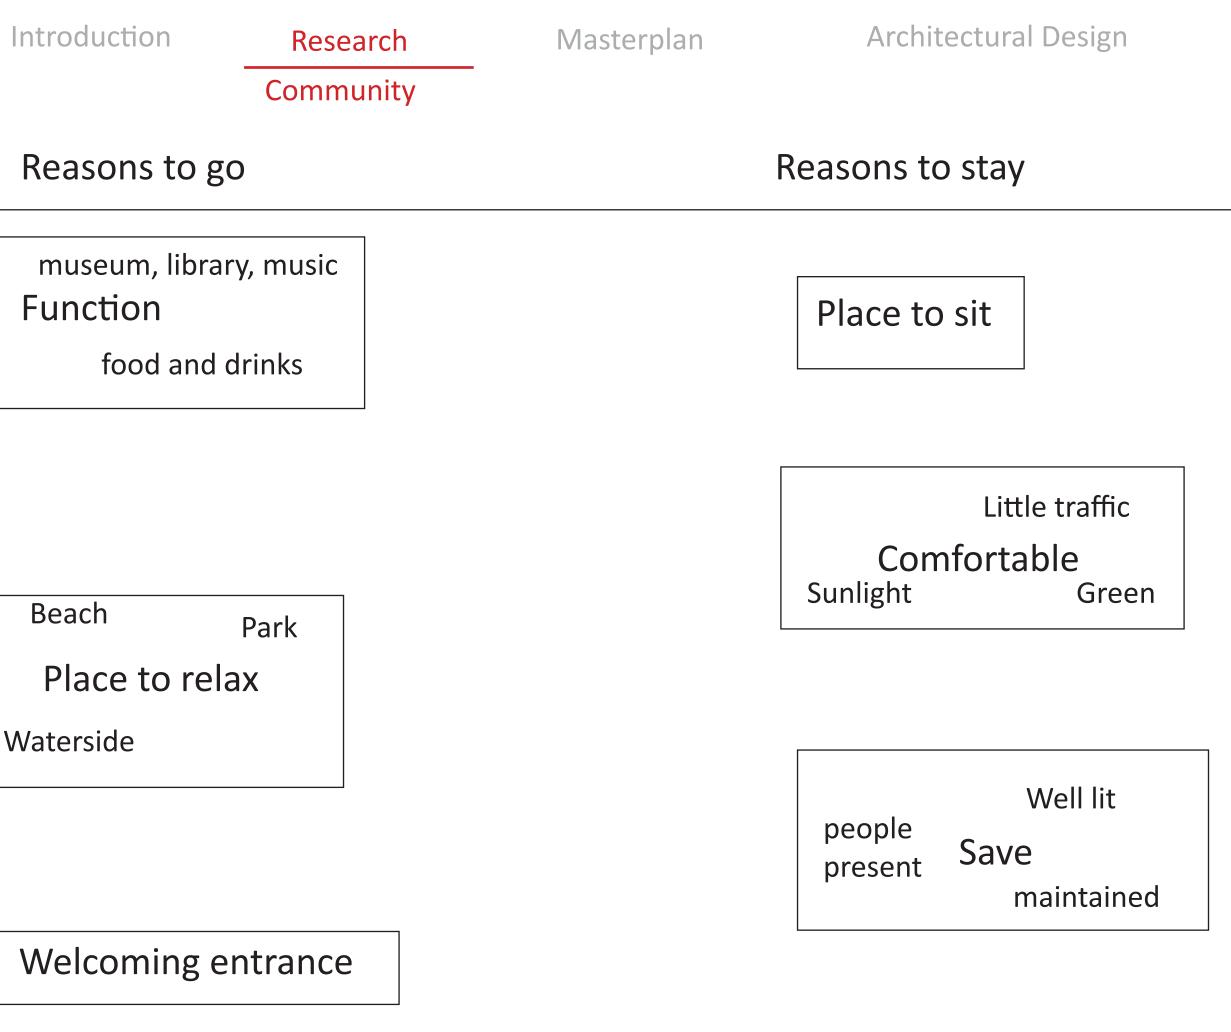

### -Community

-Flexible

P4 presentation - Heritage and Architecture Elise Houdijk 1329294

Ensemble

In an ensemble a clear routing connects the most important components

Other public functions should be placed along the main route or in a centre in the route