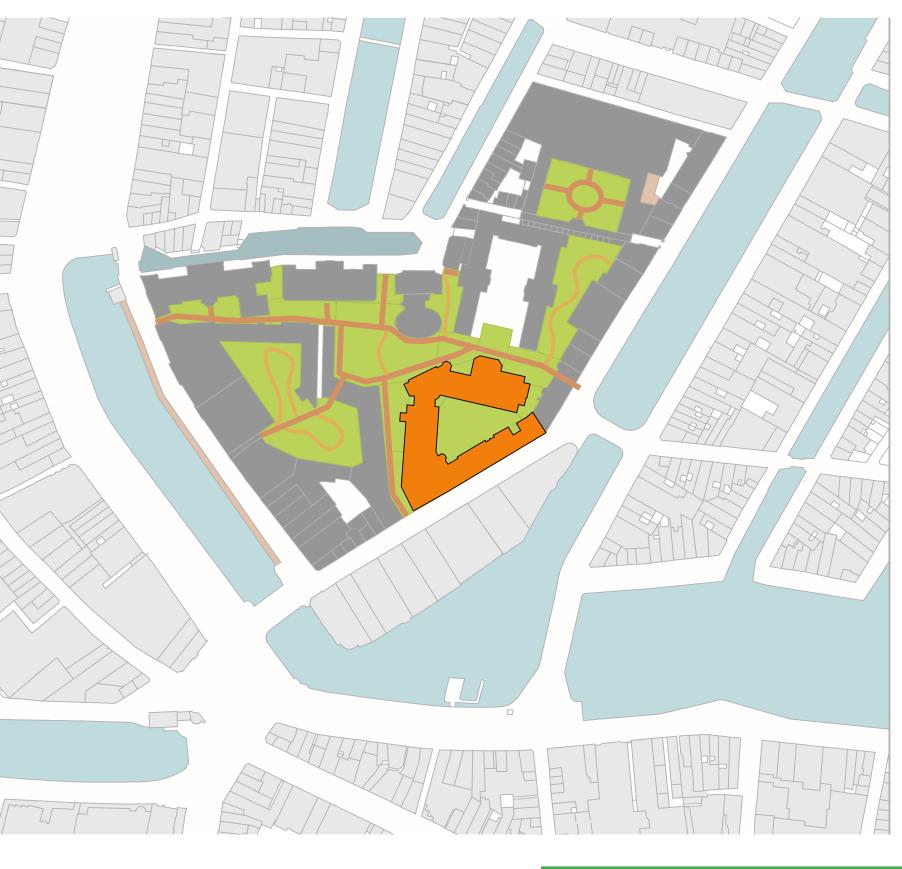

Research

Masterplan

Architectural Design

Future

The Binnengasthuisterrein will be the Binnenstadscampus in four-campus plan of the UvA.

P4 presentation - Heritage and Architecture Elise Houdijk 1329294

| 1   |     |     |              |    |
|-----|-----|-----|--------------|----|
| Int | roc | luc | $\mathbf{D}$ | n( |
|     |     |     |              |    |

Research Question

What is the spatial impact of the plans of the University of Amsterdam, to create an open city campus, on the Binnengasthuisterrein and the surrounding neighbourhoods in the city centre of Amsterdam?