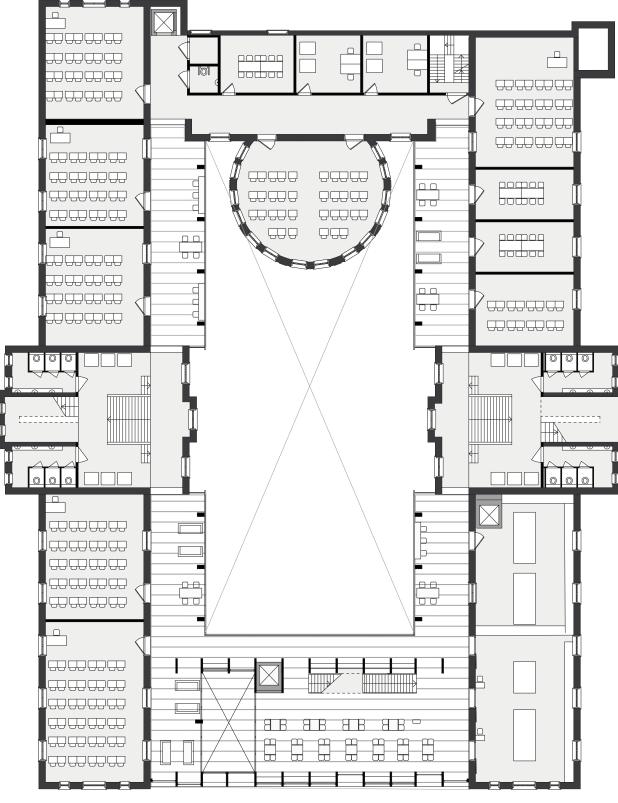

#### Research

Masterplan

Architectural Design

First floor

#### Restaurant

**Class rooms** 

#### Study spaces

Toilets

P4 presentation - Heritage and Architecture Elise Houdijk 1329294

Research

Masterplan

Architectural Design

Second floor

**Class rooms** 