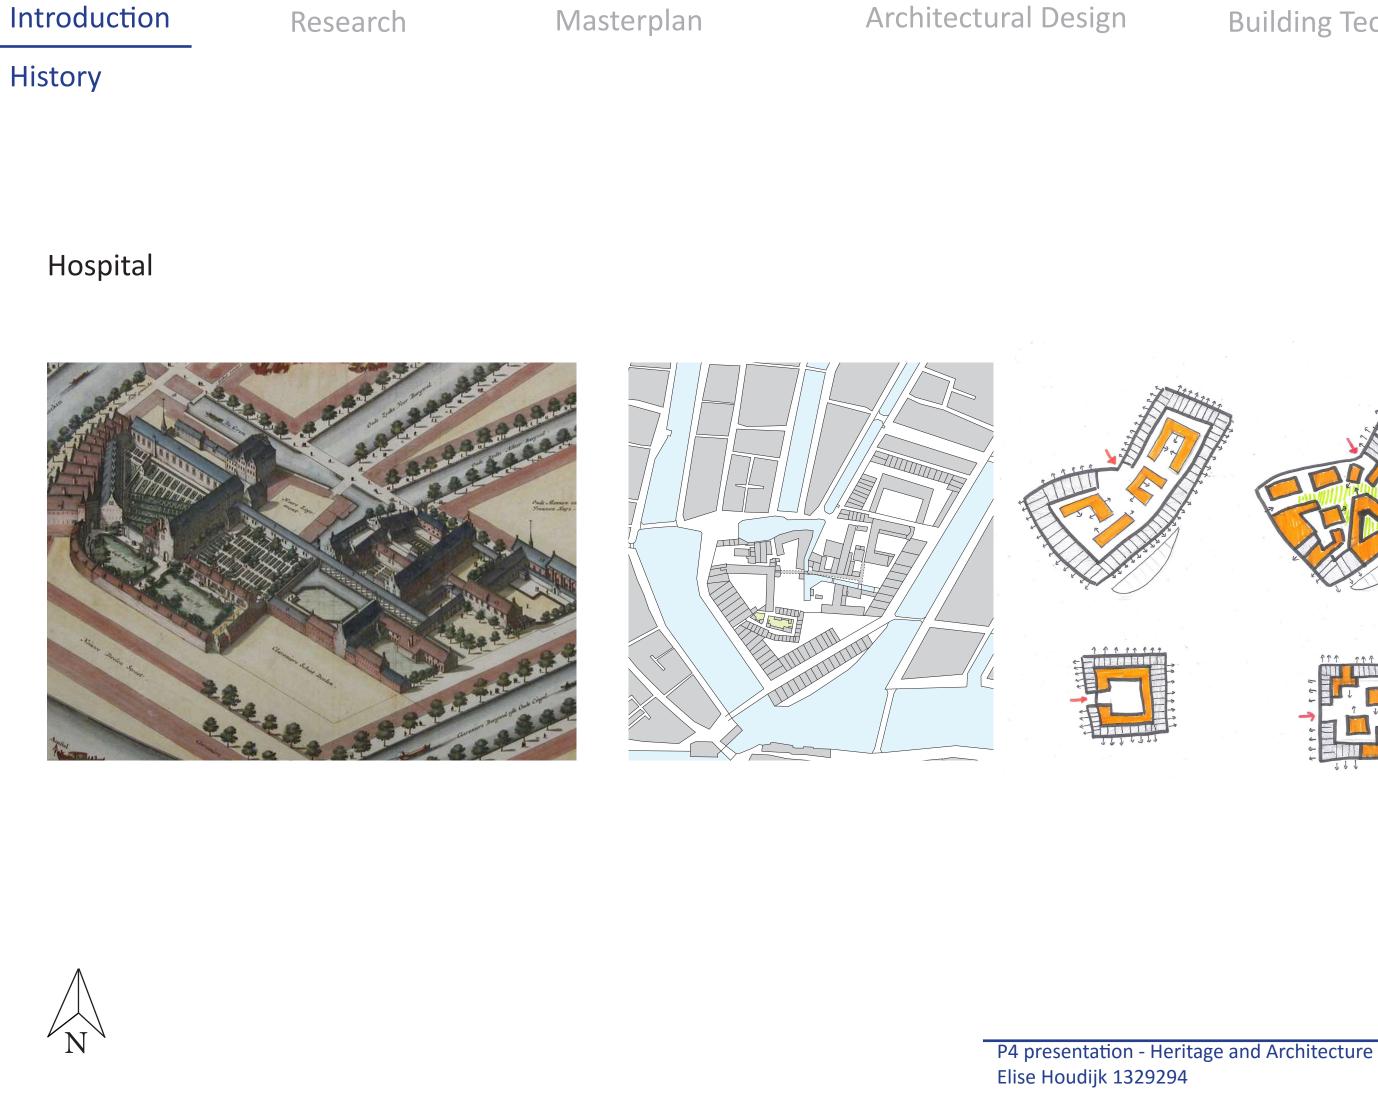

Research

Masterplan

Architectural Design

Future

The Binnengasthuisterrein will be the Binnenstadscampus in four-campus plan of the UvA.

P4 presentation - Heritage and Architecture Elise Houdijk 1329294

| 1   |     |     |              |    |
|-----|-----|-----|--------------|----|
| Int | roc | luc | $\mathbf{D}$ | n( |
|     |     |     |              |    |

#### Consequenses Building

Route

Entrances

Room for larger events

P4 presentation - Heritage and Architecture Elise Houdijk 1329294

Masterplan

- Name: Chirurgische Kliniek
- Architect: H. Leguyt
- Year: 1889
- Style: Neo renaissance
- Original function: hospital
- Surface area: 8764 m<sup>2</sup>

P4 presentation - Heritage and Architecture Elise Houdijk 1329294

Masterplan

Architectural Design Typology

Pavilion hospital typology

### Designed for fresh air and daylight

P4 presentation - Heritage and Architecture Elise Houdijk 1329294