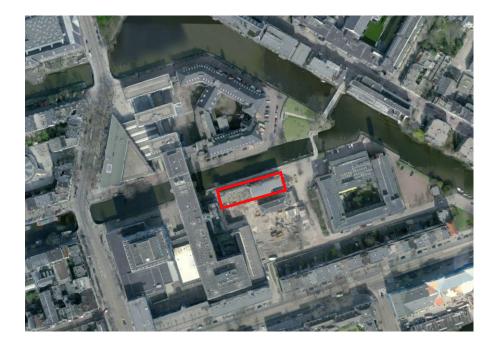

Research

Masterplan

Architectural Design

Future

The Binnengasthuisterrein will be the Binnenstadscampus in four-campus plan of the UvA.

P4 presentation - Heritage and Architecture Elise Houdijk 1329294

| 1   |     |     |              |    |
|-----|-----|-----|--------------|----|
| Int | roc | luc | $\mathbf{D}$ | n( |
|     |     |     |              |    |

#### Consequenses Building

Route

Entrances

Room for larger events

P4 presentation - Heritage and Architecture Elise Houdijk 1329294

Masterplan

- Name: Chirurgische Kliniek
- Architect: H. Leguyt
- Year: 1889
- Style: Neo renaissance
- Original function: hospital
- Surface area: 8764 m<sup>2</sup>