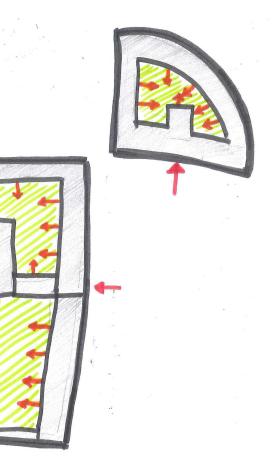

#### Consequenses Building

Route

Entrances

Room for larger events

P4 presentation - Heritage and Architecture Elise Houdijk 1329294

Masterplan

- Name: Chirurgische Kliniek
- Architect: H. Leguyt
- Year: 1889
- Style: Neo renaissance
- Original function: hospital
- Surface area: 8764 m<sup>2</sup>

P4 presentation - Heritage and Architecture Elise Houdijk 1329294

Masterplan

Architectural Design Typology

Pavilion hospital typology

### Designed for fresh air and daylight

P4 presentation - Heritage and Architecture Elise Houdijk 1329294