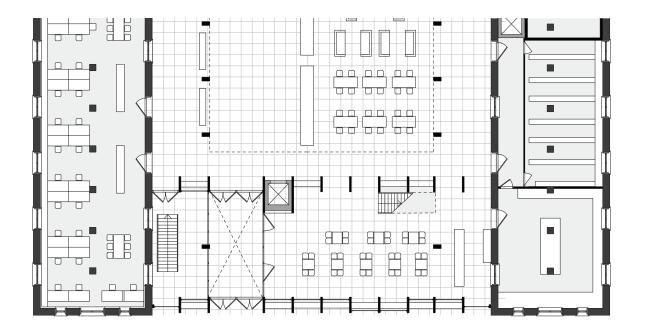

Ground floor

- Main hall for different events
- Coffee bar
- **Offices student services**
- Study spaces
- service:
- Toilets Kitchen Storage climate facilities

Masterplan

Architectural Design Ground floor functions

Main hall for different events

Coffee bar

Offices student services

Study spaces

service:

Toilets Kitchen Storage climate facilities

P4 presentation - Heritage and Architecture Elise Houdijk 1329294