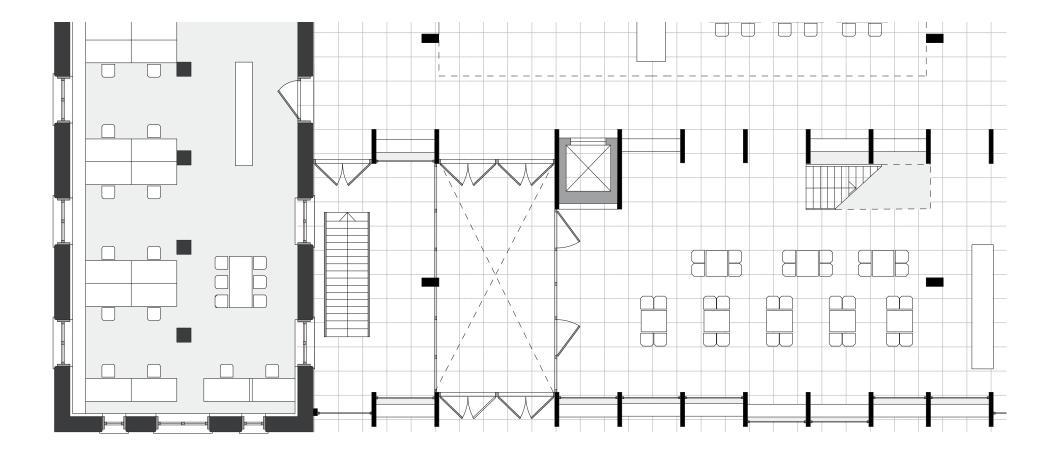

Ground floor

- Main hall for different events
- Coffee bar
- **Offices student services**
- Study spaces
- service:
- Toilets Kitchen Storage climate facilities

Masterplan

Architectural Design Ground floor functions

Main hall for different events

Coffee bar

Offices student services

Study spaces

service:

Toilets Kitchen Storage climate facilities

P4 presentation - Heritage and Architecture Elise Houdijk 1329294