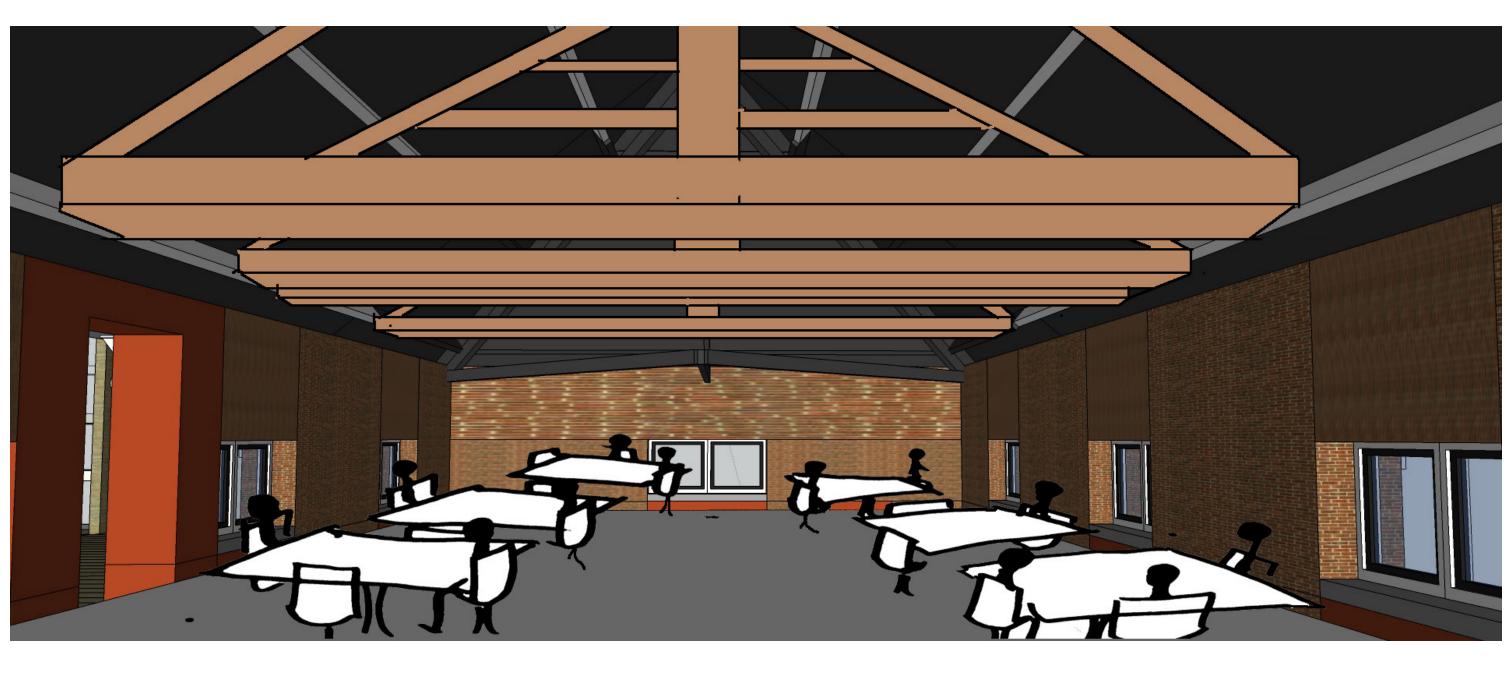

# Architectural Design Class rooms/ Study spaces

second floor

Architectural Design

Class rooms/ Study spaces

P4 presentation - Heritage and Architecture Elise Houdijk 1329294

Architectural Design

Class rooms/ Study spaces