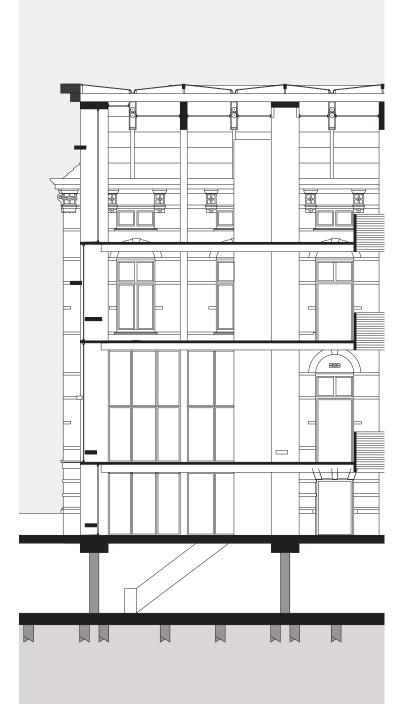

P4 presentation - Heritage and Architecture Elise Houdijk 1329294

Masterplan

Architectural Design Typology

Pavilion hospital typology

### Designed for fresh air and daylight

P4 presentation - Heritage and Architecture Elise Houdijk 1329294

### Original and current situation

Elise Houdijk 1329294