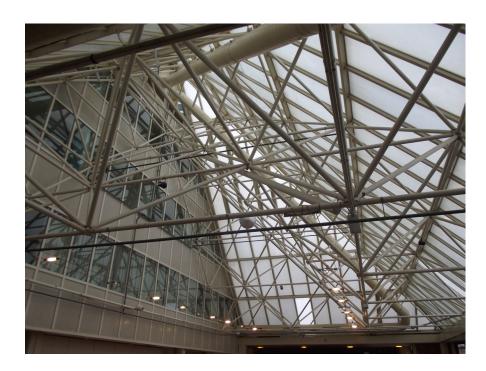

Entrances

Room for larger events





P4 presentation - Heritage and Architecture Elise Houdijk 1329294



Masterplan

- Name: Chirurgische Kliniek
- Architect: H. Leguyt
- Year: 1889
- Style: Neo renaissance
- Original function: hospital
- Surface area: 8764 m<sup>2</sup>



P4 presentation - Heritage and Architecture Elise Houdijk 1329294



Masterplan

Architectural Design Typology

Pavilion hospital typology

### Designed for fresh air and daylight





P4 presentation - Heritage and Architecture Elise Houdijk 1329294





#### Research

#### Masterplan

Architectural Design

Style













P4 presentation - Heritage and Architecture Elise Houdijk 1329294



### Original and current situation



Elise Houdijk 1329294



#### Research

#### Masterplan

### Architectural Design













P4 presentation - Heritage and Architecture Elise Houdijk 1329294











Elise Houdijk 1329294





#### Research

Masterplan

Architectural Design

Remove







N

P4 presentation - Heritage and Architecture Elise Houdijk 1329294







Masterplan

Architectural Design

Ground floor

- Main hall for different events
- Coffee bar
- **Offices student services**
- Study spaces
- service:
- Toilets Kitchen Storage climate facilities







Masterplan

Architectural Design Ground floor functions

Main hall for different events

Coffee bar

Offices student services

Study spaces

service:

Toilets Kitchen Storage climate facilities





P4 presentation - Heritage and Architecture Elise Houdijk 1329294



#### Research

#### Masterplan

## Architectural Design

#### Ground floor S