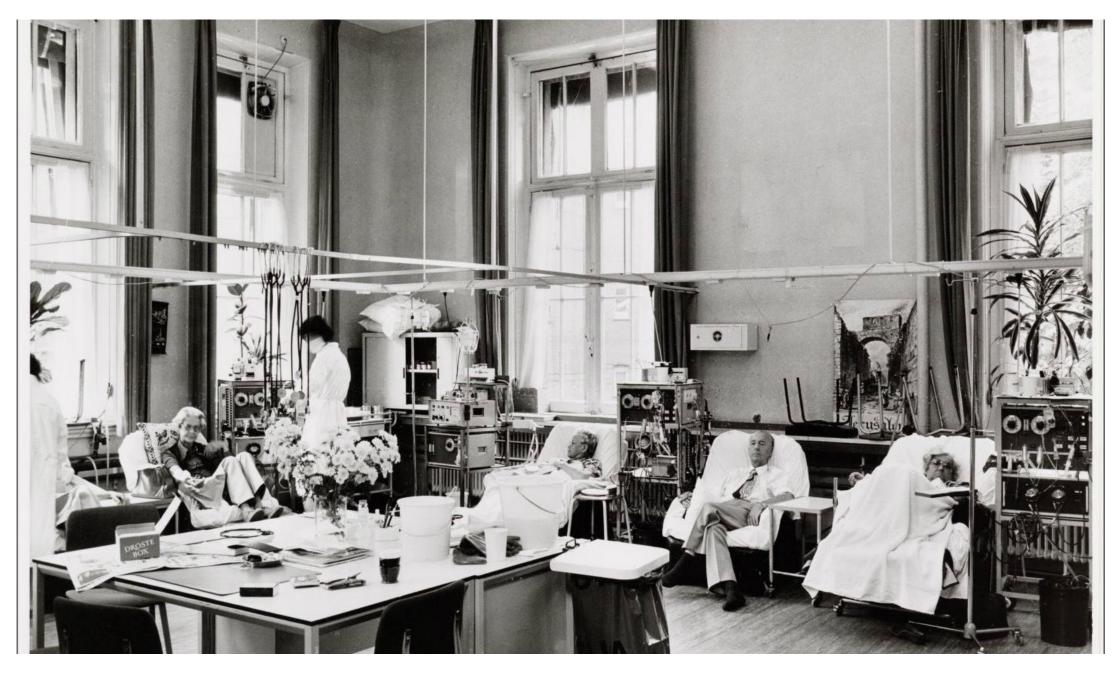

P4 presentation - Heritage and Architecture Elise Houdijk 1329294

Masterplan

Architectural Design Typology

Pavilion hospital typology

### Designed for fresh air and daylight

P4 presentation - Heritage and Architecture Elise Houdijk 1329294