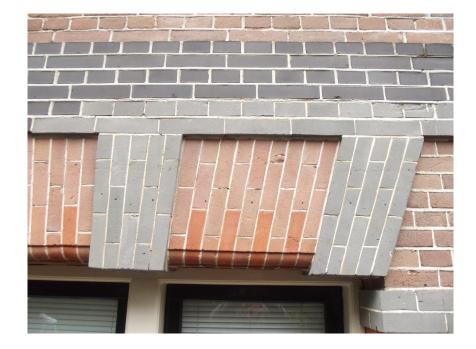

erplan Bicycle parking

#### Architectural Design





P4 presentation - Heritage and Architecture Elise Houdijk 1329294



Research

Masterplan

Architectural Design

#### Consequenses Building

Route

Entrances

Room for larger events





P4 presentation - Heritage and Architecture Elise Houdijk 1329294



Masterplan

- Name: Chirurgische Kliniek
- Architect: H. Leguyt
- Year: 1889
- Style: Neo renaissance
- Original function: hospital
- Surface area: 8764 m<sup>2</sup>



P4 presentation - Heritage and Architecture Elise Houdijk 1329294



Masterplan

Architectural Design Typology

Pavilion hospital typology

### Designed for fresh air and daylight





P4 presentation - Heritage and Architecture Elise Houdijk 1329294





#### Research

#### Masterplan

Architectural Design

Style













P4 presentation - Heritage and Architecture Elise Houdijk 1329294



### Original and current situation



Elise Houdijk 1329294



#### Research

#### Masterplan

### Architectural Design













P4 presentation - Heritage and Architecture Elise Houdijk 1329294











Elise Houdijk 1329294





#### Research

Masterplan

Architectural Design

Remove







N

P4 presentation - Heritage and Architecture Elise Houdijk 1329294







Masterplan

Architectural Design

Ground floor

- Main hall for different events
- Coffee bar
- **Offices student services**
- Study spaces
- service:
- Toilets Kitchen Storage climate facilities







Masterplan

Architectural Design Ground floor functions

Main hall for different events

Coffee bar

Offices student services

Study spaces

s