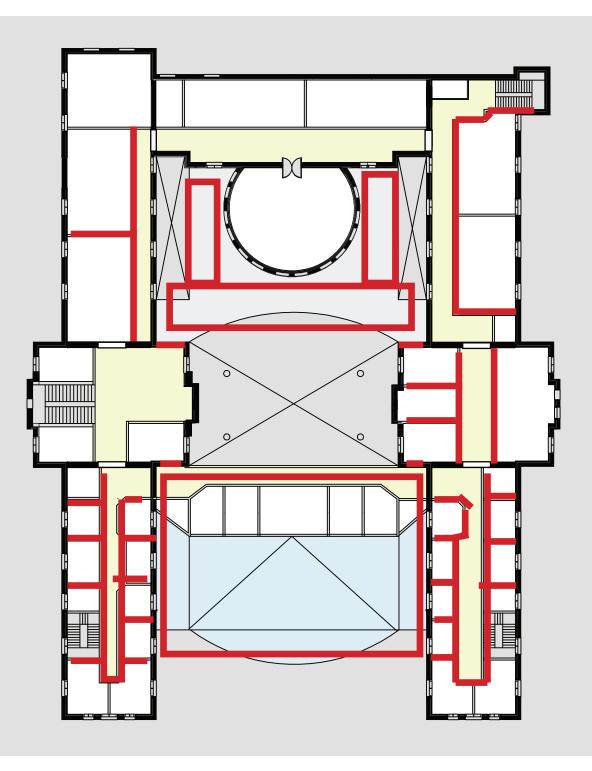

### Connecting route

P4 presentation - Heritage and Architecture Elise Houdijk 1329294

Research

Masterplan Functions

Architectural Design

Heart of the campus

P4 presentation - Heritage and Architecture Elise Houdijk 1329294

#### Consequenses Building

Route

Entrances

Room for larger events

P4 presentation - Heritage and Architecture Elise Houdijk 1329294

Masterplan

- Name: Chirurgische Kliniek
- Architect: H. Leguyt
- Year: 1889
- Style: Neo renaissance
- Original function: hospital
- Surface area: 8764 m<sup>2</sup>