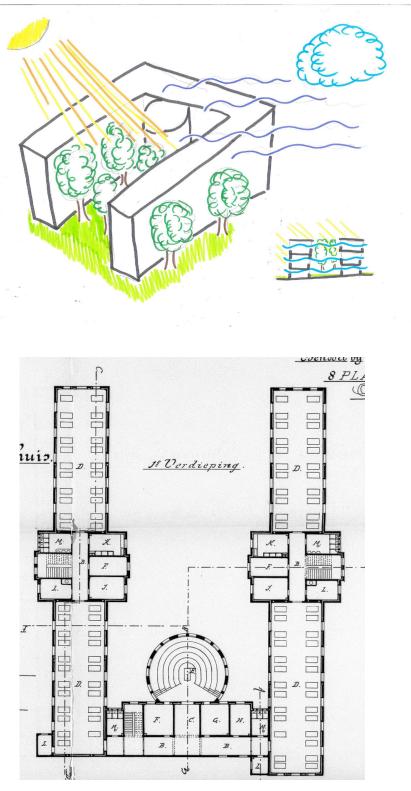

P4 presentation - Heritage and Architecture Elise Houdijk 1329294

Masterplan

Architectural Design Typology

Pavilion hospital typology

### Designed for fresh air and daylight

P4 presentation - Heritage and Architecture Elise Houdijk 1329294