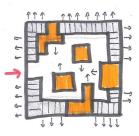

#### Consequenses Building

Route

Entrances

Room for larger events

P4 presentation - Heritage and Architecture Elise Houdijk 1329294

Masterplan

- Name: Chirurgische Kliniek
- Architect: H. Leguyt
- Year: 1889
- Style: Neo renaissance
- Original function: hospital
- Surface area: 8764 m<sup>2</sup>

P4 presentation - Heritage and Architecture Elise Houdijk 1329294

Masterplan

Architectural Design Typology

Pavilion hospital typology

### Designed for fresh air and daylight

P4 presentation - Heritage and Architecture Elise Houdijk 1329294