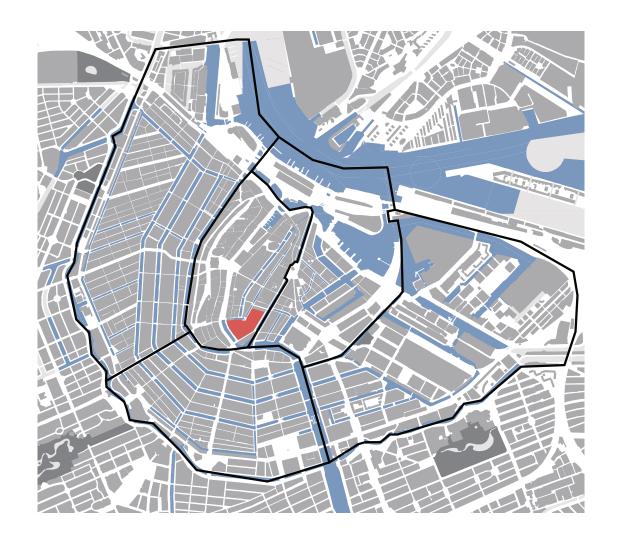

#### Location

P4 presentation - Heritage and Architecture Elise Houdijk 1329294

Research

Masterplan

Research Question

What is the spatial impact of the plans of the University of Amsterdam, to create an open city campus, on the Binnengasthuisterrein and the surrounding neighbourhoods in the city centre of Amsterdam?