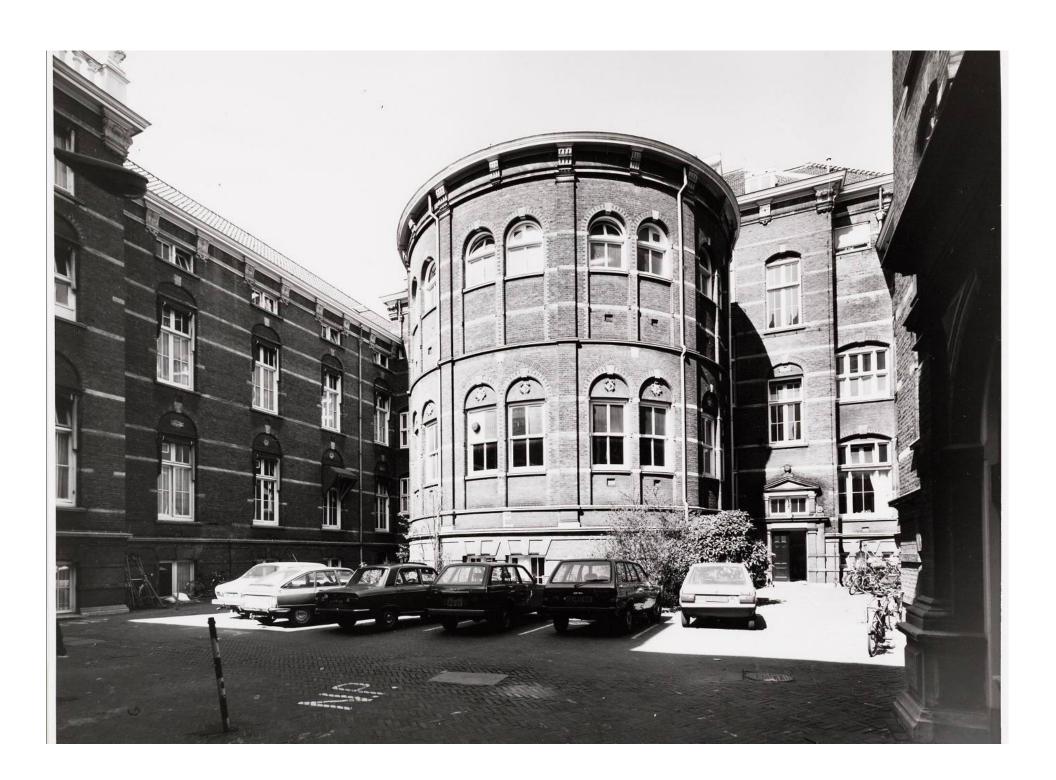

P4 presentation - Heritage and Architecture Elise Houdijk 1329294

Masterplan

Architectural Design Typology

Pavilion hospital typology

### Designed for fresh air and daylight

P4 presentation - Heritage and Architecture Elise Houdijk 1329294

### Original and current situation

Elise Houdijk 1329294