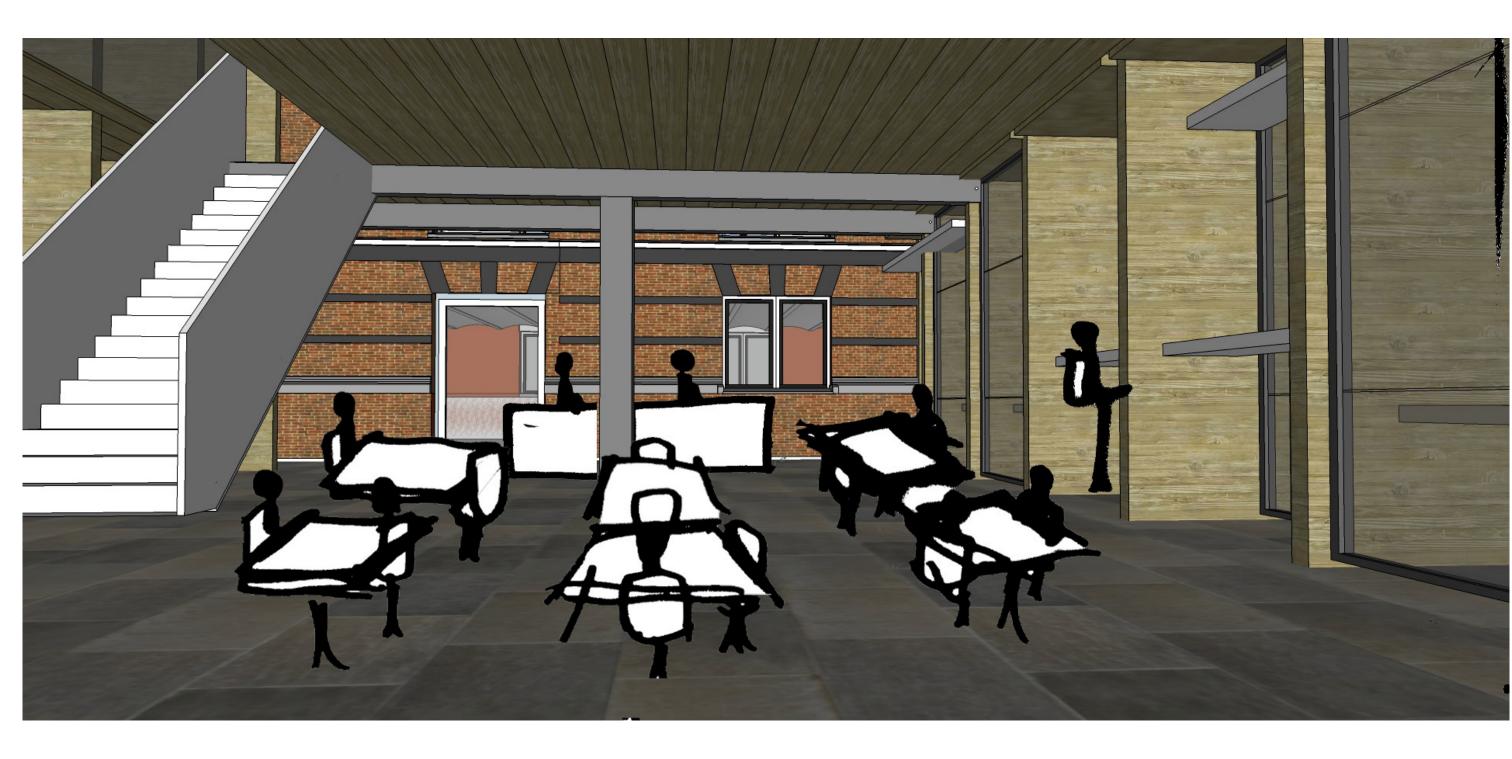

# Architectural Design Class rooms/ Study spaces

second floor

Architectural Design

Class rooms/ Study spaces

P4 presentation - Heritage and Architecture Elise Houdijk 1329294

Architectural Design

Class rooms/ Study spaces