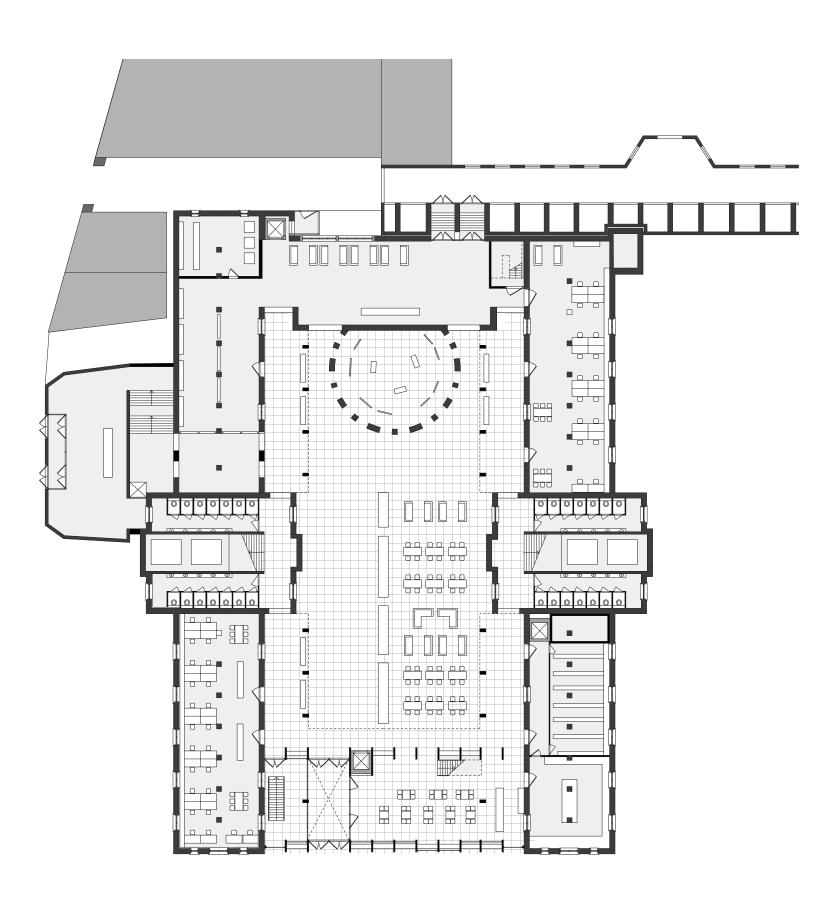

Ground floor

- Main hall for different events
- Coffee bar
- **Offices student services**
- Study spaces
- service:
- Toilets Kitchen Storage climate facilities

Masterplan

Architectural Design Ground floor functions

Main hall for different events

Coffee bar

Offices student services

Study spaces

service:

Toilets Kitchen Storage climate facilities

P4 presentation - Heritage and Architecture Elise Houdijk 1329294