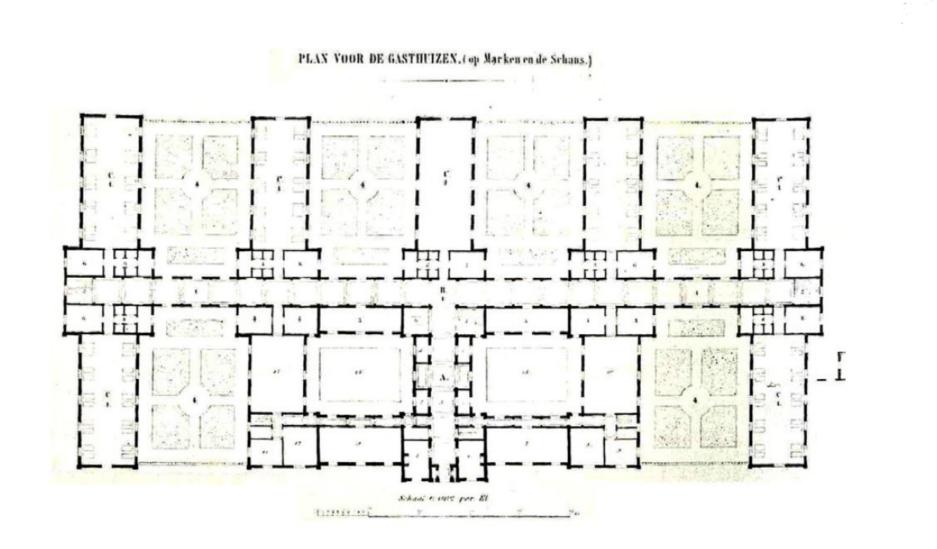

#### Consequenses Building

Route

Entrances

Room for larger events

P4 presentation - Heritage and Architecture Elise Houdijk 1329294

Masterplan

- Name: Chirurgische Kliniek
- Architect: H. Leguyt
- Year: 1889
- Style: Neo renaissance
- Original function: hospital
- Surface area: 8764 m<sup>2</sup>

P4 presentation - Heritage and Architecture Elise Houdijk 1329294

Masterplan

Architectural Design Typology

Pavilion hospital typology