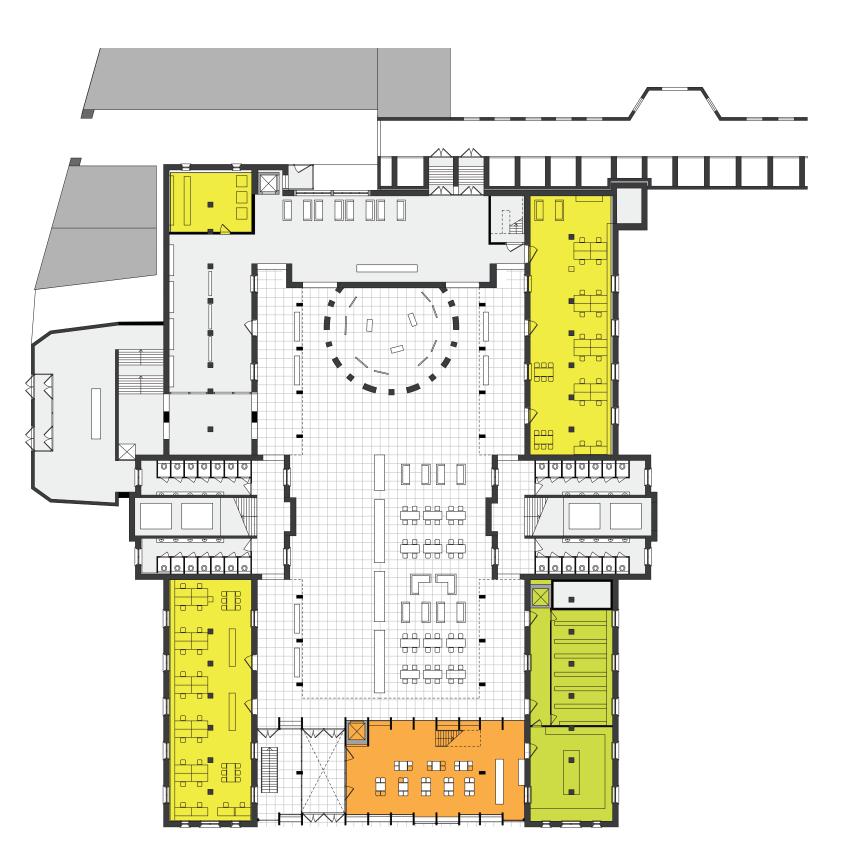

Ground floor

- Main hall for different events
- Coffee bar
- **Offices student services**
- Study spaces
- service:
- Toilets Kitchen Storage climate facilities

Masterplan

Architectural Design Ground floor functions

Main hall for different events

Coffee bar

Offices student services

Study spaces

service:

Toilets Kitchen Storage climate facilities

P4 presentation - Heritage and Architecture Elise Houdijk 1329294

#### Ground floor Symposium

#### Architectural Design

Ground floor Party