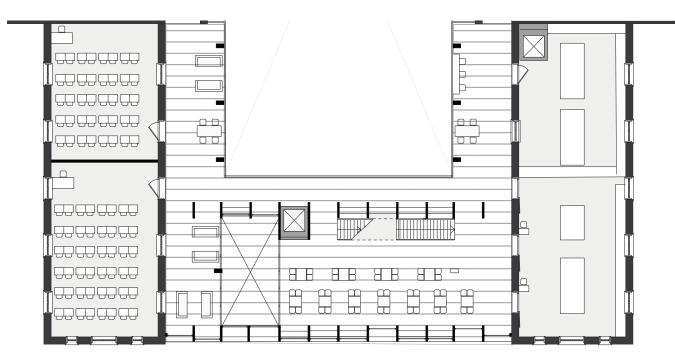

Ground floor

- Main hall for different events
- Coffee bar
- **Offices student services**
- Study spaces
- service:
- Toilets Kitchen Storage climate facilities

Masterplan

Architectural Design Ground floor functions

Main hall for different events

Coffee bar

Offices student services

Study spaces

service:

Toilets Kitchen Storage climate facilities

P4 presentation - Heritage and Architecture Elise Houdijk 1329294