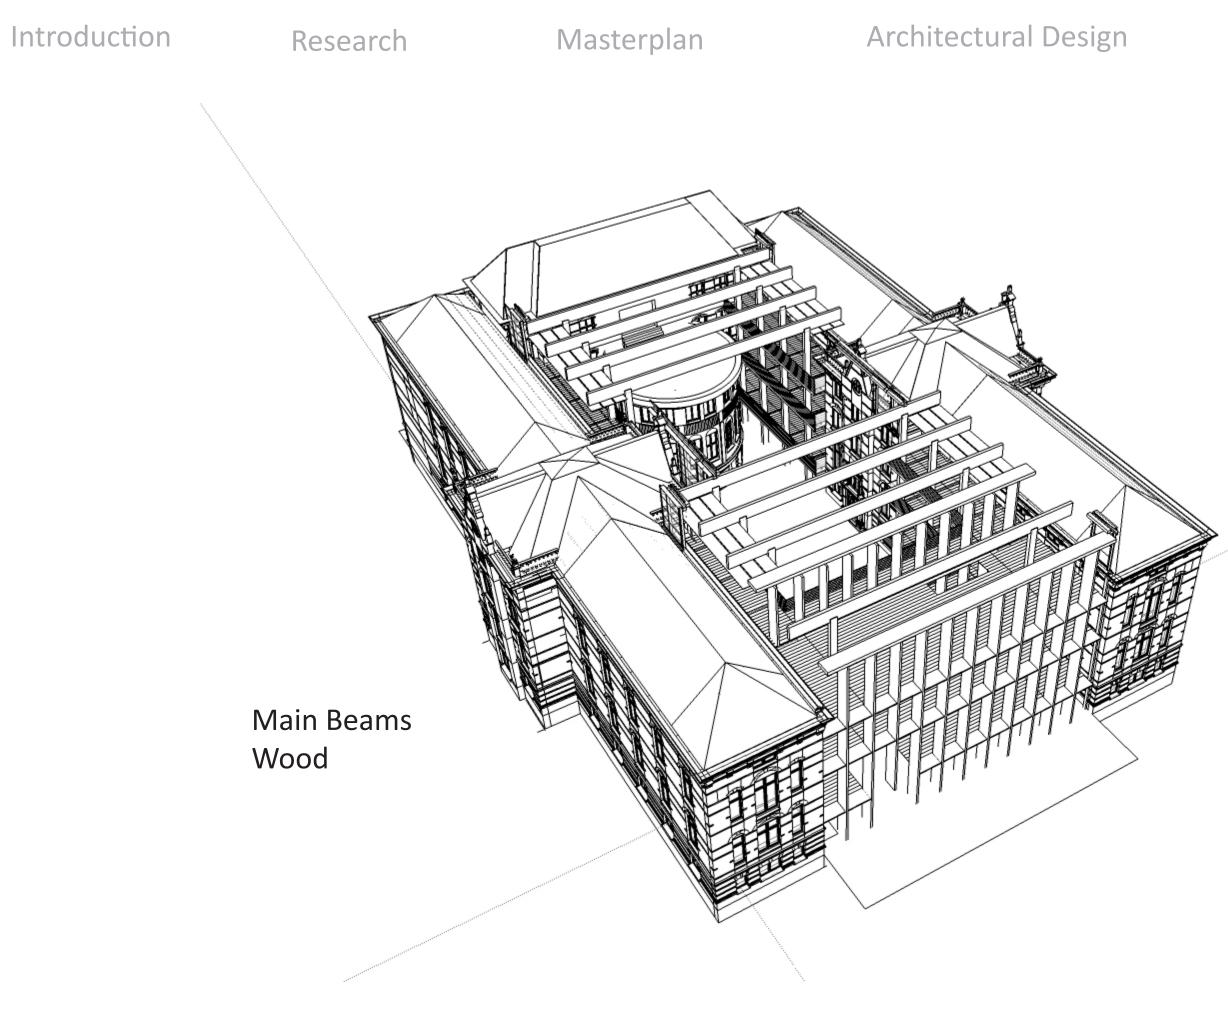

sign Addition



P4 presentation - Heritage and Architecture Elise Houdijk 1329294



### Research

### Masterplan

Architectural Design

Addition









P4 presentation - Heritage and Architecture Elise Houdijk 1329294



Architectural Design Addition - Coffee



P4 presentation - Heritage and Architecture Elise Houdijk 1329294



Architectural Design

Addition - Restaurant



P4 presentation - Heritage and Architecture Elise Houdijk 1329294



### Research

### Masterplan

# Architectural Design Class rooms/ Study spaces



second floor









Architectural Design

Class rooms/ Study spaces



P4 presentation - Heritage and Architecture Elise Houdijk 1329294



Architectural Design

Class rooms/ Study spaces



P4 presentation - Heritage and Architecture Elise Houdijk 1329294





















# Building Technology Climate Air



P4 presentation - Heritage and Architecture Elise Houdijk 1329294

# Building Technology Climate Heat









# Building Technology **Climate Installations**



# Building Technology



# Building Technology



# Building Technology Details Roof





# Building Technology Details Roof





# Building Technology Details Roof

#### Introduction



P4 presentation - Heritage and Architecture Elise Houdijk 1329294

# Building Technology Details Roof connection

#### Masterplan

Architectural Design



P4 presentation - Heritage and Architecture Elise Houdijk 1329294

#### Building Technology Details Roof connection

81

#### Introduction

#### Research

#### Masterplan

Architectural Design







### Building Technology Details Roof connecti