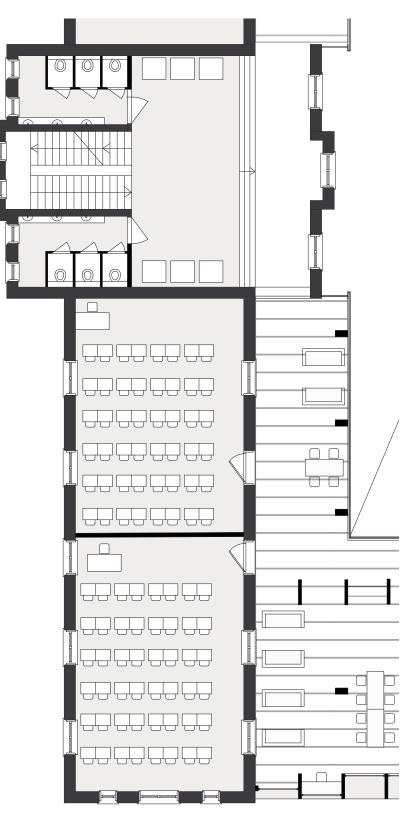

#### Study spaces

Toilets

P4 presentation - Heritage and Architecture Elise Houdijk 1329294

Research

Masterplan

Architectural Design

Second floor

**Class rooms** 

Study spaces

Toilets

Architectural Design

Third floor - Atitc

### Study spaces

Meeting rooms

Toilets

P4 presentation - Heritage and Architecture Elise Houdijk 1329294

Research

Masterplan

Architectural Design **Official Entrance** 

P4 presentation - Heritage and Architecture Elise Houdijk 1329294