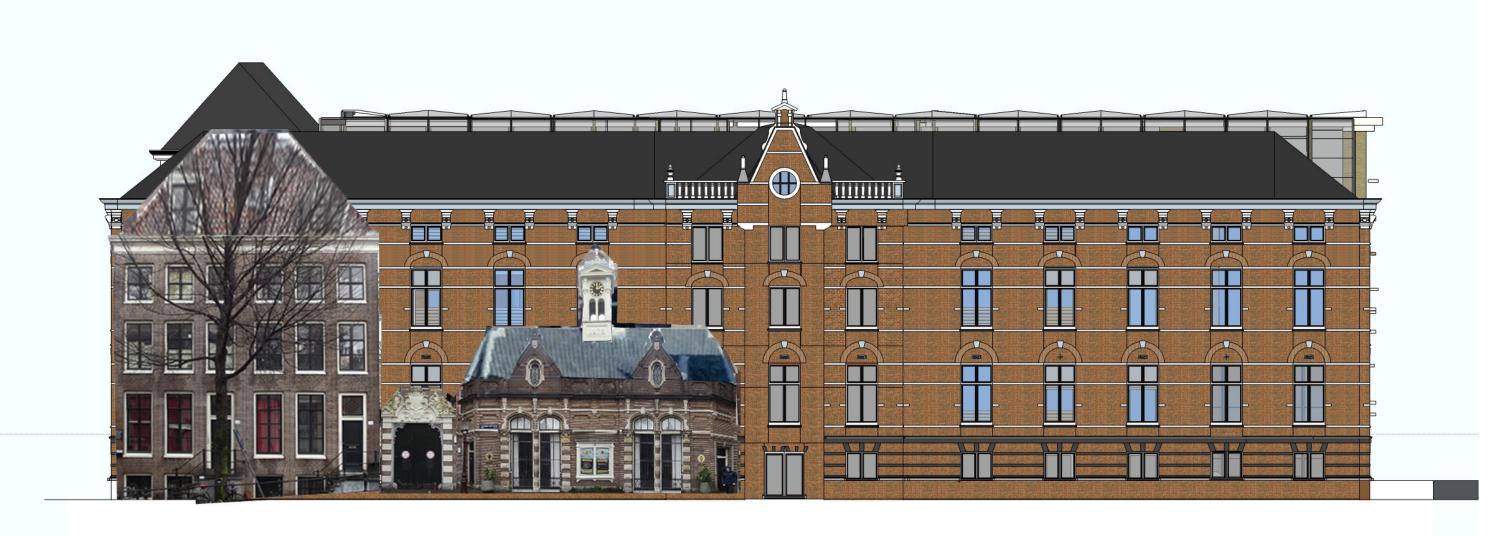

#### Consequenses Building

Route

Entrances

Room for larger events

P4 presentation - Heritage and Architecture Elise Houdijk 1329294

Masterplan

- Name: Chirurgische Kliniek
- Architect: H. Leguyt
- Year: 1889
- Style: Neo renaissance
- Original function: hospital
- Surface area: 8764 m<sup>2</sup>

P4 presentation - Heritage and Architecture Elise Houdijk 1329294

Masterplan

Architectural Design Typology

Pavilion hospital typology