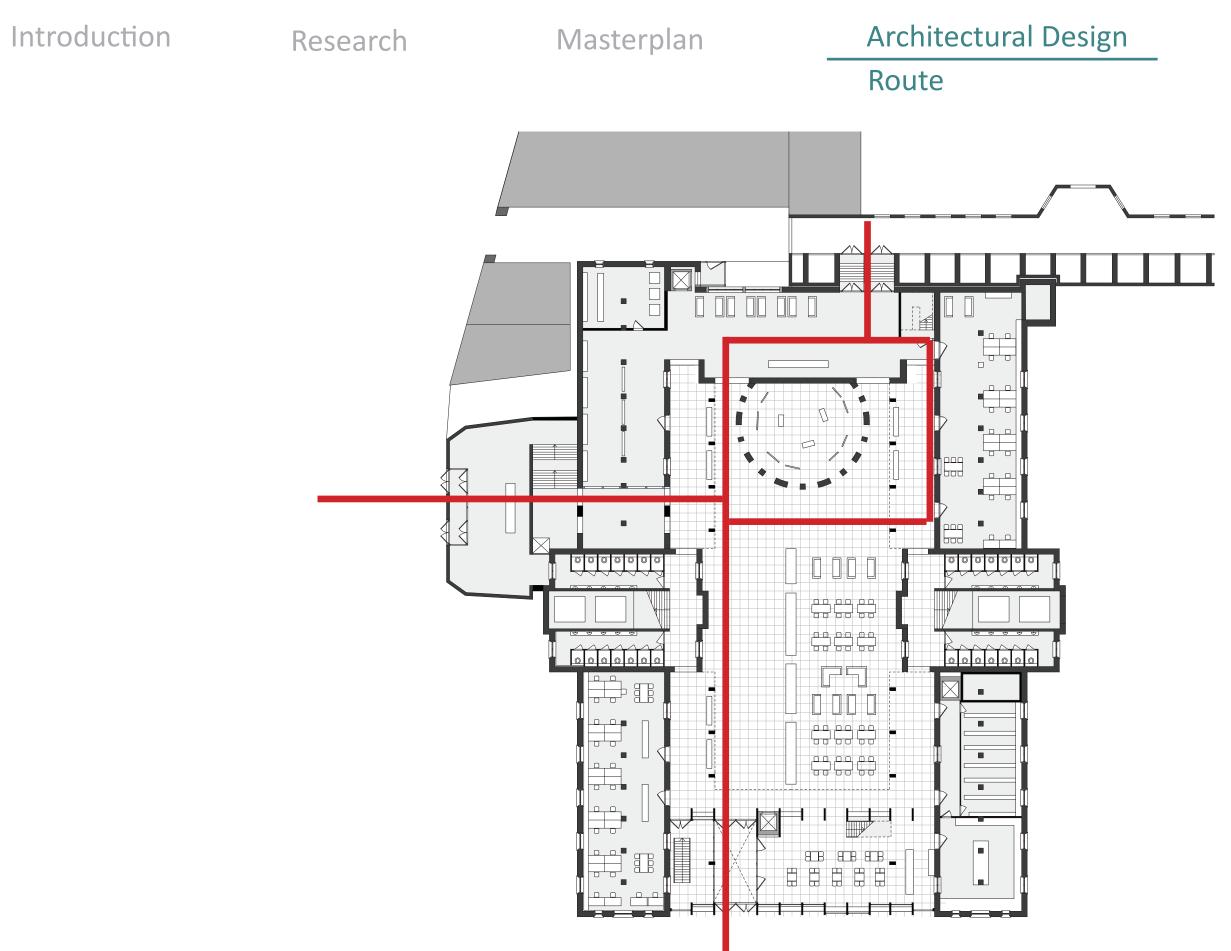

### -Community

-Flexible

P4 presentation - Heritage and Architecture Elise Houdijk 1329294

Ensemble

In an ensemble a clear routing connects the most important components

Other public functions should be placed along the main route or in a centre in the route

P4 presentation - Heritage and Architecture Elise Houdijk 1329294

Research

Interaction

Masterplan

Organised events

- Different sizes, different requirements.
- University needs spaces for small meeting to large halls for lectures.

### Connecting route

P4 presentation - Heritage and Architecture Elise Houdijk 1329294

Research

Masterplan Functions

Architectural Design

Heart of the campus

P4 presentation - Heritage and Architecture Elise Houdijk 1329294