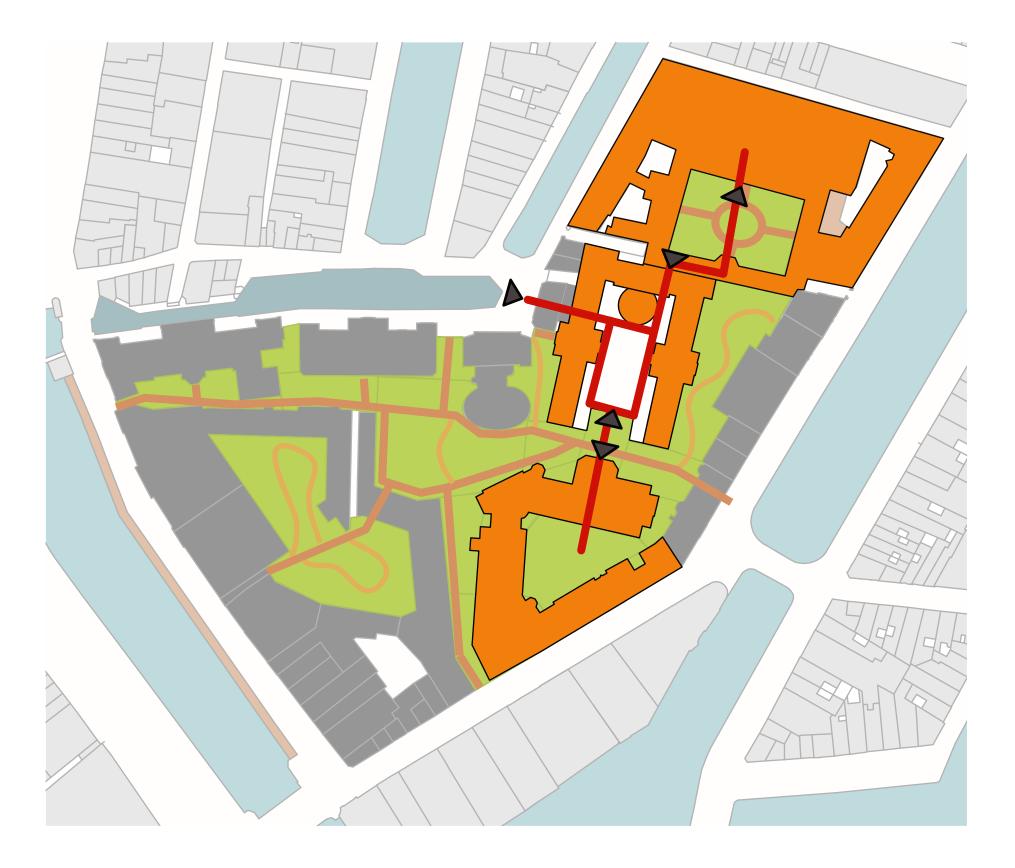

### Connecting route

P4 presentation - Heritage and Architecture Elise Houdijk 1329294

Research

Masterplan Functions

Architectural Design

Heart of the campus

P4 presentation - Heritage and Architecture Elise Houdijk 1329294

#### Consequenses Building

Route

Entrances

Room for larger events

P4 presentation - Heritage and Architecture Elise Houdijk 1329294

Masterplan

- Name: Chirurgische Kliniek
- Architect: H. Leguyt
- Year: 1889
- Style: Neo renaissance
- Original function: hospital
- Surface area: 8764 m<sup>2</sup>