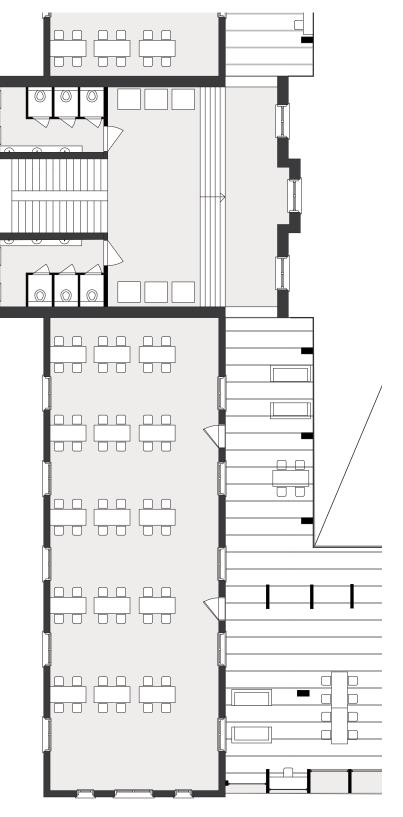

Study spaces

Toilets

Architectural Design

Third floor - Atitc

### Study spaces

Meeting rooms

Toilets

P4 presentation - Heritage and Architecture Elise Houdijk 1329294

Research

Masterplan

Architectural Design **Official Entrance** 

P4 presentation - Heritage and Architecture Elise Houdijk 1329294