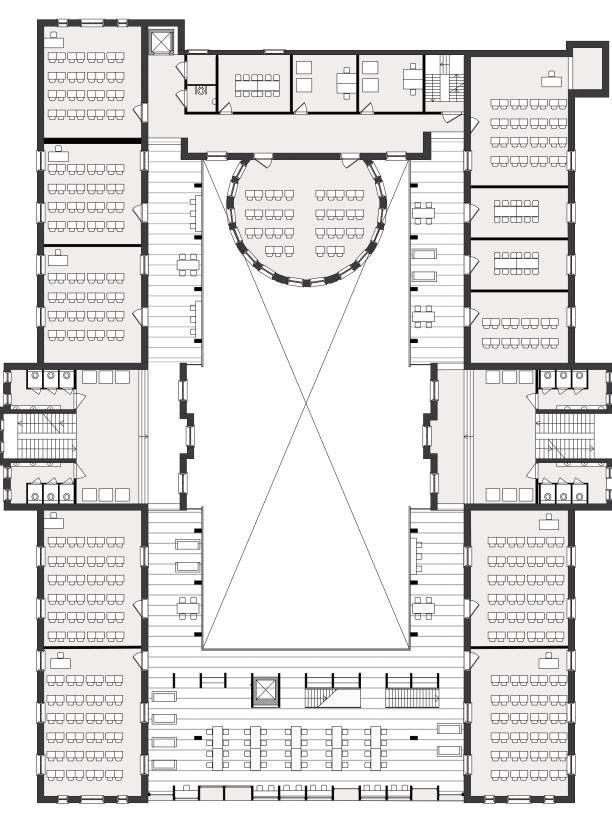

Ground floor

- Main hall for different events
- Coffee bar
- **Offices student services**
- Study spaces
- service:
- Toilets Kitchen Storage climate facilities

Masterplan

Architectural Design Ground floor functions

Main hall for different events

Coffee bar

Offices student services

Study spaces

service:

Toilets Kitchen Storage climate facilities

P4 presentation - Heritage and Architecture Elise Houdijk 1329294