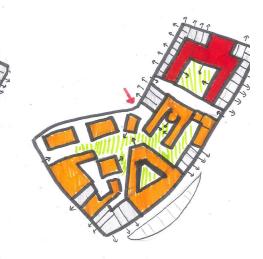

#### Consequenses Building

Route

Entrances

Room for larger events

P4 presentation - Heritage and Architecture Elise Houdijk 1329294

Masterplan

- Name: Chirurgische Kliniek
- Architect: H. Leguyt
- Year: 1889
- Style: Neo renaissance
- Original function: hospital
- Surface area: 8764 m<sup>2</sup>

P4 presentation - Heritage and Architecture Elise Houdijk 1329294

Masterplan

Architectural Design Typology

Pavilion hospital typology

### Designed for fresh air and daylight

P4 presentation - Heritage and Architecture Elise Houdijk 1329294